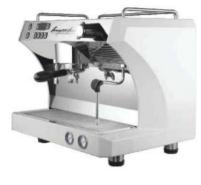

**COFFEE HEATING TUBE** 

**COFFEE TABLE** 

**MENU SETTINGS** 

**PRIMARY AND SECONDARY BOILER** 

LIGHTING CONTROL

**POWER CONTROL** 

| Model:                  | <ul> <li>Stainless steel mirror housing;</li> <li>Multifunction for making coffee, steam and hot water at the same time;</li> <li>Resistive colorful touch screen with 4.3 inches;</li> <li>Commercial rotary vane pump with 9bar pressure;</li> <li>Inlet pipe to connect tap water &amp; Drain pipe to drain water directly;</li> <li>With LED illuminator; Temperature and time can be adjusted when making coffee;</li> <li>Different barometers show the pressure when making coffee and steam;</li> <li>Dual boilers: one is 500ml s. s. boiler with s. s. heating tube to make temperature more stable for making coffee; another is full s. s. primary and secondary boiler with 7L capacity for making steam and hot water;</li> <li>Professional s. s. porta-filter holder and filter with 58mm diameter;</li> <li>Pre-infusion system to ensure perfect extraction and crema;</li> <li>S. S. steam and water tube for cappuccino and hot water;</li> <li>With flowmeter and full inner cooper pipe;</li> <li>Top cover cup-warming plate &amp; Adjustable non-slip foot;</li> <li>Level type steaming switch.</li> </ul> |  |
|-------------------------|-------------------------------------------------------------------------------------------------------------------------------------------------------------------------------------------------------------------------------------------------------------------------------------------------------------------------------------------------------------------------------------------------------------------------------------------------------------------------------------------------------------------------------------------------------------------------------------------------------------------------------------------------------------------------------------------------------------------------------------------------------------------------------------------------------------------------------------------------------------------------------------------------------------------------------------------------------------------------------------------------------------------------------------------------------------------------------------------------------------------------------------|--|
| Description:            |                                                                                                                                                                                                                                                                                                                                                                                                                                                                                                                                                                                                                                                                                                                                                                                                                                                                                                                                                                                                                                                                                                                                     |  |
| Power Consumption       | 3450W                                                                                                                                                                                                                                                                                                                                                                                                                                                                                                                                                                                                                                                                                                                                                                                                                                                                                                                                                                                                                                                                                                                               |  |
| Voltage                 | 220V                                                                                                                                                                                                                                                                                                                                                                                                                                                                                                                                                                                                                                                                                                                                                                                                                                                                                                                                                                                                                                                                                                                                |  |
| Frequency               | 50Hz                                                                                                                                                                                                                                                                                                                                                                                                                                                                                                                                                                                                                                                                                                                                                                                                                                                                                                                                                                                                                                                                                                                                |  |
| N.W                     | 33KG/PCS                                                                                                                                                                                                                                                                                                                                                                                                                                                                                                                                                                                                                                                                                                                                                                                                                                                                                                                                                                                                                                                                                                                            |  |
| G.W                     | 37KG/CTN                                                                                                                                                                                                                                                                                                                                                                                                                                                                                                                                                                                                                                                                                                                                                                                                                                                                                                                                                                                                                                                                                                                            |  |
| Unit Size               | 616*504*500mm                                                                                                                                                                                                                                                                                                                                                                                                                                                                                                                                                                                                                                                                                                                                                                                                                                                                                                                                                                                                                                                                                                                       |  |
| CTN Size                | 702*523*530mm                                                                                                                                                                                                                                                                                                                                                                                                                                                                                                                                                                                                                                                                                                                                                                                                                                                                                                                                                                                                                                                                                                                       |  |
| Package                 | 1PCS/CTN                                                                                                                                                                                                                                                                                                                                                                                                                                                                                                                                                                                                                                                                                                                                                                                                                                                                                                                                                                                                                                                                                                                            |  |
| Loading Capacity(20'GP) | 81PCS                                                                                                                                                                                                                                                                                                                                                                                                                                                                                                                                                                                                                                                                                                                                                                                                                                                                                                                                                                                                                                                                                                                               |  |
| Loading Capacity(40'GP) | 171PCS                                                                                                                                                                                                                                                                                                                                                                                                                                                                                                                                                                                                                                                                                                                                                                                                                                                                                                                                                                                                                                                                                                                              |  |
| Loading Capacity(40'HQ) | 228PCS                                                                                                                                                                                                                                                                                                                                                                                                                                                                                                                                                                                                                                                                                                                                                                                                                                                                                                                                                                                                                                                                                                                              |  |