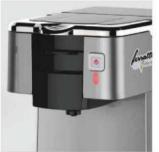

LED LAMP

DIGITAL DISPLAY

MANUAL CONTROL

**HOT WATER** 

STEAM CONTROL **CHART** 

**STEAM** 

COFFEE

**COFFEE HEATING POT BODY** 

**COFFEE HEATING TUBE** 

**COFFEE TABLE** 

**MENU SETTINGS** 

**PRIMARY AND SECONDARY BOILER** 

LIGHTING CONTROL

**POWER CONTROL** 

| Model:                  | <ul> <li>Stainless steel mirror housing;</li> <li>Multifunction for making coffee, steam and hot water at the same time;</li> <li>Resistive colorful touch screen with 4.3 inches;</li> <li>Commercial rotary vane pump with 9bar pressure;</li> <li>Inlet pipe to connect tap water &amp; Drain pipe to drain water directly;</li> <li>With LED illuminator; Temperature and time can be adjusted when making coffee;</li> <li>Different barometers show the pressure when making coffee and steam;</li> <li>Dual boilers: one is 500ml s. s. boiler with s. s. heating tube to make temperature more stable for making coffee; another is full s. s. primary and secondary boiler with 7L capacity for making steam and hot water;</li> <li>Professional s. s. porta-filter holder and filter with 58mm diameter;</li> <li>Pre-infusion system to ensure perfect extraction and crema;</li> <li>S. S. steam and water tube for cappuccino and hot water;</li> <li>With flowmeter and full inner cooper pipe;</li> <li>Top cover cup-warming plate &amp; Adjustable non-slip foot;</li> <li>Level type steaming switch.</li> </ul> |  |
|-------------------------|-------------------------------------------------------------------------------------------------------------------------------------------------------------------------------------------------------------------------------------------------------------------------------------------------------------------------------------------------------------------------------------------------------------------------------------------------------------------------------------------------------------------------------------------------------------------------------------------------------------------------------------------------------------------------------------------------------------------------------------------------------------------------------------------------------------------------------------------------------------------------------------------------------------------------------------------------------------------------------------------------------------------------------------------------------------------------------------------------------------------------------------|--|
| Description:            |                                                                                                                                                                                                                                                                                                                                                                                                                                                                                                                                                                                                                                                                                                                                                                                                                                                                                                                                                                                                                                                                                                                                     |  |
| Power Consumption       | 3450W                                                                                                                                                                                                                                                                                                                                                                                                                                                                                                                                                                                                                                                                                                                                                                                                                                                                                                                                                                                                                                                                                                                               |  |
| Voltage                 | 220V                                                                                                                                                                                                                                                                                                                                                                                                                                                                                                                                                                                                                                                                                                                                                                                                                                                                                                                                                                                                                                                                                                                                |  |
| Frequency               | 50Hz                                                                                                                                                                                                                                                                                                                                                                                                                                                                                                                                                                                                                                                                                                                                                                                                                                                                                                                                                                                                                                                                                                                                |  |
| N.W                     | 33KG/PCS                                                                                                                                                                                                                                                                                                                                                                                                                                                                                                                                                                                                                                                                                                                                                                                                                                                                                                                                                                                                                                                                                                                            |  |
| G.W                     | 37KG/CTN                                                                                                                                                                                                                                                                                                                                                                                                                                                                                                                                                                                                                                                                                                                                                                                                                                                                                                                                                                                                                                                                                                                            |  |
| Unit Size               | 616*504*500mm                                                                                                                                                                                                                                                                                                                                                                                                                                                                                                                                                                                                                                                                                                                                                                                                                                                                                                                                                                                                                                                                                                                       |  |
| CTN Size                | 702*523*530mm                                                                                                                                                                                                                                                                                                                                                                                                                                                                                                                                                                                                                                                                                                                                                                                                                                                                                                                                                                                                                                                                                                                       |  |
| Package                 | 1PCS/CTN                                                                                                                                                                                                                                                                                                                                                                                                                                                                                                                                                                                                                                                                                                                                                                                                                                                                                                                                                                                                                                                                                                                            |  |
| Loading Capacity(20'GP) | 81PCS                                                                                                                                                                                                                                                                                                                                                                                                                                                                                                                                                                                                                                                                                                                                                                                                                                                                                                                                                                                                                                                                                                                               |  |
| Loading Capacity(40'GP) | 171PCS                                                                                                                                                                                                                                                                                                                                                                                                                                                                                                                                                                                                                                                                                                                                                                                                                                                                                                                                                                                                                                                                                                                              |  |
| Loading Capacity(40'HQ) | 228PCS                                                                                                                                                                                                                                                                                                                                                                                                                                                                                                                                                                                                                                                                                                                                                                                                                                                                                                                                                                                                                                                                                                                              |  |