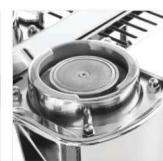

**COFFEE HEATING TUBE** 

**COFFEE TABLE** 

**MENU SETTINGS** 

**PRIMARY AND SECONDARY BOILER** 

LIGHTING CONTROL

**POWER CONTROL** 

| Model:                  | <ul> <li>Stainless steel mirror housing;</li> <li>Multifunction for making coffee, steam and hot water at the same time;</li> <li>Resistive colorful touch screen with 4.3 inches;</li> <li>Commercial rotary vane pump with 9bar pressure;</li> <li>Inlet pipe to connect tap water &amp; Drain pipe to drain water directly;</li> <li>With LED illuminator; Temperature and time can be adjusted when making coffee;</li> <li>Different barometers show the pressure when making coffee and steam;</li> <li>Dual boilers: one is 500ml s. s. boiler with s. s. heating tube to make temperature more stable for making coffee; another is full s. s. primary and secondary boiler with 7L capacity for making steam and hot water;</li> <li>Professional s. s. porta-filter holder and filter with 58mm diameter;</li> <li>Pre-infusion system to ensure perfect extraction and crema;</li> <li>S. S. steam and water tube for cappuccino and hot water;</li> <li>With flowmeter and full inner cooper pipe;</li> <li>Top cover cup-warming plate &amp; Adjustable non-slip foot;</li> <li>Level type steaming switch.</li> </ul> |  |
|-------------------------|-------------------------------------------------------------------------------------------------------------------------------------------------------------------------------------------------------------------------------------------------------------------------------------------------------------------------------------------------------------------------------------------------------------------------------------------------------------------------------------------------------------------------------------------------------------------------------------------------------------------------------------------------------------------------------------------------------------------------------------------------------------------------------------------------------------------------------------------------------------------------------------------------------------------------------------------------------------------------------------------------------------------------------------------------------------------------------------------------------------------------------------|--|
| Description:            |                                                                                                                                                                                                                                                                                                                                                                                                                                                                                                                                                                                                                                                                                                                                                                                                                                                                                                                                                                                                                                                                                                                                     |  |
| Power Consumption       | 3450W                                                                                                                                                                                                                                                                                                                                                                                                                                                                                                                                                                                                                                                                                                                                                                                                                                                                                                                                                                                                                                                                                                                               |  |
| Voltage                 | 220V                                                                                                                                                                                                                                                                                                                                                                                                                                                                                                                                                                                                                                                                                                                                                                                                                                                                                                                                                                                                                                                                                                                                |  |
| Frequency               | 50Hz                                                                                                                                                                                                                                                                                                                                                                                                                                                                                                                                                                                                                                                                                                                                                                                                                                                                                                                                                                                                                                                                                                                                |  |
| N.W                     | 33KG/PCS                                                                                                                                                                                                                                                                                                                                                                                                                                                                                                                                                                                                                                                                                                                                                                                                                                                                                                                                                                                                                                                                                                                            |  |
| G.W                     | 37KG/CTN                                                                                                                                                                                                                                                                                                                                                                                                                                                                                                                                                                                                                                                                                                                                                                                                                                                                                                                                                                                                                                                                                                                            |  |
| Unit Size               | 616*504*500mm                                                                                                                                                                                                                                                                                                                                                                                                                                                                                                                                                                                                                                                                                                                                                                                                                                                                                                                                                                                                                                                                                                                       |  |
| CTN Size                | 702*523*530mm                                                                                                                                                                                                                                                                                                                                                                                                                                                                                                                                                                                                                                                                                                                                                                                                                                                                                                                                                                                                                                                                                                                       |  |
| Package                 | 1PCS/CTN                                                                                                                                                                                                                                                                                                                                                                                                                                                                                                                                                                                                                                                                                                                                                                                                                                                                                                                                                                                                                                                                                                                            |  |
| Loading Capacity(20'GP) | 81PCS                                                                                                                                                                                                                                                                                                                                                                                                                                                                                                                                                                                                                                                                                                                                                                                                                                                                                                                                                                                                                                                                                                                               |  |
| Loading Capacity(40'GP) | 171PCS                                                                                                                                                                                                                                                                                                                                                                                                                                                                                                                                                                                                                                                                                                                                                                                                                                                                                                                                                                                                                                                                                                                              |  |
| Loading Capacity(40'HQ) | 228PCS                                                                                                                                                                                                                                                                                                                                                                                                                                                                                                                                                                                                                                                                                                                                                                                                                                                                                                                                                                                                                                                                                                                              |  |

FCM3100C

| Description:                                                                                                                                                                                                                                                                                                                                                                                                                                                                                                                                                                                                                                                                                                                                                                                                                                                                                                                                                                                                                                                                                                                                                                                                                                                                                                                                                                                                                                                                                                                                                                                                                                                                                                                                                                                                                                                                                                                                                                                                                                                                                                                   | <ul> <li>Stainless steel mirror housing &amp; plastic side cover;</li> <li>Multifunction for making coffee, steam and hot water at the same time;</li> <li>Touch electronic button for easy operation;</li> <li>Italian ULKA pump with 15bar pressure;</li> <li>Inlet pipe to connect tap water &amp; Drain pipe to drain water directly;</li> <li>With LED illuminator; Temperature and time can be adjusted when making conferent barometers show the pressure when making coffee and steam;</li> <li>Dual boilers: one is 500ml s. s. boiler with s. s. heating tube to make temperature more stable for making coffee; another is 7L s.s. boiler for making steam and water;</li> <li>Professional s. s. porta-filter holder and filter with 58mm diameter;</li> <li>Pre-infusion system to ensure perfect extraction and crema;</li> <li>S. S. steam and water tube for cappuccino and hot water;</li> <li>Top cover cup-warming plate &amp; Adjustable non-slip foot.</li> </ul> |  |
|--------------------------------------------------------------------------------------------------------------------------------------------------------------------------------------------------------------------------------------------------------------------------------------------------------------------------------------------------------------------------------------------------------------------------------------------------------------------------------------------------------------------------------------------------------------------------------------------------------------------------------------------------------------------------------------------------------------------------------------------------------------------------------------------------------------------------------------------------------------------------------------------------------------------------------------------------------------------------------------------------------------------------------------------------------------------------------------------------------------------------------------------------------------------------------------------------------------------------------------------------------------------------------------------------------------------------------------------------------------------------------------------------------------------------------------------------------------------------------------------------------------------------------------------------------------------------------------------------------------------------------------------------------------------------------------------------------------------------------------------------------------------------------------------------------------------------------------------------------------------------------------------------------------------------------------------------------------------------------------------------------------------------------------------------------------------------------------------------------------------------------|----------------------------------------------------------------------------------------------------------------------------------------------------------------------------------------------------------------------------------------------------------------------------------------------------------------------------------------------------------------------------------------------------------------------------------------------------------------------------------------------------------------------------------------------------------------------------------------------------------------------------------------------------------------------------------------------------------------------------------------------------------------------------------------------------------------------------------------------------------------------------------------------------------------------------------------------------------------------------------------|--|
|                                                                                                                                                                                                                                                                                                                                                                                                                                                                                                                                                                                                                                                                                                                                                                                                                                                                                                                                                                                                                                                                                                                                                                                                                                                                                                                                                                                                                                                                                                                                                                                                                                                                                                                                                                                                                                                                                                                                                                                                                                                                                                                                |                                                                                                                                                                                                                                                                                                                                                                                                                                                                                                                                                                                                                                                                                                                                                                                                                                                                                                                                                                                        |  |
| Power Consumption                                                                                                                                                                                                                                                                                                                                                                                                                                                                                                                                                                                                                                                                                                                                                                                                                                                                                                                                                                                                                                                                                                                                                                                                                                                                                                                                                                                                                                                                                                                                                                                                                                                                                                                                                                                                                                                                                                                                                                                                                                                                                                              | 3450W                                                                                                                                                                                                                                                                                                                                                                                                                                                                                                                                                                                                                                                                                                                                                                                                                                                                                                                                                                                  |  |
| Power Consumption<br>Voltage                                                                                                                                                                                                                                                                                                                                                                                                                                                                                                                                                                                                                                                                                                                                                                                                                                                                                                                                                                                                                                                                                                                                                                                                                                                                                                                                                                                                                                                                                                                                                                                                                                                                                                                                                                                                                                                                                                                                                                                                                                                                                                   | 3450W<br>220V                                                                                                                                                                                                                                                                                                                                                                                                                                                                                                                                                                                                                                                                                                                                                                                                                                                                                                                                                                          |  |
| The second secon |                                                                                                                                                                                                                                                                                                                                                                                                                                                                                                                                                                                                                                                                                                                                                                                                                                                                                                                                                                                        |  |
| Voltage                                                                                                                                                                                                                                                                                                                                                                                                                                                                                                                                                                                                                                                                                                                                                                                                                                                                                                                                                                                                                                                                                                                                                                                                                                                                                                                                                                                                                                                                                                                                                                                                                                                                                                                                                                                                                                                                                                                                                                                                                                                                                                                        | 220V                                                                                                                                                                                                                                                                                                                                                                                                                                                                                                                                                                                                                                                                                                                                                                                                                                                                                                                                                                                   |  |
| Voltage<br>Frequency                                                                                                                                                                                                                                                                                                                                                                                                                                                                                                                                                                                                                                                                                                                                                                                                                                                                                                                                                                                                                                                                                                                                                                                                                                                                                                                                                                                                                                                                                                                                                                                                                                                                                                                                                                                                                                                                                                                                                                                                                                                                                                           | 220V<br>50Hz                                                                                                                                                                                                                                                                                                                                                                                                                                                                                                                                                                                                                                                                                                                                                                                                                                                                                                                                                                           |  |
| Voltage<br>Frequency<br>N.W                                                                                                                                                                                                                                                                                                                                                                                                                                                                                                                                                                                                                                                                                                                                                                                                                                                                                                                                                                                                                                                                                                                                                                                                                                                                                                                                                                                                                                                                                                                                                                                                                                                                                                                                                                                                                                                                                                                                                                                                                                                                                                    | 220V<br>50Hz<br>33KG/PCS                                                                                                                                                                                                                                                                                                                                                                                                                                                                                                                                                                                                                                                                                                                                                                                                                                                                                                                                                               |  |
| Voltage<br>Frequency<br>N.W<br>G.W                                                                                                                                                                                                                                                                                                                                                                                                                                                                                                                                                                                                                                                                                                                                                                                                                                                                                                                                                                                                                                                                                                                                                                                                                                                                                                                                                                                                                                                                                                                                                                                                                                                                                                                                                                                                                                                                                                                                                                                                                                                                                             | 220V<br>50Hz<br>33KG/PCS<br>37KG/CTN                                                                                                                                                                                                                                                                                                                                                                                                                                                                                                                                                                                                                                                                                                                                                                                                                                                                                                                                                   |  |
| Voltage Frequency N.W G.W Unit Size                                                                                                                                                                                                                                                                                                                                                                                                                                                                                                                                                                                                                                                                                                                                                                                                                                                                                                                                                                                                                                                                                                                                                                                                                                                                                                                                                                                                                                                                                                                                                                                                                                                                                                                                                                                                                                                                                                                                                                                                                                                                                            | 220V<br>50Hz<br>33KG/PCS<br>37KG/CTN<br>616*504*500mm                                                                                                                                                                                                                                                                                                                                                                                                                                                                                                                                                                                                                                                                                                                                                                                                                                                                                                                                  |  |
| Voltage Frequency N.W G.W Unit Size CTN Size                                                                                                                                                                                                                                                                                                                                                                                                                                                                                                                                                                                                                                                                                                                                                                                                                                                                                                                                                                                                                                                                                                                                                                                                                                                                                                                                                                                                                                                                                                                                                                                                                                                                                                                                                                                                                                                                                                                                                                                                                                                                                   | 220V<br>50Hz<br>33KG/PCS<br>37KG/CTN<br>616*504*500mm<br>702*523*530mm                                                                                                                                                                                                                                                                                                                                                                                                                                                                                                                                                                                                                                                                                                                                                                                                                                                                                                                 |  |
| Voltage Frequency N.W G.W Unit Size CTN Size Package                                                                                                                                                                                                                                                                                                                                                                                                                                                                                                                                                                                                                                                                                                                                                                                                                                                                                                                                                                                                                                                                                                                                                                                                                                                                                                                                                                                                                                                                                                                                                                                                                                                                                                                                                                                                                                                                                                                                                                                                                                                                           | 220V 50Hz 33KG/PCS 37KG/CTN 616*504*500mm 702*523*530mm 1PCS/CTN                                                                                                                                                                                                                                                                                                                                                                                                                                                                                                                                                                                                                                                                                                                                                                                                                                                                                                                       |  |

沿

| Model:                  | FCM3100E                                                                                                                                                                                                                                                                                                                                                                                                                                                                                                                                                                                                                                                                                                                                                                                                                                                                                                                                                                                                                                                                                                           |  |
|-------------------------|--------------------------------------------------------------------------------------------------------------------------------------------------------------------------------------------------------------------------------------------------------------------------------------------------------------------------------------------------------------------------------------------------------------------------------------------------------------------------------------------------------------------------------------------------------------------------------------------------------------------------------------------------------------------------------------------------------------------------------------------------------------------------------------------------------------------------------------------------------------------------------------------------------------------------------------------------------------------------------------------------------------------------------------------------------------------------------------------------------------------|--|
| Description:            | <ul> <li>Stainless steel mirror housing &amp; Plastic side cover;</li> <li>Multifunction for making coffee, steam and hot water at the same time;</li> <li>Touch electronic button for easy operation;</li> <li>Commerical rotary vane pump with 9 bar pressure;</li> <li>Inlet pipe to connect tap water &amp; Drain pipe to drain water directly;</li> <li>With LED illuminator; Temperature and time can be adjusted when making coff</li> <li>Different barometers show the pressure when making coffee and steam;</li> <li>Dual boilers: one is 500ml s. s. boiler with s. s. heating tube to make temperature more stable for making coffee; another is full or s. s. primary and secondary boiler with 7L capacity for making steam and hot water;</li> <li>Professional s. s. porta-filter holder and filter with 58mm diameter;</li> <li>Pre-infusion system to ensure perfect extraction and crema;</li> <li>S.S. steam and water tube for cappuccino and hot water;</li> <li>With flowmeter and full inner cooper pipe;</li> <li>Top cover cup-warming plate &amp; adjustable non-slip foot.</li> </ul> |  |
| Power Consumption       | 3450W                                                                                                                                                                                                                                                                                                                                                                                                                                                                                                                                                                                                                                                                                                                                                                                                                                                                                                                                                                                                                                                                                                              |  |
| Voltage                 | 220V                                                                                                                                                                                                                                                                                                                                                                                                                                                                                                                                                                                                                                                                                                                                                                                                                                                                                                                                                                                                                                                                                                               |  |
| Frequency               | 50Hz                                                                                                                                                                                                                                                                                                                                                                                                                                                                                                                                                                                                                                                                                                                                                                                                                                                                                                                                                                                                                                                                                                               |  |
| N.W                     | 35KG/PCS                                                                                                                                                                                                                                                                                                                                                                                                                                                                                                                                                                                                                                                                                                                                                                                                                                                                                                                                                                                                                                                                                                           |  |
| G.W                     | 40KG/CTN                                                                                                                                                                                                                                                                                                                                                                                                                                                                                                                                                                                                                                                                                                                                                                                                                                                                                                                                                                                                                                                                                                           |  |
| Unit Size               | 616*504*500mm                                                                                                                                                                                                                                                                                                                                                                                                                                                                                                                                                                                                                                                                                                                                                                                                                                                                                                                                                                                                                                                                                                      |  |
| CTN Size                | 702*523*530mm                                                                                                                                                                                                                                                                                                                                                                                                                                                                                                                                                                                                                                                                                                                                                                                                                                                                                                                                                                                                                                                                                                      |  |
| Package                 | 1PCS/CTN                                                                                                                                                                                                                                                                                                                                                                                                                                                                                                                                                                                                                                                                                                                                                                                                                                                                                                                                                                                                                                                                                                           |  |
| Loading Capacity(20'GP) | 126PCS                                                                                                                                                                                                                                                                                                                                                                                                                                                                                                                                                                                                                                                                                                                                                                                                                                                                                                                                                                                                                                                                                                             |  |
| Loading Capacity(40'GP) | 255PCS                                                                                                                                                                                                                                                                                                                                                                                                                                                                                                                                                                                                                                                                                                                                                                                                                                                                                                                                                                                                                                                                                                             |  |
| Loading Capacity(40'HQ) | 317PCS                                                                                                                                                                                                                                                                                                                                                                                                                                                                                                                                                                                                                                                                                                                                                                                                                                                                                                                                                                                                                                                                                                             |  |