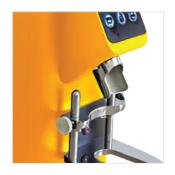

LED LAMP

DIGITAL DISPLAY

MANUAL CONTROL

**HOT WATER** 

STEAM CONTROL **CHART** 

**STEAM** 

COFFEE

**COFFEE HEATING POT BODY** 

**COFFEE HEATING TUBE** 

**COFFEE TABLE** 

**MENU SETTINGS** 

**PRIMARY AND SECONDARY BOILER** 

LIGHTING CONTROL

**POWER CONTROL** 

| Model:                  | <ul> <li>Stainless steel mirror housing;</li> <li>Multifunction for making coffee, steam and hot water at the same time;</li> <li>Resistive colorful touch screen with 4.3 inches;</li> <li>Commercial rotary vane pump with 9bar pressure;</li> <li>Inlet pipe to connect tap water &amp; Drain pipe to drain water directly;</li> <li>With LED illuminator; Temperature and time can be adjusted when making coffee;</li> <li>Different barometers show the pressure when making coffee and steam;</li> <li>Dual boilers: one is 500ml s. s. boiler with s. s. heating tube to make temperature more stable for making coffee; another is full s. s. primary and secondary boiler with 7L capacity for making steam and hot water;</li> <li>Professional s. s. porta-filter holder and filter with 58mm diameter;</li> <li>Pre-infusion system to ensure perfect extraction and crema;</li> <li>S. S. steam and water tube for cappuccino and hot water;</li> <li>With flowmeter and full inner cooper pipe;</li> <li>Top cover cup-warming plate &amp; Adjustable non-slip foot;</li> <li>Level type steaming switch.</li> </ul> |  |
|-------------------------|-------------------------------------------------------------------------------------------------------------------------------------------------------------------------------------------------------------------------------------------------------------------------------------------------------------------------------------------------------------------------------------------------------------------------------------------------------------------------------------------------------------------------------------------------------------------------------------------------------------------------------------------------------------------------------------------------------------------------------------------------------------------------------------------------------------------------------------------------------------------------------------------------------------------------------------------------------------------------------------------------------------------------------------------------------------------------------------------------------------------------------------|--|
| Description:            |                                                                                                                                                                                                                                                                                                                                                                                                                                                                                                                                                                                                                                                                                                                                                                                                                                                                                                                                                                                                                                                                                                                                     |  |
| Power Consumption       | 3450W                                                                                                                                                                                                                                                                                                                                                                                                                                                                                                                                                                                                                                                                                                                                                                                                                                                                                                                                                                                                                                                                                                                               |  |
| Voltage                 | 220V                                                                                                                                                                                                                                                                                                                                                                                                                                                                                                                                                                                                                                                                                                                                                                                                                                                                                                                                                                                                                                                                                                                                |  |
| Frequency               | 50Hz                                                                                                                                                                                                                                                                                                                                                                                                                                                                                                                                                                                                                                                                                                                                                                                                                                                                                                                                                                                                                                                                                                                                |  |
| N.W                     | 33KG/PCS                                                                                                                                                                                                                                                                                                                                                                                                                                                                                                                                                                                                                                                                                                                                                                                                                                                                                                                                                                                                                                                                                                                            |  |
| G.W                     | 37KG/CTN                                                                                                                                                                                                                                                                                                                                                                                                                                                                                                                                                                                                                                                                                                                                                                                                                                                                                                                                                                                                                                                                                                                            |  |
| Unit Size               | 616*504*500mm                                                                                                                                                                                                                                                                                                                                                                                                                                                                                                                                                                                                                                                                                                                                                                                                                                                                                                                                                                                                                                                                                                                       |  |
| CTN Size                | 702*523*530mm                                                                                                                                                                                                                                                                                                                                                                                                                                                                                                                                                                                                                                                                                                                                                                                                                                                                                                                                                                                                                                                                                                                       |  |
| Package                 | 1PCS/CTN                                                                                                                                                                                                                                                                                                                                                                                                                                                                                                                                                                                                                                                                                                                                                                                                                                                                                                                                                                                                                                                                                                                            |  |
| Loading Capacity(20'GP) | 81PCS                                                                                                                                                                                                                                                                                                                                                                                                                                                                                                                                                                                                                                                                                                                                                                                                                                                                                                                                                                                                                                                                                                                               |  |
| Loading Capacity(40'GP) | 171PCS                                                                                                                                                                                                                                                                                                                                                                                                                                                                                                                                                                                                                                                                                                                                                                                                                                                                                                                                                                                                                                                                                                                              |  |
| Loading Capacity(40'HQ) | 228PCS                                                                                                                                                                                                                                                                                                                                                                                                                                                                                                                                                                                                                                                                                                                                                                                                                                                                                                                                                                                                                                                                                                                              |  |