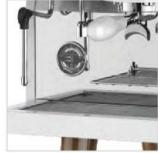

## COMMERCIAL **MACHINE SERIES**

A strong mix of innovation and elegance, that satisfies every lover of real Italian coffee and suits any environment. These semi-automatic professional

coffee machines will be applicable in office, Ho, Re, Ca etc.

**COFFEE HEATING TUBE** 

**COFFEE TABLE** 

**MENU SETTINGS** 

**PRIMARY AND SECONDARY BOILER** 

LIGHTING CONTROL

**POWER CONTROL** 

| Model:                  | <ul> <li>Stainless steel mirror housing;</li> <li>Multifunction for making coffee, steam and hot water at the same time;</li> <li>Resistive colorful touch screen with 4.3 inches;</li> <li>Commercial rotary vane pump with 9bar pressure;</li> <li>Inlet pipe to connect tap water &amp; Drain pipe to drain water directly;</li> <li>With LED illuminator; Temperature and time can be adjusted when making coffee;</li> <li>Different barometers show the pressure when making coffee and steam;</li> <li>Dual boilers: one is 500ml s. s. boiler with s. s. heating tube to make temperature more stable for making coffee; another is full s. s. primary and secondary boiler with 7L capacity for making steam and hot water;</li> <li>Professional s. s. porta-filter holder and filter with 58mm diameter;</li> <li>Pre-infusion system to ensure perfect extraction and crema;</li> <li>S. S. steam and water tube for cappuccino and hot water;</li> <li>With flowmeter and full inner cooper pipe;</li> <li>Top cover cup-warming plate &amp; Adjustable non-slip foot;</li> <li>Level type steaming switch.</li> </ul> |  |
|-------------------------|-------------------------------------------------------------------------------------------------------------------------------------------------------------------------------------------------------------------------------------------------------------------------------------------------------------------------------------------------------------------------------------------------------------------------------------------------------------------------------------------------------------------------------------------------------------------------------------------------------------------------------------------------------------------------------------------------------------------------------------------------------------------------------------------------------------------------------------------------------------------------------------------------------------------------------------------------------------------------------------------------------------------------------------------------------------------------------------------------------------------------------------|--|
| Description:            |                                                                                                                                                                                                                                                                                                                                                                                                                                                                                                                                                                                                                                                                                                                                                                                                                                                                                                                                                                                                                                                                                                                                     |  |
| Power Consumption       | 3450W                                                                                                                                                                                                                                                                                                                                                                                                                                                                                                                                                                                                                                                                                                                                                                                                                                                                                                                                                                                                                                                                                                                               |  |
| Voltage                 | 220V                                                                                                                                                                                                                                                                                                                                                                                                                                                                                                                                                                                                                                                                                                                                                                                                                                                                                                                                                                                                                                                                                                                                |  |
| Frequency               | 50Hz                                                                                                                                                                                                                                                                                                                                                                                                                                                                                                                                                                                                                                                                                                                                                                                                                                                                                                                                                                                                                                                                                                                                |  |
| N.W                     | 33KG/PCS                                                                                                                                                                                                                                                                                                                                                                                                                                                                                                                                                                                                                                                                                                                                                                                                                                                                                                                                                                                                                                                                                                                            |  |
| G.W                     | 37KG/CTN                                                                                                                                                                                                                                                                                                                                                                                                                                                                                                                                                                                                                                                                                                                                                                                                                                                                                                                                                                                                                                                                                                                            |  |
| Unit Size               | 616*504*500mm                                                                                                                                                                                                                                                                                                                                                                                                                                                                                                                                                                                                                                                                                                                                                                                                                                                                                                                                                                                                                                                                                                                       |  |
| CTN Size                | 702*523*530mm                                                                                                                                                                                                                                                                                                                                                                                                                                                                                                                                                                                                                                                                                                                                                                                                                                                                                                                                                                                                                                                                                                                       |  |
| Package                 | 1PCS/CTN                                                                                                                                                                                                                                                                                                                                                                                                                                                                                                                                                                                                                                                                                                                                                                                                                                                                                                                                                                                                                                                                                                                            |  |
| Loading Capacity(20'GP) | 81PCS                                                                                                                                                                                                                                                                                                                                                                                                                                                                                                                                                                                                                                                                                                                                                                                                                                                                                                                                                                                                                                                                                                                               |  |
| Loading Capacity(40'GP) | 171PCS                                                                                                                                                                                                                                                                                                                                                                                                                                                                                                                                                                                                                                                                                                                                                                                                                                                                                                                                                                                                                                                                                                                              |  |
| Loading Capacity(40'HQ) | 228PCS                                                                                                                                                                                                                                                                                                                                                                                                                                                                                                                                                                                                                                                                                                                                                                                                                                                                                                                                                                                                                                                                                                                              |  |