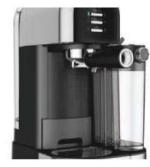

**COFFEE HEATING TUBE** 

**COFFEE TABLE** 

**MENU SETTINGS** 

**PRIMARY AND SECONDARY BOILER** 

LIGHTING CONTROL

**POWER CONTROL** 

| Model:                  | <ul> <li>Stainless steel mirror housing;</li> <li>Multifunction for making coffee, steam and hot water at the same time;</li> <li>Resistive colorful touch screen with 4.3 inches;</li> <li>Commercial rotary vane pump with 9bar pressure;</li> <li>Inlet pipe to connect tap water &amp; Drain pipe to drain water directly;</li> <li>With LED illuminator; Temperature and time can be adjusted when making coffee;</li> <li>Different barometers show the pressure when making coffee and steam;</li> <li>Dual boilers: one is 500ml s. s. boiler with s. s. heating tube to make temperature more stable for making coffee; another is full s. s. primary and secondary boiler with 7L capacity for making steam and hot water;</li> <li>Professional s. s. porta-filter holder and filter with 58mm diameter;</li> <li>Pre-infusion system to ensure perfect extraction and crema;</li> <li>S. S. steam and water tube for cappuccino and hot water;</li> <li>With flowmeter and full inner cooper pipe;</li> <li>Top cover cup-warming plate &amp; Adjustable non-slip foot;</li> <li>Level type steaming switch.</li> </ul> |  |
|-------------------------|-------------------------------------------------------------------------------------------------------------------------------------------------------------------------------------------------------------------------------------------------------------------------------------------------------------------------------------------------------------------------------------------------------------------------------------------------------------------------------------------------------------------------------------------------------------------------------------------------------------------------------------------------------------------------------------------------------------------------------------------------------------------------------------------------------------------------------------------------------------------------------------------------------------------------------------------------------------------------------------------------------------------------------------------------------------------------------------------------------------------------------------|--|
| Description:            |                                                                                                                                                                                                                                                                                                                                                                                                                                                                                                                                                                                                                                                                                                                                                                                                                                                                                                                                                                                                                                                                                                                                     |  |
| Power Consumption       | 3450W                                                                                                                                                                                                                                                                                                                                                                                                                                                                                                                                                                                                                                                                                                                                                                                                                                                                                                                                                                                                                                                                                                                               |  |
| Voltage                 | 220V                                                                                                                                                                                                                                                                                                                                                                                                                                                                                                                                                                                                                                                                                                                                                                                                                                                                                                                                                                                                                                                                                                                                |  |
| Frequency               | 50Hz                                                                                                                                                                                                                                                                                                                                                                                                                                                                                                                                                                                                                                                                                                                                                                                                                                                                                                                                                                                                                                                                                                                                |  |
| N.W                     | 33KG/PCS                                                                                                                                                                                                                                                                                                                                                                                                                                                                                                                                                                                                                                                                                                                                                                                                                                                                                                                                                                                                                                                                                                                            |  |
| G.W                     | 37KG/CTN                                                                                                                                                                                                                                                                                                                                                                                                                                                                                                                                                                                                                                                                                                                                                                                                                                                                                                                                                                                                                                                                                                                            |  |
| Unit Size               | 616*504*500mm                                                                                                                                                                                                                                                                                                                                                                                                                                                                                                                                                                                                                                                                                                                                                                                                                                                                                                                                                                                                                                                                                                                       |  |
| CTN Size                | 702*523*530mm                                                                                                                                                                                                                                                                                                                                                                                                                                                                                                                                                                                                                                                                                                                                                                                                                                                                                                                                                                                                                                                                                                                       |  |
| Package                 | 1PCS/CTN                                                                                                                                                                                                                                                                                                                                                                                                                                                                                                                                                                                                                                                                                                                                                                                                                                                                                                                                                                                                                                                                                                                            |  |
| Loading Capacity(20'GP) | 81PCS                                                                                                                                                                                                                                                                                                                                                                                                                                                                                                                                                                                                                                                                                                                                                                                                                                                                                                                                                                                                                                                                                                                               |  |
| Loading Capacity(40'GP) | 171PCS                                                                                                                                                                                                                                                                                                                                                                                                                                                                                                                                                                                                                                                                                                                                                                                                                                                                                                                                                                                                                                                                                                                              |  |
| Loading Capacity(40'HQ) | 228PCS                                                                                                                                                                                                                                                                                                                                                                                                                                                                                                                                                                                                                                                                                                                                                                                                                                                                                                                                                                                                                                                                                                                              |  |

FCM3100C

| Description:                                                                                                                                                                                                                                                                                                                                                                                                                                                                                                                                                                                                                                                                                                                                                                                                                                                                                                                                                                                                                                                                                                                                                                                                                                                                                                                                                                                                                                                                                                                                                                                                                                                                                                                                                                                                                                                                                                                                                                                                                                                                                                                   | <ul> <li>Stainless steel mirror housing &amp; plastic side cover;</li> <li>Multifunction for making coffee, steam and hot water at the same time;</li> <li>Touch electronic button for easy operation;</li> <li>Italian ULKA pump with 15bar pressure;</li> <li>Inlet pipe to connect tap water &amp; Drain pipe to drain water directly;</li> <li>With LED illuminator; Temperature and time can be adjusted when making conferent barometers show the pressure when making coffee and steam;</li> <li>Dual boilers: one is 500ml s. s. boiler with s. s. heating tube to make temperature more stable for making coffee; another is 7L s.s. boiler for making steam and water;</li> <li>Professional s. s. porta-filter holder and filter with 58mm diameter;</li> <li>Pre-infusion system to ensure perfect extraction and crema;</li> <li>S. S. steam and water tube for cappuccino and hot water;</li> <li>Top cover cup-warming plate &amp; Adjustable non-slip foot.</li> </ul> |  |
|--------------------------------------------------------------------------------------------------------------------------------------------------------------------------------------------------------------------------------------------------------------------------------------------------------------------------------------------------------------------------------------------------------------------------------------------------------------------------------------------------------------------------------------------------------------------------------------------------------------------------------------------------------------------------------------------------------------------------------------------------------------------------------------------------------------------------------------------------------------------------------------------------------------------------------------------------------------------------------------------------------------------------------------------------------------------------------------------------------------------------------------------------------------------------------------------------------------------------------------------------------------------------------------------------------------------------------------------------------------------------------------------------------------------------------------------------------------------------------------------------------------------------------------------------------------------------------------------------------------------------------------------------------------------------------------------------------------------------------------------------------------------------------------------------------------------------------------------------------------------------------------------------------------------------------------------------------------------------------------------------------------------------------------------------------------------------------------------------------------------------------|----------------------------------------------------------------------------------------------------------------------------------------------------------------------------------------------------------------------------------------------------------------------------------------------------------------------------------------------------------------------------------------------------------------------------------------------------------------------------------------------------------------------------------------------------------------------------------------------------------------------------------------------------------------------------------------------------------------------------------------------------------------------------------------------------------------------------------------------------------------------------------------------------------------------------------------------------------------------------------------|--|
|                                                                                                                                                                                                                                                                                                                                                                                                                                                                                                                                                                                                                                                                                                                                                                                                                                                                                                                                                                                                                                                                                                                                                                                                                                                                                                                                                                                                                                                                                                                                                                                                                                                                                                                                                                                                                                                                                                                                                                                                                                                                                                                                |                                                                                                                                                                                                                                                                                                                                                                                                                                                                                                                                                                                                                                                                                                                                                                                                                                                                                                                                                                                        |  |
| Power Consumption                                                                                                                                                                                                                                                                                                                                                                                                                                                                                                                                                                                                                                                                                                                                                                                                                                                                                                                                                                                                                                                                                                                                                                                                                                                                                                                                                                                                                                                                                                                                                                                                                                                                                                                                                                                                                                                                                                                                                                                                                                                                                                              | 3450W                                                                                                                                                                                                                                                                                                                                                                                                                                                                                                                                                                                                                                                                                                                                                                                                                                                                                                                                                                                  |  |
| Power Consumption<br>Voltage                                                                                                                                                                                                                                                                                                                                                                                                                                                                                                                                                                                                                                                                                                                                                                                                                                                                                                                                                                                                                                                                                                                                                                                                                                                                                                                                                                                                                                                                                                                                                                                                                                                                                                                                                                                                                                                                                                                                                                                                                                                                                                   | 3450W<br>220V                                                                                                                                                                                                                                                                                                                                                                                                                                                                                                                                                                                                                                                                                                                                                                                                                                                                                                                                                                          |  |
| The second secon |                                                                                                                                                                                                                                                                                                                                                                                                                                                                                                                                                                                                                                                                                                                                                                                                                                                                                                                                                                                        |  |
| Voltage                                                                                                                                                                                                                                                                                                                                                                                                                                                                                                                                                                                                                                                                                                                                                                                                                                                                                                                                                                                                                                                                                                                                                                                                                                                                                                                                                                                                                                                                                                                                                                                                                                                                                                                                                                                                                                                                                                                                                                                                                                                                                                                        | 220V                                                                                                                                                                                                                                                                                                                                                                                                                                                                                                                                                                                                                                                                                                                                                                                                                                                                                                                                                                                   |  |
| Voltage<br>Frequency                                                                                                                                                                                                                                                                                                                                                                                                                                                                                                                                                                                                                                                                                                                                                                                                                                                                                                                                                                                                                                                                                                                                                                                                                                                                                                                                                                                                                                                                                                                                                                                                                                                                                                                                                                                                                                                                                                                                                                                                                                                                                                           | 220V<br>50Hz                                                                                                                                                                                                                                                                                                                                                                                                                                                                                                                                                                                                                                                                                                                                                                                                                                                                                                                                                                           |  |
| Voltage<br>Frequency<br>N.W                                                                                                                                                                                                                                                                                                                                                                                                                                                                                                                                                                                                                                                                                                                                                                                                                                                                                                                                                                                                                                                                                                                                                                                                                                                                                                                                                                                                                                                                                                                                                                                                                                                                                                                                                                                                                                                                                                                                                                                                                                                                                                    | 220V<br>50Hz<br>33KG/PCS                                                                                                                                                                                                                                                                                                                                                                                                                                                                                                                                                                                                                                                                                                                                                                                                                                                                                                                                                               |  |
| Voltage<br>Frequency<br>N.W<br>G.W                                                                                                                                                                                                                                                                                                                                                                                                                                                                                                                                                                                                                                                                                                                                                                                                                                                                                                                                                                                                                                                                                                                                                                                                                                                                                                                                                                                                                                                                                                                                                                                                                                                                                                                                                                                                                                                                                                                                                                                                                                                                                             | 220V<br>50Hz<br>33KG/PCS<br>37KG/CTN                                                                                                                                                                                                                                                                                                                                                                                                                                                                                                                                                                                                                                                                                                                                                                                                                                                                                                                                                   |  |
| Voltage Frequency N.W G.W Unit Size                                                                                                                                                                                                                                                                                                                                                                                                                                                                                                                                                                                                                                                                                                                                                                                                                                                                                                                                                                                                                                                                                                                                                                                                                                                                                                                                                                                                                                                                                                                                                                                                                                                                                                                                                                                                                                                                                                                                                                                                                                                                                            | 220V<br>50Hz<br>33KG/PCS<br>37KG/CTN<br>616*504*500mm                                                                                                                                                                                                                                                                                                                                                                                                                                                                                                                                                                                                                                                                                                                                                                                                                                                                                                                                  |  |
| Voltage Frequency N.W G.W Unit Size CTN Size                                                                                                                                                                                                                                                                                                                                                                                                                                                                                                                                                                                                                                                                                                                                                                                                                                                                                                                                                                                                                                                                                                                                                                                                                                                                                                                                                                                                                                                                                                                                                                                                                                                                                                                                                                                                                                                                                                                                                                                                                                                                                   | 220V<br>50Hz<br>33KG/PCS<br>37KG/CTN<br>616*504*500mm<br>702*523*530mm                                                                                                                                                                                                                                                                                                                                                                                                                                                                                                                                                                                                                                                                                                                                                                                                                                                                                                                 |  |
| Voltage Frequency N.W G.W Unit Size CTN Size Package                                                                                                                                                                                                                                                                                                                                                                                                                                                                                                                                                                                                                                                                                                                                                                                                                                                                                                                                                                                                                                                                                                                                                                                                                                                                                                                                                                                                                                                                                                                                                                                                                                                                                                                                                                                                                                                                                                                                                                                                                                                                           | 220V 50Hz 33KG/PCS 37KG/CTN 616*504*500mm 702*523*530mm 1PCS/CTN                                                                                                                                                                                                                                                                                                                                                                                                                                                                                                                                                                                                                                                                                                                                                                                                                                                                                                                       |  |