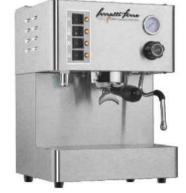

**COFFEE HEATING TUBE** 

**COFFEE TABLE** 

**MENU SETTINGS** 

**PRIMARY AND SECONDARY BOILER** 

LIGHTING CONTROL

**POWER CONTROL** 

| Model:                  | <ul> <li>Stainless steel mirror housing;</li> <li>Multifunction for making coffee, steam and hot water at the same time;</li> <li>Resistive colorful touch screen with 4.3 inches;</li> <li>Commercial rotary vane pump with 9bar pressure;</li> <li>Inlet pipe to connect tap water &amp; Drain pipe to drain water directly;</li> <li>With LED illuminator; Temperature and time can be adjusted when making coffee;</li> <li>Different barometers show the pressure when making coffee and steam;</li> <li>Dual boilers: one is 500ml s. s. boiler with s. s. heating tube to make temperature more stable for making coffee; another is full s. s. primary and secondary boiler with 7L capacity for making steam and hot water;</li> <li>Professional s. s. porta-filter holder and filter with 58mm diameter;</li> <li>Pre-infusion system to ensure perfect extraction and crema;</li> <li>S. S. steam and water tube for cappuccino and hot water;</li> <li>With flowmeter and full inner cooper pipe;</li> <li>Top cover cup-warming plate &amp; Adjustable non-slip foot;</li> <li>Level type steaming switch.</li> </ul> |  |
|-------------------------|-------------------------------------------------------------------------------------------------------------------------------------------------------------------------------------------------------------------------------------------------------------------------------------------------------------------------------------------------------------------------------------------------------------------------------------------------------------------------------------------------------------------------------------------------------------------------------------------------------------------------------------------------------------------------------------------------------------------------------------------------------------------------------------------------------------------------------------------------------------------------------------------------------------------------------------------------------------------------------------------------------------------------------------------------------------------------------------------------------------------------------------|--|
| Description:            |                                                                                                                                                                                                                                                                                                                                                                                                                                                                                                                                                                                                                                                                                                                                                                                                                                                                                                                                                                                                                                                                                                                                     |  |
| Power Consumption       | 3450W                                                                                                                                                                                                                                                                                                                                                                                                                                                                                                                                                                                                                                                                                                                                                                                                                                                                                                                                                                                                                                                                                                                               |  |
| Voltage                 | 220V                                                                                                                                                                                                                                                                                                                                                                                                                                                                                                                                                                                                                                                                                                                                                                                                                                                                                                                                                                                                                                                                                                                                |  |
| Frequency               | 50Hz                                                                                                                                                                                                                                                                                                                                                                                                                                                                                                                                                                                                                                                                                                                                                                                                                                                                                                                                                                                                                                                                                                                                |  |
| N.W                     | 33KG/PCS                                                                                                                                                                                                                                                                                                                                                                                                                                                                                                                                                                                                                                                                                                                                                                                                                                                                                                                                                                                                                                                                                                                            |  |
| G.W                     | 37KG/CTN                                                                                                                                                                                                                                                                                                                                                                                                                                                                                                                                                                                                                                                                                                                                                                                                                                                                                                                                                                                                                                                                                                                            |  |
| Unit Size               | 616*504*500mm                                                                                                                                                                                                                                                                                                                                                                                                                                                                                                                                                                                                                                                                                                                                                                                                                                                                                                                                                                                                                                                                                                                       |  |
| CTN Size                | 702*523*530mm                                                                                                                                                                                                                                                                                                                                                                                                                                                                                                                                                                                                                                                                                                                                                                                                                                                                                                                                                                                                                                                                                                                       |  |
| Package                 | 1PCS/CTN                                                                                                                                                                                                                                                                                                                                                                                                                                                                                                                                                                                                                                                                                                                                                                                                                                                                                                                                                                                                                                                                                                                            |  |
| Loading Capacity(20'GP) | 81PCS                                                                                                                                                                                                                                                                                                                                                                                                                                                                                                                                                                                                                                                                                                                                                                                                                                                                                                                                                                                                                                                                                                                               |  |
| Loading Capacity(40'GP) | 171PCS                                                                                                                                                                                                                                                                                                                                                                                                                                                                                                                                                                                                                                                                                                                                                                                                                                                                                                                                                                                                                                                                                                                              |  |
| Loading Capacity(40'HQ) | 228PCS                                                                                                                                                                                                                                                                                                                                                                                                                                                                                                                                                                                                                                                                                                                                                                                                                                                                                                                                                                                                                                                                                                                              |  |