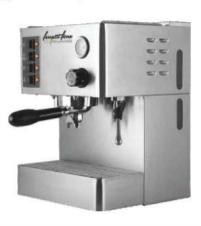

FCM3100C

| Description:                                                                                                                                                                                                                                                                                                                                                                                                                                                                                                                                                                                                                                                                                                                                                                                                                                                                                                                                                                                                                                                                                                                                                                                                                                                                                                                                                                                                                                                                                                                                                                                                                                                                                                                                                                                                                                                                                                                                                                                                                                                                                                                   | <ul> <li>Stainless steel mirror housing &amp; plastic side cover;</li> <li>Multifunction for making coffee, steam and hot water at the same time;</li> <li>Touch electronic button for easy operation;</li> <li>Italian ULKA pump with 15bar pressure;</li> <li>Inlet pipe to connect tap water &amp; Drain pipe to drain water directly;</li> <li>With LED illuminator; Temperature and time can be adjusted when making conferent barometers show the pressure when making coffee and steam;</li> <li>Dual boilers: one is 500ml s. s. boiler with s. s. heating tube to make temperature more stable for making coffee; another is 7L s.s. boiler for making steam and water;</li> <li>Professional s. s. porta-filter holder and filter with 58mm diameter;</li> <li>Pre-infusion system to ensure perfect extraction and crema;</li> <li>S. S. steam and water tube for cappuccino and hot water;</li> <li>Top cover cup-warming plate &amp; Adjustable non-slip foot.</li> </ul> |  |
|--------------------------------------------------------------------------------------------------------------------------------------------------------------------------------------------------------------------------------------------------------------------------------------------------------------------------------------------------------------------------------------------------------------------------------------------------------------------------------------------------------------------------------------------------------------------------------------------------------------------------------------------------------------------------------------------------------------------------------------------------------------------------------------------------------------------------------------------------------------------------------------------------------------------------------------------------------------------------------------------------------------------------------------------------------------------------------------------------------------------------------------------------------------------------------------------------------------------------------------------------------------------------------------------------------------------------------------------------------------------------------------------------------------------------------------------------------------------------------------------------------------------------------------------------------------------------------------------------------------------------------------------------------------------------------------------------------------------------------------------------------------------------------------------------------------------------------------------------------------------------------------------------------------------------------------------------------------------------------------------------------------------------------------------------------------------------------------------------------------------------------|----------------------------------------------------------------------------------------------------------------------------------------------------------------------------------------------------------------------------------------------------------------------------------------------------------------------------------------------------------------------------------------------------------------------------------------------------------------------------------------------------------------------------------------------------------------------------------------------------------------------------------------------------------------------------------------------------------------------------------------------------------------------------------------------------------------------------------------------------------------------------------------------------------------------------------------------------------------------------------------|--|
|                                                                                                                                                                                                                                                                                                                                                                                                                                                                                                                                                                                                                                                                                                                                                                                                                                                                                                                                                                                                                                                                                                                                                                                                                                                                                                                                                                                                                                                                                                                                                                                                                                                                                                                                                                                                                                                                                                                                                                                                                                                                                                                                |                                                                                                                                                                                                                                                                                                                                                                                                                                                                                                                                                                                                                                                                                                                                                                                                                                                                                                                                                                                        |  |
| Power Consumption                                                                                                                                                                                                                                                                                                                                                                                                                                                                                                                                                                                                                                                                                                                                                                                                                                                                                                                                                                                                                                                                                                                                                                                                                                                                                                                                                                                                                                                                                                                                                                                                                                                                                                                                                                                                                                                                                                                                                                                                                                                                                                              | 3450W                                                                                                                                                                                                                                                                                                                                                                                                                                                                                                                                                                                                                                                                                                                                                                                                                                                                                                                                                                                  |  |
| Power Consumption<br>Voltage                                                                                                                                                                                                                                                                                                                                                                                                                                                                                                                                                                                                                                                                                                                                                                                                                                                                                                                                                                                                                                                                                                                                                                                                                                                                                                                                                                                                                                                                                                                                                                                                                                                                                                                                                                                                                                                                                                                                                                                                                                                                                                   | 3450W<br>220V                                                                                                                                                                                                                                                                                                                                                                                                                                                                                                                                                                                                                                                                                                                                                                                                                                                                                                                                                                          |  |
| The second secon |                                                                                                                                                                                                                                                                                                                                                                                                                                                                                                                                                                                                                                                                                                                                                                                                                                                                                                                                                                                        |  |
| Voltage                                                                                                                                                                                                                                                                                                                                                                                                                                                                                                                                                                                                                                                                                                                                                                                                                                                                                                                                                                                                                                                                                                                                                                                                                                                                                                                                                                                                                                                                                                                                                                                                                                                                                                                                                                                                                                                                                                                                                                                                                                                                                                                        | 220V                                                                                                                                                                                                                                                                                                                                                                                                                                                                                                                                                                                                                                                                                                                                                                                                                                                                                                                                                                                   |  |
| Voltage<br>Frequency                                                                                                                                                                                                                                                                                                                                                                                                                                                                                                                                                                                                                                                                                                                                                                                                                                                                                                                                                                                                                                                                                                                                                                                                                                                                                                                                                                                                                                                                                                                                                                                                                                                                                                                                                                                                                                                                                                                                                                                                                                                                                                           | 220V<br>50Hz                                                                                                                                                                                                                                                                                                                                                                                                                                                                                                                                                                                                                                                                                                                                                                                                                                                                                                                                                                           |  |
| Voltage<br>Frequency<br>N.W                                                                                                                                                                                                                                                                                                                                                                                                                                                                                                                                                                                                                                                                                                                                                                                                                                                                                                                                                                                                                                                                                                                                                                                                                                                                                                                                                                                                                                                                                                                                                                                                                                                                                                                                                                                                                                                                                                                                                                                                                                                                                                    | 220V<br>50Hz<br>33KG/PCS                                                                                                                                                                                                                                                                                                                                                                                                                                                                                                                                                                                                                                                                                                                                                                                                                                                                                                                                                               |  |
| Voltage<br>Frequency<br>N.W<br>G.W                                                                                                                                                                                                                                                                                                                                                                                                                                                                                                                                                                                                                                                                                                                                                                                                                                                                                                                                                                                                                                                                                                                                                                                                                                                                                                                                                                                                                                                                                                                                                                                                                                                                                                                                                                                                                                                                                                                                                                                                                                                                                             | 220V<br>50Hz<br>33KG/PCS<br>37KG/CTN                                                                                                                                                                                                                                                                                                                                                                                                                                                                                                                                                                                                                                                                                                                                                                                                                                                                                                                                                   |  |
| Voltage Frequency N.W G.W Unit Size                                                                                                                                                                                                                                                                                                                                                                                                                                                                                                                                                                                                                                                                                                                                                                                                                                                                                                                                                                                                                                                                                                                                                                                                                                                                                                                                                                                                                                                                                                                                                                                                                                                                                                                                                                                                                                                                                                                                                                                                                                                                                            | 220V<br>50Hz<br>33KG/PCS<br>37KG/CTN<br>616*504*500mm                                                                                                                                                                                                                                                                                                                                                                                                                                                                                                                                                                                                                                                                                                                                                                                                                                                                                                                                  |  |
| Voltage Frequency N.W G.W Unit Size CTN Size                                                                                                                                                                                                                                                                                                                                                                                                                                                                                                                                                                                                                                                                                                                                                                                                                                                                                                                                                                                                                                                                                                                                                                                                                                                                                                                                                                                                                                                                                                                                                                                                                                                                                                                                                                                                                                                                                                                                                                                                                                                                                   | 220V<br>50Hz<br>33KG/PCS<br>37KG/CTN<br>616*504*500mm<br>702*523*530mm                                                                                                                                                                                                                                                                                                                                                                                                                                                                                                                                                                                                                                                                                                                                                                                                                                                                                                                 |  |
| Voltage Frequency N.W G.W Unit Size CTN Size Package                                                                                                                                                                                                                                                                                                                                                                                                                                                                                                                                                                                                                                                                                                                                                                                                                                                                                                                                                                                                                                                                                                                                                                                                                                                                                                                                                                                                                                                                                                                                                                                                                                                                                                                                                                                                                                                                                                                                                                                                                                                                           | 220V 50Hz 33KG/PCS 37KG/CTN 616*504*500mm 702*523*530mm 1PCS/CTN                                                                                                                                                                                                                                                                                                                                                                                                                                                                                                                                                                                                                                                                                                                                                                                                                                                                                                                       |  |