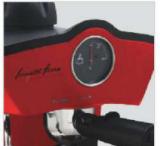

LED LAMP

DIGITAL DISPLAY

MANUAL CONTROL

**HOT WATER** 

STEAM CONTROL **CHART** 

**STEAM** 

COFFEE

**COFFEE HEATING POT BODY** 

**COFFEE HEATING TUBE** 

**COFFEE TABLE** 

**MENU SETTINGS** 

**PRIMARY AND SECONDARY BOILER** 

LIGHTING CONTROL

**POWER CONTROL** 

| Model:                  | <ul> <li>Stainless steel mirror housing;</li> <li>Multifunction for making coffee, steam and hot water at the same time;</li> <li>Resistive colorful touch screen with 4.3 inches;</li> <li>Commercial rotary vane pump with 9bar pressure;</li> <li>Inlet pipe to connect tap water &amp; Drain pipe to drain water directly;</li> <li>With LED illuminator; Temperature and time can be adjusted when making coffee;</li> <li>Different barometers show the pressure when making coffee and steam;</li> <li>Dual boilers: one is 500ml s. s. boiler with s. s. heating tube to make temperature more stable for making coffee; another is full s. s. primary and secondary boiler with 7L capacity for making steam and hot water;</li> <li>Professional s. s. porta-filter holder and filter with 58mm diameter;</li> <li>Pre-infusion system to ensure perfect extraction and crema;</li> <li>S. S. steam and water tube for cappuccino and hot water;</li> <li>With flowmeter and full inner cooper pipe;</li> <li>Top cover cup-warming plate &amp; Adjustable non-slip foot;</li> <li>Level type steaming switch.</li> </ul> |  |
|-------------------------|-------------------------------------------------------------------------------------------------------------------------------------------------------------------------------------------------------------------------------------------------------------------------------------------------------------------------------------------------------------------------------------------------------------------------------------------------------------------------------------------------------------------------------------------------------------------------------------------------------------------------------------------------------------------------------------------------------------------------------------------------------------------------------------------------------------------------------------------------------------------------------------------------------------------------------------------------------------------------------------------------------------------------------------------------------------------------------------------------------------------------------------|--|
| Description:            |                                                                                                                                                                                                                                                                                                                                                                                                                                                                                                                                                                                                                                                                                                                                                                                                                                                                                                                                                                                                                                                                                                                                     |  |
| Power Consumption       | 3450W                                                                                                                                                                                                                                                                                                                                                                                                                                                                                                                                                                                                                                                                                                                                                                                                                                                                                                                                                                                                                                                                                                                               |  |
| Voltage                 | 220V                                                                                                                                                                                                                                                                                                                                                                                                                                                                                                                                                                                                                                                                                                                                                                                                                                                                                                                                                                                                                                                                                                                                |  |
| Frequency               | 50Hz                                                                                                                                                                                                                                                                                                                                                                                                                                                                                                                                                                                                                                                                                                                                                                                                                                                                                                                                                                                                                                                                                                                                |  |
| N.W                     | 33KG/PCS                                                                                                                                                                                                                                                                                                                                                                                                                                                                                                                                                                                                                                                                                                                                                                                                                                                                                                                                                                                                                                                                                                                            |  |
| G.W                     | 37KG/CTN                                                                                                                                                                                                                                                                                                                                                                                                                                                                                                                                                                                                                                                                                                                                                                                                                                                                                                                                                                                                                                                                                                                            |  |
| Unit Size               | 616*504*500mm                                                                                                                                                                                                                                                                                                                                                                                                                                                                                                                                                                                                                                                                                                                                                                                                                                                                                                                                                                                                                                                                                                                       |  |
| CTN Size                | 702*523*530mm                                                                                                                                                                                                                                                                                                                                                                                                                                                                                                                                                                                                                                                                                                                                                                                                                                                                                                                                                                                                                                                                                                                       |  |
| Package                 | 1PCS/CTN                                                                                                                                                                                                                                                                                                                                                                                                                                                                                                                                                                                                                                                                                                                                                                                                                                                                                                                                                                                                                                                                                                                            |  |
| Loading Capacity(20'GP) | 81PCS                                                                                                                                                                                                                                                                                                                                                                                                                                                                                                                                                                                                                                                                                                                                                                                                                                                                                                                                                                                                                                                                                                                               |  |
| Loading Capacity(40'GP) | 171PCS                                                                                                                                                                                                                                                                                                                                                                                                                                                                                                                                                                                                                                                                                                                                                                                                                                                                                                                                                                                                                                                                                                                              |  |
| Loading Capacity(40'HQ) | 228PCS                                                                                                                                                                                                                                                                                                                                                                                                                                                                                                                                                                                                                                                                                                                                                                                                                                                                                                                                                                                                                                                                                                                              |  |