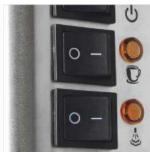

**COFFEE HEATING TUBE** 

**COFFEE TABLE** 

**MENU SETTINGS** 

**PRIMARY AND SECONDARY BOILER** 

LIGHTING CONTROL

**POWER CONTROL** 

| Model:                  | <ul> <li>Stainless steel mirror housing;</li> <li>Multifunction for making coffee, steam and hot water at the same time;</li> <li>Resistive colorful touch screen with 4.3 inches;</li> <li>Commercial rotary vane pump with 9bar pressure;</li> <li>Inlet pipe to connect tap water &amp; Drain pipe to drain water directly;</li> <li>With LED illuminator; Temperature and time can be adjusted when making coffee;</li> <li>Different barometers show the pressure when making coffee and steam;</li> <li>Dual boilers: one is 500ml s. s. boiler with s. s. heating tube to make temperature more stable for making coffee; another is full s. s. primary and secondary boiler with 7L capacity for making steam and hot water;</li> <li>Professional s. s. porta-filter holder and filter with 58mm diameter;</li> <li>Pre-infusion system to ensure perfect extraction and crema;</li> <li>S. S. steam and water tube for cappuccino and hot water;</li> <li>With flowmeter and full inner cooper pipe;</li> <li>Top cover cup-warming plate &amp; Adjustable non-slip foot;</li> <li>Level type steaming switch.</li> </ul> |  |
|-------------------------|-------------------------------------------------------------------------------------------------------------------------------------------------------------------------------------------------------------------------------------------------------------------------------------------------------------------------------------------------------------------------------------------------------------------------------------------------------------------------------------------------------------------------------------------------------------------------------------------------------------------------------------------------------------------------------------------------------------------------------------------------------------------------------------------------------------------------------------------------------------------------------------------------------------------------------------------------------------------------------------------------------------------------------------------------------------------------------------------------------------------------------------|--|
| Description:            |                                                                                                                                                                                                                                                                                                                                                                                                                                                                                                                                                                                                                                                                                                                                                                                                                                                                                                                                                                                                                                                                                                                                     |  |
| Power Consumption       | 3450W                                                                                                                                                                                                                                                                                                                                                                                                                                                                                                                                                                                                                                                                                                                                                                                                                                                                                                                                                                                                                                                                                                                               |  |
| Voltage                 | 220V                                                                                                                                                                                                                                                                                                                                                                                                                                                                                                                                                                                                                                                                                                                                                                                                                                                                                                                                                                                                                                                                                                                                |  |
| Frequency               | 50Hz                                                                                                                                                                                                                                                                                                                                                                                                                                                                                                                                                                                                                                                                                                                                                                                                                                                                                                                                                                                                                                                                                                                                |  |
| N.W                     | 33KG/PCS                                                                                                                                                                                                                                                                                                                                                                                                                                                                                                                                                                                                                                                                                                                                                                                                                                                                                                                                                                                                                                                                                                                            |  |
| G.W                     | 37KG/CTN                                                                                                                                                                                                                                                                                                                                                                                                                                                                                                                                                                                                                                                                                                                                                                                                                                                                                                                                                                                                                                                                                                                            |  |
| Unit Size               | 616*504*500mm                                                                                                                                                                                                                                                                                                                                                                                                                                                                                                                                                                                                                                                                                                                                                                                                                                                                                                                                                                                                                                                                                                                       |  |
| CTN Size                | 702*523*530mm                                                                                                                                                                                                                                                                                                                                                                                                                                                                                                                                                                                                                                                                                                                                                                                                                                                                                                                                                                                                                                                                                                                       |  |
| Package                 | 1PCS/CTN                                                                                                                                                                                                                                                                                                                                                                                                                                                                                                                                                                                                                                                                                                                                                                                                                                                                                                                                                                                                                                                                                                                            |  |
| Loading Capacity(20'GP) | 81PCS                                                                                                                                                                                                                                                                                                                                                                                                                                                                                                                                                                                                                                                                                                                                                                                                                                                                                                                                                                                                                                                                                                                               |  |
| Loading Capacity(40'GP) | 171PCS                                                                                                                                                                                                                                                                                                                                                                                                                                                                                                                                                                                                                                                                                                                                                                                                                                                                                                                                                                                                                                                                                                                              |  |
| Loading Capacity(40'HQ) | 228PCS                                                                                                                                                                                                                                                                                                                                                                                                                                                                                                                                                                                                                                                                                                                                                                                                                                                                                                                                                                                                                                                                                                                              |  |