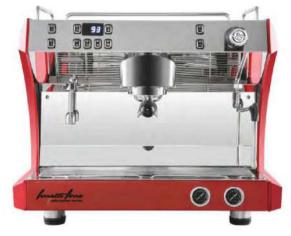

## COMMERCIAL **MACHINE SERIES**

A strong mix of innovation and elegance, that satisfies every lover of real Italian coffee and suits any environment. These semi-automatic professional

coffee machines will be applicable in office, Ho, Re, Ca etc.

**COFFEE HEATING TUBE** 

**COFFEE TABLE** 

**MENU SETTINGS** 

**PRIMARY AND SECONDARY BOILER** 

LIGHTING CONTROL

**POWER CONTROL** 

| Model:                  | <ul> <li>Stainless steel mirror housing;</li> <li>Multifunction for making coffee, steam and hot water at the same time;</li> <li>Resistive colorful touch screen with 4.3 inches;</li> <li>Commercial rotary vane pump with 9bar pressure;</li> <li>Inlet pipe to connect tap water &amp; Drain pipe to drain water directly;</li> <li>With LED illuminator; Temperature and time can be adjusted when making coffee;</li> <li>Different barometers show the pressure when making coffee and steam;</li> <li>Dual boilers: one is 500ml s. s. boiler with s. s. heating tube to make temperature more stable for making coffee; another is full s. s. primary and secondary boiler with 7L capacity for making steam and hot water;</li> <li>Professional s. s. porta-filter holder and filter with 58mm diameter;</li> <li>Pre-infusion system to ensure perfect extraction and crema;</li> <li>S. S. steam and water tube for cappuccino and hot water;</li> <li>With flowmeter and full inner cooper pipe;</li> <li>Top cover cup-warming plate &amp; Adjustable non-slip foot;</li> <li>Level type steaming switch.</li> </ul> |  |
|-------------------------|-------------------------------------------------------------------------------------------------------------------------------------------------------------------------------------------------------------------------------------------------------------------------------------------------------------------------------------------------------------------------------------------------------------------------------------------------------------------------------------------------------------------------------------------------------------------------------------------------------------------------------------------------------------------------------------------------------------------------------------------------------------------------------------------------------------------------------------------------------------------------------------------------------------------------------------------------------------------------------------------------------------------------------------------------------------------------------------------------------------------------------------|--|
| Description:            |                                                                                                                                                                                                                                                                                                                                                                                                                                                                                                                                                                                                                                                                                                                                                                                                                                                                                                                                                                                                                                                                                                                                     |  |
| Power Consumption       | 3450W                                                                                                                                                                                                                                                                                                                                                                                                                                                                                                                                                                                                                                                                                                                                                                                                                                                                                                                                                                                                                                                                                                                               |  |
| Voltage                 | 220V                                                                                                                                                                                                                                                                                                                                                                                                                                                                                                                                                                                                                                                                                                                                                                                                                                                                                                                                                                                                                                                                                                                                |  |
| Frequency               | 50Hz                                                                                                                                                                                                                                                                                                                                                                                                                                                                                                                                                                                                                                                                                                                                                                                                                                                                                                                                                                                                                                                                                                                                |  |
| N.W                     | 33KG/PCS                                                                                                                                                                                                                                                                                                                                                                                                                                                                                                                                                                                                                                                                                                                                                                                                                                                                                                                                                                                                                                                                                                                            |  |
| G.W                     | 37KG/CTN                                                                                                                                                                                                                                                                                                                                                                                                                                                                                                                                                                                                                                                                                                                                                                                                                                                                                                                                                                                                                                                                                                                            |  |
| Unit Size               | 616*504*500mm                                                                                                                                                                                                                                                                                                                                                                                                                                                                                                                                                                                                                                                                                                                                                                                                                                                                                                                                                                                                                                                                                                                       |  |
| CTN Size                | 702*523*530mm                                                                                                                                                                                                                                                                                                                                                                                                                                                                                                                                                                                                                                                                                                                                                                                                                                                                                                                                                                                                                                                                                                                       |  |
| Package                 | 1PCS/CTN                                                                                                                                                                                                                                                                                                                                                                                                                                                                                                                                                                                                                                                                                                                                                                                                                                                                                                                                                                                                                                                                                                                            |  |
| Loading Capacity(20'GP) | 81PCS                                                                                                                                                                                                                                                                                                                                                                                                                                                                                                                                                                                                                                                                                                                                                                                                                                                                                                                                                                                                                                                                                                                               |  |
| Loading Capacity(40'GP) | 171PCS                                                                                                                                                                                                                                                                                                                                                                                                                                                                                                                                                                                                                                                                                                                                                                                                                                                                                                                                                                                                                                                                                                                              |  |
| Loading Capacity(40'HQ) | 228PCS                                                                                                                                                                                                                                                                                                                                                                                                                                                                                                                                                                                                                                                                                                                                                                                                                                                                                                                                                                                                                                                                                                                              |  |