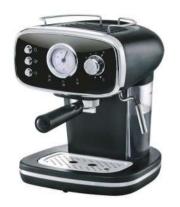

**COFFEE HEATING TUBE** 

**COFFEE TABLE** 

**MENU SETTINGS** 

**PRIMARY AND SECONDARY BOILER** 

LIGHTING CONTROL

**POWER CONTROL** 

| Model:                  | <ul> <li>Stainless steel mirror housing;</li> <li>Multifunction for making coffee, steam and hot water at the same time;</li> <li>Resistive colorful touch screen with 4.3 inches;</li> <li>Commercial rotary vane pump with 9bar pressure;</li> <li>Inlet pipe to connect tap water &amp; Drain pipe to drain water directly;</li> <li>With LED illuminator; Temperature and time can be adjusted when making coffee;</li> <li>Different barometers show the pressure when making coffee and steam;</li> <li>Dual boilers: one is 500ml s. s. boiler with s. s. heating tube to make temperature more stable for making coffee; another is full s. s. primary and secondary boiler with 7L capacity for making steam and hot water;</li> <li>Professional s. s. porta-filter holder and filter with 58mm diameter;</li> <li>Pre-infusion system to ensure perfect extraction and crema;</li> <li>S. S. steam and water tube for cappuccino and hot water;</li> <li>With flowmeter and full inner cooper pipe;</li> <li>Top cover cup-warming plate &amp; Adjustable non-slip foot;</li> <li>Level type steaming switch.</li> </ul> |  |
|-------------------------|-------------------------------------------------------------------------------------------------------------------------------------------------------------------------------------------------------------------------------------------------------------------------------------------------------------------------------------------------------------------------------------------------------------------------------------------------------------------------------------------------------------------------------------------------------------------------------------------------------------------------------------------------------------------------------------------------------------------------------------------------------------------------------------------------------------------------------------------------------------------------------------------------------------------------------------------------------------------------------------------------------------------------------------------------------------------------------------------------------------------------------------|--|
| Description:            |                                                                                                                                                                                                                                                                                                                                                                                                                                                                                                                                                                                                                                                                                                                                                                                                                                                                                                                                                                                                                                                                                                                                     |  |
| Power Consumption       | 3450W                                                                                                                                                                                                                                                                                                                                                                                                                                                                                                                                                                                                                                                                                                                                                                                                                                                                                                                                                                                                                                                                                                                               |  |
| Voltage                 | 220V                                                                                                                                                                                                                                                                                                                                                                                                                                                                                                                                                                                                                                                                                                                                                                                                                                                                                                                                                                                                                                                                                                                                |  |
| Frequency               | 50Hz                                                                                                                                                                                                                                                                                                                                                                                                                                                                                                                                                                                                                                                                                                                                                                                                                                                                                                                                                                                                                                                                                                                                |  |
| N.W                     | 33KG/PCS                                                                                                                                                                                                                                                                                                                                                                                                                                                                                                                                                                                                                                                                                                                                                                                                                                                                                                                                                                                                                                                                                                                            |  |
| G.W                     | 37KG/CTN                                                                                                                                                                                                                                                                                                                                                                                                                                                                                                                                                                                                                                                                                                                                                                                                                                                                                                                                                                                                                                                                                                                            |  |
| Unit Size               | 616*504*500mm                                                                                                                                                                                                                                                                                                                                                                                                                                                                                                                                                                                                                                                                                                                                                                                                                                                                                                                                                                                                                                                                                                                       |  |
| CTN Size                | 702*523*530mm                                                                                                                                                                                                                                                                                                                                                                                                                                                                                                                                                                                                                                                                                                                                                                                                                                                                                                                                                                                                                                                                                                                       |  |
| Package                 | 1PCS/CTN                                                                                                                                                                                                                                                                                                                                                                                                                                                                                                                                                                                                                                                                                                                                                                                                                                                                                                                                                                                                                                                                                                                            |  |
| Loading Capacity(20'GP) | 81PCS                                                                                                                                                                                                                                                                                                                                                                                                                                                                                                                                                                                                                                                                                                                                                                                                                                                                                                                                                                                                                                                                                                                               |  |
| Loading Capacity(40'GP) | 171PCS                                                                                                                                                                                                                                                                                                                                                                                                                                                                                                                                                                                                                                                                                                                                                                                                                                                                                                                                                                                                                                                                                                                              |  |
| Loading Capacity(40'HQ) | 228PCS                                                                                                                                                                                                                                                                                                                                                                                                                                                                                                                                                                                                                                                                                                                                                                                                                                                                                                                                                                                                                                                                                                                              |  |

FCM3100C

| Description:                                                                                                                                                                                                                                                                                                                                                                                                                                                                                                                                                                                                                                                                                                                                                                                                                                                                                                                                                                                                                                                                                                                                                                                                                                                                                                                                                                                                                                                                                                                                                                                                                                                                                                                                                                                                                                                                                                                                                                                                                                                                                                                   | <ul> <li>Stainless steel mirror housing &amp; plastic side cover;</li> <li>Multifunction for making coffee, steam and hot water at the same time;</li> <li>Touch electronic button for easy operation;</li> <li>Italian ULKA pump with 15bar pressure;</li> <li>Inlet pipe to connect tap water &amp; Drain pipe to drain water directly;</li> <li>With LED illuminator; Temperature and time can be adjusted when making conferent barometers show the pressure when making coffee and steam;</li> <li>Dual boilers: one is 500ml s. s. boiler with s. s. heating tube to make temperature more stable for making coffee; another is 7L s.s. boiler for making steam and water;</li> <li>Professional s. s. porta-filter holder and filter with 58mm diameter;</li> <li>Pre-infusion system to ensure perfect extraction and crema;</li> <li>S. S. steam and water tube for cappuccino and hot water;</li> <li>Top cover cup-warming plate &amp; Adjustable non-slip foot.</li> </ul> |  |
|--------------------------------------------------------------------------------------------------------------------------------------------------------------------------------------------------------------------------------------------------------------------------------------------------------------------------------------------------------------------------------------------------------------------------------------------------------------------------------------------------------------------------------------------------------------------------------------------------------------------------------------------------------------------------------------------------------------------------------------------------------------------------------------------------------------------------------------------------------------------------------------------------------------------------------------------------------------------------------------------------------------------------------------------------------------------------------------------------------------------------------------------------------------------------------------------------------------------------------------------------------------------------------------------------------------------------------------------------------------------------------------------------------------------------------------------------------------------------------------------------------------------------------------------------------------------------------------------------------------------------------------------------------------------------------------------------------------------------------------------------------------------------------------------------------------------------------------------------------------------------------------------------------------------------------------------------------------------------------------------------------------------------------------------------------------------------------------------------------------------------------|----------------------------------------------------------------------------------------------------------------------------------------------------------------------------------------------------------------------------------------------------------------------------------------------------------------------------------------------------------------------------------------------------------------------------------------------------------------------------------------------------------------------------------------------------------------------------------------------------------------------------------------------------------------------------------------------------------------------------------------------------------------------------------------------------------------------------------------------------------------------------------------------------------------------------------------------------------------------------------------|--|
|                                                                                                                                                                                                                                                                                                                                                                                                                                                                                                                                                                                                                                                                                                                                                                                                                                                                                                                                                                                                                                                                                                                                                                                                                                                                                                                                                                                                                                                                                                                                                                                                                                                                                                                                                                                                                                                                                                                                                                                                                                                                                                                                |                                                                                                                                                                                                                                                                                                                                                                                                                                                                                                                                                                                                                                                                                                                                                                                                                                                                                                                                                                                        |  |
| Power Consumption                                                                                                                                                                                                                                                                                                                                                                                                                                                                                                                                                                                                                                                                                                                                                                                                                                                                                                                                                                                                                                                                                                                                                                                                                                                                                                                                                                                                                                                                                                                                                                                                                                                                                                                                                                                                                                                                                                                                                                                                                                                                                                              | 3450W                                                                                                                                                                                                                                                                                                                                                                                                                                                                                                                                                                                                                                                                                                                                                                                                                                                                                                                                                                                  |  |
| Power Consumption<br>Voltage                                                                                                                                                                                                                                                                                                                                                                                                                                                                                                                                                                                                                                                                                                                                                                                                                                                                                                                                                                                                                                                                                                                                                                                                                                                                                                                                                                                                                                                                                                                                                                                                                                                                                                                                                                                                                                                                                                                                                                                                                                                                                                   | 3450W<br>220V                                                                                                                                                                                                                                                                                                                                                                                                                                                                                                                                                                                                                                                                                                                                                                                                                                                                                                                                                                          |  |
| The second secon |                                                                                                                                                                                                                                                                                                                                                                                                                                                                                                                                                                                                                                                                                                                                                                                                                                                                                                                                                                                        |  |
| Voltage                                                                                                                                                                                                                                                                                                                                                                                                                                                                                                                                                                                                                                                                                                                                                                                                                                                                                                                                                                                                                                                                                                                                                                                                                                                                                                                                                                                                                                                                                                                                                                                                                                                                                                                                                                                                                                                                                                                                                                                                                                                                                                                        | 220V                                                                                                                                                                                                                                                                                                                                                                                                                                                                                                                                                                                                                                                                                                                                                                                                                                                                                                                                                                                   |  |
| Voltage<br>Frequency                                                                                                                                                                                                                                                                                                                                                                                                                                                                                                                                                                                                                                                                                                                                                                                                                                                                                                                                                                                                                                                                                                                                                                                                                                                                                                                                                                                                                                                                                                                                                                                                                                                                                                                                                                                                                                                                                                                                                                                                                                                                                                           | 220V<br>50Hz                                                                                                                                                                                                                                                                                                                                                                                                                                                                                                                                                                                                                                                                                                                                                                                                                                                                                                                                                                           |  |
| Voltage<br>Frequency<br>N.W                                                                                                                                                                                                                                                                                                                                                                                                                                                                                                                                                                                                                                                                                                                                                                                                                                                                                                                                                                                                                                                                                                                                                                                                                                                                                                                                                                                                                                                                                                                                                                                                                                                                                                                                                                                                                                                                                                                                                                                                                                                                                                    | 220V<br>50Hz<br>33KG/PCS                                                                                                                                                                                                                                                                                                                                                                                                                                                                                                                                                                                                                                                                                                                                                                                                                                                                                                                                                               |  |
| Voltage<br>Frequency<br>N.W<br>G.W                                                                                                                                                                                                                                                                                                                                                                                                                                                                                                                                                                                                                                                                                                                                                                                                                                                                                                                                                                                                                                                                                                                                                                                                                                                                                                                                                                                                                                                                                                                                                                                                                                                                                                                                                                                                                                                                                                                                                                                                                                                                                             | 220V<br>50Hz<br>33KG/PCS<br>37KG/CTN                                                                                                                                                                                                                                                                                                                                                                                                                                                                                                                                                                                                                                                                                                                                                                                                                                                                                                                                                   |  |
| Voltage Frequency N.W G.W Unit Size                                                                                                                                                                                                                                                                                                                                                                                                                                                                                                                                                                                                                                                                                                                                                                                                                                                                                                                                                                                                                                                                                                                                                                                                                                                                                                                                                                                                                                                                                                                                                                                                                                                                                                                                                                                                                                                                                                                                                                                                                                                                                            | 220V<br>50Hz<br>33KG/PCS<br>37KG/CTN<br>616*504*500mm                                                                                                                                                                                                                                                                                                                                                                                                                                                                                                                                                                                                                                                                                                                                                                                                                                                                                                                                  |  |
| Voltage Frequency N.W G.W Unit Size CTN Size                                                                                                                                                                                                                                                                                                                                                                                                                                                                                                                                                                                                                                                                                                                                                                                                                                                                                                                                                                                                                                                                                                                                                                                                                                                                                                                                                                                                                                                                                                                                                                                                                                                                                                                                                                                                                                                                                                                                                                                                                                                                                   | 220V<br>50Hz<br>33KG/PCS<br>37KG/CTN<br>616*504*500mm<br>702*523*530mm                                                                                                                                                                                                                                                                                                                                                                                                                                                                                                                                                                                                                                                                                                                                                                                                                                                                                                                 |  |
| Voltage Frequency N.W G.W Unit Size CTN Size Package                                                                                                                                                                                                                                                                                                                                                                                                                                                                                                                                                                                                                                                                                                                                                                                                                                                                                                                                                                                                                                                                                                                                                                                                                                                                                                                                                                                                                                                                                                                                                                                                                                                                                                                                                                                                                                                                                                                                                                                                                                                                           | 220V 50Hz 33KG/PCS 37KG/CTN 616*504*500mm 702*523*530mm 1PCS/CTN                                                                                                                                                                                                                                                                                                                                                                                                                                                                                                                                                                                                                                                                                                                                                                                                                                                                                                                       |  |

沿

| Model:                  | FCM3100E                                                                                                                                                                                                                                                                                                                                                                                                                                                                                                                                                                                                                                                                                                                                                                                                                                                                                                                                                                                                                                                                                                           |  |
|-------------------------|--------------------------------------------------------------------------------------------------------------------------------------------------------------------------------------------------------------------------------------------------------------------------------------------------------------------------------------------------------------------------------------------------------------------------------------------------------------------------------------------------------------------------------------------------------------------------------------------------------------------------------------------------------------------------------------------------------------------------------------------------------------------------------------------------------------------------------------------------------------------------------------------------------------------------------------------------------------------------------------------------------------------------------------------------------------------------------------------------------------------|--|
| Description:            | <ul> <li>Stainless steel mirror housing &amp; Plastic side cover;</li> <li>Multifunction for making coffee, steam and hot water at the same time;</li> <li>Touch electronic button for easy operation;</li> <li>Commerical rotary vane pump with 9 bar pressure;</li> <li>Inlet pipe to connect tap water &amp; Drain pipe to drain water directly;</li> <li>With LED illuminator; Temperature and time can be adjusted when making coff</li> <li>Different barometers show the pressure when making coffee and steam;</li> <li>Dual boilers: one is 500ml s. s. boiler with s. s. heating tube to make temperature more stable for making coffee; another is full or s. s. primary and secondary boiler with 7L capacity for making steam and hot water;</li> <li>Professional s. s. porta-filter holder and filter with 58mm diameter;</li> <li>Pre-infusion system to ensure perfect extraction and crema;</li> <li>S.S. steam and water tube for cappuccino and hot water;</li> <li>With flowmeter and full inner cooper pipe;</li> <li>Top cover cup-warming plate &amp; adjustable non-slip foot.</li> </ul> |  |
| Power Consumption       | 3450W                                                                                                                                                                                                                                                                                                                                                                                                                                                                                                                                                                                                                                                                                                                                                                                                                                                                                                                                                                                                                                                                                                              |  |
| Voltage                 | 220V                                                                                                                                                                                                                                                                                                                                                                                                                                                                                                                                                                                                                                                                                                                                                                                                                                                                                                                                                                                                                                                                                                               |  |
| Frequency               | 50Hz                                                                                                                                                                                                                                                                                                                                                                                                                                                                                                                                                                                                                                                                                                                                                                                                                                                                                                                                                                                                                                                                                                               |  |
| N.W                     | 35KG/PCS                                                                                                                                                                                                                                                                                                                                                                                                                                                                                                                                                                                                                                                                                                                                                                                                                                                                                                                                                                                                                                                                                                           |  |
| G.W                     | 40KG/CTN                                                                                                                                                                                                                                                                                                                                                                                                                                                                                                                                                                                                                                                                                                                                                                                                                                                                                                                                                                                                                                                                                                           |  |
| Unit Size               | 616*504*500mm                                                                                                                                                                                                                                                                                                                                                                                                                                                                                                                                                                                                                                                                                                                                                                                                                                                                                                                                                                                                                                                                                                      |  |
| CTN Size                | 702*523*530mm                                                                                                                                                                                                                                                                                                                                                                                                                                                                                                                                                                                                                                                                                                                                                                                                                                                                                                                                                                                                                                                                                                      |  |
| Package                 | 1PCS/CTN                                                                                                                                                                                                                                                                                                                                                                                                                                                                                                                                                                                                                                                                                                                                                                                                                                                                                                                                                                                                                                                                                                           |  |
| Loading Capacity(20'GP) | 126PCS                                                                                                                                                                                                                                                                                                                                                                                                                                                                                                                                                                                                                                                                                                                                                                                                                                                                                                                                                                                                                                                                                                             |  |
| Loading Capacity(40'GP) | 255PCS                                                                                                                                                                                                                                                                                                                                                                                                                                                                                                                                                                                                                                                                                                                                                                                                                                                                                                                                                                                                                                                                                                             |  |
| Loading Capacity(40'HQ) | 317PCS                                                                                                                                                                                                                                                                                                                                                                                                                                                                                                                                                                                                                                                                                                                                                                                                                                                                                                                                                                                                                                                                                                             |  |