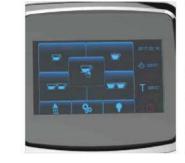

LED LAMP

DIGITAL DISPLAY

MANUAL CONTROL

**HOT WATER** 

STEAM CONTROL **CHART** 

**STEAM** 

COFFEE

**COFFEE HEATING POT BODY** 

**COFFEE HEATING TUBE** 

**COFFEE TABLE** 

**MENU SETTINGS** 

**PRIMARY AND SECONDARY BOILER** 

LIGHTING CONTROL

**POWER CONTROL** 

| Model:                  | <ul> <li>Stainless steel mirror housing;</li> <li>Multifunction for making coffee, steam and hot water at the same time;</li> <li>Resistive colorful touch screen with 4.3 inches;</li> <li>Commercial rotary vane pump with 9bar pressure;</li> <li>Inlet pipe to connect tap water &amp; Drain pipe to drain water directly;</li> <li>With LED illuminator; Temperature and time can be adjusted when making coffee;</li> <li>Different barometers show the pressure when making coffee and steam;</li> <li>Dual boilers: one is 500ml s. s. boiler with s. s. heating tube to make temperature more stable for making coffee; another is full s. s. primary and secondary boiler with 7L capacity for making steam and hot water;</li> <li>Professional s. s. porta-filter holder and filter with 58mm diameter;</li> <li>Pre-infusion system to ensure perfect extraction and crema;</li> <li>S. S. steam and water tube for cappuccino and hot water;</li> <li>With flowmeter and full inner cooper pipe;</li> <li>Top cover cup-warming plate &amp; Adjustable non-slip foot;</li> <li>Level type steaming switch.</li> </ul> |  |
|-------------------------|-------------------------------------------------------------------------------------------------------------------------------------------------------------------------------------------------------------------------------------------------------------------------------------------------------------------------------------------------------------------------------------------------------------------------------------------------------------------------------------------------------------------------------------------------------------------------------------------------------------------------------------------------------------------------------------------------------------------------------------------------------------------------------------------------------------------------------------------------------------------------------------------------------------------------------------------------------------------------------------------------------------------------------------------------------------------------------------------------------------------------------------|--|
| Description:            |                                                                                                                                                                                                                                                                                                                                                                                                                                                                                                                                                                                                                                                                                                                                                                                                                                                                                                                                                                                                                                                                                                                                     |  |
| Power Consumption       | 3450W                                                                                                                                                                                                                                                                                                                                                                                                                                                                                                                                                                                                                                                                                                                                                                                                                                                                                                                                                                                                                                                                                                                               |  |
| Voltage                 | 220V                                                                                                                                                                                                                                                                                                                                                                                                                                                                                                                                                                                                                                                                                                                                                                                                                                                                                                                                                                                                                                                                                                                                |  |
| Frequency               | 50Hz                                                                                                                                                                                                                                                                                                                                                                                                                                                                                                                                                                                                                                                                                                                                                                                                                                                                                                                                                                                                                                                                                                                                |  |
| N.W                     | 33KG/PCS                                                                                                                                                                                                                                                                                                                                                                                                                                                                                                                                                                                                                                                                                                                                                                                                                                                                                                                                                                                                                                                                                                                            |  |
| G.W                     | 37KG/CTN                                                                                                                                                                                                                                                                                                                                                                                                                                                                                                                                                                                                                                                                                                                                                                                                                                                                                                                                                                                                                                                                                                                            |  |
| Unit Size               | 616*504*500mm                                                                                                                                                                                                                                                                                                                                                                                                                                                                                                                                                                                                                                                                                                                                                                                                                                                                                                                                                                                                                                                                                                                       |  |
| CTN Size                | 702*523*530mm                                                                                                                                                                                                                                                                                                                                                                                                                                                                                                                                                                                                                                                                                                                                                                                                                                                                                                                                                                                                                                                                                                                       |  |
| Package                 | 1PCS/CTN                                                                                                                                                                                                                                                                                                                                                                                                                                                                                                                                                                                                                                                                                                                                                                                                                                                                                                                                                                                                                                                                                                                            |  |
| Loading Capacity(20'GP) | 81PCS                                                                                                                                                                                                                                                                                                                                                                                                                                                                                                                                                                                                                                                                                                                                                                                                                                                                                                                                                                                                                                                                                                                               |  |
| Loading Capacity(40'GP) | 171PCS                                                                                                                                                                                                                                                                                                                                                                                                                                                                                                                                                                                                                                                                                                                                                                                                                                                                                                                                                                                                                                                                                                                              |  |
| Loading Capacity(40'HQ) | 228PCS                                                                                                                                                                                                                                                                                                                                                                                                                                                                                                                                                                                                                                                                                                                                                                                                                                                                                                                                                                                                                                                                                                                              |  |