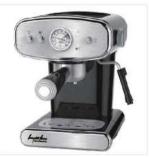

**COFFEE HEATING TUBE** 

**COFFEE TABLE** 

**MENU SETTINGS** 

**PRIMARY AND SECONDARY BOILER** 

LIGHTING CONTROL

**POWER CONTROL** 

| Model:                  | <ul> <li>Stainless steel mirror housing;</li> <li>Multifunction for making coffee, steam and hot water at the same time;</li> <li>Resistive colorful touch screen with 4.3 inches;</li> <li>Commercial rotary vane pump with 9bar pressure;</li> <li>Inlet pipe to connect tap water &amp; Drain pipe to drain water directly;</li> <li>With LED illuminator; Temperature and time can be adjusted when making coffee;</li> <li>Different barometers show the pressure when making coffee and steam;</li> <li>Dual boilers: one is 500ml s. s. boiler with s. s. heating tube to make temperature more stable for making coffee; another is full s. s. primary and secondary boiler with 7L capacity for making steam and hot water;</li> <li>Professional s. s. porta-filter holder and filter with 58mm diameter;</li> <li>Pre-infusion system to ensure perfect extraction and crema;</li> <li>S. S. steam and water tube for cappuccino and hot water;</li> <li>With flowmeter and full inner cooper pipe;</li> <li>Top cover cup-warming plate &amp; Adjustable non-slip foot;</li> <li>Level type steaming switch.</li> </ul> |  |
|-------------------------|-------------------------------------------------------------------------------------------------------------------------------------------------------------------------------------------------------------------------------------------------------------------------------------------------------------------------------------------------------------------------------------------------------------------------------------------------------------------------------------------------------------------------------------------------------------------------------------------------------------------------------------------------------------------------------------------------------------------------------------------------------------------------------------------------------------------------------------------------------------------------------------------------------------------------------------------------------------------------------------------------------------------------------------------------------------------------------------------------------------------------------------|--|
| Description:            |                                                                                                                                                                                                                                                                                                                                                                                                                                                                                                                                                                                                                                                                                                                                                                                                                                                                                                                                                                                                                                                                                                                                     |  |
| Power Consumption       | 3450W                                                                                                                                                                                                                                                                                                                                                                                                                                                                                                                                                                                                                                                                                                                                                                                                                                                                                                                                                                                                                                                                                                                               |  |
| Voltage                 | 220V                                                                                                                                                                                                                                                                                                                                                                                                                                                                                                                                                                                                                                                                                                                                                                                                                                                                                                                                                                                                                                                                                                                                |  |
| Frequency               | 50Hz                                                                                                                                                                                                                                                                                                                                                                                                                                                                                                                                                                                                                                                                                                                                                                                                                                                                                                                                                                                                                                                                                                                                |  |
| N.W                     | 33KG/PCS                                                                                                                                                                                                                                                                                                                                                                                                                                                                                                                                                                                                                                                                                                                                                                                                                                                                                                                                                                                                                                                                                                                            |  |
| G.W                     | 37KG/CTN                                                                                                                                                                                                                                                                                                                                                                                                                                                                                                                                                                                                                                                                                                                                                                                                                                                                                                                                                                                                                                                                                                                            |  |
| Unit Size               | 616*504*500mm                                                                                                                                                                                                                                                                                                                                                                                                                                                                                                                                                                                                                                                                                                                                                                                                                                                                                                                                                                                                                                                                                                                       |  |
| CTN Size                | 702*523*530mm                                                                                                                                                                                                                                                                                                                                                                                                                                                                                                                                                                                                                                                                                                                                                                                                                                                                                                                                                                                                                                                                                                                       |  |
| Package                 | 1PCS/CTN                                                                                                                                                                                                                                                                                                                                                                                                                                                                                                                                                                                                                                                                                                                                                                                                                                                                                                                                                                                                                                                                                                                            |  |
| Loading Capacity(20'GP) | 81PCS                                                                                                                                                                                                                                                                                                                                                                                                                                                                                                                                                                                                                                                                                                                                                                                                                                                                                                                                                                                                                                                                                                                               |  |
| Loading Capacity(40'GP) | 171PCS                                                                                                                                                                                                                                                                                                                                                                                                                                                                                                                                                                                                                                                                                                                                                                                                                                                                                                                                                                                                                                                                                                                              |  |
| Loading Capacity(40'HQ) | 228PCS                                                                                                                                                                                                                                                                                                                                                                                                                                                                                                                                                                                                                                                                                                                                                                                                                                                                                                                                                                                                                                                                                                                              |  |

FCM3100C

| Description:                                                                                                                                                                                                                                                                                                                                                                                                                                                                                                                                                                                                                                                                                                                                                                                                                                                                                                                                                                                                                                                                                                                                                                                                                                                                                                                                                                                                                                                                                                                                                                                                                                                                                                                                                                                                                                                                                                                                                                                                                                                                                                                   | <ul> <li>Stainless steel mirror housing &amp; plastic side cover;</li> <li>Multifunction for making coffee, steam and hot water at the same time;</li> <li>Touch electronic button for easy operation;</li> <li>Italian ULKA pump with 15bar pressure;</li> <li>Inlet pipe to connect tap water &amp; Drain pipe to drain water directly;</li> <li>With LED illuminator; Temperature and time can be adjusted when making conferent barometers show the pressure when making coffee and steam;</li> <li>Dual boilers: one is 500ml s. s. boiler with s. s. heating tube to make temperature more stable for making coffee; another is 7L s.s. boiler for making steam and water;</li> <li>Professional s. s. porta-filter holder and filter with 58mm diameter;</li> <li>Pre-infusion system to ensure perfect extraction and crema;</li> <li>S. S. steam and water tube for cappuccino and hot water;</li> <li>Top cover cup-warming plate &amp; Adjustable non-slip foot.</li> </ul> |  |
|--------------------------------------------------------------------------------------------------------------------------------------------------------------------------------------------------------------------------------------------------------------------------------------------------------------------------------------------------------------------------------------------------------------------------------------------------------------------------------------------------------------------------------------------------------------------------------------------------------------------------------------------------------------------------------------------------------------------------------------------------------------------------------------------------------------------------------------------------------------------------------------------------------------------------------------------------------------------------------------------------------------------------------------------------------------------------------------------------------------------------------------------------------------------------------------------------------------------------------------------------------------------------------------------------------------------------------------------------------------------------------------------------------------------------------------------------------------------------------------------------------------------------------------------------------------------------------------------------------------------------------------------------------------------------------------------------------------------------------------------------------------------------------------------------------------------------------------------------------------------------------------------------------------------------------------------------------------------------------------------------------------------------------------------------------------------------------------------------------------------------------|----------------------------------------------------------------------------------------------------------------------------------------------------------------------------------------------------------------------------------------------------------------------------------------------------------------------------------------------------------------------------------------------------------------------------------------------------------------------------------------------------------------------------------------------------------------------------------------------------------------------------------------------------------------------------------------------------------------------------------------------------------------------------------------------------------------------------------------------------------------------------------------------------------------------------------------------------------------------------------------|--|
|                                                                                                                                                                                                                                                                                                                                                                                                                                                                                                                                                                                                                                                                                                                                                                                                                                                                                                                                                                                                                                                                                                                                                                                                                                                                                                                                                                                                                                                                                                                                                                                                                                                                                                                                                                                                                                                                                                                                                                                                                                                                                                                                |                                                                                                                                                                                                                                                                                                                                                                                                                                                                                                                                                                                                                                                                                                                                                                                                                                                                                                                                                                                        |  |
| Power Consumption                                                                                                                                                                                                                                                                                                                                                                                                                                                                                                                                                                                                                                                                                                                                                                                                                                                                                                                                                                                                                                                                                                                                                                                                                                                                                                                                                                                                                                                                                                                                                                                                                                                                                                                                                                                                                                                                                                                                                                                                                                                                                                              | 3450W                                                                                                                                                                                                                                                                                                                                                                                                                                                                                                                                                                                                                                                                                                                                                                                                                                                                                                                                                                                  |  |
| Power Consumption<br>Voltage                                                                                                                                                                                                                                                                                                                                                                                                                                                                                                                                                                                                                                                                                                                                                                                                                                                                                                                                                                                                                                                                                                                                                                                                                                                                                                                                                                                                                                                                                                                                                                                                                                                                                                                                                                                                                                                                                                                                                                                                                                                                                                   | 3450W<br>220V                                                                                                                                                                                                                                                                                                                                                                                                                                                                                                                                                                                                                                                                                                                                                                                                                                                                                                                                                                          |  |
| The second secon |                                                                                                                                                                                                                                                                                                                                                                                                                                                                                                                                                                                                                                                                                                                                                                                                                                                                                                                                                                                        |  |
| Voltage                                                                                                                                                                                                                                                                                                                                                                                                                                                                                                                                                                                                                                                                                                                                                                                                                                                                                                                                                                                                                                                                                                                                                                                                                                                                                                                                                                                                                                                                                                                                                                                                                                                                                                                                                                                                                                                                                                                                                                                                                                                                                                                        | 220V                                                                                                                                                                                                                                                                                                                                                                                                                                                                                                                                                                                                                                                                                                                                                                                                                                                                                                                                                                                   |  |
| Voltage<br>Frequency                                                                                                                                                                                                                                                                                                                                                                                                                                                                                                                                                                                                                                                                                                                                                                                                                                                                                                                                                                                                                                                                                                                                                                                                                                                                                                                                                                                                                                                                                                                                                                                                                                                                                                                                                                                                                                                                                                                                                                                                                                                                                                           | 220V<br>50Hz                                                                                                                                                                                                                                                                                                                                                                                                                                                                                                                                                                                                                                                                                                                                                                                                                                                                                                                                                                           |  |
| Voltage<br>Frequency<br>N.W                                                                                                                                                                                                                                                                                                                                                                                                                                                                                                                                                                                                                                                                                                                                                                                                                                                                                                                                                                                                                                                                                                                                                                                                                                                                                                                                                                                                                                                                                                                                                                                                                                                                                                                                                                                                                                                                                                                                                                                                                                                                                                    | 220V<br>50Hz<br>33KG/PCS                                                                                                                                                                                                                                                                                                                                                                                                                                                                                                                                                                                                                                                                                                                                                                                                                                                                                                                                                               |  |
| Voltage<br>Frequency<br>N.W<br>G.W                                                                                                                                                                                                                                                                                                                                                                                                                                                                                                                                                                                                                                                                                                                                                                                                                                                                                                                                                                                                                                                                                                                                                                                                                                                                                                                                                                                                                                                                                                                                                                                                                                                                                                                                                                                                                                                                                                                                                                                                                                                                                             | 220V<br>50Hz<br>33KG/PCS<br>37KG/CTN                                                                                                                                                                                                                                                                                                                                                                                                                                                                                                                                                                                                                                                                                                                                                                                                                                                                                                                                                   |  |
| Voltage Frequency N.W G.W Unit Size                                                                                                                                                                                                                                                                                                                                                                                                                                                                                                                                                                                                                                                                                                                                                                                                                                                                                                                                                                                                                                                                                                                                                                                                                                                                                                                                                                                                                                                                                                                                                                                                                                                                                                                                                                                                                                                                                                                                                                                                                                                                                            | 220V<br>50Hz<br>33KG/PCS<br>37KG/CTN<br>616*504*500mm                                                                                                                                                                                                                                                                                                                                                                                                                                                                                                                                                                                                                                                                                                                                                                                                                                                                                                                                  |  |
| Voltage Frequency N.W G.W Unit Size CTN Size                                                                                                                                                                                                                                                                                                                                                                                                                                                                                                                                                                                                                                                                                                                                                                                                                                                                                                                                                                                                                                                                                                                                                                                                                                                                                                                                                                                                                                                                                                                                                                                                                                                                                                                                                                                                                                                                                                                                                                                                                                                                                   | 220V<br>50Hz<br>33KG/PCS<br>37KG/CTN<br>616*504*500mm<br>702*523*530mm                                                                                                                                                                                                                                                                                                                                                                                                                                                                                                                                                                                                                                                                                                                                                                                                                                                                                                                 |  |
| Voltage Frequency N.W G.W Unit Size CTN Size Package                                                                                                                                                                                                                                                                                                                                                                                                                                                                                                                                                                                                                                                                                                                                                                                                                                                                                                                                                                                                                                                                                                                                                                                                                                                                                                                                                                                                                                                                                                                                                                                                                                                                                                                                                                                                                                                                                                                                                                                                                                                                           | 220V 50Hz 33KG/PCS 37KG/CTN 616*504*500mm 702*523*530mm 1PCS/CTN                                                                                                                                                                                                                                                                                                                                                                                                                                                                                                                                                                                                                                                                                                                                                                                                                                                                                                                       |  |