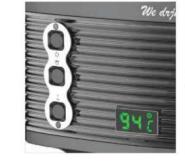

LED LAMP

DIGITAL DISPLAY

MANUAL CONTROL

**HOT WATER** 

STEAM CONTROL **CHART** 

**STEAM** 

COFFEE

**COFFEE HEATING POT BODY** 

**COFFEE HEATING TUBE** 

**COFFEE TABLE** 

**MENU SETTINGS** 

**PRIMARY AND SECONDARY BOILER** 

LIGHTING CONTROL

**POWER CONTROL** 

| Model:                  | <ul> <li>Stainless steel mirror housing;</li> <li>Multifunction for making coffee, steam and hot water at the same time;</li> <li>Resistive colorful touch screen with 4.3 inches;</li> <li>Commercial rotary vane pump with 9bar pressure;</li> <li>Inlet pipe to connect tap water &amp; Drain pipe to drain water directly;</li> <li>With LED illuminator; Temperature and time can be adjusted when making coffee;</li> <li>Different barometers show the pressure when making coffee and steam;</li> <li>Dual boilers: one is 500ml s. s. boiler with s. s. heating tube to make temperature more stable for making coffee; another is full s. s. primary and secondary boiler with 7L capacity for making steam and hot water;</li> <li>Professional s. s. porta-filter holder and filter with 58mm diameter;</li> <li>Pre-infusion system to ensure perfect extraction and crema;</li> <li>S. S. steam and water tube for cappuccino and hot water;</li> <li>With flowmeter and full inner cooper pipe;</li> <li>Top cover cup-warming plate &amp; Adjustable non-slip foot;</li> <li>Level type steaming switch.</li> </ul> |  |
|-------------------------|-------------------------------------------------------------------------------------------------------------------------------------------------------------------------------------------------------------------------------------------------------------------------------------------------------------------------------------------------------------------------------------------------------------------------------------------------------------------------------------------------------------------------------------------------------------------------------------------------------------------------------------------------------------------------------------------------------------------------------------------------------------------------------------------------------------------------------------------------------------------------------------------------------------------------------------------------------------------------------------------------------------------------------------------------------------------------------------------------------------------------------------|--|
| Description:            |                                                                                                                                                                                                                                                                                                                                                                                                                                                                                                                                                                                                                                                                                                                                                                                                                                                                                                                                                                                                                                                                                                                                     |  |
| Power Consumption       | 3450W                                                                                                                                                                                                                                                                                                                                                                                                                                                                                                                                                                                                                                                                                                                                                                                                                                                                                                                                                                                                                                                                                                                               |  |
| Voltage                 | 220V                                                                                                                                                                                                                                                                                                                                                                                                                                                                                                                                                                                                                                                                                                                                                                                                                                                                                                                                                                                                                                                                                                                                |  |
| Frequency               | 50Hz                                                                                                                                                                                                                                                                                                                                                                                                                                                                                                                                                                                                                                                                                                                                                                                                                                                                                                                                                                                                                                                                                                                                |  |
| N.W                     | 33KG/PCS                                                                                                                                                                                                                                                                                                                                                                                                                                                                                                                                                                                                                                                                                                                                                                                                                                                                                                                                                                                                                                                                                                                            |  |
| G.W                     | 37KG/CTN                                                                                                                                                                                                                                                                                                                                                                                                                                                                                                                                                                                                                                                                                                                                                                                                                                                                                                                                                                                                                                                                                                                            |  |
| Unit Size               | 616*504*500mm                                                                                                                                                                                                                                                                                                                                                                                                                                                                                                                                                                                                                                                                                                                                                                                                                                                                                                                                                                                                                                                                                                                       |  |
| CTN Size                | 702*523*530mm                                                                                                                                                                                                                                                                                                                                                                                                                                                                                                                                                                                                                                                                                                                                                                                                                                                                                                                                                                                                                                                                                                                       |  |
| Package                 | 1PCS/CTN                                                                                                                                                                                                                                                                                                                                                                                                                                                                                                                                                                                                                                                                                                                                                                                                                                                                                                                                                                                                                                                                                                                            |  |
| Loading Capacity(20'GP) | 81PCS                                                                                                                                                                                                                                                                                                                                                                                                                                                                                                                                                                                                                                                                                                                                                                                                                                                                                                                                                                                                                                                                                                                               |  |
| Loading Capacity(40'GP) | 171PCS                                                                                                                                                                                                                                                                                                                                                                                                                                                                                                                                                                                                                                                                                                                                                                                                                                                                                                                                                                                                                                                                                                                              |  |
| Loading Capacity(40'HQ) | 228PCS                                                                                                                                                                                                                                                                                                                                                                                                                                                                                                                                                                                                                                                                                                                                                                                                                                                                                                                                                                                                                                                                                                                              |  |