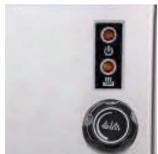

LED LAMP

DIGITAL DISPLAY

MANUAL CONTROL

**HOT WATER** 

STEAM CONTROL **CHART** 

**STEAM** 

COFFEE

**COFFEE HEATING POT BODY** 

**COFFEE HEATING TUBE** 

**COFFEE TABLE** 

**MENU SETTINGS** 

**PRIMARY AND SECONDARY BOILER** 

LIGHTING CONTROL

**POWER CONTROL** 

| Model:                  | <ul> <li>Stainless steel mirror housing;</li> <li>Multifunction for making coffee, steam and hot water at the same time;</li> <li>Resistive colorful touch screen with 4.3 inches;</li> <li>Commercial rotary vane pump with 9bar pressure;</li> <li>Inlet pipe to connect tap water &amp; Drain pipe to drain water directly;</li> <li>With LED illuminator; Temperature and time can be adjusted when making coffee;</li> <li>Different barometers show the pressure when making coffee and steam;</li> <li>Dual boilers: one is 500ml s. s. boiler with s. s. heating tube to make temperature more stable for making coffee; another is full s. s. primary and secondary boiler with 7L capacity for making steam and hot water;</li> <li>Professional s. s. porta-filter holder and filter with 58mm diameter;</li> <li>Pre-infusion system to ensure perfect extraction and crema;</li> <li>S. S. steam and water tube for cappuccino and hot water;</li> <li>With flowmeter and full inner cooper pipe;</li> <li>Top cover cup-warming plate &amp; Adjustable non-slip foot;</li> <li>Level type steaming switch.</li> </ul> |  |
|-------------------------|-------------------------------------------------------------------------------------------------------------------------------------------------------------------------------------------------------------------------------------------------------------------------------------------------------------------------------------------------------------------------------------------------------------------------------------------------------------------------------------------------------------------------------------------------------------------------------------------------------------------------------------------------------------------------------------------------------------------------------------------------------------------------------------------------------------------------------------------------------------------------------------------------------------------------------------------------------------------------------------------------------------------------------------------------------------------------------------------------------------------------------------|--|
| Description:            |                                                                                                                                                                                                                                                                                                                                                                                                                                                                                                                                                                                                                                                                                                                                                                                                                                                                                                                                                                                                                                                                                                                                     |  |
| Power Consumption       | 3450W                                                                                                                                                                                                                                                                                                                                                                                                                                                                                                                                                                                                                                                                                                                                                                                                                                                                                                                                                                                                                                                                                                                               |  |
| Voltage                 | 220V                                                                                                                                                                                                                                                                                                                                                                                                                                                                                                                                                                                                                                                                                                                                                                                                                                                                                                                                                                                                                                                                                                                                |  |
| Frequency               | 50Hz                                                                                                                                                                                                                                                                                                                                                                                                                                                                                                                                                                                                                                                                                                                                                                                                                                                                                                                                                                                                                                                                                                                                |  |
| N.W                     | 33KG/PCS                                                                                                                                                                                                                                                                                                                                                                                                                                                                                                                                                                                                                                                                                                                                                                                                                                                                                                                                                                                                                                                                                                                            |  |
| G.W                     | 37KG/CTN                                                                                                                                                                                                                                                                                                                                                                                                                                                                                                                                                                                                                                                                                                                                                                                                                                                                                                                                                                                                                                                                                                                            |  |
| Unit Size               | 616*504*500mm                                                                                                                                                                                                                                                                                                                                                                                                                                                                                                                                                                                                                                                                                                                                                                                                                                                                                                                                                                                                                                                                                                                       |  |
| CTN Size                | 702*523*530mm                                                                                                                                                                                                                                                                                                                                                                                                                                                                                                                                                                                                                                                                                                                                                                                                                                                                                                                                                                                                                                                                                                                       |  |
| Package                 | 1PCS/CTN                                                                                                                                                                                                                                                                                                                                                                                                                                                                                                                                                                                                                                                                                                                                                                                                                                                                                                                                                                                                                                                                                                                            |  |
| Loading Capacity(20'GP) | 81PCS                                                                                                                                                                                                                                                                                                                                                                                                                                                                                                                                                                                                                                                                                                                                                                                                                                                                                                                                                                                                                                                                                                                               |  |
| Loading Capacity(40'GP) | 171PCS                                                                                                                                                                                                                                                                                                                                                                                                                                                                                                                                                                                                                                                                                                                                                                                                                                                                                                                                                                                                                                                                                                                              |  |
| Loading Capacity(40'HQ) | 228PCS                                                                                                                                                                                                                                                                                                                                                                                                                                                                                                                                                                                                                                                                                                                                                                                                                                                                                                                                                                                                                                                                                                                              |  |