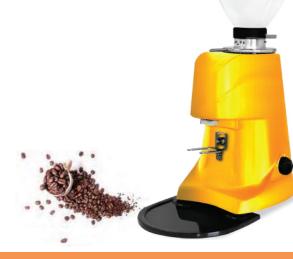

: Ferratti Ferro Non Automatic Coffee Grinder. Description: · Strong hardness grinding discs.

  - Accurate grinding and durable.

  - Strong and low speed induction motor.
    Single, Double dose and manual operation.
    Bean hopper capacity: 1.650 grams.

## FGM-S60 Raven Matte Black & FGSM-S60 Platinum Glossy Silver • Alumunium body material with high quality coating.

- 12 Gear coarse degree powder amount.
- · Fitness gear adjustable.

| Rated Power          | 420 W         |
|----------------------|---------------|
| Voltage              | 220V/50Hz     |
| N.W/G.W              | 12 Kgs/14 Kgs |
| Dimension            | 23x40x60 cm   |
| Packing Box          | 29x40x66 cm   |
| Rotation Performance | 1360 RPM      |















GUARANTEED

#### GRINDING MACHINE SERIES















Description:

- Model : Ferratti Ferro Non Automatic Coffee Grinder.
- · Strong hardness grinding discs.

- Accurate grinding and durable.
  Strong and low speed induction motor.
  Single, Double dose and manual operation.
  Bean hopper capacity: 1.650 grams.

## FGM-S60 Bumble Bee Glossy Yellow & Pearl Glossy White - Alumunium body material with high quality coating.

- 12 Gear coarse degree powder amount.
- · Fitness gear adjustable.

| Rated Power          | 420 W         |
|----------------------|---------------|
| Voltage              | 220V/50Hz     |
| N.W/G.W              | 12 Kgs/14 Kgs |
| Dimension            | 23x40x60 cm   |
| Packing Box          | 29x40x66 cm   |
| Rotation Performance | 1360 RPM      |

























Description:





- Model : Ferratti Ferro