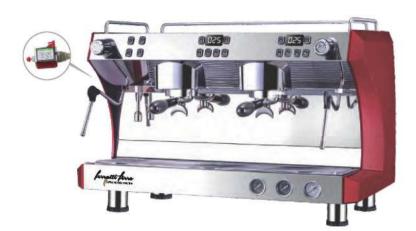

LED LAMP

DIGITAL DISPLAY

MANUAL CONTROL

**HOT WATER** 

STEAM CONTROL **CHART** 

**STEAM** 

COFFEE

**COFFEE HEATING POT BODY** 

**COFFEE HEATING TUBE** 

**COFFEE TABLE** 

**MENU SETTINGS** 

**PRIMARY AND SECONDARY BOILER** 

LIGHTING CONTROL

**POWER CONTROL** 

| Model:                  | <ul> <li>Stainless steel mirror housing;</li> <li>Multifunction for making coffee, steam and hot water at the same time;</li> <li>Resistive colorful touch screen with 4.3 inches;</li> <li>Commercial rotary vane pump with 9bar pressure;</li> <li>Inlet pipe to connect tap water &amp; Drain pipe to drain water directly;</li> <li>With LED illuminator; Temperature and time can be adjusted when making coffee;</li> <li>Different barometers show the pressure when making coffee and steam;</li> <li>Dual boilers: one is 500ml s. s. boiler with s. s. heating tube to make temperature more stable for making coffee; another is full s. s. primary and secondary boiler with 7L capacity for making steam and hot water;</li> <li>Professional s. s. porta-filter holder and filter with 58mm diameter;</li> <li>Pre-infusion system to ensure perfect extraction and crema;</li> <li>S. S. steam and water tube for cappuccino and hot water;</li> <li>With flowmeter and full inner cooper pipe;</li> <li>Top cover cup-warming plate &amp; Adjustable non-slip foot;</li> <li>Level type steaming switch.</li> </ul> |  |
|-------------------------|-------------------------------------------------------------------------------------------------------------------------------------------------------------------------------------------------------------------------------------------------------------------------------------------------------------------------------------------------------------------------------------------------------------------------------------------------------------------------------------------------------------------------------------------------------------------------------------------------------------------------------------------------------------------------------------------------------------------------------------------------------------------------------------------------------------------------------------------------------------------------------------------------------------------------------------------------------------------------------------------------------------------------------------------------------------------------------------------------------------------------------------|--|
| Description:            |                                                                                                                                                                                                                                                                                                                                                                                                                                                                                                                                                                                                                                                                                                                                                                                                                                                                                                                                                                                                                                                                                                                                     |  |
| Power Consumption       | 3450W                                                                                                                                                                                                                                                                                                                                                                                                                                                                                                                                                                                                                                                                                                                                                                                                                                                                                                                                                                                                                                                                                                                               |  |
| Voltage                 | 220V                                                                                                                                                                                                                                                                                                                                                                                                                                                                                                                                                                                                                                                                                                                                                                                                                                                                                                                                                                                                                                                                                                                                |  |
| Frequency               | 50Hz                                                                                                                                                                                                                                                                                                                                                                                                                                                                                                                                                                                                                                                                                                                                                                                                                                                                                                                                                                                                                                                                                                                                |  |
| N.W                     | 33KG/PCS                                                                                                                                                                                                                                                                                                                                                                                                                                                                                                                                                                                                                                                                                                                                                                                                                                                                                                                                                                                                                                                                                                                            |  |
| G.W                     | 37KG/CTN                                                                                                                                                                                                                                                                                                                                                                                                                                                                                                                                                                                                                                                                                                                                                                                                                                                                                                                                                                                                                                                                                                                            |  |
| Unit Size               | 616*504*500mm                                                                                                                                                                                                                                                                                                                                                                                                                                                                                                                                                                                                                                                                                                                                                                                                                                                                                                                                                                                                                                                                                                                       |  |
| CTN Size                | 702*523*530mm                                                                                                                                                                                                                                                                                                                                                                                                                                                                                                                                                                                                                                                                                                                                                                                                                                                                                                                                                                                                                                                                                                                       |  |
| Package                 | 1PCS/CTN                                                                                                                                                                                                                                                                                                                                                                                                                                                                                                                                                                                                                                                                                                                                                                                                                                                                                                                                                                                                                                                                                                                            |  |
| Loading Capacity(20'GP) | 81PCS                                                                                                                                                                                                                                                                                                                                                                                                                                                                                                                                                                                                                                                                                                                                                                                                                                                                                                                                                                                                                                                                                                                               |  |
| Loading Capacity(40'GP) | 171PCS                                                                                                                                                                                                                                                                                                                                                                                                                                                                                                                                                                                                                                                                                                                                                                                                                                                                                                                                                                                                                                                                                                                              |  |
| Loading Capacity(40'HQ) | 228PCS                                                                                                                                                                                                                                                                                                                                                                                                                                                                                                                                                                                                                                                                                                                                                                                                                                                                                                                                                                                                                                                                                                                              |  |