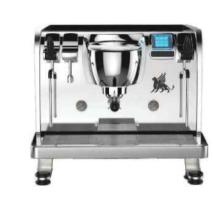

## COMMERCIAL **MACHINE SERIES**

A strong mix of innovation and elegance, that satisfies every lover of real Italian coffee and suits any environment. These semi-automatic professional

coffee machines will be applicable in office, Ho, Re, Ca etc.

LED LAMP

DIGITAL DISPLAY

MANUAL CONTROL

**HOT WATER** 

STEAM CONTROL **CHART** 

**STEAM** 

COFFEE

**COFFEE HEATING POT BODY** 

**COFFEE HEATING TUBE** 

**COFFEE TABLE** 

**MENU SETTINGS** 

**PRIMARY AND SECONDARY BOILER** 

LIGHTING CONTROL

**POWER CONTROL** 

| Model:                  | <ul> <li>Stainless steel mirror housing;</li> <li>Multifunction for making coffee, steam and hot water at the same time;</li> <li>Resistive colorful touch screen with 4.3 inches;</li> <li>Commercial rotary vane pump with 9bar pressure;</li> <li>Inlet pipe to connect tap water &amp; Drain pipe to drain water directly;</li> <li>With LED illuminator; Temperature and time can be adjusted when making coffee;</li> <li>Different barometers show the pressure when making coffee and steam;</li> <li>Dual boilers: one is 500ml s. s. boiler with s. s. heating tube to make temperature more stable for making coffee; another is full s. s. primary and secondary boiler with 7L capacity for making steam and hot water;</li> <li>Professional s. s. porta-filter holder and filter with 58mm diameter;</li> <li>Pre-infusion system to ensure perfect extraction and crema;</li> <li>S. S. steam and water tube for cappuccino and hot water;</li> <li>With flowmeter and full inner cooper pipe;</li> <li>Top cover cup-warming plate &amp; Adjustable non-slip foot;</li> <li>Level type steaming switch.</li> </ul> |  |
|-------------------------|-------------------------------------------------------------------------------------------------------------------------------------------------------------------------------------------------------------------------------------------------------------------------------------------------------------------------------------------------------------------------------------------------------------------------------------------------------------------------------------------------------------------------------------------------------------------------------------------------------------------------------------------------------------------------------------------------------------------------------------------------------------------------------------------------------------------------------------------------------------------------------------------------------------------------------------------------------------------------------------------------------------------------------------------------------------------------------------------------------------------------------------|--|
| Description:            |                                                                                                                                                                                                                                                                                                                                                                                                                                                                                                                                                                                                                                                                                                                                                                                                                                                                                                                                                                                                                                                                                                                                     |  |
| Power Consumption       | 3450W                                                                                                                                                                                                                                                                                                                                                                                                                                                                                                                                                                                                                                                                                                                                                                                                                                                                                                                                                                                                                                                                                                                               |  |
| Voltage                 | 220V                                                                                                                                                                                                                                                                                                                                                                                                                                                                                                                                                                                                                                                                                                                                                                                                                                                                                                                                                                                                                                                                                                                                |  |
| Frequency               | 50Hz                                                                                                                                                                                                                                                                                                                                                                                                                                                                                                                                                                                                                                                                                                                                                                                                                                                                                                                                                                                                                                                                                                                                |  |
| N.W                     | 33KG/PCS                                                                                                                                                                                                                                                                                                                                                                                                                                                                                                                                                                                                                                                                                                                                                                                                                                                                                                                                                                                                                                                                                                                            |  |
| G.W                     | 37KG/CTN                                                                                                                                                                                                                                                                                                                                                                                                                                                                                                                                                                                                                                                                                                                                                                                                                                                                                                                                                                                                                                                                                                                            |  |
| Unit Size               | 616*504*500mm                                                                                                                                                                                                                                                                                                                                                                                                                                                                                                                                                                                                                                                                                                                                                                                                                                                                                                                                                                                                                                                                                                                       |  |
| CTN Size                | 702*523*530mm                                                                                                                                                                                                                                                                                                                                                                                                                                                                                                                                                                                                                                                                                                                                                                                                                                                                                                                                                                                                                                                                                                                       |  |
| Package                 | 1PCS/CTN                                                                                                                                                                                                                                                                                                                                                                                                                                                                                                                                                                                                                                                                                                                                                                                                                                                                                                                                                                                                                                                                                                                            |  |
| Loading Capacity(20'GP) | 81PCS                                                                                                                                                                                                                                                                                                                                                                                                                                                                                                                                                                                                                                                                                                                                                                                                                                                                                                                                                                                                                                                                                                                               |  |
| Loading Capacity(40'GP) | 171PCS                                                                                                                                                                                                                                                                                                                                                                                                                                                                                                                                                                                                                                                                                                                                                                                                                                                                                                                                                                                                                                                                                                                              |  |
| Loading Capacity(40'HQ) | 228PCS                                                                                                                                                                                                                                                                                                                                                                                                                                                                                                                                                                                                                                                                                                                                                                                                                                                                                                                                                                                                                                                                                                                              |  |