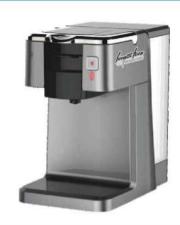

FCM3100C

| Description:                                                                                                                                                                                                                                                                                                                                                                                                                                                                                                                                                                                                                                                                                                                                                                                                                                                                                                                                                                                                                                                                                                                                                                                                                                                                                                                                                                                                                                                                                                                                                                                                                                                                                                                                                                                                                                                                                                                                                                                                                                                                                                                   | <ul> <li>Stainless steel mirror housing &amp; plastic side cover;</li> <li>Multifunction for making coffee, steam and hot water at the same time;</li> <li>Touch electronic button for easy operation;</li> <li>Italian ULKA pump with 15bar pressure;</li> <li>Inlet pipe to connect tap water &amp; Drain pipe to drain water directly;</li> <li>With LED illuminator; Temperature and time can be adjusted when making conferent barometers show the pressure when making coffee and steam;</li> <li>Dual boilers: one is 500ml s. s. boiler with s. s. heating tube to make temperature more stable for making coffee; another is 7L s.s. boiler for making steam and water;</li> <li>Professional s. s. porta-filter holder and filter with 58mm diameter;</li> <li>Pre-infusion system to ensure perfect extraction and crema;</li> <li>S. S. steam and water tube for cappuccino and hot water;</li> <li>Top cover cup-warming plate &amp; Adjustable non-slip foot.</li> </ul> |  |
|--------------------------------------------------------------------------------------------------------------------------------------------------------------------------------------------------------------------------------------------------------------------------------------------------------------------------------------------------------------------------------------------------------------------------------------------------------------------------------------------------------------------------------------------------------------------------------------------------------------------------------------------------------------------------------------------------------------------------------------------------------------------------------------------------------------------------------------------------------------------------------------------------------------------------------------------------------------------------------------------------------------------------------------------------------------------------------------------------------------------------------------------------------------------------------------------------------------------------------------------------------------------------------------------------------------------------------------------------------------------------------------------------------------------------------------------------------------------------------------------------------------------------------------------------------------------------------------------------------------------------------------------------------------------------------------------------------------------------------------------------------------------------------------------------------------------------------------------------------------------------------------------------------------------------------------------------------------------------------------------------------------------------------------------------------------------------------------------------------------------------------|----------------------------------------------------------------------------------------------------------------------------------------------------------------------------------------------------------------------------------------------------------------------------------------------------------------------------------------------------------------------------------------------------------------------------------------------------------------------------------------------------------------------------------------------------------------------------------------------------------------------------------------------------------------------------------------------------------------------------------------------------------------------------------------------------------------------------------------------------------------------------------------------------------------------------------------------------------------------------------------|--|
|                                                                                                                                                                                                                                                                                                                                                                                                                                                                                                                                                                                                                                                                                                                                                                                                                                                                                                                                                                                                                                                                                                                                                                                                                                                                                                                                                                                                                                                                                                                                                                                                                                                                                                                                                                                                                                                                                                                                                                                                                                                                                                                                |                                                                                                                                                                                                                                                                                                                                                                                                                                                                                                                                                                                                                                                                                                                                                                                                                                                                                                                                                                                        |  |
| Power Consumption                                                                                                                                                                                                                                                                                                                                                                                                                                                                                                                                                                                                                                                                                                                                                                                                                                                                                                                                                                                                                                                                                                                                                                                                                                                                                                                                                                                                                                                                                                                                                                                                                                                                                                                                                                                                                                                                                                                                                                                                                                                                                                              | 3450W                                                                                                                                                                                                                                                                                                                                                                                                                                                                                                                                                                                                                                                                                                                                                                                                                                                                                                                                                                                  |  |
| Power Consumption<br>Voltage                                                                                                                                                                                                                                                                                                                                                                                                                                                                                                                                                                                                                                                                                                                                                                                                                                                                                                                                                                                                                                                                                                                                                                                                                                                                                                                                                                                                                                                                                                                                                                                                                                                                                                                                                                                                                                                                                                                                                                                                                                                                                                   | 3450W<br>220V                                                                                                                                                                                                                                                                                                                                                                                                                                                                                                                                                                                                                                                                                                                                                                                                                                                                                                                                                                          |  |
| The second secon |                                                                                                                                                                                                                                                                                                                                                                                                                                                                                                                                                                                                                                                                                                                                                                                                                                                                                                                                                                                        |  |
| Voltage                                                                                                                                                                                                                                                                                                                                                                                                                                                                                                                                                                                                                                                                                                                                                                                                                                                                                                                                                                                                                                                                                                                                                                                                                                                                                                                                                                                                                                                                                                                                                                                                                                                                                                                                                                                                                                                                                                                                                                                                                                                                                                                        | 220V                                                                                                                                                                                                                                                                                                                                                                                                                                                                                                                                                                                                                                                                                                                                                                                                                                                                                                                                                                                   |  |
| Voltage<br>Frequency                                                                                                                                                                                                                                                                                                                                                                                                                                                                                                                                                                                                                                                                                                                                                                                                                                                                                                                                                                                                                                                                                                                                                                                                                                                                                                                                                                                                                                                                                                                                                                                                                                                                                                                                                                                                                                                                                                                                                                                                                                                                                                           | 220V<br>50Hz                                                                                                                                                                                                                                                                                                                                                                                                                                                                                                                                                                                                                                                                                                                                                                                                                                                                                                                                                                           |  |
| Voltage<br>Frequency<br>N.W                                                                                                                                                                                                                                                                                                                                                                                                                                                                                                                                                                                                                                                                                                                                                                                                                                                                                                                                                                                                                                                                                                                                                                                                                                                                                                                                                                                                                                                                                                                                                                                                                                                                                                                                                                                                                                                                                                                                                                                                                                                                                                    | 220V<br>50Hz<br>33KG/PCS                                                                                                                                                                                                                                                                                                                                                                                                                                                                                                                                                                                                                                                                                                                                                                                                                                                                                                                                                               |  |
| Voltage<br>Frequency<br>N.W<br>G.W                                                                                                                                                                                                                                                                                                                                                                                                                                                                                                                                                                                                                                                                                                                                                                                                                                                                                                                                                                                                                                                                                                                                                                                                                                                                                                                                                                                                                                                                                                                                                                                                                                                                                                                                                                                                                                                                                                                                                                                                                                                                                             | 220V<br>50Hz<br>33KG/PCS<br>37KG/CTN                                                                                                                                                                                                                                                                                                                                                                                                                                                                                                                                                                                                                                                                                                                                                                                                                                                                                                                                                   |  |
| Voltage Frequency N.W G.W Unit Size                                                                                                                                                                                                                                                                                                                                                                                                                                                                                                                                                                                                                                                                                                                                                                                                                                                                                                                                                                                                                                                                                                                                                                                                                                                                                                                                                                                                                                                                                                                                                                                                                                                                                                                                                                                                                                                                                                                                                                                                                                                                                            | 220V<br>50Hz<br>33KG/PCS<br>37KG/CTN<br>616*504*500mm                                                                                                                                                                                                                                                                                                                                                                                                                                                                                                                                                                                                                                                                                                                                                                                                                                                                                                                                  |  |
| Voltage Frequency N.W G.W Unit Size CTN Size                                                                                                                                                                                                                                                                                                                                                                                                                                                                                                                                                                                                                                                                                                                                                                                                                                                                                                                                                                                                                                                                                                                                                                                                                                                                                                                                                                                                                                                                                                                                                                                                                                                                                                                                                                                                                                                                                                                                                                                                                                                                                   | 220V<br>50Hz<br>33KG/PCS<br>37KG/CTN<br>616*504*500mm<br>702*523*530mm                                                                                                                                                                                                                                                                                                                                                                                                                                                                                                                                                                                                                                                                                                                                                                                                                                                                                                                 |  |
| Voltage Frequency N.W G.W Unit Size CTN Size Package                                                                                                                                                                                                                                                                                                                                                                                                                                                                                                                                                                                                                                                                                                                                                                                                                                                                                                                                                                                                                                                                                                                                                                                                                                                                                                                                                                                                                                                                                                                                                                                                                                                                                                                                                                                                                                                                                                                                                                                                                                                                           | 220V 50Hz 33KG/PCS 37KG/CTN 616*504*500mm 702*523*530mm 1PCS/CTN                                                                                                                                                                                                                                                                                                                                                                                                                                                                                                                                                                                                                                                                                                                                                                                                                                                                                                                       |  |