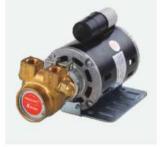

**COFFEE HEATING TUBE** 

**COFFEE TABLE** 

**MENU SETTINGS** 

**PRIMARY AND SECONDARY BOILER** 

LIGHTING CONTROL

**POWER CONTROL** 

| Model:                  | <ul> <li>Stainless steel mirror housing;</li> <li>Multifunction for making coffee, steam and hot water at the same time;</li> <li>Resistive colorful touch screen with 4.3 inches;</li> <li>Commercial rotary vane pump with 9bar pressure;</li> <li>Inlet pipe to connect tap water &amp; Drain pipe to drain water directly;</li> <li>With LED illuminator; Temperature and time can be adjusted when making coffee;</li> <li>Different barometers show the pressure when making coffee and steam;</li> <li>Dual boilers: one is 500ml s. s. boiler with s. s. heating tube to make temperature more stable for making coffee; another is full s. s. primary and secondary boiler with 7L capacity for making steam and hot water;</li> <li>Professional s. s. porta-filter holder and filter with 58mm diameter;</li> <li>Pre-infusion system to ensure perfect extraction and crema;</li> <li>S. S. steam and water tube for cappuccino and hot water;</li> <li>With flowmeter and full inner cooper pipe;</li> <li>Top cover cup-warming plate &amp; Adjustable non-slip foot;</li> <li>Level type steaming switch.</li> </ul> |  |
|-------------------------|-------------------------------------------------------------------------------------------------------------------------------------------------------------------------------------------------------------------------------------------------------------------------------------------------------------------------------------------------------------------------------------------------------------------------------------------------------------------------------------------------------------------------------------------------------------------------------------------------------------------------------------------------------------------------------------------------------------------------------------------------------------------------------------------------------------------------------------------------------------------------------------------------------------------------------------------------------------------------------------------------------------------------------------------------------------------------------------------------------------------------------------|--|
| Description:            |                                                                                                                                                                                                                                                                                                                                                                                                                                                                                                                                                                                                                                                                                                                                                                                                                                                                                                                                                                                                                                                                                                                                     |  |
| Power Consumption       | 3450W                                                                                                                                                                                                                                                                                                                                                                                                                                                                                                                                                                                                                                                                                                                                                                                                                                                                                                                                                                                                                                                                                                                               |  |
| Voltage                 | 220V                                                                                                                                                                                                                                                                                                                                                                                                                                                                                                                                                                                                                                                                                                                                                                                                                                                                                                                                                                                                                                                                                                                                |  |
| Frequency               | 50Hz                                                                                                                                                                                                                                                                                                                                                                                                                                                                                                                                                                                                                                                                                                                                                                                                                                                                                                                                                                                                                                                                                                                                |  |
| N.W                     | 33KG/PCS                                                                                                                                                                                                                                                                                                                                                                                                                                                                                                                                                                                                                                                                                                                                                                                                                                                                                                                                                                                                                                                                                                                            |  |
| G.W                     | 37KG/CTN                                                                                                                                                                                                                                                                                                                                                                                                                                                                                                                                                                                                                                                                                                                                                                                                                                                                                                                                                                                                                                                                                                                            |  |
| Unit Size               | 616*504*500mm                                                                                                                                                                                                                                                                                                                                                                                                                                                                                                                                                                                                                                                                                                                                                                                                                                                                                                                                                                                                                                                                                                                       |  |
| CTN Size                | 702*523*530mm                                                                                                                                                                                                                                                                                                                                                                                                                                                                                                                                                                                                                                                                                                                                                                                                                                                                                                                                                                                                                                                                                                                       |  |
| Package                 | 1PCS/CTN                                                                                                                                                                                                                                                                                                                                                                                                                                                                                                                                                                                                                                                                                                                                                                                                                                                                                                                                                                                                                                                                                                                            |  |
| Loading Capacity(20'GP) | 81PCS                                                                                                                                                                                                                                                                                                                                                                                                                                                                                                                                                                                                                                                                                                                                                                                                                                                                                                                                                                                                                                                                                                                               |  |
| Loading Capacity(40'GP) | 171PCS                                                                                                                                                                                                                                                                                                                                                                                                                                                                                                                                                                                                                                                                                                                                                                                                                                                                                                                                                                                                                                                                                                                              |  |
| Loading Capacity(40'HQ) | 228PCS                                                                                                                                                                                                                                                                                                                                                                                                                                                                                                                                                                                                                                                                                                                                                                                                                                                                                                                                                                                                                                                                                                                              |  |