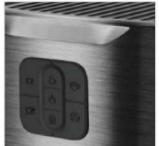

LED LAMP

DIGITAL DISPLAY

MANUAL CONTROL

**HOT WATER** 

STEAM CONTROL **CHART** 

**STEAM** 

COFFEE

**COFFEE HEATING POT BODY** 

**COFFEE HEATING TUBE** 

**COFFEE TABLE** 

**MENU SETTINGS** 

**PRIMARY AND SECONDARY BOILER** 

LIGHTING CONTROL

**POWER CONTROL** 

| Model:                  | <ul> <li>Stainless steel mirror housing;</li> <li>Multifunction for making coffee, steam and hot water at the same time;</li> <li>Resistive colorful touch screen with 4.3 inches;</li> <li>Commercial rotary vane pump with 9bar pressure;</li> <li>Inlet pipe to connect tap water &amp; Drain pipe to drain water directly;</li> <li>With LED illuminator; Temperature and time can be adjusted when making coffee;</li> <li>Different barometers show the pressure when making coffee and steam;</li> <li>Dual boilers: one is 500ml s. s. boiler with s. s. heating tube to make temperature more stable for making coffee; another is full s. s. primary and secondary boiler with 7L capacity for making steam and hot water;</li> <li>Professional s. s. porta-filter holder and filter with 58mm diameter;</li> <li>Pre-infusion system to ensure perfect extraction and crema;</li> <li>S. S. steam and water tube for cappuccino and hot water;</li> <li>With flowmeter and full inner cooper pipe;</li> <li>Top cover cup-warming plate &amp; Adjustable non-slip foot;</li> <li>Level type steaming switch.</li> </ul> |  |
|-------------------------|-------------------------------------------------------------------------------------------------------------------------------------------------------------------------------------------------------------------------------------------------------------------------------------------------------------------------------------------------------------------------------------------------------------------------------------------------------------------------------------------------------------------------------------------------------------------------------------------------------------------------------------------------------------------------------------------------------------------------------------------------------------------------------------------------------------------------------------------------------------------------------------------------------------------------------------------------------------------------------------------------------------------------------------------------------------------------------------------------------------------------------------|--|
| Description:            |                                                                                                                                                                                                                                                                                                                                                                                                                                                                                                                                                                                                                                                                                                                                                                                                                                                                                                                                                                                                                                                                                                                                     |  |
| Power Consumption       | 3450W                                                                                                                                                                                                                                                                                                                                                                                                                                                                                                                                                                                                                                                                                                                                                                                                                                                                                                                                                                                                                                                                                                                               |  |
| Voltage                 | 220V                                                                                                                                                                                                                                                                                                                                                                                                                                                                                                                                                                                                                                                                                                                                                                                                                                                                                                                                                                                                                                                                                                                                |  |
| Frequency               | 50Hz                                                                                                                                                                                                                                                                                                                                                                                                                                                                                                                                                                                                                                                                                                                                                                                                                                                                                                                                                                                                                                                                                                                                |  |
| N.W                     | 33KG/PCS                                                                                                                                                                                                                                                                                                                                                                                                                                                                                                                                                                                                                                                                                                                                                                                                                                                                                                                                                                                                                                                                                                                            |  |
| G.W                     | 37KG/CTN                                                                                                                                                                                                                                                                                                                                                                                                                                                                                                                                                                                                                                                                                                                                                                                                                                                                                                                                                                                                                                                                                                                            |  |
| Unit Size               | 616*504*500mm                                                                                                                                                                                                                                                                                                                                                                                                                                                                                                                                                                                                                                                                                                                                                                                                                                                                                                                                                                                                                                                                                                                       |  |
| CTN Size                | 702*523*530mm                                                                                                                                                                                                                                                                                                                                                                                                                                                                                                                                                                                                                                                                                                                                                                                                                                                                                                                                                                                                                                                                                                                       |  |
| Package                 | 1PCS/CTN                                                                                                                                                                                                                                                                                                                                                                                                                                                                                                                                                                                                                                                                                                                                                                                                                                                                                                                                                                                                                                                                                                                            |  |
| Loading Capacity(20'GP) | 81PCS                                                                                                                                                                                                                                                                                                                                                                                                                                                                                                                                                                                                                                                                                                                                                                                                                                                                                                                                                                                                                                                                                                                               |  |
| Loading Capacity(40'GP) | 171PCS                                                                                                                                                                                                                                                                                                                                                                                                                                                                                                                                                                                                                                                                                                                                                                                                                                                                                                                                                                                                                                                                                                                              |  |
| Loading Capacity(40'HQ) | 228PCS                                                                                                                                                                                                                                                                                                                                                                                                                                                                                                                                                                                                                                                                                                                                                                                                                                                                                                                                                                                                                                                                                                                              |  |