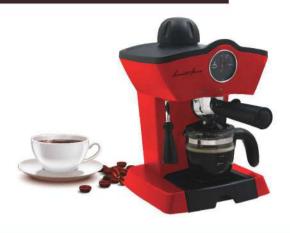

## COMMERCIAL **MACHINE SERIES**

A strong mix of innovation and elegance, that satisfies every lover of real Italian coffee and suits any environment. These semi-automatic professional

coffee machines will be applicable in office, Ho, Re, Ca etc.

**COFFEE HEATING TUBE** 

**COFFEE TABLE** 

**MENU SETTINGS** 

**PRIMARY AND SECONDARY BOILER** 

LIGHTING CONTROL

**POWER CONTROL** 

| Model:                  | <ul> <li>Stainless steel mirror housing;</li> <li>Multifunction for making coffee, steam and hot water at the same time;</li> <li>Resistive colorful touch screen with 4.3 inches;</li> <li>Commercial rotary vane pump with 9bar pressure;</li> <li>Inlet pipe to connect tap water &amp; Drain pipe to drain water directly;</li> <li>With LED illuminator; Temperature and time can be adjusted when making coffee;</li> <li>Different barometers show the pressure when making coffee and steam;</li> <li>Dual boilers: one is 500ml s. s. boiler with s. s. heating tube to make temperature more stable for making coffee; another is full s. s. primary and secondary boiler with 7L capacity for making steam and hot water;</li> <li>Professional s. s. porta-filter holder and filter with 58mm diameter;</li> <li>Pre-infusion system to ensure perfect extraction and crema;</li> <li>S. S. steam and water tube for cappuccino and hot water;</li> <li>With flowmeter and full inner cooper pipe;</li> <li>Top cover cup-warming plate &amp; Adjustable non-slip foot;</li> <li>Level type steaming switch.</li> </ul> |  |
|-------------------------|-------------------------------------------------------------------------------------------------------------------------------------------------------------------------------------------------------------------------------------------------------------------------------------------------------------------------------------------------------------------------------------------------------------------------------------------------------------------------------------------------------------------------------------------------------------------------------------------------------------------------------------------------------------------------------------------------------------------------------------------------------------------------------------------------------------------------------------------------------------------------------------------------------------------------------------------------------------------------------------------------------------------------------------------------------------------------------------------------------------------------------------|--|
| Description:            |                                                                                                                                                                                                                                                                                                                                                                                                                                                                                                                                                                                                                                                                                                                                                                                                                                                                                                                                                                                                                                                                                                                                     |  |
| Power Consumption       | 3450W                                                                                                                                                                                                                                                                                                                                                                                                                                                                                                                                                                                                                                                                                                                                                                                                                                                                                                                                                                                                                                                                                                                               |  |
| Voltage                 | 220V                                                                                                                                                                                                                                                                                                                                                                                                                                                                                                                                                                                                                                                                                                                                                                                                                                                                                                                                                                                                                                                                                                                                |  |
| Frequency               | 50Hz                                                                                                                                                                                                                                                                                                                                                                                                                                                                                                                                                                                                                                                                                                                                                                                                                                                                                                                                                                                                                                                                                                                                |  |
| N.W                     | 33KG/PCS                                                                                                                                                                                                                                                                                                                                                                                                                                                                                                                                                                                                                                                                                                                                                                                                                                                                                                                                                                                                                                                                                                                            |  |
| G.W                     | 37KG/CTN                                                                                                                                                                                                                                                                                                                                                                                                                                                                                                                                                                                                                                                                                                                                                                                                                                                                                                                                                                                                                                                                                                                            |  |
| Unit Size               | 616*504*500mm                                                                                                                                                                                                                                                                                                                                                                                                                                                                                                                                                                                                                                                                                                                                                                                                                                                                                                                                                                                                                                                                                                                       |  |
| CTN Size                | 702*523*530mm                                                                                                                                                                                                                                                                                                                                                                                                                                                                                                                                                                                                                                                                                                                                                                                                                                                                                                                                                                                                                                                                                                                       |  |
| Package                 | 1PCS/CTN                                                                                                                                                                                                                                                                                                                                                                                                                                                                                                                                                                                                                                                                                                                                                                                                                                                                                                                                                                                                                                                                                                                            |  |
| Loading Capacity(20'GP) | 81PCS                                                                                                                                                                                                                                                                                                                                                                                                                                                                                                                                                                                                                                                                                                                                                                                                                                                                                                                                                                                                                                                                                                                               |  |
| Loading Capacity(40'GP) | 171PCS                                                                                                                                                                                                                                                                                                                                                                                                                                                                                                                                                                                                                                                                                                                                                                                                                                                                                                                                                                                                                                                                                                                              |  |
| Loading Capacity(40'HQ) | 228PCS                                                                                                                                                                                                                                                                                                                                                                                                                                                                                                                                                                                                                                                                                                                                                                                                                                                                                                                                                                                                                                                                                                                              |  |