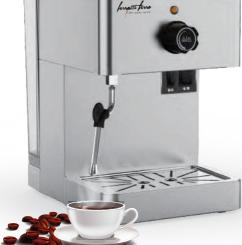

## COMMERCIAL **MACHINE SERIES**

A strong mix of innovation and elegance, that satisfies every lover of real Italian coffee and suits any environment. These semi-automatic professional

coffee machines will be applicable in office, Ho, Re, Ca etc.

**COFFEE HEATING TUBE** 

**COFFEE TABLE** 

**MENU SETTINGS** 

**PRIMARY AND SECONDARY BOILER** 

LIGHTING CONTROL

**POWER CONTROL** 

| Model:                  | <ul> <li>Stainless steel mirror housing;</li> <li>Multifunction for making coffee, steam and hot water at the same time;</li> <li>Resistive colorful touch screen with 4.3 inches;</li> <li>Commercial rotary vane pump with 9bar pressure;</li> <li>Inlet pipe to connect tap water &amp; Drain pipe to drain water directly;</li> <li>With LED illuminator; Temperature and time can be adjusted when making coffee;</li> <li>Different barometers show the pressure when making coffee and steam;</li> <li>Dual boilers: one is 500ml s. s. boiler with s. s. heating tube to make temperature more stable for making coffee; another is full s. s. primary and secondary boiler with 7L capacity for making steam and hot water;</li> <li>Professional s. s. porta-filter holder and filter with 58mm diameter;</li> <li>Pre-infusion system to ensure perfect extraction and crema;</li> <li>S. S. steam and water tube for cappuccino and hot water;</li> <li>With flowmeter and full inner cooper pipe;</li> <li>Top cover cup-warming plate &amp; Adjustable non-slip foot;</li> <li>Level type steaming switch.</li> </ul> |  |
|-------------------------|-------------------------------------------------------------------------------------------------------------------------------------------------------------------------------------------------------------------------------------------------------------------------------------------------------------------------------------------------------------------------------------------------------------------------------------------------------------------------------------------------------------------------------------------------------------------------------------------------------------------------------------------------------------------------------------------------------------------------------------------------------------------------------------------------------------------------------------------------------------------------------------------------------------------------------------------------------------------------------------------------------------------------------------------------------------------------------------------------------------------------------------|--|
| Description:            |                                                                                                                                                                                                                                                                                                                                                                                                                                                                                                                                                                                                                                                                                                                                                                                                                                                                                                                                                                                                                                                                                                                                     |  |
| Power Consumption       | 3450W                                                                                                                                                                                                                                                                                                                                                                                                                                                                                                                                                                                                                                                                                                                                                                                                                                                                                                                                                                                                                                                                                                                               |  |
| Voltage                 | 220V                                                                                                                                                                                                                                                                                                                                                                                                                                                                                                                                                                                                                                                                                                                                                                                                                                                                                                                                                                                                                                                                                                                                |  |
| Frequency               | 50Hz                                                                                                                                                                                                                                                                                                                                                                                                                                                                                                                                                                                                                                                                                                                                                                                                                                                                                                                                                                                                                                                                                                                                |  |
| N.W                     | 33KG/PCS                                                                                                                                                                                                                                                                                                                                                                                                                                                                                                                                                                                                                                                                                                                                                                                                                                                                                                                                                                                                                                                                                                                            |  |
| G.W                     | 37KG/CTN                                                                                                                                                                                                                                                                                                                                                                                                                                                                                                                                                                                                                                                                                                                                                                                                                                                                                                                                                                                                                                                                                                                            |  |
| Unit Size               | 616*504*500mm                                                                                                                                                                                                                                                                                                                                                                                                                                                                                                                                                                                                                                                                                                                                                                                                                                                                                                                                                                                                                                                                                                                       |  |
| CTN Size                | 702*523*530mm                                                                                                                                                                                                                                                                                                                                                                                                                                                                                                                                                                                                                                                                                                                                                                                                                                                                                                                                                                                                                                                                                                                       |  |
| Package                 | 1PCS/CTN                                                                                                                                                                                                                                                                                                                                                                                                                                                                                                                                                                                                                                                                                                                                                                                                                                                                                                                                                                                                                                                                                                                            |  |
| Loading Capacity(20'GP) | 81PCS                                                                                                                                                                                                                                                                                                                                                                                                                                                                                                                                                                                                                                                                                                                                                                                                                                                                                                                                                                                                                                                                                                                               |  |
| Loading Capacity(40'GP) | 171PCS                                                                                                                                                                                                                                                                                                                                                                                                                                                                                                                                                                                                                                                                                                                                                                                                                                                                                                                                                                                                                                                                                                                              |  |
| Loading Capacity(40'HQ) | 228PCS                                                                                                                                                                                                                                                                                                                                                                                                                                                                                                                                                                                                                                                                                                                                                                                                                                                                                                                                                                                                                                                                                                                              |  |