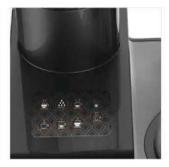

LED LAMP

DIGITAL DISPLAY

MANUAL CONTROL

**HOT WATER** 

STEAM CONTROL **CHART** 

**STEAM** 

COFFEE

**COFFEE HEATING POT BODY** 

**COFFEE HEATING TUBE** 

**COFFEE TABLE** 

**MENU SETTINGS** 

**PRIMARY AND SECONDARY BOILER** 

LIGHTING CONTROL

**POWER CONTROL** 

| Model:                  | <ul> <li>Stainless steel mirror housing;</li> <li>Multifunction for making coffee, steam and hot water at the same time;</li> <li>Resistive colorful touch screen with 4.3 inches;</li> <li>Commercial rotary vane pump with 9bar pressure;</li> <li>Inlet pipe to connect tap water &amp; Drain pipe to drain water directly;</li> <li>With LED illuminator; Temperature and time can be adjusted when making coffee;</li> <li>Different barometers show the pressure when making coffee and steam;</li> <li>Dual boilers: one is 500ml s. s. boiler with s. s. heating tube to make temperature more stable for making coffee; another is full s. s. primary and secondary boiler with 7L capacity for making steam and hot water;</li> <li>Professional s. s. porta-filter holder and filter with 58mm diameter;</li> <li>Pre-infusion system to ensure perfect extraction and crema;</li> <li>S. S. steam and water tube for cappuccino and hot water;</li> <li>With flowmeter and full inner cooper pipe;</li> <li>Top cover cup-warming plate &amp; Adjustable non-slip foot;</li> <li>Level type steaming switch.</li> </ul> |  |
|-------------------------|-------------------------------------------------------------------------------------------------------------------------------------------------------------------------------------------------------------------------------------------------------------------------------------------------------------------------------------------------------------------------------------------------------------------------------------------------------------------------------------------------------------------------------------------------------------------------------------------------------------------------------------------------------------------------------------------------------------------------------------------------------------------------------------------------------------------------------------------------------------------------------------------------------------------------------------------------------------------------------------------------------------------------------------------------------------------------------------------------------------------------------------|--|
| Description:            |                                                                                                                                                                                                                                                                                                                                                                                                                                                                                                                                                                                                                                                                                                                                                                                                                                                                                                                                                                                                                                                                                                                                     |  |
| Power Consumption       | 3450W                                                                                                                                                                                                                                                                                                                                                                                                                                                                                                                                                                                                                                                                                                                                                                                                                                                                                                                                                                                                                                                                                                                               |  |
| Voltage                 | 220V                                                                                                                                                                                                                                                                                                                                                                                                                                                                                                                                                                                                                                                                                                                                                                                                                                                                                                                                                                                                                                                                                                                                |  |
| Frequency               | 50Hz                                                                                                                                                                                                                                                                                                                                                                                                                                                                                                                                                                                                                                                                                                                                                                                                                                                                                                                                                                                                                                                                                                                                |  |
| N.W                     | 33KG/PCS                                                                                                                                                                                                                                                                                                                                                                                                                                                                                                                                                                                                                                                                                                                                                                                                                                                                                                                                                                                                                                                                                                                            |  |
| G.W                     | 37KG/CTN                                                                                                                                                                                                                                                                                                                                                                                                                                                                                                                                                                                                                                                                                                                                                                                                                                                                                                                                                                                                                                                                                                                            |  |
| Unit Size               | 616*504*500mm                                                                                                                                                                                                                                                                                                                                                                                                                                                                                                                                                                                                                                                                                                                                                                                                                                                                                                                                                                                                                                                                                                                       |  |
| CTN Size                | 702*523*530mm                                                                                                                                                                                                                                                                                                                                                                                                                                                                                                                                                                                                                                                                                                                                                                                                                                                                                                                                                                                                                                                                                                                       |  |
| Package                 | 1PCS/CTN                                                                                                                                                                                                                                                                                                                                                                                                                                                                                                                                                                                                                                                                                                                                                                                                                                                                                                                                                                                                                                                                                                                            |  |
| Loading Capacity(20'GP) | 81PCS                                                                                                                                                                                                                                                                                                                                                                                                                                                                                                                                                                                                                                                                                                                                                                                                                                                                                                                                                                                                                                                                                                                               |  |
| Loading Capacity(40'GP) | 171PCS                                                                                                                                                                                                                                                                                                                                                                                                                                                                                                                                                                                                                                                                                                                                                                                                                                                                                                                                                                                                                                                                                                                              |  |
| Loading Capacity(40'HQ) | 228PCS                                                                                                                                                                                                                                                                                                                                                                                                                                                                                                                                                                                                                                                                                                                                                                                                                                                                                                                                                                                                                                                                                                                              |  |