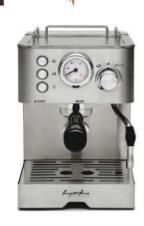

## COMMERCIAL **MACHINE SERIES**

A strong mix of innovation and elegance, that satisfies every lover of real Italian coffee and suits any environment. These semi-automatic professional

coffee machines will be applicable in office, Ho, Re, Ca etc.

**COFFEE HEATING TUBE** 

**COFFEE TABLE** 

**MENU SETTINGS** 

**PRIMARY AND SECONDARY BOILER** 

LIGHTING CONTROL

**POWER CONTROL** 

| Model:                  | <ul> <li>Stainless steel mirror housing;</li> <li>Multifunction for making coffee, steam and hot water at the same time;</li> <li>Resistive colorful touch screen with 4.3 inches;</li> <li>Commercial rotary vane pump with 9bar pressure;</li> <li>Inlet pipe to connect tap water &amp; Drain pipe to drain water directly;</li> <li>With LED illuminator; Temperature and time can be adjusted when making coffee;</li> <li>Different barometers show the pressure when making coffee and steam;</li> <li>Dual boilers: one is 500ml s. s. boiler with s. s. heating tube to make temperature more stable for making coffee; another is full s. s. primary and secondary boiler with 7L capacity for making steam and hot water;</li> <li>Professional s. s. porta-filter holder and filter with 58mm diameter;</li> <li>Pre-infusion system to ensure perfect extraction and crema;</li> <li>S. S. steam and water tube for cappuccino and hot water;</li> <li>With flowmeter and full inner cooper pipe;</li> <li>Top cover cup-warming plate &amp; Adjustable non-slip foot;</li> <li>Level type steaming switch.</li> </ul> |  |
|-------------------------|-------------------------------------------------------------------------------------------------------------------------------------------------------------------------------------------------------------------------------------------------------------------------------------------------------------------------------------------------------------------------------------------------------------------------------------------------------------------------------------------------------------------------------------------------------------------------------------------------------------------------------------------------------------------------------------------------------------------------------------------------------------------------------------------------------------------------------------------------------------------------------------------------------------------------------------------------------------------------------------------------------------------------------------------------------------------------------------------------------------------------------------|--|
| Description:            |                                                                                                                                                                                                                                                                                                                                                                                                                                                                                                                                                                                                                                                                                                                                                                                                                                                                                                                                                                                                                                                                                                                                     |  |
| Power Consumption       | 3450W                                                                                                                                                                                                                                                                                                                                                                                                                                                                                                                                                                                                                                                                                                                                                                                                                                                                                                                                                                                                                                                                                                                               |  |
| Voltage                 | 220V                                                                                                                                                                                                                                                                                                                                                                                                                                                                                                                                                                                                                                                                                                                                                                                                                                                                                                                                                                                                                                                                                                                                |  |
| Frequency               | 50Hz                                                                                                                                                                                                                                                                                                                                                                                                                                                                                                                                                                                                                                                                                                                                                                                                                                                                                                                                                                                                                                                                                                                                |  |
| N.W                     | 33KG/PCS                                                                                                                                                                                                                                                                                                                                                                                                                                                                                                                                                                                                                                                                                                                                                                                                                                                                                                                                                                                                                                                                                                                            |  |
| G.W                     | 37KG/CTN                                                                                                                                                                                                                                                                                                                                                                                                                                                                                                                                                                                                                                                                                                                                                                                                                                                                                                                                                                                                                                                                                                                            |  |
| Unit Size               | 616*504*500mm                                                                                                                                                                                                                                                                                                                                                                                                                                                                                                                                                                                                                                                                                                                                                                                                                                                                                                                                                                                                                                                                                                                       |  |
| CTN Size                | 702*523*530mm                                                                                                                                                                                                                                                                                                                                                                                                                                                                                                                                                                                                                                                                                                                                                                                                                                                                                                                                                                                                                                                                                                                       |  |
| Package                 | 1PCS/CTN                                                                                                                                                                                                                                                                                                                                                                                                                                                                                                                                                                                                                                                                                                                                                                                                                                                                                                                                                                                                                                                                                                                            |  |
| Loading Capacity(20'GP) | 81PCS                                                                                                                                                                                                                                                                                                                                                                                                                                                                                                                                                                                                                                                                                                                                                                                                                                                                                                                                                                                                                                                                                                                               |  |
| Loading Capacity(40'GP) | 171PCS                                                                                                                                                                                                                                                                                                                                                                                                                                                                                                                                                                                                                                                                                                                                                                                                                                                                                                                                                                                                                                                                                                                              |  |
| Loading Capacity(40'HQ) | 228PCS                                                                                                                                                                                                                                                                                                                                                                                                                                                                                                                                                                                                                                                                                                                                                                                                                                                                                                                                                                                                                                                                                                                              |  |