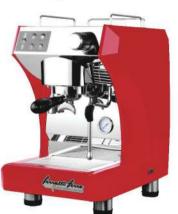

## COMMERCIAL **MACHINE SERIES**

A strong mix of innovation and elegance, that satisfies every lover of real Italian coffee and suits any environment. These semi-automatic professional

coffee machines will be applicable in office, Ho, Re, Ca etc.

**COFFEE HEATING TUBE** 

**COFFEE TABLE** 

**MENU SETTINGS** 

**PRIMARY AND SECONDARY BOILER** 

LIGHTING CONTROL

**POWER CONTROL** 

| Model:                  | <ul> <li>Stainless steel mirror housing;</li> <li>Multifunction for making coffee, steam and hot water at the same time;</li> <li>Resistive colorful touch screen with 4.3 inches;</li> <li>Commercial rotary vane pump with 9bar pressure;</li> <li>Inlet pipe to connect tap water &amp; Drain pipe to drain water directly;</li> <li>With LED illuminator; Temperature and time can be adjusted when making coffee;</li> <li>Different barometers show the pressure when making coffee and steam;</li> <li>Dual boilers: one is 500ml s. s. boiler with s. s. heating tube to make temperature more stable for making coffee; another is full s. s. primary and secondary boiler with 7L capacity for making steam and hot water;</li> <li>Professional s. s. porta-filter holder and filter with 58mm diameter;</li> <li>Pre-infusion system to ensure perfect extraction and crema;</li> <li>S. S. steam and water tube for cappuccino and hot water;</li> <li>With flowmeter and full inner cooper pipe;</li> <li>Top cover cup-warming plate &amp; Adjustable non-slip foot;</li> <li>Level type steaming switch.</li> </ul> |  |
|-------------------------|-------------------------------------------------------------------------------------------------------------------------------------------------------------------------------------------------------------------------------------------------------------------------------------------------------------------------------------------------------------------------------------------------------------------------------------------------------------------------------------------------------------------------------------------------------------------------------------------------------------------------------------------------------------------------------------------------------------------------------------------------------------------------------------------------------------------------------------------------------------------------------------------------------------------------------------------------------------------------------------------------------------------------------------------------------------------------------------------------------------------------------------|--|
| Description:            |                                                                                                                                                                                                                                                                                                                                                                                                                                                                                                                                                                                                                                                                                                                                                                                                                                                                                                                                                                                                                                                                                                                                     |  |
| Power Consumption       | 3450W                                                                                                                                                                                                                                                                                                                                                                                                                                                                                                                                                                                                                                                                                                                                                                                                                                                                                                                                                                                                                                                                                                                               |  |
| Voltage                 | 220V                                                                                                                                                                                                                                                                                                                                                                                                                                                                                                                                                                                                                                                                                                                                                                                                                                                                                                                                                                                                                                                                                                                                |  |
| Frequency               | 50Hz                                                                                                                                                                                                                                                                                                                                                                                                                                                                                                                                                                                                                                                                                                                                                                                                                                                                                                                                                                                                                                                                                                                                |  |
| N.W                     | 33KG/PCS                                                                                                                                                                                                                                                                                                                                                                                                                                                                                                                                                                                                                                                                                                                                                                                                                                                                                                                                                                                                                                                                                                                            |  |
| G.W                     | 37KG/CTN                                                                                                                                                                                                                                                                                                                                                                                                                                                                                                                                                                                                                                                                                                                                                                                                                                                                                                                                                                                                                                                                                                                            |  |
| Unit Size               | 616*504*500mm                                                                                                                                                                                                                                                                                                                                                                                                                                                                                                                                                                                                                                                                                                                                                                                                                                                                                                                                                                                                                                                                                                                       |  |
| CTN Size                | 702*523*530mm                                                                                                                                                                                                                                                                                                                                                                                                                                                                                                                                                                                                                                                                                                                                                                                                                                                                                                                                                                                                                                                                                                                       |  |
| Package                 | 1PCS/CTN                                                                                                                                                                                                                                                                                                                                                                                                                                                                                                                                                                                                                                                                                                                                                                                                                                                                                                                                                                                                                                                                                                                            |  |
| Loading Capacity(20'GP) | 81PCS                                                                                                                                                                                                                                                                                                                                                                                                                                                                                                                                                                                                                                                                                                                                                                                                                                                                                                                                                                                                                                                                                                                               |  |
| Loading Capacity(40'GP) | 171PCS                                                                                                                                                                                                                                                                                                                                                                                                                                                                                                                                                                                                                                                                                                                                                                                                                                                                                                                                                                                                                                                                                                                              |  |
| Loading Capacity(40'HQ) | 228PCS                                                                                                                                                                                                                                                                                                                                                                                                                                                                                                                                                                                                                                                                                                                                                                                                                                                                                                                                                                                                                                                                                                                              |  |