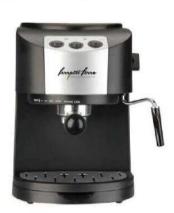

沿

| Model:                  | FCM3100E                                                                                                                                                                                                                                                                                                                                                                                                                                                                                                                                                                                                                                                                                                                                                                                                                                                                                                                                                                                                                                                                                                           |  |
|-------------------------|--------------------------------------------------------------------------------------------------------------------------------------------------------------------------------------------------------------------------------------------------------------------------------------------------------------------------------------------------------------------------------------------------------------------------------------------------------------------------------------------------------------------------------------------------------------------------------------------------------------------------------------------------------------------------------------------------------------------------------------------------------------------------------------------------------------------------------------------------------------------------------------------------------------------------------------------------------------------------------------------------------------------------------------------------------------------------------------------------------------------|--|
| Description:            | <ul> <li>Stainless steel mirror housing &amp; Plastic side cover;</li> <li>Multifunction for making coffee, steam and hot water at the same time;</li> <li>Touch electronic button for easy operation;</li> <li>Commerical rotary vane pump with 9 bar pressure;</li> <li>Inlet pipe to connect tap water &amp; Drain pipe to drain water directly;</li> <li>With LED illuminator; Temperature and time can be adjusted when making coff</li> <li>Different barometers show the pressure when making coffee and steam;</li> <li>Dual boilers: one is 500ml s. s. boiler with s. s. heating tube to make temperature more stable for making coffee; another is full or s. s. primary and secondary boiler with 7L capacity for making steam and hot water;</li> <li>Professional s. s. porta-filter holder and filter with 58mm diameter;</li> <li>Pre-infusion system to ensure perfect extraction and crema;</li> <li>S.S. steam and water tube for cappuccino and hot water;</li> <li>With flowmeter and full inner cooper pipe;</li> <li>Top cover cup-warming plate &amp; adjustable non-slip foot.</li> </ul> |  |
| Power Consumption       | 3450W                                                                                                                                                                                                                                                                                                                                                                                                                                                                                                                                                                                                                                                                                                                                                                                                                                                                                                                                                                                                                                                                                                              |  |
| Voltage                 | 220V                                                                                                                                                                                                                                                                                                                                                                                                                                                                                                                                                                                                                                                                                                                                                                                                                                                                                                                                                                                                                                                                                                               |  |
| Frequency               | 50Hz                                                                                                                                                                                                                                                                                                                                                                                                                                                                                                                                                                                                                                                                                                                                                                                                                                                                                                                                                                                                                                                                                                               |  |
| N.W                     | 35KG/PCS                                                                                                                                                                                                                                                                                                                                                                                                                                                                                                                                                                                                                                                                                                                                                                                                                                                                                                                                                                                                                                                                                                           |  |
| G.W                     | 40KG/CTN                                                                                                                                                                                                                                                                                                                                                                                                                                                                                                                                                                                                                                                                                                                                                                                                                                                                                                                                                                                                                                                                                                           |  |
| Unit Size               | 616*504*500mm                                                                                                                                                                                                                                                                                                                                                                                                                                                                                                                                                                                                                                                                                                                                                                                                                                                                                                                                                                                                                                                                                                      |  |
| CTN Size                | 702*523*530mm                                                                                                                                                                                                                                                                                                                                                                                                                                                                                                                                                                                                                                                                                                                                                                                                                                                                                                                                                                                                                                                                                                      |  |
| Package                 | 1PCS/CTN                                                                                                                                                                                                                                                                                                                                                                                                                                                                                                                                                                                                                                                                                                                                                                                                                                                                                                                                                                                                                                                                                                           |  |
| Loading Capacity(20'GP) | 126PCS                                                                                                                                                                                                                                                                                                                                                                                                                                                                                                                                                                                                                                                                                                                                                                                                                                                                                                                                                                                                                                                                                                             |  |
| Loading Capacity(40'GP) | 255PCS                                                                                                                                                                                                                                                                                                                                                                                                                                                                                                                                                                                                                                                                                                                                                                                                                                                                                                                                                                                                                                                                                                             |  |
| Loading Capacity(40'HQ) | 317PCS                                                                                                                                                                                                                                                                                                                                                                                                                                                                                                                                                                                                                                                                                                                                                                                                                                                                                                                                                                                                                                                                                                             |  |