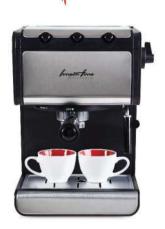

**COFFEE HEATING TUBE** 

**COFFEE TABLE** 

**MENU SETTINGS** 

**PRIMARY AND SECONDARY BOILER** 

LIGHTING CONTROL

**POWER CONTROL** 

| Model:                  | <ul> <li>Stainless steel mirror housing;</li> <li>Multifunction for making coffee, steam and hot water at the same time;</li> <li>Resistive colorful touch screen with 4.3 inches;</li> <li>Commercial rotary vane pump with 9bar pressure;</li> <li>Inlet pipe to connect tap water &amp; Drain pipe to drain water directly;</li> <li>With LED illuminator; Temperature and time can be adjusted when making coffee;</li> <li>Different barometers show the pressure when making coffee and steam;</li> <li>Dual boilers: one is 500ml s. s. boiler with s. s. heating tube to make temperature more stable for making coffee; another is full s. s. primary and secondary boiler with 7L capacity for making steam and hot water;</li> <li>Professional s. s. porta-filter holder and filter with 58mm diameter;</li> <li>Pre-infusion system to ensure perfect extraction and crema;</li> <li>S. S. steam and water tube for cappuccino and hot water;</li> <li>With flowmeter and full inner cooper pipe;</li> <li>Top cover cup-warming plate &amp; Adjustable non-slip foot;</li> <li>Level type steaming switch.</li> </ul> |  |
|-------------------------|-------------------------------------------------------------------------------------------------------------------------------------------------------------------------------------------------------------------------------------------------------------------------------------------------------------------------------------------------------------------------------------------------------------------------------------------------------------------------------------------------------------------------------------------------------------------------------------------------------------------------------------------------------------------------------------------------------------------------------------------------------------------------------------------------------------------------------------------------------------------------------------------------------------------------------------------------------------------------------------------------------------------------------------------------------------------------------------------------------------------------------------|--|
| Description:            |                                                                                                                                                                                                                                                                                                                                                                                                                                                                                                                                                                                                                                                                                                                                                                                                                                                                                                                                                                                                                                                                                                                                     |  |
| Power Consumption       | 3450W                                                                                                                                                                                                                                                                                                                                                                                                                                                                                                                                                                                                                                                                                                                                                                                                                                                                                                                                                                                                                                                                                                                               |  |
| Voltage                 | 220V                                                                                                                                                                                                                                                                                                                                                                                                                                                                                                                                                                                                                                                                                                                                                                                                                                                                                                                                                                                                                                                                                                                                |  |
| Frequency               | 50Hz                                                                                                                                                                                                                                                                                                                                                                                                                                                                                                                                                                                                                                                                                                                                                                                                                                                                                                                                                                                                                                                                                                                                |  |
| N.W                     | 33KG/PCS                                                                                                                                                                                                                                                                                                                                                                                                                                                                                                                                                                                                                                                                                                                                                                                                                                                                                                                                                                                                                                                                                                                            |  |
| G.W                     | 37KG/CTN                                                                                                                                                                                                                                                                                                                                                                                                                                                                                                                                                                                                                                                                                                                                                                                                                                                                                                                                                                                                                                                                                                                            |  |
| Unit Size               | 616*504*500mm                                                                                                                                                                                                                                                                                                                                                                                                                                                                                                                                                                                                                                                                                                                                                                                                                                                                                                                                                                                                                                                                                                                       |  |
| CTN Size                | 702*523*530mm                                                                                                                                                                                                                                                                                                                                                                                                                                                                                                                                                                                                                                                                                                                                                                                                                                                                                                                                                                                                                                                                                                                       |  |
| Package                 | 1PCS/CTN                                                                                                                                                                                                                                                                                                                                                                                                                                                                                                                                                                                                                                                                                                                                                                                                                                                                                                                                                                                                                                                                                                                            |  |
| Loading Capacity(20'GP) | 81PCS                                                                                                                                                                                                                                                                                                                                                                                                                                                                                                                                                                                                                                                                                                                                                                                                                                                                                                                                                                                                                                                                                                                               |  |
| Loading Capacity(40'GP) | 171PCS                                                                                                                                                                                                                                                                                                                                                                                                                                                                                                                                                                                                                                                                                                                                                                                                                                                                                                                                                                                                                                                                                                                              |  |
| Loading Capacity(40'HQ) | 228PCS                                                                                                                                                                                                                                                                                                                                                                                                                                                                                                                                                                                                                                                                                                                                                                                                                                                                                                                                                                                                                                                                                                                              |  |