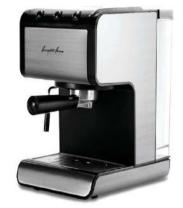

**COFFEE HEATING TUBE** 

**COFFEE TABLE** 

**MENU SETTINGS** 

**PRIMARY AND SECONDARY BOILER** 

LIGHTING CONTROL

**POWER CONTROL** 

| Model:                  | <ul> <li>Stainless steel mirror housing;</li> <li>Multifunction for making coffee, steam and hot water at the same time;</li> <li>Resistive colorful touch screen with 4.3 inches;</li> <li>Commercial rotary vane pump with 9bar pressure;</li> <li>Inlet pipe to connect tap water &amp; Drain pipe to drain water directly;</li> <li>With LED illuminator; Temperature and time can be adjusted when making coffee;</li> <li>Different barometers show the pressure when making coffee and steam;</li> <li>Dual boilers: one is 500ml s. s. boiler with s. s. heating tube to make temperature more stable for making coffee; another is full s. s. primary and secondary boiler with 7L capacity for making steam and hot water;</li> <li>Professional s. s. porta-filter holder and filter with 58mm diameter;</li> <li>Pre-infusion system to ensure perfect extraction and crema;</li> <li>S. S. steam and water tube for cappuccino and hot water;</li> <li>With flowmeter and full inner cooper pipe;</li> <li>Top cover cup-warming plate &amp; Adjustable non-slip foot;</li> <li>Level type steaming switch.</li> </ul> |  |
|-------------------------|-------------------------------------------------------------------------------------------------------------------------------------------------------------------------------------------------------------------------------------------------------------------------------------------------------------------------------------------------------------------------------------------------------------------------------------------------------------------------------------------------------------------------------------------------------------------------------------------------------------------------------------------------------------------------------------------------------------------------------------------------------------------------------------------------------------------------------------------------------------------------------------------------------------------------------------------------------------------------------------------------------------------------------------------------------------------------------------------------------------------------------------|--|
| Description:            |                                                                                                                                                                                                                                                                                                                                                                                                                                                                                                                                                                                                                                                                                                                                                                                                                                                                                                                                                                                                                                                                                                                                     |  |
| Power Consumption       | 3450W                                                                                                                                                                                                                                                                                                                                                                                                                                                                                                                                                                                                                                                                                                                                                                                                                                                                                                                                                                                                                                                                                                                               |  |
| Voltage                 | 220V                                                                                                                                                                                                                                                                                                                                                                                                                                                                                                                                                                                                                                                                                                                                                                                                                                                                                                                                                                                                                                                                                                                                |  |
| Frequency               | 50Hz                                                                                                                                                                                                                                                                                                                                                                                                                                                                                                                                                                                                                                                                                                                                                                                                                                                                                                                                                                                                                                                                                                                                |  |
| N.W                     | 33KG/PCS                                                                                                                                                                                                                                                                                                                                                                                                                                                                                                                                                                                                                                                                                                                                                                                                                                                                                                                                                                                                                                                                                                                            |  |
| G.W                     | 37KG/CTN                                                                                                                                                                                                                                                                                                                                                                                                                                                                                                                                                                                                                                                                                                                                                                                                                                                                                                                                                                                                                                                                                                                            |  |
| Unit Size               | 616*504*500mm                                                                                                                                                                                                                                                                                                                                                                                                                                                                                                                                                                                                                                                                                                                                                                                                                                                                                                                                                                                                                                                                                                                       |  |
| CTN Size                | 702*523*530mm                                                                                                                                                                                                                                                                                                                                                                                                                                                                                                                                                                                                                                                                                                                                                                                                                                                                                                                                                                                                                                                                                                                       |  |
| Package                 | 1PCS/CTN                                                                                                                                                                                                                                                                                                                                                                                                                                                                                                                                                                                                                                                                                                                                                                                                                                                                                                                                                                                                                                                                                                                            |  |
| Loading Capacity(20'GP) | 81PCS                                                                                                                                                                                                                                                                                                                                                                                                                                                                                                                                                                                                                                                                                                                                                                                                                                                                                                                                                                                                                                                                                                                               |  |
| Loading Capacity(40'GP) | 171PCS                                                                                                                                                                                                                                                                                                                                                                                                                                                                                                                                                                                                                                                                                                                                                                                                                                                                                                                                                                                                                                                                                                                              |  |
| Loading Capacity(40'HQ) | 228PCS                                                                                                                                                                                                                                                                                                                                                                                                                                                                                                                                                                                                                                                                                                                                                                                                                                                                                                                                                                                                                                                                                                                              |  |