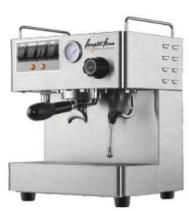

## COMMERCIAL **MACHINE SERIES**

A strong mix of innovation and elegance, that satisfies every lover of real Italian coffee and suits any environment. These semi-automatic professional

coffee machines will be applicable in office, Ho, Re, Ca etc.

**COFFEE HEATING TUBE** 

**COFFEE TABLE** 

**MENU SETTINGS** 

**PRIMARY AND SECONDARY BOILER** 

LIGHTING CONTROL

**POWER CONTROL** 

| Model:                  | <ul> <li>Stainless steel mirror housing;</li> <li>Multifunction for making coffee, steam and hot water at the same time;</li> <li>Resistive colorful touch screen with 4.3 inches;</li> <li>Commercial rotary vane pump with 9bar pressure;</li> <li>Inlet pipe to connect tap water &amp; Drain pipe to drain water directly;</li> <li>With LED illuminator; Temperature and time can be adjusted when making coffee;</li> <li>Different barometers show the pressure when making coffee and steam;</li> <li>Dual boilers: one is 500ml s. s. boiler with s. s. heating tube to make temperature more stable for making coffee; another is full s. s. primary and secondary boiler with 7L capacity for making steam and hot water;</li> <li>Professional s. s. porta-filter holder and filter with 58mm diameter;</li> <li>Pre-infusion system to ensure perfect extraction and crema;</li> <li>S. S. steam and water tube for cappuccino and hot water;</li> <li>With flowmeter and full inner cooper pipe;</li> <li>Top cover cup-warming plate &amp; Adjustable non-slip foot;</li> <li>Level type steaming switch.</li> </ul> |  |
|-------------------------|-------------------------------------------------------------------------------------------------------------------------------------------------------------------------------------------------------------------------------------------------------------------------------------------------------------------------------------------------------------------------------------------------------------------------------------------------------------------------------------------------------------------------------------------------------------------------------------------------------------------------------------------------------------------------------------------------------------------------------------------------------------------------------------------------------------------------------------------------------------------------------------------------------------------------------------------------------------------------------------------------------------------------------------------------------------------------------------------------------------------------------------|--|
| Description:            |                                                                                                                                                                                                                                                                                                                                                                                                                                                                                                                                                                                                                                                                                                                                                                                                                                                                                                                                                                                                                                                                                                                                     |  |
| Power Consumption       | 3450W                                                                                                                                                                                                                                                                                                                                                                                                                                                                                                                                                                                                                                                                                                                                                                                                                                                                                                                                                                                                                                                                                                                               |  |
| Voltage                 | 220V                                                                                                                                                                                                                                                                                                                                                                                                                                                                                                                                                                                                                                                                                                                                                                                                                                                                                                                                                                                                                                                                                                                                |  |
| Frequency               | 50Hz                                                                                                                                                                                                                                                                                                                                                                                                                                                                                                                                                                                                                                                                                                                                                                                                                                                                                                                                                                                                                                                                                                                                |  |
| N.W                     | 33KG/PCS                                                                                                                                                                                                                                                                                                                                                                                                                                                                                                                                                                                                                                                                                                                                                                                                                                                                                                                                                                                                                                                                                                                            |  |
| G.W                     | 37KG/CTN                                                                                                                                                                                                                                                                                                                                                                                                                                                                                                                                                                                                                                                                                                                                                                                                                                                                                                                                                                                                                                                                                                                            |  |
| Unit Size               | 616*504*500mm                                                                                                                                                                                                                                                                                                                                                                                                                                                                                                                                                                                                                                                                                                                                                                                                                                                                                                                                                                                                                                                                                                                       |  |
| CTN Size                | 702*523*530mm                                                                                                                                                                                                                                                                                                                                                                                                                                                                                                                                                                                                                                                                                                                                                                                                                                                                                                                                                                                                                                                                                                                       |  |
| Package                 | 1PCS/CTN                                                                                                                                                                                                                                                                                                                                                                                                                                                                                                                                                                                                                                                                                                                                                                                                                                                                                                                                                                                                                                                                                                                            |  |
| Loading Capacity(20'GP) | 81PCS                                                                                                                                                                                                                                                                                                                                                                                                                                                                                                                                                                                                                                                                                                                                                                                                                                                                                                                                                                                                                                                                                                                               |  |
| Loading Capacity(40'GP) | 171PCS                                                                                                                                                                                                                                                                                                                                                                                                                                                                                                                                                                                                                                                                                                                                                                                                                                                                                                                                                                                                                                                                                                                              |  |
| Loading Capacity(40'HQ) | 228PCS                                                                                                                                                                                                                                                                                                                                                                                                                                                                                                                                                                                                                                                                                                                                                                                                                                                                                                                                                                                                                                                                                                                              |  |