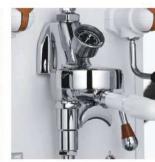

LED LAMP

DIGITAL DISPLAY

MANUAL CONTROL

**HOT WATER** 

STEAM CONTROL **CHART** 

**STEAM** 

COFFEE

**COFFEE HEATING POT BODY** 

**COFFEE HEATING TUBE** 

**COFFEE TABLE** 

**MENU SETTINGS** 

**PRIMARY AND SECONDARY BOILER** 

LIGHTING CONTROL

**POWER CONTROL** 

| Model:                  | <ul> <li>Stainless steel mirror housing;</li> <li>Multifunction for making coffee, steam and hot water at the same time;</li> <li>Resistive colorful touch screen with 4.3 inches;</li> <li>Commercial rotary vane pump with 9bar pressure;</li> <li>Inlet pipe to connect tap water &amp; Drain pipe to drain water directly;</li> <li>With LED illuminator; Temperature and time can be adjusted when making coffee;</li> <li>Different barometers show the pressure when making coffee and steam;</li> <li>Dual boilers: one is 500ml s. s. boiler with s. s. heating tube to make temperature more stable for making coffee; another is full s. s. primary and secondary boiler with 7L capacity for making steam and hot water;</li> <li>Professional s. s. porta-filter holder and filter with 58mm diameter;</li> <li>Pre-infusion system to ensure perfect extraction and crema;</li> <li>S. S. steam and water tube for cappuccino and hot water;</li> <li>With flowmeter and full inner cooper pipe;</li> <li>Top cover cup-warming plate &amp; Adjustable non-slip foot;</li> <li>Level type steaming switch.</li> </ul> |  |
|-------------------------|-------------------------------------------------------------------------------------------------------------------------------------------------------------------------------------------------------------------------------------------------------------------------------------------------------------------------------------------------------------------------------------------------------------------------------------------------------------------------------------------------------------------------------------------------------------------------------------------------------------------------------------------------------------------------------------------------------------------------------------------------------------------------------------------------------------------------------------------------------------------------------------------------------------------------------------------------------------------------------------------------------------------------------------------------------------------------------------------------------------------------------------|--|
| Description:            |                                                                                                                                                                                                                                                                                                                                                                                                                                                                                                                                                                                                                                                                                                                                                                                                                                                                                                                                                                                                                                                                                                                                     |  |
| Power Consumption       | 3450W                                                                                                                                                                                                                                                                                                                                                                                                                                                                                                                                                                                                                                                                                                                                                                                                                                                                                                                                                                                                                                                                                                                               |  |
| Voltage                 | 220V                                                                                                                                                                                                                                                                                                                                                                                                                                                                                                                                                                                                                                                                                                                                                                                                                                                                                                                                                                                                                                                                                                                                |  |
| Frequency               | 50Hz                                                                                                                                                                                                                                                                                                                                                                                                                                                                                                                                                                                                                                                                                                                                                                                                                                                                                                                                                                                                                                                                                                                                |  |
| N.W                     | 33KG/PCS                                                                                                                                                                                                                                                                                                                                                                                                                                                                                                                                                                                                                                                                                                                                                                                                                                                                                                                                                                                                                                                                                                                            |  |
| G.W                     | 37KG/CTN                                                                                                                                                                                                                                                                                                                                                                                                                                                                                                                                                                                                                                                                                                                                                                                                                                                                                                                                                                                                                                                                                                                            |  |
| Unit Size               | 616*504*500mm                                                                                                                                                                                                                                                                                                                                                                                                                                                                                                                                                                                                                                                                                                                                                                                                                                                                                                                                                                                                                                                                                                                       |  |
| CTN Size                | 702*523*530mm                                                                                                                                                                                                                                                                                                                                                                                                                                                                                                                                                                                                                                                                                                                                                                                                                                                                                                                                                                                                                                                                                                                       |  |
| Package                 | 1PCS/CTN                                                                                                                                                                                                                                                                                                                                                                                                                                                                                                                                                                                                                                                                                                                                                                                                                                                                                                                                                                                                                                                                                                                            |  |
| Loading Capacity(20'GP) | 81PCS                                                                                                                                                                                                                                                                                                                                                                                                                                                                                                                                                                                                                                                                                                                                                                                                                                                                                                                                                                                                                                                                                                                               |  |
| Loading Capacity(40'GP) | 171PCS                                                                                                                                                                                                                                                                                                                                                                                                                                                                                                                                                                                                                                                                                                                                                                                                                                                                                                                                                                                                                                                                                                                              |  |
| Loading Capacity(40'HQ) | 228PCS                                                                                                                                                                                                                                                                                                                                                                                                                                                                                                                                                                                                                                                                                                                                                                                                                                                                                                                                                                                                                                                                                                                              |  |