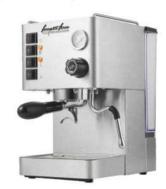

## COMMERCIAL **MACHINE SERIES**

A strong mix of innovation and elegance, that satisfies every lover of real Italian coffee and suits any environment. These semi-automatic professional

coffee machines will be applicable in office, Ho, Re, Ca etc.

**COFFEE HEATING TUBE** 

**COFFEE TABLE** 

**MENU SETTINGS** 

**PRIMARY AND SECONDARY BOILER** 

LIGHTING CONTROL

**POWER CONTROL** 

| Model:                  | <ul> <li>Stainless steel mirror housing;</li> <li>Multifunction for making coffee, steam and hot water at the same time;</li> <li>Resistive colorful touch screen with 4.3 inches;</li> <li>Commercial rotary vane pump with 9bar pressure;</li> <li>Inlet pipe to connect tap water &amp; Drain pipe to drain water directly;</li> <li>With LED illuminator; Temperature and time can be adjusted when making coffee;</li> <li>Different barometers show the pressure when making coffee and steam;</li> <li>Dual boilers: one is 500ml s. s. boiler with s. s. heating tube to make temperature more stable for making coffee; another is full s. s. primary and secondary boiler with 7L capacity for making steam and hot water;</li> <li>Professional s. s. porta-filter holder and filter with 58mm diameter;</li> <li>Pre-infusion system to ensure perfect extraction and crema;</li> <li>S. S. steam and water tube for cappuccino and hot water;</li> <li>With flowmeter and full inner cooper pipe;</li> <li>Top cover cup-warming plate &amp; Adjustable non-slip foot;</li> <li>Level type steaming switch.</li> </ul> |  |
|-------------------------|-------------------------------------------------------------------------------------------------------------------------------------------------------------------------------------------------------------------------------------------------------------------------------------------------------------------------------------------------------------------------------------------------------------------------------------------------------------------------------------------------------------------------------------------------------------------------------------------------------------------------------------------------------------------------------------------------------------------------------------------------------------------------------------------------------------------------------------------------------------------------------------------------------------------------------------------------------------------------------------------------------------------------------------------------------------------------------------------------------------------------------------|--|
| Description:            |                                                                                                                                                                                                                                                                                                                                                                                                                                                                                                                                                                                                                                                                                                                                                                                                                                                                                                                                                                                                                                                                                                                                     |  |
| Power Consumption       | 3450W                                                                                                                                                                                                                                                                                                                                                                                                                                                                                                                                                                                                                                                                                                                                                                                                                                                                                                                                                                                                                                                                                                                               |  |
| Voltage                 | 220V                                                                                                                                                                                                                                                                                                                                                                                                                                                                                                                                                                                                                                                                                                                                                                                                                                                                                                                                                                                                                                                                                                                                |  |
| Frequency               | 50Hz                                                                                                                                                                                                                                                                                                                                                                                                                                                                                                                                                                                                                                                                                                                                                                                                                                                                                                                                                                                                                                                                                                                                |  |
| N.W                     | 33KG/PCS                                                                                                                                                                                                                                                                                                                                                                                                                                                                                                                                                                                                                                                                                                                                                                                                                                                                                                                                                                                                                                                                                                                            |  |
| G.W                     | 37KG/CTN                                                                                                                                                                                                                                                                                                                                                                                                                                                                                                                                                                                                                                                                                                                                                                                                                                                                                                                                                                                                                                                                                                                            |  |
| Unit Size               | 616*504*500mm                                                                                                                                                                                                                                                                                                                                                                                                                                                                                                                                                                                                                                                                                                                                                                                                                                                                                                                                                                                                                                                                                                                       |  |
| CTN Size                | 702*523*530mm                                                                                                                                                                                                                                                                                                                                                                                                                                                                                                                                                                                                                                                                                                                                                                                                                                                                                                                                                                                                                                                                                                                       |  |
| Package                 | 1PCS/CTN                                                                                                                                                                                                                                                                                                                                                                                                                                                                                                                                                                                                                                                                                                                                                                                                                                                                                                                                                                                                                                                                                                                            |  |
| Loading Capacity(20'GP) | 81PCS                                                                                                                                                                                                                                                                                                                                                                                                                                                                                                                                                                                                                                                                                                                                                                                                                                                                                                                                                                                                                                                                                                                               |  |
| Loading Capacity(40'GP) | 171PCS                                                                                                                                                                                                                                                                                                                                                                                                                                                                                                                                                                                                                                                                                                                                                                                                                                                                                                                                                                                                                                                                                                                              |  |
| Loading Capacity(40'HQ) | 228PCS                                                                                                                                                                                                                                                                                                                                                                                                                                                                                                                                                                                                                                                                                                                                                                                                                                                                                                                                                                                                                                                                                                                              |  |

FCM3100C

| Description:                                                                                                                                                                                                                                                                                                                                                                                                                                                                                                                                                                                                                                                                                                                                                                                                                                                                                                                                                                                                                                                                                                                                                                                                                                                                                                                                                                                                                                                                                                                                                                                                                                                                                                                                                                                                                                                                                                                                                                                                                                                                                                                   | <ul> <li>Stainless steel mirror housing &amp; plastic side cover;</li> <li>Multifunction for making coffee, steam and hot water at the same time;</li> <li>Touch electronic button for easy operation;</li> <li>Italian ULKA pump with 15bar pressure;</li> <li>Inlet pipe to connect tap water &amp; Drain pipe to drain water directly;</li> <li>With LED illuminator; Temperature and time can be adjusted when making conferent barometers show the pressure when making coffee and steam;</li> <li>Dual boilers: one is 500ml s. s. boiler with s. s. heating tube to make temperature more stable for making coffee; another is 7L s.s. boiler for making steam and water;</li> <li>Professional s. s. porta-filter holder and filter with 58mm diameter;</li> <li>Pre-infusion system to ensure perfect extraction and crema;</li> <li>S. S. steam and water tube for cappuccino and hot water;</li> <li>Top cover cup-warming plate &amp; Adjustable non-slip foot.</li> </ul> |  |
|--------------------------------------------------------------------------------------------------------------------------------------------------------------------------------------------------------------------------------------------------------------------------------------------------------------------------------------------------------------------------------------------------------------------------------------------------------------------------------------------------------------------------------------------------------------------------------------------------------------------------------------------------------------------------------------------------------------------------------------------------------------------------------------------------------------------------------------------------------------------------------------------------------------------------------------------------------------------------------------------------------------------------------------------------------------------------------------------------------------------------------------------------------------------------------------------------------------------------------------------------------------------------------------------------------------------------------------------------------------------------------------------------------------------------------------------------------------------------------------------------------------------------------------------------------------------------------------------------------------------------------------------------------------------------------------------------------------------------------------------------------------------------------------------------------------------------------------------------------------------------------------------------------------------------------------------------------------------------------------------------------------------------------------------------------------------------------------------------------------------------------|----------------------------------------------------------------------------------------------------------------------------------------------------------------------------------------------------------------------------------------------------------------------------------------------------------------------------------------------------------------------------------------------------------------------------------------------------------------------------------------------------------------------------------------------------------------------------------------------------------------------------------------------------------------------------------------------------------------------------------------------------------------------------------------------------------------------------------------------------------------------------------------------------------------------------------------------------------------------------------------|--|
|                                                                                                                                                                                                                                                                                                                                                                                                                                                                                                                                                                                                                                                                                                                                                                                                                                                                                                                                                                                                                                                                                                                                                                                                                                                                                                                                                                                                                                                                                                                                                                                                                                                                                                                                                                                                                                                                                                                                                                                                                                                                                                                                |                                                                                                                                                                                                                                                                                                                                                                                                                                                                                                                                                                                                                                                                                                                                                                                                                                                                                                                                                                                        |  |
| Power Consumption                                                                                                                                                                                                                                                                                                                                                                                                                                                                                                                                                                                                                                                                                                                                                                                                                                                                                                                                                                                                                                                                                                                                                                                                                                                                                                                                                                                                                                                                                                                                                                                                                                                                                                                                                                                                                                                                                                                                                                                                                                                                                                              | 3450W                                                                                                                                                                                                                                                                                                                                                                                                                                                                                                                                                                                                                                                                                                                                                                                                                                                                                                                                                                                  |  |
| Power Consumption<br>Voltage                                                                                                                                                                                                                                                                                                                                                                                                                                                                                                                                                                                                                                                                                                                                                                                                                                                                                                                                                                                                                                                                                                                                                                                                                                                                                                                                                                                                                                                                                                                                                                                                                                                                                                                                                                                                                                                                                                                                                                                                                                                                                                   | 3450W<br>220V                                                                                                                                                                                                                                                                                                                                                                                                                                                                                                                                                                                                                                                                                                                                                                                                                                                                                                                                                                          |  |
| The second secon |                                                                                                                                                                                                                                                                                                                                                                                                                                                                                                                                                                                                                                                                                                                                                                                                                                                                                                                                                                                        |  |
| Voltage                                                                                                                                                                                                                                                                                                                                                                                                                                                                                                                                                                                                                                                                                                                                                                                                                                                                                                                                                                                                                                                                                                                                                                                                                                                                                                                                                                                                                                                                                                                                                                                                                                                                                                                                                                                                                                                                                                                                                                                                                                                                                                                        | 220V                                                                                                                                                                                                                                                                                                                                                                                                                                                                                                                                                                                                                                                                                                                                                                                                                                                                                                                                                                                   |  |
| Voltage<br>Frequency                                                                                                                                                                                                                                                                                                                                                                                                                                                                                                                                                                                                                                                                                                                                                                                                                                                                                                                                                                                                                                                                                                                                                                                                                                                                                                                                                                                                                                                                                                                                                                                                                                                                                                                                                                                                                                                                                                                                                                                                                                                                                                           | 220V<br>50Hz                                                                                                                                                                                                                                                                                                                                                                                                                                                                                                                                                                                                                                                                                                                                                                                                                                                                                                                                                                           |  |
| Voltage<br>Frequency<br>N.W                                                                                                                                                                                                                                                                                                                                                                                                                                                                                                                                                                                                                                                                                                                                                                                                                                                                                                                                                                                                                                                                                                                                                                                                                                                                                                                                                                                                                                                                                                                                                                                                                                                                                                                                                                                                                                                                                                                                                                                                                                                                                                    | 220V<br>50Hz<br>33KG/PCS                                                                                                                                                                                                                                                                                                                                                                                                                                                                                                                                                                                                                                                                                                                                                                                                                                                                                                                                                               |  |
| Voltage<br>Frequency<br>N.W<br>G.W                                                                                                                                                                                                                                                                                                                                                                                                                                                                                                                                                                                                                                                                                                                                                                                                                                                                                                                                                                                                                                                                                                                                                                                                                                                                                                                                                                                                                                                                                                                                                                                                                                                                                                                                                                                                                                                                                                                                                                                                                                                                                             | 220V<br>50Hz<br>33KG/PCS<br>37KG/CTN                                                                                                                                                                                                                                                                                                                                                                                                                                                                                                                                                                                                                                                                                                                                                                                                                                                                                                                                                   |  |
| Voltage Frequency N.W G.W Unit Size                                                                                                                                                                                                                                                                                                                                                                                                                                                                                                                                                                                                                                                                                                                                                                                                                                                                                                                                                                                                                                                                                                                                                                                                                                                                                                                                                                                                                                                                                                                                                                                                                                                                                                                                                                                                                                                                                                                                                                                                                                                                                            | 220V<br>50Hz<br>33KG/PCS<br>37KG/CTN<br>616*504*500mm                                                                                                                                                                                                                                                                                                                                                                                                                                                                                                                                                                                                                                                                                                                                                                                                                                                                                                                                  |  |
| Voltage Frequency N.W G.W Unit Size CTN Size                                                                                                                                                                                                                                                                                                                                                                                                                                                                                                                                                                                                                                                                                                                                                                                                                                                                                                                                                                                                                                                                                                                                                                                                                                                                                                                                                                                                                                                                                                                                                                                                                                                                                                                                                                                                                                                                                                                                                                                                                                                                                   | 220V<br>50Hz<br>33KG/PCS<br>37KG/CTN<br>616*504*500mm<br>702*523*530mm                                                                                                                                                                                                                                                                                                                                                                                                                                                                                                                                                                                                                                                                                                                                                                                                                                                                                                                 |  |
| Voltage Frequency N.W G.W Unit Size CTN Size Package                                                                                                                                                                                                                                                                                                                                                                                                                                                                                                                                                                                                                                                                                                                                                                                                                                                                                                                                                                                                                                                                                                                                                                                                                                                                                                                                                                                                                                                                                                                                                                                                                                                                                                                                                                                                                                                                                                                                                                                                                                                                           | 220V 50Hz 33KG/PCS 37KG/CTN 616*504*500mm 702*523*530mm 1PCS/CTN                                                                                                                                                                                                                                                                                                                                                                                                                                                                                                                                                                                                                                                                                                                                                                                                                                                                                                                       |  |