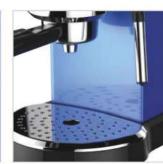

LED LAMP

DIGITAL DISPLAY

MANUAL CONTROL

**HOT WATER** 

STEAM CONTROL **CHART** 

**STEAM** 

COFFEE

**COFFEE HEATING POT BODY** 

**COFFEE HEATING TUBE** 

**COFFEE TABLE** 

**MENU SETTINGS** 

**PRIMARY AND SECONDARY BOILER** 

LIGHTING CONTROL

**POWER CONTROL** 

| Model:                  | <ul> <li>Stainless steel mirror housing;</li> <li>Multifunction for making coffee, steam and hot water at the same time;</li> <li>Resistive colorful touch screen with 4.3 inches;</li> <li>Commercial rotary vane pump with 9bar pressure;</li> <li>Inlet pipe to connect tap water &amp; Drain pipe to drain water directly;</li> <li>With LED illuminator; Temperature and time can be adjusted when making coffee;</li> <li>Different barometers show the pressure when making coffee and steam;</li> <li>Dual boilers: one is 500ml s. s. boiler with s. s. heating tube to make temperature more stable for making coffee; another is full s. s. primary and secondary boiler with 7L capacity for making steam and hot water;</li> <li>Professional s. s. porta-filter holder and filter with 58mm diameter;</li> <li>Pre-infusion system to ensure perfect extraction and crema;</li> <li>S. S. steam and water tube for cappuccino and hot water;</li> <li>With flowmeter and full inner cooper pipe;</li> <li>Top cover cup-warming plate &amp; Adjustable non-slip foot;</li> <li>Level type steaming switch.</li> </ul> |  |
|-------------------------|-------------------------------------------------------------------------------------------------------------------------------------------------------------------------------------------------------------------------------------------------------------------------------------------------------------------------------------------------------------------------------------------------------------------------------------------------------------------------------------------------------------------------------------------------------------------------------------------------------------------------------------------------------------------------------------------------------------------------------------------------------------------------------------------------------------------------------------------------------------------------------------------------------------------------------------------------------------------------------------------------------------------------------------------------------------------------------------------------------------------------------------|--|
| Description:            |                                                                                                                                                                                                                                                                                                                                                                                                                                                                                                                                                                                                                                                                                                                                                                                                                                                                                                                                                                                                                                                                                                                                     |  |
| Power Consumption       | 3450W                                                                                                                                                                                                                                                                                                                                                                                                                                                                                                                                                                                                                                                                                                                                                                                                                                                                                                                                                                                                                                                                                                                               |  |
| Voltage                 | 220V                                                                                                                                                                                                                                                                                                                                                                                                                                                                                                                                                                                                                                                                                                                                                                                                                                                                                                                                                                                                                                                                                                                                |  |
| Frequency               | 50Hz                                                                                                                                                                                                                                                                                                                                                                                                                                                                                                                                                                                                                                                                                                                                                                                                                                                                                                                                                                                                                                                                                                                                |  |
| N.W                     | 33KG/PCS                                                                                                                                                                                                                                                                                                                                                                                                                                                                                                                                                                                                                                                                                                                                                                                                                                                                                                                                                                                                                                                                                                                            |  |
| G.W                     | 37KG/CTN                                                                                                                                                                                                                                                                                                                                                                                                                                                                                                                                                                                                                                                                                                                                                                                                                                                                                                                                                                                                                                                                                                                            |  |
| Unit Size               | 616*504*500mm                                                                                                                                                                                                                                                                                                                                                                                                                                                                                                                                                                                                                                                                                                                                                                                                                                                                                                                                                                                                                                                                                                                       |  |
| CTN Size                | 702*523*530mm                                                                                                                                                                                                                                                                                                                                                                                                                                                                                                                                                                                                                                                                                                                                                                                                                                                                                                                                                                                                                                                                                                                       |  |
| Package                 | 1PCS/CTN                                                                                                                                                                                                                                                                                                                                                                                                                                                                                                                                                                                                                                                                                                                                                                                                                                                                                                                                                                                                                                                                                                                            |  |
| Loading Capacity(20'GP) | 81PCS                                                                                                                                                                                                                                                                                                                                                                                                                                                                                                                                                                                                                                                                                                                                                                                                                                                                                                                                                                                                                                                                                                                               |  |
| Loading Capacity(40'GP) | 171PCS                                                                                                                                                                                                                                                                                                                                                                                                                                                                                                                                                                                                                                                                                                                                                                                                                                                                                                                                                                                                                                                                                                                              |  |
| Loading Capacity(40'HQ) | 228PCS                                                                                                                                                                                                                                                                                                                                                                                                                                                                                                                                                                                                                                                                                                                                                                                                                                                                                                                                                                                                                                                                                                                              |  |