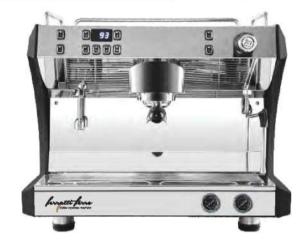

LED LAMP

DIGITAL DISPLAY

MANUAL CONTROL

**HOT WATER** 

STEAM CONTROL **CHART** 

**STEAM** 

COFFEE

**COFFEE HEATING POT BODY** 

**COFFEE HEATING TUBE** 

**COFFEE TABLE** 

**MENU SETTINGS** 

**PRIMARY AND SECONDARY BOILER** 

LIGHTING CONTROL

**POWER CONTROL** 

| Model:                  | <ul> <li>Stainless steel mirror housing;</li> <li>Multifunction for making coffee, steam and hot water at the same time;</li> <li>Resistive colorful touch screen with 4.3 inches;</li> <li>Commercial rotary vane pump with 9bar pressure;</li> <li>Inlet pipe to connect tap water &amp; Drain pipe to drain water directly;</li> <li>With LED illuminator; Temperature and time can be adjusted when making coffee;</li> <li>Different barometers show the pressure when making coffee and steam;</li> <li>Dual boilers: one is 500ml s. s. boiler with s. s. heating tube to make temperature more stable for making coffee; another is full s. s. primary and secondary boiler with 7L capacity for making steam and hot water;</li> <li>Professional s. s. porta-filter holder and filter with 58mm diameter;</li> <li>Pre-infusion system to ensure perfect extraction and crema;</li> <li>S. S. steam and water tube for cappuccino and hot water;</li> <li>With flowmeter and full inner cooper pipe;</li> <li>Top cover cup-warming plate &amp; Adjustable non-slip foot;</li> <li>Level type steaming switch.</li> </ul> |  |
|-------------------------|-------------------------------------------------------------------------------------------------------------------------------------------------------------------------------------------------------------------------------------------------------------------------------------------------------------------------------------------------------------------------------------------------------------------------------------------------------------------------------------------------------------------------------------------------------------------------------------------------------------------------------------------------------------------------------------------------------------------------------------------------------------------------------------------------------------------------------------------------------------------------------------------------------------------------------------------------------------------------------------------------------------------------------------------------------------------------------------------------------------------------------------|--|
| Description:            |                                                                                                                                                                                                                                                                                                                                                                                                                                                                                                                                                                                                                                                                                                                                                                                                                                                                                                                                                                                                                                                                                                                                     |  |
| Power Consumption       | 3450W                                                                                                                                                                                                                                                                                                                                                                                                                                                                                                                                                                                                                                                                                                                                                                                                                                                                                                                                                                                                                                                                                                                               |  |
| Voltage                 | 220V                                                                                                                                                                                                                                                                                                                                                                                                                                                                                                                                                                                                                                                                                                                                                                                                                                                                                                                                                                                                                                                                                                                                |  |
| Frequency               | 50Hz                                                                                                                                                                                                                                                                                                                                                                                                                                                                                                                                                                                                                                                                                                                                                                                                                                                                                                                                                                                                                                                                                                                                |  |
| N.W                     | 33KG/PCS                                                                                                                                                                                                                                                                                                                                                                                                                                                                                                                                                                                                                                                                                                                                                                                                                                                                                                                                                                                                                                                                                                                            |  |
| G.W                     | 37KG/CTN                                                                                                                                                                                                                                                                                                                                                                                                                                                                                                                                                                                                                                                                                                                                                                                                                                                                                                                                                                                                                                                                                                                            |  |
| Unit Size               | 616*504*500mm                                                                                                                                                                                                                                                                                                                                                                                                                                                                                                                                                                                                                                                                                                                                                                                                                                                                                                                                                                                                                                                                                                                       |  |
| CTN Size                | 702*523*530mm                                                                                                                                                                                                                                                                                                                                                                                                                                                                                                                                                                                                                                                                                                                                                                                                                                                                                                                                                                                                                                                                                                                       |  |
| Package                 | 1PCS/CTN                                                                                                                                                                                                                                                                                                                                                                                                                                                                                                                                                                                                                                                                                                                                                                                                                                                                                                                                                                                                                                                                                                                            |  |
| Loading Capacity(20'GP) | 81PCS                                                                                                                                                                                                                                                                                                                                                                                                                                                                                                                                                                                                                                                                                                                                                                                                                                                                                                                                                                                                                                                                                                                               |  |
| Loading Capacity(40'GP) | 171PCS                                                                                                                                                                                                                                                                                                                                                                                                                                                                                                                                                                                                                                                                                                                                                                                                                                                                                                                                                                                                                                                                                                                              |  |
| Loading Capacity(40'HQ) | 228PCS                                                                                                                                                                                                                                                                                                                                                                                                                                                                                                                                                                                                                                                                                                                                                                                                                                                                                                                                                                                                                                                                                                                              |  |