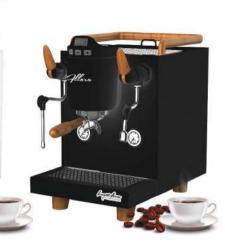

FCM3100C

| Description:                                                                                                                                                                                                                                                                                                                                                                                                                                                                                                                                                                                                                                                                                                                                                                                                                                                                                                                                                                                                                                                                                                                                                                                                                                                                                                                                                                                                                                                                                                                                                                                                                                                                                                                                                                                                                                                                                                                                                                                                                                                                                                                   | <ul> <li>Stainless steel mirror housing &amp; plastic side cover;</li> <li>Multifunction for making coffee, steam and hot water at the same time;</li> <li>Touch electronic button for easy operation;</li> <li>Italian ULKA pump with 15bar pressure;</li> <li>Inlet pipe to connect tap water &amp; Drain pipe to drain water directly;</li> <li>With LED illuminator; Temperature and time can be adjusted when making conferent barometers show the pressure when making coffee and steam;</li> <li>Dual boilers: one is 500ml s. s. boiler with s. s. heating tube to make temperature more stable for making coffee; another is 7L s.s. boiler for making steam and water;</li> <li>Professional s. s. porta-filter holder and filter with 58mm diameter;</li> <li>Pre-infusion system to ensure perfect extraction and crema;</li> <li>S. S. steam and water tube for cappuccino and hot water;</li> <li>Top cover cup-warming plate &amp; Adjustable non-slip foot.</li> </ul> |  |
|--------------------------------------------------------------------------------------------------------------------------------------------------------------------------------------------------------------------------------------------------------------------------------------------------------------------------------------------------------------------------------------------------------------------------------------------------------------------------------------------------------------------------------------------------------------------------------------------------------------------------------------------------------------------------------------------------------------------------------------------------------------------------------------------------------------------------------------------------------------------------------------------------------------------------------------------------------------------------------------------------------------------------------------------------------------------------------------------------------------------------------------------------------------------------------------------------------------------------------------------------------------------------------------------------------------------------------------------------------------------------------------------------------------------------------------------------------------------------------------------------------------------------------------------------------------------------------------------------------------------------------------------------------------------------------------------------------------------------------------------------------------------------------------------------------------------------------------------------------------------------------------------------------------------------------------------------------------------------------------------------------------------------------------------------------------------------------------------------------------------------------|----------------------------------------------------------------------------------------------------------------------------------------------------------------------------------------------------------------------------------------------------------------------------------------------------------------------------------------------------------------------------------------------------------------------------------------------------------------------------------------------------------------------------------------------------------------------------------------------------------------------------------------------------------------------------------------------------------------------------------------------------------------------------------------------------------------------------------------------------------------------------------------------------------------------------------------------------------------------------------------|--|
|                                                                                                                                                                                                                                                                                                                                                                                                                                                                                                                                                                                                                                                                                                                                                                                                                                                                                                                                                                                                                                                                                                                                                                                                                                                                                                                                                                                                                                                                                                                                                                                                                                                                                                                                                                                                                                                                                                                                                                                                                                                                                                                                |                                                                                                                                                                                                                                                                                                                                                                                                                                                                                                                                                                                                                                                                                                                                                                                                                                                                                                                                                                                        |  |
| Power Consumption                                                                                                                                                                                                                                                                                                                                                                                                                                                                                                                                                                                                                                                                                                                                                                                                                                                                                                                                                                                                                                                                                                                                                                                                                                                                                                                                                                                                                                                                                                                                                                                                                                                                                                                                                                                                                                                                                                                                                                                                                                                                                                              | 3450W                                                                                                                                                                                                                                                                                                                                                                                                                                                                                                                                                                                                                                                                                                                                                                                                                                                                                                                                                                                  |  |
| Power Consumption<br>Voltage                                                                                                                                                                                                                                                                                                                                                                                                                                                                                                                                                                                                                                                                                                                                                                                                                                                                                                                                                                                                                                                                                                                                                                                                                                                                                                                                                                                                                                                                                                                                                                                                                                                                                                                                                                                                                                                                                                                                                                                                                                                                                                   | 3450W<br>220V                                                                                                                                                                                                                                                                                                                                                                                                                                                                                                                                                                                                                                                                                                                                                                                                                                                                                                                                                                          |  |
| The second secon |                                                                                                                                                                                                                                                                                                                                                                                                                                                                                                                                                                                                                                                                                                                                                                                                                                                                                                                                                                                        |  |
| Voltage                                                                                                                                                                                                                                                                                                                                                                                                                                                                                                                                                                                                                                                                                                                                                                                                                                                                                                                                                                                                                                                                                                                                                                                                                                                                                                                                                                                                                                                                                                                                                                                                                                                                                                                                                                                                                                                                                                                                                                                                                                                                                                                        | 220V                                                                                                                                                                                                                                                                                                                                                                                                                                                                                                                                                                                                                                                                                                                                                                                                                                                                                                                                                                                   |  |
| Voltage<br>Frequency                                                                                                                                                                                                                                                                                                                                                                                                                                                                                                                                                                                                                                                                                                                                                                                                                                                                                                                                                                                                                                                                                                                                                                                                                                                                                                                                                                                                                                                                                                                                                                                                                                                                                                                                                                                                                                                                                                                                                                                                                                                                                                           | 220V<br>50Hz                                                                                                                                                                                                                                                                                                                                                                                                                                                                                                                                                                                                                                                                                                                                                                                                                                                                                                                                                                           |  |
| Voltage<br>Frequency<br>N.W                                                                                                                                                                                                                                                                                                                                                                                                                                                                                                                                                                                                                                                                                                                                                                                                                                                                                                                                                                                                                                                                                                                                                                                                                                                                                                                                                                                                                                                                                                                                                                                                                                                                                                                                                                                                                                                                                                                                                                                                                                                                                                    | 220V<br>50Hz<br>33KG/PCS                                                                                                                                                                                                                                                                                                                                                                                                                                                                                                                                                                                                                                                                                                                                                                                                                                                                                                                                                               |  |
| Voltage<br>Frequency<br>N.W<br>G.W                                                                                                                                                                                                                                                                                                                                                                                                                                                                                                                                                                                                                                                                                                                                                                                                                                                                                                                                                                                                                                                                                                                                                                                                                                                                                                                                                                                                                                                                                                                                                                                                                                                                                                                                                                                                                                                                                                                                                                                                                                                                                             | 220V<br>50Hz<br>33KG/PCS<br>37KG/CTN                                                                                                                                                                                                                                                                                                                                                                                                                                                                                                                                                                                                                                                                                                                                                                                                                                                                                                                                                   |  |
| Voltage Frequency N.W G.W Unit Size                                                                                                                                                                                                                                                                                                                                                                                                                                                                                                                                                                                                                                                                                                                                                                                                                                                                                                                                                                                                                                                                                                                                                                                                                                                                                                                                                                                                                                                                                                                                                                                                                                                                                                                                                                                                                                                                                                                                                                                                                                                                                            | 220V<br>50Hz<br>33KG/PCS<br>37KG/CTN<br>616*504*500mm                                                                                                                                                                                                                                                                                                                                                                                                                                                                                                                                                                                                                                                                                                                                                                                                                                                                                                                                  |  |
| Voltage Frequency N.W G.W Unit Size CTN Size                                                                                                                                                                                                                                                                                                                                                                                                                                                                                                                                                                                                                                                                                                                                                                                                                                                                                                                                                                                                                                                                                                                                                                                                                                                                                                                                                                                                                                                                                                                                                                                                                                                                                                                                                                                                                                                                                                                                                                                                                                                                                   | 220V<br>50Hz<br>33KG/PCS<br>37KG/CTN<br>616*504*500mm<br>702*523*530mm                                                                                                                                                                                                                                                                                                                                                                                                                                                                                                                                                                                                                                                                                                                                                                                                                                                                                                                 |  |
| Voltage Frequency N.W G.W Unit Size CTN Size Package                                                                                                                                                                                                                                                                                                                                                                                                                                                                                                                                                                                                                                                                                                                                                                                                                                                                                                                                                                                                                                                                                                                                                                                                                                                                                                                                                                                                                                                                                                                                                                                                                                                                                                                                                                                                                                                                                                                                                                                                                                                                           | 220V 50Hz 33KG/PCS 37KG/CTN 616*504*500mm 702*523*530mm 1PCS/CTN                                                                                                                                                                                                                                                                                                                                                                                                                                                                                                                                                                                                                                                                                                                                                                                                                                                                                                                       |  |