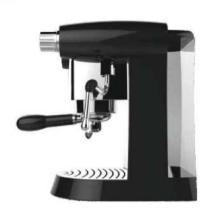

FCM3100C

| Description:                                                                                                                                                                                                                                                                                                                                                                                                                                                                                                                                                                                                                                                                                                                                                                                                                                                                                                                                                                                                                                                                                                                                                                                                                                                                                                                                                                                                                                                                                                                                                                                                                                                                                                                                                                                                                                                                                                                                                                                                                                                                                                                   | <ul> <li>Stainless steel mirror housing &amp; plastic side cover;</li> <li>Multifunction for making coffee, steam and hot water at the same time;</li> <li>Touch electronic button for easy operation;</li> <li>Italian ULKA pump with 15bar pressure;</li> <li>Inlet pipe to connect tap water &amp; Drain pipe to drain water directly;</li> <li>With LED illuminator; Temperature and time can be adjusted when making conferent barometers show the pressure when making coffee and steam;</li> <li>Dual boilers: one is 500ml s. s. boiler with s. s. heating tube to make temperature more stable for making coffee; another is 7L s.s. boiler for making steam and water;</li> <li>Professional s. s. porta-filter holder and filter with 58mm diameter;</li> <li>Pre-infusion system to ensure perfect extraction and crema;</li> <li>S. S. steam and water tube for cappuccino and hot water;</li> <li>Top cover cup-warming plate &amp; Adjustable non-slip foot.</li> </ul> |  |
|--------------------------------------------------------------------------------------------------------------------------------------------------------------------------------------------------------------------------------------------------------------------------------------------------------------------------------------------------------------------------------------------------------------------------------------------------------------------------------------------------------------------------------------------------------------------------------------------------------------------------------------------------------------------------------------------------------------------------------------------------------------------------------------------------------------------------------------------------------------------------------------------------------------------------------------------------------------------------------------------------------------------------------------------------------------------------------------------------------------------------------------------------------------------------------------------------------------------------------------------------------------------------------------------------------------------------------------------------------------------------------------------------------------------------------------------------------------------------------------------------------------------------------------------------------------------------------------------------------------------------------------------------------------------------------------------------------------------------------------------------------------------------------------------------------------------------------------------------------------------------------------------------------------------------------------------------------------------------------------------------------------------------------------------------------------------------------------------------------------------------------|----------------------------------------------------------------------------------------------------------------------------------------------------------------------------------------------------------------------------------------------------------------------------------------------------------------------------------------------------------------------------------------------------------------------------------------------------------------------------------------------------------------------------------------------------------------------------------------------------------------------------------------------------------------------------------------------------------------------------------------------------------------------------------------------------------------------------------------------------------------------------------------------------------------------------------------------------------------------------------------|--|
|                                                                                                                                                                                                                                                                                                                                                                                                                                                                                                                                                                                                                                                                                                                                                                                                                                                                                                                                                                                                                                                                                                                                                                                                                                                                                                                                                                                                                                                                                                                                                                                                                                                                                                                                                                                                                                                                                                                                                                                                                                                                                                                                |                                                                                                                                                                                                                                                                                                                                                                                                                                                                                                                                                                                                                                                                                                                                                                                                                                                                                                                                                                                        |  |
| Power Consumption                                                                                                                                                                                                                                                                                                                                                                                                                                                                                                                                                                                                                                                                                                                                                                                                                                                                                                                                                                                                                                                                                                                                                                                                                                                                                                                                                                                                                                                                                                                                                                                                                                                                                                                                                                                                                                                                                                                                                                                                                                                                                                              | 3450W                                                                                                                                                                                                                                                                                                                                                                                                                                                                                                                                                                                                                                                                                                                                                                                                                                                                                                                                                                                  |  |
| Power Consumption<br>Voltage                                                                                                                                                                                                                                                                                                                                                                                                                                                                                                                                                                                                                                                                                                                                                                                                                                                                                                                                                                                                                                                                                                                                                                                                                                                                                                                                                                                                                                                                                                                                                                                                                                                                                                                                                                                                                                                                                                                                                                                                                                                                                                   | 3450W<br>220V                                                                                                                                                                                                                                                                                                                                                                                                                                                                                                                                                                                                                                                                                                                                                                                                                                                                                                                                                                          |  |
| The second secon |                                                                                                                                                                                                                                                                                                                                                                                                                                                                                                                                                                                                                                                                                                                                                                                                                                                                                                                                                                                        |  |
| Voltage                                                                                                                                                                                                                                                                                                                                                                                                                                                                                                                                                                                                                                                                                                                                                                                                                                                                                                                                                                                                                                                                                                                                                                                                                                                                                                                                                                                                                                                                                                                                                                                                                                                                                                                                                                                                                                                                                                                                                                                                                                                                                                                        | 220V                                                                                                                                                                                                                                                                                                                                                                                                                                                                                                                                                                                                                                                                                                                                                                                                                                                                                                                                                                                   |  |
| Voltage<br>Frequency                                                                                                                                                                                                                                                                                                                                                                                                                                                                                                                                                                                                                                                                                                                                                                                                                                                                                                                                                                                                                                                                                                                                                                                                                                                                                                                                                                                                                                                                                                                                                                                                                                                                                                                                                                                                                                                                                                                                                                                                                                                                                                           | 220V<br>50Hz                                                                                                                                                                                                                                                                                                                                                                                                                                                                                                                                                                                                                                                                                                                                                                                                                                                                                                                                                                           |  |
| Voltage<br>Frequency<br>N.W                                                                                                                                                                                                                                                                                                                                                                                                                                                                                                                                                                                                                                                                                                                                                                                                                                                                                                                                                                                                                                                                                                                                                                                                                                                                                                                                                                                                                                                                                                                                                                                                                                                                                                                                                                                                                                                                                                                                                                                                                                                                                                    | 220V<br>50Hz<br>33KG/PCS                                                                                                                                                                                                                                                                                                                                                                                                                                                                                                                                                                                                                                                                                                                                                                                                                                                                                                                                                               |  |
| Voltage<br>Frequency<br>N.W<br>G.W                                                                                                                                                                                                                                                                                                                                                                                                                                                                                                                                                                                                                                                                                                                                                                                                                                                                                                                                                                                                                                                                                                                                                                                                                                                                                                                                                                                                                                                                                                                                                                                                                                                                                                                                                                                                                                                                                                                                                                                                                                                                                             | 220V<br>50Hz<br>33KG/PCS<br>37KG/CTN                                                                                                                                                                                                                                                                                                                                                                                                                                                                                                                                                                                                                                                                                                                                                                                                                                                                                                                                                   |  |
| Voltage Frequency N.W G.W Unit Size                                                                                                                                                                                                                                                                                                                                                                                                                                                                                                                                                                                                                                                                                                                                                                                                                                                                                                                                                                                                                                                                                                                                                                                                                                                                                                                                                                                                                                                                                                                                                                                                                                                                                                                                                                                                                                                                                                                                                                                                                                                                                            | 220V<br>50Hz<br>33KG/PCS<br>37KG/CTN<br>616*504*500mm                                                                                                                                                                                                                                                                                                                                                                                                                                                                                                                                                                                                                                                                                                                                                                                                                                                                                                                                  |  |
| Voltage Frequency N.W G.W Unit Size CTN Size                                                                                                                                                                                                                                                                                                                                                                                                                                                                                                                                                                                                                                                                                                                                                                                                                                                                                                                                                                                                                                                                                                                                                                                                                                                                                                                                                                                                                                                                                                                                                                                                                                                                                                                                                                                                                                                                                                                                                                                                                                                                                   | 220V<br>50Hz<br>33KG/PCS<br>37KG/CTN<br>616*504*500mm<br>702*523*530mm                                                                                                                                                                                                                                                                                                                                                                                                                                                                                                                                                                                                                                                                                                                                                                                                                                                                                                                 |  |
| Voltage Frequency N.W G.W Unit Size CTN Size Package                                                                                                                                                                                                                                                                                                                                                                                                                                                                                                                                                                                                                                                                                                                                                                                                                                                                                                                                                                                                                                                                                                                                                                                                                                                                                                                                                                                                                                                                                                                                                                                                                                                                                                                                                                                                                                                                                                                                                                                                                                                                           | 220V 50Hz 33KG/PCS 37KG/CTN 616*504*500mm 702*523*530mm 1PCS/CTN                                                                                                                                                                                                                                                                                                                                                                                                                                                                                                                                                                                                                                                                                                                                                                                                                                                                                                                       |  |