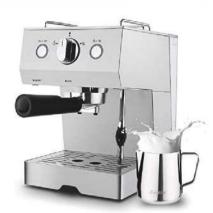

## COMMERCIAL **MACHINE SERIES**

A strong mix of innovation and elegance, that satisfies every lover of real Italian coffee and suits any environment. These semi-automatic professional

coffee machines will be applicable in office, Ho, Re, Ca etc.

**COFFEE HEATING TUBE** 

**COFFEE TABLE** 

**MENU SETTINGS** 

**PRIMARY AND SECONDARY BOILER** 

LIGHTING CONTROL

**POWER CONTROL** 

| Model:                  | <ul> <li>Stainless steel mirror housing;</li> <li>Multifunction for making coffee, steam and hot water at the same time;</li> <li>Resistive colorful touch screen with 4.3 inches;</li> <li>Commercial rotary vane pump with 9bar pressure;</li> <li>Inlet pipe to connect tap water &amp; Drain pipe to drain water directly;</li> <li>With LED illuminator; Temperature and time can be adjusted when making coffee;</li> <li>Different barometers show the pressure when making coffee and steam;</li> <li>Dual boilers: one is 500ml s. s. boiler with s. s. heating tube to make temperature more stable for making coffee; another is full s. s. primary and secondary boiler with 7L capacity for making steam and hot water;</li> <li>Professional s. s. porta-filter holder and filter with 58mm diameter;</li> <li>Pre-infusion system to ensure perfect extraction and crema;</li> <li>S. S. steam and water tube for cappuccino and hot water;</li> <li>With flowmeter and full inner cooper pipe;</li> <li>Top cover cup-warming plate &amp; Adjustable non-slip foot;</li> <li>Level type steaming switch.</li> </ul> |  |
|-------------------------|-------------------------------------------------------------------------------------------------------------------------------------------------------------------------------------------------------------------------------------------------------------------------------------------------------------------------------------------------------------------------------------------------------------------------------------------------------------------------------------------------------------------------------------------------------------------------------------------------------------------------------------------------------------------------------------------------------------------------------------------------------------------------------------------------------------------------------------------------------------------------------------------------------------------------------------------------------------------------------------------------------------------------------------------------------------------------------------------------------------------------------------|--|
| Description:            |                                                                                                                                                                                                                                                                                                                                                                                                                                                                                                                                                                                                                                                                                                                                                                                                                                                                                                                                                                                                                                                                                                                                     |  |
| Power Consumption       | 3450W                                                                                                                                                                                                                                                                                                                                                                                                                                                                                                                                                                                                                                                                                                                                                                                                                                                                                                                                                                                                                                                                                                                               |  |
| Voltage                 | 220V                                                                                                                                                                                                                                                                                                                                                                                                                                                                                                                                                                                                                                                                                                                                                                                                                                                                                                                                                                                                                                                                                                                                |  |
| Frequency               | 50Hz                                                                                                                                                                                                                                                                                                                                                                                                                                                                                                                                                                                                                                                                                                                                                                                                                                                                                                                                                                                                                                                                                                                                |  |
| N.W                     | 33KG/PCS                                                                                                                                                                                                                                                                                                                                                                                                                                                                                                                                                                                                                                                                                                                                                                                                                                                                                                                                                                                                                                                                                                                            |  |
| G.W                     | 37KG/CTN                                                                                                                                                                                                                                                                                                                                                                                                                                                                                                                                                                                                                                                                                                                                                                                                                                                                                                                                                                                                                                                                                                                            |  |
| Unit Size               | 616*504*500mm                                                                                                                                                                                                                                                                                                                                                                                                                                                                                                                                                                                                                                                                                                                                                                                                                                                                                                                                                                                                                                                                                                                       |  |
| CTN Size                | 702*523*530mm                                                                                                                                                                                                                                                                                                                                                                                                                                                                                                                                                                                                                                                                                                                                                                                                                                                                                                                                                                                                                                                                                                                       |  |
| Package                 | 1PCS/CTN                                                                                                                                                                                                                                                                                                                                                                                                                                                                                                                                                                                                                                                                                                                                                                                                                                                                                                                                                                                                                                                                                                                            |  |
| Loading Capacity(20'GP) | 81PCS                                                                                                                                                                                                                                                                                                                                                                                                                                                                                                                                                                                                                                                                                                                                                                                                                                                                                                                                                                                                                                                                                                                               |  |
| Loading Capacity(40'GP) | 171PCS                                                                                                                                                                                                                                                                                                                                                                                                                                                                                                                                                                                                                                                                                                                                                                                                                                                                                                                                                                                                                                                                                                                              |  |
| Loading Capacity(40'HQ) | 228PCS                                                                                                                                                                                                                                                                                                                                                                                                                                                                                                                                                                                                                                                                                                                                                                                                                                                                                                                                                                                                                                                                                                                              |  |