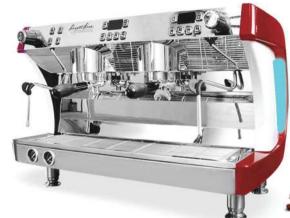

LED LAMP

DIGITAL DISPLAY

MANUAL CONTROL

**HOT WATER** 

STEAM CONTROL **CHART** 

**STEAM** 

COFFEE

**COFFEE HEATING POT BODY** 

**COFFEE HEATING TUBE** 

**COFFEE TABLE** 

**MENU SETTINGS** 

**PRIMARY AND SECONDARY BOILER** 

LIGHTING CONTROL

**POWER CONTROL** 

| Model:                  | <ul> <li>Stainless steel mirror housing;</li> <li>Multifunction for making coffee, steam and hot water at the same time;</li> <li>Resistive colorful touch screen with 4.3 inches;</li> <li>Commercial rotary vane pump with 9bar pressure;</li> <li>Inlet pipe to connect tap water &amp; Drain pipe to drain water directly;</li> <li>With LED illuminator; Temperature and time can be adjusted when making coffee;</li> <li>Different barometers show the pressure when making coffee and steam;</li> <li>Dual boilers: one is 500ml s. s. boiler with s. s. heating tube to make temperature more stable for making coffee; another is full s. s. primary and secondary boiler with 7L capacity for making steam and hot water;</li> <li>Professional s. s. porta-filter holder and filter with 58mm diameter;</li> <li>Pre-infusion system to ensure perfect extraction and crema;</li> <li>S. S. steam and water tube for cappuccino and hot water;</li> <li>With flowmeter and full inner cooper pipe;</li> <li>Top cover cup-warming plate &amp; Adjustable non-slip foot;</li> <li>Level type steaming switch.</li> </ul> |  |
|-------------------------|-------------------------------------------------------------------------------------------------------------------------------------------------------------------------------------------------------------------------------------------------------------------------------------------------------------------------------------------------------------------------------------------------------------------------------------------------------------------------------------------------------------------------------------------------------------------------------------------------------------------------------------------------------------------------------------------------------------------------------------------------------------------------------------------------------------------------------------------------------------------------------------------------------------------------------------------------------------------------------------------------------------------------------------------------------------------------------------------------------------------------------------|--|
| Description:            |                                                                                                                                                                                                                                                                                                                                                                                                                                                                                                                                                                                                                                                                                                                                                                                                                                                                                                                                                                                                                                                                                                                                     |  |
| Power Consumption       | 3450W                                                                                                                                                                                                                                                                                                                                                                                                                                                                                                                                                                                                                                                                                                                                                                                                                                                                                                                                                                                                                                                                                                                               |  |
| Voltage                 | 220V                                                                                                                                                                                                                                                                                                                                                                                                                                                                                                                                                                                                                                                                                                                                                                                                                                                                                                                                                                                                                                                                                                                                |  |
| Frequency               | 50Hz                                                                                                                                                                                                                                                                                                                                                                                                                                                                                                                                                                                                                                                                                                                                                                                                                                                                                                                                                                                                                                                                                                                                |  |
| N.W                     | 33KG/PCS                                                                                                                                                                                                                                                                                                                                                                                                                                                                                                                                                                                                                                                                                                                                                                                                                                                                                                                                                                                                                                                                                                                            |  |
| G.W                     | 37KG/CTN                                                                                                                                                                                                                                                                                                                                                                                                                                                                                                                                                                                                                                                                                                                                                                                                                                                                                                                                                                                                                                                                                                                            |  |
| Unit Size               | 616*504*500mm                                                                                                                                                                                                                                                                                                                                                                                                                                                                                                                                                                                                                                                                                                                                                                                                                                                                                                                                                                                                                                                                                                                       |  |
| CTN Size                | 702*523*530mm                                                                                                                                                                                                                                                                                                                                                                                                                                                                                                                                                                                                                                                                                                                                                                                                                                                                                                                                                                                                                                                                                                                       |  |
| Package                 | 1PCS/CTN                                                                                                                                                                                                                                                                                                                                                                                                                                                                                                                                                                                                                                                                                                                                                                                                                                                                                                                                                                                                                                                                                                                            |  |
| Loading Capacity(20'GP) | 81PCS                                                                                                                                                                                                                                                                                                                                                                                                                                                                                                                                                                                                                                                                                                                                                                                                                                                                                                                                                                                                                                                                                                                               |  |
| Loading Capacity(40'GP) | 171PCS                                                                                                                                                                                                                                                                                                                                                                                                                                                                                                                                                                                                                                                                                                                                                                                                                                                                                                                                                                                                                                                                                                                              |  |
| Loading Capacity(40'HQ) | 228PCS                                                                                                                                                                                                                                                                                                                                                                                                                                                                                                                                                                                                                                                                                                                                                                                                                                                                                                                                                                                                                                                                                                                              |  |