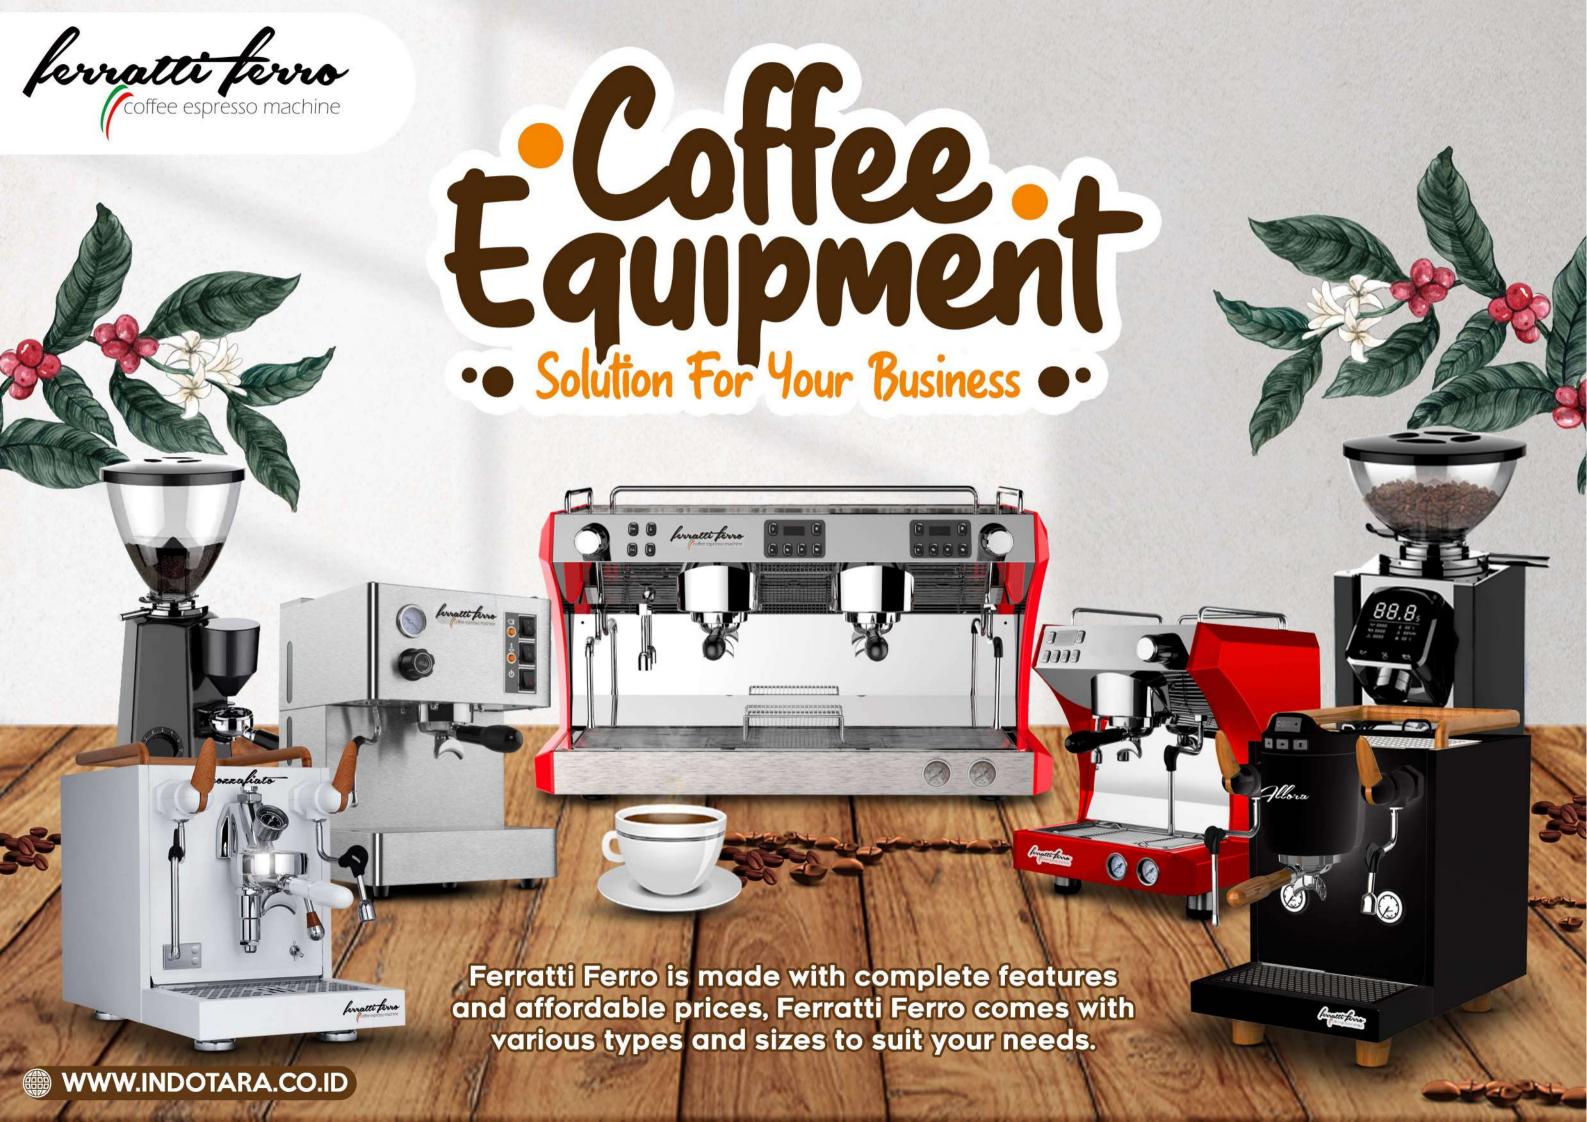

35-98

99-108

109-114

····· 115-120

120-142

143-147

COFFEE MACHINES FOR PROFESSIONAL & COMMERCIAL USE

ROHS . BSCI EMC CB LFGB ISO9001

## COMMERCIAL **MACHINE SERIES**

A strong mix of innovation and elegance, that satisfies every lover of real Italian coffee and suits any environment. These semi-automatic professional

coffee machines will be applicable in office, Ho, Re, Ca etc.