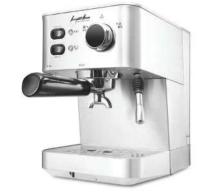

## COMMERCIAL **MACHINE SERIES**

A strong mix of innovation and elegance, that satisfies every lover of real Italian coffee and suits any environment. These semi-automatic professional

coffee machines will be applicable in office, Ho, Re, Ca etc.

**COFFEE HEATING TUBE** 

**COFFEE TABLE** 

**MENU SETTINGS** 

**PRIMARY AND SECONDARY BOILER** 

LIGHTING CONTROL

**POWER CONTROL** 

| Model:                  | <ul> <li>Stainless steel mirror housing;</li> <li>Multifunction for making coffee, steam and hot water at the same time;</li> <li>Resistive colorful touch screen with 4.3 inches;</li> <li>Commercial rotary vane pump with 9bar pressure;</li> <li>Inlet pipe to connect tap water &amp; Drain pipe to drain water directly;</li> <li>With LED illuminator; Temperature and time can be adjusted when making coffee;</li> <li>Different barometers show the pressure when making coffee and steam;</li> <li>Dual boilers: one is 500ml s. s. boiler with s. s. heating tube to make temperature more stable for making coffee; another is full s. s. primary and secondary boiler with 7L capacity for making steam and hot water;</li> <li>Professional s. s. porta-filter holder and filter with 58mm diameter;</li> <li>Pre-infusion system to ensure perfect extraction and crema;</li> <li>S. S. steam and water tube for cappuccino and hot water;</li> <li>With flowmeter and full inner cooper pipe;</li> <li>Top cover cup-warming plate &amp; Adjustable non-slip foot;</li> <li>Level type steaming switch.</li> </ul> |  |
|-------------------------|-------------------------------------------------------------------------------------------------------------------------------------------------------------------------------------------------------------------------------------------------------------------------------------------------------------------------------------------------------------------------------------------------------------------------------------------------------------------------------------------------------------------------------------------------------------------------------------------------------------------------------------------------------------------------------------------------------------------------------------------------------------------------------------------------------------------------------------------------------------------------------------------------------------------------------------------------------------------------------------------------------------------------------------------------------------------------------------------------------------------------------------|--|
| Description:            |                                                                                                                                                                                                                                                                                                                                                                                                                                                                                                                                                                                                                                                                                                                                                                                                                                                                                                                                                                                                                                                                                                                                     |  |
| Power Consumption       | 3450W                                                                                                                                                                                                                                                                                                                                                                                                                                                                                                                                                                                                                                                                                                                                                                                                                                                                                                                                                                                                                                                                                                                               |  |
| Voltage                 | 220V                                                                                                                                                                                                                                                                                                                                                                                                                                                                                                                                                                                                                                                                                                                                                                                                                                                                                                                                                                                                                                                                                                                                |  |
| Frequency               | 50Hz                                                                                                                                                                                                                                                                                                                                                                                                                                                                                                                                                                                                                                                                                                                                                                                                                                                                                                                                                                                                                                                                                                                                |  |
| N.W                     | 33KG/PCS                                                                                                                                                                                                                                                                                                                                                                                                                                                                                                                                                                                                                                                                                                                                                                                                                                                                                                                                                                                                                                                                                                                            |  |
| G.W                     | 37KG/CTN                                                                                                                                                                                                                                                                                                                                                                                                                                                                                                                                                                                                                                                                                                                                                                                                                                                                                                                                                                                                                                                                                                                            |  |
| Unit Size               | 616*504*500mm                                                                                                                                                                                                                                                                                                                                                                                                                                                                                                                                                                                                                                                                                                                                                                                                                                                                                                                                                                                                                                                                                                                       |  |
| CTN Size                | 702*523*530mm                                                                                                                                                                                                                                                                                                                                                                                                                                                                                                                                                                                                                                                                                                                                                                                                                                                                                                                                                                                                                                                                                                                       |  |
| Package                 | 1PCS/CTN                                                                                                                                                                                                                                                                                                                                                                                                                                                                                                                                                                                                                                                                                                                                                                                                                                                                                                                                                                                                                                                                                                                            |  |
| Loading Capacity(20'GP) | 81PCS                                                                                                                                                                                                                                                                                                                                                                                                                                                                                                                                                                                                                                                                                                                                                                                                                                                                                                                                                                                                                                                                                                                               |  |
| Loading Capacity(40'GP) | 171PCS                                                                                                                                                                                                                                                                                                                                                                                                                                                                                                                                                                                                                                                                                                                                                                                                                                                                                                                                                                                                                                                                                                                              |  |
| Loading Capacity(40'HQ) | 228PCS                                                                                                                                                                                                                                                                                                                                                                                                                                                                                                                                                                                                                                                                                                                                                                                                                                                                                                                                                                                                                                                                                                                              |  |

FCM3100C

| Description:                                                                                                                                                                                                                                                                                                                                                                                                                                                                                                                                                                                                                                                                                                                                                                                                                                                                                                                                                                                                                                                                                                                                                                                                                                                                                                                                                                                                                                                                                                                                                                                                                                                                                                                                                                                                                                                                                                                                                                                                                                                                                                                   | <ul> <li>Stainless steel mirror housing &amp; plastic side cover;</li> <li>Multifunction for making coffee, steam and hot water at the same time;</li> <li>Touch electronic button for easy operation;</li> <li>Italian ULKA pump with 15bar pressure;</li> <li>Inlet pipe to connect tap water &amp; Drain pipe to drain water directly;</li> <li>With LED illuminator; Temperature and time can be adjusted when making conferent barometers show the pressure when making coffee and steam;</li> <li>Dual boilers: one is 500ml s. s. boiler with s. s. heating tube to make temperature more stable for making coffee; another is 7L s.s. boiler for making steam and water;</li> <li>Professional s. s. porta-filter holder and filter with 58mm diameter;</li> <li>Pre-infusion system to ensure perfect extraction and crema;</li> <li>S. S. steam and water tube for cappuccino and hot water;</li> <li>Top cover cup-warming plate &amp; Adjustable non-slip foot.</li> </ul> |  |
|--------------------------------------------------------------------------------------------------------------------------------------------------------------------------------------------------------------------------------------------------------------------------------------------------------------------------------------------------------------------------------------------------------------------------------------------------------------------------------------------------------------------------------------------------------------------------------------------------------------------------------------------------------------------------------------------------------------------------------------------------------------------------------------------------------------------------------------------------------------------------------------------------------------------------------------------------------------------------------------------------------------------------------------------------------------------------------------------------------------------------------------------------------------------------------------------------------------------------------------------------------------------------------------------------------------------------------------------------------------------------------------------------------------------------------------------------------------------------------------------------------------------------------------------------------------------------------------------------------------------------------------------------------------------------------------------------------------------------------------------------------------------------------------------------------------------------------------------------------------------------------------------------------------------------------------------------------------------------------------------------------------------------------------------------------------------------------------------------------------------------------|----------------------------------------------------------------------------------------------------------------------------------------------------------------------------------------------------------------------------------------------------------------------------------------------------------------------------------------------------------------------------------------------------------------------------------------------------------------------------------------------------------------------------------------------------------------------------------------------------------------------------------------------------------------------------------------------------------------------------------------------------------------------------------------------------------------------------------------------------------------------------------------------------------------------------------------------------------------------------------------|--|
|                                                                                                                                                                                                                                                                                                                                                                                                                                                                                                                                                                                                                                                                                                                                                                                                                                                                                                                                                                                                                                                                                                                                                                                                                                                                                                                                                                                                                                                                                                                                                                                                                                                                                                                                                                                                                                                                                                                                                                                                                                                                                                                                |                                                                                                                                                                                                                                                                                                                                                                                                                                                                                                                                                                                                                                                                                                                                                                                                                                                                                                                                                                                        |  |
| Power Consumption                                                                                                                                                                                                                                                                                                                                                                                                                                                                                                                                                                                                                                                                                                                                                                                                                                                                                                                                                                                                                                                                                                                                                                                                                                                                                                                                                                                                                                                                                                                                                                                                                                                                                                                                                                                                                                                                                                                                                                                                                                                                                                              | 3450W                                                                                                                                                                                                                                                                                                                                                                                                                                                                                                                                                                                                                                                                                                                                                                                                                                                                                                                                                                                  |  |
| Power Consumption<br>Voltage                                                                                                                                                                                                                                                                                                                                                                                                                                                                                                                                                                                                                                                                                                                                                                                                                                                                                                                                                                                                                                                                                                                                                                                                                                                                                                                                                                                                                                                                                                                                                                                                                                                                                                                                                                                                                                                                                                                                                                                                                                                                                                   | 3450W<br>220V                                                                                                                                                                                                                                                                                                                                                                                                                                                                                                                                                                                                                                                                                                                                                                                                                                                                                                                                                                          |  |
| The second secon |                                                                                                                                                                                                                                                                                                                                                                                                                                                                                                                                                                                                                                                                                                                                                                                                                                                                                                                                                                                        |  |
| Voltage                                                                                                                                                                                                                                                                                                                                                                                                                                                                                                                                                                                                                                                                                                                                                                                                                                                                                                                                                                                                                                                                                                                                                                                                                                                                                                                                                                                                                                                                                                                                                                                                                                                                                                                                                                                                                                                                                                                                                                                                                                                                                                                        | 220V                                                                                                                                                                                                                                                                                                                                                                                                                                                                                                                                                                                                                                                                                                                                                                                                                                                                                                                                                                                   |  |
| Voltage<br>Frequency                                                                                                                                                                                                                                                                                                                                                                                                                                                                                                                                                                                                                                                                                                                                                                                                                                                                                                                                                                                                                                                                                                                                                                                                                                                                                                                                                                                                                                                                                                                                                                                                                                                                                                                                                                                                                                                                                                                                                                                                                                                                                                           | 220V<br>50Hz                                                                                                                                                                                                                                                                                                                                                                                                                                                                                                                                                                                                                                                                                                                                                                                                                                                                                                                                                                           |  |
| Voltage<br>Frequency<br>N.W                                                                                                                                                                                                                                                                                                                                                                                                                                                                                                                                                                                                                                                                                                                                                                                                                                                                                                                                                                                                                                                                                                                                                                                                                                                                                                                                                                                                                                                                                                                                                                                                                                                                                                                                                                                                                                                                                                                                                                                                                                                                                                    | 220V<br>50Hz<br>33KG/PCS                                                                                                                                                                                                                                                                                                                                                                                                                                                                                                                                                                                                                                                                                                                                                                                                                                                                                                                                                               |  |
| Voltage<br>Frequency<br>N.W<br>G.W                                                                                                                                                                                                                                                                                                                                                                                                                                                                                                                                                                                                                                                                                                                                                                                                                                                                                                                                                                                                                                                                                                                                                                                                                                                                                                                                                                                                                                                                                                                                                                                                                                                                                                                                                                                                                                                                                                                                                                                                                                                                                             | 220V<br>50Hz<br>33KG/PCS<br>37KG/CTN                                                                                                                                                                                                                                                                                                                                                                                                                                                                                                                                                                                                                                                                                                                                                                                                                                                                                                                                                   |  |
| Voltage Frequency N.W G.W Unit Size                                                                                                                                                                                                                                                                                                                                                                                                                                                                                                                                                                                                                                                                                                                                                                                                                                                                                                                                                                                                                                                                                                                                                                                                                                                                                                                                                                                                                                                                                                                                                                                                                                                                                                                                                                                                                                                                                                                                                                                                                                                                                            | 220V<br>50Hz<br>33KG/PCS<br>37KG/CTN<br>616*504*500mm                                                                                                                                                                                                                                                                                                                                                                                                                                                                                                                                                                                                                                                                                                                                                                                                                                                                                                                                  |  |
| Voltage Frequency N.W G.W Unit Size CTN Size                                                                                                                                                                                                                                                                                                                                                                                                                                                                                                                                                                                                                                                                                                                                                                                                                                                                                                                                                                                                                                                                                                                                                                                                                                                                                                                                                                                                                                                                                                                                                                                                                                                                                                                                                                                                                                                                                                                                                                                                                                                                                   | 220V<br>50Hz<br>33KG/PCS<br>37KG/CTN<br>616*504*500mm<br>702*523*530mm                                                                                                                                                                                                                                                                                                                                                                                                                                                                                                                                                                                                                                                                                                                                                                                                                                                                                                                 |  |
| Voltage Frequency N.W G.W Unit Size CTN Size Package                                                                                                                                                                                                                                                                                                                                                                                                                                                                                                                                                                                                                                                                                                                                                                                                                                                                                                                                                                                                                                                                                                                                                                                                                                                                                                                                                                                                                                                                                                                                                                                                                                                                                                                                                                                                                                                                                                                                                                                                                                                                           | 220V 50Hz 33KG/PCS 37KG/CTN 616*504*500mm 702*523*530mm 1PCS/CTN                                                                                                                                                                                                                                                                                                                                                                                                                                                                                                                                                                                                                                                                                                                                                                                                                                                                                                                       |  |