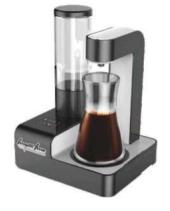

## COMMERCIAL **MACHINE SERIES**

A strong mix of innovation and elegance, that satisfies every lover of real Italian coffee and suits any environment. These semi-automatic professional

coffee machines will be applicable in office, Ho, Re, Ca etc.

LED LAMP

DIGITAL DISPLAY

MANUAL CONTROL

**HOT WATER** 

STEAM CONTROL **CHART** 

**STEAM** 

COFFEE

**COFFEE HEATING POT BODY** 

**COFFEE HEATING TUBE** 

**COFFEE TABLE** 

**MENU SETTINGS** 

**PRIMARY AND SECONDARY BOILER** 

LIGHTING CONTROL

**POWER CONTROL** 

| Model:                  | <ul> <li>Stainless steel mirror housing;</li> <li>Multifunction for making coffee, steam and hot water at the same time;</li> <li>Resistive colorful touch screen with 4.3 inches;</li> <li>Commercial rotary vane pump with 9bar pressure;</li> <li>Inlet pipe to connect tap water &amp; Drain pipe to drain water directly;</li> <li>With LED illuminator; Temperature and time can be adjusted when making coffee;</li> <li>Different barometers show the pressure when making coffee and steam;</li> <li>Dual boilers: one is 500ml s. s. boiler with s. s. heating tube to make temperature more stable for making coffee; another is full s. s. primary and secondary boiler with 7L capacity for making steam and hot water;</li> <li>Professional s. s. porta-filter holder and filter with 58mm diameter;</li> <li>Pre-infusion system to ensure perfect extraction and crema;</li> <li>S. S. steam and water tube for cappuccino and hot water;</li> <li>With flowmeter and full inner cooper pipe;</li> <li>Top cover cup-warming plate &amp; Adjustable non-slip foot;</li> <li>Level type steaming switch.</li> </ul> |  |
|-------------------------|-------------------------------------------------------------------------------------------------------------------------------------------------------------------------------------------------------------------------------------------------------------------------------------------------------------------------------------------------------------------------------------------------------------------------------------------------------------------------------------------------------------------------------------------------------------------------------------------------------------------------------------------------------------------------------------------------------------------------------------------------------------------------------------------------------------------------------------------------------------------------------------------------------------------------------------------------------------------------------------------------------------------------------------------------------------------------------------------------------------------------------------|--|
| Description:            |                                                                                                                                                                                                                                                                                                                                                                                                                                                                                                                                                                                                                                                                                                                                                                                                                                                                                                                                                                                                                                                                                                                                     |  |
| Power Consumption       | 3450W                                                                                                                                                                                                                                                                                                                                                                                                                                                                                                                                                                                                                                                                                                                                                                                                                                                                                                                                                                                                                                                                                                                               |  |
| Voltage                 | 220V                                                                                                                                                                                                                                                                                                                                                                                                                                                                                                                                                                                                                                                                                                                                                                                                                                                                                                                                                                                                                                                                                                                                |  |
| Frequency               | 50Hz                                                                                                                                                                                                                                                                                                                                                                                                                                                                                                                                                                                                                                                                                                                                                                                                                                                                                                                                                                                                                                                                                                                                |  |
| N.W                     | 33KG/PCS                                                                                                                                                                                                                                                                                                                                                                                                                                                                                                                                                                                                                                                                                                                                                                                                                                                                                                                                                                                                                                                                                                                            |  |
| G.W                     | 37KG/CTN                                                                                                                                                                                                                                                                                                                                                                                                                                                                                                                                                                                                                                                                                                                                                                                                                                                                                                                                                                                                                                                                                                                            |  |
| Unit Size               | 616*504*500mm                                                                                                                                                                                                                                                                                                                                                                                                                                                                                                                                                                                                                                                                                                                                                                                                                                                                                                                                                                                                                                                                                                                       |  |
| CTN Size                | 702*523*530mm                                                                                                                                                                                                                                                                                                                                                                                                                                                                                                                                                                                                                                                                                                                                                                                                                                                                                                                                                                                                                                                                                                                       |  |
| Package                 | 1PCS/CTN                                                                                                                                                                                                                                                                                                                                                                                                                                                                                                                                                                                                                                                                                                                                                                                                                                                                                                                                                                                                                                                                                                                            |  |
| Loading Capacity(20'GP) | 81PCS                                                                                                                                                                                                                                                                                                                                                                                                                                                                                                                                                                                                                                                                                                                                                                                                                                                                                                                                                                                                                                                                                                                               |  |
| Loading Capacity(40'GP) | 171PCS                                                                                                                                                                                                                                                                                                                                                                                                                                                                                                                                                                                                                                                                                                                                                                                                                                                                                                                                                                                                                                                                                                                              |  |
| Loading Capacity(40'HQ) | 228PCS                                                                                                                                                                                                                                                                                                                                                                                                                                                                                                                                                                                                                                                                                                                                                                                                                                                                                                                                                                                                                                                                                                                              |  |