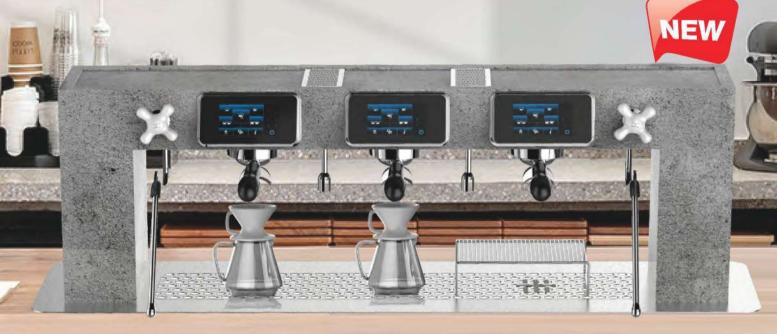

## COMMERCIAL **MACHINE SERIES**

A strong mix of innovation and elegance, that satisfies every lover of real Italian coffee and suits any environment. These semi-automatic professional

coffee machines will be applicable in office, Ho, Re, Ca etc.

**COFFEE HEATING TUBE** 

**COFFEE TABLE** 

**MENU SETTINGS** 

**PRIMARY AND SECONDARY BOILER** 

LIGHTING CONTROL

**POWER CONTROL** 

| Model:                  | <ul> <li>Stainless steel mirror housing;</li> <li>Multifunction for making coffee, steam and hot water at the same time;</li> <li>Resistive colorful touch screen with 4.3 inches;</li> <li>Commercial rotary vane pump with 9bar pressure;</li> <li>Inlet pipe to connect tap water &amp; Drain pipe to drain water directly;</li> <li>With LED illuminator; Temperature and time can be adjusted when making coffee;</li> <li>Different barometers show the pressure when making coffee and steam;</li> <li>Dual boilers: one is 500ml s. s. boiler with s. s. heating tube to make temperature more stable for making coffee; another is full s. s. primary and secondary boiler with 7L capacity for making steam and hot water;</li> <li>Professional s. s. porta-filter holder and filter with 58mm diameter;</li> <li>Pre-infusion system to ensure perfect extraction and crema;</li> <li>S. S. steam and water tube for cappuccino and hot water;</li> <li>With flowmeter and full inner cooper pipe;</li> <li>Top cover cup-warming plate &amp; Adjustable non-slip foot;</li> <li>Level type steaming switch.</li> </ul> |  |
|-------------------------|-------------------------------------------------------------------------------------------------------------------------------------------------------------------------------------------------------------------------------------------------------------------------------------------------------------------------------------------------------------------------------------------------------------------------------------------------------------------------------------------------------------------------------------------------------------------------------------------------------------------------------------------------------------------------------------------------------------------------------------------------------------------------------------------------------------------------------------------------------------------------------------------------------------------------------------------------------------------------------------------------------------------------------------------------------------------------------------------------------------------------------------|--|
| Description:            |                                                                                                                                                                                                                                                                                                                                                                                                                                                                                                                                                                                                                                                                                                                                                                                                                                                                                                                                                                                                                                                                                                                                     |  |
| Power Consumption       | 3450W                                                                                                                                                                                                                                                                                                                                                                                                                                                                                                                                                                                                                                                                                                                                                                                                                                                                                                                                                                                                                                                                                                                               |  |
| Voltage                 | 220V                                                                                                                                                                                                                                                                                                                                                                                                                                                                                                                                                                                                                                                                                                                                                                                                                                                                                                                                                                                                                                                                                                                                |  |
| Frequency               | 50Hz                                                                                                                                                                                                                                                                                                                                                                                                                                                                                                                                                                                                                                                                                                                                                                                                                                                                                                                                                                                                                                                                                                                                |  |
| N.W                     | 33KG/PCS                                                                                                                                                                                                                                                                                                                                                                                                                                                                                                                                                                                                                                                                                                                                                                                                                                                                                                                                                                                                                                                                                                                            |  |
| G.W                     | 37KG/CTN                                                                                                                                                                                                                                                                                                                                                                                                                                                                                                                                                                                                                                                                                                                                                                                                                                                                                                                                                                                                                                                                                                                            |  |
| Unit Size               | 616*504*500mm                                                                                                                                                                                                                                                                                                                                                                                                                                                                                                                                                                                                                                                                                                                                                                                                                                                                                                                                                                                                                                                                                                                       |  |
| CTN Size                | 702*523*530mm                                                                                                                                                                                                                                                                                                                                                                                                                                                                                                                                                                                                                                                                                                                                                                                                                                                                                                                                                                                                                                                                                                                       |  |
| Package                 | 1PCS/CTN                                                                                                                                                                                                                                                                                                                                                                                                                                                                                                                                                                                                                                                                                                                                                                                                                                                                                                                                                                                                                                                                                                                            |  |
| Loading Capacity(20'GP) | 81PCS                                                                                                                                                                                                                                                                                                                                                                                                                                                                                                                                                                                                                                                                                                                                                                                                                                                                                                                                                                                                                                                                                                                               |  |
| Loading Capacity(40'GP) | 171PCS                                                                                                                                                                                                                                                                                                                                                                                                                                                                                                                                                                                                                                                                                                                                                                                                                                                                                                                                                                                                                                                                                                                              |  |
| Loading Capacity(40'HQ) | 228PCS                                                                                                                                                                                                                                                                                                                                                                                                                                                                                                                                                                                                                                                                                                                                                                                                                                                                                                                                                                                                                                                                                                                              |  |