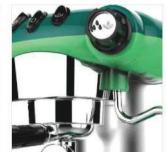

LED LAMP

DIGITAL DISPLAY

MANUAL CONTROL

**HOT WATER** 

STEAM CONTROL **CHART** 

**STEAM** 

COFFEE

**COFFEE HEATING POT BODY** 

**COFFEE HEATING TUBE** 

**COFFEE TABLE** 

**MENU SETTINGS** 

**PRIMARY AND SECONDARY BOILER** 

LIGHTING CONTROL

**POWER CONTROL** 

| Model:                  | <ul> <li>Stainless steel mirror housing;</li> <li>Multifunction for making coffee, steam and hot water at the same time;</li> <li>Resistive colorful touch screen with 4.3 inches;</li> <li>Commercial rotary vane pump with 9bar pressure;</li> <li>Inlet pipe to connect tap water &amp; Drain pipe to drain water directly;</li> <li>With LED illuminator; Temperature and time can be adjusted when making coffee;</li> <li>Different barometers show the pressure when making coffee and steam;</li> <li>Dual boilers: one is 500ml s. s. boiler with s. s. heating tube to make temperature more stable for making coffee; another is full s. s. primary and secondary boiler with 7L capacity for making steam and hot water;</li> <li>Professional s. s. porta-filter holder and filter with 58mm diameter;</li> <li>Pre-infusion system to ensure perfect extraction and crema;</li> <li>S. S. steam and water tube for cappuccino and hot water;</li> <li>With flowmeter and full inner cooper pipe;</li> <li>Top cover cup-warming plate &amp; Adjustable non-slip foot;</li> <li>Level type steaming switch.</li> </ul> |  |
|-------------------------|-------------------------------------------------------------------------------------------------------------------------------------------------------------------------------------------------------------------------------------------------------------------------------------------------------------------------------------------------------------------------------------------------------------------------------------------------------------------------------------------------------------------------------------------------------------------------------------------------------------------------------------------------------------------------------------------------------------------------------------------------------------------------------------------------------------------------------------------------------------------------------------------------------------------------------------------------------------------------------------------------------------------------------------------------------------------------------------------------------------------------------------|--|
| Description:            |                                                                                                                                                                                                                                                                                                                                                                                                                                                                                                                                                                                                                                                                                                                                                                                                                                                                                                                                                                                                                                                                                                                                     |  |
| Power Consumption       | 3450W                                                                                                                                                                                                                                                                                                                                                                                                                                                                                                                                                                                                                                                                                                                                                                                                                                                                                                                                                                                                                                                                                                                               |  |
| Voltage                 | 220V                                                                                                                                                                                                                                                                                                                                                                                                                                                                                                                                                                                                                                                                                                                                                                                                                                                                                                                                                                                                                                                                                                                                |  |
| Frequency               | 50Hz                                                                                                                                                                                                                                                                                                                                                                                                                                                                                                                                                                                                                                                                                                                                                                                                                                                                                                                                                                                                                                                                                                                                |  |
| N.W                     | 33KG/PCS                                                                                                                                                                                                                                                                                                                                                                                                                                                                                                                                                                                                                                                                                                                                                                                                                                                                                                                                                                                                                                                                                                                            |  |
| G.W                     | 37KG/CTN                                                                                                                                                                                                                                                                                                                                                                                                                                                                                                                                                                                                                                                                                                                                                                                                                                                                                                                                                                                                                                                                                                                            |  |
| Unit Size               | 616*504*500mm                                                                                                                                                                                                                                                                                                                                                                                                                                                                                                                                                                                                                                                                                                                                                                                                                                                                                                                                                                                                                                                                                                                       |  |
| CTN Size                | 702*523*530mm                                                                                                                                                                                                                                                                                                                                                                                                                                                                                                                                                                                                                                                                                                                                                                                                                                                                                                                                                                                                                                                                                                                       |  |
| Package                 | 1PCS/CTN                                                                                                                                                                                                                                                                                                                                                                                                                                                                                                                                                                                                                                                                                                                                                                                                                                                                                                                                                                                                                                                                                                                            |  |
| Loading Capacity(20'GP) | 81PCS                                                                                                                                                                                                                                                                                                                                                                                                                                                                                                                                                                                                                                                                                                                                                                                                                                                                                                                                                                                                                                                                                                                               |  |
| Loading Capacity(40'GP) | 171PCS                                                                                                                                                                                                                                                                                                                                                                                                                                                                                                                                                                                                                                                                                                                                                                                                                                                                                                                                                                                                                                                                                                                              |  |
| Loading Capacity(40'HQ) | 228PCS                                                                                                                                                                                                                                                                                                                                                                                                                                                                                                                                                                                                                                                                                                                                                                                                                                                                                                                                                                                                                                                                                                                              |  |