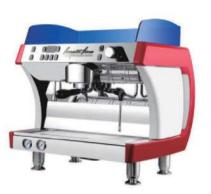

## COMMERCIAL **MACHINE SERIES**

A strong mix of innovation and elegance, that satisfies every lover of real Italian coffee and suits any environment. These semi-automatic professional

coffee machines will be applicable in office, Ho, Re, Ca etc.

**COFFEE HEATING TUBE** 

**COFFEE TABLE** 

**MENU SETTINGS** 

**PRIMARY AND SECONDARY BOILER** 

LIGHTING CONTROL

**POWER CONTROL** 

| Model:                  | <ul> <li>Stainless steel mirror housing;</li> <li>Multifunction for making coffee, steam and hot water at the same time;</li> <li>Resistive colorful touch screen with 4.3 inches;</li> <li>Commercial rotary vane pump with 9bar pressure;</li> <li>Inlet pipe to connect tap water &amp; Drain pipe to drain water directly;</li> <li>With LED illuminator; Temperature and time can be adjusted when making coffee;</li> <li>Different barometers show the pressure when making coffee and steam;</li> <li>Dual boilers: one is 500ml s. s. boiler with s. s. heating tube to make temperature more stable for making coffee; another is full s. s. primary and secondary boiler with 7L capacity for making steam and hot water;</li> <li>Professional s. s. porta-filter holder and filter with 58mm diameter;</li> <li>Pre-infusion system to ensure perfect extraction and crema;</li> <li>S. S. steam and water tube for cappuccino and hot water;</li> <li>With flowmeter and full inner cooper pipe;</li> <li>Top cover cup-warming plate &amp; Adjustable non-slip foot;</li> <li>Level type steaming switch.</li> </ul> |  |
|-------------------------|-------------------------------------------------------------------------------------------------------------------------------------------------------------------------------------------------------------------------------------------------------------------------------------------------------------------------------------------------------------------------------------------------------------------------------------------------------------------------------------------------------------------------------------------------------------------------------------------------------------------------------------------------------------------------------------------------------------------------------------------------------------------------------------------------------------------------------------------------------------------------------------------------------------------------------------------------------------------------------------------------------------------------------------------------------------------------------------------------------------------------------------|--|
| Description:            |                                                                                                                                                                                                                                                                                                                                                                                                                                                                                                                                                                                                                                                                                                                                                                                                                                                                                                                                                                                                                                                                                                                                     |  |
| Power Consumption       | 3450W                                                                                                                                                                                                                                                                                                                                                                                                                                                                                                                                                                                                                                                                                                                                                                                                                                                                                                                                                                                                                                                                                                                               |  |
| Voltage                 | 220V                                                                                                                                                                                                                                                                                                                                                                                                                                                                                                                                                                                                                                                                                                                                                                                                                                                                                                                                                                                                                                                                                                                                |  |
| Frequency               | 50Hz                                                                                                                                                                                                                                                                                                                                                                                                                                                                                                                                                                                                                                                                                                                                                                                                                                                                                                                                                                                                                                                                                                                                |  |
| N.W                     | 33KG/PCS                                                                                                                                                                                                                                                                                                                                                                                                                                                                                                                                                                                                                                                                                                                                                                                                                                                                                                                                                                                                                                                                                                                            |  |
| G.W                     | 37KG/CTN                                                                                                                                                                                                                                                                                                                                                                                                                                                                                                                                                                                                                                                                                                                                                                                                                                                                                                                                                                                                                                                                                                                            |  |
| Unit Size               | 616*504*500mm                                                                                                                                                                                                                                                                                                                                                                                                                                                                                                                                                                                                                                                                                                                                                                                                                                                                                                                                                                                                                                                                                                                       |  |
| CTN Size                | 702*523*530mm                                                                                                                                                                                                                                                                                                                                                                                                                                                                                                                                                                                                                                                                                                                                                                                                                                                                                                                                                                                                                                                                                                                       |  |
| Package                 | 1PCS/CTN                                                                                                                                                                                                                                                                                                                                                                                                                                                                                                                                                                                                                                                                                                                                                                                                                                                                                                                                                                                                                                                                                                                            |  |
| Loading Capacity(20'GP) | 81PCS                                                                                                                                                                                                                                                                                                                                                                                                                                                                                                                                                                                                                                                                                                                                                                                                                                                                                                                                                                                                                                                                                                                               |  |
| Loading Capacity(40'GP) | 171PCS                                                                                                                                                                                                                                                                                                                                                                                                                                                                                                                                                                                                                                                                                                                                                                                                                                                                                                                                                                                                                                                                                                                              |  |
| Loading Capacity(40'HQ) | 228PCS                                                                                                                                                                                                                                                                                                                                                                                                                                                                                                                                                                                                                                                                                                                                                                                                                                                                                                                                                                                                                                                                                                                              |  |