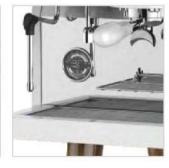

LED LAMP

DIGITAL DISPLAY

MANUAL CONTROL

**HOT WATER** 

STEAM CONTROL **CHART** 

**STEAM** 

COFFEE

**COFFEE HEATING POT BODY** 

**COFFEE HEATING TUBE** 

**COFFEE TABLE** 

**MENU SETTINGS** 

**PRIMARY AND SECONDARY BOILER** 

LIGHTING CONTROL

**POWER CONTROL** 

| Model:                  | <ul> <li>Stainless steel mirror housing;</li> <li>Multifunction for making coffee, steam and hot water at the same time;</li> <li>Resistive colorful touch screen with 4.3 inches;</li> <li>Commercial rotary vane pump with 9bar pressure;</li> <li>Inlet pipe to connect tap water &amp; Drain pipe to drain water directly;</li> <li>With LED illuminator; Temperature and time can be adjusted when making coffee;</li> <li>Different barometers show the pressure when making coffee and steam;</li> <li>Dual boilers: one is 500ml s. s. boiler with s. s. heating tube to make temperature more stable for making coffee; another is full s. s. primary and secondary boiler with 7L capacity for making steam and hot water;</li> <li>Professional s. s. porta-filter holder and filter with 58mm diameter;</li> <li>Pre-infusion system to ensure perfect extraction and crema;</li> <li>S. S. steam and water tube for cappuccino and hot water;</li> <li>With flowmeter and full inner cooper pipe;</li> <li>Top cover cup-warming plate &amp; Adjustable non-slip foot;</li> <li>Level type steaming switch.</li> </ul> |  |
|-------------------------|-------------------------------------------------------------------------------------------------------------------------------------------------------------------------------------------------------------------------------------------------------------------------------------------------------------------------------------------------------------------------------------------------------------------------------------------------------------------------------------------------------------------------------------------------------------------------------------------------------------------------------------------------------------------------------------------------------------------------------------------------------------------------------------------------------------------------------------------------------------------------------------------------------------------------------------------------------------------------------------------------------------------------------------------------------------------------------------------------------------------------------------|--|
| Description:            |                                                                                                                                                                                                                                                                                                                                                                                                                                                                                                                                                                                                                                                                                                                                                                                                                                                                                                                                                                                                                                                                                                                                     |  |
| Power Consumption       | 3450W                                                                                                                                                                                                                                                                                                                                                                                                                                                                                                                                                                                                                                                                                                                                                                                                                                                                                                                                                                                                                                                                                                                               |  |
| Voltage                 | 220V                                                                                                                                                                                                                                                                                                                                                                                                                                                                                                                                                                                                                                                                                                                                                                                                                                                                                                                                                                                                                                                                                                                                |  |
| Frequency               | 50Hz                                                                                                                                                                                                                                                                                                                                                                                                                                                                                                                                                                                                                                                                                                                                                                                                                                                                                                                                                                                                                                                                                                                                |  |
| N.W                     | 33KG/PCS                                                                                                                                                                                                                                                                                                                                                                                                                                                                                                                                                                                                                                                                                                                                                                                                                                                                                                                                                                                                                                                                                                                            |  |
| G.W                     | 37KG/CTN                                                                                                                                                                                                                                                                                                                                                                                                                                                                                                                                                                                                                                                                                                                                                                                                                                                                                                                                                                                                                                                                                                                            |  |
| Unit Size               | 616*504*500mm                                                                                                                                                                                                                                                                                                                                                                                                                                                                                                                                                                                                                                                                                                                                                                                                                                                                                                                                                                                                                                                                                                                       |  |
| CTN Size                | 702*523*530mm                                                                                                                                                                                                                                                                                                                                                                                                                                                                                                                                                                                                                                                                                                                                                                                                                                                                                                                                                                                                                                                                                                                       |  |
| Package                 | 1PCS/CTN                                                                                                                                                                                                                                                                                                                                                                                                                                                                                                                                                                                                                                                                                                                                                                                                                                                                                                                                                                                                                                                                                                                            |  |
| Loading Capacity(20'GP) | 81PCS                                                                                                                                                                                                                                                                                                                                                                                                                                                                                                                                                                                                                                                                                                                                                                                                                                                                                                                                                                                                                                                                                                                               |  |
| Loading Capacity(40'GP) | 171PCS                                                                                                                                                                                                                                                                                                                                                                                                                                                                                                                                                                                                                                                                                                                                                                                                                                                                                                                                                                                                                                                                                                                              |  |
| Loading Capacity(40'HQ) | 228PCS                                                                                                                                                                                                                                                                                                                                                                                                                                                                                                                                                                                                                                                                                                                                                                                                                                                                                                                                                                                                                                                                                                                              |  |