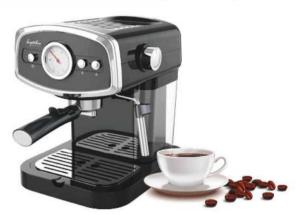

**COFFEE HEATING TUBE** 

**COFFEE TABLE** 

**MENU SETTINGS** 

**PRIMARY AND SECONDARY BOILER** 

LIGHTING CONTROL

**POWER CONTROL** 

| Model:                  | <ul> <li>Stainless steel mirror housing;</li> <li>Multifunction for making coffee, steam and hot water at the same time;</li> <li>Resistive colorful touch screen with 4.3 inches;</li> <li>Commercial rotary vane pump with 9bar pressure;</li> <li>Inlet pipe to connect tap water &amp; Drain pipe to drain water directly;</li> <li>With LED illuminator; Temperature and time can be adjusted when making coffee;</li> <li>Different barometers show the pressure when making coffee and steam;</li> <li>Dual boilers: one is 500ml s. s. boiler with s. s. heating tube to make temperature more stable for making coffee; another is full s. s. primary and secondary boiler with 7L capacity for making steam and hot water;</li> <li>Professional s. s. porta-filter holder and filter with 58mm diameter;</li> <li>Pre-infusion system to ensure perfect extraction and crema;</li> <li>S. S. steam and water tube for cappuccino and hot water;</li> <li>With flowmeter and full inner cooper pipe;</li> <li>Top cover cup-warming plate &amp; Adjustable non-slip foot;</li> <li>Level type steaming switch.</li> </ul> |  |
|-------------------------|-------------------------------------------------------------------------------------------------------------------------------------------------------------------------------------------------------------------------------------------------------------------------------------------------------------------------------------------------------------------------------------------------------------------------------------------------------------------------------------------------------------------------------------------------------------------------------------------------------------------------------------------------------------------------------------------------------------------------------------------------------------------------------------------------------------------------------------------------------------------------------------------------------------------------------------------------------------------------------------------------------------------------------------------------------------------------------------------------------------------------------------|--|
| Description:            |                                                                                                                                                                                                                                                                                                                                                                                                                                                                                                                                                                                                                                                                                                                                                                                                                                                                                                                                                                                                                                                                                                                                     |  |
| Power Consumption       | 3450W                                                                                                                                                                                                                                                                                                                                                                                                                                                                                                                                                                                                                                                                                                                                                                                                                                                                                                                                                                                                                                                                                                                               |  |
| Voltage                 | 220V                                                                                                                                                                                                                                                                                                                                                                                                                                                                                                                                                                                                                                                                                                                                                                                                                                                                                                                                                                                                                                                                                                                                |  |
| Frequency               | 50Hz                                                                                                                                                                                                                                                                                                                                                                                                                                                                                                                                                                                                                                                                                                                                                                                                                                                                                                                                                                                                                                                                                                                                |  |
| N.W                     | 33KG/PCS                                                                                                                                                                                                                                                                                                                                                                                                                                                                                                                                                                                                                                                                                                                                                                                                                                                                                                                                                                                                                                                                                                                            |  |
| G.W                     | 37KG/CTN                                                                                                                                                                                                                                                                                                                                                                                                                                                                                                                                                                                                                                                                                                                                                                                                                                                                                                                                                                                                                                                                                                                            |  |
| Unit Size               | 616*504*500mm                                                                                                                                                                                                                                                                                                                                                                                                                                                                                                                                                                                                                                                                                                                                                                                                                                                                                                                                                                                                                                                                                                                       |  |
| CTN Size                | 702*523*530mm                                                                                                                                                                                                                                                                                                                                                                                                                                                                                                                                                                                                                                                                                                                                                                                                                                                                                                                                                                                                                                                                                                                       |  |
| Package                 | 1PCS/CTN                                                                                                                                                                                                                                                                                                                                                                                                                                                                                                                                                                                                                                                                                                                                                                                                                                                                                                                                                                                                                                                                                                                            |  |
| Loading Capacity(20'GP) | 81PCS                                                                                                                                                                                                                                                                                                                                                                                                                                                                                                                                                                                                                                                                                                                                                                                                                                                                                                                                                                                                                                                                                                                               |  |
| Loading Capacity(40'GP) | 171PCS                                                                                                                                                                                                                                                                                                                                                                                                                                                                                                                                                                                                                                                                                                                                                                                                                                                                                                                                                                                                                                                                                                                              |  |
| Loading Capacity(40'HQ) | 228PCS                                                                                                                                                                                                                                                                                                                                                                                                                                                                                                                                                                                                                                                                                                                                                                                                                                                                                                                                                                                                                                                                                                                              |  |

FCM3100C

| Description:                                                                                                                                                                                                                                                                                                                                                                                                                                                                                                                                                                                                                                                                                                                                                                                                                                                                                                                                                                                                                                                                                                                                                                                                                                                                                                                                                                                                                                                                                                                                                                                                                                                                                                                                                                                                                                                                                                                                                                                                                                                                                                                   | <ul> <li>Stainless steel mirror housing &amp; plastic side cover;</li> <li>Multifunction for making coffee, steam and hot water at the same time;</li> <li>Touch electronic button for easy operation;</li> <li>Italian ULKA pump with 15bar pressure;</li> <li>Inlet pipe to connect tap water &amp; Drain pipe to drain water directly;</li> <li>With LED illuminator; Temperature and time can be adjusted when making conferent barometers show the pressure when making coffee and steam;</li> <li>Dual boilers: one is 500ml s. s. boiler with s. s. heating tube to make temperature more stable for making coffee; another is 7L s.s. boiler for making steam and water;</li> <li>Professional s. s. porta-filter holder and filter with 58mm diameter;</li> <li>Pre-infusion system to ensure perfect extraction and crema;</li> <li>S. S. steam and water tube for cappuccino and hot water;</li> <li>Top cover cup-warming plate &amp; Adjustable non-slip foot.</li> </ul> |  |
|--------------------------------------------------------------------------------------------------------------------------------------------------------------------------------------------------------------------------------------------------------------------------------------------------------------------------------------------------------------------------------------------------------------------------------------------------------------------------------------------------------------------------------------------------------------------------------------------------------------------------------------------------------------------------------------------------------------------------------------------------------------------------------------------------------------------------------------------------------------------------------------------------------------------------------------------------------------------------------------------------------------------------------------------------------------------------------------------------------------------------------------------------------------------------------------------------------------------------------------------------------------------------------------------------------------------------------------------------------------------------------------------------------------------------------------------------------------------------------------------------------------------------------------------------------------------------------------------------------------------------------------------------------------------------------------------------------------------------------------------------------------------------------------------------------------------------------------------------------------------------------------------------------------------------------------------------------------------------------------------------------------------------------------------------------------------------------------------------------------------------------|----------------------------------------------------------------------------------------------------------------------------------------------------------------------------------------------------------------------------------------------------------------------------------------------------------------------------------------------------------------------------------------------------------------------------------------------------------------------------------------------------------------------------------------------------------------------------------------------------------------------------------------------------------------------------------------------------------------------------------------------------------------------------------------------------------------------------------------------------------------------------------------------------------------------------------------------------------------------------------------|--|
|                                                                                                                                                                                                                                                                                                                                                                                                                                                                                                                                                                                                                                                                                                                                                                                                                                                                                                                                                                                                                                                                                                                                                                                                                                                                                                                                                                                                                                                                                                                                                                                                                                                                                                                                                                                                                                                                                                                                                                                                                                                                                                                                |                                                                                                                                                                                                                                                                                                                                                                                                                                                                                                                                                                                                                                                                                                                                                                                                                                                                                                                                                                                        |  |
| Power Consumption                                                                                                                                                                                                                                                                                                                                                                                                                                                                                                                                                                                                                                                                                                                                                                                                                                                                                                                                                                                                                                                                                                                                                                                                                                                                                                                                                                                                                                                                                                                                                                                                                                                                                                                                                                                                                                                                                                                                                                                                                                                                                                              | 3450W                                                                                                                                                                                                                                                                                                                                                                                                                                                                                                                                                                                                                                                                                                                                                                                                                                                                                                                                                                                  |  |
| Power Consumption<br>Voltage                                                                                                                                                                                                                                                                                                                                                                                                                                                                                                                                                                                                                                                                                                                                                                                                                                                                                                                                                                                                                                                                                                                                                                                                                                                                                                                                                                                                                                                                                                                                                                                                                                                                                                                                                                                                                                                                                                                                                                                                                                                                                                   | 3450W<br>220V                                                                                                                                                                                                                                                                                                                                                                                                                                                                                                                                                                                                                                                                                                                                                                                                                                                                                                                                                                          |  |
| The second secon |                                                                                                                                                                                                                                                                                                                                                                                                                                                                                                                                                                                                                                                                                                                                                                                                                                                                                                                                                                                        |  |
| Voltage                                                                                                                                                                                                                                                                                                                                                                                                                                                                                                                                                                                                                                                                                                                                                                                                                                                                                                                                                                                                                                                                                                                                                                                                                                                                                                                                                                                                                                                                                                                                                                                                                                                                                                                                                                                                                                                                                                                                                                                                                                                                                                                        | 220V                                                                                                                                                                                                                                                                                                                                                                                                                                                                                                                                                                                                                                                                                                                                                                                                                                                                                                                                                                                   |  |
| Voltage<br>Frequency                                                                                                                                                                                                                                                                                                                                                                                                                                                                                                                                                                                                                                                                                                                                                                                                                                                                                                                                                                                                                                                                                                                                                                                                                                                                                                                                                                                                                                                                                                                                                                                                                                                                                                                                                                                                                                                                                                                                                                                                                                                                                                           | 220V<br>50Hz                                                                                                                                                                                                                                                                                                                                                                                                                                                                                                                                                                                                                                                                                                                                                                                                                                                                                                                                                                           |  |
| Voltage<br>Frequency<br>N.W                                                                                                                                                                                                                                                                                                                                                                                                                                                                                                                                                                                                                                                                                                                                                                                                                                                                                                                                                                                                                                                                                                                                                                                                                                                                                                                                                                                                                                                                                                                                                                                                                                                                                                                                                                                                                                                                                                                                                                                                                                                                                                    | 220V<br>50Hz<br>33KG/PCS                                                                                                                                                                                                                                                                                                                                                                                                                                                                                                                                                                                                                                                                                                                                                                                                                                                                                                                                                               |  |
| Voltage<br>Frequency<br>N.W<br>G.W                                                                                                                                                                                                                                                                                                                                                                                                                                                                                                                                                                                                                                                                                                                                                                                                                                                                                                                                                                                                                                                                                                                                                                                                                                                                                                                                                                                                                                                                                                                                                                                                                                                                                                                                                                                                                                                                                                                                                                                                                                                                                             | 220V<br>50Hz<br>33KG/PCS<br>37KG/CTN                                                                                                                                                                                                                                                                                                                                                                                                                                                                                                                                                                                                                                                                                                                                                                                                                                                                                                                                                   |  |
| Voltage Frequency N.W G.W Unit Size                                                                                                                                                                                                                                                                                                                                                                                                                                                                                                                                                                                                                                                                                                                                                                                                                                                                                                                                                                                                                                                                                                                                                                                                                                                                                                                                                                                                                                                                                                                                                                                                                                                                                                                                                                                                                                                                                                                                                                                                                                                                                            | 220V<br>50Hz<br>33KG/PCS<br>37KG/CTN<br>616*504*500mm                                                                                                                                                                                                                                                                                                                                                                                                                                                                                                                                                                                                                                                                                                                                                                                                                                                                                                                                  |  |
| Voltage Frequency N.W G.W Unit Size CTN Size                                                                                                                                                                                                                                                                                                                                                                                                                                                                                                                                                                                                                                                                                                                                                                                                                                                                                                                                                                                                                                                                                                                                                                                                                                                                                                                                                                                                                                                                                                                                                                                                                                                                                                                                                                                                                                                                                                                                                                                                                                                                                   | 220V<br>50Hz<br>33KG/PCS<br>37KG/CTN<br>616*504*500mm<br>702*523*530mm                                                                                                                                                                                                                                                                                                                                                                                                                                                                                                                                                                                                                                                                                                                                                                                                                                                                                                                 |  |
| Voltage Frequency N.W G.W Unit Size CTN Size Package                                                                                                                                                                                                                                                                                                                                                                                                                                                                                                                                                                                                                                                                                                                                                                                                                                                                                                                                                                                                                                                                                                                                                                                                                                                                                                                                                                                                                                                                                                                                                                                                                                                                                                                                                                                                                                                                                                                                                                                                                                                                           | 220V 50Hz 33KG/PCS 37KG/CTN 616*504*500mm 702*523*530mm 1PCS/CTN                                                                                                                                                                                                                                                                                                                                                                                                                                                                                                                                                                                                                                                                                                                                                                                                                                                                                                                       |  |

沿

| Model:                  | FCM3100E                                                                                                                                                                                                                                                                                                                                                                                                                                                                                                                                                                                                                                                                                                                                                                                                                                                                                                                                                                                                                                                                                                           |  |
|-------------------------|--------------------------------------------------------------------------------------------------------------------------------------------------------------------------------------------------------------------------------------------------------------------------------------------------------------------------------------------------------------------------------------------------------------------------------------------------------------------------------------------------------------------------------------------------------------------------------------------------------------------------------------------------------------------------------------------------------------------------------------------------------------------------------------------------------------------------------------------------------------------------------------------------------------------------------------------------------------------------------------------------------------------------------------------------------------------------------------------------------------------|--|
| Description:            | <ul> <li>Stainless steel mirror housing &amp; Plastic side cover;</li> <li>Multifunction for making coffee, steam and hot water at the same time;</li> <li>Touch electronic button for easy operation;</li> <li>Commerical rotary vane pump with 9 bar pressure;</li> <li>Inlet pipe to connect tap water &amp; Drain pipe to drain water directly;</li> <li>With LED illuminator; Temperature and time can be adjusted when making coff</li> <li>Different barometers show the pressure when making coffee and steam;</li> <li>Dual boilers: one is 500ml s. s. boiler with s. s. heating tube to make temperature more stable for making coffee; another is full or s. s. primary and secondary boiler with 7L capacity for making steam and hot water;</li> <li>Professional s. s. porta-filter holder and filter with 58mm diameter;</li> <li>Pre-infusion system to ensure perfect extraction and crema;</li> <li>S.S. steam and water tube for cappuccino and hot water;</li> <li>With flowmeter and full inner cooper pipe;</li> <li>Top cover cup-warming plate &amp; adjustable non-slip foot.</li> </ul> |  |
| Power Consumption       | 3450W                                                                                                                                                                                                                                                                                                                                                                                                                                                                                                                                                                                                                                                                                                                                                                                                                                                                                                                                                                                                                                                                                                              |  |
| Voltage                 | 220V                                                                                                                                                                                                                                                                                                                                                                                                                                                                                                                                                                                                                                                                                                                                                                                                                                                                                                                                                                                                                                                                                                               |  |
| Frequency               | 50Hz                                                                                                                                                                                                                                                                                                                                                                                                                                                                                                                                                                                                                                                                                                                                                                                                                                                                                                                                                                                                                                                                                                               |  |
| N.W                     | 35KG/PCS                                                                                                                                                                                                                                                                                                                                                                                                                                                                                                                                                                                                                                                                                                                                                                                                                                                                                                                                                                                                                                                                                                           |  |
| G.W                     | 40KG/CTN                                                                                                                                                                                                                                                                                                                                                                                                                                                                                                                                                                                                                                                                                                                                                                                                                                                                                                                                                                                                                                                                                                           |  |
| Unit Size               | 616*504*500mm                                                                                                                                                                                                                                                                                                                                                                                                                                                                                                                                                                                                                                                                                                                                                                                                                                                                                                                                                                                                                                                                                                      |  |
| CTN Size                | 702*523*530mm                                                                                                                                                                                                                                                                                                                                                                                                                                                                                                                                                                                                                                                                                                                                                                                                                                                                                                                                                                                                                                                                                                      |  |
| Package                 | 1PCS/CTN                                                                                                                                                                                                                                                                                                                                                                                                                                                                                                                                                                                                                                                                                                                                                                                                                                                                                                                                                                                                                                                                                                           |  |
| Loading Capacity(20'GP) | 126PCS                                                                                                                                                                                                                                                                                                                                                                                                                                                                                                                                                                                                                                                                                                                                                                                                                                                                                                                                                                                                                                                                                                             |  |
| Loading Capacity(40'GP) | 255PCS                                                                                                                                                                                                                                                                                                                                                                                                                                                                                                                                                                                                                                                                                                                                                                                                                                                                                                                                                                                                                                                                                                             |  |
| Loading Capacity(40'HQ) | 317PCS                                                                                                                                                                                                                                                                                                                                                                                                                                                                                                                                                                                                                                                                                                                                                                                                                                                                                                                                                                                                                                                                                                             |  |