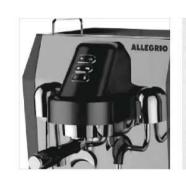

LED LAMP

DIGITAL DISPLAY

MANUAL CONTROL

**HOT WATER** 

STEAM CONTROL **CHART** 

**STEAM** 

COFFEE

**COFFEE HEATING POT BODY** 

**COFFEE HEATING TUBE** 

**COFFEE TABLE** 

**MENU SETTINGS** 

**PRIMARY AND SECONDARY BOILER** 

LIGHTING CONTROL

**POWER CONTROL** 

| Model:                  | <ul> <li>Stainless steel mirror housing;</li> <li>Multifunction for making coffee, steam and hot water at the same time;</li> <li>Resistive colorful touch screen with 4.3 inches;</li> <li>Commercial rotary vane pump with 9bar pressure;</li> <li>Inlet pipe to connect tap water &amp; Drain pipe to drain water directly;</li> <li>With LED illuminator; Temperature and time can be adjusted when making coffee;</li> <li>Different barometers show the pressure when making coffee and steam;</li> <li>Dual boilers: one is 500ml s. s. boiler with s. s. heating tube to make temperature more stable for making coffee; another is full s. s. primary and secondary boiler with 7L capacity for making steam and hot water;</li> <li>Professional s. s. porta-filter holder and filter with 58mm diameter;</li> <li>Pre-infusion system to ensure perfect extraction and crema;</li> <li>S. S. steam and water tube for cappuccino and hot water;</li> <li>With flowmeter and full inner cooper pipe;</li> <li>Top cover cup-warming plate &amp; Adjustable non-slip foot;</li> <li>Level type steaming switch.</li> </ul> |  |
|-------------------------|-------------------------------------------------------------------------------------------------------------------------------------------------------------------------------------------------------------------------------------------------------------------------------------------------------------------------------------------------------------------------------------------------------------------------------------------------------------------------------------------------------------------------------------------------------------------------------------------------------------------------------------------------------------------------------------------------------------------------------------------------------------------------------------------------------------------------------------------------------------------------------------------------------------------------------------------------------------------------------------------------------------------------------------------------------------------------------------------------------------------------------------|--|
| Description:            |                                                                                                                                                                                                                                                                                                                                                                                                                                                                                                                                                                                                                                                                                                                                                                                                                                                                                                                                                                                                                                                                                                                                     |  |
| Power Consumption       | 3450W                                                                                                                                                                                                                                                                                                                                                                                                                                                                                                                                                                                                                                                                                                                                                                                                                                                                                                                                                                                                                                                                                                                               |  |
| Voltage                 | 220V                                                                                                                                                                                                                                                                                                                                                                                                                                                                                                                                                                                                                                                                                                                                                                                                                                                                                                                                                                                                                                                                                                                                |  |
| Frequency               | 50Hz                                                                                                                                                                                                                                                                                                                                                                                                                                                                                                                                                                                                                                                                                                                                                                                                                                                                                                                                                                                                                                                                                                                                |  |
| N.W                     | 33KG/PCS                                                                                                                                                                                                                                                                                                                                                                                                                                                                                                                                                                                                                                                                                                                                                                                                                                                                                                                                                                                                                                                                                                                            |  |
| G.W                     | 37KG/CTN                                                                                                                                                                                                                                                                                                                                                                                                                                                                                                                                                                                                                                                                                                                                                                                                                                                                                                                                                                                                                                                                                                                            |  |
| Unit Size               | 616*504*500mm                                                                                                                                                                                                                                                                                                                                                                                                                                                                                                                                                                                                                                                                                                                                                                                                                                                                                                                                                                                                                                                                                                                       |  |
| CTN Size                | 702*523*530mm                                                                                                                                                                                                                                                                                                                                                                                                                                                                                                                                                                                                                                                                                                                                                                                                                                                                                                                                                                                                                                                                                                                       |  |
| Package                 | 1PCS/CTN                                                                                                                                                                                                                                                                                                                                                                                                                                                                                                                                                                                                                                                                                                                                                                                                                                                                                                                                                                                                                                                                                                                            |  |
| Loading Capacity(20'GP) | 81PCS                                                                                                                                                                                                                                                                                                                                                                                                                                                                                                                                                                                                                                                                                                                                                                                                                                                                                                                                                                                                                                                                                                                               |  |
| Loading Capacity(40'GP) | 171PCS                                                                                                                                                                                                                                                                                                                                                                                                                                                                                                                                                                                                                                                                                                                                                                                                                                                                                                                                                                                                                                                                                                                              |  |
| Loading Capacity(40'HQ) | 228PCS                                                                                                                                                                                                                                                                                                                                                                                                                                                                                                                                                                                                                                                                                                                                                                                                                                                                                                                                                                                                                                                                                                                              |  |