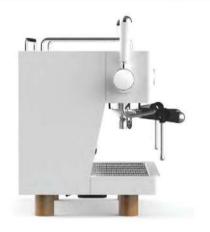

**COFFEE HEATING TUBE** 

**COFFEE TABLE** 

**MENU SETTINGS** 

**PRIMARY AND SECONDARY BOILER** 

LIGHTING CONTROL

**POWER CONTROL** 

| Model:                  | <ul> <li>Stainless steel mirror housing;</li> <li>Multifunction for making coffee, steam and hot water at the same time;</li> <li>Resistive colorful touch screen with 4.3 inches;</li> <li>Commercial rotary vane pump with 9bar pressure;</li> <li>Inlet pipe to connect tap water &amp; Drain pipe to drain water directly;</li> <li>With LED illuminator; Temperature and time can be adjusted when making coffee;</li> <li>Different barometers show the pressure when making coffee and steam;</li> <li>Dual boilers: one is 500ml s. s. boiler with s. s. heating tube to make temperature more stable for making coffee; another is full s. s. primary and secondary boiler with 7L capacity for making steam and hot water;</li> <li>Professional s. s. porta-filter holder and filter with 58mm diameter;</li> <li>Pre-infusion system to ensure perfect extraction and crema;</li> <li>S. S. steam and water tube for cappuccino and hot water;</li> <li>With flowmeter and full inner cooper pipe;</li> <li>Top cover cup-warming plate &amp; Adjustable non-slip foot;</li> <li>Level type steaming switch.</li> </ul> |  |
|-------------------------|-------------------------------------------------------------------------------------------------------------------------------------------------------------------------------------------------------------------------------------------------------------------------------------------------------------------------------------------------------------------------------------------------------------------------------------------------------------------------------------------------------------------------------------------------------------------------------------------------------------------------------------------------------------------------------------------------------------------------------------------------------------------------------------------------------------------------------------------------------------------------------------------------------------------------------------------------------------------------------------------------------------------------------------------------------------------------------------------------------------------------------------|--|
| Description:            |                                                                                                                                                                                                                                                                                                                                                                                                                                                                                                                                                                                                                                                                                                                                                                                                                                                                                                                                                                                                                                                                                                                                     |  |
| Power Consumption       | 3450W                                                                                                                                                                                                                                                                                                                                                                                                                                                                                                                                                                                                                                                                                                                                                                                                                                                                                                                                                                                                                                                                                                                               |  |
| Voltage                 | 220V                                                                                                                                                                                                                                                                                                                                                                                                                                                                                                                                                                                                                                                                                                                                                                                                                                                                                                                                                                                                                                                                                                                                |  |
| Frequency               | 50Hz                                                                                                                                                                                                                                                                                                                                                                                                                                                                                                                                                                                                                                                                                                                                                                                                                                                                                                                                                                                                                                                                                                                                |  |
| N.W                     | 33KG/PCS                                                                                                                                                                                                                                                                                                                                                                                                                                                                                                                                                                                                                                                                                                                                                                                                                                                                                                                                                                                                                                                                                                                            |  |
| G.W                     | 37KG/CTN                                                                                                                                                                                                                                                                                                                                                                                                                                                                                                                                                                                                                                                                                                                                                                                                                                                                                                                                                                                                                                                                                                                            |  |
| Unit Size               | 616*504*500mm                                                                                                                                                                                                                                                                                                                                                                                                                                                                                                                                                                                                                                                                                                                                                                                                                                                                                                                                                                                                                                                                                                                       |  |
| CTN Size                | 702*523*530mm                                                                                                                                                                                                                                                                                                                                                                                                                                                                                                                                                                                                                                                                                                                                                                                                                                                                                                                                                                                                                                                                                                                       |  |
| Package                 | 1PCS/CTN                                                                                                                                                                                                                                                                                                                                                                                                                                                                                                                                                                                                                                                                                                                                                                                                                                                                                                                                                                                                                                                                                                                            |  |
| Loading Capacity(20'GP) | 81PCS                                                                                                                                                                                                                                                                                                                                                                                                                                                                                                                                                                                                                                                                                                                                                                                                                                                                                                                                                                                                                                                                                                                               |  |
| Loading Capacity(40'GP) | 171PCS                                                                                                                                                                                                                                                                                                                                                                                                                                                                                                                                                                                                                                                                                                                                                                                                                                                                                                                                                                                                                                                                                                                              |  |
| Loading Capacity(40'HQ) | 228PCS                                                                                                                                                                                                                                                                                                                                                                                                                                                                                                                                                                                                                                                                                                                                                                                                                                                                                                                                                                                                                                                                                                                              |  |

FCM3100C

| Description:                                                                                                                                                                                                                                                                                                                                                                                                                                                                                                                                                                                                                                                                                                                                                                                                                                                                                                                                                                                                                                                                                                                                                                                                                                                                                                                                                                                                                                                                                                                                                                                                                                                                                                                                                                                                                                                                                                                                                                                                                                                                                                                   | <ul> <li>Stainless steel mirror housing &amp; plastic side cover;</li> <li>Multifunction for making coffee, steam and hot water at the same time;</li> <li>Touch electronic button for easy operation;</li> <li>Italian ULKA pump with 15bar pressure;</li> <li>Inlet pipe to connect tap water &amp; Drain pipe to drain water directly;</li> <li>With LED illuminator; Temperature and time can be adjusted when making conferent barometers show the pressure when making coffee and steam;</li> <li>Dual boilers: one is 500ml s. s. boiler with s. s. heating tube to make temperature more stable for making coffee; another is 7L s.s. boiler for making steam and water;</li> <li>Professional s. s. porta-filter holder and filter with 58mm diameter;</li> <li>Pre-infusion system to ensure perfect extraction and crema;</li> <li>S. S. steam and water tube for cappuccino and hot water;</li> <li>Top cover cup-warming plate &amp; Adjustable non-slip foot.</li> </ul> |  |
|--------------------------------------------------------------------------------------------------------------------------------------------------------------------------------------------------------------------------------------------------------------------------------------------------------------------------------------------------------------------------------------------------------------------------------------------------------------------------------------------------------------------------------------------------------------------------------------------------------------------------------------------------------------------------------------------------------------------------------------------------------------------------------------------------------------------------------------------------------------------------------------------------------------------------------------------------------------------------------------------------------------------------------------------------------------------------------------------------------------------------------------------------------------------------------------------------------------------------------------------------------------------------------------------------------------------------------------------------------------------------------------------------------------------------------------------------------------------------------------------------------------------------------------------------------------------------------------------------------------------------------------------------------------------------------------------------------------------------------------------------------------------------------------------------------------------------------------------------------------------------------------------------------------------------------------------------------------------------------------------------------------------------------------------------------------------------------------------------------------------------------|----------------------------------------------------------------------------------------------------------------------------------------------------------------------------------------------------------------------------------------------------------------------------------------------------------------------------------------------------------------------------------------------------------------------------------------------------------------------------------------------------------------------------------------------------------------------------------------------------------------------------------------------------------------------------------------------------------------------------------------------------------------------------------------------------------------------------------------------------------------------------------------------------------------------------------------------------------------------------------------|--|
|                                                                                                                                                                                                                                                                                                                                                                                                                                                                                                                                                                                                                                                                                                                                                                                                                                                                                                                                                                                                                                                                                                                                                                                                                                                                                                                                                                                                                                                                                                                                                                                                                                                                                                                                                                                                                                                                                                                                                                                                                                                                                                                                |                                                                                                                                                                                                                                                                                                                                                                                                                                                                                                                                                                                                                                                                                                                                                                                                                                                                                                                                                                                        |  |
| Power Consumption                                                                                                                                                                                                                                                                                                                                                                                                                                                                                                                                                                                                                                                                                                                                                                                                                                                                                                                                                                                                                                                                                                                                                                                                                                                                                                                                                                                                                                                                                                                                                                                                                                                                                                                                                                                                                                                                                                                                                                                                                                                                                                              | 3450W                                                                                                                                                                                                                                                                                                                                                                                                                                                                                                                                                                                                                                                                                                                                                                                                                                                                                                                                                                                  |  |
| Power Consumption<br>Voltage                                                                                                                                                                                                                                                                                                                                                                                                                                                                                                                                                                                                                                                                                                                                                                                                                                                                                                                                                                                                                                                                                                                                                                                                                                                                                                                                                                                                                                                                                                                                                                                                                                                                                                                                                                                                                                                                                                                                                                                                                                                                                                   | 3450W<br>220V                                                                                                                                                                                                                                                                                                                                                                                                                                                                                                                                                                                                                                                                                                                                                                                                                                                                                                                                                                          |  |
| The second secon |                                                                                                                                                                                                                                                                                                                                                                                                                                                                                                                                                                                                                                                                                                                                                                                                                                                                                                                                                                                        |  |
| Voltage                                                                                                                                                                                                                                                                                                                                                                                                                                                                                                                                                                                                                                                                                                                                                                                                                                                                                                                                                                                                                                                                                                                                                                                                                                                                                                                                                                                                                                                                                                                                                                                                                                                                                                                                                                                                                                                                                                                                                                                                                                                                                                                        | 220V                                                                                                                                                                                                                                                                                                                                                                                                                                                                                                                                                                                                                                                                                                                                                                                                                                                                                                                                                                                   |  |
| Voltage<br>Frequency                                                                                                                                                                                                                                                                                                                                                                                                                                                                                                                                                                                                                                                                                                                                                                                                                                                                                                                                                                                                                                                                                                                                                                                                                                                                                                                                                                                                                                                                                                                                                                                                                                                                                                                                                                                                                                                                                                                                                                                                                                                                                                           | 220V<br>50Hz                                                                                                                                                                                                                                                                                                                                                                                                                                                                                                                                                                                                                                                                                                                                                                                                                                                                                                                                                                           |  |
| Voltage<br>Frequency<br>N.W                                                                                                                                                                                                                                                                                                                                                                                                                                                                                                                                                                                                                                                                                                                                                                                                                                                                                                                                                                                                                                                                                                                                                                                                                                                                                                                                                                                                                                                                                                                                                                                                                                                                                                                                                                                                                                                                                                                                                                                                                                                                                                    | 220V<br>50Hz<br>33KG/PCS                                                                                                                                                                                                                                                                                                                                                                                                                                                                                                                                                                                                                                                                                                                                                                                                                                                                                                                                                               |  |
| Voltage<br>Frequency<br>N.W<br>G.W                                                                                                                                                                                                                                                                                                                                                                                                                                                                                                                                                                                                                                                                                                                                                                                                                                                                                                                                                                                                                                                                                                                                                                                                                                                                                                                                                                                                                                                                                                                                                                                                                                                                                                                                                                                                                                                                                                                                                                                                                                                                                             | 220V<br>50Hz<br>33KG/PCS<br>37KG/CTN                                                                                                                                                                                                                                                                                                                                                                                                                                                                                                                                                                                                                                                                                                                                                                                                                                                                                                                                                   |  |
| Voltage Frequency N.W G.W Unit Size                                                                                                                                                                                                                                                                                                                                                                                                                                                                                                                                                                                                                                                                                                                                                                                                                                                                                                                                                                                                                                                                                                                                                                                                                                                                                                                                                                                                                                                                                                                                                                                                                                                                                                                                                                                                                                                                                                                                                                                                                                                                                            | 220V<br>50Hz<br>33KG/PCS<br>37KG/CTN<br>616*504*500mm                                                                                                                                                                                                                                                                                                                                                                                                                                                                                                                                                                                                                                                                                                                                                                                                                                                                                                                                  |  |
| Voltage Frequency N.W G.W Unit Size CTN Size                                                                                                                                                                                                                                                                                                                                                                                                                                                                                                                                                                                                                                                                                                                                                                                                                                                                                                                                                                                                                                                                                                                                                                                                                                                                                                                                                                                                                                                                                                                                                                                                                                                                                                                                                                                                                                                                                                                                                                                                                                                                                   | 220V<br>50Hz<br>33KG/PCS<br>37KG/CTN<br>616*504*500mm<br>702*523*530mm                                                                                                                                                                                                                                                                                                                                                                                                                                                                                                                                                                                                                                                                                                                                                                                                                                                                                                                 |  |
| Voltage Frequency N.W G.W Unit Size CTN Size Package                                                                                                                                                                                                                                                                                                                                                                                                                                                                                                                                                                                                                                                                                                                                                                                                                                                                                                                                                                                                                                                                                                                                                                                                                                                                                                                                                                                                                                                                                                                                                                                                                                                                                                                                                                                                                                                                                                                                                                                                                                                                           | 220V 50Hz 33KG/PCS 37KG/CTN 616*504*500mm 702*523*530mm 1PCS/CTN                                                                                                                                                                                                                                                                                                                                                                                                                                                                                                                                                                                                                                                                                                                                                                                                                                                                                                                       |  |