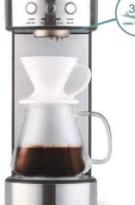

D

#### TEA AND COFFEE MAKER SERIES

















#### Model:

#### Description:

- · Plastic housing:
- · Rotary brewing head for making coffee; · Electronic panel with four mode: hot water, keeping warm;
- · 2 cups / 4cups function;
- · Brewing procedure can be setting according to different request;
- · 1.8L removable water tank;
- · with water level detection switch, water shortage warning;
- · With fuse and dry boil protection device;
- · Multiple electrical and mechanical safety protection;
- · Transparent glass cup & S/S filter.

Power Consumption

1250 W / 1800 W Voltage 120V/60Hz; 220-240V/50Hz

N.W/G.W

Unit Size/CTN Size

Package

**Loading Capacity** (20'GP/40'GP/40'HQ)

















# TEAAND COFFEE MAKER SERIES | ferralli ferro | Coffee espresso machine





















| Model:       | FCM4106B                                                                                                                                                                                                                                                                                                                                                                                                                                                                                                                                                                                        |
|--------------|-----------------------------------------------------------------------------------------------------------------------------------------------------------------------------------------