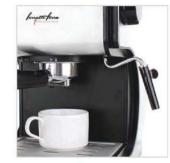

FCM3100C

| Description:                                                                                                                                                                                                                                                                                                                                                                                                                                                                                                                                                                                                                                                                                                                                                                                                                                                                                                                                                                                                                                                                                                                                                                                                                                                                                                                                                                                                                                                                                                                                                                                                                                                                                                                                                                                                                                                                                                                                                                                                                                                                                                                   | <ul> <li>Stainless steel mirror housing &amp; plastic side cover;</li> <li>Multifunction for making coffee, steam and hot water at the same time;</li> <li>Touch electronic button for easy operation;</li> <li>Italian ULKA pump with 15bar pressure;</li> <li>Inlet pipe to connect tap water &amp; Drain pipe to drain water directly;</li> <li>With LED illuminator; Temperature and time can be adjusted when making conferent barometers show the pressure when making coffee and steam;</li> <li>Dual boilers: one is 500ml s. s. boiler with s. s. heating tube to make temperature more stable for making coffee; another is 7L s.s. boiler for making steam and water;</li> <li>Professional s. s. porta-filter holder and filter with 58mm diameter;</li> <li>Pre-infusion system to ensure perfect extraction and crema;</li> <li>S. S. steam and water tube for cappuccino and hot water;</li> <li>Top cover cup-warming plate &amp; Adjustable non-slip foot.</li> </ul> |  |
|--------------------------------------------------------------------------------------------------------------------------------------------------------------------------------------------------------------------------------------------------------------------------------------------------------------------------------------------------------------------------------------------------------------------------------------------------------------------------------------------------------------------------------------------------------------------------------------------------------------------------------------------------------------------------------------------------------------------------------------------------------------------------------------------------------------------------------------------------------------------------------------------------------------------------------------------------------------------------------------------------------------------------------------------------------------------------------------------------------------------------------------------------------------------------------------------------------------------------------------------------------------------------------------------------------------------------------------------------------------------------------------------------------------------------------------------------------------------------------------------------------------------------------------------------------------------------------------------------------------------------------------------------------------------------------------------------------------------------------------------------------------------------------------------------------------------------------------------------------------------------------------------------------------------------------------------------------------------------------------------------------------------------------------------------------------------------------------------------------------------------------|----------------------------------------------------------------------------------------------------------------------------------------------------------------------------------------------------------------------------------------------------------------------------------------------------------------------------------------------------------------------------------------------------------------------------------------------------------------------------------------------------------------------------------------------------------------------------------------------------------------------------------------------------------------------------------------------------------------------------------------------------------------------------------------------------------------------------------------------------------------------------------------------------------------------------------------------------------------------------------------|--|
|                                                                                                                                                                                                                                                                                                                                                                                                                                                                                                                                                                                                                                                                                                                                                                                                                                                                                                                                                                                                                                                                                                                                                                                                                                                                                                                                                                                                                                                                                                                                                                                                                                                                                                                                                                                                                                                                                                                                                                                                                                                                                                                                |                                                                                                                                                                                                                                                                                                                                                                                                                                                                                                                                                                                                                                                                                                                                                                                                                                                                                                                                                                                        |  |
| Power Consumption                                                                                                                                                                                                                                                                                                                                                                                                                                                                                                                                                                                                                                                                                                                                                                                                                                                                                                                                                                                                                                                                                                                                                                                                                                                                                                                                                                                                                                                                                                                                                                                                                                                                                                                                                                                                                                                                                                                                                                                                                                                                                                              | 3450W                                                                                                                                                                                                                                                                                                                                                                                                                                                                                                                                                                                                                                                                                                                                                                                                                                                                                                                                                                                  |  |
| Power Consumption<br>Voltage                                                                                                                                                                                                                                                                                                                                                                                                                                                                                                                                                                                                                                                                                                                                                                                                                                                                                                                                                                                                                                                                                                                                                                                                                                                                                                                                                                                                                                                                                                                                                                                                                                                                                                                                                                                                                                                                                                                                                                                                                                                                                                   | 3450W<br>220V                                                                                                                                                                                                                                                                                                                                                                                                                                                                                                                                                                                                                                                                                                                                                                                                                                                                                                                                                                          |  |
| The second secon |                                                                                                                                                                                                                                                                                                                                                                                                                                                                                                                                                                                                                                                                                                                                                                                                                                                                                                                                                                                        |  |
| Voltage                                                                                                                                                                                                                                                                                                                                                                                                                                                                                                                                                                                                                                                                                                                                                                                                                                                                                                                                                                                                                                                                                                                                                                                                                                                                                                                                                                                                                                                                                                                                                                                                                                                                                                                                                                                                                                                                                                                                                                                                                                                                                                                        | 220V                                                                                                                                                                                                                                                                                                                                                                                                                                                                                                                                                                                                                                                                                                                                                                                                                                                                                                                                                                                   |  |
| Voltage<br>Frequency                                                                                                                                                                                                                                                                                                                                                                                                                                                                                                                                                                                                                                                                                                                                                                                                                                                                                                                                                                                                                                                                                                                                                                                                                                                                                                                                                                                                                                                                                                                                                                                                                                                                                                                                                                                                                                                                                                                                                                                                                                                                                                           | 220V<br>50Hz                                                                                                                                                                                                                                                                                                                                                                                                                                                                                                                                                                                                                                                                                                                                                                                                                                                                                                                                                                           |  |
| Voltage<br>Frequency<br>N.W                                                                                                                                                                                                                                                                                                                                                                                                                                                                                                                                                                                                                                                                                                                                                                                                                                                                                                                                                                                                                                                                                                                                                                                                                                                                                                                                                                                                                                                                                                                                                                                                                                                                                                                                                                                                                                                                                                                                                                                                                                                                                                    | 220V<br>50Hz<br>33KG/PCS                                                                                                                                                                                                                                                                                                                                                                                                                                                                                                                                                                                                                                                                                                                                                                                                                                                                                                                                                               |  |
| Voltage<br>Frequency<br>N.W<br>G.W                                                                                                                                                                                                                                                                                                                                                                                                                                                                                                                                                                                                                                                                                                                                                                                                                                                                                                                                                                                                                                                                                                                                                                                                                                                                                                                                                                                                                                                                                                                                                                                                                                                                                                                                                                                                                                                                                                                                                                                                                                                                                             | 220V<br>50Hz<br>33KG/PCS<br>37KG/CTN                                                                                                                                                                                                                                                                                                                                                                                                                                                                                                                                                                                                                                                                                                                                                                                                                                                                                                                                                   |  |
| Voltage Frequency N.W G.W Unit Size                                                                                                                                                                                                                                                                                                                                                                                                                                                                                                                                                                                                                                                                                                                                                                                                                                                                                                                                                                                                                                                                                                                                                                                                                                                                                                                                                                                                                                                                                                                                                                                                                                                                                                                                                                                                                                                                                                                                                                                                                                                                                            | 220V<br>50Hz<br>33KG/PCS<br>37KG/CTN<br>616*504*500mm                                                                                                                                                                                                                                                                                                                                                                                                                                                                                                                                                                                                                                                                                                                                                                                                                                                                                                                                  |  |
| Voltage Frequency N.W G.W Unit Size CTN Size                                                                                                                                                                                                                                                                                                                                                                                                                                                                                                                                                                                                                                                                                                                                                                                                                                                                                                                                                                                                                                                                                                                                                                                                                                                                                                                                                                                                                                                                                                                                                                                                                                                                                                                                                                                                                                                                                                                                                                                                                                                                                   | 220V<br>50Hz<br>33KG/PCS<br>37KG/CTN<br>616*504*500mm<br>702*523*530mm                                                                                                                                                                                                                                                                                                                                                                                                                                                                                                                                                                                                                                                                                                                                                                                                                                                                                                                 |  |
| Voltage Frequency N.W G.W Unit Size CTN Size Package                                                                                                                                                                                                                                                                                                                                                                                                                                                                                                                                                                                                                                                                                                                                                                                                                                                                                                                                                                                                                                                                                                                                                                                                                                                                                                                                                                                                                                                                                                                                                                                                                                                                                                                                                                                                                                                                                                                                                                                                                                                                           | 220V 50Hz 33KG/PCS 37KG/CTN 616*504*500mm 702*523*530mm 1PCS/CTN                                                                                                                                                                                                                                                                                                                                                                                                                                                                                                                                                                                                                                                                                                                                                                                                                                                                                                                       |  |