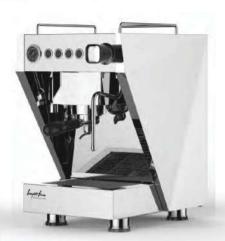

## COMMERCIAL **MACHINE SERIES**

A strong mix of innovation and elegance, that satisfies every lover of real Italian coffee and suits any environment. These semi-automatic professional

coffee machines will be applicable in office, Ho, Re, Ca etc.

**COFFEE HEATING TUBE** 

**COFFEE TABLE** 

**MENU SETTINGS** 

**PRIMARY AND SECONDARY BOILER** 

LIGHTING CONTROL

**POWER CONTROL** 

| Model:                  | <ul> <li>Stainless steel mirror housing;</li> <li>Multifunction for making coffee, steam and hot water at the same time;</li> <li>Resistive colorful touch screen with 4.3 inches;</li> <li>Commercial rotary vane pump with 9bar pressure;</li> <li>Inlet pipe to connect tap water &amp; Drain pipe to drain water directly;</li> <li>With LED illuminator; Temperature and time can be adjusted when making coffee;</li> <li>Different barometers show the pressure when making coffee and steam;</li> <li>Dual boilers: one is 500ml s. s. boiler with s. s. heating tube to make temperature more stable for making coffee; another is full s. s. primary and secondary boiler with 7L capacity for making steam and hot water;</li> <li>Professional s. s. porta-filter holder and filter with 58mm diameter;</li> <li>Pre-infusion system to ensure perfect extraction and crema;</li> <li>S. S. steam and water tube for cappuccino and hot water;</li> <li>With flowmeter and full inner cooper pipe;</li> <li>Top cover cup-warming plate &amp; Adjustable non-slip foot;</li> <li>Level type steaming switch.</li> </ul> |  |
|-------------------------|-------------------------------------------------------------------------------------------------------------------------------------------------------------------------------------------------------------------------------------------------------------------------------------------------------------------------------------------------------------------------------------------------------------------------------------------------------------------------------------------------------------------------------------------------------------------------------------------------------------------------------------------------------------------------------------------------------------------------------------------------------------------------------------------------------------------------------------------------------------------------------------------------------------------------------------------------------------------------------------------------------------------------------------------------------------------------------------------------------------------------------------|--|
| Description:            |                                                                                                                                                                                                                                                                                                                                                                                                                                                                                                                                                                                                                                                                                                                                                                                                                                                                                                                                                                                                                                                                                                                                     |  |
| Power Consumption       | 3450W                                                                                                                                                                                                                                                                                                                                                                                                                                                                                                                                                                                                                                                                                                                                                                                                                                                                                                                                                                                                                                                                                                                               |  |
| Voltage                 | 220V                                                                                                                                                                                                                                                                                                                                                                                                                                                                                                                                                                                                                                                                                                                                                                                                                                                                                                                                                                                                                                                                                                                                |  |
| Frequency               | 50Hz                                                                                                                                                                                                                                                                                                                                                                                                                                                                                                                                                                                                                                                                                                                                                                                                                                                                                                                                                                                                                                                                                                                                |  |
| N.W                     | 33KG/PCS                                                                                                                                                                                                                                                                                                                                                                                                                                                                                                                                                                                                                                                                                                                                                                                                                                                                                                                                                                                                                                                                                                                            |  |
| G.W                     | 37KG/CTN                                                                                                                                                                                                                                                                                                                                                                                                                                                                                                                                                                                                                                                                                                                                                                                                                                                                                                                                                                                                                                                                                                                            |  |
| Unit Size               | 616*504*500mm                                                                                                                                                                                                                                                                                                                                                                                                                                                                                                                                                                                                                                                                                                                                                                                                                                                                                                                                                                                                                                                                                                                       |  |
| CTN Size                | 702*523*530mm                                                                                                                                                                                                                                                                                                                                                                                                                                                                                                                                                                                                                                                                                                                                                                                                                                                                                                                                                                                                                                                                                                                       |  |
| Package                 | 1PCS/CTN                                                                                                                                                                                                                                                                                                                                                                                                                                                                                                                                                                                                                                                                                                                                                                                                                                                                                                                                                                                                                                                                                                                            |  |
| Loading Capacity(20'GP) | 81PCS                                                                                                                                                                                                                                                                                                                                                                                                                                                                                                                                                                                                                                                                                                                                                                                                                                                                                                                                                                                                                                                                                                                               |  |
| Loading Capacity(40'GP) | 171PCS                                                                                                                                                                                                                                                                                                                                                                                                                                                                                                                                                                                                                                                                                                                                                                                                                                                                                                                                                                                                                                                                                                                              |  |
| Loading Capacity(40'HQ) | 228PCS                                                                                                                                                                                                                                                                                                                                                                                                                                                                                                                                                                                                                                                                                                                                                                                                                                                                                                                                                                                                                                                                                                                              |  |