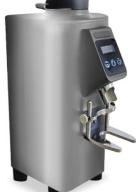

LED LAMP

DIGITAL DISPLAY

MANUAL CONTROL

**HOT WATER** 

STEAM CONTROL **CHART** 

**STEAM** 

COFFEE

**COFFEE HEATING POT BODY** 

**COFFEE HEATING TUBE** 

**COFFEE TABLE** 

**MENU SETTINGS** 

**PRIMARY AND SECONDARY BOILER** 

LIGHTING CONTROL

**POWER CONTROL** 

| Model:                  | <ul> <li>Stainless steel mirror housing;</li> <li>Multifunction for making coffee, steam and hot water at the same time;</li> <li>Resistive colorful touch screen with 4.3 inches;</li> <li>Commercial rotary vane pump with 9bar pressure;</li> <li>Inlet pipe to connect tap water &amp; Drain pipe to drain water directly;</li> <li>With LED illuminator; Temperature and time can be adjusted when making coffee;</li> <li>Different barometers show the pressure when making coffee and steam;</li> <li>Dual boilers: one is 500ml s. s. boiler with s. s. heating tube to make temperature more stable for making coffee; another is full s. s. primary and secondary boiler with 7L capacity for making steam and hot water;</li> <li>Professional s. s. porta-filter holder and filter with 58mm diameter;</li> <li>Pre-infusion system to ensure perfect extraction and crema;</li> <li>S. S. steam and water tube for cappuccino and hot water;</li> <li>With flowmeter and full inner cooper pipe;</li> <li>Top cover cup-warming plate &amp; Adjustable non-slip foot;</li> <li>Level type steaming switch.</li> </ul> |  |
|-------------------------|-------------------------------------------------------------------------------------------------------------------------------------------------------------------------------------------------------------------------------------------------------------------------------------------------------------------------------------------------------------------------------------------------------------------------------------------------------------------------------------------------------------------------------------------------------------------------------------------------------------------------------------------------------------------------------------------------------------------------------------------------------------------------------------------------------------------------------------------------------------------------------------------------------------------------------------------------------------------------------------------------------------------------------------------------------------------------------------------------------------------------------------|--|
| Description:            |                                                                                                                                                                                                                                                                                                                                                                                                                                                                                                                                                                                                                                                                                                                                                                                                                                                                                                                                                                                                                                                                                                                                     |  |
| Power Consumption       | 3450W                                                                                                                                                                                                                                                                                                                                                                                                                                                                                                                                                                                                                                                                                                                                                                                                                                                                                                                                                                                                                                                                                                                               |  |
| Voltage                 | 220V                                                                                                                                                                                                                                                                                                                                                                                                                                                                                                                                                                                                                                                                                                                                                                                                                                                                                                                                                                                                                                                                                                                                |  |
| Frequency               | 50Hz                                                                                                                                                                                                                                                                                                                                                                                                                                                                                                                                                                                                                                                                                                                                                                                                                                                                                                                                                                                                                                                                                                                                |  |
| N.W                     | 33KG/PCS                                                                                                                                                                                                                                                                                                                                                                                                                                                                                                                                                                                                                                                                                                                                                                                                                                                                                                                                                                                                                                                                                                                            |  |
| G.W                     | 37KG/CTN                                                                                                                                                                                                                                                                                                                                                                                                                                                                                                                                                                                                                                                                                                                                                                                                                                                                                                                                                                                                                                                                                                                            |  |
| Unit Size               | 616*504*500mm                                                                                                                                                                                                                                                                                                                                                                                                                                                                                                                                                                                                                                                                                                                                                                                                                                                                                                                                                                                                                                                                                                                       |  |
| CTN Size                | 702*523*530mm                                                                                                                                                                                                                                                                                                                                                                                                                                                                                                                                                                                                                                                                                                                                                                                                                                                                                                                                                                                                                                                                                                                       |  |
| Package                 | 1PCS/CTN                                                                                                                                                                                                                                                                                                                                                                                                                                                                                                                                                                                                                                                                                                                                                                                                                                                                                                                                                                                                                                                                                                                            |  |
| Loading Capacity(20'GP) | 81PCS                                                                                                                                                                                                                                                                                                                                                                                                                                                                                                                                                                                                                                                                                                                                                                                                                                                                                                                                                                                                                                                                                                                               |  |
| Loading Capacity(40'GP) | 171PCS                                                                                                                                                                                                                                                                                                                                                                                                                                                                                                                                                                                                                                                                                                                                                                                                                                                                                                                                                                                                                                                                                                                              |  |
| Loading Capacity(40'HQ) | 228PCS                                                                                                                                                                                                                                                                                                                                                                                                                                                                                                                                                                                                                                                                                                                                                                                                                                                                                                                                                                                                                                                                                                                              |  |