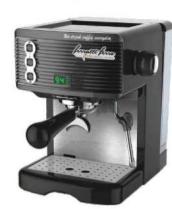

沿

| Model:                  | FCM3100E                                                                                                                                                                                                                                                                                                                                                                                                                                                                                                                                                                                                                                                                                                                                                                                                                                                                                                                                                                                                                                                                                                           |  |
|-------------------------|--------------------------------------------------------------------------------------------------------------------------------------------------------------------------------------------------------------------------------------------------------------------------------------------------------------------------------------------------------------------------------------------------------------------------------------------------------------------------------------------------------------------------------------------------------------------------------------------------------------------------------------------------------------------------------------------------------------------------------------------------------------------------------------------------------------------------------------------------------------------------------------------------------------------------------------------------------------------------------------------------------------------------------------------------------------------------------------------------------------------|--|
| Description:            | <ul> <li>Stainless steel mirror housing &amp; Plastic side cover;</li> <li>Multifunction for making coffee, steam and hot water at the same time;</li> <li>Touch electronic button for easy operation;</li> <li>Commerical rotary vane pump with 9 bar pressure;</li> <li>Inlet pipe to connect tap water &amp; Drain pipe to drain water directly;</li> <li>With LED illuminator; Temperature and time can be adjusted when making coff</li> <li>Different barometers show the pressure when making coffee and steam;</li> <li>Dual boilers: one is 500ml s. s. boiler with s. s. heating tube to make temperature more stable for making coffee; another is full or s. s. primary and secondary boiler with 7L capacity for making steam and hot water;</li> <li>Professional s. s. porta-filter holder and filter with 58mm diameter;</li> <li>Pre-infusion system to ensure perfect extraction and crema;</li> <li>S.S. steam and water tube for cappuccino and hot water;</li> <li>With flowmeter and full inner cooper pipe;</li> <li>Top cover cup-warming plate &amp; adjustable non-slip foot.</li> </ul> |  |
| Power Consumption       | 3450W                                                                                                                                                                                                                                                                                                                                                                                                                                                                                                                                                                                                                                                                                                                                                                                                                                                                                                                                                                                                                                                                                                              |  |
| Voltage                 | 220V                                                                                                                                                                                                                                                                                                                                                                                                                                                                                                                                                                                                                                                                                                                                                                                                                                                                                                                                                                                                                                                                                                               |  |
| Frequency               | 50Hz                                                                                                                                                                                                                                                                                                                                                                                                                                                                                                                                                                                                                                                                                                                                                                                                                                                                                                                                                                                                                                                                                                               |  |
| N.W                     | 35KG/PCS                                                                                                                                                                                                                                                                                                                                                                                                                                                                                                                                                                                                                                                                                                                                                                                                                                                                                                                                                                                                                                                                                                           |  |
| G.W                     | 40KG/CTN                                                                                                                                                                                                                                                                                                                                                                                                                                                                                                                                                                                                                                                                                                                                                                                                                                                                                                                                                                                                                                                                                                           |  |
| Unit Size               | 616*504*500mm                                                                                                                                                                                                                                                                                                                                                                                                                                                                                                                                                                                                                                                                                                                                                                                                                                                                                                                                                                                                                                                                                                      |  |
| CTN Size                | 702*523*530mm                                                                                                                                                                                                                                                                                                                                                                                                                                                                                                                                                                                                                                                                                                                                                                                                                                                                                                                                                                                                                                                                                                      |  |
| Package                 | 1PCS/CTN                                                                                                                                                                                                                                                                                                                                                                                                                                                                                                                                                                                                                                                                                                                                                                                                                                                                                                                                                                                                                                                                                                           |  |
| Loading Capacity(20'GP) | 126PCS                                                                                                                                                                                                                                                                                                                                                                                                                                                                                                                                                                                                                                                                                                                                                                                                                                                                                                                                                                                                                                                                                                             |  |
| Loading Capacity(40'GP) | 255PCS                                                                                                                                                                                                                                                                                                                                                                                                                                                                                                                                                                                                                                                                                                                                                                                                                                                                                                                                                                                                                                                                                                             |  |
| Loading Capacity(40'HQ) | 317PCS                                                                                                                                                                                                                                                                                                                                                                                                                                                                                                                                                                                                                                                                                                                                                                                                                                                                                                                                                                                                                                                                                                             |  |