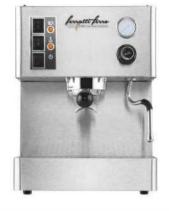

**COFFEE HEATING TUBE** 

**COFFEE TABLE** 

**MENU SETTINGS** 

**PRIMARY AND SECONDARY BOILER** 

LIGHTING CONTROL

**POWER CONTROL** 

| Model:                  | <ul> <li>Stainless steel mirror housing;</li> <li>Multifunction for making coffee, steam and hot water at the same time;</li> <li>Resistive colorful touch screen with 4.3 inches;</li> <li>Commercial rotary vane pump with 9bar pressure;</li> <li>Inlet pipe to connect tap water &amp; Drain pipe to drain water directly;</li> <li>With LED illuminator; Temperature and time can be adjusted when making coffee;</li> <li>Different barometers show the pressure when making coffee and steam;</li> <li>Dual boilers: one is 500ml s. s. boiler with s. s. heating tube to make temperature more stable for making coffee; another is full s. s. primary and secondary boiler with 7L capacity for making steam and hot water;</li> <li>Professional s. s. porta-filter holder and filter with 58mm diameter;</li> <li>Pre-infusion system to ensure perfect extraction and crema;</li> <li>S. S. steam and water tube for cappuccino and hot water;</li> <li>With flowmeter and full inner cooper pipe;</li> <li>Top cover cup-warming plate &amp; Adjustable non-slip foot;</li> <li>Level type steaming switch.</li> </ul> |  |
|-------------------------|-------------------------------------------------------------------------------------------------------------------------------------------------------------------------------------------------------------------------------------------------------------------------------------------------------------------------------------------------------------------------------------------------------------------------------------------------------------------------------------------------------------------------------------------------------------------------------------------------------------------------------------------------------------------------------------------------------------------------------------------------------------------------------------------------------------------------------------------------------------------------------------------------------------------------------------------------------------------------------------------------------------------------------------------------------------------------------------------------------------------------------------|--|
| Description:            |                                                                                                                                                                                                                                                                                                                                                                                                                                                                                                                                                                                                                                                                                                                                                                                                                                                                                                                                                                                                                                                                                                                                     |  |
| Power Consumption       | 3450W                                                                                                                                                                                                                                                                                                                                                                                                                                                                                                                                                                                                                                                                                                                                                                                                                                                                                                                                                                                                                                                                                                                               |  |
| Voltage                 | 220V                                                                                                                                                                                                                                                                                                                                                                                                                                                                                                                                                                                                                                                                                                                                                                                                                                                                                                                                                                                                                                                                                                                                |  |
| Frequency               | 50Hz                                                                                                                                                                                                                                                                                                                                                                                                                                                                                                                                                                                                                                                                                                                                                                                                                                                                                                                                                                                                                                                                                                                                |  |
| N.W                     | 33KG/PCS                                                                                                                                                                                                                                                                                                                                                                                                                                                                                                                                                                                                                                                                                                                                                                                                                                                                                                                                                                                                                                                                                                                            |  |
| G.W                     | 37KG/CTN                                                                                                                                                                                                                                                                                                                                                                                                                                                                                                                                                                                                                                                                                                                                                                                                                                                                                                                                                                                                                                                                                                                            |  |
| Unit Size               | 616*504*500mm                                                                                                                                                                                                                                                                                                                                                                                                                                                                                                                                                                                                                                                                                                                                                                                                                                                                                                                                                                                                                                                                                                                       |  |
| CTN Size                | 702*523*530mm                                                                                                                                                                                                                                                                                                                                                                                                                                                                                                                                                                                                                                                                                                                                                                                                                                                                                                                                                                                                                                                                                                                       |  |
| Package                 | 1PCS/CTN                                                                                                                                                                                                                                                                                                                                                                                                                                                                                                                                                                                                                                                                                                                                                                                                                                                                                                                                                                                                                                                                                                                            |  |
| Loading Capacity(20'GP) | 81PCS                                                                                                                                                                                                                                                                                                                                                                                                                                                                                                                                                                                                                                                                                                                                                                                                                                                                                                                                                                                                                                                                                                                               |  |
| Loading Capacity(40'GP) | 171PCS                                                                                                                                                                                                                                                                                                                                                                                                                                                                                                                                                                                                                                                                                                                                                                                                                                                                                                                                                                                                                                                                                                                              |  |
| Loading Capacity(40'HQ) | 228PCS                                                                                                                                                                                                                                                                                                                                                                                                                                                                                                                                                                                                                                                                                                                                                                                                                                                                                                                                                                                                                                                                                                                              |  |

FCM3100C

| Description:                                                                                                                                                                                                                                                                                                                                                                                                                                                                                                                                                                                                                                                                                                                                                                                                                                                                                                                                                                                                                                                                                                                                                                                                                                                                                                                                                                                                                                                                                                                                                                                                                                                                                                                                                                                                                                                                                                                                                                                                                                                                                                                   | <ul> <li>Stainless steel mirror housing &amp; plastic side cover;</li> <li>Multifunction for making coffee, steam and hot water at the same time;</li> <li>Touch electronic button for easy operation;</li> <li>Italian ULKA pump with 15bar pressure;</li> <li>Inlet pipe to connect tap water &amp; Drain pipe to drain water directly;</li> <li>With LED illuminator; Temperature and time can be adjusted when making conferent barometers show the pressure when making coffee and steam;</li> <li>Dual boilers: one is 500ml s. s. boiler with s. s. heating tube to make temperature more stable for making coffee; another is 7L s.s. boiler for making steam and water;</li> <li>Professional s. s. porta-filter holder and filter with 58mm diameter;</li> <li>Pre-infusion system to ensure perfect extraction and crema;</li> <li>S. S. steam and water tube for cappuccino and hot water;</li> <li>Top cover cup-warming plate &amp; Adjustable non-slip foot.</li> </ul> |  |
|--------------------------------------------------------------------------------------------------------------------------------------------------------------------------------------------------------------------------------------------------------------------------------------------------------------------------------------------------------------------------------------------------------------------------------------------------------------------------------------------------------------------------------------------------------------------------------------------------------------------------------------------------------------------------------------------------------------------------------------------------------------------------------------------------------------------------------------------------------------------------------------------------------------------------------------------------------------------------------------------------------------------------------------------------------------------------------------------------------------------------------------------------------------------------------------------------------------------------------------------------------------------------------------------------------------------------------------------------------------------------------------------------------------------------------------------------------------------------------------------------------------------------------------------------------------------------------------------------------------------------------------------------------------------------------------------------------------------------------------------------------------------------------------------------------------------------------------------------------------------------------------------------------------------------------------------------------------------------------------------------------------------------------------------------------------------------------------------------------------------------------|----------------------------------------------------------------------------------------------------------------------------------------------------------------------------------------------------------------------------------------------------------------------------------------------------------------------------------------------------------------------------------------------------------------------------------------------------------------------------------------------------------------------------------------------------------------------------------------------------------------------------------------------------------------------------------------------------------------------------------------------------------------------------------------------------------------------------------------------------------------------------------------------------------------------------------------------------------------------------------------|--|
|                                                                                                                                                                                                                                                                                                                                                                                                                                                                                                                                                                                                                                                                                                                                                                                                                                                                                                                                                                                                                                                                                                                                                                                                                                                                                                                                                                                                                                                                                                                                                                                                                                                                                                                                                                                                                                                                                                                                                                                                                                                                                                                                |                                                                                                                                                                                                                                                                                                                                                                                                                                                                                                                                                                                                                                                                                                                                                                                                                                                                                                                                                                                        |  |
| Power Consumption                                                                                                                                                                                                                                                                                                                                                                                                                                                                                                                                                                                                                                                                                                                                                                                                                                                                                                                                                                                                                                                                                                                                                                                                                                                                                                                                                                                                                                                                                                                                                                                                                                                                                                                                                                                                                                                                                                                                                                                                                                                                                                              | 3450W                                                                                                                                                                                                                                                                                                                                                                                                                                                                                                                                                                                                                                                                                                                                                                                                                                                                                                                                                                                  |  |
| Power Consumption<br>Voltage                                                                                                                                                                                                                                                                                                                                                                                                                                                                                                                                                                                                                                                                                                                                                                                                                                                                                                                                                                                                                                                                                                                                                                                                                                                                                                                                                                                                                                                                                                                                                                                                                                                                                                                                                                                                                                                                                                                                                                                                                                                                                                   | 3450W<br>220V                                                                                                                                                                                                                                                                                                                                                                                                                                                                                                                                                                                                                                                                                                                                                                                                                                                                                                                                                                          |  |
| The second secon |                                                                                                                                                                                                                                                                                                                                                                                                                                                                                                                                                                                                                                                                                                                                                                                                                                                                                                                                                                                        |  |
| Voltage                                                                                                                                                                                                                                                                                                                                                                                                                                                                                                                                                                                                                                                                                                                                                                                                                                                                                                                                                                                                                                                                                                                                                                                                                                                                                                                                                                                                                                                                                                                                                                                                                                                                                                                                                                                                                                                                                                                                                                                                                                                                                                                        | 220V                                                                                                                                                                                                                                                                                                                                                                                                                                                                                                                                                                                                                                                                                                                                                                                                                                                                                                                                                                                   |  |
| Voltage<br>Frequency                                                                                                                                                                                                                                                                                                                                                                                                                                                                                                                                                                                                                                                                                                                                                                                                                                                                                                                                                                                                                                                                                                                                                                                                                                                                                                                                                                                                                                                                                                                                                                                                                                                                                                                                                                                                                                                                                                                                                                                                                                                                                                           | 220V<br>50Hz                                                                                                                                                                                                                                                                                                                                                                                                                                                                                                                                                                                                                                                                                                                                                                                                                                                                                                                                                                           |  |
| Voltage<br>Frequency<br>N.W                                                                                                                                                                                                                                                                                                                                                                                                                                                                                                                                                                                                                                                                                                                                                                                                                                                                                                                                                                                                                                                                                                                                                                                                                                                                                                                                                                                                                                                                                                                                                                                                                                                                                                                                                                                                                                                                                                                                                                                                                                                                                                    | 220V<br>50Hz<br>33KG/PCS                                                                                                                                                                                                                                                                                                                                                                                                                                                                                                                                                                                                                                                                                                                                                                                                                                                                                                                                                               |  |
| Voltage<br>Frequency<br>N.W<br>G.W                                                                                                                                                                                                                                                                                                                                                                                                                                                                                                                                                                                                                                                                                                                                                                                                                                                                                                                                                                                                                                                                                                                                                                                                                                                                                                                                                                                                                                                                                                                                                                                                                                                                                                                                                                                                                                                                                                                                                                                                                                                                                             | 220V<br>50Hz<br>33KG/PCS<br>37KG/CTN                                                                                                                                                                                                                                                                                                                                                                                                                                                                                                                                                                                                                                                                                                                                                                                                                                                                                                                                                   |  |
| Voltage Frequency N.W G.W Unit Size                                                                                                                                                                                                                                                                                                                                                                                                                                                                                                                                                                                                                                                                                                                                                                                                                                                                                                                                                                                                                                                                                                                                                                                                                                                                                                                                                                                                                                                                                                                                                                                                                                                                                                                                                                                                                                                                                                                                                                                                                                                                                            | 220V<br>50Hz<br>33KG/PCS<br>37KG/CTN<br>616*504*500mm                                                                                                                                                                                                                                                                                                                                                                                                                                                                                                                                                                                                                                                                                                                                                                                                                                                                                                                                  |  |
| Voltage Frequency N.W G.W Unit Size CTN Size                                                                                                                                                                                                                                                                                                                                                                                                                                                                                                                                                                                                                                                                                                                                                                                                                                                                                                                                                                                                                                                                                                                                                                                                                                                                                                                                                                                                                                                                                                                                                                                                                                                                                                                                                                                                                                                                                                                                                                                                                                                                                   | 220V<br>50Hz<br>33KG/PCS<br>37KG/CTN<br>616*504*500mm<br>702*523*530mm                                                                                                                                                                                                                                                                                                                                                                                                                                                                                                                                                                                                                                                                                                                                                                                                                                                                                                                 |  |
| Voltage Frequency N.W G.W Unit Size CTN Size Package                                                                                                                                                                                                                                                                                                                                                                                                                                                                                                                                                                                                                                                                                                                                                                                                                                                                                                                                                                                                                                                                                                                                                                                                                                                                                                                                                                                                                                                                                                                                                                                                                                                                                                                                                                                                                                                                                                                                                                                                                                                                           | 220V 50Hz 33KG/PCS 37KG/CTN 616*504*500mm 702*523*530mm 1PCS/CTN                                                                                                                                                                                                                                                                                                                                                                                                                                                                                                                                                                                                                                                                                                                                                                                                                                                                                                                       |  |