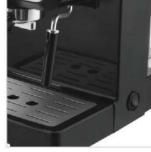

## COMMERCIAL **MACHINE SERIES**

A strong mix of innovation and elegance, that satisfies every lover of real Italian coffee and suits any environment. These semi-automatic professional

coffee machines will be applicable in office, Ho, Re, Ca etc.

LED LAMP

DIGITAL DISPLAY

MANUAL CONTROL

**HOT WATER** 

STEAM CONTROL **CHART** 

**STEAM** 

COFFEE

**COFFEE HEATING POT BODY** 

**COFFEE HEATING TUBE** 

**COFFEE TABLE** 

**MENU SETTINGS** 

**PRIMARY AND SECONDARY BOILER** 

LIGHTING CONTROL

**POWER CONTROL** 

| Model:                  | <ul> <li>Stainless steel mirror housing;</li> <li>Multifunction for making coffee, steam and hot water at the same time;</li> <li>Resistive colorful touch screen with 4.3 inches;</li> <li>Commercial rotary vane pump with 9bar pressure;</li> <li>Inlet pipe to connect tap water &amp; Drain pipe to drain water directly;</li> <li>With LED illuminator; Temperature and time can be adjusted when making coffee;</li> <li>Different barometers show the pressure when making coffee and steam;</li> <li>Dual boilers: one is 500ml s. s. boiler with s. s. heating tube to make temperature more stable for making coffee; another is full s. s. primary and secondary boiler with 7L capacity for making steam and hot water;</li> <li>Professional s. s. porta-filter holder and filter with 58mm diameter;</li> <li>Pre-infusion system to ensure perfect extraction and crema;</li> <li>S. S. steam and water tube for cappuccino and hot water;</li> <li>With flowmeter and full inner cooper pipe;</li> <li>Top cover cup-warming plate &amp; Adjustable non-slip foot;</li> <li>Level type steaming switch.</li> </ul> |  |
|-------------------------|-------------------------------------------------------------------------------------------------------------------------------------------------------------------------------------------------------------------------------------------------------------------------------------------------------------------------------------------------------------------------------------------------------------------------------------------------------------------------------------------------------------------------------------------------------------------------------------------------------------------------------------------------------------------------------------------------------------------------------------------------------------------------------------------------------------------------------------------------------------------------------------------------------------------------------------------------------------------------------------------------------------------------------------------------------------------------------------------------------------------------------------|--|
| Description:            |                                                                                                                                                                                                                                                                                                                                                                                                                                                                                                                                                                                                                                                                                                                                                                                                                                                                                                                                                                                                                                                                                                                                     |  |
| Power Consumption       | 3450W                                                                                                                                                                                                                                                                                                                                                                                                                                                                                                                                                                                                                                                                                                                                                                                                                                                                                                                                                                                                                                                                                                                               |  |
| Voltage                 | 220V                                                                                                                                                                                                                                                                                                                                                                                                                                                                                                                                                                                                                                                                                                                                                                                                                                                                                                                                                                                                                                                                                                                                |  |
| Frequency               | 50Hz                                                                                                                                                                                                                                                                                                                                                                                                                                                                                                                                                                                                                                                                                                                                                                                                                                                                                                                                                                                                                                                                                                                                |  |
| N.W                     | 33KG/PCS                                                                                                                                                                                                                                                                                                                                                                                                                                                                                                                                                                                                                                                                                                                                                                                                                                                                                                                                                                                                                                                                                                                            |  |
| G.W                     | 37KG/CTN                                                                                                                                                                                                                                                                                                                                                                                                                                                                                                                                                                                                                                                                                                                                                                                                                                                                                                                                                                                                                                                                                                                            |  |
| Unit Size               | 616*504*500mm                                                                                                                                                                                                                                                                                                                                                                                                                                                                                                                                                                                                                                                                                                                                                                                                                                                                                                                                                                                                                                                                                                                       |  |
| CTN Size                | 702*523*530mm                                                                                                                                                                                                                                                                                                                                                                                                                                                                                                                                                                                                                                                                                                                                                                                                                                                                                                                                                                                                                                                                                                                       |  |
| Package                 | 1PCS/CTN                                                                                                                                                                                                                                                                                                                                                                                                                                                                                                                                                                                                                                                                                                                                                                                                                                                                                                                                                                                                                                                                                                                            |  |
| Loading Capacity(20'GP) | 81PCS                                                                                                                                                                                                                                                                                                                                                                                                                                                                                                                                                                                                                                                                                                                                                                                                                                                                                                                                                                                                                                                                                                                               |  |
| Loading Capacity(40'GP) | 171PCS                                                                                                                                                                                                                                                                                                                                                                                                                                                                                                                                                                                                                                                                                                                                                                                                                                                                                                                                                                                                                                                                                                                              |  |
| Loading Capacity(40'HQ) | 228PCS                                                                                                                                                                                                                                                                                                                                                                                                                                                                                                                                                                                                                                                                                                                                                                                                                                                                                                                                                                                                                                                                                                                              |  |