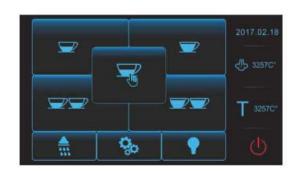

LED LAMP

DIGITAL DISPLAY

MANUAL CONTROL

**HOT WATER** 

STEAM CONTROL **CHART** 

**STEAM** 

COFFEE

**COFFEE HEATING POT BODY** 

**COFFEE HEATING TUBE** 

**COFFEE TABLE** 

**MENU SETTINGS** 

**PRIMARY AND SECONDARY BOILER** 

LIGHTING CONTROL

**POWER CONTROL** 

| Model:                  | <ul> <li>Stainless steel mirror housing;</li> <li>Multifunction for making coffee, steam and hot water at the same time;</li> <li>Resistive colorful touch screen with 4.3 inches;</li> <li>Commercial rotary vane pump with 9bar pressure;</li> <li>Inlet pipe to connect tap water &amp; Drain pipe to drain water directly;</li> <li>With LED illuminator; Temperature and time can be adjusted when making coffee;</li> <li>Different barometers show the pressure when making coffee and steam;</li> <li>Dual boilers: one is 500ml s. s. boiler with s. s. heating tube to make temperature more stable for making coffee; another is full s. s. primary and secondary boiler with 7L capacity for making steam and hot water;</li> <li>Professional s. s. porta-filter holder and filter with 58mm diameter;</li> <li>Pre-infusion system to ensure perfect extraction and crema;</li> <li>S. S. steam and water tube for cappuccino and hot water;</li> <li>With flowmeter and full inner cooper pipe;</li> <li>Top cover cup-warming plate &amp; Adjustable non-slip foot;</li> <li>Level type steaming switch.</li> </ul> |  |
|-------------------------|-------------------------------------------------------------------------------------------------------------------------------------------------------------------------------------------------------------------------------------------------------------------------------------------------------------------------------------------------------------------------------------------------------------------------------------------------------------------------------------------------------------------------------------------------------------------------------------------------------------------------------------------------------------------------------------------------------------------------------------------------------------------------------------------------------------------------------------------------------------------------------------------------------------------------------------------------------------------------------------------------------------------------------------------------------------------------------------------------------------------------------------|--|
| Description:            |                                                                                                                                                                                                                                                                                                                                                                                                                                                                                                                                                                                                                                                                                                                                                                                                                                                                                                                                                                                                                                                                                                                                     |  |
| Power Consumption       | 3450W                                                                                                                                                                                                                                                                                                                                                                                                                                                                                                                                                                                                                                                                                                                                                                                                                                                                                                                                                                                                                                                                                                                               |  |
| Voltage                 | 220V                                                                                                                                                                                                                                                                                                                                                                                                                                                                                                                                                                                                                                                                                                                                                                                                                                                                                                                                                                                                                                                                                                                                |  |
| Frequency               | 50Hz                                                                                                                                                                                                                                                                                                                                                                                                                                                                                                                                                                                                                                                                                                                                                                                                                                                                                                                                                                                                                                                                                                                                |  |
| N.W                     | 33KG/PCS                                                                                                                                                                                                                                                                                                                                                                                                                                                                                                                                                                                                                                                                                                                                                                                                                                                                                                                                                                                                                                                                                                                            |  |
| G.W                     | 37KG/CTN                                                                                                                                                                                                                                                                                                                                                                                                                                                                                                                                                                                                                                                                                                                                                                                                                                                                                                                                                                                                                                                                                                                            |  |
| Unit Size               | 616*504*500mm                                                                                                                                                                                                                                                                                                                                                                                                                                                                                                                                                                                                                                                                                                                                                                                                                                                                                                                                                                                                                                                                                                                       |  |
| CTN Size                | 702*523*530mm                                                                                                                                                                                                                                                                                                                                                                                                                                                                                                                                                                                                                                                                                                                                                                                                                                                                                                                                                                                                                                                                                                                       |  |
| Package                 | 1PCS/CTN                                                                                                                                                                                                                                                                                                                                                                                                                                                                                                                                                                                                                                                                                                                                                                                                                                                                                                                                                                                                                                                                                                                            |  |
| Loading Capacity(20'GP) | 81PCS                                                                                                                                                                                                                                                                                                                                                                                                                                                                                                                                                                                                                                                                                                                                                                                                                                                                                                                                                                                                                                                                                                                               |  |
| Loading Capacity(40'GP) | 171PCS                                                                                                                                                                                                                                                                                                                                                                                                                                                                                                                                                                                                                                                                                                                                                                                                                                                                                                                                                                                                                                                                                                                              |  |
| Loading Capacity(40'HQ) | 228PCS                                                                                                                                                                                                                                                                                                                                                                                                                                                                                                                                                                                                                                                                                                                                                                                                                                                                                                                                                                                                                                                                                                                              |  |