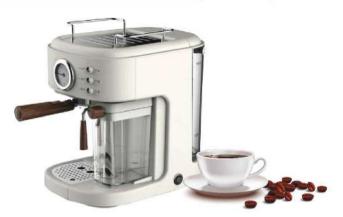

**COFFEE HEATING TUBE** 

**COFFEE TABLE** 

**MENU SETTINGS** 

**PRIMARY AND SECONDARY BOILER** 

LIGHTING CONTROL

**POWER CONTROL** 

| Model:                  | <ul> <li>Stainless steel mirror housing;</li> <li>Multifunction for making coffee, steam and hot water at the same time;</li> <li>Resistive colorful touch screen with 4.3 inches;</li> <li>Commercial rotary vane pump with 9bar pressure;</li> <li>Inlet pipe to connect tap water &amp; Drain pipe to drain water directly;</li> <li>With LED illuminator; Temperature and time can be adjusted when making coffee;</li> <li>Different barometers show the pressure when making coffee and steam;</li> <li>Dual boilers: one is 500ml s. s. boiler with s. s. heating tube to make temperature more stable for making coffee; another is full s. s. primary and secondary boiler with 7L capacity for making steam and hot water;</li> <li>Professional s. s. porta-filter holder and filter with 58mm diameter;</li> <li>Pre-infusion system to ensure perfect extraction and crema;</li> <li>S. S. steam and water tube for cappuccino and hot water;</li> <li>With flowmeter and full inner cooper pipe;</li> <li>Top cover cup-warming plate &amp; Adjustable non-slip foot;</li> <li>Level type steaming switch.</li> </ul> |  |
|-------------------------|-------------------------------------------------------------------------------------------------------------------------------------------------------------------------------------------------------------------------------------------------------------------------------------------------------------------------------------------------------------------------------------------------------------------------------------------------------------------------------------------------------------------------------------------------------------------------------------------------------------------------------------------------------------------------------------------------------------------------------------------------------------------------------------------------------------------------------------------------------------------------------------------------------------------------------------------------------------------------------------------------------------------------------------------------------------------------------------------------------------------------------------|--|
| Description:            |                                                                                                                                                                                                                                                                                                                                                                                                                                                                                                                                                                                                                                                                                                                                                                                                                                                                                                                                                                                                                                                                                                                                     |  |
| Power Consumption       | 3450W                                                                                                                                                                                                                                                                                                                                                                                                                                                                                                                                                                                                                                                                                                                                                                                                                                                                                                                                                                                                                                                                                                                               |  |
| Voltage                 | 220V                                                                                                                                                                                                                                                                                                                                                                                                                                                                                                                                                                                                                                                                                                                                                                                                                                                                                                                                                                                                                                                                                                                                |  |
| Frequency               | 50Hz                                                                                                                                                                                                                                                                                                                                                                                                                                                                                                                                                                                                                                                                                                                                                                                                                                                                                                                                                                                                                                                                                                                                |  |
| N.W                     | 33KG/PCS                                                                                                                                                                                                                                                                                                                                                                                                                                                                                                                                                                                                                                                                                                                                                                                                                                                                                                                                                                                                                                                                                                                            |  |
| G.W                     | 37KG/CTN                                                                                                                                                                                                                                                                                                                                                                                                                                                                                                                                                                                                                                                                                                                                                                                                                                                                                                                                                                                                                                                                                                                            |  |
| Unit Size               | 616*504*500mm                                                                                                                                                                                                                                                                                                                                                                                                                                                                                                                                                                                                                                                                                                                                                                                                                                                                                                                                                                                                                                                                                                                       |  |
| CTN Size                | 702*523*530mm                                                                                                                                                                                                                                                                                                                                                                                                                                                                                                                                                                                                                                                                                                                                                                                                                                                                                                                                                                                                                                                                                                                       |  |
| Package                 | 1PCS/CTN                                                                                                                                                                                                                                                                                                                                                                                                                                                                                                                                                                                                                                                                                                                                                                                                                                                                                                                                                                                                                                                                                                                            |  |
| Loading Capacity(20'GP) | 81PCS                                                                                                                                                                                                                                                                                                                                                                                                                                                                                                                                                                                                                                                                                                                                                                                                                                                                                                                                                                                                                                                                                                                               |  |
| Loading Capacity(40'GP) | 171PCS                                                                                                                                                                                                                                                                                                                                                                                                                                                                                                                                                                                                                                                                                                                                                                                                                                                                                                                                                                                                                                                                                                                              |  |
| Loading Capacity(40'HQ) | 228PCS                                                                                                                                                                                                                                                                                                                                                                                                                                                                                                                                                                                                                                                                                                                                                                                                                                                                                                                                                                                                                                                                                                                              |  |

FCM3100C

| Description:                                                                                                                                                                                                                                                                                                                                                                                                                                                                                                                                                                                                                                                                                                                                                                                                                                                                                                                                                                                                                                                                                                                                                                                                                                                                                                                                                                                                                                                                                                                                                                                                                                                                                                                                                                                                                                                                                                                                                                                                                                                                                                                   | <ul> <li>Stainless steel mirror housing &amp; plastic side cover;</li> <li>Multifunction for making coffee, steam and hot water at the same time;</li> <li>Touch electronic button for easy operation;</li> <li>Italian ULKA pump with 15bar pressure;</li> <li>Inlet pipe to connect tap water &amp; Drain pipe to drain water directly;</li> <li>With LED illuminator; Temperature and time can be adjusted when making conferent barometers show the pressure when making coffee and steam;</li> <li>Dual boilers: one is 500ml s. s. boiler with s. s. heating tube to make temperature more stable for making coffee; another is 7L s.s. boiler for making steam and water;</li> <li>Professional s. s. porta-filter holder and filter with 58mm diameter;</li> <li>Pre-infusion system to ensure perfect extraction and crema;</li> <li>S. S. steam and water tube for cappuccino and hot water;</li> <li>Top cover cup-warming plate &amp; Adjustable non-slip foot.</li> </ul> |  |
|--------------------------------------------------------------------------------------------------------------------------------------------------------------------------------------------------------------------------------------------------------------------------------------------------------------------------------------------------------------------------------------------------------------------------------------------------------------------------------------------------------------------------------------------------------------------------------------------------------------------------------------------------------------------------------------------------------------------------------------------------------------------------------------------------------------------------------------------------------------------------------------------------------------------------------------------------------------------------------------------------------------------------------------------------------------------------------------------------------------------------------------------------------------------------------------------------------------------------------------------------------------------------------------------------------------------------------------------------------------------------------------------------------------------------------------------------------------------------------------------------------------------------------------------------------------------------------------------------------------------------------------------------------------------------------------------------------------------------------------------------------------------------------------------------------------------------------------------------------------------------------------------------------------------------------------------------------------------------------------------------------------------------------------------------------------------------------------------------------------------------------|----------------------------------------------------------------------------------------------------------------------------------------------------------------------------------------------------------------------------------------------------------------------------------------------------------------------------------------------------------------------------------------------------------------------------------------------------------------------------------------------------------------------------------------------------------------------------------------------------------------------------------------------------------------------------------------------------------------------------------------------------------------------------------------------------------------------------------------------------------------------------------------------------------------------------------------------------------------------------------------|--|
|                                                                                                                                                                                                                                                                                                                                                                                                                                                                                                                                                                                                                                                                                                                                                                                                                                                                                                                                                                                                                                                                                                                                                                                                                                                                                                                                                                                                                                                                                                                                                                                                                                                                                                                                                                                                                                                                                                                                                                                                                                                                                                                                |                                                                                                                                                                                                                                                                                                                                                                                                                                                                                                                                                                                                                                                                                                                                                                                                                                                                                                                                                                                        |  |
| Power Consumption                                                                                                                                                                                                                                                                                                                                                                                                                                                                                                                                                                                                                                                                                                                                                                                                                                                                                                                                                                                                                                                                                                                                                                                                                                                                                                                                                                                                                                                                                                                                                                                                                                                                                                                                                                                                                                                                                                                                                                                                                                                                                                              | 3450W                                                                                                                                                                                                                                                                                                                                                                                                                                                                                                                                                                                                                                                                                                                                                                                                                                                                                                                                                                                  |  |
| Power Consumption<br>Voltage                                                                                                                                                                                                                                                                                                                                                                                                                                                                                                                                                                                                                                                                                                                                                                                                                                                                                                                                                                                                                                                                                                                                                                                                                                                                                                                                                                                                                                                                                                                                                                                                                                                                                                                                                                                                                                                                                                                                                                                                                                                                                                   | 3450W<br>220V                                                                                                                                                                                                                                                                                                                                                                                                                                                                                                                                                                                                                                                                                                                                                                                                                                                                                                                                                                          |  |
| The second secon |                                                                                                                                                                                                                                                                                                                                                                                                                                                                                                                                                                                                                                                                                                                                                                                                                                                                                                                                                                                        |  |
| Voltage                                                                                                                                                                                                                                                                                                                                                                                                                                                                                                                                                                                                                                                                                                                                                                                                                                                                                                                                                                                                                                                                                                                                                                                                                                                                                                                                                                                                                                                                                                                                                                                                                                                                                                                                                                                                                                                                                                                                                                                                                                                                                                                        | 220V                                                                                                                                                                                                                                                                                                                                                                                                                                                                                                                                                                                                                                                                                                                                                                                                                                                                                                                                                                                   |  |
| Voltage<br>Frequency                                                                                                                                                                                                                                                                                                                                                                                                                                                                                                                                                                                                                                                                                                                                                                                                                                                                                                                                                                                                                                                                                                                                                                                                                                                                                                                                                                                                                                                                                                                                                                                                                                                                                                                                                                                                                                                                                                                                                                                                                                                                                                           | 220V<br>50Hz                                                                                                                                                                                                                                                                                                                                                                                                                                                                                                                                                                                                                                                                                                                                                                                                                                                                                                                                                                           |  |
| Voltage<br>Frequency<br>N.W                                                                                                                                                                                                                                                                                                                                                                                                                                                                                                                                                                                                                                                                                                                                                                                                                                                                                                                                                                                                                                                                                                                                                                                                                                                                                                                                                                                                                                                                                                                                                                                                                                                                                                                                                                                                                                                                                                                                                                                                                                                                                                    | 220V<br>50Hz<br>33KG/PCS                                                                                                                                                                                                                                                                                                                                                                                                                                                                                                                                                                                                                                                                                                                                                                                                                                                                                                                                                               |  |
| Voltage<br>Frequency<br>N.W<br>G.W                                                                                                                                                                                                                                                                                                                                                                                                                                                                                                                                                                                                                                                                                                                                                                                                                                                                                                                                                                                                                                                                                                                                                                                                                                                                                                                                                                                                                                                                                                                                                                                                                                                                                                                                                                                                                                                                                                                                                                                                                                                                                             | 220V<br>50Hz<br>33KG/PCS<br>37KG/CTN                                                                                                                                                                                                                                                                                                                                                                                                                                                                                                                                                                                                                                                                                                                                                                                                                                                                                                                                                   |  |
| Voltage Frequency N.W G.W Unit Size                                                                                                                                                                                                                                                                                                                                                                                                                                                                                                                                                                                                                                                                                                                                                                                                                                                                                                                                                                                                                                                                                                                                                                                                                                                                                                                                                                                                                                                                                                                                                                                                                                                                                                                                                                                                                                                                                                                                                                                                                                                                                            | 220V<br>50Hz<br>33KG/PCS<br>37KG/CTN<br>616*504*500mm                                                                                                                                                                                                                                                                                                                                                                                                                                                                                                                                                                                                                                                                                                                                                                                                                                                                                                                                  |  |
| Voltage Frequency N.W G.W Unit Size CTN Size                                                                                                                                                                                                                                                                                                                                                                                                                                                                                                                                                                                                                                                                                                                                                                                                                                                                                                                                                                                                                                                                                                                                                                                                                                                                                                                                                                                                                                                                                                                                                                                                                                                                                                                                                                                                                                                                                                                                                                                                                                                                                   | 220V<br>50Hz<br>33KG/PCS<br>37KG/CTN<br>616*504*500mm<br>702*523*530mm                                                                                                                                                                                                                                                                                                                                                                                                                                                                                                                                                                                                                                                                                                                                                                                                                                                                                                                 |  |
| Voltage Frequency N.W G.W Unit Size CTN Size Package                                                                                                                                                                                                                                                                                                                                                                                                                                                                                                                                                                                                                                                                                                                                                                                                                                                                                                                                                                                                                                                                                                                                                                                                                                                                                                                                                                                                                                                                                                                                                                                                                                                                                                                                                                                                                                                                                                                                                                                                                                                                           | 220V 50Hz 33KG/PCS 37KG/CTN 616*504*500mm 702*523*530mm 1PCS/CTN                                                                                                                                                                                                                                                                                                                                                                                                                                                                                                                                                                                                                                                                                                                                                                                                                                                                                                                       |  |

沿

| Model:                  | FCM3100E                                                                                                                                                                                                                                                                                                                                                                                                                                                                                                                                                                                                                                                                                                                                                                                                                                                                                                                                                                                                                                                                                                           |  |
|-------------------------|--------------------------------------------------------------------------------------------------------------------------------------------------------------------------------------------------------------------------------------------------------------------------------------------------------------------------------------------------------------------------------------------------------------------------------------------------------------------------------------------------------------------------------------------------------------------------------------------------------------------------------------------------------------------------------------------------------------------------------------------------------------------------------------------------------------------------------------------------------------------------------------------------------------------------------------------------------------------------------------------------------------------------------------------------------------------------------------------------------------------|--|
| Description:            | <ul> <li>Stainless steel mirror housing &amp; Plastic side cover;</li> <li>Multifunction for making coffee, steam and hot water at the same time;</li> <li>Touch electronic button for easy operation;</li> <li>Commerical rotary vane pump with 9 bar pressure;</li> <li>Inlet pipe to connect tap water &amp; Drain pipe to drain water directly;</li> <li>With LED illuminator; Temperature and time can be adjusted when making coff</li> <li>Different barometers show the pressure when making coffee and steam;</li> <li>Dual boilers: one is 500ml s. s. boiler with s. s. heating tube to make temperature more stable for making coffee; another is full or s. s. primary and secondary boiler with 7L capacity for making steam and hot water;</li> <li>Professional s. s. porta-filter holder and filter with 58mm diameter;</li> <li>Pre-infusion system to ensure perfect extraction and crema;</li> <li>S.S. steam and water tube for cappuccino and hot water;</li> <li>With flowmeter and full inner cooper pipe;</li> <li>Top cover cup-warming plate &amp; adjustable non-slip foot.</li> </ul> |  |
| Power Consumption       | 3450W                                                                                                                                                                                                                                                                                                                                                                                                                                                                                                                                                                                                                                                                                                                                                                                                                                                                                                                                                                                                                                                                                                              |  |
| Voltage                 | 220V                                                                                                                                                                                                                                                                                                                                                                                                                                                                                                                                                                                                                                                                                                                                                                                                                                                                                                                                                                                                                                                                                                               |  |
| Frequency               | 50Hz                                                                                                                                                                                                                                                                                                                                                                                                                                                                                                                                                                                                                                                                                                                                                                                                                                                                                                                                                                                                                                                                                                               |  |
| N.W                     | 35KG/PCS                                                                                                                                                                                                                                                                                                                                                                                                                                                                                                                                                                                                                                                                                                                                                                                                                                                                                                                                                                                                                                                                                                           |  |
| G.W                     | 40KG/CTN                                                                                                                                                                                                                                                                                                                                                                                                                                                                                                                                                                                                                                                                                                                                                                                                                                                                                                                                                                                                                                                                                                           |  |
| Unit Size               | 616*504*500mm                                                                                                                                                                                                                                                                                                                                                                                                                                                                                                                                                                                                                                                                                                                                                                                                                                                                                                                                                                                                                                                                                                      |  |
| CTN Size                | 702*523*530mm                                                                                                                                                                                                                                                                                                                                                                                                                                                                                                                                                                                                                                                                                                                                                                                                                                                                                                                                                                                                                                                                                                      |  |
| Package                 | 1PCS/CTN                                                                                                                                                                                                                                                                                                                                                                                                                                                                                                                                                                                                                                                                                                                                                                                                                                                                                                                                                                                                                                                                                                           |  |
| Loading Capacity(20'GP) | 126PCS                                                                                                                                                                                                                                                                                                                                                                                                                                                                                                                                                                                                                                                                                                                                                                                                                                                                                                                                                                                                                                                                                                             |  |
| Loading Capacity(40'GP) | 255PCS                                                                                                                                                                                                                                                                                                                                                                                                                                                                                                                                                                                                                                                                                                                                                                                                                                                                                                                                                                                                                                                                                                             |  |
| Loading Capacity(40'HQ) | 317PCS                                                                                                                                                                                                                                                                                                                                                                                                                                                                                                                                                                                                                                                                                                                                                                                                                                                                                                                                                                                                                                                                                                             |  |