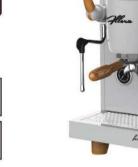

**COFFEE HEATING TUBE** 

**COFFEE TABLE** 

**MENU SETTINGS** 

**PRIMARY AND SECONDARY BOILER** 

LIGHTING CONTROL

**POWER CONTROL** 

| Model:                  | <ul> <li>Stainless steel mirror housing;</li> <li>Multifunction for making coffee, steam and hot water at the same time;</li> <li>Resistive colorful touch screen with 4.3 inches;</li> <li>Commercial rotary vane pump with 9bar pressure;</li> <li>Inlet pipe to connect tap water &amp; Drain pipe to drain water directly;</li> <li>With LED illuminator; Temperature and time can be adjusted when making coffee;</li> <li>Different barometers show the pressure when making coffee and steam;</li> <li>Dual boilers: one is 500ml s. s. boiler with s. s. heating tube to make temperature more stable for making coffee; another is full s. s. primary and secondary boiler with 7L capacity for making steam and hot water;</li> <li>Professional s. s. porta-filter holder and filter with 58mm diameter;</li> <li>Pre-infusion system to ensure perfect extraction and crema;</li> <li>S. S. steam and water tube for cappuccino and hot water;</li> <li>With flowmeter and full inner cooper pipe;</li> <li>Top cover cup-warming plate &amp; Adjustable non-slip foot;</li> <li>Level type steaming switch.</li> </ul> |  |
|-------------------------|-------------------------------------------------------------------------------------------------------------------------------------------------------------------------------------------------------------------------------------------------------------------------------------------------------------------------------------------------------------------------------------------------------------------------------------------------------------------------------------------------------------------------------------------------------------------------------------------------------------------------------------------------------------------------------------------------------------------------------------------------------------------------------------------------------------------------------------------------------------------------------------------------------------------------------------------------------------------------------------------------------------------------------------------------------------------------------------------------------------------------------------|--|
| Description:            |                                                                                                                                                                                                                                                                                                                                                                                                                                                                                                                                                                                                                                                                                                                                                                                                                                                                                                                                                                                                                                                                                                                                     |  |
| Power Consumption       | 3450W                                                                                                                                                                                                                                                                                                                                                                                                                                                                                                                                                                                                                                                                                                                                                                                                                                                                                                                                                                                                                                                                                                                               |  |
| Voltage                 | 220V                                                                                                                                                                                                                                                                                                                                                                                                                                                                                                                                                                                                                                                                                                                                                                                                                                                                                                                                                                                                                                                                                                                                |  |
| Frequency               | 50Hz                                                                                                                                                                                                                                                                                                                                                                                                                                                                                                                                                                                                                                                                                                                                                                                                                                                                                                                                                                                                                                                                                                                                |  |
| N.W                     | 33KG/PCS                                                                                                                                                                                                                                                                                                                                                                                                                                                                                                                                                                                                                                                                                                                                                                                                                                                                                                                                                                                                                                                                                                                            |  |
| G.W                     | 37KG/CTN                                                                                                                                                                                                                                                                                                                                                                                                                                                                                                                                                                                                                                                                                                                                                                                                                                                                                                                                                                                                                                                                                                                            |  |
| Unit Size               | 616*504*500mm                                                                                                                                                                                                                                                                                                                                                                                                                                                                                                                                                                                                                                                                                                                                                                                                                                                                                                                                                                                                                                                                                                                       |  |
| CTN Size                | 702*523*530mm                                                                                                                                                                                                                                                                                                                                                                                                                                                                                                                                                                                                                                                                                                                                                                                                                                                                                                                                                                                                                                                                                                                       |  |
| Package                 | 1PCS/CTN                                                                                                                                                                                                                                                                                                                                                                                                                                                                                                                                                                                                                                                                                                                                                                                                                                                                                                                                                                                                                                                                                                                            |  |
| Loading Capacity(20'GP) | 81PCS                                                                                                                                                                                                                                                                                                                                                                                                                                                                                                                                                                                                                                                                                                                                                                                                                                                                                                                                                                                                                                                                                                                               |  |
| Loading Capacity(40'GP) | 171PCS                                                                                                                                                                                                                                                                                                                                                                                                                                                                                                                                                                                                                                                                                                                                                                                                                                                                                                                                                                                                                                                                                                                              |  |
| Loading Capacity(40'HQ) | 228PCS                                                                                                                                                                                                                                                                                                                                                                                                                                                                                                                                                                                                                                                                                                                                                                                                                                                                                                                                                                                                                                                                                                                              |  |