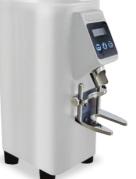

FCM3100C

| Description:                                                                                                                                                                                                                                                                                                                                                                                                                                                                                                                                                                                                                                                                                                                                                                                                                                                                                                                                                                                                                                                                                                                                                                                                                                                                                                                                                                                                                                                                                                                                                                                                                                                                                                                                                                                                                                                                                                                                                                                                                                                                                                                   | <ul> <li>Stainless steel mirror housing &amp; plastic side cover;</li> <li>Multifunction for making coffee, steam and hot water at the same time;</li> <li>Touch electronic button for easy operation;</li> <li>Italian ULKA pump with 15bar pressure;</li> <li>Inlet pipe to connect tap water &amp; Drain pipe to drain water directly;</li> <li>With LED illuminator; Temperature and time can be adjusted when making conferent barometers show the pressure when making coffee and steam;</li> <li>Dual boilers: one is 500ml s. s. boiler with s. s. heating tube to make temperature more stable for making coffee; another is 7L s.s. boiler for making steam and water;</li> <li>Professional s. s. porta-filter holder and filter with 58mm diameter;</li> <li>Pre-infusion system to ensure perfect extraction and crema;</li> <li>S. S. steam and water tube for cappuccino and hot water;</li> <li>Top cover cup-warming plate &amp; Adjustable non-slip foot.</li> </ul> |  |
|--------------------------------------------------------------------------------------------------------------------------------------------------------------------------------------------------------------------------------------------------------------------------------------------------------------------------------------------------------------------------------------------------------------------------------------------------------------------------------------------------------------------------------------------------------------------------------------------------------------------------------------------------------------------------------------------------------------------------------------------------------------------------------------------------------------------------------------------------------------------------------------------------------------------------------------------------------------------------------------------------------------------------------------------------------------------------------------------------------------------------------------------------------------------------------------------------------------------------------------------------------------------------------------------------------------------------------------------------------------------------------------------------------------------------------------------------------------------------------------------------------------------------------------------------------------------------------------------------------------------------------------------------------------------------------------------------------------------------------------------------------------------------------------------------------------------------------------------------------------------------------------------------------------------------------------------------------------------------------------------------------------------------------------------------------------------------------------------------------------------------------|----------------------------------------------------------------------------------------------------------------------------------------------------------------------------------------------------------------------------------------------------------------------------------------------------------------------------------------------------------------------------------------------------------------------------------------------------------------------------------------------------------------------------------------------------------------------------------------------------------------------------------------------------------------------------------------------------------------------------------------------------------------------------------------------------------------------------------------------------------------------------------------------------------------------------------------------------------------------------------------|--|
|                                                                                                                                                                                                                                                                                                                                                                                                                                                                                                                                                                                                                                                                                                                                                                                                                                                                                                                                                                                                                                                                                                                                                                                                                                                                                                                                                                                                                                                                                                                                                                                                                                                                                                                                                                                                                                                                                                                                                                                                                                                                                                                                |                                                                                                                                                                                                                                                                                                                                                                                                                                                                                                                                                                                                                                                                                                                                                                                                                                                                                                                                                                                        |  |
| Power Consumption                                                                                                                                                                                                                                                                                                                                                                                                                                                                                                                                                                                                                                                                                                                                                                                                                                                                                                                                                                                                                                                                                                                                                                                                                                                                                                                                                                                                                                                                                                                                                                                                                                                                                                                                                                                                                                                                                                                                                                                                                                                                                                              | 3450W                                                                                                                                                                                                                                                                                                                                                                                                                                                                                                                                                                                                                                                                                                                                                                                                                                                                                                                                                                                  |  |
| Power Consumption<br>Voltage                                                                                                                                                                                                                                                                                                                                                                                                                                                                                                                                                                                                                                                                                                                                                                                                                                                                                                                                                                                                                                                                                                                                                                                                                                                                                                                                                                                                                                                                                                                                                                                                                                                                                                                                                                                                                                                                                                                                                                                                                                                                                                   | 3450W<br>220V                                                                                                                                                                                                                                                                                                                                                                                                                                                                                                                                                                                                                                                                                                                                                                                                                                                                                                                                                                          |  |
| The second secon |                                                                                                                                                                                                                                                                                                                                                                                                                                                                                                                                                                                                                                                                                                                                                                                                                                                                                                                                                                                        |  |
| Voltage                                                                                                                                                                                                                                                                                                                                                                                                                                                                                                                                                                                                                                                                                                                                                                                                                                                                                                                                                                                                                                                                                                                                                                                                                                                                                                                                                                                                                                                                                                                                                                                                                                                                                                                                                                                                                                                                                                                                                                                                                                                                                                                        | 220V                                                                                                                                                                                                                                                                                                                                                                                                                                                                                                                                                                                                                                                                                                                                                                                                                                                                                                                                                                                   |  |
| Voltage<br>Frequency                                                                                                                                                                                                                                                                                                                                                                                                                                                                                                                                                                                                                                                                                                                                                                                                                                                                                                                                                                                                                                                                                                                                                                                                                                                                                                                                                                                                                                                                                                                                                                                                                                                                                                                                                                                                                                                                                                                                                                                                                                                                                                           | 220V<br>50Hz                                                                                                                                                                                                                                                                                                                                                                                                                                                                                                                                                                                                                                                                                                                                                                                                                                                                                                                                                                           |  |
| Voltage<br>Frequency<br>N.W                                                                                                                                                                                                                                                                                                                                                                                                                                                                                                                                                                                                                                                                                                                                                                                                                                                                                                                                                                                                                                                                                                                                                                                                                                                                                                                                                                                                                                                                                                                                                                                                                                                                                                                                                                                                                                                                                                                                                                                                                                                                                                    | 220V<br>50Hz<br>33KG/PCS                                                                                                                                                                                                                                                                                                                                                                                                                                                                                                                                                                                                                                                                                                                                                                                                                                                                                                                                                               |  |
| Voltage<br>Frequency<br>N.W<br>G.W                                                                                                                                                                                                                                                                                                                                                                                                                                                                                                                                                                                                                                                                                                                                                                                                                                                                                                                                                                                                                                                                                                                                                                                                                                                                                                                                                                                                                                                                                                                                                                                                                                                                                                                                                                                                                                                                                                                                                                                                                                                                                             | 220V<br>50Hz<br>33KG/PCS<br>37KG/CTN                                                                                                                                                                                                                                                                                                                                                                                                                                                                                                                                                                                                                                                                                                                                                                                                                                                                                                                                                   |  |
| Voltage Frequency N.W G.W Unit Size                                                                                                                                                                                                                                                                                                                                                                                                                                                                                                                                                                                                                                                                                                                                                                                                                                                                                                                                                                                                                                                                                                                                                                                                                                                                                                                                                                                                                                                                                                                                                                                                                                                                                                                                                                                                                                                                                                                                                                                                                                                                                            | 220V<br>50Hz<br>33KG/PCS<br>37KG/CTN<br>616*504*500mm                                                                                                                                                                                                                                                                                                                                                                                                                                                                                                                                                                                                                                                                                                                                                                                                                                                                                                                                  |  |
| Voltage Frequency N.W G.W Unit Size CTN Size                                                                                                                                                                                                                                                                                                                                                                                                                                                                                                                                                                                                                                                                                                                                                                                                                                                                                                                                                                                                                                                                                                                                                                                                                                                                                                                                                                                                                                                                                                                                                                                                                                                                                                                                                                                                                                                                                                                                                                                                                                                                                   | 220V<br>50Hz<br>33KG/PCS<br>37KG/CTN<br>616*504*500mm<br>702*523*530mm                                                                                                                                                                                                                                                                                                                                                                                                                                                                                                                                                                                                                                                                                                                                                                                                                                                                                                                 |  |
| Voltage Frequency N.W G.W Unit Size CTN Size Package                                                                                                                                                                                                                                                                                                                                                                                                                                                                                                                                                                                                                                                                                                                                                                                                                                                                                                                                                                                                                                                                                                                                                                                                                                                                                                                                                                                                                                                                                                                                                                                                                                                                                                                                                                                                                                                                                                                                                                                                                                                                           | 220V 50Hz 33KG/PCS 37KG/CTN 616*504*500mm 702*523*530mm 1PCS/CTN                                                                                                                                                                                                                                                                                                                                                                                                                                                                                                                                                                                                                                                                                                                                                                                                                                                                                                                       |  |