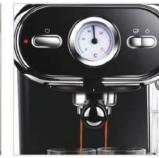

LED LAMP

DIGITAL DISPLAY

MANUAL CONTROL

**HOT WATER** 

STEAM CONTROL **CHART** 

**STEAM** 

COFFEE

**COFFEE HEATING POT BODY** 

**COFFEE HEATING TUBE** 

**COFFEE TABLE** 

**MENU SETTINGS** 

**PRIMARY AND SECONDARY BOILER** 

LIGHTING CONTROL

**POWER CONTROL** 

| Model:                  | <ul> <li>Stainless steel mirror housing;</li> <li>Multifunction for making coffee, steam and hot water at the same time;</li> <li>Resistive colorful touch screen with 4.3 inches;</li> <li>Commercial rotary vane pump with 9bar pressure;</li> <li>Inlet pipe to connect tap water &amp; Drain pipe to drain water directly;</li> <li>With LED illuminator; Temperature and time can be adjusted when making coffee;</li> <li>Different barometers show the pressure when making coffee and steam;</li> <li>Dual boilers: one is 500ml s. s. boiler with s. s. heating tube to make temperature more stable for making coffee; another is full s. s. primary and secondary boiler with 7L capacity for making steam and hot water;</li> <li>Professional s. s. porta-filter holder and filter with 58mm diameter;</li> <li>Pre-infusion system to ensure perfect extraction and crema;</li> <li>S. S. steam and water tube for cappuccino and hot water;</li> <li>With flowmeter and full inner cooper pipe;</li> <li>Top cover cup-warming plate &amp; Adjustable non-slip foot;</li> <li>Level type steaming switch.</li> </ul> |  |
|-------------------------|-------------------------------------------------------------------------------------------------------------------------------------------------------------------------------------------------------------------------------------------------------------------------------------------------------------------------------------------------------------------------------------------------------------------------------------------------------------------------------------------------------------------------------------------------------------------------------------------------------------------------------------------------------------------------------------------------------------------------------------------------------------------------------------------------------------------------------------------------------------------------------------------------------------------------------------------------------------------------------------------------------------------------------------------------------------------------------------------------------------------------------------|--|
| Description:            |                                                                                                                                                                                                                                                                                                                                                                                                                                                                                                                                                                                                                                                                                                                                                                                                                                                                                                                                                                                                                                                                                                                                     |  |
| Power Consumption       | 3450W                                                                                                                                                                                                                                                                                                                                                                                                                                                                                                                                                                                                                                                                                                                                                                                                                                                                                                                                                                                                                                                                                                                               |  |
| Voltage                 | 220V                                                                                                                                                                                                                                                                                                                                                                                                                                                                                                                                                                                                                                                                                                                                                                                                                                                                                                                                                                                                                                                                                                                                |  |
| Frequency               | 50Hz                                                                                                                                                                                                                                                                                                                                                                                                                                                                                                                                                                                                                                                                                                                                                                                                                                                                                                                                                                                                                                                                                                                                |  |
| N.W                     | 33KG/PCS                                                                                                                                                                                                                                                                                                                                                                                                                                                                                                                                                                                                                                                                                                                                                                                                                                                                                                                                                                                                                                                                                                                            |  |
| G.W                     | 37KG/CTN                                                                                                                                                                                                                                                                                                                                                                                                                                                                                                                                                                                                                                                                                                                                                                                                                                                                                                                                                                                                                                                                                                                            |  |
| Unit Size               | 616*504*500mm                                                                                                                                                                                                                                                                                                                                                                                                                                                                                                                                                                                                                                                                                                                                                                                                                                                                                                                                                                                                                                                                                                                       |  |
| CTN Size                | 702*523*530mm                                                                                                                                                                                                                                                                                                                                                                                                                                                                                                                                                                                                                                                                                                                                                                                                                                                                                                                                                                                                                                                                                                                       |  |
| Package                 | 1PCS/CTN                                                                                                                                                                                                                                                                                                                                                                                                                                                                                                                                                                                                                                                                                                                                                                                                                                                                                                                                                                                                                                                                                                                            |  |
| Loading Capacity(20'GP) | 81PCS                                                                                                                                                                                                                                                                                                                                                                                                                                                                                                                                                                                                                                                                                                                                                                                                                                                                                                                                                                                                                                                                                                                               |  |
| Loading Capacity(40'GP) | 171PCS                                                                                                                                                                                                                                                                                                                                                                                                                                                                                                                                                                                                                                                                                                                                                                                                                                                                                                                                                                                                                                                                                                                              |  |
| Loading Capacity(40'HQ) | 228PCS                                                                                                                                                                                                                                                                                                                                                                                                                                                                                                                                                                                                                                                                                                                                                                                                                                                                                                                                                                                                                                                                                                                              |  |