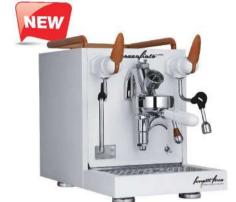

**COFFEE HEATING TUBE** 

**COFFEE TABLE** 

**MENU SETTINGS** 

**PRIMARY AND SECONDARY BOILER** 

LIGHTING CONTROL

**POWER CONTROL** 

| Model:                  | <ul> <li>Stainless steel mirror housing;</li> <li>Multifunction for making coffee, steam and hot water at the same time;</li> <li>Resistive colorful touch screen with 4.3 inches;</li> <li>Commercial rotary vane pump with 9bar pressure;</li> <li>Inlet pipe to connect tap water &amp; Drain pipe to drain water directly;</li> <li>With LED illuminator; Temperature and time can be adjusted when making coffee;</li> <li>Different barometers show the pressure when making coffee and steam;</li> <li>Dual boilers: one is 500ml s. s. boiler with s. s. heating tube to make temperature more stable for making coffee; another is full s. s. primary and secondary boiler with 7L capacity for making steam and hot water;</li> <li>Professional s. s. porta-filter holder and filter with 58mm diameter;</li> <li>Pre-infusion system to ensure perfect extraction and crema;</li> <li>S. S. steam and water tube for cappuccino and hot water;</li> <li>With flowmeter and full inner cooper pipe;</li> <li>Top cover cup-warming plate &amp; Adjustable non-slip foot;</li> <li>Level type steaming switch.</li> </ul> |  |
|-------------------------|-------------------------------------------------------------------------------------------------------------------------------------------------------------------------------------------------------------------------------------------------------------------------------------------------------------------------------------------------------------------------------------------------------------------------------------------------------------------------------------------------------------------------------------------------------------------------------------------------------------------------------------------------------------------------------------------------------------------------------------------------------------------------------------------------------------------------------------------------------------------------------------------------------------------------------------------------------------------------------------------------------------------------------------------------------------------------------------------------------------------------------------|--|
| Description:            |                                                                                                                                                                                                                                                                                                                                                                                                                                                                                                                                                                                                                                                                                                                                                                                                                                                                                                                                                                                                                                                                                                                                     |  |
| Power Consumption       | 3450W                                                                                                                                                                                                                                                                                                                                                                                                                                                                                                                                                                                                                                                                                                                                                                                                                                                                                                                                                                                                                                                                                                                               |  |
| Voltage                 | 220V                                                                                                                                                                                                                                                                                                                                                                                                                                                                                                                                                                                                                                                                                                                                                                                                                                                                                                                                                                                                                                                                                                                                |  |
| Frequency               | 50Hz                                                                                                                                                                                                                                                                                                                                                                                                                                                                                                                                                                                                                                                                                                                                                                                                                                                                                                                                                                                                                                                                                                                                |  |
| N.W                     | 33KG/PCS                                                                                                                                                                                                                                                                                                                                                                                                                                                                                                                                                                                                                                                                                                                                                                                                                                                                                                                                                                                                                                                                                                                            |  |
| G.W                     | 37KG/CTN                                                                                                                                                                                                                                                                                                                                                                                                                                                                                                                                                                                                                                                                                                                                                                                                                                                                                                                                                                                                                                                                                                                            |  |
| Unit Size               | 616*504*500mm                                                                                                                                                                                                                                                                                                                                                                                                                                                                                                                                                                                                                                                                                                                                                                                                                                                                                                                                                                                                                                                                                                                       |  |
| CTN Size                | 702*523*530mm                                                                                                                                                                                                                                                                                                                                                                                                                                                                                                                                                                                                                                                                                                                                                                                                                                                                                                                                                                                                                                                                                                                       |  |
| Package                 | 1PCS/CTN                                                                                                                                                                                                                                                                                                                                                                                                                                                                                                                                                                                                                                                                                                                                                                                                                                                                                                                                                                                                                                                                                                                            |  |
| Loading Capacity(20'GP) | 81PCS                                                                                                                                                                                                                                                                                                                                                                                                                                                                                                                                                                                                                                                                                                                                                                                                                                                                                                                                                                                                                                                                                                                               |  |
| Loading Capacity(40'GP) | 171PCS                                                                                                                                                                                                                                                                                                                                                                                                                                                                                                                                                                                                                                                                                                                                                                                                                                                                                                                                                                                                                                                                                                                              |  |
| Loading Capacity(40'HQ) | 228PCS                                                                                                                                                                                                                                                                                                                                                                                                                                                                                                                                                                                                                                                                                                                                                                                                                                                                                                                                                                                                                                                                                                                              |  |

FCM3100C

| Description:                                                                                                                                                                                                                                                                                                                                                                                                                                                                                                                                                                                                                                                                                                                                                                                                                                                                                                                                                                                                                                                                                                                                                                                                                                                                                                                                                                                                                                                                                                                                                                                                                                                                                                                                                                                                                                                                                                                                                                                                                                                                                                                   | <ul> <li>Stainless steel mirror housing &amp; plastic side cover;</li> <li>Multifunction for making coffee, steam and hot water at the same time;</li> <li>Touch electronic button for easy operation;</li> <li>Italian ULKA pump with 15bar pressure;</li> <li>Inlet pipe to connect tap water &amp; Drain pipe to drain water directly;</li> <li>With LED illuminator; Temperature and time can be adjusted when making conferent barometers show the pressure when making coffee and steam;</li> <li>Dual boilers: one is 500ml s. s. boiler with s. s. heating tube to make temperature more stable for making coffee; another is 7L s.s. boiler for making steam and water;</li> <li>Professional s. s. porta-filter holder and filter with 58mm diameter;</li> <li>Pre-infusion system to ensure perfect extraction and crema;</li> <li>S. S. steam and water tube for cappuccino and hot water;</li> <li>Top cover cup-warming plate &amp; Adjustable non-slip foot.</li> </ul> |  |
|--------------------------------------------------------------------------------------------------------------------------------------------------------------------------------------------------------------------------------------------------------------------------------------------------------------------------------------------------------------------------------------------------------------------------------------------------------------------------------------------------------------------------------------------------------------------------------------------------------------------------------------------------------------------------------------------------------------------------------------------------------------------------------------------------------------------------------------------------------------------------------------------------------------------------------------------------------------------------------------------------------------------------------------------------------------------------------------------------------------------------------------------------------------------------------------------------------------------------------------------------------------------------------------------------------------------------------------------------------------------------------------------------------------------------------------------------------------------------------------------------------------------------------------------------------------------------------------------------------------------------------------------------------------------------------------------------------------------------------------------------------------------------------------------------------------------------------------------------------------------------------------------------------------------------------------------------------------------------------------------------------------------------------------------------------------------------------------------------------------------------------|----------------------------------------------------------------------------------------------------------------------------------------------------------------------------------------------------------------------------------------------------------------------------------------------------------------------------------------------------------------------------------------------------------------------------------------------------------------------------------------------------------------------------------------------------------------------------------------------------------------------------------------------------------------------------------------------------------------------------------------------------------------------------------------------------------------------------------------------------------------------------------------------------------------------------------------------------------------------------------------|--|
|                                                                                                                                                                                                                                                                                                                                                                                                                                                                                                                                                                                                                                                                                                                                                                                                                                                                                                                                                                                                                                                                                                                                                                                                                                                                                                                                                                                                                                                                                                                                                                                                                                                                                                                                                                                                                                                                                                                                                                                                                                                                                                                                |                                                                                                                                                                                                                                                                                                                                                                                                                                                                                                                                                                                                                                                                                                                                                                                                                                                                                                                                                                                        |  |
| Power Consumption                                                                                                                                                                                                                                                                                                                                                                                                                                                                                                                                                                                                                                                                                                                                                                                                                                                                                                                                                                                                                                                                                                                                                                                                                                                                                                                                                                                                                                                                                                                                                                                                                                                                                                                                                                                                                                                                                                                                                                                                                                                                                                              | 3450W                                                                                                                                                                                                                                                                                                                                                                                                                                                                                                                                                                                                                                                                                                                                                                                                                                                                                                                                                                                  |  |
| Power Consumption<br>Voltage                                                                                                                                                                                                                                                                                                                                                                                                                                                                                                                                                                                                                                                                                                                                                                                                                                                                                                                                                                                                                                                                                                                                                                                                                                                                                                                                                                                                                                                                                                                                                                                                                                                                                                                                                                                                                                                                                                                                                                                                                                                                                                   | 3450W<br>220V                                                                                                                                                                                                                                                                                                                                                                                                                                                                                                                                                                                                                                                                                                                                                                                                                                                                                                                                                                          |  |
| The second secon |                                                                                                                                                                                                                                                                                                                                                                                                                                                                                                                                                                                                                                                                                                                                                                                                                                                                                                                                                                                        |  |
| Voltage                                                                                                                                                                                                                                                                                                                                                                                                                                                                                                                                                                                                                                                                                                                                                                                                                                                                                                                                                                                                                                                                                                                                                                                                                                                                                                                                                                                                                                                                                                                                                                                                                                                                                                                                                                                                                                                                                                                                                                                                                                                                                                                        | 220V                                                                                                                                                                                                                                                                                                                                                                                                                                                                                                                                                                                                                                                                                                                                                                                                                                                                                                                                                                                   |  |
| Voltage<br>Frequency                                                                                                                                                                                                                                                                                                                                                                                                                                                                                                                                                                                                                                                                                                                                                                                                                                                                                                                                                                                                                                                                                                                                                                                                                                                                                                                                                                                                                                                                                                                                                                                                                                                                                                                                                                                                                                                                                                                                                                                                                                                                                                           | 220V<br>50Hz                                                                                                                                                                                                                                                                                                                                                                                                                                                                                                                                                                                                                                                                                                                                                                                                                                                                                                                                                                           |  |
| Voltage<br>Frequency<br>N.W                                                                                                                                                                                                                                                                                                                                                                                                                                                                                                                                                                                                                                                                                                                                                                                                                                                                                                                                                                                                                                                                                                                                                                                                                                                                                                                                                                                                                                                                                                                                                                                                                                                                                                                                                                                                                                                                                                                                                                                                                                                                                                    | 220V<br>50Hz<br>33KG/PCS                                                                                                                                                                                                                                                                                                                                                                                                                                                                                                                                                                                                                                                                                                                                                                                                                                                                                                                                                               |  |
| Voltage<br>Frequency<br>N.W<br>G.W                                                                                                                                                                                                                                                                                                                                                                                                                                                                                                                                                                                                                                                                                                                                                                                                                                                                                                                                                                                                                                                                                                                                                                                                                                                                                                                                                                                                                                                                                                                                                                                                                                                                                                                                                                                                                                                                                                                                                                                                                                                                                             | 220V<br>50Hz<br>33KG/PCS<br>37KG/CTN                                                                                                                                                                                                                                                                                                                                                                                                                                                                                                                                                                                                                                                                                                                                                                                                                                                                                                                                                   |  |
| Voltage Frequency N.W G.W Unit Size                                                                                                                                                                                                                                                                                                                                                                                                                                                                                                                                                                                                                                                                                                                                                                                                                                                                                                                                                                                                                                                                                                                                                                                                                                                                                                                                                                                                                                                                                                                                                                                                                                                                                                                                                                                                                                                                                                                                                                                                                                                                                            | 220V<br>50Hz<br>33KG/PCS<br>37KG/CTN<br>616*504*500mm                                                                                                                                                                                                                                                                                                                                                                                                                                                                                                                                                                                                                                                                                                                                                                                                                                                                                                                                  |  |
| Voltage Frequency N.W G.W Unit Size CTN Size                                                                                                                                                                                                                                                                                                                                                                                                                                                                                                                                                                                                                                                                                                                                                                                                                                                                                                                                                                                                                                                                                                                                                                                                                                                                                                                                                                                                                                                                                                                                                                                                                                                                                                                                                                                                                                                                                                                                                                                                                                                                                   | 220V<br>50Hz<br>33KG/PCS<br>37KG/CTN<br>616*504*500mm<br>702*523*530mm                                                                                                                                                                                                                                                                                                                                                                                                                                                                                                                                                                                                                                                                                                                                                                                                                                                                                                                 |  |
| Voltage Frequency N.W G.W Unit Size CTN Size Package                                                                                                                                                                                                                                                                                                                                                                                                                                                                                                                                                                                                                                                                                                                                                                                                                                                                                                                                                                                                                                                                                                                                                                                                                                                                                                                                                                                                                                                                                                                                                                                                                                                                                                                                                                                                                                                                                                                                                                                                                                                                           | 220V 50Hz 33KG/PCS 37KG/CTN 616*504*500mm 702*523*530mm 1PCS/CTN                                                                                                                                                                                                                                                                                                                                                                                                                                                                                                                                                                                                                                                                                                                                                                                                                                                                                                                       |  |

沿

| Model:                  | FCM3100E                                                                                                                                                                                                                                                                                                                                                                                                                                                                                                                                                                                                                                                                                                                                                                                                                                                                                                                                                                                                                                                                                                           |  |
|-------------------------|--------------------------------------------------------------------------------------------------------------------------------------------------------------------------------------------------------------------------------------------------------------------------------------------------------------------------------------------------------------------------------------------------------------------------------------------------------------------------------------------------------------------------------------------------------------------------------------------------------------------------------------------------------------------------------------------------------------------------------------------------------------------------------------------------------------------------------------------------------------------------------------------------------------------------------------------------------------------------------------------------------------------------------------------------------------------------------------------------------------------|--|
| Description:            | <ul> <li>Stainless steel mirror housing &amp; Plastic side cover;</li> <li>Multifunction for making coffee, steam and hot water at the same time;</li> <li>Touch electronic button for easy operation;</li> <li>Commerical rotary vane pump with 9 bar pressure;</li> <li>Inlet pipe to connect tap water &amp; Drain pipe to drain water directly;</li> <li>With LED illuminator; Temperature and time can be adjusted when making coff</li> <li>Different barometers show the pressure when making coffee and steam;</li> <li>Dual boilers: one is 500ml s. s. boiler with s. s. heating tube to make temperature more stable for making coffee; another is full or s. s. primary and secondary boiler with 7L capacity for making steam and hot water;</li> <li>Professional s. s. porta-filter holder and filter with 58mm diameter;</li> <li>Pre-infusion system to ensure perfect extraction and crema;</li> <li>S.S. steam and water tube for cappuccino and hot water;</li> <li>With flowmeter and full inner cooper pipe;</li> <li>Top cover cup-warming plate &amp; adjustable non-slip foot.</li> </ul> |  |
| Power Consumption       | 3450W                                                                                                                                                                                                                                                                                                                                                                                                                                                                                                                                                                                                                                                                                                                                                                                                                                                                                                                                                                                                                                                                                                              |  |
| Voltage                 | 220V                                                                                                                                                                                                                                                                                                                                                                                                                                                                                                                                                                                                                                                                                                                                                                                                                                                                                                                                                                                                                                                                                                               |  |
| Frequency               | 50Hz                                                                                                                                                                                                                                                                                                                                                                                                                                                                                                                                                                                                                                                                                                                                                                                                                                                                                                                                                                                                                                                                                                               |  |
| N.W                     | 35KG/PCS                                                                                                                                                                                                                                                                                                                                                                                                                                                                                                                                                                                                                                                                                                                                                                                                                                                                                                                                                                                                                                                                                                           |  |
| G.W                     | 40KG/CTN                                                                                                                                                                                                                                                                                                                                                                                                                                                                                                                                                                                                                                                                                                                                                                                                                                                                                                                                                                                                                                                                                                           |  |
| Unit Size               | 616*504*500mm                                                                                                                                                                                                                                                                                                                                                                                                                                                                                                                                                                                                                                                                                                                                                                                                                                                                                                                                                                                                                                                                                                      |  |
| CTN Size                | 702*523*530mm                                                                                                                                                                                                                                                                                                                                                                                                                                                                                                                                                                                                                                                                                                                                                                                                                                                                                                                                                                                                                                                                                                      |  |
| Package                 | 1PCS/CTN                                                                                                                                                                                                                                                                                                                                                                                                                                                                                                                                                                                                                                                                                                                                                                                                                                                                                                                                                                                                                                                                                                           |  |
| Loading Capacity(20'GP) | 126PCS                                                                                                                                                                                                                                                                                                                                                                                                                                                                                                                                                                                                                                                                                                                                                                                                                                                                                                                                                                                                                                                                                                             |  |
| Loading Capacity(40'GP) | 255PCS                                                                                                                                                                                                                                                                                                                                                                                                                                                                                                                                                                                                                                                                                                                                                                                                                                                                                                                                                                                                                                                                                                             |  |
| Loading Capacity(40'HQ) | 317PCS                                                                                                                                                                                                                                                                                                                                                                                                                                                                                                                                                                                                                                                                                                                                                                                                                                                                                                                                                                                                                                                                                                             |  |