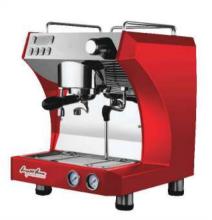

LED LAMP

DIGITAL DISPLAY

MANUAL CONTROL

**HOT WATER** 

STEAM CONTROL **CHART** 

**STEAM** 

COFFEE

**COFFEE HEATING POT BODY** 

**COFFEE HEATING TUBE** 

**COFFEE TABLE** 

**MENU SETTINGS** 

**PRIMARY AND SECONDARY BOILER** 

LIGHTING CONTROL

**POWER CONTROL** 

| Model:                  | <ul> <li>Stainless steel mirror housing;</li> <li>Multifunction for making coffee, steam and hot water at the same time;</li> <li>Resistive colorful touch screen with 4.3 inches;</li> <li>Commercial rotary vane pump with 9bar pressure;</li> <li>Inlet pipe to connect tap water &amp; Drain pipe to drain water directly;</li> <li>With LED illuminator; Temperature and time can be adjusted when making coffee;</li> <li>Different barometers show the pressure when making coffee and steam;</li> <li>Dual boilers: one is 500ml s. s. boiler with s. s. heating tube to make temperature more stable for making coffee; another is full s. s. primary and secondary boiler with 7L capacity for making steam and hot water;</li> <li>Professional s. s. porta-filter holder and filter with 58mm diameter;</li> <li>Pre-infusion system to ensure perfect extraction and crema;</li> <li>S. S. steam and water tube for cappuccino and hot water;</li> <li>With flowmeter and full inner cooper pipe;</li> <li>Top cover cup-warming plate &amp; Adjustable non-slip foot;</li> <li>Level type steaming switch.</li> </ul> |  |
|-------------------------|-------------------------------------------------------------------------------------------------------------------------------------------------------------------------------------------------------------------------------------------------------------------------------------------------------------------------------------------------------------------------------------------------------------------------------------------------------------------------------------------------------------------------------------------------------------------------------------------------------------------------------------------------------------------------------------------------------------------------------------------------------------------------------------------------------------------------------------------------------------------------------------------------------------------------------------------------------------------------------------------------------------------------------------------------------------------------------------------------------------------------------------|--|
| Description:            |                                                                                                                                                                                                                                                                                                                                                                                                                                                                                                                                                                                                                                                                                                                                                                                                                                                                                                                                                                                                                                                                                                                                     |  |
| Power Consumption       | 3450W                                                                                                                                                                                                                                                                                                                                                                                                                                                                                                                                                                                                                                                                                                                                                                                                                                                                                                                                                                                                                                                                                                                               |  |
| Voltage                 | 220V                                                                                                                                                                                                                                                                                                                                                                                                                                                                                                                                                                                                                                                                                                                                                                                                                                                                                                                                                                                                                                                                                                                                |  |
| Frequency               | 50Hz                                                                                                                                                                                                                                                                                                                                                                                                                                                                                                                                                                                                                                                                                                                                                                                                                                                                                                                                                                                                                                                                                                                                |  |
| N.W                     | 33KG/PCS                                                                                                                                                                                                                                                                                                                                                                                                                                                                                                                                                                                                                                                                                                                                                                                                                                                                                                                                                                                                                                                                                                                            |  |
| G.W                     | 37KG/CTN                                                                                                                                                                                                                                                                                                                                                                                                                                                                                                                                                                                                                                                                                                                                                                                                                                                                                                                                                                                                                                                                                                                            |  |
| Unit Size               | 616*504*500mm                                                                                                                                                                                                                                                                                                                                                                                                                                                                                                                                                                                                                                                                                                                                                                                                                                                                                                                                                                                                                                                                                                                       |  |
| CTN Size                | 702*523*530mm                                                                                                                                                                                                                                                                                                                                                                                                                                                                                                                                                                                                                                                                                                                                                                                                                                                                                                                                                                                                                                                                                                                       |  |
| Package                 | 1PCS/CTN                                                                                                                                                                                                                                                                                                                                                                                                                                                                                                                                                                                                                                                                                                                                                                                                                                                                                                                                                                                                                                                                                                                            |  |
| Loading Capacity(20'GP) | 81PCS                                                                                                                                                                                                                                                                                                                                                                                                                                                                                                                                                                                                                                                                                                                                                                                                                                                                                                                                                                                                                                                                                                                               |  |
| Loading Capacity(40'GP) | 171PCS                                                                                                                                                                                                                                                                                                                                                                                                                                                                                                                                                                                                                                                                                                                                                                                                                                                                                                                                                                                                                                                                                                                              |  |
| Loading Capacity(40'HQ) | 228PCS                                                                                                                                                                                                                                                                                                                                                                                                                                                                                                                                                                                                                                                                                                                                                                                                                                                                                                                                                                                                                                                                                                                              |  |

沿

| Model:                  | FCM3100E                                                                                                                                                                                                                                                                                                                                                                                                                                                                                                                                                                                                                                                                                                                                                                                                                                                                                                                                                                                                                                                                                                           |  |
|-------------------------|--------------------------------------------------------------------------------------------------------------------------------------------------------------------------------------------------------------------------------------------------------------------------------------------------------------------------------------------------------------------------------------------------------------------------------------------------------------------------------------------------------------------------------------------------------------------------------------------------------------------------------------------------------------------------------------------------------------------------------------------------------------------------------------------------------------------------------------------------------------------------------------------------------------------------------------------------------------------------------------------------------------------------------------------------------------------------------------------------------------------|--|
| Description:            | <ul> <li>Stainless steel mirror housing &amp; Plastic side cover;</li> <li>Multifunction for making coffee, steam and hot water at the same time;</li> <li>Touch electronic button for easy operation;</li> <li>Commerical rotary vane pump with 9 bar pressure;</li> <li>Inlet pipe to connect tap water &amp; Drain pipe to drain water directly;</li> <li>With LED illuminator; Temperature and time can be adjusted when making coff</li> <li>Different barometers show the pressure when making coffee and steam;</li> <li>Dual boilers: one is 500ml s. s. boiler with s. s. heating tube to make temperature more stable for making coffee; another is full or s. s. primary and secondary boiler with 7L capacity for making steam and hot water;</li> <li>Professional s. s. porta-filter holder and filter with 58mm diameter;</li> <li>Pre-infusion system to ensure perfect extraction and crema;</li> <li>S.S. steam and water tube for cappuccino and hot water;</li> <li>With flowmeter and full inner cooper pipe;</li> <li>Top cover cup-warming plate &amp; adjustable non-slip foot.</li> </ul> |  |
| Power Consumption       | 3450W                                                                                                                                                                                                                                                                                                                                                                                                                                                                                                                                                                                                                                                                                                                                                                                                                                                                                                                                                                                                                                                                                                              |  |
| Voltage                 | 220V                                                                                                                                                                                                                                                                                                                                                                                                                                                                                                                                                                                                                                                                                                                                                                                                                                                                                                                                                                                                                                                                                                               |  |
| Frequency               | 50Hz                                                                                                                                                                                                                                                                                                                                                                                                                                                                                                                                                                                                                                                                                                                                                                                                                                                                                                                                                                                                                                                                                                               |  |
| N.W                     | 35KG/PCS                                                                                                                                                                                                                                                                                                                                                                                                                                                                                                                                                                                                                                                                                                                                                                                                                                                                                                                                                                                                                                                                                                           |  |
| G.W                     | 40KG/CTN                                                                                                                                                                                                                                                                                                                                                                                                                                                                                                                                                                                                                                                                                                                                                                                                                                                                                                                                                                                                                                                                                                           |  |
| Unit Size               | 616*504*500mm                                                                                                                                                                                                                                                                                                                                                                                                                                                                                                                                                                                                                                                                                                                                                                                                                                                                                                                                                                                                                                                                                                      |  |
| CTN Size                | 702*523*530mm                                                                                                                                                                                                                                                                                                                                                                                                                                                                                                                                                                                                                                                                                                                                                                                                                                                                                                                                                                                                                                                                                                      |  |
| Package                 | 1PCS/CTN                                                                                                                                                                                                                                                                                                                                                                                                                                                                                                                                                                                                                                                                                                                                                                                                                                                                                                                                                                                                                                                                                                           |  |
| Loading Capacity(20'GP) | 126PCS                                                                                                                                                                                                                                                                                                                                                                                                                                                                                                                                                                                                                                                                                                                                                                                                                                                                                                                                                                                                                                                                                                             |  |
| Loading Capacity(40'GP) | 255PCS                                                                                                                                                                                                                                                                                                                                                                                                                                                                                                                                                                                                                                                                                                                                                                                                                                                                                                                                                                                                                                                                                                             |  |
| Loading Capacity(40'HQ) | 317PCS                                                                                                                                                                                                                                                                                                                                                                                                                                                                                                                                                                                                                                                                                                                                                                                                                                                                                                                                                                                                                                                                                                             |  |