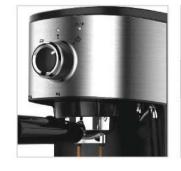

LED LAMP

DIGITAL DISPLAY

MANUAL CONTROL

**HOT WATER** 

STEAM CONTROL **CHART** 

**STEAM** 

COFFEE

**COFFEE HEATING POT BODY** 

**COFFEE HEATING TUBE** 

**COFFEE TABLE** 

**MENU SETTINGS** 

**PRIMARY AND SECONDARY BOILER** 

LIGHTING CONTROL

**POWER CONTROL** 

| Model:                  | <ul> <li>Stainless steel mirror housing;</li> <li>Multifunction for making coffee, steam and hot water at the same time;</li> <li>Resistive colorful touch screen with 4.3 inches;</li> <li>Commercial rotary vane pump with 9bar pressure;</li> <li>Inlet pipe to connect tap water &amp; Drain pipe to drain water directly;</li> <li>With LED illuminator; Temperature and time can be adjusted when making coffee;</li> <li>Different barometers show the pressure when making coffee and steam;</li> <li>Dual boilers: one is 500ml s. s. boiler with s. s. heating tube to make temperature more stable for making coffee; another is full s. s. primary and secondary boiler with 7L capacity for making steam and hot water;</li> <li>Professional s. s. porta-filter holder and filter with 58mm diameter;</li> <li>Pre-infusion system to ensure perfect extraction and crema;</li> <li>S. S. steam and water tube for cappuccino and hot water;</li> <li>With flowmeter and full inner cooper pipe;</li> <li>Top cover cup-warming plate &amp; Adjustable non-slip foot;</li> <li>Level type steaming switch.</li> </ul> |  |
|-------------------------|-------------------------------------------------------------------------------------------------------------------------------------------------------------------------------------------------------------------------------------------------------------------------------------------------------------------------------------------------------------------------------------------------------------------------------------------------------------------------------------------------------------------------------------------------------------------------------------------------------------------------------------------------------------------------------------------------------------------------------------------------------------------------------------------------------------------------------------------------------------------------------------------------------------------------------------------------------------------------------------------------------------------------------------------------------------------------------------------------------------------------------------|--|
| Description:            |                                                                                                                                                                                                                                                                                                                                                                                                                                                                                                                                                                                                                                                                                                                                                                                                                                                                                                                                                                                                                                                                                                                                     |  |
| Power Consumption       | 3450W                                                                                                                                                                                                                                                                                                                                                                                                                                                                                                                                                                                                                                                                                                                                                                                                                                                                                                                                                                                                                                                                                                                               |  |
| Voltage                 | 220V                                                                                                                                                                                                                                                                                                                                                                                                                                                                                                                                                                                                                                                                                                                                                                                                                                                                                                                                                                                                                                                                                                                                |  |
| Frequency               | 50Hz                                                                                                                                                                                                                                                                                                                                                                                                                                                                                                                                                                                                                                                                                                                                                                                                                                                                                                                                                                                                                                                                                                                                |  |
| N.W                     | 33KG/PCS                                                                                                                                                                                                                                                                                                                                                                                                                                                                                                                                                                                                                                                                                                                                                                                                                                                                                                                                                                                                                                                                                                                            |  |
| G.W                     | 37KG/CTN                                                                                                                                                                                                                                                                                                                                                                                                                                                                                                                                                                                                                                                                                                                                                                                                                                                                                                                                                                                                                                                                                                                            |  |
| Unit Size               | 616*504*500mm                                                                                                                                                                                                                                                                                                                                                                                                                                                                                                                                                                                                                                                                                                                                                                                                                                                                                                                                                                                                                                                                                                                       |  |
| CTN Size                | 702*523*530mm                                                                                                                                                                                                                                                                                                                                                                                                                                                                                                                                                                                                                                                                                                                                                                                                                                                                                                                                                                                                                                                                                                                       |  |
| Package                 | 1PCS/CTN                                                                                                                                                                                                                                                                                                                                                                                                                                                                                                                                                                                                                                                                                                                                                                                                                                                                                                                                                                                                                                                                                                                            |  |
| Loading Capacity(20'GP) | 81PCS                                                                                                                                                                                                                                                                                                                                                                                                                                                                                                                                                                                                                                                                                                                                                                                                                                                                                                                                                                                                                                                                                                                               |  |
| Loading Capacity(40'GP) | 171PCS                                                                                                                                                                                                                                                                                                                                                                                                                                                                                                                                                                                                                                                                                                                                                                                                                                                                                                                                                                                                                                                                                                                              |  |
| Loading Capacity(40'HQ) | 228PCS                                                                                                                                                                                                                                                                                                                                                                                                                                                                                                                                                                                                                                                                                                                                                                                                                                                                                                                                                                                                                                                                                                                              |  |