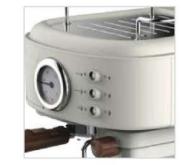

**COFFEE HEATING TUBE** 

**COFFEE TABLE** 

**MENU SETTINGS** 

**PRIMARY AND SECONDARY BOILER** 

LIGHTING CONTROL

**POWER CONTROL** 

| Model:                  | <ul> <li>Stainless steel mirror housing;</li> <li>Multifunction for making coffee, steam and hot water at the same time;</li> <li>Resistive colorful touch screen with 4.3 inches;</li> <li>Commercial rotary vane pump with 9bar pressure;</li> <li>Inlet pipe to connect tap water &amp; Drain pipe to drain water directly;</li> <li>With LED illuminator; Temperature and time can be adjusted when making coffee;</li> <li>Different barometers show the pressure when making coffee and steam;</li> <li>Dual boilers: one is 500ml s. s. boiler with s. s. heating tube to make temperature more stable for making coffee; another is full s. s. primary and secondary boiler with 7L capacity for making steam and hot water;</li> <li>Professional s. s. porta-filter holder and filter with 58mm diameter;</li> <li>Pre-infusion system to ensure perfect extraction and crema;</li> <li>S. S. steam and water tube for cappuccino and hot water;</li> <li>With flowmeter and full inner cooper pipe;</li> <li>Top cover cup-warming plate &amp; Adjustable non-slip foot;</li> <li>Level type steaming switch.</li> </ul> |  |
|-------------------------|-------------------------------------------------------------------------------------------------------------------------------------------------------------------------------------------------------------------------------------------------------------------------------------------------------------------------------------------------------------------------------------------------------------------------------------------------------------------------------------------------------------------------------------------------------------------------------------------------------------------------------------------------------------------------------------------------------------------------------------------------------------------------------------------------------------------------------------------------------------------------------------------------------------------------------------------------------------------------------------------------------------------------------------------------------------------------------------------------------------------------------------|--|
| Description:            |                                                                                                                                                                                                                                                                                                                                                                                                                                                                                                                                                                                                                                                                                                                                                                                                                                                                                                                                                                                                                                                                                                                                     |  |
| Power Consumption       | 3450W                                                                                                                                                                                                                                                                                                                                                                                                                                                                                                                                                                                                                                                                                                                                                                                                                                                                                                                                                                                                                                                                                                                               |  |
| Voltage                 | 220V                                                                                                                                                                                                                                                                                                                                                                                                                                                                                                                                                                                                                                                                                                                                                                                                                                                                                                                                                                                                                                                                                                                                |  |
| Frequency               | 50Hz                                                                                                                                                                                                                                                                                                                                                                                                                                                                                                                                                                                                                                                                                                                                                                                                                                                                                                                                                                                                                                                                                                                                |  |
| N.W                     | 33KG/PCS                                                                                                                                                                                                                                                                                                                                                                                                                                                                                                                                                                                                                                                                                                                                                                                                                                                                                                                                                                                                                                                                                                                            |  |
| G.W                     | 37KG/CTN                                                                                                                                                                                                                                                                                                                                                                                                                                                                                                                                                                                                                                                                                                                                                                                                                                                                                                                                                                                                                                                                                                                            |  |
| Unit Size               | 616*504*500mm                                                                                                                                                                                                                                                                                                                                                                                                                                                                                                                                                                                                                                                                                                                                                                                                                                                                                                                                                                                                                                                                                                                       |  |
| CTN Size                | 702*523*530mm                                                                                                                                                                                                                                                                                                                                                                                                                                                                                                                                                                                                                                                                                                                                                                                                                                                                                                                                                                                                                                                                                                                       |  |
| Package                 | 1PCS/CTN                                                                                                                                                                                                                                                                                                                                                                                                                                                                                                                                                                                                                                                                                                                                                                                                                                                                                                                                                                                                                                                                                                                            |  |
| Loading Capacity(20'GP) | 81PCS                                                                                                                                                                                                                                                                                                                                                                                                                                                                                                                                                                                                                                                                                                                                                                                                                                                                                                                                                                                                                                                                                                                               |  |
| Loading Capacity(40'GP) | 171PCS                                                                                                                                                                                                                                                                                                                                                                                                                                                                                                                                                                                                                                                                                                                                                                                                                                                                                                                                                                                                                                                                                                                              |  |
| Loading Capacity(40'HQ) | 228PCS                                                                                                                                                                                                                                                                                                                                                                                                                                                                                                                                                                                                                                                                                                                                                                                                                                                                                                                                                                                                                                                                                                                              |  |