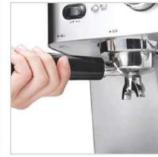

**COFFEE HEATING TUBE** 

**COFFEE TABLE** 

**MENU SETTINGS** 

**PRIMARY AND SECONDARY BOILER** 

LIGHTING CONTROL

**POWER CONTROL** 

| Model:                  | <ul> <li>Stainless steel mirror housing;</li> <li>Multifunction for making coffee, steam and hot water at the same time;</li> <li>Resistive colorful touch screen with 4.3 inches;</li> <li>Commercial rotary vane pump with 9bar pressure;</li> <li>Inlet pipe to connect tap water &amp; Drain pipe to drain water directly;</li> <li>With LED illuminator; Temperature and time can be adjusted when making coffee;</li> <li>Different barometers show the pressure when making coffee and steam;</li> <li>Dual boilers: one is 500ml s. s. boiler with s. s. heating tube to make temperature more stable for making coffee; another is full s. s. primary and secondary boiler with 7L capacity for making steam and hot water;</li> <li>Professional s. s. porta-filter holder and filter with 58mm diameter;</li> <li>Pre-infusion system to ensure perfect extraction and crema;</li> <li>S. S. steam and water tube for cappuccino and hot water;</li> <li>With flowmeter and full inner cooper pipe;</li> <li>Top cover cup-warming plate &amp; Adjustable non-slip foot;</li> <li>Level type steaming switch.</li> </ul> |  |
|-------------------------|-------------------------------------------------------------------------------------------------------------------------------------------------------------------------------------------------------------------------------------------------------------------------------------------------------------------------------------------------------------------------------------------------------------------------------------------------------------------------------------------------------------------------------------------------------------------------------------------------------------------------------------------------------------------------------------------------------------------------------------------------------------------------------------------------------------------------------------------------------------------------------------------------------------------------------------------------------------------------------------------------------------------------------------------------------------------------------------------------------------------------------------|--|
| Description:            |                                                                                                                                                                                                                                                                                                                                                                                                                                                                                                                                                                                                                                                                                                                                                                                                                                                                                                                                                                                                                                                                                                                                     |  |
| Power Consumption       | 3450W                                                                                                                                                                                                                                                                                                                                                                                                                                                                                                                                                                                                                                                                                                                                                                                                                                                                                                                                                                                                                                                                                                                               |  |
| Voltage                 | 220V                                                                                                                                                                                                                                                                                                                                                                                                                                                                                                                                                                                                                                                                                                                                                                                                                                                                                                                                                                                                                                                                                                                                |  |
| Frequency               | 50Hz                                                                                                                                                                                                                                                                                                                                                                                                                                                                                                                                                                                                                                                                                                                                                                                                                                                                                                                                                                                                                                                                                                                                |  |
| N.W                     | 33KG/PCS                                                                                                                                                                                                                                                                                                                                                                                                                                                                                                                                                                                                                                                                                                                                                                                                                                                                                                                                                                                                                                                                                                                            |  |
| G.W                     | 37KG/CTN                                                                                                                                                                                                                                                                                                                                                                                                                                                                                                                                                                                                                                                                                                                                                                                                                                                                                                                                                                                                                                                                                                                            |  |
| Unit Size               | 616*504*500mm                                                                                                                                                                                                                                                                                                                                                                                                                                                                                                                                                                                                                                                                                                                                                                                                                                                                                                                                                                                                                                                                                                                       |  |
| CTN Size                | 702*523*530mm                                                                                                                                                                                                                                                                                                                                                                                                                                                                                                                                                                                                                                                                                                                                                                                                                                                                                                                                                                                                                                                                                                                       |  |
| Package                 | 1PCS/CTN                                                                                                                                                                                                                                                                                                                                                                                                                                                                                                                                                                                                                                                                                                                                                                                                                                                                                                                                                                                                                                                                                                                            |  |
| Loading Capacity(20'GP) | 81PCS                                                                                                                                                                                                                                                                                                                                                                                                                                                                                                                                                                                                                                                                                                                                                                                                                                                                                                                                                                                                                                                                                                                               |  |
| Loading Capacity(40'GP) | 171PCS                                                                                                                                                                                                                                                                                                                                                                                                                                                                                                                                                                                                                                                                                                                                                                                                                                                                                                                                                                                                                                                                                                                              |  |
| Loading Capacity(40'HQ) | 228PCS                                                                                                                                                                                                                                                                                                                                                                                                                                                                                                                                                                                                                                                                                                                                                                                                                                                                                                                                                                                                                                                                                                                              |  |