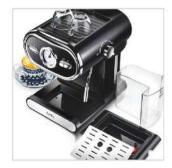

## COMMERCIAL **MACHINE SERIES**

A strong mix of innovation and elegance, that satisfies every lover of real Italian coffee and suits any environment. These semi-automatic professional

coffee machines will be applicable in office, Ho, Re, Ca etc.

**COFFEE HEATING TUBE** 

**COFFEE TABLE** 

**MENU SETTINGS** 

**PRIMARY AND SECONDARY BOILER** 

LIGHTING CONTROL

**POWER CONTROL** 

| Model:                  | <ul> <li>Stainless steel mirror housing;</li> <li>Multifunction for making coffee, steam and hot water at the same time;</li> <li>Resistive colorful touch screen with 4.3 inches;</li> <li>Commercial rotary vane pump with 9bar pressure;</li> <li>Inlet pipe to connect tap water &amp; Drain pipe to drain water directly;</li> <li>With LED illuminator; Temperature and time can be adjusted when making coffee;</li> <li>Different barometers show the pressure when making coffee and steam;</li> <li>Dual boilers: one is 500ml s. s. boiler with s. s. heating tube to make temperature more stable for making coffee; another is full s. s. primary and secondary boiler with 7L capacity for making steam and hot water;</li> <li>Professional s. s. porta-filter holder and filter with 58mm diameter;</li> <li>Pre-infusion system to ensure perfect extraction and crema;</li> <li>S. S. steam and water tube for cappuccino and hot water;</li> <li>With flowmeter and full inner cooper pipe;</li> <li>Top cover cup-warming plate &amp; Adjustable non-slip foot;</li> <li>Level type steaming switch.</li> </ul> |  |
|-------------------------|-------------------------------------------------------------------------------------------------------------------------------------------------------------------------------------------------------------------------------------------------------------------------------------------------------------------------------------------------------------------------------------------------------------------------------------------------------------------------------------------------------------------------------------------------------------------------------------------------------------------------------------------------------------------------------------------------------------------------------------------------------------------------------------------------------------------------------------------------------------------------------------------------------------------------------------------------------------------------------------------------------------------------------------------------------------------------------------------------------------------------------------|--|
| Description:            |                                                                                                                                                                                                                                                                                                                                                                                                                                                                                                                                                                                                                                                                                                                                                                                                                                                                                                                                                                                                                                                                                                                                     |  |
| Power Consumption       | 3450W                                                                                                                                                                                                                                                                                                                                                                                                                                                                                                                                                                                                                                                                                                                                                                                                                                                                                                                                                                                                                                                                                                                               |  |
| Voltage                 | 220V                                                                                                                                                                                                                                                                                                                                                                                                                                                                                                                                                                                                                                                                                                                                                                                                                                                                                                                                                                                                                                                                                                                                |  |
| Frequency               | 50Hz                                                                                                                                                                                                                                                                                                                                                                                                                                                                                                                                                                                                                                                                                                                                                                                                                                                                                                                                                                                                                                                                                                                                |  |
| N.W                     | 33KG/PCS                                                                                                                                                                                                                                                                                                                                                                                                                                                                                                                                                                                                                                                                                                                                                                                                                                                                                                                                                                                                                                                                                                                            |  |
| G.W                     | 37KG/CTN                                                                                                                                                                                                                                                                                                                                                                                                                                                                                                                                                                                                                                                                                                                                                                                                                                                                                                                                                                                                                                                                                                                            |  |
| Unit Size               | 616*504*500mm                                                                                                                                                                                                                                                                                                                                                                                                                                                                                                                                                                                                                                                                                                                                                                                                                                                                                                                                                                                                                                                                                                                       |  |
| CTN Size                | 702*523*530mm                                                                                                                                                                                                                                                                                                                                                                                                                                                                                                                                                                                                                                                                                                                                                                                                                                                                                                                                                                                                                                                                                                                       |  |
| Package                 | 1PCS/CTN                                                                                                                                                                                                                                                                                                                                                                                                                                                                                                                                                                                                                                                                                                                                                                                                                                                                                                                                                                                                                                                                                                                            |  |
| Loading Capacity(20'GP) | 81PCS                                                                                                                                                                                                                                                                                                                                                                                                                                                                                                                                                                                                                                                                                                                                                                                                                                                                                                                                                                                                                                                                                                                               |  |
| Loading Capacity(40'GP) | 171PCS                                                                                                                                                                                                                                                                                                                                                                                                                                                                                                                                                                                                                                                                                                                                                                                                                                                                                                                                                                                                                                                                                                                              |  |
| Loading Capacity(40'HQ) | 228PCS                                                                                                                                                                                                                                                                                                                                                                                                                                                                                                                                                                                                                                                                                                                                                                                                                                                                                                                                                                                                                                                                                                                              |  |