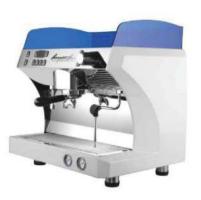

FCM3100C

| Description:                                                                                                                                                                                                                                                                                                                                                                                                                                                                                                                                                                                                                                                                                                                                                                                                                                                                                                                                                                                                                                                                                                                                                                                                                                                                                                                                                                                                                                                                                                                                                                                                                                                                                                                                                                                                                                                                                                                                                                                                                                                                                                                   | <ul> <li>Stainless steel mirror housing &amp; plastic side cover;</li> <li>Multifunction for making coffee, steam and hot water at the same time;</li> <li>Touch electronic button for easy operation;</li> <li>Italian ULKA pump with 15bar pressure;</li> <li>Inlet pipe to connect tap water &amp; Drain pipe to drain water directly;</li> <li>With LED illuminator; Temperature and time can be adjusted when making conferent barometers show the pressure when making coffee and steam;</li> <li>Dual boilers: one is 500ml s. s. boiler with s. s. heating tube to make temperature more stable for making coffee; another is 7L s.s. boiler for making steam and water;</li> <li>Professional s. s. porta-filter holder and filter with 58mm diameter;</li> <li>Pre-infusion system to ensure perfect extraction and crema;</li> <li>S. S. steam and water tube for cappuccino and hot water;</li> <li>Top cover cup-warming plate &amp; Adjustable non-slip foot.</li> </ul> |  |
|--------------------------------------------------------------------------------------------------------------------------------------------------------------------------------------------------------------------------------------------------------------------------------------------------------------------------------------------------------------------------------------------------------------------------------------------------------------------------------------------------------------------------------------------------------------------------------------------------------------------------------------------------------------------------------------------------------------------------------------------------------------------------------------------------------------------------------------------------------------------------------------------------------------------------------------------------------------------------------------------------------------------------------------------------------------------------------------------------------------------------------------------------------------------------------------------------------------------------------------------------------------------------------------------------------------------------------------------------------------------------------------------------------------------------------------------------------------------------------------------------------------------------------------------------------------------------------------------------------------------------------------------------------------------------------------------------------------------------------------------------------------------------------------------------------------------------------------------------------------------------------------------------------------------------------------------------------------------------------------------------------------------------------------------------------------------------------------------------------------------------------|----------------------------------------------------------------------------------------------------------------------------------------------------------------------------------------------------------------------------------------------------------------------------------------------------------------------------------------------------------------------------------------------------------------------------------------------------------------------------------------------------------------------------------------------------------------------------------------------------------------------------------------------------------------------------------------------------------------------------------------------------------------------------------------------------------------------------------------------------------------------------------------------------------------------------------------------------------------------------------------|--|
|                                                                                                                                                                                                                                                                                                                                                                                                                                                                                                                                                                                                                                                                                                                                                                                                                                                                                                                                                                                                                                                                                                                                                                                                                                                                                                                                                                                                                                                                                                                                                                                                                                                                                                                                                                                                                                                                                                                                                                                                                                                                                                                                |                                                                                                                                                                                                                                                                                                                                                                                                                                                                                                                                                                                                                                                                                                                                                                                                                                                                                                                                                                                        |  |
| Power Consumption                                                                                                                                                                                                                                                                                                                                                                                                                                                                                                                                                                                                                                                                                                                                                                                                                                                                                                                                                                                                                                                                                                                                                                                                                                                                                                                                                                                                                                                                                                                                                                                                                                                                                                                                                                                                                                                                                                                                                                                                                                                                                                              | 3450W                                                                                                                                                                                                                                                                                                                                                                                                                                                                                                                                                                                                                                                                                                                                                                                                                                                                                                                                                                                  |  |
| Power Consumption<br>Voltage                                                                                                                                                                                                                                                                                                                                                                                                                                                                                                                                                                                                                                                                                                                                                                                                                                                                                                                                                                                                                                                                                                                                                                                                                                                                                                                                                                                                                                                                                                                                                                                                                                                                                                                                                                                                                                                                                                                                                                                                                                                                                                   | 3450W<br>220V                                                                                                                                                                                                                                                                                                                                                                                                                                                                                                                                                                                                                                                                                                                                                                                                                                                                                                                                                                          |  |
| The second secon |                                                                                                                                                                                                                                                                                                                                                                                                                                                                                                                                                                                                                                                                                                                                                                                                                                                                                                                                                                                        |  |
| Voltage                                                                                                                                                                                                                                                                                                                                                                                                                                                                                                                                                                                                                                                                                                                                                                                                                                                                                                                                                                                                                                                                                                                                                                                                                                                                                                                                                                                                                                                                                                                                                                                                                                                                                                                                                                                                                                                                                                                                                                                                                                                                                                                        | 220V                                                                                                                                                                                                                                                                                                                                                                                                                                                                                                                                                                                                                                                                                                                                                                                                                                                                                                                                                                                   |  |
| Voltage<br>Frequency                                                                                                                                                                                                                                                                                                                                                                                                                                                                                                                                                                                                                                                                                                                                                                                                                                                                                                                                                                                                                                                                                                                                                                                                                                                                                                                                                                                                                                                                                                                                                                                                                                                                                                                                                                                                                                                                                                                                                                                                                                                                                                           | 220V<br>50Hz                                                                                                                                                                                                                                                                                                                                                                                                                                                                                                                                                                                                                                                                                                                                                                                                                                                                                                                                                                           |  |
| Voltage<br>Frequency<br>N.W                                                                                                                                                                                                                                                                                                                                                                                                                                                                                                                                                                                                                                                                                                                                                                                                                                                                                                                                                                                                                                                                                                                                                                                                                                                                                                                                                                                                                                                                                                                                                                                                                                                                                                                                                                                                                                                                                                                                                                                                                                                                                                    | 220V<br>50Hz<br>33KG/PCS                                                                                                                                                                                                                                                                                                                                                                                                                                                                                                                                                                                                                                                                                                                                                                                                                                                                                                                                                               |  |
| Voltage<br>Frequency<br>N.W<br>G.W                                                                                                                                                                                                                                                                                                                                                                                                                                                                                                                                                                                                                                                                                                                                                                                                                                                                                                                                                                                                                                                                                                                                                                                                                                                                                                                                                                                                                                                                                                                                                                                                                                                                                                                                                                                                                                                                                                                                                                                                                                                                                             | 220V<br>50Hz<br>33KG/PCS<br>37KG/CTN                                                                                                                                                                                                                                                                                                                                                                                                                                                                                                                                                                                                                                                                                                                                                                                                                                                                                                                                                   |  |
| Voltage Frequency N.W G.W Unit Size                                                                                                                                                                                                                                                                                                                                                                                                                                                                                                                                                                                                                                                                                                                                                                                                                                                                                                                                                                                                                                                                                                                                                                                                                                                                                                                                                                                                                                                                                                                                                                                                                                                                                                                                                                                                                                                                                                                                                                                                                                                                                            | 220V<br>50Hz<br>33KG/PCS<br>37KG/CTN<br>616*504*500mm                                                                                                                                                                                                                                                                                                                                                                                                                                                                                                                                                                                                                                                                                                                                                                                                                                                                                                                                  |  |
| Voltage Frequency N.W G.W Unit Size CTN Size                                                                                                                                                                                                                                                                                                                                                                                                                                                                                                                                                                                                                                                                                                                                                                                                                                                                                                                                                                                                                                                                                                                                                                                                                                                                                                                                                                                                                                                                                                                                                                                                                                                                                                                                                                                                                                                                                                                                                                                                                                                                                   | 220V<br>50Hz<br>33KG/PCS<br>37KG/CTN<br>616*504*500mm<br>702*523*530mm                                                                                                                                                                                                                                                                                                                                                                                                                                                                                                                                                                                                                                                                                                                                                                                                                                                                                                                 |  |
| Voltage Frequency N.W G.W Unit Size CTN Size Package                                                                                                                                                                                                                                                                                                                                                                                                                                                                                                                                                                                                                                                                                                                                                                                                                                                                                                                                                                                                                                                                                                                                                                                                                                                                                                                                                                                                                                                                                                                                                                                                                                                                                                                                                                                                                                                                                                                                                                                                                                                                           | 220V 50Hz 33KG/PCS 37KG/CTN 616*504*500mm 702*523*530mm 1PCS/CTN                                                                                                                                                                                                                                                                                                                                                                                                                                                                                                                                                                                                                                                                                                                                                                                                                                                                                                                       |  |

沿

| Model:                  | FCM3100E                                                                                                                                                                                                                                                                                                                                                                                                                                                                                                                                                                                                                                                                                                                                                                                                                                                                                                                                                                                                                                                                                                           |  |
|-------------------------|--------------------------------------------------------------------------------------------------------------------------------------------------------------------------------------------------------------------------------------------------------------------------------------------------------------------------------------------------------------------------------------------------------------------------------------------------------------------------------------------------------------------------------------------------------------------------------------------------------------------------------------------------------------------------------------------------------------------------------------------------------------------------------------------------------------------------------------------------------------------------------------------------------------------------------------------------------------------------------------------------------------------------------------------------------------------------------------------------------------------|--|
| Description:            | <ul> <li>Stainless steel mirror housing &amp; Plastic side cover;</li> <li>Multifunction for making coffee, steam and hot water at the same time;</li> <li>Touch electronic button for easy operation;</li> <li>Commerical rotary vane pump with 9 bar pressure;</li> <li>Inlet pipe to connect tap water &amp; Drain pipe to drain water directly;</li> <li>With LED illuminator; Temperature and time can be adjusted when making coff</li> <li>Different barometers show the pressure when making coffee and steam;</li> <li>Dual boilers: one is 500ml s. s. boiler with s. s. heating tube to make temperature more stable for making coffee; another is full or s. s. primary and secondary boiler with 7L capacity for making steam and hot water;</li> <li>Professional s. s. porta-filter holder and filter with 58mm diameter;</li> <li>Pre-infusion system to ensure perfect extraction and crema;</li> <li>S.S. steam and water tube for cappuccino and hot water;</li> <li>With flowmeter and full inner cooper pipe;</li> <li>Top cover cup-warming plate &amp; adjustable non-slip foot.</li> </ul> |  |
| Power Consumption       | 3450W                                                                                                                                                                                                                                                                                                                                                                                                                                                                                                                                                                                                                                                                                                                                                                                                                                                                                                                                                                                                                                                                                                              |  |
| Voltage                 | 220V                                                                                                                                                                                                                                                                                                                                                                                                                                                                                                                                                                                                                                                                                                                                                                                                                                                                                                                                                                                                                                                                                                               |  |
| Frequency               | 50Hz                                                                                                                                                                                                                                                                                                                                                                                                                                                                                                                                                                                                                                                                                                                                                                                                                                                                                                                                                                                                                                                                                                               |  |
| N.W                     | 35KG/PCS                                                                                                                                                                                                                                                                                                                                                                                                                                                                                                                                                                                                                                                                                                                                                                                                                                                                                                                                                                                                                                                                                                           |  |
| G.W                     | 40KG/CTN                                                                                                                                                                                                                                                                                                                                                                                                                                                                                                                                                                                                                                                                                                                                                                                                                                                                                                                                                                                                                                                                                                           |  |
| Unit Size               | 616*504*500mm                                                                                                                                                                                                                                                                                                                                                                                                                                                                                                                                                                                                                                                                                                                                                                                                                                                                                                                                                                                                                                                                                                      |  |
| CTN Size                | 702*523*530mm                                                                                                                                                                                                                                                                                                                                                                                                                                                                                                                                                                                                                                                                                                                                                                                                                                                                                                                                                                                                                                                                                                      |  |
| Package                 | 1PCS/CTN                                                                                                                                                                                                                                                                                                                                                                                                                                                                                                                                                                                                                                                                                                                                                                                                                                                                                                                                                                                                                                                                                                           |  |
| Loading Capacity(20'GP) | 126PCS                                                                                                                                                                                                                                                                                                                                                                                                                                                                                                                                                                                                                                                                                                                                                                                                                                                                                                                                                                                                                                                                                                             |  |
| Loading Capacity(40'GP) | 255PCS                                                                                                                                                                                                                                                                                                                                                                                                                                                                                                                                                                                                                                                                                                                                                                                                                                                                                                                                                                                                                                                                                                             |  |
| Loading Capacity(40'HQ) | 317PCS                                                                                                                                                                                                                                                                                                                                                                                                                                                                                                                                                                                                                                                                                                                                                                                                                                                                                                                                                                                                                                                                                                             |  |