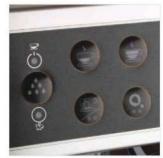

LED LAMP

DIGITAL DISPLAY

MANUAL CONTROL

**HOT WATER** 

STEAM CONTROL **CHART** 

**STEAM** 

COFFEE

**COFFEE HEATING POT BODY** 

**COFFEE HEATING TUBE** 

**COFFEE TABLE** 

**MENU SETTINGS** 

**PRIMARY AND SECONDARY BOILER** 

LIGHTING CONTROL

**POWER CONTROL** 

| Model:                  | <ul> <li>Stainless steel mirror housing;</li> <li>Multifunction for making coffee, steam and hot water at the same time;</li> <li>Resistive colorful touch screen with 4.3 inches;</li> <li>Commercial rotary vane pump with 9bar pressure;</li> <li>Inlet pipe to connect tap water &amp; Drain pipe to drain water directly;</li> <li>With LED illuminator; Temperature and time can be adjusted when making coffee;</li> <li>Different barometers show the pressure when making coffee and steam;</li> <li>Dual boilers: one is 500ml s. s. boiler with s. s. heating tube to make temperature more stable for making coffee; another is full s. s. primary and secondary boiler with 7L capacity for making steam and hot water;</li> <li>Professional s. s. porta-filter holder and filter with 58mm diameter;</li> <li>Pre-infusion system to ensure perfect extraction and crema;</li> <li>S. S. steam and water tube for cappuccino and hot water;</li> <li>With flowmeter and full inner cooper pipe;</li> <li>Top cover cup-warming plate &amp; Adjustable non-slip foot;</li> <li>Level type steaming switch.</li> </ul> |  |
|-------------------------|-------------------------------------------------------------------------------------------------------------------------------------------------------------------------------------------------------------------------------------------------------------------------------------------------------------------------------------------------------------------------------------------------------------------------------------------------------------------------------------------------------------------------------------------------------------------------------------------------------------------------------------------------------------------------------------------------------------------------------------------------------------------------------------------------------------------------------------------------------------------------------------------------------------------------------------------------------------------------------------------------------------------------------------------------------------------------------------------------------------------------------------|--|
| Description:            |                                                                                                                                                                                                                                                                                                                                                                                                                                                                                                                                                                                                                                                                                                                                                                                                                                                                                                                                                                                                                                                                                                                                     |  |
| Power Consumption       | 3450W                                                                                                                                                                                                                                                                                                                                                                                                                                                                                                                                                                                                                                                                                                                                                                                                                                                                                                                                                                                                                                                                                                                               |  |
| Voltage                 | 220V                                                                                                                                                                                                                                                                                                                                                                                                                                                                                                                                                                                                                                                                                                                                                                                                                                                                                                                                                                                                                                                                                                                                |  |
| Frequency               | 50Hz                                                                                                                                                                                                                                                                                                                                                                                                                                                                                                                                                                                                                                                                                                                                                                                                                                                                                                                                                                                                                                                                                                                                |  |
| N.W                     | 33KG/PCS                                                                                                                                                                                                                                                                                                                                                                                                                                                                                                                                                                                                                                                                                                                                                                                                                                                                                                                                                                                                                                                                                                                            |  |
| G.W                     | 37KG/CTN                                                                                                                                                                                                                                                                                                                                                                                                                                                                                                                                                                                                                                                                                                                                                                                                                                                                                                                                                                                                                                                                                                                            |  |
| Unit Size               | 616*504*500mm                                                                                                                                                                                                                                                                                                                                                                                                                                                                                                                                                                                                                                                                                                                                                                                                                                                                                                                                                                                                                                                                                                                       |  |
| CTN Size                | 702*523*530mm                                                                                                                                                                                                                                                                                                                                                                                                                                                                                                                                                                                                                                                                                                                                                                                                                                                                                                                                                                                                                                                                                                                       |  |
| Package                 | 1PCS/CTN                                                                                                                                                                                                                                                                                                                                                                                                                                                                                                                                                                                                                                                                                                                                                                                                                                                                                                                                                                                                                                                                                                                            |  |
| Loading Capacity(20'GP) | 81PCS                                                                                                                                                                                                                                                                                                                                                                                                                                                                                                                                                                                                                                                                                                                                                                                                                                                                                                                                                                                                                                                                                                                               |  |
| Loading Capacity(40'GP) | 171PCS                                                                                                                                                                                                                                                                                                                                                                                                                                                                                                                                                                                                                                                                                                                                                                                                                                                                                                                                                                                                                                                                                                                              |  |
| Loading Capacity(40'HQ) | 228PCS                                                                                                                                                                                                                                                                                                                                                                                                                                                                                                                                                                                                                                                                                                                                                                                                                                                                                                                                                                                                                                                                                                                              |  |