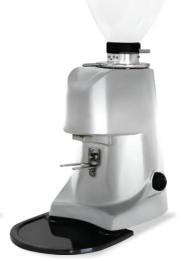

y to wear;</li> <li>Accurate grinding, sturdiness and durability, ensuring uniform thickness;</li> <li>Tough low-speed induction motor;</li> <li>LCD screen display;</li> <li>Manual inching model, can control the amount of powder;</li> <li>Transparent bean hopper with 280g capacity;</li> <li>Adjustable roughness of 1-11 gear grinding ofr different kinds of coffee;</li> </ul> |

| Electric power:            | 250W          |
|----------------------------|---------------|
| Voltage/Hz:                | 220V50Hz      |
| Grinding discs diameter:   | 64mm          |
| Bean hopper capacity:      | 1.65kg        |
| Unit size:                 | 327*237*482mm |
| N.W./G.W:                  | 8.6kg/11.2kg  |
| Loading Capacity (20GP/40G | P/40HQ)       |















BEST MATERIAL

















- Model : Ferratti Ferro Non Automatic Coffee Grinder. Description: · Strong hardness grinding discs.

  - Accurate grinding and durable.

  - Strong and low speed induction motor.
    Single, Double dose and manual operation.
    Bean hopper capacity: 1.650 grams.

## FGM-S60 Raven Matte Black & FGSM-S60 Platinum Glossy Silver • Alumunium body material with high quality coating.

- 12 Gear coarse degree powder amount.
- · Fitness gear adjustable.

| Rated Power          | 420 W         |
|----------------------|---------------|
| Voltage              | 220V/50Hz     |
| N.W/G.W              | 12 Kgs/14 Kgs |
| Dimension            | 23x40x60 cm   |
| Packing Box          | 29x40x66 cm   |
| Rotation Performance | 1360 RPM      |















GUARANTEED

#### GRINDING MACHINE SERIES