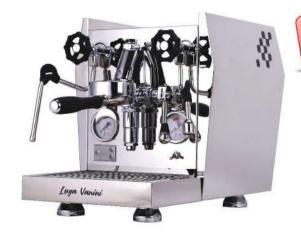

LED LAMP

DIGITAL DISPLAY

MANUAL CONTROL

**HOT WATER** 

STEAM CONTROL **CHART** 

**STEAM** 

COFFEE

**COFFEE HEATING POT BODY** 

**COFFEE HEATING TUBE** 

**COFFEE TABLE** 

**MENU SETTINGS** 

**PRIMARY AND SECONDARY BOILER** 

LIGHTING CONTROL

**POWER CONTROL** 

| Model:                  | <ul> <li>Stainless steel mirror housing;</li> <li>Multifunction for making coffee, steam and hot water at the same time;</li> <li>Resistive colorful touch screen with 4.3 inches;</li> <li>Commercial rotary vane pump with 9bar pressure;</li> <li>Inlet pipe to connect tap water &amp; Drain pipe to drain water directly;</li> <li>With LED illuminator; Temperature and time can be adjusted when making coffee;</li> <li>Different barometers show the pressure when making coffee and steam;</li> <li>Dual boilers: one is 500ml s. s. boiler with s. s. heating tube to make temperature more stable for making coffee; another is full s. s. primary and secondary boiler with 7L capacity for making steam and hot water;</li> <li>Professional s. s. porta-filter holder and filter with 58mm diameter;</li> <li>Pre-infusion system to ensure perfect extraction and crema;</li> <li>S. S. steam and water tube for cappuccino and hot water;</li> <li>With flowmeter and full inner cooper pipe;</li> <li>Top cover cup-warming plate &amp; Adjustable non-slip foot;</li> <li>Level type steaming switch.</li> </ul> |  |
|-------------------------|-------------------------------------------------------------------------------------------------------------------------------------------------------------------------------------------------------------------------------------------------------------------------------------------------------------------------------------------------------------------------------------------------------------------------------------------------------------------------------------------------------------------------------------------------------------------------------------------------------------------------------------------------------------------------------------------------------------------------------------------------------------------------------------------------------------------------------------------------------------------------------------------------------------------------------------------------------------------------------------------------------------------------------------------------------------------------------------------------------------------------------------|--|
| Description:            |                                                                                                                                                                                                                                                                                                                                                                                                                                                                                                                                                                                                                                                                                                                                                                                                                                                                                                                                                                                                                                                                                                                                     |  |
| Power Consumption       | 3450W                                                                                                                                                                                                                                                                                                                                                                                                                                                                                                                                                                                                                                                                                                                                                                                                                                                                                                                                                                                                                                                                                                                               |  |
| Voltage                 | 220V                                                                                                                                                                                                                                                                                                                                                                                                                                                                                                                                                                                                                                                                                                                                                                                                                                                                                                                                                                                                                                                                                                                                |  |
| Frequency               | 50Hz                                                                                                                                                                                                                                                                                                                                                                                                                                                                                                                                                                                                                                                                                                                                                                                                                                                                                                                                                                                                                                                                                                                                |  |
| N.W                     | 33KG/PCS                                                                                                                                                                                                                                                                                                                                                                                                                                                                                                                                                                                                                                                                                                                                                                                                                                                                                                                                                                                                                                                                                                                            |  |
| G.W                     | 37KG/CTN                                                                                                                                                                                                                                                                                                                                                                                                                                                                                                                                                                                                                                                                                                                                                                                                                                                                                                                                                                                                                                                                                                                            |  |
| Unit Size               | 616*504*500mm                                                                                                                                                                                                                                                                                                                                                                                                                                                                                                                                                                                                                                                                                                                                                                                                                                                                                                                                                                                                                                                                                                                       |  |
| CTN Size                | 702*523*530mm                                                                                                                                                                                                                                                                                                                                                                                                                                                                                                                                                                                                                                                                                                                                                                                                                                                                                                                                                                                                                                                                                                                       |  |
| Package                 | 1PCS/CTN                                                                                                                                                                                                                                                                                                                                                                                                                                                                                                                                                                                                                                                                                                                                                                                                                                                                                                                                                                                                                                                                                                                            |  |
| Loading Capacity(20'GP) | 81PCS                                                                                                                                                                                                                                                                                                                                                                                                                                                                                                                                                                                                                                                                                                                                                                                                                                                                                                                                                                                                                                                                                                                               |  |
| Loading Capacity(40'GP) | 171PCS                                                                                                                                                                                                                                                                                                                                                                                                                                                                                                                                                                                                                                                                                                                                                                                                                                                                                                                                                                                                                                                                                                                              |  |
| Loading Capacity(40'HQ) | 228PCS                                                                                                                                                                                                                                                                                                                                                                                                                                                                                                                                                                                                                                                                                                                                                                                                                                                                                                                                                                                                                                                                                                                              |  |