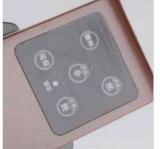

LED LAMP

DIGITAL DISPLAY

MANUAL CONTROL

**HOT WATER** 

STEAM CONTROL **CHART** 

**STEAM** 

COFFEE

**COFFEE HEATING POT BODY** 

**COFFEE HEATING TUBE** 

**COFFEE TABLE** 

**MENU SETTINGS** 

**PRIMARY AND SECONDARY BOILER** 

LIGHTING CONTROL

**POWER CONTROL** 

| Model:                  | <ul> <li>Stainless steel mirror housing;</li> <li>Multifunction for making coffee, steam and hot water at the same time;</li> <li>Resistive colorful touch screen with 4.3 inches;</li> <li>Commercial rotary vane pump with 9bar pressure;</li> <li>Inlet pipe to connect tap water &amp; Drain pipe to drain water directly;</li> <li>With LED illuminator; Temperature and time can be adjusted when making coffee;</li> <li>Different barometers show the pressure when making coffee and steam;</li> <li>Dual boilers: one is 500ml s. s. boiler with s. s. heating tube to make temperature more stable for making coffee; another is full s. s. primary and secondary boiler with 7L capacity for making steam and hot water;</li> <li>Professional s. s. porta-filter holder and filter with 58mm diameter;</li> <li>Pre-infusion system to ensure perfect extraction and crema;</li> <li>S. S. steam and water tube for cappuccino and hot water;</li> <li>With flowmeter and full inner cooper pipe;</li> <li>Top cover cup-warming plate &amp; Adjustable non-slip foot;</li> <li>Level type steaming switch.</li> </ul> |  |
|-------------------------|-------------------------------------------------------------------------------------------------------------------------------------------------------------------------------------------------------------------------------------------------------------------------------------------------------------------------------------------------------------------------------------------------------------------------------------------------------------------------------------------------------------------------------------------------------------------------------------------------------------------------------------------------------------------------------------------------------------------------------------------------------------------------------------------------------------------------------------------------------------------------------------------------------------------------------------------------------------------------------------------------------------------------------------------------------------------------------------------------------------------------------------|--|
| Description:            |                                                                                                                                                                                                                                                                                                                                                                                                                                                                                                                                                                                                                                                                                                                                                                                                                                                                                                                                                                                                                                                                                                                                     |  |
| Power Consumption       | 3450W                                                                                                                                                                                                                                                                                                                                                                                                                                                                                                                                                                                                                                                                                                                                                                                                                                                                                                                                                                                                                                                                                                                               |  |
| Voltage                 | 220V                                                                                                                                                                                                                                                                                                                                                                                                                                                                                                                                                                                                                                                                                                                                                                                                                                                                                                                                                                                                                                                                                                                                |  |
| Frequency               | 50Hz                                                                                                                                                                                                                                                                                                                                                                                                                                                                                                                                                                                                                                                                                                                                                                                                                                                                                                                                                                                                                                                                                                                                |  |
| N.W                     | 33KG/PCS                                                                                                                                                                                                                                                                                                                                                                                                                                                                                                                                                                                                                                                                                                                                                                                                                                                                                                                                                                                                                                                                                                                            |  |
| G.W                     | 37KG/CTN                                                                                                                                                                                                                                                                                                                                                                                                                                                                                                                                                                                                                                                                                                                                                                                                                                                                                                                                                                                                                                                                                                                            |  |
| Unit Size               | 616*504*500mm                                                                                                                                                                                                                                                                                                                                                                                                                                                                                                                                                                                                                                                                                                                                                                                                                                                                                                                                                                                                                                                                                                                       |  |
| CTN Size                | 702*523*530mm                                                                                                                                                                                                                                                                                                                                                                                                                                                                                                                                                                                                                                                                                                                                                                                                                                                                                                                                                                                                                                                                                                                       |  |
| Package                 | 1PCS/CTN                                                                                                                                                                                                                                                                                                                                                                                                                                                                                                                                                                                                                                                                                                                                                                                                                                                                                                                                                                                                                                                                                                                            |  |
| Loading Capacity(20'GP) | 81PCS                                                                                                                                                                                                                                                                                                                                                                                                                                                                                                                                                                                                                                                                                                                                                                                                                                                                                                                                                                                                                                                                                                                               |  |
| Loading Capacity(40'GP) | 171PCS                                                                                                                                                                                                                                                                                                                                                                                                                                                                                                                                                                                                                                                                                                                                                                                                                                                                                                                                                                                                                                                                                                                              |  |
| Loading Capacity(40'HQ) | 228PCS                                                                                                                                                                                                                                                                                                                                                                                                                                                                                                                                                                                                                                                                                                                                                                                                                                                                                                                                                                                                                                                                                                                              |  |