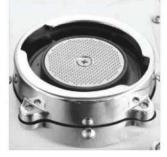

**COFFEE HEATING TUBE** 

**COFFEE TABLE** 

**MENU SETTINGS** 

**PRIMARY AND SECONDARY BOILER** 

LIGHTING CONTROL

**POWER CONTROL** 

| Model:                  | <ul> <li>Stainless steel mirror housing;</li> <li>Multifunction for making coffee, steam and hot water at the same time;</li> <li>Resistive colorful touch screen with 4.3 inches;</li> <li>Commercial rotary vane pump with 9bar pressure;</li> <li>Inlet pipe to connect tap water &amp; Drain pipe to drain water directly;</li> <li>With LED illuminator; Temperature and time can be adjusted when making coffee;</li> <li>Different barometers show the pressure when making coffee and steam;</li> <li>Dual boilers: one is 500ml s. s. boiler with s. s. heating tube to make temperature more stable for making coffee; another is full s. s. primary and secondary boiler with 7L capacity for making steam and hot water;</li> <li>Professional s. s. porta-filter holder and filter with 58mm diameter;</li> <li>Pre-infusion system to ensure perfect extraction and crema;</li> <li>S. S. steam and water tube for cappuccino and hot water;</li> <li>With flowmeter and full inner cooper pipe;</li> <li>Top cover cup-warming plate &amp; Adjustable non-slip foot;</li> <li>Level type steaming switch.</li> </ul> |  |
|-------------------------|-------------------------------------------------------------------------------------------------------------------------------------------------------------------------------------------------------------------------------------------------------------------------------------------------------------------------------------------------------------------------------------------------------------------------------------------------------------------------------------------------------------------------------------------------------------------------------------------------------------------------------------------------------------------------------------------------------------------------------------------------------------------------------------------------------------------------------------------------------------------------------------------------------------------------------------------------------------------------------------------------------------------------------------------------------------------------------------------------------------------------------------|--|
| Description:            |                                                                                                                                                                                                                                                                                                                                                                                                                                                                                                                                                                                                                                                                                                                                                                                                                                                                                                                                                                                                                                                                                                                                     |  |
| Power Consumption       | 3450W                                                                                                                                                                                                                                                                                                                                                                                                                                                                                                                                                                                                                                                                                                                                                                                                                                                                                                                                                                                                                                                                                                                               |  |
| Voltage                 | 220V                                                                                                                                                                                                                                                                                                                                                                                                                                                                                                                                                                                                                                                                                                                                                                                                                                                                                                                                                                                                                                                                                                                                |  |
| Frequency               | 50Hz                                                                                                                                                                                                                                                                                                                                                                                                                                                                                                                                                                                                                                                                                                                                                                                                                                                                                                                                                                                                                                                                                                                                |  |
| N.W                     | 33KG/PCS                                                                                                                                                                                                                                                                                                                                                                                                                                                                                                                                                                                                                                                                                                                                                                                                                                                                                                                                                                                                                                                                                                                            |  |
| G.W                     | 37KG/CTN                                                                                                                                                                                                                                                                                                                                                                                                                                                                                                                                                                                                                                                                                                                                                                                                                                                                                                                                                                                                                                                                                                                            |  |
| Unit Size               | 616*504*500mm                                                                                                                                                                                                                                                                                                                                                                                                                                                                                                                                                                                                                                                                                                                                                                                                                                                                                                                                                                                                                                                                                                                       |  |
| CTN Size                | 702*523*530mm                                                                                                                                                                                                                                                                                                                                                                                                                                                                                                                                                                                                                                                                                                                                                                                                                                                                                                                                                                                                                                                                                                                       |  |
| Package                 | 1PCS/CTN                                                                                                                                                                                                                                                                                                                                                                                                                                                                                                                                                                                                                                                                                                                                                                                                                                                                                                                                                                                                                                                                                                                            |  |
| Loading Capacity(20'GP) | 81PCS                                                                                                                                                                                                                                                                                                                                                                                                                                                                                                                                                                                                                                                                                                                                                                                                                                                                                                                                                                                                                                                                                                                               |  |
| Loading Capacity(40'GP) | 171PCS                                                                                                                                                                                                                                                                                                                                                                                                                                                                                                                                                                                                                                                                                                                                                                                                                                                                                                                                                                                                                                                                                                                              |  |
| Loading Capacity(40'HQ) | 228PCS                                                                                                                                                                                                                                                                                                                                                                                                                                                                                                                                                                                                                                                                                                                                                                                                                                                                                                                                                                                                                                                                                                                              |  |

FCM3100C

| Description:                                                                                                                                                                                                                                                                                                                                                                                                                                                                                                                                                                                                                                                                                                                                                                                                                                                                                                                                                                                                                                                                                                                                                                                                                                                                                                                                                                                                                                                                                                                                                                                                                                                                                                                                                                                                                                                                                                                                                                                                                                                                                                                   | <ul> <li>Stainless steel mirror housing &amp; plastic side cover;</li> <li>Multifunction for making coffee, steam and hot water at the same time;</li> <li>Touch electronic button for easy operation;</li> <li>Italian ULKA pump with 15bar pressure;</li> <li>Inlet pipe to connect tap water &amp; Drain pipe to drain water directly;</li> <li>With LED illuminator; Temperature and time can be adjusted when making conferent barometers show the pressure when making coffee and steam;</li> <li>Dual boilers: one is 500ml s. s. boiler with s. s. heating tube to make temperature more stable for making coffee; another is 7L s.s. boiler for making steam and water;</li> <li>Professional s. s. porta-filter holder and filter with 58mm diameter;</li> <li>Pre-infusion system to ensure perfect extraction and crema;</li> <li>S. S. steam and water tube for cappuccino and hot water;</li> <li>Top cover cup-warming plate &amp; Adjustable non-slip foot.</li> </ul> |  |
|--------------------------------------------------------------------------------------------------------------------------------------------------------------------------------------------------------------------------------------------------------------------------------------------------------------------------------------------------------------------------------------------------------------------------------------------------------------------------------------------------------------------------------------------------------------------------------------------------------------------------------------------------------------------------------------------------------------------------------------------------------------------------------------------------------------------------------------------------------------------------------------------------------------------------------------------------------------------------------------------------------------------------------------------------------------------------------------------------------------------------------------------------------------------------------------------------------------------------------------------------------------------------------------------------------------------------------------------------------------------------------------------------------------------------------------------------------------------------------------------------------------------------------------------------------------------------------------------------------------------------------------------------------------------------------------------------------------------------------------------------------------------------------------------------------------------------------------------------------------------------------------------------------------------------------------------------------------------------------------------------------------------------------------------------------------------------------------------------------------------------------|----------------------------------------------------------------------------------------------------------------------------------------------------------------------------------------------------------------------------------------------------------------------------------------------------------------------------------------------------------------------------------------------------------------------------------------------------------------------------------------------------------------------------------------------------------------------------------------------------------------------------------------------------------------------------------------------------------------------------------------------------------------------------------------------------------------------------------------------------------------------------------------------------------------------------------------------------------------------------------------|--|
|                                                                                                                                                                                                                                                                                                                                                                                                                                                                                                                                                                                                                                                                                                                                                                                                                                                                                                                                                                                                                                                                                                                                                                                                                                                                                                                                                                                                                                                                                                                                                                                                                                                                                                                                                                                                                                                                                                                                                                                                                                                                                                                                |                                                                                                                                                                                                                                                                                                                                                                                                                                                                                                                                                                                                                                                                                                                                                                                                                                                                                                                                                                                        |  |
| Power Consumption                                                                                                                                                                                                                                                                                                                                                                                                                                                                                                                                                                                                                                                                                                                                                                                                                                                                                                                                                                                                                                                                                                                                                                                                                                                                                                                                                                                                                                                                                                                                                                                                                                                                                                                                                                                                                                                                                                                                                                                                                                                                                                              | 3450W                                                                                                                                                                                                                                                                                                                                                                                                                                                                                                                                                                                                                                                                                                                                                                                                                                                                                                                                                                                  |  |
| Power Consumption<br>Voltage                                                                                                                                                                                                                                                                                                                                                                                                                                                                                                                                                                                                                                                                                                                                                                                                                                                                                                                                                                                                                                                                                                                                                                                                                                                                                                                                                                                                                                                                                                                                                                                                                                                                                                                                                                                                                                                                                                                                                                                                                                                                                                   | 3450W<br>220V                                                                                                                                                                                                                                                                                                                                                                                                                                                                                                                                                                                                                                                                                                                                                                                                                                                                                                                                                                          |  |
| The second secon |                                                                                                                                                                                                                                                                                                                                                                                                                                                                                                                                                                                                                                                                                                                                                                                                                                                                                                                                                                                        |  |
| Voltage                                                                                                                                                                                                                                                                                                                                                                                                                                                                                                                                                                                                                                                                                                                                                                                                                                                                                                                                                                                                                                                                                                                                                                                                                                                                                                                                                                                                                                                                                                                                                                                                                                                                                                                                                                                                                                                                                                                                                                                                                                                                                                                        | 220V                                                                                                                                                                                                                                                                                                                                                                                                                                                                                                                                                                                                                                                                                                                                                                                                                                                                                                                                                                                   |  |
| Voltage<br>Frequency                                                                                                                                                                                                                                                                                                                                                                                                                                                                                                                                                                                                                                                                                                                                                                                                                                                                                                                                                                                                                                                                                                                                                                                                                                                                                                                                                                                                                                                                                                                                                                                                                                                                                                                                                                                                                                                                                                                                                                                                                                                                                                           | 220V<br>50Hz                                                                                                                                                                                                                                                                                                                                                                                                                                                                                                                                                                                                                                                                                                                                                                                                                                                                                                                                                                           |  |
| Voltage<br>Frequency<br>N.W                                                                                                                                                                                                                                                                                                                                                                                                                                                                                                                                                                                                                                                                                                                                                                                                                                                                                                                                                                                                                                                                                                                                                                                                                                                                                                                                                                                                                                                                                                                                                                                                                                                                                                                                                                                                                                                                                                                                                                                                                                                                                                    | 220V<br>50Hz<br>33KG/PCS                                                                                                                                                                                                                                                                                                                                                                                                                                                                                                                                                                                                                                                                                                                                                                                                                                                                                                                                                               |  |
| Voltage<br>Frequency<br>N.W<br>G.W                                                                                                                                                                                                                                                                                                                                                                                                                                                                                                                                                                                                                                                                                                                                                                                                                                                                                                                                                                                                                                                                                                                                                                                                                                                                                                                                                                                                                                                                                                                                                                                                                                                                                                                                                                                                                                                                                                                                                                                                                                                                                             | 220V<br>50Hz<br>33KG/PCS<br>37KG/CTN                                                                                                                                                                                                                                                                                                                                                                                                                                                                                                                                                                                                                                                                                                                                                                                                                                                                                                                                                   |  |
| Voltage Frequency N.W G.W Unit Size                                                                                                                                                                                                                                                                                                                                                                                                                                                                                                                                                                                                                                                                                                                                                                                                                                                                                                                                                                                                                                                                                                                                                                                                                                                                                                                                                                                                                                                                                                                                                                                                                                                                                                                                                                                                                                                                                                                                                                                                                                                                                            | 220V<br>50Hz<br>33KG/PCS<br>37KG/CTN<br>616*504*500mm                                                                                                                                                                                                                                                                                                                                                                                                                                                                                                                                                                                                                                                                                                                                                                                                                                                                                                                                  |  |
| Voltage Frequency N.W G.W Unit Size CTN Size                                                                                                                                                                                                                                                                                                                                                                                                                                                                                                                                                                                                                                                                                                                                                                                                                                                                                                                                                                                                                                                                                                                                                                                                                                                                                                                                                                                                                                                                                                                                                                                                                                                                                                                                                                                                                                                                                                                                                                                                                                                                                   | 220V<br>50Hz<br>33KG/PCS<br>37KG/CTN<br>616*504*500mm<br>702*523*530mm                                                                                                                                                                                                                                                                                                                                                                                                                                                                                                                                                                                                                                                                                                                                                                                                                                                                                                                 |  |
| Voltage Frequency N.W G.W Unit Size CTN Size Package                                                                                                                                                                                                                                                                                                                                                                                                                                                                                                                                                                                                                                                                                                                                                                                                                                                                                                                                                                                                                                                                                                                                                                                                                                                                                                                                                                                                                                                                                                                                                                                                                                                                                                                                                                                                                                                                                                                                                                                                                                                                           | 220V 50Hz 33KG/PCS 37KG/CTN 616*504*500mm 702*523*530mm 1PCS/CTN                                                                                                                                                                                                                                                                                                                                                                                                                                                                                                                                                                                                                                                                                                                                                                                                                                                                                                                       |  |

沿

| Model:                  | FCM3100E                                                                                                                                                                                                                                                                                                                                                                                                                                                                                                                                                                                                                                                                                                                                                                                                                                                                                                                                                                                                                                                                                                           |  |
|-------------------------|--------------------------------------------------------------------------------------------------------------------------------------------------------------------------------------------------------------------------------------------------------------------------------------------------------------------------------------------------------------------------------------------------------------------------------------------------------------------------------------------------------------------------------------------------------------------------------------------------------------------------------------------------------------------------------------------------------------------------------------------------------------------------------------------------------------------------------------------------------------------------------------------------------------------------------------------------------------------------------------------------------------------------------------------------------------------------------------------------------------------|--|
| Description:            | <ul> <li>Stainless steel mirror housing &amp; Plastic side cover;</li> <li>Multifunction for making coffee, steam and hot water at the same time;</li> <li>Touch electronic button for easy operation;</li> <li>Commerical rotary vane pump with 9 bar pressure;</li> <li>Inlet pipe to connect tap water &amp; Drain pipe to drain water directly;</li> <li>With LED illuminator; Temperature and time can be adjusted when making coff</li> <li>Different barometers show the pressure when making coffee and steam;</li> <li>Dual boilers: one is 500ml s. s. boiler with s. s. heating tube to make temperature more stable for making coffee; another is full or s. s. primary and secondary boiler with 7L capacity for making steam and hot water;</li> <li>Professional s. s. porta-filter holder and filter with 58mm diameter;</li> <li>Pre-infusion system to ensure perfect extraction and crema;</li> <li>S.S. steam and water tube for cappuccino and hot water;</li> <li>With flowmeter and full inner cooper pipe;</li> <li>Top cover cup-warming plate &amp; adjustable non-slip foot.</li> </ul> |  |
| Power Consumption       | 3450W                                                                                                                                                                                                                                                                                                                                                                                                                                                                                                                                                                                                                                                                                                                                                                                                                                                                                                                                                                                                                                                                                                              |  |
| Voltage                 | 220V                                                                                                                                                                                                                                                                                                                                                                                                                                                                                                                                                                                                                                                                                                                                                                                                                                                                                                                                                                                                                                                                                                               |  |
| Frequency               | 50Hz                                                                                                                                                                                                                                                                                                                                                                                                                                                                                                                                                                                                                                                                                                                                                                                                                                                                                                                                                                                                                                                                                                               |  |
| N.W                     | 35KG/PCS                                                                                                                                                                                                                                                                                                                                                                                                                                                                                                                                                                                                                                                                                                                                                                                                                                                                                                                                                                                                                                                                                                           |  |
| G.W                     | 40KG/CTN                                                                                                                                                                                                                                                                                                                                                                                                                                                                                                                                                                                                                                                                                                                                                                                                                                                                                                                                                                                                                                                                                                           |  |
| Unit Size               | 616*504*500mm                                                                                                                                                                                                                                                                                                                                                                                                                                                                                                                                                                                                                                                                                                                                                                                                                                                                                                                                                                                                                                                                                                      |  |
| CTN Size                | 702*523*530mm                                                                                                                                                                                                                                                                                                                                                                                                                                                                                                                                                                                                                                                                                                                                                                                                                                                                                                                                                                                                                                                                                                      |  |
| Package                 | 1PCS/CTN                                                                                                                                                                                                                                                                                                                                                                                                                                                                                                                                                                                                                                                                                                                                                                                                                                                                                                                                                                                                                                                                                                           |  |
| Loading Capacity(20'GP) | 126PCS                                                                                                                                                                                                                                                                                                                                                                                                                                                                                                                                                                                                                                                                                                                                                                                                                                                                                                                                                                                                                                                                                                             |  |
| Loading Capacity(40'GP) | 255PCS                                                                                                                                                                                                                                                                                                                                                                                                                                                                                                                                                                                                                                                                                                                                                                                                                                                                                                                                                                                                                                                                                                             |  |
| Loading Capacity(40'HQ) | 317PCS                                                                                                                                                                                                                                                                                                                                                                                                                                                                                                                                                                                                                                                                                                                                                                                                                                                                                                                                                                                                                                                                                                             |  |