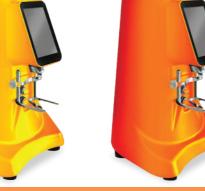

**COFFEE HEATING TUBE** 

**COFFEE TABLE** 

**MENU SETTINGS** 

**PRIMARY AND SECONDARY BOILER** 

LIGHTING CONTROL

**POWER CONTROL** 

| Model:                  | <ul> <li>Stainless steel mirror housing;</li> <li>Multifunction for making coffee, steam and hot water at the same time;</li> <li>Resistive colorful touch screen with 4.3 inches;</li> <li>Commercial rotary vane pump with 9bar pressure;</li> <li>Inlet pipe to connect tap water &amp; Drain pipe to drain water directly;</li> <li>With LED illuminator; Temperature and time can be adjusted when making coffee;</li> <li>Different barometers show the pressure when making coffee and steam;</li> <li>Dual boilers: one is 500ml s. s. boiler with s. s. heating tube to make temperature more stable for making coffee; another is full s. s. primary and secondary boiler with 7L capacity for making steam and hot water;</li> <li>Professional s. s. porta-filter holder and filter with 58mm diameter;</li> <li>Pre-infusion system to ensure perfect extraction and crema;</li> <li>S. S. steam and water tube for cappuccino and hot water;</li> <li>With flowmeter and full inner cooper pipe;</li> <li>Top cover cup-warming plate &amp; Adjustable non-slip foot;</li> <li>Level type steaming switch.</li> </ul> |  |
|-------------------------|-------------------------------------------------------------------------------------------------------------------------------------------------------------------------------------------------------------------------------------------------------------------------------------------------------------------------------------------------------------------------------------------------------------------------------------------------------------------------------------------------------------------------------------------------------------------------------------------------------------------------------------------------------------------------------------------------------------------------------------------------------------------------------------------------------------------------------------------------------------------------------------------------------------------------------------------------------------------------------------------------------------------------------------------------------------------------------------------------------------------------------------|--|
| Description:            |                                                                                                                                                                                                                                                                                                                                                                                                                                                                                                                                                                                                                                                                                                                                                                                                                                                                                                                                                                                                                                                                                                                                     |  |
| Power Consumption       | 3450W                                                                                                                                                                                                                                                                                                                                                                                                                                                                                                                                                                                                                                                                                                                                                                                                                                                                                                                                                                                                                                                                                                                               |  |
| Voltage                 | 220V                                                                                                                                                                                                                                                                                                                                                                                                                                                                                                                                                                                                                                                                                                                                                                                                                                                                                                                                                                                                                                                                                                                                |  |
| Frequency               | 50Hz                                                                                                                                                                                                                                                                                                                                                                                                                                                                                                                                                                                                                                                                                                                                                                                                                                                                                                                                                                                                                                                                                                                                |  |
| N.W                     | 33KG/PCS                                                                                                                                                                                                                                                                                                                                                                                                                                                                                                                                                                                                                                                                                                                                                                                                                                                                                                                                                                                                                                                                                                                            |  |
| G.W                     | 37KG/CTN                                                                                                                                                                                                                                                                                                                                                                                                                                                                                                                                                                                                                                                                                                                                                                                                                                                                                                                                                                                                                                                                                                                            |  |
| Unit Size               | 616*504*500mm                                                                                                                                                                                                                                                                                                                                                                                                                                                                                                                                                                                                                                                                                                                                                                                                                                                                                                                                                                                                                                                                                                                       |  |
| CTN Size                | 702*523*530mm                                                                                                                                                                                                                                                                                                                                                                                                                                                                                                                                                                                                                                                                                                                                                                                                                                                                                                                                                                                                                                                                                                                       |  |
| Package                 | 1PCS/CTN                                                                                                                                                                                                                                                                                                                                                                                                                                                                                                                                                                                                                                                                                                                                                                                                                                                                                                                                                                                                                                                                                                                            |  |
| Loading Capacity(20'GP) | 81PCS                                                                                                                                                                                                                                                                                                                                                                                                                                                                                                                                                                                                                                                                                                                                                                                                                                                                                                                                                                                                                                                                                                                               |  |
| Loading Capacity(40'GP) | 171PCS                                                                                                                                                                                                                                                                                                                                                                                                                                                                                                                                                                                                                                                                                                                                                                                                                                                                                                                                                                                                                                                                                                                              |  |
| Loading Capacity(40'HQ) | 228PCS                                                                                                                                                                                                                                                                                                                                                                                                                                                                                                                                                                                                                                                                                                                                                                                                                                                                                                                                                                                                                                                                                                                              |  |

FCM3100C

| Description:                                                                                                                                                                                                                                                                                                                                                                                                                                                                                                                                                                                                                                                                                                                                                                                                                                                                                                                                                                                                                                                                                                                                                                                                                                                                                                                                                                                                                                                                                                                                                                                                                                                                                                                                                                                                                                                                                                                                                                                                                                                                                                                   | <ul> <li>Stainless steel mirror housing &amp; plastic side cover;</li> <li>Multifunction for making coffee, steam and hot water at the same time;</li> <li>Touch electronic button for easy operation;</li> <li>Italian ULKA pump with 15bar pressure;</li> <li>Inlet pipe to connect tap water &amp; Drain pipe to drain water directly;</li> <li>With LED illuminator; Temperature and time can be adjusted when making conferent barometers show the pressure when making coffee and steam;</li> <li>Dual boilers: one is 500ml s. s. boiler with s. s. heating tube to make temperature more stable for making coffee; another is 7L s.s. boiler for making steam and water;</li> <li>Professional s. s. porta-filter holder and filter with 58mm diameter;</li> <li>Pre-infusion system to ensure perfect extraction and crema;</li> <li>S. S. steam and water tube for cappuccino and hot water;</li> <li>Top cover cup-warming plate &amp; Adjustable non-slip foot.</li> </ul> |  |
|--------------------------------------------------------------------------------------------------------------------------------------------------------------------------------------------------------------------------------------------------------------------------------------------------------------------------------------------------------------------------------------------------------------------------------------------------------------------------------------------------------------------------------------------------------------------------------------------------------------------------------------------------------------------------------------------------------------------------------------------------------------------------------------------------------------------------------------------------------------------------------------------------------------------------------------------------------------------------------------------------------------------------------------------------------------------------------------------------------------------------------------------------------------------------------------------------------------------------------------------------------------------------------------------------------------------------------------------------------------------------------------------------------------------------------------------------------------------------------------------------------------------------------------------------------------------------------------------------------------------------------------------------------------------------------------------------------------------------------------------------------------------------------------------------------------------------------------------------------------------------------------------------------------------------------------------------------------------------------------------------------------------------------------------------------------------------------------------------------------------------------|----------------------------------------------------------------------------------------------------------------------------------------------------------------------------------------------------------------------------------------------------------------------------------------------------------------------------------------------------------------------------------------------------------------------------------------------------------------------------------------------------------------------------------------------------------------------------------------------------------------------------------------------------------------------------------------------------------------------------------------------------------------------------------------------------------------------------------------------------------------------------------------------------------------------------------------------------------------------------------------|--|
|                                                                                                                                                                                                                                                                                                                                                                                                                                                                                                                                                                                                                                                                                                                                                                                                                                                                                                                                                                                                                                                                                                                                                                                                                                                                                                                                                                                                                                                                                                                                                                                                                                                                                                                                                                                                                                                                                                                                                                                                                                                                                                                                |                                                                                                                                                                                                                                                                                                                                                                                                                                                                                                                                                                                                                                                                                                                                                                                                                                                                                                                                                                                        |  |
| Power Consumption                                                                                                                                                                                                                                                                                                                                                                                                                                                                                                                                                                                                                                                                                                                                                                                                                                                                                                                                                                                                                                                                                                                                                                                                                                                                                                                                                                                                                                                                                                                                                                                                                                                                                                                                                                                                                                                                                                                                                                                                                                                                                                              | 3450W                                                                                                                                                                                                                                                                                                                                                                                                                                                                                                                                                                                                                                                                                                                                                                                                                                                                                                                                                                                  |  |
| Power Consumption<br>Voltage                                                                                                                                                                                                                                                                                                                                                                                                                                                                                                                                                                                                                                                                                                                                                                                                                                                                                                                                                                                                                                                                                                                                                                                                                                                                                                                                                                                                                                                                                                                                                                                                                                                                                                                                                                                                                                                                                                                                                                                                                                                                                                   | 3450W<br>220V                                                                                                                                                                                                                                                                                                                                                                                                                                                                                                                                                                                                                                                                                                                                                                                                                                                                                                                                                                          |  |
| The second secon |                                                                                                                                                                                                                                                                                                                                                                                                                                                                                                                                                                                                                                                                                                                                                                                                                                                                                                                                                                                        |  |
| Voltage                                                                                                                                                                                                                                                                                                                                                                                                                                                                                                                                                                                                                                                                                                                                                                                                                                                                                                                                                                                                                                                                                                                                                                                                                                                                                                                                                                                                                                                                                                                                                                                                                                                                                                                                                                                                                                                                                                                                                                                                                                                                                                                        | 220V                                                                                                                                                                                                                                                                                                                                                                                                                                                                                                                                                                                                                                                                                                                                                                                                                                                                                                                                                                                   |  |
| Voltage<br>Frequency                                                                                                                                                                                                                                                                                                                                                                                                                                                                                                                                                                                                                                                                                                                                                                                                                                                                                                                                                                                                                                                                                                                                                                                                                                                                                                                                                                                                                                                                                                                                                                                                                                                                                                                                                                                                                                                                                                                                                                                                                                                                                                           | 220V<br>50Hz                                                                                                                                                                                                                                                                                                                                                                                                                                                                                                                                                                                                                                                                                                                                                                                                                                                                                                                                                                           |  |
| Voltage<br>Frequency<br>N.W                                                                                                                                                                                                                                                                                                                                                                                                                                                                                                                                                                                                                                                                                                                                                                                                                                                                                                                                                                                                                                                                                                                                                                                                                                                                                                                                                                                                                                                                                                                                                                                                                                                                                                                                                                                                                                                                                                                                                                                                                                                                                                    | 220V<br>50Hz<br>33KG/PCS                                                                                                                                                                                                                                                                                                                                                                                                                                                                                                                                                                                                                                                                                                                                                                                                                                                                                                                                                               |  |
| Voltage<br>Frequency<br>N.W<br>G.W                                                                                                                                                                                                                                                                                                                                                                                                                                                                                                                                                                                                                                                                                                                                                                                                                                                                                                                                                                                                                                                                                                                                                                                                                                                                                                                                                                                                                                                                                                                                                                                                                                                                                                                                                                                                                                                                                                                                                                                                                                                                                             | 220V<br>50Hz<br>33KG/PCS<br>37KG/CTN                                                                                                                                                                                                                                                                                                                                                                                                                                                                                                                                                                                                                                                                                                                                                                                                                                                                                                                                                   |  |
| Voltage Frequency N.W G.W Unit Size                                                                                                                                                                                                                                                                                                                                                                                                                                                                                                                                                                                                                                                                                                                                                                                                                                                                                                                                                                                                                                                                                                                                                                                                                                                                                                                                                                                                                                                                                                                                                                                                                                                                                                                                                                                                                                                                                                                                                                                                                                                                                            | 220V<br>50Hz<br>33KG/PCS<br>37KG/CTN<br>616*504*500mm                                                                                                                                                                                                                                                                                                                                                                                                                                                                                                                                                                                                                                                                                                                                                                                                                                                                                                                                  |  |
| Voltage Frequency N.W G.W Unit Size CTN Size                                                                                                                                                                                                                                                                                                                                                                                                                                                                                                                                                                                                                                                                                                                                                                                                                                                                                                                                                                                                                                                                                                                                                                                                                                                                                                                                                                                                                                                                                                                                                                                                                                                                                                                                                                                                                                                                                                                                                                                                                                                                                   | 220V<br>50Hz<br>33KG/PCS<br>37KG/CTN<br>616*504*500mm<br>702*523*530mm                                                                                                                                                                                                                                                                                                                                                                                                                                                                                                                                                                                                                                                                                                                                                                                                                                                                                                                 |  |
| Voltage Frequency N.W G.W Unit Size CTN Size Package                                                                                                                                                                                                                                                                                                                                                                                                                                                                                                                                                                                                                                                                                                                                                                                                                                                                                                                                                                                                                                                                                                                                                                                                                                                                                                                                                                                                                                                                                                                                                                                                                                                                                                                                                                                                                                                                                                                                                                                                                                                                           | 220V 50Hz 33KG/PCS 37KG/CTN 616*504*500mm 702*523*530mm 1PCS/CTN                                                                                                                                                                                                                                                                                                                                                                                                                                                                                                                                                                                                                                                                                                                                                                                                                                                                                                                       |  |