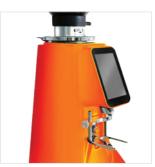

LED LAMP

DIGITAL DISPLAY

MANUAL CONTROL

**HOT WATER** 

STEAM CONTROL **CHART** 

**STEAM** 

COFFEE

**COFFEE HEATING POT BODY** 

**COFFEE HEATING TUBE** 

**COFFEE TABLE** 

**MENU SETTINGS** 

**PRIMARY AND SECONDARY BOILER** 

LIGHTING CONTROL

**POWER CONTROL** 

| Model:                  | <ul> <li>Stainless steel mirror housing;</li> <li>Multifunction for making coffee, steam and hot water at the same time;</li> <li>Resistive colorful touch screen with 4.3 inches;</li> <li>Commercial rotary vane pump with 9bar pressure;</li> <li>Inlet pipe to connect tap water &amp; Drain pipe to drain water directly;</li> <li>With LED illuminator; Temperature and time can be adjusted when making coffee;</li> <li>Different barometers show the pressure when making coffee and steam;</li> <li>Dual boilers: one is 500ml s. s. boiler with s. s. heating tube to make temperature more stable for making coffee; another is full s. s. primary and secondary boiler with 7L capacity for making steam and hot water;</li> <li>Professional s. s. porta-filter holder and filter with 58mm diameter;</li> <li>Pre-infusion system to ensure perfect extraction and crema;</li> <li>S. S. steam and water tube for cappuccino and hot water;</li> <li>With flowmeter and full inner cooper pipe;</li> <li>Top cover cup-warming plate &amp; Adjustable non-slip foot;</li> <li>Level type steaming switch.</li> </ul> |  |
|-------------------------|-------------------------------------------------------------------------------------------------------------------------------------------------------------------------------------------------------------------------------------------------------------------------------------------------------------------------------------------------------------------------------------------------------------------------------------------------------------------------------------------------------------------------------------------------------------------------------------------------------------------------------------------------------------------------------------------------------------------------------------------------------------------------------------------------------------------------------------------------------------------------------------------------------------------------------------------------------------------------------------------------------------------------------------------------------------------------------------------------------------------------------------|--|
| Description:            |                                                                                                                                                                                                                                                                                                                                                                                                                                                                                                                                                                                                                                                                                                                                                                                                                                                                                                                                                                                                                                                                                                                                     |  |
| Power Consumption       | 3450W                                                                                                                                                                                                                                                                                                                                                                                                                                                                                                                                                                                                                                                                                                                                                                                                                                                                                                                                                                                                                                                                                                                               |  |
| Voltage                 | 220V                                                                                                                                                                                                                                                                                                                                                                                                                                                                                                                                                                                                                                                                                                                                                                                                                                                                                                                                                                                                                                                                                                                                |  |
| Frequency               | 50Hz                                                                                                                                                                                                                                                                                                                                                                                                                                                                                                                                                                                                                                                                                                                                                                                                                                                                                                                                                                                                                                                                                                                                |  |
| N.W                     | 33KG/PCS                                                                                                                                                                                                                                                                                                                                                                                                                                                                                                                                                                                                                                                                                                                                                                                                                                                                                                                                                                                                                                                                                                                            |  |
| G.W                     | 37KG/CTN                                                                                                                                                                                                                                                                                                                                                                                                                                                                                                                                                                                                                                                                                                                                                                                                                                                                                                                                                                                                                                                                                                                            |  |
| Unit Size               | 616*504*500mm                                                                                                                                                                                                                                                                                                                                                                                                                                                                                                                                                                                                                                                                                                                                                                                                                                                                                                                                                                                                                                                                                                                       |  |
| CTN Size                | 702*523*530mm                                                                                                                                                                                                                                                                                                                                                                                                                                                                                                                                                                                                                                                                                                                                                                                                                                                                                                                                                                                                                                                                                                                       |  |
| Package                 | 1PCS/CTN                                                                                                                                                                                                                                                                                                                                                                                                                                                                                                                                                                                                                                                                                                                                                                                                                                                                                                                                                                                                                                                                                                                            |  |
| Loading Capacity(20'GP) | 81PCS                                                                                                                                                                                                                                                                                                                                                                                                                                                                                                                                                                                                                                                                                                                                                                                                                                                                                                                                                                                                                                                                                                                               |  |
| Loading Capacity(40'GP) | 171PCS                                                                                                                                                                                                                                                                                                                                                                                                                                                                                                                                                                                                                                                                                                                                                                                                                                                                                                                                                                                                                                                                                                                              |  |
| Loading Capacity(40'HQ) | 228PCS                                                                                                                                                                                                                                                                                                                                                                                                                                                                                                                                                                                                                                                                                                                                                                                                                                                                                                                                                                                                                                                                                                                              |  |