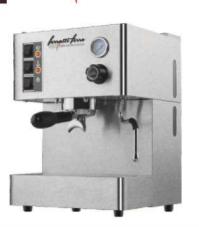

## COMMERCIAL **MACHINE SERIES**

A strong mix of innovation and elegance, that satisfies every lover of real Italian coffee and suits any environment. These semi-automatic professional

coffee machines will be applicable in office, Ho, Re, Ca etc.

**COFFEE HEATING TUBE** 

**COFFEE TABLE** 

**MENU SETTINGS** 

**PRIMARY AND SECONDARY BOILER** 

LIGHTING CONTROL

**POWER CONTROL** 

| Model:                  | <ul> <li>Stainless steel mirror housing;</li> <li>Multifunction for making coffee, steam and hot water at the same time;</li> <li>Resistive colorful touch screen with 4.3 inches;</li> <li>Commercial rotary vane pump with 9bar pressure;</li> <li>Inlet pipe to connect tap water &amp; Drain pipe to drain water directly;</li> <li>With LED illuminator; Temperature and time can be adjusted when making coffee;</li> <li>Different barometers show the pressure when making coffee and steam;</li> <li>Dual boilers: one is 500ml s. s. boiler with s. s. heating tube to make temperature more stable for making coffee; another is full s. s. primary and secondary boiler with 7L capacity for making steam and hot water;</li> <li>Professional s. s. porta-filter holder and filter with 58mm diameter;</li> <li>Pre-infusion system to ensure perfect extraction and crema;</li> <li>S. S. steam and water tube for cappuccino and hot water;</li> <li>With flowmeter and full inner cooper pipe;</li> <li>Top cover cup-warming plate &amp; Adjustable non-slip foot;</li> <li>Level type steaming switch.</li> </ul> |  |
|-------------------------|-------------------------------------------------------------------------------------------------------------------------------------------------------------------------------------------------------------------------------------------------------------------------------------------------------------------------------------------------------------------------------------------------------------------------------------------------------------------------------------------------------------------------------------------------------------------------------------------------------------------------------------------------------------------------------------------------------------------------------------------------------------------------------------------------------------------------------------------------------------------------------------------------------------------------------------------------------------------------------------------------------------------------------------------------------------------------------------------------------------------------------------|--|
| Description:            |                                                                                                                                                                                                                                                                                                                                                                                                                                                                                                                                                                                                                                                                                                                                                                                                                                                                                                                                                                                                                                                                                                                                     |  |
| Power Consumption       | 3450W                                                                                                                                                                                                                                                                                                                                                                                                                                                                                                                                                                                                                                                                                                                                                                                                                                                                                                                                                                                                                                                                                                                               |  |
| Voltage                 | 220V                                                                                                                                                                                                                                                                                                                                                                                                                                                                                                                                                                                                                                                                                                                                                                                                                                                                                                                                                                                                                                                                                                                                |  |
| Frequency               | 50Hz                                                                                                                                                                                                                                                                                                                                                                                                                                                                                                                                                                                                                                                                                                                                                                                                                                                                                                                                                                                                                                                                                                                                |  |
| N.W                     | 33KG/PCS                                                                                                                                                                                                                                                                                                                                                                                                                                                                                                                                                                                                                                                                                                                                                                                                                                                                                                                                                                                                                                                                                                                            |  |
| G.W                     | 37KG/CTN                                                                                                                                                                                                                                                                                                                                                                                                                                                                                                                                                                                                                                                                                                                                                                                                                                                                                                                                                                                                                                                                                                                            |  |
| Unit Size               | 616*504*500mm                                                                                                                                                                                                                                                                                                                                                                                                                                                                                                                                                                                                                                                                                                                                                                                                                                                                                                                                                                                                                                                                                                                       |  |
| CTN Size                | 702*523*530mm                                                                                                                                                                                                                                                                                                                                                                                                                                                                                                                                                                                                                                                                                                                                                                                                                                                                                                                                                                                                                                                                                                                       |  |
| Package                 | 1PCS/CTN                                                                                                                                                                                                                                                                                                                                                                                                                                                                                                                                                                                                                                                                                                                                                                                                                                                                                                                                                                                                                                                                                                                            |  |
| Loading Capacity(20'GP) | 81PCS                                                                                                                                                                                                                                                                                                                                                                                                                                                                                                                                                                                                                                                                                                                                                                                                                                                                                                                                                                                                                                                                                                                               |  |
| Loading Capacity(40'GP) | 171PCS                                                                                                                                                                                                                                                                                                                                                                                                                                                                                                                                                                                                                                                                                                                                                                                                                                                                                                                                                                                                                                                                                                                              |  |
| Loading Capacity(40'HQ) | 228PCS                                                                                                                                                                                                                                                                                                                                                                                                                                                                                                                                                                                                                                                                                                                                                                                                                                                                                                                                                                                                                                                                                                                              |  |