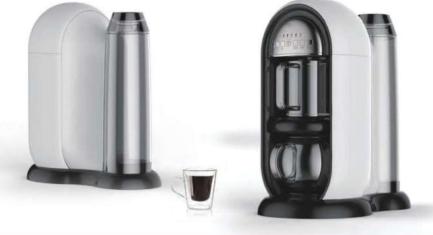

## COMMERCIAL **MACHINE SERIES**

A strong mix of innovation and elegance, that satisfies every lover of real Italian coffee and suits any environment. These semi-automatic professional

coffee machines will be applicable in office, Ho, Re, Ca etc.

LED LAMP

DIGITAL DISPLAY

MANUAL CONTROL

**HOT WATER** 

STEAM CONTROL **CHART** 

**STEAM** 

COFFEE

**COFFEE HEATING POT BODY** 

**COFFEE HEATING TUBE** 

**COFFEE TABLE** 

**MENU SETTINGS** 

**PRIMARY AND SECONDARY BOILER** 

LIGHTING CONTROL

**POWER CONTROL** 

| Model:                  | <ul> <li>Stainless steel mirror housing;</li> <li>Multifunction for making coffee, steam and hot water at the same time;</li> <li>Resistive colorful touch screen with 4.3 inches;</li> <li>Commercial rotary vane pump with 9bar pressure;</li> <li>Inlet pipe to connect tap water &amp; Drain pipe to drain water directly;</li> <li>With LED illuminator; Temperature and time can be adjusted when making coffee;</li> <li>Different barometers show the pressure when making coffee and steam;</li> <li>Dual boilers: one is 500ml s. s. boiler with s. s. heating tube to make temperature more stable for making coffee; another is full s. s. primary and secondary boiler with 7L capacity for making steam and hot water;</li> <li>Professional s. s. porta-filter holder and filter with 58mm diameter;</li> <li>Pre-infusion system to ensure perfect extraction and crema;</li> <li>S. S. steam and water tube for cappuccino and hot water;</li> <li>With flowmeter and full inner cooper pipe;</li> <li>Top cover cup-warming plate &amp; Adjustable non-slip foot;</li> <li>Level type steaming switch.</li> </ul> |  |
|-------------------------|-------------------------------------------------------------------------------------------------------------------------------------------------------------------------------------------------------------------------------------------------------------------------------------------------------------------------------------------------------------------------------------------------------------------------------------------------------------------------------------------------------------------------------------------------------------------------------------------------------------------------------------------------------------------------------------------------------------------------------------------------------------------------------------------------------------------------------------------------------------------------------------------------------------------------------------------------------------------------------------------------------------------------------------------------------------------------------------------------------------------------------------|--|
| Description:            |                                                                                                                                                                                                                                                                                                                                                                                                                                                                                                                                                                                                                                                                                                                                                                                                                                                                                                                                                                                                                                                                                                                                     |  |
| Power Consumption       | 3450W                                                                                                                                                                                                                                                                                                                                                                                                                                                                                                                                                                                                                                                                                                                                                                                                                                                                                                                                                                                                                                                                                                                               |  |
| Voltage                 | 220V                                                                                                                                                                                                                                                                                                                                                                                                                                                                                                                                                                                                                                                                                                                                                                                                                                                                                                                                                                                                                                                                                                                                |  |
| Frequency               | 50Hz                                                                                                                                                                                                                                                                                                                                                                                                                                                                                                                                                                                                                                                                                                                                                                                                                                                                                                                                                                                                                                                                                                                                |  |
| N.W                     | 33KG/PCS                                                                                                                                                                                                                                                                                                                                                                                                                                                                                                                                                                                                                                                                                                                                                                                                                                                                                                                                                                                                                                                                                                                            |  |
| G.W                     | 37KG/CTN                                                                                                                                                                                                                                                                                                                                                                                                                                                                                                                                                                                                                                                                                                                                                                                                                                                                                                                                                                                                                                                                                                                            |  |
| Unit Size               | 616*504*500mm                                                                                                                                                                                                                                                                                                                                                                                                                                                                                                                                                                                                                                                                                                                                                                                                                                                                                                                                                                                                                                                                                                                       |  |
| CTN Size                | 702*523*530mm                                                                                                                                                                                                                                                                                                                                                                                                                                                                                                                                                                                                                                                                                                                                                                                                                                                                                                                                                                                                                                                                                                                       |  |
| Package                 | 1PCS/CTN                                                                                                                                                                                                                                                                                                                                                                                                                                                                                                                                                                                                                                                                                                                                                                                                                                                                                                                                                                                                                                                                                                                            |  |
| Loading Capacity(20'GP) | 81PCS                                                                                                                                                                                                                                                                                                                                                                                                                                                                                                                                                                                                                                                                                                                                                                                                                                                                                                                                                                                                                                                                                                                               |  |
| Loading Capacity(40'GP) | 171PCS                                                                                                                                                                                                                                                                                                                                                                                                                                                                                                                                                                                                                                                                                                                                                                                                                                                                                                                                                                                                                                                                                                                              |  |
| Loading Capacity(40'HQ) | 228PCS                                                                                                                                                                                                                                                                                                                                                                                                                                                                                                                                                                                                                                                                                                                                                                                                                                                                                                                                                                                                                                                                                                                              |  |