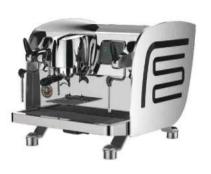

## COMMERCIAL **MACHINE SERIES**

A strong mix of innovation and elegance, that satisfies every lover of real Italian coffee and suits any environment. These semi-automatic professional

coffee machines will be applicable in office, Ho, Re, Ca etc.

**COFFEE HEATING TUBE** 

**COFFEE TABLE** 

**MENU SETTINGS** 

**PRIMARY AND SECONDARY BOILER** 

LIGHTING CONTROL

**POWER CONTROL** 

| Model:                  | <ul> <li>Stainless steel mirror housing;</li> <li>Multifunction for making coffee, steam and hot water at the same time;</li> <li>Resistive colorful touch screen with 4.3 inches;</li> <li>Commercial rotary vane pump with 9bar pressure;</li> <li>Inlet pipe to connect tap water &amp; Drain pipe to drain water directly;</li> <li>With LED illuminator; Temperature and time can be adjusted when making coffee;</li> <li>Different barometers show the pressure when making coffee and steam;</li> <li>Dual boilers: one is 500ml s. s. boiler with s. s. heating tube to make temperature more stable for making coffee; another is full s. s. primary and secondary boiler with 7L capacity for making steam and hot water;</li> <li>Professional s. s. porta-filter holder and filter with 58mm diameter;</li> <li>Pre-infusion system to ensure perfect extraction and crema;</li> <li>S. S. steam and water tube for cappuccino and hot water;</li> <li>With flowmeter and full inner cooper pipe;</li> <li>Top cover cup-warming plate &amp; Adjustable non-slip foot;</li> <li>Level type steaming switch.</li> </ul> |  |
|-------------------------|-------------------------------------------------------------------------------------------------------------------------------------------------------------------------------------------------------------------------------------------------------------------------------------------------------------------------------------------------------------------------------------------------------------------------------------------------------------------------------------------------------------------------------------------------------------------------------------------------------------------------------------------------------------------------------------------------------------------------------------------------------------------------------------------------------------------------------------------------------------------------------------------------------------------------------------------------------------------------------------------------------------------------------------------------------------------------------------------------------------------------------------|--|
| Description:            |                                                                                                                                                                                                                                                                                                                                                                                                                                                                                                                                                                                                                                                                                                                                                                                                                                                                                                                                                                                                                                                                                                                                     |  |
| Power Consumption       | 3450W                                                                                                                                                                                                                                                                                                                                                                                                                                                                                                                                                                                                                                                                                                                                                                                                                                                                                                                                                                                                                                                                                                                               |  |
| Voltage                 | 220V                                                                                                                                                                                                                                                                                                                                                                                                                                                                                                                                                                                                                                                                                                                                                                                                                                                                                                                                                                                                                                                                                                                                |  |
| Frequency               | 50Hz                                                                                                                                                                                                                                                                                                                                                                                                                                                                                                                                                                                                                                                                                                                                                                                                                                                                                                                                                                                                                                                                                                                                |  |
| N.W                     | 33KG/PCS                                                                                                                                                                                                                                                                                                                                                                                                                                                                                                                                                                                                                                                                                                                                                                                                                                                                                                                                                                                                                                                                                                                            |  |
| G.W                     | 37KG/CTN                                                                                                                                                                                                                                                                                                                                                                                                                                                                                                                                                                                                                                                                                                                                                                                                                                                                                                                                                                                                                                                                                                                            |  |
| Unit Size               | 616*504*500mm                                                                                                                                                                                                                                                                                                                                                                                                                                                                                                                                                                                                                                                                                                                                                                                                                                                                                                                                                                                                                                                                                                                       |  |
| CTN Size                | 702*523*530mm                                                                                                                                                                                                                                                                                                                                                                                                                                                                                                                                                                                                                                                                                                                                                                                                                                                                                                                                                                                                                                                                                                                       |  |
| Package                 | 1PCS/CTN                                                                                                                                                                                                                                                                                                                                                                                                                                                                                                                                                                                                                                                                                                                                                                                                                                                                                                                                                                                                                                                                                                                            |  |
| Loading Capacity(20'GP) | 81PCS                                                                                                                                                                                                                                                                                                                                                                                                                                                                                                                                                                                                                                                                                                                                                                                                                                                                                                                                                                                                                                                                                                                               |  |
| Loading Capacity(40'GP) | 171PCS                                                                                                                                                                                                                                                                                                                                                                                                                                                                                                                                                                                                                                                                                                                                                                                                                                                                                                                                                                                                                                                                                                                              |  |
| Loading Capacity(40'HQ) | 228PCS                                                                                                                                                                                                                                                                                                                                                                                                                                                                                                                                                                                                                                                                                                                                                                                                                                                                                                                                                                                                                                                                                                                              |  |