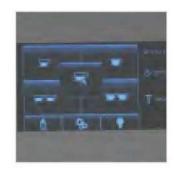

LED LAMP

DIGITAL DISPLAY

MANUAL CONTROL

**HOT WATER** 

STEAM CONTROL **CHART** 

**STEAM** 

COFFEE

**COFFEE HEATING POT BODY** 

**COFFEE HEATING TUBE** 

**COFFEE TABLE** 

**MENU SETTINGS** 

**PRIMARY AND SECONDARY BOILER** 

LIGHTING CONTROL

**POWER CONTROL** 

| Model:                  | <ul> <li>Stainless steel mirror housing;</li> <li>Multifunction for making coffee, steam and hot water at the same time;</li> <li>Resistive colorful touch screen with 4.3 inches;</li> <li>Commercial rotary vane pump with 9bar pressure;</li> <li>Inlet pipe to connect tap water &amp; Drain pipe to drain water directly;</li> <li>With LED illuminator; Temperature and time can be adjusted when making coffee;</li> <li>Different barometers show the pressure when making coffee and steam;</li> <li>Dual boilers: one is 500ml s. s. boiler with s. s. heating tube to make temperature more stable for making coffee; another is full s. s. primary and secondary boiler with 7L capacity for making steam and hot water;</li> <li>Professional s. s. porta-filter holder and filter with 58mm diameter;</li> <li>Pre-infusion system to ensure perfect extraction and crema;</li> <li>S. S. steam and water tube for cappuccino and hot water;</li> <li>With flowmeter and full inner cooper pipe;</li> <li>Top cover cup-warming plate &amp; Adjustable non-slip foot;</li> <li>Level type steaming switch.</li> </ul> |  |
|-------------------------|-------------------------------------------------------------------------------------------------------------------------------------------------------------------------------------------------------------------------------------------------------------------------------------------------------------------------------------------------------------------------------------------------------------------------------------------------------------------------------------------------------------------------------------------------------------------------------------------------------------------------------------------------------------------------------------------------------------------------------------------------------------------------------------------------------------------------------------------------------------------------------------------------------------------------------------------------------------------------------------------------------------------------------------------------------------------------------------------------------------------------------------|--|
| Description:            |                                                                                                                                                                                                                                                                                                                                                                                                                                                                                                                                                                                                                                                                                                                                                                                                                                                                                                                                                                                                                                                                                                                                     |  |
| Power Consumption       | 3450W                                                                                                                                                                                                                                                                                                                                                                                                                                                                                                                                                                                                                                                                                                                                                                                                                                                                                                                                                                                                                                                                                                                               |  |
| Voltage                 | 220V                                                                                                                                                                                                                                                                                                                                                                                                                                                                                                                                                                                                                                                                                                                                                                                                                                                                                                                                                                                                                                                                                                                                |  |
| Frequency               | 50Hz                                                                                                                                                                                                                                                                                                                                                                                                                                                                                                                                                                                                                                                                                                                                                                                                                                                                                                                                                                                                                                                                                                                                |  |
| N.W                     | 33KG/PCS                                                                                                                                                                                                                                                                                                                                                                                                                                                                                                                                                                                                                                                                                                                                                                                                                                                                                                                                                                                                                                                                                                                            |  |
| G.W                     | 37KG/CTN                                                                                                                                                                                                                                                                                                                                                                                                                                                                                                                                                                                                                                                                                                                                                                                                                                                                                                                                                                                                                                                                                                                            |  |
| Unit Size               | 616*504*500mm                                                                                                                                                                                                                                                                                                                                                                                                                                                                                                                                                                                                                                                                                                                                                                                                                                                                                                                                                                                                                                                                                                                       |  |
| CTN Size                | 702*523*530mm                                                                                                                                                                                                                                                                                                                                                                                                                                                                                                                                                                                                                                                                                                                                                                                                                                                                                                                                                                                                                                                                                                                       |  |
| Package                 | 1PCS/CTN                                                                                                                                                                                                                                                                                                                                                                                                                                                                                                                                                                                                                                                                                                                                                                                                                                                                                                                                                                                                                                                                                                                            |  |
| Loading Capacity(20'GP) | 81PCS                                                                                                                                                                                                                                                                                                                                                                                                                                                                                                                                                                                                                                                                                                                                                                                                                                                                                                                                                                                                                                                                                                                               |  |
| Loading Capacity(40'GP) | 171PCS                                                                                                                                                                                                                                                                                                                                                                                                                                                                                                                                                                                                                                                                                                                                                                                                                                                                                                                                                                                                                                                                                                                              |  |
| Loading Capacity(40'HQ) | 228PCS                                                                                                                                                                                                                                                                                                                                                                                                                                                                                                                                                                                                                                                                                                                                                                                                                                                                                                                                                                                                                                                                                                                              |  |