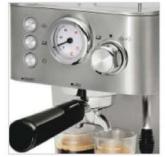

**COFFEE HEATING TUBE** 

**COFFEE TABLE** 

**MENU SETTINGS** 

**PRIMARY AND SECONDARY BOILER** 

LIGHTING CONTROL

**POWER CONTROL** 

| Model:                  | <ul> <li>Stainless steel mirror housing;</li> <li>Multifunction for making coffee, steam and hot water at the same time;</li> <li>Resistive colorful touch screen with 4.3 inches;</li> <li>Commercial rotary vane pump with 9bar pressure;</li> <li>Inlet pipe to connect tap water &amp; Drain pipe to drain water directly;</li> <li>With LED illuminator; Temperature and time can be adjusted when making coffee;</li> <li>Different barometers show the pressure when making coffee and steam;</li> <li>Dual boilers: one is 500ml s. s. boiler with s. s. heating tube to make temperature more stable for making coffee; another is full s. s. primary and secondary boiler with 7L capacity for making steam and hot water;</li> <li>Professional s. s. porta-filter holder and filter with 58mm diameter;</li> <li>Pre-infusion system to ensure perfect extraction and crema;</li> <li>S. S. steam and water tube for cappuccino and hot water;</li> <li>With flowmeter and full inner cooper pipe;</li> <li>Top cover cup-warming plate &amp; Adjustable non-slip foot;</li> <li>Level type steaming switch.</li> </ul> |  |
|-------------------------|-------------------------------------------------------------------------------------------------------------------------------------------------------------------------------------------------------------------------------------------------------------------------------------------------------------------------------------------------------------------------------------------------------------------------------------------------------------------------------------------------------------------------------------------------------------------------------------------------------------------------------------------------------------------------------------------------------------------------------------------------------------------------------------------------------------------------------------------------------------------------------------------------------------------------------------------------------------------------------------------------------------------------------------------------------------------------------------------------------------------------------------|--|
| Description:            |                                                                                                                                                                                                                                                                                                                                                                                                                                                                                                                                                                                                                                                                                                                                                                                                                                                                                                                                                                                                                                                                                                                                     |  |
| Power Consumption       | 3450W                                                                                                                                                                                                                                                                                                                                                                                                                                                                                                                                                                                                                                                                                                                                                                                                                                                                                                                                                                                                                                                                                                                               |  |
| Voltage                 | 220V                                                                                                                                                                                                                                                                                                                                                                                                                                                                                                                                                                                                                                                                                                                                                                                                                                                                                                                                                                                                                                                                                                                                |  |
| Frequency               | 50Hz                                                                                                                                                                                                                                                                                                                                                                                                                                                                                                                                                                                                                                                                                                                                                                                                                                                                                                                                                                                                                                                                                                                                |  |
| N.W                     | 33KG/PCS                                                                                                                                                                                                                                                                                                                                                                                                                                                                                                                                                                                                                                                                                                                                                                                                                                                                                                                                                                                                                                                                                                                            |  |
| G.W                     | 37KG/CTN                                                                                                                                                                                                                                                                                                                                                                                                                                                                                                                                                                                                                                                                                                                                                                                                                                                                                                                                                                                                                                                                                                                            |  |
| Unit Size               | 616*504*500mm                                                                                                                                                                                                                                                                                                                                                                                                                                                                                                                                                                                                                                                                                                                                                                                                                                                                                                                                                                                                                                                                                                                       |  |
| CTN Size                | 702*523*530mm                                                                                                                                                                                                                                                                                                                                                                                                                                                                                                                                                                                                                                                                                                                                                                                                                                                                                                                                                                                                                                                                                                                       |  |
| Package                 | 1PCS/CTN                                                                                                                                                                                                                                                                                                                                                                                                                                                                                                                                                                                                                                                                                                                                                                                                                                                                                                                                                                                                                                                                                                                            |  |
| Loading Capacity(20'GP) | 81PCS                                                                                                                                                                                                                                                                                                                                                                                                                                                                                                                                                                                                                                                                                                                                                                                                                                                                                                                                                                                                                                                                                                                               |  |
| Loading Capacity(40'GP) | 171PCS                                                                                                                                                                                                                                                                                                                                                                                                                                                                                                                                                                                                                                                                                                                                                                                                                                                                                                                                                                                                                                                                                                                              |  |
| Loading Capacity(40'HQ) | 228PCS                                                                                                                                                                                                                                                                                                                                                                                                                                                                                                                                                                                                                                                                                                                                                                                                                                                                                                                                                                                                                                                                                                                              |  |

FCM3100C

| Description:                                                                                                                                                                                                                                                                                                                                                                                                                                                                                                                                                                                                                                                                                                                                                                                                                                                                                                                                                                                                                                                                                                                                                                                                                                                                                                                                                                                                                                                                                                                                                                                                                                                                                                                                                                                                                                                                                                                                                                                                                                                                                                                   | <ul> <li>Stainless steel mirror housing &amp; plastic side cover;</li> <li>Multifunction for making coffee, steam and hot water at the same time;</li> <li>Touch electronic button for easy operation;</li> <li>Italian ULKA pump with 15bar pressure;</li> <li>Inlet pipe to connect tap water &amp; Drain pipe to drain water directly;</li> <li>With LED illuminator; Temperature and time can be adjusted when making conferent barometers show the pressure when making coffee and steam;</li> <li>Dual boilers: one is 500ml s. s. boiler with s. s. heating tube to make temperature more stable for making coffee; another is 7L s.s. boiler for making steam and water;</li> <li>Professional s. s. porta-filter holder and filter with 58mm diameter;</li> <li>Pre-infusion system to ensure perfect extraction and crema;</li> <li>S. S. steam and water tube for cappuccino and hot water;</li> <li>Top cover cup-warming plate &amp; Adjustable non-slip foot.</li> </ul> |  |
|--------------------------------------------------------------------------------------------------------------------------------------------------------------------------------------------------------------------------------------------------------------------------------------------------------------------------------------------------------------------------------------------------------------------------------------------------------------------------------------------------------------------------------------------------------------------------------------------------------------------------------------------------------------------------------------------------------------------------------------------------------------------------------------------------------------------------------------------------------------------------------------------------------------------------------------------------------------------------------------------------------------------------------------------------------------------------------------------------------------------------------------------------------------------------------------------------------------------------------------------------------------------------------------------------------------------------------------------------------------------------------------------------------------------------------------------------------------------------------------------------------------------------------------------------------------------------------------------------------------------------------------------------------------------------------------------------------------------------------------------------------------------------------------------------------------------------------------------------------------------------------------------------------------------------------------------------------------------------------------------------------------------------------------------------------------------------------------------------------------------------------|----------------------------------------------------------------------------------------------------------------------------------------------------------------------------------------------------------------------------------------------------------------------------------------------------------------------------------------------------------------------------------------------------------------------------------------------------------------------------------------------------------------------------------------------------------------------------------------------------------------------------------------------------------------------------------------------------------------------------------------------------------------------------------------------------------------------------------------------------------------------------------------------------------------------------------------------------------------------------------------|--|
|                                                                                                                                                                                                                                                                                                                                                                                                                                                                                                                                                                                                                                                                                                                                                                                                                                                                                                                                                                                                                                                                                                                                                                                                                                                                                                                                                                                                                                                                                                                                                                                                                                                                                                                                                                                                                                                                                                                                                                                                                                                                                                                                |                                                                                                                                                                                                                                                                                                                                                                                                                                                                                                                                                                                                                                                                                                                                                                                                                                                                                                                                                                                        |  |
| Power Consumption                                                                                                                                                                                                                                                                                                                                                                                                                                                                                                                                                                                                                                                                                                                                                                                                                                                                                                                                                                                                                                                                                                                                                                                                                                                                                                                                                                                                                                                                                                                                                                                                                                                                                                                                                                                                                                                                                                                                                                                                                                                                                                              | 3450W                                                                                                                                                                                                                                                                                                                                                                                                                                                                                                                                                                                                                                                                                                                                                                                                                                                                                                                                                                                  |  |
| Power Consumption<br>Voltage                                                                                                                                                                                                                                                                                                                                                                                                                                                                                                                                                                                                                                                                                                                                                                                                                                                                                                                                                                                                                                                                                                                                                                                                                                                                                                                                                                                                                                                                                                                                                                                                                                                                                                                                                                                                                                                                                                                                                                                                                                                                                                   | 3450W<br>220V                                                                                                                                                                                                                                                                                                                                                                                                                                                                                                                                                                                                                                                                                                                                                                                                                                                                                                                                                                          |  |
| The second secon |                                                                                                                                                                                                                                                                                                                                                                                                                                                                                                                                                                                                                                                                                                                                                                                                                                                                                                                                                                                        |  |
| Voltage                                                                                                                                                                                                                                                                                                                                                                                                                                                                                                                                                                                                                                                                                                                                                                                                                                                                                                                                                                                                                                                                                                                                                                                                                                                                                                                                                                                                                                                                                                                                                                                                                                                                                                                                                                                                                                                                                                                                                                                                                                                                                                                        | 220V                                                                                                                                                                                                                                                                                                                                                                                                                                                                                                                                                                                                                                                                                                                                                                                                                                                                                                                                                                                   |  |
| Voltage<br>Frequency                                                                                                                                                                                                                                                                                                                                                                                                                                                                                                                                                                                                                                                                                                                                                                                                                                                                                                                                                                                                                                                                                                                                                                                                                                                                                                                                                                                                                                                                                                                                                                                                                                                                                                                                                                                                                                                                                                                                                                                                                                                                                                           | 220V<br>50Hz                                                                                                                                                                                                                                                                                                                                                                                                                                                                                                                                                                                                                                                                                                                                                                                                                                                                                                                                                                           |  |
| Voltage<br>Frequency<br>N.W                                                                                                                                                                                                                                                                                                                                                                                                                                                                                                                                                                                                                                                                                                                                                                                                                                                                                                                                                                                                                                                                                                                                                                                                                                                                                                                                                                                                                                                                                                                                                                                                                                                                                                                                                                                                                                                                                                                                                                                                                                                                                                    | 220V<br>50Hz<br>33KG/PCS                                                                                                                                                                                                                                                                                                                                                                                                                                                                                                                                                                                                                                                                                                                                                                                                                                                                                                                                                               |  |
| Voltage<br>Frequency<br>N.W<br>G.W                                                                                                                                                                                                                                                                                                                                                                                                                                                                                                                                                                                                                                                                                                                                                                                                                                                                                                                                                                                                                                                                                                                                                                                                                                                                                                                                                                                                                                                                                                                                                                                                                                                                                                                                                                                                                                                                                                                                                                                                                                                                                             | 220V<br>50Hz<br>33KG/PCS<br>37KG/CTN                                                                                                                                                                                                                                                                                                                                                                                                                                                                                                                                                                                                                                                                                                                                                                                                                                                                                                                                                   |  |
| Voltage Frequency N.W G.W Unit Size                                                                                                                                                                                                                                                                                                                                                                                                                                                                                                                                                                                                                                                                                                                                                                                                                                                                                                                                                                                                                                                                                                                                                                                                                                                                                                                                                                                                                                                                                                                                                                                                                                                                                                                                                                                                                                                                                                                                                                                                                                                                                            | 220V<br>50Hz<br>33KG/PCS<br>37KG/CTN<br>616*504*500mm                                                                                                                                                                                                                                                                                                                                                                                                                                                                                                                                                                                                                                                                                                                                                                                                                                                                                                                                  |  |
| Voltage Frequency N.W G.W Unit Size CTN Size                                                                                                                                                                                                                                                                                                                                                                                                                                                                                                                                                                                                                                                                                                                                                                                                                                                                                                                                                                                                                                                                                                                                                                                                                                                                                                                                                                                                                                                                                                                                                                                                                                                                                                                                                                                                                                                                                                                                                                                                                                                                                   | 220V<br>50Hz<br>33KG/PCS<br>37KG/CTN<br>616*504*500mm<br>702*523*530mm                                                                                                                                                                                                                                                                                                                                                                                                                                                                                                                                                                                                                                                                                                                                                                                                                                                                                                                 |  |
| Voltage Frequency N.W G.W Unit Size CTN Size Package                                                                                                                                                                                                                                                                                                                                                                                                                                                                                                                                                                                                                                                                                                                                                                                                                                                                                                                                                                                                                                                                                                                                                                                                                                                                                                                                                                                                                                                                                                                                                                                                                                                                                                                                                                                                                                                                                                                                                                                                                                                                           | 220V 50Hz 33KG/PCS 37KG/CTN 616*504*500mm 702*523*530mm 1PCS/CTN                                                                                                                                                                                                                                                                                                                                                                                                                                                                                                                                                                                                                                                                                                                                                                                                                                                                                                                       |  |