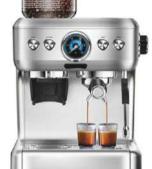

**COFFEE HEATING TUBE** 

**COFFEE TABLE** 

**MENU SETTINGS** 

**PRIMARY AND SECONDARY BOILER** 

LIGHTING CONTROL

**POWER CONTROL** 

| Model:                  | <ul> <li>Stainless steel mirror housing;</li> <li>Multifunction for making coffee, steam and hot water at the same time;</li> <li>Resistive colorful touch screen with 4.3 inches;</li> <li>Commercial rotary vane pump with 9bar pressure;</li> <li>Inlet pipe to connect tap water &amp; Drain pipe to drain water directly;</li> <li>With LED illuminator; Temperature and time can be adjusted when making coffee;</li> <li>Different barometers show the pressure when making coffee and steam;</li> <li>Dual boilers: one is 500ml s. s. boiler with s. s. heating tube to make temperature more stable for making coffee; another is full s. s. primary and secondary boiler with 7L capacity for making steam and hot water;</li> <li>Professional s. s. porta-filter holder and filter with 58mm diameter;</li> <li>Pre-infusion system to ensure perfect extraction and crema;</li> <li>S. S. steam and water tube for cappuccino and hot water;</li> <li>With flowmeter and full inner cooper pipe;</li> <li>Top cover cup-warming plate &amp; Adjustable non-slip foot;</li> <li>Level type steaming switch.</li> </ul> |  |
|-------------------------|-------------------------------------------------------------------------------------------------------------------------------------------------------------------------------------------------------------------------------------------------------------------------------------------------------------------------------------------------------------------------------------------------------------------------------------------------------------------------------------------------------------------------------------------------------------------------------------------------------------------------------------------------------------------------------------------------------------------------------------------------------------------------------------------------------------------------------------------------------------------------------------------------------------------------------------------------------------------------------------------------------------------------------------------------------------------------------------------------------------------------------------|--|
| Description:            |                                                                                                                                                                                                                                                                                                                                                                                                                                                                                                                                                                                                                                                                                                                                                                                                                                                                                                                                                                                                                                                                                                                                     |  |
| Power Consumption       | 3450W                                                                                                                                                                                                                                                                                                                                                                                                                                                                                                                                                                                                                                                                                                                                                                                                                                                                                                                                                                                                                                                                                                                               |  |
| Voltage                 | 220V                                                                                                                                                                                                                                                                                                                                                                                                                                                                                                                                                                                                                                                                                                                                                                                                                                                                                                                                                                                                                                                                                                                                |  |
| Frequency               | 50Hz                                                                                                                                                                                                                                                                                                                                                                                                                                                                                                                                                                                                                                                                                                                                                                                                                                                                                                                                                                                                                                                                                                                                |  |
| N.W                     | 33KG/PCS                                                                                                                                                                                                                                                                                                                                                                                                                                                                                                                                                                                                                                                                                                                                                                                                                                                                                                                                                                                                                                                                                                                            |  |
| G.W                     | 37KG/CTN                                                                                                                                                                                                                                                                                                                                                                                                                                                                                                                                                                                                                                                                                                                                                                                                                                                                                                                                                                                                                                                                                                                            |  |
| Unit Size               | 616*504*500mm                                                                                                                                                                                                                                                                                                                                                                                                                                                                                                                                                                                                                                                                                                                                                                                                                                                                                                                                                                                                                                                                                                                       |  |
| CTN Size                | 702*523*530mm                                                                                                                                                                                                                                                                                                                                                                                                                                                                                                                                                                                                                                                                                                                                                                                                                                                                                                                                                                                                                                                                                                                       |  |
| Package                 | 1PCS/CTN                                                                                                                                                                                                                                                                                                                                                                                                                                                                                                                                                                                                                                                                                                                                                                                                                                                                                                                                                                                                                                                                                                                            |  |
| Loading Capacity(20'GP) | 81PCS                                                                                                                                                                                                                                                                                                                                                                                                                                                                                                                                                                                                                                                                                                                                                                                                                                                                                                                                                                                                                                                                                                                               |  |
| Loading Capacity(40'GP) | 171PCS                                                                                                                                                                                                                                                                                                                                                                                                                                                                                                                                                                                                                                                                                                                                                                                                                                                                                                                                                                                                                                                                                                                              |  |
| Loading Capacity(40'HQ) | 228PCS                                                                                                                                                                                                                                                                                                                                                                                                                                                                                                                                                                                                                                                                                                                                                                                                                                                                                                                                                                                                                                                                                                                              |  |