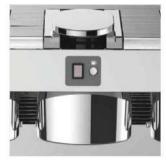

LED LAMP

DIGITAL DISPLAY

MANUAL CONTROL

**HOT WATER** 

STEAM CONTROL **CHART** 

**STEAM** 

COFFEE

**COFFEE HEATING POT BODY** 

**COFFEE HEATING TUBE** 

**COFFEE TABLE** 

**MENU SETTINGS** 

**PRIMARY AND SECONDARY BOILER** 

LIGHTING CONTROL

**POWER CONTROL** 

| Model:                  | <ul> <li>Stainless steel mirror housing;</li> <li>Multifunction for making coffee, steam and hot water at the same time;</li> <li>Resistive colorful touch screen with 4.3 inches;</li> <li>Commercial rotary vane pump with 9bar pressure;</li> <li>Inlet pipe to connect tap water &amp; Drain pipe to drain water directly;</li> <li>With LED illuminator; Temperature and time can be adjusted when making coffee;</li> <li>Different barometers show the pressure when making coffee and steam;</li> <li>Dual boilers: one is 500ml s. s. boiler with s. s. heating tube to make temperature more stable for making coffee; another is full s. s. primary and secondary boiler with 7L capacity for making steam and hot water;</li> <li>Professional s. s. porta-filter holder and filter with 58mm diameter;</li> <li>Pre-infusion system to ensure perfect extraction and crema;</li> <li>S. S. steam and water tube for cappuccino and hot water;</li> <li>With flowmeter and full inner cooper pipe;</li> <li>Top cover cup-warming plate &amp; Adjustable non-slip foot;</li> <li>Level type steaming switch.</li> </ul> |  |
|-------------------------|-------------------------------------------------------------------------------------------------------------------------------------------------------------------------------------------------------------------------------------------------------------------------------------------------------------------------------------------------------------------------------------------------------------------------------------------------------------------------------------------------------------------------------------------------------------------------------------------------------------------------------------------------------------------------------------------------------------------------------------------------------------------------------------------------------------------------------------------------------------------------------------------------------------------------------------------------------------------------------------------------------------------------------------------------------------------------------------------------------------------------------------|--|
| Description:            |                                                                                                                                                                                                                                                                                                                                                                                                                                                                                                                                                                                                                                                                                                                                                                                                                                                                                                                                                                                                                                                                                                                                     |  |
| Power Consumption       | 3450W                                                                                                                                                                                                                                                                                                                                                                                                                                                                                                                                                                                                                                                                                                                                                                                                                                                                                                                                                                                                                                                                                                                               |  |
| Voltage                 | 220V                                                                                                                                                                                                                                                                                                                                                                                                                                                                                                                                                                                                                                                                                                                                                                                                                                                                                                                                                                                                                                                                                                                                |  |
| Frequency               | 50Hz                                                                                                                                                                                                                                                                                                                                                                                                                                                                                                                                                                                                                                                                                                                                                                                                                                                                                                                                                                                                                                                                                                                                |  |
| N.W                     | 33KG/PCS                                                                                                                                                                                                                                                                                                                                                                                                                                                                                                                                                                                                                                                                                                                                                                                                                                                                                                                                                                                                                                                                                                                            |  |
| G.W                     | 37KG/CTN                                                                                                                                                                                                                                                                                                                                                                                                                                                                                                                                                                                                                                                                                                                                                                                                                                                                                                                                                                                                                                                                                                                            |  |
| Unit Size               | 616*504*500mm                                                                                                                                                                                                                                                                                                                                                                                                                                                                                                                                                                                                                                                                                                                                                                                                                                                                                                                                                                                                                                                                                                                       |  |
| CTN Size                | 702*523*530mm                                                                                                                                                                                                                                                                                                                                                                                                                                                                                                                                                                                                                                                                                                                                                                                                                                                                                                                                                                                                                                                                                                                       |  |
| Package                 | 1PCS/CTN                                                                                                                                                                                                                                                                                                                                                                                                                                                                                                                                                                                                                                                                                                                                                                                                                                                                                                                                                                                                                                                                                                                            |  |
| Loading Capacity(20'GP) | 81PCS                                                                                                                                                                                                                                                                                                                                                                                                                                                                                                                                                                                                                                                                                                                                                                                                                                                                                                                                                                                                                                                                                                                               |  |
| Loading Capacity(40'GP) | 171PCS                                                                                                                                                                                                                                                                                                                                                                                                                                                                                                                                                                                                                                                                                                                                                                                                                                                                                                                                                                                                                                                                                                                              |  |
| Loading Capacity(40'HQ) | 228PCS                                                                                                                                                                                                                                                                                                                                                                                                                                                                                                                                                                                                                                                                                                                                                                                                                                                                                                                                                                                                                                                                                                                              |  |