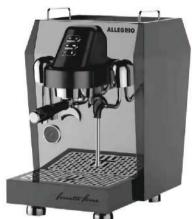

## COMMERCIAL **MACHINE SERIES**

A strong mix of innovation and elegance, that satisfies every lover of real Italian coffee and suits any environment. These semi-automatic professional

coffee machines will be applicable in office, Ho, Re, Ca etc.

**COFFEE HEATING TUBE** 

**COFFEE TABLE** 

**MENU SETTINGS** 

**PRIMARY AND SECONDARY BOILER** 

LIGHTING CONTROL

**POWER CONTROL** 

| Model:                  | <ul> <li>Stainless steel mirror housing;</li> <li>Multifunction for making coffee, steam and hot water at the same time;</li> <li>Resistive colorful touch screen with 4.3 inches;</li> <li>Commercial rotary vane pump with 9bar pressure;</li> <li>Inlet pipe to connect tap water &amp; Drain pipe to drain water directly;</li> <li>With LED illuminator; Temperature and time can be adjusted when making coffee;</li> <li>Different barometers show the pressure when making coffee and steam;</li> <li>Dual boilers: one is 500ml s. s. boiler with s. s. heating tube to make temperature more stable for making coffee; another is full s. s. primary and secondary boiler with 7L capacity for making steam and hot water;</li> <li>Professional s. s. porta-filter holder and filter with 58mm diameter;</li> <li>Pre-infusion system to ensure perfect extraction and crema;</li> <li>S. S. steam and water tube for cappuccino and hot water;</li> <li>With flowmeter and full inner cooper pipe;</li> <li>Top cover cup-warming plate &amp; Adjustable non-slip foot;</li> <li>Level type steaming switch.</li> </ul> |  |
|-------------------------|-------------------------------------------------------------------------------------------------------------------------------------------------------------------------------------------------------------------------------------------------------------------------------------------------------------------------------------------------------------------------------------------------------------------------------------------------------------------------------------------------------------------------------------------------------------------------------------------------------------------------------------------------------------------------------------------------------------------------------------------------------------------------------------------------------------------------------------------------------------------------------------------------------------------------------------------------------------------------------------------------------------------------------------------------------------------------------------------------------------------------------------|--|
| Description:            |                                                                                                                                                                                                                                                                                                                                                                                                                                                                                                                                                                                                                                                                                                                                                                                                                                                                                                                                                                                                                                                                                                                                     |  |
| Power Consumption       | 3450W                                                                                                                                                                                                                                                                                                                                                                                                                                                                                                                                                                                                                                                                                                                                                                                                                                                                                                                                                                                                                                                                                                                               |  |
| Voltage                 | 220V                                                                                                                                                                                                                                                                                                                                                                                                                                                                                                                                                                                                                                                                                                                                                                                                                                                                                                                                                                                                                                                                                                                                |  |
| Frequency               | 50Hz                                                                                                                                                                                                                                                                                                                                                                                                                                                                                                                                                                                                                                                                                                                                                                                                                                                                                                                                                                                                                                                                                                                                |  |
| N.W                     | 33KG/PCS                                                                                                                                                                                                                                                                                                                                                                                                                                                                                                                                                                                                                                                                                                                                                                                                                                                                                                                                                                                                                                                                                                                            |  |
| G.W                     | 37KG/CTN                                                                                                                                                                                                                                                                                                                                                                                                                                                                                                                                                                                                                                                                                                                                                                                                                                                                                                                                                                                                                                                                                                                            |  |
| Unit Size               | 616*504*500mm                                                                                                                                                                                                                                                                                                                                                                                                                                                                                                                                                                                                                                                                                                                                                                                                                                                                                                                                                                                                                                                                                                                       |  |
| CTN Size                | 702*523*530mm                                                                                                                                                                                                                                                                                                                                                                                                                                                                                                                                                                                                                                                                                                                                                                                                                                                                                                                                                                                                                                                                                                                       |  |
| Package                 | 1PCS/CTN                                                                                                                                                                                                                                                                                                                                                                                                                                                                                                                                                                                                                                                                                                                                                                                                                                                                                                                                                                                                                                                                                                                            |  |
| Loading Capacity(20'GP) | 81PCS                                                                                                                                                                                                                                                                                                                                                                                                                                                                                                                                                                                                                                                                                                                                                                                                                                                                                                                                                                                                                                                                                                                               |  |
| Loading Capacity(40'GP) | 171PCS                                                                                                                                                                                                                                                                                                                                                                                                                                                                                                                                                                                                                                                                                                                                                                                                                                                                                                                                                                                                                                                                                                                              |  |
| Loading Capacity(40'HQ) | 228PCS                                                                                                                                                                                                                                                                                                                                                                                                                                                                                                                                                                                                                                                                                                                                                                                                                                                                                                                                                                                                                                                                                                                              |  |