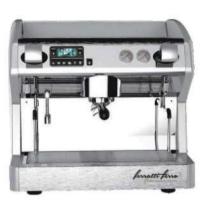

FCM3100C

| Description:                                                                                                                                                                                                                                                                                                                                                                                                                                                                                                                                                                                                                                                                                                                                                                                                                                                                                                                                                                                                                                                                                                                                                                                                                                                                                                                                                                                                                                                                                                                                                                                                                                                                                                                                                                                                                                                                                                                                                                                                                                                                                                                   | <ul> <li>Stainless steel mirror housing &amp; plastic side cover;</li> <li>Multifunction for making coffee, steam and hot water at the same time;</li> <li>Touch electronic button for easy operation;</li> <li>Italian ULKA pump with 15bar pressure;</li> <li>Inlet pipe to connect tap water &amp; Drain pipe to drain water directly;</li> <li>With LED illuminator; Temperature and time can be adjusted when making conferent barometers show the pressure when making coffee and steam;</li> <li>Dual boilers: one is 500ml s. s. boiler with s. s. heating tube to make temperature more stable for making coffee; another is 7L s.s. boiler for making steam and water;</li> <li>Professional s. s. porta-filter holder and filter with 58mm diameter;</li> <li>Pre-infusion system to ensure perfect extraction and crema;</li> <li>S. S. steam and water tube for cappuccino and hot water;</li> <li>Top cover cup-warming plate &amp; Adjustable non-slip foot.</li> </ul> |  |
|--------------------------------------------------------------------------------------------------------------------------------------------------------------------------------------------------------------------------------------------------------------------------------------------------------------------------------------------------------------------------------------------------------------------------------------------------------------------------------------------------------------------------------------------------------------------------------------------------------------------------------------------------------------------------------------------------------------------------------------------------------------------------------------------------------------------------------------------------------------------------------------------------------------------------------------------------------------------------------------------------------------------------------------------------------------------------------------------------------------------------------------------------------------------------------------------------------------------------------------------------------------------------------------------------------------------------------------------------------------------------------------------------------------------------------------------------------------------------------------------------------------------------------------------------------------------------------------------------------------------------------------------------------------------------------------------------------------------------------------------------------------------------------------------------------------------------------------------------------------------------------------------------------------------------------------------------------------------------------------------------------------------------------------------------------------------------------------------------------------------------------|----------------------------------------------------------------------------------------------------------------------------------------------------------------------------------------------------------------------------------------------------------------------------------------------------------------------------------------------------------------------------------------------------------------------------------------------------------------------------------------------------------------------------------------------------------------------------------------------------------------------------------------------------------------------------------------------------------------------------------------------------------------------------------------------------------------------------------------------------------------------------------------------------------------------------------------------------------------------------------------|--|
|                                                                                                                                                                                                                                                                                                                                                                                                                                                                                                                                                                                                                                                                                                                                                                                                                                                                                                                                                                                                                                                                                                                                                                                                                                                                                                                                                                                                                                                                                                                                                                                                                                                                                                                                                                                                                                                                                                                                                                                                                                                                                                                                |                                                                                                                                                                                                                                                                                                                                                                                                                                                                                                                                                                                                                                                                                                                                                                                                                                                                                                                                                                                        |  |
| Power Consumption                                                                                                                                                                                                                                                                                                                                                                                                                                                                                                                                                                                                                                                                                                                                                                                                                                                                                                                                                                                                                                                                                                                                                                                                                                                                                                                                                                                                                                                                                                                                                                                                                                                                                                                                                                                                                                                                                                                                                                                                                                                                                                              | 3450W                                                                                                                                                                                                                                                                                                                                                                                                                                                                                                                                                                                                                                                                                                                                                                                                                                                                                                                                                                                  |  |
| Power Consumption<br>Voltage                                                                                                                                                                                                                                                                                                                                                                                                                                                                                                                                                                                                                                                                                                                                                                                                                                                                                                                                                                                                                                                                                                                                                                                                                                                                                                                                                                                                                                                                                                                                                                                                                                                                                                                                                                                                                                                                                                                                                                                                                                                                                                   | 3450W<br>220V                                                                                                                                                                                                                                                                                                                                                                                                                                                                                                                                                                                                                                                                                                                                                                                                                                                                                                                                                                          |  |
| The second secon |                                                                                                                                                                                                                                                                                                                                                                                                                                                                                                                                                                                                                                                                                                                                                                                                                                                                                                                                                                                        |  |
| Voltage                                                                                                                                                                                                                                                                                                                                                                                                                                                                                                                                                                                                                                                                                                                                                                                                                                                                                                                                                                                                                                                                                                                                                                                                                                                                                                                                                                                                                                                                                                                                                                                                                                                                                                                                                                                                                                                                                                                                                                                                                                                                                                                        | 220V                                                                                                                                                                                                                                                                                                                                                                                                                                                                                                                                                                                                                                                                                                                                                                                                                                                                                                                                                                                   |  |
| Voltage<br>Frequency                                                                                                                                                                                                                                                                                                                                                                                                                                                                                                                                                                                                                                                                                                                                                                                                                                                                                                                                                                                                                                                                                                                                                                                                                                                                                                                                                                                                                                                                                                                                                                                                                                                                                                                                                                                                                                                                                                                                                                                                                                                                                                           | 220V<br>50Hz                                                                                                                                                                                                                                                                                                                                                                                                                                                                                                                                                                                                                                                                                                                                                                                                                                                                                                                                                                           |  |
| Voltage<br>Frequency<br>N.W                                                                                                                                                                                                                                                                                                                                                                                                                                                                                                                                                                                                                                                                                                                                                                                                                                                                                                                                                                                                                                                                                                                                                                                                                                                                                                                                                                                                                                                                                                                                                                                                                                                                                                                                                                                                                                                                                                                                                                                                                                                                                                    | 220V<br>50Hz<br>33KG/PCS                                                                                                                                                                                                                                                                                                                                                                                                                                                                                                                                                                                                                                                                                                                                                                                                                                                                                                                                                               |  |
| Voltage<br>Frequency<br>N.W<br>G.W                                                                                                                                                                                                                                                                                                                                                                                                                                                                                                                                                                                                                                                                                                                                                                                                                                                                                                                                                                                                                                                                                                                                                                                                                                                                                                                                                                                                                                                                                                                                                                                                                                                                                                                                                                                                                                                                                                                                                                                                                                                                                             | 220V<br>50Hz<br>33KG/PCS<br>37KG/CTN                                                                                                                                                                                                                                                                                                                                                                                                                                                                                                                                                                                                                                                                                                                                                                                                                                                                                                                                                   |  |
| Voltage Frequency N.W G.W Unit Size                                                                                                                                                                                                                                                                                                                                                                                                                                                                                                                                                                                                                                                                                                                                                                                                                                                                                                                                                                                                                                                                                                                                                                                                                                                                                                                                                                                                                                                                                                                                                                                                                                                                                                                                                                                                                                                                                                                                                                                                                                                                                            | 220V<br>50Hz<br>33KG/PCS<br>37KG/CTN<br>616*504*500mm                                                                                                                                                                                                                                                                                                                                                                                                                                                                                                                                                                                                                                                                                                                                                                                                                                                                                                                                  |  |
| Voltage Frequency N.W G.W Unit Size CTN Size                                                                                                                                                                                                                                                                                                                                                                                                                                                                                                                                                                                                                                                                                                                                                                                                                                                                                                                                                                                                                                                                                                                                                                                                                                                                                                                                                                                                                                                                                                                                                                                                                                                                                                                                                                                                                                                                                                                                                                                                                                                                                   | 220V<br>50Hz<br>33KG/PCS<br>37KG/CTN<br>616*504*500mm<br>702*523*530mm                                                                                                                                                                                                                                                                                                                                                                                                                                                                                                                                                                                                                                                                                                                                                                                                                                                                                                                 |  |
| Voltage Frequency N.W G.W Unit Size CTN Size Package                                                                                                                                                                                                                                                                                                                                                                                                                                                                                                                                                                                                                                                                                                                                                                                                                                                                                                                                                                                                                                                                                                                                                                                                                                                                                                                                                                                                                                                                                                                                                                                                                                                                                                                                                                                                                                                                                                                                                                                                                                                                           | 220V 50Hz 33KG/PCS 37KG/CTN 616*504*500mm 702*523*530mm 1PCS/CTN                                                                                                                                                                                                                                                                                                                                                                                                                                                                                                                                                                                                                                                                                                                                                                                                                                                                                                                       |  |