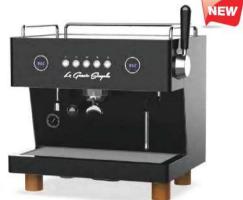

沿

| Model:                  | FCM3100E                                                                                                                                                                                                                                                                                                                                                                                                                                                                                                                                                                                                                                                                                                                                                                                                                                                                                                                                                                                                                                                                                                           |  |
|-------------------------|--------------------------------------------------------------------------------------------------------------------------------------------------------------------------------------------------------------------------------------------------------------------------------------------------------------------------------------------------------------------------------------------------------------------------------------------------------------------------------------------------------------------------------------------------------------------------------------------------------------------------------------------------------------------------------------------------------------------------------------------------------------------------------------------------------------------------------------------------------------------------------------------------------------------------------------------------------------------------------------------------------------------------------------------------------------------------------------------------------------------|--|
| Description:            | <ul> <li>Stainless steel mirror housing &amp; Plastic side cover;</li> <li>Multifunction for making coffee, steam and hot water at the same time;</li> <li>Touch electronic button for easy operation;</li> <li>Commerical rotary vane pump with 9 bar pressure;</li> <li>Inlet pipe to connect tap water &amp; Drain pipe to drain water directly;</li> <li>With LED illuminator; Temperature and time can be adjusted when making coff</li> <li>Different barometers show the pressure when making coffee and steam;</li> <li>Dual boilers: one is 500ml s. s. boiler with s. s. heating tube to make temperature more stable for making coffee; another is full or s. s. primary and secondary boiler with 7L capacity for making steam and hot water;</li> <li>Professional s. s. porta-filter holder and filter with 58mm diameter;</li> <li>Pre-infusion system to ensure perfect extraction and crema;</li> <li>S.S. steam and water tube for cappuccino and hot water;</li> <li>With flowmeter and full inner cooper pipe;</li> <li>Top cover cup-warming plate &amp; adjustable non-slip foot.</li> </ul> |  |
| Power Consumption       | 3450W                                                                                                                                                                                                                                                                                                                                                                                                                                                                                                                                                                                                                                                                                                                                                                                                                                                                                                                                                                                                                                                                                                              |  |
| Voltage                 | 220V                                                                                                                                                                                                                                                                                                                                                                                                                                                                                                                                                                                                                                                                                                                                                                                                                                                                                                                                                                                                                                                                                                               |  |
| Frequency               | 50Hz                                                                                                                                                                                                                                                                                                                                                                                                                                                                                                                                                                                                                                                                                                                                                                                                                                                                                                                                                                                                                                                                                                               |  |
| N.W                     | 35KG/PCS                                                                                                                                                                                                                                                                                                                                                                                                                                                                                                                                                                                                                                                                                                                                                                                                                                                                                                                                                                                                                                                                                                           |  |
| G.W                     | 40KG/CTN                                                                                                                                                                                                                                                                                                                                                                                                                                                                                                                                                                                                                                                                                                                                                                                                                                                                                                                                                                                                                                                                                                           |  |
| Unit Size               | 616*504*500mm                                                                                                                                                                                                                                                                                                                                                                                                                                                                                                                                                                                                                                                                                                                                                                                                                                                                                                                                                                                                                                                                                                      |  |
| CTN Size                | 702*523*530mm                                                                                                                                                                                                                                                                                                                                                                                                                                                                                                                                                                                                                                                                                                                                                                                                                                                                                                                                                                                                                                                                                                      |  |
| Package                 | 1PCS/CTN                                                                                                                                                                                                                                                                                                                                                                                                                                                                                                                                                                                                                                                                                                                                                                                                                                                                                                                                                                                                                                                                                                           |  |
| Loading Capacity(20'GP) | 126PCS                                                                                                                                                                                                                                                                                                                                                                                                                                                                                                                                                                                                                                                                                                                                                                                                                                                                                                                                                                                                                                                                                                             |  |
| Loading Capacity(40'GP) | 255PCS                                                                                                                                                                                                                                                                                                                                                                                                                                                                                                                                                                                                                                                                                                                                                                                                                                                                                                                                                                                                                                                                                                             |  |
| Loading Capacity(40'HQ) | 317PCS                                                                                                                                                                                                                                                                                                                                                                                                                                                                                                                                                                                                                                                                                                                                                                                                                                                                                                                                                                                                                                                                                                             |  |