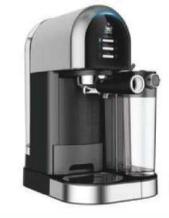

**COFFEE HEATING TUBE** 

**COFFEE TABLE** 

**MENU SETTINGS** 

**PRIMARY AND SECONDARY BOILER** 

LIGHTING CONTROL

**POWER CONTROL** 

| Model:                  | <ul> <li>Stainless steel mirror housing;</li> <li>Multifunction for making coffee, steam and hot water at the same time;</li> <li>Resistive colorful touch screen with 4.3 inches;</li> <li>Commercial rotary vane pump with 9bar pressure;</li> <li>Inlet pipe to connect tap water &amp; Drain pipe to drain water directly;</li> <li>With LED illuminator; Temperature and time can be adjusted when making coffee;</li> <li>Different barometers show the pressure when making coffee and steam;</li> <li>Dual boilers: one is 500ml s. s. boiler with s. s. heating tube to make temperature more stable for making coffee; another is full s. s. primary and secondary boiler with 7L capacity for making steam and hot water;</li> <li>Professional s. s. porta-filter holder and filter with 58mm diameter;</li> <li>Pre-infusion system to ensure perfect extraction and crema;</li> <li>S. S. steam and water tube for cappuccino and hot water;</li> <li>With flowmeter and full inner cooper pipe;</li> <li>Top cover cup-warming plate &amp; Adjustable non-slip foot;</li> <li>Level type steaming switch.</li> </ul> |  |
|-------------------------|-------------------------------------------------------------------------------------------------------------------------------------------------------------------------------------------------------------------------------------------------------------------------------------------------------------------------------------------------------------------------------------------------------------------------------------------------------------------------------------------------------------------------------------------------------------------------------------------------------------------------------------------------------------------------------------------------------------------------------------------------------------------------------------------------------------------------------------------------------------------------------------------------------------------------------------------------------------------------------------------------------------------------------------------------------------------------------------------------------------------------------------|--|
| Description:            |                                                                                                                                                                                                                                                                                                                                                                                                                                                                                                                                                                                                                                                                                                                                                                                                                                                                                                                                                                                                                                                                                                                                     |  |
| Power Consumption       | 3450W                                                                                                                                                                                                                                                                                                                                                                                                                                                                                                                                                                                                                                                                                                                                                                                                                                                                                                                                                                                                                                                                                                                               |  |
| Voltage                 | 220V                                                                                                                                                                                                                                                                                                                                                                                                                                                                                                                                                                                                                                                                                                                                                                                                                                                                                                                                                                                                                                                                                                                                |  |
| Frequency               | 50Hz                                                                                                                                                                                                                                                                                                                                                                                                                                                                                                                                                                                                                                                                                                                                                                                                                                                                                                                                                                                                                                                                                                                                |  |
| N.W                     | 33KG/PCS                                                                                                                                                                                                                                                                                                                                                                                                                                                                                                                                                                                                                                                                                                                                                                                                                                                                                                                                                                                                                                                                                                                            |  |
| G.W                     | 37KG/CTN                                                                                                                                                                                                                                                                                                                                                                                                                                                                                                                                                                                                                                                                                                                                                                                                                                                                                                                                                                                                                                                                                                                            |  |
| Unit Size               | 616*504*500mm                                                                                                                                                                                                                                                                                                                                                                                                                                                                                                                                                                                                                                                                                                                                                                                                                                                                                                                                                                                                                                                                                                                       |  |
| CTN Size                | 702*523*530mm                                                                                                                                                                                                                                                                                                                                                                                                                                                                                                                                                                                                                                                                                                                                                                                                                                                                                                                                                                                                                                                                                                                       |  |
| Package                 | 1PCS/CTN                                                                                                                                                                                                                                                                                                                                                                                                                                                                                                                                                                                                                                                                                                                                                                                                                                                                                                                                                                                                                                                                                                                            |  |
| Loading Capacity(20'GP) | 81PCS                                                                                                                                                                                                                                                                                                                                                                                                                                                                                                                                                                                                                                                                                                                                                                                                                                                                                                                                                                                                                                                                                                                               |  |
| Loading Capacity(40'GP) | 171PCS                                                                                                                                                                                                                                                                                                                                                                                                                                                                                                                                                                                                                                                                                                                                                                                                                                                                                                                                                                                                                                                                                                                              |  |
| Loading Capacity(40'HQ) | 228PCS                                                                                                                                                                                                                                                                                                                                                                                                                                                                                                                                                                                                                                                                                                                                                                                                                                                                                                                                                                                                                                                                                                                              |  |

FCM3100C

| Description:                                                                                                                                                                                                                                                                                                                                                                                                                                                                                                                                                                                                                                                                                                                                                                                                                                                                                                                                                                                                                                                                                                                                                                                                                                                                                                                                                                                                                                                                                                                                                                                                                                                                                                                                                                                                                                                                                                                                                                                                                                                                                                                   | <ul> <li>Stainless steel mirror housing &amp; plastic side cover;</li> <li>Multifunction for making coffee, steam and hot water at the same time;</li> <li>Touch electronic button for easy operation;</li> <li>Italian ULKA pump with 15bar pressure;</li> <li>Inlet pipe to connect tap water &amp; Drain pipe to drain water directly;</li> <li>With LED illuminator; Temperature and time can be adjusted when making conferent barometers show the pressure when making coffee and steam;</li> <li>Dual boilers: one is 500ml s. s. boiler with s. s. heating tube to make temperature more stable for making coffee; another is 7L s.s. boiler for making steam and water;</li> <li>Professional s. s. porta-filter holder and filter with 58mm diameter;</li> <li>Pre-infusion system to ensure perfect extraction and crema;</li> <li>S. S. steam and water tube for cappuccino and hot water;</li> <li>Top cover cup-warming plate &amp; Adjustable non-slip foot.</li> </ul> |  |
|--------------------------------------------------------------------------------------------------------------------------------------------------------------------------------------------------------------------------------------------------------------------------------------------------------------------------------------------------------------------------------------------------------------------------------------------------------------------------------------------------------------------------------------------------------------------------------------------------------------------------------------------------------------------------------------------------------------------------------------------------------------------------------------------------------------------------------------------------------------------------------------------------------------------------------------------------------------------------------------------------------------------------------------------------------------------------------------------------------------------------------------------------------------------------------------------------------------------------------------------------------------------------------------------------------------------------------------------------------------------------------------------------------------------------------------------------------------------------------------------------------------------------------------------------------------------------------------------------------------------------------------------------------------------------------------------------------------------------------------------------------------------------------------------------------------------------------------------------------------------------------------------------------------------------------------------------------------------------------------------------------------------------------------------------------------------------------------------------------------------------------|----------------------------------------------------------------------------------------------------------------------------------------------------------------------------------------------------------------------------------------------------------------------------------------------------------------------------------------------------------------------------------------------------------------------------------------------------------------------------------------------------------------------------------------------------------------------------------------------------------------------------------------------------------------------------------------------------------------------------------------------------------------------------------------------------------------------------------------------------------------------------------------------------------------------------------------------------------------------------------------|--|
|                                                                                                                                                                                                                                                                                                                                                                                                                                                                                                                                                                                                                                                                                                                                                                                                                                                                                                                                                                                                                                                                                                                                                                                                                                                                                                                                                                                                                                                                                                                                                                                                                                                                                                                                                                                                                                                                                                                                                                                                                                                                                                                                |                                                                                                                                                                                                                                                                                                                                                                                                                                                                                                                                                                                                                                                                                                                                                                                                                                                                                                                                                                                        |  |
| Power Consumption                                                                                                                                                                                                                                                                                                                                                                                                                                                                                                                                                                                                                                                                                                                                                                                                                                                                                                                                                                                                                                                                                                                                                                                                                                                                                                                                                                                                                                                                                                                                                                                                                                                                                                                                                                                                                                                                                                                                                                                                                                                                                                              | 3450W                                                                                                                                                                                                                                                                                                                                                                                                                                                                                                                                                                                                                                                                                                                                                                                                                                                                                                                                                                                  |  |
| Power Consumption<br>Voltage                                                                                                                                                                                                                                                                                                                                                                                                                                                                                                                                                                                                                                                                                                                                                                                                                                                                                                                                                                                                                                                                                                                                                                                                                                                                                                                                                                                                                                                                                                                                                                                                                                                                                                                                                                                                                                                                                                                                                                                                                                                                                                   | 3450W<br>220V                                                                                                                                                                                                                                                                                                                                                                                                                                                                                                                                                                                                                                                                                                                                                                                                                                                                                                                                                                          |  |
| The second secon |                                                                                                                                                                                                                                                                                                                                                                                                                                                                                                                                                                                                                                                                                                                                                                                                                                                                                                                                                                                        |  |
| Voltage                                                                                                                                                                                                                                                                                                                                                                                                                                                                                                                                                                                                                                                                                                                                                                                                                                                                                                                                                                                                                                                                                                                                                                                                                                                                                                                                                                                                                                                                                                                                                                                                                                                                                                                                                                                                                                                                                                                                                                                                                                                                                                                        | 220V                                                                                                                                                                                                                                                                                                                                                                                                                                                                                                                                                                                                                                                                                                                                                                                                                                                                                                                                                                                   |  |
| Voltage<br>Frequency                                                                                                                                                                                                                                                                                                                                                                                                                                                                                                                                                                                                                                                                                                                                                                                                                                                                                                                                                                                                                                                                                                                                                                                                                                                                                                                                                                                                                                                                                                                                                                                                                                                                                                                                                                                                                                                                                                                                                                                                                                                                                                           | 220V<br>50Hz                                                                                                                                                                                                                                                                                                                                                                                                                                                                                                                                                                                                                                                                                                                                                                                                                                                                                                                                                                           |  |
| Voltage<br>Frequency<br>N.W                                                                                                                                                                                                                                                                                                                                                                                                                                                                                                                                                                                                                                                                                                                                                                                                                                                                                                                                                                                                                                                                                                                                                                                                                                                                                                                                                                                                                                                                                                                                                                                                                                                                                                                                                                                                                                                                                                                                                                                                                                                                                                    | 220V<br>50Hz<br>33KG/PCS                                                                                                                                                                                                                                                                                                                                                                                                                                                                                                                                                                                                                                                                                                                                                                                                                                                                                                                                                               |  |
| Voltage<br>Frequency<br>N.W<br>G.W                                                                                                                                                                                                                                                                                                                                                                                                                                                                                                                                                                                                                                                                                                                                                                                                                                                                                                                                                                                                                                                                                                                                                                                                                                                                                                                                                                                                                                                                                                                                                                                                                                                                                                                                                                                                                                                                                                                                                                                                                                                                                             | 220V<br>50Hz<br>33KG/PCS<br>37KG/CTN                                                                                                                                                                                                                                                                                                                                                                                                                                                                                                                                                                                                                                                                                                                                                                                                                                                                                                                                                   |  |
| Voltage Frequency N.W G.W Unit Size                                                                                                                                                                                                                                                                                                                                                                                                                                                                                                                                                                                                                                                                                                                                                                                                                                                                                                                                                                                                                                                                                                                                                                                                                                                                                                                                                                                                                                                                                                                                                                                                                                                                                                                                                                                                                                                                                                                                                                                                                                                                                            | 220V<br>50Hz<br>33KG/PCS<br>37KG/CTN<br>616*504*500mm                                                                                                                                                                                                                                                                                                                                                                                                                                                                                                                                                                                                                                                                                                                                                                                                                                                                                                                                  |  |
| Voltage Frequency N.W G.W Unit Size CTN Size                                                                                                                                                                                                                                                                                                                                                                                                                                                                                                                                                                                                                                                                                                                                                                                                                                                                                                                                                                                                                                                                                                                                                                                                                                                                                                                                                                                                                                                                                                                                                                                                                                                                                                                                                                                                                                                                                                                                                                                                                                                                                   | 220V<br>50Hz<br>33KG/PCS<br>37KG/CTN<br>616*504*500mm<br>702*523*530mm                                                                                                                                                                                                                                                                                                                                                                                                                                                                                                                                                                                                                                                                                                                                                                                                                                                                                                                 |  |
| Voltage Frequency N.W G.W Unit Size CTN Size Package                                                                                                                                                                                                                                                                                                                                                                                                                                                                                                                                                                                                                                                                                                                                                                                                                                                                                                                                                                                                                                                                                                                                                                                                                                                                                                                                                                                                                                                                                                                                                                                                                                                                                                                                                                                                                                                                                                                                                                                                                                                                           | 220V 50Hz 33KG/PCS 37KG/CTN 616*504*500mm 702*523*530mm 1PCS/CTN                                                                                                                                                                                                                                                                                                                                                                                                                                                                                                                                                                                                                                                                                                                                                                                                                                                                                                                       |  |

沿

| Model:                  | FCM3100E                                                                                                                                                                                                                                                                                                                                                                                                                                                                                                                                                                                                                                                                                                                                                                                                                                                                                                                                                                                                                                                                                                           |  |
|-------------------------|--------------------------------------------------------------------------------------------------------------------------------------------------------------------------------------------------------------------------------------------------------------------------------------------------------------------------------------------------------------------------------------------------------------------------------------------------------------------------------------------------------------------------------------------------------------------------------------------------------------------------------------------------------------------------------------------------------------------------------------------------------------------------------------------------------------------------------------------------------------------------------------------------------------------------------------------------------------------------------------------------------------------------------------------------------------------------------------------------------------------|--|
| Description:            | <ul> <li>Stainless steel mirror housing &amp; Plastic side cover;</li> <li>Multifunction for making coffee, steam and hot water at the same time;</li> <li>Touch electronic button for easy operation;</li> <li>Commerical rotary vane pump with 9 bar pressure;</li> <li>Inlet pipe to connect tap water &amp; Drain pipe to drain water directly;</li> <li>With LED illuminator; Temperature and time can be adjusted when making coff</li> <li>Different barometers show the pressure when making coffee and steam;</li> <li>Dual boilers: one is 500ml s. s. boiler with s. s. heating tube to make temperature more stable for making coffee; another is full or s. s. primary and secondary boiler with 7L capacity for making steam and hot water;</li> <li>Professional s. s. porta-filter holder and filter with 58mm diameter;</li> <li>Pre-infusion system to ensure perfect extraction and crema;</li> <li>S.S. steam and water tube for cappuccino and hot water;</li> <li>With flowmeter and full inner cooper pipe;</li> <li>Top cover cup-warming plate &amp; adjustable non-slip foot.</li> </ul> |  |
| Power Consumption       | 3450W                                                                                                                                                                                                                                                                                                                                                                                                                                                                                                                                                                                                                                                                                                                                                                                                                                                                                                                                                                                                                                                                                                              |  |
| Voltage                 | 220V                                                                                                                                                                                                                                                                                                                                                                                                                                                                                                                                                                                                                                                                                                                                                                                                                                                                                                                                                                                                                                                                                                               |  |
| Frequency               | 50Hz                                                                                                                                                                                                                                                                                                                                                                                                                                                                                                                                                                                                                                                                                                                                                                                                                                                                                                                                                                                                                                                                                                               |  |
| N.W                     | 35KG/PCS                                                                                                                                                                                                                                                                                                                                                                                                                                                                                                                                                                                                                                                                                                                                                                                                                                                                                                                                                                                                                                                                                                           |  |
| G.W                     | 40KG/CTN                                                                                                                                                                                                                                                                                                                                                                                                                                                                                                                                                                                                                                                                                                                                                                                                                                                                                                                                                                                                                                                                                                           |  |
| Unit Size               | 616*504*500mm                                                                                                                                                                                                                                                                                                                                                                                                                                                                                                                                                                                                                                                                                                                                                                                                                                                                                                                                                                                                                                                                                                      |  |
| CTN Size                | 702*523*530mm                                                                                                                                                                                                                                                                                                                                                                                                                                                                                                                                                                                                                                                                                                                                                                                                                                                                                                                                                                                                                                                                                                      |  |
| Package                 | 1PCS/CTN                                                                                                                                                                                                                                                                                                                                                                                                                                                                                                                                                                                                                                                                                                                                                                                                                                                                                                                                                                                                                                                                                                           |  |
| Loading Capacity(20'GP) | 126PCS                                                                                                                                                                                                                                                                                                                                                                                                                                                                                                                                                                                                                                                                                                                                                                                                                                                                                                                                                                                                                                                                                                             |  |
| Loading Capacity(40'GP) | 255PCS                                                                                                                                                                                                                                                                                                                                                                                                                                                                                                                                                                                                                                                                                                                                                                                                                                                                                                                                                                                                                                                                                                             |  |
| Loading Capacity(40'HQ) | 317PCS                                                                                                                                                                                                                                                                                                                                                                                                                                                                                                                                                                                                                                                                                                                                                                                                                                                                                                                                                                                                                                                                                                             |  |