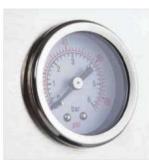

**COFFEE HEATING TUBE** 

**COFFEE TABLE** 

**MENU SETTINGS** 

**PRIMARY AND SECONDARY BOILER** 

LIGHTING CONTROL

**POWER CONTROL** 

| Model:                  | <ul> <li>Stainless steel mirror housing;</li> <li>Multifunction for making coffee, steam and hot water at the same time;</li> <li>Resistive colorful touch screen with 4.3 inches;</li> <li>Commercial rotary vane pump with 9bar pressure;</li> <li>Inlet pipe to connect tap water &amp; Drain pipe to drain water directly;</li> <li>With LED illuminator; Temperature and time can be adjusted when making coffee;</li> <li>Different barometers show the pressure when making coffee and steam;</li> <li>Dual boilers: one is 500ml s. s. boiler with s. s. heating tube to make temperature more stable for making coffee; another is full s. s. primary and secondary boiler with 7L capacity for making steam and hot water;</li> <li>Professional s. s. porta-filter holder and filter with 58mm diameter;</li> <li>Pre-infusion system to ensure perfect extraction and crema;</li> <li>S. S. steam and water tube for cappuccino and hot water;</li> <li>With flowmeter and full inner cooper pipe;</li> <li>Top cover cup-warming plate &amp; Adjustable non-slip foot;</li> <li>Level type steaming switch.</li> </ul> |  |
|-------------------------|-------------------------------------------------------------------------------------------------------------------------------------------------------------------------------------------------------------------------------------------------------------------------------------------------------------------------------------------------------------------------------------------------------------------------------------------------------------------------------------------------------------------------------------------------------------------------------------------------------------------------------------------------------------------------------------------------------------------------------------------------------------------------------------------------------------------------------------------------------------------------------------------------------------------------------------------------------------------------------------------------------------------------------------------------------------------------------------------------------------------------------------|--|
| Description:            |                                                                                                                                                                                                                                                                                                                                                                                                                                                                                                                                                                                                                                                                                                                                                                                                                                                                                                                                                                                                                                                                                                                                     |  |
| Power Consumption       | 3450W                                                                                                                                                                                                                                                                                                                                                                                                                                                                                                                                                                                                                                                                                                                                                                                                                                                                                                                                                                                                                                                                                                                               |  |
| Voltage                 | 220V                                                                                                                                                                                                                                                                                                                                                                                                                                                                                                                                                                                                                                                                                                                                                                                                                                                                                                                                                                                                                                                                                                                                |  |
| Frequency               | 50Hz                                                                                                                                                                                                                                                                                                                                                                                                                                                                                                                                                                                                                                                                                                                                                                                                                                                                                                                                                                                                                                                                                                                                |  |
| N.W                     | 33KG/PCS                                                                                                                                                                                                                                                                                                                                                                                                                                                                                                                                                                                                                                                                                                                                                                                                                                                                                                                                                                                                                                                                                                                            |  |
| G.W                     | 37KG/CTN                                                                                                                                                                                                                                                                                                                                                                                                                                                                                                                                                                                                                                                                                                                                                                                                                                                                                                                                                                                                                                                                                                                            |  |
| Unit Size               | 616*504*500mm                                                                                                                                                                                                                                                                                                                                                                                                                                                                                                                                                                                                                                                                                                                                                                                                                                                                                                                                                                                                                                                                                                                       |  |
| CTN Size                | 702*523*530mm                                                                                                                                                                                                                                                                                                                                                                                                                                                                                                                                                                                                                                                                                                                                                                                                                                                                                                                                                                                                                                                                                                                       |  |
| Package                 | 1PCS/CTN                                                                                                                                                                                                                                                                                                                                                                                                                                                                                                                                                                                                                                                                                                                                                                                                                                                                                                                                                                                                                                                                                                                            |  |
| Loading Capacity(20'GP) | 81PCS                                                                                                                                                                                                                                                                                                                                                                                                                                                                                                                                                                                                                                                                                                                                                                                                                                                                                                                                                                                                                                                                                                                               |  |
| Loading Capacity(40'GP) | 171PCS                                                                                                                                                                                                                                                                                                                                                                                                                                                                                                                                                                                                                                                                                                                                                                                                                                                                                                                                                                                                                                                                                                                              |  |
| Loading Capacity(40'HQ) | 228PCS                                                                                                                                                                                                                                                                                                                                                                                                                                                                                                                                                                                                                                                                                                                                                                                                                                                                                                                                                                                                                                                                                                                              |  |

FCM3100C

| Description:                                                                                                                                                                                                                                                                                                                                                                                                                                                                                                                                                                                                                                                                                                                                                                                                                                                                                                                                                                                                                                                                                                                                                                                                                                                                                                                                                                                                                                                                                                                                                                                                                                                                                                                                                                                                                                                                                                                                                                                                                                                                                                                   | <ul> <li>Stainless steel mirror housing &amp; plastic side cover;</li> <li>Multifunction for making coffee, steam and hot water at the same time;</li> <li>Touch electronic button for easy operation;</li> <li>Italian ULKA pump with 15bar pressure;</li> <li>Inlet pipe to connect tap water &amp; Drain pipe to drain water directly;</li> <li>With LED illuminator; Temperature and time can be adjusted when making conferent barometers show the pressure when making coffee and steam;</li> <li>Dual boilers: one is 500ml s. s. boiler with s. s. heating tube to make temperature more stable for making coffee; another is 7L s.s. boiler for making steam and water;</li> <li>Professional s. s. porta-filter holder and filter with 58mm diameter;</li> <li>Pre-infusion system to ensure perfect extraction and crema;</li> <li>S. S. steam and water tube for cappuccino and hot water;</li> <li>Top cover cup-warming plate &amp; Adjustable non-slip foot.</li> </ul> |  |
|--------------------------------------------------------------------------------------------------------------------------------------------------------------------------------------------------------------------------------------------------------------------------------------------------------------------------------------------------------------------------------------------------------------------------------------------------------------------------------------------------------------------------------------------------------------------------------------------------------------------------------------------------------------------------------------------------------------------------------------------------------------------------------------------------------------------------------------------------------------------------------------------------------------------------------------------------------------------------------------------------------------------------------------------------------------------------------------------------------------------------------------------------------------------------------------------------------------------------------------------------------------------------------------------------------------------------------------------------------------------------------------------------------------------------------------------------------------------------------------------------------------------------------------------------------------------------------------------------------------------------------------------------------------------------------------------------------------------------------------------------------------------------------------------------------------------------------------------------------------------------------------------------------------------------------------------------------------------------------------------------------------------------------------------------------------------------------------------------------------------------------|----------------------------------------------------------------------------------------------------------------------------------------------------------------------------------------------------------------------------------------------------------------------------------------------------------------------------------------------------------------------------------------------------------------------------------------------------------------------------------------------------------------------------------------------------------------------------------------------------------------------------------------------------------------------------------------------------------------------------------------------------------------------------------------------------------------------------------------------------------------------------------------------------------------------------------------------------------------------------------------|--|
|                                                                                                                                                                                                                                                                                                                                                                                                                                                                                                                                                                                                                                                                                                                                                                                                                                                                                                                                                                                                                                                                                                                                                                                                                                                                                                                                                                                                                                                                                                                                                                                                                                                                                                                                                                                                                                                                                                                                                                                                                                                                                                                                |                                                                                                                                                                                                                                                                                                                                                                                                                                                                                                                                                                                                                                                                                                                                                                                                                                                                                                                                                                                        |  |
| Power Consumption                                                                                                                                                                                                                                                                                                                                                                                                                                                                                                                                                                                                                                                                                                                                                                                                                                                                                                                                                                                                                                                                                                                                                                                                                                                                                                                                                                                                                                                                                                                                                                                                                                                                                                                                                                                                                                                                                                                                                                                                                                                                                                              | 3450W                                                                                                                                                                                                                                                                                                                                                                                                                                                                                                                                                                                                                                                                                                                                                                                                                                                                                                                                                                                  |  |
| Power Consumption<br>Voltage                                                                                                                                                                                                                                                                                                                                                                                                                                                                                                                                                                                                                                                                                                                                                                                                                                                                                                                                                                                                                                                                                                                                                                                                                                                                                                                                                                                                                                                                                                                                                                                                                                                                                                                                                                                                                                                                                                                                                                                                                                                                                                   | 3450W<br>220V                                                                                                                                                                                                                                                                                                                                                                                                                                                                                                                                                                                                                                                                                                                                                                                                                                                                                                                                                                          |  |
| The second secon |                                                                                                                                                                                                                                                                                                                                                                                                                                                                                                                                                                                                                                                                                                                                                                                                                                                                                                                                                                                        |  |
| Voltage                                                                                                                                                                                                                                                                                                                                                                                                                                                                                                                                                                                                                                                                                                                                                                                                                                                                                                                                                                                                                                                                                                                                                                                                                                                                                                                                                                                                                                                                                                                                                                                                                                                                                                                                                                                                                                                                                                                                                                                                                                                                                                                        | 220V                                                                                                                                                                                                                                                                                                                                                                                                                                                                                                                                                                                                                                                                                                                                                                                                                                                                                                                                                                                   |  |
| Voltage<br>Frequency                                                                                                                                                                                                                                                                                                                                                                                                                                                                                                                                                                                                                                                                                                                                                                                                                                                                                                                                                                                                                                                                                                                                                                                                                                                                                                                                                                                                                                                                                                                                                                                                                                                                                                                                                                                                                                                                                                                                                                                                                                                                                                           | 220V<br>50Hz                                                                                                                                                                                                                                                                                                                                                                                                                                                                                                                                                                                                                                                                                                                                                                                                                                                                                                                                                                           |  |
| Voltage<br>Frequency<br>N.W                                                                                                                                                                                                                                                                                                                                                                                                                                                                                                                                                                                                                                                                                                                                                                                                                                                                                                                                                                                                                                                                                                                                                                                                                                                                                                                                                                                                                                                                                                                                                                                                                                                                                                                                                                                                                                                                                                                                                                                                                                                                                                    | 220V<br>50Hz<br>33KG/PCS                                                                                                                                                                                                                                                                                                                                                                                                                                                                                                                                                                                                                                                                                                                                                                                                                                                                                                                                                               |  |
| Voltage<br>Frequency<br>N.W<br>G.W                                                                                                                                                                                                                                                                                                                                                                                                                                                                                                                                                                                                                                                                                                                                                                                                                                                                                                                                                                                                                                                                                                                                                                                                                                                                                                                                                                                                                                                                                                                                                                                                                                                                                                                                                                                                                                                                                                                                                                                                                                                                                             | 220V<br>50Hz<br>33KG/PCS<br>37KG/CTN                                                                                                                                                                                                                                                                                                                                                                                                                                                                                                                                                                                                                                                                                                                                                                                                                                                                                                                                                   |  |
| Voltage Frequency N.W G.W Unit Size                                                                                                                                                                                                                                                                                                                                                                                                                                                                                                                                                                                                                                                                                                                                                                                                                                                                                                                                                                                                                                                                                                                                                                                                                                                                                                                                                                                                                                                                                                                                                                                                                                                                                                                                                                                                                                                                                                                                                                                                                                                                                            | 220V<br>50Hz<br>33KG/PCS<br>37KG/CTN<br>616*504*500mm                                                                                                                                                                                                                                                                                                                                                                                                                                                                                                                                                                                                                                                                                                                                                                                                                                                                                                                                  |  |
| Voltage Frequency N.W G.W Unit Size CTN Size                                                                                                                                                                                                                                                                                                                                                                                                                                                                                                                                                                                                                                                                                                                                                                                                                                                                                                                                                                                                                                                                                                                                                                                                                                                                                                                                                                                                                                                                                                                                                                                                                                                                                                                                                                                                                                                                                                                                                                                                                                                                                   | 220V<br>50Hz<br>33KG/PCS<br>37KG/CTN<br>616*504*500mm<br>702*523*530mm                                                                                                                                                                                                                                                                                                                                                                                                                                                                                                                                                                                                                                                                                                                                                                                                                                                                                                                 |  |
| Voltage Frequency N.W G.W Unit Size CTN Size Package                                                                                                                                                                                                                                                                                                                                                                                                                                                                                                                                                                                                                                                                                                                                                                                                                                                                                                                                                                                                                                                                                                                                                                                                                                                                                                                                                                                                                                                                                                                                                                                                                                                                                                                                                                                                                                                                                                                                                                                                                                                                           | 220V 50Hz 33KG/PCS 37KG/CTN 616*504*500mm 702*523*530mm 1PCS/CTN                                                                                                                                                                                                                                                                                                                                                                                                                                                                                                                                                                                                                                                                                                                                                                                                                                                                                                                       |  |

沿

| Model:                  | FCM3100E                                                                                                                                                                                                                                                                                                                                                                                                                                                                                                                                                                                                                                                                                                                                                                                                                                                                                                                                                                                                                                                                                                           |  |
|-------------------------|--------------------------------------------------------------------------------------------------------------------------------------------------------------------------------------------------------------------------------------------------------------------------------------------------------------------------------------------------------------------------------------------------------------------------------------------------------------------------------------------------------------------------------------------------------------------------------------------------------------------------------------------------------------------------------------------------------------------------------------------------------------------------------------------------------------------------------------------------------------------------------------------------------------------------------------------------------------------------------------------------------------------------------------------------------------------------------------------------------------------|--|
| Description:            | <ul> <li>Stainless steel mirror housing &amp; Plastic side cover;</li> <li>Multifunction for making coffee, steam and hot water at the same time;</li> <li>Touch electronic button for easy operation;</li> <li>Commerical rotary vane pump with 9 bar pressure;</li> <li>Inlet pipe to connect tap water &amp; Drain pipe to drain water directly;</li> <li>With LED illuminator; Temperature and time can be adjusted when making coff</li> <li>Different barometers show the pressure when making coffee and steam;</li> <li>Dual boilers: one is 500ml s. s. boiler with s. s. heating tube to make temperature more stable for making coffee; another is full or s. s. primary and secondary boiler with 7L capacity for making steam and hot water;</li> <li>Professional s. s. porta-filter holder and filter with 58mm diameter;</li> <li>Pre-infusion system to ensure perfect extraction and crema;</li> <li>S.S. steam and water tube for cappuccino and hot water;</li> <li>With flowmeter and full inner cooper pipe;</li> <li>Top cover cup-warming plate &amp; adjustable non-slip foot.</li> </ul> |  |
| Power Consumption       | 3450W                                                                                                                                                                                                                                                                                                                                                                                                                                                                                                                                                                                                                                                                                                                                                                                                                                                                                                                                                                                                                                                                                                              |  |
| Voltage                 | 220V                                                                                                                                                                                                                                                                                                                                                                                                                                                                                                                                                                                                                                                                                                                                                                                                                                                                                                                                                                                                                                                                                                               |  |
| Frequency               | 50Hz                                                                                                                                                                                                                                                                                                                                                                                                                                                                                                                                                                                                                                                                                                                                                                                                                                                                                                                                                                                                                                                                                                               |  |
| N.W                     | 35KG/PCS                                                                                                                                                                                                                                                                                                                                                                                                                                                                                                                                                                                                                                                                                                                                                                                                                                                                                                                                                                                                                                                                                                           |  |
| G.W                     | 40KG/CTN                                                                                                                                                                                                                                                                                                                                                                                                                                                                                                                                                                                                                                                                                                                                                                                                                                                                                                                                                                                                                                                                                                           |  |
| Unit Size               | 616*504*500mm                                                                                                                                                                                                                                                                                                                                                                                                                                                                                                                                                                                                                                                                                                                                                                                                                                                                                                                                                                                                                                                                                                      |  |
| CTN Size                | 702*523*530mm                                                                                                                                                                                                                                                                                                                                                                                                                                                                                                                                                                                                                                                                                                                                                                                                                                                                                                                                                                                                                                                                                                      |  |
| Package                 | 1PCS/CTN                                                                                                                                                                                                                                                                                                                                                                                                                                                                                                                                                                                                                                                                                                                                                                                                                                                                                                                                                                                                                                                                                                           |  |
| Loading Capacity(20'GP) | 126PCS                                                                                                                                                                                                                                                                                                                                                                                                                                                                                                                                                                                                                                                                                                                                                                                                                                                                                                                                                                                                                                                                                                             |  |
| Loading Capacity(40'GP) | 255PCS                                                                                                                                                                                                                                                                                                                                                                                                                                                                                                                                                                                                                                                                                                                                                                                                                                                                                                                                                                                                                                                                                                             |  |
| Loading Capacity(40'HQ) | 317PCS                                                                                                                                                                                                                                                                                                                                                                                                                                                                                                                                                                                                                                                                                                                                                                                                                                                                                                                                                                                                                                                                                                             |  |