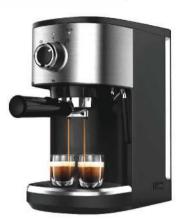

**COFFEE HEATING TUBE** 

**COFFEE TABLE** 

**MENU SETTINGS** 

**PRIMARY AND SECONDARY BOILER** 

LIGHTING CONTROL

**POWER CONTROL** 

| Model:                  | <ul> <li>Stainless steel mirror housing;</li> <li>Multifunction for making coffee, steam and hot water at the same time;</li> <li>Resistive colorful touch screen with 4.3 inches;</li> <li>Commercial rotary vane pump with 9bar pressure;</li> <li>Inlet pipe to connect tap water &amp; Drain pipe to drain water directly;</li> <li>With LED illuminator; Temperature and time can be adjusted when making coffee;</li> <li>Different barometers show the pressure when making coffee and steam;</li> <li>Dual boilers: one is 500ml s. s. boiler with s. s. heating tube to make temperature more stable for making coffee; another is full s. s. primary and secondary boiler with 7L capacity for making steam and hot water;</li> <li>Professional s. s. porta-filter holder and filter with 58mm diameter;</li> <li>Pre-infusion system to ensure perfect extraction and crema;</li> <li>S. S. steam and water tube for cappuccino and hot water;</li> <li>With flowmeter and full inner cooper pipe;</li> <li>Top cover cup-warming plate &amp; Adjustable non-slip foot;</li> <li>Level type steaming switch.</li> </ul> |  |
|-------------------------|-------------------------------------------------------------------------------------------------------------------------------------------------------------------------------------------------------------------------------------------------------------------------------------------------------------------------------------------------------------------------------------------------------------------------------------------------------------------------------------------------------------------------------------------------------------------------------------------------------------------------------------------------------------------------------------------------------------------------------------------------------------------------------------------------------------------------------------------------------------------------------------------------------------------------------------------------------------------------------------------------------------------------------------------------------------------------------------------------------------------------------------|--|
| Description:            |                                                                                                                                                                                                                                                                                                                                                                                                                                                                                                                                                                                                                                                                                                                                                                                                                                                                                                                                                                                                                                                                                                                                     |  |
| Power Consumption       | 3450W                                                                                                                                                                                                                                                                                                                                                                                                                                                                                                                                                                                                                                                                                                                                                                                                                                                                                                                                                                                                                                                                                                                               |  |
| Voltage                 | 220V                                                                                                                                                                                                                                                                                                                                                                                                                                                                                                                                                                                                                                                                                                                                                                                                                                                                                                                                                                                                                                                                                                                                |  |
| Frequency               | 50Hz                                                                                                                                                                                                                                                                                                                                                                                                                                                                                                                                                                                                                                                                                                                                                                                                                                                                                                                                                                                                                                                                                                                                |  |
| N.W                     | 33KG/PCS                                                                                                                                                                                                                                                                                                                                                                                                                                                                                                                                                                                                                                                                                                                                                                                                                                                                                                                                                                                                                                                                                                                            |  |
| G.W                     | 37KG/CTN                                                                                                                                                                                                                                                                                                                                                                                                                                                                                                                                                                                                                                                                                                                                                                                                                                                                                                                                                                                                                                                                                                                            |  |
| Unit Size               | 616*504*500mm                                                                                                                                                                                                                                                                                                                                                                                                                                                                                                                                                                                                                                                                                                                                                                                                                                                                                                                                                                                                                                                                                                                       |  |
| CTN Size                | 702*523*530mm                                                                                                                                                                                                                                                                                                                                                                                                                                                                                                                                                                                                                                                                                                                                                                                                                                                                                                                                                                                                                                                                                                                       |  |
| Package                 | 1PCS/CTN                                                                                                                                                                                                                                                                                                                                                                                                                                                                                                                                                                                                                                                                                                                                                                                                                                                                                                                                                                                                                                                                                                                            |  |
| Loading Capacity(20'GP) | 81PCS                                                                                                                                                                                                                                                                                                                                                                                                                                                                                                                                                                                                                                                                                                                                                                                                                                                                                                                                                                                                                                                                                                                               |  |
| Loading Capacity(40'GP) | 171PCS                                                                                                                                                                                                                                                                                                                                                                                                                                                                                                                                                                                                                                                                                                                                                                                                                                                                                                                                                                                                                                                                                                                              |  |
| Loading Capacity(40'HQ) | 228PCS                                                                                                                                                                                                                                                                                                                                                                                                                                                                                                                                                                                                                                                                                                                                                                                                                                                                                                                                                                                                                                                                                                                              |  |

FCM3100C

| Description:                                                                                                                                                                                                                                                                                                                                                                                                                                                                                                                                                                                                                                                                                                                                                                                                                                                                                                                                                                                                                                                                                                                                                                                                                                                                                                                                                                                                                                                                                                                                                                                                                                                                                                                                                                                                                                                                                                                                                                                                                                                                                                                   | <ul> <li>Stainless steel mirror housing &amp; plastic side cover;</li> <li>Multifunction for making coffee, steam and hot water at the same time;</li> <li>Touch electronic button for easy operation;</li> <li>Italian ULKA pump with 15bar pressure;</li> <li>Inlet pipe to connect tap water &amp; Drain pipe to drain water directly;</li> <li>With LED illuminator; Temperature and time can be adjusted when making conferent barometers show the pressure when making coffee and steam;</li> <li>Dual boilers: one is 500ml s. s. boiler with s. s. heating tube to make temperature more stable for making coffee; another is 7L s.s. boiler for making steam and water;</li> <li>Professional s. s. porta-filter holder and filter with 58mm diameter;</li> <li>Pre-infusion system to ensure perfect extraction and crema;</li> <li>S. S. steam and water tube for cappuccino and hot water;</li> <li>Top cover cup-warming plate &amp; Adjustable non-slip foot.</li> </ul> |  |
|--------------------------------------------------------------------------------------------------------------------------------------------------------------------------------------------------------------------------------------------------------------------------------------------------------------------------------------------------------------------------------------------------------------------------------------------------------------------------------------------------------------------------------------------------------------------------------------------------------------------------------------------------------------------------------------------------------------------------------------------------------------------------------------------------------------------------------------------------------------------------------------------------------------------------------------------------------------------------------------------------------------------------------------------------------------------------------------------------------------------------------------------------------------------------------------------------------------------------------------------------------------------------------------------------------------------------------------------------------------------------------------------------------------------------------------------------------------------------------------------------------------------------------------------------------------------------------------------------------------------------------------------------------------------------------------------------------------------------------------------------------------------------------------------------------------------------------------------------------------------------------------------------------------------------------------------------------------------------------------------------------------------------------------------------------------------------------------------------------------------------------|----------------------------------------------------------------------------------------------------------------------------------------------------------------------------------------------------------------------------------------------------------------------------------------------------------------------------------------------------------------------------------------------------------------------------------------------------------------------------------------------------------------------------------------------------------------------------------------------------------------------------------------------------------------------------------------------------------------------------------------------------------------------------------------------------------------------------------------------------------------------------------------------------------------------------------------------------------------------------------------|--|
|                                                                                                                                                                                                                                                                                                                                                                                                                                                                                                                                                                                                                                                                                                                                                                                                                                                                                                                                                                                                                                                                                                                                                                                                                                                                                                                                                                                                                                                                                                                                                                                                                                                                                                                                                                                                                                                                                                                                                                                                                                                                                                                                |                                                                                                                                                                                                                                                                                                                                                                                                                                                                                                                                                                                                                                                                                                                                                                                                                                                                                                                                                                                        |  |
| Power Consumption                                                                                                                                                                                                                                                                                                                                                                                                                                                                                                                                                                                                                                                                                                                                                                                                                                                                                                                                                                                                                                                                                                                                                                                                                                                                                                                                                                                                                                                                                                                                                                                                                                                                                                                                                                                                                                                                                                                                                                                                                                                                                                              | 3450W                                                                                                                                                                                                                                                                                                                                                                                                                                                                                                                                                                                                                                                                                                                                                                                                                                                                                                                                                                                  |  |
| Power Consumption<br>Voltage                                                                                                                                                                                                                                                                                                                                                                                                                                                                                                                                                                                                                                                                                                                                                                                                                                                                                                                                                                                                                                                                                                                                                                                                                                                                                                                                                                                                                                                                                                                                                                                                                                                                                                                                                                                                                                                                                                                                                                                                                                                                                                   | 3450W<br>220V                                                                                                                                                                                                                                                                                                                                                                                                                                                                                                                                                                                                                                                                                                                                                                                                                                                                                                                                                                          |  |
| The second secon |                                                                                                                                                                                                                                                                                                                                                                                                                                                                                                                                                                                                                                                                                                                                                                                                                                                                                                                                                                                        |  |
| Voltage                                                                                                                                                                                                                                                                                                                                                                                                                                                                                                                                                                                                                                                                                                                                                                                                                                                                                                                                                                                                                                                                                                                                                                                                                                                                                                                                                                                                                                                                                                                                                                                                                                                                                                                                                                                                                                                                                                                                                                                                                                                                                                                        | 220V                                                                                                                                                                                                                                                                                                                                                                                                                                                                                                                                                                                                                                                                                                                                                                                                                                                                                                                                                                                   |  |
| Voltage<br>Frequency                                                                                                                                                                                                                                                                                                                                                                                                                                                                                                                                                                                                                                                                                                                                                                                                                                                                                                                                                                                                                                                                                                                                                                                                                                                                                                                                                                                                                                                                                                                                                                                                                                                                                                                                                                                                                                                                                                                                                                                                                                                                                                           | 220V<br>50Hz                                                                                                                                                                                                                                                                                                                                                                                                                                                                                                                                                                                                                                                                                                                                                                                                                                                                                                                                                                           |  |
| Voltage<br>Frequency<br>N.W                                                                                                                                                                                                                                                                                                                                                                                                                                                                                                                                                                                                                                                                                                                                                                                                                                                                                                                                                                                                                                                                                                                                                                                                                                                                                                                                                                                                                                                                                                                                                                                                                                                                                                                                                                                                                                                                                                                                                                                                                                                                                                    | 220V<br>50Hz<br>33KG/PCS                                                                                                                                                                                                                                                                                                                                                                                                                                                                                                                                                                                                                                                                                                                                                                                                                                                                                                                                                               |  |
| Voltage<br>Frequency<br>N.W<br>G.W                                                                                                                                                                                                                                                                                                                                                                                                                                                                                                                                                                                                                                                                                                                                                                                                                                                                                                                                                                                                                                                                                                                                                                                                                                                                                                                                                                                                                                                                                                                                                                                                                                                                                                                                                                                                                                                                                                                                                                                                                                                                                             | 220V<br>50Hz<br>33KG/PCS<br>37KG/CTN                                                                                                                                                                                                                                                                                                                                                                                                                                                                                                                                                                                                                                                                                                                                                                                                                                                                                                                                                   |  |
| Voltage Frequency N.W G.W Unit Size                                                                                                                                                                                                                                                                                                                                                                                                                                                                                                                                                                                                                                                                                                                                                                                                                                                                                                                                                                                                                                                                                                                                                                                                                                                                                                                                                                                                                                                                                                                                                                                                                                                                                                                                                                                                                                                                                                                                                                                                                                                                                            | 220V<br>50Hz<br>33KG/PCS<br>37KG/CTN<br>616*504*500mm                                                                                                                                                                                                                                                                                                                                                                                                                                                                                                                                                                                                                                                                                                                                                                                                                                                                                                                                  |  |
| Voltage Frequency N.W G.W Unit Size CTN Size                                                                                                                                                                                                                                                                                                                                                                                                                                                                                                                                                                                                                                                                                                                                                                                                                                                                                                                                                                                                                                                                                                                                                                                                                                                                                                                                                                                                                                                                                                                                                                                                                                                                                                                                                                                                                                                                                                                                                                                                                                                                                   | 220V<br>50Hz<br>33KG/PCS<br>37KG/CTN<br>616*504*500mm<br>702*523*530mm                                                                                                                                                                                                                                                                                                                                                                                                                                                                                                                                                                                                                                                                                                                                                                                                                                                                                                                 |  |
| Voltage Frequency N.W G.W Unit Size CTN Size Package                                                                                                                                                                                                                                                                                                                                                                                                                                                                                                                                                                                                                                                                                                                                                                                                                                                                                                                                                                                                                                                                                                                                                                                                                                                                                                                                                                                                                                                                                                                                                                                                                                                                                                                                                                                                                                                                                                                                                                                                                                                                           | 220V 50Hz 33KG/PCS 37KG/CTN 616*504*500mm 702*523*530mm 1PCS/CTN                                                                                                                                                                                                                                                                                                                                                                                                                                                                                                                                                                                                                                                                                                                                                                                                                                                                                                                       |  |

沿

| Model:                  | FCM3100E                                                                                                                                                                                                                                                                                                                                                                                                                                                                                                                                                                                                                                                                                                                                                                                                                                                                                                                                                                                                                                                                                                           |  |
|-------------------------|--------------------------------------------------------------------------------------------------------------------------------------------------------------------------------------------------------------------------------------------------------------------------------------------------------------------------------------------------------------------------------------------------------------------------------------------------------------------------------------------------------------------------------------------------------------------------------------------------------------------------------------------------------------------------------------------------------------------------------------------------------------------------------------------------------------------------------------------------------------------------------------------------------------------------------------------------------------------------------------------------------------------------------------------------------------------------------------------------------------------|--|
| Description:            | <ul> <li>Stainless steel mirror housing &amp; Plastic side cover;</li> <li>Multifunction for making coffee, steam and hot water at the same time;</li> <li>Touch electronic button for easy operation;</li> <li>Commerical rotary vane pump with 9 bar pressure;</li> <li>Inlet pipe to connect tap water &amp; Drain pipe to drain water directly;</li> <li>With LED illuminator; Temperature and time can be adjusted when making coff</li> <li>Different barometers show the pressure when making coffee and steam;</li> <li>Dual boilers: one is 500ml s. s. boiler with s. s. heating tube to make temperature more stable for making coffee; another is full or s. s. primary and secondary boiler with 7L capacity for making steam and hot water;</li> <li>Professional s. s. porta-filter holder and filter with 58mm diameter;</li> <li>Pre-infusion system to ensure perfect extraction and crema;</li> <li>S.S. steam and water tube for cappuccino and hot water;</li> <li>With flowmeter and full inner cooper pipe;</li> <li>Top cover cup-warming plate &amp; adjustable non-slip foot.</li> </ul> |  |
| Power Consumption       | 3450W                                                                                                                                                                                                                                                                                                                                                                                                                                                                                                                                                                                                                                                                                                                                                                                                                                                                                                                                                                                                                                                                                                              |  |
| Voltage                 | 220V                                                                                                                                                                                                                                                                                                                                                                                                                                                                                                                                                                                                                                                                                                                                                                                                                                                                                                                                                                                                                                                                                                               |  |
| Frequency               | 50Hz                                                                                                                                                                                                                                                                                                                                                                                                                                                                                                                                                                                                                                                                                                                                                                                                                                                                                                                                                                                                                                                                                                               |  |
| N.W                     | 35KG/PCS                                                                                                                                                                                                                                                                                                                                                                                                                                                                                                                                                                                                                                                                                                                                                                                                                                                                                                                                                                                                                                                                                                           |  |
| G.W                     | 40KG/CTN                                                                                                                                                                                                                                                                                                                                                                                                                                                                                                                                                                                                                                                                                                                                                                                                                                                                                                                                                                                                                                                                                                           |  |
| Unit Size               | 616*504*500mm                                                                                                                                                                                                                                                                                                                                                                                                                                                                                                                                                                                                                                                                                                                                                                                                                                                                                                                                                                                                                                                                                                      |  |
| CTN Size                | 702*523*530mm                                                                                                                                                                                                                                                                                                                                                                                                                                                                                                                                                                                                                                                                                                                                                                                                                                                                                                                                                                                                                                                                                                      |  |
| Package                 | 1PCS/CTN                                                                                                                                                                                                                                                                                                                                                                                                                                                                                                                                                                                                                                                                                                                                                                                                                                                                                                                                                                                                                                                                                                           |  |
| Loading Capacity(20'GP) | 126PCS                                                                                                                                                                                                                                                                                                                                                                                                                                                                                                                                                                                                                                                                                                                                                                                                                                                                                                                                                                                                                                                                                                             |  |
| Loading Capacity(40'GP) | 255PCS                                                                                                                                                                                                                                                                                                                                                                                                                                                                                                                                                                                                                                                                                                                                                                                                                                                                                                                                                                                                                                                                                                             |  |
| Loading Capacity(40'HQ) | 317PCS                                                                                                                                                                                                                                                                                                                                                                                                                                                                                                                                                                                                                                                                                                                                                                                                                                                                                                                                                                                                                                                                                                             |  |