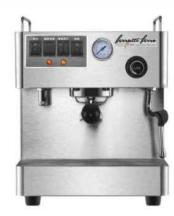

**COFFEE HEATING TUBE** 

**COFFEE TABLE** 

**MENU SETTINGS** 

**PRIMARY AND SECONDARY BOILER** 

LIGHTING CONTROL

**POWER CONTROL** 

| Model:                  | <ul> <li>Stainless steel mirror housing;</li> <li>Multifunction for making coffee, steam and hot water at the same time;</li> <li>Resistive colorful touch screen with 4.3 inches;</li> <li>Commercial rotary vane pump with 9bar pressure;</li> <li>Inlet pipe to connect tap water &amp; Drain pipe to drain water directly;</li> <li>With LED illuminator; Temperature and time can be adjusted when making coffee;</li> <li>Different barometers show the pressure when making coffee and steam;</li> <li>Dual boilers: one is 500ml s. s. boiler with s. s. heating tube to make temperature more stable for making coffee; another is full s. s. primary and secondary boiler with 7L capacity for making steam and hot water;</li> <li>Professional s. s. porta-filter holder and filter with 58mm diameter;</li> <li>Pre-infusion system to ensure perfect extraction and crema;</li> <li>S. S. steam and water tube for cappuccino and hot water;</li> <li>With flowmeter and full inner cooper pipe;</li> <li>Top cover cup-warming plate &amp; Adjustable non-slip foot;</li> <li>Level type steaming switch.</li> </ul> |  |
|-------------------------|-------------------------------------------------------------------------------------------------------------------------------------------------------------------------------------------------------------------------------------------------------------------------------------------------------------------------------------------------------------------------------------------------------------------------------------------------------------------------------------------------------------------------------------------------------------------------------------------------------------------------------------------------------------------------------------------------------------------------------------------------------------------------------------------------------------------------------------------------------------------------------------------------------------------------------------------------------------------------------------------------------------------------------------------------------------------------------------------------------------------------------------|--|
| Description:            |                                                                                                                                                                                                                                                                                                                                                                                                                                                                                                                                                                                                                                                                                                                                                                                                                                                                                                                                                                                                                                                                                                                                     |  |
| Power Consumption       | 3450W                                                                                                                                                                                                                                                                                                                                                                                                                                                                                                                                                                                                                                                                                                                                                                                                                                                                                                                                                                                                                                                                                                                               |  |
| Voltage                 | 220V                                                                                                                                                                                                                                                                                                                                                                                                                                                                                                                                                                                                                                                                                                                                                                                                                                                                                                                                                                                                                                                                                                                                |  |
| Frequency               | 50Hz                                                                                                                                                                                                                                                                                                                                                                                                                                                                                                                                                                                                                                                                                                                                                                                                                                                                                                                                                                                                                                                                                                                                |  |
| N.W                     | 33KG/PCS                                                                                                                                                                                                                                                                                                                                                                                                                                                                                                                                                                                                                                                                                                                                                                                                                                                                                                                                                                                                                                                                                                                            |  |
| G.W                     | 37KG/CTN                                                                                                                                                                                                                                                                                                                                                                                                                                                                                                                                                                                                                                                                                                                                                                                                                                                                                                                                                                                                                                                                                                                            |  |
| Unit Size               | 616*504*500mm                                                                                                                                                                                                                                                                                                                                                                                                                                                                                                                                                                                                                                                                                                                                                                                                                                                                                                                                                                                                                                                                                                                       |  |
| CTN Size                | 702*523*530mm                                                                                                                                                                                                                                                                                                                                                                                                                                                                                                                                                                                                                                                                                                                                                                                                                                                                                                                                                                                                                                                                                                                       |  |
| Package                 | 1PCS/CTN                                                                                                                                                                                                                                                                                                                                                                                                                                                                                                                                                                                                                                                                                                                                                                                                                                                                                                                                                                                                                                                                                                                            |  |
| Loading Capacity(20'GP) | 81PCS                                                                                                                                                                                                                                                                                                                                                                                                                                                                                                                                                                                                                                                                                                                                                                                                                                                                                                                                                                                                                                                                                                                               |  |
| Loading Capacity(40'GP) | 171PCS                                                                                                                                                                                                                                                                                                                                                                                                                                                                                                                                                                                                                                                                                                                                                                                                                                                                                                                                                                                                                                                                                                                              |  |
| Loading Capacity(40'HQ) | 228PCS                                                                                                                                                                                                                                                                                                                                                                                                                                                                                                                                                                                                                                                                                                                                                                                                                                                                                                                                                                                                                                                                                                                              |  |

FCM3100C

| Description:                                                                                                                                                                                                                                                                                                                                                                                                                                                                                                                                                                                                                                                                                                                                                                                                                                                                                                                                                                                                                                                                                                                                                                                                                                                                                                                                                                                                                                                                                                                                                                                                                                                                                                                                                                                                                                                                                                                                                                                                                                                                                                                   | <ul> <li>Stainless steel mirror housing &amp; plastic side cover;</li> <li>Multifunction for making coffee, steam and hot water at the same time;</li> <li>Touch electronic button for easy operation;</li> <li>Italian ULKA pump with 15bar pressure;</li> <li>Inlet pipe to connect tap water &amp; Drain pipe to drain water directly;</li> <li>With LED illuminator; Temperature and time can be adjusted when making conferent barometers show the pressure when making coffee and steam;</li> <li>Dual boilers: one is 500ml s. s. boiler with s. s. heating tube to make temperature more stable for making coffee; another is 7L s.s. boiler for making steam and water;</li> <li>Professional s. s. porta-filter holder and filter with 58mm diameter;</li> <li>Pre-infusion system to ensure perfect extraction and crema;</li> <li>S. S. steam and water tube for cappuccino and hot water;</li> <li>Top cover cup-warming plate &amp; Adjustable non-slip foot.</li> </ul> |  |
|--------------------------------------------------------------------------------------------------------------------------------------------------------------------------------------------------------------------------------------------------------------------------------------------------------------------------------------------------------------------------------------------------------------------------------------------------------------------------------------------------------------------------------------------------------------------------------------------------------------------------------------------------------------------------------------------------------------------------------------------------------------------------------------------------------------------------------------------------------------------------------------------------------------------------------------------------------------------------------------------------------------------------------------------------------------------------------------------------------------------------------------------------------------------------------------------------------------------------------------------------------------------------------------------------------------------------------------------------------------------------------------------------------------------------------------------------------------------------------------------------------------------------------------------------------------------------------------------------------------------------------------------------------------------------------------------------------------------------------------------------------------------------------------------------------------------------------------------------------------------------------------------------------------------------------------------------------------------------------------------------------------------------------------------------------------------------------------------------------------------------------|----------------------------------------------------------------------------------------------------------------------------------------------------------------------------------------------------------------------------------------------------------------------------------------------------------------------------------------------------------------------------------------------------------------------------------------------------------------------------------------------------------------------------------------------------------------------------------------------------------------------------------------------------------------------------------------------------------------------------------------------------------------------------------------------------------------------------------------------------------------------------------------------------------------------------------------------------------------------------------------|--|
|                                                                                                                                                                                                                                                                                                                                                                                                                                                                                                                                                                                                                                                                                                                                                                                                                                                                                                                                                                                                                                                                                                                                                                                                                                                                                                                                                                                                                                                                                                                                                                                                                                                                                                                                                                                                                                                                                                                                                                                                                                                                                                                                |                                                                                                                                                                                                                                                                                                                                                                                                                                                                                                                                                                                                                                                                                                                                                                                                                                                                                                                                                                                        |  |
| Power Consumption                                                                                                                                                                                                                                                                                                                                                                                                                                                                                                                                                                                                                                                                                                                                                                                                                                                                                                                                                                                                                                                                                                                                                                                                                                                                                                                                                                                                                                                                                                                                                                                                                                                                                                                                                                                                                                                                                                                                                                                                                                                                                                              | 3450W                                                                                                                                                                                                                                                                                                                                                                                                                                                                                                                                                                                                                                                                                                                                                                                                                                                                                                                                                                                  |  |
| Power Consumption<br>Voltage                                                                                                                                                                                                                                                                                                                                                                                                                                                                                                                                                                                                                                                                                                                                                                                                                                                                                                                                                                                                                                                                                                                                                                                                                                                                                                                                                                                                                                                                                                                                                                                                                                                                                                                                                                                                                                                                                                                                                                                                                                                                                                   | 3450W<br>220V                                                                                                                                                                                                                                                                                                                                                                                                                                                                                                                                                                                                                                                                                                                                                                                                                                                                                                                                                                          |  |
| The second secon |                                                                                                                                                                                                                                                                                                                                                                                                                                                                                                                                                                                                                                                                                                                                                                                                                                                                                                                                                                                        |  |
| Voltage                                                                                                                                                                                                                                                                                                                                                                                                                                                                                                                                                                                                                                                                                                                                                                                                                                                                                                                                                                                                                                                                                                                                                                                                                                                                                                                                                                                                                                                                                                                                                                                                                                                                                                                                                                                                                                                                                                                                                                                                                                                                                                                        | 220V                                                                                                                                                                                                                                                                                                                                                                                                                                                                                                                                                                                                                                                                                                                                                                                                                                                                                                                                                                                   |  |
| Voltage<br>Frequency                                                                                                                                                                                                                                                                                                                                                                                                                                                                                                                                                                                                                                                                                                                                                                                                                                                                                                                                                                                                                                                                                                                                                                                                                                                                                                                                                                                                                                                                                                                                                                                                                                                                                                                                                                                                                                                                                                                                                                                                                                                                                                           | 220V<br>50Hz                                                                                                                                                                                                                                                                                                                                                                                                                                                                                                                                                                                                                                                                                                                                                                                                                                                                                                                                                                           |  |
| Voltage<br>Frequency<br>N.W                                                                                                                                                                                                                                                                                                                                                                                                                                                                                                                                                                                                                                                                                                                                                                                                                                                                                                                                                                                                                                                                                                                                                                                                                                                                                                                                                                                                                                                                                                                                                                                                                                                                                                                                                                                                                                                                                                                                                                                                                                                                                                    | 220V<br>50Hz<br>33KG/PCS                                                                                                                                                                                                                                                                                                                                                                                                                                                                                                                                                                                                                                                                                                                                                                                                                                                                                                                                                               |  |
| Voltage<br>Frequency<br>N.W<br>G.W                                                                                                                                                                                                                                                                                                                                                                                                                                                                                                                                                                                                                                                                                                                                                                                                                                                                                                                                                                                                                                                                                                                                                                                                                                                                                                                                                                                                                                                                                                                                                                                                                                                                                                                                                                                                                                                                                                                                                                                                                                                                                             | 220V<br>50Hz<br>33KG/PCS<br>37KG/CTN                                                                                                                                                                                                                                                                                                                                                                                                                                                                                                                                                                                                                                                                                                                                                                                                                                                                                                                                                   |  |
| Voltage Frequency N.W G.W Unit Size                                                                                                                                                                                                                                                                                                                                                                                                                                                                                                                                                                                                                                                                                                                                                                                                                                                                                                                                                                                                                                                                                                                                                                                                                                                                                                                                                                                                                                                                                                                                                                                                                                                                                                                                                                                                                                                                                                                                                                                                                                                                                            | 220V<br>50Hz<br>33KG/PCS<br>37KG/CTN<br>616*504*500mm                                                                                                                                                                                                                                                                                                                                                                                                                                                                                                                                                                                                                                                                                                                                                                                                                                                                                                                                  |  |
| Voltage Frequency N.W G.W Unit Size CTN Size                                                                                                                                                                                                                                                                                                                                                                                                                                                                                                                                                                                                                                                                                                                                                                                                                                                                                                                                                                                                                                                                                                                                                                                                                                                                                                                                                                                                                                                                                                                                                                                                                                                                                                                                                                                                                                                                                                                                                                                                                                                                                   | 220V<br>50Hz<br>33KG/PCS<br>37KG/CTN<br>616*504*500mm<br>702*523*530mm                                                                                                                                                                                                                                                                                                                                                                                                                                                                                                                                                                                                                                                                                                                                                                                                                                                                                                                 |  |
| Voltage Frequency N.W G.W Unit Size CTN Size Package                                                                                                                                                                                                                                                                                                                                                                                                                                                                                                                                                                                                                                                                                                                                                                                                                                                                                                                                                                                                                                                                                                                                                                                                                                                                                                                                                                                                                                                                                                                                                                                                                                                                                                                                                                                                                                                                                                                                                                                                                                                                           | 220V 50Hz 33KG/PCS 37KG/CTN 616*504*500mm 702*523*530mm 1PCS/CTN                                                                                                                                                                                                                                                                                                                                                                                                                                                                                                                                                                                                                                                                                                                                                                                                                                                                                                                       |  |

沿

| Model:                  | FCM3100E                                                                                                                                                                                                                                                                                                                                                                                                                                                                                                                                                                                                                                                                                                                                                                                                                                                                                                                                                                                                                                                                                                           |  |
|-------------------------|--------------------------------------------------------------------------------------------------------------------------------------------------------------------------------------------------------------------------------------------------------------------------------------------------------------------------------------------------------------------------------------------------------------------------------------------------------------------------------------------------------------------------------------------------------------------------------------------------------------------------------------------------------------------------------------------------------------------------------------------------------------------------------------------------------------------------------------------------------------------------------------------------------------------------------------------------------------------------------------------------------------------------------------------------------------------------------------------------------------------|--|
| Description:            | <ul> <li>Stainless steel mirror housing &amp; Plastic side cover;</li> <li>Multifunction for making coffee, steam and hot water at the same time;</li> <li>Touch electronic button for easy operation;</li> <li>Commerical rotary vane pump with 9 bar pressure;</li> <li>Inlet pipe to connect tap water &amp; Drain pipe to drain water directly;</li> <li>With LED illuminator; Temperature and time can be adjusted when making coff</li> <li>Different barometers show the pressure when making coffee and steam;</li> <li>Dual boilers: one is 500ml s. s. boiler with s. s. heating tube to make temperature more stable for making coffee; another is full or s. s. primary and secondary boiler with 7L capacity for making steam and hot water;</li> <li>Professional s. s. porta-filter holder and filter with 58mm diameter;</li> <li>Pre-infusion system to ensure perfect extraction and crema;</li> <li>S.S. steam and water tube for cappuccino and hot water;</li> <li>With flowmeter and full inner cooper pipe;</li> <li>Top cover cup-warming plate &amp; adjustable non-slip foot.</li> </ul> |  |
| Power Consumption       | 3450W                                                                                                                                                                                                                                                                                                                                                                                                                                                                                                                                                                                                                                                                                                                                                                                                                                                                                                                                                                                                                                                                                                              |  |
| Voltage                 | 220V                                                                                                                                                                                                                                                                                                                                                                                                                                                                                                                                                                                                                                                                                                                                                                                                                                                                                                                                                                                                                                                                                                               |  |
| Frequency               | 50Hz                                                                                                                                                                                                                                                                                                                                                                                                                                                                                                                                                                                                                                                                                                                                                                                                                                                                                                                                                                                                                                                                                                               |  |
| N.W                     | 35KG/PCS                                                                                                                                                                                                                                                                                                                                                                                                                                                                                                                                                                                                                                                                                                                                                                                                                                                                                                                                                                                                                                                                                                           |  |
| G.W                     | 40KG/CTN                                                                                                                                                                                                                                                                                                                                                                                                                                                                                                                                                                                                                                                                                                                                                                                                                                                                                                                                                                                                                                                                                                           |  |
| Unit Size               | 616*504*500mm                                                                                                                                                                                                                                                                                                                                                                                                                                                                                                                                                                                                                                                                                                                                                                                                                                                                                                                                                                                                                                                                                                      |  |
| CTN Size                | 702*523*530mm                                                                                                                                                                                                                                                                                                                                                                                                                                                                                                                                                                                                                                                                                                                                                                                                                                                                                                                                                                                                                                                                                                      |  |
| Package                 | 1PCS/CTN                                                                                                                                                                                                                                                                                                                                                                                                                                                                                                                                                                                                                                                                                                                                                                                                                                                                                                                                                                                                                                                                                                           |  |
| Loading Capacity(20'GP) | 126PCS                                                                                                                                                                                                                                                                                                                                                                                                                                                                                                                                                                                                                                                                                                                                                                                                                                                                                                                                                                                                                                                                                                             |  |
| Loading Capacity(40'GP) | 255PCS                                                                                                                                                                                                                                                                                                                                                                                                                                                                                                                                                                                                                                                                                                                                                                                                                                                                                                                                                                                                                                                                                                             |  |
| Loading Capacity(40'HQ) | 317PCS                                                                                                                                                                                                                                                                                                                                                                                                                                                                                                                                                                                                                                                                                                                                                                                                                                                                                                                                                                                                                                                                                                             |  |