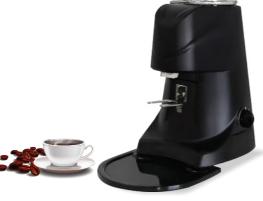

asy to wear;</li> <li>Accurate grinding, sturdiness and durability, ensuring uniform thickness;</li> <li>Tough low-speed induction motor;</li> <li>LCD screen display;</li> <li>Manual inching model, can control the amount of powder;</li> <li>Transparent bean hopper with 280g capacity;</li> <li>Adjustable roughness of 1-11 gear grinding ofr different kinds of coffee;</li> </ul> |

| Electric power:            | 250W          |
|----------------------------|---------------|
| Voltage/Hz:                | 220V50Hz      |
| Grinding discs diameter:   | 64mm          |
| Bean hopper capacity:      | 1.65kg        |
| Unit size:                 | 327*237*482mm |
| N.W./G.W:                  | 8.6kg/11.2kg  |
| Loading Capacity (20GP/40G | P/40HQ)       |















BEST MATERIAL

















- Model : Ferratti Ferro Non Automatic Coffee Grinder. Description: · Strong hardness grinding discs.

  - Accurate grinding and durable.

  - Strong and low speed induction motor.
    Single, Double dose and manual operation.
    Bean hopper capacity: 1.650 grams.

## FGM-S60 Raven Matte Black & FGSM-S60 Platinum Glossy Silver • Alumunium body material with high quality coating.

- 12 Gear coarse degree powder amount.
- · Fitness gear adjustable.

| Rated Power          | 420 W         |
|----------------------|---------------|
| Voltage              | 220V/50Hz     |
| N.W/G.W              | 12 Kgs/14 Kgs |
| Dimension            | 23x40x60 cm   |
| Packing Box          | 29x40x66 cm   |
| Rotation Performance | 1360 RPM      |















GUARANTEED

#### GRINDING MACHINE SERIES