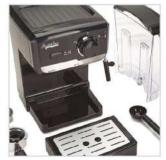

**COFFEE HEATING TUBE** 

**COFFEE TABLE** 

**MENU SETTINGS** 

**PRIMARY AND SECONDARY BOILER** 

LIGHTING CONTROL

**POWER CONTROL** 

| Model:                  | <ul> <li>Stainless steel mirror housing;</li> <li>Multifunction for making coffee, steam and hot water at the same time;</li> <li>Resistive colorful touch screen with 4.3 inches;</li> <li>Commercial rotary vane pump with 9bar pressure;</li> <li>Inlet pipe to connect tap water &amp; Drain pipe to drain water directly;</li> <li>With LED illuminator; Temperature and time can be adjusted when making coffee;</li> <li>Different barometers show the pressure when making coffee and steam;</li> <li>Dual boilers: one is 500ml s. s. boiler with s. s. heating tube to make temperature more stable for making coffee; another is full s. s. primary and secondary boiler with 7L capacity for making steam and hot water;</li> <li>Professional s. s. porta-filter holder and filter with 58mm diameter;</li> <li>Pre-infusion system to ensure perfect extraction and crema;</li> <li>S. S. steam and water tube for cappuccino and hot water;</li> <li>With flowmeter and full inner cooper pipe;</li> <li>Top cover cup-warming plate &amp; Adjustable non-slip foot;</li> <li>Level type steaming switch.</li> </ul> |  |
|-------------------------|-------------------------------------------------------------------------------------------------------------------------------------------------------------------------------------------------------------------------------------------------------------------------------------------------------------------------------------------------------------------------------------------------------------------------------------------------------------------------------------------------------------------------------------------------------------------------------------------------------------------------------------------------------------------------------------------------------------------------------------------------------------------------------------------------------------------------------------------------------------------------------------------------------------------------------------------------------------------------------------------------------------------------------------------------------------------------------------------------------------------------------------|--|
| Description:            |                                                                                                                                                                                                                                                                                                                                                                                                                                                                                                                                                                                                                                                                                                                                                                                                                                                                                                                                                                                                                                                                                                                                     |  |
| Power Consumption       | 3450W                                                                                                                                                                                                                                                                                                                                                                                                                                                                                                                                                                                                                                                                                                                                                                                                                                                                                                                                                                                                                                                                                                                               |  |
| Voltage                 | 220V                                                                                                                                                                                                                                                                                                                                                                                                                                                                                                                                                                                                                                                                                                                                                                                                                                                                                                                                                                                                                                                                                                                                |  |
| Frequency               | 50Hz                                                                                                                                                                                                                                                                                                                                                                                                                                                                                                                                                                                                                                                                                                                                                                                                                                                                                                                                                                                                                                                                                                                                |  |
| N.W                     | 33KG/PCS                                                                                                                                                                                                                                                                                                                                                                                                                                                                                                                                                                                                                                                                                                                                                                                                                                                                                                                                                                                                                                                                                                                            |  |
| G.W                     | 37KG/CTN                                                                                                                                                                                                                                                                                                                                                                                                                                                                                                                                                                                                                                                                                                                                                                                                                                                                                                                                                                                                                                                                                                                            |  |
| Unit Size               | 616*504*500mm                                                                                                                                                                                                                                                                                                                                                                                                                                                                                                                                                                                                                                                                                                                                                                                                                                                                                                                                                                                                                                                                                                                       |  |
| CTN Size                | 702*523*530mm                                                                                                                                                                                                                                                                                                                                                                                                                                                                                                                                                                                                                                                                                                                                                                                                                                                                                                                                                                                                                                                                                                                       |  |
| Package                 | 1PCS/CTN                                                                                                                                                                                                                                                                                                                                                                                                                                                                                                                                                                                                                                                                                                                                                                                                                                                                                                                                                                                                                                                                                                                            |  |
| Loading Capacity(20'GP) | 81PCS                                                                                                                                                                                                                                                                                                                                                                                                                                                                                                                                                                                                                                                                                                                                                                                                                                                                                                                                                                                                                                                                                                                               |  |
| Loading Capacity(40'GP) | 171PCS                                                                                                                                                                                                                                                                                                                                                                                                                                                                                                                                                                                                                                                                                                                                                                                                                                                                                                                                                                                                                                                                                                                              |  |
| Loading Capacity(40'HQ) | 228PCS                                                                                                                                                                                                                                                                                                                                                                                                                                                                                                                                                                                                                                                                                                                                                                                                                                                                                                                                                                                                                                                                                                                              |  |

FCM3100C

| Description:                                                                                                                                                                                                                                                                                                                                                                                                                                                                                                                                                                                                                                                                                                                                                                                                                                                                                                                                                                                                                                                                                                                                                                                                                                                                                                                                                                                                                                                                                                                                                                                                                                                                                                                                                                                                                                                                                                                                                                                                                                                                                                                   | <ul> <li>Stainless steel mirror housing &amp; plastic side cover;</li> <li>Multifunction for making coffee, steam and hot water at the same time;</li> <li>Touch electronic button for easy operation;</li> <li>Italian ULKA pump with 15bar pressure;</li> <li>Inlet pipe to connect tap water &amp; Drain pipe to drain water directly;</li> <li>With LED illuminator; Temperature and time can be adjusted when making conferent barometers show the pressure when making coffee and steam;</li> <li>Dual boilers: one is 500ml s. s. boiler with s. s. heating tube to make temperature more stable for making coffee; another is 7L s.s. boiler for making steam and water;</li> <li>Professional s. s. porta-filter holder and filter with 58mm diameter;</li> <li>Pre-infusion system to ensure perfect extraction and crema;</li> <li>S. S. steam and water tube for cappuccino and hot water;</li> <li>Top cover cup-warming plate &amp; Adjustable non-slip foot.</li> </ul> |  |
|--------------------------------------------------------------------------------------------------------------------------------------------------------------------------------------------------------------------------------------------------------------------------------------------------------------------------------------------------------------------------------------------------------------------------------------------------------------------------------------------------------------------------------------------------------------------------------------------------------------------------------------------------------------------------------------------------------------------------------------------------------------------------------------------------------------------------------------------------------------------------------------------------------------------------------------------------------------------------------------------------------------------------------------------------------------------------------------------------------------------------------------------------------------------------------------------------------------------------------------------------------------------------------------------------------------------------------------------------------------------------------------------------------------------------------------------------------------------------------------------------------------------------------------------------------------------------------------------------------------------------------------------------------------------------------------------------------------------------------------------------------------------------------------------------------------------------------------------------------------------------------------------------------------------------------------------------------------------------------------------------------------------------------------------------------------------------------------------------------------------------------|----------------------------------------------------------------------------------------------------------------------------------------------------------------------------------------------------------------------------------------------------------------------------------------------------------------------------------------------------------------------------------------------------------------------------------------------------------------------------------------------------------------------------------------------------------------------------------------------------------------------------------------------------------------------------------------------------------------------------------------------------------------------------------------------------------------------------------------------------------------------------------------------------------------------------------------------------------------------------------------|--|
|                                                                                                                                                                                                                                                                                                                                                                                                                                                                                                                                                                                                                                                                                                                                                                                                                                                                                                                                                                                                                                                                                                                                                                                                                                                                                                                                                                                                                                                                                                                                                                                                                                                                                                                                                                                                                                                                                                                                                                                                                                                                                                                                |                                                                                                                                                                                                                                                                                                                                                                                                                                                                                                                                                                                                                                                                                                                                                                                                                                                                                                                                                                                        |  |
| Power Consumption                                                                                                                                                                                                                                                                                                                                                                                                                                                                                                                                                                                                                                                                                                                                                                                                                                                                                                                                                                                                                                                                                                                                                                                                                                                                                                                                                                                                                                                                                                                                                                                                                                                                                                                                                                                                                                                                                                                                                                                                                                                                                                              | 3450W                                                                                                                                                                                                                                                                                                                                                                                                                                                                                                                                                                                                                                                                                                                                                                                                                                                                                                                                                                                  |  |
| Power Consumption<br>Voltage                                                                                                                                                                                                                                                                                                                                                                                                                                                                                                                                                                                                                                                                                                                                                                                                                                                                                                                                                                                                                                                                                                                                                                                                                                                                                                                                                                                                                                                                                                                                                                                                                                                                                                                                                                                                                                                                                                                                                                                                                                                                                                   | 3450W<br>220V                                                                                                                                                                                                                                                                                                                                                                                                                                                                                                                                                                                                                                                                                                                                                                                                                                                                                                                                                                          |  |
| The second secon |                                                                                                                                                                                                                                                                                                                                                                                                                                                                                                                                                                                                                                                                                                                                                                                                                                                                                                                                                                                        |  |
| Voltage                                                                                                                                                                                                                                                                                                                                                                                                                                                                                                                                                                                                                                                                                                                                                                                                                                                                                                                                                                                                                                                                                                                                                                                                                                                                                                                                                                                                                                                                                                                                                                                                                                                                                                                                                                                                                                                                                                                                                                                                                                                                                                                        | 220V                                                                                                                                                                                                                                                                                                                                                                                                                                                                                                                                                                                                                                                                                                                                                                                                                                                                                                                                                                                   |  |
| Voltage<br>Frequency                                                                                                                                                                                                                                                                                                                                                                                                                                                                                                                                                                                                                                                                                                                                                                                                                                                                                                                                                                                                                                                                                                                                                                                                                                                                                                                                                                                                                                                                                                                                                                                                                                                                                                                                                                                                                                                                                                                                                                                                                                                                                                           | 220V<br>50Hz                                                                                                                                                                                                                                                                                                                                                                                                                                                                                                                                                                                                                                                                                                                                                                                                                                                                                                                                                                           |  |
| Voltage<br>Frequency<br>N.W                                                                                                                                                                                                                                                                                                                                                                                                                                                                                                                                                                                                                                                                                                                                                                                                                                                                                                                                                                                                                                                                                                                                                                                                                                                                                                                                                                                                                                                                                                                                                                                                                                                                                                                                                                                                                                                                                                                                                                                                                                                                                                    | 220V<br>50Hz<br>33KG/PCS                                                                                                                                                                                                                                                                                                                                                                                                                                                                                                                                                                                                                                                                                                                                                                                                                                                                                                                                                               |  |
| Voltage<br>Frequency<br>N.W<br>G.W                                                                                                                                                                                                                                                                                                                                                                                                                                                                                                                                                                                                                                                                                                                                                                                                                                                                                                                                                                                                                                                                                                                                                                                                                                                                                                                                                                                                                                                                                                                                                                                                                                                                                                                                                                                                                                                                                                                                                                                                                                                                                             | 220V<br>50Hz<br>33KG/PCS<br>37KG/CTN                                                                                                                                                                                                                                                                                                                                                                                                                                                                                                                                                                                                                                                                                                                                                                                                                                                                                                                                                   |  |
| Voltage Frequency N.W G.W Unit Size                                                                                                                                                                                                                                                                                                                                                                                                                                                                                                                                                                                                                                                                                                                                                                                                                                                                                                                                                                                                                                                                                                                                                                                                                                                                                                                                                                                                                                                                                                                                                                                                                                                                                                                                                                                                                                                                                                                                                                                                                                                                                            | 220V<br>50Hz<br>33KG/PCS<br>37KG/CTN<br>616*504*500mm                                                                                                                                                                                                                                                                                                                                                                                                                                                                                                                                                                                                                                                                                                                                                                                                                                                                                                                                  |  |
| Voltage Frequency N.W G.W Unit Size CTN Size                                                                                                                                                                                                                                                                                                                                                                                                                                                                                                                                                                                                                                                                                                                                                                                                                                                                                                                                                                                                                                                                                                                                                                                                                                                                                                                                                                                                                                                                                                                                                                                                                                                                                                                                                                                                                                                                                                                                                                                                                                                                                   | 220V<br>50Hz<br>33KG/PCS<br>37KG/CTN<br>616*504*500mm<br>702*523*530mm                                                                                                                                                                                                                                                                                                                                                                                                                                                                                                                                                                                                                                                                                                                                                                                                                                                                                                                 |  |
| Voltage Frequency N.W G.W Unit Size CTN Size Package                                                                                                                                                                                                                                                                                                                                                                                                                                                                                                                                                                                                                                                                                                                                                                                                                                                                                                                                                                                                                                                                                                                                                                                                                                                                                                                                                                                                                                                                                                                                                                                                                                                                                                                                                                                                                                                                                                                                                                                                                                                                           | 220V 50Hz 33KG/PCS 37KG/CTN 616*504*500mm 702*523*530mm 1PCS/CTN                                                                                                                                                                                                                                                                                                                                                                                                                                                                                                                                                                                                                                                                                                                                                                                                                                                                                                                       |  |