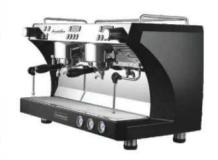

LED LAMP

DIGITAL DISPLAY

MANUAL CONTROL

**HOT WATER** 

STEAM CONTROL **CHART** 

**STEAM** 

COFFEE

**COFFEE HEATING POT BODY** 

**COFFEE HEATING TUBE** 

**COFFEE TABLE** 

**MENU SETTINGS** 

**PRIMARY AND SECONDARY BOILER** 

LIGHTING CONTROL

**POWER CONTROL** 

| Model:                  | <ul> <li>Stainless steel mirror housing;</li> <li>Multifunction for making coffee, steam and hot water at the same time;</li> <li>Resistive colorful touch screen with 4.3 inches;</li> <li>Commercial rotary vane pump with 9bar pressure;</li> <li>Inlet pipe to connect tap water &amp; Drain pipe to drain water directly;</li> <li>With LED illuminator; Temperature and time can be adjusted when making coffee;</li> <li>Different barometers show the pressure when making coffee and steam;</li> <li>Dual boilers: one is 500ml s. s. boiler with s. s. heating tube to make temperature more stable for making coffee; another is full s. s. primary and secondary boiler with 7L capacity for making steam and hot water;</li> <li>Professional s. s. porta-filter holder and filter with 58mm diameter;</li> <li>Pre-infusion system to ensure perfect extraction and crema;</li> <li>S. S. steam and water tube for cappuccino and hot water;</li> <li>With flowmeter and full inner cooper pipe;</li> <li>Top cover cup-warming plate &amp; Adjustable non-slip foot;</li> <li>Level type steaming switch.</li> </ul> |  |
|-------------------------|-------------------------------------------------------------------------------------------------------------------------------------------------------------------------------------------------------------------------------------------------------------------------------------------------------------------------------------------------------------------------------------------------------------------------------------------------------------------------------------------------------------------------------------------------------------------------------------------------------------------------------------------------------------------------------------------------------------------------------------------------------------------------------------------------------------------------------------------------------------------------------------------------------------------------------------------------------------------------------------------------------------------------------------------------------------------------------------------------------------------------------------|--|
| Description:            |                                                                                                                                                                                                                                                                                                                                                                                                                                                                                                                                                                                                                                                                                                                                                                                                                                                                                                                                                                                                                                                                                                                                     |  |
| Power Consumption       | 3450W                                                                                                                                                                                                                                                                                                                                                                                                                                                                                                                                                                                                                                                                                                                                                                                                                                                                                                                                                                                                                                                                                                                               |  |
| Voltage                 | 220V                                                                                                                                                                                                                                                                                                                                                                                                                                                                                                                                                                                                                                                                                                                                                                                                                                                                                                                                                                                                                                                                                                                                |  |
| Frequency               | 50Hz                                                                                                                                                                                                                                                                                                                                                                                                                                                                                                                                                                                                                                                                                                                                                                                                                                                                                                                                                                                                                                                                                                                                |  |
| N.W                     | 33KG/PCS                                                                                                                                                                                                                                                                                                                                                                                                                                                                                                                                                                                                                                                                                                                                                                                                                                                                                                                                                                                                                                                                                                                            |  |
| G.W                     | 37KG/CTN                                                                                                                                                                                                                                                                                                                                                                                                                                                                                                                                                                                                                                                                                                                                                                                                                                                                                                                                                                                                                                                                                                                            |  |
| Unit Size               | 616*504*500mm                                                                                                                                                                                                                                                                                                                                                                                                                                                                                                                                                                                                                                                                                                                                                                                                                                                                                                                                                                                                                                                                                                                       |  |
| CTN Size                | 702*523*530mm                                                                                                                                                                                                                                                                                                                                                                                                                                                                                                                                                                                                                                                                                                                                                                                                                                                                                                                                                                                                                                                                                                                       |  |
| Package                 | 1PCS/CTN                                                                                                                                                                                                                                                                                                                                                                                                                                                                                                                                                                                                                                                                                                                                                                                                                                                                                                                                                                                                                                                                                                                            |  |
| Loading Capacity(20'GP) | 81PCS                                                                                                                                                                                                                                                                                                                                                                                                                                                                                                                                                                                                                                                                                                                                                                                                                                                                                                                                                                                                                                                                                                                               |  |
| Loading Capacity(40'GP) | 171PCS                                                                                                                                                                                                                                                                                                                                                                                                                                                                                                                                                                                                                                                                                                                                                                                                                                                                                                                                                                                                                                                                                                                              |  |
| Loading Capacity(40'HQ) | 228PCS                                                                                                                                                                                                                                                                                                                                                                                                                                                                                                                                                                                                                                                                                                                                                                                                                                                                                                                                                                                                                                                                                                                              |  |