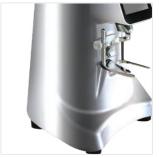

LED LAMP

DIGITAL DISPLAY

MANUAL CONTROL

**HOT WATER** 

STEAM CONTROL **CHART** 

**STEAM** 

COFFEE

**COFFEE HEATING POT BODY** 

**COFFEE HEATING TUBE** 

**COFFEE TABLE** 

**MENU SETTINGS** 

**PRIMARY AND SECONDARY BOILER** 

LIGHTING CONTROL

**POWER CONTROL** 

| Model:                  | <ul> <li>Stainless steel mirror housing;</li> <li>Multifunction for making coffee, steam and hot water at the same time;</li> <li>Resistive colorful touch screen with 4.3 inches;</li> <li>Commercial rotary vane pump with 9bar pressure;</li> <li>Inlet pipe to connect tap water &amp; Drain pipe to drain water directly;</li> <li>With LED illuminator; Temperature and time can be adjusted when making coffee;</li> <li>Different barometers show the pressure when making coffee and steam;</li> <li>Dual boilers: one is 500ml s. s. boiler with s. s. heating tube to make temperature more stable for making coffee; another is full s. s. primary and secondary boiler with 7L capacity for making steam and hot water;</li> <li>Professional s. s. porta-filter holder and filter with 58mm diameter;</li> <li>Pre-infusion system to ensure perfect extraction and crema;</li> <li>S. S. steam and water tube for cappuccino and hot water;</li> <li>With flowmeter and full inner cooper pipe;</li> <li>Top cover cup-warming plate &amp; Adjustable non-slip foot;</li> <li>Level type steaming switch.</li> </ul> |  |
|-------------------------|-------------------------------------------------------------------------------------------------------------------------------------------------------------------------------------------------------------------------------------------------------------------------------------------------------------------------------------------------------------------------------------------------------------------------------------------------------------------------------------------------------------------------------------------------------------------------------------------------------------------------------------------------------------------------------------------------------------------------------------------------------------------------------------------------------------------------------------------------------------------------------------------------------------------------------------------------------------------------------------------------------------------------------------------------------------------------------------------------------------------------------------|--|
| Description:            |                                                                                                                                                                                                                                                                                                                                                                                                                                                                                                                                                                                                                                                                                                                                                                                                                                                                                                                                                                                                                                                                                                                                     |  |
| Power Consumption       | 3450W                                                                                                                                                                                                                                                                                                                                                                                                                                                                                                                                                                                                                                                                                                                                                                                                                                                                                                                                                                                                                                                                                                                               |  |
| Voltage                 | 220V                                                                                                                                                                                                                                                                                                                                                                                                                                                                                                                                                                                                                                                                                                                                                                                                                                                                                                                                                                                                                                                                                                                                |  |
| Frequency               | 50Hz                                                                                                                                                                                                                                                                                                                                                                                                                                                                                                                                                                                                                                                                                                                                                                                                                                                                                                                                                                                                                                                                                                                                |  |
| N.W                     | 33KG/PCS                                                                                                                                                                                                                                                                                                                                                                                                                                                                                                                                                                                                                                                                                                                                                                                                                                                                                                                                                                                                                                                                                                                            |  |
| G.W                     | 37KG/CTN                                                                                                                                                                                                                                                                                                                                                                                                                                                                                                                                                                                                                                                                                                                                                                                                                                                                                                                                                                                                                                                                                                                            |  |
| Unit Size               | 616*504*500mm                                                                                                                                                                                                                                                                                                                                                                                                                                                                                                                                                                                                                                                                                                                                                                                                                                                                                                                                                                                                                                                                                                                       |  |
| CTN Size                | 702*523*530mm                                                                                                                                                                                                                                                                                                                                                                                                                                                                                                                                                                                                                                                                                                                                                                                                                                                                                                                                                                                                                                                                                                                       |  |
| Package                 | 1PCS/CTN                                                                                                                                                                                                                                                                                                                                                                                                                                                                                                                                                                                                                                                                                                                                                                                                                                                                                                                                                                                                                                                                                                                            |  |
| Loading Capacity(20'GP) | 81PCS                                                                                                                                                                                                                                                                                                                                                                                                                                                                                                                                                                                                                                                                                                                                                                                                                                                                                                                                                                                                                                                                                                                               |  |
| Loading Capacity(40'GP) | 171PCS                                                                                                                                                                                                                                                                                                                                                                                                                                                                                                                                                                                                                                                                                                                                                                                                                                                                                                                                                                                                                                                                                                                              |  |
| Loading Capacity(40'HQ) | 228PCS                                                                                                                                                                                                                                                                                                                                                                                                                                                                                                                                                                                                                                                                                                                                                                                                                                                                                                                                                                                                                                                                                                                              |  |