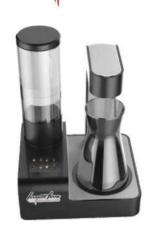

## COMMERCIAL **MACHINE SERIES**

A strong mix of innovation and elegance, that satisfies every lover of real Italian coffee and suits any environment. These semi-automatic professional

coffee machines will be applicable in office, Ho, Re, Ca etc.

LED LAMP

DIGITAL DISPLAY

MANUAL CONTROL

**HOT WATER** 

STEAM CONTROL **CHART** 

**STEAM** 

COFFEE

**COFFEE HEATING POT BODY** 

**COFFEE HEATING TUBE** 

**COFFEE TABLE** 

**MENU SETTINGS** 

**PRIMARY AND SECONDARY BOILER** 

LIGHTING CONTROL

**POWER CONTROL** 

| Model:                  | <ul> <li>Stainless steel mirror housing;</li> <li>Multifunction for making coffee, steam and hot water at the same time;</li> <li>Resistive colorful touch screen with 4.3 inches;</li> <li>Commercial rotary vane pump with 9bar pressure;</li> <li>Inlet pipe to connect tap water &amp; Drain pipe to drain water directly;</li> <li>With LED illuminator; Temperature and time can be adjusted when making coffee;</li> <li>Different barometers show the pressure when making coffee and steam;</li> <li>Dual boilers: one is 500ml s. s. boiler with s. s. heating tube to make temperature more stable for making coffee; another is full s. s. primary and secondary boiler with 7L capacity for making steam and hot water;</li> <li>Professional s. s. porta-filter holder and filter with 58mm diameter;</li> <li>Pre-infusion system to ensure perfect extraction and crema;</li> <li>S. S. steam and water tube for cappuccino and hot water;</li> <li>With flowmeter and full inner cooper pipe;</li> <li>Top cover cup-warming plate &amp; Adjustable non-slip foot;</li> <li>Level type steaming switch.</li> </ul> |  |
|-------------------------|-------------------------------------------------------------------------------------------------------------------------------------------------------------------------------------------------------------------------------------------------------------------------------------------------------------------------------------------------------------------------------------------------------------------------------------------------------------------------------------------------------------------------------------------------------------------------------------------------------------------------------------------------------------------------------------------------------------------------------------------------------------------------------------------------------------------------------------------------------------------------------------------------------------------------------------------------------------------------------------------------------------------------------------------------------------------------------------------------------------------------------------|--|
| Description:            |                                                                                                                                                                                                                                                                                                                                                                                                                                                                                                                                                                                                                                                                                                                                                                                                                                                                                                                                                                                                                                                                                                                                     |  |
| Power Consumption       | 3450W                                                                                                                                                                                                                                                                                                                                                                                                                                                                                                                                                                                                                                                                                                                                                                                                                                                                                                                                                                                                                                                                                                                               |  |
| Voltage                 | 220V                                                                                                                                                                                                                                                                                                                                                                                                                                                                                                                                                                                                                                                                                                                                                                                                                                                                                                                                                                                                                                                                                                                                |  |
| Frequency               | 50Hz                                                                                                                                                                                                                                                                                                                                                                                                                                                                                                                                                                                                                                                                                                                                                                                                                                                                                                                                                                                                                                                                                                                                |  |
| N.W                     | 33KG/PCS                                                                                                                                                                                                                                                                                                                                                                                                                                                                                                                                                                                                                                                                                                                                                                                                                                                                                                                                                                                                                                                                                                                            |  |
| G.W                     | 37KG/CTN                                                                                                                                                                                                                                                                                                                                                                                                                                                                                                                                                                                                                                                                                                                                                                                                                                                                                                                                                                                                                                                                                                                            |  |
| Unit Size               | 616*504*500mm                                                                                                                                                                                                                                                                                                                                                                                                                                                                                                                                                                                                                                                                                                                                                                                                                                                                                                                                                                                                                                                                                                                       |  |
| CTN Size                | 702*523*530mm                                                                                                                                                                                                                                                                                                                                                                                                                                                                                                                                                                                                                                                                                                                                                                                                                                                                                                                                                                                                                                                                                                                       |  |
| Package                 | 1PCS/CTN                                                                                                                                                                                                                                                                                                                                                                                                                                                                                                                                                                                                                                                                                                                                                                                                                                                                                                                                                                                                                                                                                                                            |  |
| Loading Capacity(20'GP) | 81PCS                                                                                                                                                                                                                                                                                                                                                                                                                                                                                                                                                                                                                                                                                                                                                                                                                                                                                                                                                                                                                                                                                                                               |  |
| Loading Capacity(40'GP) | 171PCS                                                                                                                                                                                                                                                                                                                                                                                                                                                                                                                                                                                                                                                                                                                                                                                                                                                                                                                                                                                                                                                                                                                              |  |
| Loading Capacity(40'HQ) | 228PCS                                                                                                                                                                                                                                                                                                                                                                                                                                                                                                                                                                                                                                                                                                                                                                                                                                                                                                                                                                                                                                                                                                                              |  |