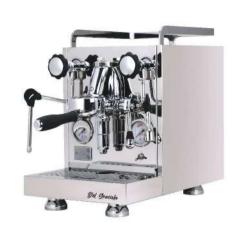

**COFFEE HEATING TUBE** 

**COFFEE TABLE** 

**MENU SETTINGS** 

**PRIMARY AND SECONDARY BOILER** 

LIGHTING CONTROL

**POWER CONTROL** 

| Model:                  | <ul> <li>Stainless steel mirror housing;</li> <li>Multifunction for making coffee, steam and hot water at the same time;</li> <li>Resistive colorful touch screen with 4.3 inches;</li> <li>Commercial rotary vane pump with 9bar pressure;</li> <li>Inlet pipe to connect tap water &amp; Drain pipe to drain water directly;</li> <li>With LED illuminator; Temperature and time can be adjusted when making coffee;</li> <li>Different barometers show the pressure when making coffee and steam;</li> <li>Dual boilers: one is 500ml s. s. boiler with s. s. heating tube to make temperature more stable for making coffee; another is full s. s. primary and secondary boiler with 7L capacity for making steam and hot water;</li> <li>Professional s. s. porta-filter holder and filter with 58mm diameter;</li> <li>Pre-infusion system to ensure perfect extraction and crema;</li> <li>S. S. steam and water tube for cappuccino and hot water;</li> <li>With flowmeter and full inner cooper pipe;</li> <li>Top cover cup-warming plate &amp; Adjustable non-slip foot;</li> <li>Level type steaming switch.</li> </ul> |  |
|-------------------------|-------------------------------------------------------------------------------------------------------------------------------------------------------------------------------------------------------------------------------------------------------------------------------------------------------------------------------------------------------------------------------------------------------------------------------------------------------------------------------------------------------------------------------------------------------------------------------------------------------------------------------------------------------------------------------------------------------------------------------------------------------------------------------------------------------------------------------------------------------------------------------------------------------------------------------------------------------------------------------------------------------------------------------------------------------------------------------------------------------------------------------------|--|
| Description:            |                                                                                                                                                                                                                                                                                                                                                                                                                                                                                                                                                                                                                                                                                                                                                                                                                                                                                                                                                                                                                                                                                                                                     |  |
| Power Consumption       | 3450W                                                                                                                                                                                                                                                                                                                                                                                                                                                                                                                                                                                                                                                                                                                                                                                                                                                                                                                                                                                                                                                                                                                               |  |
| Voltage                 | 220V                                                                                                                                                                                                                                                                                                                                                                                                                                                                                                                                                                                                                                                                                                                                                                                                                                                                                                                                                                                                                                                                                                                                |  |
| Frequency               | 50Hz                                                                                                                                                                                                                                                                                                                                                                                                                                                                                                                                                                                                                                                                                                                                                                                                                                                                                                                                                                                                                                                                                                                                |  |
| N.W                     | 33KG/PCS                                                                                                                                                                                                                                                                                                                                                                                                                                                                                                                                                                                                                                                                                                                                                                                                                                                                                                                                                                                                                                                                                                                            |  |
| G.W                     | 37KG/CTN                                                                                                                                                                                                                                                                                                                                                                                                                                                                                                                                                                                                                                                                                                                                                                                                                                                                                                                                                                                                                                                                                                                            |  |
| Unit Size               | 616*504*500mm                                                                                                                                                                                                                                                                                                                                                                                                                                                                                                                                                                                                                                                                                                                                                                                                                                                                                                                                                                                                                                                                                                                       |  |
| CTN Size                | 702*523*530mm                                                                                                                                                                                                                                                                                                                                                                                                                                                                                                                                                                                                                                                                                                                                                                                                                                                                                                                                                                                                                                                                                                                       |  |
| Package                 | 1PCS/CTN                                                                                                                                                                                                                                                                                                                                                                                                                                                                                                                                                                                                                                                                                                                                                                                                                                                                                                                                                                                                                                                                                                                            |  |
| Loading Capacity(20'GP) | 81PCS                                                                                                                                                                                                                                                                                                                                                                                                                                                                                                                                                                                                                                                                                                                                                                                                                                                                                                                                                                                                                                                                                                                               |  |
| Loading Capacity(40'GP) | 171PCS                                                                                                                                                                                                                                                                                                                                                                                                                                                                                                                                                                                                                                                                                                                                                                                                                                                                                                                                                                                                                                                                                                                              |  |
| Loading Capacity(40'HQ) | 228PCS                                                                                                                                                                                                                                                                                                                                                                                                                                                                                                                                                                                                                                                                                                                                                                                                                                                                                                                                                                                                                                                                                                                              |  |

FCM3100C

| Description:                                                                                                                                                                                                                                                                                                                                                                                                                                                                                                                                                                                                                                                                                                                                                                                                                                                                                                                                                                                                                                                                                                                                                                                                                                                                                                                                                                                                                                                                                                                                                                                                                                                                                                                                                                                                                                                                                                                                                                                                                                                                                                                   | <ul> <li>Stainless steel mirror housing &amp; plastic side cover;</li> <li>Multifunction for making coffee, steam and hot water at the same time;</li> <li>Touch electronic button for easy operation;</li> <li>Italian ULKA pump with 15bar pressure;</li> <li>Inlet pipe to connect tap water &amp; Drain pipe to drain water directly;</li> <li>With LED illuminator; Temperature and time can be adjusted when making conferent barometers show the pressure when making coffee and steam;</li> <li>Dual boilers: one is 500ml s. s. boiler with s. s. heating tube to make temperature more stable for making coffee; another is 7L s.s. boiler for making steam and water;</li> <li>Professional s. s. porta-filter holder and filter with 58mm diameter;</li> <li>Pre-infusion system to ensure perfect extraction and crema;</li> <li>S. S. steam and water tube for cappuccino and hot water;</li> <li>Top cover cup-warming plate &amp; Adjustable non-slip foot.</li> </ul> |  |
|--------------------------------------------------------------------------------------------------------------------------------------------------------------------------------------------------------------------------------------------------------------------------------------------------------------------------------------------------------------------------------------------------------------------------------------------------------------------------------------------------------------------------------------------------------------------------------------------------------------------------------------------------------------------------------------------------------------------------------------------------------------------------------------------------------------------------------------------------------------------------------------------------------------------------------------------------------------------------------------------------------------------------------------------------------------------------------------------------------------------------------------------------------------------------------------------------------------------------------------------------------------------------------------------------------------------------------------------------------------------------------------------------------------------------------------------------------------------------------------------------------------------------------------------------------------------------------------------------------------------------------------------------------------------------------------------------------------------------------------------------------------------------------------------------------------------------------------------------------------------------------------------------------------------------------------------------------------------------------------------------------------------------------------------------------------------------------------------------------------------------------|----------------------------------------------------------------------------------------------------------------------------------------------------------------------------------------------------------------------------------------------------------------------------------------------------------------------------------------------------------------------------------------------------------------------------------------------------------------------------------------------------------------------------------------------------------------------------------------------------------------------------------------------------------------------------------------------------------------------------------------------------------------------------------------------------------------------------------------------------------------------------------------------------------------------------------------------------------------------------------------|--|
|                                                                                                                                                                                                                                                                                                                                                                                                                                                                                                                                                                                                                                                                                                                                                                                                                                                                                                                                                                                                                                                                                                                                                                                                                                                                                                                                                                                                                                                                                                                                                                                                                                                                                                                                                                                                                                                                                                                                                                                                                                                                                                                                |                                                                                                                                                                                                                                                                                                                                                                                                                                                                                                                                                                                                                                                                                                                                                                                                                                                                                                                                                                                        |  |
| Power Consumption                                                                                                                                                                                                                                                                                                                                                                                                                                                                                                                                                                                                                                                                                                                                                                                                                                                                                                                                                                                                                                                                                                                                                                                                                                                                                                                                                                                                                                                                                                                                                                                                                                                                                                                                                                                                                                                                                                                                                                                                                                                                                                              | 3450W                                                                                                                                                                                                                                                                                                                                                                                                                                                                                                                                                                                                                                                                                                                                                                                                                                                                                                                                                                                  |  |
| Power Consumption<br>Voltage                                                                                                                                                                                                                                                                                                                                                                                                                                                                                                                                                                                                                                                                                                                                                                                                                                                                                                                                                                                                                                                                                                                                                                                                                                                                                                                                                                                                                                                                                                                                                                                                                                                                                                                                                                                                                                                                                                                                                                                                                                                                                                   | 3450W<br>220V                                                                                                                                                                                                                                                                                                                                                                                                                                                                                                                                                                                                                                                                                                                                                                                                                                                                                                                                                                          |  |
| The second secon |                                                                                                                                                                                                                                                                                                                                                                                                                                                                                                                                                                                                                                                                                                                                                                                                                                                                                                                                                                                        |  |
| Voltage                                                                                                                                                                                                                                                                                                                                                                                                                                                                                                                                                                                                                                                                                                                                                                                                                                                                                                                                                                                                                                                                                                                                                                                                                                                                                                                                                                                                                                                                                                                                                                                                                                                                                                                                                                                                                                                                                                                                                                                                                                                                                                                        | 220V                                                                                                                                                                                                                                                                                                                                                                                                                                                                                                                                                                                                                                                                                                                                                                                                                                                                                                                                                                                   |  |
| Voltage<br>Frequency                                                                                                                                                                                                                                                                                                                                                                                                                                                                                                                                                                                                                                                                                                                                                                                                                                                                                                                                                                                                                                                                                                                                                                                                                                                                                                                                                                                                                                                                                                                                                                                                                                                                                                                                                                                                                                                                                                                                                                                                                                                                                                           | 220V<br>50Hz                                                                                                                                                                                                                                                                                                                                                                                                                                                                                                                                                                                                                                                                                                                                                                                                                                                                                                                                                                           |  |
| Voltage<br>Frequency<br>N.W                                                                                                                                                                                                                                                                                                                                                                                                                                                                                                                                                                                                                                                                                                                                                                                                                                                                                                                                                                                                                                                                                                                                                                                                                                                                                                                                                                                                                                                                                                                                                                                                                                                                                                                                                                                                                                                                                                                                                                                                                                                                                                    | 220V<br>50Hz<br>33KG/PCS                                                                                                                                                                                                                                                                                                                                                                                                                                                                                                                                                                                                                                                                                                                                                                                                                                                                                                                                                               |  |
| Voltage<br>Frequency<br>N.W<br>G.W                                                                                                                                                                                                                                                                                                                                                                                                                                                                                                                                                                                                                                                                                                                                                                                                                                                                                                                                                                                                                                                                                                                                                                                                                                                                                                                                                                                                                                                                                                                                                                                                                                                                                                                                                                                                                                                                                                                                                                                                                                                                                             | 220V<br>50Hz<br>33KG/PCS<br>37KG/CTN                                                                                                                                                                                                                                                                                                                                                                                                                                                                                                                                                                                                                                                                                                                                                                                                                                                                                                                                                   |  |
| Voltage Frequency N.W G.W Unit Size                                                                                                                                                                                                                                                                                                                                                                                                                                                                                                                                                                                                                                                                                                                                                                                                                                                                                                                                                                                                                                                                                                                                                                                                                                                                                                                                                                                                                                                                                                                                                                                                                                                                                                                                                                                                                                                                                                                                                                                                                                                                                            | 220V<br>50Hz<br>33KG/PCS<br>37KG/CTN<br>616*504*500mm                                                                                                                                                                                                                                                                                                                                                                                                                                                                                                                                                                                                                                                                                                                                                                                                                                                                                                                                  |  |
| Voltage Frequency N.W G.W Unit Size CTN Size                                                                                                                                                                                                                                                                                                                                                                                                                                                                                                                                                                                                                                                                                                                                                                                                                                                                                                                                                                                                                                                                                                                                                                                                                                                                                                                                                                                                                                                                                                                                                                                                                                                                                                                                                                                                                                                                                                                                                                                                                                                                                   | 220V<br>50Hz<br>33KG/PCS<br>37KG/CTN<br>616*504*500mm<br>702*523*530mm                                                                                                                                                                                                                                                                                                                                                                                                                                                                                                                                                                                                                                                                                                                                                                                                                                                                                                                 |  |
| Voltage Frequency N.W G.W Unit Size CTN Size Package                                                                                                                                                                                                                                                                                                                                                                                                                                                                                                                                                                                                                                                                                                                                                                                                                                                                                                                                                                                                                                                                                                                                                                                                                                                                                                                                                                                                                                                                                                                                                                                                                                                                                                                                                                                                                                                                                                                                                                                                                                                                           | 220V 50Hz 33KG/PCS 37KG/CTN 616*504*500mm 702*523*530mm 1PCS/CTN                                                                                                                                                                                                                                                                                                                                                                                                                                                                                                                                                                                                                                                                                                                                                                                                                                                                                                                       |  |

沿

| Model:                  | FCM3100E                                                                                                                                                                                                                                                                                                                                                                                                                                                                                                                                                                                                                                                                                                                                                                                                                                                                                                                                                                                                                                                                                                           |  |
|-------------------------|--------------------------------------------------------------------------------------------------------------------------------------------------------------------------------------------------------------------------------------------------------------------------------------------------------------------------------------------------------------------------------------------------------------------------------------------------------------------------------------------------------------------------------------------------------------------------------------------------------------------------------------------------------------------------------------------------------------------------------------------------------------------------------------------------------------------------------------------------------------------------------------------------------------------------------------------------------------------------------------------------------------------------------------------------------------------------------------------------------------------|--|
| Description:            | <ul> <li>Stainless steel mirror housing &amp; Plastic side cover;</li> <li>Multifunction for making coffee, steam and hot water at the same time;</li> <li>Touch electronic button for easy operation;</li> <li>Commerical rotary vane pump with 9 bar pressure;</li> <li>Inlet pipe to connect tap water &amp; Drain pipe to drain water directly;</li> <li>With LED illuminator; Temperature and time can be adjusted when making coff</li> <li>Different barometers show the pressure when making coffee and steam;</li> <li>Dual boilers: one is 500ml s. s. boiler with s. s. heating tube to make temperature more stable for making coffee; another is full or s. s. primary and secondary boiler with 7L capacity for making steam and hot water;</li> <li>Professional s. s. porta-filter holder and filter with 58mm diameter;</li> <li>Pre-infusion system to ensure perfect extraction and crema;</li> <li>S.S. steam and water tube for cappuccino and hot water;</li> <li>With flowmeter and full inner cooper pipe;</li> <li>Top cover cup-warming plate &amp; adjustable non-slip foot.</li> </ul> |  |
| Power Consumption       | 3450W                                                                                                                                                                                                                                                                                                                                                                                                                                                                                                                                                                                                                                                                                                                                                                                                                                                                                                                                                                                                                                                                                                              |  |
| Voltage                 | 220V                                                                                                                                                                                                                                                                                                                                                                                                                                                                                                                                                                                                                                                                                                                                                                                                                                                                                                                                                                                                                                                                                                               |  |
| Frequency               | 50Hz                                                                                                                                                                                                                                                                                                                                                                                                                                                                                                                                                                                                                                                                                                                                                                                                                                                                                                                                                                                                                                                                                                               |  |
| N.W                     | 35KG/PCS                                                                                                                                                                                                                                                                                                                                                                                                                                                                                                                                                                                                                                                                                                                                                                                                                                                                                                                                                                                                                                                                                                           |  |
| G.W                     | 40KG/CTN                                                                                                                                                                                                                                                                                                                                                                                                                                                                                                                                                                                                                                                                                                                                                                                                                                                                                                                                                                                                                                                                                                           |  |
| Unit Size               | 616*504*500mm                                                                                                                                                                                                                                                                                                                                                                                                                                                                                                                                                                                                                                                                                                                                                                                                                                                                                                                                                                                                                                                                                                      |  |
| CTN Size                | 702*523*530mm                                                                                                                                                                                                                                                                                                                                                                                                                                                                                                                                                                                                                                                                                                                                                                                                                                                                                                                                                                                                                                                                                                      |  |
| Package                 | 1PCS/CTN                                                                                                                                                                                                                                                                                                                                                                                                                                                                                                                                                                                                                                                                                                                                                                                                                                                                                                                                                                                                                                                                                                           |  |
| Loading Capacity(20'GP) | 126PCS                                                                                                                                                                                                                                                                                                                                                                                                                                                                                                                                                                                                                                                                                                                                                                                                                                                                                                                                                                                                                                                                                                             |  |
| Loading Capacity(40'GP) | 255PCS                                                                                                                                                                                                                                                                                                                                                                                                                                                                                                                                                                                                                                                                                                                                                                                                                                                                                                                                                                                                                                                                                                             |  |
| Loading Capacity(40'HQ) | 317PCS                                                                                                                                                                                                                                                                                                                                                                                                                                                                                                                                                                                                                                                                                                                                                                                                                                                                                                                                                                                                                                                                                                             |  |