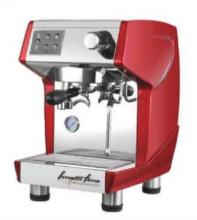

沿

| Model:                  | FCM3100E                                                                                                                                                                                                                                                                                                                                                                                                                                                                                                                                                                                                                                                                                                                                                                                                                                                                                                                                                                                                                                                                                                           |  |
|-------------------------|--------------------------------------------------------------------------------------------------------------------------------------------------------------------------------------------------------------------------------------------------------------------------------------------------------------------------------------------------------------------------------------------------------------------------------------------------------------------------------------------------------------------------------------------------------------------------------------------------------------------------------------------------------------------------------------------------------------------------------------------------------------------------------------------------------------------------------------------------------------------------------------------------------------------------------------------------------------------------------------------------------------------------------------------------------------------------------------------------------------------|--|
| Description:            | <ul> <li>Stainless steel mirror housing &amp; Plastic side cover;</li> <li>Multifunction for making coffee, steam and hot water at the same time;</li> <li>Touch electronic button for easy operation;</li> <li>Commerical rotary vane pump with 9 bar pressure;</li> <li>Inlet pipe to connect tap water &amp; Drain pipe to drain water directly;</li> <li>With LED illuminator; Temperature and time can be adjusted when making coff</li> <li>Different barometers show the pressure when making coffee and steam;</li> <li>Dual boilers: one is 500ml s. s. boiler with s. s. heating tube to make temperature more stable for making coffee; another is full or s. s. primary and secondary boiler with 7L capacity for making steam and hot water;</li> <li>Professional s. s. porta-filter holder and filter with 58mm diameter;</li> <li>Pre-infusion system to ensure perfect extraction and crema;</li> <li>S.S. steam and water tube for cappuccino and hot water;</li> <li>With flowmeter and full inner cooper pipe;</li> <li>Top cover cup-warming plate &amp; adjustable non-slip foot.</li> </ul> |  |
| Power Consumption       | 3450W                                                                                                                                                                                                                                                                                                                                                                                                                                                                                                                                                                                                                                                                                                                                                                                                                                                                                                                                                                                                                                                                                                              |  |
| Voltage                 | 220V                                                                                                                                                                                                                                                                                                                                                                                                                                                                                                                                                                                                                                                                                                                                                                                                                                                                                                                                                                                                                                                                                                               |  |
| Frequency               | 50Hz                                                                                                                                                                                                                                                                                                                                                                                                                                                                                                                                                                                                                                                                                                                                                                                                                                                                                                                                                                                                                                                                                                               |  |
| N.W                     | 35KG/PCS                                                                                                                                                                                                                                                                                                                                                                                                                                                                                                                                                                                                                                                                                                                                                                                                                                                                                                                                                                                                                                                                                                           |  |
| G.W                     | 40KG/CTN                                                                                                                                                                                                                                                                                                                                                                                                                                                                                                                                                                                                                                                                                                                                                                                                                                                                                                                                                                                                                                                                                                           |  |
| Unit Size               | 616*504*500mm                                                                                                                                                                                                                                                                                                                                                                                                                                                                                                                                                                                                                                                                                                                                                                                                                                                                                                                                                                                                                                                                                                      |  |
| CTN Size                | 702*523*530mm                                                                                                                                                                                                                                                                                                                                                                                                                                                                                                                                                                                                                                                                                                                                                                                                                                                                                                                                                                                                                                                                                                      |  |
| Package                 | 1PCS/CTN                                                                                                                                                                                                                                                                                                                                                                                                                                                                                                                                                                                                                                                                                                                                                                                                                                                                                                                                                                                                                                                                                                           |  |
| Loading Capacity(20'GP) | 126PCS                                                                                                                                                                                                                                                                                                                                                                                                                                                                                                                                                                                                                                                                                                                                                                                                                                                                                                                                                                                                                                                                                                             |  |
| Loading Capacity(40'GP) | 255PCS                                                                                                                                                                                                                                                                                                                                                                                                                                                                                                                                                                                                                                                                                                                                                                                                                                                                                                                                                                                                                                                                                                             |  |
| Loading Capacity(40'HQ) | 317PCS                                                                                                                                                                                                                                                                                                                                                                                                                                                                                                                                                                                                                                                                                                                                                                                                                                                                                                                                                                                                                                                                                                             |  |