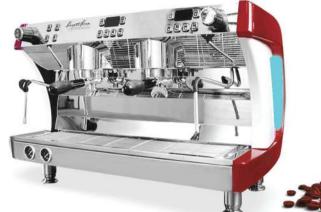

## COMMERCIAL **MACHINE SERIES**

A strong mix of innovation and elegance, that satisfies every lover of real Italian coffee and suits any environment. These semi-automatic professional

coffee machines will be applicable in office, Ho, Re, Ca etc.

**COFFEE HEATING TUBE** 

**COFFEE TABLE** 

**MENU SETTINGS** 

**PRIMARY AND SECONDARY BOILER** 

LIGHTING CONTROL

**POWER CONTROL** 

| Model:                  | <ul> <li>Stainless steel mirror housing;</li> <li>Multifunction for making coffee, steam and hot water at the same time;</li> <li>Resistive colorful touch screen with 4.3 inches;</li> <li>Commercial rotary vane pump with 9bar pressure;</li> <li>Inlet pipe to connect tap water &amp; Drain pipe to drain water directly;</li> <li>With LED illuminator; Temperature and time can be adjusted when making coffee;</li> <li>Different barometers show the pressure when making coffee and steam;</li> <li>Dual boilers: one is 500ml s. s. boiler with s. s. heating tube to make temperature more stable for making coffee; another is full s. s. primary and secondary boiler with 7L capacity for making steam and hot water;</li> <li>Professional s. s. porta-filter holder and filter with 58mm diameter;</li> <li>Pre-infusion system to ensure perfect extraction and crema;</li> <li>S. S. steam and water tube for cappuccino and hot water;</li> <li>With flowmeter and full inner cooper pipe;</li> <li>Top cover cup-warming plate &amp; Adjustable non-slip foot;</li> <li>Level type steaming switch.</li> </ul> |  |
|-------------------------|-------------------------------------------------------------------------------------------------------------------------------------------------------------------------------------------------------------------------------------------------------------------------------------------------------------------------------------------------------------------------------------------------------------------------------------------------------------------------------------------------------------------------------------------------------------------------------------------------------------------------------------------------------------------------------------------------------------------------------------------------------------------------------------------------------------------------------------------------------------------------------------------------------------------------------------------------------------------------------------------------------------------------------------------------------------------------------------------------------------------------------------|--|
| Description:            |                                                                                                                                                                                                                                                                                                                                                                                                                                                                                                                                                                                                                                                                                                                                                                                                                                                                                                                                                                                                                                                                                                                                     |  |
| Power Consumption       | 3450W                                                                                                                                                                                                                                                                                                                                                                                                                                                                                                                                                                                                                                                                                                                                                                                                                                                                                                                                                                                                                                                                                                                               |  |
| Voltage                 | 220V                                                                                                                                                                                                                                                                                                                                                                                                                                                                                                                                                                                                                                                                                                                                                                                                                                                                                                                                                                                                                                                                                                                                |  |
| Frequency               | 50Hz                                                                                                                                                                                                                                                                                                                                                                                                                                                                                                                                                                                                                                                                                                                                                                                                                                                                                                                                                                                                                                                                                                                                |  |
| N.W                     | 33KG/PCS                                                                                                                                                                                                                                                                                                                                                                                                                                                                                                                                                                                                                                                                                                                                                                                                                                                                                                                                                                                                                                                                                                                            |  |
| G.W                     | 37KG/CTN                                                                                                                                                                                                                                                                                                                                                                                                                                                                                                                                                                                                                                                                                                                                                                                                                                                                                                                                                                                                                                                                                                                            |  |
| Unit Size               | 616*504*500mm                                                                                                                                                                                                                                                                                                                                                                                                                                                                                                                                                                                                                                                                                                                                                                                                                                                                                                                                                                                                                                                                                                                       |  |
| CTN Size                | 702*523*530mm                                                                                                                                                                                                                                                                                                                                                                                                                                                                                                                                                                                                                                                                                                                                                                                                                                                                                                                                                                                                                                                                                                                       |  |
| Package                 | 1PCS/CTN                                                                                                                                                                                                                                                                                                                                                                                                                                                                                                                                                                                                                                                                                                                                                                                                                                                                                                                                                                                                                                                                                                                            |  |
| Loading Capacity(20'GP) | 81PCS                                                                                                                                                                                                                                                                                                                                                                                                                                                                                                                                                                                                                                                                                                                                                                                                                                                                                                                                                                                                                                                                                                                               |  |
| Loading Capacity(40'GP) | 171PCS                                                                                                                                                                                                                                                                                                                                                                                                                                                                                                                                                                                                                                                                                                                                                                                                                                                                                                                                                                                                                                                                                                                              |  |
| Loading Capacity(40'HQ) | 228PCS                                                                                                                                                                                                                                                                                                                                                                                                                                                                                                                                                                                                                                                                                                                                                                                                                                                                                                                                                                                                                                                                                                                              |  |