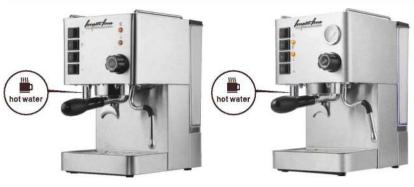

LED LAMP

DIGITAL DISPLAY

MANUAL CONTROL

**HOT WATER** 

STEAM CONTROL **CHART** 

**STEAM** 

COFFEE

**COFFEE HEATING POT BODY** 