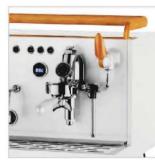

## COMMERCIAL **MACHINE SERIES**

A strong mix of innovation and elegance, that satisfies every lover of real Italian coffee and suits any environment. These semi-automatic professional

coffee machines will be applicable in office, Ho, Re, Ca etc.

LED LAMP

DIGITAL DISPLAY

MANUAL CONTROL

**HOT WATER** 

STEAM CONTROL **CHART** 

**STEAM** 

COFFEE

**COFFEE HEATING POT BODY** 

**COFFEE HEATING TUBE** 

**COFFEE TABLE** 

**MENU SETTINGS** 

**PRIMARY AND SECONDARY BOILER** 

LIGHTING CONTROL

**POWER CONTROL** 

| Model:                  | <ul> <li>Stainless steel mirror housing;</li> <li>Multifunction for making coffee, steam and hot water at the same time;</li> <li>Resistive colorful touch screen with 4.3 inches;</li> <li>Commercial rotary vane pump with 9bar pressure;</li> <li>Inlet pipe to connect tap water &amp; Drain pipe to drain water directly;</li> <li>With LED illuminator; Temperature and time can be adjusted when making coffee;</li> <li>Different barometers show the pressure when making coffee and steam;</li> <li>Dual boilers: one is 500ml s. s. boiler with s. s. heating tube to make temperature more stable for making coffee; another is full s. s. primary and secondary boiler with 7L capacity for making steam and hot water;</li> <li>Professional s. s. porta-filter holder and filter with 58mm diameter;</li> <li>Pre-infusion system to ensure perfect extraction and crema;</li> <li>S. S. steam and water tube for cappuccino and hot water;</li> <li>With flowmeter and full inner cooper pipe;</li> <li>Top cover cup-warming plate &amp; Adjustable non-slip foot;</li> <li>Level type steaming switch.</li> </ul> |  |
|-------------------------|-------------------------------------------------------------------------------------------------------------------------------------------------------------------------------------------------------------------------------------------------------------------------------------------------------------------------------------------------------------------------------------------------------------------------------------------------------------------------------------------------------------------------------------------------------------------------------------------------------------------------------------------------------------------------------------------------------------------------------------------------------------------------------------------------------------------------------------------------------------------------------------------------------------------------------------------------------------------------------------------------------------------------------------------------------------------------------------------------------------------------------------|--|
| Description:            |                                                                                                                                                                                                                                                                                                                                                                                                                                                                                                                                                                                                                                                                                                                                                                                                                                                                                                                                                                                                                                                                                                                                     |  |
| Power Consumption       | 3450W                                                                                                                                                                                                                                                                                                                                                                                                                                                                                                                                                                                                                                                                                                                                                                                                                                                                                                                                                                                                                                                                                                                               |  |
| Voltage                 | 220V                                                                                                                                                                                                                                                                                                                                                                                                                                                                                                                                                                                                                                                                                                                                                                                                                                                                                                                                                                                                                                                                                                                                |  |
| Frequency               | 50Hz                                                                                                                                                                                                                                                                                                                                                                                                                                                                                                                                                                                                                                                                                                                                                                                                                                                                                                                                                                                                                                                                                                                                |  |
| N.W                     | 33KG/PCS                                                                                                                                                                                                                                                                                                                                                                                                                                                                                                                                                                                                                                                                                                                                                                                                                                                                                                                                                                                                                                                                                                                            |  |
| G.W                     | 37KG/CTN                                                                                                                                                                                                                                                                                                                                                                                                                                                                                                                                                                                                                                                                                                                                                                                                                                                                                                                                                                                                                                                                                                                            |  |
| Unit Size               | 616*504*500mm                                                                                                                                                                                                                                                                                                                                                                                                                                                                                                                                                                                                                                                                                                                                                                                                                                                                                                                                                                                                                                                                                                                       |  |
| CTN Size                | 702*523*530mm                                                                                                                                                                                                                                                                                                                                                                                                                                                                                                                                                                                                                                                                                                                                                                                                                                                                                                                                                                                                                                                                                                                       |  |
| Package                 | 1PCS/CTN                                                                                                                                                                                                                                                                                                                                                                                                                                                                                                                                                                                                                                                                                                                                                                                                                                                                                                                                                                                                                                                                                                                            |  |
| Loading Capacity(20'GP) | 81PCS                                                                                                                                                                                                                                                                                                                                                                                                                                                                                                                                                                                                                                                                                                                                                                                                                                                                                                                                                                                                                                                                                                                               |  |
| Loading Capacity(40'GP) | 171PCS                                                                                                                                                                                                                                                                                                                                                                                                                                                                                                                                                                                                                                                                                                                                                                                                                                                                                                                                                                                                                                                                                                                              |  |
| Loading Capacity(40'HQ) | 228PCS                                                                                                                                                                                                                                                                                                                                                                                                                                                                                                                                                                                                                                                                                                                                                                                                                                                                                                                                                                                                                                                                                                                              |  |