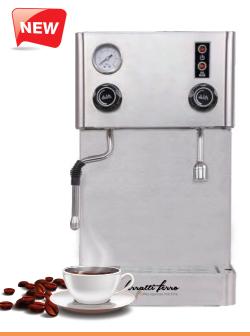

FCM3100C

| Description:                                                                                                                                                                                                                                                                                                                                                                                                                                                                                                                                                                                                                                                                                                                                                                                                                                                                                                                                                                                                                                                                                                                                                                                                                                                                                                                                                                                                                                                                                                                                                                                                                                                                                                                                                                                                                                                                                                                                                                                                                                                                                                                   | <ul> <li>Stainless steel mirror housing &amp; plastic side cover;</li> <li>Multifunction for making coffee, steam and hot water at the same time;</li> <li>Touch electronic button for easy operation;</li> <li>Italian ULKA pump with 15bar pressure;</li> <li>Inlet pipe to connect tap water &amp; Drain pipe to drain water directly;</li> <li>With LED illuminator; Temperature and time can be adjusted when making conferent barometers show the pressure when making coffee and steam;</li> <li>Dual boilers: one is 500ml s. s. boiler with s. s. heating tube to make temperature more stable for making coffee; another is 7L s.s. boiler for making steam and water;</li> <li>Professional s. s. porta-filter holder and filter with 58mm diameter;</li> <li>Pre-infusion system to ensure perfect extraction and crema;</li> <li>S. S. steam and water tube for cappuccino and hot water;</li> <li>Top cover cup-warming plate &amp; Adjustable non-slip foot.</li> </ul> |  |
|--------------------------------------------------------------------------------------------------------------------------------------------------------------------------------------------------------------------------------------------------------------------------------------------------------------------------------------------------------------------------------------------------------------------------------------------------------------------------------------------------------------------------------------------------------------------------------------------------------------------------------------------------------------------------------------------------------------------------------------------------------------------------------------------------------------------------------------------------------------------------------------------------------------------------------------------------------------------------------------------------------------------------------------------------------------------------------------------------------------------------------------------------------------------------------------------------------------------------------------------------------------------------------------------------------------------------------------------------------------------------------------------------------------------------------------------------------------------------------------------------------------------------------------------------------------------------------------------------------------------------------------------------------------------------------------------------------------------------------------------------------------------------------------------------------------------------------------------------------------------------------------------------------------------------------------------------------------------------------------------------------------------------------------------------------------------------------------------------------------------------------|----------------------------------------------------------------------------------------------------------------------------------------------------------------------------------------------------------------------------------------------------------------------------------------------------------------------------------------------------------------------------------------------------------------------------------------------------------------------------------------------------------------------------------------------------------------------------------------------------------------------------------------------------------------------------------------------------------------------------------------------------------------------------------------------------------------------------------------------------------------------------------------------------------------------------------------------------------------------------------------|--|
|                                                                                                                                                                                                                                                                                                                                                                                                                                                                                                                                                                                                                                                                                                                                                                                                                                                                                                                                                                                                                                                                                                                                                                                                                                                                                                                                                                                                                                                                                                                                                                                                                                                                                                                                                                                                                                                                                                                                                                                                                                                                                                                                |                                                                                                                                                                                                                                                                                                                                                                                                                                                                                                                                                                                                                                                                                                                                                                                                                                                                                                                                                                                        |  |
| Power Consumption                                                                                                                                                                                                                                                                                                                                                                                                                                                                                                                                                                                                                                                                                                                                                                                                                                                                                                                                                                                                                                                                                                                                                                                                                                                                                                                                                                                                                                                                                                                                                                                                                                                                                                                                                                                                                                                                                                                                                                                                                                                                                                              | 3450W                                                                                                                                                                                                                                                                                                                                                                                                                                                                                                                                                                                                                                                                                                                                                                                                                                                                                                                                                                                  |  |
| Power Consumption<br>Voltage                                                                                                                                                                                                                                                                                                                                                                                                                                                                                                                                                                                                                                                                                                                                                                                                                                                                                                                                                                                                                                                                                                                                                                                                                                                                                                                                                                                                                                                                                                                                                                                                                                                                                                                                                                                                                                                                                                                                                                                                                                                                                                   | 3450W<br>220V                                                                                                                                                                                                                                                                                                                                                                                                                                                                                                                                                                                                                                                                                                                                                                                                                                                                                                                                                                          |  |
| The second secon |                                                                                                                                                                                                                                                                                                                                                                                                                                                                                                                                                                                                                                                                                                                                                                                                                                                                                                                                                                                        |  |
| Voltage                                                                                                                                                                                                                                                                                                                                                                                                                                                                                                                                                                                                                                                                                                                                                                                                                                                                                                                                                                                                                                                                                                                                                                                                                                                                                                                                                                                                                                                                                                                                                                                                                                                                                                                                                                                                                                                                                                                                                                                                                                                                                                                        | 220V                                                                                                                                                                                                                                                                                                                                                                                                                                                                                                                                                                                                                                                                                                                                                                                                                                                                                                                                                                                   |  |
| Voltage<br>Frequency                                                                                                                                                                                                                                                                                                                                                                                                                                                                                                                                                                                                                                                                                                                                                                                                                                                                                                                                                                                                                                                                                                                                                                                                                                                                                                                                                                                                                                                                                                                                                                                                                                                                                                                                                                                                                                                                                                                                                                                                                                                                                                           | 220V<br>50Hz                                                                                                                                                                                                                                                                                                                                                                                                                                                                                                                                                                                                                                                                                                                                                                                                                                                                                                                                                                           |  |
| Voltage<br>Frequency<br>N.W                                                                                                                                                                                                                                                                                                                                                                                                                                                                                                                                                                                                                                                                                                                                                                                                                                                                                                                                                                                                                                                                                                                                                                                                                                                                                                                                                                                                                                                                                                                                                                                                                                                                                                                                                                                                                                                                                                                                                                                                                                                                                                    | 220V<br>50Hz<br>33KG/PCS                                                                                                                                                                                                                                                                                                                                                                                                                                                                                                                                                                                                                                                                                                                                                                                                                                                                                                                                                               |  |
| Voltage<br>Frequency<br>N.W<br>G.W                                                                                                                                                                                                                                                                                                                                                                                                                                                                                                                                                                                                                                                                                                                                                                                                                                                                                                                                                                                                                                                                                                                                                                                                                                                                                                                                                                                                                                                                                                                                                                                                                                                                                                                                                                                                                                                                                                                                                                                                                                                                                             | 220V<br>50Hz<br>33KG/PCS<br>37KG/CTN                                                                                                                                                                                                                                                                                                                                                                                                                                                                                                                                                                                                                                                                                                                                                                                                                                                                                                                                                   |  |
| Voltage Frequency N.W G.W Unit Size                                                                                                                                                                                                                                                                                                                                                                                                                                                                                                                                                                                                                                                                                                                                                                                                                                                                                                                                                                                                                                                                                                                                                                                                                                                                                                                                                                                                                                                                                                                                                                                                                                                                                                                                                                                                                                                                                                                                                                                                                                                                                            | 220V<br>50Hz<br>33KG/PCS<br>37KG/CTN<br>616*504*500mm                                                                                                                                                                                                                                                                                                                                                                                                                                                                                                                                                                                                                                                                                                                                                                                                                                                                                                                                  |  |
| Voltage Frequency N.W G.W Unit Size CTN Size                                                                                                                                                                                                                                                                                                                                                                                                                                                                                                                                                                                                                                                                                                                                                                                                                                                                                                                                                                                                                                                                                                                                                                                                                                                                                                                                                                                                                                                                                                                                                                                                                                                                                                                                                                                                                                                                                                                                                                                                                                                                                   | 220V<br>50Hz<br>33KG/PCS<br>37KG/CTN<br>616*504*500mm<br>702*523*530mm                                                                                                                                                                                                                                                                                                                                                                                                                                                                                                                                                                                                                                                                                                                                                                                                                                                                                                                 |  |
| Voltage Frequency N.W G.W Unit Size CTN Size Package                                                                                                                                                                                                                                                                                                                                                                                                                                                                                                                                                                                                                                                                                                                                                                                                                                                                                                                                                                                                                                                                                                                                                                                                                                                                                                                                                                                                                                                                                                                                                                                                                                                                                                                                                                                                                                                                                                                                                                                                                                                                           | 220V 50Hz 33KG/PCS 37KG/CTN 616*504*500mm 702*523*530mm 1PCS/CTN                                                                                                                                                                                                                                                                                                                                                                                                                                                                                                                                                                                                                                                                                                                                                                                                                                                                                                                       |  |