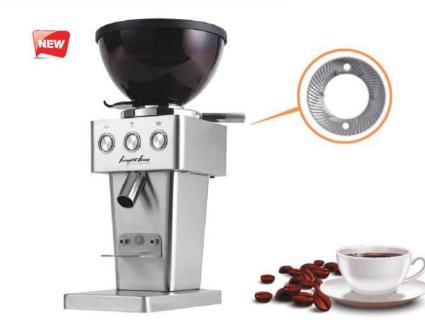

oading Capacity(40'GP) | 20340PCS                                                                                                                                                                                                                                                                                                                                                                  |
| Loading Capacity(40'HQ) | 22536PCS                                                                                                                                                                                                                                                                                                                                                                  |





















| Model:                                  | FGM9015A                                                                                                                                                                                                                                                                                                                                                                                                          |  |
|-----------------------------------------|----------------------------------------------------------------------------------------------------------------------------------------------------------------------------------------------------------------------------------------------------------------------------------------------------------------