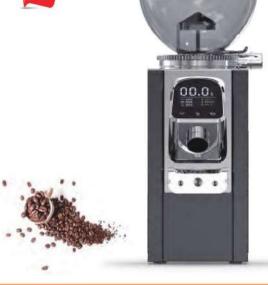

hopper capacity: 1.2L
- FGM9012A
   Low-speed DC motor
- LCD display
- · Inching button for powder output, manual control the amount flexibly

| Power Consumption              | 360W                  | 365W                  |
|--------------------------------|-----------------------|-----------------------|
| Voltage                        | 220V/50Hz             | 220V/50Hz             |
| N.W/G.W                        |                       | 9.17KG/12.2KG         |
| Unit Size/CTN Size             | 569*220*360 mm        | 316*288*678 mm        |
| Package                        | 1PCS/CTN              | 1PCS/CTN              |
| Loading Capacity (20'GP/40'HQ) | 479PCS/963PCS/1086PCS | 479PCS/963PCS/1086PCS |













BEST MATERIAL



#### **GRINDING MACHINE SERIES**

















| Model:       | FGM9016                                                                                                                                                                                                                                                                                                                                                                                                                                                                                    |
|--------------|----------------------------------------------------------------------------------------------------------------------------------------------------------------------------------------------------------------------------------------------------------------------------------------------