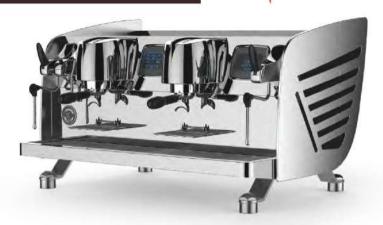

## COMMERCIAL **MACHINE SERIES**

A strong mix of innovation and elegance, that satisfies every lover of real Italian coffee and suits any environment. These semi-automatic professional

coffee machines will be applicable in office, Ho, Re, Ca etc.

**COFFEE HEATING TUBE** 

**COFFEE TABLE** 

**MENU SETTINGS** 

**PRIMARY AND SECONDARY BOILER** 

LIGHTING CONTROL

**POWER CONTROL** 

| Model:                  | <ul> <li>Stainless steel mirror housing;</li> <li>Multifunction for making coffee, steam and hot water at the same time;</li> <li>Resistive colorful touch screen with 4.3 inches;</li> <li>Commercial rotary vane pump with 9bar pressure;</li> <li>Inlet pipe to connect tap water &amp; Drain pipe to drain water directly;</li> <li>With LED illuminator; Temperature and time can be adjusted when making coffee;</li> <li>Different barometers show the pressure when making coffee and steam;</li> <li>Dual boilers: one is 500ml s. s. boiler with s. s. heating tube to make temperature more stable for making coffee; another is full s. s. primary and secondary boiler with 7L capacity for making steam and hot water;</li> <li>Professional s. s. porta-filter holder and filter with 58mm diameter;</li> <li>Pre-infusion system to ensure perfect extraction and crema;</li> <li>S. S. steam and water tube for cappuccino and hot water;</li> <li>With flowmeter and full inner cooper pipe;</li> <li>Top cover cup-warming plate &amp; Adjustable non-slip foot;</li> <li>Level type steaming switch.</li> </ul> |  |
|-------------------------|-------------------------------------------------------------------------------------------------------------------------------------------------------------------------------------------------------------------------------------------------------------------------------------------------------------------------------------------------------------------------------------------------------------------------------------------------------------------------------------------------------------------------------------------------------------------------------------------------------------------------------------------------------------------------------------------------------------------------------------------------------------------------------------------------------------------------------------------------------------------------------------------------------------------------------------------------------------------------------------------------------------------------------------------------------------------------------------------------------------------------------------|--|
| Description:            |                                                                                                                                                                                                                                                                                                                                                                                                                                                                                                                                                                                                                                                                                                                                                                                                                                                                                                                                                                                                                                                                                                                                     |  |
| Power Consumption       | 3450W                                                                                                                                                                                                                                                                                                                                                                                                                                                                                                                                                                                                                                                                                                                                                                                                                                                                                                                                                                                                                                                                                                                               |  |
| Voltage                 | 220V                                                                                                                                                                                                                                                                                                                                                                                                                                                                                                                                                                                                                                                                                                                                                                                                                                                                                                                                                                                                                                                                                                                                |  |
| Frequency               | 50Hz                                                                                                                                                                                                                                                                                                                                                                                                                                                                                                                                                                                                                                                                                                                                                                                                                                                                                                                                                                                                                                                                                                                                |  |
| N.W                     | 33KG/PCS                                                                                                                                                                                                                                                                                                                                                                                                                                                                                                                                                                                                                                                                                                                                                                                                                                                                                                                                                                                                                                                                                                                            |  |
| G.W                     | 37KG/CTN                                                                                                                                                                                                                                                                                                                                                                                                                                                                                                                                                                                                                                                                                                                                                                                                                                                                                                                                                                                                                                                                                                                            |  |
| Unit Size               | 616*504*500mm                                                                                                                                                                                                                                                                                                                                                                                                                                                                                                                                                                                                                                                                                                                                                                                                                                                                                                                                                                                                                                                                                                                       |  |
| CTN Size                | 702*523*530mm                                                                                                                                                                                                                                                                                                                                                                                                                                                                                                                                                                                                                                                                                                                                                                                                                                                                                                                                                                                                                                                                                                                       |  |
| Package                 | 1PCS/CTN                                                                                                                                                                                                                                                                                                                                                                                                                                                                                                                                                                                                                                                                                                                                                                                                                                                                                                                                                                                                                                                                                                                            |  |
| Loading Capacity(20'GP) | 81PCS                                                                                                                                                                                                                                                                                                                                                                                                                                                                                                                                                                                                                                                                                                                                                                                                                                                                                                                                                                                                                                                                                                                               |  |
| Loading Capacity(40'GP) | 171PCS                                                                                                                                                                                                                                                                                                                                                                                                                                                                                                                                                                                                                                                                                                                                                                                                                                                                                                                                                                                                                                                                                                                              |  |
| Loading Capacity(40'HQ) | 228PCS                                                                                                                                                                                                                                                                                                                                                                                                                                                                                                                                                                                                                                                                                                                                                                                                                                                                                                                                                                                                                                                                                                                              |  |