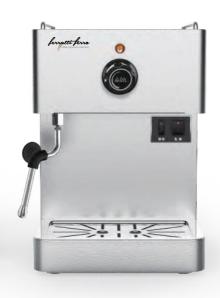

## COMMERCIAL **MACHINE SERIES**

A strong mix of innovation and elegance, that satisfies every lover of real Italian coffee and suits any environment. These semi-automatic professional

coffee machines will be applicable in office, Ho, Re, Ca etc.

**COFFEE HEATING TUBE** 

**COFFEE TABLE** 

**MENU SETTINGS** 

**PRIMARY AND SECONDARY BOILER** 

LIGHTING CONTROL

**POWER CONTROL** 

| Model:                  | <ul> <li>Stainless steel mirror housing;</li> <li>Multifunction for making coffee, steam and hot water at the same time;</li> <li>Resistive colorful touch screen with 4.3 inches;</li> <li>Commercial rotary vane pump with 9bar pressure;</li> <li>Inlet pipe to connect tap water &amp; Drain pipe to drain water directly;</li> <li>With LED illuminator; Temperature and time can be adjusted when making coffee;</li> <li>Different barometers show the pressure when making coffee and steam;</li> <li>Dual boilers: one is 500ml s. s. boiler with s. s. heating tube to make temperature more stable for making coffee; another is full s. s. primary and secondary boiler with 7L capacity for making steam and hot water;</li> <li>Professional s. s. porta-filter holder and filter with 58mm diameter;</li> <li>Pre-infusion system to ensure perfect extraction and crema;</li> <li>S. S. steam and water tube for cappuccino and hot water;</li> <li>With flowmeter and full inner cooper pipe;</li> <li>Top cover cup-warming plate &amp; Adjustable non-slip foot;</li> <li>Level type steaming switch.</li> </ul> |  |
|-------------------------|-------------------------------------------------------------------------------------------------------------------------------------------------------------------------------------------------------------------------------------------------------------------------------------------------------------------------------------------------------------------------------------------------------------------------------------------------------------------------------------------------------------------------------------------------------------------------------------------------------------------------------------------------------------------------------------------------------------------------------------------------------------------------------------------------------------------------------------------------------------------------------------------------------------------------------------------------------------------------------------------------------------------------------------------------------------------------------------------------------------------------------------|--|
| Description:            |                                                                                                                                                                                                                                                                                                                                                                                                                                                                                                                                                                                                                                                                                                                                                                                                                                                                                                                                                                                                                                                                                                                                     |  |
| Power Consumption       | 3450W                                                                                                                                                                                                                                                                                                                                                                                                                                                                                                                                                                                                                                                                                                                                                                                                                                                                                                                                                                                                                                                                                                                               |  |
| Voltage                 | 220V                                                                                                                                                                                                                                                                                                                                                                                                                                                                                                                                                                                                                                                                                                                                                                                                                                                                                                                                                                                                                                                                                                                                |  |
| Frequency               | 50Hz                                                                                                                                                                                                                                                                                                                                                                                                                                                                                                                                                                                                                                                                                                                                                                                                                                                                                                                                                                                                                                                                                                                                |  |
| N.W                     | 33KG/PCS                                                                                                                                                                                                                                                                                                                                                                                                                                                                                                                                                                                                                                                                                                                                                                                                                                                                                                                                                                                                                                                                                                                            |  |
| G.W                     | 37KG/CTN                                                                                                                                                                                                                                                                                                                                                                                                                                                                                                                                                                                                                                                                                                                                                                                                                                                                                                                                                                                                                                                                                                                            |  |
| Unit Size               | 616*504*500mm                                                                                                                                                                                                                                                                                                                                                                                                                                                                                                                                                                                                                                                                                                                                                                                                                                                                                                                                                                                                                                                                                                                       |  |
| CTN Size                | 702*523*530mm                                                                                                                                                                                                                                                                                                                                                                                                                                                                                                                                                                                                                                                                                                                                                                                                                                                                                                                                                                                                                                                                                                                       |  |
| Package                 | 1PCS/CTN                                                                                                                                                                                                                                                                                                                                                                                                                                                                                                                                                                                                                                                                                                                                                                                                                                                                                                                                                                                                                                                                                                                            |  |
| Loading Capacity(20'GP) | 81PCS                                                                                                                                                                                                                                                                                                                                                                                                                                                                                                                                                                                                                                                                                                                                                                                                                                                                                                                                                                                                                                                                                                                               |  |
| Loading Capacity(40'GP) | 171PCS                                                                                                                                                                                                                                                                                                                                                                                                                                                                                                                                                                                                                                                                                                                                                                                                                                                                                                                                                                                                                                                                                                                              |  |
| Loading Capacity(40'HQ) | 228PCS                                                                                                                                                                                                                                                                                                                                                                                                                                                                                                                                                                                                                                                                                                                                                                                                                                                                                                                                                                                                                                                                                                                              |  |