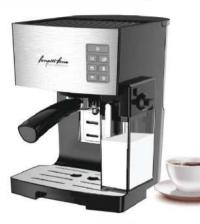

LED LAMP

DIGITAL DISPLAY

MANUAL CONTROL

**HOT WATER** 

STEAM CONTROL **CHART** 

**STEAM** 

COFFEE

**COFFEE HEATING POT BODY** 

**COFFEE HEATING TUBE** 

**COFFEE TABLE** 

**MENU SETTINGS** 

**PRIMARY AND SECONDARY BOILER** 

LIGHTING CONTROL

**POWER CONTROL** 

| Model:                  | <ul> <li>Stainless steel mirror housing;</li> <li>Multifunction for making coffee, steam and hot water at the same time;</li> <li>Resistive colorful touch screen with 4.3 inches;</li> <li>Commercial rotary vane pump with 9bar pressure;</li> <li>Inlet pipe to connect tap water &amp; Drain pipe to drain water directly;</li> <li>With LED illuminator; Temperature and time can be adjusted when making coffee;</li> <li>Different barometers show the pressure when making coffee and steam;</li> <li>Dual boilers: one is 500ml s. s. boiler with s. s. heating tube to make temperature more stable for making coffee; another is full s. s. primary and secondary boiler with 7L capacity for making steam and hot water;</li> <li>Professional s. s. porta-filter holder and filter with 58mm diameter;</li> <li>Pre-infusion system to ensure perfect extraction and crema;</li> <li>S. S. steam and water tube for cappuccino and hot water;</li> <li>With flowmeter and full inner cooper pipe;</li> <li>Top cover cup-warming plate &amp; Adjustable non-slip foot;</li> <li>Level type steaming switch.</li> </ul> |  |
|-------------------------|-------------------------------------------------------------------------------------------------------------------------------------------------------------------------------------------------------------------------------------------------------------------------------------------------------------------------------------------------------------------------------------------------------------------------------------------------------------------------------------------------------------------------------------------------------------------------------------------------------------------------------------------------------------------------------------------------------------------------------------------------------------------------------------------------------------------------------------------------------------------------------------------------------------------------------------------------------------------------------------------------------------------------------------------------------------------------------------------------------------------------------------|--|
| Description:            |                                                                                                                                                                                                                                                                                                                                                                                                                                                                                                                                                                                                                                                                                                                                                                                                                                                                                                                                                                                                                                                                                                                                     |  |
| Power Consumption       | 3450W                                                                                                                                                                                                                                                                                                                                                                                                                                                                                                                                                                                                                                                                                                                                                                                                                                                                                                                                                                                                                                                                                                                               |  |
| Voltage                 | 220V                                                                                                                                                                                                                                                                                                                                                                                                                                                                                                                                                                                                                                                                                                                                                                                                                                                                                                                                                                                                                                                                                                                                |  |
| Frequency               | 50Hz                                                                                                                                                                                                                                                                                                                                                                                                                                                                                                                                                                                                                                                                                                                                                                                                                                                                                                                                                                                                                                                                                                                                |  |
| N.W                     | 33KG/PCS                                                                                                                                                                                                                                                                                                                                                                                                                                                                                                                                                                                                                                                                                                                                                                                                                                                                                                                                                                                                                                                                                                                            |  |
| G.W                     | 37KG/CTN                                                                                                                                                                                                                                                                                                                                                                                                                                                                                                                                                                                                                                                                                                                                                                                                                                                                                                                                                                                                                                                                                                                            |  |
| Unit Size               | 616*504*500mm                                                                                                                                                                                                                                                                                                                                                                                                                                                                                                                                                                                                                                                                                                                                                                                                                                                                                                                                                                                                                                                                                                                       |  |
| CTN Size                | 702*523*530mm                                                                                                                                                                                                                                                                                                                                                                                                                                                                                                                                                                                                                                                                                                                                                                                                                                                                                                                                                                                                                                                                                                                       |  |
| Package                 | 1PCS/CTN                                                                                                                                                                                                                                                                                                                                                                                                                                                                                                                                                                                                                                                                                                                                                                                                                                                                                                                                                                                                                                                                                                                            |  |
| Loading Capacity(20'GP) | 81PCS                                                                                                                                                                                                                                                                                                                                                                                                                                                                                                                                                                                                                                                                                                                                                                                                                                                                                                                                                                                                                                                                                                                               |  |
| Loading Capacity(40'GP) | 171PCS                                                                                                                                                                                                                                                                                                                                                                                                                                                                                                                                                                                                                                                                                                                                                                                                                                                                                                                                                                                                                                                                                                                              |  |
| Loading Capacity(40'HQ) | 228PCS                                                                                                                                                                                                                                                                                                                                                                                                                                                                                                                                                                                                                                                                                                                                                                                                                                                                                                                                                                                                                                                                                                                              |  |