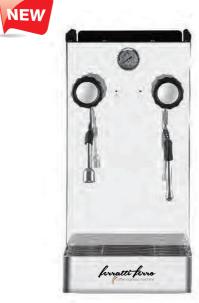

## COMMERCIAL **MACHINE SERIES**

A strong mix of innovation and elegance, that satisfies every lover of real Italian coffee and suits any environment. These semi-automatic professional

coffee machines will be applicable in office, Ho, Re, Ca etc.

**COFFEE HEATING TUBE** 

**COFFEE TABLE** 

**MENU SETTINGS** 

**PRIMARY AND SECONDARY BOILER** 

LIGHTING CONTROL

**POWER CONTROL** 

| Model:                  | <ul> <li>Stainless steel mirror housing;</li> <li>Multifunction for making coffee, steam and hot water at the same time;</li> <li>Resistive colorful touch screen with 4.3 inches;</li> <li>Commercial rotary vane pump with 9bar pressure;</li> <li>Inlet pipe to connect tap water &amp; Drain pipe to drain water directly;</li> <li>With LED illuminator; Temperature and time can be adjusted when making coffee;</li> <li>Different barometers show the pressure when making coffee and steam;</li> <li>Dual boilers: one is 500ml s. s. boiler with s. s. heating tube to make temperature more stable for making coffee; another is full s. s. primary and secondary boiler with 7L capacity for making steam and hot water;</li> <li>Professional s. s. porta-filter holder and filter with 58mm diameter;</li> <li>Pre-infusion system to ensure perfect extraction and crema;</li> <li>S. S. steam and water tube for cappuccino and hot water;</li> <li>With flowmeter and full inner cooper pipe;</li> <li>Top cover cup-warming plate &amp; Adjustable non-slip foot;</li> <li>Level type steaming switch.</li> </ul> |  |
|-------------------------|-------------------------------------------------------------------------------------------------------------------------------------------------------------------------------------------------------------------------------------------------------------------------------------------------------------------------------------------------------------------------------------------------------------------------------------------------------------------------------------------------------------------------------------------------------------------------------------------------------------------------------------------------------------------------------------------------------------------------------------------------------------------------------------------------------------------------------------------------------------------------------------------------------------------------------------------------------------------------------------------------------------------------------------------------------------------------------------------------------------------------------------|--|
| Description:            |                                                                                                                                                                                                                                                                                                                                                                                                                                                                                                                                                                                                                                                                                                                                                                                                                                                                                                                                                                                                                                                                                                                                     |  |
| Power Consumption       | 3450W                                                                                                                                                                                                                                                                                                                                                                                                                                                                                                                                                                                                                                                                                                                                                                                                                                                                                                                                                                                                                                                                                                                               |  |
| Voltage                 | 220V                                                                                                                                                                                                                                                                                                                                                                                                                                                                                                                                                                                                                                                                                                                                                                                                                                                                                                                                                                                                                                                                                                                                |  |
| Frequency               | 50Hz                                                                                                                                                                                                                                                                                                                                                                                                                                                                                                                                                                                                                                                                                                                                                                                                                                                                                                                                                                                                                                                                                                                                |  |
| N.W                     | 33KG/PCS                                                                                                                                                                                                                                                                                                                                                                                                                                                                                                                                                                                                                                                                                                                                                                                                                                                                                                                                                                                                                                                                                                                            |  |
| G.W                     | 37KG/CTN                                                                                                                                                                                                                                                                                                                                                                                                                                                                                                                                                                                                                                                                                                                                                                                                                                                                                                                                                                                                                                                                                                                            |  |
| Unit Size               | 616*504*500mm                                                                                                                                                                                                                                                                                                                                                                                                                                                                                                                                                                                                                                                                                                                                                                                                                                                                                                                                                                                                                                                                                                                       |  |
| CTN Size                | 702*523*530mm                                                                                                                                                                                                                                                                                                                                                                                                                                                                                                                                                                                                                                                                                                                                                                                                                                                                                                                                                                                                                                                                                                                       |  |
| Package                 | 1PCS/CTN                                                                                                                                                                                                                                                                                                                                                                                                                                                                                                                                                                                                                                                                                                                                                                                                                                                                                                                                                                                                                                                                                                                            |  |
| Loading Capacity(20'GP) | 81PCS                                                                                                                                                                                                                                                                                                                                                                                                                                                                                                                                                                                                                                                                                                                                                                                                                                                                                                                                                                                                                                                                                                                               |  |
| Loading Capacity(40'GP) | 171PCS                                                                                                                                                                                                                                                                                                                                                                                                                                                                                                                                                                                                                                                                                                                                                                                                                                                                                                                                                                                                                                                                                                                              |  |
| Loading Capacity(40'HQ) | 228PCS                                                                                                                                                                                                                                                                                                                                                                                                                                                                                                                                                                                                                                                                                                                                                                                                                                                                                                                                                                                                                                                                                                                              |  |