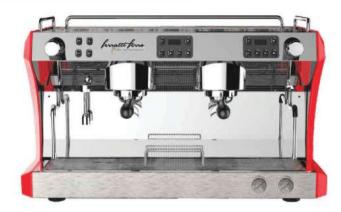

## COMMERCIAL **MACHINE SERIES**

A strong mix of innovation and elegance, that satisfies every lover of real Italian coffee and suits any environment. These semi-automatic professional

coffee machines will be applicable in office, Ho, Re, Ca etc.

LED LAMP

DIGITAL DISPLAY

MANUAL CONTROL

**HOT WATER** 

STEAM CONTROL **CHART** 

**STEAM** 

COFFEE

**COFFEE HEATING POT BODY** 

**COFFEE HEATING TUBE** 

**COFFEE TABLE** 

**MENU SETTINGS** 

**PRIMARY AND SECONDARY BOILER** 

LIGHTING CONTROL

**POWER CONTROL** 

| Model:                  | <ul> <li>Stainless steel mirror housing;</li> <li>Multifunction for making coffee, steam and hot water at the same time;</li> <li>Resistive colorful touch screen with 4.3 inches;</li> <li>Commercial rotary vane pump with 9bar pressure;</li> <li>Inlet pipe to connect tap water &amp; Drain pipe to drain water directly;</li> <li>With LED illuminator; Temperature and time can be adjusted when making coffee;</li> <li>Different barometers show the pressure when making coffee and steam;</li> <li>Dual boilers: one is 500ml s. s. boiler with s. s. heating tube to make temperature more stable for making coffee; another is full s. s. primary and secondary boiler with 7L capacity for making steam and hot water;</li> <li>Professional s. s. porta-filter holder and filter with 58mm diameter;</li> <li>Pre-infusion system to ensure perfect extraction and crema;</li> <li>S. S. steam and water tube for cappuccino and hot water;</li> <li>With flowmeter and full inner cooper pipe;</li> <li>Top cover cup-warming plate &amp; Adjustable non-slip foot;</li> <li>Level type steaming switch.</li> </ul> |  |
|-------------------------|-------------------------------------------------------------------------------------------------------------------------------------------------------------------------------------------------------------------------------------------------------------------------------------------------------------------------------------------------------------------------------------------------------------------------------------------------------------------------------------------------------------------------------------------------------------------------------------------------------------------------------------------------------------------------------------------------------------------------------------------------------------------------------------------------------------------------------------------------------------------------------------------------------------------------------------------------------------------------------------------------------------------------------------------------------------------------------------------------------------------------------------|--|
| Description:            |                                                                                                                                                                                                                                                                                                                                                                                                                                                                                                                                                                                                                                                                                                                                                                                                                                                                                                                                                                                                                                                                                                                                     |  |
| Power Consumption       | 3450W                                                                                                                                                                                                                                                                                                                                                                                                                                                                                                                                                                                                                                                                                                                                                                                                                                                                                                                                                                                                                                                                                                                               |  |
| Voltage                 | 220V                                                                                                                                                                                                                                                                                                                                                                                                                                                                                                                                                                                                                                                                                                                                                                                                                                                                                                                                                                                                                                                                                                                                |  |
| Frequency               | 50Hz                                                                                                                                                                                                                                                                                                                                                                                                                                                                                                                                                                                                                                                                                                                                                                                                                                                                                                                                                                                                                                                                                                                                |  |
| N.W                     | 33KG/PCS                                                                                                                                                                                                                                                                                                                                                                                                                                                                                                                                                                                                                                                                                                                                                                                                                                                                                                                                                                                                                                                                                                                            |  |
| G.W                     | 37KG/CTN                                                                                                                                                                                                                                                                                                                                                                                                                                                                                                                                                                                                                                                                                                                                                                                                                                                                                                                                                                                                                                                                                                                            |  |
| Unit Size               | 616*504*500mm                                                                                                                                                                                                                                                                                                                                                                                                                                                                                                                                                                                                                                                                                                                                                                                                                                                                                                                                                                                                                                                                                                                       |  |
| CTN Size                | 702*523*530mm                                                                                                                                                                                                                                                                                                                                                                                                                                                                                                                                                                                                                                                                                                                                                                                                                                                                                                                                                                                                                                                                                                                       |  |
| Package                 | 1PCS/CTN                                                                                                                                                                                                                                                                                                                                                                                                                                                                                                                                                                                                                                                                                                                                                                                                                                                                                                                                                                                                                                                                                                                            |  |
| Loading Capacity(20'GP) | 81PCS                                                                                                                                                                                                                                                                                                                                                                                                                                                                                                                                                                                                                                                                                                                                                                                                                                                                                                                                                                                                                                                                                                                               |  |
| Loading Capacity(40'GP) | 171PCS                                                                                                                                                                                                                                                                                                                                                                                                                                                                                                                                                                                                                                                                                                                                                                                                                                                                                                                                                                                                                                                                                                                              |  |
| Loading Capacity(40'HQ) | 228PCS                                                                                                                                                                                                                                                                                                                                                                                                                                                                                                                                                                                                                                                                                                                                                                                                                                                                                                                                                                                                                                                                                                                              |  |