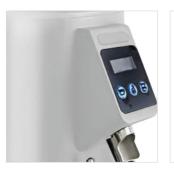

LED LAMP

DIGITAL DISPLAY

MANUAL CONTROL

**HOT WATER** 

STEAM CONTROL **CHART** 

**STEAM** 

COFFEE

**COFFEE HEATING POT BODY** 

**COFFEE HEATING TUBE** 

**COFFEE TABLE** 

**MENU SETTINGS** 

**PRIMARY AND SECONDARY BOILER** 

LIGHTING CONTROL

**POWER CONTROL** 

| Model:                  | <ul> <li>Stainless steel mirror housing;</li> <li>Multifunction for making coffee, steam and hot water at the same time;</li> <li>Resistive colorful touch screen with 4.3 inches;</li> <li>Commercial rotary vane pump with 9bar pressure;</li> <li>Inlet pipe to connect tap water &amp; Drain pipe to drain water directly;</li> <li>With LED illuminator; Temperature and time can be adjusted when making coffee;</li> <li>Different barometers show the pressure when making coffee and steam;</li> <li>Dual boilers: one is 500ml s. s. boiler with s. s. heating tube to make temperature more stable for making coffee; another is full s. s. primary and secondary boiler with 7L capacity for making steam and hot water;</li> <li>Professional s. s. porta-filter holder and filter with 58mm diameter;</li> <li>Pre-infusion system to ensure perfect extraction and crema;</li> <li>S. S. steam and water tube for cappuccino and hot water;</li> <li>With flowmeter and full inner cooper pipe;</li> <li>Top cover cup-warming plate &amp; Adjustable non-slip foot;</li> <li>Level type steaming switch.</li> </ul> |  |
|-------------------------|-------------------------------------------------------------------------------------------------------------------------------------------------------------------------------------------------------------------------------------------------------------------------------------------------------------------------------------------------------------------------------------------------------------------------------------------------------------------------------------------------------------------------------------------------------------------------------------------------------------------------------------------------------------------------------------------------------------------------------------------------------------------------------------------------------------------------------------------------------------------------------------------------------------------------------------------------------------------------------------------------------------------------------------------------------------------------------------------------------------------------------------|--|
| Description:            |                                                                                                                                                                                                                                                                                                                                                                                                                                                                                                                                                                                                                                                                                                                                                                                                                                                                                                                                                                                                                                                                                                                                     |  |
| Power Consumption       | 3450W                                                                                                                                                                                                                                                                                                                                                                                                                                                                                                                                                                                                                                                                                                                                                                                                                                                                                                                                                                                                                                                                                                                               |  |
| Voltage                 | 220V                                                                                                                                                                                                                                                                                                                                                                                                                                                                                                                                                                                                                                                                                                                                                                                                                                                                                                                                                                                                                                                                                                                                |  |
| Frequency               | 50Hz                                                                                                                                                                                                                                                                                                                                                                                                                                                                                                                                                                                                                                                                                                                                                                                                                                                                                                                                                                                                                                                                                                                                |  |
| N.W                     | 33KG/PCS                                                                                                                                                                                                                                                                                                                                                                                                                                                                                                                                                                                                                                                                                                                                                                                                                                                                                                                                                                                                                                                                                                                            |  |
| G.W                     | 37KG/CTN                                                                                                                                                                                                                                                                                                                                                                                                                                                                                                                                                                                                                                                                                                                                                                                                                                                                                                                                                                                                                                                                                                                            |  |
| Unit Size               | 616*504*500mm                                                                                                                                                                                                                                                                                                                                                                                                                                                                                                                                                                                                                                                                                                                                                                                                                                                                                                                                                                                                                                                                                                                       |  |
| CTN Size                | 702*523*530mm                                                                                                                                                                                                                                                                                                                                                                                                                                                                                                                                                                                                                                                                                                                                                                                                                                                                                                                                                                                                                                                                                                                       |  |
| Package                 | 1PCS/CTN                                                                                                                                                                                                                                                                                                                                                                                                                                                                                                                                                                                                                                                                                                                                                                                                                                                                                                                                                                                                                                                                                                                            |  |
| Loading Capacity(20'GP) | 81PCS                                                                                                                                                                                                                                                                                                                                                                                                                                                                                                                                                                                                                                                                                                                                                                                                                                                                                                                                                                                                                                                                                                                               |  |
| Loading Capacity(40'GP) | 171PCS                                                                                                                                                                                                                                                                                                                                                                                                                                                                                                                                                                                                                                                                                                                                                                                                                                                                                                                                                                                                                                                                                                                              |  |
| Loading Capacity(40'HQ) | 228PCS                                                                                                                                                                                                                                                                                                                                                                                                                                                                                                                                                                                                                                                                                                                                                                                                                                                                                                                                                                                                                                                                                                                              |  |