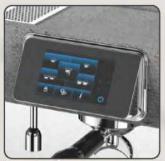

LED LAMP

DIGITAL DISPLAY

MANUAL CONTROL

**HOT WATER** 

STEAM CONTROL **CHART** 

**STEAM** 

COFFEE

**COFFEE HEATING POT BODY** 

**COFFEE HEATING TUBE** 

**COFFEE TABLE** 

**MENU SETTINGS** 

**PRIMARY AND SECONDARY BOILER** 

LIGHTING CONTROL

**POWER CONTROL** 

| Model:                  | <ul> <li>Stainless steel mirror housing;</li> <li>Multifunction for making coffee, steam and hot water at the same time;</li> <li>Resistive colorful touch screen with 4.3 inches;</li> <li>Commercial rotary vane pump with 9bar pressure;</li> <li>Inlet pipe to connect tap water &amp; Drain pipe to drain water directly;</li> <li>With LED illuminator; Temperature and time can be adjusted when making coffee;</li> <li>Different barometers show the pressure when making coffee and steam;</li> <li>Dual boilers: one is 500ml s. s. boiler with s. s. heating tube to make temperature more stable for making coffee; another is full s. s. primary and secondary boiler with 7L capacity for making steam and hot water;</li> <li>Professional s. s. porta-filter holder and filter with 58mm diameter;</li> <li>Pre-infusion system to ensure perfect extraction and crema;</li> <li>S. S. steam and water tube for cappuccino and hot water;</li> <li>With flowmeter and full inner cooper pipe;</li> <li>Top cover cup-warming plate &amp; Adjustable non-slip foot;</li> <li>Level type steaming switch.</li> </ul> |  |
|-------------------------|-------------------------------------------------------------------------------------------------------------------------------------------------------------------------------------------------------------------------------------------------------------------------------------------------------------------------------------------------------------------------------------------------------------------------------------------------------------------------------------------------------------------------------------------------------------------------------------------------------------------------------------------------------------------------------------------------------------------------------------------------------------------------------------------------------------------------------------------------------------------------------------------------------------------------------------------------------------------------------------------------------------------------------------------------------------------------------------------------------------------------------------|--|
| Description:            |                                                                                                                                                                                                                                                                                                                                                                                                                                                                                                                                                                                                                                                                                                                                                                                                                                                                                                                                                                                                                                                                                                                                     |  |
| Power Consumption       | 3450W                                                                                                                                                                                                                                                                                                                                                                                                                                                                                                                                                                                                                                                                                                                                                                                                                                                                                                                                                                                                                                                                                                                               |  |
| Voltage                 | 220V                                                                                                                                                                                                                                                                                                                                                                                                                                                                                                                                                                                                                                                                                                                                                                                                                                                                                                                                                                                                                                                                                                                                |  |
| Frequency               | 50Hz                                                                                                                                                                                                                                                                                                                                                                                                                                                                                                                                                                                                                                                                                                                                                                                                                                                                                                                                                                                                                                                                                                                                |  |
| N.W                     | 33KG/PCS                                                                                                                                                                                                                                                                                                                                                                                                                                                                                                                                                                                                                                                                                                                                                                                                                                                                                                                                                                                                                                                                                                                            |  |
| G.W                     | 37KG/CTN                                                                                                                                                                                                                                                                                                                                                                                                                                                                                                                                                                                                                                                                                                                                                                                                                                                                                                                                                                                                                                                                                                                            |  |
| Unit Size               | 616*504*500mm                                                                                                                                                                                                                                                                                                                                                                                                                                                                                                                                                                                                                                                                                                                                                                                                                                                                                                                                                                                                                                                                                                                       |  |
| CTN Size                | 702*523*530mm                                                                                                                                                                                                                                                                                                                                                                                                                                                                                                                                                                                                                                                                                                                                                                                                                                                                                                                                                                                                                                                                                                                       |  |
| Package                 | 1PCS/CTN                                                                                                                                                                                                                                                                                                                                                                                                                                                                                                                                                                                                                                                                                                                                                                                                                                                                                                                                                                                                                                                                                                                            |  |
| Loading Capacity(20'GP) | 81PCS                                                                                                                                                                                                                                                                                                                                                                                                                                                                                                                                                                                                                                                                                                                                                                                                                                                                                                                                                                                                                                                                                                                               |  |
| Loading Capacity(40'GP) | 171PCS                                                                                                                                                                                                                                                                                                                                                                                                                                                                                                                                                                                                                                                                                                                                                                                                                                                                                                                                                                                                                                                                                                                              |  |
| Loading Capacity(40'HQ) | 228PCS                                                                                                                                                                                                                                                                                                                                                                                                                                                                                                                                                                                                                                                                                                                                                                                                                                                                                                                                                                                                                                                                                                                              |  |