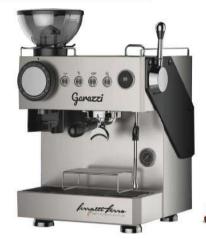

LED LAMP

DIGITAL DISPLAY

MANUAL CONTROL

**HOT WATER** 

STEAM CONTROL **CHART** 

**STEAM** 

COFFEE

**COFFEE HEATING POT BODY** 

**COFFEE HEATING TUBE** 

**COFFEE TABLE** 

**MENU SETTINGS** 

**PRIMARY AND SECONDARY BOILER** 

LIGHTING CONTROL

**POWER CONTROL** 

| Model:                  | <ul> <li>Stainless steel mirror housing;</li> <li>Multifunction for making coffee, steam and hot water at the same time;</li> <li>Resistive colorful touch screen with 4.3 inches;</li> <li>Commercial rotary vane pump with 9bar pressure;</li> <li>Inlet pipe to connect tap water &amp; Drain pipe to drain water directly;</li> <li>With LED illuminator; Temperature and time can be adjusted when making coffee;</li> <li>Different barometers show the pressure when making coffee and steam;</li> <li>Dual boilers: one is 500ml s. s. boiler with s. s. heating tube to make temperature more stable for making coffee; another is full s. s. primary and secondary boiler with 7L capacity for making steam and hot water;</li> <li>Professional s. s. porta-filter holder and filter with 58mm diameter;</li> <li>Pre-infusion system to ensure perfect extraction and crema;</li> <li>S. S. steam and water tube for cappuccino and hot water;</li> <li>With flowmeter and full inner cooper pipe;</li> <li>Top cover cup-warming plate &amp; Adjustable non-slip foot;</li> <li>Level type steaming switch.</li> </ul> |  |
|-------------------------|-------------------------------------------------------------------------------------------------------------------------------------------------------------------------------------------------------------------------------------------------------------------------------------------------------------------------------------------------------------------------------------------------------------------------------------------------------------------------------------------------------------------------------------------------------------------------------------------------------------------------------------------------------------------------------------------------------------------------------------------------------------------------------------------------------------------------------------------------------------------------------------------------------------------------------------------------------------------------------------------------------------------------------------------------------------------------------------------------------------------------------------|--|
| Description:            |                                                                                                                                                                                                                                                                                                                                                                                                                                                                                                                                                                                                                                                                                                                                                                                                                                                                                                                                                                                                                                                                                                                                     |  |
| Power Consumption       | 3450W                                                                                                                                                                                                                                                                                                                                                                                                                                                                                                                                                                                                                                                                                                                                                                                                                                                                                                                                                                                                                                                                                                                               |  |
| Voltage                 | 220V                                                                                                                                                                                                                                                                                                                                                                                                                                                                                                                                                                                                                                                                                                                                                                                                                                                                                                                                                                                                                                                                                                                                |  |
| Frequency               | 50Hz                                                                                                                                                                                                                                                                                                                                                                                                                                                                                                                                                                                                                                                                                                                                                                                                                                                                                                                                                                                                                                                                                                                                |  |
| N.W                     | 33KG/PCS                                                                                                                                                                                                                                                                                                                                                                                                                                                                                                                                                                                                                                                                                                                                                                                                                                                                                                                                                                                                                                                                                                                            |  |
| G.W                     | 37KG/CTN                                                                                                                                                                                                                                                                                                                                                                                                                                                                                                                                                                                                                                                                                                                                                                                                                                                                                                                                                                                                                                                                                                                            |  |
| Unit Size               | 616*504*500mm                                                                                                                                                                                                                                                                                                                                                                                                                                                                                                                                                                                                                                                                                                                                                                                                                                                                                                                                                                                                                                                                                                                       |  |
| CTN Size                | 702*523*530mm                                                                                                                                                                                                                                                                                                                                                                                                                                                                                                                                                                                                                                                                                                                                                                                                                                                                                                                                                                                                                                                                                                                       |  |
| Package                 | 1PCS/CTN                                                                                                                                                                                                                                                                                                                                                                                                                                                                                                                                                                                                                                                                                                                                                                                                                                                                                                                                                                                                                                                                                                                            |  |
| Loading Capacity(20'GP) | 81PCS                                                                                                                                                                                                                                                                                                                                                                                                                                                                                                                                                                                                                                                                                                                                                                                                                                                                                                                                                                                                                                                                                                                               |  |
| Loading Capacity(40'GP) | 171PCS                                                                                                                                                                                                                                                                                                                                                                                                                                                                                                                                                                                                                                                                                                                                                                                                                                                                                                                                                                                                                                                                                                                              |  |
| Loading Capacity(40'HQ) | 228PCS                                                                                                                                                                                                                                                                                                                                                                                                                                                                                                                                                                                                                                                                                                                                                                                                                                                                                                                                                                                                                                                                                                                              |  |