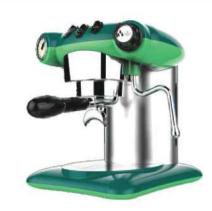

**COFFEE HEATING TUBE** 

**COFFEE TABLE** 

**MENU SETTINGS** 

**PRIMARY AND SECONDARY BOILER** 

LIGHTING CONTROL

**POWER CONTROL** 

| Model:                  | <ul> <li>Stainless steel mirror housing;</li> <li>Multifunction for making coffee, steam and hot water at the same time;</li> <li>Resistive colorful touch screen with 4.3 inches;</li> <li>Commercial rotary vane pump with 9bar pressure;</li> <li>Inlet pipe to connect tap water &amp; Drain pipe to drain water directly;</li> <li>With LED illuminator; Temperature and time can be adjusted when making coffee;</li> <li>Different barometers show the pressure when making coffee and steam;</li> <li>Dual boilers: one is 500ml s. s. boiler with s. s. heating tube to make temperature more stable for making coffee; another is full s. s. primary and secondary boiler with 7L capacity for making steam and hot water;</li> <li>Professional s. s. porta-filter holder and filter with 58mm diameter;</li> <li>Pre-infusion system to ensure perfect extraction and crema;</li> <li>S. S. steam and water tube for cappuccino and hot water;</li> <li>With flowmeter and full inner cooper pipe;</li> <li>Top cover cup-warming plate &amp; Adjustable non-slip foot;</li> <li>Level type steaming switch.</li> </ul> |  |
|-------------------------|-------------------------------------------------------------------------------------------------------------------------------------------------------------------------------------------------------------------------------------------------------------------------------------------------------------------------------------------------------------------------------------------------------------------------------------------------------------------------------------------------------------------------------------------------------------------------------------------------------------------------------------------------------------------------------------------------------------------------------------------------------------------------------------------------------------------------------------------------------------------------------------------------------------------------------------------------------------------------------------------------------------------------------------------------------------------------------------------------------------------------------------|--|
| Description:            |                                                                                                                                                                                                                                                                                                                                                                                                                                                                                                                                                                                                                                                                                                                                                                                                                                                                                                                                                                                                                                                                                                                                     |  |
| Power Consumption       | 3450W                                                                                                                                                                                                                                                                                                                                                                                                                                                                                                                                                                                                                                                                                                                                                                                                                                                                                                                                                                                                                                                                                                                               |  |
| Voltage                 | 220V                                                                                                                                                                                                                                                                                                                                                                                                                                                                                                                                                                                                                                                                                                                                                                                                                                                                                                                                                                                                                                                                                                                                |  |
| Frequency               | 50Hz                                                                                                                                                                                                                                                                                                                                                                                                                                                                                                                                                                                                                                                                                                                                                                                                                                                                                                                                                                                                                                                                                                                                |  |
| N.W                     | 33KG/PCS                                                                                                                                                                                                                                                                                                                                                                                                                                                                                                                                                                                                                                                                                                                                                                                                                                                                                                                                                                                                                                                                                                                            |  |
| G.W                     | 37KG/CTN                                                                                                                                                                                                                                                                                                                                                                                                                                                                                                                                                                                                                                                                                                                                                                                                                                                                                                                                                                                                                                                                                                                            |  |
| Unit Size               | 616*504*500mm                                                                                                                                                                                                                                                                                                                                                                                                                                                                                                                                                                                                                                                                                                                                                                                                                                                                                                                                                                                                                                                                                                                       |  |
| CTN Size                | 702*523*530mm                                                                                                                                                                                                                                                                                                                                                                                                                                                                                                                                                                                                                                                                                                                                                                                                                                                                                                                                                                                                                                                                                                                       |  |
| Package                 | 1PCS/CTN                                                                                                                                                                                                                                                                                                                                                                                                                                                                                                                                                                                                                                                                                                                                                                                                                                                                                                                                                                                                                                                                                                                            |  |
| Loading Capacity(20'GP) | 81PCS                                                                                                                                                                                                                                                                                                                                                                                                                                                                                                                                                                                                                                                                                                                                                                                                                                                                                                                                                                                                                                                                                                                               |  |
| Loading Capacity(40'GP) | 171PCS                                                                                                                                                                                                                                                                                                                                                                                                                                                                                                                                                                                                                                                                                                                                                                                                                                                                                                                                                                                                                                                                                                                              |  |
| Loading Capacity(40'HQ) | 228PCS                                                                                                                                                                                                                                                                                                                                                                                                                                                                                                                                                                                                                                                                                                                                                                                                                                                                                                                                                                                                                                                                                                                              |  |

FCM3100C

| Description:                                                                                                                                                                                                                                                                                                                                                                                                                                                                                                                                                                                                                                                                                                                                                                                                                                                                                                                                                                                                                                                                                                                                                                                                                                                                                                                                                                                                                                                                                                                                                                                                                                                                                                                                                                                                                                                                                                                                                                                                                                                                                                                   | <ul> <li>Stainless steel mirror housing &amp; plastic side cover;</li> <li>Multifunction for making coffee, steam and hot water at the same time;</li> <li>Touch electronic button for easy operation;</li> <li>Italian ULKA pump with 15bar pressure;</li> <li>Inlet pipe to connect tap water &amp; Drain pipe to drain water directly;</li> <li>With LED illuminator; Temperature and time can be adjusted when making conferent barometers show the pressure when making coffee and steam;</li> <li>Dual boilers: one is 500ml s. s. boiler with s. s. heating tube to make temperature more stable for making coffee; another is 7L s.s. boiler for making steam and water;</li> <li>Professional s. s. porta-filter holder and filter with 58mm diameter;</li> <li>Pre-infusion system to ensure perfect extraction and crema;</li> <li>S. S. steam and water tube for cappuccino and hot water;</li> <li>Top cover cup-warming plate &amp; Adjustable non-slip foot.</li> </ul> |  |
|--------------------------------------------------------------------------------------------------------------------------------------------------------------------------------------------------------------------------------------------------------------------------------------------------------------------------------------------------------------------------------------------------------------------------------------------------------------------------------------------------------------------------------------------------------------------------------------------------------------------------------------------------------------------------------------------------------------------------------------------------------------------------------------------------------------------------------------------------------------------------------------------------------------------------------------------------------------------------------------------------------------------------------------------------------------------------------------------------------------------------------------------------------------------------------------------------------------------------------------------------------------------------------------------------------------------------------------------------------------------------------------------------------------------------------------------------------------------------------------------------------------------------------------------------------------------------------------------------------------------------------------------------------------------------------------------------------------------------------------------------------------------------------------------------------------------------------------------------------------------------------------------------------------------------------------------------------------------------------------------------------------------------------------------------------------------------------------------------------------------------------|----------------------------------------------------------------------------------------------------------------------------------------------------------------------------------------------------------------------------------------------------------------------------------------------------------------------------------------------------------------------------------------------------------------------------------------------------------------------------------------------------------------------------------------------------------------------------------------------------------------------------------------------------------------------------------------------------------------------------------------------------------------------------------------------------------------------------------------------------------------------------------------------------------------------------------------------------------------------------------------|--|
|                                                                                                                                                                                                                                                                                                                                                                                                                                                                                                                                                                                                                                                                                                                                                                                                                                                                                                                                                                                                                                                                                                                                                                                                                                                                                                                                                                                                                                                                                                                                                                                                                                                                                                                                                                                                                                                                                                                                                                                                                                                                                                                                |                                                                                                                                                                                                                                                                                                                                                                                                                                                                                                                                                                                                                                                                                                                                                                                                                                                                                                                                                                                        |  |
| Power Consumption                                                                                                                                                                                                                                                                                                                                                                                                                                                                                                                                                                                                                                                                                                                                                                                                                                                                                                                                                                                                                                                                                                                                                                                                                                                                                                                                                                                                                                                                                                                                                                                                                                                                                                                                                                                                                                                                                                                                                                                                                                                                                                              | 3450W                                                                                                                                                                                                                                                                                                                                                                                                                                                                                                                                                                                                                                                                                                                                                                                                                                                                                                                                                                                  |  |
| Power Consumption<br>Voltage                                                                                                                                                                                                                                                                                                                                                                                                                                                                                                                                                                                                                                                                                                                                                                                                                                                                                                                                                                                                                                                                                                                                                                                                                                                                                                                                                                                                                                                                                                                                                                                                                                                                                                                                                                                                                                                                                                                                                                                                                                                                                                   | 3450W<br>220V                                                                                                                                                                                                                                                                                                                                                                                                                                                                                                                                                                                                                                                                                                                                                                                                                                                                                                                                                                          |  |
| The second secon |                                                                                                                                                                                                                                                                                                                                                                                                                                                                                                                                                                                                                                                                                                                                                                                                                                                                                                                                                                                        |  |
| Voltage                                                                                                                                                                                                                                                                                                                                                                                                                                                                                                                                                                                                                                                                                                                                                                                                                                                                                                                                                                                                                                                                                                                                                                                                                                                                                                                                                                                                                                                                                                                                                                                                                                                                                                                                                                                                                                                                                                                                                                                                                                                                                                                        | 220V                                                                                                                                                                                                                                                                                                                                                                                                                                                                                                                                                                                                                                                                                                                                                                                                                                                                                                                                                                                   |  |
| Voltage<br>Frequency                                                                                                                                                                                                                                                                                                                                                                                                                                                                                                                                                                                                                                                                                                                                                                                                                                                                                                                                                                                                                                                                                                                                                                                                                                                                                                                                                                                                                                                                                                                                                                                                                                                                                                                                                                                                                                                                                                                                                                                                                                                                                                           | 220V<br>50Hz                                                                                                                                                                                                                                                                                                                                                                                                                                                                                                                                                                                                                                                                                                                                                                                                                                                                                                                                                                           |  |
| Voltage<br>Frequency<br>N.W                                                                                                                                                                                                                                                                                                                                                                                                                                                                                                                                                                                                                                                                                                                                                                                                                                                                                                                                                                                                                                                                                                                                                                                                                                                                                                                                                                                                                                                                                                                                                                                                                                                                                                                                                                                                                                                                                                                                                                                                                                                                                                    | 220V<br>50Hz<br>33KG/PCS                                                                                                                                                                                                                                                                                                                                                                                                                                                                                                                                                                                                                                                                                                                                                                                                                                                                                                                                                               |  |
| Voltage<br>Frequency<br>N.W<br>G.W                                                                                                                                                                                                                                                                                                                                                                                                                                                                                                                                                                                                                                                                                                                                                                                                                                                                                                                                                                                                                                                                                                                                                                                                                                                                                                                                                                                                                                                                                                                                                                                                                                                                                                                                                                                                                                                                                                                                                                                                                                                                                             | 220V<br>50Hz<br>33KG/PCS<br>37KG/CTN                                                                                                                                                                                                                                                                                                                                                                                                                                                                                                                                                                                                                                                                                                                                                                                                                                                                                                                                                   |  |
| Voltage Frequency N.W G.W Unit Size                                                                                                                                                                                                                                                                                                                                                                                                                                                                                                                                                                                                                                                                                                                                                                                                                                                                                                                                                                                                                                                                                                                                                                                                                                                                                                                                                                                                                                                                                                                                                                                                                                                                                                                                                                                                                                                                                                                                                                                                                                                                                            | 220V<br>50Hz<br>33KG/PCS<br>37KG/CTN<br>616*504*500mm                                                                                                                                                                                                                                                                                                                                                                                                                                                                                                                                                                                                                                                                                                                                                                                                                                                                                                                                  |  |
| Voltage Frequency N.W G.W Unit Size CTN Size                                                                                                                                                                                                                                                                                                                                                                                                                                                                                                                                                                                                                                                                                                                                                                                                                                                                                                                                                                                                                                                                                                                                                                                                                                                                                                                                                                                                                                                                                                                                                                                                                                                                                                                                                                                                                                                                                                                                                                                                                                                                                   | 220V<br>50Hz<br>33KG/PCS<br>37KG/CTN<br>616*504*500mm<br>702*523*530mm                                                                                                                                                                                                                                                                                                                                                                                                                                                                                                                                                                                                                                                                                                                                                                                                                                                                                                                 |  |
| Voltage Frequency N.W G.W Unit Size CTN Size Package                                                                                                                                                                                                                                                                                                                                                                                                                                                                                                                                                                                                                                                                                                                                                                                                                                                                                                                                                                                                                                                                                                                                                                                                                                                                                                                                                                                                                                                                                                                                                                                                                                                                                                                                                                                                                                                                                                                                                                                                                                                                           | 220V 50Hz 33KG/PCS 37KG/CTN 616*504*500mm 702*523*530mm 1PCS/CTN                                                                                                                                                                                                                                                                                                                                                                                                                                                                                                                                                                                                                                                                                                                                                                                                                                                                                                                       |  |

沿

| Model:                  | FCM3100E                                                                                                                                                                                                                                                                                                                                                                                                                                                                                                                                                                                                                                                                                                                                                                                                                                                                                                                                                                                                                                                                                                           |  |
|-------------------------|--------------------------------------------------------------------------------------------------------------------------------------------------------------------------------------------------------------------------------------------------------------------------------------------------------------------------------------------------------------------------------------------------------------------------------------------------------------------------------------------------------------------------------------------------------------------------------------------------------------------------------------------------------------------------------------------------------------------------------------------------------------------------------------------------------------------------------------------------------------------------------------------------------------------------------------------------------------------------------------------------------------------------------------------------------------------------------------------------------------------|--|
| Description:            | <ul> <li>Stainless steel mirror housing &amp; Plastic side cover;</li> <li>Multifunction for making coffee, steam and hot water at the same time;</li> <li>Touch electronic button for easy operation;</li> <li>Commerical rotary vane pump with 9 bar pressure;</li> <li>Inlet pipe to connect tap water &amp; Drain pipe to drain water directly;</li> <li>With LED illuminator; Temperature and time can be adjusted when making coff</li> <li>Different barometers show the pressure when making coffee and steam;</li> <li>Dual boilers: one is 500ml s. s. boiler with s. s. heating tube to make temperature more stable for making coffee; another is full or s. s. primary and secondary boiler with 7L capacity for making steam and hot water;</li> <li>Professional s. s. porta-filter holder and filter with 58mm diameter;</li> <li>Pre-infusion system to ensure perfect extraction and crema;</li> <li>S.S. steam and water tube for cappuccino and hot water;</li> <li>With flowmeter and full inner cooper pipe;</li> <li>Top cover cup-warming plate &amp; adjustable non-slip foot.</li> </ul> |  |
| Power Consumption       | 3450W                                                                                                                                                                                                                                                                                                                                                                                                                                                                                                                                                                                                                                                                                                                                                                                                                                                                                                                                                                                                                                                                                                              |  |
| Voltage                 | 220V                                                                                                                                                                                                                                                                                                                                                                                                                                                                                                                                                                                                                                                                                                                                                                                                                                                                                                                                                                                                                                                                                                               |  |
| Frequency               | 50Hz                                                                                                                                                                                                                                                                                                                                                                                                                                                                                                                                                                                                                                                                                                                                                                                                                                                                                                                                                                                                                                                                                                               |  |
| N.W                     | 35KG/PCS                                                                                                                                                                                                                                                                                                                                                                                                                                                                                                                                                                                                                                                                                                                                                                                                                                                                                                                                                                                                                                                                                                           |  |
| G.W                     | 40KG/CTN                                                                                                                                                                                                                                                                                                                                                                                                                                                                                                                                                                                                                                                                                                                                                                                                                                                                                                                                                                                                                                                                                                           |  |
| Unit Size               | 616*504*500mm                                                                                                                                                                                                                                                                                                                                                                                                                                                                                                                                                                                                                                                                                                                                                                                                                                                                                                                                                                                                                                                                                                      |  |
| CTN Size                | 702*523*530mm                                                                                                                                                                                                                                                                                                                                                                                                                                                                                                                                                                                                                                                                                                                                                                                                                                                                                                                                                                                                                                                                                                      |  |
| Package                 | 1PCS/CTN                                                                                                                                                                                                                                                                                                                                                                                                                                                                                                                                                                                                                                                                                                                                                                                                                                                                                                                                                                                                                                                                                                           |  |
| Loading Capacity(20'GP) | 126PCS                                                                                                                                                                                                                                                                                                                                                                                                                                                                                                                                                                                                                                                                                                                                                                                                                                                                                                                                                                                                                                                                                                             |  |
| Loading Capacity(40'GP) | 255PCS                                                                                                                                                                                                                                                                                                                                                                                                                                                                                                                                                                                                                                                                                                                                                                                                                                                                                                                                                                                                                                                                                                             |  |
| Loading Capacity(40'HQ) | 317PCS                                                                                                                                                                                                                                                                                                                                                                                                                                                                                                                                                                                                                                                                                                                                                                                                                                                                                                                                                                                                                                                                                                             |  |