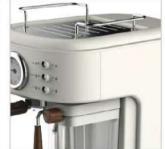

**COFFEE HEATING TUBE** 

**COFFEE TABLE** 

**MENU SETTINGS** 

**PRIMARY AND SECONDARY BOILER** 

LIGHTING CONTROL

**POWER CONTROL** 

| Model:                  | <ul> <li>Stainless steel mirror housing;</li> <li>Multifunction for making coffee, steam and hot water at the same time;</li> <li>Resistive colorful touch screen with 4.3 inches;</li> <li>Commercial rotary vane pump with 9bar pressure;</li> <li>Inlet pipe to connect tap water &amp; Drain pipe to drain water directly;</li> <li>With LED illuminator; Temperature and time can be adjusted when making coffee;</li> <li>Different barometers show the pressure when making coffee and steam;</li> <li>Dual boilers: one is 500ml s. s. boiler with s. s. heating tube to make temperature more stable for making coffee; another is full s. s. primary and secondary boiler with 7L capacity for making steam and hot water;</li> <li>Professional s. s. porta-filter holder and filter with 58mm diameter;</li> <li>Pre-infusion system to ensure perfect extraction and crema;</li> <li>S. S. steam and water tube for cappuccino and hot water;</li> <li>With flowmeter and full inner cooper pipe;</li> <li>Top cover cup-warming plate &amp; Adjustable non-slip foot;</li> <li>Level type steaming switch.</li> </ul> |  |
|-------------------------|-------------------------------------------------------------------------------------------------------------------------------------------------------------------------------------------------------------------------------------------------------------------------------------------------------------------------------------------------------------------------------------------------------------------------------------------------------------------------------------------------------------------------------------------------------------------------------------------------------------------------------------------------------------------------------------------------------------------------------------------------------------------------------------------------------------------------------------------------------------------------------------------------------------------------------------------------------------------------------------------------------------------------------------------------------------------------------------------------------------------------------------|--|
| Description:            |                                                                                                                                                                                                                                                                                                                                                                                                                                                                                                                                                                                                                                                                                                                                                                                                                                                                                                                                                                                                                                                                                                                                     |  |
| Power Consumption       | 3450W                                                                                                                                                                                                                                                                                                                                                                                                                                                                                                                                                                                                                                                                                                                                                                                                                                                                                                                                                                                                                                                                                                                               |  |
| Voltage                 | 220V                                                                                                                                                                                                                                                                                                                                                                                                                                                                                                                                                                                                                                                                                                                                                                                                                                                                                                                                                                                                                                                                                                                                |  |
| Frequency               | 50Hz                                                                                                                                                                                                                                                                                                                                                                                                                                                                                                                                                                                                                                                                                                                                                                                                                                                                                                                                                                                                                                                                                                                                |  |
| N.W                     | 33KG/PCS                                                                                                                                                                                                                                                                                                                                                                                                                                                                                                                                                                                                                                                                                                                                                                                                                                                                                                                                                                                                                                                                                                                            |  |
| G.W                     | 37KG/CTN                                                                                                                                                                                                                                                                                                                                                                                                                                                                                                                                                                                                                                                                                                                                                                                                                                                                                                                                                                                                                                                                                                                            |  |
| Unit Size               | 616*504*500mm                                                                                                                                                                                                                                                                                                                                                                                                                                                                                                                                                                                                                                                                                                                                                                                                                                                                                                                                                                                                                                                                                                                       |  |
| CTN Size                | 702*523*530mm                                                                                                                                                                                                                                                                                                                                                                                                                                                                                                                                                                                                                                                                                                                                                                                                                                                                                                                                                                                                                                                                                                                       |  |
| Package                 | 1PCS/CTN                                                                                                                                                                                                                                                                                                                                                                                                                                                                                                                                                                                                                                                                                                                                                                                                                                                                                                                                                                                                                                                                                                                            |  |
| Loading Capacity(20'GP) | 81PCS                                                                                                                                                                                                                                                                                                                                                                                                                                                                                                                                                                                                                                                                                                                                                                                                                                                                                                                                                                                                                                                                                                                               |  |
| Loading Capacity(40'GP) | 171PCS                                                                                                                                                                                                                                                                                                                                                                                                                                                                                                                                                                                                                                                                                                                                                                                                                                                                                                                                                                                                                                                                                                                              |  |
| Loading Capacity(40'HQ) | 228PCS                                                                                                                                                                                                                                                                                                                                                                                                                                                                                                                                                                                                                                                                                                                                                                                                                                                                                                                                                                                                                                                                                                                              |  |