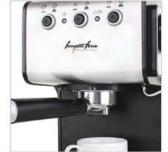

## COMMERCIAL **MACHINE SERIES**

A strong mix of innovation and elegance, that satisfies every lover of real Italian coffee and suits any environment. These semi-automatic professional

coffee machines will be applicable in office, Ho, Re, Ca etc.

LED LAMP

DIGITAL DISPLAY

MANUAL CONTROL

**HOT WATER** 

STEAM CONTROL **CHART** 

**STEAM** 

COFFEE

**COFFEE HEATING POT BODY** 

**COFFEE HEATING TUBE** 

**COFFEE TABLE** 

**MENU SETTINGS** 

**PRIMARY AND SECONDARY BOILER** 

LIGHTING CONTROL

**POWER CONTROL** 

| Model:                  | <ul> <li>Stainless steel mirror housing;</li> <li>Multifunction for making coffee, steam and hot water at the same time;</li> <li>Resistive colorful touch screen with 4.3 inches;</li> <li>Commercial rotary vane pump with 9bar pressure;</li> <li>Inlet pipe to connect tap water &amp; Drain pipe to drain water directly;</li> <li>With LED illuminator; Temperature and time can be adjusted when making coffee;</li> <li>Different barometers show the pressure when making coffee and steam;</li> <li>Dual boilers: one is 500ml s. s. boiler with s. s. heating tube to make temperature more stable for making coffee; another is full s. s. primary and secondary boiler with 7L capacity for making steam and hot water;</li> <li>Professional s. s. porta-filter holder and filter with 58mm diameter;</li> <li>Pre-infusion system to ensure perfect extraction and crema;</li> <li>S. S. steam and water tube for cappuccino and hot water;</li> <li>With flowmeter and full inner cooper pipe;</li> <li>Top cover cup-warming plate &amp; Adjustable non-slip foot;</li> <li>Level type steaming switch.</li> </ul> |  |
|-------------------------|-------------------------------------------------------------------------------------------------------------------------------------------------------------------------------------------------------------------------------------------------------------------------------------------------------------------------------------------------------------------------------------------------------------------------------------------------------------------------------------------------------------------------------------------------------------------------------------------------------------------------------------------------------------------------------------------------------------------------------------------------------------------------------------------------------------------------------------------------------------------------------------------------------------------------------------------------------------------------------------------------------------------------------------------------------------------------------------------------------------------------------------|--|
| Description:            |                                                                                                                                                                                                                                                                                                                                                                                                                                                                                                                                                                                                                                                                                                                                                                                                                                                                                                                                                                                                                                                                                                                                     |  |
| Power Consumption       | 3450W                                                                                                                                                                                                                                                                                                                                                                                                                                                                                                                                                                                                                                                                                                                                                                                                                                                                                                                                                                                                                                                                                                                               |  |
| Voltage                 | 220V                                                                                                                                                                                                                                                                                                                                                                                                                                                                                                                                                                                                                                                                                                                                                                                                                                                                                                                                                                                                                                                                                                                                |  |
| Frequency               | 50Hz                                                                                                                                                                                                                                                                                                                                                                                                                                                                                                                                                                                                                                                                                                                                                                                                                                                                                                                                                                                                                                                                                                                                |  |
| N.W                     | 33KG/PCS                                                                                                                                                                                                                                                                                                                                                                                                                                                                                                                                                                                                                                                                                                                                                                                                                                                                                                                                                                                                                                                                                                                            |  |
| G.W                     | 37KG/CTN                                                                                                                                                                                                                                                                                                                                                                                                                                                                                                                                                                                                                                                                                                                                                                                                                                                                                                                                                                                                                                                                                                                            |  |
| Unit Size               | 616*504*500mm                                                                                                                                                                                                                                                                                                                                                                                                                                                                                                                                                                                                                                                                                                                                                                                                                                                                                                                                                                                                                                                                                                                       |  |
| CTN Size                | 702*523*530mm                                                                                                                                                                                                                                                                                                                                                                                                                                                                                                                                                                                                                                                                                                                                                                                                                                                                                                                                                                                                                                                                                                                       |  |
| Package                 | 1PCS/CTN                                                                                                                                                                                                                                                                                                                                                                                                                                                                                                                                                                                                                                                                                                                                                                                                                                                                                                                                                                                                                                                                                                                            |  |
| Loading Capacity(20'GP) | 81PCS                                                                                                                                                                                                                                                                                                                                                                                                                                                                                                                                                                                                                                                                                                                                                                                                                                                                                                                                                                                                                                                                                                                               |  |
| Loading Capacity(40'GP) | 171PCS                                                                                                                                                                                                                                                                                                                                                                                                                                                                                                                                                                                                                                                                                                                                                                                                                                                                                                                                                                                                                                                                                                                              |  |
| Loading Capacity(40'HQ) | 228PCS                                                                                                                                                                                                                                                                                                                                                                                                                                                                                                                                                                                                                                                                                                                                                                                                                                                                                                                                                                                                                                                                                                                              |  |