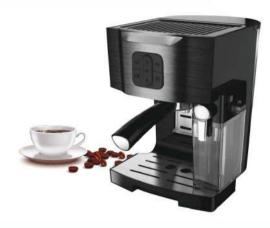

LED LAMP

DIGITAL DISPLAY

MANUAL CONTROL

**HOT WATER** 

STEAM CONTROL **CHART** 

**STEAM** 

COFFEE

**COFFEE HEATING POT BODY** 

**COFFEE HEATING TUBE** 

**COFFEE TABLE** 

**MENU SETTINGS** 

**PRIMARY AND SECONDARY BOILER** 

LIGHTING CONTROL

**POWER CONTROL** 

| Model:                  | <ul> <li>Stainless steel mirror housing;</li> <li>Multifunction for making coffee, steam and hot water at the same time;</li> <li>Resistive colorful touch screen with 4.3 inches;</li> <li>Commercial rotary vane pump with 9bar pressure;</li> <li>Inlet pipe to connect tap water &amp; Drain pipe to drain water directly;</li> <li>With LED illuminator; Temperature and time can be adjusted when making coffee;</li> <li>Different barometers show the pressure when making coffee and steam;</li> <li>Dual boilers: one is 500ml s. s. boiler with s. s. heating tube to make temperature more stable for making coffee; another is full s. s. primary and secondary boiler with 7L capacity for making steam and hot water;</li> <li>Professional s. s. porta-filter holder and filter with 58mm diameter;</li> <li>Pre-infusion system to ensure perfect extraction and crema;</li> <li>S. S. steam and water tube for cappuccino and hot water;</li> <li>With flowmeter and full inner cooper pipe;</li> <li>Top cover cup-warming plate &amp; Adjustable non-slip foot;</li> <li>Level type steaming switch.</li> </ul> |  |
|-------------------------|-------------------------------------------------------------------------------------------------------------------------------------------------------------------------------------------------------------------------------------------------------------------------------------------------------------------------------------------------------------------------------------------------------------------------------------------------------------------------------------------------------------------------------------------------------------------------------------------------------------------------------------------------------------------------------------------------------------------------------------------------------------------------------------------------------------------------------------------------------------------------------------------------------------------------------------------------------------------------------------------------------------------------------------------------------------------------------------------------------------------------------------|--|
| Description:            |                                                                                                                                                                                                                                                                                                                                                                                                                                                                                                                                                                                                                                                                                                                                                                                                                                                                                                                                                                                                                                                                                                                                     |  |
| Power Consumption       | 3450W                                                                                                                                                                                                                                                                                                                                                                                                                                                                                                                                                                                                                                                                                                                                                                                                                                                                                                                                                                                                                                                                                                                               |  |
| Voltage                 | 220V                                                                                                                                                                                                                                                                                                                                                                                                                                                                                                                                                                                                                                                                                                                                                                                                                                                                                                                                                                                                                                                                                                                                |  |
| Frequency               | 50Hz                                                                                                                                                                                                                                                                                                                                                                                                                                                                                                                                                                                                                                                                                                                                                                                                                                                                                                                                                                                                                                                                                                                                |  |
| N.W                     | 33KG/PCS                                                                                                                                                                                                                                                                                                                                                                                                                                                                                                                                                                                                                                                                                                                                                                                                                                                                                                                                                                                                                                                                                                                            |  |
| G.W                     | 37KG/CTN                                                                                                                                                                                                                                                                                                                                                                                                                                                                                                                                                                                                                                                                                                                                                                                                                                                                                                                                                                                                                                                                                                                            |  |
| Unit Size               | 616*504*500mm                                                                                                                                                                                                                                                                                                                                                                                                                                                                                                                                                                                                                                                                                                                                                                                                                                                                                                                                                                                                                                                                                                                       |  |
| CTN Size                | 702*523*530mm                                                                                                                                                                                                                                                                                                                                                                                                                                                                                                                                                                                                                                                                                                                                                                                                                                                                                                                                                                                                                                                                                                                       |  |
| Package                 | 1PCS/CTN                                                                                                                                                                                                                                                                                                                                                                                                                                                                                                                                                                                                                                                                                                                                                                                                                                                                                                                                                                                                                                                                                                                            |  |
| Loading Capacity(20'GP) | 81PCS                                                                                                                                                                                                                                                                                                                                                                                                                                                                                                                                                                                                                                                                                                                                                                                                                                                                                                                                                                                                                                                                                                                               |  |
| Loading Capacity(40'GP) | 171PCS                                                                                                                                                                                                                                                                                                                                                                                                                                                                                                                                                                                                                                                                                                                                                                                                                                                                                                                                                                                                                                                                                                                              |  |
| Loading Capacity(40'HQ) | 228PCS                                                                                                                                                                                                                                                                                                                                                                                                                                                                                                                                                                                                                                                                                                                                                                                                                                                                                                                                                                                                                                                                                                                              |  |