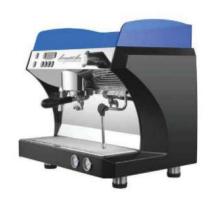

## COMMERCIAL **MACHINE SERIES**

A strong mix of innovation and elegance, that satisfies every lover of real Italian coffee and suits any environment. These semi-automatic professional

coffee machines will be applicable in office, Ho, Re, Ca etc.

LED LAMP

DIGITAL DISPLAY

MANUAL CONTROL

**HOT WATER** 

STEAM CONTROL **CHART** 

**STEAM** 

COFFEE

**COFFEE HEATING POT BODY** 

**COFFEE HEATING TUBE** 

**COFFEE TABLE** 

**MENU SETTINGS** 

**PRIMARY AND SECONDARY BOILER** 

LIGHTING CONTROL

**POWER CONTROL** 

| Model:                  | <ul> <li>Stainless steel mirror housing;</li> <li>Multifunction for making coffee, steam and hot water at the same time;</li> <li>Resistive colorful touch screen with 4.3 inches;</li> <li>Commercial rotary vane pump with 9bar pressure;</li> <li>Inlet pipe to connect tap water &amp; Drain pipe to drain water directly;</li> <li>With LED illuminator; Temperature and time can be adjusted when making coffee;</li> <li>Different barometers show the pressure when making coffee and steam;</li> <li>Dual boilers: one is 500ml s. s. boiler with s. s. heating tube to make temperature more stable for making coffee; another is full s. s. primary and secondary boiler with 7L capacity for making steam and hot water;</li> <li>Professional s. s. porta-filter holder and filter with 58mm diameter;</li> <li>Pre-infusion system to ensure perfect extraction and crema;</li> <li>S. S. steam and water tube for cappuccino and hot water;</li> <li>With flowmeter and full inner cooper pipe;</li> <li>Top cover cup-warming plate &amp; Adjustable non-slip foot;</li> <li>Level type steaming switch.</li> </ul> |  |
|-------------------------|-------------------------------------------------------------------------------------------------------------------------------------------------------------------------------------------------------------------------------------------------------------------------------------------------------------------------------------------------------------------------------------------------------------------------------------------------------------------------------------------------------------------------------------------------------------------------------------------------------------------------------------------------------------------------------------------------------------------------------------------------------------------------------------------------------------------------------------------------------------------------------------------------------------------------------------------------------------------------------------------------------------------------------------------------------------------------------------------------------------------------------------|--|
| Description:            |                                                                                                                                                                                                                                                                                                                                                                                                                                                                                                                                                                                                                                                                                                                                                                                                                                                                                                                                                                                                                                                                                                                                     |  |
| Power Consumption       | 3450W                                                                                                                                                                                                                                                                                                                                                                                                                                                                                                                                                                                                                                                                                                                                                                                                                                                                                                                                                                                                                                                                                                                               |  |
| Voltage                 | 220V                                                                                                                                                                                                                                                                                                                                                                                                                                                                                                                                                                                                                                                                                                                                                                                                                                                                                                                                                                                                                                                                                                                                |  |
| Frequency               | 50Hz                                                                                                                                                                                                                                                                                                                                                                                                                                                                                                                                                                                                                                                                                                                                                                                                                                                                                                                                                                                                                                                                                                                                |  |
| N.W                     | 33KG/PCS                                                                                                                                                                                                                                                                                                                                                                                                                                                                                                                                                                                                                                                                                                                                                                                                                                                                                                                                                                                                                                                                                                                            |  |
| G.W                     | 37KG/CTN                                                                                                                                                                                                                                                                                                                                                                                                                                                                                                                                                                                                                                                                                                                                                                                                                                                                                                                                                                                                                                                                                                                            |  |
| Unit Size               | 616*504*500mm                                                                                                                                                                                                                                                                                                                                                                                                                                                                                                                                                                                                                                                                                                                                                                                                                                                                                                                                                                                                                                                                                                                       |  |
| CTN Size                | 702*523*530mm                                                                                                                                                                                                                                                                                                                                                                                                                                                                                                                                                                                                                                                                                                                                                                                                                                                                                                                                                                                                                                                                                                                       |  |
| Package                 | 1PCS/CTN                                                                                                                                                                                                                                                                                                                                                                                                                                                                                                                                                                                                                                                                                                                                                                                                                                                                                                                                                                                                                                                                                                                            |  |
| Loading Capacity(20'GP) | 81PCS                                                                                                                                                                                                                                                                                                                                                                                                                                                                                                                                                                                                                                                                                                                                                                                                                                                                                                                                                                                                                                                                                                                               |  |
| Loading Capacity(40'GP) | 171PCS                                                                                                                                                                                                                                                                                                                                                                                                                                                                                                                                                                                                                                                                                                                                                                                                                                                                                                                                                                                                                                                                                                                              |  |
| Loading Capacity(40'HQ) | 228PCS                                                                                                                                                                                                                                                                                                                                                                                                                                                                                                                                                                                                                                                                                                                                                                                                                                                                                                                                                                                                                                                                                                                              |  |