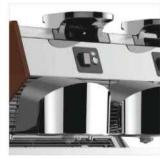

LED LAMP

DIGITAL DISPLAY

MANUAL CONTROL

**HOT WATER** 

STEAM CONTROL **CHART** 

**STEAM** 

COFFEE

**COFFEE HEATING POT BODY** 

**COFFEE HEATING TUBE** 

**COFFEE TABLE** 

**MENU SETTINGS** 

**PRIMARY AND SECONDARY BOILER** 

LIGHTING CONTROL

**POWER CONTROL** 

| Model:                  | <ul> <li>Stainless steel mirror housing;</li> <li>Multifunction for making coffee, steam and hot water at the same time;</li> <li>Resistive colorful touch screen with 4.3 inches;</li> <li>Commercial rotary vane pump with 9bar pressure;</li> <li>Inlet pipe to connect tap water &amp; Drain pipe to drain water directly;</li> <li>With LED illuminator; Temperature and time can be adjusted when making coffee;</li> <li>Different barometers show the pressure when making coffee and steam;</li> <li>Dual boilers: one is 500ml s. s. boiler with s. s. heating tube to make temperature more stable for making coffee; another is full s. s. primary and secondary boiler with 7L capacity for making steam and hot water;</li> <li>Professional s. s. porta-filter holder and filter with 58mm diameter;</li> <li>Pre-infusion system to ensure perfect extraction and crema;</li> <li>S. S. steam and water tube for cappuccino and hot water;</li> <li>With flowmeter and full inner cooper pipe;</li> <li>Top cover cup-warming plate &amp; Adjustable non-slip foot;</li> <li>Level type steaming switch.</li> </ul> |  |
|-------------------------|-------------------------------------------------------------------------------------------------------------------------------------------------------------------------------------------------------------------------------------------------------------------------------------------------------------------------------------------------------------------------------------------------------------------------------------------------------------------------------------------------------------------------------------------------------------------------------------------------------------------------------------------------------------------------------------------------------------------------------------------------------------------------------------------------------------------------------------------------------------------------------------------------------------------------------------------------------------------------------------------------------------------------------------------------------------------------------------------------------------------------------------|--|
| Description:            |                                                                                                                                                                                                                                                                                                                                                                                                                                                                                                                                                                                                                                                                                                                                                                                                                                                                                                                                                                                                                                                                                                                                     |  |
| Power Consumption       | 3450W                                                                                                                                                                                                                                                                                                                                                                                                                                                                                                                                                                                                                                                                                                                                                                                                                                                                                                                                                                                                                                                                                                                               |  |
| Voltage                 | 220V                                                                                                                                                                                                                                                                                                                                                                                                                                                                                                                                                                                                                                                                                                                                                                                                                                                                                                                                                                                                                                                                                                                                |  |
| Frequency               | 50Hz                                                                                                                                                                                                                                                                                                                                                                                                                                                                                                                                                                                                                                                                                                                                                                                                                                                                                                                                                                                                                                                                                                                                |  |
| N.W                     | 33KG/PCS                                                                                                                                                                                                                                                                                                                                                                                                                                                                                                                                                                                                                                                                                                                                                                                                                                                                                                                                                                                                                                                                                                                            |  |
| G.W                     | 37KG/CTN                                                                                                                                                                                                                                                                                                                                                                                                                                                                                                                                                                                                                                                                                                                                                                                                                                                                                                                                                                                                                                                                                                                            |  |
| Unit Size               | 616*504*500mm                                                                                                                                                                                                                                                                                                                                                                                                                                                                                                                                                                                                                                                                                                                                                                                                                                                                                                                                                                                                                                                                                                                       |  |
| CTN Size                | 702*523*530mm                                                                                                                                                                                                                                                                                                                                                                                                                                                                                                                                                                                                                                                                                                                                                                                                                                                                                                                                                                                                                                                                                                                       |  |
| Package                 | 1PCS/CTN                                                                                                                                                                                                                                                                                                                                                                                                                                                                                                                                                                                                                                                                                                                                                                                                                                                                                                                                                                                                                                                                                                                            |  |
| Loading Capacity(20'GP) | 81PCS                                                                                                                                                                                                                                                                                                                                                                                                                                                                                                                                                                                                                                                                                                                                                                                                                                                                                                                                                                                                                                                                                                                               |  |
| Loading Capacity(40'GP) | 171PCS                                                                                                                                                                                                                                                                                                                                                                                                                                                                                                                                                                                                                                                                                                                                                                                                                                                                                                                                                                                                                                                                                                                              |  |
| Loading Capacity(40'HQ) | 228PCS                                                                                                                                                                                                                                                                                                                                                                                                                                                                                                                                                                                                                                                                                                                                                                                                                                                                                                                                                                                                                                                                                                                              |  |