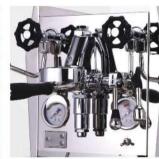

LED LAMP

DIGITAL DISPLAY

MANUAL CONTROL

**HOT WATER** 

STEAM CONTROL **CHART** 

**STEAM** 

COFFEE

**COFFEE HEATING POT BODY** 

**COFFEE HEATING TUBE** 

**COFFEE TABLE** 

**MENU SETTINGS** 

**PRIMARY AND SECONDARY BOILER** 

LIGHTING CONTROL

**POWER CONTROL** 

| Model:                  | <ul> <li>Stainless steel mirror housing;</li> <li>Multifunction for making coffee, steam and hot water at the same time;</li> <li>Resistive colorful touch screen with 4.3 inches;</li> <li>Commercial rotary vane pump with 9bar pressure;</li> <li>Inlet pipe to connect tap water &amp; Drain pipe to drain water directly;</li> <li>With LED illuminator; Temperature and time can be adjusted when making coffee;</li> <li>Different barometers show the pressure when making coffee and steam;</li> <li>Dual boilers: one is 500ml s. s. boiler with s. s. heating tube to make temperature more stable for making coffee; another is full s. s. primary and secondary boiler with 7L capacity for making steam and hot water;</li> <li>Professional s. s. porta-filter holder and filter with 58mm diameter;</li> <li>Pre-infusion system to ensure perfect extraction and crema;</li> <li>S. S. steam and water tube for cappuccino and hot water;</li> <li>With flowmeter and full inner cooper pipe;</li> <li>Top cover cup-warming plate &amp; Adjustable non-slip foot;</li> <li>Level type steaming switch.</li> </ul> |  |
|-------------------------|-------------------------------------------------------------------------------------------------------------------------------------------------------------------------------------------------------------------------------------------------------------------------------------------------------------------------------------------------------------------------------------------------------------------------------------------------------------------------------------------------------------------------------------------------------------------------------------------------------------------------------------------------------------------------------------------------------------------------------------------------------------------------------------------------------------------------------------------------------------------------------------------------------------------------------------------------------------------------------------------------------------------------------------------------------------------------------------------------------------------------------------|--|
| Description:            |                                                                                                                                                                                                                                                                                                                                                                                                                                                                                                                                                                                                                                                                                                                                                                                                                                                                                                                                                                                                                                                                                                                                     |  |
| Power Consumption       | 3450W                                                                                                                                                                                                                                                                                                                                                                                                                                                                                                                                                                                                                                                                                                                                                                                                                                                                                                                                                                                                                                                                                                                               |  |
| Voltage                 | 220V                                                                                                                                                                                                                                                                                                                                                                                                                                                                                                                                                                                                                                                                                                                                                                                                                                                                                                                                                                                                                                                                                                                                |  |
| Frequency               | 50Hz                                                                                                                                                                                                                                                                                                                                                                                                                                                                                                                                                                                                                                                                                                                                                                                                                                                                                                                                                                                                                                                                                                                                |  |
| N.W                     | 33KG/PCS                                                                                                                                                                                                                                                                                                                                                                                                                                                                                                                                                                                                                                                                                                                                                                                                                                                                                                                                                                                                                                                                                                                            |  |
| G.W                     | 37KG/CTN                                                                                                                                                                                                                                                                                                                                                                                                                                                                                                                                                                                                                                                                                                                                                                                                                                                                                                                                                                                                                                                                                                                            |  |
| Unit Size               | 616*504*500mm                                                                                                                                                                                                                                                                                                                                                                                                                                                                                                                                                                                                                                                                                                                                                                                                                                                                                                                                                                                                                                                                                                                       |  |
| CTN Size                | 702*523*530mm                                                                                                                                                                                                                                                                                                                                                                                                                                                                                                                                                                                                                                                                                                                                                                                                                                                                                                                                                                                                                                                                                                                       |  |
| Package                 | 1PCS/CTN                                                                                                                                                                                                                                                                                                                                                                                                                                                                                                                                                                                                                                                                                                                                                                                                                                                                                                                                                                                                                                                                                                                            |  |
| Loading Capacity(20'GP) | 81PCS                                                                                                                                                                                                                                                                                                                                                                                                                                                                                                                                                                                                                                                                                                                                                                                                                                                                                                                                                                                                                                                                                                                               |  |
| Loading Capacity(40'GP) | 171PCS                                                                                                                                                                                                                                                                                                                                                                                                                                                                                                                                                                                                                                                                                                                                                                                                                                                                                                                                                                                                                                                                                                                              |  |
| Loading Capacity(40'HQ) | 228PCS                                                                                                                                                                                                                                                                                                                                                                                                                                                                                                                                                                                                                                                                                                                                                                                                                                                                                                                                                                                                                                                                                                                              |  |