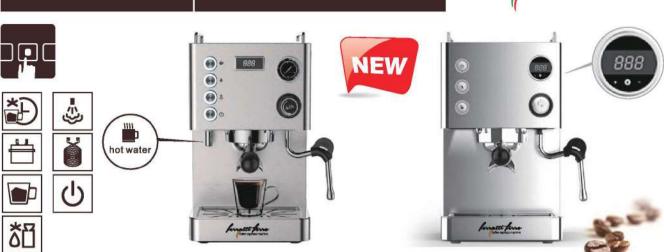

## COMMERCIAL **MACHINE SERIES**

A strong mix of innovation and elegance, that satisfies every lover of real Italian coffee and suits any environment. These semi-automatic professional

coffee machines will be applicable in office, Ho, Re, Ca etc.

LED LAMP

DIGITAL DISPLAY

MANUAL CONTROL

**HOT WATER** 

STEAM CONTROL **CHART** 

**STEAM** 

COFFEE

**COFFEE HEATING POT BODY** 

**COFFEE HEATING TUBE** 

**COFFEE TABLE** 

**MENU SETTINGS** 

**PRIMARY AND SECONDARY BOILER** 

LIGHTING CONTROL

**POWER CONTROL** 

| Model:                  | <ul> <li>Stainless steel mirror housing;</li> <li>Multifunction for making coffee, steam and hot water at the same time;</li> <li>Resistive colorful touch screen with 4.3 inches;</li> <li>Commercial rotary vane pump with 9bar pressure;</li> <li>Inlet pipe to connect tap water &amp; Drain pipe to drain water directly;</li> <li>With LED illuminator; Temperature and time can be adjusted when making coffee;</li> <li>Different barometers show the pressure when making coffee and steam;</li> <li>Dual boilers: one is 500ml s. s. boiler with s. s. heating tube to make temperature more stable for making coffee; another is full s. s. primary and secondary boiler with 7L capacity for making steam and hot water;</li> <li>Professional s. s. porta-filter holder and filter with 58mm diameter;</li> <li>Pre-infusion system to ensure perfect extraction and crema;</li> <li>S. S. steam and water tube for cappuccino and hot water;</li> <li>With flowmeter and full inner cooper pipe;</li> <li>Top cover cup-warming plate &amp; Adjustable non-slip foot;</li> <li>Level type steaming switch.</li> </ul> |  |
|-------------------------|-------------------------------------------------------------------------------------------------------------------------------------------------------------------------------------------------------------------------------------------------------------------------------------------------------------------------------------------------------------------------------------------------------------------------------------------------------------------------------------------------------------------------------------------------------------------------------------------------------------------------------------------------------------------------------------------------------------------------------------------------------------------------------------------------------------------------------------------------------------------------------------------------------------------------------------------------------------------------------------------------------------------------------------------------------------------------------------------------------------------------------------|--|
| Description:            |                                                                                                                                                                                                                                                                                                                                                                                                                                                                                                                                                                                                                                                                                                                                                                                                                                                                                                                                                                                                                                                                                                                                     |  |
| Power Consumption       | 3450W                                                                                                                                                                                                                                                                                                                                                                                                                                                                                                                                                                                                                                                                                                                                                                                                                                                                                                                                                                                                                                                                                                                               |  |
| Voltage                 | 220V                                                                                                                                                                                                                                                                                                                                                                                                                                                                                                                                                                                                                                                                                                                                                                                                                                                                                                                                                                                                                                                                                                                                |  |
| Frequency               | 50Hz                                                                                                                                                                                                                                                                                                                                                                                                                                                                                                                                                                                                                                                                                                                                                                                                                                                                                                                                                                                                                                                                                                                                |  |
| N.W                     | 33KG/PCS                                                                                                                                                                                                                                                                                                                                                                                                                                                                                                                                                                                                                                                                                                                                                                                                                                                                                                                                                                                                                                                                                                                            |  |
| G.W                     | 37KG/CTN                                                                                                                                                                                                                                                                                                                                                                                                                                                                                                                                                                                                                                                                                                                                                                                                                                                                                                                                                                                                                                                                                                                            |  |
| Unit Size               | 616*504*500mm                                                                                                                                                                                                                                                                                                                                                                                                                                                                                                                                                                                                                                                                                                                                                                                                                                                                                                                                                                                                                                                                                                                       |  |
| CTN Size                | 702*523*530mm                                                                                                                                                                                                                                                                                                                                                                                                                                                                                                                                                                                                                                                                                                                                                                                                                                                                                                                                                                                                                                                                                                                       |  |
| Package                 | 1PCS/CTN                                                                                                                                                                                                                                                                                                                                                                                                                                                                                                                                                                                                                                                                                                                                                                                                                                                                                                                                                                                                                                                                                                                            |  |
| Loading Capacity(20'GP) | 81PCS                                                                                                                                                                                                                                                                                                                                                                                                                                                                                                                                                                                                                                                                                                                                                                                                                                                                                                                                                                                                                                                                                                                               |  |
| Loading Capacity(40'GP) | 171PCS                                                                                                                                                                                                                                                                                                                                                                                                                                                                                                                                                                                                                                                                                                                                                                                                                                                                                                                                                                                                                                                                                                                              |  |
| Loading Capacity(40'HQ) | 228PCS                                                                                                                                                                                                                                                                                                                                                                                                                                                                                                                                                                                                                                                                                                                                                                                                                                                                                                                                                                                                                                                                                                                              |  |