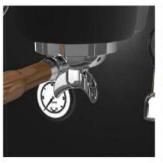

LED LAMP

DIGITAL DISPLAY

MANUAL CONTROL

**HOT WATER** 

STEAM CONTROL **CHART** 

**STEAM** 

COFFEE

**COFFEE HEATING POT BODY** 

**COFFEE HEATING TUBE** 

**COFFEE TABLE** 

**MENU SETTINGS** 

**PRIMARY AND SECONDARY BOILER** 

LIGHTING CONTROL

**POWER CONTROL** 

| Model:                  | <ul> <li>Stainless steel mirror housing;</li> <li>Multifunction for making coffee, steam and hot water at the same time;</li> <li>Resistive colorful touch screen with 4.3 inches;</li> <li>Commercial rotary vane pump with 9bar pressure;</li> <li>Inlet pipe to connect tap water &amp; Drain pipe to drain water directly;</li> <li>With LED illuminator; Temperature and time can be adjusted when making coffee;</li> <li>Different barometers show the pressure when making coffee and steam;</li> <li>Dual boilers: one is 500ml s. s. boiler with s. s. heating tube to make temperature more stable for making coffee; another is full s. s. primary and secondary boiler with 7L capacity for making steam and hot water;</li> <li>Professional s. s. porta-filter holder and filter with 58mm diameter;</li> <li>Pre-infusion system to ensure perfect extraction and crema;</li> <li>S. S. steam and water tube for cappuccino and hot water;</li> <li>With flowmeter and full inner cooper pipe;</li> <li>Top cover cup-warming plate &amp; Adjustable non-slip foot;</li> <li>Level type steaming switch.</li> </ul> |  |
|-------------------------|-------------------------------------------------------------------------------------------------------------------------------------------------------------------------------------------------------------------------------------------------------------------------------------------------------------------------------------------------------------------------------------------------------------------------------------------------------------------------------------------------------------------------------------------------------------------------------------------------------------------------------------------------------------------------------------------------------------------------------------------------------------------------------------------------------------------------------------------------------------------------------------------------------------------------------------------------------------------------------------------------------------------------------------------------------------------------------------------------------------------------------------|--|
| Description:            |                                                                                                                                                                                                                                                                                                                                                                                                                                                                                                                                                                                                                                                                                                                                                                                                                                                                                                                                                                                                                                                                                                                                     |  |
| Power Consumption       | 3450W                                                                                                                                                                                                                                                                                                                                                                                                                                                                                                                                                                                                                                                                                                                                                                                                                                                                                                                                                                                                                                                                                                                               |  |
| Voltage                 | 220V                                                                                                                                                                                                                                                                                                                                                                                                                                                                                                                                                                                                                                                                                                                                                                                                                                                                                                                                                                                                                                                                                                                                |  |
| Frequency               | 50Hz                                                                                                                                                                                                                                                                                                                                                                                                                                                                                                                                                                                                                                                                                                                                                                                                                                                                                                                                                                                                                                                                                                                                |  |
| N.W                     | 33KG/PCS                                                                                                                                                                                                                                                                                                                                                                                                                                                                                                                                                                                                                                                                                                                                                                                                                                                                                                                                                                                                                                                                                                                            |  |
| G.W                     | 37KG/CTN                                                                                                                                                                                                                                                                                                                                                                                                                                                                                                                                                                                                                                                                                                                                                                                                                                                                                                                                                                                                                                                                                                                            |  |
| Unit Size               | 616*504*500mm                                                                                                                                                                                                                                                                                                                                                                                                                                                                                                                                                                                                                                                                                                                                                                                                                                                                                                                                                                                                                                                                                                                       |  |
| CTN Size                | 702*523*530mm                                                                                                                                                                                                                                                                                                                                                                                                                                                                                                                                                                                                                                                                                                                                                                                                                                                                                                                                                                                                                                                                                                                       |  |
| Package                 | 1PCS/CTN                                                                                                                                                                                                                                                                                                                                                                                                                                                                                                                                                                                                                                                                                                                                                                                                                                                                                                                                                                                                                                                                                                                            |  |
| Loading Capacity(20'GP) | 81PCS                                                                                                                                                                                                                                                                                                                                                                                                                                                                                                                                                                                                                                                                                                                                                                                                                                                                                                                                                                                                                                                                                                                               |  |
| Loading Capacity(40'GP) | 171PCS                                                                                                                                                                                                                                                                                                                                                                                                                                                                                                                                                                                                                                                                                                                                                                                                                                                                                                                                                                                                                                                                                                                              |  |
| Loading Capacity(40'HQ) | 228PCS                                                                                                                                                                                                                                                                                                                                                                                                                                                                                                                                                                                                                                                                                                                                                                                                                                                                                                                                                                                                                                                                                                                              |  |