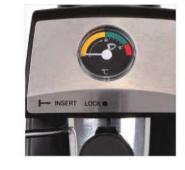

**COFFEE HEATING TUBE** 

**COFFEE TABLE** 

**MENU SETTINGS** 

**PRIMARY AND SECONDARY BOILER** 

LIGHTING CONTROL

**POWER CONTROL** 

| Model:                  | <ul> <li>Stainless steel mirror housing;</li> <li>Multifunction for making coffee, steam and hot water at the same time;</li> <li>Resistive colorful touch screen with 4.3 inches;</li> <li>Commercial rotary vane pump with 9bar pressure;</li> <li>Inlet pipe to connect tap water &amp; Drain pipe to drain water directly;</li> <li>With LED illuminator; Temperature and time can be adjusted when making coffee;</li> <li>Different barometers show the pressure when making coffee and steam;</li> <li>Dual boilers: one is 500ml s. s. boiler with s. s. heating tube to make temperature more stable for making coffee; another is full s. s. primary and secondary boiler with 7L capacity for making steam and hot water;</li> <li>Professional s. s. porta-filter holder and filter with 58mm diameter;</li> <li>Pre-infusion system to ensure perfect extraction and crema;</li> <li>S. S. steam and water tube for cappuccino and hot water;</li> <li>With flowmeter and full inner cooper pipe;</li> <li>Top cover cup-warming plate &amp; Adjustable non-slip foot;</li> <li>Level type steaming switch.</li> </ul> |  |
|-------------------------|-------------------------------------------------------------------------------------------------------------------------------------------------------------------------------------------------------------------------------------------------------------------------------------------------------------------------------------------------------------------------------------------------------------------------------------------------------------------------------------------------------------------------------------------------------------------------------------------------------------------------------------------------------------------------------------------------------------------------------------------------------------------------------------------------------------------------------------------------------------------------------------------------------------------------------------------------------------------------------------------------------------------------------------------------------------------------------------------------------------------------------------|--|
| Description:            |                                                                                                                                                                                                                                                                                                                                                                                                                                                                                                                                                                                                                                                                                                                                                                                                                                                                                                                                                                                                                                                                                                                                     |  |
| Power Consumption       | 3450W                                                                                                                                                                                                                                                                                                                                                                                                                                                                                                                                                                                                                                                                                                                                                                                                                                                                                                                                                                                                                                                                                                                               |  |
| Voltage                 | 220V                                                                                                                                                                                                                                                                                                                                                                                                                                                                                                                                                                                                                                                                                                                                                                                                                                                                                                                                                                                                                                                                                                                                |  |
| Frequency               | 50Hz                                                                                                                                                                                                                                                                                                                                                                                                                                                                                                                                                                                                                                                                                                                                                                                                                                                                                                                                                                                                                                                                                                                                |  |
| N.W                     | 33KG/PCS                                                                                                                                                                                                                                                                                                                                                                                                                                                                                                                                                                                                                                                                                                                                                                                                                                                                                                                                                                                                                                                                                                                            |  |
| G.W                     | 37KG/CTN                                                                                                                                                                                                                                                                                                                                                                                                                                                                                                                                                                                                                                                                                                                                                                                                                                                                                                                                                                                                                                                                                                                            |  |
| Unit Size               | 616*504*500mm                                                                                                                                                                                                                                                                                                                                                                                                                                                                                                                                                                                                                                                                                                                                                                                                                                                                                                                                                                                                                                                                                                                       |  |
| CTN Size                | 702*523*530mm                                                                                                                                                                                                                                                                                                                                                                                                                                                                                                                                                                                                                                                                                                                                                                                                                                                                                                                                                                                                                                                                                                                       |  |
| Package                 | 1PCS/CTN                                                                                                                                                                                                                                                                                                                                                                                                                                                                                                                                                                                                                                                                                                                                                                                                                                                                                                                                                                                                                                                                                                                            |  |
| Loading Capacity(20'GP) | 81PCS                                                                                                                                                                                                                                                                                                                                                                                                                                                                                                                                                                                                                                                                                                                                                                                                                                                                                                                                                                                                                                                                                                                               |  |
| Loading Capacity(40'GP) | 171PCS                                                                                                                                                                                                                                                                                                                                                                                                                                                                                                                                                                                                                                                                                                                                                                                                                                                                                                                                                                                                                                                                                                                              |  |
| Loading Capacity(40'HQ) | 228PCS                                                                                                                                                                                                                                                                                                                                                                                                                                                                                                                                                                                                                                                                                                                                                                                                                                                                                                                                                                                                                                                                                                                              |  |