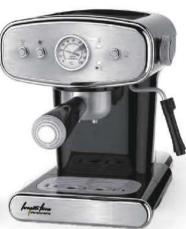

**COFFEE HEATING TUBE** 

**COFFEE TABLE** 

**MENU SETTINGS** 

**PRIMARY AND SECONDARY BOILER** 

LIGHTING CONTROL

**POWER CONTROL** 

| Model:                  | <ul> <li>Stainless steel mirror housing;</li> <li>Multifunction for making coffee, steam and hot water at the same time;</li> <li>Resistive colorful touch screen with 4.3 inches;</li> <li>Commercial rotary vane pump with 9bar pressure;</li> <li>Inlet pipe to connect tap water &amp; Drain pipe to drain water directly;</li> <li>With LED illuminator; Temperature and time can be adjusted when making coffee;</li> <li>Different barometers show the pressure when making coffee and steam;</li> <li>Dual boilers: one is 500ml s. s. boiler with s. s. heating tube to make temperature more stable for making coffee; another is full s. s. primary and secondary boiler with 7L capacity for making steam and hot water;</li> <li>Professional s. s. porta-filter holder and filter with 58mm diameter;</li> <li>Pre-infusion system to ensure perfect extraction and crema;</li> <li>S. S. steam and water tube for cappuccino and hot water;</li> <li>With flowmeter and full inner cooper pipe;</li> <li>Top cover cup-warming plate &amp; Adjustable non-slip foot;</li> <li>Level type steaming switch.</li> </ul> |  |
|-------------------------|-------------------------------------------------------------------------------------------------------------------------------------------------------------------------------------------------------------------------------------------------------------------------------------------------------------------------------------------------------------------------------------------------------------------------------------------------------------------------------------------------------------------------------------------------------------------------------------------------------------------------------------------------------------------------------------------------------------------------------------------------------------------------------------------------------------------------------------------------------------------------------------------------------------------------------------------------------------------------------------------------------------------------------------------------------------------------------------------------------------------------------------|--|
| Description:            |                                                                                                                                                                                                                                                                                                                                                                                                                                                                                                                                                                                                                                                                                                                                                                                                                                                                                                                                                                                                                                                                                                                                     |  |
| Power Consumption       | 3450W                                                                                                                                                                                                                                                                                                                                                                                                                                                                                                                                                                                                                                                                                                                                                                                                                                                                                                                                                                                                                                                                                                                               |  |
| Voltage                 | 220V                                                                                                                                                                                                                                                                                                                                                                                                                                                                                                                                                                                                                                                                                                                                                                                                                                                                                                                                                                                                                                                                                                                                |  |
| Frequency               | 50Hz                                                                                                                                                                                                                                                                                                                                                                                                                                                                                                                                                                                                                                                                                                                                                                                                                                                                                                                                                                                                                                                                                                                                |  |
| N.W                     | 33KG/PCS                                                                                                                                                                                                                                                                                                                                                                                                                                                                                                                                                                                                                                                                                                                                                                                                                                                                                                                                                                                                                                                                                                                            |  |
| G.W                     | 37KG/CTN                                                                                                                                                                                                                                                                                                                                                                                                                                                                                                                                                                                                                                                                                                                                                                                                                                                                                                                                                                                                                                                                                                                            |  |
| Unit Size               | 616*504*500mm                                                                                                                                                                                                                                                                                                                                                                                                                                                                                                                                                                                                                                                                                                                                                                                                                                                                                                                                                                                                                                                                                                                       |  |
| CTN Size                | 702*523*530mm                                                                                                                                                                                                                                                                                                                                                                                                                                                                                                                                                                                                                                                                                                                                                                                                                                                                                                                                                                                                                                                                                                                       |  |
| Package                 | 1PCS/CTN                                                                                                                                                                                                                                                                                                                                                                                                                                                                                                                                                                                                                                                                                                                                                                                                                                                                                                                                                                                                                                                                                                                            |  |
| Loading Capacity(20'GP) | 81PCS                                                                                                                                                                                                                                                                                                                                                                                                                                                                                                                                                                                                                                                                                                                                                                                                                                                                                                                                                                                                                                                                                                                               |  |
| Loading Capacity(40'GP) | 171PCS                                                                                                                                                                                                                                                                                                                                                                                                                                                                                                                                                                                                                                                                                                                                                                                                                                                                                                                                                                                                                                                                                                                              |  |
| Loading Capacity(40'HQ) | 228PCS                                                                                                                                                                                                                                                                                                                                                                                                                                                                                                                                                                                                                                                                                                                                                                                                                                                                                                                                                                                                                                                                                                                              |  |

FCM3100C

| Description:                                                                                                                                                                                                                                                                                                                                                                                                                                                                                                                                                                                                                                                                                                                                                                                                                                                                                                                                                                                                                                                                                                                                                                                                                                                                                                                                                                                                                                                                                                                                                                                                                                                                                                                                                                                                                                                                                                                                                                                                                                                                                                                   | <ul> <li>Stainless steel mirror housing &amp; plastic side cover;</li> <li>Multifunction for making coffee, steam and hot water at the same time;</li> <li>Touch electronic button for easy operation;</li> <li>Italian ULKA pump with 15bar pressure;</li> <li>Inlet pipe to connect tap water &amp; Drain pipe to drain water directly;</li> <li>With LED illuminator; Temperature and time can be adjusted when making conferent barometers show the pressure when making coffee and steam;</li> <li>Dual boilers: one is 500ml s. s. boiler with s. s. heating tube to make temperature more stable for making coffee; another is 7L s.s. boiler for making steam and water;</li> <li>Professional s. s. porta-filter holder and filter with 58mm diameter;</li> <li>Pre-infusion system to ensure perfect extraction and crema;</li> <li>S. S. steam and water tube for cappuccino and hot water;</li> <li>Top cover cup-warming plate &amp; Adjustable non-slip foot.</li> </ul> |  |
|--------------------------------------------------------------------------------------------------------------------------------------------------------------------------------------------------------------------------------------------------------------------------------------------------------------------------------------------------------------------------------------------------------------------------------------------------------------------------------------------------------------------------------------------------------------------------------------------------------------------------------------------------------------------------------------------------------------------------------------------------------------------------------------------------------------------------------------------------------------------------------------------------------------------------------------------------------------------------------------------------------------------------------------------------------------------------------------------------------------------------------------------------------------------------------------------------------------------------------------------------------------------------------------------------------------------------------------------------------------------------------------------------------------------------------------------------------------------------------------------------------------------------------------------------------------------------------------------------------------------------------------------------------------------------------------------------------------------------------------------------------------------------------------------------------------------------------------------------------------------------------------------------------------------------------------------------------------------------------------------------------------------------------------------------------------------------------------------------------------------------------|----------------------------------------------------------------------------------------------------------------------------------------------------------------------------------------------------------------------------------------------------------------------------------------------------------------------------------------------------------------------------------------------------------------------------------------------------------------------------------------------------------------------------------------------------------------------------------------------------------------------------------------------------------------------------------------------------------------------------------------------------------------------------------------------------------------------------------------------------------------------------------------------------------------------------------------------------------------------------------------|--|
|                                                                                                                                                                                                                                                                                                                                                                                                                                                                                                                                                                                                                                                                                                                                                                                                                                                                                                                                                                                                                                                                                                                                                                                                                                                                                                                                                                                                                                                                                                                                                                                                                                                                                                                                                                                                                                                                                                                                                                                                                                                                                                                                |                                                                                                                                                                                                                                                                                                                                                                                                                                                                                                                                                                                                                                                                                                                                                                                                                                                                                                                                                                                        |  |
| Power Consumption                                                                                                                                                                                                                                                                                                                                                                                                                                                                                                                                                                                                                                                                                                                                                                                                                                                                                                                                                                                                                                                                                                                                                                                                                                                                                                                                                                                                                                                                                                                                                                                                                                                                                                                                                                                                                                                                                                                                                                                                                                                                                                              | 3450W                                                                                                                                                                                                                                                                                                                                                                                                                                                                                                                                                                                                                                                                                                                                                                                                                                                                                                                                                                                  |  |
| Power Consumption<br>Voltage                                                                                                                                                                                                                                                                                                                                                                                                                                                                                                                                                                                                                                                                                                                                                                                                                                                                                                                                                                                                                                                                                                                                                                                                                                                                                                                                                                                                                                                                                                                                                                                                                                                                                                                                                                                                                                                                                                                                                                                                                                                                                                   | 3450W<br>220V                                                                                                                                                                                                                                                                                                                                                                                                                                                                                                                                                                                                                                                                                                                                                                                                                                                                                                                                                                          |  |
| The second secon |                                                                                                                                                                                                                                                                                                                                                                                                                                                                                                                                                                                                                                                                                                                                                                                                                                                                                                                                                                                        |  |
| Voltage                                                                                                                                                                                                                                                                                                                                                                                                                                                                                                                                                                                                                                                                                                                                                                                                                                                                                                                                                                                                                                                                                                                                                                                                                                                                                                                                                                                                                                                                                                                                                                                                                                                                                                                                                                                                                                                                                                                                                                                                                                                                                                                        | 220V                                                                                                                                                                                                                                                                                                                                                                                                                                                                                                                                                                                                                                                                                                                                                                                                                                                                                                                                                                                   |  |
| Voltage<br>Frequency                                                                                                                                                                                                                                                                                                                                                                                                                                                                                                                                                                                                                                                                                                                                                                                                                                                                                                                                                                                                                                                                                                                                                                                                                                                                                                                                                                                                                                                                                                                                                                                                                                                                                                                                                                                                                                                                                                                                                                                                                                                                                                           | 220V<br>50Hz                                                                                                                                                                                                                                                                                                                                                                                                                                                                                                                                                                                                                                                                                                                                                                                                                                                                                                                                                                           |  |
| Voltage<br>Frequency<br>N.W                                                                                                                                                                                                                                                                                                                                                                                                                                                                                                                                                                                                                                                                                                                                                                                                                                                                                                                                                                                                                                                                                                                                                                                                                                                                                                                                                                                                                                                                                                                                                                                                                                                                                                                                                                                                                                                                                                                                                                                                                                                                                                    | 220V<br>50Hz<br>33KG/PCS                                                                                                                                                                                                                                                                                                                                                                                                                                                                                                                                                                                                                                                                                                                                                                                                                                                                                                                                                               |  |
| Voltage<br>Frequency<br>N.W<br>G.W                                                                                                                                                                                                                                                                                                                                                                                                                                                                                                                                                                                                                                                                                                                                                                                                                                                                                                                                                                                                                                                                                                                                                                                                                                                                                                                                                                                                                                                                                                                                                                                                                                                                                                                                                                                                                                                                                                                                                                                                                                                                                             | 220V<br>50Hz<br>33KG/PCS<br>37KG/CTN                                                                                                                                                                                                                                                                                                                                                                                                                                                                                                                                                                                                                                                                                                                                                                                                                                                                                                                                                   |  |
| Voltage Frequency N.W G.W Unit Size                                                                                                                                                                                                                                                                                                                                                                                                                                                                                                                                                                                                                                                                                                                                                                                                                                                                                                                                                                                                                                                                                                                                                                                                                                                                                                                                                                                                                                                                                                                                                                                                                                                                                                                                                                                                                                                                                                                                                                                                                                                                                            | 220V<br>50Hz<br>33KG/PCS<br>37KG/CTN<br>616*504*500mm                                                                                                                                                                                                                                                                                                                                                                                                                                                                                                                                                                                                                                                                                                                                                                                                                                                                                                                                  |  |
| Voltage Frequency N.W G.W Unit Size CTN Size                                                                                                                                                                                                                                                                                                                                                                                                                                                                                                                                                                                                                                                                                                                                                                                                                                                                                                                                                                                                                                                                                                                                                                                                                                                                                                                                                                                                                                                                                                                                                                                                                                                                                                                                                                                                                                                                                                                                                                                                                                                                                   | 220V<br>50Hz<br>33KG/PCS<br>37KG/CTN<br>616*504*500mm<br>702*523*530mm                                                                                                                                                                                                                                                                                                                                                                                                                                                                                                                                                                                                                                                                                                                                                                                                                                                                                                                 |  |
| Voltage Frequency N.W G.W Unit Size CTN Size Package                                                                                                                                                                                                                                                                                                                                                                                                                                                                                                                                                                                                                                                                                                                                                                                                                                                                                                                                                                                                                                                                                                                                                                                                                                                                                                                                                                                                                                                                                                                                                                                                                                                                                                                                                                                                                                                                                                                                                                                                                                                                           | 220V 50Hz 33KG/PCS 37KG/CTN 616*504*500mm 702*523*530mm 1PCS/CTN                                                                                                                                                                                                                                                                                                                                                                                                                                                                                                                                                                                                                                                                                                                                                                                                                                                                                                                       |  |

沿

| Model:                  | FCM3100E                                                                                                                                                                                                                                                                                                                                                                                                                                                                                                                                                                                                                                                                                                                                                                                                                                                                                                                                                                                                                                                                                                           |  |
|-------------------------|--------------------------------------------------------------------------------------------------------------------------------------------------------------------------------------------------------------------------------------------------------------------------------------------------------------------------------------------------------------------------------------------------------------------------------------------------------------------------------------------------------------------------------------------------------------------------------------------------------------------------------------------------------------------------------------------------------------------------------------------------------------------------------------------------------------------------------------------------------------------------------------------------------------------------------------------------------------------------------------------------------------------------------------------------------------------------------------------------------------------|--|
| Description:            | <ul> <li>Stainless steel mirror housing &amp; Plastic side cover;</li> <li>Multifunction for making coffee, steam and hot water at the same time;</li> <li>Touch electronic button for easy operation;</li> <li>Commerical rotary vane pump with 9 bar pressure;</li> <li>Inlet pipe to connect tap water &amp; Drain pipe to drain water directly;</li> <li>With LED illuminator; Temperature and time can be adjusted when making coff</li> <li>Different barometers show the pressure when making coffee and steam;</li> <li>Dual boilers: one is 500ml s. s. boiler with s. s. heating tube to make temperature more stable for making coffee; another is full or s. s. primary and secondary boiler with 7L capacity for making steam and hot water;</li> <li>Professional s. s. porta-filter holder and filter with 58mm diameter;</li> <li>Pre-infusion system to ensure perfect extraction and crema;</li> <li>S.S. steam and water tube for cappuccino and hot water;</li> <li>With flowmeter and full inner cooper pipe;</li> <li>Top cover cup-warming plate &amp; adjustable non-slip foot.</li> </ul> |  |
| Power Consumption       | 3450W                                                                                                                                                                                                                                                                                                                                                                                                                                                                                                                                                                                                                                                                                                                                                                                                                                                                                                                                                                                                                                                                                                              |  |
| Voltage                 | 220V                                                                                                                                                                                                                                                                                                                                                                                                                                                                                                                                                                                                                                                                                                                                                                                                                                                                                                                                                                                                                                                                                                               |  |
| Frequency               | 50Hz                                                                                                                                                                                                                                                                                                                                                                                                                                                                                                                                                                                                                                                                                                                                                                                                                                                                                                                                                                                                                                                                                                               |  |
| N.W                     | 35KG/PCS                                                                                                                                                                                                                                                                                                                                                                                                                                                                                                                                                                                                                                                                                                                                                                                                                                                                                                                                                                                                                                                                                                           |  |
| G.W                     | 40KG/CTN                                                                                                                                                                                                                                                                                                                                                                                                                                                                                                                                                                                                                                                                                                                                                                                                                                                                                                                                                                                                                                                                                                           |  |
| Unit Size               | 616*504*500mm                                                                                                                                                                                                                                                                                                                                                                                                                                                                                                                                                                                                                                                                                                                                                                                                                                                                                                                                                                                                                                                                                                      |  |
| CTN Size                | 702*523*530mm                                                                                                                                                                                                                                                                                                                                                                                                                                                                                                                                                                                                                                                                                                                                                                                                                                                                                                                                                                                                                                                                                                      |  |
| Package                 | 1PCS/CTN                                                                                                                                                                                                                                                                                                                                                                                                                                                                                                                                                                                                                                                                                                                                                                                                                                                                                                                                                                                                                                                                                                           |  |
| Loading Capacity(20'GP) | 126PCS                                                                                                                                                                                                                                                                                                                                                                                                                                                                                                                                                                                                                                                                                                                                                                                                                                                                                                                                                                                                                                                                                                             |  |
| Loading Capacity(40'GP) | 255PCS                                                                                                                                                                                                                                                                                                                                                                                                                                                                                                                                                                                                                                                                                                                                                                                                                                                                                                                                                                                                                                                                                                             |  |
| Loading Capacity(40'HQ) | 317PCS                                                                                                                                                                                                                                                                                                                                                                                                                                                                                                                                                                                                                                                                                                                                                                                                                                                                                                                                                                                                                                                                                                             |  |