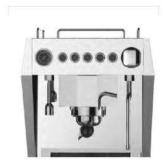

## COMMERCIAL **MACHINE SERIES**

A strong mix of innovation and elegance, that satisfies every lover of real Italian coffee and suits any environment. These semi-automatic professional

coffee machines will be applicable in office, Ho, Re, Ca etc.

**COFFEE HEATING TUBE** 

**COFFEE TABLE** 

**MENU SETTINGS** 

**PRIMARY AND SECONDARY BOILER** 

LIGHTING CONTROL

**POWER CONTROL** 

| Model:                  | <ul> <li>Stainless steel mirror housing;</li> <li>Multifunction for making coffee, steam and hot water at the same time;</li> <li>Resistive colorful touch screen with 4.3 inches;</li> <li>Commercial rotary vane pump with 9bar pressure;</li> <li>Inlet pipe to connect tap water &amp; Drain pipe to drain water directly;</li> <li>With LED illuminator; Temperature and time can be adjusted when making coffee;</li> <li>Different barometers show the pressure when making coffee and steam;</li> <li>Dual boilers: one is 500ml s. s. boiler with s. s. heating tube to make temperature more stable for making coffee; another is full s. s. primary and secondary boiler with 7L capacity for making steam and hot water;</li> <li>Professional s. s. porta-filter holder and filter with 58mm diameter;</li> <li>Pre-infusion system to ensure perfect extraction and crema;</li> <li>S. S. steam and water tube for cappuccino and hot water;</li> <li>With flowmeter and full inner cooper pipe;</li> <li>Top cover cup-warming plate &amp; Adjustable non-slip foot;</li> <li>Level type steaming switch.</li> </ul> |  |
|-------------------------|-------------------------------------------------------------------------------------------------------------------------------------------------------------------------------------------------------------------------------------------------------------------------------------------------------------------------------------------------------------------------------------------------------------------------------------------------------------------------------------------------------------------------------------------------------------------------------------------------------------------------------------------------------------------------------------------------------------------------------------------------------------------------------------------------------------------------------------------------------------------------------------------------------------------------------------------------------------------------------------------------------------------------------------------------------------------------------------------------------------------------------------|--|
| Description:            |                                                                                                                                                                                                                                                                                                                                                                                                                                                                                                                                                                                                                                                                                                                                                                                                                                                                                                                                                                                                                                                                                                                                     |  |
| Power Consumption       | 3450W                                                                                                                                                                                                                                                                                                                                                                                                                                                                                                                                                                                                                                                                                                                                                                                                                                                                                                                                                                                                                                                                                                                               |  |
| Voltage                 | 220V                                                                                                                                                                                                                                                                                                                                                                                                                                                                                                                                                                                                                                                                                                                                                                                                                                                                                                                                                                                                                                                                                                                                |  |
| Frequency               | 50Hz                                                                                                                                                                                                                                                                                                                                                                                                                                                                                                                                                                                                                                                                                                                                                                                                                                                                                                                                                                                                                                                                                                                                |  |
| N.W                     | 33KG/PCS                                                                                                                                                                                                                                                                                                                                                                                                                                                                                                                                                                                                                                                                                                                                                                                                                                                                                                                                                                                                                                                                                                                            |  |
| G.W                     | 37KG/CTN                                                                                                                                                                                                                                                                                                                                                                                                                                                                                                                                                                                                                                                                                                                                                                                                                                                                                                                                                                                                                                                                                                                            |  |
| Unit Size               | 616*504*500mm                                                                                                                                                                                                                                                                                                                                                                                                                                                                                                                                                                                                                                                                                                                                                                                                                                                                                                                                                                                                                                                                                                                       |  |
| CTN Size                | 702*523*530mm                                                                                                                                                                                                                                                                                                                                                                                                                                                                                                                                                                                                                                                                                                                                                                                                                                                                                                                                                                                                                                                                                                                       |  |
| Package                 | 1PCS/CTN                                                                                                                                                                                                                                                                                                                                                                                                                                                                                                                                                                                                                                                                                                                                                                                                                                                                                                                                                                                                                                                                                                                            |  |
| Loading Capacity(20'GP) | 81PCS                                                                                                                                                                                                                                                                                                                                                                                                                                                                                                                                                                                                                                                                                                                                                                                                                                                                                                                                                                                                                                                                                                                               |  |
| Loading Capacity(40'GP) | 171PCS                                                                                                                                                                                                                                                                                                                                                                                                                                                                                                                                                                                                                                                                                                                                                                                                                                                                                                                                                                                                                                                                                                                              |  |
| Loading Capacity(40'HQ) | 228PCS                                                                                                                                                                                                                                                                                                                                                                                                                                                                                                                                                                                                                                                                                                                                                                                                                                                                                                                                                                                                                                                                                                                              |  |