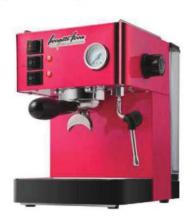

## COMMERCIAL **MACHINE SERIES**

A strong mix of innovation and elegance, that satisfies every lover of real Italian coffee and suits any environment. These semi-automatic professional

coffee machines will be applicable in office, Ho, Re, Ca etc.

**COFFEE HEATING TUBE** 

**COFFEE TABLE** 

**MENU SETTINGS** 

**PRIMARY AND SECONDARY BOILER** 

LIGHTING CONTROL

**POWER CONTROL** 

| Model:                  | <ul> <li>Stainless steel mirror housing;</li> <li>Multifunction for making coffee, steam and hot water at the same time;</li> <li>Resistive colorful touch screen with 4.3 inches;</li> <li>Commercial rotary vane pump with 9bar pressure;</li> <li>Inlet pipe to connect tap water &amp; Drain pipe to drain water directly;</li> <li>With LED illuminator; Temperature and time can be adjusted when making coffee;</li> <li>Different barometers show the pressure when making coffee and steam;</li> <li>Dual boilers: one is 500ml s. s. boiler with s. s. heating tube to make temperature more stable for making coffee; another is full s. s. primary and secondary boiler with 7L capacity for making steam and hot water;</li> <li>Professional s. s. porta-filter holder and filter with 58mm diameter;</li> <li>Pre-infusion system to ensure perfect extraction and crema;</li> <li>S. S. steam and water tube for cappuccino and hot water;</li> <li>With flowmeter and full inner cooper pipe;</li> <li>Top cover cup-warming plate &amp; Adjustable non-slip foot;</li> <li>Level type steaming switch.</li> </ul> |  |
|-------------------------|-------------------------------------------------------------------------------------------------------------------------------------------------------------------------------------------------------------------------------------------------------------------------------------------------------------------------------------------------------------------------------------------------------------------------------------------------------------------------------------------------------------------------------------------------------------------------------------------------------------------------------------------------------------------------------------------------------------------------------------------------------------------------------------------------------------------------------------------------------------------------------------------------------------------------------------------------------------------------------------------------------------------------------------------------------------------------------------------------------------------------------------|--|
| Description:            |                                                                                                                                                                                                                                                                                                                                                                                                                                                                                                                                                                                                                                                                                                                                                                                                                                                                                                                                                                                                                                                                                                                                     |  |
| Power Consumption       | 3450W                                                                                                                                                                                                                                                                                                                                                                                                                                                                                                                                                                                                                                                                                                                                                                                                                                                                                                                                                                                                                                                                                                                               |  |
| Voltage                 | 220V                                                                                                                                                                                                                                                                                                                                                                                                                                                                                                                                                                                                                                                                                                                                                                                                                                                                                                                                                                                                                                                                                                                                |  |
| Frequency               | 50Hz                                                                                                                                                                                                                                                                                                                                                                                                                                                                                                                                                                                                                                                                                                                                                                                                                                                                                                                                                                                                                                                                                                                                |  |
| N.W                     | 33KG/PCS                                                                                                                                                                                                                                                                                                                                                                                                                                                                                                                                                                                                                                                                                                                                                                                                                                                                                                                                                                                                                                                                                                                            |  |
| G.W                     | 37KG/CTN                                                                                                                                                                                                                                                                                                                                                                                                                                                                                                                                                                                                                                                                                                                                                                                                                                                                                                                                                                                                                                                                                                                            |  |
| Unit Size               | 616*504*500mm                                                                                                                                                                                                                                                                                                                                                                                                                                                                                                                                                                                                                                                                                                                                                                                                                                                                                                                                                                                                                                                                                                                       |  |
| CTN Size                | 702*523*530mm                                                                                                                                                                                                                                                                                                                                                                                                                                                                                                                                                                                                                                                                                                                                                                                                                                                                                                                                                                                                                                                                                                                       |  |
| Package                 | 1PCS/CTN                                                                                                                                                                                                                                                                                                                                                                                                                                                                                                                                                                                                                                                                                                                                                                                                                                                                                                                                                                                                                                                                                                                            |  |
| Loading Capacity(20'GP) | 81PCS                                                                                                                                                                                                                                                                                                                                                                                                                                                                                                                                                                                                                                                                                                                                                                                                                                                                                                                                                                                                                                                                                                                               |  |
| Loading Capacity(40'GP) | 171PCS                                                                                                                                                                                                                                                                                                                                                                                                                                                                                                                                                                                                                                                                                                                                                                                                                                                                                                                                                                                                                                                                                                                              |  |
| Loading Capacity(40'HQ) | 228PCS                                                                                                                                                                                                                                                                                                                                                                                                                                                                                                                                                                                                                                                                                                                                                                                                                                                                                                                                                                                                                                                                                                                              |  |