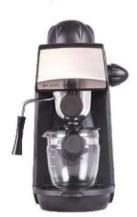

## COMMERCIAL **MACHINE SERIES**

A strong mix of innovation and elegance, that satisfies every lover of real Italian coffee and suits any environment. These semi-automatic professional

coffee machines will be applicable in office, Ho, Re, Ca etc.

**COFFEE HEATING TUBE** 

**COFFEE TABLE** 

**MENU SETTINGS** 

**PRIMARY AND SECONDARY BOILER** 

LIGHTING CONTROL

**POWER CONTROL** 

| Model:                  | <ul> <li>Stainless steel mirror housing;</li> <li>Multifunction for making coffee, steam and hot water at the same time;</li> <li>Resistive colorful touch screen with 4.3 inches;</li> <li>Commercial rotary vane pump with 9bar pressure;</li> <li>Inlet pipe to connect tap water &amp; Drain pipe to drain water directly;</li> <li>With LED illuminator; Temperature and time can be adjusted when making coffee;</li> <li>Different barometers show the pressure when making coffee and steam;</li> <li>Dual boilers: one is 500ml s. s. boiler with s. s. heating tube to make temperature more stable for making coffee; another is full s. s. primary and secondary boiler with 7L capacity for making steam and hot water;</li> <li>Professional s. s. porta-filter holder and filter with 58mm diameter;</li> <li>Pre-infusion system to ensure perfect extraction and crema;</li> <li>S. S. steam and water tube for cappuccino and hot water;</li> <li>With flowmeter and full inner cooper pipe;</li> <li>Top cover cup-warming plate &amp; Adjustable non-slip foot;</li> <li>Level type steaming switch.</li> </ul> |  |
|-------------------------|-------------------------------------------------------------------------------------------------------------------------------------------------------------------------------------------------------------------------------------------------------------------------------------------------------------------------------------------------------------------------------------------------------------------------------------------------------------------------------------------------------------------------------------------------------------------------------------------------------------------------------------------------------------------------------------------------------------------------------------------------------------------------------------------------------------------------------------------------------------------------------------------------------------------------------------------------------------------------------------------------------------------------------------------------------------------------------------------------------------------------------------|--|
| Description:            |                                                                                                                                                                                                                                                                                                                                                                                                                                                                                                                                                                                                                                                                                                                                                                                                                                                                                                                                                                                                                                                                                                                                     |  |
| Power Consumption       | 3450W                                                                                                                                                                                                                                                                                                                                                                                                                                                                                                                                                                                                                                                                                                                                                                                                                                                                                                                                                                                                                                                                                                                               |  |
| Voltage                 | 220V                                                                                                                                                                                                                                                                                                                                                                                                                                                                                                                                                                                                                                                                                                                                                                                                                                                                                                                                                                                                                                                                                                                                |  |
| Frequency               | 50Hz                                                                                                                                                                                                                                                                                                                                                                                                                                                                                                                                                                                                                                                                                                                                                                                                                                                                                                                                                                                                                                                                                                                                |  |
| N.W                     | 33KG/PCS                                                                                                                                                                                                                                                                                                                                                                                                                                                                                                                                                                                                                                                                                                                                                                                                                                                                                                                                                                                                                                                                                                                            |  |
| G.W                     | 37KG/CTN                                                                                                                                                                                                                                                                                                                                                                                                                                                                                                                                                                                                                                                                                                                                                                                                                                                                                                                                                                                                                                                                                                                            |  |
| Unit Size               | 616*504*500mm                                                                                                                                                                                                                                                                                                                                                                                                                                                                                                                                                                                                                                                                                                                                                                                                                                                                                                                                                                                                                                                                                                                       |  |
| CTN Size                | 702*523*530mm                                                                                                                                                                                                                                                                                                                                                                                                                                                                                                                                                                                                                                                                                                                                                                                                                                                                                                                                                                                                                                                                                                                       |  |
| Package                 | 1PCS/CTN                                                                                                                                                                                                                                                                                                                                                                                                                                                                                                                                                                                                                                                                                                                                                                                                                                                                                                                                                                                                                                                                                                                            |  |
| Loading Capacity(20'GP) | 81PCS                                                                                                                                                                                                                                                                                                                                                                                                                                                                                                                                                                                                                                                                                                                                                                                                                                                                                                                                                                                                                                                                                                                               |  |
| Loading Capacity(40'GP) | 171PCS                                                                                                                                                                                                                                                                                                                                                                                                                                                                                                                                                                                                                                                                                                                                                                                                                                                                                                                                                                                                                                                                                                                              |  |
| Loading Capacity(40'HQ) | 228PCS                                                                                                                                                                                                                                                                                                                                                                                                                                                                                                                                                                                                                                                                                                                                                                                                                                                                                                                                                                                                                                                                                                                              |  |