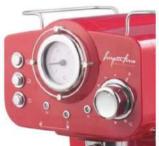

LED LAMP

DIGITAL DISPLAY

MANUAL CONTROL

**HOT WATER** 

STEAM CONTROL **CHART** 

**STEAM** 

COFFEE

**COFFEE HEATING POT BODY** 

**COFFEE HEATING TUBE** 

**COFFEE TABLE** 

**MENU SETTINGS** 

**PRIMARY AND SECONDARY BOILER** 

LIGHTING CONTROL

**POWER CONTROL** 

| Model:                  | <ul> <li>Stainless steel mirror housing;</li> <li>Multifunction for making coffee, steam and hot water at the same time;</li> <li>Resistive colorful touch screen with 4.3 inches;</li> <li>Commercial rotary vane pump with 9bar pressure;</li> <li>Inlet pipe to connect tap water &amp; Drain pipe to drain water directly;</li> <li>With LED illuminator; Temperature and time can be adjusted when making coffee;</li> <li>Different barometers show the pressure when making coffee and steam;</li> <li>Dual boilers: one is 500ml s. s. boiler with s. s. heating tube to make temperature more stable for making coffee; another is full s. s. primary and secondary boiler with 7L capacity for making steam and hot water;</li> <li>Professional s. s. porta-filter holder and filter with 58mm diameter;</li> <li>Pre-infusion system to ensure perfect extraction and crema;</li> <li>S. S. steam and water tube for cappuccino and hot water;</li> <li>With flowmeter and full inner cooper pipe;</li> <li>Top cover cup-warming plate &amp; Adjustable non-slip foot;</li> <li>Level type steaming switch.</li> </ul> |  |
|-------------------------|-------------------------------------------------------------------------------------------------------------------------------------------------------------------------------------------------------------------------------------------------------------------------------------------------------------------------------------------------------------------------------------------------------------------------------------------------------------------------------------------------------------------------------------------------------------------------------------------------------------------------------------------------------------------------------------------------------------------------------------------------------------------------------------------------------------------------------------------------------------------------------------------------------------------------------------------------------------------------------------------------------------------------------------------------------------------------------------------------------------------------------------|--|
| Description:            |                                                                                                                                                                                                                                                                                                                                                                                                                                                                                                                                                                                                                                                                                                                                                                                                                                                                                                                                                                                                                                                                                                                                     |  |
| Power Consumption       | 3450W                                                                                                                                                                                                                                                                                                                                                                                                                                                                                                                                                                                                                                                                                                                                                                                                                                                                                                                                                                                                                                                                                                                               |  |
| Voltage                 | 220V                                                                                                                                                                                                                                                                                                                                                                                                                                                                                                                                                                                                                                                                                                                                                                                                                                                                                                                                                                                                                                                                                                                                |  |
| Frequency               | 50Hz                                                                                                                                                                                                                                                                                                                                                                                                                                                                                                                                                                                                                                                                                                                                                                                                                                                                                                                                                                                                                                                                                                                                |  |
| N.W                     | 33KG/PCS                                                                                                                                                                                                                                                                                                                                                                                                                                                                                                                                                                                                                                                                                                                                                                                                                                                                                                                                                                                                                                                                                                                            |  |
| G.W                     | 37KG/CTN                                                                                                                                                                                                                                                                                                                                                                                                                                                                                                                                                                                                                                                                                                                                                                                                                                                                                                                                                                                                                                                                                                                            |  |
| Unit Size               | 616*504*500mm                                                                                                                                                                                                                                                                                                                                                                                                                                                                                                                                                                                                                                                                                                                                                                                                                                                                                                                                                                                                                                                                                                                       |  |
| CTN Size                | 702*523*530mm                                                                                                                                                                                                                                                                                                                                                                                                                                                                                                                                                                                                                                                                                                                                                                                                                                                                                                                                                                                                                                                                                                                       |  |
| Package                 | 1PCS/CTN                                                                                                                                                                                                                                                                                                                                                                                                                                                                                                                                                                                                                                                                                                                                                                                                                                                                                                                                                                                                                                                                                                                            |  |
| Loading Capacity(20'GP) | 81PCS                                                                                                                                                                                                                                                                                                                                                                                                                                                                                                                                                                                                                                                                                                                                                                                                                                                                                                                                                                                                                                                                                                                               |  |
| Loading Capacity(40'GP) | 171PCS                                                                                                                                                                                                                                                                                                                                                                                                                                                                                                                                                                                                                                                                                                                                                                                                                                                                                                                                                                                                                                                                                                                              |  |
| Loading Capacity(40'HQ) | 228PCS                                                                                                                                                                                                                                                                                                                                                                                                                                                                                                                                                                                                                                                                                                                                                                                                                                                                                                                                                                                                                                                                                                                              |  |