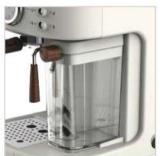

FCM3100C

| Description:                                                                                                                                                                                                                                                                                                                                                                                                                                                                                                                                                                                                                                                                                                                                                                                                                                                                                                                                                                                                                                                                                                                                                                                                                                                                                                                                                                                                                                                                                                                                                                                                                                                                                                                                                                                                                                                                                                                                                                                                                                                                                                                   | <ul> <li>Stainless steel mirror housing &amp; plastic side cover;</li> <li>Multifunction for making coffee, steam and hot water at the same time;</li> <li>Touch electronic button for easy operation;</li> <li>Italian ULKA pump with 15bar pressure;</li> <li>Inlet pipe to connect tap water &amp; Drain pipe to drain water directly;</li> <li>With LED illuminator; Temperature and time can be adjusted when making conferent barometers show the pressure when making coffee and steam;</li> <li>Dual boilers: one is 500ml s. s. boiler with s. s. heating tube to make temperature more stable for making coffee; another is 7L s.s. boiler for making steam and water;</li> <li>Professional s. s. porta-filter holder and filter with 58mm diameter;</li> <li>Pre-infusion system to ensure perfect extraction and crema;</li> <li>S. S. steam and water tube for cappuccino and hot water;</li> <li>Top cover cup-warming plate &amp; Adjustable non-slip foot.</li> </ul> |  |
|--------------------------------------------------------------------------------------------------------------------------------------------------------------------------------------------------------------------------------------------------------------------------------------------------------------------------------------------------------------------------------------------------------------------------------------------------------------------------------------------------------------------------------------------------------------------------------------------------------------------------------------------------------------------------------------------------------------------------------------------------------------------------------------------------------------------------------------------------------------------------------------------------------------------------------------------------------------------------------------------------------------------------------------------------------------------------------------------------------------------------------------------------------------------------------------------------------------------------------------------------------------------------------------------------------------------------------------------------------------------------------------------------------------------------------------------------------------------------------------------------------------------------------------------------------------------------------------------------------------------------------------------------------------------------------------------------------------------------------------------------------------------------------------------------------------------------------------------------------------------------------------------------------------------------------------------------------------------------------------------------------------------------------------------------------------------------------------------------------------------------------|----------------------------------------------------------------------------------------------------------------------------------------------------------------------------------------------------------------------------------------------------------------------------------------------------------------------------------------------------------------------------------------------------------------------------------------------------------------------------------------------------------------------------------------------------------------------------------------------------------------------------------------------------------------------------------------------------------------------------------------------------------------------------------------------------------------------------------------------------------------------------------------------------------------------------------------------------------------------------------------|--|
|                                                                                                                                                                                                                                                                                                                                                                                                                                                                                                                                                                                                                                                                                                                                                                                                                                                                                                                                                                                                                                                                                                                                                                                                                                                                                                                                                                                                                                                                                                                                                                                                                                                                                                                                                                                                                                                                                                                                                                                                                                                                                                                                |                                                                                                                                                                                                                                                                                                                                                                                                                                                                                                                                                                                                                                                                                                                                                                                                                                                                                                                                                                                        |  |
| Power Consumption                                                                                                                                                                                                                                                                                                                                                                                                                                                                                                                                                                                                                                                                                                                                                                                                                                                                                                                                                                                                                                                                                                                                                                                                                                                                                                                                                                                                                                                                                                                                                                                                                                                                                                                                                                                                                                                                                                                                                                                                                                                                                                              | 3450W                                                                                                                                                                                                                                                                                                                                                                                                                                                                                                                                                                                                                                                                                                                                                                                                                                                                                                                                                                                  |  |
| Power Consumption<br>Voltage                                                                                                                                                                                                                                                                                                                                                                                                                                                                                                                                                                                                                                                                                                                                                                                                                                                                                                                                                                                                                                                                                                                                                                                                                                                                                                                                                                                                                                                                                                                                                                                                                                                                                                                                                                                                                                                                                                                                                                                                                                                                                                   | 3450W<br>220V                                                                                                                                                                                                                                                                                                                                                                                                                                                                                                                                                                                                                                                                                                                                                                                                                                                                                                                                                                          |  |
| The second secon |                                                                                                                                                                                                                                                                                                                                                                                                                                                                                                                                                                                                                                                                                                                                                                                                                                                                                                                                                                                        |  |
| Voltage                                                                                                                                                                                                                                                                                                                                                                                                                                                                                                                                                                                                                                                                                                                                                                                                                                                                                                                                                                                                                                                                                                                                                                                                                                                                                                                                                                                                                                                                                                                                                                                                                                                                                                                                                                                                                                                                                                                                                                                                                                                                                                                        | 220V                                                                                                                                                                                                                                                                                                                                                                                                                                                                                                                                                                                                                                                                                                                                                                                                                                                                                                                                                                                   |  |
| Voltage<br>Frequency                                                                                                                                                                                                                                                                                                                                                                                                                                                                                                                                                                                                                                                                                                                                                                                                                                                                                                                                                                                                                                                                                                                                                                                                                                                                                                                                                                                                                                                                                                                                                                                                                                                                                                                                                                                                                                                                                                                                                                                                                                                                                                           | 220V<br>50Hz                                                                                                                                                                                                                                                                                                                                                                                                                                                                                                                                                                                                                                                                                                                                                                                                                                                                                                                                                                           |  |
| Voltage<br>Frequency<br>N.W                                                                                                                                                                                                                                                                                                                                                                                                                                                                                                                                                                                                                                                                                                                                                                                                                                                                                                                                                                                                                                                                                                                                                                                                                                                                                                                                                                                                                                                                                                                                                                                                                                                                                                                                                                                                                                                                                                                                                                                                                                                                                                    | 220V<br>50Hz<br>33KG/PCS                                                                                                                                                                                                                                                                                                                                                                                                                                                                                                                                                                                                                                                                                                                                                                                                                                                                                                                                                               |  |
| Voltage<br>Frequency<br>N.W<br>G.W                                                                                                                                                                                                                                                                                                                                                                                                                                                                                                                                                                                                                                                                                                                                                                                                                                                                                                                                                                                                                                                                                                                                                                                                                                                                                                                                                                                                                                                                                                                                                                                                                                                                                                                                                                                                                                                                                                                                                                                                                                                                                             | 220V<br>50Hz<br>33KG/PCS<br>37KG/CTN                                                                                                                                                                                                                                                                                                                                                                                                                                                                                                                                                                                                                                                                                                                                                                                                                                                                                                                                                   |  |
| Voltage Frequency N.W G.W Unit Size                                                                                                                                                                                                                                                                                                                                                                                                                                                                                                                                                                                                                                                                                                                                                                                                                                                                                                                                                                                                                                                                                                                                                                                                                                                                                                                                                                                                                                                                                                                                                                                                                                                                                                                                                                                                                                                                                                                                                                                                                                                                                            | 220V<br>50Hz<br>33KG/PCS<br>37KG/CTN<br>616*504*500mm                                                                                                                                                                                                                                                                                                                                                                                                                                                                                                                                                                                                                                                                                                                                                                                                                                                                                                                                  |  |
| Voltage Frequency N.W G.W Unit Size CTN Size                                                                                                                                                                                                                                                                                                                                                                                                                                                                                                                                                                                                                                                                                                                                                                                                                                                                                                                                                                                                                                                                                                                                                                                                                                                                                                                                                                                                                                                                                                                                                                                                                                                                                                                                                                                                                                                                                                                                                                                                                                                                                   | 220V<br>50Hz<br>33KG/PCS<br>37KG/CTN<br>616*504*500mm<br>702*523*530mm                                                                                                                                                                                                                                                                                                                                                                                                                                                                                                                                                                                                                                                                                                                                                                                                                                                                                                                 |  |
| Voltage Frequency N.W G.W Unit Size CTN Size Package                                                                                                                                                                                                                                                                                                                                                                                                                                                                                                                                                                                                                                                                                                                                                                                                                                                                                                                                                                                                                                                                                                                                                                                                                                                                                                                                                                                                                                                                                                                                                                                                                                                                                                                                                                                                                                                                                                                                                                                                                                                                           | 220V 50Hz 33KG/PCS 37KG/CTN 616*504*500mm 702*523*530mm 1PCS/CTN                                                                                                                                                                                                                                                                                                                                                                                                                                                                                                                                                                                                                                                                                                                                                                                                                                                                                                                       |  |