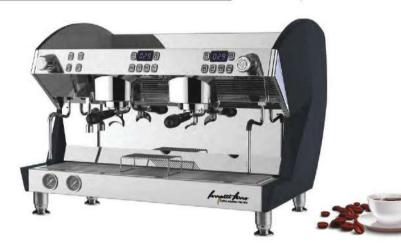

## COMMERCIAL **MACHINE SERIES**

A strong mix of innovation and elegance, that satisfies every lover of real Italian coffee and suits any environment. These semi-automatic professional

coffee machines will be applicable in office, Ho, Re, Ca etc.

LED LAMP

DIGITAL DISPLAY

MANUAL CONTROL

**HOT WATER** 

STEAM CONTROL **CHART** 

**STEAM** 

COFFEE

**COFFEE HEATING POT BODY** 

**COFFEE HEATING TUBE** 

**COFFEE TABLE** 

**MENU SETTINGS** 

**PRIMARY AND SECONDARY BOILER** 

LIGHTING CONTROL

**POWER CONTROL** 

| Model:                  | <ul> <li>Stainless steel mirror housing;</li> <li>Multifunction for making coffee, steam and hot water at the same time;</li> <li>Resistive colorful touch screen with 4.3 inches;</li> <li>Commercial rotary vane pump with 9bar pressure;</li> <li>Inlet pipe to connect tap water &amp; Drain pipe to drain water directly;</li> <li>With LED illuminator; Temperature and time can be adjusted when making coffee;</li> <li>Different barometers show the pressure when making coffee and steam;</li> <li>Dual boilers: one is 500ml s. s. boiler with s. s. heating tube to make temperature more stable for making coffee; another is full s. s. primary and secondary boiler with 7L capacity for making steam and hot water;</li> <li>Professional s. s. porta-filter holder and filter with 58mm diameter;</li> <li>Pre-infusion system to ensure perfect extraction and crema;</li> <li>S. S. steam and water tube for cappuccino and hot water;</li> <li>With flowmeter and full inner cooper pipe;</li> <li>Top cover cup-warming plate &amp; Adjustable non-slip foot;</li> <li>Level type steaming switch.</li> </ul> |  |
|-------------------------|-------------------------------------------------------------------------------------------------------------------------------------------------------------------------------------------------------------------------------------------------------------------------------------------------------------------------------------------------------------------------------------------------------------------------------------------------------------------------------------------------------------------------------------------------------------------------------------------------------------------------------------------------------------------------------------------------------------------------------------------------------------------------------------------------------------------------------------------------------------------------------------------------------------------------------------------------------------------------------------------------------------------------------------------------------------------------------------------------------------------------------------|--|
| Description:            |                                                                                                                                                                                                                                                                                                                                                                                                                                                                                                                                                                                                                                                                                                                                                                                                                                                                                                                                                                                                                                                                                                                                     |  |
| Power Consumption       | 3450W                                                                                                                                                                                                                                                                                                                                                                                                                                                                                                                                                                                                                                                                                                                                                                                                                                                                                                                                                                                                                                                                                                                               |  |
| Voltage                 | 220V                                                                                                                                                                                                                                                                                                                                                                                                                                                                                                                                                                                                                                                                                                                                                                                                                                                                                                                                                                                                                                                                                                                                |  |
| Frequency               | 50Hz                                                                                                                                                                                                                                                                                                                                                                                                                                                                                                                                                                                                                                                                                                                                                                                                                                                                                                                                                                                                                                                                                                                                |  |
| N.W                     | 33KG/PCS                                                                                                                                                                                                                                                                                                                                                                                                                                                                                                                                                                                                                                                                                                                                                                                                                                                                                                                                                                                                                                                                                                                            |  |
| G.W                     | 37KG/CTN                                                                                                                                                                                                                                                                                                                                                                                                                                                                                                                                                                                                                                                                                                                                                                                                                                                                                                                                                                                                                                                                                                                            |  |
| Unit Size               | 616*504*500mm                                                                                                                                                                                                                                                                                                                                                                                                                                                                                                                                                                                                                                                                                                                                                                                                                                                                                                                                                                                                                                                                                                                       |  |
| CTN Size                | 702*523*530mm                                                                                                                                                                                                                                                                                                                                                                                                                                                                                                                                                                                                                                                                                                                                                                                                                                                                                                                                                                                                                                                                                                                       |  |
| Package                 | 1PCS/CTN                                                                                                                                                                                                                                                                                                                                                                                                                                                                                                                                                                                                                                                                                                                                                                                                                                                                                                                                                                                                                                                                                                                            |  |
| Loading Capacity(20'GP) | 81PCS                                                                                                                                                                                                                                                                                                                                                                                                                                                                                                                                                                                                                                                                                                                                                                                                                                                                                                                                                                                                                                                                                                                               |  |
| Loading Capacity(40'GP) | 171PCS                                                                                                                                                                                                                                                                                                                                                                                                                                                                                                                                                                                                                                                                                                                                                                                                                                                                                                                                                                                                                                                                                                                              |  |
| Loading Capacity(40'HQ) | 228PCS                                                                                                                                                                                                                                                                                                                                                                                                                                                                                                                                                                                                                                                                                                                                                                                                                                                                                                                                                                                                                                                                                                                              |  |