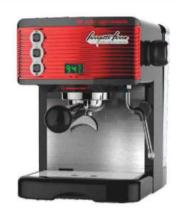

FCM3100C

| Description:                                                                                                                                                                                                                                                                                                                                                                                                                                                                                                                                                                                                                                                                                                                                                                                                                                                                                                                                                                                                                                                                                                                                                                                                                                                                                                                                                                                                                                                                                                                                                                                                                                                                                                                                                                                                                                                                                                                                                                                                                                                                                                                   | <ul> <li>Stainless steel mirror housing &amp; plastic side cover;</li> <li>Multifunction for making coffee, steam and hot water at the same time;</li> <li>Touch electronic button for easy operation;</li> <li>Italian ULKA pump with 15bar pressure;</li> <li>Inlet pipe to connect tap water &amp; Drain pipe to drain water directly;</li> <li>With LED illuminator; Temperature and time can be adjusted when making conferent barometers show the pressure when making coffee and steam;</li> <li>Dual boilers: one is 500ml s. s. boiler with s. s. heating tube to make temperature more stable for making coffee; another is 7L s.s. boiler for making steam and water;</li> <li>Professional s. s. porta-filter holder and filter with 58mm diameter;</li> <li>Pre-infusion system to ensure perfect extraction and crema;</li> <li>S. S. steam and water tube for cappuccino and hot water;</li> <li>Top cover cup-warming plate &amp; Adjustable non-slip foot.</li> </ul> |  |
|--------------------------------------------------------------------------------------------------------------------------------------------------------------------------------------------------------------------------------------------------------------------------------------------------------------------------------------------------------------------------------------------------------------------------------------------------------------------------------------------------------------------------------------------------------------------------------------------------------------------------------------------------------------------------------------------------------------------------------------------------------------------------------------------------------------------------------------------------------------------------------------------------------------------------------------------------------------------------------------------------------------------------------------------------------------------------------------------------------------------------------------------------------------------------------------------------------------------------------------------------------------------------------------------------------------------------------------------------------------------------------------------------------------------------------------------------------------------------------------------------------------------------------------------------------------------------------------------------------------------------------------------------------------------------------------------------------------------------------------------------------------------------------------------------------------------------------------------------------------------------------------------------------------------------------------------------------------------------------------------------------------------------------------------------------------------------------------------------------------------------------|----------------------------------------------------------------------------------------------------------------------------------------------------------------------------------------------------------------------------------------------------------------------------------------------------------------------------------------------------------------------------------------------------------------------------------------------------------------------------------------------------------------------------------------------------------------------------------------------------------------------------------------------------------------------------------------------------------------------------------------------------------------------------------------------------------------------------------------------------------------------------------------------------------------------------------------------------------------------------------------|--|
|                                                                                                                                                                                                                                                                                                                                                                                                                                                                                                                                                                                                                                                                                                                                                                                                                                                                                                                                                                                                                                                                                                                                                                                                                                                                                                                                                                                                                                                                                                                                                                                                                                                                                                                                                                                                                                                                                                                                                                                                                                                                                                                                |                                                                                                                                                                                                                                                                                                                                                                                                                                                                                                                                                                                                                                                                                                                                                                                                                                                                                                                                                                                        |  |
| Power Consumption                                                                                                                                                                                                                                                                                                                                                                                                                                                                                                                                                                                                                                                                                                                                                                                                                                                                                                                                                                                                                                                                                                                                                                                                                                                                                                                                                                                                                                                                                                                                                                                                                                                                                                                                                                                                                                                                                                                                                                                                                                                                                                              | 3450W                                                                                                                                                                                                                                                                                                                                                                                                                                                                                                                                                                                                                                                                                                                                                                                                                                                                                                                                                                                  |  |
| Power Consumption<br>Voltage                                                                                                                                                                                                                                                                                                                                                                                                                                                                                                                                                                                                                                                                                                                                                                                                                                                                                                                                                                                                                                                                                                                                                                                                                                                                                                                                                                                                                                                                                                                                                                                                                                                                                                                                                                                                                                                                                                                                                                                                                                                                                                   | 3450W<br>220V                                                                                                                                                                                                                                                                                                                                                                                                                                                                                                                                                                                                                                                                                                                                                                                                                                                                                                                                                                          |  |
| The second secon |                                                                                                                                                                                                                                                                                                                                                                                                                                                                                                                                                                                                                                                                                                                                                                                                                                                                                                                                                                                        |  |
| Voltage                                                                                                                                                                                                                                                                                                                                                                                                                                                                                                                                                                                                                                                                                                                                                                                                                                                                                                                                                                                                                                                                                                                                                                                                                                                                                                                                                                                                                                                                                                                                                                                                                                                                                                                                                                                                                                                                                                                                                                                                                                                                                                                        | 220V                                                                                                                                                                                                                                                                                                                                                                                                                                                                                                                                                                                                                                                                                                                                                                                                                                                                                                                                                                                   |  |
| Voltage<br>Frequency                                                                                                                                                                                                                                                                                                                                                                                                                                                                                                                                                                                                                                                                                                                                                                                                                                                                                                                                                                                                                                                                                                                                                                                                                                                                                                                                                                                                                                                                                                                                                                                                                                                                                                                                                                                                                                                                                                                                                                                                                                                                                                           | 220V<br>50Hz                                                                                                                                                                                                                                                                                                                                                                                                                                                                                                                                                                                                                                                                                                                                                                                                                                                                                                                                                                           |  |
| Voltage<br>Frequency<br>N.W                                                                                                                                                                                                                                                                                                                                                                                                                                                                                                                                                                                                                                                                                                                                                                                                                                                                                                                                                                                                                                                                                                                                                                                                                                                                                                                                                                                                                                                                                                                                                                                                                                                                                                                                                                                                                                                                                                                                                                                                                                                                                                    | 220V<br>50Hz<br>33KG/PCS                                                                                                                                                                                                                                                                                                                                                                                                                                                                                                                                                                                                                                                                                                                                                                                                                                                                                                                                                               |  |
| Voltage<br>Frequency<br>N.W<br>G.W                                                                                                                                                                                                                                                                                                                                                                                                                                                                                                                                                                                                                                                                                                                                                                                                                                                                                                                                                                                                                                                                                                                                                                                                                                                                                                                                                                                                                                                                                                                                                                                                                                                                                                                                                                                                                                                                                                                                                                                                                                                                                             | 220V<br>50Hz<br>33KG/PCS<br>37KG/CTN                                                                                                                                                                                                                                                                                                                                                                                                                                                                                                                                                                                                                                                                                                                                                                                                                                                                                                                                                   |  |
| Voltage Frequency N.W G.W Unit Size                                                                                                                                                                                                                                                                                                                                                                                                                                                                                                                                                                                                                                                                                                                                                                                                                                                                                                                                                                                                                                                                                                                                                                                                                                                                                                                                                                                                                                                                                                                                                                                                                                                                                                                                                                                                                                                                                                                                                                                                                                                                                            | 220V<br>50Hz<br>33KG/PCS<br>37KG/CTN<br>616*504*500mm                                                                                                                                                                                                                                                                                                                                                                                                                                                                                                                                                                                                                                                                                                                                                                                                                                                                                                                                  |  |
| Voltage Frequency N.W G.W Unit Size CTN Size                                                                                                                                                                                                                                                                                                                                                                                                                                                                                                                                                                                                                                                                                                                                                                                                                                                                                                                                                                                                                                                                                                                                                                                                                                                                                                                                                                                                                                                                                                                                                                                                                                                                                                                                                                                                                                                                                                                                                                                                                                                                                   | 220V<br>50Hz<br>33KG/PCS<br>37KG/CTN<br>616*504*500mm<br>702*523*530mm                                                                                                                                                                                                                                                                                                                                                                                                                                                                                                                                                                                                                                                                                                                                                                                                                                                                                                                 |  |
| Voltage Frequency N.W G.W Unit Size CTN Size Package                                                                                                                                                                                                                                                                                                                                                                                                                                                                                                                                                                                                                                                                                                                                                                                                                                                                                                                                                                                                                                                                                                                                                                                                                                                                                                                                                                                                                                                                                                                                                                                                                                                                                                                                                                                                                                                                                                                                                                                                                                                                           | 220V 50Hz 33KG/PCS 37KG/CTN 616*504*500mm 702*523*530mm 1PCS/CTN                                                                                                                                                                                                                                                                                                                                                                                                                                                                                                                                                                                                                                                                                                                                                                                                                                                                                                                       |  |