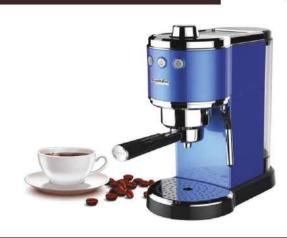

**COFFEE HEATING TUBE** 

**COFFEE TABLE** 

**MENU SETTINGS** 

**PRIMARY AND SECONDARY BOILER** 

LIGHTING CONTROL

**POWER CONTROL** 

| Model:                  | <ul> <li>Stainless steel mirror housing;</li> <li>Multifunction for making coffee, steam and hot water at the same time;</li> <li>Resistive colorful touch screen with 4.3 inches;</li> <li>Commercial rotary vane pump with 9bar pressure;</li> <li>Inlet pipe to connect tap water &amp; Drain pipe to drain water directly;</li> <li>With LED illuminator; Temperature and time can be adjusted when making coffee;</li> <li>Different barometers show the pressure when making coffee and steam;</li> <li>Dual boilers: one is 500ml s. s. boiler with s. s. heating tube to make temperature more stable for making coffee; another is full s. s. primary and secondary boiler with 7L capacity for making steam and hot water;</li> <li>Professional s. s. porta-filter holder and filter with 58mm diameter;</li> <li>Pre-infusion system to ensure perfect extraction and crema;</li> <li>S. S. steam and water tube for cappuccino and hot water;</li> <li>With flowmeter and full inner cooper pipe;</li> <li>Top cover cup-warming plate &amp; Adjustable non-slip foot;</li> <li>Level type steaming switch.</li> </ul> |  |
|-------------------------|-------------------------------------------------------------------------------------------------------------------------------------------------------------------------------------------------------------------------------------------------------------------------------------------------------------------------------------------------------------------------------------------------------------------------------------------------------------------------------------------------------------------------------------------------------------------------------------------------------------------------------------------------------------------------------------------------------------------------------------------------------------------------------------------------------------------------------------------------------------------------------------------------------------------------------------------------------------------------------------------------------------------------------------------------------------------------------------------------------------------------------------|--|
| Description:            |                                                                                                                                                                                                                                                                                                                                                                                                                                                                                                                                                                                                                                                                                                                                                                                                                                                                                                                                                                                                                                                                                                                                     |  |
| Power Consumption       | 3450W                                                                                                                                                                                                                                                                                                                                                                                                                                                                                                                                                                                                                                                                                                                                                                                                                                                                                                                                                                                                                                                                                                                               |  |
| Voltage                 | 220V                                                                                                                                                                                                                                                                                                                                                                                                                                                                                                                                                                                                                                                                                                                                                                                                                                                                                                                                                                                                                                                                                                                                |  |
| Frequency               | 50Hz                                                                                                                                                                                                                                                                                                                                                                                                                                                                                                                                                                                                                                                                                                                                                                                                                                                                                                                                                                                                                                                                                                                                |  |
| N.W                     | 33KG/PCS                                                                                                                                                                                                                                                                                                                                                                                                                                                                                                                                                                                                                                                                                                                                                                                                                                                                                                                                                                                                                                                                                                                            |  |
| G.W                     | 37KG/CTN                                                                                                                                                                                                                                                                                                                                                                                                                                                                                                                                                                                                                                                                                                                                                                                                                                                                                                                                                                                                                                                                                                                            |  |
| Unit Size               | 616*504*500mm                                                                                                                                                                                                                                                                                                                                                                                                                                                                                                                                                                                                                                                                                                                                                                                                                                                                                                                                                                                                                                                                                                                       |  |
| CTN Size                | 702*523*530mm                                                                                                                                                                                                                                                                                                                                                                                                                                                                                                                                                                                                                                                                                                                                                                                                                                                                                                                                                                                                                                                                                                                       |  |
| Package                 | 1PCS/CTN                                                                                                                                                                                                                                                                                                                                                                                                                                                                                                                                                                                                                                                                                                                                                                                                                                                                                                                                                                                                                                                                                                                            |  |
| Loading Capacity(20'GP) | 81PCS                                                                                                                                                                                                                                                                                                                                                                                                                                                                                                                                                                                                                                                                                                                                                                                                                                                                                                                                                                                                                                                                                                                               |  |
| Loading Capacity(40'GP) | 171PCS                                                                                                                                                                                                                                                                                                                                                                                                                                                                                                                                                                                                                                                                                                                                                                                                                                                                                                                                                                                                                                                                                                                              |  |
| Loading Capacity(40'HQ) | 228PCS                                                                                                                                                                                                                                                                                                                                                                                                                                                                                                                                                                                                                                                                                                                                                                                                                                                                                                                                                                                                                                                                                                                              |  |

FCM3100C

| Description:                                                                                                                                                                                                                                                                                                                                                                                                                                                                                                                                                                                                                                                                                                                                                                                                                                                                                                                                                                                                                                                                                                                                                                                                                                                                                                                                                                                                                                                                                                                                                                                                                                                                                                                                                                                                                                                                                                                                                                                                                                                                                                                   | <ul> <li>Stainless steel mirror housing &amp; plastic side cover;</li> <li>Multifunction for making coffee, steam and hot water at the same time;</li> <li>Touch electronic button for easy operation;</li> <li>Italian ULKA pump with 15bar pressure;</li> <li>Inlet pipe to connect tap water &amp; Drain pipe to drain water directly;</li> <li>With LED illuminator; Temperature and time can be adjusted when making conferent barometers show the pressure when making coffee and steam;</li> <li>Dual boilers: one is 500ml s. s. boiler with s. s. heating tube to make temperature more stable for making coffee; another is 7L s.s. boiler for making steam and water;</li> <li>Professional s. s. porta-filter holder and filter with 58mm diameter;</li> <li>Pre-infusion system to ensure perfect extraction and crema;</li> <li>S. S. steam and water tube for cappuccino and hot water;</li> <li>Top cover cup-warming plate &amp; Adjustable non-slip foot.</li> </ul> |  |
|--------------------------------------------------------------------------------------------------------------------------------------------------------------------------------------------------------------------------------------------------------------------------------------------------------------------------------------------------------------------------------------------------------------------------------------------------------------------------------------------------------------------------------------------------------------------------------------------------------------------------------------------------------------------------------------------------------------------------------------------------------------------------------------------------------------------------------------------------------------------------------------------------------------------------------------------------------------------------------------------------------------------------------------------------------------------------------------------------------------------------------------------------------------------------------------------------------------------------------------------------------------------------------------------------------------------------------------------------------------------------------------------------------------------------------------------------------------------------------------------------------------------------------------------------------------------------------------------------------------------------------------------------------------------------------------------------------------------------------------------------------------------------------------------------------------------------------------------------------------------------------------------------------------------------------------------------------------------------------------------------------------------------------------------------------------------------------------------------------------------------------|----------------------------------------------------------------------------------------------------------------------------------------------------------------------------------------------------------------------------------------------------------------------------------------------------------------------------------------------------------------------------------------------------------------------------------------------------------------------------------------------------------------------------------------------------------------------------------------------------------------------------------------------------------------------------------------------------------------------------------------------------------------------------------------------------------------------------------------------------------------------------------------------------------------------------------------------------------------------------------------|--|
|                                                                                                                                                                                                                                                                                                                                                                                                                                                                                                                                                                                                                                                                                                                                                                                                                                                                                                                                                                                                                                                                                                                                                                                                                                                                                                                                                                                                                                                                                                                                                                                                                                                                                                                                                                                                                                                                                                                                                                                                                                                                                                                                |                                                                                                                                                                                                                                                                                                                                                                                                                                                                                                                                                                                                                                                                                                                                                                                                                                                                                                                                                                                        |  |
| Power Consumption                                                                                                                                                                                                                                                                                                                                                                                                                                                                                                                                                                                                                                                                                                                                                                                                                                                                                                                                                                                                                                                                                                                                                                                                                                                                                                                                                                                                                                                                                                                                                                                                                                                                                                                                                                                                                                                                                                                                                                                                                                                                                                              | 3450W                                                                                                                                                                                                                                                                                                                                                                                                                                                                                                                                                                                                                                                                                                                                                                                                                                                                                                                                                                                  |  |
| Power Consumption<br>Voltage                                                                                                                                                                                                                                                                                                                                                                                                                                                                                                                                                                                                                                                                                                                                                                                                                                                                                                                                                                                                                                                                                                                                                                                                                                                                                                                                                                                                                                                                                                                                                                                                                                                                                                                                                                                                                                                                                                                                                                                                                                                                                                   | 3450W<br>220V                                                                                                                                                                                                                                                                                                                                                                                                                                                                                                                                                                                                                                                                                                                                                                                                                                                                                                                                                                          |  |
| The second secon |                                                                                                                                                                                                                                                                                                                                                                                                                                                                                                                                                                                                                                                                                                                                                                                                                                                                                                                                                                                        |  |
| Voltage                                                                                                                                                                                                                                                                                                                                                                                                                                                                                                                                                                                                                                                                                                                                                                                                                                                                                                                                                                                                                                                                                                                                                                                                                                                                                                                                                                                                                                                                                                                                                                                                                                                                                                                                                                                                                                                                                                                                                                                                                                                                                                                        | 220V                                                                                                                                                                                                                                                                                                                                                                                                                                                                                                                                                                                                                                                                                                                                                                                                                                                                                                                                                                                   |  |
| Voltage<br>Frequency                                                                                                                                                                                                                                                                                                                                                                                                                                                                                                                                                                                                                                                                                                                                                                                                                                                                                                                                                                                                                                                                                                                                                                                                                                                                                                                                                                                                                                                                                                                                                                                                                                                                                                                                                                                                                                                                                                                                                                                                                                                                                                           | 220V<br>50Hz                                                                                                                                                                                                                                                                                                                                                                                                                                                                                                                                                                                                                                                                                                                                                                                                                                                                                                                                                                           |  |
| Voltage<br>Frequency<br>N.W                                                                                                                                                                                                                                                                                                                                                                                                                                                                                                                                                                                                                                                                                                                                                                                                                                                                                                                                                                                                                                                                                                                                                                                                                                                                                                                                                                                                                                                                                                                                                                                                                                                                                                                                                                                                                                                                                                                                                                                                                                                                                                    | 220V<br>50Hz<br>33KG/PCS                                                                                                                                                                                                                                                                                                                                                                                                                                                                                                                                                                                                                                                                                                                                                                                                                                                                                                                                                               |  |
| Voltage<br>Frequency<br>N.W<br>G.W                                                                                                                                                                                                                                                                                                                                                                                                                                                                                                                                                                                                                                                                                                                                                                                                                                                                                                                                                                                                                                                                                                                                                                                                                                                                                                                                                                                                                                                                                                                                                                                                                                                                                                                                                                                                                                                                                                                                                                                                                                                                                             | 220V<br>50Hz<br>33KG/PCS<br>37KG/CTN                                                                                                                                                                                                                                                                                                                                                                                                                                                                                                                                                                                                                                                                                                                                                                                                                                                                                                                                                   |  |
| Voltage Frequency N.W G.W Unit Size                                                                                                                                                                                                                                                                                                                                                                                                                                                                                                                                                                                                                                                                                                                                                                                                                                                                                                                                                                                                                                                                                                                                                                                                                                                                                                                                                                                                                                                                                                                                                                                                                                                                                                                                                                                                                                                                                                                                                                                                                                                                                            | 220V<br>50Hz<br>33KG/PCS<br>37KG/CTN<br>616*504*500mm                                                                                                                                                                                                                                                                                                                                                                                                                                                                                                                                                                                                                                                                                                                                                                                                                                                                                                                                  |  |
| Voltage Frequency N.W G.W Unit Size CTN Size                                                                                                                                                                                                                                                                                                                                                                                                                                                                                                                                                                                                                                                                                                                                                                                                                                                                                                                                                                                                                                                                                                                                                                                                                                                                                                                                                                                                                                                                                                                                                                                                                                                                                                                                                                                                                                                                                                                                                                                                                                                                                   | 220V<br>50Hz<br>33KG/PCS<br>37KG/CTN<br>616*504*500mm<br>702*523*530mm                                                                                                                                                                                                                                                                                                                                                                                                                                                                                                                                                                                                                                                                                                                                                                                                                                                                                                                 |  |
| Voltage Frequency N.W G.W Unit Size CTN Size Package                                                                                                                                                                                                                                                                                                                                                                                                                                                                                                                                                                                                                                                                                                                                                                                                                                                                                                                                                                                                                                                                                                                                                                                                                                                                                                                                                                                                                                                                                                                                                                                                                                                                                                                                                                                                                                                                                                                                                                                                                                                                           | 220V 50Hz 33KG/PCS 37KG/CTN 616*504*500mm 702*523*530mm 1PCS/CTN                                                                                                                                                                                                                                                                                                                                                                                                                                                                                                                                                                                                                                                                                                                                                                                                                                                                                                                       |  |