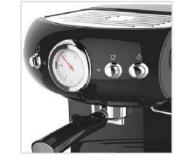

LED LAMP

DIGITAL DISPLAY

MANUAL CONTROL

**HOT WATER** 

STEAM CONTROL **CHART** 

**STEAM** 

COFFEE

**COFFEE HEATING POT BODY** 

**COFFEE HEATING TUBE** 

**COFFEE TABLE** 

**MENU SETTINGS** 

**PRIMARY AND SECONDARY BOILER** 

LIGHTING CONTROL

**POWER CONTROL** 

| Model:                  | <ul> <li>Stainless steel mirror housing;</li> <li>Multifunction for making coffee, steam and hot water at the same time;</li> <li>Resistive colorful touch screen with 4.3 inches;</li> <li>Commercial rotary vane pump with 9bar pressure;</li> <li>Inlet pipe to connect tap water &amp; Drain pipe to drain water directly;</li> <li>With LED illuminator; Temperature and time can be adjusted when making coffee;</li> <li>Different barometers show the pressure when making coffee and steam;</li> <li>Dual boilers: one is 500ml s. s. boiler with s. s. heating tube to make temperature more stable for making coffee; another is full s. s. primary and secondary boiler with 7L capacity for making steam and hot water;</li> <li>Professional s. s. porta-filter holder and filter with 58mm diameter;</li> <li>Pre-infusion system to ensure perfect extraction and crema;</li> <li>S. S. steam and water tube for cappuccino and hot water;</li> <li>With flowmeter and full inner cooper pipe;</li> <li>Top cover cup-warming plate &amp; Adjustable non-slip foot;</li> <li>Level type steaming switch.</li> </ul> |  |
|-------------------------|-------------------------------------------------------------------------------------------------------------------------------------------------------------------------------------------------------------------------------------------------------------------------------------------------------------------------------------------------------------------------------------------------------------------------------------------------------------------------------------------------------------------------------------------------------------------------------------------------------------------------------------------------------------------------------------------------------------------------------------------------------------------------------------------------------------------------------------------------------------------------------------------------------------------------------------------------------------------------------------------------------------------------------------------------------------------------------------------------------------------------------------|--|
| Description:            |                                                                                                                                                                                                                                                                                                                                                                                                                                                                                                                                                                                                                                                                                                                                                                                                                                                                                                                                                                                                                                                                                                                                     |  |
| Power Consumption       | 3450W                                                                                                                                                                                                                                                                                                                                                                                                                                                                                                                                                                                                                                                                                                                                                                                                                                                                                                                                                                                                                                                                                                                               |  |
| Voltage                 | 220V                                                                                                                                                                                                                                                                                                                                                                                                                                                                                                                                                                                                                                                                                                                                                                                                                                                                                                                                                                                                                                                                                                                                |  |
| Frequency               | 50Hz                                                                                                                                                                                                                                                                                                                                                                                                                                                                                                                                                                                                                                                                                                                                                                                                                                                                                                                                                                                                                                                                                                                                |  |
| N.W                     | 33KG/PCS                                                                                                                                                                                                                                                                                                                                                                                                                                                                                                                                                                                                                                                                                                                                                                                                                                                                                                                                                                                                                                                                                                                            |  |
| G.W                     | 37KG/CTN                                                                                                                                                                                                                                                                                                                                                                                                                                                                                                                                                                                                                                                                                                                                                                                                                                                                                                                                                                                                                                                                                                                            |  |
| Unit Size               | 616*504*500mm                                                                                                                                                                                                                                                                                                                                                                                                                                                                                                                                                                                                                                                                                                                                                                                                                                                                                                                                                                                                                                                                                                                       |  |
| CTN Size                | 702*523*530mm                                                                                                                                                                                                                                                                                                                                                                                                                                                                                                                                                                                                                                                                                                                                                                                                                                                                                                                                                                                                                                                                                                                       |  |
| Package                 | 1PCS/CTN                                                                                                                                                                                                                                                                                                                                                                                                                                                                                                                                                                                                                                                                                                                                                                                                                                                                                                                                                                                                                                                                                                                            |  |
| Loading Capacity(20'GP) | 81PCS                                                                                                                                                                                                                                                                                                                                                                                                                                                                                                                                                                                                                                                                                                                                                                                                                                                                                                                                                                                                                                                                                                                               |  |
| Loading Capacity(40'GP) | 171PCS                                                                                                                                                                                                                                                                                                                                                                                                                                                                                                                                                                                                                                                                                                                                                                                                                                                                                                                                                                                                                                                                                                                              |  |
| Loading Capacity(40'HQ) | 228PCS                                                                                                                                                                                                                                                                                                                                                                                                                                                                                                                                                                                                                                                                                                                                                                                                                                                                                                                                                                                                                                                                                                                              |  |