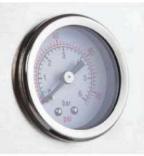

**COFFEE HEATING TUBE** 

**COFFEE TABLE** 

**MENU SETTINGS** 

**PRIMARY AND SECONDARY BOILER** 

LIGHTING CONTROL

**POWER CONTROL** 

| Model:                  | <ul> <li>Stainless steel mirror housing;</li> <li>Multifunction for making coffee, steam and hot water at the same time;</li> <li>Resistive colorful touch screen with 4.3 inches;</li> <li>Commercial rotary vane pump with 9bar pressure;</li> <li>Inlet pipe to connect tap water &amp; Drain pipe to drain water directly;</li> <li>With LED illuminator; Temperature and time can be adjusted when making coffee;</li> <li>Different barometers show the pressure when making coffee and steam;</li> <li>Dual boilers: one is 500ml s. s. boiler with s. s. heating tube to make temperature more stable for making coffee; another is full s. s. primary and secondary boiler with 7L capacity for making steam and hot water;</li> <li>Professional s. s. porta-filter holder and filter with 58mm diameter;</li> <li>Pre-infusion system to ensure perfect extraction and crema;</li> <li>S. S. steam and water tube for cappuccino and hot water;</li> <li>With flowmeter and full inner cooper pipe;</li> <li>Top cover cup-warming plate &amp; Adjustable non-slip foot;</li> <li>Level type steaming switch.</li> </ul> |  |
|-------------------------|-------------------------------------------------------------------------------------------------------------------------------------------------------------------------------------------------------------------------------------------------------------------------------------------------------------------------------------------------------------------------------------------------------------------------------------------------------------------------------------------------------------------------------------------------------------------------------------------------------------------------------------------------------------------------------------------------------------------------------------------------------------------------------------------------------------------------------------------------------------------------------------------------------------------------------------------------------------------------------------------------------------------------------------------------------------------------------------------------------------------------------------|--|
| Description:            |                                                                                                                                                                                                                                                                                                                                                                                                                                                                                                                                                                                                                                                                                                                                                                                                                                                                                                                                                                                                                                                                                                                                     |  |
| Power Consumption       | 3450W                                                                                                                                                                                                                                                                                                                                                                                                                                                                                                                                                                                                                                                                                                                                                                                                                                                                                                                                                                                                                                                                                                                               |  |
| Voltage                 | 220V                                                                                                                                                                                                                                                                                                                                                                                                                                                                                                                                                                                                                                                                                                                                                                                                                                                                                                                                                                                                                                                                                                                                |  |
| Frequency               | 50Hz                                                                                                                                                                                                                                                                                                                                                                                                                                                                                                                                                                                                                                                                                                                                                                                                                                                                                                                                                                                                                                                                                                                                |  |
| N.W                     | 33KG/PCS                                                                                                                                                                                                                                                                                                                                                                                                                                                                                                                                                                                                                                                                                                                                                                                                                                                                                                                                                                                                                                                                                                                            |  |
| G.W                     | 37KG/CTN                                                                                                                                                                                                                                                                                                                                                                                                                                                                                                                                                                                                                                                                                                                                                                                                                                                                                                                                                                                                                                                                                                                            |  |
| Unit Size               | 616*504*500mm                                                                                                                                                                                                                                                                                                                                                                                                                                                                                                                                                                                                                                                                                                                                                                                                                                                                                                                                                                                                                                                                                                                       |  |
| CTN Size                | 702*523*530mm                                                                                                                                                                                                                                                                                                                                                                                                                                                                                                                                                                                                                                                                                                                                                                                                                                                                                                                                                                                                                                                                                                                       |  |
| Package                 | 1PCS/CTN                                                                                                                                                                                                                                                                                                                                                                                                                                                                                                                                                                                                                                                                                                                                                                                                                                                                                                                                                                                                                                                                                                                            |  |
| Loading Capacity(20'GP) | 81PCS                                                                                                                                                                                                                                                                                                                                                                                                                                                                                                                                                                                                                                                                                                                                                                                                                                                                                                                                                                                                                                                                                                                               |  |
| Loading Capacity(40'GP) | 171PCS                                                                                                                                                                                                                                                                                                                                                                                                                                                                                                                                                                                                                                                                                                                                                                                                                                                                                                                                                                                                                                                                                                                              |  |
| Loading Capacity(40'HQ) | 228PCS                                                                                                                                                                                                                                                                                                                                                                                                                                                                                                                                                                                                                                                                                                                                                                                                                                                                                                                                                                                                                                                                                                                              |  |