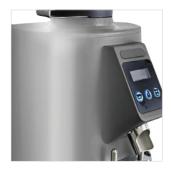

LED LAMP

DIGITAL DISPLAY

MANUAL CONTROL

**HOT WATER** 

STEAM CONTROL **CHART** 

**STEAM** 

COFFEE

**COFFEE HEATING POT BODY** 

**COFFEE HEATING TUBE** 

**COFFEE TABLE** 

**MENU SETTINGS** 

**PRIMARY AND SECONDARY BOILER** 

LIGHTING CONTROL

**POWER CONTROL** 

| Model:                  | <ul> <li>Stainless steel mirror housing;</li> <li>Multifunction for making coffee, steam and hot water at the same time;</li> <li>Resistive colorful touch screen with 4.3 inches;</li> <li>Commercial rotary vane pump with 9bar pressure;</li> <li>Inlet pipe to connect tap water &amp; Drain pipe to drain water directly;</li> <li>With LED illuminator; Temperature and time can be adjusted when making coffee;</li> <li>Different barometers show the pressure when making coffee and steam;</li> <li>Dual boilers: one is 500ml s. s. boiler with s. s. heating tube to make temperature more stable for making coffee; another is full s. s. primary and secondary boiler with 7L capacity for making steam and hot water;</li> <li>Professional s. s. porta-filter holder and filter with 58mm diameter;</li> <li>Pre-infusion system to ensure perfect extraction and crema;</li> <li>S. S. steam and water tube for cappuccino and hot water;</li> <li>With flowmeter and full inner cooper pipe;</li> <li>Top cover cup-warming plate &amp; Adjustable non-slip foot;</li> <li>Level type steaming switch.</li> </ul> |  |
|-------------------------|-------------------------------------------------------------------------------------------------------------------------------------------------------------------------------------------------------------------------------------------------------------------------------------------------------------------------------------------------------------------------------------------------------------------------------------------------------------------------------------------------------------------------------------------------------------------------------------------------------------------------------------------------------------------------------------------------------------------------------------------------------------------------------------------------------------------------------------------------------------------------------------------------------------------------------------------------------------------------------------------------------------------------------------------------------------------------------------------------------------------------------------|--|
| Description:            |                                                                                                                                                                                                                                                                                                                                                                                                                                                                                                                                                                                                                                                                                                                                                                                                                                                                                                                                                                                                                                                                                                                                     |  |
| Power Consumption       | 3450W                                                                                                                                                                                                                                                                                                                                                                                                                                                                                                                                                                                                                                                                                                                                                                                                                                                                                                                                                                                                                                                                                                                               |  |
| Voltage                 | 220V                                                                                                                                                                                                                                                                                                                                                                                                                                                                                                                                                                                                                                                                                                                                                                                                                                                                                                                                                                                                                                                                                                                                |  |
| Frequency               | 50Hz                                                                                                                                                                                                                                                                                                                                                                                                                                                                                                                                                                                                                                                                                                                                                                                                                                                                                                                                                                                                                                                                                                                                |  |
| N.W                     | 33KG/PCS                                                                                                                                                                                                                                                                                                                                                                                                                                                                                                                                                                                                                                                                                                                                                                                                                                                                                                                                                                                                                                                                                                                            |  |
| G.W                     | 37KG/CTN                                                                                                                                                                                                                                                                                                                                                                                                                                                                                                                                                                                                                                                                                                                                                                                                                                                                                                                                                                                                                                                                                                                            |  |
| Unit Size               | 616*504*500mm                                                                                                                                                                                                                                                                                                                                                                                                                                                                                                                                                                                                                                                                                                                                                                                                                                                                                                                                                                                                                                                                                                                       |  |
| CTN Size                | 702*523*530mm                                                                                                                                                                                                                                                                                                                                                                                                                                                                                                                                                                                                                                                                                                                                                                                                                                                                                                                                                                                                                                                                                                                       |  |
| Package                 | 1PCS/CTN                                                                                                                                                                                                                                                                                                                                                                                                                                                                                                                                                                                                                                                                                                                                                                                                                                                                                                                                                                                                                                                                                                                            |  |
| Loading Capacity(20'GP) | 81PCS                                                                                                                                                                                                                                                                                                                                                                                                                                                                                                                                                                                                                                                                                                                                                                                                                                                                                                                                                                                                                                                                                                                               |  |
| Loading Capacity(40'GP) | 171PCS                                                                                                                                                                                                                                                                                                                                                                                                                                                                                                                                                                                                                                                                                                                                                                                                                                                                                                                                                                                                                                                                                                                              |  |
| Loading Capacity(40'HQ) | 228PCS                                                                                                                                                                                                                                                                                                                                                                                                                                                                                                                                                                                                                                                                                                                                                                                                                                                                                                                                                                                                                                                                                                                              |  |