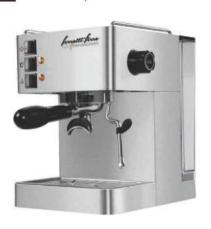

FCM3100C

| Description:                                                                                                                                                                                                                                                                                                                                                                                                                                                                                                                                                                                                                                                                                                                                                                                                                                                                                                                                                                                                                                                                                                                                                                                                                                                                                                                                                                                                                                                                                                                                                                                                                                                                                                                                                                                                                                                                                                                                                                                                                                                                                                                   | <ul> <li>Stainless steel mirror housing &amp; plastic side cover;</li> <li>Multifunction for making coffee, steam and hot water at the same time;</li> <li>Touch electronic button for easy operation;</li> <li>Italian ULKA pump with 15bar pressure;</li> <li>Inlet pipe to connect tap water &amp; Drain pipe to drain water directly;</li> <li>With LED illuminator; Temperature and time can be adjusted when making conferent barometers show the pressure when making coffee and steam;</li> <li>Dual boilers: one is 500ml s. s. boiler with s. s. heating tube to make temperature more stable for making coffee; another is 7L s.s. boiler for making steam and water;</li> <li>Professional s. s. porta-filter holder and filter with 58mm diameter;</li> <li>Pre-infusion system to ensure perfect extraction and crema;</li> <li>S. S. steam and water tube for cappuccino and hot water;</li> <li>Top cover cup-warming plate &amp; Adjustable non-slip foot.</li> </ul> |  |
|--------------------------------------------------------------------------------------------------------------------------------------------------------------------------------------------------------------------------------------------------------------------------------------------------------------------------------------------------------------------------------------------------------------------------------------------------------------------------------------------------------------------------------------------------------------------------------------------------------------------------------------------------------------------------------------------------------------------------------------------------------------------------------------------------------------------------------------------------------------------------------------------------------------------------------------------------------------------------------------------------------------------------------------------------------------------------------------------------------------------------------------------------------------------------------------------------------------------------------------------------------------------------------------------------------------------------------------------------------------------------------------------------------------------------------------------------------------------------------------------------------------------------------------------------------------------------------------------------------------------------------------------------------------------------------------------------------------------------------------------------------------------------------------------------------------------------------------------------------------------------------------------------------------------------------------------------------------------------------------------------------------------------------------------------------------------------------------------------------------------------------|----------------------------------------------------------------------------------------------------------------------------------------------------------------------------------------------------------------------------------------------------------------------------------------------------------------------------------------------------------------------------------------------------------------------------------------------------------------------------------------------------------------------------------------------------------------------------------------------------------------------------------------------------------------------------------------------------------------------------------------------------------------------------------------------------------------------------------------------------------------------------------------------------------------------------------------------------------------------------------------|--|
|                                                                                                                                                                                                                                                                                                                                                                                                                                                                                                                                                                                                                                                                                                                                                                                                                                                                                                                                                                                                                                                                                                                                                                                                                                                                                                                                                                                                                                                                                                                                                                                                                                                                                                                                                                                                                                                                                                                                                                                                                                                                                                                                |                                                                                                                                                                                                                                                                                                                                                                                                                                                                                                                                                                                                                                                                                                                                                                                                                                                                                                                                                                                        |  |
| Power Consumption                                                                                                                                                                                                                                                                                                                                                                                                                                                                                                                                                                                                                                                                                                                                                                                                                                                                                                                                                                                                                                                                                                                                                                                                                                                                                                                                                                                                                                                                                                                                                                                                                                                                                                                                                                                                                                                                                                                                                                                                                                                                                                              | 3450W                                                                                                                                                                                                                                                                                                                                                                                                                                                                                                                                                                                                                                                                                                                                                                                                                                                                                                                                                                                  |  |
| Power Consumption<br>Voltage                                                                                                                                                                                                                                                                                                                                                                                                                                                                                                                                                                                                                                                                                                                                                                                                                                                                                                                                                                                                                                                                                                                                                                                                                                                                                                                                                                                                                                                                                                                                                                                                                                                                                                                                                                                                                                                                                                                                                                                                                                                                                                   | 3450W<br>220V                                                                                                                                                                                                                                                                                                                                                                                                                                                                                                                                                                                                                                                                                                                                                                                                                                                                                                                                                                          |  |
| The second secon |                                                                                                                                                                                                                                                                                                                                                                                                                                                                                                                                                                                                                                                                                                                                                                                                                                                                                                                                                                                        |  |
| Voltage                                                                                                                                                                                                                                                                                                                                                                                                                                                                                                                                                                                                                                                                                                                                                                                                                                                                                                                                                                                                                                                                                                                                                                                                                                                                                                                                                                                                                                                                                                                                                                                                                                                                                                                                                                                                                                                                                                                                                                                                                                                                                                                        | 220V                                                                                                                                                                                                                                                                                                                                                                                                                                                                                                                                                                                                                                                                                                                                                                                                                                                                                                                                                                                   |  |
| Voltage<br>Frequency                                                                                                                                                                                                                                                                                                                                                                                                                                                                                                                                                                                                                                                                                                                                                                                                                                                                                                                                                                                                                                                                                                                                                                                                                                                                                                                                                                                                                                                                                                                                                                                                                                                                                                                                                                                                                                                                                                                                                                                                                                                                                                           | 220V<br>50Hz                                                                                                                                                                                                                                                                                                                                                                                                                                                                                                                                                                                                                                                                                                                                                                                                                                                                                                                                                                           |  |
| Voltage<br>Frequency<br>N.W                                                                                                                                                                                                                                                                                                                                                                                                                                                                                                                                                                                                                                                                                                                                                                                                                                                                                                                                                                                                                                                                                                                                                                                                                                                                                                                                                                                                                                                                                                                                                                                                                                                                                                                                                                                                                                                                                                                                                                                                                                                                                                    | 220V<br>50Hz<br>33KG/PCS                                                                                                                                                                                                                                                                                                                                                                                                                                                                                                                                                                                                                                                                                                                                                                                                                                                                                                                                                               |  |
| Voltage<br>Frequency<br>N.W<br>G.W                                                                                                                                                                                                                                                                                                                                                                                                                                                                                                                                                                                                                                                                                                                                                                                                                                                                                                                                                                                                                                                                                                                                                                                                                                                                                                                                                                                                                                                                                                                                                                                                                                                                                                                                                                                                                                                                                                                                                                                                                                                                                             | 220V<br>50Hz<br>33KG/PCS<br>37KG/CTN                                                                                                                                                                                                                                                                                                                                                                                                                                                                                                                                                                                                                                                                                                                                                                                                                                                                                                                                                   |  |
| Voltage Frequency N.W G.W Unit Size                                                                                                                                                                                                                                                                                                                                                                                                                                                                                                                                                                                                                                                                                                                                                                                                                                                                                                                                                                                                                                                                                                                                                                                                                                                                                                                                                                                                                                                                                                                                                                                                                                                                                                                                                                                                                                                                                                                                                                                                                                                                                            | 220V<br>50Hz<br>33KG/PCS<br>37KG/CTN<br>616*504*500mm                                                                                                                                                                                                                                                                                                                                                                                                                                                                                                                                                                                                                                                                                                                                                                                                                                                                                                                                  |  |
| Voltage Frequency N.W G.W Unit Size CTN Size                                                                                                                                                                                                                                                                                                                                                                                                                                                                                                                                                                                                                                                                                                                                                                                                                                                                                                                                                                                                                                                                                                                                                                                                                                                                                                                                                                                                                                                                                                                                                                                                                                                                                                                                                                                                                                                                                                                                                                                                                                                                                   | 220V<br>50Hz<br>33KG/PCS<br>37KG/CTN<br>616*504*500mm<br>702*523*530mm                                                                                                                                                                                                                                                                                                                                                                                                                                                                                                                                                                                                                                                                                                                                                                                                                                                                                                                 |  |
| Voltage Frequency N.W G.W Unit Size CTN Size Package                                                                                                                                                                                                                                                                                                                                                                                                                                                                                                                                                                                                                                                                                                                                                                                                                                                                                                                                                                                                                                                                                                                                                                                                                                                                                                                                                                                                                                                                                                                                                                                                                                                                                                                                                                                                                                                                                                                                                                                                                                                                           | 220V 50Hz 33KG/PCS 37KG/CTN 616*504*500mm 702*523*530mm 1PCS/CTN                                                                                                                                                                                                                                                                                                                                                                                                                                                                                                                                                                                                                                                                                                                                                                                                                                                                                                                       |  |