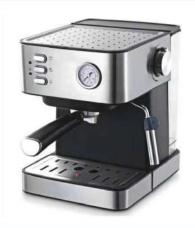

FCM3100C

| Description:                                                                                                                                                                                                                                                                                                                                                                                                                                                                                                                                                                                                                                                                                                                                                                                                                                                                                                                                                                                                                                                                                                                                                                                                                                                                                                                                                                                                                                                                                                                                                                                                                                                                                                                                                                                                                                                                                                                                                                                                                                                                                                                   | <ul> <li>Stainless steel mirror housing &amp; plastic side cover;</li> <li>Multifunction for making coffee, steam and hot water at the same time;</li> <li>Touch electronic button for easy operation;</li> <li>Italian ULKA pump with 15bar pressure;</li> <li>Inlet pipe to connect tap water &amp; Drain pipe to drain water directly;</li> <li>With LED illuminator; Temperature and time can be adjusted when making conferent barometers show the pressure when making coffee and steam;</li> <li>Dual boilers: one is 500ml s. s. boiler with s. s. heating tube to make temperature more stable for making coffee; another is 7L s.s. boiler for making steam and water;</li> <li>Professional s. s. porta-filter holder and filter with 58mm diameter;</li> <li>Pre-infusion system to ensure perfect extraction and crema;</li> <li>S. S. steam and water tube for cappuccino and hot water;</li> <li>Top cover cup-warming plate &amp; Adjustable non-slip foot.</li> </ul> |  |
|--------------------------------------------------------------------------------------------------------------------------------------------------------------------------------------------------------------------------------------------------------------------------------------------------------------------------------------------------------------------------------------------------------------------------------------------------------------------------------------------------------------------------------------------------------------------------------------------------------------------------------------------------------------------------------------------------------------------------------------------------------------------------------------------------------------------------------------------------------------------------------------------------------------------------------------------------------------------------------------------------------------------------------------------------------------------------------------------------------------------------------------------------------------------------------------------------------------------------------------------------------------------------------------------------------------------------------------------------------------------------------------------------------------------------------------------------------------------------------------------------------------------------------------------------------------------------------------------------------------------------------------------------------------------------------------------------------------------------------------------------------------------------------------------------------------------------------------------------------------------------------------------------------------------------------------------------------------------------------------------------------------------------------------------------------------------------------------------------------------------------------|----------------------------------------------------------------------------------------------------------------------------------------------------------------------------------------------------------------------------------------------------------------------------------------------------------------------------------------------------------------------------------------------------------------------------------------------------------------------------------------------------------------------------------------------------------------------------------------------------------------------------------------------------------------------------------------------------------------------------------------------------------------------------------------------------------------------------------------------------------------------------------------------------------------------------------------------------------------------------------------|--|
|                                                                                                                                                                                                                                                                                                                                                                                                                                                                                                                                                                                                                                                                                                                                                                                                                                                                                                                                                                                                                                                                                                                                                                                                                                                                                                                                                                                                                                                                                                                                                                                                                                                                                                                                                                                                                                                                                                                                                                                                                                                                                                                                |                                                                                                                                                                                                                                                                                                                                                                                                                                                                                                                                                                                                                                                                                                                                                                                                                                                                                                                                                                                        |  |
| Power Consumption                                                                                                                                                                                                                                                                                                                                                                                                                                                                                                                                                                                                                                                                                                                                                                                                                                                                                                                                                                                                                                                                                                                                                                                                                                                                                                                                                                                                                                                                                                                                                                                                                                                                                                                                                                                                                                                                                                                                                                                                                                                                                                              | 3450W                                                                                                                                                                                                                                                                                                                                                                                                                                                                                                                                                                                                                                                                                                                                                                                                                                                                                                                                                                                  |  |
| Power Consumption<br>Voltage                                                                                                                                                                                                                                                                                                                                                                                                                                                                                                                                                                                                                                                                                                                                                                                                                                                                                                                                                                                                                                                                                                                                                                                                                                                                                                                                                                                                                                                                                                                                                                                                                                                                                                                                                                                                                                                                                                                                                                                                                                                                                                   | 3450W<br>220V                                                                                                                                                                                                                                                                                                                                                                                                                                                                                                                                                                                                                                                                                                                                                                                                                                                                                                                                                                          |  |
| The second secon |                                                                                                                                                                                                                                                                                                                                                                                                                                                                                                                                                                                                                                                                                                                                                                                                                                                                                                                                                                                        |  |
| Voltage                                                                                                                                                                                                                                                                                                                                                                                                                                                                                                                                                                                                                                                                                                                                                                                                                                                                                                                                                                                                                                                                                                                                                                                                                                                                                                                                                                                                                                                                                                                                                                                                                                                                                                                                                                                                                                                                                                                                                                                                                                                                                                                        | 220V                                                                                                                                                                                                                                                                                                                                                                                                                                                                                                                                                                                                                                                                                                                                                                                                                                                                                                                                                                                   |  |
| Voltage<br>Frequency                                                                                                                                                                                                                                                                                                                                                                                                                                                                                                                                                                                                                                                                                                                                                                                                                                                                                                                                                                                                                                                                                                                                                                                                                                                                                                                                                                                                                                                                                                                                                                                                                                                                                                                                                                                                                                                                                                                                                                                                                                                                                                           | 220V<br>50Hz                                                                                                                                                                                                                                                                                                                                                                                                                                                                                                                                                                                                                                                                                                                                                                                                                                                                                                                                                                           |  |
| Voltage<br>Frequency<br>N.W                                                                                                                                                                                                                                                                                                                                                                                                                                                                                                                                                                                                                                                                                                                                                                                                                                                                                                                                                                                                                                                                                                                                                                                                                                                                                                                                                                                                                                                                                                                                                                                                                                                                                                                                                                                                                                                                                                                                                                                                                                                                                                    | 220V<br>50Hz<br>33KG/PCS                                                                                                                                                                                                                                                                                                                                                                                                                                                                                                                                                                                                                                                                                                                                                                                                                                                                                                                                                               |  |
| Voltage<br>Frequency<br>N.W<br>G.W                                                                                                                                                                                                                                                                                                                                                                                                                                                                                                                                                                                                                                                                                                                                                                                                                                                                                                                                                                                                                                                                                                                                                                                                                                                                                                                                                                                                                                                                                                                                                                                                                                                                                                                                                                                                                                                                                                                                                                                                                                                                                             | 220V<br>50Hz<br>33KG/PCS<br>37KG/CTN                                                                                                                                                                                                                                                                                                                                                                                                                                                                                                                                                                                                                                                                                                                                                                                                                                                                                                                                                   |  |
| Voltage Frequency N.W G.W Unit Size                                                                                                                                                                                                                                                                                                                                                                                                                                                                                                                                                                                                                                                                                                                                                                                                                                                                                                                                                                                                                                                                                                                                                                                                                                                                                                                                                                                                                                                                                                                                                                                                                                                                                                                                                                                                                                                                                                                                                                                                                                                                                            | 220V<br>50Hz<br>33KG/PCS<br>37KG/CTN<br>616*504*500mm                                                                                                                                                                                                                                                                                                                                                                                                                                                                                                                                                                                                                                                                                                                                                                                                                                                                                                                                  |  |
| Voltage Frequency N.W G.W Unit Size CTN Size                                                                                                                                                                                                                                                                                                                                                                                                                                                                                                                                                                                                                                                                                                                                                                                                                                                                                                                                                                                                                                                                                                                                                                                                                                                                                                                                                                                                                                                                                                                                                                                                                                                                                                                                                                                                                                                                                                                                                                                                                                                                                   | 220V<br>50Hz<br>33KG/PCS<br>37KG/CTN<br>616*504*500mm<br>702*523*530mm                                                                                                                                                                                                                                                                                                                                                                                                                                                                                                                                                                                                                                                                                                                                                                                                                                                                                                                 |  |
| Voltage Frequency N.W G.W Unit Size CTN Size Package                                                                                                                                                                                                                                                                                                                                                                                                                                                                                                                                                                                                                                                                                                                                                                                                                                                                                                                                                                                                                                                                                                                                                                                                                                                                                                                                                                                                                                                                                                                                                                                                                                                                                                                                                                                                                                                                                                                                                                                                                                                                           | 220V 50Hz 33KG/PCS 37KG/CTN 616*504*500mm 702*523*530mm 1PCS/CTN                                                                                                                                                                                                                                                                                                                                                                                                                                                                                                                                                                                                                                                                                                                                                                                                                                                                                                                       |  |