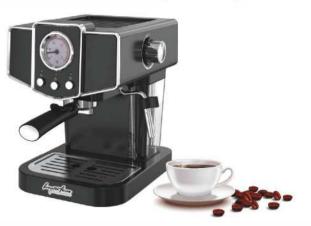

**COFFEE HEATING TUBE** 

**COFFEE TABLE** 

**MENU SETTINGS** 

**PRIMARY AND SECONDARY BOILER** 

LIGHTING CONTROL

**POWER CONTROL** 

| Model:                  | <ul> <li>Stainless steel mirror housing;</li> <li>Multifunction for making coffee, steam and hot water at the same time;</li> <li>Resistive colorful touch screen with 4.3 inches;</li> <li>Commercial rotary vane pump with 9bar pressure;</li> <li>Inlet pipe to connect tap water &amp; Drain pipe to drain water directly;</li> <li>With LED illuminator; Temperature and time can be adjusted when making coffee;</li> <li>Different barometers show the pressure when making coffee and steam;</li> <li>Dual boilers: one is 500ml s. s. boiler with s. s. heating tube to make temperature more stable for making coffee; another is full s. s. primary and secondary boiler with 7L capacity for making steam and hot water;</li> <li>Professional s. s. porta-filter holder and filter with 58mm diameter;</li> <li>Pre-infusion system to ensure perfect extraction and crema;</li> <li>S. S. steam and water tube for cappuccino and hot water;</li> <li>With flowmeter and full inner cooper pipe;</li> <li>Top cover cup-warming plate &amp; Adjustable non-slip foot;</li> <li>Level type steaming switch.</li> </ul> |  |
|-------------------------|-------------------------------------------------------------------------------------------------------------------------------------------------------------------------------------------------------------------------------------------------------------------------------------------------------------------------------------------------------------------------------------------------------------------------------------------------------------------------------------------------------------------------------------------------------------------------------------------------------------------------------------------------------------------------------------------------------------------------------------------------------------------------------------------------------------------------------------------------------------------------------------------------------------------------------------------------------------------------------------------------------------------------------------------------------------------------------------------------------------------------------------|--|
| Description:            |                                                                                                                                                                                                                                                                                                                                                                                                                                                                                                                                                                                                                                                                                                                                                                                                                                                                                                                                                                                                                                                                                                                                     |  |
| Power Consumption       | 3450W                                                                                                                                                                                                                                                                                                                                                                                                                                                                                                                                                                                                                                                                                                                                                                                                                                                                                                                                                                                                                                                                                                                               |  |
| Voltage                 | 220V                                                                                                                                                                                                                                                                                                                                                                                                                                                                                                                                                                                                                                                                                                                                                                                                                                                                                                                                                                                                                                                                                                                                |  |
| Frequency               | 50Hz                                                                                                                                                                                                                                                                                                                                                                                                                                                                                                                                                                                                                                                                                                                                                                                                                                                                                                                                                                                                                                                                                                                                |  |
| N.W                     | 33KG/PCS                                                                                                                                                                                                                                                                                                                                                                                                                                                                                                                                                                                                                                                                                                                                                                                                                                                                                                                                                                                                                                                                                                                            |  |
| G.W                     | 37KG/CTN                                                                                                                                                                                                                                                                                                                                                                                                                                                                                                                                                                                                                                                                                                                                                                                                                                                                                                                                                                                                                                                                                                                            |  |
| Unit Size               | 616*504*500mm                                                                                                                                                                                                                                                                                                                                                                                                                                                                                                                                                                                                                                                                                                                                                                                                                                                                                                                                                                                                                                                                                                                       |  |
| CTN Size                | 702*523*530mm                                                                                                                                                                                                                                                                                                                                                                                                                                                                                                                                                                                                                                                                                                                                                                                                                                                                                                                                                                                                                                                                                                                       |  |
| Package                 | 1PCS/CTN                                                                                                                                                                                                                                                                                                                                                                                                                                                                                                                                                                                                                                                                                                                                                                                                                                                                                                                                                                                                                                                                                                                            |  |
| Loading Capacity(20'GP) | 81PCS                                                                                                                                                                                                                                                                                                                                                                                                                                                                                                                                                                                                                                                                                                                                                                                                                                                                                                                                                                                                                                                                                                                               |  |
| Loading Capacity(40'GP) | 171PCS                                                                                                                                                                                                                                                                                                                                                                                                                                                                                                                                                                                                                                                                                                                                                                                                                                                                                                                                                                                                                                                                                                                              |  |
| Loading Capacity(40'HQ) | 228PCS                                                                                                                                                                                                                                                                                                                                                                                                                                                                                                                                                                                                                                                                                                                                                                                                                                                                                                                                                                                                                                                                                                                              |  |

FCM3100C

| Description:                                                                                                                                                                                                                                                                                                                                                                                                                                                                                                                                                                                                                                                                                                                                                                                                                                                                                                                                                                                                                                                                                                                                                                                                                                                                                                                                                                                                                                                                                                                                                                                                                                                                                                                                                                                                                                                                                                                                                                                                                                                                                                                   | <ul> <li>Stainless steel mirror housing &amp; plastic side cover;</li> <li>Multifunction for making coffee, steam and hot water at the same time;</li> <li>Touch electronic button for easy operation;</li> <li>Italian ULKA pump with 15bar pressure;</li> <li>Inlet pipe to connect tap water &amp; Drain pipe to drain water directly;</li> <li>With LED illuminator; Temperature and time can be adjusted when making conferent barometers show the pressure when making coffee and steam;</li> <li>Dual boilers: one is 500ml s. s. boiler with s. s. heating tube to make temperature more stable for making coffee; another is 7L s.s. boiler for making steam and water;</li> <li>Professional s. s. porta-filter holder and filter with 58mm diameter;</li> <li>Pre-infusion system to ensure perfect extraction and crema;</li> <li>S. S. steam and water tube for cappuccino and hot water;</li> <li>Top cover cup-warming plate &amp; Adjustable non-slip foot.</li> </ul> |  |
|--------------------------------------------------------------------------------------------------------------------------------------------------------------------------------------------------------------------------------------------------------------------------------------------------------------------------------------------------------------------------------------------------------------------------------------------------------------------------------------------------------------------------------------------------------------------------------------------------------------------------------------------------------------------------------------------------------------------------------------------------------------------------------------------------------------------------------------------------------------------------------------------------------------------------------------------------------------------------------------------------------------------------------------------------------------------------------------------------------------------------------------------------------------------------------------------------------------------------------------------------------------------------------------------------------------------------------------------------------------------------------------------------------------------------------------------------------------------------------------------------------------------------------------------------------------------------------------------------------------------------------------------------------------------------------------------------------------------------------------------------------------------------------------------------------------------------------------------------------------------------------------------------------------------------------------------------------------------------------------------------------------------------------------------------------------------------------------------------------------------------------|----------------------------------------------------------------------------------------------------------------------------------------------------------------------------------------------------------------------------------------------------------------------------------------------------------------------------------------------------------------------------------------------------------------------------------------------------------------------------------------------------------------------------------------------------------------------------------------------------------------------------------------------------------------------------------------------------------------------------------------------------------------------------------------------------------------------------------------------------------------------------------------------------------------------------------------------------------------------------------------|--|
|                                                                                                                                                                                                                                                                                                                                                                                                                                                                                                                                                                                                                                                                                                                                                                                                                                                                                                                                                                                                                                                                                                                                                                                                                                                                                                                                                                                                                                                                                                                                                                                                                                                                                                                                                                                                                                                                                                                                                                                                                                                                                                                                |                                                                                                                                                                                                                                                                                                                                                                                                                                                                                                                                                                                                                                                                                                                                                                                                                                                                                                                                                                                        |  |
| Power Consumption                                                                                                                                                                                                                                                                                                                                                                                                                                                                                                                                                                                                                                                                                                                                                                                                                                                                                                                                                                                                                                                                                                                                                                                                                                                                                                                                                                                                                                                                                                                                                                                                                                                                                                                                                                                                                                                                                                                                                                                                                                                                                                              | 3450W                                                                                                                                                                                                                                                                                                                                                                                                                                                                                                                                                                                                                                                                                                                                                                                                                                                                                                                                                                                  |  |
| Power Consumption<br>Voltage                                                                                                                                                                                                                                                                                                                                                                                                                                                                                                                                                                                                                                                                                                                                                                                                                                                                                                                                                                                                                                                                                                                                                                                                                                                                                                                                                                                                                                                                                                                                                                                                                                                                                                                                                                                                                                                                                                                                                                                                                                                                                                   | 3450W<br>220V                                                                                                                                                                                                                                                                                                                                                                                                                                                                                                                                                                                                                                                                                                                                                                                                                                                                                                                                                                          |  |
| The second secon |                                                                                                                                                                                                                                                                                                                                                                                                                                                                                                                                                                                                                                                                                                                                                                                                                                                                                                                                                                                        |  |
| Voltage                                                                                                                                                                                                                                                                                                                                                                                                                                                                                                                                                                                                                                                                                                                                                                                                                                                                                                                                                                                                                                                                                                                                                                                                                                                                                                                                                                                                                                                                                                                                                                                                                                                                                                                                                                                                                                                                                                                                                                                                                                                                                                                        | 220V                                                                                                                                                                                                                                                                                                                                                                                                                                                                                                                                                                                                                                                                                                                                                                                                                                                                                                                                                                                   |  |
| Voltage<br>Frequency                                                                                                                                                                                                                                                                                                                                                                                                                                                                                                                                                                                                                                                                                                                                                                                                                                                                                                                                                                                                                                                                                                                                                                                                                                                                                                                                                                                                                                                                                                                                                                                                                                                                                                                                                                                                                                                                                                                                                                                                                                                                                                           | 220V<br>50Hz                                                                                                                                                                                                                                                                                                                                                                                                                                                                                                                                                                                                                                                                                                                                                                                                                                                                                                                                                                           |  |
| Voltage<br>Frequency<br>N.W                                                                                                                                                                                                                                                                                                                                                                                                                                                                                                                                                                                                                                                                                                                                                                                                                                                                                                                                                                                                                                                                                                                                                                                                                                                                                                                                                                                                                                                                                                                                                                                                                                                                                                                                                                                                                                                                                                                                                                                                                                                                                                    | 220V<br>50Hz<br>33KG/PCS                                                                                                                                                                                                                                                                                                                                                                                                                                                                                                                                                                                                                                                                                                                                                                                                                                                                                                                                                               |  |
| Voltage<br>Frequency<br>N.W<br>G.W                                                                                                                                                                                                                                                                                                                                                                                                                                                                                                                                                                                                                                                                                                                                                                                                                                                                                                                                                                                                                                                                                                                                                                                                                                                                                                                                                                                                                                                                                                                                                                                                                                                                                                                                                                                                                                                                                                                                                                                                                                                                                             | 220V<br>50Hz<br>33KG/PCS<br>37KG/CTN                                                                                                                                                                                                                                                                                                                                                                                                                                                                                                                                                                                                                                                                                                                                                                                                                                                                                                                                                   |  |
| Voltage Frequency N.W G.W Unit Size                                                                                                                                                                                                                                                                                                                                                                                                                                                                                                                                                                                                                                                                                                                                                                                                                                                                                                                                                                                                                                                                                                                                                                                                                                                                                                                                                                                                                                                                                                                                                                                                                                                                                                                                                                                                                                                                                                                                                                                                                                                                                            | 220V<br>50Hz<br>33KG/PCS<br>37KG/CTN<br>616*504*500mm                                                                                                                                                                                                                                                                                                                                                                                                                                                                                                                                                                                                                                                                                                                                                                                                                                                                                                                                  |  |
| Voltage Frequency N.W G.W Unit Size CTN Size                                                                                                                                                                                                                                                                                                                                                                                                                                                                                                                                                                                                                                                                                                                                                                                                                                                                                                                                                                                                                                                                                                                                                                                                                                                                                                                                                                                                                                                                                                                                                                                                                                                                                                                                                                                                                                                                                                                                                                                                                                                                                   | 220V<br>50Hz<br>33KG/PCS<br>37KG/CTN<br>616*504*500mm<br>702*523*530mm                                                                                                                                                                                                                                                                                                                                                                                                                                                                                                                                                                                                                                                                                                                                                                                                                                                                                                                 |  |
| Voltage Frequency N.W G.W Unit Size CTN Size Package                                                                                                                                                                                                                                                                                                                                                                                                                                                                                                                                                                                                                                                                                                                                                                                                                                                                                                                                                                                                                                                                                                                                                                                                                                                                                                                                                                                                                                                                                                                                                                                                                                                                                                                                                                                                                                                                                                                                                                                                                                                                           | 220V 50Hz 33KG/PCS 37KG/CTN 616*504*500mm 702*523*530mm 1PCS/CTN                                                                                                                                                                                                                                                                                                                                                                                                                                                                                                                                                                                                                                                                                                                                                                                                                                                                                                                       |  |

沿

| Model:                  | FCM3100E                                                                                                                                                                                                                                                                                                                                                                                                                                                                                                                                                                                                                                                                                                                                                                                                                                                                                                                                                                                                                                                                                                           |  |
|-------------------------|--------------------------------------------------------------------------------------------------------------------------------------------------------------------------------------------------------------------------------------------------------------------------------------------------------------------------------------------------------------------------------------------------------------------------------------------------------------------------------------------------------------------------------------------------------------------------------------------------------------------------------------------------------------------------------------------------------------------------------------------------------------------------------------------------------------------------------------------------------------------------------------------------------------------------------------------------------------------------------------------------------------------------------------------------------------------------------------------------------------------|--|
| Description:            | <ul> <li>Stainless steel mirror housing &amp; Plastic side cover;</li> <li>Multifunction for making coffee, steam and hot water at the same time;</li> <li>Touch electronic button for easy operation;</li> <li>Commerical rotary vane pump with 9 bar pressure;</li> <li>Inlet pipe to connect tap water &amp; Drain pipe to drain water directly;</li> <li>With LED illuminator; Temperature and time can be adjusted when making coff</li> <li>Different barometers show the pressure when making coffee and steam;</li> <li>Dual boilers: one is 500ml s. s. boiler with s. s. heating tube to make temperature more stable for making coffee; another is full or s. s. primary and secondary boiler with 7L capacity for making steam and hot water;</li> <li>Professional s. s. porta-filter holder and filter with 58mm diameter;</li> <li>Pre-infusion system to ensure perfect extraction and crema;</li> <li>S.S. steam and water tube for cappuccino and hot water;</li> <li>With flowmeter and full inner cooper pipe;</li> <li>Top cover cup-warming plate &amp; adjustable non-slip foot.</li> </ul> |  |
| Power Consumption       | 3450W                                                                                                                                                                                                                                                                                                                                                                                                                                                                                                                                                                                                                                                                                                                                                                                                                                                                                                                                                                                                                                                                                                              |  |
| Voltage                 | 220V                                                                                                                                                                                                                                                                                                                                                                                                                                                                                                                                                                                                                                                                                                                                                                                                                                                                                                                                                                                                                                                                                                               |  |
| Frequency               | 50Hz                                                                                                                                                                                                                                                                                                                                                                                                                                                                                                                                                                                                                                                                                                                                                                                                                                                                                                                                                                                                                                                                                                               |  |
| N.W                     | 35KG/PCS                                                                                                                                                                                                                                                                                                                                                                                                                                                                                                                                                                                                                                                                                                                                                                                                                                                                                                                                                                                                                                                                                                           |  |
| G.W                     | 40KG/CTN                                                                                                                                                                                                                                                                                                                                                                                                                                                                                                                                                                                                                                                                                                                                                                                                                                                                                                                                                                                                                                                                                                           |  |
| Unit Size               | 616*504*500mm                                                                                                                                                                                                                                                                                                                                                                                                                                                                                                                                                                                                                                                                                                                                                                                                                                                                                                                                                                                                                                                                                                      |  |
| CTN Size                | 702*523*530mm                                                                                                                                                                                                                                                                                                                                                                                                                                                                                                                                                                                                                                                                                                                                                                                                                                                                                                                                                                                                                                                                                                      |  |
| Package                 | 1PCS/CTN                                                                                                                                                                                                                                                                                                                                                                                                                                                                                                                                                                                                                                                                                                                                                                                                                                                                                                                                                                                                                                                                                                           |  |
| Loading Capacity(20'GP) | 126PCS                                                                                                                                                                                                                                                                                                                                                                                                                                                                                                                                                                                                                                                                                                                                                                                                                                                                                                                                                                                                                                                                                                             |  |
| Loading Capacity(40'GP) | 255PCS                                                                                                                                                                                                                                                                                                                                                                                                                                                                                                                                                                                                                                                                                                                                                                                                                                                                                                                                                                                                                                                                                                             |  |
| Loading Capacity(40'HQ) | 317PCS                                                                                                                                                                                                                                                                                                                                                                                                                                                                                                                                                                                                                                                                                                                                                                                                                                                                                                                                                                                                                                                                                                             |  |