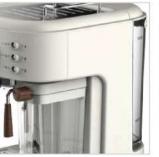

沿

| Model:                  | FCM3100E                                                                                                                                                                                                                                                                                                                                                                                                                                                                                                                                                                                                                                                                                                                                                                                                                                                                                                                                                                                                                                                                                                           |  |
|-------------------------|--------------------------------------------------------------------------------------------------------------------------------------------------------------------------------------------------------------------------------------------------------------------------------------------------------------------------------------------------------------------------------------------------------------------------------------------------------------------------------------------------------------------------------------------------------------------------------------------------------------------------------------------------------------------------------------------------------------------------------------------------------------------------------------------------------------------------------------------------------------------------------------------------------------------------------------------------------------------------------------------------------------------------------------------------------------------------------------------------------------------|--|
| Description:            | <ul> <li>Stainless steel mirror housing &amp; Plastic side cover;</li> <li>Multifunction for making coffee, steam and hot water at the same time;</li> <li>Touch electronic button for easy operation;</li> <li>Commerical rotary vane pump with 9 bar pressure;</li> <li>Inlet pipe to connect tap water &amp; Drain pipe to drain water directly;</li> <li>With LED illuminator; Temperature and time can be adjusted when making coff</li> <li>Different barometers show the pressure when making coffee and steam;</li> <li>Dual boilers: one is 500ml s. s. boiler with s. s. heating tube to make temperature more stable for making coffee; another is full or s. s. primary and secondary boiler with 7L capacity for making steam and hot water;</li> <li>Professional s. s. porta-filter holder and filter with 58mm diameter;</li> <li>Pre-infusion system to ensure perfect extraction and crema;</li> <li>S.S. steam and water tube for cappuccino and hot water;</li> <li>With flowmeter and full inner cooper pipe;</li> <li>Top cover cup-warming plate &amp; adjustable non-slip foot.</li> </ul> |  |
| Power Consumption       | 3450W                                                                                                                                                                                                                                                                                                                                                                                                                                                                                                                                                                                                                                                                                                                                                                                                                                                                                                                                                                                                                                                                                                              |  |
| Voltage                 | 220V                                                                                                                                                                                                                                                                                                                                                                                                                                                                                                                                                                                                                                                                                                                                                                                                                                                                                                                                                                                                                                                                                                               |  |
| Frequency               | 50Hz                                                                                                                                                                                                                                                                                                                                                                                                                                                                                                                                                                                                                                                                                                                                                                                                                                                                                                                                                                                                                                                                                                               |  |
| N.W                     | 35KG/PCS                                                                                                                                                                                                                                                                                                                                                                                                                                                                                                                                                                                                                                                                                                                                                                                                                                                                                                                                                                                                                                                                                                           |  |
| G.W                     | 40KG/CTN                                                                                                                                                                                                                                                                                                                                                                                                                                                                                                                                                                                                                                                                                                                                                                                                                                                                                                                                                                                                                                                                                                           |  |
| Unit Size               | 616*504*500mm                                                                                                                                                                                                                                                                                                                                                                                                                                                                                                                                                                                                                                                                                                                                                                                                                                                                                                                                                                                                                                                                                                      |  |
| CTN Size                | 702*523*530mm                                                                                                                                                                                                                                                                                                                                                                                                                                                                                                                                                                                                                                                                                                                                                                                                                                                                                                                                                                                                                                                                                                      |  |
| Package                 | 1PCS/CTN                                                                                                                                                                                                                                                                                                                                                                                                                                                                                                                                                                                                                                                                                                                                                                                                                                                                                                                                                                                                                                                                                                           |  |
| Loading Capacity(20'GP) | 126PCS                                                                                                                                                                                                                                                                                                                                                                                                                                                                                                                                                                                                                                                                                                                                                                                                                                                                                                                                                                                                                                                                                                             |  |
| Loading Capacity(40'GP) | 255PCS                                                                                                                                                                                                                                                                                                                                                                                                                                                                                                                                                                                                                                                                                                                                                                                                                                                                                                                                                                                                                                                                                                             |  |
| Loading Capacity(40'HQ) | 317PCS                                                                                                                                                                                                                                                                                                                                                                                                                                                                                                                                                                                                                                                                                                                                                                                                                                                                                                                                                                                                                                                                                                             |  |