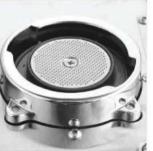

**COFFEE HEATING TUBE** 

**COFFEE TABLE** 

**MENU SETTINGS** 

**PRIMARY AND SECONDARY BOILER** 

LIGHTING CONTROL

**POWER CONTROL** 

| Model:                  | <ul> <li>Stainless steel mirror housing;</li> <li>Multifunction for making coffee, steam and hot water at the same time;</li> <li>Resistive colorful touch screen with 4.3 inches;</li> <li>Commercial rotary vane pump with 9bar pressure;</li> <li>Inlet pipe to connect tap water &amp; Drain pipe to drain water directly;</li> <li>With LED illuminator; Temperature and time can be adjusted when making coffee;</li> <li>Different barometers show the pressure when making coffee and steam;</li> <li>Dual boilers: one is 500ml s. s. boiler with s. s. heating tube to make temperature more stable for making coffee; another is full s. s. primary and secondary boiler with 7L capacity for making steam and hot water;</li> <li>Professional s. s. porta-filter holder and filter with 58mm diameter;</li> <li>Pre-infusion system to ensure perfect extraction and crema;</li> <li>S. S. steam and water tube for cappuccino and hot water;</li> <li>With flowmeter and full inner cooper pipe;</li> <li>Top cover cup-warming plate &amp; Adjustable non-slip foot;</li> <li>Level type steaming switch.</li> </ul> |  |
|-------------------------|-------------------------------------------------------------------------------------------------------------------------------------------------------------------------------------------------------------------------------------------------------------------------------------------------------------------------------------------------------------------------------------------------------------------------------------------------------------------------------------------------------------------------------------------------------------------------------------------------------------------------------------------------------------------------------------------------------------------------------------------------------------------------------------------------------------------------------------------------------------------------------------------------------------------------------------------------------------------------------------------------------------------------------------------------------------------------------------------------------------------------------------|--|
| Description:            |                                                                                                                                                                                                                                                                                                                                                                                                                                                                                                                                                                                                                                                                                                                                                                                                                                                                                                                                                                                                                                                                                                                                     |  |
| Power Consumption       | 3450W                                                                                                                                                                                                                                                                                                                                                                                                                                                                                                                                                                                                                                                                                                                                                                                                                                                                                                                                                                                                                                                                                                                               |  |
| Voltage                 | 220V                                                                                                                                                                                                                                                                                                                                                                                                                                                                                                                                                                                                                                                                                                                                                                                                                                                                                                                                                                                                                                                                                                                                |  |
| Frequency               | 50Hz                                                                                                                                                                                                                                                                                                                                                                                                                                                                                                                                                                                                                                                                                                                                                                                                                                                                                                                                                                                                                                                                                                                                |  |
| N.W                     | 33KG/PCS                                                                                                                                                                                                                                                                                                                                                                                                                                                                                                                                                                                                                                                                                                                                                                                                                                                                                                                                                                                                                                                                                                                            |  |
| G.W                     | 37KG/CTN                                                                                                                                                                                                                                                                                                                                                                                                                                                                                                                                                                                                                                                                                                                                                                                                                                                                                                                                                                                                                                                                                                                            |  |
| Unit Size               | 616*504*500mm                                                                                                                                                                                                                                                                                                                                                                                                                                                                                                                                                                                                                                                                                                                                                                                                                                                                                                                                                                                                                                                                                                                       |  |
| CTN Size                | 702*523*530mm                                                                                                                                                                                                                                                                                                                                                                                                                                                                                                                                                                                                                                                                                                                                                                                                                                                                                                                                                                                                                                                                                                                       |  |
| Package                 | 1PCS/CTN                                                                                                                                                                                                                                                                                                                                                                                                                                                                                                                                                                                                                                                                                                                                                                                                                                                                                                                                                                                                                                                                                                                            |  |
| Loading Capacity(20'GP) | 81PCS                                                                                                                                                                                                                                                                                                                                                                                                                                                                                                                                                                                                                                                                                                                                                                                                                                                                                                                                                                                                                                                                                                                               |  |
| Loading Capacity(40'GP) | 171PCS                                                                                                                                                                                                                                                                                                                                                                                                                                                                                                                                                                                                                                                                                                                                                                                                                                                                                                                                                                                                                                                                                                                              |  |
| Loading Capacity(40'HQ) | 228PCS                                                                                                                                                                                                                                                                                                                                                                                                                                                                                                                                                                                                                                                                                                                                                                                                                                                                                                                                                                                                                                                                                                                              |  |