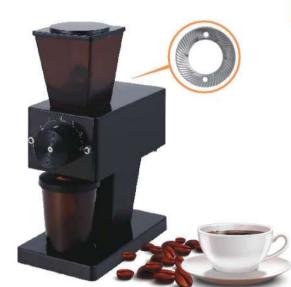

|  |
| Loading Capacity<br>(20'GP/40'GP/40'HQ) | 684PCS/1376PCS/1676PCS                                                                                                                                                                                                                                                                                                                                                                                            |  |















#### **GRINDING MACHINE SERIES**















| Model:                                  | FGM9009                                                                                                                                                                                                                                                                                           |
|-----------------------------------------|---------------------------------------------------------------------------------------------------------------------------------------------------------------------------------------------------------------------------------------------------------------------------------------------------|
| Description:                            | <ul> <li>Compact design with ABS housing;</li> <li>Easy to operate and convenient