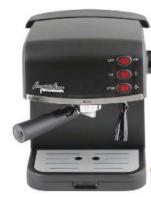

**COFFEE HEATING TUBE** 

**COFFEE TABLE** 

**MENU SETTINGS** 

**PRIMARY AND SECONDARY BOILER** 

LIGHTING CONTROL

**POWER CONTROL** 

| Model:                  | <ul> <li>Stainless steel mirror housing;</li> <li>Multifunction for making coffee, steam and hot water at the same time;</li> <li>Resistive colorful touch screen with 4.3 inches;</li> <li>Commercial rotary vane pump with 9bar pressure;</li> <li>Inlet pipe to connect tap water &amp; Drain pipe to drain water directly;</li> <li>With LED illuminator; Temperature and time can be adjusted when making coffee;</li> <li>Different barometers show the pressure when making coffee and steam;</li> <li>Dual boilers: one is 500ml s. s. boiler with s. s. heating tube to make temperature more stable for making coffee; another is full s. s. primary and secondary boiler with 7L capacity for making steam and hot water;</li> <li>Professional s. s. porta-filter holder and filter with 58mm diameter;</li> <li>Pre-infusion system to ensure perfect extraction and crema;</li> <li>S. S. steam and water tube for cappuccino and hot water;</li> <li>With flowmeter and full inner cooper pipe;</li> <li>Top cover cup-warming plate &amp; Adjustable non-slip foot;</li> <li>Level type steaming switch.</li> </ul> |  |
|-------------------------|-------------------------------------------------------------------------------------------------------------------------------------------------------------------------------------------------------------------------------------------------------------------------------------------------------------------------------------------------------------------------------------------------------------------------------------------------------------------------------------------------------------------------------------------------------------------------------------------------------------------------------------------------------------------------------------------------------------------------------------------------------------------------------------------------------------------------------------------------------------------------------------------------------------------------------------------------------------------------------------------------------------------------------------------------------------------------------------------------------------------------------------|--|
| Description:            |                                                                                                                                                                                                                                                                                                                                                                                                                                                                                                                                                                                                                                                                                                                                                                                                                                                                                                                                                                                                                                                                                                                                     |  |
| Power Consumption       | 3450W                                                                                                                                                                                                                                                                                                                                                                                                                                                                                                                                                                                                                                                                                                                                                                                                                                                                                                                                                                                                                                                                                                                               |  |
| Voltage                 | 220V                                                                                                                                                                                                                                                                                                                                                                                                                                                                                                                                                                                                                                                                                                                                                                                                                                                                                                                                                                                                                                                                                                                                |  |
| Frequency               | 50Hz                                                                                                                                                                                                                                                                                                                                                                                                                                                                                                                                                                                                                                                                                                                                                                                                                                                                                                                                                                                                                                                                                                                                |  |
| N.W                     | 33KG/PCS                                                                                                                                                                                                                                                                                                                                                                                                                                                                                                                                                                                                                                                                                                                                                                                                                                                                                                                                                                                                                                                                                                                            |  |
| G.W                     | 37KG/CTN                                                                                                                                                                                                                                                                                                                                                                                                                                                                                                                                                                                                                                                                                                                                                                                                                                                                                                                                                                                                                                                                                                                            |  |
| Unit Size               | 616*504*500mm                                                                                                                                                                                                                                                                                                                                                                                                                                                                                                                                                                                                                                                                                                                                                                                                                                                                                                                                                                                                                                                                                                                       |  |
| CTN Size                | 702*523*530mm                                                                                                                                                                                                                                                                                                                                                                                                                                                                                                                                                                                                                                                                                                                                                                                                                                                                                                                                                                                                                                                                                                                       |  |
| Package                 | 1PCS/CTN                                                                                                                                                                                                                                                                                                                                                                                                                                                                                                                                                                                                                                                                                                                                                                                                                                                                                                                                                                                                                                                                                                                            |  |
| Loading Capacity(20'GP) | 81PCS                                                                                                                                                                                                                                                                                                                                                                                                                                                                                                                                                                                                                                                                                                                                                                                                                                                                                                                                                                                                                                                                                                                               |  |
| Loading Capacity(40'GP) | 171PCS                                                                                                                                                                                                                                                                                                                                                                                                                                                                                                                                                                                                                                                                                                                                                                                                                                                                                                                                                                                                                                                                                                                              |  |
| Loading Capacity(40'HQ) | 228PCS                                                                                                                                                                                                                                                                                                                                                                                                                                                                                                                                                                                                                                                                                                                                                                                                                                                                                                                                                                                                                                                                                                                              |  |

FCM3100C

| Description:                                                                                                                                                                                                                                                                                                                                                                                                                                                                                                                                                                                                                                                                                                                                                                                                                                                                                                                                                                                                                                                                                                                                                                                                                                                                                                                                                                                                                                                                                                                                                                                                                                                                                                                                                                                                                                                                                                                                                                                                                                                                                                                   | <ul> <li>Stainless steel mirror housing &amp; plastic side cover;</li> <li>Multifunction for making coffee, steam and hot water at the same time;</li> <li>Touch electronic button for easy operation;</li> <li>Italian ULKA pump with 15bar pressure;</li> <li>Inlet pipe to connect tap water &amp; Drain pipe to drain water directly;</li> <li>With LED illuminator; Temperature and time can be adjusted when making conferent barometers show the pressure when making coffee and steam;</li> <li>Dual boilers: one is 500ml s. s. boiler with s. s. heating tube to make temperature more stable for making coffee; another is 7L s.s. boiler for making steam and water;</li> <li>Professional s. s. porta-filter holder and filter with 58mm diameter;</li> <li>Pre-infusion system to ensure perfect extraction and crema;</li> <li>S. S. steam and water tube for cappuccino and hot water;</li> <li>Top cover cup-warming plate &amp; Adjustable non-slip foot.</li> </ul> |  |
|--------------------------------------------------------------------------------------------------------------------------------------------------------------------------------------------------------------------------------------------------------------------------------------------------------------------------------------------------------------------------------------------------------------------------------------------------------------------------------------------------------------------------------------------------------------------------------------------------------------------------------------------------------------------------------------------------------------------------------------------------------------------------------------------------------------------------------------------------------------------------------------------------------------------------------------------------------------------------------------------------------------------------------------------------------------------------------------------------------------------------------------------------------------------------------------------------------------------------------------------------------------------------------------------------------------------------------------------------------------------------------------------------------------------------------------------------------------------------------------------------------------------------------------------------------------------------------------------------------------------------------------------------------------------------------------------------------------------------------------------------------------------------------------------------------------------------------------------------------------------------------------------------------------------------------------------------------------------------------------------------------------------------------------------------------------------------------------------------------------------------------|----------------------------------------------------------------------------------------------------------------------------------------------------------------------------------------------------------------------------------------------------------------------------------------------------------------------------------------------------------------------------------------------------------------------------------------------------------------------------------------------------------------------------------------------------------------------------------------------------------------------------------------------------------------------------------------------------------------------------------------------------------------------------------------------------------------------------------------------------------------------------------------------------------------------------------------------------------------------------------------|--|
|                                                                                                                                                                                                                                                                                                                                                                                                                                                                                                                                                                                                                                                                                                                                                                                                                                                                                                                                                                                                                                                                                                                                                                                                                                                                                                                                                                                                                                                                                                                                                                                                                                                                                                                                                                                                                                                                                                                                                                                                                                                                                                                                |                                                                                                                                                                                                                                                                                                                                                                                                                                                                                                                                                                                                                                                                                                                                                                                                                                                                                                                                                                                        |  |
| Power Consumption                                                                                                                                                                                                                                                                                                                                                                                                                                                                                                                                                                                                                                                                                                                                                                                                                                                                                                                                                                                                                                                                                                                                                                                                                                                                                                                                                                                                                                                                                                                                                                                                                                                                                                                                                                                                                                                                                                                                                                                                                                                                                                              | 3450W                                                                                                                                                                                                                                                                                                                                                                                                                                                                                                                                                                                                                                                                                                                                                                                                                                                                                                                                                                                  |  |
| Power Consumption<br>Voltage                                                                                                                                                                                                                                                                                                                                                                                                                                                                                                                                                                                                                                                                                                                                                                                                                                                                                                                                                                                                                                                                                                                                                                                                                                                                                                                                                                                                                                                                                                                                                                                                                                                                                                                                                                                                                                                                                                                                                                                                                                                                                                   | 3450W<br>220V                                                                                                                                                                                                                                                                                                                                                                                                                                                                                                                                                                                                                                                                                                                                                                                                                                                                                                                                                                          |  |
| The second secon |                                                                                                                                                                                                                                                                                                                                                                                                                                                                                                                                                                                                                                                                                                                                                                                                                                                                                                                                                                                        |  |
| Voltage                                                                                                                                                                                                                                                                                                                                                                                                                                                                                                                                                                                                                                                                                                                                                                                                                                                                                                                                                                                                                                                                                                                                                                                                                                                                                                                                                                                                                                                                                                                                                                                                                                                                                                                                                                                                                                                                                                                                                                                                                                                                                                                        | 220V                                                                                                                                                                                                                                                                                                                                                                                                                                                                                                                                                                                                                                                                                                                                                                                                                                                                                                                                                                                   |  |
| Voltage<br>Frequency                                                                                                                                                                                                                                                                                                                                                                                                                                                                                                                                                                                                                                                                                                                                                                                                                                                                                                                                                                                                                                                                                                                                                                                                                                                                                                                                                                                                                                                                                                                                                                                                                                                                                                                                                                                                                                                                                                                                                                                                                                                                                                           | 220V<br>50Hz                                                                                                                                                                                                                                                                                                                                                                                                                                                                                                                                                                                                                                                                                                                                                                                                                                                                                                                                                                           |  |
| Voltage<br>Frequency<br>N.W                                                                                                                                                                                                                                                                                                                                                                                                                                                                                                                                                                                                                                                                                                                                                                                                                                                                                                                                                                                                                                                                                                                                                                                                                                                                                                                                                                                                                                                                                                                                                                                                                                                                                                                                                                                                                                                                                                                                                                                                                                                                                                    | 220V<br>50Hz<br>33KG/PCS                                                                                                                                                                                                                                                                                                                                                                                                                                                                                                                                                                                                                                                                                                                                                                                                                                                                                                                                                               |  |
| Voltage<br>Frequency<br>N.W<br>G.W                                                                                                                                                                                                                                                                                                                                                                                                                                                                                                                                                                                                                                                                                                                                                                                                                                                                                                                                                                                                                                                                                                                                                                                                                                                                                                                                                                                                                                                                                                                                                                                                                                                                                                                                                                                                                                                                                                                                                                                                                                                                                             | 220V<br>50Hz<br>33KG/PCS<br>37KG/CTN                                                                                                                                                                                                                                                                                                                                                                                                                                                                                                                                                                                                                                                                                                                                                                                                                                                                                                                                                   |  |
| Voltage Frequency N.W G.W Unit Size                                                                                                                                                                                                                                                                                                                                                                                                                                                                                                                                                                                                                                                                                                                                                                                                                                                                                                                                                                                                                                                                                                                                                                                                                                                                                                                                                                                                                                                                                                                                                                                                                                                                                                                                                                                                                                                                                                                                                                                                                                                                                            | 220V<br>50Hz<br>33KG/PCS<br>37KG/CTN<br>616*504*500mm                                                                                                                                                                                                                                                                                                                                                                                                                                                                                                                                                                                                                                                                                                                                                                                                                                                                                                                                  |  |
| Voltage Frequency N.W G.W Unit Size CTN Size                                                                                                                                                                                                                                                                                                                                                                                                                                                                                                                                                                                                                                                                                                                                                                                                                                                                                                                                                                                                                                                                                                                                                                                                                                                                                                                                                                                                                                                                                                                                                                                                                                                                                                                                                                                                                                                                                                                                                                                                                                                                                   | 220V<br>50Hz<br>33KG/PCS<br>37KG/CTN<br>616*504*500mm<br>702*523*530mm                                                                                                                                                                                                                                                                                                                                                                                                                                                                                                                                                                                                                                                                                                                                                                                                                                                                                                                 |  |
| Voltage Frequency N.W G.W Unit Size CTN Size Package                                                                                                                                                                                                                                                                                                                                                                                                                                                                                                                                                                                                                                                                                                                                                                                                                                                                                                                                                                                                                                                                                                                                                                                                                                                                                                                                                                                                                                                                                                                                                                                                                                                                                                                                                                                                                                                                                                                                                                                                                                                                           | 220V 50Hz 33KG/PCS 37KG/CTN 616*504*500mm 702*523*530mm 1PCS/CTN                                                                                                                                                                                                                                                                                                                                                                                                                                                                                                                                                                                                                                                                                                                                                                                                                                                                                                                       |  |