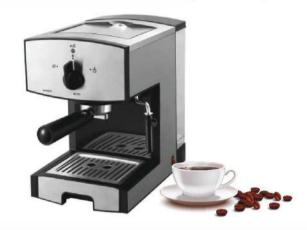

**COFFEE HEATING TUBE** 

**COFFEE TABLE** 

**MENU SETTINGS** 

**PRIMARY AND SECONDARY BOILER** 

LIGHTING CONTROL

**POWER CONTROL** 

| Model:                  | <ul> <li>Stainless steel mirror housing;</li> <li>Multifunction for making coffee, steam and hot water at the same time;</li> <li>Resistive colorful touch screen with 4.3 inches;</li> <li>Commercial rotary vane pump with 9bar pressure;</li> <li>Inlet pipe to connect tap water &amp; Drain pipe to drain water directly;</li> <li>With LED illuminator; Temperature and time can be adjusted when making coffee;</li> <li>Different barometers show the pressure when making coffee and steam;</li> <li>Dual boilers: one is 500ml s. s. boiler with s. s. heating tube to make temperature more stable for making coffee; another is full s. s. primary and secondary boiler with 7L capacity for making steam and hot water;</li> <li>Professional s. s. porta-filter holder and filter with 58mm diameter;</li> <li>Pre-infusion system to ensure perfect extraction and crema;</li> <li>S. S. steam and water tube for cappuccino and hot water;</li> <li>With flowmeter and full inner cooper pipe;</li> <li>Top cover cup-warming plate &amp; Adjustable non-slip foot;</li> <li>Level type steaming switch.</li> </ul> |  |
|-------------------------|-------------------------------------------------------------------------------------------------------------------------------------------------------------------------------------------------------------------------------------------------------------------------------------------------------------------------------------------------------------------------------------------------------------------------------------------------------------------------------------------------------------------------------------------------------------------------------------------------------------------------------------------------------------------------------------------------------------------------------------------------------------------------------------------------------------------------------------------------------------------------------------------------------------------------------------------------------------------------------------------------------------------------------------------------------------------------------------------------------------------------------------|--|
| Description:            |                                                                                                                                                                                                                                                                                                                                                                                                                                                                                                                                                                                                                                                                                                                                                                                                                                                                                                                                                                                                                                                                                                                                     |  |
| Power Consumption       | 3450W                                                                                                                                                                                                                                                                                                                                                                                                                                                                                                                                                                                                                                                                                                                                                                                                                                                                                                                                                                                                                                                                                                                               |  |
| Voltage                 | 220V                                                                                                                                                                                                                                                                                                                                                                                                                                                                                                                                                                                                                                                                                                                                                                                                                                                                                                                                                                                                                                                                                                                                |  |
| Frequency               | 50Hz                                                                                                                                                                                                                                                                                                                                                                                                                                                                                                                                                                                                                                                                                                                                                                                                                                                                                                                                                                                                                                                                                                                                |  |
| N.W                     | 33KG/PCS                                                                                                                                                                                                                                                                                                                                                                                                                                                                                                                                                                                                                                                                                                                                                                                                                                                                                                                                                                                                                                                                                                                            |  |
| G.W                     | 37KG/CTN                                                                                                                                                                                                                                                                                                                                                                                                                                                                                                                                                                                                                                                                                                                                                                                                                                                                                                                                                                                                                                                                                                                            |  |
| Unit Size               | 616*504*500mm                                                                                                                                                                                                                                                                                                                                                                                                                                                                                                                                                                                                                                                                                                                                                                                                                                                                                                                                                                                                                                                                                                                       |  |
| CTN Size                | 702*523*530mm                                                                                                                                                                                                                                                                                                                                                                                                                                                                                                                                                                                                                                                                                                                                                                                                                                                                                                                                                                                                                                                                                                                       |  |
| Package                 | 1PCS/CTN                                                                                                                                                                                                                                                                                                                                                                                                                                                                                                                                                                                                                                                                                                                                                                                                                                                                                                                                                                                                                                                                                                                            |  |
| Loading Capacity(20'GP) | 81PCS                                                                                                                                                                                                                                                                                                                                                                                                                                                                                                                                                                                                                                                                                                                                                                                                                                                                                                                                                                                                                                                                                                                               |  |
| Loading Capacity(40'GP) | 171PCS                                                                                                                                                                                                                                                                                                                                                                                                                                                                                                                                                                                                                                                                                                                                                                                                                                                                                                                                                                                                                                                                                                                              |  |
| Loading Capacity(40'HQ) | 228PCS                                                                                                                                                                                                                                                                                                                                                                                                                                                                                                                                                                                                                                                                                                                                                                                                                                                                                                                                                                                                                                                                                                                              |  |

FCM3100C

| Description:                                                                                                                                                                                                                                                                                                                                                                                                                                                                                                                                                                                                                                                                                                                                                                                                                                                                                                                                                                                                                                                                                                                                                                                                                                                                                                                                                                                                                                                                                                                                                                                                                                                                                                                                                                                                                                                                                                                                                                                                                                                                                                                   | <ul> <li>Stainless steel mirror housing &amp; plastic side cover;</li> <li>Multifunction for making coffee, steam and hot water at the same time;</li> <li>Touch electronic button for easy operation;</li> <li>Italian ULKA pump with 15bar pressure;</li> <li>Inlet pipe to connect tap water &amp; Drain pipe to drain water directly;</li> <li>With LED illuminator; Temperature and time can be adjusted when making conferent barometers show the pressure when making coffee and steam;</li> <li>Dual boilers: one is 500ml s. s. boiler with s. s. heating tube to make temperature more stable for making coffee; another is 7L s.s. boiler for making steam and water;</li> <li>Professional s. s. porta-filter holder and filter with 58mm diameter;</li> <li>Pre-infusion system to ensure perfect extraction and crema;</li> <li>S. S. steam and water tube for cappuccino and hot water;</li> <li>Top cover cup-warming plate &amp; Adjustable non-slip foot.</li> </ul> |  |
|--------------------------------------------------------------------------------------------------------------------------------------------------------------------------------------------------------------------------------------------------------------------------------------------------------------------------------------------------------------------------------------------------------------------------------------------------------------------------------------------------------------------------------------------------------------------------------------------------------------------------------------------------------------------------------------------------------------------------------------------------------------------------------------------------------------------------------------------------------------------------------------------------------------------------------------------------------------------------------------------------------------------------------------------------------------------------------------------------------------------------------------------------------------------------------------------------------------------------------------------------------------------------------------------------------------------------------------------------------------------------------------------------------------------------------------------------------------------------------------------------------------------------------------------------------------------------------------------------------------------------------------------------------------------------------------------------------------------------------------------------------------------------------------------------------------------------------------------------------------------------------------------------------------------------------------------------------------------------------------------------------------------------------------------------------------------------------------------------------------------------------|----------------------------------------------------------------------------------------------------------------------------------------------------------------------------------------------------------------------------------------------------------------------------------------------------------------------------------------------------------------------------------------------------------------------------------------------------------------------------------------------------------------------------------------------------------------------------------------------------------------------------------------------------------------------------------------------------------------------------------------------------------------------------------------------------------------------------------------------------------------------------------------------------------------------------------------------------------------------------------------|--|
|                                                                                                                                                                                                                                                                                                                                                                                                                                                                                                                                                                                                                                                                                                                                                                                                                                                                                                                                                                                                                                                                                                                                                                                                                                                                                                                                                                                                                                                                                                                                                                                                                                                                                                                                                                                                                                                                                                                                                                                                                                                                                                                                |                                                                                                                                                                                                                                                                                                                                                                                                                                                                                                                                                                                                                                                                                                                                                                                                                                                                                                                                                                                        |  |
| Power Consumption                                                                                                                                                                                                                                                                                                                                                                                                                                                                                                                                                                                                                                                                                                                                                                                                                                                                                                                                                                                                                                                                                                                                                                                                                                                                                                                                                                                                                                                                                                                                                                                                                                                                                                                                                                                                                                                                                                                                                                                                                                                                                                              | 3450W                                                                                                                                                                                                                                                                                                                                                                                                                                                                                                                                                                                                                                                                                                                                                                                                                                                                                                                                                                                  |  |
| Power Consumption<br>Voltage                                                                                                                                                                                                                                                                                                                                                                                                                                                                                                                                                                                                                                                                                                                                                                                                                                                                                                                                                                                                                                                                                                                                                                                                                                                                                                                                                                                                                                                                                                                                                                                                                                                                                                                                                                                                                                                                                                                                                                                                                                                                                                   | 3450W<br>220V                                                                                                                                                                                                                                                                                                                                                                                                                                                                                                                                                                                                                                                                                                                                                                                                                                                                                                                                                                          |  |
| The second secon |                                                                                                                                                                                                                                                                                                                                                                                                                                                                                                                                                                                                                                                                                                                                                                                                                                                                                                                                                                                        |  |
| Voltage                                                                                                                                                                                                                                                                                                                                                                                                                                                                                                                                                                                                                                                                                                                                                                                                                                                                                                                                                                                                                                                                                                                                                                                                                                                                                                                                                                                                                                                                                                                                                                                                                                                                                                                                                                                                                                                                                                                                                                                                                                                                                                                        | 220V                                                                                                                                                                                                                                                                                                                                                                                                                                                                                                                                                                                                                                                                                                                                                                                                                                                                                                                                                                                   |  |
| Voltage<br>Frequency                                                                                                                                                                                                                                                                                                                                                                                                                                                                                                                                                                                                                                                                                                                                                                                                                                                                                                                                                                                                                                                                                                                                                                                                                                                                                                                                                                                                                                                                                                                                                                                                                                                                                                                                                                                                                                                                                                                                                                                                                                                                                                           | 220V<br>50Hz                                                                                                                                                                                                                                                                                                                                                                                                                                                                                                                                                                                                                                                                                                                                                                                                                                                                                                                                                                           |  |
| Voltage<br>Frequency<br>N.W                                                                                                                                                                                                                                                                                                                                                                                                                                                                                                                                                                                                                                                                                                                                                                                                                                                                                                                                                                                                                                                                                                                                                                                                                                                                                                                                                                                                                                                                                                                                                                                                                                                                                                                                                                                                                                                                                                                                                                                                                                                                                                    | 220V<br>50Hz<br>33KG/PCS                                                                                                                                                                                                                                                                                                                                                                                                                                                                                                                                                                                                                                                                                                                                                                                                                                                                                                                                                               |  |
| Voltage<br>Frequency<br>N.W<br>G.W                                                                                                                                                                                                                                                                                                                                                                                                                                                                                                                                                                                                                                                                                                                                                                                                                                                                                                                                                                                                                                                                                                                                                                                                                                                                                                                                                                                                                                                                                                                                                                                                                                                                                                                                                                                                                                                                                                                                                                                                                                                                                             | 220V<br>50Hz<br>33KG/PCS<br>37KG/CTN                                                                                                                                                                                                                                                                                                                                                                                                                                                                                                                                                                                                                                                                                                                                                                                                                                                                                                                                                   |  |
| Voltage Frequency N.W G.W Unit Size                                                                                                                                                                                                                                                                                                                                                                                                                                                                                                                                                                                                                                                                                                                                                                                                                                                                                                                                                                                                                                                                                                                                                                                                                                                                                                                                                                                                                                                                                                                                                                                                                                                                                                                                                                                                                                                                                                                                                                                                                                                                                            | 220V<br>50Hz<br>33KG/PCS<br>37KG/CTN<br>616*504*500mm                                                                                                                                                                                                                                                                                                                                                                                                                                                                                                                                                                                                                                                                                                                                                                                                                                                                                                                                  |  |
| Voltage Frequency N.W G.W Unit Size CTN Size                                                                                                                                                                                                                                                                                                                                                                                                                                                                                                                                                                                                                                                                                                                                                                                                                                                                                                                                                                                                                                                                                                                                                                                                                                                                                                                                                                                                                                                                                                                                                                                                                                                                                                                                                                                                                                                                                                                                                                                                                                                                                   | 220V<br>50Hz<br>33KG/PCS<br>37KG/CTN<br>616*504*500mm<br>702*523*530mm                                                                                                                                                                                                                                                                                                                                                                                                                                                                                                                                                                                                                                                                                                                                                                                                                                                                                                                 |  |
| Voltage Frequency N.W G.W Unit Size CTN Size Package                                                                                                                                                                                                                                                                                                                                                                                                                                                                                                                                                                                                                                                                                                                                                                                                                                                                                                                                                                                                                                                                                                                                                                                                                                                                                                                                                                                                                                                                                                                                                                                                                                                                                                                                                                                                                                                                                                                                                                                                                                                                           | 220V 50Hz 33KG/PCS 37KG/CTN 616*504*500mm 702*523*530mm 1PCS/CTN                                                                                                                                                                                                                                                                                                                                                                                                                                                                                                                                                                                                                                                                                                                                                                                                                                                                                                                       |  |

沿

| Model:                  | FCM3100E                                                                                                                                                                                                                                                                                                                                                                                                                                                                                                                                                                                                                                                                                                                                                                                                                                                                                                                                                                                                                                                                                                           |  |
|-------------------------|--------------------------------------------------------------------------------------------------------------------------------------------------------------------------------------------------------------------------------------------------------------------------------------------------------------------------------------------------------------------------------------------------------------------------------------------------------------------------------------------------------------------------------------------------------------------------------------------------------------------------------------------------------------------------------------------------------------------------------------------------------------------------------------------------------------------------------------------------------------------------------------------------------------------------------------------------------------------------------------------------------------------------------------------------------------------------------------------------------------------|--|
| Description:            | <ul> <li>Stainless steel mirror housing &amp; Plastic side cover;</li> <li>Multifunction for making coffee, steam and hot water at the same time;</li> <li>Touch electronic button for easy operation;</li> <li>Commerical rotary vane pump with 9 bar pressure;</li> <li>Inlet pipe to connect tap water &amp; Drain pipe to drain water directly;</li> <li>With LED illuminator; Temperature and time can be adjusted when making coff</li> <li>Different barometers show the pressure when making coffee and steam;</li> <li>Dual boilers: one is 500ml s. s. boiler with s. s. heating tube to make temperature more stable for making coffee; another is full or s. s. primary and secondary boiler with 7L capacity for making steam and hot water;</li> <li>Professional s. s. porta-filter holder and filter with 58mm diameter;</li> <li>Pre-infusion system to ensure perfect extraction and crema;</li> <li>S.S. steam and water tube for cappuccino and hot water;</li> <li>With flowmeter and full inner cooper pipe;</li> <li>Top cover cup-warming plate &amp; adjustable non-slip foot.</li> </ul> |  |
| Power Consumption       | 3450W                                                                                                                                                                                                                                                                                                                                                                                                                                                                                                                                                                                                                                                                                                                                                                                                                                                                                                                                                                                                                                                                                                              |  |
| Voltage                 | 220V                                                                                                                                                                                                                                                                                                                                                                                                                                                                                                                                                                                                                                                                                                                                                                                                                                                                                                                                                                                                                                                                                                               |  |
| Frequency               | 50Hz                                                                                                                                                                                                                                                                                                                                                                                                                                                                                                                                                                                                                                                                                                                                                                                                                                                                                                                                                                                                                                                                                                               |  |
| N.W                     | 35KG/PCS                                                                                                                                                                                                                                                                                                                                                                                                                                                                                                                                                                                                                                                                                                                                                                                                                                                                                                                                                                                                                                                                                                           |  |
| G.W                     | 40KG/CTN                                                                                                                                                                                                                                                                                                                                                                                                                                                                                                                                                                                                                                                                                                                                                                                                                                                                                                                                                                                                                                                                                                           |  |
| Unit Size               | 616*504*500mm                                                                                                                                                                                                                                                                                                                                                                                                                                                                                                                                                                                                                                                                                                                                                                                                                                                                                                                                                                                                                                                                                                      |  |
| CTN Size                | 702*523*530mm                                                                                                                                                                                                                                                                                                                                                                                                                                                                                                                                                                                                                                                                                                                                                                                                                                                                                                                                                                                                                                                                                                      |  |
| Package                 | 1PCS/CTN                                                                                                                                                                                                                                                                                                                                                                                                                                                                                                                                                                                                                                                                                                                                                                                                                                                                                                                                                                                                                                                                                                           |  |
| Loading Capacity(20'GP) | 126PCS                                                                                                                                                                                                                                                                                                                                                                                                                                                                                                                                                                                                                                                                                                                                                                                                                                                                                                                                                                                                                                                                                                             |  |
| Loading Capacity(40'GP) | 255PCS                                                                                                                                                                                                                                                                                                                                                                                                                                                                                                                                                                                                                                                                                                                                                                                                                                                                                                                                                                                                                                                                                                             |  |
| Loading Capacity(40'HQ) | 317PCS                                                                                                                                                                                                                                                                                                                                                                                                                                                                                                                                                                                                                                                                                                                                                                                                                                                                                                                                                                                                                                                                                                             |  |