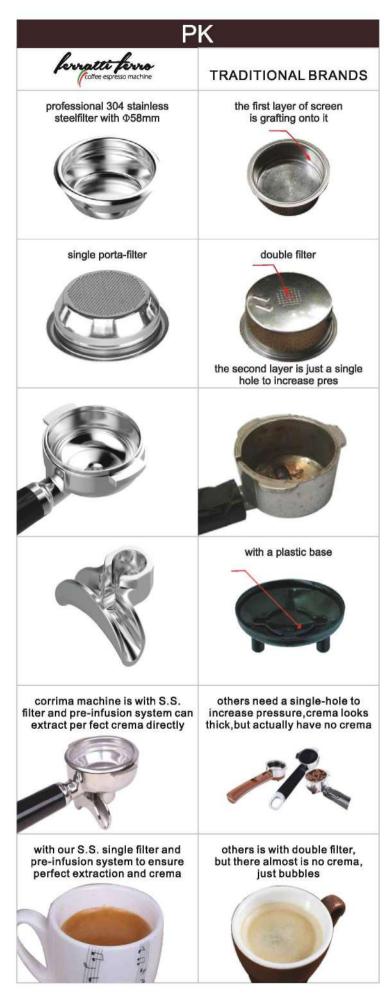

35-98



99-108



109-114



····· 115-120



120-142



143-147







COFFEE MACHINES FOR PROFESSIONAL & COMMERCIAL USE

ROHS . BSCI EMC CB LFGB ISO9001





## COMMERCIAL **MACHINE SERIES**

A strong mix of innovation and elegance, that satisfies every lover of real Italian coffee and suits any environment. These semi-automatic professional

coffee machines will be applicable in office, Ho, Re, Ca etc.





LED LAMP



DIGITAL DISPLAY



MANUAL CONTROL



**HOT WATER** 



STEAM CONTROL **CHART** 



**STEAM** 



COFFEE



**COFFEE HEATING POT BODY** 



**COFFEE HEATING TUBE** 



**COFFEE TABLE** 



**MENU SETTINGS** 



**PRIMARY AND SECONDARY BOILER** 



LIGHTING CONTROL



**POWER CONTROL** 





















| Model:                  | <ul> <li>Stainless steel mirror housing;</li> <li>Multifunction for making coffee, steam and hot water at the same time;</li> <li>Resistive colorful touch screen with 4.3 inches;</li> <li>Commerc