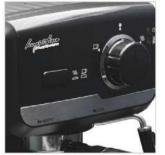

LED LAMP

DIGITAL DISPLAY

MANUAL CONTROL

**HOT WATER** 

STEAM CONTROL **CHART** 

**STEAM** 

COFFEE

**COFFEE HEATING POT BODY** 

**COFFEE HEATING TUBE** 

**COFFEE TABLE** 

**MENU SETTINGS** 

**PRIMARY AND SECONDARY BOILER** 

LIGHTING CONTROL

**POWER CONTROL** 

| Model:                  | <ul> <li>Stainless steel mirror housing;</li> <li>Multifunction for making coffee, steam and hot water at the same time;</li> <li>Resistive colorful touch screen with 4.3 inches;</li> <li>Commercial rotary vane pump with 9bar pressure;</li> <li>Inlet pipe to connect tap water &amp; Drain pipe to drain water directly;</li> <li>With LED illuminator; Temperature and time can be adjusted when making coffee;</li> <li>Different barometers show the pressure when making coffee and steam;</li> <li>Dual boilers: one is 500ml s. s. boiler with s. s. heating tube to make temperature more stable for making coffee; another is full s. s. primary and secondary boiler with 7L capacity for making steam and hot water;</li> <li>Professional s. s. porta-filter holder and filter with 58mm diameter;</li> <li>Pre-infusion system to ensure perfect extraction and crema;</li> <li>S. S. steam and water tube for cappuccino and hot water;</li> <li>With flowmeter and full inner cooper pipe;</li> <li>Top cover cup-warming plate &amp; Adjustable non-slip foot;</li> <li>Level type steaming switch.</li> </ul> |  |
|-------------------------|-------------------------------------------------------------------------------------------------------------------------------------------------------------------------------------------------------------------------------------------------------------------------------------------------------------------------------------------------------------------------------------------------------------------------------------------------------------------------------------------------------------------------------------------------------------------------------------------------------------------------------------------------------------------------------------------------------------------------------------------------------------------------------------------------------------------------------------------------------------------------------------------------------------------------------------------------------------------------------------------------------------------------------------------------------------------------------------------------------------------------------------|--|
| Description:            |                                                                                                                                                                                                                                                                                                                                                                                                                                                                                                                                                                                                                                                                                                                                                                                                                                                                                                                                                                                                                                                                                                                                     |  |
| Power Consumption       | 3450W                                                                                                                                                                                                                                                                                                                                                                                                                                                                                                                                                                                                                                                                                                                                                                                                                                                                                                                                                                                                                                                                                                                               |  |
| Voltage                 | 220V                                                                                                                                                                                                                                                                                                                                                                                                                                                                                                                                                                                                                                                                                                                                                                                                                                                                                                                                                                                                                                                                                                                                |  |
| Frequency               | 50Hz                                                                                                                                                                                                                                                                                                                                                                                                                                                                                                                                                                                                                                                                                                                                                                                                                                                                                                                                                                                                                                                                                                                                |  |
| N.W                     | 33KG/PCS                                                                                                                                                                                                                                                                                                                                                                                                                                                                                                                                                                                                                                                                                                                                                                                                                                                                                                                                                                                                                                                                                                                            |  |
| G.W                     | 37KG/CTN                                                                                                                                                                                                                                                                                                                                                                                                                                                                                                                                                                                                                                                                                                                                                                                                                                                                                                                                                                                                                                                                                                                            |  |
| Unit Size               | 616*504*500mm                                                                                                                                                                                                                                                                                                                                                                                                                                                                                                                                                                                                                                                                                                                                                                                                                                                                                                                                                                                                                                                                                                                       |  |
| CTN Size                | 702*523*530mm                                                                                                                                                                                                                                                                                                                                                                                                                                                                                                                                                                                                                                                                                                                                                                                                                                                                                                                                                                                                                                                                                                                       |  |
| Package                 | 1PCS/CTN                                                                                                                                                                                                                                                                                                                                                                                                                                                                                                                                                                                                                                                                                                                                                                                                                                                                                                                                                                                                                                                                                                                            |  |
| Loading Capacity(20'GP) | 81PCS                                                                                                                                                                                                                                                                                                                                                                                                                                                                                                                                                                                                                                                                                                                                                                                                                                                                                                                                                                                                                                                                                                                               |  |
| Loading Capacity(40'GP) | 171PCS                                                                                                                                                                                                                                                                                                                                                                                                                                                                                                                                                                                                                                                                                                                                                                                                                                                                                                                                                                                                                                                                                                                              |  |
| Loading Capacity(40'HQ) | 228PCS                                                                                                                                                                                                                                                                                                                                                                                                                                                                                                                                                                                                                                                                                                                                                                                                                                                                                                                                                                                                                                                                                                                              |  |