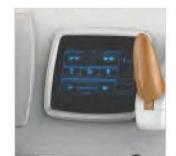

LED LAMP

DIGITAL DISPLAY

MANUAL CONTROL

**HOT WATER** 

STEAM CONTROL **CHART** 

**STEAM** 

COFFEE

**COFFEE HEATING POT BODY** 

**COFFEE HEATING TUBE** 

**COFFEE TABLE** 

**MENU SETTINGS** 

**PRIMARY AND SECONDARY BOILER** 

LIGHTING CONTROL

**POWER CONTROL** 

| Model:                  | <ul> <li>Stainless steel mirror housing;</li> <li>Multifunction for making coffee, steam and hot water at the same time;</li> <li>Resistive colorful touch screen with 4.3 inches;</li> <li>Commercial rotary vane pump with 9bar pressure;</li> <li>Inlet pipe to connect tap water &amp; Drain pipe to drain water directly;</li> <li>With LED illuminator; Temperature and time can be adjusted when making coffee;</li> <li>Different barometers show the pressure when making coffee and steam;</li> <li>Dual boilers: one is 500ml s. s. boiler with s. s. heating tube to make temperature more stable for making coffee; another is full s. s. primary and secondary boiler with 7L capacity for making steam and hot water;</li> <li>Professional s. s. porta-filter holder and filter with 58mm diameter;</li> <li>Pre-infusion system to ensure perfect extraction and crema;</li> <li>S. S. steam and water tube for cappuccino and hot water;</li> <li>With flowmeter and full inner cooper pipe;</li> <li>Top cover cup-warming plate &amp; Adjustable non-slip foot;</li> <li>Level type steaming switch.</li> </ul> |  |
|-------------------------|-------------------------------------------------------------------------------------------------------------------------------------------------------------------------------------------------------------------------------------------------------------------------------------------------------------------------------------------------------------------------------------------------------------------------------------------------------------------------------------------------------------------------------------------------------------------------------------------------------------------------------------------------------------------------------------------------------------------------------------------------------------------------------------------------------------------------------------------------------------------------------------------------------------------------------------------------------------------------------------------------------------------------------------------------------------------------------------------------------------------------------------|--|
| Description:            |                                                                                                                                                                                                                                                                                                                                                                                                                                                                                                                                                                                                                                                                                                                                                                                                                                                                                                                                                                                                                                                                                                                                     |  |
| Power Consumption       | 3450W                                                                                                                                                                                                                                                                                                                                                                                                                                                                                                                                                                                                                                                                                                                                                                                                                                                                                                                                                                                                                                                                                                                               |  |
| Voltage                 | 220V                                                                                                                                                                                                                                                                                                                                                                                                                                                                                                                                                                                                                                                                                                                                                                                                                                                                                                                                                                                                                                                                                                                                |  |
| Frequency               | 50Hz                                                                                                                                                                                                                                                                                                                                                                                                                                                                                                                                                                                                                                                                                                                                                                                                                                                                                                                                                                                                                                                                                                                                |  |
| N.W                     | 33KG/PCS                                                                                                                                                                                                                                                                                                                                                                                                                                                                                                                                                                                                                                                                                                                                                                                                                                                                                                                                                                                                                                                                                                                            |  |
| G.W                     | 37KG/CTN                                                                                                                                                                                                                                                                                                                                                                                                                                                                                                                                                                                                                                                                                                                                                                                                                                                                                                                                                                                                                                                                                                                            |  |
| Unit Size               | 616*504*500mm                                                                                                                                                                                                                                                                                                                                                                                                                                                                                                                                                                                                                                                                                                                                                                                                                                                                                                                                                                                                                                                                                                                       |  |
| CTN Size                | 702*523*530mm                                                                                                                                                                                                                                                                                                                                                                                                                                                                                                                                                                                                                                                                                                                                                                                                                                                                                                                                                                                                                                                                                                                       |  |
| Package                 | 1PCS/CTN                                                                                                                                                                                                                                                                                                                                                                                                                                                                                                                                                                                                                                                                                                                                                                                                                                                                                                                                                                                                                                                                                                                            |  |
| Loading Capacity(20'GP) | 81PCS                                                                                                                                                                                                                                                                                                                                                                                                                                                                                                                                                                                                                                                                                                                                                                                                                                                                                                                                                                                                                                                                                                                               |  |
| Loading Capacity(40'GP) | 171PCS                                                                                                                                                                                                                                                                                                                                                                                                                                                                                                                                                                                                                                                                                                                                                                                                                                                                                                                                                                                                                                                                                                                              |  |
| Loading Capacity(40'HQ) | 228PCS                                                                                                                                                                                                                                                                                                                                                                                                                                                                                                                                                                                                                                                                                                                                                                                                                                                                                                                                                                                                                                                                                                                              |  |