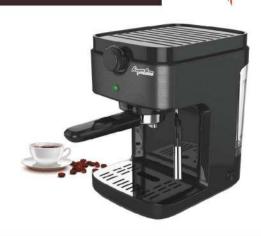

LED LAMP

DIGITAL DISPLAY

MANUAL CONTROL

**HOT WATER** 

STEAM CONTROL **CHART** 

**STEAM** 

COFFEE

**COFFEE HEATING POT BODY** 

**COFFEE HEATING TUBE** 

**COFFEE TABLE** 

**MENU SETTINGS** 

**PRIMARY AND SECONDARY BOILER** 

LIGHTING CONTROL

**POWER CONTROL** 

| Model:                  | <ul> <li>Stainless steel mirror housing;</li> <li>Multifunction for making coffee, steam and hot water at the same time;</li> <li>Resistive colorful touch screen with 4.3 inches;</li> <li>Commercial rotary vane pump with 9bar pressure;</li> <li>Inlet pipe to connect tap water &amp; Drain pipe to drain water directly;</li> <li>With LED illuminator; Temperature and time can be adjusted when making coffee;</li> <li>Different barometers show the pressure when making coffee and steam;</li> <li>Dual boilers: one is 500ml s. s. boiler with s. s. heating tube to make temperature more stable for making coffee; another is full s. s. primary and secondary boiler with 7L capacity for making steam and hot water;</li> <li>Professional s. s. porta-filter holder and filter with 58mm diameter;</li> <li>Pre-infusion system to ensure perfect extraction and crema;</li> <li>S. S. steam and water tube for cappuccino and hot water;</li> <li>With flowmeter and full inner cooper pipe;</li> <li>Top cover cup-warming plate &amp; Adjustable non-slip foot;</li> <li>Level type steaming switch.</li> </ul> |  |
|-------------------------|-------------------------------------------------------------------------------------------------------------------------------------------------------------------------------------------------------------------------------------------------------------------------------------------------------------------------------------------------------------------------------------------------------------------------------------------------------------------------------------------------------------------------------------------------------------------------------------------------------------------------------------------------------------------------------------------------------------------------------------------------------------------------------------------------------------------------------------------------------------------------------------------------------------------------------------------------------------------------------------------------------------------------------------------------------------------------------------------------------------------------------------|--|
| Description:            |                                                                                                                                                                                                                                                                                                                                                                                                                                                                                                                                                                                                                                                                                                                                                                                                                                                                                                                                                                                                                                                                                                                                     |  |
| Power Consumption       | 3450W                                                                                                                                                                                                                                                                                                                                                                                                                                                                                                                                                                                                                                                                                                                                                                                                                                                                                                                                                                                                                                                                                                                               |  |
| Voltage                 | 220V                                                                                                                                                                                                                                                                                                                                                                                                                                                                                                                                                                                                                                                                                                                                                                                                                                                                                                                                                                                                                                                                                                                                |  |
| Frequency               | 50Hz                                                                                                                                                                                                                                                                                                                                                                                                                                                                                                                                                                                                                                                                                                                                                                                                                                                                                                                                                                                                                                                                                                                                |  |
| N.W                     | 33KG/PCS                                                                                                                                                                                                                                                                                                                                                                                                                                                                                                                                                                                                                                                                                                                                                                                                                                                                                                                                                                                                                                                                                                                            |  |
| G.W                     | 37KG/CTN                                                                                                                                                                                                                                                                                                                                                                                                                                                                                                                                                                                                                                                                                                                                                                                                                                                                                                                                                                                                                                                                                                                            |  |
| Unit Size               | 616*504*500mm                                                                                                                                                                                                                                                                                                                                                                                                                                                                                                                                                                                                                                                                                                                                                                                                                                                                                                                                                                                                                                                                                                                       |  |
| CTN Size                | 702*523*530mm                                                                                                                                                                                                                                                                                                                                                                                                                                                                                                                                                                                                                                                                                                                                                                                                                                                                                                                                                                                                                                                                                                                       |  |
| Package                 | 1PCS/CTN                                                                                                                                                                                                                                                                                                                                                                                                                                                                                                                                                                                                                                                                                                                                                                                                                                                                                                                                                                                                                                                                                                                            |  |
| Loading Capacity(20'GP) | 81PCS                                                                                                                                                                                                                                                                                                                                                                                                                                                                                                                                                                                                                                                                                                                                                                                                                                                                                                                                                                                                                                                                                                                               |  |
| Loading Capacity(40'GP) | 171PCS                                                                                                                                                                                                                                                                                                                                                                                                                                                                                                                                                                                                                                                                                                                                                                                                                                                                                                                                                                                                                                                                                                                              |  |
| Loading Capacity(40'HQ) | 228PCS                                                                                                                                                                                                                                                                                                                                                                                                                                                                                                                                                                                                                                                                                                                                                                                                                                                                                                                                                                                                                                                                                                                              |  |