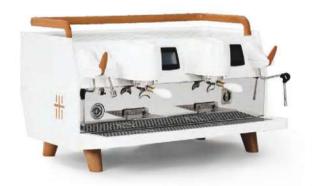

## COMMERCIAL **MACHINE SERIES**

A strong mix of innovation and elegance, that satisfies every lover of real Italian coffee and suits any environment. These semi-automatic professional

coffee machines will be applicable in office, Ho, Re, Ca etc.

**COFFEE HEATING TUBE** 

**COFFEE TABLE** 

**MENU SETTINGS** 

**PRIMARY AND SECONDARY BOILER** 

LIGHTING CONTROL

**POWER CONTROL** 

| Model:                  | <ul> <li>Stainless steel mirror housing;</li> <li>Multifunction for making coffee, steam and hot water at the same time;</li> <li>Resistive colorful touch screen with 4.3 inches;</li> <li>Commercial rotary vane pump with 9bar pressure;</li> <li>Inlet pipe to connect tap water &amp; Drain pipe to drain water directly;</li> <li>With LED illuminator; Temperature and time can be adjusted when making coffee;</li> <li>Different barometers show the pressure when making coffee and steam;</li> <li>Dual boilers: one is 500ml s. s. boiler with s. s. heating tube to make temperature more stable for making coffee; another is full s. s. primary and secondary boiler with 7L capacity for making steam and hot water;</li> <li>Professional s. s. porta-filter holder and filter with 58mm diameter;</li> <li>Pre-infusion system to ensure perfect extraction and crema;</li> <li>S. S. steam and water tube for cappuccino and hot water;</li> <li>With flowmeter and full inner cooper pipe;</li> <li>Top cover cup-warming plate &amp; Adjustable non-slip foot;</li> <li>Level type steaming switch.</li> </ul> |  |
|-------------------------|-------------------------------------------------------------------------------------------------------------------------------------------------------------------------------------------------------------------------------------------------------------------------------------------------------------------------------------------------------------------------------------------------------------------------------------------------------------------------------------------------------------------------------------------------------------------------------------------------------------------------------------------------------------------------------------------------------------------------------------------------------------------------------------------------------------------------------------------------------------------------------------------------------------------------------------------------------------------------------------------------------------------------------------------------------------------------------------------------------------------------------------|--|
| Description:            |                                                                                                                                                                                                                                                                                                                                                                                                                                                                                                                                                                                                                                                                                                                                                                                                                                                                                                                                                                                                                                                                                                                                     |  |
| Power Consumption       | 3450W                                                                                                                                                                                                                                                                                                                                                                                                                                                                                                                                                                                                                                                                                                                                                                                                                                                                                                                                                                                                                                                                                                                               |  |
| Voltage                 | 220V                                                                                                                                                                                                                                                                                                                                                                                                                                                                                                                                                                                                                                                                                                                                                                                                                                                                                                                                                                                                                                                                                                                                |  |
| Frequency               | 50Hz                                                                                                                                                                                                                                                                                                                                                                                                                                                                                                                                                                                                                                                                                                                                                                                                                                                                                                                                                                                                                                                                                                                                |  |
| N.W                     | 33KG/PCS                                                                                                                                                                                                                                                                                                                                                                                                                                                                                                                                                                                                                                                                                                                                                                                                                                                                                                                                                                                                                                                                                                                            |  |
| G.W                     | 37KG/CTN                                                                                                                                                                                                                                                                                                                                                                                                                                                                                                                                                                                                                                                                                                                                                                                                                                                                                                                                                                                                                                                                                                                            |  |
| Unit Size               | 616*504*500mm                                                                                                                                                                                                                                                                                                                                                                                                                                                                                                                                                                                                                                                                                                                                                                                                                                                                                                                                                                                                                                                                                                                       |  |
| CTN Size                | 702*523*530mm                                                                                                                                                                                                                                                                                                                                                                                                                                                                                                                                                                                                                                                                                                                                                                                                                                                                                                                                                                                                                                                                                                                       |  |
| Package                 | 1PCS/CTN                                                                                                                                                                                                                                                                                                                                                                                                                                                                                                                                                                                                                                                                                                                                                                                                                                                                                                                                                                                                                                                                                                                            |  |
| Loading Capacity(20'GP) | 81PCS                                                                                                                                                                                                                                                                                                                                                                                                                                                                                                                                                                                                                                                                                                                                                                                                                                                                                                                                                                                                                                                                                                                               |  |
| Loading Capacity(40'GP) | 171PCS                                                                                                                                                                                                                                                                                                                                                                                                                                                                                                                                                                                                                                                                                                                                                                                                                                                                                                                                                                                                                                                                                                                              |  |
| Loading Capacity(40'HQ) | 228PCS                                                                                                                                                                                                                                                                                                                                                                                                                                                                                                                                                                                                                                                                                                                                                                                                                                                                                                                                                                                                                                                                                                                              |  |

FCM3100C

| Description:                                                                                                                                                                                                                                                                                                                                                                                                                                                                                                                                                                                                                                                                                                                                                                                                                                                                                                                                                                                                                                                                                                                                                                                                                                                                                                                                                                                                                                                                                                                                                                                                                                                                                                                                                                                                                                                                                                                                                                                                                                                                                                                   | <ul> <li>Stainless steel mirror housing &amp; plastic side cover;</li> <li>Multifunction for making coffee, steam and hot water at the same time;</li> <li>Touch electronic button for easy operation;</li> <li>Italian ULKA pump with 15bar pressure;</li> <li>Inlet pipe to connect tap water &amp; Drain pipe to drain water directly;</li> <li>With LED illuminator; Temperature and time can be adjusted when making conferent barometers show the pressure when making coffee and steam;</li> <li>Dual boilers: one is 500ml s. s. boiler with s. s. heating tube to make temperature more stable for making coffee; another is 7L s.s. boiler for making steam and water;</li> <li>Professional s. s. porta-filter holder and filter with 58mm diameter;</li> <li>Pre-infusion system to ensure perfect extraction and crema;</li> <li>S. S. steam and water tube for cappuccino and hot water;</li> <li>Top cover cup-warming plate &amp; Adjustable non-slip foot.</li> </ul> |  |
|--------------------------------------------------------------------------------------------------------------------------------------------------------------------------------------------------------------------------------------------------------------------------------------------------------------------------------------------------------------------------------------------------------------------------------------------------------------------------------------------------------------------------------------------------------------------------------------------------------------------------------------------------------------------------------------------------------------------------------------------------------------------------------------------------------------------------------------------------------------------------------------------------------------------------------------------------------------------------------------------------------------------------------------------------------------------------------------------------------------------------------------------------------------------------------------------------------------------------------------------------------------------------------------------------------------------------------------------------------------------------------------------------------------------------------------------------------------------------------------------------------------------------------------------------------------------------------------------------------------------------------------------------------------------------------------------------------------------------------------------------------------------------------------------------------------------------------------------------------------------------------------------------------------------------------------------------------------------------------------------------------------------------------------------------------------------------------------------------------------------------------|----------------------------------------------------------------------------------------------------------------------------------------------------------------------------------------------------------------------------------------------------------------------------------------------------------------------------------------------------------------------------------------------------------------------------------------------------------------------------------------------------------------------------------------------------------------------------------------------------------------------------------------------------------------------------------------------------------------------------------------------------------------------------------------------------------------------------------------------------------------------------------------------------------------------------------------------------------------------------------------|--|
|                                                                                                                                                                                                                                                                                                                                                                                                                                                                                                                                                                                                                                                                                                                                                                                                                                                                                                                                                                                                                                                                                                                                                                                                                                                                                                                                                                                                                                                                                                                                                                                                                                                                                                                                                                                                                                                                                                                                                                                                                                                                                                                                |                                                                                                                                                                                                                                                                                                                                                                                                                                                                                                                                                                                                                                                                                                                                                                                                                                                                                                                                                                                        |  |
| Power Consumption                                                                                                                                                                                                                                                                                                                                                                                                                                                                                                                                                                                                                                                                                                                                                                                                                                                                                                                                                                                                                                                                                                                                                                                                                                                                                                                                                                                                                                                                                                                                                                                                                                                                                                                                                                                                                                                                                                                                                                                                                                                                                                              | 3450W                                                                                                                                                                                                                                                                                                                                                                                                                                                                                                                                                                                                                                                                                                                                                                                                                                                                                                                                                                                  |  |
| Power Consumption<br>Voltage                                                                                                                                                                                                                                                                                                                                                                                                                                                                                                                                                                                                                                                                                                                                                                                                                                                                                                                                                                                                                                                                                                                                                                                                                                                                                                                                                                                                                                                                                                                                                                                                                                                                                                                                                                                                                                                                                                                                                                                                                                                                                                   | 3450W<br>220V                                                                                                                                                                                                                                                                                                                                                                                                                                                                                                                                                                                                                                                                                                                                                                                                                                                                                                                                                                          |  |
| The second secon |                                                                                                                                                                                                                                                                                                                                                                                                                                                                                                                                                                                                                                                                                                                                                                                                                                                                                                                                                                                        |  |
| Voltage                                                                                                                                                                                                                                                                                                                                                                                                                                                                                                                                                                                                                                                                                                                                                                                                                                                                                                                                                                                                                                                                                                                                                                                                                                                                                                                                                                                                                                                                                                                                                                                                                                                                                                                                                                                                                                                                                                                                                                                                                                                                                                                        | 220V                                                                                                                                                                                                                                                                                                                                                                                                                                                                                                                                                                                                                                                                                                                                                                                                                                                                                                                                                                                   |  |
| Voltage<br>Frequency                                                                                                                                                                                                                                                                                                                                                                                                                                                                                                                                                                                                                                                                                                                                                                                                                                                                                                                                                                                                                                                                                                                                                                                                                                                                                                                                                                                                                                                                                                                                                                                                                                                                                                                                                                                                                                                                                                                                                                                                                                                                                                           | 220V<br>50Hz                                                                                                                                                                                                                                                                                                                                                                                                                                                                                                                                                                                                                                                                                                                                                                                                                                                                                                                                                                           |  |
| Voltage<br>Frequency<br>N.W                                                                                                                                                                                                                                                                                                                                                                                                                                                                                                                                                                                                                                                                                                                                                                                                                                                                                                                                                                                                                                                                                                                                                                                                                                                                                                                                                                                                                                                                                                                                                                                                                                                                                                                                                                                                                                                                                                                                                                                                                                                                                                    | 220V<br>50Hz<br>33KG/PCS                                                                                                                                                                                                                                                                                                                                                                                                                                                                                                                                                                                                                                                                                                                                                                                                                                                                                                                                                               |  |
| Voltage<br>Frequency<br>N.W<br>G.W                                                                                                                                                                                                                                                                                                                                                                                                                                                                                                                                                                                                                                                                                                                                                                                                                                                                                                                                                                                                                                                                                                                                                                                                                                                                                                                                                                                                                                                                                                                                                                                                                                                                                                                                                                                                                                                                                                                                                                                                                                                                                             | 220V<br>50Hz<br>33KG/PCS<br>37KG/CTN                                                                                                                                                                                                                                                                                                                                                                                                                                                                                                                                                                                                                                                                                                                                                                                                                                                                                                                                                   |  |
| Voltage Frequency N.W G.W Unit Size                                                                                                                                                                                                                                                                                                                                                                                                                                                                                                                                                                                                                                                                                                                                                                                                                                                                                                                                                                                                                                                                                                                                                                                                                                                                                                                                                                                                                                                                                                                                                                                                                                                                                                                                                                                                                                                                                                                                                                                                                                                                                            | 220V<br>50Hz<br>33KG/PCS<br>37KG/CTN<br>616*504*500mm                                                                                                                                                                                                                                                                                                                                                                                                                                                                                                                                                                                                                                                                                                                                                                                                                                                                                                                                  |  |
| Voltage Frequency N.W G.W Unit Size CTN Size                                                                                                                                                                                                                                                                                                                                                                                                                                                                                                                                                                                                                                                                                                                                                                                                                                                                                                                                                                                                                                                                                                                                                                                                                                                                                                                                                                                                                                                                                                                                                                                                                                                                                                                                                                                                                                                                                                                                                                                                                                                                                   | 220V<br>50Hz<br>33KG/PCS<br>37KG/CTN<br>616*504*500mm<br>702*523*530mm                                                                                                                                                                                                                                                                                                                                                                                                                                                                                                                                                                                                                                                                                                                                                                                                                                                                                                                 |  |
| Voltage Frequency N.W G.W Unit Size CTN Size Package                                                                                                                                                                                                                                                                                                                                                                                                                                                                                                                                                                                                                                                                                                                                                                                                                                                                                                                                                                                                                                                                                                                                                                                                                                                                                                                                                                                                                                                                                                                                                                                                                                                                                                                                                                                                                                                                                                                                                                                                                                                                           | 220V 50Hz 33KG/PCS 37KG/CTN 616*504*500mm 702*523*530mm 1PCS/CTN                                                                                                                                                                                                                                                                                                                                                                                                                                                                                                                                                                                                                                                                                                                                                                                                                                                                                                                       |  |