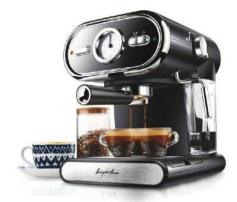

**COFFEE HEATING TUBE** 

**COFFEE TABLE** 

**MENU SETTINGS** 

**PRIMARY AND SECONDARY BOILER** 

LIGHTING CONTROL

**POWER CONTROL** 

| Model:                  | <ul> <li>Stainless steel mirror housing;</li> <li>Multifunction for making coffee, steam and hot water at the same time;</li> <li>Resistive colorful touch screen with 4.3 inches;</li> <li>Commercial rotary vane pump with 9bar pressure;</li> <li>Inlet pipe to connect tap water &amp; Drain pipe to drain water directly;</li> <li>With LED illuminator; Temperature and time can be adjusted when making coffee;</li> <li>Different barometers show the pressure when making coffee and steam;</li> <li>Dual boilers: one is 500ml s. s. boiler with s. s. heating tube to make temperature more stable for making coffee; another is full s. s. primary and secondary boiler with 7L capacity for making steam and hot water;</li> <li>Professional s. s. porta-filter holder and filter with 58mm diameter;</li> <li>Pre-infusion system to ensure perfect extraction and crema;</li> <li>S. S. steam and water tube for cappuccino and hot water;</li> <li>With flowmeter and full inner cooper pipe;</li> <li>Top cover cup-warming plate &amp; Adjustable non-slip foot;</li> <li>Level type steaming switch.</li> </ul> |  |
|-------------------------|-------------------------------------------------------------------------------------------------------------------------------------------------------------------------------------------------------------------------------------------------------------------------------------------------------------------------------------------------------------------------------------------------------------------------------------------------------------------------------------------------------------------------------------------------------------------------------------------------------------------------------------------------------------------------------------------------------------------------------------------------------------------------------------------------------------------------------------------------------------------------------------------------------------------------------------------------------------------------------------------------------------------------------------------------------------------------------------------------------------------------------------|--|
| Description:            |                                                                                                                                                                                                                                                                                                                                                                                                                                                                                                                                                                                                                                                                                                                                                                                                                                                                                                                                                                                                                                                                                                                                     |  |
| Power Consumption       | 3450W                                                                                                                                                                                                                                                                                                                                                                                                                                                                                                                                                                                                                                                                                                                                                                                                                                                                                                                                                                                                                                                                                                                               |  |
| Voltage                 | 220V                                                                                                                                                                                                                                                                                                                                                                                                                                                                                                                                                                                                                                                                                                                                                                                                                                                                                                                                                                                                                                                                                                                                |  |
| Frequency               | 50Hz                                                                                                                                                                                                                                                                                                                                                                                                                                                                                                                                                                                                                                                                                                                                                                                                                                                                                                                                                                                                                                                                                                                                |  |
| N.W                     | 33KG/PCS                                                                                                                                                                                                                                                                                                                                                                                                                                                                                                                                                                                                                                                                                                                                                                                                                                                                                                                                                                                                                                                                                                                            |  |
| G.W                     | 37KG/CTN                                                                                                                                                                                                                                                                                                                                                                                                                                                                                                                                                                                                                                                                                                                                                                                                                                                                                                                                                                                                                                                                                                                            |  |
| Unit Size               | 616*504*500mm                                                                                                                                                                                                                                                                                                                                                                                                                                                                                                                                                                                                                                                                                                                                                                                                                                                                                                                                                                                                                                                                                                                       |  |
| CTN Size                | 702*523*530mm                                                                                                                                                                                                                                                                                                                                                                                                                                                                                                                                                                                                                                                                                                                                                                                                                                                                                                                                                                                                                                                                                                                       |  |
| Package                 | 1PCS/CTN                                                                                                                                                                                                                                                                                                                                                                                                                                                                                                                                                                                                                                                                                                                                                                                                                                                                                                                                                                                                                                                                                                                            |  |
| Loading Capacity(20'GP) | 81PCS                                                                                                                                                                                                                                                                                                                                                                                                                                                                                                                                                                                                                                                                                                                                                                                                                                                                                                                                                                                                                                                                                                                               |  |
| Loading Capacity(40'GP) | 171PCS                                                                                                                                                                                                                                                                                                                                                                                                                                                                                                                                                                                                                                                                                                                                                                                                                                                                                                                                                                                                                                                                                                                              |  |
| Loading Capacity(40'HQ) | 228PCS                                                                                                                                                                                                                                                                                                                                                                                                                                                                                                                                                                                                                                                                                                                                                                                                                                                                                                                                                                                                                                                                                                                              |  |