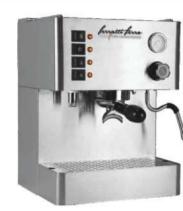

## COMMERCIAL **MACHINE SERIES**

A strong mix of innovation and elegance, that satisfies every lover of real Italian coffee and suits any environment. These semi-automatic professional

coffee machines will be applicable in office, Ho, Re, Ca etc.

**COFFEE HEATING TUBE** 

**COFFEE TABLE** 

**MENU SETTINGS** 

**PRIMARY AND SECONDARY BOILER** 

LIGHTING CONTROL

**POWER CONTROL** 

| Model:                  | <ul> <li>Stainless steel mirror housing;</li> <li>Multifunction for making coffee, steam and hot water at the same time;</li> <li>Resistive colorful touch screen with 4.3 inches;</li> <li>Commercial rotary vane pump with 9bar pressure;</li> <li>Inlet pipe to connect tap water &amp; Drain pipe to drain water directly;</li> <li>With LED illuminator; Temperature and time can be adjusted when making coffee;</li> <li>Different barometers show the pressure when making coffee and steam;</li> <li>Dual boilers: one is 500ml s. s. boiler with s. s. heating tube to make temperature more stable for making coffee; another is full s. s. primary and secondary boiler with 7L capacity for making steam and hot water;</li> <li>Professional s. s. porta-filter holder and filter with 58mm diameter;</li> <li>Pre-infusion system to ensure perfect extraction and crema;</li> <li>S. S. steam and water tube for cappuccino and hot water;</li> <li>With flowmeter and full inner cooper pipe;</li> <li>Top cover cup-warming plate &amp; Adjustable non-slip foot;</li> <li>Level type steaming switch.</li> </ul> |  |
|-------------------------|-------------------------------------------------------------------------------------------------------------------------------------------------------------------------------------------------------------------------------------------------------------------------------------------------------------------------------------------------------------------------------------------------------------------------------------------------------------------------------------------------------------------------------------------------------------------------------------------------------------------------------------------------------------------------------------------------------------------------------------------------------------------------------------------------------------------------------------------------------------------------------------------------------------------------------------------------------------------------------------------------------------------------------------------------------------------------------------------------------------------------------------|--|
| Description:            |                                                                                                                                                                                                                                                                                                                                                                                                                                                                                                                                                                                                                                                                                                                                                                                                                                                                                                                                                                                                                                                                                                                                     |  |
| Power Consumption       | 3450W                                                                                                                                                                                                                                                                                                                                                                                                                                                                                                                                                                                                                                                                                                                                                                                                                                                                                                                                                                                                                                                                                                                               |  |
| Voltage                 | 220V                                                                                                                                                                                                                                                                                                                                                                                                                                                                                                                                                                                                                                                                                                                                                                                                                                                                                                                                                                                                                                                                                                                                |  |
| Frequency               | 50Hz                                                                                                                                                                                                                                                                                                                                                                                                                                                                                                                                                                                                                                                                                                                                                                                                                                                                                                                                                                                                                                                                                                                                |  |
| N.W                     | 33KG/PCS                                                                                                                                                                                                                                                                                                                                                                                                                                                                                                                                                                                                                                                                                                                                                                                                                                                                                                                                                                                                                                                                                                                            |  |
| G.W                     | 37KG/CTN                                                                                                                                                                                                                                                                                                                                                                                                                                                                                                                                                                                                                                                                                                                                                                                                                                                                                                                                                                                                                                                                                                                            |  |
| Unit Size               | 616*504*500mm                                                                                                                                                                                                                                                                                                                                                                                                                                                                                                                                                                                                                                                                                                                                                                                                                                                                                                                                                                                                                                                                                                                       |  |
| CTN Size                | 702*523*530mm                                                                                                                                                                                                                                                                                                                                                                                                                                                                                                                                                                                                                                                                                                                                                                                                                                                                                                                                                                                                                                                                                                                       |  |
| Package                 | 1PCS/CTN                                                                                                                                                                                                                                                                                                                                                                                                                                                                                                                                                                                                                                                                                                                                                                                                                                                                                                                                                                                                                                                                                                                            |  |
| Loading Capacity(20'GP) | 81PCS                                                                                                                                                                                                                                                                                                                                                                                                                                                                                                                                                                                                                                                                                                                                                                                                                                                                                                                                                                                                                                                                                                                               |  |
| Loading Capacity(40'GP) | 171PCS                                                                                                                                                                                                                                                                                                                                                                                                                                                                                                                                                                                                                                                                                                                                                                                                                                                                                                                                                                                                                                                                                                                              |  |
| Loading Capacity(40'HQ) | 228PCS                                                                                                                                                                                                                                                                                                                                                                                                                                                                                                                                                                                                                                                                                                                                                                                                                                                                                                                                                                                                                                                                                                                              |  |