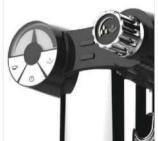

LED LAMP

DIGITAL DISPLAY

MANUAL CONTROL

**HOT WATER** 

STEAM CONTROL **CHART** 

**STEAM** 

COFFEE

**COFFEE HEATING POT BODY** 

**COFFEE HEATING TUBE** 

**COFFEE TABLE** 

**MENU SETTINGS** 

**PRIMARY AND SECONDARY BOILER** 

LIGHTING CONTROL

**POWER CONTROL** 

| Model:                  | <ul> <li>Stainless steel mirror housing;</li> <li>Multifunction for making coffee, steam and hot water at the same time;</li> <li>Resistive colorful touch screen with 4.3 inches;</li> <li>Commercial rotary vane pump with 9bar pressure;</li> <li>Inlet pipe to connect tap water &amp; Drain pipe to drain water directly;</li> <li>With LED illuminator; Temperature and time can be adjusted when making coffee;</li> <li>Different barometers show the pressure when making coffee and steam;</li> <li>Dual boilers: one is 500ml s. s. boiler with s. s. heating tube to make temperature more stable for making coffee; another is full s. s. primary and secondary boiler with 7L capacity for making steam and hot water;</li> <li>Professional s. s. porta-filter holder and filter with 58mm diameter;</li> <li>Pre-infusion system to ensure perfect extraction and crema;</li> <li>S. S. steam and water tube for cappuccino and hot water;</li> <li>With flowmeter and full inner cooper pipe;</li> <li>Top cover cup-warming plate &amp; Adjustable non-slip foot;</li> <li>Level type steaming switch.</li> </ul> |  |
|-------------------------|-------------------------------------------------------------------------------------------------------------------------------------------------------------------------------------------------------------------------------------------------------------------------------------------------------------------------------------------------------------------------------------------------------------------------------------------------------------------------------------------------------------------------------------------------------------------------------------------------------------------------------------------------------------------------------------------------------------------------------------------------------------------------------------------------------------------------------------------------------------------------------------------------------------------------------------------------------------------------------------------------------------------------------------------------------------------------------------------------------------------------------------|--|
| Description:            |                                                                                                                                                                                                                                                                                                                                                                                                                                                                                                                                                                                                                                                                                                                                                                                                                                                                                                                                                                                                                                                                                                                                     |  |
| Power Consumption       | 3450W                                                                                                                                                                                                                                                                                                                                                                                                                                                                                                                                                                                                                                                                                                                                                                                                                                                                                                                                                                                                                                                                                                                               |  |
| Voltage                 | 220V                                                                                                                                                                                                                                                                                                                                                                                                                                                                                                                                                                                                                                                                                                                                                                                                                                                                                                                                                                                                                                                                                                                                |  |
| Frequency               | 50Hz                                                                                                                                                                                                                                                                                                                                                                                                                                                                                                                                                                                                                                                                                                                                                                                                                                                                                                                                                                                                                                                                                                                                |  |
| N.W                     | 33KG/PCS                                                                                                                                                                                                                                                                                                                                                                                                                                                                                                                                                                                                                                                                                                                                                                                                                                                                                                                                                                                                                                                                                                                            |  |
| G.W                     | 37KG/CTN                                                                                                                                                                                                                                                                                                                                                                                                                                                                                                                                                                                                                                                                                                                                                                                                                                                                                                                                                                                                                                                                                                                            |  |
| Unit Size               | 616*504*500mm                                                                                                                                                                                                                                                                                                                                                                                                                                                                                                                                                                                                                                                                                                                                                                                                                                                                                                                                                                                                                                                                                                                       |  |
| CTN Size                | 702*523*530mm                                                                                                                                                                                                                                                                                                                                                                                                                                                                                                                                                                                                                                                                                                                                                                                                                                                                                                                                                                                                                                                                                                                       |  |
| Package                 | 1PCS/CTN                                                                                                                                                                                                                                                                                                                                                                                                                                                                                                                                                                                                                                                                                                                                                                                                                                                                                                                                                                                                                                                                                                                            |  |
| Loading Capacity(20'GP) | 81PCS                                                                                                                                                                                                                                                                                                                                                                                                                                                                                                                                                                                                                                                                                                                                                                                                                                                                                                                                                                                                                                                                                                                               |  |
| Loading Capacity(40'GP) | 171PCS                                                                                                                                                                                                                                                                                                                                                                                                                                                                                                                                                                                                                                                                                                                                                                                                                                                                                                                                                                                                                                                                                                                              |  |
| Loading Capacity(40'HQ) | 228PCS                                                                                                                                                                                                                                                                                                                                                                                                                                                                                                                                                                                                                                                                                                                                                                                                                                                                                                                                                                                                                                                                                                                              |  |