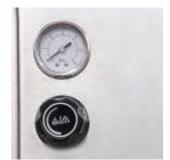

LED LAMP

DIGITAL DISPLAY

MANUAL CONTROL

**HOT WATER** 

STEAM CONTROL **CHART** 

**STEAM** 

COFFEE

**COFFEE HEATING POT BODY** 

**COFFEE HEATING TUBE** 

**COFFEE TABLE** 

**MENU SETTINGS** 

**PRIMARY AND SECONDARY BOILER** 

LIGHTING CONTROL

**POWER CONTROL** 

| Model:                  | <ul> <li>Stainless steel mirror housing;</li> <li>Multifunction for making coffee, steam and hot water at the same time;</li> <li>Resistive colorful touch screen with 4.3 inches;</li> <li>Commercial rotary vane pump with 9bar pressure;</li> <li>Inlet pipe to connect tap water &amp; Drain pipe to drain water directly;</li> <li>With LED illuminator; Temperature and time can be adjusted when making coffee;</li> <li>Different barometers show the pressure when making coffee and steam;</li> <li>Dual boilers: one is 500ml s. s. boiler with s. s. heating tube to make temperature more stable for making coffee; another is full s. s. primary and secondary boiler with 7L capacity for making steam and hot water;</li> <li>Professional s. s. porta-filter holder and filter with 58mm diameter;</li> <li>Pre-infusion system to ensure perfect extraction and crema;</li> <li>S. S. steam and water tube for cappuccino and hot water;</li> <li>With flowmeter and full inner cooper pipe;</li> <li>Top cover cup-warming plate &amp; Adjustable non-slip foot;</li> <li>Level type steaming switch.</li> </ul> |  |
|-------------------------|-------------------------------------------------------------------------------------------------------------------------------------------------------------------------------------------------------------------------------------------------------------------------------------------------------------------------------------------------------------------------------------------------------------------------------------------------------------------------------------------------------------------------------------------------------------------------------------------------------------------------------------------------------------------------------------------------------------------------------------------------------------------------------------------------------------------------------------------------------------------------------------------------------------------------------------------------------------------------------------------------------------------------------------------------------------------------------------------------------------------------------------|--|
| Description:            |                                                                                                                                                                                                                                                                                                                                                                                                                                                                                                                                                                                                                                                                                                                                                                                                                                                                                                                                                                                                                                                                                                                                     |  |
| Power Consumption       | 3450W                                                                                                                                                                                                                                                                                                                                                                                                                                                                                                                                                                                                                                                                                                                                                                                                                                                                                                                                                                                                                                                                                                                               |  |
| Voltage                 | 220V                                                                                                                                                                                                                                                                                                                                                                                                                                                                                                                                                                                                                                                                                                                                                                                                                                                                                                                                                                                                                                                                                                                                |  |
| Frequency               | 50Hz                                                                                                                                                                                                                                                                                                                                                                                                                                                                                                                                                                                                                                                                                                                                                                                                                                                                                                                                                                                                                                                                                                                                |  |
| N.W                     | 33KG/PCS                                                                                                                                                                                                                                                                                                                                                                                                                                                                                                                                                                                                                                                                                                                                                                                                                                                                                                                                                                                                                                                                                                                            |  |
| G.W                     | 37KG/CTN                                                                                                                                                                                                                                                                                                                                                                                                                                                                                                                                                                                                                                                                                                                                                                                                                                                                                                                                                                                                                                                                                                                            |  |
| Unit Size               | 616*504*500mm                                                                                                                                                                                                                                                                                                                                                                                                                                                                                                                                                                                                                                                                                                                                                                                                                                                                                                                                                                                                                                                                                                                       |  |
| CTN Size                | 702*523*530mm                                                                                                                                                                                                                                                                                                                                                                                                                                                                                                                                                                                                                                                                                                                                                                                                                                                                                                                                                                                                                                                                                                                       |  |
| Package                 | 1PCS/CTN                                                                                                                                                                                                                                                                                                                                                                                                                                                                                                                                                                                                                                                                                                                                                                                                                                                                                                                                                                                                                                                                                                                            |  |
| Loading Capacity(20'GP) | 81PCS                                                                                                                                                                                                                                                                                                                                                                                                                                                                                                                                                                                                                                                                                                                                                                                                                                                                                                                                                                                                                                                                                                                               |  |
| Loading Capacity(40'GP) | 171PCS                                                                                                                                                                                                                                                                                                                                                                                                                                                                                                                                                                                                                                                                                                                                                                                                                                                                                                                                                                                                                                                                                                                              |  |
| Loading Capacity(40'HQ) | 228PCS                                                                                                                                                                                                                                                                                                                                                                                                                                                                                                                                                                                                                                                                                                                                                                                                                                                                                                                                                                                                                                                                                                                              |  |