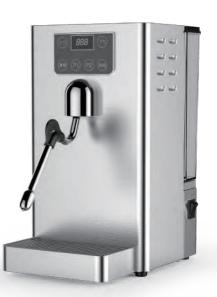

release and keep safety;</li> <li>With detachable water tank and drip tray;</li> <li>With temperature sensor, can set the temperature and stop automatically;</li> <li>Cup warmer function.</li> </ul> |

| Power Consumption                       | 1650W                           |
|-----------------------------------------|---------------------------------|
| Voltage                                 | 220V/50Hz                       |
| N.W/G.W                                 | 7.2KG/PCS; 8.7 KG/PCS           |
| Unit Size/CTN Size                      | 310*220*381 mm / 380*280*430 mm |
| Package                                 | 1PCS/CTN                        |
| Loading Capacity<br>(20'GP/40'GP/40'HQ) | 600PCS/1230PCS/1474PCS          |















#### **STEAM MAKER**

















| Model:       | FCM1207                                                                                                                                                                                                                                                                                                                                                                                                                                                                                                                                                                                                     |
|--------------|-------------------------------------------------------------------------------------------------------------------------------------------------------------------------------