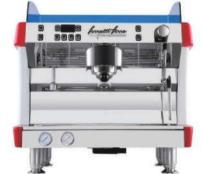

## COMMERCIAL **MACHINE SERIES**

A strong mix of innovation and elegance, that satisfies every lover of real Italian coffee and suits any environment. These semi-automatic professional

coffee machines will be applicable in office, Ho, Re, Ca etc.

LED LAMP

DIGITAL DISPLAY

MANUAL CONTROL

**HOT WATER** 

STEAM CONTROL **CHART** 

**STEAM** 

COFFEE

**COFFEE HEATING POT BODY** 

**COFFEE HEATING TUBE** 

**COFFEE TABLE** 

**MENU SETTINGS** 

**PRIMARY AND SECONDARY BOILER** 

LIGHTING CONTROL

**POWER CONTROL** 

| Model:                  | <ul> <li>Stainless steel mirror housing;</li> <li>Multifunction for making coffee, steam and hot water at the same time;</li> <li>Resistive colorful touch screen with 4.3 inches;</li> <li>Commercial rotary vane pump with 9bar pressure;</li> <li>Inlet pipe to connect tap water &amp; Drain pipe to drain water directly;</li> <li>With LED illuminator; Temperature and time can be adjusted when making coffee;</li> <li>Different barometers show the pressure when making coffee and steam;</li> <li>Dual boilers: one is 500ml s. s. boiler with s. s. heating tube to make temperature more stable for making coffee; another is full s. s. primary and secondary boiler with 7L capacity for making steam and hot water;</li> <li>Professional s. s. porta-filter holder and filter with 58mm diameter;</li> <li>Pre-infusion system to ensure perfect extraction and crema;</li> <li>S. S. steam and water tube for cappuccino and hot water;</li> <li>With flowmeter and full inner cooper pipe;</li> <li>Top cover cup-warming plate &amp; Adjustable non-slip foot;</li> <li>Level type steaming switch.</li> </ul> |  |
|-------------------------|-------------------------------------------------------------------------------------------------------------------------------------------------------------------------------------------------------------------------------------------------------------------------------------------------------------------------------------------------------------------------------------------------------------------------------------------------------------------------------------------------------------------------------------------------------------------------------------------------------------------------------------------------------------------------------------------------------------------------------------------------------------------------------------------------------------------------------------------------------------------------------------------------------------------------------------------------------------------------------------------------------------------------------------------------------------------------------------------------------------------------------------|--|
| Description:            |                                                                                                                                                                                                                                                                                                                                                                                                                                                                                                                                                                                                                                                                                                                                                                                                                                                                                                                                                                                                                                                                                                                                     |  |
| Power Consumption       | 3450W                                                                                                                                                                                                                                                                                                                                                                                                                                                                                                                                                                                                                                                                                                                                                                                                                                                                                                                                                                                                                                                                                                                               |  |
| Voltage                 | 220V                                                                                                                                                                                                                                                                                                                                                                                                                                                                                                                                                                                                                                                                                                                                                                                                                                                                                                                                                                                                                                                                                                                                |  |
| Frequency               | 50Hz                                                                                                                                                                                                                                                                                                                                                                                                                                                                                                                                                                                                                                                                                                                                                                                                                                                                                                                                                                                                                                                                                                                                |  |
| N.W                     | 33KG/PCS                                                                                                                                                                                                                                                                                                                                                                                                                                                                                                                                                                                                                                                                                                                                                                                                                                                                                                                                                                                                                                                                                                                            |  |
| G.W                     | 37KG/CTN                                                                                                                                                                                                                                                                                                                                                                                                                                                                                                                                                                                                                                                                                                                                                                                                                                                                                                                                                                                                                                                                                                                            |  |
| Unit Size               | 616*504*500mm                                                                                                                                                                                                                                                                                                                                                                                                                                                                                                                                                                                                                                                                                                                                                                                                                                                                                                                                                                                                                                                                                                                       |  |
| CTN Size                | 702*523*530mm                                                                                                                                                                                                                                                                                                                                                                                                                                                                                                                                                                                                                                                                                                                                                                                                                                                                                                                                                                                                                                                                                                                       |  |
| Package                 | 1PCS/CTN                                                                                                                                                                                                                                                                                                                                                                                                                                                                                                                                                                                                                                                                                                                                                                                                                                                                                                                                                                                                                                                                                                                            |  |
| Loading Capacity(20'GP) | 81PCS                                                                                                                                                                                                                                                                                                                                                                                                                                                                                                                                                                                                                                                                                                                                                                                                                                                                                                                                                                                                                                                                                                                               |  |
| Loading Capacity(40'GP) | 171PCS                                                                                                                                                                                                                                                                                                                                                                                                                                                                                                                                                                                                                                                                                                                                                                                                                                                                                                                                                                                                                                                                                                                              |  |
| Loading Capacity(40'HQ) | 228PCS                                                                                                                                                                                                                                                                                                                                                                                                                                                                                                                                                                                                                                                                                                                                                                                                                                                                                                                                                                                                                                                                                                                              |  |