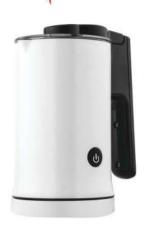

|
| Loading Capacity(40'HQ)        | 12672PCS                                                                                                                                                                                                                                                                                                                                                                                                                                                                                       |









## MILK FROTHER SERIES

















| Model:                         | FCM8008                                                                                                                                                                                                                                                                                                                                                                                                                                                                                                                                                                                                                                                                                                   |
|--------------------------------|---------------------------------------------