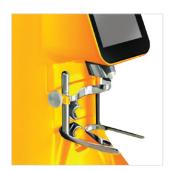

LED LAMP

DIGITAL DISPLAY

MANUAL CONTROL

**HOT WATER** 

STEAM CONTROL **CHART** 

**STEAM** 

COFFEE

**COFFEE HEATING POT BODY** 

**COFFEE HEATING TUBE** 

**COFFEE TABLE** 

**MENU SETTINGS** 

**PRIMARY AND SECONDARY BOILER** 

LIGHTING CONTROL

**POWER CONTROL** 

| Model:                  | <ul> <li>Stainless steel mirror housing;</li> <li>Multifunction for making coffee, steam and hot water at the same time;</li> <li>Resistive colorful touch screen with 4.3 inches;</li> <li>Commercial rotary vane pump with 9bar pressure;</li> <li>Inlet pipe to connect tap water &amp; Drain pipe to drain water directly;</li> <li>With LED illuminator; Temperature and time can be adjusted when making coffee;</li> <li>Different barometers show the pressure when making coffee and steam;</li> <li>Dual boilers: one is 500ml s. s. boiler with s. s. heating tube to make temperature more stable for making coffee; another is full s. s. primary and secondary boiler with 7L capacity for making steam and hot water;</li> <li>Professional s. s. porta-filter holder and filter with 58mm diameter;</li> <li>Pre-infusion system to ensure perfect extraction and crema;</li> <li>S. S. steam and water tube for cappuccino and hot water;</li> <li>With flowmeter and full inner cooper pipe;</li> <li>Top cover cup-warming plate &amp; Adjustable non-slip foot;</li> <li>Level type steaming switch.</li> </ul> |  |
|-------------------------|-------------------------------------------------------------------------------------------------------------------------------------------------------------------------------------------------------------------------------------------------------------------------------------------------------------------------------------------------------------------------------------------------------------------------------------------------------------------------------------------------------------------------------------------------------------------------------------------------------------------------------------------------------------------------------------------------------------------------------------------------------------------------------------------------------------------------------------------------------------------------------------------------------------------------------------------------------------------------------------------------------------------------------------------------------------------------------------------------------------------------------------|--|
| Description:            |                                                                                                                                                                                                                                                                                                                                                                                                                                                                                                                                                                                                                                                                                                                                                                                                                                                                                                                                                                                                                                                                                                                                     |  |
| Power Consumption       | 3450W                                                                                                                                                                                                                                                                                                                                                                                                                                                                                                                                                                                                                                                                                                                                                                                                                                                                                                                                                                                                                                                                                                                               |  |
| Voltage                 | 220V                                                                                                                                                                                                                                                                                                                                                                                                                                                                                                                                                                                                                                                                                                                                                                                                                                                                                                                                                                                                                                                                                                                                |  |
| Frequency               | 50Hz                                                                                                                                                                                                                                                                                                                                                                                                                                                                                                                                                                                                                                                                                                                                                                                                                                                                                                                                                                                                                                                                                                                                |  |
| N.W                     | 33KG/PCS                                                                                                                                                                                                                                                                                                                                                                                                                                                                                                                                                                                                                                                                                                                                                                                                                                                                                                                                                                                                                                                                                                                            |  |
| G.W                     | 37KG/CTN                                                                                                                                                                                                                                                                                                                                                                                                                                                                                                                                                                                                                                                                                                                                                                                                                                                                                                                                                                                                                                                                                                                            |  |
| Unit Size               | 616*504*500mm                                                                                                                                                                                                                                                                                                                                                                                                                                                                                                                                                                                                                                                                                                                                                                                                                                                                                                                                                                                                                                                                                                                       |  |
| CTN Size                | 702*523*530mm                                                                                                                                                                                                                                                                                                                                                                                                                                                                                                                                                                                                                                                                                                                                                                                                                                                                                                                                                                                                                                                                                                                       |  |
| Package                 | 1PCS/CTN                                                                                                                                                                                                                                                                                                                                                                                                                                                                                                                                                                                                                                                                                                                                                                                                                                                                                                                                                                                                                                                                                                                            |  |
| Loading Capacity(20'GP) | 81PCS                                                                                                                                                                                                                                                                                                                                                                                                                                                                                                                                                                                                                                                                                                                                                                                                                                                                                                                                                                                                                                                                                                                               |  |
| Loading Capacity(40'GP) | 171PCS                                                                                                                                                                                                                                                                                                                                                                                                                                                                                                                                                                                                                                                                                                                                                                                                                                                                                                                                                                                                                                                                                                                              |  |
| Loading Capacity(40'HQ) | 228PCS                                                                                                                                                                                                                                                                                                                                                                                                                                                                                                                                                                                                                                                                                                                                                                                                                                                                                                                                                                                                                                                                                                                              |  |