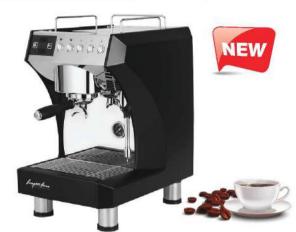

## COMMERCIAL **MACHINE SERIES**

A strong mix of innovation and elegance, that satisfies every lover of real Italian coffee and suits any environment. These semi-automatic professional

coffee machines will be applicable in office, Ho, Re, Ca etc.

**COFFEE HEATING TUBE** 

**COFFEE TABLE** 

**MENU SETTINGS** 

**PRIMARY AND SECONDARY BOILER** 

LIGHTING CONTROL

**POWER CONTROL** 

| Model:                  | <ul> <li>Stainless steel mirror housing;</li> <li>Multifunction for making coffee, steam and hot water at the same time;</li> <li>Resistive colorful touch screen with 4.3 inches;</li> <li>Commercial rotary vane pump with 9bar pressure;</li> <li>Inlet pipe to connect tap water &amp; Drain pipe to drain water directly;</li> <li>With LED illuminator; Temperature and time can be adjusted when making coffee;</li> <li>Different barometers show the pressure when making coffee and steam;</li> <li>Dual boilers: one is 500ml s. s. boiler with s. s. heating tube to make temperature more stable for making coffee; another is full s. s. primary and secondary boiler with 7L capacity for making steam and hot water;</li> <li>Professional s. s. porta-filter holder and filter with 58mm diameter;</li> <li>Pre-infusion system to ensure perfect extraction and crema;</li> <li>S. S. steam and water tube for cappuccino and hot water;</li> <li>With flowmeter and full inner cooper pipe;</li> <li>Top cover cup-warming plate &amp; Adjustable non-slip foot;</li> <li>Level type steaming switch.</li> </ul> |  |
|-------------------------|-------------------------------------------------------------------------------------------------------------------------------------------------------------------------------------------------------------------------------------------------------------------------------------------------------------------------------------------------------------------------------------------------------------------------------------------------------------------------------------------------------------------------------------------------------------------------------------------------------------------------------------------------------------------------------------------------------------------------------------------------------------------------------------------------------------------------------------------------------------------------------------------------------------------------------------------------------------------------------------------------------------------------------------------------------------------------------------------------------------------------------------|--|
| Description:            |                                                                                                                                                                                                                                                                                                                                                                                                                                                                                                                                                                                                                                                                                                                                                                                                                                                                                                                                                                                                                                                                                                                                     |  |
| Power Consumption       | 3450W                                                                                                                                                                                                                                                                                                                                                                                                                                                                                                                                                                                                                                                                                                                                                                                                                                                                                                                                                                                                                                                                                                                               |  |
| Voltage                 | 220V                                                                                                                                                                                                                                                                                                                                                                                                                                                                                                                                                                                                                                                                                                                                                                                                                                                                                                                                                                                                                                                                                                                                |  |
| Frequency               | 50Hz                                                                                                                                                                                                                                                                                                                                                                                                                                                                                                                                                                                                                                                                                                                                                                                                                                                                                                                                                                                                                                                                                                                                |  |
| N.W                     | 33KG/PCS                                                                                                                                                                                                                                                                                                                                                                                                                                                                                                                                                                                                                                                                                                                                                                                                                                                                                                                                                                                                                                                                                                                            |  |
| G.W                     | 37KG/CTN                                                                                                                                                                                                                                                                                                                                                                                                                                                                                                                                                                                                                                                                                                                                                                                                                                                                                                                                                                                                                                                                                                                            |  |
| Unit Size               | 616*504*500mm                                                                                                                                                                                                                                                                                                                                                                                                                                                                                                                                                                                                                                                                                                                                                                                                                                                                                                                                                                                                                                                                                                                       |  |
| CTN Size                | 702*523*530mm                                                                                                                                                                                                                                                                                                                                                                                                                                                                                                                                                                                                                                                                                                                                                                                                                                                                                                                                                                                                                                                                                                                       |  |
| Package                 | 1PCS/CTN                                                                                                                                                                                                                                                                                                                                                                                                                                                                                                                                                                                                                                                                                                                                                                                                                                                                                                                                                                                                                                                                                                                            |  |
| Loading Capacity(20'GP) | 81PCS                                                                                                                                                                                                                                                                                                                                                                                                                                                                                                                                                                                                                                                                                                                                                                                                                                                                                                                                                                                                                                                                                                                               |  |
| Loading Capacity(40'GP) | 171PCS                                                                                                                                                                                                                                                                                                                                                                                                                                                                                                                                                                                                                                                                                                                                                                                                                                                                                                                                                                                                                                                                                                                              |  |
| Loading Capacity(40'HQ) | 228PCS                                                                                                                                                                                                                                                                                                                                                                                                                                                                                                                                                                                                                                                                                                                                                                                                                                                                                                                                                                                                                                                                                                                              |  |