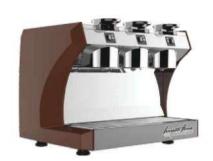

## COMMERCIAL **MACHINE SERIES**

A strong mix of innovation and elegance, that satisfies every lover of real Italian coffee and suits any environment. These semi-automatic professional

coffee machines will be applicable in office, Ho, Re, Ca etc.

**COFFEE HEATING TUBE** 

**COFFEE TABLE** 

**MENU SETTINGS** 

**PRIMARY AND SECONDARY BOILER** 

LIGHTING CONTROL

**POWER CONTROL** 

| Model:                  | <ul> <li>Stainless steel mirror housing;</li> <li>Multifunction for making coffee, steam and hot water at the same time;</li> <li>Resistive colorful touch screen with 4.3 inches;</li> <li>Commercial rotary vane pump with 9bar pressure;</li> <li>Inlet pipe to connect tap water &amp; Drain pipe to drain water directly;</li> <li>With LED illuminator; Temperature and time can be adjusted when making coffee;</li> <li>Different barometers show the pressure when making coffee and steam;</li> <li>Dual boilers: one is 500ml s. s. boiler with s. s. heating tube to make temperature more stable for making coffee; another is full s. s. primary and secondary boiler with 7L capacity for making steam and hot water;</li> <li>Professional s. s. porta-filter holder and filter with 58mm diameter;</li> <li>Pre-infusion system to ensure perfect extraction and crema;</li> <li>S. S. steam and water tube for cappuccino and hot water;</li> <li>With flowmeter and full inner cooper pipe;</li> <li>Top cover cup-warming plate &amp; Adjustable non-slip foot;</li> <li>Level type steaming switch.</li> </ul> |  |
|-------------------------|-------------------------------------------------------------------------------------------------------------------------------------------------------------------------------------------------------------------------------------------------------------------------------------------------------------------------------------------------------------------------------------------------------------------------------------------------------------------------------------------------------------------------------------------------------------------------------------------------------------------------------------------------------------------------------------------------------------------------------------------------------------------------------------------------------------------------------------------------------------------------------------------------------------------------------------------------------------------------------------------------------------------------------------------------------------------------------------------------------------------------------------|--|
| Description:            |                                                                                                                                                                                                                                                                                                                                                                                                                                                                                                                                                                                                                                                                                                                                                                                                                                                                                                                                                                                                                                                                                                                                     |  |
| Power Consumption       | 3450W                                                                                                                                                                                                                                                                                                                                                                                                                                                                                                                                                                                                                                                                                                                                                                                                                                                                                                                                                                                                                                                                                                                               |  |
| Voltage                 | 220V                                                                                                                                                                                                                                                                                                                                                                                                                                                                                                                                                                                                                                                                                                                                                                                                                                                                                                                                                                                                                                                                                                                                |  |
| Frequency               | 50Hz                                                                                                                                                                                                                                                                                                                                                                                                                                                                                                                                                                                                                                                                                                                                                                                                                                                                                                                                                                                                                                                                                                                                |  |
| N.W                     | 33KG/PCS                                                                                                                                                                                                                                                                                                                                                                                                                                                                                                                                                                                                                                                                                                                                                                                                                                                                                                                                                                                                                                                                                                                            |  |
| G.W                     | 37KG/CTN                                                                                                                                                                                                                                                                                                                                                                                                                                                                                                                                                                                                                                                                                                                                                                                                                                                                                                                                                                                                                                                                                                                            |  |
| Unit Size               | 616*504*500mm                                                                                                                                                                                                                                                                                                                                                                                                                                                                                                                                                                                                                                                                                                                                                                                                                                                                                                                                                                                                                                                                                                                       |  |
| CTN Size                | 702*523*530mm                                                                                                                                                                                                                                                                                                                                                                                                                                                                                                                                                                                                                                                                                                                                                                                                                                                                                                                                                                                                                                                                                                                       |  |
| Package                 | 1PCS/CTN                                                                                                                                                                                                                                                                                                                                                                                                                                                                                                                                                                                                                                                                                                                                                                                                                                                                                                                                                                                                                                                                                                                            |  |
| Loading Capacity(20'GP) | 81PCS                                                                                                                                                                                                                                                                                                                                                                                                                                                                                                                                                                                                                                                                                                                                                                                                                                                                                                                                                                                                                                                                                                                               |  |
| Loading Capacity(40'GP) | 171PCS                                                                                                                                                                                                                                                                                                                                                                                                                                                                                                                                                                                                                                                                                                                                                                                                                                                                                                                                                                                                                                                                                                                              |  |
| Loading Capacity(40'HQ) | 228PCS                                                                                                                                                                                                                                                                                                                                                                                                                                                                                                                                                                                                                                                                                                                                                                                                                                                                                                                                                                                                                                                                                                                              |  |

FCM3100C

| Description:                                                                                                                                                                                                                                                                                                                                                                                                                                                                                                                                                                                                                                                                                                                                                                                                                                                                                                                                                                                                                                                                                                                                                                                                                                                                                                                                                                                                                                                                                                                                                                                                                                                                                                                                                                                                                                                                                                                                                                                                                                                                                                                   | <ul> <li>Stainless steel mirror housing &amp; plastic side cover;</li> <li>Multifunction for making coffee, steam and hot water at the same time;</li> <li>Touch electronic button for easy operation;</li> <li>Italian ULKA pump with 15bar pressure;</li> <li>Inlet pipe to connect tap water &amp; Drain pipe to drain water directly;</li> <li>With LED illuminator; Temperature and time can be adjusted when making conferent barometers show the pressure when making coffee and steam;</li> <li>Dual boilers: one is 500ml s. s. boiler with s. s. heating tube to make temperature more stable for making coffee; another is 7L s.s. boiler for making steam and water;</li> <li>Professional s. s. porta-filter holder and filter with 58mm diameter;</li> <li>Pre-infusion system to ensure perfect extraction and crema;</li> <li>S. S. steam and water tube for cappuccino and hot water;</li> <li>Top cover cup-warming plate &amp; Adjustable non-slip foot.</li> </ul> |  |
|--------------------------------------------------------------------------------------------------------------------------------------------------------------------------------------------------------------------------------------------------------------------------------------------------------------------------------------------------------------------------------------------------------------------------------------------------------------------------------------------------------------------------------------------------------------------------------------------------------------------------------------------------------------------------------------------------------------------------------------------------------------------------------------------------------------------------------------------------------------------------------------------------------------------------------------------------------------------------------------------------------------------------------------------------------------------------------------------------------------------------------------------------------------------------------------------------------------------------------------------------------------------------------------------------------------------------------------------------------------------------------------------------------------------------------------------------------------------------------------------------------------------------------------------------------------------------------------------------------------------------------------------------------------------------------------------------------------------------------------------------------------------------------------------------------------------------------------------------------------------------------------------------------------------------------------------------------------------------------------------------------------------------------------------------------------------------------------------------------------------------------|----------------------------------------------------------------------------------------------------------------------------------------------------------------------------------------------------------------------------------------------------------------------------------------------------------------------------------------------------------------------------------------------------------------------------------------------------------------------------------------------------------------------------------------------------------------------------------------------------------------------------------------------------------------------------------------------------------------------------------------------------------------------------------------------------------------------------------------------------------------------------------------------------------------------------------------------------------------------------------------|--|
|                                                                                                                                                                                                                                                                                                                                                                                                                                                                                                                                                                                                                                                                                                                                                                                                                                                                                                                                                                                                                                                                                                                                                                                                                                                                                                                                                                                                                                                                                                                                                                                                                                                                                                                                                                                                                                                                                                                                                                                                                                                                                                                                |                                                                                                                                                                                                                                                                                                                                                                                                                                                                                                                                                                                                                                                                                                                                                                                                                                                                                                                                                                                        |  |
| Power Consumption                                                                                                                                                                                                                                                                                                                                                                                                                                                                                                                                                                                                                                                                                                                                                                                                                                                                                                                                                                                                                                                                                                                                                                                                                                                                                                                                                                                                                                                                                                                                                                                                                                                                                                                                                                                                                                                                                                                                                                                                                                                                                                              | 3450W                                                                                                                                                                                                                                                                                                                                                                                                                                                                                                                                                                                                                                                                                                                                                                                                                                                                                                                                                                                  |  |
| Power Consumption<br>Voltage                                                                                                                                                                                                                                                                                                                                                                                                                                                                                                                                                                                                                                                                                                                                                                                                                                                                                                                                                                                                                                                                                                                                                                                                                                                                                                                                                                                                                                                                                                                                                                                                                                                                                                                                                                                                                                                                                                                                                                                                                                                                                                   | 3450W<br>220V                                                                                                                                                                                                                                                                                                                                                                                                                                                                                                                                                                                                                                                                                                                                                                                                                                                                                                                                                                          |  |
| The second secon |                                                                                                                                                                                                                                                                                                                                                                                                                                                                                                                                                                                                                                                                                                                                                                                                                                                                                                                                                                                        |  |
| Voltage                                                                                                                                                                                                                                                                                                                                                                                                                                                                                                                                                                                                                                                                                                                                                                                                                                                                                                                                                                                                                                                                                                                                                                                                                                                                                                                                                                                                                                                                                                                                                                                                                                                                                                                                                                                                                                                                                                                                                                                                                                                                                                                        | 220V                                                                                                                                                                                                                                                                                                                                                                                                                                                                                                                                                                                                                                                                                                                                                                                                                                                                                                                                                                                   |  |
| Voltage<br>Frequency                                                                                                                                                                                                                                                                                                                                                                                                                                                                                                                                                                                                                                                                                                                                                                                                                                                                                                                                                                                                                                                                                                                                                                                                                                                                                                                                                                                                                                                                                                                                                                                                                                                                                                                                                                                                                                                                                                                                                                                                                                                                                                           | 220V<br>50Hz                                                                                                                                                                                                                                                                                                                                                                                                                                                                                                                                                                                                                                                                                                                                                                                                                                                                                                                                                                           |  |
| Voltage<br>Frequency<br>N.W                                                                                                                                                                                                                                                                                                                                                                                                                                                                                                                                                                                                                                                                                                                                                                                                                                                                                                                                                                                                                                                                                                                                                                                                                                                                                                                                                                                                                                                                                                                                                                                                                                                                                                                                                                                                                                                                                                                                                                                                                                                                                                    | 220V<br>50Hz<br>33KG/PCS                                                                                                                                                                                                                                                                                                                                                                                                                                                                                                                                                                                                                                                                                                                                                                                                                                                                                                                                                               |  |
| Voltage<br>Frequency<br>N.W<br>G.W                                                                                                                                                                                                                                                                                                                                                                                                                                                                                                                                                                                                                                                                                                                                                                                                                                                                                                                                                                                                                                                                                                                                                                                                                                                                                                                                                                                                                                                                                                                                                                                                                                                                                                                                                                                                                                                                                                                                                                                                                                                                                             | 220V<br>50Hz<br>33KG/PCS<br>37KG/CTN                                                                                                                                                                                                                                                                                                                                                                                                                                                                                                                                                                                                                                                                                                                                                                                                                                                                                                                                                   |  |
| Voltage Frequency N.W G.W Unit Size                                                                                                                                                                                                                                                                                                                                                                                                                                                                                                                                                                                                                                                                                                                                                                                                                                                                                                                                                                                                                                                                                                                                                                                                                                                                                                                                                                                                                                                                                                                                                                                                                                                                                                                                                                                                                                                                                                                                                                                                                                                                                            | 220V<br>50Hz<br>33KG/PCS<br>37KG/CTN<br>616*504*500mm                                                                                                                                                                                                                                                                                                                                                                                                                                                                                                                                                                                                                                                                                                                                                                                                                                                                                                                                  |  |
| Voltage Frequency N.W G.W Unit Size CTN Size                                                                                                                                                                                                                                                                                                                                                                                                                                                                                                                                                                                                                                                                                                                                                                                                                                                                                                                                                                                                                                                                                                                                                                                                                                                                                                                                                                                                                                                                                                                                                                                                                                                                                                                                                                                                                                                                                                                                                                                                                                                                                   | 220V<br>50Hz<br>33KG/PCS<br>37KG/CTN<br>616*504*500mm<br>702*523*530mm                                                                                                                                                                                                                                                                                                                                                                                                                                                                                                                                                                                                                                                                                                                                                                                                                                                                                                                 |  |
| Voltage Frequency N.W G.W Unit Size CTN Size Package                                                                                                                                                                                                                                                                                                                                                                                                                                                                                                                                                                                                                                                                                                                                                                                                                                                                                                                                                                                                                                                                                                                                                                                                                                                                                                                                                                                                                                                                                                                                                                                                                                                                                                                                                                                                                                                                                                                                                                                                                                                                           | 220V 50Hz 33KG/PCS 37KG/CTN 616*504*500mm 702*523*530mm 1PCS/CTN                                                                                                                                                                                                                                                                                                                                                                                                                                                                                                                                                                                                                                                                                                                                                                                                                                                                                                                       |  |