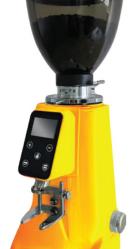

FCM3100C

| Description:                                                                                                                                                                                                                                                                                                                                                                                                                                                                                                                                                                                                                                                                                                                                                                                                                                                                                                                                                                                                                                                                                                                                                                                                                                                                                                                                                                                                                                                                                                                                                                                                                                                                                                                                                                                                                                                                                                                                                                                                                                                                                                                   | <ul> <li>Stainless steel mirror housing &amp; plastic side cover;</li> <li>Multifunction for making coffee, steam and hot water at the same time;</li> <li>Touch electronic button for easy operation;</li> <li>Italian ULKA pump with 15bar pressure;</li> <li>Inlet pipe to connect tap water &amp; Drain pipe to drain water directly;</li> <li>With LED illuminator; Temperature and time can be adjusted when making conferent barometers show the pressure when making coffee and steam;</li> <li>Dual boilers: one is 500ml s. s. boiler with s. s. heating tube to make temperature more stable for making coffee; another is 7L s.s. boiler for making steam and water;</li> <li>Professional s. s. porta-filter holder and filter with 58mm diameter;</li> <li>Pre-infusion system to ensure perfect extraction and crema;</li> <li>S. S. steam and water tube for cappuccino and hot water;</li> <li>Top cover cup-warming plate &amp; Adjustable non-slip foot.</li> </ul> |  |
|--------------------------------------------------------------------------------------------------------------------------------------------------------------------------------------------------------------------------------------------------------------------------------------------------------------------------------------------------------------------------------------------------------------------------------------------------------------------------------------------------------------------------------------------------------------------------------------------------------------------------------------------------------------------------------------------------------------------------------------------------------------------------------------------------------------------------------------------------------------------------------------------------------------------------------------------------------------------------------------------------------------------------------------------------------------------------------------------------------------------------------------------------------------------------------------------------------------------------------------------------------------------------------------------------------------------------------------------------------------------------------------------------------------------------------------------------------------------------------------------------------------------------------------------------------------------------------------------------------------------------------------------------------------------------------------------------------------------------------------------------------------------------------------------------------------------------------------------------------------------------------------------------------------------------------------------------------------------------------------------------------------------------------------------------------------------------------------------------------------------------------|----------------------------------------------------------------------------------------------------------------------------------------------------------------------------------------------------------------------------------------------------------------------------------------------------------------------------------------------------------------------------------------------------------------------------------------------------------------------------------------------------------------------------------------------------------------------------------------------------------------------------------------------------------------------------------------------------------------------------------------------------------------------------------------------------------------------------------------------------------------------------------------------------------------------------------------------------------------------------------------|--|
|                                                                                                                                                                                                                                                                                                                                                                                                                                                                                                                                                                                                                                                                                                                                                                                                                                                                                                                                                                                                                                                                                                                                                                                                                                                                                                                                                                                                                                                                                                                                                                                                                                                                                                                                                                                                                                                                                                                                                                                                                                                                                                                                |                                                                                                                                                                                                                                                                                                                                                                                                                                                                                                                                                                                                                                                                                                                                                                                                                                                                                                                                                                                        |  |
| Power Consumption                                                                                                                                                                                                                                                                                                                                                                                                                                                                                                                                                                                                                                                                                                                                                                                                                                                                                                                                                                                                                                                                                                                                                                                                                                                                                                                                                                                                                                                                                                                                                                                                                                                                                                                                                                                                                                                                                                                                                                                                                                                                                                              | 3450W                                                                                                                                                                                                                                                                                                                                                                                                                                                                                                                                                                                                                                                                                                                                                                                                                                                                                                                                                                                  |  |
| Power Consumption<br>Voltage                                                                                                                                                                                                                                                                                                                                                                                                                                                                                                                                                                                                                                                                                                                                                                                                                                                                                                                                                                                                                                                                                                                                                                                                                                                                                                                                                                                                                                                                                                                                                                                                                                                                                                                                                                                                                                                                                                                                                                                                                                                                                                   | 3450W<br>220V                                                                                                                                                                                                                                                                                                                                                                                                                                                                                                                                                                                                                                                                                                                                                                                                                                                                                                                                                                          |  |
| The second secon |                                                                                                                                                                                                                                                                                                                                                                                                                                                                                                                                                                                                                                                                                                                                                                                                                                                                                                                                                                                        |  |
| Voltage                                                                                                                                                                                                                                                                                                                                                                                                                                                                                                                                                                                                                                                                                                                                                                                                                                                                                                                                                                                                                                                                                                                                                                                                                                                                                                                                                                                                                                                                                                                                                                                                                                                                                                                                                                                                                                                                                                                                                                                                                                                                                                                        | 220V                                                                                                                                                                                                                                                                                                                                                                                                                                                                                                                                                                                                                                                                                                                                                                                                                                                                                                                                                                                   |  |
| Voltage<br>Frequency                                                                                                                                                                                                                                                                                                                                                                                                                                                                                                                                                                                                                                                                                                                                                                                                                                                                                                                                                                                                                                                                                                                                                                                                                                                                                                                                                                                                                                                                                                                                                                                                                                                                                                                                                                                                                                                                                                                                                                                                                                                                                                           | 220V<br>50Hz                                                                                                                                                                                                                                                                                                                                                                                                                                                                                                                                                                                                                                                                                                                                                                                                                                                                                                                                                                           |  |
| Voltage<br>Frequency<br>N.W                                                                                                                                                                                                                                                                                                                                                                                                                                                                                                                                                                                                                                                                                                                                                                                                                                                                                                                                                                                                                                                                                                                                                                                                                                                                                                                                                                                                                                                                                                                                                                                                                                                                                                                                                                                                                                                                                                                                                                                                                                                                                                    | 220V<br>50Hz<br>33KG/PCS                                                                                                                                                                                                                                                                                                                                                                                                                                                                                                                                                                                                                                                                                                                                                                                                                                                                                                                                                               |  |
| Voltage<br>Frequency<br>N.W<br>G.W                                                                                                                                                                                                                                                                                                                                                                                                                                                                                                                                                                                                                                                                                                                                                                                                                                                                                                                                                                                                                                                                                                                                                                                                                                                                                                                                                                                                                                                                                                                                                                                                                                                                                                                                                                                                                                                                                                                                                                                                                                                                                             | 220V<br>50Hz<br>33KG/PCS<br>37KG/CTN                                                                                                                                                                                                                                                                                                                                                                                                                                                                                                                                                                                                                                                                                                                                                                                                                                                                                                                                                   |  |
| Voltage Frequency N.W G.W Unit Size                                                                                                                                                                                                                                                                                                                                                                                                                                                                                                                                                                                                                                                                                                                                                                                                                                                                                                                                                                                                                                                                                                                                                                                                                                                                                                                                                                                                                                                                                                                                                                                                                                                                                                                                                                                                                                                                                                                                                                                                                                                                                            | 220V<br>50Hz<br>33KG/PCS<br>37KG/CTN<br>616*504*500mm                                                                                                                                                                                                                                                                                                                                                                                                                                                                                                                                                                                                                                                                                                                                                                                                                                                                                                                                  |  |
| Voltage Frequency N.W G.W Unit Size CTN Size                                                                                                                                                                                                                                                                                                                                                                                                                                                                                                                                                                                                                                                                                                                                                                                                                                                                                                                                                                                                                                                                                                                                                                                                                                                                                                                                                                                                                                                                                                                                                                                                                                                                                                                                                                                                                                                                                                                                                                                                                                                                                   | 220V<br>50Hz<br>33KG/PCS<br>37KG/CTN<br>616*504*500mm<br>702*523*530mm                                                                                                                                                                                                                                                                                                                                                                                                                                                                                                                                                                                                                                                                                                                                                                                                                                                                                                                 |  |
| Voltage Frequency N.W G.W Unit Size CTN Size Package                                                                                                                                                                                                                                                                                                                                                                                                                                                                                                                                                                                                                                                                                                                                                                                                                                                                                                                                                                                                                                                                                                                                                                                                                                                                                                                                                                                                                                                                                                                                                                                                                                                                                                                                                                                                                                                                                                                                                                                                                                                                           | 220V 50Hz 33KG/PCS 37KG/CTN 616*504*500mm 702*523*530mm 1PCS/CTN                                                                                                                                                                                                                                                                                                                                                                                                                                                                                                                                                                                                                                                                                                                                                                                                                                                                                                                       |  |