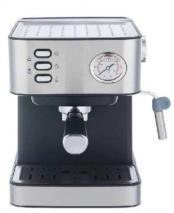

沿

| Model:                  | FCM3100E                                                                                                                                                                                                                                                                                                                                                                                                                                                                                                                                                                                                                                                                                                                                                                                                                                                                                                                                                                                                                                                                                                           |  |
|-------------------------|--------------------------------------------------------------------------------------------------------------------------------------------------------------------------------------------------------------------------------------------------------------------------------------------------------------------------------------------------------------------------------------------------------------------------------------------------------------------------------------------------------------------------------------------------------------------------------------------------------------------------------------------------------------------------------------------------------------------------------------------------------------------------------------------------------------------------------------------------------------------------------------------------------------------------------------------------------------------------------------------------------------------------------------------------------------------------------------------------------------------|--|
| Description:            | <ul> <li>Stainless steel mirror housing &amp; Plastic side cover;</li> <li>Multifunction for making coffee, steam and hot water at the same time;</li> <li>Touch electronic button for easy operation;</li> <li>Commerical rotary vane pump with 9 bar pressure;</li> <li>Inlet pipe to connect tap water &amp; Drain pipe to drain water directly;</li> <li>With LED illuminator; Temperature and time can be adjusted when making coff</li> <li>Different barometers show the pressure when making coffee and steam;</li> <li>Dual boilers: one is 500ml s. s. boiler with s. s. heating tube to make temperature more stable for making coffee; another is full or s. s. primary and secondary boiler with 7L capacity for making steam and hot water;</li> <li>Professional s. s. porta-filter holder and filter with 58mm diameter;</li> <li>Pre-infusion system to ensure perfect extraction and crema;</li> <li>S.S. steam and water tube for cappuccino and hot water;</li> <li>With flowmeter and full inner cooper pipe;</li> <li>Top cover cup-warming plate &amp; adjustable non-slip foot.</li> </ul> |  |
| Power Consumption       | 3450W                                                                                                                                                                                                                                                                                                                                                                                                                                                                                                                                                                                                                                                                                                                                                                                                                                                                                                                                                                                                                                                                                                              |  |
| Voltage                 | 220V                                                                                                                                                                                                                                                                                                                                                                                                                                                                                                                                                                                                                                                                                                                                                                                                                                                                                                                                                                                                                                                                                                               |  |
| Frequency               | 50Hz                                                                                                                                                                                                                                                                                                                                                                                                                                                                                                                                                                                                                                                                                                                                                                                                                                                                                                                                                                                                                                                                                                               |  |
| N.W                     | 35KG/PCS                                                                                                                                                                                                                                                                                                                                                                                                                                                                                                                                                                                                                                                                                                                                                                                                                                                                                                                                                                                                                                                                                                           |  |
| G.W                     | 40KG/CTN                                                                                                                                                                                                                                                                                                                                                                                                                                                                                                                                                                                                                                                                                                                                                                                                                                                                                                                                                                                                                                                                                                           |  |
| Unit Size               | 616*504*500mm                                                                                                                                                                                                                                                                                                                                                                                                                                                                                                                                                                                                                                                                                                                                                                                                                                                                                                                                                                                                                                                                                                      |  |
| CTN Size                | 702*523*530mm                                                                                                                                                                                                                                                                                                                                                                                                                                                                                                                                                                                                                                                                                                                                                                                                                                                                                                                                                                                                                                                                                                      |  |
| Package                 | 1PCS/CTN                                                                                                                                                                                                                                                                                                                                                                                                                                                                                                                                                                                                                                                                                                                                                                                                                                                                                                                                                                                                                                                                                                           |  |
| Loading Capacity(20'GP) | 126PCS                                                                                                                                                                                                                                                                                                                                                                                                                                                                                                                                                                                                                                                                                                                                                                                                                                                                                                                                                                                                                                                                                                             |  |
| Loading Capacity(40'GP) | 255PCS                                                                                                                                                                                                                                                                                                                                                                                                                                                                                                                                                                                                                                                                                                                                                                                                                                                                                                                                                                                                                                                                                                             |  |
| Loading Capacity(40'HQ) | 317PCS                                                                                                                                                                                                                                                                                                                                                                                                                                                                                                                                                                                                                                                                                                                                                                                                                                                                                                                                                                                                                                                                                                             |  |