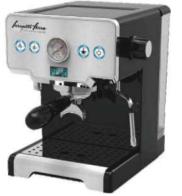

**COFFEE HEATING TUBE** 

**COFFEE TABLE** 

**MENU SETTINGS** 

**PRIMARY AND SECONDARY BOILER** 

LIGHTING CONTROL

**POWER CONTROL** 

| Model:                  | <ul> <li>Stainless steel mirror housing;</li> <li>Multifunction for making coffee, steam and hot water at the same time;</li> <li>Resistive colorful touch screen with 4.3 inches;</li> <li>Commercial rotary vane pump with 9bar pressure;</li> <li>Inlet pipe to connect tap water &amp; Drain pipe to drain water directly;</li> <li>With LED illuminator; Temperature and time can be adjusted when making coffee;</li> <li>Different barometers show the pressure when making coffee and steam;</li> <li>Dual boilers: one is 500ml s. s. boiler with s. s. heating tube to make temperature more stable for making coffee; another is full s. s. primary and secondary boiler with 7L capacity for making steam and hot water;</li> <li>Professional s. s. porta-filter holder and filter with 58mm diameter;</li> <li>Pre-infusion system to ensure perfect extraction and crema;</li> <li>S. S. steam and water tube for cappuccino and hot water;</li> <li>With flowmeter and full inner cooper pipe;</li> <li>Top cover cup-warming plate &amp; Adjustable non-slip foot;</li> <li>Level type steaming switch.</li> </ul> |  |
|-------------------------|-------------------------------------------------------------------------------------------------------------------------------------------------------------------------------------------------------------------------------------------------------------------------------------------------------------------------------------------------------------------------------------------------------------------------------------------------------------------------------------------------------------------------------------------------------------------------------------------------------------------------------------------------------------------------------------------------------------------------------------------------------------------------------------------------------------------------------------------------------------------------------------------------------------------------------------------------------------------------------------------------------------------------------------------------------------------------------------------------------------------------------------|--|
| Description:            |                                                                                                                                                                                                                                                                                                                                                                                                                                                                                                                                                                                                                                                                                                                                                                                                                                                                                                                                                                                                                                                                                                                                     |  |
| Power Consumption       | 3450W                                                                                                                                                                                                                                                                                                                                                                                                                                                                                                                                                                                                                                                                                                                                                                                                                                                                                                                                                                                                                                                                                                                               |  |
| Voltage                 | 220V                                                                                                                                                                                                                                                                                                                                                                                                                                                                                                                                                                                                                                                                                                                                                                                                                                                                                                                                                                                                                                                                                                                                |  |
| Frequency               | 50Hz                                                                                                                                                                                                                                                                                                                                                                                                                                                                                                                                                                                                                                                                                                                                                                                                                                                                                                                                                                                                                                                                                                                                |  |
| N.W                     | 33KG/PCS                                                                                                                                                                                                                                                                                                                                                                                                                                                                                                                                                                                                                                                                                                                                                                                                                                                                                                                                                                                                                                                                                                                            |  |
| G.W                     | 37KG/CTN                                                                                                                                                                                                                                                                                                                                                                                                                                                                                                                                                                                                                                                                                                                                                                                                                                                                                                                                                                                                                                                                                                                            |  |
| Unit Size               | 616*504*500mm                                                                                                                                                                                                                                                                                                                                                                                                                                                                                                                                                                                                                                                                                                                                                                                                                                                                                                                                                                                                                                                                                                                       |  |
| CTN Size                | 702*523*530mm                                                                                                                                                                                                                                                                                                                                                                                                                                                                                                                                                                                                                                                                                                                                                                                                                                                                                                                                                                                                                                                                                                                       |  |
| Package                 | 1PCS/CTN                                                                                                                                                                                                                                                                                                                                                                                                                                                                                                                                                                                                                                                                                                                                                                                                                                                                                                                                                                                                                                                                                                                            |  |
| Loading Capacity(20'GP) | 81PCS                                                                                                                                                                                                                                                                                                                                                                                                                                                                                                                                                                                                                                                                                                                                                                                                                                                                                                                                                                                                                                                                                                                               |  |
| Loading Capacity(40'GP) | 171PCS                                                                                                                                                                                                                                                                                                                                                                                                                                                                                                                                                                                                                                                                                                                                                                                                                                                                                                                                                                                                                                                                                                                              |  |
| Loading Capacity(40'HQ) | 228PCS                                                                                                                                                                                                                                                                                                                                                                                                                                                                                                                                                                                                                                                                                                                                                                                                                                                                                                                                                                                                                                                                                                                              |  |