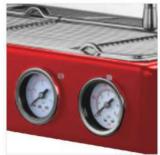

**COFFEE HEATING TUBE** 

**COFFEE TABLE** 

**MENU SETTINGS** 

**PRIMARY AND SECONDARY BOILER** 

LIGHTING CONTROL

**POWER CONTROL** 

| Model:                  | <ul> <li>Stainless steel mirror housing;</li> <li>Multifunction for making coffee, steam and hot water at the same time;</li> <li>Resistive colorful touch screen with 4.3 inches;</li> <li>Commercial rotary vane pump with 9bar pressure;</li> <li>Inlet pipe to connect tap water &amp; Drain pipe to drain water directly;</li> <li>With LED illuminator; Temperature and time can be adjusted when making coffee;</li> <li>Different barometers show the pressure when making coffee and steam;</li> <li>Dual boilers: one is 500ml s. s. boiler with s. s. heating tube to make temperature more stable for making coffee; another is full s. s. primary and secondary boiler with 7L capacity for making steam and hot water;</li> <li>Professional s. s. porta-filter holder and filter with 58mm diameter;</li> <li>Pre-infusion system to ensure perfect extraction and crema;</li> <li>S. S. steam and water tube for cappuccino and hot water;</li> <li>With flowmeter and full inner cooper pipe;</li> <li>Top cover cup-warming plate &amp; Adjustable non-slip foot;</li> <li>Level type steaming switch.</li> </ul> |  |
|-------------------------|-------------------------------------------------------------------------------------------------------------------------------------------------------------------------------------------------------------------------------------------------------------------------------------------------------------------------------------------------------------------------------------------------------------------------------------------------------------------------------------------------------------------------------------------------------------------------------------------------------------------------------------------------------------------------------------------------------------------------------------------------------------------------------------------------------------------------------------------------------------------------------------------------------------------------------------------------------------------------------------------------------------------------------------------------------------------------------------------------------------------------------------|--|
| Description:            |                                                                                                                                                                                                                                                                                                                                                                                                                                                                                                                                                                                                                                                                                                                                                                                                                                                                                                                                                                                                                                                                                                                                     |  |
| Power Consumption       | 3450W                                                                                                                                                                                                                                                                                                                                                                                                                                                                                                                                                                                                                                                                                                                                                                                                                                                                                                                                                                                                                                                                                                                               |  |
| Voltage                 | 220V                                                                                                                                                                                                                                                                                                                                                                                                                                                                                                                                                                                                                                                                                                                                                                                                                                                                                                                                                                                                                                                                                                                                |  |
| Frequency               | 50Hz                                                                                                                                                                                                                                                                                                                                                                                                                                                                                                                                                                                                                                                                                                                                                                                                                                                                                                                                                                                                                                                                                                                                |  |
| N.W                     | 33KG/PCS                                                                                                                                                                                                                                                                                                                                                                                                                                                                                                                                                                                                                                                                                                                                                                                                                                                                                                                                                                                                                                                                                                                            |  |
| G.W                     | 37KG/CTN                                                                                                                                                                                                                                                                                                                                                                                                                                                                                                                                                                                                                                                                                                                                                                                                                                                                                                                                                                                                                                                                                                                            |  |
| Unit Size               | 616*504*500mm                                                                                                                                                                                                                                                                                                                                                                                                                                                                                                                                                                                                                                                                                                                                                                                                                                                                                                                                                                                                                                                                                                                       |  |
| CTN Size                | 702*523*530mm                                                                                                                                                                                                                                                                                                                                                                                                                                                                                                                                                                                                                                                                                                                                                                                                                                                                                                                                                                                                                                                                                                                       |  |
| Package                 | 1PCS/CTN                                                                                                                                                                                                                                                                                                                                                                                                                                                                                                                                                                                                                                                                                                                                                                                                                                                                                                                                                                                                                                                                                                                            |  |
| Loading Capacity(20'GP) | 81PCS                                                                                                                                                                                                                                                                                                                                                                                                                                                                                                                                                                                                                                                                                                                                                                                                                                                                                                                                                                                                                                                                                                                               |  |
| Loading Capacity(40'GP) | 171PCS                                                                                                                                                                                                                                                                                                                                                                                                                                                                                                                                                                                                                                                                                                                                                                                                                                                                                                                                                                                                                                                                                                                              |  |
| Loading Capacity(40'HQ) | 228PCS                                                                                                                                                                                                                                                                                                                                                                                                                                                                                                                                                                                                                                                                                                                                                                                                                                                                                                                                                                                                                                                                                                                              |  |

FCM3100C

| Description:                                                                                                                                                                                                                                                                                                                                                                                                                                                                                                                                                                                                                                                                                                                                                                                                                                                                                                                                                                                                                                                                                                                                                                                                                                                                                                                                                                                                                                                                                                                                                                                                                                                                                                                                                                                                                                                                                                                                                                                                                                                                                                                   | <ul> <li>Stainless steel mirror housing &amp; plastic side cover;</li> <li>Multifunction for making coffee, steam and hot water at the same time;</li> <li>Touch electronic button for easy operation;</li> <li>Italian ULKA pump with 15bar pressure;</li> <li>Inlet pipe to connect tap water &amp; Drain pipe to drain water directly;</li> <li>With LED illuminator; Temperature and time can be adjusted when making conferent barometers show the pressure when making coffee and steam;</li> <li>Dual boilers: one is 500ml s. s. boiler with s. s. heating tube to make temperature more stable for making coffee; another is 7L s.s. boiler for making steam and water;</li> <li>Professional s. s. porta-filter holder and filter with 58mm diameter;</li> <li>Pre-infusion system to ensure perfect extraction and crema;</li> <li>S. S. steam and water tube for cappuccino and hot water;</li> <li>Top cover cup-warming plate &amp; Adjustable non-slip foot.</li> </ul> |  |
|--------------------------------------------------------------------------------------------------------------------------------------------------------------------------------------------------------------------------------------------------------------------------------------------------------------------------------------------------------------------------------------------------------------------------------------------------------------------------------------------------------------------------------------------------------------------------------------------------------------------------------------------------------------------------------------------------------------------------------------------------------------------------------------------------------------------------------------------------------------------------------------------------------------------------------------------------------------------------------------------------------------------------------------------------------------------------------------------------------------------------------------------------------------------------------------------------------------------------------------------------------------------------------------------------------------------------------------------------------------------------------------------------------------------------------------------------------------------------------------------------------------------------------------------------------------------------------------------------------------------------------------------------------------------------------------------------------------------------------------------------------------------------------------------------------------------------------------------------------------------------------------------------------------------------------------------------------------------------------------------------------------------------------------------------------------------------------------------------------------------------------|----------------------------------------------------------------------------------------------------------------------------------------------------------------------------------------------------------------------------------------------------------------------------------------------------------------------------------------------------------------------------------------------------------------------------------------------------------------------------------------------------------------------------------------------------------------------------------------------------------------------------------------------------------------------------------------------------------------------------------------------------------------------------------------------------------------------------------------------------------------------------------------------------------------------------------------------------------------------------------------|--|
|                                                                                                                                                                                                                                                                                                                                                                                                                                                                                                                                                                                                                                                                                                                                                                                                                                                                                                                                                                                                                                                                                                                                                                                                                                                                                                                                                                                                                                                                                                                                                                                                                                                                                                                                                                                                                                                                                                                                                                                                                                                                                                                                |                                                                                                                                                                                                                                                                                                                                                                                                                                                                                                                                                                                                                                                                                                                                                                                                                                                                                                                                                                                        |  |
| Power Consumption                                                                                                                                                                                                                                                                                                                                                                                                                                                                                                                                                                                                                                                                                                                                                                                                                                                                                                                                                                                                                                                                                                                                                                                                                                                                                                                                                                                                                                                                                                                                                                                                                                                                                                                                                                                                                                                                                                                                                                                                                                                                                                              | 3450W                                                                                                                                                                                                                                                                                                                                                                                                                                                                                                                                                                                                                                                                                                                                                                                                                                                                                                                                                                                  |  |
| Power Consumption<br>Voltage                                                                                                                                                                                                                                                                                                                                                                                                                                                                                                                                                                                                                                                                                                                                                                                                                                                                                                                                                                                                                                                                                                                                                                                                                                                                                                                                                                                                                                                                                                                                                                                                                                                                                                                                                                                                                                                                                                                                                                                                                                                                                                   | 3450W<br>220V                                                                                                                                                                                                                                                                                                                                                                                                                                                                                                                                                                                                                                                                                                                                                                                                                                                                                                                                                                          |  |
| The second secon |                                                                                                                                                                                                                                                                                                                                                                                                                                                                                                                                                                                                                                                                                                                                                                                                                                                                                                                                                                                        |  |
| Voltage                                                                                                                                                                                                                                                                                                                                                                                                                                                                                                                                                                                                                                                                                                                                                                                                                                                                                                                                                                                                                                                                                                                                                                                                                                                                                                                                                                                                                                                                                                                                                                                                                                                                                                                                                                                                                                                                                                                                                                                                                                                                                                                        | 220V                                                                                                                                                                                                                                                                                                                                                                                                                                                                                                                                                                                                                                                                                                                                                                                                                                                                                                                                                                                   |  |
| Voltage<br>Frequency                                                                                                                                                                                                                                                                                                                                                                                                                                                                                                                                                                                                                                                                                                                                                                                                                                                                                                                                                                                                                                                                                                                                                                                                                                                                                                                                                                                                                                                                                                                                                                                                                                                                                                                                                                                                                                                                                                                                                                                                                                                                                                           | 220V<br>50Hz                                                                                                                                                                                                                                                                                                                                                                                                                                                                                                                                                                                                                                                                                                                                                                                                                                                                                                                                                                           |  |
| Voltage<br>Frequency<br>N.W                                                                                                                                                                                                                                                                                                                                                                                                                                                                                                                                                                                                                                                                                                                                                                                                                                                                                                                                                                                                                                                                                                                                                                                                                                                                                                                                                                                                                                                                                                                                                                                                                                                                                                                                                                                                                                                                                                                                                                                                                                                                                                    | 220V<br>50Hz<br>33KG/PCS                                                                                                                                                                                                                                                                                                                                                                                                                                                                                                                                                                                                                                                                                                                                                                                                                                                                                                                                                               |  |
| Voltage<br>Frequency<br>N.W<br>G.W                                                                                                                                                                                                                                                                                                                                                                                                                                                                                                                                                                                                                                                                                                                                                                                                                                                                                                                                                                                                                                                                                                                                                                                                                                                                                                                                                                                                                                                                                                                                                                                                                                                                                                                                                                                                                                                                                                                                                                                                                                                                                             | 220V<br>50Hz<br>33KG/PCS<br>37KG/CTN                                                                                                                                                                                                                                                                                                                                                                                                                                                                                                                                                                                                                                                                                                                                                                                                                                                                                                                                                   |  |
| Voltage Frequency N.W G.W Unit Size                                                                                                                                                                                                                                                                                                                                                                                                                                                                                                                                                                                                                                                                                                                                                                                                                                                                                                                                                                                                                                                                                                                                                                                                                                                                                                                                                                                                                                                                                                                                                                                                                                                                                                                                                                                                                                                                                                                                                                                                                                                                                            | 220V<br>50Hz<br>33KG/PCS<br>37KG/CTN<br>616*504*500mm                                                                                                                                                                                                                                                                                                                                                                                                                                                                                                                                                                                                                                                                                                                                                                                                                                                                                                                                  |  |
| Voltage Frequency N.W G.W Unit Size CTN Size                                                                                                                                                                                                                                                                                                                                                                                                                                                                                                                                                                                                                                                                                                                                                                                                                                                                                                                                                                                                                                                                                                                                                                                                                                                                                                                                                                                                                                                                                                                                                                                                                                                                                                                                                                                                                                                                                                                                                                                                                                                                                   | 220V<br>50Hz<br>33KG/PCS<br>37KG/CTN<br>616*504*500mm<br>702*523*530mm                                                                                                                                                                                                                                                                                                                                                                                                                                                                                                                                                                                                                                                                                                                                                                                                                                                                                                                 |  |
| Voltage Frequency N.W G.W Unit Size CTN Size Package                                                                                                                                                                                                                                                                                                                                                                                                                                                                                                                                                                                                                                                                                                                                                                                                                                                                                                                                                                                                                                                                                                                                                                                                                                                                                                                                                                                                                                                                                                                                                                                                                                                                                                                                                                                                                                                                                                                                                                                                                                                                           | 220V 50Hz 33KG/PCS 37KG/CTN 616*504*500mm 702*523*530mm 1PCS/CTN                                                                                                                                                                                                                                                                                                                                                                                                                                                                                                                                                                                                                                                                                                                                                                                                                                                                                                                       |  |

沿

| Model:                  | FCM3100E                                                                                                                                                                                                                                                                                                                                                                                                                                                                                                                                                                                                                                                                                                                                                                                                                                                                                                                                                                                                                                                                                                           |  |
|-------------------------|--------------------------------------------------------------------------------------------------------------------------------------------------------------------------------------------------------------------------------------------------------------------------------------------------------------------------------------------------------------------------------------------------------------------------------------------------------------------------------------------------------------------------------------------------------------------------------------------------------------------------------------------------------------------------------------------------------------------------------------------------------------------------------------------------------------------------------------------------------------------------------------------------------------------------------------------------------------------------------------------------------------------------------------------------------------------------------------------------------------------|--|
| Description:            | <ul> <li>Stainless steel mirror housing &amp; Plastic side cover;</li> <li>Multifunction for making coffee, steam and hot water at the same time;</li> <li>Touch electronic button for easy operation;</li> <li>Commerical rotary vane pump with 9 bar pressure;</li> <li>Inlet pipe to connect tap water &amp; Drain pipe to drain water directly;</li> <li>With LED illuminator; Temperature and time can be adjusted when making coff</li> <li>Different barometers show the pressure when making coffee and steam;</li> <li>Dual boilers: one is 500ml s. s. boiler with s. s. heating tube to make temperature more stable for making coffee; another is full or s. s. primary and secondary boiler with 7L capacity for making steam and hot water;</li> <li>Professional s. s. porta-filter holder and filter with 58mm diameter;</li> <li>Pre-infusion system to ensure perfect extraction and crema;</li> <li>S.S. steam and water tube for cappuccino and hot water;</li> <li>With flowmeter and full inner cooper pipe;</li> <li>Top cover cup-warming plate &amp; adjustable non-slip foot.</li> </ul> |  |
| Power Consumption       | 3450W                                                                                                                                                                                                                                                                                                                                                                                                                                                                                                                                                                                                                                                                                                                                                                                                                                                                                                                                                                                                                                                                                                              |  |
| Voltage                 | 220V                                                                                                                                                                                                                                                                                                                                                                                                                                                                                                                                                                                                                                                                                                                                                                                                                                                                                                                                                                                                                                                                                                               |  |
| Frequency               | 50Hz                                                                                                                                                                                                                                                                                                                                                                                                                                                                                                                                                                                                                                                                                                                                                                                                                                                                                                                                                                                                                                                                                                               |  |
| N.W                     | 35KG/PCS                                                                                                                                                                                                                                                                                                                                                                                                                                                                                                                                                                                                                                                                                                                                                                                                                                                                                                                                                                                                                                                                                                           |  |
| G.W                     | 40KG/CTN                                                                                                                                                                                                                                                                                                                                                                                                                                                                                                                                                                                                                                                                                                                                                                                                                                                                                                                                                                                                                                                                                                           |  |
| Unit Size               | 616*504*500mm                                                                                                                                                                                                                                                                                                                                                                                                                                                                                                                                                                                                                                                                                                                                                                                                                                                                                                                                                                                                                                                                                                      |  |
| CTN Size                | 702*523*530mm                                                                                                                                                                                                                                                                                                                                                                                                                                                                                                                                                                                                                                                                                                                                                                                                                                                                                                                                                                                                                                                                                                      |  |
| Package                 | 1PCS/CTN                                                                                                                                                                                                                                                                                                                                                                                                                                                                                                                                                                                                                                                                                                                                                                                                                                                                                                                                                                                                                                                                                                           |  |
| Loading Capacity(20'GP) | 126PCS                                                                                                                                                                                                                                                                                                                                                                                                                                                                                                                                                                                                                                                                                                                                                                                                                                                                                                                                                                                                                                                                                                             |  |
| Loading Capacity(40'GP) | 255PCS                                                                                                                                                                                                                                                                                                                                                                                                                                                                                                                                                                                                                                                                                                                                                                                                                                                                                                                                                                                                                                                                                                             |  |
| Loading Capacity(40'HQ) | 317PCS                                                                                                                                                                                                                                                                                                                                                                                                                                                                                                                                                                                                                                                                                                                                                                                                                                                                                                                                                                                                                                                                                                             |  |