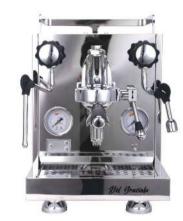

**COFFEE HEATING TUBE** 

**COFFEE TABLE** 

**MENU SETTINGS** 

**PRIMARY AND SECONDARY BOILER** 

LIGHTING CONTROL

**POWER CONTROL** 

| Model:                  | <ul> <li>Stainless steel mirror housing;</li> <li>Multifunction for making coffee, steam and hot water at the same time;</li> <li>Resistive colorful touch screen with 4.3 inches;</li> <li>Commercial rotary vane pump with 9bar pressure;</li> <li>Inlet pipe to connect tap water &amp; Drain pipe to drain water directly;</li> <li>With LED illuminator; Temperature and time can be adjusted when making coffee;</li> <li>Different barometers show the pressure when making coffee and steam;</li> <li>Dual boilers: one is 500ml s. s. boiler with s. s. heating tube to make temperature more stable for making coffee; another is full s. s. primary and secondary boiler with 7L capacity for making steam and hot water;</li> <li>Professional s. s. porta-filter holder and filter with 58mm diameter;</li> <li>Pre-infusion system to ensure perfect extraction and crema;</li> <li>S. S. steam and water tube for cappuccino and hot water;</li> <li>With flowmeter and full inner cooper pipe;</li> <li>Top cover cup-warming plate &amp; Adjustable non-slip foot;</li> <li>Level type steaming switch.</li> </ul> |  |
|-------------------------|-------------------------------------------------------------------------------------------------------------------------------------------------------------------------------------------------------------------------------------------------------------------------------------------------------------------------------------------------------------------------------------------------------------------------------------------------------------------------------------------------------------------------------------------------------------------------------------------------------------------------------------------------------------------------------------------------------------------------------------------------------------------------------------------------------------------------------------------------------------------------------------------------------------------------------------------------------------------------------------------------------------------------------------------------------------------------------------------------------------------------------------|--|
| Description:            |                                                                                                                                                                                                                                                                                                                                                                                                                                                                                                                                                                                                                                                                                                                                                                                                                                                                                                                                                                                                                                                                                                                                     |  |
| Power Consumption       | 3450W                                                                                                                                                                                                                                                                                                                                                                                                                                                                                                                                                                                                                                                                                                                                                                                                                                                                                                                                                                                                                                                                                                                               |  |
| Voltage                 | 220V                                                                                                                                                                                                                                                                                                                                                                                                                                                                                                                                                                                                                                                                                                                                                                                                                                                                                                                                                                                                                                                                                                                                |  |
| Frequency               | 50Hz                                                                                                                                                                                                                                                                                                                                                                                                                                                                                                                                                                                                                                                                                                                                                                                                                                                                                                                                                                                                                                                                                                                                |  |
| N.W                     | 33KG/PCS                                                                                                                                                                                                                                                                                                                                                                                                                                                                                                                                                                                                                                                                                                                                                                                                                                                                                                                                                                                                                                                                                                                            |  |
| G.W                     | 37KG/CTN                                                                                                                                                                                                                                                                                                                                                                                                                                                                                                                                                                                                                                                                                                                                                                                                                                                                                                                                                                                                                                                                                                                            |  |
| Unit Size               | 616*504*500mm                                                                                                                                                                                                                                                                                                                                                                                                                                                                                                                                                                                                                                                                                                                                                                                                                                                                                                                                                                                                                                                                                                                       |  |
| CTN Size                | 702*523*530mm                                                                                                                                                                                                                                                                                                                                                                                                                                                                                                                                                                                                                                                                                                                                                                                                                                                                                                                                                                                                                                                                                                                       |  |
| Package                 | 1PCS/CTN                                                                                                                                                                                                                                                                                                                                                                                                                                                                                                                                                                                                                                                                                                                                                                                                                                                                                                                                                                                                                                                                                                                            |  |
| Loading Capacity(20'GP) | 81PCS                                                                                                                                                                                                                                                                                                                                                                                                                                                                                                                                                                                                                                                                                                                                                                                                                                                                                                                                                                                                                                                                                                                               |  |
| Loading Capacity(40'GP) | 171PCS                                                                                                                                                                                                                                                                                                                                                                                                                                                                                                                                                                                                                                                                                                                                                                                                                                                                                                                                                                                                                                                                                                                              |  |
| Loading Capacity(40'HQ) | 228PCS                                                                                                                                                                                                                                                                                                                                                                                                                                                                                                                                                                                                                                                                                                                                                                                                                                                                                                                                                                                                                                                                                                                              |  |

FCM3100C

| Description:                                                                                                                                                                                                                                                                                                                                                                                                                                                                                                                                                                                                                                                                                                                                                                                                                                                                                                                                                                                                                                                                                                                                                                                                                                                                                                                                                                                                                                                                                                                                                                                                                                                                                                                                                                                                                                                                                                                                                                                                                                                                                                                   | <ul> <li>Stainless steel mirror housing &amp; plastic side cover;</li> <li>Multifunction for making coffee, steam and hot water at the same time;</li> <li>Touch electronic button for easy operation;</li> <li>Italian ULKA pump with 15bar pressure;</li> <li>Inlet pipe to connect tap water &amp; Drain pipe to drain water directly;</li> <li>With LED illuminator; Temperature and time can be adjusted when making conferent barometers show the pressure when making coffee and steam;</li> <li>Dual boilers: one is 500ml s. s. boiler with s. s. heating tube to make temperature more stable for making coffee; another is 7L s.s. boiler for making steam and water;</li> <li>Professional s. s. porta-filter holder and filter with 58mm diameter;</li> <li>Pre-infusion system to ensure perfect extraction and crema;</li> <li>S. S. steam and water tube for cappuccino and hot water;</li> <li>Top cover cup-warming plate &amp; Adjustable non-slip foot.</li> </ul> |  |
|--------------------------------------------------------------------------------------------------------------------------------------------------------------------------------------------------------------------------------------------------------------------------------------------------------------------------------------------------------------------------------------------------------------------------------------------------------------------------------------------------------------------------------------------------------------------------------------------------------------------------------------------------------------------------------------------------------------------------------------------------------------------------------------------------------------------------------------------------------------------------------------------------------------------------------------------------------------------------------------------------------------------------------------------------------------------------------------------------------------------------------------------------------------------------------------------------------------------------------------------------------------------------------------------------------------------------------------------------------------------------------------------------------------------------------------------------------------------------------------------------------------------------------------------------------------------------------------------------------------------------------------------------------------------------------------------------------------------------------------------------------------------------------------------------------------------------------------------------------------------------------------------------------------------------------------------------------------------------------------------------------------------------------------------------------------------------------------------------------------------------------|----------------------------------------------------------------------------------------------------------------------------------------------------------------------------------------------------------------------------------------------------------------------------------------------------------------------------------------------------------------------------------------------------------------------------------------------------------------------------------------------------------------------------------------------------------------------------------------------------------------------------------------------------------------------------------------------------------------------------------------------------------------------------------------------------------------------------------------------------------------------------------------------------------------------------------------------------------------------------------------|--|
|                                                                                                                                                                                                                                                                                                                                                                                                                                                                                                                                                                                                                                                                                                                                                                                                                                                                                                                                                                                                                                                                                                                                                                                                                                                                                                                                                                                                                                                                                                                                                                                                                                                                                                                                                                                                                                                                                                                                                                                                                                                                                                                                |                                                                                                                                                                                                                                                                                                                                                                                                                                                                                                                                                                                                                                                                                                                                                                                                                                                                                                                                                                                        |  |
| Power Consumption                                                                                                                                                                                                                                                                                                                                                                                                                                                                                                                                                                                                                                                                                                                                                                                                                                                                                                                                                                                                                                                                                                                                                                                                                                                                                                                                                                                                                                                                                                                                                                                                                                                                                                                                                                                                                                                                                                                                                                                                                                                                                                              | 3450W                                                                                                                                                                                                                                                                                                                                                                                                                                                                                                                                                                                                                                                                                                                                                                                                                                                                                                                                                                                  |  |
| Power Consumption<br>Voltage                                                                                                                                                                                                                                                                                                                                                                                                                                                                                                                                                                                                                                                                                                                                                                                                                                                                                                                                                                                                                                                                                                                                                                                                                                                                                                                                                                                                                                                                                                                                                                                                                                                                                                                                                                                                                                                                                                                                                                                                                                                                                                   | 3450W<br>220V                                                                                                                                                                                                                                                                                                                                                                                                                                                                                                                                                                                                                                                                                                                                                                                                                                                                                                                                                                          |  |
| The second secon |                                                                                                                                                                                                                                                                                                                                                                                                                                                                                                                                                                                                                                                                                                                                                                                                                                                                                                                                                                                        |  |
| Voltage                                                                                                                                                                                                                                                                                                                                                                                                                                                                                                                                                                                                                                                                                                                                                                                                                                                                                                                                                                                                                                                                                                                                                                                                                                                                                                                                                                                                                                                                                                                                                                                                                                                                                                                                                                                                                                                                                                                                                                                                                                                                                                                        | 220V                                                                                                                                                                                                                                                                                                                                                                                                                                                                                                                                                                                                                                                                                                                                                                                                                                                                                                                                                                                   |  |
| Voltage<br>Frequency                                                                                                                                                                                                                                                                                                                                                                                                                                                                                                                                                                                                                                                                                                                                                                                                                                                                                                                                                                                                                                                                                                                                                                                                                                                                                                                                                                                                                                                                                                                                                                                                                                                                                                                                                                                                                                                                                                                                                                                                                                                                                                           | 220V<br>50Hz                                                                                                                                                                                                                                                                                                                                                                                                                                                                                                                                                                                                                                                                                                                                                                                                                                                                                                                                                                           |  |
| Voltage<br>Frequency<br>N.W                                                                                                                                                                                                                                                                                                                                                                                                                                                                                                                                                                                                                                                                                                                                                                                                                                                                                                                                                                                                                                                                                                                                                                                                                                                                                                                                                                                                                                                                                                                                                                                                                                                                                                                                                                                                                                                                                                                                                                                                                                                                                                    | 220V<br>50Hz<br>33KG/PCS                                                                                                                                                                                                                                                                                                                                                                                                                                                                                                                                                                                                                                                                                                                                                                                                                                                                                                                                                               |  |
| Voltage<br>Frequency<br>N.W<br>G.W                                                                                                                                                                                                                                                                                                                                                                                                                                                                                                                                                                                                                                                                                                                                                                                                                                                                                                                                                                                                                                                                                                                                                                                                                                                                                                                                                                                                                                                                                                                                                                                                                                                                                                                                                                                                                                                                                                                                                                                                                                                                                             | 220V<br>50Hz<br>33KG/PCS<br>37KG/CTN                                                                                                                                                                                                                                                                                                                                                                                                                                                                                                                                                                                                                                                                                                                                                                                                                                                                                                                                                   |  |
| Voltage Frequency N.W G.W Unit Size                                                                                                                                                                                                                                                                                                                                                                                                                                                                                                                                                                                                                                                                                                                                                                                                                                                                                                                                                                                                                                                                                                                                                                                                                                                                                                                                                                                                                                                                                                                                                                                                                                                                                                                                                                                                                                                                                                                                                                                                                                                                                            | 220V<br>50Hz<br>33KG/PCS<br>37KG/CTN<br>616*504*500mm                                                                                                                                                                                                                                                                                                                                                                                                                                                                                                                                                                                                                                                                                                                                                                                                                                                                                                                                  |  |
| Voltage Frequency N.W G.W Unit Size CTN Size                                                                                                                                                                                                                                                                                                                                                                                                                                                                                                                                                                                                                                                                                                                                                                                                                                                                                                                                                                                                                                                                                                                                                                                                                                                                                                                                                                                                                                                                                                                                                                                                                                                                                                                                                                                                                                                                                                                                                                                                                                                                                   | 220V<br>50Hz<br>33KG/PCS<br>37KG/CTN<br>616*504*500mm<br>702*523*530mm                                                                                                                                                                                                                                                                                                                                                                                                                                                                                                                                                                                                                                                                                                                                                                                                                                                                                                                 |  |
| Voltage Frequency N.W G.W Unit Size CTN Size Package                                                                                                                                                                                                                                                                                                                                                                                                                                                                                                                                                                                                                                                                                                                                                                                                                                                                                                                                                                                                                                                                                                                                                                                                                                                                                                                                                                                                                                                                                                                                                                                                                                                                                                                                                                                                                                                                                                                                                                                                                                                                           | 220V 50Hz 33KG/PCS 37KG/CTN 616*504*500mm 702*523*530mm 1PCS/CTN                                                                                                                                                                                                                                                                                                                                                                                                                                                                                                                                                                                                                                                                                                                                                                                                                                                                                                                       |  |