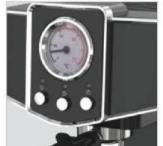

**COFFEE HEATING TUBE** 

**COFFEE TABLE** 

**MENU SETTINGS** 

**PRIMARY AND SECONDARY BOILER** 

LIGHTING CONTROL

**POWER CONTROL** 

| Model:                  | <ul> <li>Stainless steel mirror housing;</li> <li>Multifunction for making coffee, steam and hot water at the same time;</li> <li>Resistive colorful touch screen with 4.3 inches;</li> <li>Commercial rotary vane pump with 9bar pressure;</li> <li>Inlet pipe to connect tap water &amp; Drain pipe to drain water directly;</li> <li>With LED illuminator; Temperature and time can be adjusted when making coffee;</li> <li>Different barometers show the pressure when making coffee and steam;</li> <li>Dual boilers: one is 500ml s. s. boiler with s. s. heating tube to make temperature more stable for making coffee; another is full s. s. primary and secondary boiler with 7L capacity for making steam and hot water;</li> <li>Professional s. s. porta-filter holder and filter with 58mm diameter;</li> <li>Pre-infusion system to ensure perfect extraction and crema;</li> <li>S. S. steam and water tube for cappuccino and hot water;</li> <li>With flowmeter and full inner cooper pipe;</li> <li>Top cover cup-warming plate &amp; Adjustable non-slip foot;</li> <li>Level type steaming switch.</li> </ul> |  |
|-------------------------|-------------------------------------------------------------------------------------------------------------------------------------------------------------------------------------------------------------------------------------------------------------------------------------------------------------------------------------------------------------------------------------------------------------------------------------------------------------------------------------------------------------------------------------------------------------------------------------------------------------------------------------------------------------------------------------------------------------------------------------------------------------------------------------------------------------------------------------------------------------------------------------------------------------------------------------------------------------------------------------------------------------------------------------------------------------------------------------------------------------------------------------|--|
| Description:            |                                                                                                                                                                                                                                                                                                                                                                                                                                                                                                                                                                                                                                                                                                                                                                                                                                                                                                                                                                                                                                                                                                                                     |  |
| Power Consumption       | 3450W                                                                                                                                                                                                                                                                                                                                                                                                                                                                                                                                                                                                                                                                                                                                                                                                                                                                                                                                                                                                                                                                                                                               |  |
| Voltage                 | 220V                                                                                                                                                                                                                                                                                                                                                                                                                                                                                                                                                                                                                                                                                                                                                                                                                                                                                                                                                                                                                                                                                                                                |  |
| Frequency               | 50Hz                                                                                                                                                                                                                                                                                                                                                                                                                                                                                                                                                                                                                                                                                                                                                                                                                                                                                                                                                                                                                                                                                                                                |  |
| N.W                     | 33KG/PCS                                                                                                                                                                                                                                                                                                                                                                                                                                                                                                                                                                                                                                                                                                                                                                                                                                                                                                                                                                                                                                                                                                                            |  |
| G.W                     | 37KG/CTN                                                                                                                                                                                                                                                                                                                                                                                                                                                                                                                                                                                                                                                                                                                                                                                                                                                                                                                                                                                                                                                                                                                            |  |
| Unit Size               | 616*504*500mm                                                                                                                                                                                                                                                                                                                                                                                                                                                                                                                                                                                                                                                                                                                                                                                                                                                                                                                                                                                                                                                                                                                       |  |
| CTN Size                | 702*523*530mm                                                                                                                                                                                                                                                                                                                                                                                                                                                                                                                                                                                                                                                                                                                                                                                                                                                                                                                                                                                                                                                                                                                       |  |
| Package                 | 1PCS/CTN                                                                                                                                                                                                                                                                                                                                                                                                                                                                                                                                                                                                                                                                                                                                                                                                                                                                                                                                                                                                                                                                                                                            |  |
| Loading Capacity(20'GP) | 81PCS                                                                                                                                                                                                                                                                                                                                                                                                                                                                                                                                                                                                                                                                                                                                                                                                                                                                                                                                                                                                                                                                                                                               |  |
| Loading Capacity(40'GP) | 171PCS                                                                                                                                                                                                                                                                                                                                                                                                                                                                                                                                                                                                                                                                                                                                                                                                                                                                                                                                                                                                                                                                                                                              |  |
| Loading Capacity(40'HQ) | 228PCS                                                                                                                                                                                                                                                                                                                                                                                                                                                                                                                                                                                                                                                                                                                                                                                                                                                                                                                                                                                                                                                                                                                              |  |