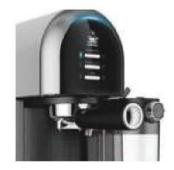

LED LAMP

DIGITAL DISPLAY

MANUAL CONTROL

**HOT WATER** 

STEAM CONTROL **CHART** 

**STEAM** 

COFFEE

**COFFEE HEATING POT BODY** 

**COFFEE HEATING TUBE** 

**COFFEE TABLE** 

**MENU SETTINGS** 

**PRIMARY AND SECONDARY BOILER** 

LIGHTING CONTROL

**POWER CONTROL** 

| Model:                  | <ul> <li>Stainless steel mirror housing;</li> <li>Multifunction for making coffee, steam and hot water at the same time;</li> <li>Resistive colorful touch screen with 4.3 inches;</li> <li>Commercial rotary vane pump with 9bar pressure;</li> <li>Inlet pipe to connect tap water &amp; Drain pipe to drain water directly;</li> <li>With LED illuminator; Temperature and time can be adjusted when making coffee;</li> <li>Different barometers show the pressure when making coffee and steam;</li> <li>Dual boilers: one is 500ml s. s. boiler with s. s. heating tube to make temperature more stable for making coffee; another is full s. s. primary and secondary boiler with 7L capacity for making steam and hot water;</li> <li>Professional s. s. porta-filter holder and filter with 58mm diameter;</li> <li>Pre-infusion system to ensure perfect extraction and crema;</li> <li>S. S. steam and water tube for cappuccino and hot water;</li> <li>With flowmeter and full inner cooper pipe;</li> <li>Top cover cup-warming plate &amp; Adjustable non-slip foot;</li> <li>Level type steaming switch.</li> </ul> |  |
|-------------------------|-------------------------------------------------------------------------------------------------------------------------------------------------------------------------------------------------------------------------------------------------------------------------------------------------------------------------------------------------------------------------------------------------------------------------------------------------------------------------------------------------------------------------------------------------------------------------------------------------------------------------------------------------------------------------------------------------------------------------------------------------------------------------------------------------------------------------------------------------------------------------------------------------------------------------------------------------------------------------------------------------------------------------------------------------------------------------------------------------------------------------------------|--|
| Description:            |                                                                                                                                                                                                                                                                                                                                                                                                                                                                                                                                                                                                                                                                                                                                                                                                                                                                                                                                                                                                                                                                                                                                     |  |
| Power Consumption       | 3450W                                                                                                                                                                                                                                                                                                                                                                                                                                                                                                                                                                                                                                                                                                                                                                                                                                                                                                                                                                                                                                                                                                                               |  |
| Voltage                 | 220V                                                                                                                                                                                                                                                                                                                                                                                                                                                                                                                                                                                                                                                                                                                                                                                                                                                                                                                                                                                                                                                                                                                                |  |
| Frequency               | 50Hz                                                                                                                                                                                                                                                                                                                                                                                                                                                                                                                                                                                                                                                                                                                                                                                                                                                                                                                                                                                                                                                                                                                                |  |
| N.W                     | 33KG/PCS                                                                                                                                                                                                                                                                                                                                                                                                                                                                                                                                                                                                                                                                                                                                                                                                                                                                                                                                                                                                                                                                                                                            |  |
| G.W                     | 37KG/CTN                                                                                                                                                                                                                                                                                                                                                                                                                                                                                                                                                                                                                                                                                                                                                                                                                                                                                                                                                                                                                                                                                                                            |  |
| Unit Size               | 616*504*500mm                                                                                                                                                                                                                                                                                                                                                                                                                                                                                                                                                                                                                                                                                                                                                                                                                                                                                                                                                                                                                                                                                                                       |  |
| CTN Size                | 702*523*530mm                                                                                                                                                                                                                                                                                                                                                                                                                                                                                                                                                                                                                                                                                                                                                                                                                                                                                                                                                                                                                                                                                                                       |  |
| Package                 | 1PCS/CTN                                                                                                                                                                                                                                                                                                                                                                                                                                                                                                                                                                                                                                                                                                                                                                                                                                                                                                                                                                                                                                                                                                                            |  |
| Loading Capacity(20'GP) | 81PCS                                                                                                                                                                                                                                                                                                                                                                                                                                                                                                                                                                                                                                                                                                                                                                                                                                                                                                                                                                                                                                                                                                                               |  |
| Loading Capacity(40'GP) | 171PCS                                                                                                                                                                                                                                                                                                                                                                                                                                                                                                                                                                                                                                                                                                                                                                                                                                                                                                                                                                                                                                                                                                                              |  |
| Loading Capacity(40'HQ) | 228PCS                                                                                                                                                                                                                                                                                                                                                                                                                                                                                                                                                                                                                                                                                                                                                                                                                                                                                                                                                                                                                                                                                                                              |  |