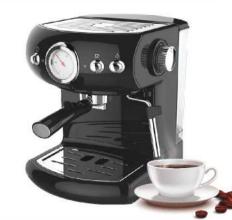

## COMMERCIAL **MACHINE SERIES**

A strong mix of innovation and elegance, that satisfies every lover of real Italian coffee and suits any environment. These semi-automatic professional

coffee machines will be applicable in office, Ho, Re, Ca etc.

**COFFEE HEATING TUBE** 

**COFFEE TABLE** 

**MENU SETTINGS** 

**PRIMARY AND SECONDARY BOILER** 

LIGHTING CONTROL

**POWER CONTROL** 

| Model:                  | <ul> <li>Stainless steel mirror housing;</li> <li>Multifunction for making coffee, steam and hot water at the same time;</li> <li>Resistive colorful touch screen with 4.3 inches;</li> <li>Commercial rotary vane pump with 9bar pressure;</li> <li>Inlet pipe to connect tap water &amp; Drain pipe to drain water directly;</li> <li>With LED illuminator; Temperature and time can be adjusted when making coffee;</li> <li>Different barometers show the pressure when making coffee and steam;</li> <li>Dual boilers: one is 500ml s. s. boiler with s. s. heating tube to make temperature more stable for making coffee; another is full s. s. primary and secondary boiler with 7L capacity for making steam and hot water;</li> <li>Professional s. s. porta-filter holder and filter with 58mm diameter;</li> <li>Pre-infusion system to ensure perfect extraction and crema;</li> <li>S. S. steam and water tube for cappuccino and hot water;</li> <li>With flowmeter and full inner cooper pipe;</li> <li>Top cover cup-warming plate &amp; Adjustable non-slip foot;</li> <li>Level type steaming switch.</li> </ul> |  |
|-------------------------|-------------------------------------------------------------------------------------------------------------------------------------------------------------------------------------------------------------------------------------------------------------------------------------------------------------------------------------------------------------------------------------------------------------------------------------------------------------------------------------------------------------------------------------------------------------------------------------------------------------------------------------------------------------------------------------------------------------------------------------------------------------------------------------------------------------------------------------------------------------------------------------------------------------------------------------------------------------------------------------------------------------------------------------------------------------------------------------------------------------------------------------|--|
| Description:            |                                                                                                                                                                                                                                                                                                                                                                                                                                                                                                                                                                                                                                                                                                                                                                                                                                                                                                                                                                                                                                                                                                                                     |  |
| Power Consumption       | 3450W                                                                                                                                                                                                                                                                                                                                                                                                                                                                                                                                                                                                                                                                                                                                                                                                                                                                                                                                                                                                                                                                                                                               |  |
| Voltage                 | 220V                                                                                                                                                                                                                                                                                                                                                                                                                                                                                                                                                                                                                                                                                                                                                                                                                                                                                                                                                                                                                                                                                                                                |  |
| Frequency               | 50Hz                                                                                                                                                                                                                                                                                                                                                                                                                                                                                                                                                                                                                                                                                                                                                                                                                                                                                                                                                                                                                                                                                                                                |  |
| N.W                     | 33KG/PCS                                                                                                                                                                                                                                                                                                                                                                                                                                                                                                                                                                                                                                                                                                                                                                                                                                                                                                                                                                                                                                                                                                                            |  |
| G.W                     | 37KG/CTN                                                                                                                                                                                                                                                                                                                                                                                                                                                                                                                                                                                                                                                                                                                                                                                                                                                                                                                                                                                                                                                                                                                            |  |
| Unit Size               | 616*504*500mm                                                                                                                                                                                                                                                                                                                                                                                                                                                                                                                                                                                                                                                                                                                                                                                                                                                                                                                                                                                                                                                                                                                       |  |
| CTN Size                | 702*523*530mm                                                                                                                                                                                                                                                                                                                                                                                                                                                                                                                                                                                                                                                                                                                                                                                                                                                                                                                                                                                                                                                                                                                       |  |
| Package                 | 1PCS/CTN                                                                                                                                                                                                                                                                                                                                                                                                                                                                                                                                                                                                                                                                                                                                                                                                                                                                                                                                                                                                                                                                                                                            |  |
| Loading Capacity(20'GP) | 81PCS                                                                                                                                                                                                                                                                                                                                                                                                                                                                                                                                                                                                                                                                                                                                                                                                                                                                                                                                                                                                                                                                                                                               |  |
| Loading Capacity(40'GP) | 171PCS                                                                                                                                                                                                                                                                                                                                                                                                                                                                                                                                                                                                                                                                                                                                                                                                                                                                                                                                                                                                                                                                                                                              |  |
| Loading Capacity(40'HQ) | 228PCS                                                                                                                                                                                                                                                                                                                                                                                                                                                                                                                                                                                                                                                                                                                                                                                                                                                                                                                                                                                                                                                                                                                              |  |

FCM3100C

| Description:                                                                                                                                                                                                                                                                                                                                                                                                                                                                                                                                                                                                                                                                                                                                                                                                                                                                                                                                                                                                                                                                                                                                                                                                                                                                                                                                                                                                                                                                                                                                                                                                                                                                                                                                                                                                                                                                                                                                                                                                                                                                                                                   | <ul> <li>Stainless steel mirror housing &amp; plastic side cover;</li> <li>Multifunction for making coffee, steam and hot water at the same time;</li> <li>Touch electronic button for easy operation;</li> <li>Italian ULKA pump with 15bar pressure;</li> <li>Inlet pipe to connect tap water &amp; Drain pipe to drain water directly;</li> <li>With LED illuminator; Temperature and time can be adjusted when making conferent barometers show the pressure when making coffee and steam;</li> <li>Dual boilers: one is 500ml s. s. boiler with s. s. heating tube to make temperature more stable for making coffee; another is 7L s.s. boiler for making steam and water;</li> <li>Professional s. s. porta-filter holder and filter with 58mm diameter;</li> <li>Pre-infusion system to ensure perfect extraction and crema;</li> <li>S. S. steam and water tube for cappuccino and hot water;</li> <li>Top cover cup-warming plate &amp; Adjustable non-slip foot.</li> </ul> |  |
|--------------------------------------------------------------------------------------------------------------------------------------------------------------------------------------------------------------------------------------------------------------------------------------------------------------------------------------------------------------------------------------------------------------------------------------------------------------------------------------------------------------------------------------------------------------------------------------------------------------------------------------------------------------------------------------------------------------------------------------------------------------------------------------------------------------------------------------------------------------------------------------------------------------------------------------------------------------------------------------------------------------------------------------------------------------------------------------------------------------------------------------------------------------------------------------------------------------------------------------------------------------------------------------------------------------------------------------------------------------------------------------------------------------------------------------------------------------------------------------------------------------------------------------------------------------------------------------------------------------------------------------------------------------------------------------------------------------------------------------------------------------------------------------------------------------------------------------------------------------------------------------------------------------------------------------------------------------------------------------------------------------------------------------------------------------------------------------------------------------------------------|----------------------------------------------------------------------------------------------------------------------------------------------------------------------------------------------------------------------------------------------------------------------------------------------------------------------------------------------------------------------------------------------------------------------------------------------------------------------------------------------------------------------------------------------------------------------------------------------------------------------------------------------------------------------------------------------------------------------------------------------------------------------------------------------------------------------------------------------------------------------------------------------------------------------------------------------------------------------------------------|--|
|                                                                                                                                                                                                                                                                                                                                                                                                                                                                                                                                                                                                                                                                                                                                                                                                                                                                                                                                                                                                                                                                                                                                                                                                                                                                                                                                                                                                                                                                                                                                                                                                                                                                                                                                                                                                                                                                                                                                                                                                                                                                                                                                |                                                                                                                                                                                                                                                                                                                                                                                                                                                                                                                                                                                                                                                                                                                                                                                                                                                                                                                                                                                        |  |
| Power Consumption                                                                                                                                                                                                                                                                                                                                                                                                                                                                                                                                                                                                                                                                                                                                                                                                                                                                                                                                                                                                                                                                                                                                                                                                                                                                                                                                                                                                                                                                                                                                                                                                                                                                                                                                                                                                                                                                                                                                                                                                                                                                                                              | 3450W                                                                                                                                                                                                                                                                                                                                                                                                                                                                                                                                                                                                                                                                                                                                                                                                                                                                                                                                                                                  |  |
| Power Consumption<br>Voltage                                                                                                                                                                                                                                                                                                                                                                                                                                                                                                                                                                                                                                                                                                                                                                                                                                                                                                                                                                                                                                                                                                                                                                                                                                                                                                                                                                                                                                                                                                                                                                                                                                                                                                                                                                                                                                                                                                                                                                                                                                                                                                   | 3450W<br>220V                                                                                                                                                                                                                                                                                                                                                                                                                                                                                                                                                                                                                                                                                                                                                                                                                                                                                                                                                                          |  |
| The second secon |                                                                                                                                                                                                                                                                                                                                                                                                                                                                                                                                                                                                                                                                                                                                                                                                                                                                                                                                                                                        |  |
| Voltage                                                                                                                                                                                                                                                                                                                                                                                                                                                                                                                                                                                                                                                                                                                                                                                                                                                                                                                                                                                                                                                                                                                                                                                                                                                                                                                                                                                                                                                                                                                                                                                                                                                                                                                                                                                                                                                                                                                                                                                                                                                                                                                        | 220V                                                                                                                                                                                                                                                                                                                                                                                                                                                                                                                                                                                                                                                                                                                                                                                                                                                                                                                                                                                   |  |
| Voltage<br>Frequency                                                                                                                                                                                                                                                                                                                                                                                                                                                                                                                                                                                                                                                                                                                                                                                                                                                                                                                                                                                                                                                                                                                                                                                                                                                                                                                                                                                                                                                                                                                                                                                                                                                                                                                                                                                                                                                                                                                                                                                                                                                                                                           | 220V<br>50Hz                                                                                                                                                                                                                                                                                                                                                                                                                                                                                                                                                                                                                                                                                                                                                                                                                                                                                                                                                                           |  |
| Voltage<br>Frequency<br>N.W                                                                                                                                                                                                                                                                                                                                                                                                                                                                                                                                                                                                                                                                                                                                                                                                                                                                                                                                                                                                                                                                                                                                                                                                                                                                                                                                                                                                                                                                                                                                                                                                                                                                                                                                                                                                                                                                                                                                                                                                                                                                                                    | 220V<br>50Hz<br>33KG/PCS                                                                                                                                                                                                                                                                                                                                                                                                                                                                                                                                                                                                                                                                                                                                                                                                                                                                                                                                                               |  |
| Voltage<br>Frequency<br>N.W<br>G.W                                                                                                                                                                                                                                                                                                                                                                                                                                                                                                                                                                                                                                                                                                                                                                                                                                                                                                                                                                                                                                                                                                                                                                                                                                                                                                                                                                                                                                                                                                                                                                                                                                                                                                                                                                                                                                                                                                                                                                                                                                                                                             | 220V<br>50Hz<br>33KG/PCS<br>37KG/CTN                                                                                                                                                                                                                                                                                                                                                                                                                                                                                                                                                                                                                                                                                                                                                                                                                                                                                                                                                   |  |
| Voltage Frequency N.W G.W Unit Size                                                                                                                                                                                                                                                                                                                                                                                                                                                                                                                                                                                                                                                                                                                                                                                                                                                                                                                                                                                                                                                                                                                                                                                                                                                                                                                                                                                                                                                                                                                                                                                                                                                                                                                                                                                                                                                                                                                                                                                                                                                                                            | 220V<br>50Hz<br>33KG/PCS<br>37KG/CTN<br>616*504*500mm                                                                                                                                                                                                                                                                                                                                                                                                                                                                                                                                                                                                                                                                                                                                                                                                                                                                                                                                  |  |
| Voltage Frequency N.W G.W Unit Size CTN Size                                                                                                                                                                                                                                                                                                                                                                                                                                                                                                                                                                                                                                                                                                                                                                                                                                                                                                                                                                                                                                                                                                                                                                                                                                                                                                                                                                                                                                                                                                                                                                                                                                                                                                                                                                                                                                                                                                                                                                                                                                                                                   | 220V<br>50Hz<br>33KG/PCS<br>37KG/CTN<br>616*504*500mm<br>702*523*530mm                                                                                                                                                                                                                                                                                                                                                                                                                                                                                                                                                                                                                                                                                                                                                                                                                                                                                                                 |  |
| Voltage Frequency N.W G.W Unit Size CTN Size Package                                                                                                                                                                                                                                                                                                                                                                                                                                                                                                                                                                                                                                                                                                                                                                                                                                                                                                                                                                                                                                                                                                                                                                                                                                                                                                                                                                                                                                                                                                                                                                                                                                                                                                                                                                                                                                                                                                                                                                                                                                                                           | 220V 50Hz 33KG/PCS 37KG/CTN 616*504*500mm 702*523*530mm 1PCS/CTN                                                                                                                                                                                                                                                                                                                                                                                                                                                                                                                                                                                                                                                                                                                                                                                                                                                                                                                       |  |