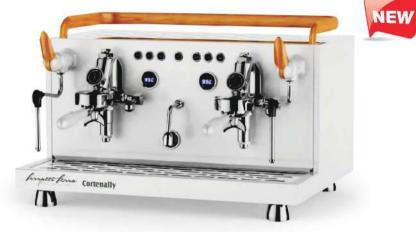

## COMMERCIAL **MACHINE SERIES**

A strong mix of innovation and elegance, that satisfies every lover of real Italian coffee and suits any environment. These semi-automatic professional

coffee machines will be applicable in office, Ho, Re, Ca etc.

**COFFEE HEATING TUBE** 

**COFFEE TABLE** 

**MENU SETTINGS** 

**PRIMARY AND SECONDARY BOILER** 

LIGHTING CONTROL

**POWER CONTROL** 

| Model:                  | <ul> <li>Stainless steel mirror housing;</li> <li>Multifunction for making coffee, steam and hot water at the same time;</li> <li>Resistive colorful touch screen with 4.3 inches;</li> <li>Commercial rotary vane pump with 9bar pressure;</li> <li>Inlet pipe to connect tap water &amp; Drain pipe to drain water directly;</li> <li>With LED illuminator; Temperature and time can be adjusted when making coffee;</li> <li>Different barometers show the pressure when making coffee and steam;</li> <li>Dual boilers: one is 500ml s. s. boiler with s. s. heating tube to make temperature more stable for making coffee; another is full s. s. primary and secondary boiler with 7L capacity for making steam and hot water;</li> <li>Professional s. s. porta-filter holder and filter with 58mm diameter;</li> <li>Pre-infusion system to ensure perfect extraction and crema;</li> <li>S. S. steam and water tube for cappuccino and hot water;</li> <li>With flowmeter and full inner cooper pipe;</li> <li>Top cover cup-warming plate &amp; Adjustable non-slip foot;</li> <li>Level type steaming switch.</li> </ul> |  |
|-------------------------|-------------------------------------------------------------------------------------------------------------------------------------------------------------------------------------------------------------------------------------------------------------------------------------------------------------------------------------------------------------------------------------------------------------------------------------------------------------------------------------------------------------------------------------------------------------------------------------------------------------------------------------------------------------------------------------------------------------------------------------------------------------------------------------------------------------------------------------------------------------------------------------------------------------------------------------------------------------------------------------------------------------------------------------------------------------------------------------------------------------------------------------|--|
| Description:            |                                                                                                                                                                                                                                                                                                                                                                                                                                                                                                                                                                                                                                                                                                                                                                                                                                                                                                                                                                                                                                                                                                                                     |  |
| Power Consumption       | 3450W                                                                                                                                                                                                                                                                                                                                                                                                                                                                                                                                                                                                                                                                                                                                                                                                                                                                                                                                                                                                                                                                                                                               |  |
| Voltage                 | 220V                                                                                                                                                                                                                                                                                                                                                                                                                                                                                                                                                                                                                                                                                                                                                                                                                                                                                                                                                                                                                                                                                                                                |  |
| Frequency               | 50Hz                                                                                                                                                                                                                                                                                                                                                                                                                                                                                                                                                                                                                                                                                                                                                                                                                                                                                                                                                                                                                                                                                                                                |  |
| N.W                     | 33KG/PCS                                                                                                                                                                                                                                                                                                                                                                                                                                                                                                                                                                                                                                                                                                                                                                                                                                                                                                                                                                                                                                                                                                                            |  |
| G.W                     | 37KG/CTN                                                                                                                                                                                                                                                                                                                                                                                                                                                                                                                                                                                                                                                                                                                                                                                                                                                                                                                                                                                                                                                                                                                            |  |
| Unit Size               | 616*504*500mm                                                                                                                                                                                                                                                                                                                                                                                                                                                                                                                                                                                                                                                                                                                                                                                                                                                                                                                                                                                                                                                                                                                       |  |
| CTN Size                | 702*523*530mm                                                                                                                                                                                                                                                                                                                                                                                                                                                                                                                                                                                                                                                                                                                                                                                                                                                                                                                                                                                                                                                                                                                       |  |
| Package                 | 1PCS/CTN                                                                                                                                                                                                                                                                                                                                                                                                                                                                                                                                                                                                                                                                                                                                                                                                                                                                                                                                                                                                                                                                                                                            |  |
| Loading Capacity(20'GP) | 81PCS                                                                                                                                                                                                                                                                                                                                                                                                                                                                                                                                                                                                                                                                                                                                                                                                                                                                                                                                                                                                                                                                                                                               |  |
| Loading Capacity(40'GP) | 171PCS                                                                                                                                                                                                                                                                                                                                                                                                                                                                                                                                                                                                                                                                                                                                                                                                                                                                                                                                                                                                                                                                                                                              |  |
| Loading Capacity(40'HQ) | 228PCS                                                                                                                                                                                                                                                                                                                                                                                                                                                                                                                                                                                                                                                                                                                                                                                                                                                                                                                                                                                                                                                                                                                              |  |