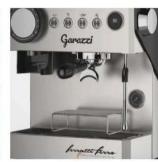

## COMMERCIAL **MACHINE SERIES**

A strong mix of innovation and elegance, that satisfies every lover of real Italian coffee and suits any environment. These semi-automatic professional

coffee machines will be applicable in office, Ho, Re, Ca etc.

**COFFEE HEATING TUBE** 

**COFFEE TABLE** 

**MENU SETTINGS** 

**PRIMARY AND SECONDARY BOILER** 

LIGHTING CONTROL

**POWER CONTROL** 

| Model:                  | <ul> <li>Stainless steel mirror housing;</li> <li>Multifunction for making coffee, steam and hot water at the same time;</li> <li>Resistive colorful touch screen with 4.3 inches;</li> <li>Commercial rotary vane pump with 9bar pressure;</li> <li>Inlet pipe to connect tap water &amp; Drain pipe to drain water directly;</li> <li>With LED illuminator; Temperature and time can be adjusted when making coffee;</li> <li>Different barometers show the pressure when making coffee and steam;</li> <li>Dual boilers: one is 500ml s. s. boiler with s. s. heating tube to make temperature more stable for making coffee; another is full s. s. primary and secondary boiler with 7L capacity for making steam and hot water;</li> <li>Professional s. s. porta-filter holder and filter with 58mm diameter;</li> <li>Pre-infusion system to ensure perfect extraction and crema;</li> <li>S. S. steam and water tube for cappuccino and hot water;</li> <li>With flowmeter and full inner cooper pipe;</li> <li>Top cover cup-warming plate &amp; Adjustable non-slip foot;</li> <li>Level type steaming switch.</li> </ul> |  |
|-------------------------|-------------------------------------------------------------------------------------------------------------------------------------------------------------------------------------------------------------------------------------------------------------------------------------------------------------------------------------------------------------------------------------------------------------------------------------------------------------------------------------------------------------------------------------------------------------------------------------------------------------------------------------------------------------------------------------------------------------------------------------------------------------------------------------------------------------------------------------------------------------------------------------------------------------------------------------------------------------------------------------------------------------------------------------------------------------------------------------------------------------------------------------|--|
| Description:            |                                                                                                                                                                                                                                                                                                                                                                                                                                                                                                                                                                                                                                                                                                                                                                                                                                                                                                                                                                                                                                                                                                                                     |  |
| Power Consumption       | 3450W                                                                                                                                                                                                                                                                                                                                                                                                                                                                                                                                                                                                                                                                                                                                                                                                                                                                                                                                                                                                                                                                                                                               |  |
| Voltage                 | 220V                                                                                                                                                                                                                                                                                                                                                                                                                                                                                                                                                                                                                                                                                                                                                                                                                                                                                                                                                                                                                                                                                                                                |  |
| Frequency               | 50Hz                                                                                                                                                                                                                                                                                                                                                                                                                                                                                                                                                                                                                                                                                                                                                                                                                                                                                                                                                                                                                                                                                                                                |  |
| N.W                     | 33KG/PCS                                                                                                                                                                                                                                                                                                                                                                                                                                                                                                                                                                                                                                                                                                                                                                                                                                                                                                                                                                                                                                                                                                                            |  |
| G.W                     | 37KG/CTN                                                                                                                                                                                                                                                                                                                                                                                                                                                                                                                                                                                                                                                                                                                                                                                                                                                                                                                                                                                                                                                                                                                            |  |
| Unit Size               | 616*504*500mm                                                                                                                                                                                                                                                                                                                                                                                                                                                                                                                                                                                                                                                                                                                                                                                                                                                                                                                                                                                                                                                                                                                       |  |
| CTN Size                | 702*523*530mm                                                                                                                                                                                                                                                                                                                                                                                                                                                                                                                                                                                                                                                                                                                                                                                                                                                                                                                                                                                                                                                                                                                       |  |
| Package                 | 1PCS/CTN                                                                                                                                                                                                                                                                                                                                                                                                                                                                                                                                                                                                                                                                                                                                                                                                                                                                                                                                                                                                                                                                                                                            |  |
| Loading Capacity(20'GP) | 81PCS                                                                                                                                                                                                                                                                                                                                                                                                                                                                                                                                                                                                                                                                                                                                                                                                                                                                                                                                                                                                                                                                                                                               |  |
| Loading Capacity(40'GP) | 171PCS                                                                                                                                                                                                                                                                                                                                                                                                                                                                                                                                                                                                                                                                                                                                                                                                                                                                                                                                                                                                                                                                                                                              |  |
| Loading Capacity(40'HQ) | 228PCS                                                                                                                                                                                                                                                                                                                                                                                                                                                                                                                                                                                                                                                                                                                                                                                                                                                                                                                                                                                                                                                                                                                              |  |