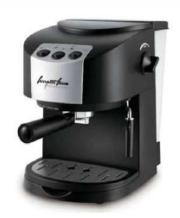

FCM3100C

| Description:                                                                                                                                                                                                                                                                                                                                                                                                                                                                                                                                                                                                                                                                                                                                                                                                                                                                                                                                                                                                                                                                                                                                                                                                                                                                                                                                                                                                                                                                                                                                                                                                                                                                                                                                                                                                                                                                                                                                                                                                                                                                                                                   | <ul> <li>Stainless steel mirror housing &amp; plastic side cover;</li> <li>Multifunction for making coffee, steam and hot water at the same time;</li> <li>Touch electronic button for easy operation;</li> <li>Italian ULKA pump with 15bar pressure;</li> <li>Inlet pipe to connect tap water &amp; Drain pipe to drain water directly;</li> <li>With LED illuminator; Temperature and time can be adjusted when making conferent barometers show the pressure when making coffee and steam;</li> <li>Dual boilers: one is 500ml s. s. boiler with s. s. heating tube to make temperature more stable for making coffee; another is 7L s.s. boiler for making steam and water;</li> <li>Professional s. s. porta-filter holder and filter with 58mm diameter;</li> <li>Pre-infusion system to ensure perfect extraction and crema;</li> <li>S. S. steam and water tube for cappuccino and hot water;</li> <li>Top cover cup-warming plate &amp; Adjustable non-slip foot.</li> </ul> |  |
|--------------------------------------------------------------------------------------------------------------------------------------------------------------------------------------------------------------------------------------------------------------------------------------------------------------------------------------------------------------------------------------------------------------------------------------------------------------------------------------------------------------------------------------------------------------------------------------------------------------------------------------------------------------------------------------------------------------------------------------------------------------------------------------------------------------------------------------------------------------------------------------------------------------------------------------------------------------------------------------------------------------------------------------------------------------------------------------------------------------------------------------------------------------------------------------------------------------------------------------------------------------------------------------------------------------------------------------------------------------------------------------------------------------------------------------------------------------------------------------------------------------------------------------------------------------------------------------------------------------------------------------------------------------------------------------------------------------------------------------------------------------------------------------------------------------------------------------------------------------------------------------------------------------------------------------------------------------------------------------------------------------------------------------------------------------------------------------------------------------------------------|----------------------------------------------------------------------------------------------------------------------------------------------------------------------------------------------------------------------------------------------------------------------------------------------------------------------------------------------------------------------------------------------------------------------------------------------------------------------------------------------------------------------------------------------------------------------------------------------------------------------------------------------------------------------------------------------------------------------------------------------------------------------------------------------------------------------------------------------------------------------------------------------------------------------------------------------------------------------------------------|--|
|                                                                                                                                                                                                                                                                                                                                                                                                                                                                                                                                                                                                                                                                                                                                                                                                                                                                                                                                                                                                                                                                                                                                                                                                                                                                                                                                                                                                                                                                                                                                                                                                                                                                                                                                                                                                                                                                                                                                                                                                                                                                                                                                |                                                                                                                                                                                                                                                                                                                                                                                                                                                                                                                                                                                                                                                                                                                                                                                                                                                                                                                                                                                        |  |
| Power Consumption                                                                                                                                                                                                                                                                                                                                                                                                                                                                                                                                                                                                                                                                                                                                                                                                                                                                                                                                                                                                                                                                                                                                                                                                                                                                                                                                                                                                                                                                                                                                                                                                                                                                                                                                                                                                                                                                                                                                                                                                                                                                                                              | 3450W                                                                                                                                                                                                                                                                                                                                                                                                                                                                                                                                                                                                                                                                                                                                                                                                                                                                                                                                                                                  |  |
| Power Consumption<br>Voltage                                                                                                                                                                                                                                                                                                                                                                                                                                                                                                                                                                                                                                                                                                                                                                                                                                                                                                                                                                                                                                                                                                                                                                                                                                                                                                                                                                                                                                                                                                                                                                                                                                                                                                                                                                                                                                                                                                                                                                                                                                                                                                   | 3450W<br>220V                                                                                                                                                                                                                                                                                                                                                                                                                                                                                                                                                                                                                                                                                                                                                                                                                                                                                                                                                                          |  |
| The second secon |                                                                                                                                                                                                                                                                                                                                                                                                                                                                                                                                                                                                                                                                                                                                                                                                                                                                                                                                                                                        |  |
| Voltage                                                                                                                                                                                                                                                                                                                                                                                                                                                                                                                                                                                                                                                                                                                                                                                                                                                                                                                                                                                                                                                                                                                                                                                                                                                                                                                                                                                                                                                                                                                                                                                                                                                                                                                                                                                                                                                                                                                                                                                                                                                                                                                        | 220V                                                                                                                                                                                                                                                                                                                                                                                                                                                                                                                                                                                                                                                                                                                                                                                                                                                                                                                                                                                   |  |
| Voltage<br>Frequency                                                                                                                                                                                                                                                                                                                                                                                                                                                                                                                                                                                                                                                                                                                                                                                                                                                                                                                                                                                                                                                                                                                                                                                                                                                                                                                                                                                                                                                                                                                                                                                                                                                                                                                                                                                                                                                                                                                                                                                                                                                                                                           | 220V<br>50Hz                                                                                                                                                                                                                                                                                                                                                                                                                                                                                                                                                                                                                                                                                                                                                                                                                                                                                                                                                                           |  |
| Voltage<br>Frequency<br>N.W                                                                                                                                                                                                                                                                                                                                                                                                                                                                                                                                                                                                                                                                                                                                                                                                                                                                                                                                                                                                                                                                                                                                                                                                                                                                                                                                                                                                                                                                                                                                                                                                                                                                                                                                                                                                                                                                                                                                                                                                                                                                                                    | 220V<br>50Hz<br>33KG/PCS                                                                                                                                                                                                                                                                                                                                                                                                                                                                                                                                                                                                                                                                                                                                                                                                                                                                                                                                                               |  |
| Voltage<br>Frequency<br>N.W<br>G.W                                                                                                                                                                                                                                                                                                                                                                                                                                                                                                                                                                                                                                                                                                                                                                                                                                                                                                                                                                                                                                                                                                                                                                                                                                                                                                                                                                                                                                                                                                                                                                                                                                                                                                                                                                                                                                                                                                                                                                                                                                                                                             | 220V<br>50Hz<br>33KG/PCS<br>37KG/CTN                                                                                                                                                                                                                                                                                                                                                                                                                                                                                                                                                                                                                                                                                                                                                                                                                                                                                                                                                   |  |
| Voltage Frequency N.W G.W Unit Size                                                                                                                                                                                                                                                                                                                                                                                                                                                                                                                                                                                                                                                                                                                                                                                                                                                                                                                                                                                                                                                                                                                                                                                                                                                                                                                                                                                                                                                                                                                                                                                                                                                                                                                                                                                                                                                                                                                                                                                                                                                                                            | 220V<br>50Hz<br>33KG/PCS<br>37KG/CTN<br>616*504*500mm                                                                                                                                                                                                                                                                                                                                                                                                                                                                                                                                                                                                                                                                                                                                                                                                                                                                                                                                  |  |
| Voltage Frequency N.W G.W Unit Size CTN Size                                                                                                                                                                                                                                                                                                                                                                                                                                                                                                                                                                                                                                                                                                                                                                                                                                                                                                                                                                                                                                                                                                                                                                                                                                                                                                                                                                                                                                                                                                                                                                                                                                                                                                                                                                                                                                                                                                                                                                                                                                                                                   | 220V<br>50Hz<br>33KG/PCS<br>37KG/CTN<br>616*504*500mm<br>702*523*530mm                                                                                                                                                                                                                                                                                                                                                                                                                                                                                                                                                                                                                                                                                                                                                                                                                                                                                                                 |  |
| Voltage Frequency N.W G.W Unit Size CTN Size Package                                                                                                                                                                                                                                                                                                                                                                                                                                                                                                                                                                                                                                                                                                                                                                                                                                                                                                                                                                                                                                                                                                                                                                                                                                                                                                                                                                                                                                                                                                                                                                                                                                                                                                                                                                                                                                                                                                                                                                                                                                                                           | 220V 50Hz 33KG/PCS 37KG/CTN 616*504*500mm 702*523*530mm 1PCS/CTN                                                                                                                                                                                                                                                                                                                                                                                                                                                                                                                                                                                                                                                                                                                                                                                                                                                                                                                       |  |