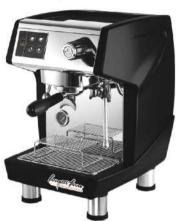

FCM3100C

| Description:                                                                                                                                                                                                                                                                                                                                                                                                                                                                                                                                                                                                                                                                                                                                                                                                                                                                                                                                                                                                                                                                                                                                                                                                                                                                                                                                                                                                                                                                                                                                                                                                                                                                                                                                                                                                                                                                                                                                                                                                                                                                                                                   | <ul> <li>Stainless steel mirror housing &amp; plastic side cover;</li> <li>Multifunction for making coffee, steam and hot water at the same time;</li> <li>Touch electronic button for easy operation;</li> <li>Italian ULKA pump with 15bar pressure;</li> <li>Inlet pipe to connect tap water &amp; Drain pipe to drain water directly;</li> <li>With LED illuminator; Temperature and time can be adjusted when making conferent barometers show the pressure when making coffee and steam;</li> <li>Dual boilers: one is 500ml s. s. boiler with s. s. heating tube to make temperature more stable for making coffee; another is 7L s.s. boiler for making steam and water;</li> <li>Professional s. s. porta-filter holder and filter with 58mm diameter;</li> <li>Pre-infusion system to ensure perfect extraction and crema;</li> <li>S. S. steam and water tube for cappuccino and hot water;</li> <li>Top cover cup-warming plate &amp; Adjustable non-slip foot.</li> </ul> |  |
|--------------------------------------------------------------------------------------------------------------------------------------------------------------------------------------------------------------------------------------------------------------------------------------------------------------------------------------------------------------------------------------------------------------------------------------------------------------------------------------------------------------------------------------------------------------------------------------------------------------------------------------------------------------------------------------------------------------------------------------------------------------------------------------------------------------------------------------------------------------------------------------------------------------------------------------------------------------------------------------------------------------------------------------------------------------------------------------------------------------------------------------------------------------------------------------------------------------------------------------------------------------------------------------------------------------------------------------------------------------------------------------------------------------------------------------------------------------------------------------------------------------------------------------------------------------------------------------------------------------------------------------------------------------------------------------------------------------------------------------------------------------------------------------------------------------------------------------------------------------------------------------------------------------------------------------------------------------------------------------------------------------------------------------------------------------------------------------------------------------------------------|----------------------------------------------------------------------------------------------------------------------------------------------------------------------------------------------------------------------------------------------------------------------------------------------------------------------------------------------------------------------------------------------------------------------------------------------------------------------------------------------------------------------------------------------------------------------------------------------------------------------------------------------------------------------------------------------------------------------------------------------------------------------------------------------------------------------------------------------------------------------------------------------------------------------------------------------------------------------------------------|--|
|                                                                                                                                                                                                                                                                                                                                                                                                                                                                                                                                                                                                                                                                                                                                                                                                                                                                                                                                                                                                                                                                                                                                                                                                                                                                                                                                                                                                                                                                                                                                                                                                                                                                                                                                                                                                                                                                                                                                                                                                                                                                                                                                |                                                                                                                                                                                                                                                                                                                                                                                                                                                                                                                                                                                                                                                                                                                                                                                                                                                                                                                                                                                        |  |
| Power Consumption                                                                                                                                                                                                                                                                                                                                                                                                                                                                                                                                                                                                                                                                                                                                                                                                                                                                                                                                                                                                                                                                                                                                                                                                                                                                                                                                                                                                                                                                                                                                                                                                                                                                                                                                                                                                                                                                                                                                                                                                                                                                                                              | 3450W                                                                                                                                                                                                                                                                                                                                                                                                                                                                                                                                                                                                                                                                                                                                                                                                                                                                                                                                                                                  |  |
| Power Consumption<br>Voltage                                                                                                                                                                                                                                                                                                                                                                                                                                                                                                                                                                                                                                                                                                                                                                                                                                                                                                                                                                                                                                                                                                                                                                                                                                                                                                                                                                                                                                                                                                                                                                                                                                                                                                                                                                                                                                                                                                                                                                                                                                                                                                   | 3450W<br>220V                                                                                                                                                                                                                                                                                                                                                                                                                                                                                                                                                                                                                                                                                                                                                                                                                                                                                                                                                                          |  |
| The second secon |                                                                                                                                                                                                                                                                                                                                                                                                                                                                                                                                                                                                                                                                                                                                                                                                                                                                                                                                                                                        |  |
| Voltage                                                                                                                                                                                                                                                                                                                                                                                                                                                                                                                                                                                                                                                                                                                                                                                                                                                                                                                                                                                                                                                                                                                                                                                                                                                                                                                                                                                                                                                                                                                                                                                                                                                                                                                                                                                                                                                                                                                                                                                                                                                                                                                        | 220V                                                                                                                                                                                                                                                                                                                                                                                                                                                                                                                                                                                                                                                                                                                                                                                                                                                                                                                                                                                   |  |
| Voltage<br>Frequency                                                                                                                                                                                                                                                                                                                                                                                                                                                                                                                                                                                                                                                                                                                                                                                                                                                                                                                                                                                                                                                                                                                                                                                                                                                                                                                                                                                                                                                                                                                                                                                                                                                                                                                                                                                                                                                                                                                                                                                                                                                                                                           | 220V<br>50Hz                                                                                                                                                                                                                                                                                                                                                                                                                                                                                                                                                                                                                                                                                                                                                                                                                                                                                                                                                                           |  |
| Voltage<br>Frequency<br>N.W                                                                                                                                                                                                                                                                                                                                                                                                                                                                                                                                                                                                                                                                                                                                                                                                                                                                                                                                                                                                                                                                                                                                                                                                                                                                                                                                                                                                                                                                                                                                                                                                                                                                                                                                                                                                                                                                                                                                                                                                                                                                                                    | 220V<br>50Hz<br>33KG/PCS                                                                                                                                                                                                                                                                                                                                                                                                                                                                                                                                                                                                                                                                                                                                                                                                                                                                                                                                                               |  |
| Voltage<br>Frequency<br>N.W<br>G.W                                                                                                                                                                                                                                                                                                                                                                                                                                                                                                                                                                                                                                                                                                                                                                                                                                                                                                                                                                                                                                                                                                                                                                                                                                                                                                                                                                                                                                                                                                                                                                                                                                                                                                                                                                                                                                                                                                                                                                                                                                                                                             | 220V<br>50Hz<br>33KG/PCS<br>37KG/CTN                                                                                                                                                                                                                                                                                                                                                                                                                                                                                                                                                                                                                                                                                                                                                                                                                                                                                                                                                   |  |
| Voltage Frequency N.W G.W Unit Size                                                                                                                                                                                                                                                                                                                                                                                                                                                                                                                                                                                                                                                                                                                                                                                                                                                                                                                                                                                                                                                                                                                                                                                                                                                                                                                                                                                                                                                                                                                                                                                                                                                                                                                                                                                                                                                                                                                                                                                                                                                                                            | 220V<br>50Hz<br>33KG/PCS<br>37KG/CTN<br>616*504*500mm                                                                                                                                                                                                                                                                                                                                                                                                                                                                                                                                                                                                                                                                                                                                                                                                                                                                                                                                  |  |
| Voltage Frequency N.W G.W Unit Size CTN Size                                                                                                                                                                                                                                                                                                                                                                                                                                                                                                                                                                                                                                                                                                                                                                                                                                                                                                                                                                                                                                                                                                                                                                                                                                                                                                                                                                                                                                                                                                                                                                                                                                                                                                                                                                                                                                                                                                                                                                                                                                                                                   | 220V<br>50Hz<br>33KG/PCS<br>37KG/CTN<br>616*504*500mm<br>702*523*530mm                                                                                                                                                                                                                                                                                                                                                                                                                                                                                                                                                                                                                                                                                                                                                                                                                                                                                                                 |  |
| Voltage Frequency N.W G.W Unit Size CTN Size Package                                                                                                                                                                                                                                                                                                                                                                                                                                                                                                                                                                                                                                                                                                                                                                                                                                                                                                                                                                                                                                                                                                                                                                                                                                                                                                                                                                                                                                                                                                                                                                                                                                                                                                                                                                                                                                                                                                                                                                                                                                                                           | 220V 50Hz 33KG/PCS 37KG/CTN 616*504*500mm 702*523*530mm 1PCS/CTN                                                                                                                                                                                                                                                                                                                                                                                                                                                                                                                                                                                                                                                                                                                                                                                                                                                                                                                       |  |