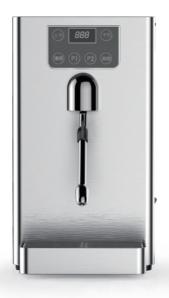

re release and keep safety;</li> <li>With detachable water tank and drip tray;</li> <li>With temperature sensor, can set the temperature and stop automatically;</li> <li>Cup warmer function.</li> </ul> |

| Power Consumption                       | 1650W                           |
|-----------------------------------------|---------------------------------|
| Voltage                                 | 220V/50Hz                       |
| N.W/G.W                                 | 7.2KG/PCS; 8.7 KG/PCS           |
| Unit Size/CTN Size                      | 310*220*381 mm / 380*280*430 mm |
| Package                                 | 1PCS/CTN                        |
| Loading Capacity<br>(20'GP/40'GP/40'HQ) | 600PCS/1230PCS/1474PCS          |















#### **STEAM MAKER**

















| Model:       | FCM1207                                                                                                                                                                                                                                                                                                                                                                                                                                                                                                                                                                                                     |
|--------------|-----------------------------------------------------------------------------------------------------------------------------------------------------------------------------