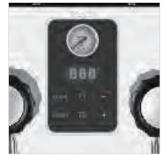

LED LAMP

DIGITAL DISPLAY

MANUAL CONTROL

**HOT WATER** 

STEAM CONTROL **CHART** 

**STEAM** 

COFFEE

**COFFEE HEATING POT BODY** 

**COFFEE HEATING TUBE** 

**COFFEE TABLE** 

**MENU SETTINGS** 

**PRIMARY AND SECONDARY BOILER** 

LIGHTING CONTROL

**POWER CONTROL** 

| Model:                  | <ul> <li>Stainless steel mirror housing;</li> <li>Multifunction for making coffee, steam and hot water at the same time;</li> <li>Resistive colorful touch screen with 4.3 inches;</li> <li>Commercial rotary vane pump with 9bar pressure;</li> <li>Inlet pipe to connect tap water &amp; Drain pipe to drain water directly;</li> <li>With LED illuminator; Temperature and time can be adjusted when making coffee;</li> <li>Different barometers show the pressure when making coffee and steam;</li> <li>Dual boilers: one is 500ml s. s. boiler with s. s. heating tube to make temperature more stable for making coffee; another is full s. s. primary and secondary boiler with 7L capacity for making steam and hot water;</li> <li>Professional s. s. porta-filter holder and filter with 58mm diameter;</li> <li>Pre-infusion system to ensure perfect extraction and crema;</li> <li>S. S. steam and water tube for cappuccino and hot water;</li> <li>With flowmeter and full inner cooper pipe;</li> <li>Top cover cup-warming plate &amp; Adjustable non-slip foot;</li> <li>Level type steaming switch.</li> </ul> |  |
|-------------------------|-------------------------------------------------------------------------------------------------------------------------------------------------------------------------------------------------------------------------------------------------------------------------------------------------------------------------------------------------------------------------------------------------------------------------------------------------------------------------------------------------------------------------------------------------------------------------------------------------------------------------------------------------------------------------------------------------------------------------------------------------------------------------------------------------------------------------------------------------------------------------------------------------------------------------------------------------------------------------------------------------------------------------------------------------------------------------------------------------------------------------------------|--|
| Description:            |                                                                                                                                                                                                                                                                                                                                                                                                                                                                                                                                                                                                                                                                                                                                                                                                                                                                                                                                                                                                                                                                                                                                     |  |
| Power Consumption       | 3450W                                                                                                                                                                                                                                                                                                                                                                                                                                                                                                                                                                                                                                                                                                                                                                                                                                                                                                                                                                                                                                                                                                                               |  |
| Voltage                 | 220V                                                                                                                                                                                                                                                                                                                                                                                                                                                                                                                                                                                                                                                                                                                                                                                                                                                                                                                                                                                                                                                                                                                                |  |
| Frequency               | 50Hz                                                                                                                                                                                                                                                                                                                                                                                                                                                                                                                                                                                                                                                                                                                                                                                                                                                                                                                                                                                                                                                                                                                                |  |
| N.W                     | 33KG/PCS                                                                                                                                                                                                                                                                                                                                                                                                                                                                                                                                                                                                                                                                                                                                                                                                                                                                                                                                                                                                                                                                                                                            |  |
| G.W                     | 37KG/CTN                                                                                                                                                                                                                                                                                                                                                                                                                                                                                                                                                                                                                                                                                                                                                                                                                                                                                                                                                                                                                                                                                                                            |  |
| Unit Size               | 616*504*500mm                                                                                                                                                                                                                                                                                                                                                                                                                                                                                                                                                                                                                                                                                                                                                                                                                                                                                                                                                                                                                                                                                                                       |  |
| CTN Size                | 702*523*530mm                                                                                                                                                                                                                                                                                                                                                                                                                                                                                                                                                                                                                                                                                                                                                                                                                                                                                                                                                                                                                                                                                                                       |  |
| Package                 | 1PCS/CTN                                                                                                                                                                                                                                                                                                                                                                                                                                                                                                                                                                                                                                                                                                                                                                                                                                                                                                                                                                                                                                                                                                                            |  |
| Loading Capacity(20'GP) | 81PCS                                                                                                                                                                                                                                                                                                                                                                                                                                                                                                                                                                                                                                                                                                                                                                                                                                                                                                                                                                                                                                                                                                                               |  |
| Loading Capacity(40'GP) | 171PCS                                                                                                                                                                                                                                                                                                                                                                                                                                                                                                                                                                                                                                                                                                                                                                                                                                                                                                                                                                                                                                                                                                                              |  |
| Loading Capacity(40'HQ) | 228PCS                                                                                                                                                                                                                                                                                                                                                                                                                                                                                                                                                                                                                                                                                                                                                                                                                                                                                                                                                                                                                                                                                                                              |  |