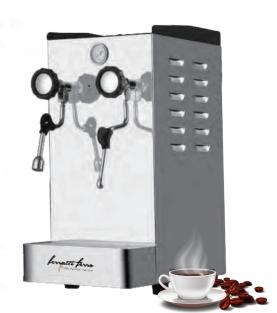

## COMMERCIAL **MACHINE SERIES**

A strong mix of innovation and elegance, that satisfies every lover of real Italian coffee and suits any environment. These semi-automatic professional

coffee machines will be applicable in office, Ho, Re, Ca etc.

**COFFEE HEATING TUBE** 

**COFFEE TABLE** 

**MENU SETTINGS** 

**PRIMARY AND SECONDARY BOILER** 

LIGHTING CONTROL

**POWER CONTROL** 

| Model:                  | <ul> <li>Stainless steel mirror housing;</li> <li>Multifunction for making coffee, steam and hot water at the same time;</li> <li>Resistive colorful touch screen with 4.3 inches;</li> <li>Commercial rotary vane pump with 9bar pressure;</li> <li>Inlet pipe to connect tap water &amp; Drain pipe to drain water directly;</li> <li>With LED illuminator; Temperature and time can be adjusted when making coffee;</li> <li>Different barometers show the pressure when making coffee and steam;</li> <li>Dual boilers: one is 500ml s. s. boiler with s. s. heating tube to make temperature more stable for making coffee; another is full s. s. primary and secondary boiler with 7L capacity for making steam and hot water;</li> <li>Professional s. s. porta-filter holder and filter with 58mm diameter;</li> <li>Pre-infusion system to ensure perfect extraction and crema;</li> <li>S. S. steam and water tube for cappuccino and hot water;</li> <li>With flowmeter and full inner cooper pipe;</li> <li>Top cover cup-warming plate &amp; Adjustable non-slip foot;</li> <li>Level type steaming switch.</li> </ul> |  |
|-------------------------|-------------------------------------------------------------------------------------------------------------------------------------------------------------------------------------------------------------------------------------------------------------------------------------------------------------------------------------------------------------------------------------------------------------------------------------------------------------------------------------------------------------------------------------------------------------------------------------------------------------------------------------------------------------------------------------------------------------------------------------------------------------------------------------------------------------------------------------------------------------------------------------------------------------------------------------------------------------------------------------------------------------------------------------------------------------------------------------------------------------------------------------|--|
| Description:            |                                                                                                                                                                                                                                                                                                                                                                                                                                                                                                                                                                                                                                                                                                                                                                                                                                                                                                                                                                                                                                                                                                                                     |  |
| Power Consumption       | 3450W                                                                                                                                                                                                                                                                                                                                                                                                                                                                                                                                                                                                                                                                                                                                                                                                                                                                                                                                                                                                                                                                                                                               |  |
| Voltage                 | 220V                                                                                                                                                                                                                                                                                                                                                                                                                                                                                                                                                                                                                                                                                                                                                                                                                                                                                                                                                                                                                                                                                                                                |  |
| Frequency               | 50Hz                                                                                                                                                                                                                                                                                                                                                                                                                                                                                                                                                                                                                                                                                                                                                                                                                                                                                                                                                                                                                                                                                                                                |  |
| N.W                     | 33KG/PCS                                                                                                                                                                                                                                                                                                                                                                                                                                                                                                                                                                                                                                                                                                                                                                                                                                                                                                                                                                                                                                                                                                                            |  |
| G.W                     | 37KG/CTN                                                                                                                                                                                                                                                                                                                                                                                                                                                                                                                                                                                                                                                                                                                                                                                                                                                                                                                                                                                                                                                                                                                            |  |
| Unit Size               | 616*504*500mm                                                                                                                                                                                                                                                                                                                                                                                                                                                                                                                                                                                                                                                                                                                                                                                                                                                                                                                                                                                                                                                                                                                       |  |
| CTN Size                | 702*523*530mm                                                                                                                                                                                                                                                                                                                                                                                                                                                                                                                                                                                                                                                                                                                                                                                                                                                                                                                                                                                                                                                                                                                       |  |
| Package                 | 1PCS/CTN                                                                                                                                                                                                                                                                                                                                                                                                                                                                                                                                                                                                                                                                                                                                                                                                                                                                                                                                                                                                                                                                                                                            |  |
| Loading Capacity(20'GP) | 81PCS                                                                                                                                                                                                                                                                                                                                                                                                                                                                                                                                                                                                                                                                                                                                                                                                                                                                                                                                                                                                                                                                                                                               |  |
| Loading Capacity(40'GP) | 171PCS                                                                                                                                                                                                                                                                                                                                                                                                                                                                                                                                                                                                                                                                                                                                                                                                                                                                                                                                                                                                                                                                                                                              |  |
| Loading Capacity(40'HQ) | 228PCS                                                                                                                                                                                                                                                                                                                                                                                                                                                                                                                                                                                                                                                                                                                                                                                                                                                                                                                                                                                                                                                                                                                              |  |