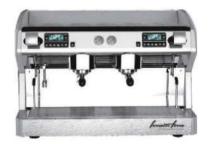

FCM3100C

| Description:                                                                                                                                                                                                                                                                                                                                                                                                                                                                                                                                                                                                                                                                                                                                                                                                                                                                                                                                                                                                                                                                                                                                                                                                                                                                                                                                                                                                                                                                                                                                                                                                                                                                                                                                                                                                                                                                                                                                                                                                                                                                                                                   | <ul> <li>Stainless steel mirror housing &amp; plastic side cover;</li> <li>Multifunction for making coffee, steam and hot water at the same time;</li> <li>Touch electronic button for easy operation;</li> <li>Italian ULKA pump with 15bar pressure;</li> <li>Inlet pipe to connect tap water &amp; Drain pipe to drain water directly;</li> <li>With LED illuminator; Temperature and time can be adjusted when making conferent barometers show the pressure when making coffee and steam;</li> <li>Dual boilers: one is 500ml s. s. boiler with s. s. heating tube to make temperature more stable for making coffee; another is 7L s.s. boiler for making steam and water;</li> <li>Professional s. s. porta-filter holder and filter with 58mm diameter;</li> <li>Pre-infusion system to ensure perfect extraction and crema;</li> <li>S. S. steam and water tube for cappuccino and hot water;</li> <li>Top cover cup-warming plate &amp; Adjustable non-slip foot.</li> </ul> |  |
|--------------------------------------------------------------------------------------------------------------------------------------------------------------------------------------------------------------------------------------------------------------------------------------------------------------------------------------------------------------------------------------------------------------------------------------------------------------------------------------------------------------------------------------------------------------------------------------------------------------------------------------------------------------------------------------------------------------------------------------------------------------------------------------------------------------------------------------------------------------------------------------------------------------------------------------------------------------------------------------------------------------------------------------------------------------------------------------------------------------------------------------------------------------------------------------------------------------------------------------------------------------------------------------------------------------------------------------------------------------------------------------------------------------------------------------------------------------------------------------------------------------------------------------------------------------------------------------------------------------------------------------------------------------------------------------------------------------------------------------------------------------------------------------------------------------------------------------------------------------------------------------------------------------------------------------------------------------------------------------------------------------------------------------------------------------------------------------------------------------------------------|----------------------------------------------------------------------------------------------------------------------------------------------------------------------------------------------------------------------------------------------------------------------------------------------------------------------------------------------------------------------------------------------------------------------------------------------------------------------------------------------------------------------------------------------------------------------------------------------------------------------------------------------------------------------------------------------------------------------------------------------------------------------------------------------------------------------------------------------------------------------------------------------------------------------------------------------------------------------------------------|--|
|                                                                                                                                                                                                                                                                                                                                                                                                                                                                                                                                                                                                                                                                                                                                                                                                                                                                                                                                                                                                                                                                                                                                                                                                                                                                                                                                                                                                                                                                                                                                                                                                                                                                                                                                                                                                                                                                                                                                                                                                                                                                                                                                |                                                                                                                                                                                                                                                                                                                                                                                                                                                                                                                                                                                                                                                                                                                                                                                                                                                                                                                                                                                        |  |
| Power Consumption                                                                                                                                                                                                                                                                                                                                                                                                                                                                                                                                                                                                                                                                                                                                                                                                                                                                                                                                                                                                                                                                                                                                                                                                                                                                                                                                                                                                                                                                                                                                                                                                                                                                                                                                                                                                                                                                                                                                                                                                                                                                                                              | 3450W                                                                                                                                                                                                                                                                                                                                                                                                                                                                                                                                                                                                                                                                                                                                                                                                                                                                                                                                                                                  |  |
| Power Consumption<br>Voltage                                                                                                                                                                                                                                                                                                                                                                                                                                                                                                                                                                                                                                                                                                                                                                                                                                                                                                                                                                                                                                                                                                                                                                                                                                                                                                                                                                                                                                                                                                                                                                                                                                                                                                                                                                                                                                                                                                                                                                                                                                                                                                   | 3450W<br>220V                                                                                                                                                                                                                                                                                                                                                                                                                                                                                                                                                                                                                                                                                                                                                                                                                                                                                                                                                                          |  |
| The second secon |                                                                                                                                                                                                                                                                                                                                                                                                                                                                                                                                                                                                                                                                                                                                                                                                                                                                                                                                                                                        |  |
| Voltage                                                                                                                                                                                                                                                                                                                                                                                                                                                                                                                                                                                                                                                                                                                                                                                                                                                                                                                                                                                                                                                                                                                                                                                                                                                                                                                                                                                                                                                                                                                                                                                                                                                                                                                                                                                                                                                                                                                                                                                                                                                                                                                        | 220V                                                                                                                                                                                                                                                                                                                                                                                                                                                                                                                                                                                                                                                                                                                                                                                                                                                                                                                                                                                   |  |
| Voltage<br>Frequency                                                                                                                                                                                                                                                                                                                                                                                                                                                                                                                                                                                                                                                                                                                                                                                                                                                                                                                                                                                                                                                                                                                                                                                                                                                                                                                                                                                                                                                                                                                                                                                                                                                                                                                                                                                                                                                                                                                                                                                                                                                                                                           | 220V<br>50Hz                                                                                                                                                                                                                                                                                                                                                                                                                                                                                                                                                                                                                                                                                                                                                                                                                                                                                                                                                                           |  |
| Voltage<br>Frequency<br>N.W                                                                                                                                                                                                                                                                                                                                                                                                                                                                                                                                                                                                                                                                                                                                                                                                                                                                                                                                                                                                                                                                                                                                                                                                                                                                                                                                                                                                                                                                                                                                                                                                                                                                                                                                                                                                                                                                                                                                                                                                                                                                                                    | 220V<br>50Hz<br>33KG/PCS                                                                                                                                                                                                                                                                                                                                                                                                                                                                                                                                                                                                                                                                                                                                                                                                                                                                                                                                                               |  |
| Voltage<br>Frequency<br>N.W<br>G.W                                                                                                                                                                                                                                                                                                                                                                                                                                                                                                                                                                                                                                                                                                                                                                                                                                                                                                                                                                                                                                                                                                                                                                                                                                                                                                                                                                                                                                                                                                                                                                                                                                                                                                                                                                                                                                                                                                                                                                                                                                                                                             | 220V<br>50Hz<br>33KG/PCS<br>37KG/CTN                                                                                                                                                                                                                                                                                                                                                                                                                                                                                                                                                                                                                                                                                                                                                                                                                                                                                                                                                   |  |
| Voltage Frequency N.W G.W Unit Size                                                                                                                                                                                                                                                                                                                                                                                                                                                                                                                                                                                                                                                                                                                                                                                                                                                                                                                                                                                                                                                                                                                                                                                                                                                                                                                                                                                                                                                                                                                                                                                                                                                                                                                                                                                                                                                                                                                                                                                                                                                                                            | 220V<br>50Hz<br>33KG/PCS<br>37KG/CTN<br>616*504*500mm                                                                                                                                                                                                                                                                                                                                                                                                                                                                                                                                                                                                                                                                                                                                                                                                                                                                                                                                  |  |
| Voltage Frequency N.W G.W Unit Size CTN Size                                                                                                                                                                                                                                                                                                                                                                                                                                                                                                                                                                                                                                                                                                                                                                                                                                                                                                                                                                                                                                                                                                                                                                                                                                                                                                                                                                                                                                                                                                                                                                                                                                                                                                                                                                                                                                                                                                                                                                                                                                                                                   | 220V<br>50Hz<br>33KG/PCS<br>37KG/CTN<br>616*504*500mm<br>702*523*530mm                                                                                                                                                                                                                                                                                                                                                                                                                                                                                                                                                                                                                                                                                                                                                                                                                                                                                                                 |  |
| Voltage Frequency N.W G.W Unit Size CTN Size Package                                                                                                                                                                                                                                                                                                                                                                                                                                                                                                                                                                                                                                                                                                                                                                                                                                                                                                                                                                                                                                                                                                                                                                                                                                                                                                                                                                                                                                                                                                                                                                                                                                                                                                                                                                                                                                                                                                                                                                                                                                                                           | 220V 50Hz 33KG/PCS 37KG/CTN 616*504*500mm 702*523*530mm 1PCS/CTN                                                                                                                                                                                                                                                                                                                                                                                                                                                                                                                                                                                                                                                                                                                                                                                                                                                                                                                       |  |