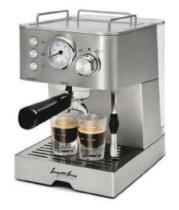

## COMMERCIAL **MACHINE SERIES**

A strong mix of innovation and elegance, that satisfies every lover of real Italian coffee and suits any environment. These semi-automatic professional

coffee machines will be applicable in office, Ho, Re, Ca etc.

**COFFEE HEATING TUBE** 

**COFFEE TABLE** 

**MENU SETTINGS** 

**PRIMARY AND SECONDARY BOILER** 

LIGHTING CONTROL

**POWER CONTROL** 

| Model:                  | <ul> <li>Stainless steel mirror housing;</li> <li>Multifunction for making coffee, steam and hot water at the same time;</li> <li>Resistive colorful touch screen with 4.3 inches;</li> <li>Commercial rotary vane pump with 9bar pressure;</li> <li>Inlet pipe to connect tap water &amp; Drain pipe to drain water directly;</li> <li>With LED illuminator; Temperature and time can be adjusted when making coffee;</li> <li>Different barometers show the pressure when making coffee and steam;</li> <li>Dual boilers: one is 500ml s. s. boiler with s. s. heating tube to make temperature more stable for making coffee; another is full s. s. primary and secondary boiler with 7L capacity for making steam and hot water;</li> <li>Professional s. s. porta-filter holder and filter with 58mm diameter;</li> <li>Pre-infusion system to ensure perfect extraction and crema;</li> <li>S. S. steam and water tube for cappuccino and hot water;</li> <li>With flowmeter and full inner cooper pipe;</li> <li>Top cover cup-warming plate &amp; Adjustable non-slip foot;</li> <li>Level type steaming switch.</li> </ul> |  |
|-------------------------|-------------------------------------------------------------------------------------------------------------------------------------------------------------------------------------------------------------------------------------------------------------------------------------------------------------------------------------------------------------------------------------------------------------------------------------------------------------------------------------------------------------------------------------------------------------------------------------------------------------------------------------------------------------------------------------------------------------------------------------------------------------------------------------------------------------------------------------------------------------------------------------------------------------------------------------------------------------------------------------------------------------------------------------------------------------------------------------------------------------------------------------|--|
| Description:            |                                                                                                                                                                                                                                                                                                                                                                                                                                                                                                                                                                                                                                                                                                                                                                                                                                                                                                                                                                                                                                                                                                                                     |  |
| Power Consumption       | 3450W                                                                                                                                                                                                                                                                                                                                                                                                                                                                                                                                                                                                                                                                                                                                                                                                                                                                                                                                                                                                                                                                                                                               |  |
| Voltage                 | 220V                                                                                                                                                                                                                                                                                                                                                                                                                                                                                                                                                                                                                                                                                                                                                                                                                                                                                                                                                                                                                                                                                                                                |  |
| Frequency               | 50Hz                                                                                                                                                                                                                                                                                                                                                                                                                                                                                                                                                                                                                                                                                                                                                                                                                                                                                                                                                                                                                                                                                                                                |  |
| N.W                     | 33KG/PCS                                                                                                                                                                                                                                                                                                                                                                                                                                                                                                                                                                                                                                                                                                                                                                                                                                                                                                                                                                                                                                                                                                                            |  |
| G.W                     | 37KG/CTN                                                                                                                                                                                                                                                                                                                                                                                                                                                                                                                                                                                                                                                                                                                                                                                                                                                                                                                                                                                                                                                                                                                            |  |
| Unit Size               | 616*504*500mm                                                                                                                                                                                                                                                                                                                                                                                                                                                                                                                                                                                                                                                                                                                                                                                                                                                                                                                                                                                                                                                                                                                       |  |
| CTN Size                | 702*523*530mm                                                                                                                                                                                                                                                                                                                                                                                                                                                                                                                                                                                                                                                                                                                                                                                                                                                                                                                                                                                                                                                                                                                       |  |
| Package                 | 1PCS/CTN                                                                                                                                                                                                                                                                                                                                                                                                                                                                                                                                                                                                                                                                                                                                                                                                                                                                                                                                                                                                                                                                                                                            |  |
| Loading Capacity(20'GP) | 81PCS                                                                                                                                                                                                                                                                                                                                                                                                                                                                                                                                                                                                                                                                                                                                                                                                                                                                                                                                                                                                                                                                                                                               |  |
| Loading Capacity(40'GP) | 171PCS                                                                                                                                                                                                                                                                                                                                                                                                                                                                                                                                                                                                                                                                                                                                                                                                                                                                                                                                                                                                                                                                                                                              |  |
| Loading Capacity(40'HQ) | 228PCS                                                                                                                                                                                                                                                                                                                                                                                                                                                                                                                                                                                                                                                                                                                                                                                                                                                                                                                                                                                                                                                                                                                              |  |