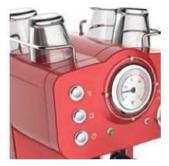

LED LAMP

DIGITAL DISPLAY

MANUAL CONTROL

**HOT WATER** 

STEAM CONTROL **CHART** 

**STEAM** 

COFFEE

**COFFEE HEATING POT BODY** 

**COFFEE HEATING TUBE** 

**COFFEE TABLE** 

**MENU SETTINGS** 

**PRIMARY AND SECONDARY BOILER** 

LIGHTING CONTROL

**POWER CONTROL** 

| Model:                  | <ul> <li>Stainless steel mirror housing;</li> <li>Multifunction for making coffee, steam and hot water at the same time;</li> <li>Resistive colorful touch screen with 4.3 inches;</li> <li>Commercial rotary vane pump with 9bar pressure;</li> <li>Inlet pipe to connect tap water &amp; Drain pipe to drain water directly;</li> <li>With LED illuminator; Temperature and time can be adjusted when making coffee;</li> <li>Different barometers show the pressure when making coffee and steam;</li> <li>Dual boilers: one is 500ml s. s. boiler with s. s. heating tube to make temperature more stable for making coffee; another is full s. s. primary and secondary boiler with 7L capacity for making steam and hot water;</li> <li>Professional s. s. porta-filter holder and filter with 58mm diameter;</li> <li>Pre-infusion system to ensure perfect extraction and crema;</li> <li>S. S. steam and water tube for cappuccino and hot water;</li> <li>With flowmeter and full inner cooper pipe;</li> <li>Top cover cup-warming plate &amp; Adjustable non-slip foot;</li> <li>Level type steaming switch.</li> </ul> |  |
|-------------------------|-------------------------------------------------------------------------------------------------------------------------------------------------------------------------------------------------------------------------------------------------------------------------------------------------------------------------------------------------------------------------------------------------------------------------------------------------------------------------------------------------------------------------------------------------------------------------------------------------------------------------------------------------------------------------------------------------------------------------------------------------------------------------------------------------------------------------------------------------------------------------------------------------------------------------------------------------------------------------------------------------------------------------------------------------------------------------------------------------------------------------------------|--|
| Description:            |                                                                                                                                                                                                                                                                                                                                                                                                                                                                                                                                                                                                                                                                                                                                                                                                                                                                                                                                                                                                                                                                                                                                     |  |
| Power Consumption       | 3450W                                                                                                                                                                                                                                                                                                                                                                                                                                                                                                                                                                                                                                                                                                                                                                                                                                                                                                                                                                                                                                                                                                                               |  |
| Voltage                 | 220V                                                                                                                                                                                                                                                                                                                                                                                                                                                                                                                                                                                                                                                                                                                                                                                                                                                                                                                                                                                                                                                                                                                                |  |
| Frequency               | 50Hz                                                                                                                                                                                                                                                                                                                                                                                                                                                                                                                                                                                                                                                                                                                                                                                                                                                                                                                                                                                                                                                                                                                                |  |
| N.W                     | 33KG/PCS                                                                                                                                                                                                                                                                                                                                                                                                                                                                                                                                                                                                                                                                                                                                                                                                                                                                                                                                                                                                                                                                                                                            |  |
| G.W                     | 37KG/CTN                                                                                                                                                                                                                                                                                                                                                                                                                                                                                                                                                                                                                                                                                                                                                                                                                                                                                                                                                                                                                                                                                                                            |  |
| Unit Size               | 616*504*500mm                                                                                                                                                                                                                                                                                                                                                                                                                                                                                                                                                                                                                                                                                                                                                                                                                                                                                                                                                                                                                                                                                                                       |  |
| CTN Size                | 702*523*530mm                                                                                                                                                                                                                                                                                                                                                                                                                                                                                                                                                                                                                                                                                                                                                                                                                                                                                                                                                                                                                                                                                                                       |  |
| Package                 | 1PCS/CTN                                                                                                                                                                                                                                                                                                                                                                                                                                                                                                                                                                                                                                                                                                                                                                                                                                                                                                                                                                                                                                                                                                                            |  |
| Loading Capacity(20'GP) | 81PCS                                                                                                                                                                                                                                                                                                                                                                                                                                                                                                                                                                                                                                                                                                                                                                                                                                                                                                                                                                                                                                                                                                                               |  |
| Loading Capacity(40'GP) | 171PCS                                                                                                                                                                                                                                                                                                                                                                                                                                                                                                                                                                                                                                                                                                                                                                                                                                                                                                                                                                                                                                                                                                                              |  |
| Loading Capacity(40'HQ) | 228PCS                                                                                                                                                                                                                                                                                                                                                                                                                                                                                                                                                                                                                                                                                                                                                                                                                                                                                                                                                                                                                                                                                                                              |  |