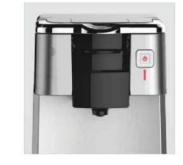

LED LAMP

DIGITAL DISPLAY

MANUAL CONTROL

**HOT WATER** 

STEAM CONTROL **CHART** 

**STEAM** 

COFFEE

**COFFEE HEATING POT BODY** 

**COFFEE HEATING TUBE** 

**COFFEE TABLE** 

**MENU SETTINGS** 

**PRIMARY AND SECONDARY BOILER** 

LIGHTING CONTROL

**POWER CONTROL** 

| Model:                  | <ul> <li>Stainless steel mirror housing;</li> <li>Multifunction for making coffee, steam and hot water at the same time;</li> <li>Resistive colorful touch screen with 4.3 inches;</li> <li>Commercial rotary vane pump with 9bar pressure;</li> <li>Inlet pipe to connect tap water &amp; Drain pipe to drain water directly;</li> <li>With LED illuminator; Temperature and time can be adjusted when making coffee;</li> <li>Different barometers show the pressure when making coffee and steam;</li> <li>Dual boilers: one is 500ml s. s. boiler with s. s. heating tube to make temperature more stable for making coffee; another is full s. s. primary and secondary boiler with 7L capacity for making steam and hot water;</li> <li>Professional s. s. porta-filter holder and filter with 58mm diameter;</li> <li>Pre-infusion system to ensure perfect extraction and crema;</li> <li>S. S. steam and water tube for cappuccino and hot water;</li> <li>With flowmeter and full inner cooper pipe;</li> <li>Top cover cup-warming plate &amp; Adjustable non-slip foot;</li> <li>Level type steaming switch.</li> </ul> |  |
|-------------------------|-------------------------------------------------------------------------------------------------------------------------------------------------------------------------------------------------------------------------------------------------------------------------------------------------------------------------------------------------------------------------------------------------------------------------------------------------------------------------------------------------------------------------------------------------------------------------------------------------------------------------------------------------------------------------------------------------------------------------------------------------------------------------------------------------------------------------------------------------------------------------------------------------------------------------------------------------------------------------------------------------------------------------------------------------------------------------------------------------------------------------------------|--|
| Description:            |                                                                                                                                                                                                                                                                                                                                                                                                                                                                                                                                                                                                                                                                                                                                                                                                                                                                                                                                                                                                                                                                                                                                     |  |
| Power Consumption       | 3450W                                                                                                                                                                                                                                                                                                                                                                                                                                                                                                                                                                                                                                                                                                                                                                                                                                                                                                                                                                                                                                                                                                                               |  |
| Voltage                 | 220V                                                                                                                                                                                                                                                                                                                                                                                                                                                                                                                                                                                                                                                                                                                                                                                                                                                                                                                                                                                                                                                                                                                                |  |
| Frequency               | 50Hz                                                                                                                                                                                                                                                                                                                                                                                                                                                                                                                                                                                                                                                                                                                                                                                                                                                                                                                                                                                                                                                                                                                                |  |
| N.W                     | 33KG/PCS                                                                                                                                                                                                                                                                                                                                                                                                                                                                                                                                                                                                                                                                                                                                                                                                                                                                                                                                                                                                                                                                                                                            |  |
| G.W                     | 37KG/CTN                                                                                                                                                                                                                                                                                                                                                                                                                                                                                                                                                                                                                                                                                                                                                                                                                                                                                                                                                                                                                                                                                                                            |  |
| Unit Size               | 616*504*500mm                                                                                                                                                                                                                                                                                                                                                                                                                                                                                                                                                                                                                                                                                                                                                                                                                                                                                                                                                                                                                                                                                                                       |  |
| CTN Size                | 702*523*530mm                                                                                                                                                                                                                                                                                                                                                                                                                                                                                                                                                                                                                                                                                                                                                                                                                                                                                                                                                                                                                                                                                                                       |  |
| Package                 | 1PCS/CTN                                                                                                                                                                                                                                                                                                                                                                                                                                                                                                                                                                                                                                                                                                                                                                                                                                                                                                                                                                                                                                                                                                                            |  |
| Loading Capacity(20'GP) | 81PCS                                                                                                                                                                                                                                                                                                                                                                                                                                                                                                                                                                                                                                                                                                                                                                                                                                                                                                                                                                                                                                                                                                                               |  |
| Loading Capacity(40'GP) | 171PCS                                                                                                                                                                                                                                                                                                                                                                                                                                                                                                                                                                                                                                                                                                                                                                                                                                                                                                                                                                                                                                                                                                                              |  |
| Loading Capacity(40'HQ) | 228PCS                                                                                                                                                                                                                                                                                                                                                                                                                                                                                                                                                                                                                                                                                                                                                                                                                                                                                                                                                                                                                                                                                                                              |  |