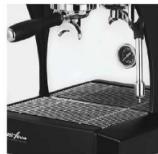

LED LAMP

DIGITAL DISPLAY

MANUAL CONTROL

**HOT WATER** 

STEAM CONTROL **CHART** 

**STEAM** 

COFFEE

**COFFEE HEATING POT BODY** 

**COFFEE HEATING TUBE** 

**COFFEE TABLE** 

**MENU SETTINGS** 

**PRIMARY AND SECONDARY BOILER** 

LIGHTING CONTROL

**POWER CONTROL** 

| Model:                  | <ul> <li>Stainless steel mirror housing;</li> <li>Multifunction for making coffee, steam and hot water at the same time;</li> <li>Resistive colorful touch screen with 4.3 inches;</li> <li>Commercial rotary vane pump with 9bar pressure;</li> <li>Inlet pipe to connect tap water &amp; Drain pipe to drain water directly;</li> <li>With LED illuminator; Temperature and time can be adjusted when making coffee;</li> <li>Different barometers show the pressure when making coffee and steam;</li> <li>Dual boilers: one is 500ml s. s. boiler with s. s. heating tube to make temperature more stable for making coffee; another is full s. s. primary and secondary boiler with 7L capacity for making steam and hot water;</li> <li>Professional s. s. porta-filter holder and filter with 58mm diameter;</li> <li>Pre-infusion system to ensure perfect extraction and crema;</li> <li>S. S. steam and water tube for cappuccino and hot water;</li> <li>With flowmeter and full inner cooper pipe;</li> <li>Top cover cup-warming plate &amp; Adjustable non-slip foot;</li> <li>Level type steaming switch.</li> </ul> |  |
|-------------------------|-------------------------------------------------------------------------------------------------------------------------------------------------------------------------------------------------------------------------------------------------------------------------------------------------------------------------------------------------------------------------------------------------------------------------------------------------------------------------------------------------------------------------------------------------------------------------------------------------------------------------------------------------------------------------------------------------------------------------------------------------------------------------------------------------------------------------------------------------------------------------------------------------------------------------------------------------------------------------------------------------------------------------------------------------------------------------------------------------------------------------------------|--|
| Description:            |                                                                                                                                                                                                                                                                                                                                                                                                                                                                                                                                                                                                                                                                                                                                                                                                                                                                                                                                                                                                                                                                                                                                     |  |
| Power Consumption       | 3450W                                                                                                                                                                                                                                                                                                                                                                                                                                                                                                                                                                                                                                                                                                                                                                                                                                                                                                                                                                                                                                                                                                                               |  |
| Voltage                 | 220V                                                                                                                                                                                                                                                                                                                                                                                                                                                                                                                                                                                                                                                                                                                                                                                                                                                                                                                                                                                                                                                                                                                                |  |
| Frequency               | 50Hz                                                                                                                                                                                                                                                                                                                                                                                                                                                                                                                                                                                                                                                                                                                                                                                                                                                                                                                                                                                                                                                                                                                                |  |
| N.W                     | 33KG/PCS                                                                                                                                                                                                                                                                                                                                                                                                                                                                                                                                                                                                                                                                                                                                                                                                                                                                                                                                                                                                                                                                                                                            |  |
| G.W                     | 37KG/CTN                                                                                                                                                                                                                                                                                                                                                                                                                                                                                                                                                                                                                                                                                                                                                                                                                                                                                                                                                                                                                                                                                                                            |  |
| Unit Size               | 616*504*500mm                                                                                                                                                                                                                                                                                                                                                                                                                                                                                                                                                                                                                                                                                                                                                                                                                                                                                                                                                                                                                                                                                                                       |  |
| CTN Size                | 702*523*530mm                                                                                                                                                                                                                                                                                                                                                                                                                                                                                                                                                                                                                                                                                                                                                                                                                                                                                                                                                                                                                                                                                                                       |  |
| Package                 | 1PCS/CTN                                                                                                                                                                                                                                                                                                                                                                                                                                                                                                                                                                                                                                                                                                                                                                                                                                                                                                                                                                                                                                                                                                                            |  |
| Loading Capacity(20'GP) | 81PCS                                                                                                                                                                                                                                                                                                                                                                                                                                                                                                                                                                                                                                                                                                                                                                                                                                                                                                                                                                                                                                                                                                                               |  |
| Loading Capacity(40'GP) | 171PCS                                                                                                                                                                                                                                                                                                                                                                                                                                                                                                                                                                                                                                                                                                                                                                                                                                                                                                                                                                                                                                                                                                                              |  |
| Loading Capacity(40'HQ) | 228PCS                                                                                                                                                                                                                                                                                                                                                                                                                                                                                                                                                                                                                                                                                                                                                                                                                                                                                                                                                                                                                                                                                                                              |  |