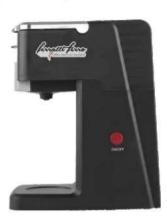

## COMMERCIAL **MACHINE SERIES**

A strong mix of innovation and elegance, that satisfies every lover of real Italian coffee and suits any environment. These semi-automatic professional

coffee machines will be applicable in office, Ho, Re, Ca etc.

**COFFEE HEATING TUBE** 

**COFFEE TABLE** 

**MENU SETTINGS** 

**PRIMARY AND SECONDARY BOILER** 

LIGHTING CONTROL

**POWER CONTROL** 

| Model:                  | <ul> <li>Stainless steel mirror housing;</li> <li>Multifunction for making coffee, steam and hot water at the same time;</li> <li>Resistive colorful touch screen with 4.3 inches;</li> <li>Commercial rotary vane pump with 9bar pressure;</li> <li>Inlet pipe to connect tap water &amp; Drain pipe to drain water directly;</li> <li>With LED illuminator; Temperature and time can be adjusted when making coffee;</li> <li>Different barometers show the pressure when making coffee and steam;</li> <li>Dual boilers: one is 500ml s. s. boiler with s. s. heating tube to make temperature more stable for making coffee; another is full s. s. primary and secondary boiler with 7L capacity for making steam and hot water;</li> <li>Professional s. s. porta-filter holder and filter with 58mm diameter;</li> <li>Pre-infusion system to ensure perfect extraction and crema;</li> <li>S. S. steam and water tube for cappuccino and hot water;</li> <li>With flowmeter and full inner cooper pipe;</li> <li>Top cover cup-warming plate &amp; Adjustable non-slip foot;</li> <li>Level type steaming switch.</li> </ul> |  |
|-------------------------|-------------------------------------------------------------------------------------------------------------------------------------------------------------------------------------------------------------------------------------------------------------------------------------------------------------------------------------------------------------------------------------------------------------------------------------------------------------------------------------------------------------------------------------------------------------------------------------------------------------------------------------------------------------------------------------------------------------------------------------------------------------------------------------------------------------------------------------------------------------------------------------------------------------------------------------------------------------------------------------------------------------------------------------------------------------------------------------------------------------------------------------|--|
| Description:            |                                                                                                                                                                                                                                                                                                                                                                                                                                                                                                                                                                                                                                                                                                                                                                                                                                                                                                                                                                                                                                                                                                                                     |  |
| Power Consumption       | 3450W                                                                                                                                                                                                                                                                                                                                                                                                                                                                                                                                                                                                                                                                                                                                                                                                                                                                                                                                                                                                                                                                                                                               |  |
| Voltage                 | 220V                                                                                                                                                                                                                                                                                                                                                                                                                                                                                                                                                                                                                                                                                                                                                                                                                                                                                                                                                                                                                                                                                                                                |  |
| Frequency               | 50Hz                                                                                                                                                                                                                                                                                                                                                                                                                                                                                                                                                                                                                                                                                                                                                                                                                                                                                                                                                                                                                                                                                                                                |  |
| N.W                     | 33KG/PCS                                                                                                                                                                                                                                                                                                                                                                                                                                                                                                                                                                                                                                                                                                                                                                                                                                                                                                                                                                                                                                                                                                                            |  |
| G.W                     | 37KG/CTN                                                                                                                                                                                                                                                                                                                                                                                                                                                                                                                                                                                                                                                                                                                                                                                                                                                                                                                                                                                                                                                                                                                            |  |
| Unit Size               | 616*504*500mm                                                                                                                                                                                                                                                                                                                                                                                                                                                                                                                                                                                                                                                                                                                                                                                                                                                                                                                                                                                                                                                                                                                       |  |
| CTN Size                | 702*523*530mm                                                                                                                                                                                                                                                                                                                                                                                                                                                                                                                                                                                                                                                                                                                                                                                                                                                                                                                                                                                                                                                                                                                       |  |
| Package                 | 1PCS/CTN                                                                                                                                                                                                                                                                                                                                                                                                                                                                                                                                                                                                                                                                                                                                                                                                                                                                                                                                                                                                                                                                                                                            |  |
| Loading Capacity(20'GP) | 81PCS                                                                                                                                                                                                                                                                                                                                                                                                                                                                                                                                                                                                                                                                                                                                                                                                                                                                                                                                                                                                                                                                                                                               |  |
| Loading Capacity(40'GP) | 171PCS                                                                                                                                                                                                                                                                                                                                                                                                                                                                                                                                                                                                                                                                                                                                                                                                                                                                                                                                                                                                                                                                                                                              |  |
| Loading Capacity(40'HQ) | 228PCS                                                                                                                                                                                                                                                                                                                                                                                                                                                                                                                                                                                                                                                                                                                                                                                                                                                                                                                                                                                                                                                                                                                              |  |