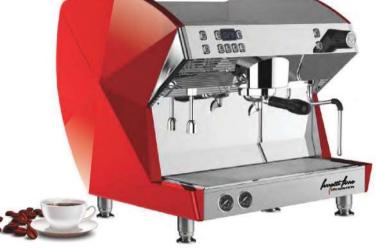

LED LAMP

DIGITAL DISPLAY

MANUAL CONTROL

**HOT WATER** 

STEAM CONTROL **CHART** 

**STEAM** 

COFFEE

**COFFEE HEATING POT BODY** 

**COFFEE HEATING TUBE** 

**COFFEE TABLE** 

**MENU SETTINGS** 

**PRIMARY AND SECONDARY BOILER** 

LIGHTING CONTROL

**POWER CONTROL** 

| Model:                  | <ul> <li>Stainless steel mirror housing;</li> <li>Multifunction for making coffee, steam and hot water at the same time;</li> <li>Resistive colorful touch screen with 4.3 inches;</li> <li>Commercial rotary vane pump with 9bar pressure;</li> <li>Inlet pipe to connect tap water &amp; Drain pipe to drain water directly;</li> <li>With LED illuminator; Temperature and time can be adjusted when making coffee;</li> <li>Different barometers show the pressure when making coffee and steam;</li> <li>Dual boilers: one is 500ml s. s. boiler with s. s. heating tube to make temperature more stable for making coffee; another is full s. s. primary and secondary boiler with 7L capacity for making steam and hot water;</li> <li>Professional s. s. porta-filter holder and filter with 58mm diameter;</li> <li>Pre-infusion system to ensure perfect extraction and crema;</li> <li>S. S. steam and water tube for cappuccino and hot water;</li> <li>With flowmeter and full inner cooper pipe;</li> <li>Top cover cup-warming plate &amp; Adjustable non-slip foot;</li> <li>Level type steaming switch.</li> </ul> |  |
|-------------------------|-------------------------------------------------------------------------------------------------------------------------------------------------------------------------------------------------------------------------------------------------------------------------------------------------------------------------------------------------------------------------------------------------------------------------------------------------------------------------------------------------------------------------------------------------------------------------------------------------------------------------------------------------------------------------------------------------------------------------------------------------------------------------------------------------------------------------------------------------------------------------------------------------------------------------------------------------------------------------------------------------------------------------------------------------------------------------------------------------------------------------------------|--|
| Description:            |                                                                                                                                                                                                                                                                                                                                                                                                                                                                                                                                                                                                                                                                                                                                                                                                                                                                                                                                                                                                                                                                                                                                     |  |
| Power Consumption       | 3450W                                                                                                                                                                                                                                                                                                                                                                                                                                                                                                                                                                                                                                                                                                                                                                                                                                                                                                                                                                                                                                                                                                                               |  |
| Voltage                 | 220V                                                                                                                                                                                                                                                                                                                                                                                                                                                                                                                                                                                                                                                                                                                                                                                                                                                                                                                                                                                                                                                                                                                                |  |
| Frequency               | 50Hz                                                                                                                                                                                                                                                                                                                                                                                                                                                                                                                                                                                                                                                                                                                                                                                                                                                                                                                                                                                                                                                                                                                                |  |
| N.W                     | 33KG/PCS                                                                                                                                                                                                                                                                                                                                                                                                                                                                                                                                                                                                                                                                                                                                                                                                                                                                                                                                                                                                                                                                                                                            |  |
| G.W                     | 37KG/CTN                                                                                                                                                                                                                                                                                                                                                                                                                                                                                                                                                                                                                                                                                                                                                                                                                                                                                                                                                                                                                                                                                                                            |  |
| Unit Size               | 616*504*500mm                                                                                                                                                                                                                                                                                                                                                                                                                                                                                                                                                                                                                                                                                                                                                                                                                                                                                                                                                                                                                                                                                                                       |  |
| CTN Size                | 702*523*530mm                                                                                                                                                                                                                                                                                                                                                                                                                                                                                                                                                                                                                                                                                                                                                                                                                                                                                                                                                                                                                                                                                                                       |  |
| Package                 | 1PCS/CTN                                                                                                                                                                                                                                                                                                                                                                                                                                                                                                                                                                                                                                                                                                                                                                                                                                                                                                                                                                                                                                                                                                                            |  |
| Loading Capacity(20'GP) | 81PCS                                                                                                                                                                                                                                                                                                                                                                                                                                                                                                                                                                                                                                                                                                                                                                                                                                                                                                                                                                                                                                                                                                                               |  |
| Loading Capacity(40'GP) | 171PCS                                                                                                                                                                                                                                                                                                                                                                                                                                                                                                                                                                                                                                                                                                                                                                                                                                                                                                                                                                                                                                                                                                                              |  |
| Loading Capacity(40'HQ) | 228PCS                                                                                                                                                                                                                                                                                                                                                                                                                                                                                                                                                                                                                                                                                                                                                                                                                                                                                                                                                                                                                                                                                                                              |  |

FCM3100C

| Description:                                                                                                                                                                                                                                                                                                                                                                                                                                                                                                                                                                                                                                                                                                                                                                                                                                                                                                                                                                                                                                                                                                                                                                                                                                                                                                                                                                                                                                                                                                                                                                                                                                                                                                                                                                                                                                                                                                                                                                                                                                                                                                                   | <ul> <li>Stainless steel mirror housing &amp; plastic side cover;</li> <li>Multifunction for making coffee, steam and hot water at the same time;</li> <li>Touch electronic button for easy operation;</li> <li>Italian ULKA pump with 15bar pressure;</li> <li>Inlet pipe to connect tap water &amp; Drain pipe to drain water directly;</li> <li>With LED illuminator; Temperature and time can be adjusted when making conferent barometers show the pressure when making coffee and steam;</li> <li>Dual boilers: one is 500ml s. s. boiler with s. s. heating tube to make temperature more stable for making coffee; another is 7L s.s. boiler for making steam and water;</li> <li>Professional s. s. porta-filter holder and filter with 58mm diameter;</li> <li>Pre-infusion system to ensure perfect extraction and crema;</li> <li>S. S. steam and water tube for cappuccino and hot water;</li> <li>Top cover cup-warming plate &amp; Adjustable non-slip foot.</li> </ul> |  |
|--------------------------------------------------------------------------------------------------------------------------------------------------------------------------------------------------------------------------------------------------------------------------------------------------------------------------------------------------------------------------------------------------------------------------------------------------------------------------------------------------------------------------------------------------------------------------------------------------------------------------------------------------------------------------------------------------------------------------------------------------------------------------------------------------------------------------------------------------------------------------------------------------------------------------------------------------------------------------------------------------------------------------------------------------------------------------------------------------------------------------------------------------------------------------------------------------------------------------------------------------------------------------------------------------------------------------------------------------------------------------------------------------------------------------------------------------------------------------------------------------------------------------------------------------------------------------------------------------------------------------------------------------------------------------------------------------------------------------------------------------------------------------------------------------------------------------------------------------------------------------------------------------------------------------------------------------------------------------------------------------------------------------------------------------------------------------------------------------------------------------------|----------------------------------------------------------------------------------------------------------------------------------------------------------------------------------------------------------------------------------------------------------------------------------------------------------------------------------------------------------------------------------------------------------------------------------------------------------------------------------------------------------------------------------------------------------------------------------------------------------------------------------------------------------------------------------------------------------------------------------------------------------------------------------------------------------------------------------------------------------------------------------------------------------------------------------------------------------------------------------------|--|
|                                                                                                                                                                                                                                                                                                                                                                                                                                                                                                                                                                                                                                                                                                                                                                                                                                                                                                                                                                                                                                                                                                                                                                                                                                                                                                                                                                                                                                                                                                                                                                                                                                                                                                                                                                                                                                                                                                                                                                                                                                                                                                                                |                                                                                                                                                                                                                                                                                                                                                                                                                                                                                                                                                                                                                                                                                                                                                                                                                                                                                                                                                                                        |  |
| Power Consumption                                                                                                                                                                                                                                                                                                                                                                                                                                                                                                                                                                                                                                                                                                                                                                                                                                                                                                                                                                                                                                                                                                                                                                                                                                                                                                                                                                                                                                                                                                                                                                                                                                                                                                                                                                                                                                                                                                                                                                                                                                                                                                              | 3450W                                                                                                                                                                                                                                                                                                                                                                                                                                                                                                                                                                                                                                                                                                                                                                                                                                                                                                                                                                                  |  |
| Power Consumption<br>Voltage                                                                                                                                                                                                                                                                                                                                                                                                                                                                                                                                                                                                                                                                                                                                                                                                                                                                                                                                                                                                                                                                                                                                                                                                                                                                                                                                                                                                                                                                                                                                                                                                                                                                                                                                                                                                                                                                                                                                                                                                                                                                                                   | 3450W<br>220V                                                                                                                                                                                                                                                                                                                                                                                                                                                                                                                                                                                                                                                                                                                                                                                                                                                                                                                                                                          |  |
| The second secon |                                                                                                                                                                                                                                                                                                                                                                                                                                                                                                                                                                                                                                                                                                                                                                                                                                                                                                                                                                                        |  |
| Voltage                                                                                                                                                                                                                                                                                                                                                                                                                                                                                                                                                                                                                                                                                                                                                                                                                                                                                                                                                                                                                                                                                                                                                                                                                                                                                                                                                                                                                                                                                                                                                                                                                                                                                                                                                                                                                                                                                                                                                                                                                                                                                                                        | 220V                                                                                                                                                                                                                                                                                                                                                                                                                                                                                                                                                                                                                                                                                                                                                                                                                                                                                                                                                                                   |  |
| Voltage<br>Frequency                                                                                                                                                                                                                                                                                                                                                                                                                                                                                                                                                                                                                                                                                                                                                                                                                                                                                                                                                                                                                                                                                                                                                                                                                                                                                                                                                                                                                                                                                                                                                                                                                                                                                                                                                                                                                                                                                                                                                                                                                                                                                                           | 220V<br>50Hz                                                                                                                                                                                                                                                                                                                                                                                                                                                                                                                                                                                                                                                                                                                                                                                                                                                                                                                                                                           |  |
| Voltage<br>Frequency<br>N.W                                                                                                                                                                                                                                                                                                                                                                                                                                                                                                                                                                                                                                                                                                                                                                                                                                                                                                                                                                                                                                                                                                                                                                                                                                                                                                                                                                                                                                                                                                                                                                                                                                                                                                                                                                                                                                                                                                                                                                                                                                                                                                    | 220V<br>50Hz<br>33KG/PCS                                                                                                                                                                                                                                                                                                                                                                                                                                                                                                                                                                                                                                                                                                                                                                                                                                                                                                                                                               |  |
| Voltage<br>Frequency<br>N.W<br>G.W                                                                                                                                                                                                                                                                                                                                                                                                                                                                                                                                                                                                                                                                                                                                                                                                                                                                                                                                                                                                                                                                                                                                                                                                                                                                                                                                                                                                                                                                                                                                                                                                                                                                                                                                                                                                                                                                                                                                                                                                                                                                                             | 220V<br>50Hz<br>33KG/PCS<br>37KG/CTN                                                                                                                                                                                                                                                                                                                                                                                                                                                                                                                                                                                                                                                                                                                                                                                                                                                                                                                                                   |  |
| Voltage Frequency N.W G.W Unit Size                                                                                                                                                                                                                                                                                                                                                                                                                                                                                                                                                                                                                                                                                                                                                                                                                                                                                                                                                                                                                                                                                                                                                                                                                                                                                                                                                                                                                                                                                                                                                                                                                                                                                                                                                                                                                                                                                                                                                                                                                                                                                            | 220V<br>50Hz<br>33KG/PCS<br>37KG/CTN<br>616*504*500mm                                                                                                                                                                                                                                                                                                                                                                                                                                                                                                                                                                                                                                                                                                                                                                                                                                                                                                                                  |  |
| Voltage Frequency N.W G.W Unit Size CTN Size                                                                                                                                                                                                                                                                                                                                                                                                                                                                                                                                                                                                                                                                                                                                                                                                                                                                                                                                                                                                                                                                                                                                                                                                                                                                                                                                                                                                                                                                                                                                                                                                                                                                                                                                                                                                                                                                                                                                                                                                                                                                                   | 220V<br>50Hz<br>33KG/PCS<br>37KG/CTN<br>616*504*500mm<br>702*523*530mm                                                                                                                                                                                                                                                                                                                                                                                                                                                                                                                                                                                                                                                                                                                                                                                                                                                                                                                 |  |
| Voltage Frequency N.W G.W Unit Size CTN Size Package                                                                                                                                                                                                                                                                                                                                                                                                                                                                                                                                                                                                                                                                                                                                                                                                                                                                                                                                                                                                                                                                                                                                                                                                                                                                                                                                                                                                                                                                                                                                                                                                                                                                                                                                                                                                                                                                                                                                                                                                                                                                           | 220V 50Hz 33KG/PCS 37KG/CTN 616*504*500mm 702*523*530mm 1PCS/CTN                                                                                                                                                                                                                                                                                                                                                                                                                                                                                                                                                                                                                                                                                                                                                                                                                                                                                                                       |  |