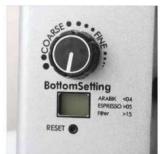

|
| Loading Capacity(40'HQ) | 1455PCS                                                                                                                                                                                                                                                                                                                                                                                                                                  |









#### GRINDING MACHINE SERIES















| Model:                  | FGM9092                                                                                                                                                                                                                                                                                                                                                                                                                                       |
|-------------------------|---------------------------------------------------------------------------------------------------------------------------------------------------------------------------------------------------------------------------------------------------------------------