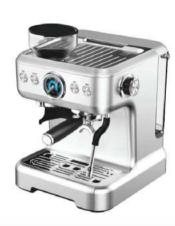

FCM3100C

| Description:                                                                                                                                                                                                                                                                                                                                                                                                                                                                                                                                                                                                                                                                                                                                                                                                                                                                                                                                                                                                                                                                                                                                                                                                                                                                                                                                                                                                                                                                                                                                                                                                                                                                                                                                                                                                                                                                                                                                                                                                                                                                                                                   | <ul> <li>Stainless steel mirror housing &amp; plastic side cover;</li> <li>Multifunction for making coffee, steam and hot water at the same time;</li> <li>Touch electronic button for easy operation;</li> <li>Italian ULKA pump with 15bar pressure;</li> <li>Inlet pipe to connect tap water &amp; Drain pipe to drain water directly;</li> <li>With LED illuminator; Temperature and time can be adjusted when making conferent barometers show the pressure when making coffee and steam;</li> <li>Dual boilers: one is 500ml s. s. boiler with s. s. heating tube to make temperature more stable for making coffee; another is 7L s.s. boiler for making steam and water;</li> <li>Professional s. s. porta-filter holder and filter with 58mm diameter;</li> <li>Pre-infusion system to ensure perfect extraction and crema;</li> <li>S. S. steam and water tube for cappuccino and hot water;</li> <li>Top cover cup-warming plate &amp; Adjustable non-slip foot.</li> </ul> |  |
|--------------------------------------------------------------------------------------------------------------------------------------------------------------------------------------------------------------------------------------------------------------------------------------------------------------------------------------------------------------------------------------------------------------------------------------------------------------------------------------------------------------------------------------------------------------------------------------------------------------------------------------------------------------------------------------------------------------------------------------------------------------------------------------------------------------------------------------------------------------------------------------------------------------------------------------------------------------------------------------------------------------------------------------------------------------------------------------------------------------------------------------------------------------------------------------------------------------------------------------------------------------------------------------------------------------------------------------------------------------------------------------------------------------------------------------------------------------------------------------------------------------------------------------------------------------------------------------------------------------------------------------------------------------------------------------------------------------------------------------------------------------------------------------------------------------------------------------------------------------------------------------------------------------------------------------------------------------------------------------------------------------------------------------------------------------------------------------------------------------------------------|----------------------------------------------------------------------------------------------------------------------------------------------------------------------------------------------------------------------------------------------------------------------------------------------------------------------------------------------------------------------------------------------------------------------------------------------------------------------------------------------------------------------------------------------------------------------------------------------------------------------------------------------------------------------------------------------------------------------------------------------------------------------------------------------------------------------------------------------------------------------------------------------------------------------------------------------------------------------------------------|--|
|                                                                                                                                                                                                                                                                                                                                                                                                                                                                                                                                                                                                                                                                                                                                                                                                                                                                                                                                                                                                                                                                                                                                                                                                                                                                                                                                                                                                                                                                                                                                                                                                                                                                                                                                                                                                                                                                                                                                                                                                                                                                                                                                |                                                                                                                                                                                                                                                                                                                                                                                                                                                                                                                                                                                                                                                                                                                                                                                                                                                                                                                                                                                        |  |
| Power Consumption                                                                                                                                                                                                                                                                                                                                                                                                                                                                                                                                                                                                                                                                                                                                                                                                                                                                                                                                                                                                                                                                                                                                                                                                                                                                                                                                                                                                                                                                                                                                                                                                                                                                                                                                                                                                                                                                                                                                                                                                                                                                                                              | 3450W                                                                                                                                                                                                                                                                                                                                                                                                                                                                                                                                                                                                                                                                                                                                                                                                                                                                                                                                                                                  |  |
| Power Consumption<br>Voltage                                                                                                                                                                                                                                                                                                                                                                                                                                                                                                                                                                                                                                                                                                                                                                                                                                                                                                                                                                                                                                                                                                                                                                                                                                                                                                                                                                                                                                                                                                                                                                                                                                                                                                                                                                                                                                                                                                                                                                                                                                                                                                   | 3450W<br>220V                                                                                                                                                                                                                                                                                                                                                                                                                                                                                                                                                                                                                                                                                                                                                                                                                                                                                                                                                                          |  |
| The second secon |                                                                                                                                                                                                                                                                                                                                                                                                                                                                                                                                                                                                                                                                                                                                                                                                                                                                                                                                                                                        |  |
| Voltage                                                                                                                                                                                                                                                                                                                                                                                                                                                                                                                                                                                                                                                                                                                                                                                                                                                                                                                                                                                                                                                                                                                                                                                                                                                                                                                                                                                                                                                                                                                                                                                                                                                                                                                                                                                                                                                                                                                                                                                                                                                                                                                        | 220V                                                                                                                                                                                                                                                                                                                                                                                                                                                                                                                                                                                                                                                                                                                                                                                                                                                                                                                                                                                   |  |
| Voltage<br>Frequency                                                                                                                                                                                                                                                                                                                                                                                                                                                                                                                                                                                                                                                                                                                                                                                                                                                                                                                                                                                                                                                                                                                                                                                                                                                                                                                                                                                                                                                                                                                                                                                                                                                                                                                                                                                                                                                                                                                                                                                                                                                                                                           | 220V<br>50Hz                                                                                                                                                                                                                                                                                                                                                                                                                                                                                                                                                                                                                                                                                                                                                                                                                                                                                                                                                                           |  |
| Voltage<br>Frequency<br>N.W                                                                                                                                                                                                                                                                                                                                                                                                                                                                                                                                                                                                                                                                                                                                                                                                                                                                                                                                                                                                                                                                                                                                                                                                                                                                                                                                                                                                                                                                                                                                                                                                                                                                                                                                                                                                                                                                                                                                                                                                                                                                                                    | 220V<br>50Hz<br>33KG/PCS                                                                                                                                                                                                                                                                                                                                                                                                                                                                                                                                                                                                                                                                                                                                                                                                                                                                                                                                                               |  |
| Voltage<br>Frequency<br>N.W<br>G.W                                                                                                                                                                                                                                                                                                                                                                                                                                                                                                                                                                                                                                                                                                                                                                                                                                                                                                                                                                                                                                                                                                                                                                                                                                                                                                                                                                                                                                                                                                                                                                                                                                                                                                                                                                                                                                                                                                                                                                                                                                                                                             | 220V<br>50Hz<br>33KG/PCS<br>37KG/CTN                                                                                                                                                                                                                                                                                                                                                                                                                                                                                                                                                                                                                                                                                                                                                                                                                                                                                                                                                   |  |
| Voltage Frequency N.W G.W Unit Size                                                                                                                                                                                                                                                                                                                                                                                                                                                                                                                                                                                                                                                                                                                                                                                                                                                                                                                                                                                                                                                                                                                                                                                                                                                                                                                                                                                                                                                                                                                                                                                                                                                                                                                                                                                                                                                                                                                                                                                                                                                                                            | 220V<br>50Hz<br>33KG/PCS<br>37KG/CTN<br>616*504*500mm                                                                                                                                                                                                                                                                                                                                                                                                                                                                                                                                                                                                                                                                                                                                                                                                                                                                                                                                  |  |
| Voltage Frequency N.W G.W Unit Size CTN Size                                                                                                                                                                                                                                                                                                                                                                                                                                                                                                                                                                                                                                                                                                                                                                                                                                                                                                                                                                                                                                                                                                                                                                                                                                                                                                                                                                                                                                                                                                                                                                                                                                                                                                                                                                                                                                                                                                                                                                                                                                                                                   | 220V<br>50Hz<br>33KG/PCS<br>37KG/CTN<br>616*504*500mm<br>702*523*530mm                                                                                                                                                                                                                                                                                                                                                                                                                                                                                                                                                                                                                                                                                                                                                                                                                                                                                                                 |  |
| Voltage Frequency N.W G.W Unit Size CTN Size Package                                                                                                                                                                                                                                                                                                                                                                                                                                                                                                                                                                                                                                                                                                                                                                                                                                                                                                                                                                                                                                                                                                                                                                                                                                                                                                                                                                                                                                                                                                                                                                                                                                                                                                                                                                                                                                                                                                                                                                                                                                                                           | 220V 50Hz 33KG/PCS 37KG/CTN 616*504*500mm 702*523*530mm 1PCS/CTN                                                                                                                                                                                                                                                                                                                                                                                                                                                                                                                                                                                                                                                                                                                                                                                                                                                                                                                       |  |