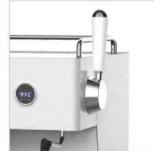

**COFFEE HEATING TUBE** 

**COFFEE TABLE** 

**MENU SETTINGS** 

**PRIMARY AND SECONDARY BOILER** 

LIGHTING CONTROL

**POWER CONTROL** 

| Model:                  | <ul> <li>Stainless steel mirror housing;</li> <li>Multifunction for making coffee, steam and hot water at the same time;</li> <li>Resistive colorful touch screen with 4.3 inches;</li> <li>Commercial rotary vane pump with 9bar pressure;</li> <li>Inlet pipe to connect tap water &amp; Drain pipe to drain water directly;</li> <li>With LED illuminator; Temperature and time can be adjusted when making coffee;</li> <li>Different barometers show the pressure when making coffee and steam;</li> <li>Dual boilers: one is 500ml s. s. boiler with s. s. heating tube to make temperature more stable for making coffee; another is full s. s. primary and secondary boiler with 7L capacity for making steam and hot water;</li> <li>Professional s. s. porta-filter holder and filter with 58mm diameter;</li> <li>Pre-infusion system to ensure perfect extraction and crema;</li> <li>S. S. steam and water tube for cappuccino and hot water;</li> <li>With flowmeter and full inner cooper pipe;</li> <li>Top cover cup-warming plate &amp; Adjustable non-slip foot;</li> <li>Level type steaming switch.</li> </ul> |  |
|-------------------------|-------------------------------------------------------------------------------------------------------------------------------------------------------------------------------------------------------------------------------------------------------------------------------------------------------------------------------------------------------------------------------------------------------------------------------------------------------------------------------------------------------------------------------------------------------------------------------------------------------------------------------------------------------------------------------------------------------------------------------------------------------------------------------------------------------------------------------------------------------------------------------------------------------------------------------------------------------------------------------------------------------------------------------------------------------------------------------------------------------------------------------------|--|
| Description:            |                                                                                                                                                                                                                                                                                                                                                                                                                                                                                                                                                                                                                                                                                                                                                                                                                                                                                                                                                                                                                                                                                                                                     |  |
| Power Consumption       | 3450W                                                                                                                                                                                                                                                                                                                                                                                                                                                                                                                                                                                                                                                                                                                                                                                                                                                                                                                                                                                                                                                                                                                               |  |
| Voltage                 | 220V                                                                                                                                                                                                                                                                                                                                                                                                                                                                                                                                                                                                                                                                                                                                                                                                                                                                                                                                                                                                                                                                                                                                |  |
| Frequency               | 50Hz                                                                                                                                                                                                                                                                                                                                                                                                                                                                                                                                                                                                                                                                                                                                                                                                                                                                                                                                                                                                                                                                                                                                |  |
| N.W                     | 33KG/PCS                                                                                                                                                                                                                                                                                                                                                                                                                                                                                                                                                                                                                                                                                                                                                                                                                                                                                                                                                                                                                                                                                                                            |  |
| G.W                     | 37KG/CTN                                                                                                                                                                                                                                                                                                                                                                                                                                                                                                                                                                                                                                                                                                                                                                                                                                                                                                                                                                                                                                                                                                                            |  |
| Unit Size               | 616*504*500mm                                                                                                                                                                                                                                                                                                                                                                                                                                                                                                                                                                                                                                                                                                                                                                                                                                                                                                                                                                                                                                                                                                                       |  |
| CTN Size                | 702*523*530mm                                                                                                                                                                                                                                                                                                                                                                                                                                                                                                                                                                                                                                                                                                                                                                                                                                                                                                                                                                                                                                                                                                                       |  |
| Package                 | 1PCS/CTN                                                                                                                                                                                                                                                                                                                                                                                                                                                                                                                                                                                                                                                                                                                                                                                                                                                                                                                                                                                                                                                                                                                            |  |
| Loading Capacity(20'GP) | 81PCS                                                                                                                                                                                                                                                                                                                                                                                                                                                                                                                                                                                                                                                                                                                                                                                                                                                                                                                                                                                                                                                                                                                               |  |
| Loading Capacity(40'GP) | 171PCS                                                                                                                                                                                                                                                                                                                                                                                                                                                                                                                                                                                                                                                                                                                                                                                                                                                                                                                                                                                                                                                                                                                              |  |
| Loading Capacity(40'HQ) | 228PCS                                                                                                                                                                                                                                                                                                                                                                                                                                                                                                                                                                                                                                                                                                                                                                                                                                                                                                                                                                                                                                                                                                                              |  |