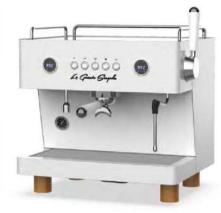

**COFFEE HEATING TUBE** 

**COFFEE TABLE** 

**MENU SETTINGS** 

**PRIMARY AND SECONDARY BOILER** 

LIGHTING CONTROL

**POWER CONTROL** 

| Model:                  | <ul> <li>Stainless steel mirror housing;</li> <li>Multifunction for making coffee, steam and hot water at the same time;</li> <li>Resistive colorful touch screen with 4.3 inches;</li> <li>Commercial rotary vane pump with 9bar pressure;</li> <li>Inlet pipe to connect tap water &amp; Drain pipe to drain water directly;</li> <li>With LED illuminator; Temperature and time can be adjusted when making coffee;</li> <li>Different barometers show the pressure when making coffee and steam;</li> <li>Dual boilers: one is 500ml s. s. boiler with s. s. heating tube to make temperature more stable for making coffee; another is full s. s. primary and secondary boiler with 7L capacity for making steam and hot water;</li> <li>Professional s. s. porta-filter holder and filter with 58mm diameter;</li> <li>Pre-infusion system to ensure perfect extraction and crema;</li> <li>S. S. steam and water tube for cappuccino and hot water;</li> <li>With flowmeter and full inner cooper pipe;</li> <li>Top cover cup-warming plate &amp; Adjustable non-slip foot;</li> <li>Level type steaming switch.</li> </ul> |  |
|-------------------------|-------------------------------------------------------------------------------------------------------------------------------------------------------------------------------------------------------------------------------------------------------------------------------------------------------------------------------------------------------------------------------------------------------------------------------------------------------------------------------------------------------------------------------------------------------------------------------------------------------------------------------------------------------------------------------------------------------------------------------------------------------------------------------------------------------------------------------------------------------------------------------------------------------------------------------------------------------------------------------------------------------------------------------------------------------------------------------------------------------------------------------------|--|
| Description:            |                                                                                                                                                                                                                                                                                                                                                                                                                                                                                                                                                                                                                                                                                                                                                                                                                                                                                                                                                                                                                                                                                                                                     |  |
| Power Consumption       | 3450W                                                                                                                                                                                                                                                                                                                                                                                                                                                                                                                                                                                                                                                                                                                                                                                                                                                                                                                                                                                                                                                                                                                               |  |
| Voltage                 | 220V                                                                                                                                                                                                                                                                                                                                                                                                                                                                                                                                                                                                                                                                                                                                                                                                                                                                                                                                                                                                                                                                                                                                |  |
| Frequency               | 50Hz                                                                                                                                                                                                                                                                                                                                                                                                                                                                                                                                                                                                                                                                                                                                                                                                                                                                                                                                                                                                                                                                                                                                |  |
| N.W                     | 33KG/PCS                                                                                                                                                                                                                                                                                                                                                                                                                                                                                                                                                                                                                                                                                                                                                                                                                                                                                                                                                                                                                                                                                                                            |  |
| G.W                     | 37KG/CTN                                                                                                                                                                                                                                                                                                                                                                                                                                                                                                                                                                                                                                                                                                                                                                                                                                                                                                                                                                                                                                                                                                                            |  |
| Unit Size               | 616*504*500mm                                                                                                                                                                                                                                                                                                                                                                                                                                                                                                                                                                                                                                                                                                                                                                                                                                                                                                                                                                                                                                                                                                                       |  |
| CTN Size                | 702*523*530mm                                                                                                                                                                                                                                                                                                                                                                                                                                                                                                                                                                                                                                                                                                                                                                                                                                                                                                                                                                                                                                                                                                                       |  |
| Package                 | 1PCS/CTN                                                                                                                                                                                                                                                                                                                                                                                                                                                                                                                                                                                                                                                                                                                                                                                                                                                                                                                                                                                                                                                                                                                            |  |
| Loading Capacity(20'GP) | 81PCS                                                                                                                                                                                                                                                                                                                                                                                                                                                                                                                                                                                                                                                                                                                                                                                                                                                                                                                                                                                                                                                                                                                               |  |
| Loading Capacity(40'GP) | 171PCS                                                                                                                                                                                                                                                                                                                                                                                                                                                                                                                                                                                                                                                                                                                                                                                                                                                                                                                                                                                                                                                                                                                              |  |
| Loading Capacity(40'HQ) | 228PCS                                                                                                                                                                                                                                                                                                                                                                                                                                                                                                                                                                                                                                                                                                                                                                                                                                                                                                                                                                                                                                                                                                                              |  |

FCM3100C

| Description:                                                                                                                                                                                                                                                                                                                                                                                                                                                                                                                                                                                                                                                                                                                                                                                                                                                                                                                                                                                                                                                                                                                                                                                                                                                                                                                                                                                                                                                                                                                                                                                                                                                                                                                                                                                                                                                                                                                                                                                                                                                                                                                   | <ul> <li>Stainless steel mirror housing &amp; plastic side cover;</li> <li>Multifunction for making coffee, steam and hot water at the same time;</li> <li>Touch electronic button for easy operation;</li> <li>Italian ULKA pump with 15bar pressure;</li> <li>Inlet pipe to connect tap water &amp; Drain pipe to drain water directly;</li> <li>With LED illuminator; Temperature and time can be adjusted when making conferent barometers show the pressure when making coffee and steam;</li> <li>Dual boilers: one is 500ml s. s. boiler with s. s. heating tube to make temperature more stable for making coffee; another is 7L s.s. boiler for making steam and water;</li> <li>Professional s. s. porta-filter holder and filter with 58mm diameter;</li> <li>Pre-infusion system to ensure perfect extraction and crema;</li> <li>S. S. steam and water tube for cappuccino and hot water;</li> <li>Top cover cup-warming plate &amp; Adjustable non-slip foot.</li> </ul> |  |
|--------------------------------------------------------------------------------------------------------------------------------------------------------------------------------------------------------------------------------------------------------------------------------------------------------------------------------------------------------------------------------------------------------------------------------------------------------------------------------------------------------------------------------------------------------------------------------------------------------------------------------------------------------------------------------------------------------------------------------------------------------------------------------------------------------------------------------------------------------------------------------------------------------------------------------------------------------------------------------------------------------------------------------------------------------------------------------------------------------------------------------------------------------------------------------------------------------------------------------------------------------------------------------------------------------------------------------------------------------------------------------------------------------------------------------------------------------------------------------------------------------------------------------------------------------------------------------------------------------------------------------------------------------------------------------------------------------------------------------------------------------------------------------------------------------------------------------------------------------------------------------------------------------------------------------------------------------------------------------------------------------------------------------------------------------------------------------------------------------------------------------|----------------------------------------------------------------------------------------------------------------------------------------------------------------------------------------------------------------------------------------------------------------------------------------------------------------------------------------------------------------------------------------------------------------------------------------------------------------------------------------------------------------------------------------------------------------------------------------------------------------------------------------------------------------------------------------------------------------------------------------------------------------------------------------------------------------------------------------------------------------------------------------------------------------------------------------------------------------------------------------|--|
|                                                                                                                                                                                                                                                                                                                                                                                                                                                                                                                                                                                                                                                                                                                                                                                                                                                                                                                                                                                                                                                                                                                                                                                                                                                                                                                                                                                                                                                                                                                                                                                                                                                                                                                                                                                                                                                                                                                                                                                                                                                                                                                                |                                                                                                                                                                                                                                                                                                                                                                                                                                                                                                                                                                                                                                                                                                                                                                                                                                                                                                                                                                                        |  |
| Power Consumption                                                                                                                                                                                                                                                                                                                                                                                                                                                                                                                                                                                                                                                                                                                                                                                                                                                                                                                                                                                                                                                                                                                                                                                                                                                                                                                                                                                                                                                                                                                                                                                                                                                                                                                                                                                                                                                                                                                                                                                                                                                                                                              | 3450W                                                                                                                                                                                                                                                                                                                                                                                                                                                                                                                                                                                                                                                                                                                                                                                                                                                                                                                                                                                  |  |
| Power Consumption<br>Voltage                                                                                                                                                                                                                                                                                                                                                                                                                                                                                                                                                                                                                                                                                                                                                                                                                                                                                                                                                                                                                                                                                                                                                                                                                                                                                                                                                                                                                                                                                                                                                                                                                                                                                                                                                                                                                                                                                                                                                                                                                                                                                                   | 3450W<br>220V                                                                                                                                                                                                                                                                                                                                                                                                                                                                                                                                                                                                                                                                                                                                                                                                                                                                                                                                                                          |  |
| The second secon |                                                                                                                                                                                                                                                                                                                                                                                                                                                                                                                                                                                                                                                                                                                                                                                                                                                                                                                                                                                        |  |
| Voltage                                                                                                                                                                                                                                                                                                                                                                                                                                                                                                                                                                                                                                                                                                                                                                                                                                                                                                                                                                                                                                                                                                                                                                                                                                                                                                                                                                                                                                                                                                                                                                                                                                                                                                                                                                                                                                                                                                                                                                                                                                                                                                                        | 220V                                                                                                                                                                                                                                                                                                                                                                                                                                                                                                                                                                                                                                                                                                                                                                                                                                                                                                                                                                                   |  |
| Voltage<br>Frequency                                                                                                                                                                                                                                                                                                                                                                                                                                                                                                                                                                                                                                                                                                                                                                                                                                                                                                                                                                                                                                                                                                                                                                                                                                                                                                                                                                                                                                                                                                                                                                                                                                                                                                                                                                                                                                                                                                                                                                                                                                                                                                           | 220V<br>50Hz                                                                                                                                                                                                                                                                                                                                                                                                                                                                                                                                                                                                                                                                                                                                                                                                                                                                                                                                                                           |  |
| Voltage<br>Frequency<br>N.W                                                                                                                                                                                                                                                                                                                                                                                                                                                                                                                                                                                                                                                                                                                                                                                                                                                                                                                                                                                                                                                                                                                                                                                                                                                                                                                                                                                                                                                                                                                                                                                                                                                                                                                                                                                                                                                                                                                                                                                                                                                                                                    | 220V<br>50Hz<br>33KG/PCS                                                                                                                                                                                                                                                                                                                                                                                                                                                                                                                                                                                                                                                                                                                                                                                                                                                                                                                                                               |  |
| Voltage<br>Frequency<br>N.W<br>G.W                                                                                                                                                                                                                                                                                                                                                                                                                                                                                                                                                                                                                                                                                                                                                                                                                                                                                                                                                                                                                                                                                                                                                                                                                                                                                                                                                                                                                                                                                                                                                                                                                                                                                                                                                                                                                                                                                                                                                                                                                                                                                             | 220V<br>50Hz<br>33KG/PCS<br>37KG/CTN                                                                                                                                                                                                                                                                                                                                                                                                                                                                                                                                                                                                                                                                                                                                                                                                                                                                                                                                                   |  |
| Voltage Frequency N.W G.W Unit Size                                                                                                                                                                                                                                                                                                                                                                                                                                                                                                                                                                                                                                                                                                                                                                                                                                                                                                                                                                                                                                                                                                                                                                                                                                                                                                                                                                                                                                                                                                                                                                                                                                                                                                                                                                                                                                                                                                                                                                                                                                                                                            | 220V<br>50Hz<br>33KG/PCS<br>37KG/CTN<br>616*504*500mm                                                                                                                                                                                                                                                                                                                                                                                                                                                                                                                                                                                                                                                                                                                                                                                                                                                                                                                                  |  |
| Voltage Frequency N.W G.W Unit Size CTN Size                                                                                                                                                                                                                                                                                                                                                                                                                                                                                                                                                                                                                                                                                                                                                                                                                                                                                                                                                                                                                                                                                                                                                                                                                                                                                                                                                                                                                                                                                                                                                                                                                                                                                                                                                                                                                                                                                                                                                                                                                                                                                   | 220V<br>50Hz<br>33KG/PCS<br>37KG/CTN<br>616*504*500mm<br>702*523*530mm                                                                                                                                                                                                                                                                                                                                                                                                                                                                                                                                                                                                                                                                                                                                                                                                                                                                                                                 |  |
| Voltage Frequency N.W G.W Unit Size CTN Size Package                                                                                                                                                                                                                                                                                                                                                                                                                                                                                                                                                                                                                                                                                                                                                                                                                                                                                                                                                                                                                                                                                                                                                                                                                                                                                                                                                                                                                                                                                                                                                                                                                                                                                                                                                                                                                                                                                                                                                                                                                                                                           | 220V 50Hz 33KG/PCS 37KG/CTN 616*504*500mm 702*523*530mm 1PCS/CTN                                                                                                                                                                                                                                                                                                                                                                                                                                                                                                                                                                                                                                                                                                                                                                                                                                                                                                                       |  |