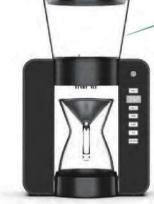

age warning;</li> <li>With fuse and dry boil protection device;</li> <li>Multiple electrical and mechanical safety protection;</li> <li>Transparent glass cup &amp; S/S filter.</li> <li>Option: Ceramic filter &amp; glass cup.</li> </ul> |

| Power Consumption                       | 1250W / 1800W                 |
|-----------------------------------------|-------------------------------|
| Voltage                                 | 120V/60Hz; 220-240V/50Hz      |
| N.W/G.W                                 | 3.6 Kg/PCS; 5.2Kg/PCS         |
| Unit Size/CTN Size                      | 340*150*358mm / 403*230*435mm |
| Package                                 | 1PCS/CTN                      |
| Loading Capacity<br>(20'GP/40'GP/40'HQ) | 679PCS/1386PCS/1660PCS        |

































| Model:       | FCM1701                                                                                                                                                                                                                                                                                                                                                                                                                                                                                                    |
|--------------|------------------------------------------------------------------------------------------------------------------------------------------------------------------------------------------------------------------------------------------------------------------------------