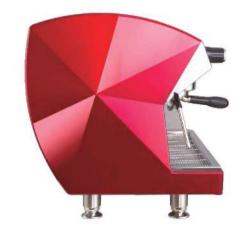

## COMMERCIAL **MACHINE SERIES**

A strong mix of innovation and elegance, that satisfies every lover of real Italian coffee and suits any environment. These semi-automatic professional

coffee machines will be applicable in office, Ho, Re, Ca etc.

**COFFEE HEATING TUBE** 

**COFFEE TABLE** 

**MENU SETTINGS** 

**PRIMARY AND SECONDARY BOILER** 

LIGHTING CONTROL

**POWER CONTROL** 

| Model:                  | <ul> <li>Stainless steel mirror housing;</li> <li>Multifunction for making coffee, steam and hot water at the same time;</li> <li>Resistive colorful touch screen with 4.3 inches;</li> <li>Commercial rotary vane pump with 9bar pressure;</li> <li>Inlet pipe to connect tap water &amp; Drain pipe to drain water directly;</li> <li>With LED illuminator; Temperature and time can be adjusted when making coffee;</li> <li>Different barometers show the pressure when making coffee and steam;</li> <li>Dual boilers: one is 500ml s. s. boiler with s. s. heating tube to make temperature more stable for making coffee; another is full s. s. primary and secondary boiler with 7L capacity for making steam and hot water;</li> <li>Professional s. s. porta-filter holder and filter with 58mm diameter;</li> <li>Pre-infusion system to ensure perfect extraction and crema;</li> <li>S. S. steam and water tube for cappuccino and hot water;</li> <li>With flowmeter and full inner cooper pipe;</li> <li>Top cover cup-warming plate &amp; Adjustable non-slip foot;</li> <li>Level type steaming switch.</li> </ul> |  |
|-------------------------|-------------------------------------------------------------------------------------------------------------------------------------------------------------------------------------------------------------------------------------------------------------------------------------------------------------------------------------------------------------------------------------------------------------------------------------------------------------------------------------------------------------------------------------------------------------------------------------------------------------------------------------------------------------------------------------------------------------------------------------------------------------------------------------------------------------------------------------------------------------------------------------------------------------------------------------------------------------------------------------------------------------------------------------------------------------------------------------------------------------------------------------|--|
| Description:            |                                                                                                                                                                                                                                                                                                                                                                                                                                                                                                                                                                                                                                                                                                                                                                                                                                                                                                                                                                                                                                                                                                                                     |  |
| Power Consumption       | 3450W                                                                                                                                                                                                                                                                                                                                                                                                                                                                                                                                                                                                                                                                                                                                                                                                                                                                                                                                                                                                                                                                                                                               |  |
| Voltage                 | 220V                                                                                                                                                                                                                                                                                                                                                                                                                                                                                                                                                                                                                                                                                                                                                                                                                                                                                                                                                                                                                                                                                                                                |  |
| Frequency               | 50Hz                                                                                                                                                                                                                                                                                                                                                                                                                                                                                                                                                                                                                                                                                                                                                                                                                                                                                                                                                                                                                                                                                                                                |  |
| N.W                     | 33KG/PCS                                                                                                                                                                                                                                                                                                                                                                                                                                                                                                                                                                                                                                                                                                                                                                                                                                                                                                                                                                                                                                                                                                                            |  |
| G.W                     | 37KG/CTN                                                                                                                                                                                                                                                                                                                                                                                                                                                                                                                                                                                                                                                                                                                                                                                                                                                                                                                                                                                                                                                                                                                            |  |
| Unit Size               | 616*504*500mm                                                                                                                                                                                                                                                                                                                                                                                                                                                                                                                                                                                                                                                                                                                                                                                                                                                                                                                                                                                                                                                                                                                       |  |
| CTN Size                | 702*523*530mm                                                                                                                                                                                                                                                                                                                                                                                                                                                                                                                                                                                                                                                                                                                                                                                                                                                                                                                                                                                                                                                                                                                       |  |
| Package                 | 1PCS/CTN                                                                                                                                                                                                                                                                                                                                                                                                                                                                                                                                                                                                                                                                                                                                                                                                                                                                                                                                                                                                                                                                                                                            |  |
| Loading Capacity(20'GP) | 81PCS                                                                                                                                                                                                                                                                                                                                                                                                                                                                                                                                                                                                                                                                                                                                                                                                                                                                                                                                                                                                                                                                                                                               |  |
| Loading Capacity(40'GP) | 171PCS                                                                                                                                                                                                                                                                                                                                                                                                                                                                                                                                                                                                                                                                                                                                                                                                                                                                                                                                                                                                                                                                                                                              |  |
| Loading Capacity(40'HQ) | 228PCS                                                                                                                                                                                                                                                                                                                                                                                                                                                                                                                                                                                                                                                                                                                                                                                                                                                                                                                                                                                                                                                                                                                              |  |