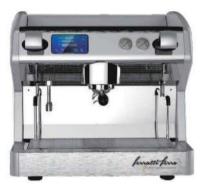

**COFFEE HEATING TUBE** 

**COFFEE TABLE** 

**MENU SETTINGS** 

**PRIMARY AND SECONDARY BOILER** 

LIGHTING CONTROL

**POWER CONTROL** 

| Model:                  | <ul> <li>Stainless steel mirror housing;</li> <li>Multifunction for making coffee, steam and hot water at the same time;</li> <li>Resistive colorful touch screen with 4.3 inches;</li> <li>Commercial rotary vane pump with 9bar pressure;</li> <li>Inlet pipe to connect tap water &amp; Drain pipe to drain water directly;</li> <li>With LED illuminator; Temperature and time can be adjusted when making coffee;</li> <li>Different barometers show the pressure when making coffee and steam;</li> <li>Dual boilers: one is 500ml s. s. boiler with s. s. heating tube to make temperature more stable for making coffee; another is full s. s. primary and secondary boiler with 7L capacity for making steam and hot water;</li> <li>Professional s. s. porta-filter holder and filter with 58mm diameter;</li> <li>Pre-infusion system to ensure perfect extraction and crema;</li> <li>S. S. steam and water tube for cappuccino and hot water;</li> <li>With flowmeter and full inner cooper pipe;</li> <li>Top cover cup-warming plate &amp; Adjustable non-slip foot;</li> <li>Level type steaming switch.</li> </ul> |  |
|-------------------------|-------------------------------------------------------------------------------------------------------------------------------------------------------------------------------------------------------------------------------------------------------------------------------------------------------------------------------------------------------------------------------------------------------------------------------------------------------------------------------------------------------------------------------------------------------------------------------------------------------------------------------------------------------------------------------------------------------------------------------------------------------------------------------------------------------------------------------------------------------------------------------------------------------------------------------------------------------------------------------------------------------------------------------------------------------------------------------------------------------------------------------------|--|
| Description:            |                                                                                                                                                                                                                                                                                                                                                                                                                                                                                                                                                                                                                                                                                                                                                                                                                                                                                                                                                                                                                                                                                                                                     |  |
| Power Consumption       | 3450W                                                                                                                                                                                                                                                                                                                                                                                                                                                                                                                                                                                                                                                                                                                                                                                                                                                                                                                                                                                                                                                                                                                               |  |
| Voltage                 | 220V                                                                                                                                                                                                                                                                                                                                                                                                                                                                                                                                                                                                                                                                                                                                                                                                                                                                                                                                                                                                                                                                                                                                |  |
| Frequency               | 50Hz                                                                                                                                                                                                                                                                                                                                                                                                                                                                                                                                                                                                                                                                                                                                                                                                                                                                                                                                                                                                                                                                                                                                |  |
| N.W                     | 33KG/PCS                                                                                                                                                                                                                                                                                                                                                                                                                                                                                                                                                                                                                                                                                                                                                                                                                                                                                                                                                                                                                                                                                                                            |  |
| G.W                     | 37KG/CTN                                                                                                                                                                                                                                                                                                                                                                                                                                                                                                                                                                                                                                                                                                                                                                                                                                                                                                                                                                                                                                                                                                                            |  |
| Unit Size               | 616*504*500mm                                                                                                                                                                                                                                                                                                                                                                                                                                                                                                                                                                                                                                                                                                                                                                                                                                                                                                                                                                                                                                                                                                                       |  |
| CTN Size                | 702*523*530mm                                                                                                                                                                                                                                                                                                                                                                                                                                                                                                                                                                                                                                                                                                                                                                                                                                                                                                                                                                                                                                                                                                                       |  |
| Package                 | 1PCS/CTN                                                                                                                                                                                                                                                                                                                                                                                                                                                                                                                                                                                                                                                                                                                                                                                                                                                                                                                                                                                                                                                                                                                            |  |
| Loading Capacity(20'GP) | 81PCS                                                                                                                                                                                                                                                                                                                                                                                                                                                                                                                                                                                                                                                                                                                                                                                                                                                                                                                                                                                                                                                                                                                               |  |
| Loading Capacity(40'GP) | 171PCS                                                                                                                                                                                                                                                                                                                                                                                                                                                                                                                                                                                                                                                                                                                                                                                                                                                                                                                                                                                                                                                                                                                              |  |
| Loading Capacity(40'HQ) | 228PCS                                                                                                                                                                                                                                                                                                                                                                                                                                                                                                                                                                                                                                                                                                                                                                                                                                                                                                                                                                                                                                                                                                                              |  |