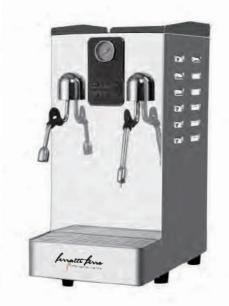

LED LAMP

DIGITAL DISPLAY

MANUAL CONTROL

**HOT WATER** 

STEAM CONTROL **CHART** 

**STEAM** 

COFFEE

**COFFEE HEATING POT BODY** 

**COFFEE HEATING TUBE** 

**COFFEE TABLE** 

**MENU SETTINGS** 

**PRIMARY AND SECONDARY BOILER** 

LIGHTING CONTROL

**POWER CONTROL** 

| Model:                  | <ul> <li>Stainless steel mirror housing;</li> <li>Multifunction for making coffee, steam and hot water at the same time;</li> <li>Resistive colorful touch screen with 4.3 inches;</li> <li>Commercial rotary vane pump with 9bar pressure;</li> <li>Inlet pipe to connect tap water &amp; Drain pipe to drain water directly;</li> <li>With LED illuminator; Temperature and time can be adjusted when making coffee;</li> <li>Different barometers show the pressure when making coffee and steam;</li> <li>Dual boilers: one is 500ml s. s. boiler with s. s. heating tube to make temperature more stable for making coffee; another is full s. s. primary and secondary boiler with 7L capacity for making steam and hot water;</li> <li>Professional s. s. porta-filter holder and filter with 58mm diameter;</li> <li>Pre-infusion system to ensure perfect extraction and crema;</li> <li>S. S. steam and water tube for cappuccino and hot water;</li> <li>With flowmeter and full inner cooper pipe;</li> <li>Top cover cup-warming plate &amp; Adjustable non-slip foot;</li> <li>Level type steaming switch.</li> </ul> |  |
|-------------------------|-------------------------------------------------------------------------------------------------------------------------------------------------------------------------------------------------------------------------------------------------------------------------------------------------------------------------------------------------------------------------------------------------------------------------------------------------------------------------------------------------------------------------------------------------------------------------------------------------------------------------------------------------------------------------------------------------------------------------------------------------------------------------------------------------------------------------------------------------------------------------------------------------------------------------------------------------------------------------------------------------------------------------------------------------------------------------------------------------------------------------------------|--|
| Description:            |                                                                                                                                                                                                                                                                                                                                                                                                                                                                                                                                                                                                                                                                                                                                                                                                                                                                                                                                                                                                                                                                                                                                     |  |
| Power Consumption       | 3450W                                                                                                                                                                                                                                                                                                                                                                                                                                                                                                                                                                                                                                                                                                                                                                                                                                                                                                                                                                                                                                                                                                                               |  |
| Voltage                 | 220V                                                                                                                                                                                                                                                                                                                                                                                                                                                                                                                                                                                                                                                                                                                                                                                                                                                                                                                                                                                                                                                                                                                                |  |
| Frequency               | 50Hz                                                                                                                                                                                                                                                                                                                                                                                                                                                                                                                                                                                                                                                                                                                                                                                                                                                                                                                                                                                                                                                                                                                                |  |
| N.W                     | 33KG/PCS                                                                                                                                                                                                                                                                                                                                                                                                                                                                                                                                                                                                                                                                                                                                                                                                                                                                                                                                                                                                                                                                                                                            |  |
| G.W                     | 37KG/CTN                                                                                                                                                                                                                                                                                                                                                                                                                                                                                                                                                                                                                                                                                                                                                                                                                                                                                                                                                                                                                                                                                                                            |  |
| Unit Size               | 616*504*500mm                                                                                                                                                                                                                                                                                                                                                                                                                                                                                                                                                                                                                                                                                                                                                                                                                                                                                                                                                                                                                                                                                                                       |  |
| CTN Size                | 702*523*530mm                                                                                                                                                                                                                                                                                                                                                                                                                                                                                                                                                                                                                                                                                                                                                                                                                                                                                                                                                                                                                                                                                                                       |  |
| Package                 | 1PCS/CTN                                                                                                                                                                                                                                                                                                                                                                                                                                                                                                                                                                                                                                                                                                                                                                                                                                                                                                                                                                                                                                                                                                                            |  |
| Loading Capacity(20'GP) | 81PCS                                                                                                                                                                                                                                                                                                                                                                                                                                                                                                                                                                                                                                                                                                                                                                                                                                                                                                                                                                                                                                                                                                                               |  |
| Loading Capacity(40'GP) | 171PCS                                                                                                                                                                                                                                                                                                                                                                                                                                                                                                                                                                                                                                                                                                                                                                                                                                                                                                                                                                                                                                                                                                                              |  |
| Loading Capacity(40'HQ) | 228PCS                                                                                                                                                                                                                                                                                                                                                                                                                                                                                                                                                                                                                                                                                                                                                                                                                                                                                                                                                                                                                                                                                                                              |  |