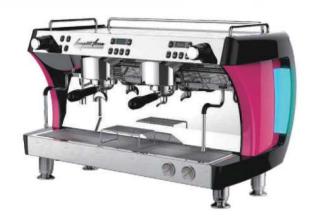

## COMMERCIAL **MACHINE SERIES**

A strong mix of innovation and elegance, that satisfies every lover of real Italian coffee and suits any environment. These semi-automatic professional

coffee machines will be applicable in office, Ho, Re, Ca etc.

LED LAMP

DIGITAL DISPLAY

MANUAL CONTROL

**HOT WATER** 

STEAM CONTROL **CHART** 

**STEAM** 

COFFEE

**COFFEE HEATING POT BODY** 

**COFFEE HEATING TUBE** 

**COFFEE TABLE** 

**MENU SETTINGS** 

**PRIMARY AND SECONDARY BOILER** 

LIGHTING CONTROL

**POWER CONTROL** 

| Model:                  | <ul> <li>Stainless steel mirror housing;</li> <li>Multifunction for making coffee, steam and hot water at the same time;</li> <li>Resistive colorful touch screen with 4.3 inches;</li> <li>Commercial rotary vane pump with 9bar pressure;</li> <li>Inlet pipe to connect tap water &amp; Drain pipe to drain water directly;</li> <li>With LED illuminator; Temperature and time can be adjusted when making coffee;</li> <li>Different barometers show the pressure when making coffee and steam;</li> <li>Dual boilers: one is 500ml s. s. boiler with s. s. heating tube to make temperature more stable for making coffee; another is full s. s. primary and secondary boiler with 7L capacity for making steam and hot water;</li> <li>Professional s. s. porta-filter holder and filter with 58mm diameter;</li> <li>Pre-infusion system to ensure perfect extraction and crema;</li> <li>S. S. steam and water tube for cappuccino and hot water;</li> <li>With flowmeter and full inner cooper pipe;</li> <li>Top cover cup-warming plate &amp; Adjustable non-slip foot;</li> <li>Level type steaming switch.</li> </ul> |  |
|-------------------------|-------------------------------------------------------------------------------------------------------------------------------------------------------------------------------------------------------------------------------------------------------------------------------------------------------------------------------------------------------------------------------------------------------------------------------------------------------------------------------------------------------------------------------------------------------------------------------------------------------------------------------------------------------------------------------------------------------------------------------------------------------------------------------------------------------------------------------------------------------------------------------------------------------------------------------------------------------------------------------------------------------------------------------------------------------------------------------------------------------------------------------------|--|
| Description:            |                                                                                                                                                                                                                                                                                                                                                                                                                                                                                                                                                                                                                                                                                                                                                                                                                                                                                                                                                                                                                                                                                                                                     |  |
| Power Consumption       | 3450W                                                                                                                                                                                                                                                                                                                                                                                                                                                                                                                                                                                                                                                                                                                                                                                                                                                                                                                                                                                                                                                                                                                               |  |
| Voltage                 | 220V                                                                                                                                                                                                                                                                                                                                                                                                                                                                                                                                                                                                                                                                                                                                                                                                                                                                                                                                                                                                                                                                                                                                |  |
| Frequency               | 50Hz                                                                                                                                                                                                                                                                                                                                                                                                                                                                                                                                                                                                                                                                                                                                                                                                                                                                                                                                                                                                                                                                                                                                |  |
| N.W                     | 33KG/PCS                                                                                                                                                                                                                                                                                                                                                                                                                                                                                                                                                                                                                                                                                                                                                                                                                                                                                                                                                                                                                                                                                                                            |  |
| G.W                     | 37KG/CTN                                                                                                                                                                                                                                                                                                                                                                                                                                                                                                                                                                                                                                                                                                                                                                                                                                                                                                                                                                                                                                                                                                                            |  |
| Unit Size               | 616*504*500mm                                                                                                                                                                                                                                                                                                                                                                                                                                                                                                                                                                                                                                                                                                                                                                                                                                                                                                                                                                                                                                                                                                                       |  |
| CTN Size                | 702*523*530mm                                                                                                                                                                                                                                                                                                                                                                                                                                                                                                                                                                                                                                                                                                                                                                                                                                                                                                                                                                                                                                                                                                                       |  |
| Package                 | 1PCS/CTN                                                                                                                                                                                                                                                                                                                                                                                                                                                                                                                                                                                                                                                                                                                                                                                                                                                                                                                                                                                                                                                                                                                            |  |
| Loading Capacity(20'GP) | 81PCS                                                                                                                                                                                                                                                                                                                                                                                                                                                                                                                                                                                                                                                                                                                                                                                                                                                                                                                                                                                                                                                                                                                               |  |
| Loading Capacity(40'GP) | 171PCS                                                                                                                                                                                                                                                                                                                                                                                                                                                                                                                                                                                                                                                                                                                                                                                                                                                                                                                                                                                                                                                                                                                              |  |
| Loading Capacity(40'HQ) | 228PCS                                                                                                                                                                                                                                                                                                                                                                                                                                                                                                                                                                                                                                                                                                                                                                                                                                                                                                                                                                                                                                                                                                                              |  |