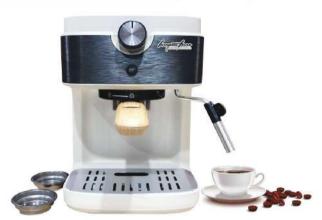

## COMMERCIAL **MACHINE SERIES**

A strong mix of innovation and elegance, that satisfies every lover of real Italian coffee and suits any environment. These semi-automatic professional

coffee machines will be applicable in office, Ho, Re, Ca etc.

**COFFEE HEATING TUBE** 

**COFFEE TABLE** 

**MENU SETTINGS** 

**PRIMARY AND SECONDARY BOILER** 

LIGHTING CONTROL

**POWER CONTROL** 

| Model:                  | <ul> <li>Stainless steel mirror housing;</li> <li>Multifunction for making coffee, steam and hot water at the same time;</li> <li>Resistive colorful touch screen with 4.3 inches;</li> <li>Commercial rotary vane pump with 9bar pressure;</li> <li>Inlet pipe to connect tap water &amp; Drain pipe to drain water directly;</li> <li>With LED illuminator; Temperature and time can be adjusted when making coffee;</li> <li>Different barometers show the pressure when making coffee and steam;</li> <li>Dual boilers: one is 500ml s. s. boiler with s. s. heating tube to make temperature more stable for making coffee; another is full s. s. primary and secondary boiler with 7L capacity for making steam and hot water;</li> <li>Professional s. s. porta-filter holder and filter with 58mm diameter;</li> <li>Pre-infusion system to ensure perfect extraction and crema;</li> <li>S. S. steam and water tube for cappuccino and hot water;</li> <li>With flowmeter and full inner cooper pipe;</li> <li>Top cover cup-warming plate &amp; Adjustable non-slip foot;</li> <li>Level type steaming switch.</li> </ul> |  |
|-------------------------|-------------------------------------------------------------------------------------------------------------------------------------------------------------------------------------------------------------------------------------------------------------------------------------------------------------------------------------------------------------------------------------------------------------------------------------------------------------------------------------------------------------------------------------------------------------------------------------------------------------------------------------------------------------------------------------------------------------------------------------------------------------------------------------------------------------------------------------------------------------------------------------------------------------------------------------------------------------------------------------------------------------------------------------------------------------------------------------------------------------------------------------|--|
| Description:            |                                                                                                                                                                                                                                                                                                                                                                                                                                                                                                                                                                                                                                                                                                                                                                                                                                                                                                                                                                                                                                                                                                                                     |  |
| Power Consumption       | 3450W                                                                                                                                                                                                                                                                                                                                                                                                                                                                                                                                                                                                                                                                                                                                                                                                                                                                                                                                                                                                                                                                                                                               |  |
| Voltage                 | 220V                                                                                                                                                                                                                                                                                                                                                                                                                                                                                                                                                                                                                                                                                                                                                                                                                                                                                                                                                                                                                                                                                                                                |  |
| Frequency               | 50Hz                                                                                                                                                                                                                                                                                                                                                                                                                                                                                                                                                                                                                                                                                                                                                                                                                                                                                                                                                                                                                                                                                                                                |  |
| N.W                     | 33KG/PCS                                                                                                                                                                                                                                                                                                                                                                                                                                                                                                                                                                                                                                                                                                                                                                                                                                                                                                                                                                                                                                                                                                                            |  |
| G.W                     | 37KG/CTN                                                                                                                                                                                                                                                                                                                                                                                                                                                                                                                                                                                                                                                                                                                                                                                                                                                                                                                                                                                                                                                                                                                            |  |
| Unit Size               | 616*504*500mm                                                                                                                                                                                                                                                                                                                                                                                                                                                                                                                                                                                                                                                                                                                                                                                                                                                                                                                                                                                                                                                                                                                       |  |
| CTN Size                | 702*523*530mm                                                                                                                                                                                                                                                                                                                                                                                                                                                                                                                                                                                                                                                                                                                                                                                                                                                                                                                                                                                                                                                                                                                       |  |
| Package                 | 1PCS/CTN                                                                                                                                                                                                                                                                                                                                                                                                                                                                                                                                                                                                                                                                                                                                                                                                                                                                                                                                                                                                                                                                                                                            |  |
| Loading Capacity(20'GP) | 81PCS                                                                                                                                                                                                                                                                                                                                                                                                                                                                                                                                                                                                                                                                                                                                                                                                                                                                                                                                                                                                                                                                                                                               |  |
| Loading Capacity(40'GP) | 171PCS                                                                                                                                                                                                                                                                                                                                                                                                                                                                                                                                                                                                                                                                                                                                                                                                                                                                                                                                                                                                                                                                                                                              |  |
| Loading Capacity(40'HQ) | 228PCS                                                                                                                                                                                                                                                                                                                                                                                                                                                                                                                                                                                                                                                                                                                                                                                                                                                                                                                                                                                                                                                                                                                              |  |