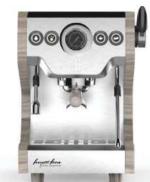

## COMMERCIAL **MACHINE SERIES**

A strong mix of innovation and elegance, that satisfies every lover of real Italian coffee and suits any environment. These semi-automatic professional

coffee machines will be applicable in office, Ho, Re, Ca etc.

**COFFEE HEATING TUBE** 

**COFFEE TABLE** 

**MENU SETTINGS** 

**PRIMARY AND SECONDARY BOILER** 

LIGHTING CONTROL

**POWER CONTROL** 

| Model:                  | <ul> <li>Stainless steel mirror housing;</li> <li>Multifunction for making coffee, steam and hot water at the same time;</li> <li>Resistive colorful touch screen with 4.3 inches;</li> <li>Commercial rotary vane pump with 9bar pressure;</li> <li>Inlet pipe to connect tap water &amp; Drain pipe to drain water directly;</li> <li>With LED illuminator; Temperature and time can be adjusted when making coffee;</li> <li>Different barometers show the pressure when making coffee and steam;</li> <li>Dual boilers: one is 500ml s. s. boiler with s. s. heating tube to make temperature more stable for making coffee; another is full s. s. primary and secondary boiler with 7L capacity for making steam and hot water;</li> <li>Professional s. s. porta-filter holder and filter with 58mm diameter;</li> <li>Pre-infusion system to ensure perfect extraction and crema;</li> <li>S. S. steam and water tube for cappuccino and hot water;</li> <li>With flowmeter and full inner cooper pipe;</li> <li>Top cover cup-warming plate &amp; Adjustable non-slip foot;</li> <li>Level type steaming switch.</li> </ul> |  |
|-------------------------|-------------------------------------------------------------------------------------------------------------------------------------------------------------------------------------------------------------------------------------------------------------------------------------------------------------------------------------------------------------------------------------------------------------------------------------------------------------------------------------------------------------------------------------------------------------------------------------------------------------------------------------------------------------------------------------------------------------------------------------------------------------------------------------------------------------------------------------------------------------------------------------------------------------------------------------------------------------------------------------------------------------------------------------------------------------------------------------------------------------------------------------|--|
| Description:            |                                                                                                                                                                                                                                                                                                                                                                                                                                                                                                                                                                                                                                                                                                                                                                                                                                                                                                                                                                                                                                                                                                                                     |  |
| Power Consumption       | 3450W                                                                                                                                                                                                                                                                                                                                                                                                                                                                                                                                                                                                                                                                                                                                                                                                                                                                                                                                                                                                                                                                                                                               |  |
| Voltage                 | 220V                                                                                                                                                                                                                                                                                                                                                                                                                                                                                                                                                                                                                                                                                                                                                                                                                                                                                                                                                                                                                                                                                                                                |  |
| Frequency               | 50Hz                                                                                                                                                                                                                                                                                                                                                                                                                                                                                                                                                                                                                                                                                                                                                                                                                                                                                                                                                                                                                                                                                                                                |  |
| N.W                     | 33KG/PCS                                                                                                                                                                                                                                                                                                                                                                                                                                                                                                                                                                                                                                                                                                                                                                                                                                                                                                                                                                                                                                                                                                                            |  |
| G.W                     | 37KG/CTN                                                                                                                                                                                                                                                                                                                                                                                                                                                                                                                                                                                                                                                                                                                                                                                                                                                                                                                                                                                                                                                                                                                            |  |
| Unit Size               | 616*504*500mm                                                                                                                                                                                                                                                                                                                                                                                                                                                                                                                                                                                                                                                                                                                                                                                                                                                                                                                                                                                                                                                                                                                       |  |
| CTN Size                | 702*523*530mm                                                                                                                                                                                                                                                                                                                                                                                                                                                                                                                                                                                                                                                                                                                                                                                                                                                                                                                                                                                                                                                                                                                       |  |
| Package                 | 1PCS/CTN                                                                                                                                                                                                                                                                                                                                                                                                                                                                                                                                                                                                                                                                                                                                                                                                                                                                                                                                                                                                                                                                                                                            |  |
| Loading Capacity(20'GP) | 81PCS                                                                                                                                                                                                                                                                                                                                                                                                                                                                                                                                                                                                                                                                                                                                                                                                                                                                                                                                                                                                                                                                                                                               |  |
| Loading Capacity(40'GP) | 171PCS                                                                                                                                                                                                                                                                                                                                                                                                                                                                                                                                                                                                                                                                                                                                                                                                                                                                                                                                                                                                                                                                                                                              |  |
| Loading Capacity(40'HQ) | 228PCS                                                                                                                                                                                                                                                                                                                                                                                                                                                                                                                                                                                                                                                                                                                                                                                                                                                                                                                                                                                                                                                                                                                              |  |

FCM3100C

| Description:                                                                                                                                                                                                                                                                                                                                                                                                                                                                                                                                                                                                                                                                                                                                                                                                                                                                                                                                                                                                                                                                                                                                                                                                                                                                                                                                                                                                                                                                                                                                                                                                                                                                                                                                                                                                                                                                                                                                                                                                                                                                                                                   | <ul> <li>Stainless steel mirror housing &amp; plastic side cover;</li> <li>Multifunction for making coffee, steam and hot water at the same time;</li> <li>Touch electronic button for easy operation;</li> <li>Italian ULKA pump with 15bar pressure;</li> <li>Inlet pipe to connect tap water &amp; Drain pipe to drain water directly;</li> <li>With LED illuminator; Temperature and time can be adjusted when making conferent barometers show the pressure when making coffee and steam;</li> <li>Dual boilers: one is 500ml s. s. boiler with s. s. heating tube to make temperature more stable for making coffee; another is 7L s.s. boiler for making steam and water;</li> <li>Professional s. s. porta-filter holder and filter with 58mm diameter;</li> <li>Pre-infusion system to ensure perfect extraction and crema;</li> <li>S. S. steam and water tube for cappuccino and hot water;</li> <li>Top cover cup-warming plate &amp; Adjustable non-slip foot.</li> </ul> |  |
|--------------------------------------------------------------------------------------------------------------------------------------------------------------------------------------------------------------------------------------------------------------------------------------------------------------------------------------------------------------------------------------------------------------------------------------------------------------------------------------------------------------------------------------------------------------------------------------------------------------------------------------------------------------------------------------------------------------------------------------------------------------------------------------------------------------------------------------------------------------------------------------------------------------------------------------------------------------------------------------------------------------------------------------------------------------------------------------------------------------------------------------------------------------------------------------------------------------------------------------------------------------------------------------------------------------------------------------------------------------------------------------------------------------------------------------------------------------------------------------------------------------------------------------------------------------------------------------------------------------------------------------------------------------------------------------------------------------------------------------------------------------------------------------------------------------------------------------------------------------------------------------------------------------------------------------------------------------------------------------------------------------------------------------------------------------------------------------------------------------------------------|----------------------------------------------------------------------------------------------------------------------------------------------------------------------------------------------------------------------------------------------------------------------------------------------------------------------------------------------------------------------------------------------------------------------------------------------------------------------------------------------------------------------------------------------------------------------------------------------------------------------------------------------------------------------------------------------------------------------------------------------------------------------------------------------------------------------------------------------------------------------------------------------------------------------------------------------------------------------------------------|--|
|                                                                                                                                                                                                                                                                                                                                                                                                                                                                                                                                                                                                                                                                                                                                                                                                                                                                                                                                                                                                                                                                                                                                                                                                                                                                                                                                                                                                                                                                                                                                                                                                                                                                                                                                                                                                                                                                                                                                                                                                                                                                                                                                |                                                                                                                                                                                                                                                                                                                                                                                                                                                                                                                                                                                                                                                                                                                                                                                                                                                                                                                                                                                        |  |
| Power Consumption                                                                                                                                                                                                                                                                                                                                                                                                                                                                                                                                                                                                                                                                                                                                                                                                                                                                                                                                                                                                                                                                                                                                                                                                                                                                                                                                                                                                                                                                                                                                                                                                                                                                                                                                                                                                                                                                                                                                                                                                                                                                                                              | 3450W                                                                                                                                                                                                                                                                                                                                                                                                                                                                                                                                                                                                                                                                                                                                                                                                                                                                                                                                                                                  |  |
| Power Consumption<br>Voltage                                                                                                                                                                                                                                                                                                                                                                                                                                                                                                                                                                                                                                                                                                                                                                                                                                                                                                                                                                                                                                                                                                                                                                                                                                                                                                                                                                                                                                                                                                                                                                                                                                                                                                                                                                                                                                                                                                                                                                                                                                                                                                   | 3450W<br>220V                                                                                                                                                                                                                                                                                                                                                                                                                                                                                                                                                                                                                                                                                                                                                                                                                                                                                                                                                                          |  |
| The second secon |                                                                                                                                                                                                                                                                                                                                                                                                                                                                                                                                                                                                                                                                                                                                                                                                                                                                                                                                                                                        |  |
| Voltage                                                                                                                                                                                                                                                                                                                                                                                                                                                                                                                                                                                                                                                                                                                                                                                                                                                                                                                                                                                                                                                                                                                                                                                                                                                                                                                                                                                                                                                                                                                                                                                                                                                                                                                                                                                                                                                                                                                                                                                                                                                                                                                        | 220V                                                                                                                                                                                                                                                                                                                                                                                                                                                                                                                                                                                                                                                                                                                                                                                                                                                                                                                                                                                   |  |
| Voltage<br>Frequency                                                                                                                                                                                                                                                                                                                                                                                                                                                                                                                                                                                                                                                                                                                                                                                                                                                                                                                                                                                                                                                                                                                                                                                                                                                                                                                                                                                                                                                                                                                                                                                                                                                                                                                                                                                                                                                                                                                                                                                                                                                                                                           | 220V<br>50Hz                                                                                                                                                                                                                                                                                                                                                                                                                                                                                                                                                                                                                                                                                                                                                                                                                                                                                                                                                                           |  |
| Voltage<br>Frequency<br>N.W                                                                                                                                                                                                                                                                                                                                                                                                                                                                                                                                                                                                                                                                                                                                                                                                                                                                                                                                                                                                                                                                                                                                                                                                                                                                                                                                                                                                                                                                                                                                                                                                                                                                                                                                                                                                                                                                                                                                                                                                                                                                                                    | 220V<br>50Hz<br>33KG/PCS                                                                                                                                                                                                                                                                                                                                                                                                                                                                                                                                                                                                                                                                                                                                                                                                                                                                                                                                                               |  |
| Voltage<br>Frequency<br>N.W<br>G.W                                                                                                                                                                                                                                                                                                                                                                                                                                                                                                                                                                                                                                                                                                                                                                                                                                                                                                                                                                                                                                                                                                                                                                                                                                                                                                                                                                                                                                                                                                                                                                                                                                                                                                                                                                                                                                                                                                                                                                                                                                                                                             | 220V<br>50Hz<br>33KG/PCS<br>37KG/CTN                                                                                                                                                                                                                                                                                                                                                                                                                                                                                                                                                                                                                                                                                                                                                                                                                                                                                                                                                   |  |
| Voltage Frequency N.W G.W Unit Size                                                                                                                                                                                                                                                                                                                                                                                                                                                                                                                                                                                                                                                                                                                                                                                                                                                                                                                                                                                                                                                                                                                                                                                                                                                                                                                                                                                                                                                                                                                                                                                                                                                                                                                                                                                                                                                                                                                                                                                                                                                                                            | 220V<br>50Hz<br>33KG/PCS<br>37KG/CTN<br>616*504*500mm                                                                                                                                                                                                                                                                                                                                                                                                                                                                                                                                                                                                                                                                                                                                                                                                                                                                                                                                  |  |
| Voltage Frequency N.W G.W Unit Size CTN Size                                                                                                                                                                                                                                                                                                                                                                                                                                                                                                                                                                                                                                                                                                                                                                                                                                                                                                                                                                                                                                                                                                                                                                                                                                                                                                                                                                                                                                                                                                                                                                                                                                                                                                                                                                                                                                                                                                                                                                                                                                                                                   | 220V<br>50Hz<br>33KG/PCS<br>37KG/CTN<br>616*504*500mm<br>702*523*530mm                                                                                                                                                                                                                                                                                                                                                                                                                                                                                                                                                                                                                                                                                                                                                                                                                                                                                                                 |  |
| Voltage Frequency N.W G.W Unit Size CTN Size Package                                                                                                                                                                                                                                                                                                                                                                                                                                                                                                                                                                                                                                                                                                                                                                                                                                                                                                                                                                                                                                                                                                                                                                                                                                                                                                                                                                                                                                                                                                                                                                                                                                                                                                                                                                                                                                                                                                                                                                                                                                                                           | 220V 50Hz 33KG/PCS 37KG/CTN 616*504*500mm 702*523*530mm 1PCS/CTN                                                                                                                                                                                                                                                                                                                                                                                                                                                                                                                                                                                                                                                                                                                                                                                                                                                                                                                       |  |