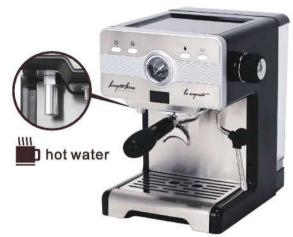

LED LAMP

DIGITAL DISPLAY

MANUAL CONTROL

**HOT WATER** 

STEAM CONTROL **CHART** 

**STEAM** 

COFFEE

**COFFEE HEATING POT BODY** 

**COFFEE HEATING TUBE** 

**COFFEE TABLE** 

**MENU SETTINGS** 

**PRIMARY AND SECONDARY BOILER** 

LIGHTING CONTROL

**POWER CONTROL** 

| Model:                  | <ul> <li>Stainless steel mirror housing;</li> <li>Multifunction for making coffee, steam and hot water at the same time;</li> <li>Resistive colorful touch screen with 4.3 inches;</li> <li>Commercial rotary vane pump with 9bar pressure;</li> <li>Inlet pipe to connect tap water &amp; Drain pipe to drain water directly;</li> <li>With LED illuminator; Temperature and time can be adjusted when making coffee;</li> <li>Different barometers show the pressure when making coffee and steam;</li> <li>Dual boilers: one is 500ml s. s. boiler with s. s. heating tube to make temperature more stable for making coffee; another is full s. s. primary and secondary boiler with 7L capacity for making steam and hot water;</li> <li>Professional s. s. porta-filter holder and filter with 58mm diameter;</li> <li>Pre-infusion system to ensure perfect extraction and crema;</li> <li>S. S. steam and water tube for cappuccino and hot water;</li> <li>With flowmeter and full inner cooper pipe;</li> <li>Top cover cup-warming plate &amp; Adjustable non-slip foot;</li> <li>Level type steaming switch.</li> </ul> |  |
|-------------------------|-------------------------------------------------------------------------------------------------------------------------------------------------------------------------------------------------------------------------------------------------------------------------------------------------------------------------------------------------------------------------------------------------------------------------------------------------------------------------------------------------------------------------------------------------------------------------------------------------------------------------------------------------------------------------------------------------------------------------------------------------------------------------------------------------------------------------------------------------------------------------------------------------------------------------------------------------------------------------------------------------------------------------------------------------------------------------------------------------------------------------------------|--|
| Description:            |                                                                                                                                                                                                                                                                                                                                                                                                                                                                                                                                                                                                                                                                                                                                                                                                                                                                                                                                                                                                                                                                                                                                     |  |
| Power Consumption       | 3450W                                                                                                                                                                                                                                                                                                                                                                                                                                                                                                                                                                                                                                                                                                                                                                                                                                                                                                                                                                                                                                                                                                                               |  |
| Voltage                 | 220V                                                                                                                                                                                                                                                                                                                                                                                                                                                                                                                                                                                                                                                                                                                                                                                                                                                                                                                                                                                                                                                                                                                                |  |
| Frequency               | 50Hz                                                                                                                                                                                                                                                                                                                                                                                                                                                                                                                                                                                                                                                                                                                                                                                                                                                                                                                                                                                                                                                                                                                                |  |
| N.W                     | 33KG/PCS                                                                                                                                                                                                                                                                                                                                                                                                                                                                                                                                                                                                                                                                                                                                                                                                                                                                                                                                                                                                                                                                                                                            |  |
| G.W                     | 37KG/CTN                                                                                                                                                                                                                                                                                                                                                                                                                                                                                                                                                                                                                                                                                                                                                                                                                                                                                                                                                                                                                                                                                                                            |  |
| Unit Size               | 616*504*500mm                                                                                                                                                                                                                                                                                                                                                                                                                                                                                                                                                                                                                                                                                                                                                                                                                                                                                                                                                                                                                                                                                                                       |  |
| CTN Size                | 702*523*530mm                                                                                                                                                                                                                                                                                                                                                                                                                                                                                                                                                                                                                                                                                                                                                                                                                                                                                                                                                                                                                                                                                                                       |  |
| Package                 | 1PCS/CTN                                                                                                                                                                                                                                                                                                                                                                                                                                                                                                                                                                                                                                                                                                                                                                                                                                                                                                                                                                                                                                                                                                                            |  |
| Loading Capacity(20'GP) | 81PCS                                                                                                                                                                                                                                                                                                                                                                                                                                                                                                                                                                                                                                                                                                                                                                                                                                                                                                                                                                                                                                                                                                                               |  |
| Loading Capacity(40'GP) | 171PCS                                                                                                                                                                                                                                                                                                                                                                                                                                                                                                                                                                                                                                                                                                                                                                                                                                                                                                                                                                                                                                                                                                                              |  |
| Loading Capacity(40'HQ) | 228PCS                                                                                                                                                                                                                                                                                                                                                                                                                                                                                                                                                                                                                                                                                                                                                                                                                                                                                                                                                                                                                                                                                                                              |  |