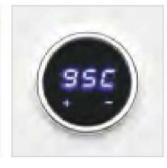

LED LAMP

DIGITAL DISPLAY

MANUAL CONTROL

**HOT WATER** 

STEAM CONTROL **CHART** 

**STEAM** 

COFFEE

**COFFEE HEATING POT BODY** 

**COFFEE HEATING TUBE** 

**COFFEE TABLE** 

**MENU SETTINGS** 

**PRIMARY AND SECONDARY BOILER** 

LIGHTING CONTROL

**POWER CONTROL** 

| Model:                  | <ul> <li>Stainless steel mirror housing;</li> <li>Multifunction for making coffee, steam and hot water at the same time;</li> <li>Resistive colorful touch screen with 4.3 inches;</li> <li>Commercial rotary vane pump with 9bar pressure;</li> <li>Inlet pipe to connect tap water &amp; Drain pipe to drain water directly;</li> <li>With LED illuminator; Temperature and time can be adjusted when making coffee;</li> <li>Different barometers show the pressure when making coffee and steam;</li> <li>Dual boilers: one is 500ml s. s. boiler with s. s. heating tube to make temperature more stable for making coffee; another is full s. s. primary and secondary boiler with 7L capacity for making steam and hot water;</li> <li>Professional s. s. porta-filter holder and filter with 58mm diameter;</li> <li>Pre-infusion system to ensure perfect extraction and crema;</li> <li>S. S. steam and water tube for cappuccino and hot water;</li> <li>With flowmeter and full inner cooper pipe;</li> <li>Top cover cup-warming plate &amp; Adjustable non-slip foot;</li> <li>Level type steaming switch.</li> </ul> |  |
|-------------------------|-------------------------------------------------------------------------------------------------------------------------------------------------------------------------------------------------------------------------------------------------------------------------------------------------------------------------------------------------------------------------------------------------------------------------------------------------------------------------------------------------------------------------------------------------------------------------------------------------------------------------------------------------------------------------------------------------------------------------------------------------------------------------------------------------------------------------------------------------------------------------------------------------------------------------------------------------------------------------------------------------------------------------------------------------------------------------------------------------------------------------------------|--|
| Description:            |                                                                                                                                                                                                                                                                                                                                                                                                                                                                                                                                                                                                                                                                                                                                                                                                                                                                                                                                                                                                                                                                                                                                     |  |
| Power Consumption       | 3450W                                                                                                                                                                                                                                                                                                                                                                                                                                                                                                                                                                                                                                                                                                                                                                                                                                                                                                                                                                                                                                                                                                                               |  |
| Voltage                 | 220V                                                                                                                                                                                                                                                                                                                                                                                                                                                                                                                                                                                                                                                                                                                                                                                                                                                                                                                                                                                                                                                                                                                                |  |
| Frequency               | 50Hz                                                                                                                                                                                                                                                                                                                                                                                                                                                                                                                                                                                                                                                                                                                                                                                                                                                                                                                                                                                                                                                                                                                                |  |
| N.W                     | 33KG/PCS                                                                                                                                                                                                                                                                                                                                                                                                                                                                                                                                                                                                                                                                                                                                                                                                                                                                                                                                                                                                                                                                                                                            |  |
| G.W                     | 37KG/CTN                                                                                                                                                                                                                                                                                                                                                                                                                                                                                                                                                                                                                                                                                                                                                                                                                                                                                                                                                                                                                                                                                                                            |  |
| Unit Size               | 616*504*500mm                                                                                                                                                                                                                                                                                                                                                                                                                                                                                                                                                                                                                                                                                                                                                                                                                                                                                                                                                                                                                                                                                                                       |  |
| CTN Size                | 702*523*530mm                                                                                                                                                                                                                                                                                                                                                                                                                                                                                                                                                                                                                                                                                                                                                                                                                                                                                                                                                                                                                                                                                                                       |  |
| Package                 | 1PCS/CTN                                                                                                                                                                                                                                                                                                                                                                                                                                                                                                                                                                                                                                                                                                                                                                                                                                                                                                                                                                                                                                                                                                                            |  |
| Loading Capacity(20'GP) | 81PCS                                                                                                                                                                                                                                                                                                                                                                                                                                                                                                                                                                                                                                                                                                                                                                                                                                                                                                                                                                                                                                                                                                                               |  |
| Loading Capacity(40'GP) | 171PCS                                                                                                                                                                                                                                                                                                                                                                                                                                                                                                                                                                                                                                                                                                                                                                                                                                                                                                                                                                                                                                                                                                                              |  |
| Loading Capacity(40'HQ) | 228PCS                                                                                                                                                                                                                                                                                                                                                                                                                                                                                                                                                                                                                                                                                                                                                                                                                                                                                                                                                                                                                                                                                                                              |  |