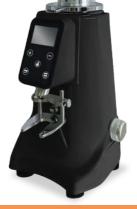

LED LAMP

DIGITAL DISPLAY

MANUAL CONTROL

**HOT WATER** 

STEAM CONTROL **CHART** 

**STEAM** 

COFFEE

**COFFEE HEATING POT BODY** 

**COFFEE HEATING TUBE** 

**COFFEE TABLE** 

**MENU SETTINGS** 

**PRIMARY AND SECONDARY BOILER** 

LIGHTING CONTROL

**POWER CONTROL** 

| Model:                  | <ul> <li>Stainless steel mirror housing;</li> <li>Multifunction for making coffee, steam and hot water at the same time;</li> <li>Resistive colorful touch screen with 4.3 inches;</li> <li>Commercial rotary vane pump with 9bar pressure;</li> <li>Inlet pipe to connect tap water &amp; Drain pipe to drain water directly;</li> <li>With LED illuminator; Temperature and time can be adjusted when making coffee;</li> <li>Different barometers show the pressure when making coffee and steam;</li> <li>Dual boilers: one is 500ml s. s. boiler with s. s. heating tube to make temperature more stable for making coffee; another is full s. s. primary and secondary boiler with 7L capacity for making steam and hot water;</li> <li>Professional s. s. porta-filter holder and filter with 58mm diameter;</li> <li>Pre-infusion system to ensure perfect extraction and crema;</li> <li>S. S. steam and water tube for cappuccino and hot water;</li> <li>With flowmeter and full inner cooper pipe;</li> <li>Top cover cup-warming plate &amp; Adjustable non-slip foot;</li> <li>Level type steaming switch.</li> </ul> |  |
|-------------------------|-------------------------------------------------------------------------------------------------------------------------------------------------------------------------------------------------------------------------------------------------------------------------------------------------------------------------------------------------------------------------------------------------------------------------------------------------------------------------------------------------------------------------------------------------------------------------------------------------------------------------------------------------------------------------------------------------------------------------------------------------------------------------------------------------------------------------------------------------------------------------------------------------------------------------------------------------------------------------------------------------------------------------------------------------------------------------------------------------------------------------------------|--|
| Description:            |                                                                                                                                                                                                                                                                                                                                                                                                                                                                                                                                                                                                                                                                                                                                                                                                                                                                                                                                                                                                                                                                                                                                     |  |
| Power Consumption       | 3450W                                                                                                                                                                                                                                                                                                                                                                                                                                                                                                                                                                                                                                                                                                                                                                                                                                                                                                                                                                                                                                                                                                                               |  |
| Voltage                 | 220V                                                                                                                                                                                                                                                                                                                                                                                                                                                                                                                                                                                                                                                                                                                                                                                                                                                                                                                                                                                                                                                                                                                                |  |
| Frequency               | 50Hz                                                                                                                                                                                                                                                                                                                                                                                                                                                                                                                                                                                                                                                                                                                                                                                                                                                                                                                                                                                                                                                                                                                                |  |
| N.W                     | 33KG/PCS                                                                                                                                                                                                                                                                                                                                                                                                                                                                                                                                                                                                                                                                                                                                                                                                                                                                                                                                                                                                                                                                                                                            |  |
| G.W                     | 37KG/CTN                                                                                                                                                                                                                                                                                                                                                                                                                                                                                                                                                                                                                                                                                                                                                                                                                                                                                                                                                                                                                                                                                                                            |  |
| Unit Size               | 616*504*500mm                                                                                                                                                                                                                                                                                                                                                                                                                                                                                                                                                                                                                                                                                                                                                                                                                                                                                                                                                                                                                                                                                                                       |  |
| CTN Size                | 702*523*530mm                                                                                                                                                                                                                                                                                                                                                                                                                                                                                                                                                                                                                                                                                                                                                                                                                                                                                                                                                                                                                                                                                                                       |  |
| Package                 | 1PCS/CTN                                                                                                                                                                                                                                                                                                                                                                                                                                                                                                                                                                                                                                                                                                                                                                                                                                                                                                                                                                                                                                                                                                                            |  |
| Loading Capacity(20'GP) | 81PCS                                                                                                                                                                                                                                                                                                                                                                                                                                                                                                                                                                                                                                                                                                                                                                                                                                                                                                                                                                                                                                                                                                                               |  |
| Loading Capacity(40'GP) | 171PCS                                                                                                                                                                                                                                                                                                                                                                                                                                                                                                                                                                                                                                                                                                                                                                                                                                                                                                                                                                                                                                                                                                                              |  |
| Loading Capacity(40'HQ) | 228PCS                                                                                                                                                                                                                                                                                                                                                                                                                                                                                                                                                                                                                                                                                                                                                                                                                                                                                                                                                                                                                                                                                                                              |  |