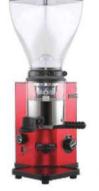

FCM3100C

| Description:                                                                                                                                                                                                                                                                                                                                                                                                                                                                                                                                                                                                                                                                                                                                                                                                                                                                                                                                                                                                                                                                                                                                                                                                                                                                                                                                                                                                                                                                                                                                                                                                                                                                                                                                                                                                                                                                                                                                                                                                                                                                                                                   | <ul> <li>Stainless steel mirror housing &amp; plastic side cover;</li> <li>Multifunction for making coffee, steam and hot water at the same time;</li> <li>Touch electronic button for easy operation;</li> <li>Italian ULKA pump with 15bar pressure;</li> <li>Inlet pipe to connect tap water &amp; Drain pipe to drain water directly;</li> <li>With LED illuminator; Temperature and time can be adjusted when making conferent barometers show the pressure when making coffee and steam;</li> <li>Dual boilers: one is 500ml s. s. boiler with s. s. heating tube to make temperature more stable for making coffee; another is 7L s.s. boiler for making steam and water;</li> <li>Professional s. s. porta-filter holder and filter with 58mm diameter;</li> <li>Pre-infusion system to ensure perfect extraction and crema;</li> <li>S. S. steam and water tube for cappuccino and hot water;</li> <li>Top cover cup-warming plate &amp; Adjustable non-slip foot.</li> </ul> |  |
|--------------------------------------------------------------------------------------------------------------------------------------------------------------------------------------------------------------------------------------------------------------------------------------------------------------------------------------------------------------------------------------------------------------------------------------------------------------------------------------------------------------------------------------------------------------------------------------------------------------------------------------------------------------------------------------------------------------------------------------------------------------------------------------------------------------------------------------------------------------------------------------------------------------------------------------------------------------------------------------------------------------------------------------------------------------------------------------------------------------------------------------------------------------------------------------------------------------------------------------------------------------------------------------------------------------------------------------------------------------------------------------------------------------------------------------------------------------------------------------------------------------------------------------------------------------------------------------------------------------------------------------------------------------------------------------------------------------------------------------------------------------------------------------------------------------------------------------------------------------------------------------------------------------------------------------------------------------------------------------------------------------------------------------------------------------------------------------------------------------------------------|----------------------------------------------------------------------------------------------------------------------------------------------------------------------------------------------------------------------------------------------------------------------------------------------------------------------------------------------------------------------------------------------------------------------------------------------------------------------------------------------------------------------------------------------------------------------------------------------------------------------------------------------------------------------------------------------------------------------------------------------------------------------------------------------------------------------------------------------------------------------------------------------------------------------------------------------------------------------------------------|--|
|                                                                                                                                                                                                                                                                                                                                                                                                                                                                                                                                                                                                                                                                                                                                                                                                                                                                                                                                                                                                                                                                                                                                                                                                                                                                                                                                                                                                                                                                                                                                                                                                                                                                                                                                                                                                                                                                                                                                                                                                                                                                                                                                |                                                                                                                                                                                                                                                                                                                                                                                                                                                                                                                                                                                                                                                                                                                                                                                                                                                                                                                                                                                        |  |
| Power Consumption                                                                                                                                                                                                                                                                                                                                                                                                                                                                                                                                                                                                                                                                                                                                                                                                                                                                                                                                                                                                                                                                                                                                                                                                                                                                                                                                                                                                                                                                                                                                                                                                                                                                                                                                                                                                                                                                                                                                                                                                                                                                                                              | 3450W                                                                                                                                                                                                                                                                                                                                                                                                                                                                                                                                                                                                                                                                                                                                                                                                                                                                                                                                                                                  |  |
| Power Consumption<br>Voltage                                                                                                                                                                                                                                                                                                                                                                                                                                                                                                                                                                                                                                                                                                                                                                                                                                                                                                                                                                                                                                                                                                                                                                                                                                                                                                                                                                                                                                                                                                                                                                                                                                                                                                                                                                                                                                                                                                                                                                                                                                                                                                   | 3450W<br>220V                                                                                                                                                                                                                                                                                                                                                                                                                                                                                                                                                                                                                                                                                                                                                                                                                                                                                                                                                                          |  |
| The second secon |                                                                                                                                                                                                                                                                                                                                                                                                                                                                                                                                                                                                                                                                                                                                                                                                                                                                                                                                                                                        |  |
| Voltage                                                                                                                                                                                                                                                                                                                                                                                                                                                                                                                                                                                                                                                                                                                                                                                                                                                                                                                                                                                                                                                                                                                                                                                                                                                                                                                                                                                                                                                                                                                                                                                                                                                                                                                                                                                                                                                                                                                                                                                                                                                                                                                        | 220V                                                                                                                                                                                                                                                                                                                                                                                                                                                                                                                                                                                                                                                                                                                                                                                                                                                                                                                                                                                   |  |
| Voltage<br>Frequency                                                                                                                                                                                                                                                                                                                                                                                                                                                                                                                                                                                                                                                                                                                                                                                                                                                                                                                                                                                                                                                                                                                                                                                                                                                                                                                                                                                                                                                                                                                                                                                                                                                                                                                                                                                                                                                                                                                                                                                                                                                                                                           | 220V<br>50Hz                                                                                                                                                                                                                                                                                                                                                                                                                                                                                                                                                                                                                                                                                                                                                                                                                                                                                                                                                                           |  |
| Voltage<br>Frequency<br>N.W                                                                                                                                                                                                                                                                                                                                                                                                                                                                                                                                                                                                                                                                                                                                                                                                                                                                                                                                                                                                                                                                                                                                                                                                                                                                                                                                                                                                                                                                                                                                                                                                                                                                                                                                                                                                                                                                                                                                                                                                                                                                                                    | 220V<br>50Hz<br>33KG/PCS                                                                                                                                                                                                                                                                                                                                                                                                                                                                                                                                                                                                                                                                                                                                                                                                                                                                                                                                                               |  |
| Voltage<br>Frequency<br>N.W<br>G.W                                                                                                                                                                                                                                                                                                                                                                                                                                                                                                                                                                                                                                                                                                                                                                                                                                                                                                                                                                                                                                                                                                                                                                                                                                                                                                                                                                                                                                                                                                                                                                                                                                                                                                                                                                                                                                                                                                                                                                                                                                                                                             | 220V<br>50Hz<br>33KG/PCS<br>37KG/CTN                                                                                                                                                                                                                                                                                                                                                                                                                                                                                                                                                                                                                                                                                                                                                                                                                                                                                                                                                   |  |
| Voltage Frequency N.W G.W Unit Size                                                                                                                                                                                                                                                                                                                                                                                                                                                                                                                                                                                                                                                                                                                                                                                                                                                                                                                                                                                                                                                                                                                                                                                                                                                                                                                                                                                                                                                                                                                                                                                                                                                                                                                                                                                                                                                                                                                                                                                                                                                                                            | 220V<br>50Hz<br>33KG/PCS<br>37KG/CTN<br>616*504*500mm                                                                                                                                                                                                                                                                                                                                                                                                                                                                                                                                                                                                                                                                                                                                                                                                                                                                                                                                  |  |
| Voltage Frequency N.W G.W Unit Size CTN Size                                                                                                                                                                                                                                                                                                                                                                                                                                                                                                                                                                                                                                                                                                                                                                                                                                                                                                                                                                                                                                                                                                                                                                                                                                                                                                                                                                                                                                                                                                                                                                                                                                                                                                                                                                                                                                                                                                                                                                                                                                                                                   | 220V<br>50Hz<br>33KG/PCS<br>37KG/CTN<br>616*504*500mm<br>702*523*530mm                                                                                                                                                                                                                                                                                                                                                                                                                                                                                                                                                                                                                                                                                                                                                                                                                                                                                                                 |  |
| Voltage Frequency N.W G.W Unit Size CTN Size Package                                                                                                                                                                                                                                                                                                                                                                                                                                                                                                                                                                                                                                                                                                                                                                                                                                                                                                                                                                                                                                                                                                                                                                                                                                                                                                                                                                                                                                                                                                                                                                                                                                                                                                                                                                                                                                                                                                                                                                                                                                                                           | 220V 50Hz 33KG/PCS 37KG/CTN 616*504*500mm 702*523*530mm 1PCS/CTN                                                                                                                                                                                                                                                                                                                                                                                                                                                                                                                                                                                                                                                                                                                                                                                                                                                                                                                       |  |