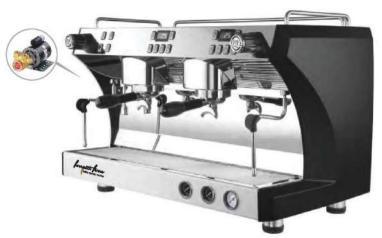

## COMMERCIAL **MACHINE SERIES**

A strong mix of innovation and elegance, that satisfies every lover of real Italian coffee and suits any environment. These semi-automatic professional

coffee machines will be applicable in office, Ho, Re, Ca etc.

**COFFEE HEATING TUBE** 

**COFFEE TABLE** 

**MENU SETTINGS** 

**PRIMARY AND SECONDARY BOILER** 

LIGHTING CONTROL

**POWER CONTROL** 

| Model:                  | <ul> <li>Stainless steel mirror housing;</li> <li>Multifunction for making coffee, steam and hot water at the same time;</li> <li>Resistive colorful touch screen with 4.3 inches;</li> <li>Commercial rotary vane pump with 9bar pressure;</li> <li>Inlet pipe to connect tap water &amp; Drain pipe to drain water directly;</li> <li>With LED illuminator; Temperature and time can be adjusted when making coffee;</li> <li>Different barometers show the pressure when making coffee and steam;</li> <li>Dual boilers: one is 500ml s. s. boiler with s. s. heating tube to make temperature more stable for making coffee; another is full s. s. primary and secondary boiler with 7L capacity for making steam and hot water;</li> <li>Professional s. s. porta-filter holder and filter with 58mm diameter;</li> <li>Pre-infusion system to ensure perfect extraction and crema;</li> <li>S. S. steam and water tube for cappuccino and hot water;</li> <li>With flowmeter and full inner cooper pipe;</li> <li>Top cover cup-warming plate &amp; Adjustable non-slip foot;</li> <li>Level type steaming switch.</li> </ul> |  |
|-------------------------|-------------------------------------------------------------------------------------------------------------------------------------------------------------------------------------------------------------------------------------------------------------------------------------------------------------------------------------------------------------------------------------------------------------------------------------------------------------------------------------------------------------------------------------------------------------------------------------------------------------------------------------------------------------------------------------------------------------------------------------------------------------------------------------------------------------------------------------------------------------------------------------------------------------------------------------------------------------------------------------------------------------------------------------------------------------------------------------------------------------------------------------|--|
| Description:            |                                                                                                                                                                                                                                                                                                                                                                                                                                                                                                                                                                                                                                                                                                                                                                                                                                                                                                                                                                                                                                                                                                                                     |  |
| Power Consumption       | 3450W                                                                                                                                                                                                                                                                                                                                                                                                                                                                                                                                                                                                                                                                                                                                                                                                                                                                                                                                                                                                                                                                                                                               |  |
| Voltage                 | 220V                                                                                                                                                                                                                                                                                                                                                                                                                                                                                                                                                                                                                                                                                                                                                                                                                                                                                                                                                                                                                                                                                                                                |  |
| Frequency               | 50Hz                                                                                                                                                                                                                                                                                                                                                                                                                                                                                                                                                                                                                                                                                                                                                                                                                                                                                                                                                                                                                                                                                                                                |  |
| N.W                     | 33KG/PCS                                                                                                                                                                                                                                                                                                                                                                                                                                                                                                                                                                                                                                                                                                                                                                                                                                                                                                                                                                                                                                                                                                                            |  |
| G.W                     | 37KG/CTN                                                                                                                                                                                                                                                                                                                                                                                                                                                                                                                                                                                                                                                                                                                                                                                                                                                                                                                                                                                                                                                                                                                            |  |
| Unit Size               | 616*504*500mm                                                                                                                                                                                                                                                                                                                                                                                                                                                                                                                                                                                                                                                                                                                                                                                                                                                                                                                                                                                                                                                                                                                       |  |
| CTN Size                | 702*523*530mm                                                                                                                                                                                                                                                                                                                                                                                                                                                                                                                                                                                                                                                                                                                                                                                                                                                                                                                                                                                                                                                                                                                       |  |
| Package                 | 1PCS/CTN                                                                                                                                                                                                                                                                                                                                                                                                                                                                                                                                                                                                                                                                                                                                                                                                                                                                                                                                                                                                                                                                                                                            |  |
| Loading Capacity(20'GP) | 81PCS                                                                                                                                                                                                                                                                                                                                                                                                                                                                                                                                                                                                                                                                                                                                                                                                                                                                                                                                                                                                                                                                                                                               |  |
| Loading Capacity(40'GP) | 171PCS                                                                                                                                                                                                                                                                                                                                                                                                                                                                                                                                                                                                                                                                                                                                                                                                                                                                                                                                                                                                                                                                                                                              |  |
| Loading Capacity(40'HQ) | 228PCS                                                                                                                                                                                                                                                                                                                                                                                                                                                                                                                                                                                                                                                                                                                                                                                                                                                                                                                                                                                                                                                                                                                              |  |