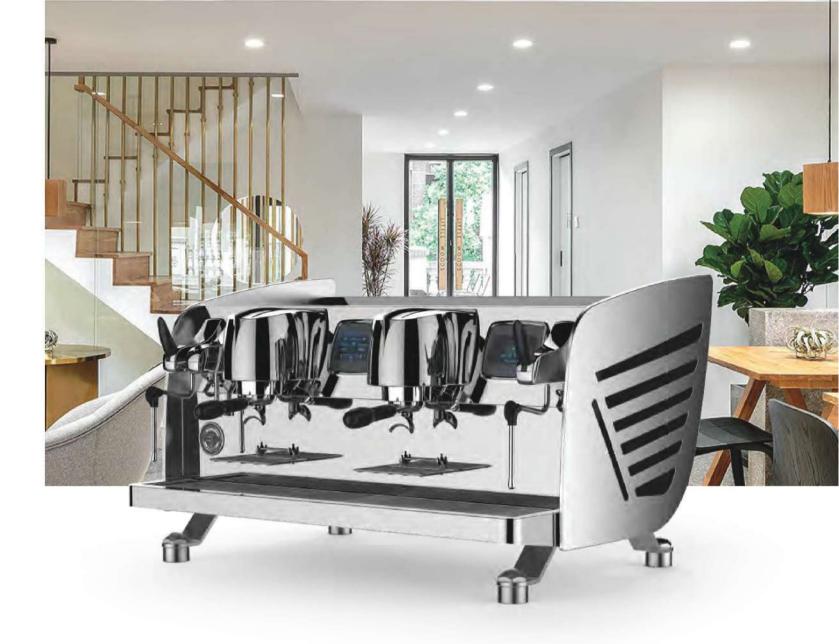

## COMMERCIAL **MACHINE SERIES**

A strong mix of innovation and elegance, that satisfies every lover of real Italian coffee and suits any environment. These semi-automatic professional

coffee machines will be applicable in office, Ho, Re, Ca etc.

**COFFEE HEATING TUBE** 

**COFFEE TABLE** 

**MENU SETTINGS** 

**PRIMARY AND SECONDARY BOILER** 

LIGHTING CONTROL

**POWER CONTROL** 

| Model:                  | <ul> <li>Stainless steel mirror housing;</li> <li>Multifunction for making coffee, steam and hot water at the same time;</li> <li>Resistive colorful touch screen with 4.3 inches;</li> <li>Commercial rotary vane pump with 9bar pressure;</li> <li>Inlet pipe to connect tap water &amp; Drain pipe to drain water directly;</li> <li>With LED illuminator; Temperature and time can be adjusted when making coffee;</li> <li>Different barometers show the pressure when making coffee and steam;</li> <li>Dual boilers: one is 500ml s. s. boiler with s. s. heating tube to make temperature more stable for making coffee; another is full s. s. primary and secondary boiler with 7L capacity for making steam and hot water;</li> <li>Professional s. s. porta-filter holder and filter with 58mm diameter;</li> <li>Pre-infusion system to ensure perfect extraction and crema;</li> <li>S. S. steam and water tube for cappuccino and hot water;</li> <li>With flowmeter and full inner cooper pipe;</li> <li>Top cover cup-warming plate &amp; Adjustable non-slip foot;</li> <li>Level type steaming switch.</li> </ul> |  |
|-------------------------|-------------------------------------------------------------------------------------------------------------------------------------------------------------------------------------------------------------------------------------------------------------------------------------------------------------------------------------------------------------------------------------------------------------------------------------------------------------------------------------------------------------------------------------------------------------------------------------------------------------------------------------------------------------------------------------------------------------------------------------------------------------------------------------------------------------------------------------------------------------------------------------------------------------------------------------------------------------------------------------------------------------------------------------------------------------------------------------------------------------------------------------|--|
| Description:            |                                                                                                                                                                                                                                                                                                                                                                                                                                                                                                                                                                                                                                                                                                                                                                                                                                                                                                                                                                                                                                                                                                                                     |  |
| Power Consumption       | 3450W                                                                                                                                                                                                                                                                                                                                                                                                                                                                                                                                                                                                                                                                                                                                                                                                                                                                                                                                                                                                                                                                                                                               |  |
| Voltage                 | 220V                                                                                                                                                                                                                                                                                                                                                                                                                                                                                                                                                                                                                                                                                                                                                                                                                                                                                                                                                                                                                                                                                                                                |  |
| Frequency               | 50Hz                                                                                                                                                                                                                                                                                                                                                                                                                                                                                                                                                                                                                                                                                                                                                                                                                                                                                                                                                                                                                                                                                                                                |  |
| N.W                     | 33KG/PCS                                                                                                                                                                                                                                                                                                                                                                                                                                                                                                                                                                                                                                                                                                                                                                                                                                                                                                                                                                                                                                                                                                                            |  |
| G.W                     | 37KG/CTN                                                                                                                                                                                                                                                                                                                                                                                                                                                                                                                                                                                                                                                                                                                                                                                                                                                                                                                                                                                                                                                                                                                            |  |
| Unit Size               | 616*504*500mm                                                                                                                                                                                                                                                                                                                                                                                                                                                                                                                                                                                                                                                                                                                                                                                                                                                                                                                                                                                                                                                                                                                       |  |
| CTN Size                | 702*523*530mm                                                                                                                                                                                                                                                                                                                                                                                                                                                                                                                                                                                                                                                                                                                                                                                                                                                                                                                                                                                                                                                                                                                       |  |
| Package                 | 1PCS/CTN                                                                                                                                                                                                                                                                                                                                                                                                                                                                                                                                                                                                                                                                                                                                                                                                                                                                                                                                                                                                                                                                                                                            |  |
| Loading Capacity(20'GP) | 81PCS                                                                                                                                                                                                                                                                                                                                                                                                                                                                                                                                                                                                                                                                                                                                                                                                                                                                                                                                                                                                                                                                                                                               |  |
| Loading Capacity(40'GP) | 171PCS                                                                                                                                                                                                                                                                                                                                                                                                                                                                                                                                                                                                                                                                                                                                                                                                                                                                                                                                                                                                                                                                                                                              |  |
| Loading Capacity(40'HQ) | 228PCS                                                                                                                                                                                                                                                                                                                                                                                                                                                                                                                                                                                                                                                                                                                                                                                                                                                                                                                                                                                                                                                                                                                              |  |