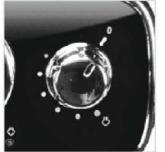

LED LAMP

DIGITAL DISPLAY

MANUAL CONTROL

**HOT WATER** 

STEAM CONTROL **CHART** 

**STEAM** 

COFFEE

**COFFEE HEATING POT BODY** 

**COFFEE HEATING TUBE** 

**COFFEE TABLE** 

**MENU SETTINGS** 

**PRIMARY AND SECONDARY BOILER** 

LIGHTING CONTROL

**POWER CONTROL** 

| Model:                  | <ul> <li>Stainless steel mirror housing;</li> <li>Multifunction for making coffee, steam and hot water at the same time;</li> <li>Resistive colorful touch screen with 4.3 inches;</li> <li>Commercial rotary vane pump with 9bar pressure;</li> <li>Inlet pipe to connect tap water &amp; Drain pipe to drain water directly;</li> <li>With LED illuminator; Temperature and time can be adjusted when making coffee;</li> <li>Different barometers show the pressure when making coffee and steam;</li> <li>Dual boilers: one is 500ml s. s. boiler with s. s. heating tube to make temperature more stable for making coffee; another is full s. s. primary and secondary boiler with 7L capacity for making steam and hot water;</li> <li>Professional s. s. porta-filter holder and filter with 58mm diameter;</li> <li>Pre-infusion system to ensure perfect extraction and crema;</li> <li>S. S. steam and water tube for cappuccino and hot water;</li> <li>With flowmeter and full inner cooper pipe;</li> <li>Top cover cup-warming plate &amp; Adjustable non-slip foot;</li> <li>Level type steaming switch.</li> </ul> |  |
|-------------------------|-------------------------------------------------------------------------------------------------------------------------------------------------------------------------------------------------------------------------------------------------------------------------------------------------------------------------------------------------------------------------------------------------------------------------------------------------------------------------------------------------------------------------------------------------------------------------------------------------------------------------------------------------------------------------------------------------------------------------------------------------------------------------------------------------------------------------------------------------------------------------------------------------------------------------------------------------------------------------------------------------------------------------------------------------------------------------------------------------------------------------------------|--|
| Description:            |                                                                                                                                                                                                                                                                                                                                                                                                                                                                                                                                                                                                                                                                                                                                                                                                                                                                                                                                                                                                                                                                                                                                     |  |
| Power Consumption       | 3450W                                                                                                                                                                                                                                                                                                                                                                                                                                                                                                                                                                                                                                                                                                                                                                                                                                                                                                                                                                                                                                                                                                                               |  |
| Voltage                 | 220V                                                                                                                                                                                                                                                                                                                                                                                                                                                                                                                                                                                                                                                                                                                                                                                                                                                                                                                                                                                                                                                                                                                                |  |
| Frequency               | 50Hz                                                                                                                                                                                                                                                                                                                                                                                                                                                                                                                                                                                                                                                                                                                                                                                                                                                                                                                                                                                                                                                                                                                                |  |
| N.W                     | 33KG/PCS                                                                                                                                                                                                                                                                                                                                                                                                                                                                                                                                                                                                                                                                                                                                                                                                                                                                                                                                                                                                                                                                                                                            |  |
| G.W                     | 37KG/CTN                                                                                                                                                                                                                                                                                                                                                                                                                                                                                                                                                                                                                                                                                                                                                                                                                                                                                                                                                                                                                                                                                                                            |  |
| Unit Size               | 616*504*500mm                                                                                                                                                                                                                                                                                                                                                                                                                                                                                                                                                                                                                                                                                                                                                                                                                                                                                                                                                                                                                                                                                                                       |  |
| CTN Size                | 702*523*530mm                                                                                                                                                                                                                                                                                                                                                                                                                                                                                                                                                                                                                                                                                                                                                                                                                                                                                                                                                                                                                                                                                                                       |  |
| Package                 | 1PCS/CTN                                                                                                                                                                                                                                                                                                                                                                                                                                                                                                                                                                                                                                                                                                                                                                                                                                                                                                                                                                                                                                                                                                                            |  |
| Loading Capacity(20'GP) | 81PCS                                                                                                                                                                                                                                                                                                                                                                                                                                                                                                                                                                                                                                                                                                                                                                                                                                                                                                                                                                                                                                                                                                                               |  |
| Loading Capacity(40'GP) | 171PCS                                                                                                                                                                                                                                                                                                                                                                                                                                                                                                                                                                                                                                                                                                                                                                                                                                                                                                                                                                                                                                                                                                                              |  |
| Loading Capacity(40'HQ) | 228PCS                                                                                                                                                                                                                                                                                                                                                                                                                                                                                                                                                                                                                                                                                                                                                                                                                                                                                                                                                                                                                                                                                                                              |  |