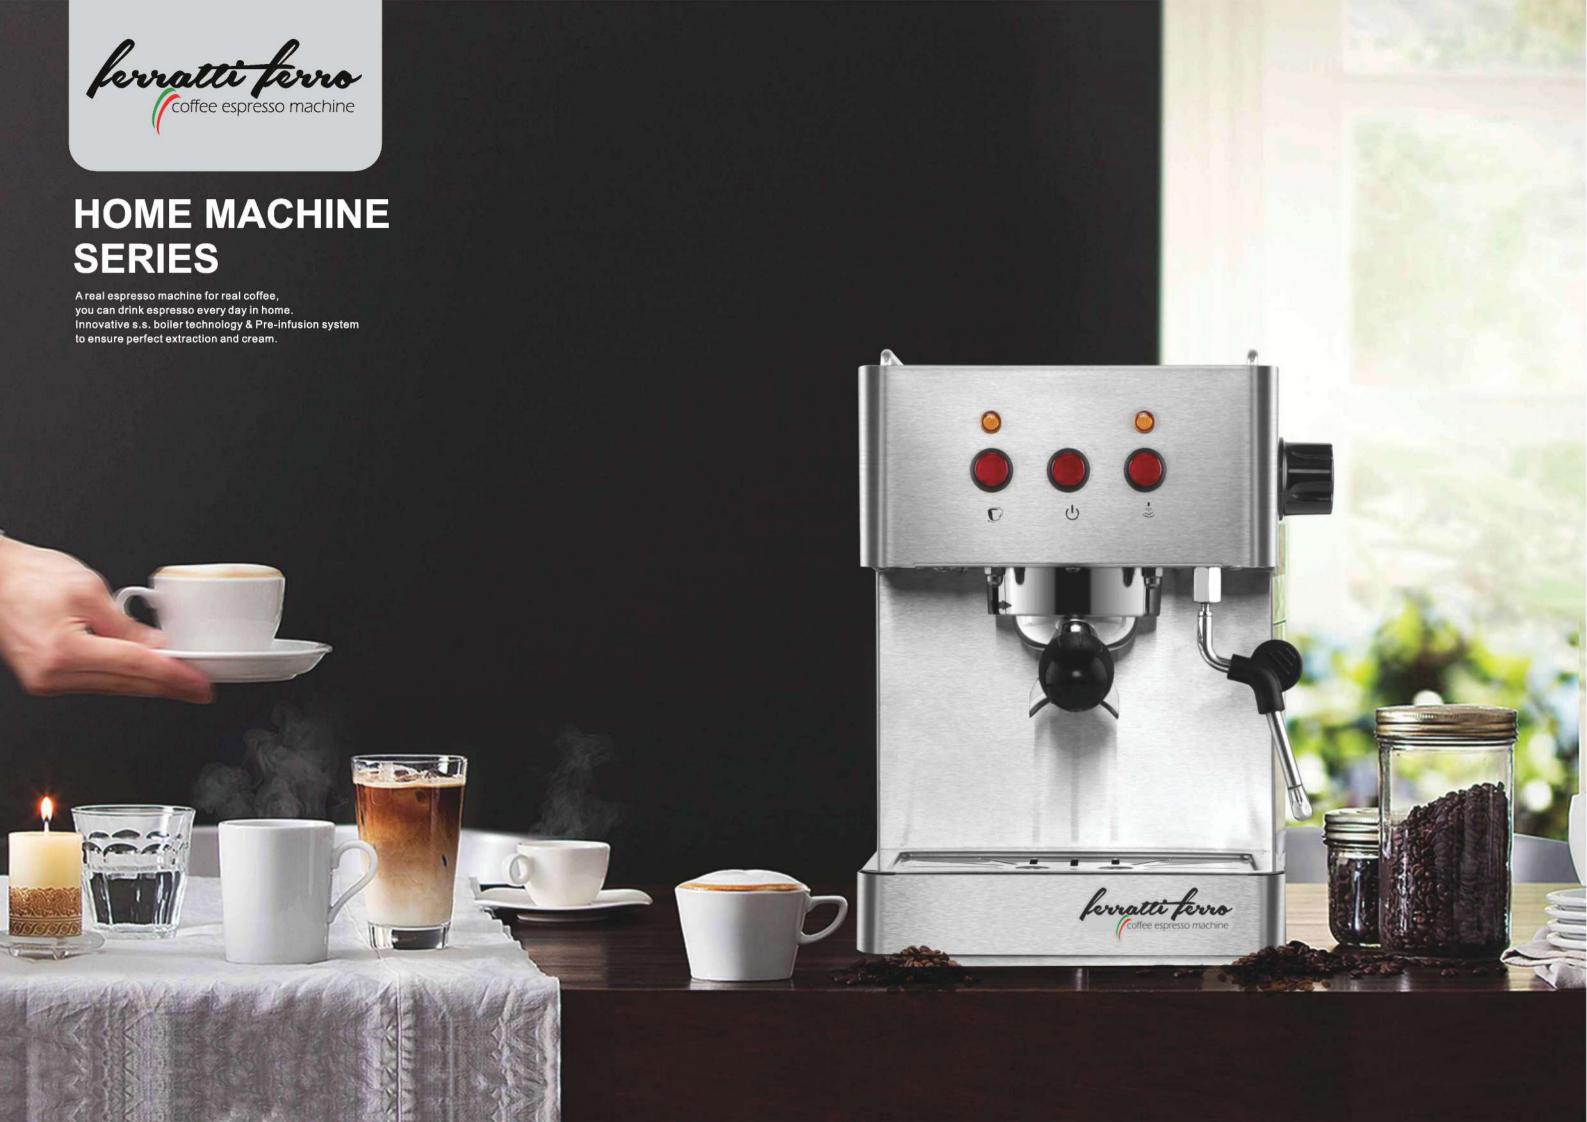

## COMMERCIAL **MACHINE SERIES**

A strong mix of innovation and elegance, that satisfies every lover of real Italian coffee and suits any environment. These semi-automatic professional

coffee machines will be applicable in office, Ho, Re, Ca etc.

**COFFEE HEATING TUBE** 

**COFFEE TABLE** 

**MENU SETTINGS** 

**PRIMARY AND SECONDARY BOILER** 

LIGHTING CONTROL

**POWER CONTROL** 

| Model:                  | <ul> <li>Stainless steel mirror housing;</li> <li>Multifunction for making coffee, steam and hot water at the same time;</li> <li>Resistive colorful touch screen with 4.3 inches;</li> <li>Commercial rotary vane pump with 9bar pressure;</li> <li>Inlet pipe to connect tap water &amp; Drain pipe to drain water directly;</li> <li>With LED illuminator; Temperature and time can be adjusted when making coffee;</li> <li>Different barometers show the pressure when making coffee and steam;</li> <li>Dual boilers: one is 500ml s. s. boiler with s. s. heating tube to make temperature more stable for making coffee; another is full s. s. primary and secondary boiler with 7L capacity for making steam and hot water;</li> <li>Professional s. s. porta-filter holder and filter with 58mm diameter;</li> <li>Pre-infusion system to ensure perfect extraction and crema;</li> <li>S. S. steam and water tube for cappuccino and hot water;</li> <li>With flowmeter and full inner cooper pipe;</li> <li>Top cover cup-warming plate &amp; Adjustable non-slip foot;</li> <li>Level type steaming switch.</li> </ul> |  |
|-------------------------|-------------------------------------------------------------------------------------------------------------------------------------------------------------------------------------------------------------------------------------------------------------------------------------------------------------------------------------------------------------------------------------------------------------------------------------------------------------------------------------------------------------------------------------------------------------------------------------------------------------------------------------------------------------------------------------------------------------------------------------------------------------------------------------------------------------------------------------------------------------------------------------------------------------------------------------------------------------------------------------------------------------------------------------------------------------------------------------------------------------------------------------|--|
| Description:            |                                                                                                                                                                                                                                                                                                                                                                                                                                                                                                                                                                                                                                                                                                                                                                                                                                                                                                                                                                                                                                                                                                                                     |  |
| Power Consumption       | 3450W                                                                                                                                                                                                                                                                                                                                                                                                                                                                                                                                                                                                                                                                                                                                                                                                                                                                                                                                                                                                                                                                                                                               |  |
| Voltage                 | 220V                                                                                                                                                                                                                                                                                                                                                                                                                                                                                                                                                                                                                                                                                                                                                                                                                                                                                                                                                                                                                                                                                                                                |  |
| Frequency               | 50Hz                                                                                                                                                                                                                                                                                                                                                                                                                                                                                                                                                                                                                                                                                                                                                                                                                                                                                                                                                                                                                                                                                                                                |  |
| N.W                     | 33KG/PCS                                                                                                                                                                                                                                                                                                                                                                                                                                                                                                                                                                                                                                                                                                                                                                                                                                                                                                                                                                                                                                                                                                                            |  |
| G.W                     | 37KG/CTN                                                                                                                                                                                                                                                                                                                                                                                                                                                                                                                                                                                                                                                                                                                                                                                                                                                                                                                                                                                                                                                                                                                            |  |
| Unit Size               | 616*504*500mm                                                                                                                                                                                                                                                                                                                                                                                                                                                                                                                                                                                                                                                                                                                                                                                                                                                                                                                                                                                                                                                                                                                       |  |
| CTN Size                | 702*523*530mm                                                                                                                                                                                                                                                                                                                                                                                                                                                                                                                                                                                                                                                                                                                                                                                                                                                                                                                                                                                                                                                                                                                       |  |
| Package                 | 1PCS/CTN                                                                                                                                                                                                                                                                                                                                                                                                                                                                                                                                                                                                                                                                                                                                                                                                                                                                                                                                                                                                                                                                                                                            |  |
| Loading Capacity(20'GP) | 81PCS                                                                                                                                                                                                                                                                                                                                                                                                                                                                                                                                                                                                                                                                                                                                                                                                                                                                                                                                                                                                                                                                                                                               |  |
| Loading Capacity(40'GP) | 171PCS                                                                                                                                                                                                                                                                                                                                                                                                                                                                                                                                                                                                                                                                                                                                                                                                                                                                                                                                                                                                                                                                                                                              |  |
| Loading Capacity(40'HQ) | 228PCS                                                                                                                                                                                                                                                                                                                                                                                                                                                                                                                                                                                                                                                                                                                                                                                                                                                                                                                                                                                                                                                                                                                              |  |