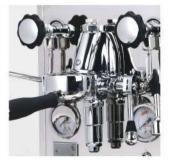

LED LAMP

DIGITAL DISPLAY

MANUAL CONTROL

**HOT WATER** 

STEAM CONTROL **CHART** 

**STEAM** 

COFFEE

**COFFEE HEATING POT BODY** 

**COFFEE HEATING TUBE** 

**COFFEE TABLE** 

**MENU SETTINGS** 

**PRIMARY AND SECONDARY BOILER** 

LIGHTING CONTROL

**POWER CONTROL** 

| Model:                  | <ul> <li>Stainless steel mirror housing;</li> <li>Multifunction for making coffee, steam and hot water at the same time;</li> <li>Resistive colorful touch screen with 4.3 inches;</li> <li>Commercial rotary vane pump with 9bar pressure;</li> <li>Inlet pipe to connect tap water &amp; Drain pipe to drain water directly;</li> <li>With LED illuminator; Temperature and time can be adjusted when making coffee;</li> <li>Different barometers show the pressure when making coffee and steam;</li> <li>Dual boilers: one is 500ml s. s. boiler with s. s. heating tube to make temperature more stable for making coffee; another is full s. s. primary and secondary boiler with 7L capacity for making steam and hot water;</li> <li>Professional s. s. porta-filter holder and filter with 58mm diameter;</li> <li>Pre-infusion system to ensure perfect extraction and crema;</li> <li>S. S. steam and water tube for cappuccino and hot water;</li> <li>With flowmeter and full inner cooper pipe;</li> <li>Top cover cup-warming plate &amp; Adjustable non-slip foot;</li> <li>Level type steaming switch.</li> </ul> |  |
|-------------------------|-------------------------------------------------------------------------------------------------------------------------------------------------------------------------------------------------------------------------------------------------------------------------------------------------------------------------------------------------------------------------------------------------------------------------------------------------------------------------------------------------------------------------------------------------------------------------------------------------------------------------------------------------------------------------------------------------------------------------------------------------------------------------------------------------------------------------------------------------------------------------------------------------------------------------------------------------------------------------------------------------------------------------------------------------------------------------------------------------------------------------------------|--|
| Description:            |                                                                                                                                                                                                                                                                                                                                                                                                                                                                                                                                                                                                                                                                                                                                                                                                                                                                                                                                                                                                                                                                                                                                     |  |
| Power Consumption       | 3450W                                                                                                                                                                                                                                                                                                                                                                                                                                                                                                                                                                                                                                                                                                                                                                                                                                                                                                                                                                                                                                                                                                                               |  |
| Voltage                 | 220V                                                                                                                                                                                                                                                                                                                                                                                                                                                                                                                                                                                                                                                                                                                                                                                                                                                                                                                                                                                                                                                                                                                                |  |
| Frequency               | 50Hz                                                                                                                                                                                                                                                                                                                                                                                                                                                                                                                                                                                                                                                                                                                                                                                                                                                                                                                                                                                                                                                                                                                                |  |
| N.W                     | 33KG/PCS                                                                                                                                                                                                                                                                                                                                                                                                                                                                                                                                                                                                                                                                                                                                                                                                                                                                                                                                                                                                                                                                                                                            |  |
| G.W                     | 37KG/CTN                                                                                                                                                                                                                                                                                                                                                                                                                                                                                                                                                                                                                                                                                                                                                                                                                                                                                                                                                                                                                                                                                                                            |  |
| Unit Size               | 616*504*500mm                                                                                                                                                                                                                                                                                                                                                                                                                                                                                                                                                                                                                                                                                                                                                                                                                                                                                                                                                                                                                                                                                                                       |  |
| CTN Size                | 702*523*530mm                                                                                                                                                                                                                                                                                                                                                                                                                                                                                                                                                                                                                                                                                                                                                                                                                                                                                                                                                                                                                                                                                                                       |  |
| Package                 | 1PCS/CTN                                                                                                                                                                                                                                                                                                                                                                                                                                                                                                                                                                                                                                                                                                                                                                                                                                                                                                                                                                                                                                                                                                                            |  |
| Loading Capacity(20'GP) | 81PCS                                                                                                                                                                                                                                                                                                                                                                                                                                                                                                                                                                                                                                                                                                                                                                                                                                                                                                                                                                                                                                                                                                                               |  |
| Loading Capacity(40'GP) | 171PCS                                                                                                                                                                                                                                                                                                                                                                                                                                                                                                                                                                                                                                                                                                                                                                                                                                                                                                                                                                                                                                                                                                                              |  |
| Loading Capacity(40'HQ) | 228PCS                                                                                                                                                                                                                                                                                                                                                                                                                                                                                                                                                                                                                                                                                                                                                                                                                                                                                                                                                                                                                                                                                                                              |  |