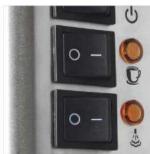

LED LAMP

DIGITAL DISPLAY

MANUAL CONTROL

**HOT WATER** 

STEAM CONTROL **CHART** 

**STEAM** 

COFFEE

**COFFEE HEATING POT BODY** 

**COFFEE HEATING TUBE** 

**COFFEE TABLE** 

**MENU SETTINGS** 

**PRIMARY AND SECONDARY BOILER** 

LIGHTING CONTROL

**POWER CONTROL** 

| Model:                  | <ul> <li>Stainless steel mirror housing;</li> <li>Multifunction for making coffee, steam and hot water at the same time;</li> <li>Resistive colorful touch screen with 4.3 inches;</li> <li>Commercial rotary vane pump with 9bar pressure;</li> <li>Inlet pipe to connect tap water &amp; Drain pipe to drain water directly;</li> <li>With LED illuminator; Temperature and time can be adjusted when making coffee;</li> <li>Different barometers show the pressure when making coffee and steam;</li> <li>Dual boilers: one is 500ml s. s. boiler with s. s. heating tube to make temperature more stable for making coffee; another is full s. s. primary and secondary boiler with 7L capacity for making steam and hot water;</li> <li>Professional s. s. porta-filter holder and filter with 58mm diameter;</li> <li>Pre-infusion system to ensure perfect extraction and crema;</li> <li>S. S. steam and water tube for cappuccino and hot water;</li> <li>With flowmeter and full inner cooper pipe;</li> <li>Top cover cup-warming plate &amp; Adjustable non-slip foot;</li> <li>Level type steaming switch.</li> </ul> |  |
|-------------------------|-------------------------------------------------------------------------------------------------------------------------------------------------------------------------------------------------------------------------------------------------------------------------------------------------------------------------------------------------------------------------------------------------------------------------------------------------------------------------------------------------------------------------------------------------------------------------------------------------------------------------------------------------------------------------------------------------------------------------------------------------------------------------------------------------------------------------------------------------------------------------------------------------------------------------------------------------------------------------------------------------------------------------------------------------------------------------------------------------------------------------------------|--|
| Description:            |                                                                                                                                                                                                                                                                                                                                                                                                                                                                                                                                                                                                                                                                                                                                                                                                                                                                                                                                                                                                                                                                                                                                     |  |
| Power Consumption       | 3450W                                                                                                                                                                                                                                                                                                                                                                                                                                                                                                                                                                                                                                                                                                                                                                                                                                                                                                                                                                                                                                                                                                                               |  |
| Voltage                 | 220V                                                                                                                                                                                                                                                                                                                                                                                                                                                                                                                                                                                                                                                                                                                                                                                                                                                                                                                                                                                                                                                                                                                                |  |
| Frequency               | 50Hz                                                                                                                                                                                                                                                                                                                                                                                                                                                                                                                                                                                                                                                                                                                                                                                                                                                                                                                                                                                                                                                                                                                                |  |
| N.W                     | 33KG/PCS                                                                                                                                                                                                                                                                                                                                                                                                                                                                                                                                                                                                                                                                                                                                                                                                                                                                                                                                                                                                                                                                                                                            |  |
| G.W                     | 37KG/CTN                                                                                                                                                                                                                                                                                                                                                                                                                                                                                                                                                                                                                                                                                                                                                                                                                                                                                                                                                                                                                                                                                                                            |  |
| Unit Size               | 616*504*500mm                                                                                                                                                                                                                                                                                                                                                                                                                                                                                                                                                                                                                                                                                                                                                                                                                                                                                                                                                                                                                                                                                                                       |  |
| CTN Size                | 702*523*530mm                                                                                                                                                                                                                                                                                                                                                                                                                                                                                                                                                                                                                                                                                                                                                                                                                                                                                                                                                                                                                                                                                                                       |  |
| Package                 | 1PCS/CTN                                                                                                                                                                                                                                                                                                                                                                                                                                                                                                                                                                                                                                                                                                                                                                                                                                                                                                                                                                                                                                                                                                                            |  |
| Loading Capacity(20'GP) | 81PCS                                                                                                                                                                                                                                                                                                                                                                                                                                                                                                                                                                                                                                                                                                                                                                                                                                                                                                                                                                                                                                                                                                                               |  |
| Loading Capacity(40'GP) | 171PCS                                                                                                                                                                                                                                                                                                                                                                                                                                                                                                                                                                                                                                                                                                                                                                                                                                                                                                                                                                                                                                                                                                                              |  |
| Loading Capacity(40'HQ) | 228PCS                                                                                                                                                                                                                                                                                                                                                                                                                                                                                                                                                                                                                                                                                                                                                                                                                                                                                                                                                                                                                                                                                                                              |  |