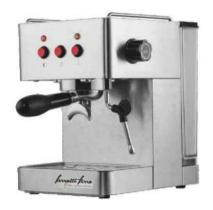

**COFFEE HEATING TUBE** 

**COFFEE TABLE** 

**MENU SETTINGS** 

**PRIMARY AND SECONDARY BOILER** 

LIGHTING CONTROL

**POWER CONTROL** 

| Model:                  | <ul> <li>Stainless steel mirror housing;</li> <li>Multifunction for making coffee, steam and hot water at the same time;</li> <li>Resistive colorful touch screen with 4.3 inches;</li> <li>Commercial rotary vane pump with 9bar pressure;</li> <li>Inlet pipe to connect tap water &amp; Drain pipe to drain water directly;</li> <li>With LED illuminator; Temperature and time can be adjusted when making coffee;</li> <li>Different barometers show the pressure when making coffee and steam;</li> <li>Dual boilers: one is 500ml s. s. boiler with s. s. heating tube to make temperature more stable for making coffee; another is full s. s. primary and secondary boiler with 7L capacity for making steam and hot water;</li> <li>Professional s. s. porta-filter holder and filter with 58mm diameter;</li> <li>Pre-infusion system to ensure perfect extraction and crema;</li> <li>S. S. steam and water tube for cappuccino and hot water;</li> <li>With flowmeter and full inner cooper pipe;</li> <li>Top cover cup-warming plate &amp; Adjustable non-slip foot;</li> <li>Level type steaming switch.</li> </ul> |  |
|-------------------------|-------------------------------------------------------------------------------------------------------------------------------------------------------------------------------------------------------------------------------------------------------------------------------------------------------------------------------------------------------------------------------------------------------------------------------------------------------------------------------------------------------------------------------------------------------------------------------------------------------------------------------------------------------------------------------------------------------------------------------------------------------------------------------------------------------------------------------------------------------------------------------------------------------------------------------------------------------------------------------------------------------------------------------------------------------------------------------------------------------------------------------------|--|
| Description:            |                                                                                                                                                                                                                                                                                                                                                                                                                                                                                                                                                                                                                                                                                                                                                                                                                                                                                                                                                                                                                                                                                                                                     |  |
| Power Consumption       | 3450W                                                                                                                                                                                                                                                                                                                                                                                                                                                                                                                                                                                                                                                                                                                                                                                                                                                                                                                                                                                                                                                                                                                               |  |
| Voltage                 | 220V                                                                                                                                                                                                                                                                                                                                                                                                                                                                                                                                                                                                                                                                                                                                                                                                                                                                                                                                                                                                                                                                                                                                |  |
| Frequency               | 50Hz                                                                                                                                                                                                                                                                                                                                                                                                                                                                                                                                                                                                                                                                                                                                                                                                                                                                                                                                                                                                                                                                                                                                |  |
| N.W                     | 33KG/PCS                                                                                                                                                                                                                                                                                                                                                                                                                                                                                                                                                                                                                                                                                                                                                                                                                                                                                                                                                                                                                                                                                                                            |  |
| G.W                     | 37KG/CTN                                                                                                                                                                                                                                                                                                                                                                                                                                                                                                                                                                                                                                                                                                                                                                                                                                                                                                                                                                                                                                                                                                                            |  |
| Unit Size               | 616*504*500mm                                                                                                                                                                                                                                                                                                                                                                                                                                                                                                                                                                                                                                                                                                                                                                                                                                                                                                                                                                                                                                                                                                                       |  |
| CTN Size                | 702*523*530mm                                                                                                                                                                                                                                                                                                                                                                                                                                                                                                                                                                                                                                                                                                                                                                                                                                                                                                                                                                                                                                                                                                                       |  |
| Package                 | 1PCS/CTN                                                                                                                                                                                                                                                                                                                                                                                                                                                                                                                                                                                                                                                                                                                                                                                                                                                                                                                                                                                                                                                                                                                            |  |
| Loading Capacity(20'GP) | 81PCS                                                                                                                                                                                                                                                                                                                                                                                                                                                                                                                                                                                                                                                                                                                                                                                                                                                                                                                                                                                                                                                                                                                               |  |
| Loading Capacity(40'GP) | 171PCS                                                                                                                                                                                                                                                                                                                                                                                                                                                                                                                                                                                                                                                                                                                                                                                                                                                                                                                                                                                                                                                                                                                              |  |
| Loading Capacity(40'HQ) | 228PCS                                                                                                                                                                                                                                                                                                                                                                                                                                                                                                                                                                                                                                                                                                                                                                                                                                                                                                                                                                                                                                                                                                                              |  |