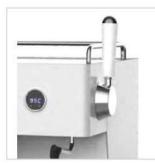

LED LAMP

DIGITAL DISPLAY

MANUAL CONTROL

**HOT WATER** 

STEAM CONTROL **CHART** 

**STEAM** 

COFFEE

**COFFEE HEATING POT BODY** 

**COFFEE HEATING TUBE** 

**COFFEE TABLE** 

**MENU SETTINGS** 

**PRIMARY AND SECONDARY BOILER** 

LIGHTING CONTROL

**POWER CONTROL** 

| Model:                  | <ul> <li>Stainless steel mirror housing;</li> <li>Multifunction for making coffee, steam and hot water at the same time;</li> <li>Resistive colorful touch screen with 4.3 inches;</li> <li>Commercial rotary vane pump with 9bar pressure;</li> <li>Inlet pipe to connect tap water &amp; Drain pipe to drain water directly;</li> <li>With LED illuminator; Temperature and time can be adjusted when making coffee;</li> <li>Different barometers show the pressure when making coffee and steam;</li> <li>Dual boilers: one is 500ml s. s. boiler with s. s. heating tube to make temperature more stable for making coffee; another is full s. s. primary and secondary boiler with 7L capacity for making steam and hot water;</li> <li>Professional s. s. porta-filter holder and filter with 58mm diameter;</li> <li>Pre-infusion system to ensure perfect extraction and crema;</li> <li>S. S. steam and water tube for cappuccino and hot water;</li> <li>With flowmeter and full inner cooper pipe;</li> <li>Top cover cup-warming plate &amp; Adjustable non-slip foot;</li> <li>Level type steaming switch.</li> </ul> |  |
|-------------------------|-------------------------------------------------------------------------------------------------------------------------------------------------------------------------------------------------------------------------------------------------------------------------------------------------------------------------------------------------------------------------------------------------------------------------------------------------------------------------------------------------------------------------------------------------------------------------------------------------------------------------------------------------------------------------------------------------------------------------------------------------------------------------------------------------------------------------------------------------------------------------------------------------------------------------------------------------------------------------------------------------------------------------------------------------------------------------------------------------------------------------------------|--|
| Description:            |                                                                                                                                                                                                                                                                                                                                                                                                                                                                                                                                                                                                                                                                                                                                                                                                                                                                                                                                                                                                                                                                                                                                     |  |
| Power Consumption       | 3450W                                                                                                                                                                                                                                                                                                                                                                                                                                                                                                                                                                                                                                                                                                                                                                                                                                                                                                                                                                                                                                                                                                                               |  |
| Voltage                 | 220V                                                                                                                                                                                                                                                                                                                                                                                                                                                                                                                                                                                                                                                                                                                                                                                                                                                                                                                                                                                                                                                                                                                                |  |
| Frequency               | 50Hz                                                                                                                                                                                                                                                                                                                                                                                                                                                                                                                                                                                                                                                                                                                                                                                                                                                                                                                                                                                                                                                                                                                                |  |
| N.W                     | 33KG/PCS                                                                                                                                                                                                                                                                                                                                                                                                                                                                                                                                                                                                                                                                                                                                                                                                                                                                                                                                                                                                                                                                                                                            |  |
| G.W                     | 37KG/CTN                                                                                                                                                                                                                                                                                                                                                                                                                                                                                                                                                                                                                                                                                                                                                                                                                                                                                                                                                                                                                                                                                                                            |  |
| Unit Size               | 616*504*500mm                                                                                                                                                                                                                                                                                                                                                                                                                                                                                                                                                                                                                                                                                                                                                                                                                                                                                                                                                                                                                                                                                                                       |  |
| CTN Size                | 702*523*530mm                                                                                                                                                                                                                                                                                                                                                                                                                                                                                                                                                                                                                                                                                                                                                                                                                                                                                                                                                                                                                                                                                                                       |  |
| Package                 | 1PCS/CTN                                                                                                                                                                                                                                                                                                                                                                                                                                                                                                                                                                                                                                                                                                                                                                                                                                                                                                                                                                                                                                                                                                                            |  |
| Loading Capacity(20'GP) | 81PCS                                                                                                                                                                                                                                                                                                                                                                                                                                                                                                                                                                                                                                                                                                                                                                                                                                                                                                                                                                                                                                                                                                                               |  |
| Loading Capacity(40'GP) | 171PCS                                                                                                                                                                                                                                                                                                                                                                                                                                                                                                                                                                                                                                                                                                                                                                                                                                                                                                                                                                                                                                                                                                                              |  |
| Loading Capacity(40'HQ) | 228PCS                                                                                                                                                                                                                                                                                                                                                                                                                                                                                                                                                                                                                                                                                                                                                                                                                                                                                                                                                                                                                                                                                                                              |  |