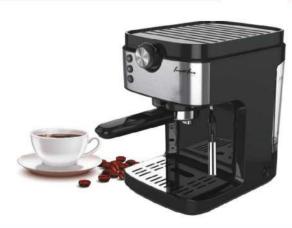

## COMMERCIAL **MACHINE SERIES**

A strong mix of innovation and elegance, that satisfies every lover of real Italian coffee and suits any environment. These semi-automatic professional

coffee machines will be applicable in office, Ho, Re, Ca etc.

**COFFEE HEATING TUBE** 

**COFFEE TABLE** 

**MENU SETTINGS** 

**PRIMARY AND SECONDARY BOILER** 

LIGHTING CONTROL

**POWER CONTROL** 

| Model:                  | <ul> <li>Stainless steel mirror housing;</li> <li>Multifunction for making coffee, steam and hot water at the same time;</li> <li>Resistive colorful touch screen with 4.3 inches;</li> <li>Commercial rotary vane pump with 9bar pressure;</li> <li>Inlet pipe to connect tap water &amp; Drain pipe to drain water directly;</li> <li>With LED illuminator; Temperature and time can be adjusted when making coffee;</li> <li>Different barometers show the pressure when making coffee and steam;</li> <li>Dual boilers: one is 500ml s. s. boiler with s. s. heating tube to make temperature more stable for making coffee; another is full s. s. primary and secondary boiler with 7L capacity for making steam and hot water;</li> <li>Professional s. s. porta-filter holder and filter with 58mm diameter;</li> <li>Pre-infusion system to ensure perfect extraction and crema;</li> <li>S. S. steam and water tube for cappuccino and hot water;</li> <li>With flowmeter and full inner cooper pipe;</li> <li>Top cover cup-warming plate &amp; Adjustable non-slip foot;</li> <li>Level type steaming switch.</li> </ul> |  |
|-------------------------|-------------------------------------------------------------------------------------------------------------------------------------------------------------------------------------------------------------------------------------------------------------------------------------------------------------------------------------------------------------------------------------------------------------------------------------------------------------------------------------------------------------------------------------------------------------------------------------------------------------------------------------------------------------------------------------------------------------------------------------------------------------------------------------------------------------------------------------------------------------------------------------------------------------------------------------------------------------------------------------------------------------------------------------------------------------------------------------------------------------------------------------|--|
| Description:            |                                                                                                                                                                                                                                                                                                                                                                                                                                                                                                                                                                                                                                                                                                                                                                                                                                                                                                                                                                                                                                                                                                                                     |  |
| Power Consumption       | 3450W                                                                                                                                                                                                                                                                                                                                                                                                                                                                                                                                                                                                                                                                                                                                                                                                                                                                                                                                                                                                                                                                                                                               |  |
| Voltage                 | 220V                                                                                                                                                                                                                                                                                                                                                                                                                                                                                                                                                                                                                                                                                                                                                                                                                                                                                                                                                                                                                                                                                                                                |  |
| Frequency               | 50Hz                                                                                                                                                                                                                                                                                                                                                                                                                                                                                                                                                                                                                                                                                                                                                                                                                                                                                                                                                                                                                                                                                                                                |  |
| N.W                     | 33KG/PCS                                                                                                                                                                                                                                                                                                                                                                                                                                                                                                                                                                                                                                                                                                                                                                                                                                                                                                                                                                                                                                                                                                                            |  |
| G.W                     | 37KG/CTN                                                                                                                                                                                                                                                                                                                                                                                                                                                                                                                                                                                                                                                                                                                                                                                                                                                                                                                                                                                                                                                                                                                            |  |
| Unit Size               | 616*504*500mm                                                                                                                                                                                                                                                                                                                                                                                                                                                                                                                                                                                                                                                                                                                                                                                                                                                                                                                                                                                                                                                                                                                       |  |
| CTN Size                | 702*523*530mm                                                                                                                                                                                                                                                                                                                                                                                                                                                                                                                                                                                                                                                                                                                                                                                                                                                                                                                                                                                                                                                                                                                       |  |
| Package                 | 1PCS/CTN                                                                                                                                                                                                                                                                                                                                                                                                                                                                                                                                                                                                                                                                                                                                                                                                                                                                                                                                                                                                                                                                                                                            |  |
| Loading Capacity(20'GP) | 81PCS                                                                                                                                                                                                                                                                                                                                                                                                                                                                                                                                                                                                                                                                                                                                                                                                                                                                                                                                                                                                                                                                                                                               |  |
| Loading Capacity(40'GP) | 171PCS                                                                                                                                                                                                                                                                                                                                                                                                                                                                                                                                                                                                                                                                                                                                                                                                                                                                                                                                                                                                                                                                                                                              |  |
| Loading Capacity(40'HQ) | 228PCS                                                                                                                                                                                                                                                                                                                                                                                                                                                                                                                                                                                                                                                                                                                                                                                                                                                                                                                                                                                                                                                                                                                              |  |