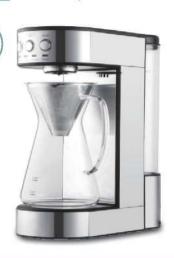

#### TEA AND COFFEE MAKER SERIES

















#### Model:

#### Description:

- · Plastic housing:
- · Rotary brewing head for making coffee; · Electronic panel with four mode: hot water, keeping warm;
- · 2 cups / 4cups function;
- · Brewing procedure can be setting according to different request;
- · 1.8L removable water tank;
- · with water level detection switch, water shortage warning;
- · With fuse and dry boil protection device;
- · Multiple electrical and mechanical safety protection;
- · Transparent glass cup & S/S filter.

Power Consumption

1250 W / 1800 W Voltage 120V/60Hz; 220-240V/50Hz

N.W/G.W

Unit Size/CTN Size

Package

**Loading Capacity** (20'GP/40'GP/40'HQ)

















# TEAAND COFFEE MAKER SERIES | ferralli ferro | Coffee espresso machine





















| Model:       | FCM4106B                                                                                                                                                                                                                                                                                                                                                                                                                                                                                                                                                                                        |
|--------------|-------------------------------------------------------------------------------------------------------------------------------------------------------------------------------------------