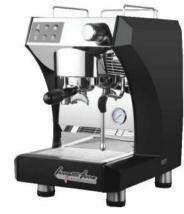

**COFFEE HEATING TUBE** 

**COFFEE TABLE** 

**MENU SETTINGS** 

**PRIMARY AND SECONDARY BOILER** 

LIGHTING CONTROL

**POWER CONTROL** 

| Model:                  | <ul> <li>Stainless steel mirror housing;</li> <li>Multifunction for making coffee, steam and hot water at the same time;</li> <li>Resistive colorful touch screen with 4.3 inches;</li> <li>Commercial rotary vane pump with 9bar pressure;</li> <li>Inlet pipe to connect tap water &amp; Drain pipe to drain water directly;</li> <li>With LED illuminator; Temperature and time can be adjusted when making coffee;</li> <li>Different barometers show the pressure when making coffee and steam;</li> <li>Dual boilers: one is 500ml s. s. boiler with s. s. heating tube to make temperature more stable for making coffee; another is full s. s. primary and secondary boiler with 7L capacity for making steam and hot water;</li> <li>Professional s. s. porta-filter holder and filter with 58mm diameter;</li> <li>Pre-infusion system to ensure perfect extraction and crema;</li> <li>S. S. steam and water tube for cappuccino and hot water;</li> <li>With flowmeter and full inner cooper pipe;</li> <li>Top cover cup-warming plate &amp; Adjustable non-slip foot;</li> <li>Level type steaming switch.</li> </ul> |  |
|-------------------------|-------------------------------------------------------------------------------------------------------------------------------------------------------------------------------------------------------------------------------------------------------------------------------------------------------------------------------------------------------------------------------------------------------------------------------------------------------------------------------------------------------------------------------------------------------------------------------------------------------------------------------------------------------------------------------------------------------------------------------------------------------------------------------------------------------------------------------------------------------------------------------------------------------------------------------------------------------------------------------------------------------------------------------------------------------------------------------------------------------------------------------------|--|
| Description:            |                                                                                                                                                                                                                                                                                                                                                                                                                                                                                                                                                                                                                                                                                                                                                                                                                                                                                                                                                                                                                                                                                                                                     |  |
| Power Consumption       | 3450W                                                                                                                                                                                                                                                                                                                                                                                                                                                                                                                                                                                                                                                                                                                                                                                                                                                                                                                                                                                                                                                                                                                               |  |
| Voltage                 | 220V                                                                                                                                                                                                                                                                                                                                                                                                                                                                                                                                                                                                                                                                                                                                                                                                                                                                                                                                                                                                                                                                                                                                |  |
| Frequency               | 50Hz                                                                                                                                                                                                                                                                                                                                                                                                                                                                                                                                                                                                                                                                                                                                                                                                                                                                                                                                                                                                                                                                                                                                |  |
| N.W                     | 33KG/PCS                                                                                                                                                                                                                                                                                                                                                                                                                                                                                                                                                                                                                                                                                                                                                                                                                                                                                                                                                                                                                                                                                                                            |  |
| G.W                     | 37KG/CTN                                                                                                                                                                                                                                                                                                                                                                                                                                                                                                                                                                                                                                                                                                                                                                                                                                                                                                                                                                                                                                                                                                                            |  |
| Unit Size               | 616*504*500mm                                                                                                                                                                                                                                                                                                                                                                                                                                                                                                                                                                                                                                                                                                                                                                                                                                                                                                                                                                                                                                                                                                                       |  |
| CTN Size                | 702*523*530mm                                                                                                                                                                                                                                                                                                                                                                                                                                                                                                                                                                                                                                                                                                                                                                                                                                                                                                                                                                                                                                                                                                                       |  |
| Package                 | 1PCS/CTN                                                                                                                                                                                                                                                                                                                                                                                                                                                                                                                                                                                                                                                                                                                                                                                                                                                                                                                                                                                                                                                                                                                            |  |
| Loading Capacity(20'GP) | 81PCS                                                                                                                                                                                                                                                                                                                                                                                                                                                                                                                                                                                                                                                                                                                                                                                                                                                                                                                                                                                                                                                                                                                               |  |
| Loading Capacity(40'GP) | 171PCS                                                                                                                                                                                                                                                                                                                                                                                                                                                                                                                                                                                                                                                                                                                                                                                                                                                                                                                                                                                                                                                                                                                              |  |
| Loading Capacity(40'HQ) | 228PCS                                                                                                                                                                                                                                                                                                                                                                                                                                                                                                                                                                                                                                                                                                                                                                                                                                                                                                                                                                                                                                                                                                                              |  |

FCM3100C

| Description:                                                                                                                                                                                                                                                                                                                                                                                                                                                                                                                                                                                                                                                                                                                                                                                                                                                                                                                                                                                                                                                                                                                                                                                                                                                                                                                                                                                                                                                                                                                                                                                                                                                                                                                                                                                                                                                                                                                                                                                                                                                                                                                   | <ul> <li>Stainless steel mirror housing &amp; plastic side cover;</li> <li>Multifunction for making coffee, steam and hot water at the same time;</li> <li>Touch electronic button for easy operation;</li> <li>Italian ULKA pump with 15bar pressure;</li> <li>Inlet pipe to connect tap water &amp; Drain pipe to drain water directly;</li> <li>With LED illuminator; Temperature and time can be adjusted when making conferent barometers show the pressure when making coffee and steam;</li> <li>Dual boilers: one is 500ml s. s. boiler with s. s. heating tube to make temperature more stable for making coffee; another is 7L s.s. boiler for making steam and water;</li> <li>Professional s. s. porta-filter holder and filter with 58mm diameter;</li> <li>Pre-infusion system to ensure perfect extraction and crema;</li> <li>S. S. steam and water tube for cappuccino and hot water;</li> <li>Top cover cup-warming plate &amp; Adjustable non-slip foot.</li> </ul> |  |
|--------------------------------------------------------------------------------------------------------------------------------------------------------------------------------------------------------------------------------------------------------------------------------------------------------------------------------------------------------------------------------------------------------------------------------------------------------------------------------------------------------------------------------------------------------------------------------------------------------------------------------------------------------------------------------------------------------------------------------------------------------------------------------------------------------------------------------------------------------------------------------------------------------------------------------------------------------------------------------------------------------------------------------------------------------------------------------------------------------------------------------------------------------------------------------------------------------------------------------------------------------------------------------------------------------------------------------------------------------------------------------------------------------------------------------------------------------------------------------------------------------------------------------------------------------------------------------------------------------------------------------------------------------------------------------------------------------------------------------------------------------------------------------------------------------------------------------------------------------------------------------------------------------------------------------------------------------------------------------------------------------------------------------------------------------------------------------------------------------------------------------|----------------------------------------------------------------------------------------------------------------------------------------------------------------------------------------------------------------------------------------------------------------------------------------------------------------------------------------------------------------------------------------------------------------------------------------------------------------------------------------------------------------------------------------------------------------------------------------------------------------------------------------------------------------------------------------------------------------------------------------------------------------------------------------------------------------------------------------------------------------------------------------------------------------------------------------------------------------------------------------|--|
|                                                                                                                                                                                                                                                                                                                                                                                                                                                                                                                                                                                                                                                                                                                                                                                                                                                                                                                                                                                                                                                                                                                                                                                                                                                                                                                                                                                                                                                                                                                                                                                                                                                                                                                                                                                                                                                                                                                                                                                                                                                                                                                                |                                                                                                                                                                                                                                                                                                                                                                                                                                                                                                                                                                                                                                                                                                                                                                                                                                                                                                                                                                                        |  |
| Power Consumption                                                                                                                                                                                                                                                                                                                                                                                                                                                                                                                                                                                                                                                                                                                                                                                                                                                                                                                                                                                                                                                                                                                                                                                                                                                                                                                                                                                                                                                                                                                                                                                                                                                                                                                                                                                                                                                                                                                                                                                                                                                                                                              | 3450W                                                                                                                                                                                                                                                                                                                                                                                                                                                                                                                                                                                                                                                                                                                                                                                                                                                                                                                                                                                  |  |
| Power Consumption<br>Voltage                                                                                                                                                                                                                                                                                                                                                                                                                                                                                                                                                                                                                                                                                                                                                                                                                                                                                                                                                                                                                                                                                                                                                                                                                                                                                                                                                                                                                                                                                                                                                                                                                                                                                                                                                                                                                                                                                                                                                                                                                                                                                                   | 3450W<br>220V                                                                                                                                                                                                                                                                                                                                                                                                                                                                                                                                                                                                                                                                                                                                                                                                                                                                                                                                                                          |  |
| The second secon |                                                                                                                                                                                                                                                                                                                                                                                                                                                                                                                                                                                                                                                                                                                                                                                                                                                                                                                                                                                        |  |
| Voltage                                                                                                                                                                                                                                                                                                                                                                                                                                                                                                                                                                                                                                                                                                                                                                                                                                                                                                                                                                                                                                                                                                                                                                                                                                                                                                                                                                                                                                                                                                                                                                                                                                                                                                                                                                                                                                                                                                                                                                                                                                                                                                                        | 220V                                                                                                                                                                                                                                                                                                                                                                                                                                                                                                                                                                                                                                                                                                                                                                                                                                                                                                                                                                                   |  |
| Voltage<br>Frequency                                                                                                                                                                                                                                                                                                                                                                                                                                                                                                                                                                                                                                                                                                                                                                                                                                                                                                                                                                                                                                                                                                                                                                                                                                                                                                                                                                                                                                                                                                                                                                                                                                                                                                                                                                                                                                                                                                                                                                                                                                                                                                           | 220V<br>50Hz                                                                                                                                                                                                                                                                                                                                                                                                                                                                                                                                                                                                                                                                                                                                                                                                                                                                                                                                                                           |  |
| Voltage<br>Frequency<br>N.W                                                                                                                                                                                                                                                                                                                                                                                                                                                                                                                                                                                                                                                                                                                                                                                                                                                                                                                                                                                                                                                                                                                                                                                                                                                                                                                                                                                                                                                                                                                                                                                                                                                                                                                                                                                                                                                                                                                                                                                                                                                                                                    | 220V<br>50Hz<br>33KG/PCS                                                                                                                                                                                                                                                                                                                                                                                                                                                                                                                                                                                                                                                                                                                                                                                                                                                                                                                                                               |  |
| Voltage<br>Frequency<br>N.W<br>G.W                                                                                                                                                                                                                                                                                                                                                                                                                                                                                                                                                                                                                                                                                                                                                                                                                                                                                                                                                                                                                                                                                                                                                                                                                                                                                                                                                                                                                                                                                                                                                                                                                                                                                                                                                                                                                                                                                                                                                                                                                                                                                             | 220V<br>50Hz<br>33KG/PCS<br>37KG/CTN                                                                                                                                                                                                                                                                                                                                                                                                                                                                                                                                                                                                                                                                                                                                                                                                                                                                                                                                                   |  |
| Voltage Frequency N.W G.W Unit Size                                                                                                                                                                                                                                                                                                                                                                                                                                                                                                                                                                                                                                                                                                                                                                                                                                                                                                                                                                                                                                                                                                                                                                                                                                                                                                                                                                                                                                                                                                                                                                                                                                                                                                                                                                                                                                                                                                                                                                                                                                                                                            | 220V<br>50Hz<br>33KG/PCS<br>37KG/CTN<br>616*504*500mm                                                                                                                                                                                                                                                                                                                                                                                                                                                                                                                                                                                                                                                                                                                                                                                                                                                                                                                                  |  |
| Voltage Frequency N.W G.W Unit Size CTN Size                                                                                                                                                                                                                                                                                                                                                                                                                                                                                                                                                                                                                                                                                                                                                                                                                                                                                                                                                                                                                                                                                                                                                                                                                                                                                                                                                                                                                                                                                                                                                                                                                                                                                                                                                                                                                                                                                                                                                                                                                                                                                   | 220V<br>50Hz<br>33KG/PCS<br>37KG/CTN<br>616*504*500mm<br>702*523*530mm                                                                                                                                                                                                                                                                                                                                                                                                                                                                                                                                                                                                                                                                                                                                                                                                                                                                                                                 |  |
| Voltage Frequency N.W G.W Unit Size CTN Size Package                                                                                                                                                                                                                                                                                                                                                                                                                                                                                                                                                                                                                                                                                                                                                                                                                                                                                                                                                                                                                                                                                                                                                                                                                                                                                                                                                                                                                                                                                                                                                                                                                                                                                                                                                                                                                                                                                                                                                                                                                                                                           | 220V 50Hz 33KG/PCS 37KG/CTN 616*504*500mm 702*523*530mm 1PCS/CTN                                                                                                                                                                                                                                                                                                                                                                                                                                                                                                                                                                                                                                                                                                                                                                                                                                                                                                                       |  |