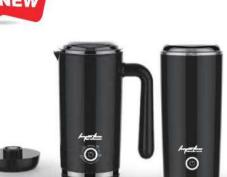

ble;</li> <li>S.S steaming nozzle for cappuccino or latte;</li> <li>Removable drip tray &amp; warm cup function;</li> <li>Option: top cover with detachable S/S. decoration for warming cup;</li> <li>S.S porta filter holder;</li> </ul> |

| Power Consumption              | 150000 / 185000              |  |
|--------------------------------|------------------------------|--|
| Voltage                        | 220-2240V/50Hz               |  |
| N.W/G.W                        | 8.8Kg/PCS; 10Kg/CTN          |  |
| Unit Size/CTN Size             | 310*220*370 / 380*280*430 mm |  |
| Package                        | 1PCS/CTN                     |  |
| Loading Capacity (20'GP/40'HQ) | 600PCS / 1230PCS / 1474 PCS  |  |















RELIABLE GUARANTEED

#### **HOME MACHINE SERIES**



















| Model:       | FCM3016                                                                                                                                                                                                                                                                                                                                                                                                       |
|--------------|---------------------------------------------------------------------------------------------------------------------------------------------------------------------------------------------------------------------------------------------------------------------------------------------------------------------------------------------------------------------------