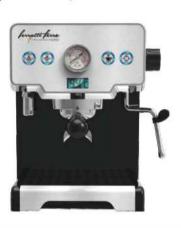

FCM3100C

| Description:                                                                                                                                                                                                                                                                                                                                                                                                                                                                                                                                                                                                                                                                                                                                                                                                                                                                                                                                                                                                                                                                                                                                                                                                                                                                                                                                                                                                                                                                                                                                                                                                                                                                                                                                                                                                                                                                                                                                                                                                                                                                                                                   | <ul> <li>Stainless steel mirror housing &amp; plastic side cover;</li> <li>Multifunction for making coffee, steam and hot water at the same time;</li> <li>Touch electronic button for easy operation;</li> <li>Italian ULKA pump with 15bar pressure;</li> <li>Inlet pipe to connect tap water &amp; Drain pipe to drain water directly;</li> <li>With LED illuminator; Temperature and time can be adjusted when making conferent barometers show the pressure when making coffee and steam;</li> <li>Dual boilers: one is 500ml s. s. boiler with s. s. heating tube to make temperature more stable for making coffee; another is 7L s.s. boiler for making steam and water;</li> <li>Professional s. s. porta-filter holder and filter with 58mm diameter;</li> <li>Pre-infusion system to ensure perfect extraction and crema;</li> <li>S. S. steam and water tube for cappuccino and hot water;</li> <li>Top cover cup-warming plate &amp; Adjustable non-slip foot.</li> </ul> |  |
|--------------------------------------------------------------------------------------------------------------------------------------------------------------------------------------------------------------------------------------------------------------------------------------------------------------------------------------------------------------------------------------------------------------------------------------------------------------------------------------------------------------------------------------------------------------------------------------------------------------------------------------------------------------------------------------------------------------------------------------------------------------------------------------------------------------------------------------------------------------------------------------------------------------------------------------------------------------------------------------------------------------------------------------------------------------------------------------------------------------------------------------------------------------------------------------------------------------------------------------------------------------------------------------------------------------------------------------------------------------------------------------------------------------------------------------------------------------------------------------------------------------------------------------------------------------------------------------------------------------------------------------------------------------------------------------------------------------------------------------------------------------------------------------------------------------------------------------------------------------------------------------------------------------------------------------------------------------------------------------------------------------------------------------------------------------------------------------------------------------------------------|----------------------------------------------------------------------------------------------------------------------------------------------------------------------------------------------------------------------------------------------------------------------------------------------------------------------------------------------------------------------------------------------------------------------------------------------------------------------------------------------------------------------------------------------------------------------------------------------------------------------------------------------------------------------------------------------------------------------------------------------------------------------------------------------------------------------------------------------------------------------------------------------------------------------------------------------------------------------------------------|--|
|                                                                                                                                                                                                                                                                                                                                                                                                                                                                                                                                                                                                                                                                                                                                                                                                                                                                                                                                                                                                                                                                                                                                                                                                                                                                                                                                                                                                                                                                                                                                                                                                                                                                                                                                                                                                                                                                                                                                                                                                                                                                                                                                |                                                                                                                                                                                                                                                                                                                                                                                                                                                                                                                                                                                                                                                                                                                                                                                                                                                                                                                                                                                        |  |
| Power Consumption                                                                                                                                                                                                                                                                                                                                                                                                                                                                                                                                                                                                                                                                                                                                                                                                                                                                                                                                                                                                                                                                                                                                                                                                                                                                                                                                                                                                                                                                                                                                                                                                                                                                                                                                                                                                                                                                                                                                                                                                                                                                                                              | 3450W                                                                                                                                                                                                                                                                                                                                                                                                                                                                                                                                                                                                                                                                                                                                                                                                                                                                                                                                                                                  |  |
| Power Consumption<br>Voltage                                                                                                                                                                                                                                                                                                                                                                                                                                                                                                                                                                                                                                                                                                                                                                                                                                                                                                                                                                                                                                                                                                                                                                                                                                                                                                                                                                                                                                                                                                                                                                                                                                                                                                                                                                                                                                                                                                                                                                                                                                                                                                   | 3450W<br>220V                                                                                                                                                                                                                                                                                                                                                                                                                                                                                                                                                                                                                                                                                                                                                                                                                                                                                                                                                                          |  |
| The second secon |                                                                                                                                                                                                                                                                                                                                                                                                                                                                                                                                                                                                                                                                                                                                                                                                                                                                                                                                                                                        |  |
| Voltage                                                                                                                                                                                                                                                                                                                                                                                                                                                                                                                                                                                                                                                                                                                                                                                                                                                                                                                                                                                                                                                                                                                                                                                                                                                                                                                                                                                                                                                                                                                                                                                                                                                                                                                                                                                                                                                                                                                                                                                                                                                                                                                        | 220V                                                                                                                                                                                                                                                                                                                                                                                                                                                                                                                                                                                                                                                                                                                                                                                                                                                                                                                                                                                   |  |
| Voltage<br>Frequency                                                                                                                                                                                                                                                                                                                                                                                                                                                                                                                                                                                                                                                                                                                                                                                                                                                                                                                                                                                                                                                                                                                                                                                                                                                                                                                                                                                                                                                                                                                                                                                                                                                                                                                                                                                                                                                                                                                                                                                                                                                                                                           | 220V<br>50Hz                                                                                                                                                                                                                                                                                                                                                                                                                                                                                                                                                                                                                                                                                                                                                                                                                                                                                                                                                                           |  |
| Voltage<br>Frequency<br>N.W                                                                                                                                                                                                                                                                                                                                                                                                                                                                                                                                                                                                                                                                                                                                                                                                                                                                                                                                                                                                                                                                                                                                                                                                                                                                                                                                                                                                                                                                                                                                                                                                                                                                                                                                                                                                                                                                                                                                                                                                                                                                                                    | 220V<br>50Hz<br>33KG/PCS                                                                                                                                                                                                                                                                                                                                                                                                                                                                                                                                                                                                                                                                                                                                                                                                                                                                                                                                                               |  |
| Voltage<br>Frequency<br>N.W<br>G.W                                                                                                                                                                                                                                                                                                                                                                                                                                                                                                                                                                                                                                                                                                                                                                                                                                                                                                                                                                                                                                                                                                                                                                                                                                                                                                                                                                                                                                                                                                                                                                                                                                                                                                                                                                                                                                                                                                                                                                                                                                                                                             | 220V<br>50Hz<br>33KG/PCS<br>37KG/CTN                                                                                                                                                                                                                                                                                                                                                                                                                                                                                                                                                                                                                                                                                                                                                                                                                                                                                                                                                   |  |
| Voltage Frequency N.W G.W Unit Size                                                                                                                                                                                                                                                                                                                                                                                                                                                                                                                                                                                                                                                                                                                                                                                                                                                                                                                                                                                                                                                                                                                                                                                                                                                                                                                                                                                                                                                                                                                                                                                                                                                                                                                                                                                                                                                                                                                                                                                                                                                                                            | 220V<br>50Hz<br>33KG/PCS<br>37KG/CTN<br>616*504*500mm                                                                                                                                                                                                                                                                                                                                                                                                                                                                                                                                                                                                                                                                                                                                                                                                                                                                                                                                  |  |
| Voltage Frequency N.W G.W Unit Size CTN Size                                                                                                                                                                                                                                                                                                                                                                                                                                                                                                                                                                                                                                                                                                                                                                                                                                                                                                                                                                                                                                                                                                                                                                                                                                                                                                                                                                                                                                                                                                                                                                                                                                                                                                                                                                                                                                                                                                                                                                                                                                                                                   | 220V<br>50Hz<br>33KG/PCS<br>37KG/CTN<br>616*504*500mm<br>702*523*530mm                                                                                                                                                                                                                                                                                                                                                                                                                                                                                                                                                                                                                                                                                                                                                                                                                                                                                                                 |  |
| Voltage Frequency N.W G.W Unit Size CTN Size Package                                                                                                                                                                                                                                                                                                                                                                                                                                                                                                                                                                                                                                                                                                                                                                                                                                                                                                                                                                                                                                                                                                                                                                                                                                                                                                                                                                                                                                                                                                                                                                                                                                                                                                                                                                                                                                                                                                                                                                                                                                                                           | 220V 50Hz 33KG/PCS 37KG/CTN 616*504*500mm 702*523*530mm 1PCS/CTN                                                                                                                                                                                                                                                                                                                                                                                                                                                                                                                                                                                                                                                                                                                                                                                                                                                                                                                       |  |