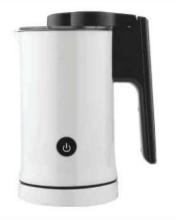

|
| Loading Capacity(40'HQ)        | 12672PCS                                                                                                                                                                                                                                                                                                                                                                                                                                                                                       |









## MILK FROTHER SERIES

















| Model:                         | FCM8008                                                                                                                                                                                                                                                                                                                                                                                                                                                                                                                                                                                                                                                                                                   |
|--------------------------------|-------------------------------------------