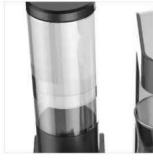

LED LAMP

DIGITAL DISPLAY

MANUAL CONTROL

**HOT WATER** 

STEAM CONTROL **CHART** 

**STEAM** 

COFFEE

**COFFEE HEATING POT BODY** 

**COFFEE HEATING TUBE** 

**COFFEE TABLE** 

**MENU SETTINGS** 

**PRIMARY AND SECONDARY BOILER** 

LIGHTING CONTROL

**POWER CONTROL** 

| Model:                  | <ul> <li>Stainless steel mirror housing;</li> <li>Multifunction for making coffee, steam and hot water at the same time;</li> <li>Resistive colorful touch screen with 4.3 inches;</li> <li>Commercial rotary vane pump with 9bar pressure;</li> <li>Inlet pipe to connect tap water &amp; Drain pipe to drain water directly;</li> <li>With LED illuminator; Temperature and time can be adjusted when making coffee;</li> <li>Different barometers show the pressure when making coffee and steam;</li> <li>Dual boilers: one is 500ml s. s. boiler with s. s. heating tube to make temperature more stable for making coffee; another is full s. s. primary and secondary boiler with 7L capacity for making steam and hot water;</li> <li>Professional s. s. porta-filter holder and filter with 58mm diameter;</li> <li>Pre-infusion system to ensure perfect extraction and crema;</li> <li>S. S. steam and water tube for cappuccino and hot water;</li> <li>With flowmeter and full inner cooper pipe;</li> <li>Top cover cup-warming plate &amp; Adjustable non-slip foot;</li> <li>Level type steaming switch.</li> </ul> |  |
|-------------------------|-------------------------------------------------------------------------------------------------------------------------------------------------------------------------------------------------------------------------------------------------------------------------------------------------------------------------------------------------------------------------------------------------------------------------------------------------------------------------------------------------------------------------------------------------------------------------------------------------------------------------------------------------------------------------------------------------------------------------------------------------------------------------------------------------------------------------------------------------------------------------------------------------------------------------------------------------------------------------------------------------------------------------------------------------------------------------------------------------------------------------------------|--|
| Description:            |                                                                                                                                                                                                                                                                                                                                                                                                                                                                                                                                                                                                                                                                                                                                                                                                                                                                                                                                                                                                                                                                                                                                     |  |
| Power Consumption       | 3450W                                                                                                                                                                                                                                                                                                                                                                                                                                                                                                                                                                                                                                                                                                                                                                                                                                                                                                                                                                                                                                                                                                                               |  |
| Voltage                 | 220V                                                                                                                                                                                                                                                                                                                                                                                                                                                                                                                                                                                                                                                                                                                                                                                                                                                                                                                                                                                                                                                                                                                                |  |
| Frequency               | 50Hz                                                                                                                                                                                                                                                                                                                                                                                                                                                                                                                                                                                                                                                                                                                                                                                                                                                                                                                                                                                                                                                                                                                                |  |
| N.W                     | 33KG/PCS                                                                                                                                                                                                                                                                                                                                                                                                                                                                                                                                                                                                                                                                                                                                                                                                                                                                                                                                                                                                                                                                                                                            |  |
| G.W                     | 37KG/CTN                                                                                                                                                                                                                                                                                                                                                                                                                                                                                                                                                                                                                                                                                                                                                                                                                                                                                                                                                                                                                                                                                                                            |  |
| Unit Size               | 616*504*500mm                                                                                                                                                                                                                                                                                                                                                                                                                                                                                                                                                                                                                                                                                                                                                                                                                                                                                                                                                                                                                                                                                                                       |  |
| CTN Size                | 702*523*530mm                                                                                                                                                                                                                                                                                                                                                                                                                                                                                                                                                                                                                                                                                                                                                                                                                                                                                                                                                                                                                                                                                                                       |  |
| Package                 | 1PCS/CTN                                                                                                                                                                                                                                                                                                                                                                                                                                                                                                                                                                                                                                                                                                                                                                                                                                                                                                                                                                                                                                                                                                                            |  |
| Loading Capacity(20'GP) | 81PCS                                                                                                                                                                                                                                                                                                                                                                                                                                                                                                                                                                                                                                                                                                                                                                                                                                                                                                                                                                                                                                                                                                                               |  |
| Loading Capacity(40'GP) | 171PCS                                                                                                                                                                                                                                                                                                                                                                                                                                                                                                                                                                                                                                                                                                                                                                                                                                                                                                                                                                                                                                                                                                                              |  |
| Loading Capacity(40'HQ) | 228PCS                                                                                                                                                                                                                                                                                                                                                                                                                                                                                                                                                                                                                                                                                                                                                                                                                                                                                                                                                                                                                                                                                                                              |  |