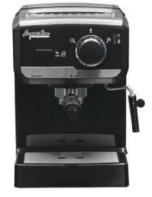

**COFFEE HEATING TUBE** 

**COFFEE TABLE** 

**MENU SETTINGS** 

**PRIMARY AND SECONDARY BOILER** 

LIGHTING CONTROL

**POWER CONTROL** 

| Model:                  | <ul> <li>Stainless steel mirror housing;</li> <li>Multifunction for making coffee, steam and hot water at the same time;</li> <li>Resistive colorful touch screen with 4.3 inches;</li> <li>Commercial rotary vane pump with 9bar pressure;</li> <li>Inlet pipe to connect tap water &amp; Drain pipe to drain water directly;</li> <li>With LED illuminator; Temperature and time can be adjusted when making coffee;</li> <li>Different barometers show the pressure when making coffee and steam;</li> <li>Dual boilers: one is 500ml s. s. boiler with s. s. heating tube to make temperature more stable for making coffee; another is full s. s. primary and secondary boiler with 7L capacity for making steam and hot water;</li> <li>Professional s. s. porta-filter holder and filter with 58mm diameter;</li> <li>Pre-infusion system to ensure perfect extraction and crema;</li> <li>S. S. steam and water tube for cappuccino and hot water;</li> <li>With flowmeter and full inner cooper pipe;</li> <li>Top cover cup-warming plate &amp; Adjustable non-slip foot;</li> <li>Level type steaming switch.</li> </ul> |  |
|-------------------------|-------------------------------------------------------------------------------------------------------------------------------------------------------------------------------------------------------------------------------------------------------------------------------------------------------------------------------------------------------------------------------------------------------------------------------------------------------------------------------------------------------------------------------------------------------------------------------------------------------------------------------------------------------------------------------------------------------------------------------------------------------------------------------------------------------------------------------------------------------------------------------------------------------------------------------------------------------------------------------------------------------------------------------------------------------------------------------------------------------------------------------------|--|
| Description:            |                                                                                                                                                                                                                                                                                                                                                                                                                                                                                                                                                                                                                                                                                                                                                                                                                                                                                                                                                                                                                                                                                                                                     |  |
| Power Consumption       | 3450W                                                                                                                                                                                                                                                                                                                                                                                                                                                                                                                                                                                                                                                                                                                                                                                                                                                                                                                                                                                                                                                                                                                               |  |
| Voltage                 | 220V                                                                                                                                                                                                                                                                                                                                                                                                                                                                                                                                                                                                                                                                                                                                                                                                                                                                                                                                                                                                                                                                                                                                |  |
| Frequency               | 50Hz                                                                                                                                                                                                                                                                                                                                                                                                                                                                                                                                                                                                                                                                                                                                                                                                                                                                                                                                                                                                                                                                                                                                |  |
| N.W                     | 33KG/PCS                                                                                                                                                                                                                                                                                                                                                                                                                                                                                                                                                                                                                                                                                                                                                                                                                                                                                                                                                                                                                                                                                                                            |  |
| G.W                     | 37KG/CTN                                                                                                                                                                                                                                                                                                                                                                                                                                                                                                                                                                                                                                                                                                                                                                                                                                                                                                                                                                                                                                                                                                                            |  |
| Unit Size               | 616*504*500mm                                                                                                                                                                                                                                                                                                                                                                                                                                                                                                                                                                                                                                                                                                                                                                                                                                                                                                                                                                                                                                                                                                                       |  |
| CTN Size                | 702*523*530mm                                                                                                                                                                                                                                                                                                                                                                                                                                                                                                                                                                                                                                                                                                                                                                                                                                                                                                                                                                                                                                                                                                                       |  |
| Package                 | 1PCS/CTN                                                                                                                                                                                                                                                                                                                                                                                                                                                                                                                                                                                                                                                                                                                                                                                                                                                                                                                                                                                                                                                                                                                            |  |
| Loading Capacity(20'GP) | 81PCS                                                                                                                                                                                                                                                                                                                                                                                                                                                                                                                                                                                                                                                                                                                                                                                                                                                                                                                                                                                                                                                                                                                               |  |
| Loading Capacity(40'GP) | 171PCS                                                                                                                                                                                                                                                                                                                                                                                                                                                                                                                                                                                                                                                                                                                                                                                                                                                                                                                                                                                                                                                                                                                              |  |
| Loading Capacity(40'HQ) | 228PCS                                                                                                                                                                                                                                                                                                                                                                                                                                                                                                                                                                                                                                                                                                                                                                                                                                                                                                                                                                                                                                                                                                                              |  |

FCM3100C

| Description:                                                                                                                                                                                                                                                                                                                                                                                                                                                                                                                                                                                                                                                                                                                                                                                                                                                                                                                                                                                                                                                                                                                                                                                                                                                                                                                                                                                                                                                                                                                                                                                                                                                                                                                                                                                                                                                                                                                                                                                                                                                                                                                   | <ul> <li>Stainless steel mirror housing &amp; plastic side cover;</li> <li>Multifunction for making coffee, steam and hot water at the same time;</li> <li>Touch electronic button for easy operation;</li> <li>Italian ULKA pump with 15bar pressure;</li> <li>Inlet pipe to connect tap water &amp; Drain pipe to drain water directly;</li> <li>With LED illuminator; Temperature and time can be adjusted when making conferent barometers show the pressure when making coffee and steam;</li> <li>Dual boilers: one is 500ml s. s. boiler with s. s. heating tube to make temperature more stable for making coffee; another is 7L s.s. boiler for making steam and water;</li> <li>Professional s. s. porta-filter holder and filter with 58mm diameter;</li> <li>Pre-infusion system to ensure perfect extraction and crema;</li> <li>S. S. steam and water tube for cappuccino and hot water;</li> <li>Top cover cup-warming plate &amp; Adjustable non-slip foot.</li> </ul> |  |
|--------------------------------------------------------------------------------------------------------------------------------------------------------------------------------------------------------------------------------------------------------------------------------------------------------------------------------------------------------------------------------------------------------------------------------------------------------------------------------------------------------------------------------------------------------------------------------------------------------------------------------------------------------------------------------------------------------------------------------------------------------------------------------------------------------------------------------------------------------------------------------------------------------------------------------------------------------------------------------------------------------------------------------------------------------------------------------------------------------------------------------------------------------------------------------------------------------------------------------------------------------------------------------------------------------------------------------------------------------------------------------------------------------------------------------------------------------------------------------------------------------------------------------------------------------------------------------------------------------------------------------------------------------------------------------------------------------------------------------------------------------------------------------------------------------------------------------------------------------------------------------------------------------------------------------------------------------------------------------------------------------------------------------------------------------------------------------------------------------------------------------|----------------------------------------------------------------------------------------------------------------------------------------------------------------------------------------------------------------------------------------------------------------------------------------------------------------------------------------------------------------------------------------------------------------------------------------------------------------------------------------------------------------------------------------------------------------------------------------------------------------------------------------------------------------------------------------------------------------------------------------------------------------------------------------------------------------------------------------------------------------------------------------------------------------------------------------------------------------------------------------|--|
|                                                                                                                                                                                                                                                                                                                                                                                                                                                                                                                                                                                                                                                                                                                                                                                                                                                                                                                                                                                                                                                                                                                                                                                                                                                                                                                                                                                                                                                                                                                                                                                                                                                                                                                                                                                                                                                                                                                                                                                                                                                                                                                                |                                                                                                                                                                                                                                                                                                                                                                                                                                                                                                                                                                                                                                                                                                                                                                                                                                                                                                                                                                                        |  |
| Power Consumption                                                                                                                                                                                                                                                                                                                                                                                                                                                                                                                                                                                                                                                                                                                                                                                                                                                                                                                                                                                                                                                                                                                                                                                                                                                                                                                                                                                                                                                                                                                                                                                                                                                                                                                                                                                                                                                                                                                                                                                                                                                                                                              | 3450W                                                                                                                                                                                                                                                                                                                                                                                                                                                                                                                                                                                                                                                                                                                                                                                                                                                                                                                                                                                  |  |
| Power Consumption<br>Voltage                                                                                                                                                                                                                                                                                                                                                                                                                                                                                                                                                                                                                                                                                                                                                                                                                                                                                                                                                                                                                                                                                                                                                                                                                                                                                                                                                                                                                                                                                                                                                                                                                                                                                                                                                                                                                                                                                                                                                                                                                                                                                                   | 3450W<br>220V                                                                                                                                                                                                                                                                                                                                                                                                                                                                                                                                                                                                                                                                                                                                                                                                                                                                                                                                                                          |  |
| The second secon |                                                                                                                                                                                                                                                                                                                                                                                                                                                                                                                                                                                                                                                                                                                                                                                                                                                                                                                                                                                        |  |
| Voltage                                                                                                                                                                                                                                                                                                                                                                                                                                                                                                                                                                                                                                                                                                                                                                                                                                                                                                                                                                                                                                                                                                                                                                                                                                                                                                                                                                                                                                                                                                                                                                                                                                                                                                                                                                                                                                                                                                                                                                                                                                                                                                                        | 220V                                                                                                                                                                                                                                                                                                                                                                                                                                                                                                                                                                                                                                                                                                                                                                                                                                                                                                                                                                                   |  |
| Voltage<br>Frequency                                                                                                                                                                                                                                                                                                                                                                                                                                                                                                                                                                                                                                                                                                                                                                                                                                                                                                                                                                                                                                                                                                                                                                                                                                                                                                                                                                                                                                                                                                                                                                                                                                                                                                                                                                                                                                                                                                                                                                                                                                                                                                           | 220V<br>50Hz                                                                                                                                                                                                                                                                                                                                                                                                                                                                                                                                                                                                                                                                                                                                                                                                                                                                                                                                                                           |  |
| Voltage<br>Frequency<br>N.W                                                                                                                                                                                                                                                                                                                                                                                                                                                                                                                                                                                                                                                                                                                                                                                                                                                                                                                                                                                                                                                                                                                                                                                                                                                                                                                                                                                                                                                                                                                                                                                                                                                                                                                                                                                                                                                                                                                                                                                                                                                                                                    | 220V<br>50Hz<br>33KG/PCS                                                                                                                                                                                                                                                                                                                                                                                                                                                                                                                                                                                                                                                                                                                                                                                                                                                                                                                                                               |  |
| Voltage<br>Frequency<br>N.W<br>G.W                                                                                                                                                                                                                                                                                                                                                                                                                                                                                                                                                                                                                                                                                                                                                                                                                                                                                                                                                                                                                                                                                                                                                                                                                                                                                                                                                                                                                                                                                                                                                                                                                                                                                                                                                                                                                                                                                                                                                                                                                                                                                             | 220V<br>50Hz<br>33KG/PCS<br>37KG/CTN                                                                                                                                                                                                                                                                                                                                                                                                                                                                                                                                                                                                                                                                                                                                                                                                                                                                                                                                                   |  |
| Voltage Frequency N.W G.W Unit Size                                                                                                                                                                                                                                                                                                                                                                                                                                                                                                                                                                                                                                                                                                                                                                                                                                                                                                                                                                                                                                                                                                                                                                                                                                                                                                                                                                                                                                                                                                                                                                                                                                                                                                                                                                                                                                                                                                                                                                                                                                                                                            | 220V<br>50Hz<br>33KG/PCS<br>37KG/CTN<br>616*504*500mm                                                                                                                                                                                                                                                                                                                                                                                                                                                                                                                                                                                                                                                                                                                                                                                                                                                                                                                                  |  |
| Voltage Frequency N.W G.W Unit Size CTN Size                                                                                                                                                                                                                                                                                                                                                                                                                                                                                                                                                                                                                                                                                                                                                                                                                                                                                                                                                                                                                                                                                                                                                                                                                                                                                                                                                                                                                                                                                                                                                                                                                                                                                                                                                                                                                                                                                                                                                                                                                                                                                   | 220V<br>50Hz<br>33KG/PCS<br>37KG/CTN<br>616*504*500mm<br>702*523*530mm                                                                                                                                                                                                                                                                                                                                                                                                                                                                                                                                                                                                                                                                                                                                                                                                                                                                                                                 |  |
| Voltage Frequency N.W G.W Unit Size CTN Size Package                                                                                                                                                                                                                                                                                                                                                                                                                                                                                                                                                                                                                                                                                                                                                                                                                                                                                                                                                                                                                                                                                                                                                                                                                                                                                                                                                                                                                                                                                                                                                                                                                                                                                                                                                                                                                                                                                                                                                                                                                                                                           | 220V 50Hz 33KG/PCS 37KG/CTN 616*504*500mm 702*523*530mm 1PCS/CTN                                                                                                                                                                                                                                                                                                                                                                                                                                                                                                                                                                                                                                                                                                                                                                                                                                                                                                                       |  |

沿

| Model:                  | FCM3100E                                                                                                                                                                                                                                                                                                                                                                                                                                                                                                                                                                                                                                                                                                                                                                                                                                                                                                                                                                                                                                                                                                           |  |
|-------------------------|--------------------------------------------------------------------------------------------------------------------------------------------------------------------------------------------------------------------------------------------------------------------------------------------------------------------------------------------------------------------------------------------------------------------------------------------------------------------------------------------------------------------------------------------------------------------------------------------------------------------------------------------------------------------------------------------------------------------------------------------------------------------------------------------------------------------------------------------------------------------------------------------------------------------------------------------------------------------------------------------------------------------------------------------------------------------------------------------------------------------|--|
| Description:            | <ul> <li>Stainless steel mirror housing &amp; Plastic side cover;</li> <li>Multifunction for making coffee, steam and hot water at the same time;</li> <li>Touch electronic button for easy operation;</li> <li>Commerical rotary vane pump with 9 bar pressure;</li> <li>Inlet pipe to connect tap water &amp; Drain pipe to drain water directly;</li> <li>With LED illuminator; Temperature and time can be adjusted when making coff</li> <li>Different barometers show the pressure when making coffee and steam;</li> <li>Dual boilers: one is 500ml s. s. boiler with s. s. heating tube to make temperature more stable for making coffee; another is full or s. s. primary and secondary boiler with 7L capacity for making steam and hot water;</li> <li>Professional s. s. porta-filter holder and filter with 58mm diameter;</li> <li>Pre-infusion system to ensure perfect extraction and crema;</li> <li>S.S. steam and water tube for cappuccino and hot water;</li> <li>With flowmeter and full inner cooper pipe;</li> <li>Top cover cup-warming plate &amp; adjustable non-slip foot.</li> </ul> |  |
| Power Consumption       | 3450W                                                                                                                                                                                                                                                                                                                                                                                                                                                                                                                                                                                                                                                                                                                                                                                                                                                                                                                                                                                                                                                                                                              |  |
| Voltage                 | 220V                                                                                                                                                                                                                                                                                                                                                                                                                                                                                                                                                                                                                                                                                                                                                                                                                                                                                                                                                                                                                                                                                                               |  |
| Frequency               | 50Hz                                                                                                                                                                                                                                                                                                                                                                                                                                                                                                                                                                                                                                                                                                                                                                                                                                                                                                                                                                                                                                                                                                               |  |
| N.W                     | 35KG/PCS                                                                                                                                                                                                                                                                                                                                                                                                                                                                                                                                                                                                                                                                                                                                                                                                                                                                                                                                                                                                                                                                                                           |  |
| G.W                     | 40KG/CTN                                                                                                                                                                                                                                                                                                                                                                                                                                                                                                                                                                                                                                                                                                                                                                                                                                                                                                                                                                                                                                                                                                           |  |
| Unit Size               | 616*504*500mm                                                                                                                                                                                                                                                                                                                                                                                                                                                                                                                                                                                                                                                                                                                                                                                                                                                                                                                                                                                                                                                                                                      |  |
| CTN Size                | 702*523*530mm                                                                                                                                                                                                                                                                                                                                                                                                                                                                                                                                                                                                                                                                                                                                                                                                                                                                                                                                                                                                                                                                                                      |  |
| Package                 | 1PCS/CTN                                                                                                                                                                                                                                                                                                                                                                                                                                                                                                                                                                                                                                                                                                                                                                                                                                                                                                                                                                                                                                                                                                           |  |
| Loading Capacity(20'GP) | 126PCS                                                                                                                                                                                                                                                                                                                                                                                                                                                                                                                                                                                                                                                                                                                                                                                                                                                                                                                                                                                                                                                                                                             |  |
| Loading Capacity(40'GP) | 255PCS                                                                                                                                                                                                                                                                                                                                                                                                                                                                                                                                                                                                                                                                                                                                                                                                                                                                                                                                                                                                                                                                                                             |  |
| Loading Capacity(40'HQ) | 317PCS                                                                                                                                                                                                                                                                                                                                                                                                                                                                                                                                                                                                                                                                                                                                                                                                                                                                                                                                                                                                                                                                                                             |  |