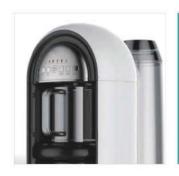

LED LAMP

DIGITAL DISPLAY

MANUAL CONTROL

**HOT WATER** 

STEAM CONTROL **CHART** 

**STEAM** 

COFFEE

**COFFEE HEATING POT BODY** 

**COFFEE HEATING TUBE** 

**COFFEE TABLE** 

**MENU SETTINGS** 

**PRIMARY AND SECONDARY BOILER** 

LIGHTING CONTROL

**POWER CONTROL** 

| Model:                  | <ul> <li>Stainless steel mirror housing;</li> <li>Multifunction for making coffee, steam and hot water at the same time;</li> <li>Resistive colorful touch screen with 4.3 inches;</li> <li>Commercial rotary vane pump with 9bar pressure;</li> <li>Inlet pipe to connect tap water &amp; Drain pipe to drain water directly;</li> <li>With LED illuminator; Temperature and time can be adjusted when making coffee;</li> <li>Different barometers show the pressure when making coffee and steam;</li> <li>Dual boilers: one is 500ml s. s. boiler with s. s. heating tube to make temperature more stable for making coffee; another is full s. s. primary and secondary boiler with 7L capacity for making steam and hot water;</li> <li>Professional s. s. porta-filter holder and filter with 58mm diameter;</li> <li>Pre-infusion system to ensure perfect extraction and crema;</li> <li>S. S. steam and water tube for cappuccino and hot water;</li> <li>With flowmeter and full inner cooper pipe;</li> <li>Top cover cup-warming plate &amp; Adjustable non-slip foot;</li> <li>Level type steaming switch.</li> </ul> |  |
|-------------------------|-------------------------------------------------------------------------------------------------------------------------------------------------------------------------------------------------------------------------------------------------------------------------------------------------------------------------------------------------------------------------------------------------------------------------------------------------------------------------------------------------------------------------------------------------------------------------------------------------------------------------------------------------------------------------------------------------------------------------------------------------------------------------------------------------------------------------------------------------------------------------------------------------------------------------------------------------------------------------------------------------------------------------------------------------------------------------------------------------------------------------------------|--|
| Description:            |                                                                                                                                                                                                                                                                                                                                                                                                                                                                                                                                                                                                                                                                                                                                                                                                                                                                                                                                                                                                                                                                                                                                     |  |
| Power Consumption       | 3450W                                                                                                                                                                                                                                                                                                                                                                                                                                                                                                                                                                                                                                                                                                                                                                                                                                                                                                                                                                                                                                                                                                                               |  |
| Voltage                 | 220V                                                                                                                                                                                                                                                                                                                                                                                                                                                                                                                                                                                                                                                                                                                                                                                                                                                                                                                                                                                                                                                                                                                                |  |
| Frequency               | 50Hz                                                                                                                                                                                                                                                                                                                                                                                                                                                                                                                                                                                                                                                                                                                                                                                                                                                                                                                                                                                                                                                                                                                                |  |
| N.W                     | 33KG/PCS                                                                                                                                                                                                                                                                                                                                                                                                                                                                                                                                                                                                                                                                                                                                                                                                                                                                                                                                                                                                                                                                                                                            |  |
| G.W                     | 37KG/CTN                                                                                                                                                                                                                                                                                                                                                                                                                                                                                                                                                                                                                                                                                                                                                                                                                                                                                                                                                                                                                                                                                                                            |  |
| Unit Size               | 616*504*500mm                                                                                                                                                                                                                                                                                                                                                                                                                                                                                                                                                                                                                                                                                                                                                                                                                                                                                                                                                                                                                                                                                                                       |  |
| CTN Size                | 702*523*530mm                                                                                                                                                                                                                                                                                                                                                                                                                                                                                                                                                                                                                                                                                                                                                                                                                                                                                                                                                                                                                                                                                                                       |  |
| Package                 | 1PCS/CTN                                                                                                                                                                                                                                                                                                                                                                                                                                                                                                                                                                                                                                                                                                                                                                                                                                                                                                                                                                                                                                                                                                                            |  |
| Loading Capacity(20'GP) | 81PCS                                                                                                                                                                                                                                                                                                                                                                                                                                                                                                                                                                                                                                                                                                                                                                                                                                                                                                                                                                                                                                                                                                                               |  |
| Loading Capacity(40'GP) | 171PCS                                                                                                                                                                                                                                                                                                                                                                                                                                                                                                                                                                                                                                                                                                                                                                                                                                                                                                                                                                                                                                                                                                                              |  |
| Loading Capacity(40'HQ) | 228PCS                                                                                                                                                                                                                                                                                                                                                                                                                                                                                                                                                                                                                                                                                                                                                                                                                                                                                                                                                                                                                                                                                                                              |  |