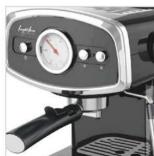

LED LAMP

DIGITAL DISPLAY

MANUAL CONTROL

**HOT WATER** 

STEAM CONTROL **CHART** 

**STEAM** 

COFFEE

**COFFEE HEATING POT BODY** 

**COFFEE HEATING TUBE** 

**COFFEE TABLE** 

**MENU SETTINGS** 

**PRIMARY AND SECONDARY BOILER** 

LIGHTING CONTROL

**POWER CONTROL** 

| Model:                  | <ul> <li>Stainless steel mirror housing;</li> <li>Multifunction for making coffee, steam and hot water at the same time;</li> <li>Resistive colorful touch screen with 4.3 inches;</li> <li>Commercial rotary vane pump with 9bar pressure;</li> <li>Inlet pipe to connect tap water &amp; Drain pipe to drain water directly;</li> <li>With LED illuminator; Temperature and time can be adjusted when making coffee;</li> <li>Different barometers show the pressure when making coffee and steam;</li> <li>Dual boilers: one is 500ml s. s. boiler with s. s. heating tube to make temperature more stable for making coffee; another is full s. s. primary and secondary boiler with 7L capacity for making steam and hot water;</li> <li>Professional s. s. porta-filter holder and filter with 58mm diameter;</li> <li>Pre-infusion system to ensure perfect extraction and crema;</li> <li>S. S. steam and water tube for cappuccino and hot water;</li> <li>With flowmeter and full inner cooper pipe;</li> <li>Top cover cup-warming plate &amp; Adjustable non-slip foot;</li> <li>Level type steaming switch.</li> </ul> |  |
|-------------------------|-------------------------------------------------------------------------------------------------------------------------------------------------------------------------------------------------------------------------------------------------------------------------------------------------------------------------------------------------------------------------------------------------------------------------------------------------------------------------------------------------------------------------------------------------------------------------------------------------------------------------------------------------------------------------------------------------------------------------------------------------------------------------------------------------------------------------------------------------------------------------------------------------------------------------------------------------------------------------------------------------------------------------------------------------------------------------------------------------------------------------------------|--|
| Description:            |                                                                                                                                                                                                                                                                                                                                                                                                                                                                                                                                                                                                                                                                                                                                                                                                                                                                                                                                                                                                                                                                                                                                     |  |
| Power Consumption       | 3450W                                                                                                                                                                                                                                                                                                                                                                                                                                                                                                                                                                                                                                                                                                                                                                                                                                                                                                                                                                                                                                                                                                                               |  |
| Voltage                 | 220V                                                                                                                                                                                                                                                                                                                                                                                                                                                                                                                                                                                                                                                                                                                                                                                                                                                                                                                                                                                                                                                                                                                                |  |
| Frequency               | 50Hz                                                                                                                                                                                                                                                                                                                                                                                                                                                                                                                                                                                                                                                                                                                                                                                                                                                                                                                                                                                                                                                                                                                                |  |
| N.W                     | 33KG/PCS                                                                                                                                                                                                                                                                                                                                                                                                                                                                                                                                                                                                                                                                                                                                                                                                                                                                                                                                                                                                                                                                                                                            |  |
| G.W                     | 37KG/CTN                                                                                                                                                                                                                                                                                                                                                                                                                                                                                                                                                                                                                                                                                                                                                                                                                                                                                                                                                                                                                                                                                                                            |  |
| Unit Size               | 616*504*500mm                                                                                                                                                                                                                                                                                                                                                                                                                                                                                                                                                                                                                                                                                                                                                                                                                                                                                                                                                                                                                                                                                                                       |  |
| CTN Size                | 702*523*530mm                                                                                                                                                                                                                                                                                                                                                                                                                                                                                                                                                                                                                                                                                                                                                                                                                                                                                                                                                                                                                                                                                                                       |  |
| Package                 | 1PCS/CTN                                                                                                                                                                                                                                                                                                                                                                                                                                                                                                                                                                                                                                                                                                                                                                                                                                                                                                                                                                                                                                                                                                                            |  |
| Loading Capacity(20'GP) | 81PCS                                                                                                                                                                                                                                                                                                                                                                                                                                                                                                                                                                                                                                                                                                                                                                                                                                                                                                                                                                                                                                                                                                                               |  |
| Loading Capacity(40'GP) | 171PCS                                                                                                                                                                                                                                                                                                                                                                                                                                                                                                                                                                                                                                                                                                                                                                                                                                                                                                                                                                                                                                                                                                                              |  |
| Loading Capacity(40'HQ) | 228PCS                                                                                                                                                                                                                                                                                                                                                                                                                                                                                                                                                                                                                                                                                                                                                                                                                                                                                                                                                                                                                                                                                                                              |  |