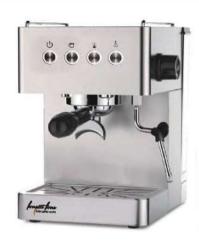

FCM3100C

| Description:                                                                                                                                                                                                                                                                                                                                                                                                                                                                                                                                                                                                                                                                                                                                                                                                                                                                                                                                                                                                                                                                                                                                                                                                                                                                                                                                                                                                                                                                                                                                                                                                                                                                                                                                                                                                                                                                                                                                                                                                                                                                                                                   | <ul> <li>Stainless steel mirror housing &amp; plastic side cover;</li> <li>Multifunction for making coffee, steam and hot water at the same time;</li> <li>Touch electronic button for easy operation;</li> <li>Italian ULKA pump with 15bar pressure;</li> <li>Inlet pipe to connect tap water &amp; Drain pipe to drain water directly;</li> <li>With LED illuminator; Temperature and time can be adjusted when making conferent barometers show the pressure when making coffee and steam;</li> <li>Dual boilers: one is 500ml s. s. boiler with s. s. heating tube to make temperature more stable for making coffee; another is 7L s.s. boiler for making steam and water;</li> <li>Professional s. s. porta-filter holder and filter with 58mm diameter;</li> <li>Pre-infusion system to ensure perfect extraction and crema;</li> <li>S. S. steam and water tube for cappuccino and hot water;</li> <li>Top cover cup-warming plate &amp; Adjustable non-slip foot.</li> </ul> |  |
|--------------------------------------------------------------------------------------------------------------------------------------------------------------------------------------------------------------------------------------------------------------------------------------------------------------------------------------------------------------------------------------------------------------------------------------------------------------------------------------------------------------------------------------------------------------------------------------------------------------------------------------------------------------------------------------------------------------------------------------------------------------------------------------------------------------------------------------------------------------------------------------------------------------------------------------------------------------------------------------------------------------------------------------------------------------------------------------------------------------------------------------------------------------------------------------------------------------------------------------------------------------------------------------------------------------------------------------------------------------------------------------------------------------------------------------------------------------------------------------------------------------------------------------------------------------------------------------------------------------------------------------------------------------------------------------------------------------------------------------------------------------------------------------------------------------------------------------------------------------------------------------------------------------------------------------------------------------------------------------------------------------------------------------------------------------------------------------------------------------------------------|----------------------------------------------------------------------------------------------------------------------------------------------------------------------------------------------------------------------------------------------------------------------------------------------------------------------------------------------------------------------------------------------------------------------------------------------------------------------------------------------------------------------------------------------------------------------------------------------------------------------------------------------------------------------------------------------------------------------------------------------------------------------------------------------------------------------------------------------------------------------------------------------------------------------------------------------------------------------------------------|--|
|                                                                                                                                                                                                                                                                                                                                                                                                                                                                                                                                                                                                                                                                                                                                                                                                                                                                                                                                                                                                                                                                                                                                                                                                                                                                                                                                                                                                                                                                                                                                                                                                                                                                                                                                                                                                                                                                                                                                                                                                                                                                                                                                |                                                                                                                                                                                                                                                                                                                                                                                                                                                                                                                                                                                                                                                                                                                                                                                                                                                                                                                                                                                        |  |
| Power Consumption                                                                                                                                                                                                                                                                                                                                                                                                                                                                                                                                                                                                                                                                                                                                                                                                                                                                                                                                                                                                                                                                                                                                                                                                                                                                                                                                                                                                                                                                                                                                                                                                                                                                                                                                                                                                                                                                                                                                                                                                                                                                                                              | 3450W                                                                                                                                                                                                                                                                                                                                                                                                                                                                                                                                                                                                                                                                                                                                                                                                                                                                                                                                                                                  |  |
| Power Consumption<br>Voltage                                                                                                                                                                                                                                                                                                                                                                                                                                                                                                                                                                                                                                                                                                                                                                                                                                                                                                                                                                                                                                                                                                                                                                                                                                                                                                                                                                                                                                                                                                                                                                                                                                                                                                                                                                                                                                                                                                                                                                                                                                                                                                   | 3450W<br>220V                                                                                                                                                                                                                                                                                                                                                                                                                                                                                                                                                                                                                                                                                                                                                                                                                                                                                                                                                                          |  |
| The second secon |                                                                                                                                                                                                                                                                                                                                                                                                                                                                                                                                                                                                                                                                                                                                                                                                                                                                                                                                                                                        |  |
| Voltage                                                                                                                                                                                                                                                                                                                                                                                                                                                                                                                                                                                                                                                                                                                                                                                                                                                                                                                                                                                                                                                                                                                                                                                                                                                                                                                                                                                                                                                                                                                                                                                                                                                                                                                                                                                                                                                                                                                                                                                                                                                                                                                        | 220V                                                                                                                                                                                                                                                                                                                                                                                                                                                                                                                                                                                                                                                                                                                                                                                                                                                                                                                                                                                   |  |
| Voltage<br>Frequency                                                                                                                                                                                                                                                                                                                                                                                                                                                                                                                                                                                                                                                                                                                                                                                                                                                                                                                                                                                                                                                                                                                                                                                                                                                                                                                                                                                                                                                                                                                                                                                                                                                                                                                                                                                                                                                                                                                                                                                                                                                                                                           | 220V<br>50Hz                                                                                                                                                                                                                                                                                                                                                                                                                                                                                                                                                                                                                                                                                                                                                                                                                                                                                                                                                                           |  |
| Voltage<br>Frequency<br>N.W                                                                                                                                                                                                                                                                                                                                                                                                                                                                                                                                                                                                                                                                                                                                                                                                                                                                                                                                                                                                                                                                                                                                                                                                                                                                                                                                                                                                                                                                                                                                                                                                                                                                                                                                                                                                                                                                                                                                                                                                                                                                                                    | 220V<br>50Hz<br>33KG/PCS                                                                                                                                                                                                                                                                                                                                                                                                                                                                                                                                                                                                                                                                                                                                                                                                                                                                                                                                                               |  |
| Voltage<br>Frequency<br>N.W<br>G.W                                                                                                                                                                                                                                                                                                                                                                                                                                                                                                                                                                                                                                                                                                                                                                                                                                                                                                                                                                                                                                                                                                                                                                                                                                                                                                                                                                                                                                                                                                                                                                                                                                                                                                                                                                                                                                                                                                                                                                                                                                                                                             | 220V<br>50Hz<br>33KG/PCS<br>37KG/CTN                                                                                                                                                                                                                                                                                                                                                                                                                                                                                                                                                                                                                                                                                                                                                                                                                                                                                                                                                   |  |
| Voltage Frequency N.W G.W Unit Size                                                                                                                                                                                                                                                                                                                                                                                                                                                                                                                                                                                                                                                                                                                                                                                                                                                                                                                                                                                                                                                                                                                                                                                                                                                                                                                                                                                                                                                                                                                                                                                                                                                                                                                                                                                                                                                                                                                                                                                                                                                                                            | 220V<br>50Hz<br>33KG/PCS<br>37KG/CTN<br>616*504*500mm                                                                                                                                                                                                                                                                                                                                                                                                                                                                                                                                                                                                                                                                                                                                                                                                                                                                                                                                  |  |
| Voltage Frequency N.W G.W Unit Size CTN Size                                                                                                                                                                                                                                                                                                                                                                                                                                                                                                                                                                                                                                                                                                                                                                                                                                                                                                                                                                                                                                                                                                                                                                                                                                                                                                                                                                                                                                                                                                                                                                                                                                                                                                                                                                                                                                                                                                                                                                                                                                                                                   | 220V<br>50Hz<br>33KG/PCS<br>37KG/CTN<br>616*504*500mm<br>702*523*530mm                                                                                                                                                                                                                                                                                                                                                                                                                                                                                                                                                                                                                                                                                                                                                                                                                                                                                                                 |  |
| Voltage Frequency N.W G.W Unit Size CTN Size Package                                                                                                                                                                                                                                                                                                                                                                                                                                                                                                                                                                                                                                                                                                                                                                                                                                                                                                                                                                                                                                                                                                                                                                                                                                                                                                                                                                                                                                                                                                                                                                                                                                                                                                                                                                                                                                                                                                                                                                                                                                                                           | 220V 50Hz 33KG/PCS 37KG/CTN 616*504*500mm 702*523*530mm 1PCS/CTN                                                                                                                                                                                                                                                                                                                                                                                                                                                                                                                                                                                                                                                                                                                                                                                                                                                                                                                       |  |