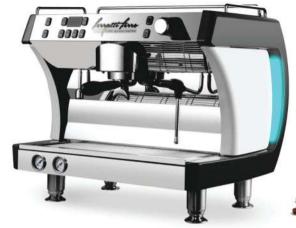

LED LAMP

DIGITAL DISPLAY

MANUAL CONTROL

**HOT WATER** 

STEAM CONTROL **CHART** 

**STEAM** 

COFFEE

**COFFEE HEATING POT BODY** 

**COFFEE HEATING TUBE** 

**COFFEE TABLE** 

**MENU SETTINGS** 

**PRIMARY AND SECONDARY BOILER** 

LIGHTING CONTROL

**POWER CONTROL** 

| Model:                  | <ul> <li>Stainless steel mirror housing;</li> <li>Multifunction for making coffee, steam and hot water at the same time;</li> <li>Resistive colorful touch screen with 4.3 inches;</li> <li>Commercial rotary vane pump with 9bar pressure;</li> <li>Inlet pipe to connect tap water &amp; Drain pipe to drain water directly;</li> <li>With LED illuminator; Temperature and time can be adjusted when making coffee;</li> <li>Different barometers show the pressure when making coffee and steam;</li> <li>Dual boilers: one is 500ml s. s. boiler with s. s. heating tube to make temperature more stable for making coffee; another is full s. s. primary and secondary boiler with 7L capacity for making steam and hot water;</li> <li>Professional s. s. porta-filter holder and filter with 58mm diameter;</li> <li>Pre-infusion system to ensure perfect extraction and crema;</li> <li>S. S. steam and water tube for cappuccino and hot water;</li> <li>With flowmeter and full inner cooper pipe;</li> <li>Top cover cup-warming plate &amp; Adjustable non-slip foot;</li> <li>Level type steaming switch.</li> </ul> |  |
|-------------------------|-------------------------------------------------------------------------------------------------------------------------------------------------------------------------------------------------------------------------------------------------------------------------------------------------------------------------------------------------------------------------------------------------------------------------------------------------------------------------------------------------------------------------------------------------------------------------------------------------------------------------------------------------------------------------------------------------------------------------------------------------------------------------------------------------------------------------------------------------------------------------------------------------------------------------------------------------------------------------------------------------------------------------------------------------------------------------------------------------------------------------------------|--|
| Description:            |                                                                                                                                                                                                                                                                                                                                                                                                                                                                                                                                                                                                                                                                                                                                                                                                                                                                                                                                                                                                                                                                                                                                     |  |
| Power Consumption       | 3450W                                                                                                                                                                                                                                                                                                                                                                                                                                                                                                                                                                                                                                                                                                                                                                                                                                                                                                                                                                                                                                                                                                                               |  |
| Voltage                 | 220V                                                                                                                                                                                                                                                                                                                                                                                                                                                                                                                                                                                                                                                                                                                                                                                                                                                                                                                                                                                                                                                                                                                                |  |
| Frequency               | 50Hz                                                                                                                                                                                                                                                                                                                                                                                                                                                                                                                                                                                                                                                                                                                                                                                                                                                                                                                                                                                                                                                                                                                                |  |
| N.W                     | 33KG/PCS                                                                                                                                                                                                                                                                                                                                                                                                                                                                                                                                                                                                                                                                                                                                                                                                                                                                                                                                                                                                                                                                                                                            |  |
| G.W                     | 37KG/CTN                                                                                                                                                                                                                                                                                                                                                                                                                                                                                                                                                                                                                                                                                                                                                                                                                                                                                                                                                                                                                                                                                                                            |  |
| Unit Size               | 616*504*500mm                                                                                                                                                                                                                                                                                                                                                                                                                                                                                                                                                                                                                                                                                                                                                                                                                                                                                                                                                                                                                                                                                                                       |  |
| CTN Size                | 702*523*530mm                                                                                                                                                                                                                                                                                                                                                                                                                                                                                                                                                                                                                                                                                                                                                                                                                                                                                                                                                                                                                                                                                                                       |  |
| Package                 | 1PCS/CTN                                                                                                                                                                                                                                                                                                                                                                                                                                                                                                                                                                                                                                                                                                                                                                                                                                                                                                                                                                                                                                                                                                                            |  |
| Loading Capacity(20'GP) | 81PCS                                                                                                                                                                                                                                                                                                                                                                                                                                                                                                                                                                                                                                                                                                                                                                                                                                                                                                                                                                                                                                                                                                                               |  |
| Loading Capacity(40'GP) | 171PCS                                                                                                                                                                                                                                                                                                                                                                                                                                                                                                                                                                                                                                                                                                                                                                                                                                                                                                                                                                                                                                                                                                                              |  |
| Loading Capacity(40'HQ) | 228PCS                                                                                                                                                                                                                                                                                                                                                                                                                                                                                                                                                                                                                                                                                                                                                                                                                                                                                                                                                                                                                                                                                                                              |  |