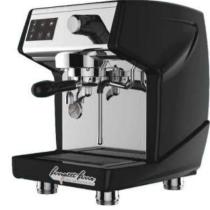

## COMMERCIAL **MACHINE SERIES**

A strong mix of innovation and elegance, that satisfies every lover of real Italian coffee and suits any environment. These semi-automatic professional

coffee machines will be applicable in office, Ho, Re, Ca etc.

**COFFEE HEATING TUBE** 

**COFFEE TABLE** 

**MENU SETTINGS** 

**PRIMARY AND SECONDARY BOILER** 

LIGHTING CONTROL

**POWER CONTROL** 

| Model:                  | <ul> <li>Stainless steel mirror housing;</li> <li>Multifunction for making coffee, steam and hot water at the same time;</li> <li>Resistive colorful touch screen with 4.3 inches;</li> <li>Commercial rotary vane pump with 9bar pressure;</li> <li>Inlet pipe to connect tap water &amp; Drain pipe to drain water directly;</li> <li>With LED illuminator; Temperature and time can be adjusted when making coffee;</li> <li>Different barometers show the pressure when making coffee and steam;</li> <li>Dual boilers: one is 500ml s. s. boiler with s. s. heating tube to make temperature more stable for making coffee; another is full s. s. primary and secondary boiler with 7L capacity for making steam and hot water;</li> <li>Professional s. s. porta-filter holder and filter with 58mm diameter;</li> <li>Pre-infusion system to ensure perfect extraction and crema;</li> <li>S. S. steam and water tube for cappuccino and hot water;</li> <li>With flowmeter and full inner cooper pipe;</li> <li>Top cover cup-warming plate &amp; Adjustable non-slip foot;</li> <li>Level type steaming switch.</li> </ul> |  |
|-------------------------|-------------------------------------------------------------------------------------------------------------------------------------------------------------------------------------------------------------------------------------------------------------------------------------------------------------------------------------------------------------------------------------------------------------------------------------------------------------------------------------------------------------------------------------------------------------------------------------------------------------------------------------------------------------------------------------------------------------------------------------------------------------------------------------------------------------------------------------------------------------------------------------------------------------------------------------------------------------------------------------------------------------------------------------------------------------------------------------------------------------------------------------|--|
| Description:            |                                                                                                                                                                                                                                                                                                                                                                                                                                                                                                                                                                                                                                                                                                                                                                                                                                                                                                                                                                                                                                                                                                                                     |  |
| Power Consumption       | 3450W                                                                                                                                                                                                                                                                                                                                                                                                                                                                                                                                                                                                                                                                                                                                                                                                                                                                                                                                                                                                                                                                                                                               |  |
| Voltage                 | 220V                                                                                                                                                                                                                                                                                                                                                                                                                                                                                                                                                                                                                                                                                                                                                                                                                                                                                                                                                                                                                                                                                                                                |  |
| Frequency               | 50Hz                                                                                                                                                                                                                                                                                                                                                                                                                                                                                                                                                                                                                                                                                                                                                                                                                                                                                                                                                                                                                                                                                                                                |  |
| N.W                     | 33KG/PCS                                                                                                                                                                                                                                                                                                                                                                                                                                                                                                                                                                                                                                                                                                                                                                                                                                                                                                                                                                                                                                                                                                                            |  |
| G.W                     | 37KG/CTN                                                                                                                                                                                                                                                                                                                                                                                                                                                                                                                                                                                                                                                                                                                                                                                                                                                                                                                                                                                                                                                                                                                            |  |
| Unit Size               | 616*504*500mm                                                                                                                                                                                                                                                                                                                                                                                                                                                                                                                                                                                                                                                                                                                                                                                                                                                                                                                                                                                                                                                                                                                       |  |
| CTN Size                | 702*523*530mm                                                                                                                                                                                                                                                                                                                                                                                                                                                                                                                                                                                                                                                                                                                                                                                                                                                                                                                                                                                                                                                                                                                       |  |
| Package                 | 1PCS/CTN                                                                                                                                                                                                                                                                                                                                                                                                                                                                                                                                                                                                                                                                                                                                                                                                                                                                                                                                                                                                                                                                                                                            |  |
| Loading Capacity(20'GP) | 81PCS                                                                                                                                                                                                                                                                                                                                                                                                                                                                                                                                                                                                                                                                                                                                                                                                                                                                                                                                                                                                                                                                                                                               |  |
| Loading Capacity(40'GP) | 171PCS                                                                                                                                                                                                                                                                                                                                                                                                                                                                                                                                                                                                                                                                                                                                                                                                                                                                                                                                                                                                                                                                                                                              |  |
| Loading Capacity(40'HQ) | 228PCS                                                                                                                                                                                                                                                                                                                                                                                                                                                                                                                                                                                                                                                                                                                                                                                                                                                                                                                                                                                                                                                                                                                              |  |