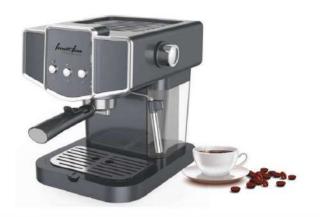

**COFFEE HEATING TUBE** 

**COFFEE TABLE** 

**MENU SETTINGS** 

**PRIMARY AND SECONDARY BOILER** 

LIGHTING CONTROL

**POWER CONTROL** 

| Model:                  | <ul> <li>Stainless steel mirror housing;</li> <li>Multifunction for making coffee, steam and hot water at the same time;</li> <li>Resistive colorful touch screen with 4.3 inches;</li> <li>Commercial rotary vane pump with 9bar pressure;</li> <li>Inlet pipe to connect tap water &amp; Drain pipe to drain water directly;</li> <li>With LED illuminator; Temperature and time can be adjusted when making coffee;</li> <li>Different barometers show the pressure when making coffee and steam;</li> <li>Dual boilers: one is 500ml s. s. boiler with s. s. heating tube to make temperature more stable for making coffee; another is full s. s. primary and secondary boiler with 7L capacity for making steam and hot water;</li> <li>Professional s. s. porta-filter holder and filter with 58mm diameter;</li> <li>Pre-infusion system to ensure perfect extraction and crema;</li> <li>S. S. steam and water tube for cappuccino and hot water;</li> <li>With flowmeter and full inner cooper pipe;</li> <li>Top cover cup-warming plate &amp; Adjustable non-slip foot;</li> <li>Level type steaming switch.</li> </ul> |  |
|-------------------------|-------------------------------------------------------------------------------------------------------------------------------------------------------------------------------------------------------------------------------------------------------------------------------------------------------------------------------------------------------------------------------------------------------------------------------------------------------------------------------------------------------------------------------------------------------------------------------------------------------------------------------------------------------------------------------------------------------------------------------------------------------------------------------------------------------------------------------------------------------------------------------------------------------------------------------------------------------------------------------------------------------------------------------------------------------------------------------------------------------------------------------------|--|
| Description:            |                                                                                                                                                                                                                                                                                                                                                                                                                                                                                                                                                                                                                                                                                                                                                                                                                                                                                                                                                                                                                                                                                                                                     |  |
| Power Consumption       | 3450W                                                                                                                                                                                                                                                                                                                                                                                                                                                                                                                                                                                                                                                                                                                                                                                                                                                                                                                                                                                                                                                                                                                               |  |
| Voltage                 | 220V                                                                                                                                                                                                                                                                                                                                                                                                                                                                                                                                                                                                                                                                                                                                                                                                                                                                                                                                                                                                                                                                                                                                |  |
| Frequency               | 50Hz                                                                                                                                                                                                                                                                                                                                                                                                                                                                                                                                                                                                                                                                                                                                                                                                                                                                                                                                                                                                                                                                                                                                |  |
| N.W                     | 33KG/PCS                                                                                                                                                                                                                                                                                                                                                                                                                                                                                                                                                                                                                                                                                                                                                                                                                                                                                                                                                                                                                                                                                                                            |  |
| G.W                     | 37KG/CTN                                                                                                                                                                                                                                                                                                                                                                                                                                                                                                                                                                                                                                                                                                                                                                                                                                                                                                                                                                                                                                                                                                                            |  |
| Unit Size               | 616*504*500mm                                                                                                                                                                                                                                                                                                                                                                                                                                                                                                                                                                                                                                                                                                                                                                                                                                                                                                                                                                                                                                                                                                                       |  |
| CTN Size                | 702*523*530mm                                                                                                                                                                                                                                                                                                                                                                                                                                                                                                                                                                                                                                                                                                                                                                                                                                                                                                                                                                                                                                                                                                                       |  |
| Package                 | 1PCS/CTN                                                                                                                                                                                                                                                                                                                                                                                                                                                                                                                                                                                                                                                                                                                                                                                                                                                                                                                                                                                                                                                                                                                            |  |
| Loading Capacity(20'GP) | 81PCS                                                                                                                                                                                                                                                                                                                                                                                                                                                                                                                                                                                                                                                                                                                                                                                                                                                                                                                                                                                                                                                                                                                               |  |
| Loading Capacity(40'GP) | 171PCS                                                                                                                                                                                                                                                                                                                                                                                                                                                                                                                                                                                                                                                                                                                                                                                                                                                                                                                                                                                                                                                                                                                              |  |
| Loading Capacity(40'HQ) | 228PCS                                                                                                                                                                                                                                                                                                                                                                                                                                                                                                                                                                                                                                                                                                                                                                                                                                                                                                                                                                                                                                                                                                                              |  |

FCM3100C

| Description:                                                                                                                                                                                                                                                                                                                                                                                                                                                                                                                                                                                                                                                                                                                                                                                                                                                                                                                                                                                                                                                                                                                                                                                                                                                                                                                                                                                                                                                                                                                                                                                                                                                                                                                                                                                                                                                                                                                                                                                                                                                                                                                   | <ul> <li>Stainless steel mirror housing &amp; plastic side cover;</li> <li>Multifunction for making coffee, steam and hot water at the same time;</li> <li>Touch electronic button for easy operation;</li> <li>Italian ULKA pump with 15bar pressure;</li> <li>Inlet pipe to connect tap water &amp; Drain pipe to drain water directly;</li> <li>With LED illuminator; Temperature and time can be adjusted when making conferent barometers show the pressure when making coffee and steam;</li> <li>Dual boilers: one is 500ml s. s. boiler with s. s. heating tube to make temperature more stable for making coffee; another is 7L s.s. boiler for making steam and water;</li> <li>Professional s. s. porta-filter holder and filter with 58mm diameter;</li> <li>Pre-infusion system to ensure perfect extraction and crema;</li> <li>S. S. steam and water tube for cappuccino and hot water;</li> <li>Top cover cup-warming plate &amp; Adjustable non-slip foot.</li> </ul> |  |
|--------------------------------------------------------------------------------------------------------------------------------------------------------------------------------------------------------------------------------------------------------------------------------------------------------------------------------------------------------------------------------------------------------------------------------------------------------------------------------------------------------------------------------------------------------------------------------------------------------------------------------------------------------------------------------------------------------------------------------------------------------------------------------------------------------------------------------------------------------------------------------------------------------------------------------------------------------------------------------------------------------------------------------------------------------------------------------------------------------------------------------------------------------------------------------------------------------------------------------------------------------------------------------------------------------------------------------------------------------------------------------------------------------------------------------------------------------------------------------------------------------------------------------------------------------------------------------------------------------------------------------------------------------------------------------------------------------------------------------------------------------------------------------------------------------------------------------------------------------------------------------------------------------------------------------------------------------------------------------------------------------------------------------------------------------------------------------------------------------------------------------|----------------------------------------------------------------------------------------------------------------------------------------------------------------------------------------------------------------------------------------------------------------------------------------------------------------------------------------------------------------------------------------------------------------------------------------------------------------------------------------------------------------------------------------------------------------------------------------------------------------------------------------------------------------------------------------------------------------------------------------------------------------------------------------------------------------------------------------------------------------------------------------------------------------------------------------------------------------------------------------|--|
|                                                                                                                                                                                                                                                                                                                                                                                                                                                                                                                                                                                                                                                                                                                                                                                                                                                                                                                                                                                                                                                                                                                                                                                                                                                                                                                                                                                                                                                                                                                                                                                                                                                                                                                                                                                                                                                                                                                                                                                                                                                                                                                                |                                                                                                                                                                                                                                                                                                                                                                                                                                                                                                                                                                                                                                                                                                                                                                                                                                                                                                                                                                                        |  |
| Power Consumption                                                                                                                                                                                                                                                                                                                                                                                                                                                                                                                                                                                                                                                                                                                                                                                                                                                                                                                                                                                                                                                                                                                                                                                                                                                                                                                                                                                                                                                                                                                                                                                                                                                                                                                                                                                                                                                                                                                                                                                                                                                                                                              | 3450W                                                                                                                                                                                                                                                                                                                                                                                                                                                                                                                                                                                                                                                                                                                                                                                                                                                                                                                                                                                  |  |
| Power Consumption<br>Voltage                                                                                                                                                                                                                                                                                                                                                                                                                                                                                                                                                                                                                                                                                                                                                                                                                                                                                                                                                                                                                                                                                                                                                                                                                                                                                                                                                                                                                                                                                                                                                                                                                                                                                                                                                                                                                                                                                                                                                                                                                                                                                                   | 3450W<br>220V                                                                                                                                                                                                                                                                                                                                                                                                                                                                                                                                                                                                                                                                                                                                                                                                                                                                                                                                                                          |  |
| The second secon |                                                                                                                                                                                                                                                                                                                                                                                                                                                                                                                                                                                                                                                                                                                                                                                                                                                                                                                                                                                        |  |
| Voltage                                                                                                                                                                                                                                                                                                                                                                                                                                                                                                                                                                                                                                                                                                                                                                                                                                                                                                                                                                                                                                                                                                                                                                                                                                                                                                                                                                                                                                                                                                                                                                                                                                                                                                                                                                                                                                                                                                                                                                                                                                                                                                                        | 220V                                                                                                                                                                                                                                                                                                                                                                                                                                                                                                                                                                                                                                                                                                                                                                                                                                                                                                                                                                                   |  |
| Voltage<br>Frequency                                                                                                                                                                                                                                                                                                                                                                                                                                                                                                                                                                                                                                                                                                                                                                                                                                                                                                                                                                                                                                                                                                                                                                                                                                                                                                                                                                                                                                                                                                                                                                                                                                                                                                                                                                                                                                                                                                                                                                                                                                                                                                           | 220V<br>50Hz                                                                                                                                                                                                                                                                                                                                                                                                                                                                                                                                                                                                                                                                                                                                                                                                                                                                                                                                                                           |  |
| Voltage<br>Frequency<br>N.W                                                                                                                                                                                                                                                                                                                                                                                                                                                                                                                                                                                                                                                                                                                                                                                                                                                                                                                                                                                                                                                                                                                                                                                                                                                                                                                                                                                                                                                                                                                                                                                                                                                                                                                                                                                                                                                                                                                                                                                                                                                                                                    | 220V<br>50Hz<br>33KG/PCS                                                                                                                                                                                                                                                                                                                                                                                                                                                                                                                                                                                                                                                                                                                                                                                                                                                                                                                                                               |  |
| Voltage<br>Frequency<br>N.W<br>G.W                                                                                                                                                                                                                                                                                                                                                                                                                                                                                                                                                                                                                                                                                                                                                                                                                                                                                                                                                                                                                                                                                                                                                                                                                                                                                                                                                                                                                                                                                                                                                                                                                                                                                                                                                                                                                                                                                                                                                                                                                                                                                             | 220V<br>50Hz<br>33KG/PCS<br>37KG/CTN                                                                                                                                                                                                                                                                                                                                                                                                                                                                                                                                                                                                                                                                                                                                                                                                                                                                                                                                                   |  |
| Voltage Frequency N.W G.W Unit Size                                                                                                                                                                                                                                                                                                                                                                                                                                                                                                                                                                                                                                                                                                                                                                                                                                                                                                                                                                                                                                                                                                                                                                                                                                                                                                                                                                                                                                                                                                                                                                                                                                                                                                                                                                                                                                                                                                                                                                                                                                                                                            | 220V<br>50Hz<br>33KG/PCS<br>37KG/CTN<br>616*504*500mm                                                                                                                                                                                                                                                                                                                                                                                                                                                                                                                                                                                                                                                                                                                                                                                                                                                                                                                                  |  |
| Voltage Frequency N.W G.W Unit Size CTN Size                                                                                                                                                                                                                                                                                                                                                                                                                                                                                                                                                                                                                                                                                                                                                                                                                                                                                                                                                                                                                                                                                                                                                                                                                                                                                                                                                                                                                                                                                                                                                                                                                                                                                                                                                                                                                                                                                                                                                                                                                                                                                   | 220V<br>50Hz<br>33KG/PCS<br>37KG/CTN<br>616*504*500mm<br>702*523*530mm                                                                                                                                                                                                                                                                                                                                                                                                                                                                                                                                                                                                                                                                                                                                                                                                                                                                                                                 |  |
| Voltage Frequency N.W G.W Unit Size CTN Size Package                                                                                                                                                                                                                                                                                                                                                                                                                                                                                                                                                                                                                                                                                                                                                                                                                                                                                                                                                                                                                                                                                                                                                                                                                                                                                                                                                                                                                                                                                                                                                                                                                                                                                                                                                                                                                                                                                                                                                                                                                                                                           | 220V 50Hz 33KG/PCS 37KG/CTN 616*504*500mm 702*523*530mm 1PCS/CTN                                                                                                                                                                                                                                                                                                                                                                                                                                                                                                                                                                                                                                                                                                                                                                                                                                                                                                                       |  |

沿

| Model:                  | FCM3100E                                                                                                                                                                                                                                                                                                                                                                                                                                                                                                                                                                                                                                                                                                                                                                                                                                                                                                                                                                                                                                                                                                           |  |
|-------------------------|--------------------------------------------------------------------------------------------------------------------------------------------------------------------------------------------------------------------------------------------------------------------------------------------------------------------------------------------------------------------------------------------------------------------------------------------------------------------------------------------------------------------------------------------------------------------------------------------------------------------------------------------------------------------------------------------------------------------------------------------------------------------------------------------------------------------------------------------------------------------------------------------------------------------------------------------------------------------------------------------------------------------------------------------------------------------------------------------------------------------|--|
| Description:            | <ul> <li>Stainless steel mirror housing &amp; Plastic side cover;</li> <li>Multifunction for making coffee, steam and hot water at the same time;</li> <li>Touch electronic button for easy operation;</li> <li>Commerical rotary vane pump with 9 bar pressure;</li> <li>Inlet pipe to connect tap water &amp; Drain pipe to drain water directly;</li> <li>With LED illuminator; Temperature and time can be adjusted when making coff</li> <li>Different barometers show the pressure when making coffee and steam;</li> <li>Dual boilers: one is 500ml s. s. boiler with s. s. heating tube to make temperature more stable for making coffee; another is full or s. s. primary and secondary boiler with 7L capacity for making steam and hot water;</li> <li>Professional s. s. porta-filter holder and filter with 58mm diameter;</li> <li>Pre-infusion system to ensure perfect extraction and crema;</li> <li>S.S. steam and water tube for cappuccino and hot water;</li> <li>With flowmeter and full inner cooper pipe;</li> <li>Top cover cup-warming plate &amp; adjustable non-slip foot.</li> </ul> |  |
| Power Consumption       | 3450W                                                                                                                                                                                                                                                                                                                                                                                                                                                                                                                                                                                                                                                                                                                                                                                                                                                                                                                                                                                                                                                                                                              |  |
| Voltage                 | 220V                                                                                                                                                                                                                                                                                                                                                                                                                                                                                                                                                                                                                                                                                                                                                                                                                                                                                                                                                                                                                                                                                                               |  |
| Frequency               | 50Hz                                                                                                                                                                                                                                                                                                                                                                                                                                                                                                                                                                                                                                                                                                                                                                                                                                                                                                                                                                                                                                                                                                               |  |
| N.W                     | 35KG/PCS                                                                                                                                                                                                                                                                                                                                                                                                                                                                                                                                                                                                                                                                                                                                                                                                                                                                                                                                                                                                                                                                                                           |  |
| G.W                     | 40KG/CTN                                                                                                                                                                                                                                                                                                                                                                                                                                                                                                                                                                                                                                                                                                                                                                                                                                                                                                                                                                                                                                                                                                           |  |
| Unit Size               | 616*504*500mm                                                                                                                                                                                                                                                                                                                                                                                                                                                                                                                                                                                                                                                                                                                                                                                                                                                                                                                                                                                                                                                                                                      |  |
| CTN Size                | 702*523*530mm                                                                                                                                                                                                                                                                                                                                                                                                                                                                                                                                                                                                                                                                                                                                                                                                                                                                                                                                                                                                                                                                                                      |  |
| Package                 | 1PCS/CTN                                                                                                                                                                                                                                                                                                                                                                                                                                                                                                                                                                                                                                                                                                                                                                                                                                                                                                                                                                                                                                                                                                           |  |
| Loading Capacity(20'GP) | 126PCS                                                                                                                                                                                                                                                                                                                                                                                                                                                                                                                                                                                                                                                                                                                                                                                                                                                                                                                                                                                                                                                                                                             |  |
| Loading Capacity(40'GP) | 255PCS                                                                                                                                                                                                                                                                                                                                                                                                                                                                                                                                                                                                                                                                                                                                                                                                                                                                                                                                                                                                                                                                                                             |  |
| Loading Capacity(40'HQ) | 317PCS                                                                                                                                                                                                                                                                                                                                                                                                                                                                                                                                                                                                                                                                                                                                                                                                                                                                                                                                                                                                                                                                                                             |  |