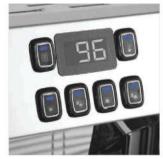

LED LAMP

DIGITAL DISPLAY

MANUAL CONTROL

**HOT WATER** 

STEAM CONTROL **CHART** 

**STEAM** 

COFFEE

**COFFEE HEATING POT BODY** 