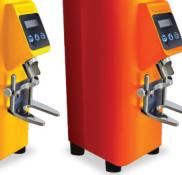

## COMMERCIAL **MACHINE SERIES**

A strong mix of innovation and elegance, that satisfies every lover of real Italian coffee and suits any environment. These semi-automatic professional

coffee machines will be applicable in office, Ho, Re, Ca etc.

LED LAMP

DIGITAL DISPLAY

MANUAL CONTROL

**HOT WATER** 

STEAM CONTROL **CHART** 

**STEAM** 

COFFEE

**COFFEE HEATING POT BODY** 

**COFFEE HEATING TUBE** 

**COFFEE TABLE** 

**MENU SETTINGS** 

**PRIMARY AND SECONDARY BOILER** 

LIGHTING CONTROL

**POWER CONTROL** 

| Model:                  | <ul> <li>Stainless steel mirror housing;</li> <li>Multifunction for making coffee, steam and hot water at the same time;</li> <li>Resistive colorful touch screen with 4.3 inches;</li> <li>Commercial rotary vane pump with 9bar pressure;</li> <li>Inlet pipe to connect tap water &amp; Drain pipe to drain water directly;</li> <li>With LED illuminator; Temperature and time can be adjusted when making coffee;</li> <li>Different barometers show the pressure when making coffee and steam;</li> <li>Dual boilers: one is 500ml s. s. boiler with s. s. heating tube to make temperature more stable for making coffee; another is full s. s. primary and secondary boiler with 7L capacity for making steam and hot water;</li> <li>Professional s. s. porta-filter holder and filter with 58mm diameter;</li> <li>Pre-infusion system to ensure perfect extraction and crema;</li> <li>S. S. steam and water tube for cappuccino and hot water;</li> <li>With flowmeter and full inner cooper pipe;</li> <li>Top cover cup-warming plate &amp; Adjustable non-slip foot;</li> <li>Level type steaming switch.</li> </ul> |  |
|-------------------------|-------------------------------------------------------------------------------------------------------------------------------------------------------------------------------------------------------------------------------------------------------------------------------------------------------------------------------------------------------------------------------------------------------------------------------------------------------------------------------------------------------------------------------------------------------------------------------------------------------------------------------------------------------------------------------------------------------------------------------------------------------------------------------------------------------------------------------------------------------------------------------------------------------------------------------------------------------------------------------------------------------------------------------------------------------------------------------------------------------------------------------------|--|
| Description:            |                                                                                                                                                                                                                                                                                                                                                                                                                                                                                                                                                                                                                                                                                                                                                                                                                                                                                                                                                                                                                                                                                                                                     |  |
| Power Consumption       | 3450W                                                                                                                                                                                                                                                                                                                                                                                                                                                                                                                                                                                                                                                                                                                                                                                                                                                                                                                                                                                                                                                                                                                               |  |
| Voltage                 | 220V                                                                                                                                                                                                                                                                                                                                                                                                                                                                                                                                                                                                                                                                                                                                                                                                                                                                                                                                                                                                                                                                                                                                |  |
| Frequency               | 50Hz                                                                                                                                                                                                                                                                                                                                                                                                                                                                                                                                                                                                                                                                                                                                                                                                                                                                                                                                                                                                                                                                                                                                |  |
| N.W                     | 33KG/PCS                                                                                                                                                                                                                                                                                                                                                                                                                                                                                                                                                                                                                                                                                                                                                                                                                                                                                                                                                                                                                                                                                                                            |  |
| G.W                     | 37KG/CTN                                                                                                                                                                                                                                                                                                                                                                                                                                                                                                                                                                                                                                                                                                                                                                                                                                                                                                                                                                                                                                                                                                                            |  |
| Unit Size               | 616*504*500mm                                                                                                                                                                                                                                                                                                                                                                                                                                                                                                                                                                                                                                                                                                                                                                                                                                                                                                                                                                                                                                                                                                                       |  |
| CTN Size                | 702*523*530mm                                                                                                                                                                                                                                                                                                                                                                                                                                                                                                                                                                                                                                                                                                                                                                                                                                                                                                                                                                                                                                                                                                                       |  |
| Package                 | 1PCS/CTN                                                                                                                                                                                                                                                                                                                                                                                                                                                                                                                                                                                                                                                                                                                                                                                                                                                                                                                                                                                                                                                                                                                            |  |
| Loading Capacity(20'GP) | 81PCS                                                                                                                                                                                                                                                                                                                                                                                                                                                                                                                                                                                                                                                                                                                                                                                                                                                                                                                                                                                                                                                                                                                               |  |
| Loading Capacity(40'GP) | 171PCS                                                                                                                                                                                                                                                                                                                                                                                                                                                                                                                                                                                                                                                                                                                                                                                                                                                                                                                                                                                                                                                                                                                              |  |
| Loading Capacity(40'HQ) | 228PCS                                                                                                                                                                                                                                                                                                                                                                                                                                                                                                                                                                                                                                                                                                                                                                                                                                                                                                                                                                                                                                                                                                                              |  |