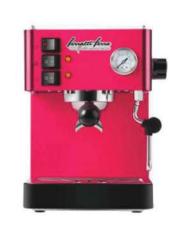

/li> <li>Removable drip tray for easy cleaning</li> <li>Also can connect drain pipe to drain water directly;</li> </ul> |

| Power Consumption   | 2950W                        |
|---------------------|------------------------------|
| Voltage             | 220V~50Hz                    |
| N.W/G.W             | 23.5kg/PCS;28.5kg/PCS        |
| Unit Size/CTN Size  | 410*320*515mm/526*376*610 mm |
| Package             | 1PCS / CTN                   |
| Loading Capacity    | 220PCS/442PCS/444PCS         |
| (20'GP/40'GP/40'HQ) |                              |





















A strong mix of innovation and elegance, that satisfies every lover of real Italian coffee and suits any environment. These semi-automatic professional

coffee machines will be applicable in office, Ho, Re, Ca etc.





MANUAL CONTROL



POWER CONTROL



COFFEE HEATING TUBE



**HOT WATER** 



**STEAM** 



**COFFEE TABLE** 



**COFFEE** 



COFFEE HEATING POT BODY



















| Model:                  | FCM3005C                                                                                                                                                                                                                                                                                                                                                                                                                                                               |
|-------------------------|-------------------------------------------------------------------------------------------------------------------