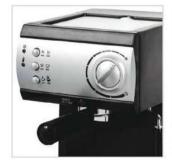

LED LAMP

DIGITAL DISPLAY

MANUAL CONTROL

**HOT WATER** 

STEAM CONTROL **CHART** 

**STEAM** 

COFFEE

**COFFEE HEATING POT BODY** 

**COFFEE HEATING TUBE** 

**COFFEE TABLE** 

**MENU SETTINGS** 

**PRIMARY AND SECONDARY BOILER** 

LIGHTING CONTROL

**POWER CONTROL** 

| Model:                  | <ul> <li>Stainless steel mirror housing;</li> <li>Multifunction for making coffee, steam and hot water at the same time;</li> <li>Resistive colorful touch screen with 4.3 inches;</li> <li>Commercial rotary vane pump with 9bar pressure;</li> <li>Inlet pipe to connect tap water &amp; Drain pipe to drain water directly;</li> <li>With LED illuminator; Temperature and time can be adjusted when making coffee;</li> <li>Different barometers show the pressure when making coffee and steam;</li> <li>Dual boilers: one is 500ml s. s. boiler with s. s. heating tube to make temperature more stable for making coffee; another is full s. s. primary and secondary boiler with 7L capacity for making steam and hot water;</li> <li>Professional s. s. porta-filter holder and filter with 58mm diameter;</li> <li>Pre-infusion system to ensure perfect extraction and crema;</li> <li>S. S. steam and water tube for cappuccino and hot water;</li> <li>With flowmeter and full inner cooper pipe;</li> <li>Top cover cup-warming plate &amp; Adjustable non-slip foot;</li> <li>Level type steaming switch.</li> </ul> |  |
|-------------------------|-------------------------------------------------------------------------------------------------------------------------------------------------------------------------------------------------------------------------------------------------------------------------------------------------------------------------------------------------------------------------------------------------------------------------------------------------------------------------------------------------------------------------------------------------------------------------------------------------------------------------------------------------------------------------------------------------------------------------------------------------------------------------------------------------------------------------------------------------------------------------------------------------------------------------------------------------------------------------------------------------------------------------------------------------------------------------------------------------------------------------------------|--|
| Description:            |                                                                                                                                                                                                                                                                                                                                                                                                                                                                                                                                                                                                                                                                                                                                                                                                                                                                                                                                                                                                                                                                                                                                     |  |
| Power Consumption       | 3450W                                                                                                                                                                                                                                                                                                                                                                                                                                                                                                                                                                                                                                                                                                                                                                                                                                                                                                                                                                                                                                                                                                                               |  |
| Voltage                 | 220V                                                                                                                                                                                                                                                                                                                                                                                                                                                                                                                                                                                                                                                                                                                                                                                                                                                                                                                                                                                                                                                                                                                                |  |
| Frequency               | 50Hz                                                                                                                                                                                                                                                                                                                                                                                                                                                                                                                                                                                                                                                                                                                                                                                                                                                                                                                                                                                                                                                                                                                                |  |
| N.W                     | 33KG/PCS                                                                                                                                                                                                                                                                                                                                                                                                                                                                                                                                                                                                                                                                                                                                                                                                                                                                                                                                                                                                                                                                                                                            |  |
| G.W                     | 37KG/CTN                                                                                                                                                                                                                                                                                                                                                                                                                                                                                                                                                                                                                                                                                                                                                                                                                                                                                                                                                                                                                                                                                                                            |  |
| Unit Size               | 616*504*500mm                                                                                                                                                                                                                                                                                                                                                                                                                                                                                                                                                                                                                                                                                                                                                                                                                                                                                                                                                                                                                                                                                                                       |  |
| CTN Size                | 702*523*530mm                                                                                                                                                                                                                                                                                                                                                                                                                                                                                                                                                                                                                                                                                                                                                                                                                                                                                                                                                                                                                                                                                                                       |  |
| Package                 | 1PCS/CTN                                                                                                                                                                                                                                                                                                                                                                                                                                                                                                                                                                                                                                                                                                                                                                                                                                                                                                                                                                                                                                                                                                                            |  |
| Loading Capacity(20'GP) | 81PCS                                                                                                                                                                                                                                                                                                                                                                                                                                                                                                                                                                                                                                                                                                                                                                                                                                                                                                                                                                                                                                                                                                                               |  |
| Loading Capacity(40'GP) | 171PCS                                                                                                                                                                                                                                                                                                                                                                                                                                                                                                                                                                                                                                                                                                                                                                                                                                                                                                                                                                                                                                                                                                                              |  |
| Loading Capacity(40'HQ) | 228PCS                                                                                                                                                                                                                                                                                                                                                                                                                                                                                                                                                                                                                                                                                                                                                                                                                                                                                                                                                                                                                                                                                                                              |  |