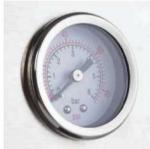

**COFFEE HEATING TUBE** 

**COFFEE TABLE** 

**MENU SETTINGS** 

**PRIMARY AND SECONDARY BOILER** 

LIGHTING CONTROL

**POWER CONTROL** 

| Model:                  | <ul> <li>Stainless steel mirror housing;</li> <li>Multifunction for making coffee, steam and hot water at the same time;</li> <li>Resistive colorful touch screen with 4.3 inches;</li> <li>Commercial rotary vane pump with 9bar pressure;</li> <li>Inlet pipe to connect tap water &amp; Drain pipe to drain water directly;</li> <li>With LED illuminator; Temperature and time can be adjusted when making coffee;</li> <li>Different barometers show the pressure when making coffee and steam;</li> <li>Dual boilers: one is 500ml s. s. boiler with s. s. heating tube to make temperature more stable for making coffee; another is full s. s. primary and secondary boiler with 7L capacity for making steam and hot water;</li> <li>Professional s. s. porta-filter holder and filter with 58mm diameter;</li> <li>Pre-infusion system to ensure perfect extraction and crema;</li> <li>S. S. steam and water tube for cappuccino and hot water;</li> <li>With flowmeter and full inner cooper pipe;</li> <li>Top cover cup-warming plate &amp; Adjustable non-slip foot;</li> <li>Level type steaming switch.</li> </ul> |  |
|-------------------------|-------------------------------------------------------------------------------------------------------------------------------------------------------------------------------------------------------------------------------------------------------------------------------------------------------------------------------------------------------------------------------------------------------------------------------------------------------------------------------------------------------------------------------------------------------------------------------------------------------------------------------------------------------------------------------------------------------------------------------------------------------------------------------------------------------------------------------------------------------------------------------------------------------------------------------------------------------------------------------------------------------------------------------------------------------------------------------------------------------------------------------------|--|
| Description:            |                                                                                                                                                                                                                                                                                                                                                                                                                                                                                                                                                                                                                                                                                                                                                                                                                                                                                                                                                                                                                                                                                                                                     |  |
| Power Consumption       | 3450W                                                                                                                                                                                                                                                                                                                                                                                                                                                                                                                                                                                                                                                                                                                                                                                                                                                                                                                                                                                                                                                                                                                               |  |
| Voltage                 | 220V                                                                                                                                                                                                                                                                                                                                                                                                                                                                                                                                                                                                                                                                                                                                                                                                                                                                                                                                                                                                                                                                                                                                |  |
| Frequency               | 50Hz                                                                                                                                                                                                                                                                                                                                                                                                                                                                                                                                                                                                                                                                                                                                                                                                                                                                                                                                                                                                                                                                                                                                |  |
| N.W                     | 33KG/PCS                                                                                                                                                                                                                                                                                                                                                                                                                                                                                                                                                                                                                                                                                                                                                                                                                                                                                                                                                                                                                                                                                                                            |  |
| G.W                     | 37KG/CTN                                                                                                                                                                                                                                                                                                                                                                                                                                                                                                                                                                                                                                                                                                                                                                                                                                                                                                                                                                                                                                                                                                                            |  |
| Unit Size               | 616*504*500mm                                                                                                                                                                                                                                                                                                                                                                                                                                                                                                                                                                                                                                                                                                                                                                                                                                                                                                                                                                                                                                                                                                                       |  |
| CTN Size                | 702*523*530mm                                                                                                                                                                                                                                                                                                                                                                                                                                                                                                                                                                                                                                                                                                                                                                                                                                                                                                                                                                                                                                                                                                                       |  |
| Package                 | 1PCS/CTN                                                                                                                                                                                                                                                                                                                                                                                                                                                                                                                                                                                                                                                                                                                                                                                                                                                                                                                                                                                                                                                                                                                            |  |
| Loading Capacity(20'GP) | 81PCS                                                                                                                                                                                                                                                                                                                                                                                                                                                                                                                                                                                                                                                                                                                                                                                                                                                                                                                                                                                                                                                                                                                               |  |
| Loading Capacity(40'GP) | 171PCS                                                                                                                                                                                                                                                                                                                                                                                                                                                                                                                                                                                                                                                                                                                                                                                                                                                                                                                                                                                                                                                                                                                              |  |
| Loading Capacity(40'HQ) | 228PCS                                                                                                                                                                                                                                                                                                                                                                                                                                                                                                                                                                                                                                                                                                                                                                                                                                                                                                                                                                                                                                                                                                                              |  |