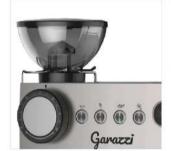

## COMMERCIAL **MACHINE SERIES**

A strong mix of innovation and elegance, that satisfies every lover of real Italian coffee and suits any environment. These semi-automatic professional

coffee machines will be applicable in office, Ho, Re, Ca etc.

**COFFEE HEATING TUBE** 

**COFFEE TABLE** 

**MENU SETTINGS** 

**PRIMARY AND SECONDARY BOILER** 

LIGHTING CONTROL

**POWER CONTROL** 

| Model:                  | <ul> <li>Stainless steel mirror housing;</li> <li>Multifunction for making coffee, steam and hot water at the same time;</li> <li>Resistive colorful touch screen with 4.3 inches;</li> <li>Commercial rotary vane pump with 9bar pressure;</li> <li>Inlet pipe to connect tap water &amp; Drain pipe to drain water directly;</li> <li>With LED illuminator; Temperature and time can be adjusted when making coffee;</li> <li>Different barometers show the pressure when making coffee and steam;</li> <li>Dual boilers: one is 500ml s. s. boiler with s. s. heating tube to make temperature more stable for making coffee; another is full s. s. primary and secondary boiler with 7L capacity for making steam and hot water;</li> <li>Professional s. s. porta-filter holder and filter with 58mm diameter;</li> <li>Pre-infusion system to ensure perfect extraction and crema;</li> <li>S. S. steam and water tube for cappuccino and hot water;</li> <li>With flowmeter and full inner cooper pipe;</li> <li>Top cover cup-warming plate &amp; Adjustable non-slip foot;</li> <li>Level type steaming switch.</li> </ul> |  |
|-------------------------|-------------------------------------------------------------------------------------------------------------------------------------------------------------------------------------------------------------------------------------------------------------------------------------------------------------------------------------------------------------------------------------------------------------------------------------------------------------------------------------------------------------------------------------------------------------------------------------------------------------------------------------------------------------------------------------------------------------------------------------------------------------------------------------------------------------------------------------------------------------------------------------------------------------------------------------------------------------------------------------------------------------------------------------------------------------------------------------------------------------------------------------|--|
| Description:            |                                                                                                                                                                                                                                                                                                                                                                                                                                                                                                                                                                                                                                                                                                                                                                                                                                                                                                                                                                                                                                                                                                                                     |  |
| Power Consumption       | 3450W                                                                                                                                                                                                                                                                                                                                                                                                                                                                                                                                                                                                                                                                                                                                                                                                                                                                                                                                                                                                                                                                                                                               |  |
| Voltage                 | 220V                                                                                                                                                                                                                                                                                                                                                                                                                                                                                                                                                                                                                                                                                                                                                                                                                                                                                                                                                                                                                                                                                                                                |  |
| Frequency               | 50Hz                                                                                                                                                                                                                                                                                                                                                                                                                                                                                                                                                                                                                                                                                                                                                                                                                                                                                                                                                                                                                                                                                                                                |  |
| N.W                     | 33KG/PCS                                                                                                                                                                                                                                                                                                                                                                                                                                                                                                                                                                                                                                                                                                                                                                                                                                                                                                                                                                                                                                                                                                                            |  |
| G.W                     | 37KG/CTN                                                                                                                                                                                                                                                                                                                                                                                                                                                                                                                                                                                                                                                                                                                                                                                                                                                                                                                                                                                                                                                                                                                            |  |
| Unit Size               | 616*504*500mm                                                                                                                                                                                                                                                                                                                                                                                                                                                                                                                                                                                                                                                                                                                                                                                                                                                                                                                                                                                                                                                                                                                       |  |
| CTN Size                | 702*523*530mm                                                                                                                                                                                                                                                                                                                                                                                                                                                                                                                                                                                                                                                                                                                                                                                                                                                                                                                                                                                                                                                                                                                       |  |
| Package                 | 1PCS/CTN                                                                                                                                                                                                                                                                                                                                                                                                                                                                                                                                                                                                                                                                                                                                                                                                                                                                                                                                                                                                                                                                                                                            |  |
| Loading Capacity(20'GP) | 81PCS                                                                                                                                                                                                                                                                                                                                                                                                                                                                                                                                                                                                                                                                                                                                                                                                                                                                                                                                                                                                                                                                                                                               |  |
| Loading Capacity(40'GP) | 171PCS                                                                                                                                                                                                                                                                                                                                                                                                                                                                                                                                                                                                                                                                                                                                                                                                                                                                                                                                                                                                                                                                                                                              |  |
| Loading Capacity(40'HQ) | 228PCS                                                                                                                                                                                                                                                                                                                                                                                                                                                                                                                                                                                                                                                                                                                                                                                                                                                                                                                                                                                                                                                                                                                              |  |