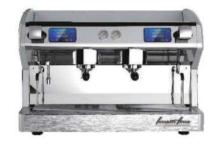

**COFFEE HEATING TUBE** 

**COFFEE TABLE** 

**MENU SETTINGS** 

**PRIMARY AND SECONDARY BOILER** 

LIGHTING CONTROL

**POWER CONTROL** 

| Model:                  | <ul> <li>Stainless steel mirror housing;</li> <li>Multifunction for making coffee, steam and hot water at the same time;</li> <li>Resistive colorful touch screen with 4.3 inches;</li> <li>Commercial rotary vane pump with 9bar pressure;</li> <li>Inlet pipe to connect tap water &amp; Drain pipe to drain water directly;</li> <li>With LED illuminator; Temperature and time can be adjusted when making coffee;</li> <li>Different barometers show the pressure when making coffee and steam;</li> <li>Dual boilers: one is 500ml s. s. boiler with s. s. heating tube to make temperature more stable for making coffee; another is full s. s. primary and secondary boiler with 7L capacity for making steam and hot water;</li> <li>Professional s. s. porta-filter holder and filter with 58mm diameter;</li> <li>Pre-infusion system to ensure perfect extraction and crema;</li> <li>S. S. steam and water tube for cappuccino and hot water;</li> <li>With flowmeter and full inner cooper pipe;</li> <li>Top cover cup-warming plate &amp; Adjustable non-slip foot;</li> <li>Level type steaming switch.</li> </ul> |  |
|-------------------------|-------------------------------------------------------------------------------------------------------------------------------------------------------------------------------------------------------------------------------------------------------------------------------------------------------------------------------------------------------------------------------------------------------------------------------------------------------------------------------------------------------------------------------------------------------------------------------------------------------------------------------------------------------------------------------------------------------------------------------------------------------------------------------------------------------------------------------------------------------------------------------------------------------------------------------------------------------------------------------------------------------------------------------------------------------------------------------------------------------------------------------------|--|
| Description:            |                                                                                                                                                                                                                                                                                                                                                                                                                                                                                                                                                                                                                                                                                                                                                                                                                                                                                                                                                                                                                                                                                                                                     |  |
| Power Consumption       | 3450W                                                                                                                                                                                                                                                                                                                                                                                                                                                                                                                                                                                                                                                                                                                                                                                                                                                                                                                                                                                                                                                                                                                               |  |
| Voltage                 | 220V                                                                                                                                                                                                                                                                                                                                                                                                                                                                                                                                                                                                                                                                                                                                                                                                                                                                                                                                                                                                                                                                                                                                |  |
| Frequency               | 50Hz                                                                                                                                                                                                                                                                                                                                                                                                                                                                                                                                                                                                                                                                                                                                                                                                                                                                                                                                                                                                                                                                                                                                |  |
| N.W                     | 33KG/PCS                                                                                                                                                                                                                                                                                                                                                                                                                                                                                                                                                                                                                                                                                                                                                                                                                                                                                                                                                                                                                                                                                                                            |  |
| G.W                     | 37KG/CTN                                                                                                                                                                                                                                                                                                                                                                                                                                                                                                                                                                                                                                                                                                                                                                                                                                                                                                                                                                                                                                                                                                                            |  |
| Unit Size               | 616*504*500mm                                                                                                                                                                                                                                                                                                                                                                                                                                                                                                                                                                                                                                                                                                                                                                                                                                                                                                                                                                                                                                                                                                                       |  |
| CTN Size                | 702*523*530mm                                                                                                                                                                                                                                                                                                                                                                                                                                                                                                                                                                                                                                                                                                                                                                                                                                                                                                                                                                                                                                                                                                                       |  |
| Package                 | 1PCS/CTN                                                                                                                                                                                                                                                                                                                                                                                                                                                                                                                                                                                                                                                                                                                                                                                                                                                                                                                                                                                                                                                                                                                            |  |
| Loading Capacity(20'GP) | 81PCS                                                                                                                                                                                                                                                                                                                                                                                                                                                                                                                                                                                                                                                                                                                                                                                                                                                                                                                                                                                                                                                                                                                               |  |
| Loading Capacity(40'GP) | 171PCS                                                                                                                                                                                                                                                                                                                                                                                                                                                                                                                                                                                                                                                                                                                                                                                                                                                                                                                                                                                                                                                                                                                              |  |
| Loading Capacity(40'HQ) | 228PCS                                                                                                                                                                                                                                                                                                                                                                                                                                                                                                                                                                                                                                                                                                                                                                                                                                                                                                                                                                                                                                                                                                                              |  |