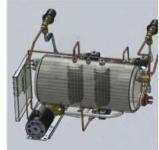

LED LAMP

DIGITAL DISPLAY

MANUAL CONTROL

**HOT WATER** 

STEAM CONTROL **CHART** 

**STEAM** 

COFFEE

**COFFEE HEATING POT BODY** 

**COFFEE HEATING TUBE** 

**COFFEE TABLE** 

**MENU SETTINGS** 

**PRIMARY AND SECONDARY BOILER** 

LIGHTING CONTROL

**POWER CONTROL** 

| Model:                  | <ul> <li>Stainless steel mirror housing;</li> <li>Multifunction for making coffee, steam and hot water at the same time;</li> <li>Resistive colorful touch screen with 4.3 inches;</li> <li>Commercial rotary vane pump with 9bar pressure;</li> <li>Inlet pipe to connect tap water &amp; Drain pipe to drain water directly;</li> <li>With LED illuminator; Temperature and time can be adjusted when making coffee;</li> <li>Different barometers show the pressure when making coffee and steam;</li> <li>Dual boilers: one is 500ml s. s. boiler with s. s. heating tube to make temperature more stable for making coffee; another is full s. s. primary and secondary boiler with 7L capacity for making steam and hot water;</li> <li>Professional s. s. porta-filter holder and filter with 58mm diameter;</li> <li>Pre-infusion system to ensure perfect extraction and crema;</li> <li>S. S. steam and water tube for cappuccino and hot water;</li> <li>With flowmeter and full inner cooper pipe;</li> <li>Top cover cup-warming plate &amp; Adjustable non-slip foot;</li> <li>Level type steaming switch.</li> </ul> |  |
|-------------------------|-------------------------------------------------------------------------------------------------------------------------------------------------------------------------------------------------------------------------------------------------------------------------------------------------------------------------------------------------------------------------------------------------------------------------------------------------------------------------------------------------------------------------------------------------------------------------------------------------------------------------------------------------------------------------------------------------------------------------------------------------------------------------------------------------------------------------------------------------------------------------------------------------------------------------------------------------------------------------------------------------------------------------------------------------------------------------------------------------------------------------------------|--|
| Description:            |                                                                                                                                                                                                                                                                                                                                                                                                                                                                                                                                                                                                                                                                                                                                                                                                                                                                                                                                                                                                                                                                                                                                     |  |
| Power Consumption       | 3450W                                                                                                                                                                                                                                                                                                                                                                                                                                                                                                                                                                                                                                                                                                                                                                                                                                                                                                                                                                                                                                                                                                                               |  |
| Voltage                 | 220V                                                                                                                                                                                                                                                                                                                                                                                                                                                                                                                                                                                                                                                                                                                                                                                                                                                                                                                                                                                                                                                                                                                                |  |
| Frequency               | 50Hz                                                                                                                                                                                                                                                                                                                                                                                                                                                                                                                                                                                                                                                                                                                                                                                                                                                                                                                                                                                                                                                                                                                                |  |
| N.W                     | 33KG/PCS                                                                                                                                                                                                                                                                                                                                                                                                                                                                                                                                                                                                                                                                                                                                                                                                                                                                                                                                                                                                                                                                                                                            |  |
| G.W                     | 37KG/CTN                                                                                                                                                                                                                                                                                                                                                                                                                                                                                                                                                                                                                                                                                                                                                                                                                                                                                                                                                                                                                                                                                                                            |  |
| Unit Size               | 616*504*500mm                                                                                                                                                                                                                                                                                                                                                                                                                                                                                                                                                                                                                                                                                                                                                                                                                                                                                                                                                                                                                                                                                                                       |  |
| CTN Size                | 702*523*530mm                                                                                                                                                                                                                                                                                                                                                                                                                                                                                                                                                                                                                                                                                                                                                                                                                                                                                                                                                                                                                                                                                                                       |  |
| Package                 | 1PCS/CTN                                                                                                                                                                                                                                                                                                                                                                                                                                                                                                                                                                                                                                                                                                                                                                                                                                                                                                                                                                                                                                                                                                                            |  |
| Loading Capacity(20'GP) | 81PCS                                                                                                                                                                                                                                                                                                                                                                                                                                                                                                                                                                                                                                                                                                                                                                                                                                                                                                                                                                                                                                                                                                                               |  |
| Loading Capacity(40'GP) | 171PCS                                                                                                                                                                                                                                                                                                                                                                                                                                                                                                                                                                                                                                                                                                                                                                                                                                                                                                                                                                                                                                                                                                                              |  |
| Loading Capacity(40'HQ) | 228PCS                                                                                                                                                                                                                                                                                                                                                                                                                                                                                                                                                                                                                                                                                                                                                                                                                                                                                                                                                                                                                                                                                                                              |  |