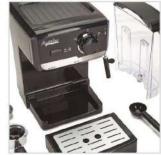

**COFFEE HEATING TUBE** 

**COFFEE TABLE** 

**MENU SETTINGS** 

**PRIMARY AND SECONDARY BOILER** 

LIGHTING CONTROL

**POWER CONTROL** 

| Model:                  | <ul> <li>Stainless steel mirror housing;</li> <li>Multifunction for making coffee, steam and hot water at the same time;</li> <li>Resistive colorful touch screen with 4.3 inches;</li> <li>Commercial rotary vane pump with 9bar pressure;</li> <li>Inlet pipe to connect tap water &amp; Drain pipe to drain water directly;</li> <li>With LED illuminator; Temperature and time can be adjusted when making coffee;</li> <li>Different barometers show the pressure when making coffee and steam;</li> <li>Dual boilers: one is 500ml s. s. boiler with s. s. heating tube to make temperature more stable for making coffee; another is full s. s. primary and secondary boiler with 7L capacity for making steam and hot water;</li> <li>Professional s. s. porta-filter holder and filter with 58mm diameter;</li> <li>Pre-infusion system to ensure perfect extraction and crema;</li> <li>S. S. steam and water tube for cappuccino and hot water;</li> <li>With flowmeter and full inner cooper pipe;</li> <li>Top cover cup-warming plate &amp; Adjustable non-slip foot;</li> <li>Level type steaming switch.</li> </ul> |  |
|-------------------------|-------------------------------------------------------------------------------------------------------------------------------------------------------------------------------------------------------------------------------------------------------------------------------------------------------------------------------------------------------------------------------------------------------------------------------------------------------------------------------------------------------------------------------------------------------------------------------------------------------------------------------------------------------------------------------------------------------------------------------------------------------------------------------------------------------------------------------------------------------------------------------------------------------------------------------------------------------------------------------------------------------------------------------------------------------------------------------------------------------------------------------------|--|
| Description:            |                                                                                                                                                                                                                                                                                                                                                                                                                                                                                                                                                                                                                                                                                                                                                                                                                                                                                                                                                                                                                                                                                                                                     |  |
| Power Consumption       | 3450W                                                                                                                                                                                                                                                                                                                                                                                                                                                                                                                                                                                                                                                                                                                                                                                                                                                                                                                                                                                                                                                                                                                               |  |
| Voltage                 | 220V                                                                                                                                                                                                                                                                                                                                                                                                                                                                                                                                                                                                                                                                                                                                                                                                                                                                                                                                                                                                                                                                                                                                |  |
| Frequency               | 50Hz                                                                                                                                                                                                                                                                                                                                                                                                                                                                                                                                                                                                                                                                                                                                                                                                                                                                                                                                                                                                                                                                                                                                |  |
| N.W                     | 33KG/PCS                                                                                                                                                                                                                                                                                                                                                                                                                                                                                                                                                                                                                                                                                                                                                                                                                                                                                                                                                                                                                                                                                                                            |  |
| G.W                     | 37KG/CTN                                                                                                                                                                                                                                                                                                                                                                                                                                                                                                                                                                                                                                                                                                                                                                                                                                                                                                                                                                                                                                                                                                                            |  |
| Unit Size               | 616*504*500mm                                                                                                                                                                                                                                                                                                                                                                                                                                                                                                                                                                                                                                                                                                                                                                                                                                                                                                                                                                                                                                                                                                                       |  |
| CTN Size                | 702*523*530mm                                                                                                                                                                                                                                                                                                                                                                                                                                                                                                                                                                                                                                                                                                                                                                                                                                                                                                                                                                                                                                                                                                                       |  |
| Package                 | 1PCS/CTN                                                                                                                                                                                                                                                                                                                                                                                                                                                                                                                                                                                                                                                                                                                                                                                                                                                                                                                                                                                                                                                                                                                            |  |
| Loading Capacity(20'GP) | 81PCS                                                                                                                                                                                                                                                                                                                                                                                                                                                                                                                                                                                                                                                                                                                                                                                                                                                                                                                                                                                                                                                                                                                               |  |
| Loading Capacity(40'GP) | 171PCS                                                                                                                                                                                                                                                                                                                                                                                                                                                                                                                                                                                                                                                                                                                                                                                                                                                                                                                                                                                                                                                                                                                              |  |
| Loading Capacity(40'HQ) | 228PCS                                                                                                                                                                                                                                                                                                                                                                                                                                                                                                                                                                                                                                                                                                                                                                                                                                                                                                                                                                                                                                                                                                                              |  |

FCM3100C

| Description:                                                                                                                                                                                                                                                                                                                                                                                                                                                                                                                                                                                                                                                                                                                                                                                                                                                                                                                                                                                                                                                                                                                                                                                                                                                                                                                                                                                                                                                                                                                                                                                                                                                                                                                                                                                                                                                                                                                                                                                                                                                                                                                   | <ul> <li>Stainless steel mirror housing &amp; plastic side cover;</li> <li>Multifunction for making coffee, steam and hot water at the same time;</li> <li>Touch electronic button for easy operation;</li> <li>Italian ULKA pump with 15bar pressure;</li> <li>Inlet pipe to connect tap water &amp; Drain pipe to drain water directly;</li> <li>With LED illuminator; Temperature and time can be adjusted when making conferent barometers show the pressure when making coffee and steam;</li> <li>Dual boilers: one is 500ml s. s. boiler with s. s. heating tube to make temperature more stable for making coffee; another is 7L s.s. boiler for making steam and water;</li> <li>Professional s. s. porta-filter holder and filter with 58mm diameter;</li> <li>Pre-infusion system to ensure perfect extraction and crema;</li> <li>S. S. steam and water tube for cappuccino and hot water;</li> <li>Top cover cup-warming plate &amp; Adjustable non-slip foot.</li> </ul> |  |
|--------------------------------------------------------------------------------------------------------------------------------------------------------------------------------------------------------------------------------------------------------------------------------------------------------------------------------------------------------------------------------------------------------------------------------------------------------------------------------------------------------------------------------------------------------------------------------------------------------------------------------------------------------------------------------------------------------------------------------------------------------------------------------------------------------------------------------------------------------------------------------------------------------------------------------------------------------------------------------------------------------------------------------------------------------------------------------------------------------------------------------------------------------------------------------------------------------------------------------------------------------------------------------------------------------------------------------------------------------------------------------------------------------------------------------------------------------------------------------------------------------------------------------------------------------------------------------------------------------------------------------------------------------------------------------------------------------------------------------------------------------------------------------------------------------------------------------------------------------------------------------------------------------------------------------------------------------------------------------------------------------------------------------------------------------------------------------------------------------------------------------|----------------------------------------------------------------------------------------------------------------------------------------------------------------------------------------------------------------------------------------------------------------------------------------------------------------------------------------------------------------------------------------------------------------------------------------------------------------------------------------------------------------------------------------------------------------------------------------------------------------------------------------------------------------------------------------------------------------------------------------------------------------------------------------------------------------------------------------------------------------------------------------------------------------------------------------------------------------------------------------|--|
|                                                                                                                                                                                                                                                                                                                                                                                                                                                                                                                                                                                                                                                                                                                                                                                                                                                                                                                                                                                                                                                                                                                                                                                                                                                                                                                                                                                                                                                                                                                                                                                                                                                                                                                                                                                                                                                                                                                                                                                                                                                                                                                                |                                                                                                                                                                                                                                                                                                                                                                                                                                                                                                                                                                                                                                                                                                                                                                                                                                                                                                                                                                                        |  |
| Power Consumption                                                                                                                                                                                                                                                                                                                                                                                                                                                                                                                                                                                                                                                                                                                                                                                                                                                                                                                                                                                                                                                                                                                                                                                                                                                                                                                                                                                                                                                                                                                                                                                                                                                                                                                                                                                                                                                                                                                                                                                                                                                                                                              | 3450W                                                                                                                                                                                                                                                                                                                                                                                                                                                                                                                                                                                                                                                                                                                                                                                                                                                                                                                                                                                  |  |
| Power Consumption<br>Voltage                                                                                                                                                                                                                                                                                                                                                                                                                                                                                                                                                                                                                                                                                                                                                                                                                                                                                                                                                                                                                                                                                                                                                                                                                                                                                                                                                                                                                                                                                                                                                                                                                                                                                                                                                                                                                                                                                                                                                                                                                                                                                                   | 3450W<br>220V                                                                                                                                                                                                                                                                                                                                                                                                                                                                                                                                                                                                                                                                                                                                                                                                                                                                                                                                                                          |  |
| The second secon |                                                                                                                                                                                                                                                                                                                                                                                                                                                                                                                                                                                                                                                                                                                                                                                                                                                                                                                                                                                        |  |
| Voltage                                                                                                                                                                                                                                                                                                                                                                                                                                                                                                                                                                                                                                                                                                                                                                                                                                                                                                                                                                                                                                                                                                                                                                                                                                                                                                                                                                                                                                                                                                                                                                                                                                                                                                                                                                                                                                                                                                                                                                                                                                                                                                                        | 220V                                                                                                                                                                                                                                                                                                                                                                                                                                                                                                                                                                                                                                                                                                                                                                                                                                                                                                                                                                                   |  |
| Voltage<br>Frequency                                                                                                                                                                                                                                                                                                                                                                                                                                                                                                                                                                                                                                                                                                                                                                                                                                                                                                                                                                                                                                                                                                                                                                                                                                                                                                                                                                                                                                                                                                                                                                                                                                                                                                                                                                                                                                                                                                                                                                                                                                                                                                           | 220V<br>50Hz                                                                                                                                                                                                                                                                                                                                                                                                                                                                                                                                                                                                                                                                                                                                                                                                                                                                                                                                                                           |  |
| Voltage<br>Frequency<br>N.W                                                                                                                                                                                                                                                                                                                                                                                                                                                                                                                                                                                                                                                                                                                                                                                                                                                                                                                                                                                                                                                                                                                                                                                                                                                                                                                                                                                                                                                                                                                                                                                                                                                                                                                                                                                                                                                                                                                                                                                                                                                                                                    | 220V<br>50Hz<br>33KG/PCS                                                                                                                                                                                                                                                                                                                                                                                                                                                                                                                                                                                                                                                                                                                                                                                                                                                                                                                                                               |  |
| Voltage<br>Frequency<br>N.W<br>G.W                                                                                                                                                                                                                                                                                                                                                                                                                                                                                                                                                                                                                                                                                                                                                                                                                                                                                                                                                                                                                                                                                                                                                                                                                                                                                                                                                                                                                                                                                                                                                                                                                                                                                                                                                                                                                                                                                                                                                                                                                                                                                             | 220V<br>50Hz<br>33KG/PCS<br>37KG/CTN                                                                                                                                                                                                                                                                                                                                                                                                                                                                                                                                                                                                                                                                                                                                                                                                                                                                                                                                                   |  |
| Voltage Frequency N.W G.W Unit Size                                                                                                                                                                                                                                                                                                                                                                                                                                                                                                                                                                                                                                                                                                                                                                                                                                                                                                                                                                                                                                                                                                                                                                                                                                                                                                                                                                                                                                                                                                                                                                                                                                                                                                                                                                                                                                                                                                                                                                                                                                                                                            | 220V<br>50Hz<br>33KG/PCS<br>37KG/CTN<br>616*504*500mm                                                                                                                                                                                                                                                                                                                                                                                                                                                                                                                                                                                                                                                                                                                                                                                                                                                                                                                                  |  |
| Voltage Frequency N.W G.W Unit Size CTN Size                                                                                                                                                                                                                                                                                                                                                                                                                                                                                                                                                                                                                                                                                                                                                                                                                                                                                                                                                                                                                                                                                                                                                                                                                                                                                                                                                                                                                                                                                                                                                                                                                                                                                                                                                                                                                                                                                                                                                                                                                                                                                   | 220V<br>50Hz<br>33KG/PCS<br>37KG/CTN<br>616*504*500mm<br>702*523*530mm                                                                                                                                                                                                                                                                                                                                                                                                                                                                                                                                                                                                                                                                                                                                                                                                                                                                                                                 |  |
| Voltage Frequency N.W G.W Unit Size CTN Size Package                                                                                                                                                                                                                                                                                                                                                                                                                                                                                                                                                                                                                                                                                                                                                                                                                                                                                                                                                                                                                                                                                                                                                                                                                                                                                                                                                                                                                                                                                                                                                                                                                                                                                                                                                                                                                                                                                                                                                                                                                                                                           | 220V 50Hz 33KG/PCS 37KG/CTN 616*504*500mm 702*523*530mm 1PCS/CTN                                                                                                                                                                                                                                                                                                                                                                                                                                                                                                                                                                                                                                                                                                                                                                                                                                                                                                                       |  |

沿

| Model:                  | FCM3100E                                                                                                                                                                                                                                                                                                                                                                                                                                                                                                                                                                                                                                                                                                                                                                                                                                                                                                                                                                                                                                                                                                           |  |
|-------------------------|--------------------------------------------------------------------------------------------------------------------------------------------------------------------------------------------------------------------------------------------------------------------------------------------------------------------------------------------------------------------------------------------------------------------------------------------------------------------------------------------------------------------------------------------------------------------------------------------------------------------------------------------------------------------------------------------------------------------------------------------------------------------------------------------------------------------------------------------------------------------------------------------------------------------------------------------------------------------------------------------------------------------------------------------------------------------------------------------------------------------|--|
| Description:            | <ul> <li>Stainless steel mirror housing &amp; Plastic side cover;</li> <li>Multifunction for making coffee, steam and hot water at the same time;</li> <li>Touch electronic button for easy operation;</li> <li>Commerical rotary vane pump with 9 bar pressure;</li> <li>Inlet pipe to connect tap water &amp; Drain pipe to drain water directly;</li> <li>With LED illuminator; Temperature and time can be adjusted when making coff</li> <li>Different barometers show the pressure when making coffee and steam;</li> <li>Dual boilers: one is 500ml s. s. boiler with s. s. heating tube to make temperature more stable for making coffee; another is full or s. s. primary and secondary boiler with 7L capacity for making steam and hot water;</li> <li>Professional s. s. porta-filter holder and filter with 58mm diameter;</li> <li>Pre-infusion system to ensure perfect extraction and crema;</li> <li>S.S. steam and water tube for cappuccino and hot water;</li> <li>With flowmeter and full inner cooper pipe;</li> <li>Top cover cup-warming plate &amp; adjustable non-slip foot.</li> </ul> |  |
| Power Consumption       | 3450W                                                                                                                                                                                                                                                                                                                                                                                                                                                                                                                                                                                                                                                                                                                                                                                                                                                                                                                                                                                                                                                                                                              |  |
| Voltage                 | 220V                                                                                                                                                                                                                                                                                                                                                                                                                                                                                                                                                                                                                                                                                                                                                                                                                                                                                                                                                                                                                                                                                                               |  |
| Frequency               | 50Hz                                                                                                                                                                                                                                                                                                                                                                                                                                                                                                                                                                                                                                                                                                                                                                                                                                                                                                                                                                                                                                                                                                               |  |
| N.W                     | 35KG/PCS                                                                                                                                                                                                                                                                                                                                                                                                                                                                                                                                                                                                                                                                                                                                                                                                                                                                                                                                                                                                                                                                                                           |  |
| G.W                     | 40KG/CTN                                                                                                                                                                                                                                                                                                                                                                                                                                                                                                                                                                                                                                                                                                                                                                                                                                                                                                                                                                                                                                                                                                           |  |
| Unit Size               | 616*504*500mm                                                                                                                                                                                                                                                                                                                                                                                                                                                                                                                                                                                                                                                                                                                                                                                                                                                                                                                                                                                                                                                                                                      |  |
| CTN Size                | 702*523*530mm                                                                                                                                                                                                                                                                                                                                                                                                                                                                                                                                                                                                                                                                                                                                                                                                                                                                                                                                                                                                                                                                                                      |  |
| Package                 | 1PCS/CTN                                                                                                                                                                                                                                                                                                                                                                                                                                                                                                                                                                                                                                                                                                                                                                                                                                                                                                                                                                                                                                                                                                           |  |
| Loading Capacity(20'GP) | 126PCS                                                                                                                                                                                                                                                                                                                                                                                                                                                                                                                                                                                                                                                                                                                                                                                                                                                                                                                                                                                                                                                                                                             |  |
| Loading Capacity(40'GP) | 255PCS                                                                                                                                                                                                                                                                                                                                                                                                                                                                                                                                                                                                                                                                                                                                                                                                                                                                                                                                                                                                                                                                                                             |  |
| Loading Capacity(40'HQ) | 317PCS                                                                                                                                                                                                                                                                                                                                                                                                                                                                                                                                                                                                                                                                                                                                                                                                                                                                                                                                                                                                                                                                                                             |  |