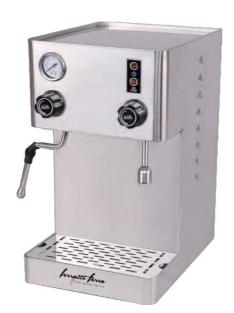

**COFFEE HEATING TUBE** 

**COFFEE TABLE** 

**MENU SETTINGS** 

**PRIMARY AND SECONDARY BOILER** 

LIGHTING CONTROL

**POWER CONTROL** 

| Model:                  | <ul> <li>Stainless steel mirror housing;</li> <li>Multifunction for making coffee, steam and hot water at the same time;</li> <li>Resistive colorful touch screen with 4.3 inches;</li> <li>Commercial rotary vane pump with 9bar pressure;</li> <li>Inlet pipe to connect tap water &amp; Drain pipe to drain water directly;</li> <li>With LED illuminator; Temperature and time can be adjusted when making coffee;</li> <li>Different barometers show the pressure when making coffee and steam;</li> <li>Dual boilers: one is 500ml s. s. boiler with s. s. heating tube to make temperature more stable for making coffee; another is full s. s. primary and secondary boiler with 7L capacity for making steam and hot water;</li> <li>Professional s. s. porta-filter holder and filter with 58mm diameter;</li> <li>Pre-infusion system to ensure perfect extraction and crema;</li> <li>S. S. steam and water tube for cappuccino and hot water;</li> <li>With flowmeter and full inner cooper pipe;</li> <li>Top cover cup-warming plate &amp; Adjustable non-slip foot;</li> <li>Level type steaming switch.</li> </ul> |  |
|-------------------------|-------------------------------------------------------------------------------------------------------------------------------------------------------------------------------------------------------------------------------------------------------------------------------------------------------------------------------------------------------------------------------------------------------------------------------------------------------------------------------------------------------------------------------------------------------------------------------------------------------------------------------------------------------------------------------------------------------------------------------------------------------------------------------------------------------------------------------------------------------------------------------------------------------------------------------------------------------------------------------------------------------------------------------------------------------------------------------------------------------------------------------------|--|
| Description:            |                                                                                                                                                                                                                                                                                                                                                                                                                                                                                                                                                                                                                                                                                                                                                                                                                                                                                                                                                                                                                                                                                                                                     |  |
| Power Consumption       | 3450W                                                                                                                                                                                                                                                                                                                                                                                                                                                                                                                                                                                                                                                                                                                                                                                                                                                                                                                                                                                                                                                                                                                               |  |
| Voltage                 | 220V                                                                                                                                                                                                                                                                                                                                                                                                                                                                                                                                                                                                                                                                                                                                                                                                                                                                                                                                                                                                                                                                                                                                |  |
| Frequency               | 50Hz                                                                                                                                                                                                                                                                                                                                                                                                                                                                                                                                                                                                                                                                                                                                                                                                                                                                                                                                                                                                                                                                                                                                |  |
| N.W                     | 33KG/PCS                                                                                                                                                                                                                                                                                                                                                                                                                                                                                                                                                                                                                                                                                                                                                                                                                                                                                                                                                                                                                                                                                                                            |  |
| G.W                     | 37KG/CTN                                                                                                                                                                                                                                                                                                                                                                                                                                                                                                                                                                                                                                                                                                                                                                                                                                                                                                                                                                                                                                                                                                                            |  |
| Unit Size               | 616*504*500mm                                                                                                                                                                                                                                                                                                                                                                                                                                                                                                                                                                                                                                                                                                                                                                                                                                                                                                                                                                                                                                                                                                                       |  |
| CTN Size                | 702*523*530mm                                                                                                                                                                                                                                                                                                                                                                                                                                                                                                                                                                                                                                                                                                                                                                                                                                                                                                                                                                                                                                                                                                                       |  |
| Package                 | 1PCS/CTN                                                                                                                                                                                                                                                                                                                                                                                                                                                                                                                                                                                                                                                                                                                                                                                                                                                                                                                                                                                                                                                                                                                            |  |
| Loading Capacity(20'GP) | 81PCS                                                                                                                                                                                                                                                                                                                                                                                                                                                                                                                                                                                                                                                                                                                                                                                                                                                                                                                                                                                                                                                                                                                               |  |
| Loading Capacity(40'GP) | 171PCS                                                                                                                                                                                                                                                                                                                                                                                                                                                                                                                                                                                                                                                                                                                                                                                                                                                                                                                                                                                                                                                                                                                              |  |
| Loading Capacity(40'HQ) | 228PCS                                                                                                                                                                                                                                                                                                                                                                                                                                                                                                                                                                                                                                                                                                                                                                                                                                                                                                                                                                                                                                                                                                                              |  |