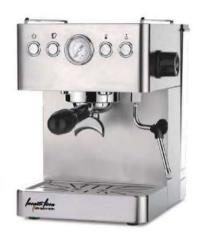

**COFFEE HEATING TUBE** 

**COFFEE TABLE** 

**MENU SETTINGS** 

**PRIMARY AND SECONDARY BOILER** 

LIGHTING CONTROL

**POWER CONTROL** 

| Model:                  | <ul> <li>Stainless steel mirror housing;</li> <li>Multifunction for making coffee, steam and hot water at the same time;</li> <li>Resistive colorful touch screen with 4.3 inches;</li> <li>Commercial rotary vane pump with 9bar pressure;</li> <li>Inlet pipe to connect tap water &amp; Drain pipe to drain water directly;</li> <li>With LED illuminator; Temperature and time can be adjusted when making coffee;</li> <li>Different barometers show the pressure when making coffee and steam;</li> <li>Dual boilers: one is 500ml s. s. boiler with s. s. heating tube to make temperature more stable for making coffee; another is full s. s. primary and secondary boiler with 7L capacity for making steam and hot water;</li> <li>Professional s. s. porta-filter holder and filter with 58mm diameter;</li> <li>Pre-infusion system to ensure perfect extraction and crema;</li> <li>S. S. steam and water tube for cappuccino and hot water;</li> <li>With flowmeter and full inner cooper pipe;</li> <li>Top cover cup-warming plate &amp; Adjustable non-slip foot;</li> <li>Level type steaming switch.</li> </ul> |  |
|-------------------------|-------------------------------------------------------------------------------------------------------------------------------------------------------------------------------------------------------------------------------------------------------------------------------------------------------------------------------------------------------------------------------------------------------------------------------------------------------------------------------------------------------------------------------------------------------------------------------------------------------------------------------------------------------------------------------------------------------------------------------------------------------------------------------------------------------------------------------------------------------------------------------------------------------------------------------------------------------------------------------------------------------------------------------------------------------------------------------------------------------------------------------------|--|
| Description:            |                                                                                                                                                                                                                                                                                                                                                                                                                                                                                                                                                                                                                                                                                                                                                                                                                                                                                                                                                                                                                                                                                                                                     |  |
| Power Consumption       | 3450W                                                                                                                                                                                                                                                                                                                                                                                                                                                                                                                                                                                                                                                                                                                                                                                                                                                                                                                                                                                                                                                                                                                               |  |
| Voltage                 | 220V                                                                                                                                                                                                                                                                                                                                                                                                                                                                                                                                                                                                                                                                                                                                                                                                                                                                                                                                                                                                                                                                                                                                |  |
| Frequency               | 50Hz                                                                                                                                                                                                                                                                                                                                                                                                                                                                                                                                                                                                                                                                                                                                                                                                                                                                                                                                                                                                                                                                                                                                |  |
| N.W                     | 33KG/PCS                                                                                                                                                                                                                                                                                                                                                                                                                                                                                                                                                                                                                                                                                                                                                                                                                                                                                                                                                                                                                                                                                                                            |  |
| G.W                     | 37KG/CTN                                                                                                                                                                                                                                                                                                                                                                                                                                                                                                                                                                                                                                                                                                                                                                                                                                                                                                                                                                                                                                                                                                                            |  |
| Unit Size               | 616*504*500mm                                                                                                                                                                                                                                                                                                                                                                                                                                                                                                                                                                                                                                                                                                                                                                                                                                                                                                                                                                                                                                                                                                                       |  |
| CTN Size                | 702*523*530mm                                                                                                                                                                                                                                                                                                                                                                                                                                                                                                                                                                                                                                                                                                                                                                                                                                                                                                                                                                                                                                                                                                                       |  |
| Package                 | 1PCS/CTN                                                                                                                                                                                                                                                                                                                                                                                                                                                                                                                                                                                                                                                                                                                                                                                                                                                                                                                                                                                                                                                                                                                            |  |
| Loading Capacity(20'GP) | 81PCS                                                                                                                                                                                                                                                                                                                                                                                                                                                                                                                                                                                                                                                                                                                                                                                                                                                                                                                                                                                                                                                                                                                               |  |
| Loading Capacity(40'GP) | 171PCS                                                                                                                                                                                                                                                                                                                                                                                                                                                                                                                                                                                                                                                                                                                                                                                                                                                                                                                                                                                                                                                                                                                              |  |
| Loading Capacity(40'HQ) | 228PCS                                                                                                                                                                                                                                                                                                                                                                                                                                                                                                                                                                                                                                                                                                                                                                                                                                                                                                                                                                                                                                                                                                                              |  |