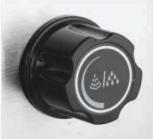

LED LAMP

DIGITAL DISPLAY

MANUAL CONTROL

**HOT WATER** 

STEAM CONTROL **CHART** 

**STEAM** 

COFFEE

**COFFEE HEATING POT BODY** 

**COFFEE HEATING TUBE** 

**COFFEE TABLE** 

**MENU SETTINGS** 

**PRIMARY AND SECONDARY BOILER** 

LIGHTING CONTROL

**POWER CONTROL** 

| Model:                  | <ul> <li>Stainless steel mirror housing;</li> <li>Multifunction for making coffee, steam and hot water at the same time;</li> <li>Resistive colorful touch screen with 4.3 inches;</li> <li>Commercial rotary vane pump with 9bar pressure;</li> <li>Inlet pipe to connect tap water &amp; Drain pipe to drain water directly;</li> <li>With LED illuminator; Temperature and time can be adjusted when making coffee;</li> <li>Different barometers show the pressure when making coffee and steam;</li> <li>Dual boilers: one is 500ml s. s. boiler with s. s. heating tube to make temperature more stable for making coffee; another is full s. s. primary and secondary boiler with 7L capacity for making steam and hot water;</li> <li>Professional s. s. porta-filter holder and filter with 58mm diameter;</li> <li>Pre-infusion system to ensure perfect extraction and crema;</li> <li>S. S. steam and water tube for cappuccino and hot water;</li> <li>With flowmeter and full inner cooper pipe;</li> <li>Top cover cup-warming plate &amp; Adjustable non-slip foot;</li> <li>Level type steaming switch.</li> </ul> |  |
|-------------------------|-------------------------------------------------------------------------------------------------------------------------------------------------------------------------------------------------------------------------------------------------------------------------------------------------------------------------------------------------------------------------------------------------------------------------------------------------------------------------------------------------------------------------------------------------------------------------------------------------------------------------------------------------------------------------------------------------------------------------------------------------------------------------------------------------------------------------------------------------------------------------------------------------------------------------------------------------------------------------------------------------------------------------------------------------------------------------------------------------------------------------------------|--|
| Description:            |                                                                                                                                                                                                                                                                                                                                                                                                                                                                                                                                                                                                                                                                                                                                                                                                                                                                                                                                                                                                                                                                                                                                     |  |
| Power Consumption       | 3450W                                                                                                                                                                                                                                                                                                                                                                                                                                                                                                                                                                                                                                                                                                                                                                                                                                                                                                                                                                                                                                                                                                                               |  |
| Voltage                 | 220V                                                                                                                                                                                                                                                                                                                                                                                                                                                                                                                                                                                                                                                                                                                                                                                                                                                                                                                                                                                                                                                                                                                                |  |
| Frequency               | 50Hz                                                                                                                                                                                                                                                                                                                                                                                                                                                                                                                                                                                                                                                                                                                                                                                                                                                                                                                                                                                                                                                                                                                                |  |
| N.W                     | 33KG/PCS                                                                                                                                                                                                                                                                                                                                                                                                                                                                                                                                                                                                                                                                                                                                                                                                                                                                                                                                                                                                                                                                                                                            |  |
| G.W                     | 37KG/CTN                                                                                                                                                                                                                                                                                                                                                                                                                                                                                                                                                                                                                                                                                                                                                                                                                                                                                                                                                                                                                                                                                                                            |  |
| Unit Size               | 616*504*500mm                                                                                                                                                                                                                                                                                                                                                                                                                                                                                                                                                                                                                                                                                                                                                                                                                                                                                                                                                                                                                                                                                                                       |  |
| CTN Size                | 702*523*530mm                                                                                                                                                                                                                                                                                                                                                                                                                                                                                                                                                                                                                                                                                                                                                                                                                                                                                                                                                                                                                                                                                                                       |  |
| Package                 | 1PCS/CTN                                                                                                                                                                                                                                                                                                                                                                                                                                                                                                                                                                                                                                                                                                                                                                                                                                                                                                                                                                                                                                                                                                                            |  |
| Loading Capacity(20'GP) | 81PCS                                                                                                                                                                                                                                                                                                                                                                                                                                                                                                                                                                                                                                                                                                                                                                                                                                                                                                                                                                                                                                                                                                                               |  |
| Loading Capacity(40'GP) | 171PCS                                                                                                                                                                                                                                                                                                                                                                                                                                                                                                                                                                                                                                                                                                                                                                                                                                                                                                                                                                                                                                                                                                                              |  |
| Loading Capacity(40'HQ) | 228PCS                                                                                                                                                                                                                                                                                                                                                                                                                                                                                                                                                                                                                                                                                                                                                                                                                                                                                                                                                                                                                                                                                                                              |  |