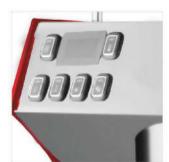

LED LAMP

DIGITAL DISPLAY

MANUAL CONTROL

**HOT WATER** 

STEAM CONTROL **CHART** 

**STEAM** 

COFFEE

**COFFEE HEATING POT BODY** 

**COFFEE HEATING TUBE** 

**COFFEE TABLE** 

**MENU SETTINGS** 

**PRIMARY AND SECONDARY BOILER** 

LIGHTING CONTROL

**POWER CONTROL** 

| Model:                  | <ul> <li>Stainless steel mirror housing;</li> <li>Multifunction for making coffee, steam and hot water at the same time;</li> <li>Resistive colorful touch screen with 4.3 inches;</li> <li>Commercial rotary vane pump with 9bar pressure;</li> <li>Inlet pipe to connect tap water &amp; Drain pipe to drain water directly;</li> <li>With LED illuminator; Temperature and time can be adjusted when making coffee;</li> <li>Different barometers show the pressure when making coffee and steam;</li> <li>Dual boilers: one is 500ml s. s. boiler with s. s. heating tube to make temperature more stable for making coffee; another is full s. s. primary and secondary boiler with 7L capacity for making steam and hot water;</li> <li>Professional s. s. porta-filter holder and filter with 58mm diameter;</li> <li>Pre-infusion system to ensure perfect extraction and crema;</li> <li>S. S. steam and water tube for cappuccino and hot water;</li> <li>With flowmeter and full inner cooper pipe;</li> <li>Top cover cup-warming plate &amp; Adjustable non-slip foot;</li> <li>Level type steaming switch.</li> </ul> |  |
|-------------------------|-------------------------------------------------------------------------------------------------------------------------------------------------------------------------------------------------------------------------------------------------------------------------------------------------------------------------------------------------------------------------------------------------------------------------------------------------------------------------------------------------------------------------------------------------------------------------------------------------------------------------------------------------------------------------------------------------------------------------------------------------------------------------------------------------------------------------------------------------------------------------------------------------------------------------------------------------------------------------------------------------------------------------------------------------------------------------------------------------------------------------------------|--|
| Description:            |                                                                                                                                                                                                                                                                                                                                                                                                                                                                                                                                                                                                                                                                                                                                                                                                                                                                                                                                                                                                                                                                                                                                     |  |
| Power Consumption       | 3450W                                                                                                                                                                                                                                                                                                                                                                                                                                                                                                                                                                                                                                                                                                                                                                                                                                                                                                                                                                                                                                                                                                                               |  |
| Voltage                 | 220V                                                                                                                                                                                                                                                                                                                                                                                                                                                                                                                                                                                                                                                                                                                                                                                                                                                                                                                                                                                                                                                                                                                                |  |
| Frequency               | 50Hz                                                                                                                                                                                                                                                                                                                                                                                                                                                                                                                                                                                                                                                                                                                                                                                                                                                                                                                                                                                                                                                                                                                                |  |
| N.W                     | 33KG/PCS                                                                                                                                                                                                                                                                                                                                                                                                                                                                                                                                                                                                                                                                                                                                                                                                                                                                                                                                                                                                                                                                                                                            |  |
| G.W                     | 37KG/CTN                                                                                                                                                                                                                                                                                                                                                                                                                                                                                                                                                                                                                                                                                                                                                                                                                                                                                                                                                                                                                                                                                                                            |  |
| Unit Size               | 616*504*500mm                                                                                                                                                                                                                                                                                                                                                                                                                                                                                                                                                                                                                                                                                                                                                                                                                                                                                                                                                                                                                                                                                                                       |  |
| CTN Size                | 702*523*530mm                                                                                                                                                                                                                                                                                                                                                                                                                                                                                                                                                                                                                                                                                                                                                                                                                                                                                                                                                                                                                                                                                                                       |  |
| Package                 | 1PCS/CTN                                                                                                                                                                                                                                                                                                                                                                                                                                                                                                                                                                                                                                                                                                                                                                                                                                                                                                                                                                                                                                                                                                                            |  |
| Loading Capacity(20'GP) | 81PCS                                                                                                                                                                                                                                                                                                                                                                                                                                                                                                                                                                                                                                                                                                                                                                                                                                                                                                                                                                                                                                                                                                                               |  |
| Loading Capacity(40'GP) | 171PCS                                                                                                                                                                                                                                                                                                                                                                                                                                                                                                                                                                                                                                                                                                                                                                                                                                                                                                                                                                                                                                                                                                                              |  |
| Loading Capacity(40'HQ) | 228PCS                                                                                                                                                                                                                                                                                                                                                                                                                                                                                                                                                                                                                                                                                                                                                                                                                                                                                                                                                                                                                                                                                                                              |  |