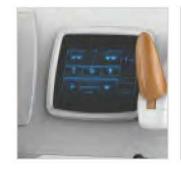

LED LAMP

DIGITAL DISPLAY

MANUAL CONTROL

**HOT WATER** 

STEAM CONTROL **CHART** 

**STEAM** 

COFFEE

**COFFEE HEATING POT BODY** 

**COFFEE HEATING TUBE** 

**COFFEE TABLE** 

**MENU SETTINGS** 

**PRIMARY AND SECONDARY BOILER** 

LIGHTING CONTROL

**POWER CONTROL** 

| Model:                  | <ul> <li>Stainless steel mirror housing;</li> <li>Multifunction for making coffee, steam and hot water at the same time;</li> <li>Resistive colorful touch screen with 4.3 inches;</li> <li>Commercial rotary vane pump with 9bar pressure;</li> <li>Inlet pipe to connect tap water &amp; Drain pipe to drain water directly;</li> <li>With LED illuminator; Temperature and time can be adjusted when making coffee;</li> <li>Different barometers show the pressure when making coffee and steam;</li> <li>Dual boilers: one is 500ml s. s. boiler with s. s. heating tube to make temperature more stable for making coffee; another is full s. s. primary and secondary boiler with 7L capacity for making steam and hot water;</li> <li>Professional s. s. porta-filter holder and filter with 58mm diameter;</li> <li>Pre-infusion system to ensure perfect extraction and crema;</li> <li>S. S. steam and water tube for cappuccino and hot water;</li> <li>With flowmeter and full inner cooper pipe;</li> <li>Top cover cup-warming plate &amp; Adjustable non-slip foot;</li> <li>Level type steaming switch.</li> </ul> |  |
|-------------------------|-------------------------------------------------------------------------------------------------------------------------------------------------------------------------------------------------------------------------------------------------------------------------------------------------------------------------------------------------------------------------------------------------------------------------------------------------------------------------------------------------------------------------------------------------------------------------------------------------------------------------------------------------------------------------------------------------------------------------------------------------------------------------------------------------------------------------------------------------------------------------------------------------------------------------------------------------------------------------------------------------------------------------------------------------------------------------------------------------------------------------------------|--|
| Description:            |                                                                                                                                                                                                                                                                                                                                                                                                                                                                                                                                                                                                                                                                                                                                                                                                                                                                                                                                                                                                                                                                                                                                     |  |
| Power Consumption       | 3450W                                                                                                                                                                                                                                                                                                                                                                                                                                                                                                                                                                                                                                                                                                                                                                                                                                                                                                                                                                                                                                                                                                                               |  |
| Voltage                 | 220V                                                                                                                                                                                                                                                                                                                                                                                                                                                                                                                                                                                                                                                                                                                                                                                                                                                                                                                                                                                                                                                                                                                                |  |
| Frequency               | 50Hz                                                                                                                                                                                                                                                                                                                                                                                                                                                                                                                                                                                                                                                                                                                                                                                                                                                                                                                                                                                                                                                                                                                                |  |
| N.W                     | 33KG/PCS                                                                                                                                                                                                                                                                                                                                                                                                                                                                                                                                                                                                                                                                                                                                                                                                                                                                                                                                                                                                                                                                                                                            |  |
| G.W                     | 37KG/CTN                                                                                                                                                                                                                                                                                                                                                                                                                                                                                                                                                                                                                                                                                                                                                                                                                                                                                                                                                                                                                                                                                                                            |  |
| Unit Size               | 616*504*500mm                                                                                                                                                                                                                                                                                                                                                                                                                                                                                                                                                                                                                                                                                                                                                                                                                                                                                                                                                                                                                                                                                                                       |  |
| CTN Size                | 702*523*530mm                                                                                                                                                                                                                                                                                                                                                                                                                                                                                                                                                                                                                                                                                                                                                                                                                                                                                                                                                                                                                                                                                                                       |  |
| Package                 | 1PCS/CTN                                                                                                                                                                                                                                                                                                                                                                                                                                                                                                                                                                                                                                                                                                                                                                                                                                                                                                                                                                                                                                                                                                                            |  |
| Loading Capacity(20'GP) | 81PCS                                                                                                                                                                                                                                                                                                                                                                                                                                                                                                                                                                                                                                                                                                                                                                                                                                                                                                                                                                                                                                                                                                                               |  |
| Loading Capacity(40'GP) | 171PCS                                                                                                                                                                                                                                                                                                                                                                                                                                                                                                                                                                                                                                                                                                                                                                                                                                                                                                                                                                                                                                                                                                                              |  |
| Loading Capacity(40'HQ) | 228PCS                                                                                                                                                                                                                                                                                                                                                                                                                                                                                                                                                                                                                                                                                                                                                                                                                                                                                                                                                                                                                                                                                                                              |  |