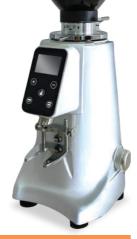

沿

| Model:                  | FCM3100E                                                                                                                                                                                                                                                                                                                                                                                                                                                                                                                                                                                                                                                                                                                                                                                                                                                                                                                                                                                                                                                                                                           |  |
|-------------------------|--------------------------------------------------------------------------------------------------------------------------------------------------------------------------------------------------------------------------------------------------------------------------------------------------------------------------------------------------------------------------------------------------------------------------------------------------------------------------------------------------------------------------------------------------------------------------------------------------------------------------------------------------------------------------------------------------------------------------------------------------------------------------------------------------------------------------------------------------------------------------------------------------------------------------------------------------------------------------------------------------------------------------------------------------------------------------------------------------------------------|--|
| Description:            | <ul> <li>Stainless steel mirror housing &amp; Plastic side cover;</li> <li>Multifunction for making coffee, steam and hot water at the same time;</li> <li>Touch electronic button for easy operation;</li> <li>Commerical rotary vane pump with 9 bar pressure;</li> <li>Inlet pipe to connect tap water &amp; Drain pipe to drain water directly;</li> <li>With LED illuminator; Temperature and time can be adjusted when making coff</li> <li>Different barometers show the pressure when making coffee and steam;</li> <li>Dual boilers: one is 500ml s. s. boiler with s. s. heating tube to make temperature more stable for making coffee; another is full or s. s. primary and secondary boiler with 7L capacity for making steam and hot water;</li> <li>Professional s. s. porta-filter holder and filter with 58mm diameter;</li> <li>Pre-infusion system to ensure perfect extraction and crema;</li> <li>S.S. steam and water tube for cappuccino and hot water;</li> <li>With flowmeter and full inner cooper pipe;</li> <li>Top cover cup-warming plate &amp; adjustable non-slip foot.</li> </ul> |  |
| Power Consumption       | 3450W                                                                                                                                                                                                                                                                                                                                                                                                                                                                                                                                                                                                                                                                                                                                                                                                                                                                                                                                                                                                                                                                                                              |  |
| Voltage                 | 220V                                                                                                                                                                                                                                                                                                                                                                                                                                                                                                                                                                                                                                                                                                                                                                                                                                                                                                                                                                                                                                                                                                               |  |
| Frequency               | 50Hz                                                                                                                                                                                                                                                                                                                                                                                                                                                                                                                                                                                                                                                                                                                                                                                                                                                                                                                                                                                                                                                                                                               |  |
| N.W                     | 35KG/PCS                                                                                                                                                                                                                                                                                                                                                                                                                                                                                                                                                                                                                                                                                                                                                                                                                                                                                                                                                                                                                                                                                                           |  |
| G.W                     | 40KG/CTN                                                                                                                                                                                                                                                                                                                                                                                                                                                                                                                                                                                                                                                                                                                                                                                                                                                                                                                                                                                                                                                                                                           |  |
| Unit Size               | 616*504*500mm                                                                                                                                                                                                                                                                                                                                                                                                                                                                                                                                                                                                                                                                                                                                                                                                                                                                                                                                                                                                                                                                                                      |  |
| CTN Size                | 702*523*530mm                                                                                                                                                                                                                                                                                                                                                                                                                                                                                                                                                                                                                                                                                                                                                                                                                                                                                                                                                                                                                                                                                                      |  |
| Package                 | 1PCS/CTN                                                                                                                                                                                                                                                                                                                                                                                                                                                                                                                                                                                                                                                                                                                                                                                                                                                                                                                                                                                                                                                                                                           |  |
| Loading Capacity(20'GP) | 126PCS                                                                                                                                                                                                                                                                                                                                                                                                                                                                                                                                                                                                                                                                                                                                                                                                                                                                                                                                                                                                                                                                                                             |  |
| Loading Capacity(40'GP) | 255PCS                                                                                                                                                                                                                                                                                                                                                                                                                                                                                                                                                                                                                                                                                                                                                                                                                                                                                                                                                                                                                                                                                                             |  |
| Loading Capacity(40'HQ) | 317PCS                                                                                                                                                                                                                                                                                                                                                                                                                                                                                                                                                                                                                                                                                                                                                                                                                                                                                                                                                                                                                                                                                                             |  |