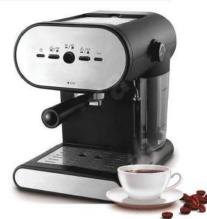

## COMMERCIAL **MACHINE SERIES**

A strong mix of innovation and elegance, that satisfies every lover of real Italian coffee and suits any environment. These semi-automatic professional

coffee machines will be applicable in office, Ho, Re, Ca etc.

**COFFEE HEATING TUBE** 

**COFFEE TABLE** 

**MENU SETTINGS** 

**PRIMARY AND SECONDARY BOILER** 

LIGHTING CONTROL

**POWER CONTROL** 

| Model:                  | <ul> <li>Stainless steel mirror housing;</li> <li>Multifunction for making coffee, steam and hot water at the same time;</li> <li>Resistive colorful touch screen with 4.3 inches;</li> <li>Commercial rotary vane pump with 9bar pressure;</li> <li>Inlet pipe to connect tap water &amp; Drain pipe to drain water directly;</li> <li>With LED illuminator; Temperature and time can be adjusted when making coffee;</li> <li>Different barometers show the pressure when making coffee and steam;</li> <li>Dual boilers: one is 500ml s. s. boiler with s. s. heating tube to make temperature more stable for making coffee; another is full s. s. primary and secondary boiler with 7L capacity for making steam and hot water;</li> <li>Professional s. s. porta-filter holder and filter with 58mm diameter;</li> <li>Pre-infusion system to ensure perfect extraction and crema;</li> <li>S. S. steam and water tube for cappuccino and hot water;</li> <li>With flowmeter and full inner cooper pipe;</li> <li>Top cover cup-warming plate &amp; Adjustable non-slip foot;</li> <li>Level type steaming switch.</li> </ul> |  |
|-------------------------|-------------------------------------------------------------------------------------------------------------------------------------------------------------------------------------------------------------------------------------------------------------------------------------------------------------------------------------------------------------------------------------------------------------------------------------------------------------------------------------------------------------------------------------------------------------------------------------------------------------------------------------------------------------------------------------------------------------------------------------------------------------------------------------------------------------------------------------------------------------------------------------------------------------------------------------------------------------------------------------------------------------------------------------------------------------------------------------------------------------------------------------|--|
| Description:            |                                                                                                                                                                                                                                                                                                                                                                                                                                                                                                                                                                                                                                                                                                                                                                                                                                                                                                                                                                                                                                                                                                                                     |  |
| Power Consumption       | 3450W                                                                                                                                                                                                                                                                                                                                                                                                                                                                                                                                                                                                                                                                                                                                                                                                                                                                                                                                                                                                                                                                                                                               |  |
| Voltage                 | 220V                                                                                                                                                                                                                                                                                                                                                                                                                                                                                                                                                                                                                                                                                                                                                                                                                                                                                                                                                                                                                                                                                                                                |  |
| Frequency               | 50Hz                                                                                                                                                                                                                                                                                                                                                                                                                                                                                                                                                                                                                                                                                                                                                                                                                                                                                                                                                                                                                                                                                                                                |  |
| N.W                     | 33KG/PCS                                                                                                                                                                                                                                                                                                                                                                                                                                                                                                                                                                                                                                                                                                                                                                                                                                                                                                                                                                                                                                                                                                                            |  |
| G.W                     | 37KG/CTN                                                                                                                                                                                                                                                                                                                                                                                                                                                                                                                                                                                                                                                                                                                                                                                                                                                                                                                                                                                                                                                                                                                            |  |
| Unit Size               | 616*504*500mm                                                                                                                                                                                                                                                                                                                                                                                                                                                                                                                                                                                                                                                                                                                                                                                                                                                                                                                                                                                                                                                                                                                       |  |
| CTN Size                | 702*523*530mm                                                                                                                                                                                                                                                                                                                                                                                                                                                                                                                                                                                                                                                                                                                                                                                                                                                                                                                                                                                                                                                                                                                       |  |
| Package                 | 1PCS/CTN                                                                                                                                                                                                                                                                                                                                                                                                                                                                                                                                                                                                                                                                                                                                                                                                                                                                                                                                                                                                                                                                                                                            |  |
| Loading Capacity(20'GP) | 81PCS                                                                                                                                                                                                                                                                                                                                                                                                                                                                                                                                                                                                                                                                                                                                                                                                                                                                                                                                                                                                                                                                                                                               |  |
| Loading Capacity(40'GP) | 171PCS                                                                                                                                                                                                                                                                                                                                                                                                                                                                                                                                                                                                                                                                                                                                                                                                                                                                                                                                                                                                                                                                                                                              |  |
| Loading Capacity(40'HQ) | 228PCS                                                                                                                                                                                                                                                                                                                                                                                                                                                                                                                                                                                                                                                                                                                                                                                                                                                                                                                                                                                                                                                                                                                              |  |