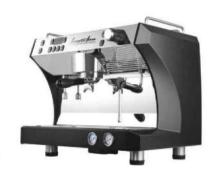

**COFFEE HEATING TUBE** 

**COFFEE TABLE** 

**MENU SETTINGS** 

**PRIMARY AND SECONDARY BOILER** 

LIGHTING CONTROL

**POWER CONTROL** 

| Model:                  | <ul> <li>Stainless steel mirror housing;</li> <li>Multifunction for making coffee, steam and hot water at the same time;</li> <li>Resistive colorful touch screen with 4.3 inches;</li> <li>Commercial rotary vane pump with 9bar pressure;</li> <li>Inlet pipe to connect tap water &amp; Drain pipe to drain water directly;</li> <li>With LED illuminator; Temperature and time can be adjusted when making coffee;</li> <li>Different barometers show the pressure when making coffee and steam;</li> <li>Dual boilers: one is 500ml s. s. boiler with s. s. heating tube to make temperature more stable for making coffee; another is full s. s. primary and secondary boiler with 7L capacity for making steam and hot water;</li> <li>Professional s. s. porta-filter holder and filter with 58mm diameter;</li> <li>Pre-infusion system to ensure perfect extraction and crema;</li> <li>S. S. steam and water tube for cappuccino and hot water;</li> <li>With flowmeter and full inner cooper pipe;</li> <li>Top cover cup-warming plate &amp; Adjustable non-slip foot;</li> <li>Level type steaming switch.</li> </ul> |  |
|-------------------------|-------------------------------------------------------------------------------------------------------------------------------------------------------------------------------------------------------------------------------------------------------------------------------------------------------------------------------------------------------------------------------------------------------------------------------------------------------------------------------------------------------------------------------------------------------------------------------------------------------------------------------------------------------------------------------------------------------------------------------------------------------------------------------------------------------------------------------------------------------------------------------------------------------------------------------------------------------------------------------------------------------------------------------------------------------------------------------------------------------------------------------------|--|
| Description:            |                                                                                                                                                                                                                                                                                                                                                                                                                                                                                                                                                                                                                                                                                                                                                                                                                                                                                                                                                                                                                                                                                                                                     |  |
| Power Consumption       | 3450W                                                                                                                                                                                                                                                                                                                                                                                                                                                                                                                                                                                                                                                                                                                                                                                                                                                                                                                                                                                                                                                                                                                               |  |
| Voltage                 | 220V                                                                                                                                                                                                                                                                                                                                                                                                                                                                                                                                                                                                                                                                                                                                                                                                                                                                                                                                                                                                                                                                                                                                |  |
| Frequency               | 50Hz                                                                                                                                                                                                                                                                                                                                                                                                                                                                                                                                                                                                                                                                                                                                                                                                                                                                                                                                                                                                                                                                                                                                |  |
| N.W                     | 33KG/PCS                                                                                                                                                                                                                                                                                                                                                                                                                                                                                                                                                                                                                                                                                                                                                                                                                                                                                                                                                                                                                                                                                                                            |  |
| G.W                     | 37KG/CTN                                                                                                                                                                                                                                                                                                                                                                                                                                                                                                                                                                                                                                                                                                                                                                                                                                                                                                                                                                                                                                                                                                                            |  |
| Unit Size               | 616*504*500mm                                                                                                                                                                                                                                                                                                                                                                                                                                                                                                                                                                                                                                                                                                                                                                                                                                                                                                                                                                                                                                                                                                                       |  |
| CTN Size                | 702*523*530mm                                                                                                                                                                                                                                                                                                                                                                                                                                                                                                                                                                                                                                                                                                                                                                                                                                                                                                                                                                                                                                                                                                                       |  |
| Package                 | 1PCS/CTN                                                                                                                                                                                                                                                                                                                                                                                                                                                                                                                                                                                                                                                                                                                                                                                                                                                                                                                                                                                                                                                                                                                            |  |
| Loading Capacity(20'GP) | 81PCS                                                                                                                                                                                                                                                                                                                                                                                                                                                                                                                                                                                                                                                                                                                                                                                                                                                                                                                                                                                                                                                                                                                               |  |
| Loading Capacity(40'GP) | 171PCS                                                                                                                                                                                                                                                                                                                                                                                                                                                                                                                                                                                                                                                                                                                                                                                                                                                                                                                                                                                                                                                                                                                              |  |
| Loading Capacity(40'HQ) | 228PCS                                                                                                                                                                                                                                                                                                                                                                                                                                                                                                                                                                                                                                                                                                                                                                                                                                                                                                                                                                                                                                                                                                                              |  |

FCM3100C

| Description:                                                                                                                                                                                                                                                                                                                                                                                                                                                                                                                                                                                                                                                                                                                                                                                                                                                                                                                                                                                                                                                                                                                                                                                                                                                                                                                                                                                                                                                                                                                                                                                                                                                                                                                                                                                                                                                                                                                                                                                                                                                                                                                   | <ul> <li>Stainless steel mirror housing &amp; plastic side cover;</li> <li>Multifunction for making coffee, steam and hot water at the same time;</li> <li>Touch electronic button for easy operation;</li> <li>Italian ULKA pump with 15bar pressure;</li> <li>Inlet pipe to connect tap water &amp; Drain pipe to drain water directly;</li> <li>With LED illuminator; Temperature and time can be adjusted when making conferent barometers show the pressure when making coffee and steam;</li> <li>Dual boilers: one is 500ml s. s. boiler with s. s. heating tube to make temperature more stable for making coffee; another is 7L s.s. boiler for making steam and water;</li> <li>Professional s. s. porta-filter holder and filter with 58mm diameter;</li> <li>Pre-infusion system to ensure perfect extraction and crema;</li> <li>S. S. steam and water tube for cappuccino and hot water;</li> <li>Top cover cup-warming plate &amp; Adjustable non-slip foot.</li> </ul> |  |
|--------------------------------------------------------------------------------------------------------------------------------------------------------------------------------------------------------------------------------------------------------------------------------------------------------------------------------------------------------------------------------------------------------------------------------------------------------------------------------------------------------------------------------------------------------------------------------------------------------------------------------------------------------------------------------------------------------------------------------------------------------------------------------------------------------------------------------------------------------------------------------------------------------------------------------------------------------------------------------------------------------------------------------------------------------------------------------------------------------------------------------------------------------------------------------------------------------------------------------------------------------------------------------------------------------------------------------------------------------------------------------------------------------------------------------------------------------------------------------------------------------------------------------------------------------------------------------------------------------------------------------------------------------------------------------------------------------------------------------------------------------------------------------------------------------------------------------------------------------------------------------------------------------------------------------------------------------------------------------------------------------------------------------------------------------------------------------------------------------------------------------|----------------------------------------------------------------------------------------------------------------------------------------------------------------------------------------------------------------------------------------------------------------------------------------------------------------------------------------------------------------------------------------------------------------------------------------------------------------------------------------------------------------------------------------------------------------------------------------------------------------------------------------------------------------------------------------------------------------------------------------------------------------------------------------------------------------------------------------------------------------------------------------------------------------------------------------------------------------------------------------|--|
|                                                                                                                                                                                                                                                                                                                                                                                                                                                                                                                                                                                                                                                                                                                                                                                                                                                                                                                                                                                                                                                                                                                                                                                                                                                                                                                                                                                                                                                                                                                                                                                                                                                                                                                                                                                                                                                                                                                                                                                                                                                                                                                                |                                                                                                                                                                                                                                                                                                                                                                                                                                                                                                                                                                                                                                                                                                                                                                                                                                                                                                                                                                                        |  |
| Power Consumption                                                                                                                                                                                                                                                                                                                                                                                                                                                                                                                                                                                                                                                                                                                                                                                                                                                                                                                                                                                                                                                                                                                                                                                                                                                                                                                                                                                                                                                                                                                                                                                                                                                                                                                                                                                                                                                                                                                                                                                                                                                                                                              | 3450W                                                                                                                                                                                                                                                                                                                                                                                                                                                                                                                                                                                                                                                                                                                                                                                                                                                                                                                                                                                  |  |
| Power Consumption<br>Voltage                                                                                                                                                                                                                                                                                                                                                                                                                                                                                                                                                                                                                                                                                                                                                                                                                                                                                                                                                                                                                                                                                                                                                                                                                                                                                                                                                                                                                                                                                                                                                                                                                                                                                                                                                                                                                                                                                                                                                                                                                                                                                                   | 3450W<br>220V                                                                                                                                                                                                                                                                                                                                                                                                                                                                                                                                                                                                                                                                                                                                                                                                                                                                                                                                                                          |  |
| The second secon |                                                                                                                                                                                                                                                                                                                                                                                                                                                                                                                                                                                                                                                                                                                                                                                                                                                                                                                                                                                        |  |
| Voltage                                                                                                                                                                                                                                                                                                                                                                                                                                                                                                                                                                                                                                                                                                                                                                                                                                                                                                                                                                                                                                                                                                                                                                                                                                                                                                                                                                                                                                                                                                                                                                                                                                                                                                                                                                                                                                                                                                                                                                                                                                                                                                                        | 220V                                                                                                                                                                                                                                                                                                                                                                                                                                                                                                                                                                                                                                                                                                                                                                                                                                                                                                                                                                                   |  |
| Voltage<br>Frequency                                                                                                                                                                                                                                                                                                                                                                                                                                                                                                                                                                                                                                                                                                                                                                                                                                                                                                                                                                                                                                                                                                                                                                                                                                                                                                                                                                                                                                                                                                                                                                                                                                                                                                                                                                                                                                                                                                                                                                                                                                                                                                           | 220V<br>50Hz                                                                                                                                                                                                                                                                                                                                                                                                                                                                                                                                                                                                                                                                                                                                                                                                                                                                                                                                                                           |  |
| Voltage<br>Frequency<br>N.W                                                                                                                                                                                                                                                                                                                                                                                                                                                                                                                                                                                                                                                                                                                                                                                                                                                                                                                                                                                                                                                                                                                                                                                                                                                                                                                                                                                                                                                                                                                                                                                                                                                                                                                                                                                                                                                                                                                                                                                                                                                                                                    | 220V<br>50Hz<br>33KG/PCS                                                                                                                                                                                                                                                                                                                                                                                                                                                                                                                                                                                                                                                                                                                                                                                                                                                                                                                                                               |  |
| Voltage<br>Frequency<br>N.W<br>G.W                                                                                                                                                                                                                                                                                                                                                                                                                                                                                                                                                                                                                                                                                                                                                                                                                                                                                                                                                                                                                                                                                                                                                                                                                                                                                                                                                                                                                                                                                                                                                                                                                                                                                                                                                                                                                                                                                                                                                                                                                                                                                             | 220V<br>50Hz<br>33KG/PCS<br>37KG/CTN                                                                                                                                                                                                                                                                                                                                                                                                                                                                                                                                                                                                                                                                                                                                                                                                                                                                                                                                                   |  |
| Voltage Frequency N.W G.W Unit Size                                                                                                                                                                                                                                                                                                                                                                                                                                                                                                                                                                                                                                                                                                                                                                                                                                                                                                                                                                                                                                                                                                                                                                                                                                                                                                                                                                                                                                                                                                                                                                                                                                                                                                                                                                                                                                                                                                                                                                                                                                                                                            | 220V<br>50Hz<br>33KG/PCS<br>37KG/CTN<br>616*504*500mm                                                                                                                                                                                                                                                                                                                                                                                                                                                                                                                                                                                                                                                                                                                                                                                                                                                                                                                                  |  |
| Voltage Frequency N.W G.W Unit Size CTN Size                                                                                                                                                                                                                                                                                                                                                                                                                                                                                                                                                                                                                                                                                                                                                                                                                                                                                                                                                                                                                                                                                                                                                                                                                                                                                                                                                                                                                                                                                                                                                                                                                                                                                                                                                                                                                                                                                                                                                                                                                                                                                   | 220V<br>50Hz<br>33KG/PCS<br>37KG/CTN<br>616*504*500mm<br>702*523*530mm                                                                                                                                                                                                                                                                                                                                                                                                                                                                                                                                                                                                                                                                                                                                                                                                                                                                                                                 |  |
| Voltage Frequency N.W G.W Unit Size CTN Size Package                                                                                                                                                                                                                                                                                                                                                                                                                                                                                                                                                                                                                                                                                                                                                                                                                                                                                                                                                                                                                                                                                                                                                                                                                                                                                                                                                                                                                                                                                                                                                                                                                                                                                                                                                                                                                                                                                                                                                                                                                                                                           | 220V 50Hz 33KG/PCS 37KG/CTN 616*504*500mm 702*523*530mm 1PCS/CTN                                                                                                                                                                                                                                                                                                                                                                                                                                                                                                                                                                                                                                                                                                                                                                                                                                                                                                                       |  |

沿

| Model:                  | FCM3100E                                                                                                                                                                                                                                                                                                                                                                                                                                                                                                                                                                                                                                                                                                                                                                                                                                                                                                                                                                                                                                                                                                           |  |
|-------------------------|--------------------------------------------------------------------------------------------------------------------------------------------------------------------------------------------------------------------------------------------------------------------------------------------------------------------------------------------------------------------------------------------------------------------------------------------------------------------------------------------------------------------------------------------------------------------------------------------------------------------------------------------------------------------------------------------------------------------------------------------------------------------------------------------------------------------------------------------------------------------------------------------------------------------------------------------------------------------------------------------------------------------------------------------------------------------------------------------------------------------|--|
| Description:            | <ul> <li>Stainless steel mirror housing &amp; Plastic side cover;</li> <li>Multifunction for making coffee, steam and hot water at the same time;</li> <li>Touch electronic button for easy operation;</li> <li>Commerical rotary vane pump with 9 bar pressure;</li> <li>Inlet pipe to connect tap water &amp; Drain pipe to drain water directly;</li> <li>With LED illuminator; Temperature and time can be adjusted when making coff</li> <li>Different barometers show the pressure when making coffee and steam;</li> <li>Dual boilers: one is 500ml s. s. boiler with s. s. heating tube to make temperature more stable for making coffee; another is full or s. s. primary and secondary boiler with 7L capacity for making steam and hot water;</li> <li>Professional s. s. porta-filter holder and filter with 58mm diameter;</li> <li>Pre-infusion system to ensure perfect extraction and crema;</li> <li>S.S. steam and water tube for cappuccino and hot water;</li> <li>With flowmeter and full inner cooper pipe;</li> <li>Top cover cup-warming plate &amp; adjustable non-slip foot.</li> </ul> |  |
| Power Consumption       | 3450W                                                                                                                                                                                                                                                                                                                                                                                                                                                                                                                                                                                                                                                                                                                                                                                                                                                                                                                                                                                                                                                                                                              |  |
| Voltage                 | 220V                                                                                                                                                                                                                                                                                                                                                                                                                                                                                                                                                                                                                                                                                                                                                                                                                                                                                                                                                                                                                                                                                                               |  |
| Frequency               | 50Hz                                                                                                                                                                                                                                                                                                                                                                                                                                                                                                                                                                                                                                                                                                                                                                                                                                                                                                                                                                                                                                                                                                               |  |
| N.W                     | 35KG/PCS                                                                                                                                                                                                                                                                                                                                                                                                                                                                                                                                                                                                                                                                                                                                                                                                                                                                                                                                                                                                                                                                                                           |  |
| G.W                     | 40KG/CTN                                                                                                                                                                                                                                                                                                                                                                                                                                                                                                                                                                                                                                                                                                                                                                                                                                                                                                                                                                                                                                                                                                           |  |
| Unit Size               | 616*504*500mm                                                                                                                                                                                                                                                                                                                                                                                                                                                                                                                                                                                                                                                                                                                                                                                                                                                                                                                                                                                                                                                                                                      |  |
| CTN Size                | 702*523*530mm                                                                                                                                                                                                                                                                                                                                                                                                                                                                                                                                                                                                                                                                                                                                                                                                                                                                                                                                                                                                                                                                                                      |  |
| Package                 | 1PCS/CTN                                                                                                                                                                                                                                                                                                                                                                                                                                                                                                                                                                                                                                                                                                                                                                                                                                                                                                                                                                                                                                                                                                           |  |
| Loading Capacity(20'GP) | 126PCS                                                                                                                                                                                                                                                                                                                                                                                                                                                                                                                                                                                                                                                                                                                                                                                                                                                                                                                                                                                                                                                                                                             |  |
| Loading Capacity(40'GP) | 255PCS                                                                                                                                                                                                                                                                                                                                                                                                                                                                                                                                                                                                                                                                                                                                                                                                                                                                                                                                                                                                                                                                                                             |  |
| Loading Capacity(40'HQ) | 317PCS                                                                                                                                                                                                                                                                                                                                                                                                                                                                                                                                                                                                                                                                                                                                                                                                                                                                                                                                                                                                                                                                                                             |  |