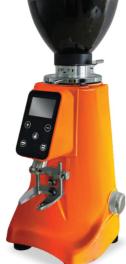

FCM3100C

| Description:                                                                                                                                                                                                                                                                                                                                                                                                                                                                                                                                                                                                                                                                                                                                                                                                                                                                                                                                                                                                                                                                                                                                                                                                                                                                                                                                                                                                                                                                                                                                                                                                                                                                                                                                                                                                                                                                                                                                                                                                                                                                                                                   | <ul> <li>Stainless steel mirror housing &amp; plastic side cover;</li> <li>Multifunction for making coffee, steam and hot water at the same time;</li> <li>Touch electronic button for easy operation;</li> <li>Italian ULKA pump with 15bar pressure;</li> <li>Inlet pipe to connect tap water &amp; Drain pipe to drain water directly;</li> <li>With LED illuminator; Temperature and time can be adjusted when making conferent barometers show the pressure when making coffee and steam;</li> <li>Dual boilers: one is 500ml s. s. boiler with s. s. heating tube to make temperature more stable for making coffee; another is 7L s.s. boiler for making steam and water;</li> <li>Professional s. s. porta-filter holder and filter with 58mm diameter;</li> <li>Pre-infusion system to ensure perfect extraction and crema;</li> <li>S. S. steam and water tube for cappuccino and hot water;</li> <li>Top cover cup-warming plate &amp; Adjustable non-slip foot.</li> </ul> |  |
|--------------------------------------------------------------------------------------------------------------------------------------------------------------------------------------------------------------------------------------------------------------------------------------------------------------------------------------------------------------------------------------------------------------------------------------------------------------------------------------------------------------------------------------------------------------------------------------------------------------------------------------------------------------------------------------------------------------------------------------------------------------------------------------------------------------------------------------------------------------------------------------------------------------------------------------------------------------------------------------------------------------------------------------------------------------------------------------------------------------------------------------------------------------------------------------------------------------------------------------------------------------------------------------------------------------------------------------------------------------------------------------------------------------------------------------------------------------------------------------------------------------------------------------------------------------------------------------------------------------------------------------------------------------------------------------------------------------------------------------------------------------------------------------------------------------------------------------------------------------------------------------------------------------------------------------------------------------------------------------------------------------------------------------------------------------------------------------------------------------------------------|----------------------------------------------------------------------------------------------------------------------------------------------------------------------------------------------------------------------------------------------------------------------------------------------------------------------------------------------------------------------------------------------------------------------------------------------------------------------------------------------------------------------------------------------------------------------------------------------------------------------------------------------------------------------------------------------------------------------------------------------------------------------------------------------------------------------------------------------------------------------------------------------------------------------------------------------------------------------------------------|--|
|                                                                                                                                                                                                                                                                                                                                                                                                                                                                                                                                                                                                                                                                                                                                                                                                                                                                                                                                                                                                                                                                                                                                                                                                                                                                                                                                                                                                                                                                                                                                                                                                                                                                                                                                                                                                                                                                                                                                                                                                                                                                                                                                |                                                                                                                                                                                                                                                                                                                                                                                                                                                                                                                                                                                                                                                                                                                                                                                                                                                                                                                                                                                        |  |
| Power Consumption                                                                                                                                                                                                                                                                                                                                                                                                                                                                                                                                                                                                                                                                                                                                                                                                                                                                                                                                                                                                                                                                                                                                                                                                                                                                                                                                                                                                                                                                                                                                                                                                                                                                                                                                                                                                                                                                                                                                                                                                                                                                                                              | 3450W                                                                                                                                                                                                                                                                                                                                                                                                                                                                                                                                                                                                                                                                                                                                                                                                                                                                                                                                                                                  |  |
| Power Consumption<br>Voltage                                                                                                                                                                                                                                                                                                                                                                                                                                                                                                                                                                                                                                                                                                                                                                                                                                                                                                                                                                                                                                                                                                                                                                                                                                                                                                                                                                                                                                                                                                                                                                                                                                                                                                                                                                                                                                                                                                                                                                                                                                                                                                   | 3450W<br>220V                                                                                                                                                                                                                                                                                                                                                                                                                                                                                                                                                                                                                                                                                                                                                                                                                                                                                                                                                                          |  |
| The second secon |                                                                                                                                                                                                                                                                                                                                                                                                                                                                                                                                                                                                                                                                                                                                                                                                                                                                                                                                                                                        |  |
| Voltage                                                                                                                                                                                                                                                                                                                                                                                                                                                                                                                                                                                                                                                                                                                                                                                                                                                                                                                                                                                                                                                                                                                                                                                                                                                                                                                                                                                                                                                                                                                                                                                                                                                                                                                                                                                                                                                                                                                                                                                                                                                                                                                        | 220V                                                                                                                                                                                                                                                                                                                                                                                                                                                                                                                                                                                                                                                                                                                                                                                                                                                                                                                                                                                   |  |
| Voltage<br>Frequency                                                                                                                                                                                                                                                                                                                                                                                                                                                                                                                                                                                                                                                                                                                                                                                                                                                                                                                                                                                                                                                                                                                                                                                                                                                                                                                                                                                                                                                                                                                                                                                                                                                                                                                                                                                                                                                                                                                                                                                                                                                                                                           | 220V<br>50Hz                                                                                                                                                                                                                                                                                                                                                                                                                                                                                                                                                                                                                                                                                                                                                                                                                                                                                                                                                                           |  |
| Voltage<br>Frequency<br>N.W                                                                                                                                                                                                                                                                                                                                                                                                                                                                                                                                                                                                                                                                                                                                                                                                                                                                                                                                                                                                                                                                                                                                                                                                                                                                                                                                                                                                                                                                                                                                                                                                                                                                                                                                                                                                                                                                                                                                                                                                                                                                                                    | 220V<br>50Hz<br>33KG/PCS                                                                                                                                                                                                                                                                                                                                                                                                                                                                                                                                                                                                                                                                                                                                                                                                                                                                                                                                                               |  |
| Voltage<br>Frequency<br>N.W<br>G.W                                                                                                                                                                                                                                                                                                                                                                                                                                                                                                                                                                                                                                                                                                                                                                                                                                                                                                                                                                                                                                                                                                                                                                                                                                                                                                                                                                                                                                                                                                                                                                                                                                                                                                                                                                                                                                                                                                                                                                                                                                                                                             | 220V<br>50Hz<br>33KG/PCS<br>37KG/CTN                                                                                                                                                                                                                                                                                                                                                                                                                                                                                                                                                                                                                                                                                                                                                                                                                                                                                                                                                   |  |
| Voltage Frequency N.W G.W Unit Size                                                                                                                                                                                                                                                                                                                                                                                                                                                                                                                                                                                                                                                                                                                                                                                                                                                                                                                                                                                                                                                                                                                                                                                                                                                                                                                                                                                                                                                                                                                                                                                                                                                                                                                                                                                                                                                                                                                                                                                                                                                                                            | 220V<br>50Hz<br>33KG/PCS<br>37KG/CTN<br>616*504*500mm                                                                                                                                                                                                                                                                                                                                                                                                                                                                                                                                                                                                                                                                                                                                                                                                                                                                                                                                  |  |
| Voltage Frequency N.W G.W Unit Size CTN Size                                                                                                                                                                                                                                                                                                                                                                                                                                                                                                                                                                                                                                                                                                                                                                                                                                                                                                                                                                                                                                                                                                                                                                                                                                                                                                                                                                                                                                                                                                                                                                                                                                                                                                                                                                                                                                                                                                                                                                                                                                                                                   | 220V<br>50Hz<br>33KG/PCS<br>37KG/CTN<br>616*504*500mm<br>702*523*530mm                                                                                                                                                                                                                                                                                                                                                                                                                                                                                                                                                                                                                                                                                                                                                                                                                                                                                                                 |  |
| Voltage Frequency N.W G.W Unit Size CTN Size Package                                                                                                                                                                                                                                                                                                                                                                                                                                                                                                                                                                                                                                                                                                                                                                                                                                                                                                                                                                                                                                                                                                                                                                                                                                                                                                                                                                                                                                                                                                                                                                                                                                                                                                                                                                                                                                                                                                                                                                                                                                                                           | 220V 50Hz 33KG/PCS 37KG/CTN 616*504*500mm 702*523*530mm 1PCS/CTN                                                                                                                                                                                                                                                                                                                                                                                                                                                                                                                                                                                                                                                                                                                                                                                                                                                                                                                       |  |