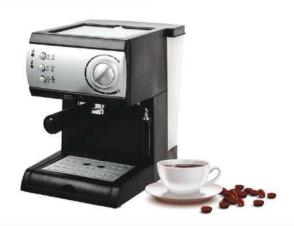

**COFFEE HEATING TUBE** 

**COFFEE TABLE** 

**MENU SETTINGS** 

**PRIMARY AND SECONDARY BOILER** 

LIGHTING CONTROL

**POWER CONTROL** 

| Model:                  | <ul> <li>Stainless steel mirror housing;</li> <li>Multifunction for making coffee, steam and hot water at the same time;</li> <li>Resistive colorful touch screen with 4.3 inches;</li> <li>Commercial rotary vane pump with 9bar pressure;</li> <li>Inlet pipe to connect tap water &amp; Drain pipe to drain water directly;</li> <li>With LED illuminator; Temperature and time can be adjusted when making coffee;</li> <li>Different barometers show the pressure when making coffee and steam;</li> <li>Dual boilers: one is 500ml s. s. boiler with s. s. heating tube to make temperature more stable for making coffee; another is full s. s. primary and secondary boiler with 7L capacity for making steam and hot water;</li> <li>Professional s. s. porta-filter holder and filter with 58mm diameter;</li> <li>Pre-infusion system to ensure perfect extraction and crema;</li> <li>S. S. steam and water tube for cappuccino and hot water;</li> <li>With flowmeter and full inner cooper pipe;</li> <li>Top cover cup-warming plate &amp; Adjustable non-slip foot;</li> <li>Level type steaming switch.</li> </ul> |  |
|-------------------------|-------------------------------------------------------------------------------------------------------------------------------------------------------------------------------------------------------------------------------------------------------------------------------------------------------------------------------------------------------------------------------------------------------------------------------------------------------------------------------------------------------------------------------------------------------------------------------------------------------------------------------------------------------------------------------------------------------------------------------------------------------------------------------------------------------------------------------------------------------------------------------------------------------------------------------------------------------------------------------------------------------------------------------------------------------------------------------------------------------------------------------------|--|
| Description:            |                                                                                                                                                                                                                                                                                                                                                                                                                                                                                                                                                                                                                                                                                                                                                                                                                                                                                                                                                                                                                                                                                                                                     |  |
| Power Consumption       | 3450W                                                                                                                                                                                                                                                                                                                                                                                                                                                                                                                                                                                                                                                                                                                                                                                                                                                                                                                                                                                                                                                                                                                               |  |
| Voltage                 | 220V                                                                                                                                                                                                                                                                                                                                                                                                                                                                                                                                                                                                                                                                                                                                                                                                                                                                                                                                                                                                                                                                                                                                |  |
| Frequency               | 50Hz                                                                                                                                                                                                                                                                                                                                                                                                                                                                                                                                                                                                                                                                                                                                                                                                                                                                                                                                                                                                                                                                                                                                |  |
| N.W                     | 33KG/PCS                                                                                                                                                                                                                                                                                                                                                                                                                                                                                                                                                                                                                                                                                                                                                                                                                                                                                                                                                                                                                                                                                                                            |  |
| G.W                     | 37KG/CTN                                                                                                                                                                                                                                                                                                                                                                                                                                                                                                                                                                                                                                                                                                                                                                                                                                                                                                                                                                                                                                                                                                                            |  |
| Unit Size               | 616*504*500mm                                                                                                                                                                                                                                                                                                                                                                                                                                                                                                                                                                                                                                                                                                                                                                                                                                                                                                                                                                                                                                                                                                                       |  |
| CTN Size                | 702*523*530mm                                                                                                                                                                                                                                                                                                                                                                                                                                                                                                                                                                                                                                                                                                                                                                                                                                                                                                                                                                                                                                                                                                                       |  |
| Package                 | 1PCS/CTN                                                                                                                                                                                                                                                                                                                                                                                                                                                                                                                                                                                                                                                                                                                                                                                                                                                                                                                                                                                                                                                                                                                            |  |
| Loading Capacity(20'GP) | 81PCS                                                                                                                                                                                                                                                                                                                                                                                                                                                                                                                                                                                                                                                                                                                                                                                                                                                                                                                                                                                                                                                                                                                               |  |
| Loading Capacity(40'GP) | 171PCS                                                                                                                                                                                                                                                                                                                                                                                                                                                                                                                                                                                                                                                                                                                                                                                                                                                                                                                                                                                                                                                                                                                              |  |
| Loading Capacity(40'HQ) | 228PCS                                                                                                                                                                                                                                                                                                                                                                                                                                                                                                                                                                                                                                                                                                                                                                                                                                                                                                                                                                                                                                                                                                                              |  |

FCM3100C

| Description:                                                                                                                                                                                                                                                                                                                                                                                                                                                                                                                                                                                                                                                                                                                                                                                                                                                                                                                                                                                                                                                                                                                                                                                                                                                                                                                                                                                                                                                                                                                                                                                                                                                                                                                                                                                                                                                                                                                                                                                                                                                                                                                   | <ul> <li>Stainless steel mirror housing &amp; plastic side cover;</li> <li>Multifunction for making coffee, steam and hot water at the same time;</li> <li>Touch electronic button for easy operation;</li> <li>Italian ULKA pump with 15bar pressure;</li> <li>Inlet pipe to connect tap water &amp; Drain pipe to drain water directly;</li> <li>With LED illuminator; Temperature and time can be adjusted when making conferent barometers show the pressure when making coffee and steam;</li> <li>Dual boilers: one is 500ml s. s. boiler with s. s. heating tube to make temperature more stable for making coffee; another is 7L s.s. boiler for making steam and water;</li> <li>Professional s. s. porta-filter holder and filter with 58mm diameter;</li> <li>Pre-infusion system to ensure perfect extraction and crema;</li> <li>S. S. steam and water tube for cappuccino and hot water;</li> <li>Top cover cup-warming plate &amp; Adjustable non-slip foot.</li> </ul> |  |
|--------------------------------------------------------------------------------------------------------------------------------------------------------------------------------------------------------------------------------------------------------------------------------------------------------------------------------------------------------------------------------------------------------------------------------------------------------------------------------------------------------------------------------------------------------------------------------------------------------------------------------------------------------------------------------------------------------------------------------------------------------------------------------------------------------------------------------------------------------------------------------------------------------------------------------------------------------------------------------------------------------------------------------------------------------------------------------------------------------------------------------------------------------------------------------------------------------------------------------------------------------------------------------------------------------------------------------------------------------------------------------------------------------------------------------------------------------------------------------------------------------------------------------------------------------------------------------------------------------------------------------------------------------------------------------------------------------------------------------------------------------------------------------------------------------------------------------------------------------------------------------------------------------------------------------------------------------------------------------------------------------------------------------------------------------------------------------------------------------------------------------|----------------------------------------------------------------------------------------------------------------------------------------------------------------------------------------------------------------------------------------------------------------------------------------------------------------------------------------------------------------------------------------------------------------------------------------------------------------------------------------------------------------------------------------------------------------------------------------------------------------------------------------------------------------------------------------------------------------------------------------------------------------------------------------------------------------------------------------------------------------------------------------------------------------------------------------------------------------------------------------|--|
|                                                                                                                                                                                                                                                                                                                                                                                                                                                                                                                                                                                                                                                                                                                                                                                                                                                                                                                                                                                                                                                                                                                                                                                                                                                                                                                                                                                                                                                                                                                                                                                                                                                                                                                                                                                                                                                                                                                                                                                                                                                                                                                                |                                                                                                                                                                                                                                                                                                                                                                                                                                                                                                                                                                                                                                                                                                                                                                                                                                                                                                                                                                                        |  |
| Power Consumption                                                                                                                                                                                                                                                                                                                                                                                                                                                                                                                                                                                                                                                                                                                                                                                                                                                                                                                                                                                                                                                                                                                                                                                                                                                                                                                                                                                                                                                                                                                                                                                                                                                                                                                                                                                                                                                                                                                                                                                                                                                                                                              | 3450W                                                                                                                                                                                                                                                                                                                                                                                                                                                                                                                                                                                                                                                                                                                                                                                                                                                                                                                                                                                  |  |
| Power Consumption<br>Voltage                                                                                                                                                                                                                                                                                                                                                                                                                                                                                                                                                                                                                                                                                                                                                                                                                                                                                                                                                                                                                                                                                                                                                                                                                                                                                                                                                                                                                                                                                                                                                                                                                                                                                                                                                                                                                                                                                                                                                                                                                                                                                                   | 3450W<br>220V                                                                                                                                                                                                                                                                                                                                                                                                                                                                                                                                                                                                                                                                                                                                                                                                                                                                                                                                                                          |  |
| The second secon |                                                                                                                                                                                                                                                                                                                                                                                                                                                                                                                                                                                                                                                                                                                                                                                                                                                                                                                                                                                        |  |
| Voltage                                                                                                                                                                                                                                                                                                                                                                                                                                                                                                                                                                                                                                                                                                                                                                                                                                                                                                                                                                                                                                                                                                                                                                                                                                                                                                                                                                                                                                                                                                                                                                                                                                                                                                                                                                                                                                                                                                                                                                                                                                                                                                                        | 220V                                                                                                                                                                                                                                                                                                                                                                                                                                                                                                                                                                                                                                                                                                                                                                                                                                                                                                                                                                                   |  |
| Voltage<br>Frequency                                                                                                                                                                                                                                                                                                                                                                                                                                                                                                                                                                                                                                                                                                                                                                                                                                                                                                                                                                                                                                                                                                                                                                                                                                                                                                                                                                                                                                                                                                                                                                                                                                                                                                                                                                                                                                                                                                                                                                                                                                                                                                           | 220V<br>50Hz                                                                                                                                                                                                                                                                                                                                                                                                                                                                                                                                                                                                                                                                                                                                                                                                                                                                                                                                                                           |  |
| Voltage<br>Frequency<br>N.W                                                                                                                                                                                                                                                                                                                                                                                                                                                                                                                                                                                                                                                                                                                                                                                                                                                                                                                                                                                                                                                                                                                                                                                                                                                                                                                                                                                                                                                                                                                                                                                                                                                                                                                                                                                                                                                                                                                                                                                                                                                                                                    | 220V<br>50Hz<br>33KG/PCS                                                                                                                                                                                                                                                                                                                                                                                                                                                                                                                                                                                                                                                                                                                                                                                                                                                                                                                                                               |  |
| Voltage<br>Frequency<br>N.W<br>G.W                                                                                                                                                                                                                                                                                                                                                                                                                                                                                                                                                                                                                                                                                                                                                                                                                                                                                                                                                                                                                                                                                                                                                                                                                                                                                                                                                                                                                                                                                                                                                                                                                                                                                                                                                                                                                                                                                                                                                                                                                                                                                             | 220V<br>50Hz<br>33KG/PCS<br>37KG/CTN                                                                                                                                                                                                                                                                                                                                                                                                                                                                                                                                                                                                                                                                                                                                                                                                                                                                                                                                                   |  |
| Voltage Frequency N.W G.W Unit Size                                                                                                                                                                                                                                                                                                                                                                                                                                                                                                                                                                                                                                                                                                                                                                                                                                                                                                                                                                                                                                                                                                                                                                                                                                                                                                                                                                                                                                                                                                                                                                                                                                                                                                                                                                                                                                                                                                                                                                                                                                                                                            | 220V<br>50Hz<br>33KG/PCS<br>37KG/CTN<br>616*504*500mm                                                                                                                                                                                                                                                                                                                                                                                                                                                                                                                                                                                                                                                                                                                                                                                                                                                                                                                                  |  |
| Voltage Frequency N.W G.W Unit Size CTN Size                                                                                                                                                                                                                                                                                                                                                                                                                                                                                                                                                                                                                                                                                                                                                                                                                                                                                                                                                                                                                                                                                                                                                                                                                                                                                                                                                                                                                                                                                                                                                                                                                                                                                                                                                                                                                                                                                                                                                                                                                                                                                   | 220V<br>50Hz<br>33KG/PCS<br>37KG/CTN<br>616*504*500mm<br>702*523*530mm                                                                                                                                                                                                                                                                                                                                                                                                                                                                                                                                                                                                                                                                                                                                                                                                                                                                                                                 |  |
| Voltage Frequency N.W G.W Unit Size CTN Size Package                                                                                                                                                                                                                                                                                                                                                                                                                                                                                                                                                                                                                                                                                                                                                                                                                                                                                                                                                                                                                                                                                                                                                                                                                                                                                                                                                                                                                                                                                                                                                                                                                                                                                                                                                                                                                                                                                                                                                                                                                                                                           | 220V 50Hz 33KG/PCS 37KG/CTN 616*504*500mm 702*523*530mm 1PCS/CTN                                                                                                                                                                                                                                                                                                                                                                                                                                                                                                                                                                                                                                                                                                                                                                                                                                                                                                                       |  |

沿

| Model:                  | FCM3100E                                                                                                                                                                                                                                                                                                                                                                                                                                                                                                                                                                                                                                                                                                                                                                                                                                                                                                                                                                                                                                                                                                           |  |
|-------------------------|--------------------------------------------------------------------------------------------------------------------------------------------------------------------------------------------------------------------------------------------------------------------------------------------------------------------------------------------------------------------------------------------------------------------------------------------------------------------------------------------------------------------------------------------------------------------------------------------------------------------------------------------------------------------------------------------------------------------------------------------------------------------------------------------------------------------------------------------------------------------------------------------------------------------------------------------------------------------------------------------------------------------------------------------------------------------------------------------------------------------|--|
| Description:            | <ul> <li>Stainless steel mirror housing &amp; Plastic side cover;</li> <li>Multifunction for making coffee, steam and hot water at the same time;</li> <li>Touch electronic button for easy operation;</li> <li>Commerical rotary vane pump with 9 bar pressure;</li> <li>Inlet pipe to connect tap water &amp; Drain pipe to drain water directly;</li> <li>With LED illuminator; Temperature and time can be adjusted when making coff</li> <li>Different barometers show the pressure when making coffee and steam;</li> <li>Dual boilers: one is 500ml s. s. boiler with s. s. heating tube to make temperature more stable for making coffee; another is full or s. s. primary and secondary boiler with 7L capacity for making steam and hot water;</li> <li>Professional s. s. porta-filter holder and filter with 58mm diameter;</li> <li>Pre-infusion system to ensure perfect extraction and crema;</li> <li>S.S. steam and water tube for cappuccino and hot water;</li> <li>With flowmeter and full inner cooper pipe;</li> <li>Top cover cup-warming plate &amp; adjustable non-slip foot.</li> </ul> |  |
| Power Consumption       | 3450W                                                                                                                                                                                                                                                                                                                                                                                                                                                                                                                                                                                                                                                                                                                                                                                                                                                                                                                                                                                                                                                                                                              |  |
| Voltage                 | 220V                                                                                                                                                                                                                                                                                                                                                                                                                                                                                                                                                                                                                                                                                                                                                                                                                                                                                                                                                                                                                                                                                                               |  |
| Frequency               | 50Hz                                                                                                                                                                                                                                                                                                                                                                                                                                                                                                                                                                                                                                                                                                                                                                                                                                                                                                                                                                                                                                                                                                               |  |
| N.W                     | 35KG/PCS                                                                                                                                                                                                                                                                                                                                                                                                                                                                                                                                                                                                                                                                                                                                                                                                                                                                                                                                                                                                                                                                                                           |  |
| G.W                     | 40KG/CTN                                                                                                                                                                                                                                                                                                                                                                                                                                                                                                                                                                                                                                                                                                                                                                                                                                                                                                                                                                                                                                                                                                           |  |
| Unit Size               | 616*504*500mm                                                                                                                                                                                                                                                                                                                                                                                                                                                                                                                                                                                                                                                                                                                                                                                                                                                                                                                                                                                                                                                                                                      |  |
| CTN Size                | 702*523*530mm                                                                                                                                                                                                                                                                                                                                                                                                                                                                                                                                                                                                                                                                                                                                                                                                                                                                                                                                                                                                                                                                                                      |  |
| Package                 | 1PCS/CTN                                                                                                                                                                                                                                                                                                                                                                                                                                                                                                                                                                                                                                                                                                                                                                                                                                                                                                                                                                                                                                                                                                           |  |
| Loading Capacity(20'GP) | 126PCS                                                                                                                                                                                                                                                                                                                                                                                                                                                                                                                                                                                                                                                                                                                                                                                                                                                                                                                                                                                                                                                                                                             |  |
| Loading Capacity(40'GP) | 255PCS                                                                                                                                                                                                                                                                                                                                                                                                                                                                                                                                                                                                                                                                                                                                                                                                                                                                                                                                                                                                                                                                                                             |  |
| Loading Capacity(40'HQ) | 317PCS                                                                                                                                                                                                                                                                                                                                                                                                                                                                                                                                                                                                                                                                                                                                                                                                                                                                                                                                                                                                                                                                                                             |  |