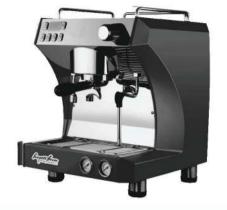

LED LAMP

DIGITAL DISPLAY

MANUAL CONTROL

**HOT WATER** 

STEAM CONTROL **CHART** 

**STEAM** 

COFFEE

**COFFEE HEATING POT BODY** 

**COFFEE HEATING TUBE** 

**COFFEE TABLE** 

**MENU SETTINGS** 

**PRIMARY AND SECONDARY BOILER** 

LIGHTING CONTROL

**POWER CONTROL** 

| Model:                  | <ul> <li>Stainless steel mirror housing;</li> <li>Multifunction for making coffee, steam and hot water at the same time;</li> <li>Resistive colorful touch screen with 4.3 inches;</li> <li>Commercial rotary vane pump with 9bar pressure;</li> <li>Inlet pipe to connect tap water &amp; Drain pipe to drain water directly;</li> <li>With LED illuminator; Temperature and time can be adjusted when making coffee;</li> <li>Different barometers show the pressure when making coffee and steam;</li> <li>Dual boilers: one is 500ml s. s. boiler with s. s. heating tube to make temperature more stable for making coffee; another is full s. s. primary and secondary boiler with 7L capacity for making steam and hot water;</li> <li>Professional s. s. porta-filter holder and filter with 58mm diameter;</li> <li>Pre-infusion system to ensure perfect extraction and crema;</li> <li>S. S. steam and water tube for cappuccino and hot water;</li> <li>With flowmeter and full inner cooper pipe;</li> <li>Top cover cup-warming plate &amp; Adjustable non-slip foot;</li> <li>Level type steaming switch.</li> </ul> |  |
|-------------------------|-------------------------------------------------------------------------------------------------------------------------------------------------------------------------------------------------------------------------------------------------------------------------------------------------------------------------------------------------------------------------------------------------------------------------------------------------------------------------------------------------------------------------------------------------------------------------------------------------------------------------------------------------------------------------------------------------------------------------------------------------------------------------------------------------------------------------------------------------------------------------------------------------------------------------------------------------------------------------------------------------------------------------------------------------------------------------------------------------------------------------------------|--|
| Description:            |                                                                                                                                                                                                                                                                                                                                                                                                                                                                                                                                                                                                                                                                                                                                                                                                                                                                                                                                                                                                                                                                                                                                     |  |
| Power Consumption       | 3450W                                                                                                                                                                                                                                                                                                                                                                                                                                                                                                                                                                                                                                                                                                                                                                                                                                                                                                                                                                                                                                                                                                                               |  |
| Voltage                 | 220V                                                                                                                                                                                                                                                                                                                                                                                                                                                                                                                                                                                                                                                                                                                                                                                                                                                                                                                                                                                                                                                                                                                                |  |
| Frequency               | 50Hz                                                                                                                                                                                                                                                                                                                                                                                                                                                                                                                                                                                                                                                                                                                                                                                                                                                                                                                                                                                                                                                                                                                                |  |
| N.W                     | 33KG/PCS                                                                                                                                                                                                                                                                                                                                                                                                                                                                                                                                                                                                                                                                                                                                                                                                                                                                                                                                                                                                                                                                                                                            |  |
| G.W                     | 37KG/CTN                                                                                                                                                                                                                                                                                                                                                                                                                                                                                                                                                                                                                                                                                                                                                                                                                                                                                                                                                                                                                                                                                                                            |  |
| Unit Size               | 616*504*500mm                                                                                                                                                                                                                                                                                                                                                                                                                                                                                                                                                                                                                                                                                                                                                                                                                                                                                                                                                                                                                                                                                                                       |  |
| CTN Size                | 702*523*530mm                                                                                                                                                                                                                                                                                                                                                                                                                                                                                                                                                                                                                                                                                                                                                                                                                                                                                                                                                                                                                                                                                                                       |  |
| Package                 | 1PCS/CTN                                                                                                                                                                                                                                                                                                                                                                                                                                                                                                                                                                                                                                                                                                                                                                                                                                                                                                                                                                                                                                                                                                                            |  |
| Loading Capacity(20'GP) | 81PCS                                                                                                                                                                                                                                                                                                                                                                                                                                                                                                                                                                                                                                                                                                                                                                                                                                                                                                                                                                                                                                                                                                                               |  |
| Loading Capacity(40'GP) | 171PCS                                                                                                                                                                                                                                                                                                                                                                                                                                                                                                                                                                                                                                                                                                                                                                                                                                                                                                                                                                                                                                                                                                                              |  |
| Loading Capacity(40'HQ) | 228PCS                                                                                                                                                                                                                                                                                                                                                                                                                                                                                                                                                                                                                                                                                                                                                                                                                                                                                                                                                                                                                                                                                                                              |  |

FCM3100C

| Description:                                                                                                                                                                                                                                                                                                                                                                                                                                                                                                                                                                                                                                                                                                                                                                                                                                                                                                                                                                                                                                                                                                                                                                                                                                                                                                                                                                                                                                                                                                                                                                                                                                                                                                                                                                                                                                                                                                                                                                                                                                                                                                                   | <ul> <li>Stainless steel mirror housing &amp; plastic side cover;</li> <li>Multifunction for making coffee, steam and hot water at the same time;</li> <li>Touch electronic button for easy operation;</li> <li>Italian ULKA pump with 15bar pressure;</li> <li>Inlet pipe to connect tap water &amp; Drain pipe to drain water directly;</li> <li>With LED illuminator; Temperature and time can be adjusted when making conferent barometers show the pressure when making coffee and steam;</li> <li>Dual boilers: one is 500ml s. s. boiler with s. s. heating tube to make temperature more stable for making coffee; another is 7L s.s. boiler for making steam and water;</li> <li>Professional s. s. porta-filter holder and filter with 58mm diameter;</li> <li>Pre-infusion system to ensure perfect extraction and crema;</li> <li>S. S. steam and water tube for cappuccino and hot water;</li> <li>Top cover cup-warming plate &amp; Adjustable non-slip foot.</li> </ul> |  |
|--------------------------------------------------------------------------------------------------------------------------------------------------------------------------------------------------------------------------------------------------------------------------------------------------------------------------------------------------------------------------------------------------------------------------------------------------------------------------------------------------------------------------------------------------------------------------------------------------------------------------------------------------------------------------------------------------------------------------------------------------------------------------------------------------------------------------------------------------------------------------------------------------------------------------------------------------------------------------------------------------------------------------------------------------------------------------------------------------------------------------------------------------------------------------------------------------------------------------------------------------------------------------------------------------------------------------------------------------------------------------------------------------------------------------------------------------------------------------------------------------------------------------------------------------------------------------------------------------------------------------------------------------------------------------------------------------------------------------------------------------------------------------------------------------------------------------------------------------------------------------------------------------------------------------------------------------------------------------------------------------------------------------------------------------------------------------------------------------------------------------------|----------------------------------------------------------------------------------------------------------------------------------------------------------------------------------------------------------------------------------------------------------------------------------------------------------------------------------------------------------------------------------------------------------------------------------------------------------------------------------------------------------------------------------------------------------------------------------------------------------------------------------------------------------------------------------------------------------------------------------------------------------------------------------------------------------------------------------------------------------------------------------------------------------------------------------------------------------------------------------------|--|
|                                                                                                                                                                                                                                                                                                                                                                                                                                                                                                                                                                                                                                                                                                                                                                                                                                                                                                                                                                                                                                                                                                                                                                                                                                                                                                                                                                                                                                                                                                                                                                                                                                                                                                                                                                                                                                                                                                                                                                                                                                                                                                                                |                                                                                                                                                                                                                                                                                                                                                                                                                                                                                                                                                                                                                                                                                                                                                                                                                                                                                                                                                                                        |  |
| Power Consumption                                                                                                                                                                                                                                                                                                                                                                                                                                                                                                                                                                                                                                                                                                                                                                                                                                                                                                                                                                                                                                                                                                                                                                                                                                                                                                                                                                                                                                                                                                                                                                                                                                                                                                                                                                                                                                                                                                                                                                                                                                                                                                              | 3450W                                                                                                                                                                                                                                                                                                                                                                                                                                                                                                                                                                                                                                                                                                                                                                                                                                                                                                                                                                                  |  |
| Power Consumption<br>Voltage                                                                                                                                                                                                                                                                                                                                                                                                                                                                                                                                                                                                                                                                                                                                                                                                                                                                                                                                                                                                                                                                                                                                                                                                                                                                                                                                                                                                                                                                                                                                                                                                                                                                                                                                                                                                                                                                                                                                                                                                                                                                                                   | 3450W<br>220V                                                                                                                                                                                                                                                                                                                                                                                                                                                                                                                                                                                                                                                                                                                                                                                                                                                                                                                                                                          |  |
| The second secon |                                                                                                                                                                                                                                                                                                                                                                                                                                                                                                                                                                                                                                                                                                                                                                                                                                                                                                                                                                                        |  |
| Voltage                                                                                                                                                                                                                                                                                                                                                                                                                                                                                                                                                                                                                                                                                                                                                                                                                                                                                                                                                                                                                                                                                                                                                                                                                                                                                                                                                                                                                                                                                                                                                                                                                                                                                                                                                                                                                                                                                                                                                                                                                                                                                                                        | 220V                                                                                                                                                                                                                                                                                                                                                                                                                                                                                                                                                                                                                                                                                                                                                                                                                                                                                                                                                                                   |  |
| Voltage<br>Frequency                                                                                                                                                                                                                                                                                                                                                                                                                                                                                                                                                                                                                                                                                                                                                                                                                                                                                                                                                                                                                                                                                                                                                                                                                                                                                                                                                                                                                                                                                                                                                                                                                                                                                                                                                                                                                                                                                                                                                                                                                                                                                                           | 220V<br>50Hz                                                                                                                                                                                                                                                                                                                                                                                                                                                                                                                                                                                                                                                                                                                                                                                                                                                                                                                                                                           |  |
| Voltage<br>Frequency<br>N.W                                                                                                                                                                                                                                                                                                                                                                                                                                                                                                                                                                                                                                                                                                                                                                                                                                                                                                                                                                                                                                                                                                                                                                                                                                                                                                                                                                                                                                                                                                                                                                                                                                                                                                                                                                                                                                                                                                                                                                                                                                                                                                    | 220V<br>50Hz<br>33KG/PCS                                                                                                                                                                                                                                                                                                                                                                                                                                                                                                                                                                                                                                                                                                                                                                                                                                                                                                                                                               |  |
| Voltage<br>Frequency<br>N.W<br>G.W                                                                                                                                                                                                                                                                                                                                                                                                                                                                                                                                                                                                                                                                                                                                                                                                                                                                                                                                                                                                                                                                                                                                                                                                                                                                                                                                                                                                                                                                                                                                                                                                                                                                                                                                                                                                                                                                                                                                                                                                                                                                                             | 220V<br>50Hz<br>33KG/PCS<br>37KG/CTN                                                                                                                                                                                                                                                                                                                                                                                                                                                                                                                                                                                                                                                                                                                                                                                                                                                                                                                                                   |  |
| Voltage Frequency N.W G.W Unit Size                                                                                                                                                                                                                                                                                                                                                                                                                                                                                                                                                                                                                                                                                                                                                                                                                                                                                                                                                                                                                                                                                                                                                                                                                                                                                                                                                                                                                                                                                                                                                                                                                                                                                                                                                                                                                                                                                                                                                                                                                                                                                            | 220V<br>50Hz<br>33KG/PCS<br>37KG/CTN<br>616*504*500mm                                                                                                                                                                                                                                                                                                                                                                                                                                                                                                                                                                                                                                                                                                                                                                                                                                                                                                                                  |  |
| Voltage Frequency N.W G.W Unit Size CTN Size                                                                                                                                                                                                                                                                                                                                                                                                                                                                                                                                                                                                                                                                                                                                                                                                                                                                                                                                                                                                                                                                                                                                                                                                                                                                                                                                                                                                                                                                                                                                                                                                                                                                                                                                                                                                                                                                                                                                                                                                                                                                                   | 220V<br>50Hz<br>33KG/PCS<br>37KG/CTN<br>616*504*500mm<br>702*523*530mm                                                                                                                                                                                                                                                                                                                                                                                                                                                                                                                                                                                                                                                                                                                                                                                                                                                                                                                 |  |
| Voltage Frequency N.W G.W Unit Size CTN Size Package                                                                                                                                                                                                                                                                                                                                                                                                                                                                                                                                                                                                                                                                                                                                                                                                                                                                                                                                                                                                                                                                                                                                                                                                                                                                                                                                                                                                                                                                                                                                                                                                                                                                                                                                                                                                                                                                                                                                                                                                                                                                           | 220V 50Hz 33KG/PCS 37KG/CTN 616*504*500mm 702*523*530mm 1PCS/CTN                                                                                                                                                                                                                                                                                                                                                                                                                                                                                                                                                                                                                                                                                                                                                                                                                                                                                                                       |  |