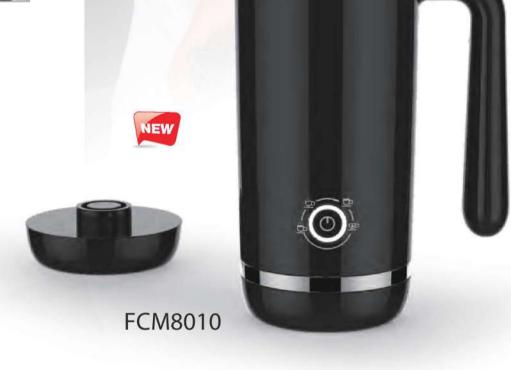

35-98

99-108

109-114

····· 115-120

120-142

143-147

COFFEE MACHINES FOR PROFESSIONAL & COMMERCIAL USE

ROHS . BSCI EMC CB LFGB ISO9001