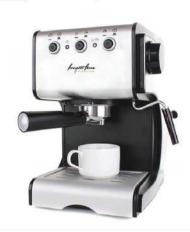

FCM3100C

| Description:                                                                                                                                                                                                                                                                                                                                                                                                                                                                                                                                                                                                                                                                                                                                                                                                                                                                                                                                                                                                                                                                                                                                                                                                                                                                                                                                                                                                                                                                                                                                                                                                                                                                                                                                                                                                                                                                                                                                                                                                                                                                                                                   | <ul> <li>Stainless steel mirror housing &amp; plastic side cover;</li> <li>Multifunction for making coffee, steam and hot water at the same time;</li> <li>Touch electronic button for easy operation;</li> <li>Italian ULKA pump with 15bar pressure;</li> <li>Inlet pipe to connect tap water &amp; Drain pipe to drain water directly;</li> <li>With LED illuminator; Temperature and time can be adjusted when making conferent barometers show the pressure when making coffee and steam;</li> <li>Dual boilers: one is 500ml s. s. boiler with s. s. heating tube to make temperature more stable for making coffee; another is 7L s.s. boiler for making steam and water;</li> <li>Professional s. s. porta-filter holder and filter with 58mm diameter;</li> <li>Pre-infusion system to ensure perfect extraction and crema;</li> <li>S. S. steam and water tube for cappuccino and hot water;</li> <li>Top cover cup-warming plate &amp; Adjustable non-slip foot.</li> </ul> |  |
|--------------------------------------------------------------------------------------------------------------------------------------------------------------------------------------------------------------------------------------------------------------------------------------------------------------------------------------------------------------------------------------------------------------------------------------------------------------------------------------------------------------------------------------------------------------------------------------------------------------------------------------------------------------------------------------------------------------------------------------------------------------------------------------------------------------------------------------------------------------------------------------------------------------------------------------------------------------------------------------------------------------------------------------------------------------------------------------------------------------------------------------------------------------------------------------------------------------------------------------------------------------------------------------------------------------------------------------------------------------------------------------------------------------------------------------------------------------------------------------------------------------------------------------------------------------------------------------------------------------------------------------------------------------------------------------------------------------------------------------------------------------------------------------------------------------------------------------------------------------------------------------------------------------------------------------------------------------------------------------------------------------------------------------------------------------------------------------------------------------------------------|----------------------------------------------------------------------------------------------------------------------------------------------------------------------------------------------------------------------------------------------------------------------------------------------------------------------------------------------------------------------------------------------------------------------------------------------------------------------------------------------------------------------------------------------------------------------------------------------------------------------------------------------------------------------------------------------------------------------------------------------------------------------------------------------------------------------------------------------------------------------------------------------------------------------------------------------------------------------------------------|--|
|                                                                                                                                                                                                                                                                                                                                                                                                                                                                                                                                                                                                                                                                                                                                                                                                                                                                                                                                                                                                                                                                                                                                                                                                                                                                                                                                                                                                                                                                                                                                                                                                                                                                                                                                                                                                                                                                                                                                                                                                                                                                                                                                |                                                                                                                                                                                                                                                                                                                                                                                                                                                                                                                                                                                                                                                                                                                                                                                                                                                                                                                                                                                        |  |
| Power Consumption                                                                                                                                                                                                                                                                                                                                                                                                                                                                                                                                                                                                                                                                                                                                                                                                                                                                                                                                                                                                                                                                                                                                                                                                                                                                                                                                                                                                                                                                                                                                                                                                                                                                                                                                                                                                                                                                                                                                                                                                                                                                                                              | 3450W                                                                                                                                                                                                                                                                                                                                                                                                                                                                                                                                                                                                                                                                                                                                                                                                                                                                                                                                                                                  |  |
| Power Consumption<br>Voltage                                                                                                                                                                                                                                                                                                                                                                                                                                                                                                                                                                                                                                                                                                                                                                                                                                                                                                                                                                                                                                                                                                                                                                                                                                                                                                                                                                                                                                                                                                                                                                                                                                                                                                                                                                                                                                                                                                                                                                                                                                                                                                   | 3450W<br>220V                                                                                                                                                                                                                                                                                                                                                                                                                                                                                                                                                                                                                                                                                                                                                                                                                                                                                                                                                                          |  |
| The second secon |                                                                                                                                                                                                                                                                                                                                                                                                                                                                                                                                                                                                                                                                                                                                                                                                                                                                                                                                                                                        |  |
| Voltage                                                                                                                                                                                                                                                                                                                                                                                                                                                                                                                                                                                                                                                                                                                                                                                                                                                                                                                                                                                                                                                                                                                                                                                                                                                                                                                                                                                                                                                                                                                                                                                                                                                                                                                                                                                                                                                                                                                                                                                                                                                                                                                        | 220V                                                                                                                                                                                                                                                                                                                                                                                                                                                                                                                                                                                                                                                                                                                                                                                                                                                                                                                                                                                   |  |
| Voltage<br>Frequency                                                                                                                                                                                                                                                                                                                                                                                                                                                                                                                                                                                                                                                                                                                                                                                                                                                                                                                                                                                                                                                                                                                                                                                                                                                                                                                                                                                                                                                                                                                                                                                                                                                                                                                                                                                                                                                                                                                                                                                                                                                                                                           | 220V<br>50Hz                                                                                                                                                                                                                                                                                                                                                                                                                                                                                                                                                                                                                                                                                                                                                                                                                                                                                                                                                                           |  |
| Voltage<br>Frequency<br>N.W                                                                                                                                                                                                                                                                                                                                                                                                                                                                                                                                                                                                                                                                                                                                                                                                                                                                                                                                                                                                                                                                                                                                                                                                                                                                                                                                                                                                                                                                                                                                                                                                                                                                                                                                                                                                                                                                                                                                                                                                                                                                                                    | 220V<br>50Hz<br>33KG/PCS                                                                                                                                                                                                                                                                                                                                                                                                                                                                                                                                                                                                                                                                                                                                                                                                                                                                                                                                                               |  |
| Voltage<br>Frequency<br>N.W<br>G.W                                                                                                                                                                                                                                                                                                                                                                                                                                                                                                                                                                                                                                                                                                                                                                                                                                                                                                                                                                                                                                                                                                                                                                                                                                                                                                                                                                                                                                                                                                                                                                                                                                                                                                                                                                                                                                                                                                                                                                                                                                                                                             | 220V<br>50Hz<br>33KG/PCS<br>37KG/CTN                                                                                                                                                                                                                                                                                                                                                                                                                                                                                                                                                                                                                                                                                                                                                                                                                                                                                                                                                   |  |
| Voltage Frequency N.W G.W Unit Size                                                                                                                                                                                                                                                                                                                                                                                                                                                                                                                                                                                                                                                                                                                                                                                                                                                                                                                                                                                                                                                                                                                                                                                                                                                                                                                                                                                                                                                                                                                                                                                                                                                                                                                                                                                                                                                                                                                                                                                                                                                                                            | 220V<br>50Hz<br>33KG/PCS<br>37KG/CTN<br>616*504*500mm                                                                                                                                                                                                                                                                                                                                                                                                                                                                                                                                                                                                                                                                                                                                                                                                                                                                                                                                  |  |
| Voltage Frequency N.W G.W Unit Size CTN Size                                                                                                                                                                                                                                                                                                                                                                                                                                                                                                                                                                                                                                                                                                                                                                                                                                                                                                                                                                                                                                                                                                                                                                                                                                                                                                                                                                                                                                                                                                                                                                                                                                                                                                                                                                                                                                                                                                                                                                                                                                                                                   | 220V<br>50Hz<br>33KG/PCS<br>37KG/CTN<br>616*504*500mm<br>702*523*530mm                                                                                                                                                                                                                                                                                                                                                                                                                                                                                                                                                                                                                                                                                                                                                                                                                                                                                                                 |  |
| Voltage Frequency N.W G.W Unit Size CTN Size Package                                                                                                                                                                                                                                                                                                                                                                                                                                                                                                                                                                                                                                                                                                                                                                                                                                                                                                                                                                                                                                                                                                                                                                                                                                                                                                                                                                                                                                                                                                                                                                                                                                                                                                                                                                                                                                                                                                                                                                                                                                                                           | 220V 50Hz 33KG/PCS 37KG/CTN 616*504*500mm 702*523*530mm 1PCS/CTN                                                                                                                                                                                                                                                                                                                                                                                                                                                                                                                                                                                                                                                                                                                                                                                                                                                                                                                       |  |