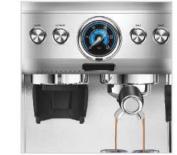

LED LAMP

DIGITAL DISPLAY

MANUAL CONTROL

**HOT WATER** 

STEAM CONTROL **CHART** 

**STEAM** 

COFFEE

**COFFEE HEATING POT BODY** 

**COFFEE HEATING TUBE** 

**COFFEE TABLE** 

**MENU SETTINGS** 

**PRIMARY AND SECONDARY BOILER** 

LIGHTING CONTROL

**POWER CONTROL** 

| Model:                  | <ul> <li>Stainless steel mirror housing;</li> <li>Multifunction for making coffee, steam and hot water at the same time;</li> <li>Resistive colorful touch screen with 4.3 inches;</li> <li>Commercial rotary vane pump with 9bar pressure;</li> <li>Inlet pipe to connect tap water &amp; Drain pipe to drain water directly;</li> <li>With LED illuminator; Temperature and time can be adjusted when making coffee;</li> <li>Different barometers show the pressure when making coffee and steam;</li> <li>Dual boilers: one is 500ml s. s. boiler with s. s. heating tube to make temperature more stable for making coffee; another is full s. s. primary and secondary boiler with 7L capacity for making steam and hot water;</li> <li>Professional s. s. porta-filter holder and filter with 58mm diameter;</li> <li>Pre-infusion system to ensure perfect extraction and crema;</li> <li>S. S. steam and water tube for cappuccino and hot water;</li> <li>With flowmeter and full inner cooper pipe;</li> <li>Top cover cup-warming plate &amp; Adjustable non-slip foot;</li> <li>Level type steaming switch.</li> </ul> |  |
|-------------------------|-------------------------------------------------------------------------------------------------------------------------------------------------------------------------------------------------------------------------------------------------------------------------------------------------------------------------------------------------------------------------------------------------------------------------------------------------------------------------------------------------------------------------------------------------------------------------------------------------------------------------------------------------------------------------------------------------------------------------------------------------------------------------------------------------------------------------------------------------------------------------------------------------------------------------------------------------------------------------------------------------------------------------------------------------------------------------------------------------------------------------------------|--|
| Description:            |                                                                                                                                                                                                                                                                                                                                                                                                                                                                                                                                                                                                                                                                                                                                                                                                                                                                                                                                                                                                                                                                                                                                     |  |
| Power Consumption       | 3450W                                                                                                                                                                                                                                                                                                                                                                                                                                                                                                                                                                                                                                                                                                                                                                                                                                                                                                                                                                                                                                                                                                                               |  |
| Voltage                 | 220V                                                                                                                                                                                                                                                                                                                                                                                                                                                                                                                                                                                                                                                                                                                                                                                                                                                                                                                                                                                                                                                                                                                                |  |
| Frequency               | 50Hz                                                                                                                                                                                                                                                                                                                                                                                                                                                                                                                                                                                                                                                                                                                                                                                                                                                                                                                                                                                                                                                                                                                                |  |
| N.W                     | 33KG/PCS                                                                                                                                                                                                                                                                                                                                                                                                                                                                                                                                                                                                                                                                                                                                                                                                                                                                                                                                                                                                                                                                                                                            |  |
| G.W                     | 37KG/CTN                                                                                                                                                                                                                                                                                                                                                                                                                                                                                                                                                                                                                                                                                                                                                                                                                                                                                                                                                                                                                                                                                                                            |  |
| Unit Size               | 616*504*500mm                                                                                                                                                                                                                                                                                                                                                                                                                                                                                                                                                                                                                                                                                                                                                                                                                                                                                                                                                                                                                                                                                                                       |  |
| CTN Size                | 702*523*530mm                                                                                                                                                                                                                                                                                                                                                                                                                                                                                                                                                                                                                                                                                                                                                                                                                                                                                                                                                                                                                                                                                                                       |  |
| Package                 | 1PCS/CTN                                                                                                                                                                                                                                                                                                                                                                                                                                                                                                                                                                                                                                                                                                                                                                                                                                                                                                                                                                                                                                                                                                                            |  |
| Loading Capacity(20'GP) | 81PCS                                                                                                                                                                                                                                                                                                                                                                                                                                                                                                                                                                                                                                                                                                                                                                                                                                                                                                                                                                                                                                                                                                                               |  |
| Loading Capacity(40'GP) | 171PCS                                                                                                                                                                                                                                                                                                                                                                                                                                                                                                                                                                                                                                                                                                                                                                                                                                                                                                                                                                                                                                                                                                                              |  |
| Loading Capacity(40'HQ) | 228PCS                                                                                                                                                                                                                                                                                                                                                                                                                                                                                                                                                                                                                                                                                                                                                                                                                                                                                                                                                                                                                                                                                                                              |  |