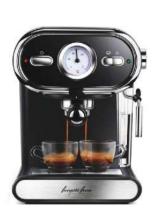

FCM3100C

| Description:                                                                                                                                                                                                                                                                                                                                                                                                                                                                                                                                                                                                                                                                                                                                                                                                                                                                                                                                                                                                                                                                                                                                                                                                                                                                                                                                                                                                                                                                                                                                                                                                                                                                                                                                                                                                                                                                                                                                                                                                                                                                                                                   | <ul> <li>Stainless steel mirror housing &amp; plastic side cover;</li> <li>Multifunction for making coffee, steam and hot water at the same time;</li> <li>Touch electronic button for easy operation;</li> <li>Italian ULKA pump with 15bar pressure;</li> <li>Inlet pipe to connect tap water &amp; Drain pipe to drain water directly;</li> <li>With LED illuminator; Temperature and time can be adjusted when making conferent barometers show the pressure when making coffee and steam;</li> <li>Dual boilers: one is 500ml s. s. boiler with s. s. heating tube to make temperature more stable for making coffee; another is 7L s.s. boiler for making steam and water;</li> <li>Professional s. s. porta-filter holder and filter with 58mm diameter;</li> <li>Pre-infusion system to ensure perfect extraction and crema;</li> <li>S. S. steam and water tube for cappuccino and hot water;</li> <li>Top cover cup-warming plate &amp; Adjustable non-slip foot.</li> </ul> |  |
|--------------------------------------------------------------------------------------------------------------------------------------------------------------------------------------------------------------------------------------------------------------------------------------------------------------------------------------------------------------------------------------------------------------------------------------------------------------------------------------------------------------------------------------------------------------------------------------------------------------------------------------------------------------------------------------------------------------------------------------------------------------------------------------------------------------------------------------------------------------------------------------------------------------------------------------------------------------------------------------------------------------------------------------------------------------------------------------------------------------------------------------------------------------------------------------------------------------------------------------------------------------------------------------------------------------------------------------------------------------------------------------------------------------------------------------------------------------------------------------------------------------------------------------------------------------------------------------------------------------------------------------------------------------------------------------------------------------------------------------------------------------------------------------------------------------------------------------------------------------------------------------------------------------------------------------------------------------------------------------------------------------------------------------------------------------------------------------------------------------------------------|----------------------------------------------------------------------------------------------------------------------------------------------------------------------------------------------------------------------------------------------------------------------------------------------------------------------------------------------------------------------------------------------------------------------------------------------------------------------------------------------------------------------------------------------------------------------------------------------------------------------------------------------------------------------------------------------------------------------------------------------------------------------------------------------------------------------------------------------------------------------------------------------------------------------------------------------------------------------------------------|--|
|                                                                                                                                                                                                                                                                                                                                                                                                                                                                                                                                                                                                                                                                                                                                                                                                                                                                                                                                                                                                                                                                                                                                                                                                                                                                                                                                                                                                                                                                                                                                                                                                                                                                                                                                                                                                                                                                                                                                                                                                                                                                                                                                |                                                                                                                                                                                                                                                                                                                                                                                                                                                                                                                                                                                                                                                                                                                                                                                                                                                                                                                                                                                        |  |
| Power Consumption                                                                                                                                                                                                                                                                                                                                                                                                                                                                                                                                                                                                                                                                                                                                                                                                                                                                                                                                                                                                                                                                                                                                                                                                                                                                                                                                                                                                                                                                                                                                                                                                                                                                                                                                                                                                                                                                                                                                                                                                                                                                                                              | 3450W                                                                                                                                                                                                                                                                                                                                                                                                                                                                                                                                                                                                                                                                                                                                                                                                                                                                                                                                                                                  |  |
| Power Consumption<br>Voltage                                                                                                                                                                                                                                                                                                                                                                                                                                                                                                                                                                                                                                                                                                                                                                                                                                                                                                                                                                                                                                                                                                                                                                                                                                                                                                                                                                                                                                                                                                                                                                                                                                                                                                                                                                                                                                                                                                                                                                                                                                                                                                   | 3450W<br>220V                                                                                                                                                                                                                                                                                                                                                                                                                                                                                                                                                                                                                                                                                                                                                                                                                                                                                                                                                                          |  |
| The second secon |                                                                                                                                                                                                                                                                                                                                                                                                                                                                                                                                                                                                                                                                                                                                                                                                                                                                                                                                                                                        |  |
| Voltage                                                                                                                                                                                                                                                                                                                                                                                                                                                                                                                                                                                                                                                                                                                                                                                                                                                                                                                                                                                                                                                                                                                                                                                                                                                                                                                                                                                                                                                                                                                                                                                                                                                                                                                                                                                                                                                                                                                                                                                                                                                                                                                        | 220V                                                                                                                                                                                                                                                                                                                                                                                                                                                                                                                                                                                                                                                                                                                                                                                                                                                                                                                                                                                   |  |
| Voltage<br>Frequency                                                                                                                                                                                                                                                                                                                                                                                                                                                                                                                                                                                                                                                                                                                                                                                                                                                                                                                                                                                                                                                                                                                                                                                                                                                                                                                                                                                                                                                                                                                                                                                                                                                                                                                                                                                                                                                                                                                                                                                                                                                                                                           | 220V<br>50Hz                                                                                                                                                                                                                                                                                                                                                                                                                                                                                                                                                                                                                                                                                                                                                                                                                                                                                                                                                                           |  |
| Voltage<br>Frequency<br>N.W                                                                                                                                                                                                                                                                                                                                                                                                                                                                                                                                                                                                                                                                                                                                                                                                                                                                                                                                                                                                                                                                                                                                                                                                                                                                                                                                                                                                                                                                                                                                                                                                                                                                                                                                                                                                                                                                                                                                                                                                                                                                                                    | 220V<br>50Hz<br>33KG/PCS                                                                                                                                                                                                                                                                                                                                                                                                                                                                                                                                                                                                                                                                                                                                                                                                                                                                                                                                                               |  |
| Voltage<br>Frequency<br>N.W<br>G.W                                                                                                                                                                                                                                                                                                                                                                                                                                                                                                                                                                                                                                                                                                                                                                                                                                                                                                                                                                                                                                                                                                                                                                                                                                                                                                                                                                                                                                                                                                                                                                                                                                                                                                                                                                                                                                                                                                                                                                                                                                                                                             | 220V<br>50Hz<br>33KG/PCS<br>37KG/CTN                                                                                                                                                                                                                                                                                                                                                                                                                                                                                                                                                                                                                                                                                                                                                                                                                                                                                                                                                   |  |
| Voltage Frequency N.W G.W Unit Size                                                                                                                                                                                                                                                                                                                                                                                                                                                                                                                                                                                                                                                                                                                                                                                                                                                                                                                                                                                                                                                                                                                                                                                                                                                                                                                                                                                                                                                                                                                                                                                                                                                                                                                                                                                                                                                                                                                                                                                                                                                                                            | 220V<br>50Hz<br>33KG/PCS<br>37KG/CTN<br>616*504*500mm                                                                                                                                                                                                                                                                                                                                                                                                                                                                                                                                                                                                                                                                                                                                                                                                                                                                                                                                  |  |
| Voltage Frequency N.W G.W Unit Size CTN Size                                                                                                                                                                                                                                                                                                                                                                                                                                                                                                                                                                                                                                                                                                                                                                                                                                                                                                                                                                                                                                                                                                                                                                                                                                                                                                                                                                                                                                                                                                                                                                                                                                                                                                                                                                                                                                                                                                                                                                                                                                                                                   | 220V<br>50Hz<br>33KG/PCS<br>37KG/CTN<br>616*504*500mm<br>702*523*530mm                                                                                                                                                                                                                                                                                                                                                                                                                                                                                                                                                                                                                                                                                                                                                                                                                                                                                                                 |  |
| Voltage Frequency N.W G.W Unit Size CTN Size Package                                                                                                                                                                                                                                                                                                                                                                                                                                                                                                                                                                                                                                                                                                                                                                                                                                                                                                                                                                                                                                                                                                                                                                                                                                                                                                                                                                                                                                                                                                                                                                                                                                                                                                                                                                                                                                                                                                                                                                                                                                                                           | 220V 50Hz 33KG/PCS 37KG/CTN 616*504*500mm 702*523*530mm 1PCS/CTN                                                                                                                                                                                                                                                                                                                                                                                                                                                                                                                                                                                                                                                                                                                                                                                                                                                                                                                       |  |