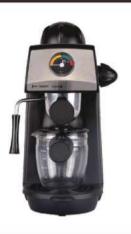

**COFFEE HEATING TUBE** 

**COFFEE TABLE** 

**MENU SETTINGS** 

**PRIMARY AND SECONDARY BOILER** 

LIGHTING CONTROL

**POWER CONTROL** 

| Model:                  | <ul> <li>Stainless steel mirror housing;</li> <li>Multifunction for making coffee, steam and hot water at the same time;</li> <li>Resistive colorful touch screen with 4.3 inches;</li> <li>Commercial rotary vane pump with 9bar pressure;</li> <li>Inlet pipe to connect tap water &amp; Drain pipe to drain water directly;</li> <li>With LED illuminator; Temperature and time can be adjusted when making coffee;</li> <li>Different barometers show the pressure when making coffee and steam;</li> <li>Dual boilers: one is 500ml s. s. boiler with s. s. heating tube to make temperature more stable for making coffee; another is full s. s. primary and secondary boiler with 7L capacity for making steam and hot water;</li> <li>Professional s. s. porta-filter holder and filter with 58mm diameter;</li> <li>Pre-infusion system to ensure perfect extraction and crema;</li> <li>S. S. steam and water tube for cappuccino and hot water;</li> <li>With flowmeter and full inner cooper pipe;</li> <li>Top cover cup-warming plate &amp; Adjustable non-slip foot;</li> <li>Level type steaming switch.</li> </ul> |  |
|-------------------------|-------------------------------------------------------------------------------------------------------------------------------------------------------------------------------------------------------------------------------------------------------------------------------------------------------------------------------------------------------------------------------------------------------------------------------------------------------------------------------------------------------------------------------------------------------------------------------------------------------------------------------------------------------------------------------------------------------------------------------------------------------------------------------------------------------------------------------------------------------------------------------------------------------------------------------------------------------------------------------------------------------------------------------------------------------------------------------------------------------------------------------------|--|
| Description:            |                                                                                                                                                                                                                                                                                                                                                                                                                                                                                                                                                                                                                                                                                                                                                                                                                                                                                                                                                                                                                                                                                                                                     |  |
| Power Consumption       | 3450W                                                                                                                                                                                                                                                                                                                                                                                                                                                                                                                                                                                                                                                                                                                                                                                                                                                                                                                                                                                                                                                                                                                               |  |
| Voltage                 | 220V                                                                                                                                                                                                                                                                                                                                                                                                                                                                                                                                                                                                                                                                                                                                                                                                                                                                                                                                                                                                                                                                                                                                |  |
| Frequency               | 50Hz                                                                                                                                                                                                                                                                                                                                                                                                                                                                                                                                                                                                                                                                                                                                                                                                                                                                                                                                                                                                                                                                                                                                |  |
| N.W                     | 33KG/PCS                                                                                                                                                                                                                                                                                                                                                                                                                                                                                                                                                                                                                                                                                                                                                                                                                                                                                                                                                                                                                                                                                                                            |  |
| G.W                     | 37KG/CTN                                                                                                                                                                                                                                                                                                                                                                                                                                                                                                                                                                                                                                                                                                                                                                                                                                                                                                                                                                                                                                                                                                                            |  |
| Unit Size               | 616*504*500mm                                                                                                                                                                                                                                                                                                                                                                                                                                                                                                                                                                                                                                                                                                                                                                                                                                                                                                                                                                                                                                                                                                                       |  |
| CTN Size                | 702*523*530mm                                                                                                                                                                                                                                                                                                                                                                                                                                                                                                                                                                                                                                                                                                                                                                                                                                                                                                                                                                                                                                                                                                                       |  |
| Package                 | 1PCS/CTN                                                                                                                                                                                                                                                                                                                                                                                                                                                                                                                                                                                                                                                                                                                                                                                                                                                                                                                                                                                                                                                                                                                            |  |
| Loading Capacity(20'GP) | 81PCS                                                                                                                                                                                                                                                                                                                                                                                                                                                                                                                                                                                                                                                                                                                                                                                                                                                                                                                                                                                                                                                                                                                               |  |
| Loading Capacity(40'GP) | 171PCS                                                                                                                                                                                                                                                                                                                                                                                                                                                                                                                                                                                                                                                                                                                                                                                                                                                                                                                                                                                                                                                                                                                              |  |
| Loading Capacity(40'HQ) | 228PCS                                                                                                                                                                                                                                                                                                                                                                                                                                                                                                                                                                                                                                                                                                                                                                                                                                                                                                                                                                                                                                                                                                                              |  |

FCM3100C

| Description:                                                                                                                                                                                                                                                                                                                                                                                                                                                                                                                                                                                                                                                                                                                                                                                                                                                                                                                                                                                                                                                                                                                                                                                                                                                                                                                                                                                                                                                                                                                                                                                                                                                                                                                                                                                                                                                                                                                                                                                                                                                                                                                   | <ul> <li>Stainless steel mirror housing &amp; plastic side cover;</li> <li>Multifunction for making coffee, steam and hot water at the same time;</li> <li>Touch electronic button for easy operation;</li> <li>Italian ULKA pump with 15bar pressure;</li> <li>Inlet pipe to connect tap water &amp; Drain pipe to drain water directly;</li> <li>With LED illuminator; Temperature and time can be adjusted when making conferent barometers show the pressure when making coffee and steam;</li> <li>Dual boilers: one is 500ml s. s. boiler with s. s. heating tube to make temperature more stable for making coffee; another is 7L s.s. boiler for making steam and water;</li> <li>Professional s. s. porta-filter holder and filter with 58mm diameter;</li> <li>Pre-infusion system to ensure perfect extraction and crema;</li> <li>S. S. steam and water tube for cappuccino and hot water;</li> <li>Top cover cup-warming plate &amp; Adjustable non-slip foot.</li> </ul> |  |
|--------------------------------------------------------------------------------------------------------------------------------------------------------------------------------------------------------------------------------------------------------------------------------------------------------------------------------------------------------------------------------------------------------------------------------------------------------------------------------------------------------------------------------------------------------------------------------------------------------------------------------------------------------------------------------------------------------------------------------------------------------------------------------------------------------------------------------------------------------------------------------------------------------------------------------------------------------------------------------------------------------------------------------------------------------------------------------------------------------------------------------------------------------------------------------------------------------------------------------------------------------------------------------------------------------------------------------------------------------------------------------------------------------------------------------------------------------------------------------------------------------------------------------------------------------------------------------------------------------------------------------------------------------------------------------------------------------------------------------------------------------------------------------------------------------------------------------------------------------------------------------------------------------------------------------------------------------------------------------------------------------------------------------------------------------------------------------------------------------------------------------|----------------------------------------------------------------------------------------------------------------------------------------------------------------------------------------------------------------------------------------------------------------------------------------------------------------------------------------------------------------------------------------------------------------------------------------------------------------------------------------------------------------------------------------------------------------------------------------------------------------------------------------------------------------------------------------------------------------------------------------------------------------------------------------------------------------------------------------------------------------------------------------------------------------------------------------------------------------------------------------|--|
|                                                                                                                                                                                                                                                                                                                                                                                                                                                                                                                                                                                                                                                                                                                                                                                                                                                                                                                                                                                                                                                                                                                                                                                                                                                                                                                                                                                                                                                                                                                                                                                                                                                                                                                                                                                                                                                                                                                                                                                                                                                                                                                                |                                                                                                                                                                                                                                                                                                                                                                                                                                                                                                                                                                                                                                                                                                                                                                                                                                                                                                                                                                                        |  |
| Power Consumption                                                                                                                                                                                                                                                                                                                                                                                                                                                                                                                                                                                                                                                                                                                                                                                                                                                                                                                                                                                                                                                                                                                                                                                                                                                                                                                                                                                                                                                                                                                                                                                                                                                                                                                                                                                                                                                                                                                                                                                                                                                                                                              | 3450W                                                                                                                                                                                                                                                                                                                                                                                                                                                                                                                                                                                                                                                                                                                                                                                                                                                                                                                                                                                  |  |
| Power Consumption<br>Voltage                                                                                                                                                                                                                                                                                                                                                                                                                                                                                                                                                                                                                                                                                                                                                                                                                                                                                                                                                                                                                                                                                                                                                                                                                                                                                                                                                                                                                                                                                                                                                                                                                                                                                                                                                                                                                                                                                                                                                                                                                                                                                                   | 3450W<br>220V                                                                                                                                                                                                                                                                                                                                                                                                                                                                                                                                                                                                                                                                                                                                                                                                                                                                                                                                                                          |  |
| The second secon |                                                                                                                                                                                                                                                                                                                                                                                                                                                                                                                                                                                                                                                                                                                                                                                                                                                                                                                                                                                        |  |
| Voltage                                                                                                                                                                                                                                                                                                                                                                                                                                                                                                                                                                                                                                                                                                                                                                                                                                                                                                                                                                                                                                                                                                                                                                                                                                                                                                                                                                                                                                                                                                                                                                                                                                                                                                                                                                                                                                                                                                                                                                                                                                                                                                                        | 220V                                                                                                                                                                                                                                                                                                                                                                                                                                                                                                                                                                                                                                                                                                                                                                                                                                                                                                                                                                                   |  |
| Voltage<br>Frequency                                                                                                                                                                                                                                                                                                                                                                                                                                                                                                                                                                                                                                                                                                                                                                                                                                                                                                                                                                                                                                                                                                                                                                                                                                                                                                                                                                                                                                                                                                                                                                                                                                                                                                                                                                                                                                                                                                                                                                                                                                                                                                           | 220V<br>50Hz                                                                                                                                                                                                                                                                                                                                                                                                                                                                                                                                                                                                                                                                                                                                                                                                                                                                                                                                                                           |  |
| Voltage<br>Frequency<br>N.W                                                                                                                                                                                                                                                                                                                                                                                                                                                                                                                                                                                                                                                                                                                                                                                                                                                                                                                                                                                                                                                                                                                                                                                                                                                                                                                                                                                                                                                                                                                                                                                                                                                                                                                                                                                                                                                                                                                                                                                                                                                                                                    | 220V<br>50Hz<br>33KG/PCS                                                                                                                                                                                                                                                                                                                                                                                                                                                                                                                                                                                                                                                                                                                                                                                                                                                                                                                                                               |  |
| Voltage<br>Frequency<br>N.W<br>G.W                                                                                                                                                                                                                                                                                                                                                                                                                                                                                                                                                                                                                                                                                                                                                                                                                                                                                                                                                                                                                                                                                                                                                                                                                                                                                                                                                                                                                                                                                                                                                                                                                                                                                                                                                                                                                                                                                                                                                                                                                                                                                             | 220V<br>50Hz<br>33KG/PCS<br>37KG/CTN                                                                                                                                                                                                                                                                                                                                                                                                                                                                                                                                                                                                                                                                                                                                                                                                                                                                                                                                                   |  |
| Voltage Frequency N.W G.W Unit Size                                                                                                                                                                                                                                                                                                                                                                                                                                                                                                                                                                                                                                                                                                                                                                                                                                                                                                                                                                                                                                                                                                                                                                                                                                                                                                                                                                                                                                                                                                                                                                                                                                                                                                                                                                                                                                                                                                                                                                                                                                                                                            | 220V<br>50Hz<br>33KG/PCS<br>37KG/CTN<br>616*504*500mm                                                                                                                                                                                                                                                                                                                                                                                                                                                                                                                                                                                                                                                                                                                                                                                                                                                                                                                                  |  |
| Voltage Frequency N.W G.W Unit Size CTN Size                                                                                                                                                                                                                                                                                                                                                                                                                                                                                                                                                                                                                                                                                                                                                                                                                                                                                                                                                                                                                                                                                                                                                                                                                                                                                                                                                                                                                                                                                                                                                                                                                                                                                                                                                                                                                                                                                                                                                                                                                                                                                   | 220V<br>50Hz<br>33KG/PCS<br>37KG/CTN<br>616*504*500mm<br>702*523*530mm                                                                                                                                                                                                                                                                                                                                                                                                                                                                                                                                                                                                                                                                                                                                                                                                                                                                                                                 |  |
| Voltage Frequency N.W G.W Unit Size CTN Size Package                                                                                                                                                                                                                                                                                                                                                                                                                                                                                                                                                                                                                                                                                                                                                                                                                                                                                                                                                                                                                                                                                                                                                                                                                                                                                                                                                                                                                                                                                                                                                                                                                                                                                                                                                                                                                                                                                                                                                                                                                                                                           | 220V 50Hz 33KG/PCS 37KG/CTN 616*504*500mm 702*523*530mm 1PCS/CTN                                                                                                                                                                                                                                                                                                                                                                                                                                                                                                                                                                                                                                                                                                                                                                                                                                                                                                                       |  |

沿

| Model:                  | FCM3100E                                                                                                                                                                                                                                                                                                                                                                                                                                                                                                                                                                                                                                                                                                                                                                                                                                                                                                                                                                                                                                                                                                           |  |
|-------------------------|--------------------------------------------------------------------------------------------------------------------------------------------------------------------------------------------------------------------------------------------------------------------------------------------------------------------------------------------------------------------------------------------------------------------------------------------------------------------------------------------------------------------------------------------------------------------------------------------------------------------------------------------------------------------------------------------------------------------------------------------------------------------------------------------------------------------------------------------------------------------------------------------------------------------------------------------------------------------------------------------------------------------------------------------------------------------------------------------------------------------|--|
| Description:            | <ul> <li>Stainless steel mirror housing &amp; Plastic side cover;</li> <li>Multifunction for making coffee, steam and hot water at the same time;</li> <li>Touch electronic button for easy operation;</li> <li>Commerical rotary vane pump with 9 bar pressure;</li> <li>Inlet pipe to connect tap water &amp; Drain pipe to drain water directly;</li> <li>With LED illuminator; Temperature and time can be adjusted when making coff</li> <li>Different barometers show the pressure when making coffee and steam;</li> <li>Dual boilers: one is 500ml s. s. boiler with s. s. heating tube to make temperature more stable for making coffee; another is full or s. s. primary and secondary boiler with 7L capacity for making steam and hot water;</li> <li>Professional s. s. porta-filter holder and filter with 58mm diameter;</li> <li>Pre-infusion system to ensure perfect extraction and crema;</li> <li>S.S. steam and water tube for cappuccino and hot water;</li> <li>With flowmeter and full inner cooper pipe;</li> <li>Top cover cup-warming plate &amp; adjustable non-slip foot.</li> </ul> |  |
| Power Consumption       | 3450W                                                                                                                                                                                                                                                                                                                                                                                                                                                                                                                                                                                                                                                                                                                                                                                                                                                                                                                                                                                                                                                                                                              |  |
| Voltage                 | 220V                                                                                                                                                                                                                                                                                                                                                                                                                                                                                                                                                                                                                                                                                                                                                                                                                                                                                                                                                                                                                                                                                                               |  |
| Frequency               | 50Hz                                                                                                                                                                                                                                                                                                                                                                                                                                                                                                                                                                                                                                                                                                                                                                                                                                                                                                                                                                                                                                                                                                               |  |
| N.W                     | 35KG/PCS                                                                                                                                                                                                                                                                                                                                                                                                                                                                                                                                                                                                                                                                                                                                                                                                                                                                                                                                                                                                                                                                                                           |  |
| G.W                     | 40KG/CTN                                                                                                                                                                                                                                                                                                                                                                                                                                                                                                                                                                                                                                                                                                                                                                                                                                                                                                                                                                                                                                                                                                           |  |
| Unit Size               | 616*504*500mm                                                                                                                                                                                                                                                                                                                                                                                                                                                                                                                                                                                                                                                                                                                                                                                                                                                                                                                                                                                                                                                                                                      |  |
| CTN Size                | 702*523*530mm                                                                                                                                                                                                                                                                                                                                                                                                                                                                                                                                                                                                                                                                                                                                                                                                                                                                                                                                                                                                                                                                                                      |  |
| Package                 | 1PCS/CTN                                                                                                                                                                                                                                                                                                                                                                                                                                                                                                                                                                                                                                                                                                                                                                                                                                                                                                                                                                                                                                                                                                           |  |
| Loading Capacity(20'GP) | 126PCS                                                                                                                                                                                                                                                                                                                                                                                                                                                                                                                                                                                                                                                                                                                                                                                                                                                                                                                                                                                                                                                                                                             |  |
| Loading Capacity(40'GP) | 255PCS                                                                                                                                                                                                                                                                                                                                                                                                                                                                                                                                                                                                                                                                                                                                                                                                                                                                                                                                                                                                                                                                                                             |  |
| Loading Capacity(40'HQ) | 317PCS                                                                                                                                                                                                                                                                                                                                                                                                                                                                                                                                                                                                                                                                                                                                                                                                                                                                                                                                                                                                                                                                                                             |  |