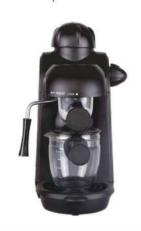

**COFFEE HEATING TUBE** 

**COFFEE TABLE** 

**MENU SETTINGS** 

**PRIMARY AND SECONDARY BOILER** 

LIGHTING CONTROL

**POWER CONTROL** 

| Model:                  | <ul> <li>Stainless steel mirror housing;</li> <li>Multifunction for making coffee, steam and hot water at the same time;</li> <li>Resistive colorful touch screen with 4.3 inches;</li> <li>Commercial rotary vane pump with 9bar pressure;</li> <li>Inlet pipe to connect tap water &amp; Drain pipe to drain water directly;</li> <li>With LED illuminator; Temperature and time can be adjusted when making coffee;</li> <li>Different barometers show the pressure when making coffee and steam;</li> <li>Dual boilers: one is 500ml s. s. boiler with s. s. heating tube to make temperature more stable for making coffee; another is full s. s. primary and secondary boiler with 7L capacity for making steam and hot water;</li> <li>Professional s. s. porta-filter holder and filter with 58mm diameter;</li> <li>Pre-infusion system to ensure perfect extraction and crema;</li> <li>S. S. steam and water tube for cappuccino and hot water;</li> <li>With flowmeter and full inner cooper pipe;</li> <li>Top cover cup-warming plate &amp; Adjustable non-slip foot;</li> <li>Level type steaming switch.</li> </ul> |  |
|-------------------------|-------------------------------------------------------------------------------------------------------------------------------------------------------------------------------------------------------------------------------------------------------------------------------------------------------------------------------------------------------------------------------------------------------------------------------------------------------------------------------------------------------------------------------------------------------------------------------------------------------------------------------------------------------------------------------------------------------------------------------------------------------------------------------------------------------------------------------------------------------------------------------------------------------------------------------------------------------------------------------------------------------------------------------------------------------------------------------------------------------------------------------------|--|
| Description:            |                                                                                                                                                                                                                                                                                                                                                                                                                                                                                                                                                                                                                                                                                                                                                                                                                                                                                                                                                                                                                                                                                                                                     |  |
| Power Consumption       | 3450W                                                                                                                                                                                                                                                                                                                                                                                                                                                                                                                                                                                                                                                                                                                                                                                                                                                                                                                                                                                                                                                                                                                               |  |
| Voltage                 | 220V                                                                                                                                                                                                                                                                                                                                                                                                                                                                                                                                                                                                                                                                                                                                                                                                                                                                                                                                                                                                                                                                                                                                |  |
| Frequency               | 50Hz                                                                                                                                                                                                                                                                                                                                                                                                                                                                                                                                                                                                                                                                                                                                                                                                                                                                                                                                                                                                                                                                                                                                |  |
| N.W                     | 33KG/PCS                                                                                                                                                                                                                                                                                                                                                                                                                                                                                                                                                                                                                                                                                                                                                                                                                                                                                                                                                                                                                                                                                                                            |  |
| G.W                     | 37KG/CTN                                                                                                                                                                                                                                                                                                                                                                                                                                                                                                                                                                                                                                                                                                                                                                                                                                                                                                                                                                                                                                                                                                                            |  |
| Unit Size               | 616*504*500mm                                                                                                                                                                                                                                                                                                                                                                                                                                                                                                                                                                                                                                                                                                                                                                                                                                                                                                                                                                                                                                                                                                                       |  |
| CTN Size                | 702*523*530mm                                                                                                                                                                                                                                                                                                                                                                                                                                                                                                                                                                                                                                                                                                                                                                                                                                                                                                                                                                                                                                                                                                                       |  |
| Package                 | 1PCS/CTN                                                                                                                                                                                                                                                                                                                                                                                                                                                                                                                                                                                                                                                                                                                                                                                                                                                                                                                                                                                                                                                                                                                            |  |
| Loading Capacity(20'GP) | 81PCS                                                                                                                                                                                                                                                                                                                                                                                                                                                                                                                                                                                                                                                                                                                                                                                                                                                                                                                                                                                                                                                                                                                               |  |
| Loading Capacity(40'GP) | 171PCS                                                                                                                                                                                                                                                                                                                                                                                                                                                                                                                                                                                                                                                                                                                                                                                                                                                                                                                                                                                                                                                                                                                              |  |
| Loading Capacity(40'HQ) | 228PCS                                                                                                                                                                                                                                                                                                                                                                                                                                                                                                                                                                                                                                                                                                                                                                                                                                                                                                                                                                                                                                                                                                                              |  |

FCM3100C

| Description:                                                                                                                                                                                                                                                                                                                                                                                                                                                                                                                                                                                                                                                                                                                                                                                                                                                                                                                                                                                                                                                                                                                                                                                                                                                                                                                                                                                                                                                                                                                                                                                                                                                                                                                                                                                                                                                                                                                                                                                                                                                                                                                   | <ul> <li>Stainless steel mirror housing &amp; plastic side cover;</li> <li>Multifunction for making coffee, steam and hot water at the same time;</li> <li>Touch electronic button for easy operation;</li> <li>Italian ULKA pump with 15bar pressure;</li> <li>Inlet pipe to connect tap water &amp; Drain pipe to drain water directly;</li> <li>With LED illuminator; Temperature and time can be adjusted when making conferent barometers show the pressure when making coffee and steam;</li> <li>Dual boilers: one is 500ml s. s. boiler with s. s. heating tube to make temperature more stable for making coffee; another is 7L s.s. boiler for making steam and water;</li> <li>Professional s. s. porta-filter holder and filter with 58mm diameter;</li> <li>Pre-infusion system to ensure perfect extraction and crema;</li> <li>S. S. steam and water tube for cappuccino and hot water;</li> <li>Top cover cup-warming plate &amp; Adjustable non-slip foot.</li> </ul> |  |
|--------------------------------------------------------------------------------------------------------------------------------------------------------------------------------------------------------------------------------------------------------------------------------------------------------------------------------------------------------------------------------------------------------------------------------------------------------------------------------------------------------------------------------------------------------------------------------------------------------------------------------------------------------------------------------------------------------------------------------------------------------------------------------------------------------------------------------------------------------------------------------------------------------------------------------------------------------------------------------------------------------------------------------------------------------------------------------------------------------------------------------------------------------------------------------------------------------------------------------------------------------------------------------------------------------------------------------------------------------------------------------------------------------------------------------------------------------------------------------------------------------------------------------------------------------------------------------------------------------------------------------------------------------------------------------------------------------------------------------------------------------------------------------------------------------------------------------------------------------------------------------------------------------------------------------------------------------------------------------------------------------------------------------------------------------------------------------------------------------------------------------|----------------------------------------------------------------------------------------------------------------------------------------------------------------------------------------------------------------------------------------------------------------------------------------------------------------------------------------------------------------------------------------------------------------------------------------------------------------------------------------------------------------------------------------------------------------------------------------------------------------------------------------------------------------------------------------------------------------------------------------------------------------------------------------------------------------------------------------------------------------------------------------------------------------------------------------------------------------------------------------|--|
|                                                                                                                                                                                                                                                                                                                                                                                                                                                                                                                                                                                                                                                                                                                                                                                                                                                                                                                                                                                                                                                                                                                                                                                                                                                                                                                                                                                                                                                                                                                                                                                                                                                                                                                                                                                                                                                                                                                                                                                                                                                                                                                                |                                                                                                                                                                                                                                                                                                                                                                                                                                                                                                                                                                                                                                                                                                                                                                                                                                                                                                                                                                                        |  |
| Power Consumption                                                                                                                                                                                                                                                                                                                                                                                                                                                                                                                                                                                                                                                                                                                                                                                                                                                                                                                                                                                                                                                                                                                                                                                                                                                                                                                                                                                                                                                                                                                                                                                                                                                                                                                                                                                                                                                                                                                                                                                                                                                                                                              | 3450W                                                                                                                                                                                                                                                                                                                                                                                                                                                                                                                                                                                                                                                                                                                                                                                                                                                                                                                                                                                  |  |
| Power Consumption<br>Voltage                                                                                                                                                                                                                                                                                                                                                                                                                                                                                                                                                                                                                                                                                                                                                                                                                                                                                                                                                                                                                                                                                                                                                                                                                                                                                                                                                                                                                                                                                                                                                                                                                                                                                                                                                                                                                                                                                                                                                                                                                                                                                                   | 3450W<br>220V                                                                                                                                                                                                                                                                                                                                                                                                                                                                                                                                                                                                                                                                                                                                                                                                                                                                                                                                                                          |  |
| The second secon |                                                                                                                                                                                                                                                                                                                                                                                                                                                                                                                                                                                                                                                                                                                                                                                                                                                                                                                                                                                        |  |
| Voltage                                                                                                                                                                                                                                                                                                                                                                                                                                                                                                                                                                                                                                                                                                                                                                                                                                                                                                                                                                                                                                                                                                                                                                                                                                                                                                                                                                                                                                                                                                                                                                                                                                                                                                                                                                                                                                                                                                                                                                                                                                                                                                                        | 220V                                                                                                                                                                                                                                                                                                                                                                                                                                                                                                                                                                                                                                                                                                                                                                                                                                                                                                                                                                                   |  |
| Voltage<br>Frequency                                                                                                                                                                                                                                                                                                                                                                                                                                                                                                                                                                                                                                                                                                                                                                                                                                                                                                                                                                                                                                                                                                                                                                                                                                                                                                                                                                                                                                                                                                                                                                                                                                                                                                                                                                                                                                                                                                                                                                                                                                                                                                           | 220V<br>50Hz                                                                                                                                                                                                                                                                                                                                                                                                                                                                                                                                                                                                                                                                                                                                                                                                                                                                                                                                                                           |  |
| Voltage<br>Frequency<br>N.W                                                                                                                                                                                                                                                                                                                                                                                                                                                                                                                                                                                                                                                                                                                                                                                                                                                                                                                                                                                                                                                                                                                                                                                                                                                                                                                                                                                                                                                                                                                                                                                                                                                                                                                                                                                                                                                                                                                                                                                                                                                                                                    | 220V<br>50Hz<br>33KG/PCS                                                                                                                                                                                                                                                                                                                                                                                                                                                                                                                                                                                                                                                                                                                                                                                                                                                                                                                                                               |  |
| Voltage<br>Frequency<br>N.W<br>G.W                                                                                                                                                                                                                                                                                                                                                                                                                                                                                                                                                                                                                                                                                                                                                                                                                                                                                                                                                                                                                                                                                                                                                                                                                                                                                                                                                                                                                                                                                                                                                                                                                                                                                                                                                                                                                                                                                                                                                                                                                                                                                             | 220V<br>50Hz<br>33KG/PCS<br>37KG/CTN                                                                                                                                                                                                                                                                                                                                                                                                                                                                                                                                                                                                                                                                                                                                                                                                                                                                                                                                                   |  |
| Voltage Frequency N.W G.W Unit Size                                                                                                                                                                                                                                                                                                                                                                                                                                                                                                                                                                                                                                                                                                                                                                                                                                                                                                                                                                                                                                                                                                                                                                                                                                                                                                                                                                                                                                                                                                                                                                                                                                                                                                                                                                                                                                                                                                                                                                                                                                                                                            | 220V<br>50Hz<br>33KG/PCS<br>37KG/CTN<br>616*504*500mm                                                                                                                                                                                                                                                                                                                                                                                                                                                                                                                                                                                                                                                                                                                                                                                                                                                                                                                                  |  |
| Voltage Frequency N.W G.W Unit Size CTN Size                                                                                                                                                                                                                                                                                                                                                                                                                                                                                                                                                                                                                                                                                                                                                                                                                                                                                                                                                                                                                                                                                                                                                                                                                                                                                                                                                                                                                                                                                                                                                                                                                                                                                                                                                                                                                                                                                                                                                                                                                                                                                   | 220V<br>50Hz<br>33KG/PCS<br>37KG/CTN<br>616*504*500mm<br>702*523*530mm                                                                                                                                                                                                                                                                                                                                                                                                                                                                                                                                                                                                                                                                                                                                                                                                                                                                                                                 |  |
| Voltage Frequency N.W G.W Unit Size CTN Size Package                                                                                                                                                                                                                                                                                                                                                                                                                                                                                                                                                                                                                                                                                                                                                                                                                                                                                                                                                                                                                                                                                                                                                                                                                                                                                                                                                                                                                                                                                                                                                                                                                                                                                                                                                                                                                                                                                                                                                                                                                                                                           | 220V 50Hz 33KG/PCS 37KG/CTN 616*504*500mm 702*523*530mm 1PCS/CTN                                                                                                                                                                                                                                                                                                                                                                                                                                                                                                                                                                                                                                                                                                                                                                                                                                                                                                                       |  |

沿

| Model:                  | FCM3100E                                                                                                                                                                                                                                                                                                                                                                                                                                                                                                                                                                                                                                                                                                                                                                                                                                                                                                                                                                                                                                                                                                           |  |
|-------------------------|--------------------------------------------------------------------------------------------------------------------------------------------------------------------------------------------------------------------------------------------------------------------------------------------------------------------------------------------------------------------------------------------------------------------------------------------------------------------------------------------------------------------------------------------------------------------------------------------------------------------------------------------------------------------------------------------------------------------------------------------------------------------------------------------------------------------------------------------------------------------------------------------------------------------------------------------------------------------------------------------------------------------------------------------------------------------------------------------------------------------|--|
| Description:            | <ul> <li>Stainless steel mirror housing &amp; Plastic side cover;</li> <li>Multifunction for making coffee, steam and hot water at the same time;</li> <li>Touch electronic button for easy operation;</li> <li>Commerical rotary vane pump with 9 bar pressure;</li> <li>Inlet pipe to connect tap water &amp; Drain pipe to drain water directly;</li> <li>With LED illuminator; Temperature and time can be adjusted when making coff</li> <li>Different barometers show the pressure when making coffee and steam;</li> <li>Dual boilers: one is 500ml s. s. boiler with s. s. heating tube to make temperature more stable for making coffee; another is full or s. s. primary and secondary boiler with 7L capacity for making steam and hot water;</li> <li>Professional s. s. porta-filter holder and filter with 58mm diameter;</li> <li>Pre-infusion system to ensure perfect extraction and crema;</li> <li>S.S. steam and water tube for cappuccino and hot water;</li> <li>With flowmeter and full inner cooper pipe;</li> <li>Top cover cup-warming plate &amp; adjustable non-slip foot.</li> </ul> |  |
| Power Consumption       | 3450W                                                                                                                                                                                                                                                                                                                                                                                                                                                                                                                                                                                                                                                                                                                                                                                                                                                                                                                                                                                                                                                                                                              |  |
| Voltage                 | 220V                                                                                                                                                                                                                                                                                                                                                                                                                                                                                                                                                                                                                                                                                                                                                                                                                                                                                                                                                                                                                                                                                                               |  |
| Frequency               | 50Hz                                                                                                                                                                                                                                                                                                                                                                                                                                                                                                                                                                                                                                                                                                                                                                                                                                                                                                                                                                                                                                                                                                               |  |
| N.W                     | 35KG/PCS                                                                                                                                                                                                                                                                                                                                                                                                                                                                                                                                                                                                                                                                                                                                                                                                                                                                                                                                                                                                                                                                                                           |  |
| G.W                     | 40KG/CTN                                                                                                                                                                                                                                                                                                                                                                                                                                                                                                                                                                                                                                                                                                                                                                                                                                                                                                                                                                                                                                                                                                           |  |
| Unit Size               | 616*504*500mm                                                                                                                                                                                                                                                                                                                                                                                                                                                                                                                                                                                                                                                                                                                                                                                                                                                                                                                                                                                                                                                                                                      |  |
| CTN Size                | 702*523*530mm                                                                                                                                                                                                                                                                                                                                                                                                                                                                                                                                                                                                                                                                                                                                                                                                                                                                                                                                                                                                                                                                                                      |  |
| Package                 | 1PCS/CTN                                                                                                                                                                                                                                                                                                                                                                                                                                                                                                                                                                                                                                                                                                                                                                                                                                                                                                                                                                                                                                                                                                           |  |
| Loading Capacity(20'GP) | 126PCS                                                                                                                                                                                                                                                                                                                                                                                                                                                                                                                                                                                                                                                                                                                                                                                                                                                                                                                                                                                                                                                                                                             |  |
| Loading Capacity(40'GP) | 255PCS                                                                                                                                                                                                                                                                                                                                                                                                                                                                                                                                                                                                                                                                                                                                                                                                                                                                                                                                                                                                                                                                                                             |  |
| Loading Capacity(40'HQ) | 317PCS                                                                                                                                                                                                                                                                                                                                                                                                                                                                                                                                                                                                                                                                                                                                                                                                                                                                                                                                                                                                                                                                                                             |  |