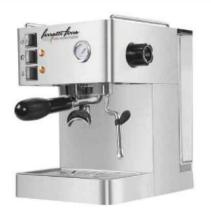

**COFFEE HEATING TUBE** 

**COFFEE TABLE** 

**MENU SETTINGS** 

**PRIMARY AND SECONDARY BOILER** 

LIGHTING CONTROL

**POWER CONTROL** 

| Model:                  | <ul> <li>Stainless steel mirror housing;</li> <li>Multifunction for making coffee, steam and hot water at the same time;</li> <li>Resistive colorful touch screen with 4.3 inches;</li> <li>Commercial rotary vane pump with 9bar pressure;</li> <li>Inlet pipe to connect tap water &amp; Drain pipe to drain water directly;</li> <li>With LED illuminator; Temperature and time can be adjusted when making coffee;</li> <li>Different barometers show the pressure when making coffee and steam;</li> <li>Dual boilers: one is 500ml s. s. boiler with s. s. heating tube to make temperature more stable for making coffee; another is full s. s. primary and secondary boiler with 7L capacity for making steam and hot water;</li> <li>Professional s. s. porta-filter holder and filter with 58mm diameter;</li> <li>Pre-infusion system to ensure perfect extraction and crema;</li> <li>S. S. steam and water tube for cappuccino and hot water;</li> <li>With flowmeter and full inner cooper pipe;</li> <li>Top cover cup-warming plate &amp; Adjustable non-slip foot;</li> <li>Level type steaming switch.</li> </ul> |  |
|-------------------------|-------------------------------------------------------------------------------------------------------------------------------------------------------------------------------------------------------------------------------------------------------------------------------------------------------------------------------------------------------------------------------------------------------------------------------------------------------------------------------------------------------------------------------------------------------------------------------------------------------------------------------------------------------------------------------------------------------------------------------------------------------------------------------------------------------------------------------------------------------------------------------------------------------------------------------------------------------------------------------------------------------------------------------------------------------------------------------------------------------------------------------------|--|
| Description:            |                                                                                                                                                                                                                                                                                                                                                                                                                                                                                                                                                                                                                                                                                                                                                                                                                                                                                                                                                                                                                                                                                                                                     |  |
| Power Consumption       | 3450W                                                                                                                                                                                                                                                                                                                                                                                                                                                                                                                                                                                                                                                                                                                                                                                                                                                                                                                                                                                                                                                                                                                               |  |
| Voltage                 | 220V                                                                                                                                                                                                                                                                                                                                                                                                                                                                                                                                                                                                                                                                                                                                                                                                                                                                                                                                                                                                                                                                                                                                |  |
| Frequency               | 50Hz                                                                                                                                                                                                                                                                                                                                                                                                                                                                                                                                                                                                                                                                                                                                                                                                                                                                                                                                                                                                                                                                                                                                |  |
| N.W                     | 33KG/PCS                                                                                                                                                                                                                                                                                                                                                                                                                                                                                                                                                                                                                                                                                                                                                                                                                                                                                                                                                                                                                                                                                                                            |  |
| G.W                     | 37KG/CTN                                                                                                                                                                                                                                                                                                                                                                                                                                                                                                                                                                                                                                                                                                                                                                                                                                                                                                                                                                                                                                                                                                                            |  |
| Unit Size               | 616*504*500mm                                                                                                                                                                                                                                                                                                                                                                                                                                                                                                                                                                                                                                                                                                                                                                                                                                                                                                                                                                                                                                                                                                                       |  |
| CTN Size                | 702*523*530mm                                                                                                                                                                                                                                                                                                                                                                                                                                                                                                                                                                                                                                                                                                                                                                                                                                                                                                                                                                                                                                                                                                                       |  |
| Package                 | 1PCS/CTN                                                                                                                                                                                                                                                                                                                                                                                                                                                                                                                                                                                                                                                                                                                                                                                                                                                                                                                                                                                                                                                                                                                            |  |
| Loading Capacity(20'GP) | 81PCS                                                                                                                                                                                                                                                                                                                                                                                                                                                                                                                                                                                                                                                                                                                                                                                                                                                                                                                                                                                                                                                                                                                               |  |
| Loading Capacity(40'GP) | 171PCS                                                                                                                                                                                                                                                                                                                                                                                                                                                                                                                                                                                                                                                                                                                                                                                                                                                                                                                                                                                                                                                                                                                              |  |
| Loading Capacity(40'HQ) | 228PCS                                                                                                                                                                                                                                                                                                                                                                                                                                                                                                                                                                                                                                                                                                                                                                                                                                                                                                                                                                                                                                                                                                                              |  |

FCM3100C

| Description:                                                                                                                                                                                                                                                                                                                                                                                                                                                                                                                                                                                                                                                                                                                                                                                                                                                                                                                                                                                                                                                                                                                                                                                                                                                                                                                                                                                                                                                                                                                                                                                                                                                                                                                                                                                                                                                                                                                                                                                                                                                                                                                   | <ul> <li>Stainless steel mirror housing &amp; plastic side cover;</li> <li>Multifunction for making coffee, steam and hot water at the same time;</li> <li>Touch electronic button for easy operation;</li> <li>Italian ULKA pump with 15bar pressure;</li> <li>Inlet pipe to connect tap water &amp; Drain pipe to drain water directly;</li> <li>With LED illuminator; Temperature and time can be adjusted when making conferent barometers show the pressure when making coffee and steam;</li> <li>Dual boilers: one is 500ml s. s. boiler with s. s. heating tube to make temperature more stable for making coffee; another is 7L s.s. boiler for making steam and water;</li> <li>Professional s. s. porta-filter holder and filter with 58mm diameter;</li> <li>Pre-infusion system to ensure perfect extraction and crema;</li> <li>S. S. steam and water tube for cappuccino and hot water;</li> <li>Top cover cup-warming plate &amp; Adjustable non-slip foot.</li> </ul> |  |
|--------------------------------------------------------------------------------------------------------------------------------------------------------------------------------------------------------------------------------------------------------------------------------------------------------------------------------------------------------------------------------------------------------------------------------------------------------------------------------------------------------------------------------------------------------------------------------------------------------------------------------------------------------------------------------------------------------------------------------------------------------------------------------------------------------------------------------------------------------------------------------------------------------------------------------------------------------------------------------------------------------------------------------------------------------------------------------------------------------------------------------------------------------------------------------------------------------------------------------------------------------------------------------------------------------------------------------------------------------------------------------------------------------------------------------------------------------------------------------------------------------------------------------------------------------------------------------------------------------------------------------------------------------------------------------------------------------------------------------------------------------------------------------------------------------------------------------------------------------------------------------------------------------------------------------------------------------------------------------------------------------------------------------------------------------------------------------------------------------------------------------|----------------------------------------------------------------------------------------------------------------------------------------------------------------------------------------------------------------------------------------------------------------------------------------------------------------------------------------------------------------------------------------------------------------------------------------------------------------------------------------------------------------------------------------------------------------------------------------------------------------------------------------------------------------------------------------------------------------------------------------------------------------------------------------------------------------------------------------------------------------------------------------------------------------------------------------------------------------------------------------|--|
|                                                                                                                                                                                                                                                                                                                                                                                                                                                                                                                                                                                                                                                                                                                                                                                                                                                                                                                                                                                                                                                                                                                                                                                                                                                                                                                                                                                                                                                                                                                                                                                                                                                                                                                                                                                                                                                                                                                                                                                                                                                                                                                                |                                                                                                                                                                                                                                                                                                                                                                                                                                                                                                                                                                                                                                                                                                                                                                                                                                                                                                                                                                                        |  |
| Power Consumption                                                                                                                                                                                                                                                                                                                                                                                                                                                                                                                                                                                                                                                                                                                                                                                                                                                                                                                                                                                                                                                                                                                                                                                                                                                                                                                                                                                                                                                                                                                                                                                                                                                                                                                                                                                                                                                                                                                                                                                                                                                                                                              | 3450W                                                                                                                                                                                                                                                                                                                                                                                                                                                                                                                                                                                                                                                                                                                                                                                                                                                                                                                                                                                  |  |
| Power Consumption<br>Voltage                                                                                                                                                                                                                                                                                                                                                                                                                                                                                                                                                                                                                                                                                                                                                                                                                                                                                                                                                                                                                                                                                                                                                                                                                                                                                                                                                                                                                                                                                                                                                                                                                                                                                                                                                                                                                                                                                                                                                                                                                                                                                                   | 3450W<br>220V                                                                                                                                                                                                                                                                                                                                                                                                                                                                                                                                                                                                                                                                                                                                                                                                                                                                                                                                                                          |  |
| The second secon |                                                                                                                                                                                                                                                                                                                                                                                                                                                                                                                                                                                                                                                                                                                                                                                                                                                                                                                                                                                        |  |
| Voltage                                                                                                                                                                                                                                                                                                                                                                                                                                                                                                                                                                                                                                                                                                                                                                                                                                                                                                                                                                                                                                                                                                                                                                                                                                                                                                                                                                                                                                                                                                                                                                                                                                                                                                                                                                                                                                                                                                                                                                                                                                                                                                                        | 220V                                                                                                                                                                                                                                                                                                                                                                                                                                                                                                                                                                                                                                                                                                                                                                                                                                                                                                                                                                                   |  |
| Voltage<br>Frequency                                                                                                                                                                                                                                                                                                                                                                                                                                                                                                                                                                                                                                                                                                                                                                                                                                                                                                                                                                                                                                                                                                                                                                                                                                                                                                                                                                                                                                                                                                                                                                                                                                                                                                                                                                                                                                                                                                                                                                                                                                                                                                           | 220V<br>50Hz                                                                                                                                                                                                                                                                                                                                                                                                                                                                                                                                                                                                                                                                                                                                                                                                                                                                                                                                                                           |  |
| Voltage<br>Frequency<br>N.W                                                                                                                                                                                                                                                                                                                                                                                                                                                                                                                                                                                                                                                                                                                                                                                                                                                                                                                                                                                                                                                                                                                                                                                                                                                                                                                                                                                                                                                                                                                                                                                                                                                                                                                                                                                                                                                                                                                                                                                                                                                                                                    | 220V<br>50Hz<br>33KG/PCS                                                                                                                                                                                                                                                                                                                                                                                                                                                                                                                                                                                                                                                                                                                                                                                                                                                                                                                                                               |  |
| Voltage<br>Frequency<br>N.W<br>G.W                                                                                                                                                                                                                                                                                                                                                                                                                                                                                                                                                                                                                                                                                                                                                                                                                                                                                                                                                                                                                                                                                                                                                                                                                                                                                                                                                                                                                                                                                                                                                                                                                                                                                                                                                                                                                                                                                                                                                                                                                                                                                             | 220V<br>50Hz<br>33KG/PCS<br>37KG/CTN                                                                                                                                                                                                                                                                                                                                                                                                                                                                                                                                                                                                                                                                                                                                                                                                                                                                                                                                                   |  |
| Voltage Frequency N.W G.W Unit Size                                                                                                                                                                                                                                                                                                                                                                                                                                                                                                                                                                                                                                                                                                                                                                                                                                                                                                                                                                                                                                                                                                                                                                                                                                                                                                                                                                                                                                                                                                                                                                                                                                                                                                                                                                                                                                                                                                                                                                                                                                                                                            | 220V<br>50Hz<br>33KG/PCS<br>37KG/CTN<br>616*504*500mm                                                                                                                                                                                                                                                                                                                                                                                                                                                                                                                                                                                                                                                                                                                                                                                                                                                                                                                                  |  |
| Voltage Frequency N.W G.W Unit Size CTN Size                                                                                                                                                                                                                                                                                                                                                                                                                                                                                                                                                                                                                                                                                                                                                                                                                                                                                                                                                                                                                                                                                                                                                                                                                                                                                                                                                                                                                                                                                                                                                                                                                                                                                                                                                                                                                                                                                                                                                                                                                                                                                   | 220V<br>50Hz<br>33KG/PCS<br>37KG/CTN<br>616*504*500mm<br>702*523*530mm                                                                                                                                                                                                                                                                                                                                                                                                                                                                                                                                                                                                                                                                                                                                                                                                                                                                                                                 |  |
| Voltage Frequency N.W G.W Unit Size CTN Size Package                                                                                                                                                                                                                                                                                                                                                                                                                                                                                                                                                                                                                                                                                                                                                                                                                                                                                                                                                                                                                                                                                                                                                                                                                                                                                                                                                                                                                                                                                                                                                                                                                                                                                                                                                                                                                                                                                                                                                                                                                                                                           | 220V 50Hz 33KG/PCS 37KG/CTN 616*504*500mm 702*523*530mm 1PCS/CTN                                                                                                                                                                                                                                                                                                                                                                                                                                                                                                                                                                                                                                                                                                                                                                                                                                                                                                                       |  |