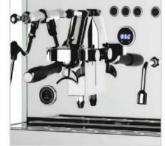

## COMMERCIAL **MACHINE SERIES**

A strong mix of innovation and elegance, that satisfies every lover of real Italian coffee and suits any environment. These semi-automatic professional

coffee machines will be applicable in office, Ho, Re, Ca etc.

**COFFEE HEATING TUBE** 

**COFFEE TABLE** 

**MENU SETTINGS** 

**PRIMARY AND SECONDARY BOILER** 

LIGHTING CONTROL

**POWER CONTROL** 

| Model:                  | <ul> <li>Stainless steel mirror housing;</li> <li>Multifunction for making coffee, steam and hot water at the same time;</li> <li>Resistive colorful touch screen with 4.3 inches;</li> <li>Commercial rotary vane pump with 9bar pressure;</li> <li>Inlet pipe to connect tap water &amp; Drain pipe to drain water directly;</li> <li>With LED illuminator; Temperature and time can be adjusted when making coffee;</li> <li>Different barometers show the pressure when making coffee and steam;</li> <li>Dual boilers: one is 500ml s. s. boiler with s. s. heating tube to make temperature more stable for making coffee; another is full s. s. primary and secondary boiler with 7L capacity for making steam and hot water;</li> <li>Professional s. s. porta-filter holder and filter with 58mm diameter;</li> <li>Pre-infusion system to ensure perfect extraction and crema;</li> <li>S. S. steam and water tube for cappuccino and hot water;</li> <li>With flowmeter and full inner cooper pipe;</li> <li>Top cover cup-warming plate &amp; Adjustable non-slip foot;</li> <li>Level type steaming switch.</li> </ul> |  |
|-------------------------|-------------------------------------------------------------------------------------------------------------------------------------------------------------------------------------------------------------------------------------------------------------------------------------------------------------------------------------------------------------------------------------------------------------------------------------------------------------------------------------------------------------------------------------------------------------------------------------------------------------------------------------------------------------------------------------------------------------------------------------------------------------------------------------------------------------------------------------------------------------------------------------------------------------------------------------------------------------------------------------------------------------------------------------------------------------------------------------------------------------------------------------|--|
| Description:            |                                                                                                                                                                                                                                                                                                                                                                                                                                                                                                                                                                                                                                                                                                                                                                                                                                                                                                                                                                                                                                                                                                                                     |  |
| Power Consumption       | 3450W                                                                                                                                                                                                                                                                                                                                                                                                                                                                                                                                                                                                                                                                                                                                                                                                                                                                                                                                                                                                                                                                                                                               |  |
| Voltage                 | 220V                                                                                                                                                                                                                                                                                                                                                                                                                                                                                                                                                                                                                                                                                                                                                                                                                                                                                                                                                                                                                                                                                                                                |  |
| Frequency               | 50Hz                                                                                                                                                                                                                                                                                                                                                                                                                                                                                                                                                                                                                                                                                                                                                                                                                                                                                                                                                                                                                                                                                                                                |  |
| N.W                     | 33KG/PCS                                                                                                                                                                                                                                                                                                                                                                                                                                                                                                                                                                                                                                                                                                                                                                                                                                                                                                                                                                                                                                                                                                                            |  |
| G.W                     | 37KG/CTN                                                                                                                                                                                                                                                                                                                                                                                                                                                                                                                                                                                                                                                                                                                                                                                                                                                                                                                                                                                                                                                                                                                            |  |
| Unit Size               | 616*504*500mm                                                                                                                                                                                                                                                                                                                                                                                                                                                                                                                                                                                                                                                                                                                                                                                                                                                                                                                                                                                                                                                                                                                       |  |
| CTN Size                | 702*523*530mm                                                                                                                                                                                                                                                                                                                                                                                                                                                                                                                                                                                                                                                                                                                                                                                                                                                                                                                                                                                                                                                                                                                       |  |
| Package                 | 1PCS/CTN                                                                                                                                                                                                                                                                                                                                                                                                                                                                                                                                                                                                                                                                                                                                                                                                                                                                                                                                                                                                                                                                                                                            |  |
| Loading Capacity(20'GP) | 81PCS                                                                                                                                                                                                                                                                                                                                                                                                                                                                                                                                                                                                                                                                                                                                                                                                                                                                                                                                                                                                                                                                                                                               |  |
| Loading Capacity(40'GP) | 171PCS                                                                                                                                                                                                                                                                                                                                                                                                                                                                                                                                                                                                                                                                                                                                                                                                                                                                                                                                                                                                                                                                                                                              |  |
| Loading Capacity(40'HQ) | 228PCS                                                                                                                                                                                                                                                                                                                                                                                                                                                                                                                                                                                                                                                                                                                                                                                                                                                                                                                                                                                                                                                                                                                              |  |