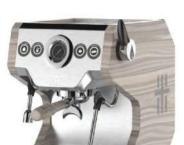

LED LAMP

DIGITAL DISPLAY

MANUAL CONTROL

**HOT WATER** 

STEAM CONTROL **CHART** 

**STEAM** 

COFFEE

**COFFEE HEATING POT BODY** 

**COFFEE HEATING TUBE** 

**COFFEE TABLE** 

**MENU SETTINGS** 

**PRIMARY AND SECONDARY BOILER** 

LIGHTING CONTROL

**POWER CONTROL** 

| Model:                  | <ul> <li>Stainless steel mirror housing;</li> <li>Multifunction for making coffee, steam and hot water at the same time;</li> <li>Resistive colorful touch screen with 4.3 inches;</li> <li>Commercial rotary vane pump with 9bar pressure;</li> <li>Inlet pipe to connect tap water &amp; Drain pipe to drain water directly;</li> <li>With LED illuminator; Temperature and time can be adjusted when making coffee;</li> <li>Different barometers show the pressure when making coffee and steam;</li> <li>Dual boilers: one is 500ml s. s. boiler with s. s. heating tube to make temperature more stable for making coffee; another is full s. s. primary and secondary boiler with 7L capacity for making steam and hot water;</li> <li>Professional s. s. porta-filter holder and filter with 58mm diameter;</li> <li>Pre-infusion system to ensure perfect extraction and crema;</li> <li>S. S. steam and water tube for cappuccino and hot water;</li> <li>With flowmeter and full inner cooper pipe;</li> <li>Top cover cup-warming plate &amp; Adjustable non-slip foot;</li> <li>Level type steaming switch.</li> </ul> |  |
|-------------------------|-------------------------------------------------------------------------------------------------------------------------------------------------------------------------------------------------------------------------------------------------------------------------------------------------------------------------------------------------------------------------------------------------------------------------------------------------------------------------------------------------------------------------------------------------------------------------------------------------------------------------------------------------------------------------------------------------------------------------------------------------------------------------------------------------------------------------------------------------------------------------------------------------------------------------------------------------------------------------------------------------------------------------------------------------------------------------------------------------------------------------------------|--|
| Description:            |                                                                                                                                                                                                                                                                                                                                                                                                                                                                                                                                                                                                                                                                                                                                                                                                                                                                                                                                                                                                                                                                                                                                     |  |
| Power Consumption       | 3450W                                                                                                                                                                                                                                                                                                                                                                                                                                                                                                                                                                                                                                                                                                                                                                                                                                                                                                                                                                                                                                                                                                                               |  |
| Voltage                 | 220V                                                                                                                                                                                                                                                                                                                                                                                                                                                                                                                                                                                                                                                                                                                                                                                                                                                                                                                                                                                                                                                                                                                                |  |
| Frequency               | 50Hz                                                                                                                                                                                                                                                                                                                                                                                                                                                                                                                                                                                                                                                                                                                                                                                                                                                                                                                                                                                                                                                                                                                                |  |
| N.W                     | 33KG/PCS                                                                                                                                                                                                                                                                                                                                                                                                                                                                                                                                                                                                                                                                                                                                                                                                                                                                                                                                                                                                                                                                                                                            |  |
| G.W                     | 37KG/CTN                                                                                                                                                                                                                                                                                                                                                                                                                                                                                                                                                                                                                                                                                                                                                                                                                                                                                                                                                                                                                                                                                                                            |  |
| Unit Size               | 616*504*500mm                                                                                                                                                                                                                                                                                                                                                                                                                                                                                                                                                                                                                                                                                                                                                                                                                                                                                                                                                                                                                                                                                                                       |  |
| CTN Size                | 702*523*530mm                                                                                                                                                                                                                                                                                                                                                                                                                                                                                                                                                                                                                                                                                                                                                                                                                                                                                                                                                                                                                                                                                                                       |  |
| Package                 | 1PCS/CTN                                                                                                                                                                                                                                                                                                                                                                                                                                                                                                                                                                                                                                                                                                                                                                                                                                                                                                                                                                                                                                                                                                                            |  |
| Loading Capacity(20'GP) | 81PCS                                                                                                                                                                                                                                                                                                                                                                                                                                                                                                                                                                                                                                                                                                                                                                                                                                                                                                                                                                                                                                                                                                                               |  |
| Loading Capacity(40'GP) | 171PCS                                                                                                                                                                                                                                                                                                                                                                                                                                                                                                                                                                                                                                                                                                                                                                                                                                                                                                                                                                                                                                                                                                                              |  |
| Loading Capacity(40'HQ) | 228PCS                                                                                                                                                                                                                                                                                                                                                                                                                                                                                                                                                                                                                                                                                                                                                                                                                                                                                                                                                                                                                                                                                                                              |  |