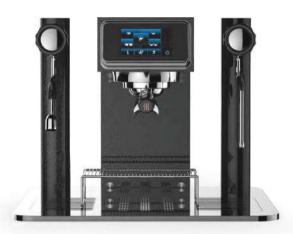

## COMMERCIAL **MACHINE SERIES**

A strong mix of innovation and elegance, that satisfies every lover of real Italian coffee and suits any environment. These semi-automatic professional

coffee machines will be applicable in office, Ho, Re, Ca etc.

LED LAMP

DIGITAL DISPLAY

MANUAL CONTROL

**HOT WATER** 

STEAM CONTROL **CHART** 

**STEAM** 

COFFEE

**COFFEE HEATING POT BODY** 

**COFFEE HEATING TUBE** 

**COFFEE TABLE** 

**MENU SETTINGS** 

**PRIMARY AND SECONDARY BOILER** 

LIGHTING CONTROL

**POWER CONTROL** 

| Model:                  | <ul> <li>Stainless steel mirror housing;</li> <li>Multifunction for making coffee, steam and hot water at the same time;</li> <li>Resistive colorful touch screen with 4.3 inches;</li> <li>Commercial rotary vane pump with 9bar pressure;</li> <li>Inlet pipe to connect tap water &amp; Drain pipe to drain water directly;</li> <li>With LED illuminator; Temperature and time can be adjusted when making coffee;</li> <li>Different barometers show the pressure when making coffee and steam;</li> <li>Dual boilers: one is 500ml s. s. boiler with s. s. heating tube to make temperature more stable for making coffee; another is full s. s. primary and secondary boiler with 7L capacity for making steam and hot water;</li> <li>Professional s. s. porta-filter holder and filter with 58mm diameter;</li> <li>Pre-infusion system to ensure perfect extraction and crema;</li> <li>S. S. steam and water tube for cappuccino and hot water;</li> <li>With flowmeter and full inner cooper pipe;</li> <li>Top cover cup-warming plate &amp; Adjustable non-slip foot;</li> <li>Level type steaming switch.</li> </ul> |  |
|-------------------------|-------------------------------------------------------------------------------------------------------------------------------------------------------------------------------------------------------------------------------------------------------------------------------------------------------------------------------------------------------------------------------------------------------------------------------------------------------------------------------------------------------------------------------------------------------------------------------------------------------------------------------------------------------------------------------------------------------------------------------------------------------------------------------------------------------------------------------------------------------------------------------------------------------------------------------------------------------------------------------------------------------------------------------------------------------------------------------------------------------------------------------------|--|
| Description:            |                                                                                                                                                                                                                                                                                                                                                                                                                                                                                                                                                                                                                                                                                                                                                                                                                                                                                                                                                                                                                                                                                                                                     |  |
| Power Consumption       | 3450W                                                                                                                                                                                                                                                                                                                                                                                                                                                                                                                                                                                                                                                                                                                                                                                                                                                                                                                                                                                                                                                                                                                               |  |
| Voltage                 | 220V                                                                                                                                                                                                                                                                                                                                                                                                                                                                                                                                                                                                                                                                                                                                                                                                                                                                                                                                                                                                                                                                                                                                |  |
| Frequency               | 50Hz                                                                                                                                                                                                                                                                                                                                                                                                                                                                                                                                                                                                                                                                                                                                                                                                                                                                                                                                                                                                                                                                                                                                |  |
| N.W                     | 33KG/PCS                                                                                                                                                                                                                                                                                                                                                                                                                                                                                                                                                                                                                                                                                                                                                                                                                                                                                                                                                                                                                                                                                                                            |  |
| G.W                     | 37KG/CTN                                                                                                                                                                                                                                                                                                                                                                                                                                                                                                                                                                                                                                                                                                                                                                                                                                                                                                                                                                                                                                                                                                                            |  |
| Unit Size               | 616*504*500mm                                                                                                                                                                                                                                                                                                                                                                                                                                                                                                                                                                                                                                                                                                                                                                                                                                                                                                                                                                                                                                                                                                                       |  |
| CTN Size                | 702*523*530mm                                                                                                                                                                                                                                                                                                                                                                                                                                                                                                                                                                                                                                                                                                                                                                                                                                                                                                                                                                                                                                                                                                                       |  |
| Package                 | 1PCS/CTN                                                                                                                                                                                                                                                                                                                                                                                                                                                                                                                                                                                                                                                                                                                                                                                                                                                                                                                                                                                                                                                                                                                            |  |
| Loading Capacity(20'GP) | 81PCS                                                                                                                                                                                                                                                                                                                                                                                                                                                                                                                                                                                                                                                                                                                                                                                                                                                                                                                                                                                                                                                                                                                               |  |
| Loading Capacity(40'GP) | 171PCS                                                                                                                                                                                                                                                                                                                                                                                                                                                                                                                                                                                                                                                                                                                                                                                                                                                                                                                                                                                                                                                                                                                              |  |
| Loading Capacity(40'HQ) | 228PCS                                                                                                                                                                                                                                                                                                                                                                                                                                                                                                                                                                                                                                                                                                                                                                                                                                                                                                                                                                                                                                                                                                                              |  |