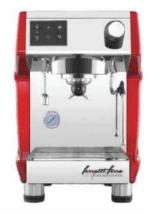

**COFFEE HEATING TUBE** 

**COFFEE TABLE** 

**MENU SETTINGS** 

**PRIMARY AND SECONDARY BOILER** 

LIGHTING CONTROL

**POWER CONTROL** 

| Model:                  | <ul> <li>Stainless steel mirror housing;</li> <li>Multifunction for making coffee, steam and hot water at the same time;</li> <li>Resistive colorful touch screen with 4.3 inches;</li> <li>Commercial rotary vane pump with 9bar pressure;</li> <li>Inlet pipe to connect tap water &amp; Drain pipe to drain water directly;</li> <li>With LED illuminator; Temperature and time can be adjusted when making coffee;</li> <li>Different barometers show the pressure when making coffee and steam;</li> <li>Dual boilers: one is 500ml s. s. boiler with s. s. heating tube to make temperature more stable for making coffee; another is full s. s. primary and secondary boiler with 7L capacity for making steam and hot water;</li> <li>Professional s. s. porta-filter holder and filter with 58mm diameter;</li> <li>Pre-infusion system to ensure perfect extraction and crema;</li> <li>S. S. steam and water tube for cappuccino and hot water;</li> <li>With flowmeter and full inner cooper pipe;</li> <li>Top cover cup-warming plate &amp; Adjustable non-slip foot;</li> <li>Level type steaming switch.</li> </ul> |  |
|-------------------------|-------------------------------------------------------------------------------------------------------------------------------------------------------------------------------------------------------------------------------------------------------------------------------------------------------------------------------------------------------------------------------------------------------------------------------------------------------------------------------------------------------------------------------------------------------------------------------------------------------------------------------------------------------------------------------------------------------------------------------------------------------------------------------------------------------------------------------------------------------------------------------------------------------------------------------------------------------------------------------------------------------------------------------------------------------------------------------------------------------------------------------------|--|
| Description:            |                                                                                                                                                                                                                                                                                                                                                                                                                                                                                                                                                                                                                                                                                                                                                                                                                                                                                                                                                                                                                                                                                                                                     |  |
| Power Consumption       | 3450W                                                                                                                                                                                                                                                                                                                                                                                                                                                                                                                                                                                                                                                                                                                                                                                                                                                                                                                                                                                                                                                                                                                               |  |
| Voltage                 | 220V                                                                                                                                                                                                                                                                                                                                                                                                                                                                                                                                                                                                                                                                                                                                                                                                                                                                                                                                                                                                                                                                                                                                |  |
| Frequency               | 50Hz                                                                                                                                                                                                                                                                                                                                                                                                                                                                                                                                                                                                                                                                                                                                                                                                                                                                                                                                                                                                                                                                                                                                |  |
| N.W                     | 33KG/PCS                                                                                                                                                                                                                                                                                                                                                                                                                                                                                                                                                                                                                                                                                                                                                                                                                                                                                                                                                                                                                                                                                                                            |  |
| G.W                     | 37KG/CTN                                                                                                                                                                                                                                                                                                                                                                                                                                                                                                                                                                                                                                                                                                                                                                                                                                                                                                                                                                                                                                                                                                                            |  |
| Unit Size               | 616*504*500mm                                                                                                                                                                                                                                                                                                                                                                                                                                                                                                                                                                                                                                                                                                                                                                                                                                                                                                                                                                                                                                                                                                                       |  |
| CTN Size                | 702*523*530mm                                                                                                                                                                                                                                                                                                                                                                                                                                                                                                                                                                                                                                                                                                                                                                                                                                                                                                                                                                                                                                                                                                                       |  |
| Package                 | 1PCS/CTN                                                                                                                                                                                                                                                                                                                                                                                                                                                                                                                                                                                                                                                                                                                                                                                                                                                                                                                                                                                                                                                                                                                            |  |
| Loading Capacity(20'GP) | 81PCS                                                                                                                                                                                                                                                                                                                                                                                                                                                                                                                                                                                                                                                                                                                                                                                                                                                                                                                                                                                                                                                                                                                               |  |
| Loading Capacity(40'GP) | 171PCS                                                                                                                                                                                                                                                                                                                                                                                                                                                                                                                                                                                                                                                                                                                                                                                                                                                                                                                                                                                                                                                                                                                              |  |
| Loading Capacity(40'HQ) | 228PCS                                                                                                                                                                                                                                                                                                                                                                                                                                                                                                                                                                                                                                                                                                                                                                                                                                                                                                                                                                                                                                                                                                                              |  |