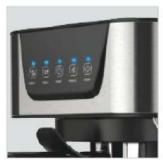

LED LAMP

DIGITAL DISPLAY

MANUAL CONTROL

**HOT WATER** 

STEAM CONTROL **CHART** 

**STEAM** 

COFFEE

**COFFEE HEATING POT BODY** 