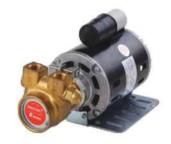

**COFFEE HEATING TUBE** 

**COFFEE TABLE** 

**MENU SETTINGS** 

**PRIMARY AND SECONDARY BOILER** 

LIGHTING CONTROL

**POWER CONTROL** 

| Model:                  | <ul> <li>Stainless steel mirror housing;</li> <li>Multifunction for making coffee, steam and hot water at the same time;</li> <li>Resistive colorful touch screen with 4.3 inches;</li> <li>Commercial rotary vane pump with 9bar pressure;</li> <li>Inlet pipe to connect tap water &amp; Drain pipe to drain water directly;</li> <li>With LED illuminator; Temperature and time can be adjusted when making coffee;</li> <li>Different barometers show the pressure when making coffee and steam;</li> <li>Dual boilers: one is 500ml s. s. boiler with s. s. heating tube to make temperature more stable for making coffee; another is full s. s. primary and secondary boiler with 7L capacity for making steam and hot water;</li> <li>Professional s. s. porta-filter holder and filter with 58mm diameter;</li> <li>Pre-infusion system to ensure perfect extraction and crema;</li> <li>S. S. steam and water tube for cappuccino and hot water;</li> <li>With flowmeter and full inner cooper pipe;</li> <li>Top cover cup-warming plate &amp; Adjustable non-slip foot;</li> <li>Level type steaming switch.</li> </ul> |  |
|-------------------------|-------------------------------------------------------------------------------------------------------------------------------------------------------------------------------------------------------------------------------------------------------------------------------------------------------------------------------------------------------------------------------------------------------------------------------------------------------------------------------------------------------------------------------------------------------------------------------------------------------------------------------------------------------------------------------------------------------------------------------------------------------------------------------------------------------------------------------------------------------------------------------------------------------------------------------------------------------------------------------------------------------------------------------------------------------------------------------------------------------------------------------------|--|
| Description:            |                                                                                                                                                                                                                                                                                                                                                                                                                                                                                                                                                                                                                                                                                                                                                                                                                                                                                                                                                                                                                                                                                                                                     |  |
| Power Consumption       | 3450W                                                                                                                                                                                                                                                                                                                                                                                                                                                                                                                                                                                                                                                                                                                                                                                                                                                                                                                                                                                                                                                                                                                               |  |
| Voltage                 | 220V                                                                                                                                                                                                                                                                                                                                                                                                                                                                                                                                                                                                                                                                                                                                                                                                                                                                                                                                                                                                                                                                                                                                |  |
| Frequency               | 50Hz                                                                                                                                                                                                                                                                                                                                                                                                                                                                                                                                                                                                                                                                                                                                                                                                                                                                                                                                                                                                                                                                                                                                |  |
| N.W                     | 33KG/PCS                                                                                                                                                                                                                                                                                                                                                                                                                                                                                                                                                                                                                                                                                                                                                                                                                                                                                                                                                                                                                                                                                                                            |  |
| G.W                     | 37KG/CTN                                                                                                                                                                                                                                                                                                                                                                                                                                                                                                                                                                                                                                                                                                                                                                                                                                                                                                                                                                                                                                                                                                                            |  |
| Unit Size               | 616*504*500mm                                                                                                                                                                                                                                                                                                                                                                                                                                                                                                                                                                                                                                                                                                                                                                                                                                                                                                                                                                                                                                                                                                                       |  |
| CTN Size                | 702*523*530mm                                                                                                                                                                                                                                                                                                                                                                                                                                                                                                                                                                                                                                                                                                                                                                                                                                                                                                                                                                                                                                                                                                                       |  |
| Package                 | 1PCS/CTN                                                                                                                                                                                                                                                                                                                                                                                                                                                                                                                                                                                                                                                                                                                                                                                                                                                                                                                                                                                                                                                                                                                            |  |
| Loading Capacity(20'GP) | 81PCS                                                                                                                                                                                                                                                                                                                                                                                                                                                                                                                                                                                                                                                                                                                                                                                                                                                                                                                                                                                                                                                                                                                               |  |
| Loading Capacity(40'GP) | 171PCS                                                                                                                                                                                                                                                                                                                                                                                                                                                                                                                                                                                                                                                                                                                                                                                                                                                                                                                                                                                                                                                                                                                              |  |
| Loading Capacity(40'HQ) | 228PCS                                                                                                                                                                                                                                                                                                                                                                                                                                                                                                                                                                                                                                                                                                                                                                                                                                                                                                                                                                                                                                                                                                                              |  |