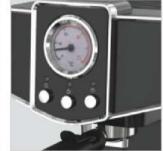

LED LAMP

DIGITAL DISPLAY

MANUAL CONTROL

**HOT WATER** 

STEAM CONTROL **CHART** 

**STEAM** 

COFFEE

**COFFEE HEATING POT BODY** 

**COFFEE HEATING TUBE** 

**COFFEE TABLE** 

**MENU SETTINGS** 

**PRIMARY AND SECONDARY BOILER** 

LIGHTING CONTROL

**POWER CONTROL** 

| Model:                  | <ul> <li>Stainless steel mirror housing;</li> <li>Multifunction for making coffee, steam and hot water at the same time;</li> <li>Resistive colorful touch screen with 4.3 inches;</li> <li>Commercial rotary vane pump with 9bar pressure;</li> <li>Inlet pipe to connect tap water &amp; Drain pipe to drain water directly;</li> <li>With LED illuminator; Temperature and time can be adjusted when making coffee;</li> <li>Different barometers show the pressure when making coffee and steam;</li> <li>Dual boilers: one is 500ml s. s. boiler with s. s. heating tube to make temperature more stable for making coffee; another is full s. s. primary and secondary boiler with 7L capacity for making steam and hot water;</li> <li>Professional s. s. porta-filter holder and filter with 58mm diameter;</li> <li>Pre-infusion system to ensure perfect extraction and crema;</li> <li>S. S. steam and water tube for cappuccino and hot water;</li> <li>With flowmeter and full inner cooper pipe;</li> <li>Top cover cup-warming plate &amp; Adjustable non-slip foot;</li> <li>Level type steaming switch.</li> </ul> |  |
|-------------------------|-------------------------------------------------------------------------------------------------------------------------------------------------------------------------------------------------------------------------------------------------------------------------------------------------------------------------------------------------------------------------------------------------------------------------------------------------------------------------------------------------------------------------------------------------------------------------------------------------------------------------------------------------------------------------------------------------------------------------------------------------------------------------------------------------------------------------------------------------------------------------------------------------------------------------------------------------------------------------------------------------------------------------------------------------------------------------------------------------------------------------------------|--|
| Description:            |                                                                                                                                                                                                                                                                                                                                                                                                                                                                                                                                                                                                                                                                                                                                                                                                                                                                                                                                                                                                                                                                                                                                     |  |
| Power Consumption       | 3450W                                                                                                                                                                                                                                                                                                                                                                                                                                                                                                                                                                                                                                                                                                                                                                                                                                                                                                                                                                                                                                                                                                                               |  |
| Voltage                 | 220V                                                                                                                                                                                                                                                                                                                                                                                                                                                                                                                                                                                                                                                                                                                                                                                                                                                                                                                                                                                                                                                                                                                                |  |
| Frequency               | 50Hz                                                                                                                                                                                                                                                                                                                                                                                                                                                                                                                                                                                                                                                                                                                                                                                                                                                                                                                                                                                                                                                                                                                                |  |
| N.W                     | 33KG/PCS                                                                                                                                                                                                                                                                                                                                                                                                                                                                                                                                                                                                                                                                                                                                                                                                                                                                                                                                                                                                                                                                                                                            |  |
| G.W                     | 37KG/CTN                                                                                                                                                                                                                                                                                                                                                                                                                                                                                                                                                                                                                                                                                                                                                                                                                                                                                                                                                                                                                                                                                                                            |  |
| Unit Size               | 616*504*500mm                                                                                                                                                                                                                                                                                                                                                                                                                                                                                                                                                                                                                                                                                                                                                                                                                                                                                                                                                                                                                                                                                                                       |  |
| CTN Size                | 702*523*530mm                                                                                                                                                                                                                                                                                                                                                                                                                                                                                                                                                                                                                                                                                                                                                                                                                                                                                                                                                                                                                                                                                                                       |  |
| Package                 | 1PCS/CTN                                                                                                                                                                                                                                                                                                                                                                                                                                                                                                                                                                                                                                                                                                                                                                                                                                                                                                                                                                                                                                                                                                                            |  |
| Loading Capacity(20'GP) | 81PCS                                                                                                                                                                                                                                                                                                                                                                                                                                                                                                                                                                                                                                                                                                                                                                                                                                                                                                                                                                                                                                                                                                                               |  |
| Loading Capacity(40'GP) | 171PCS                                                                                                                                                                                                                                                                                                                                                                                                                                                                                                                                                                                                                                                                                                                                                                                                                                                                                                                                                                                                                                                                                                                              |  |
| Loading Capacity(40'HQ) | 228PCS                                                                                                                                                                                                                                                                                                                                                                                                                                                                                                                                                                                                                                                                                                                                                                                                                                                                                                                                                                                                                                                                                                                              |  |