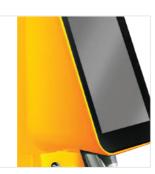

LED LAMP

DIGITAL DISPLAY

MANUAL CONTROL

**HOT WATER** 

STEAM CONTROL **CHART** 

**STEAM** 

COFFEE

**COFFEE HEATING POT BODY** 

**COFFEE HEATING TUBE** 

**COFFEE TABLE** 

**MENU SETTINGS** 

**PRIMARY AND SECONDARY BOILER** 

LIGHTING CONTROL

**POWER CONTROL** 

| Model:                  | <ul> <li>Stainless steel mirror housing;</li> <li>Multifunction for making coffee, steam and hot water at the same time;</li> <li>Resistive colorful touch screen with 4.3 inches;</li> <li>Commercial rotary vane pump with 9bar pressure;</li> <li>Inlet pipe to connect tap water &amp; Drain pipe to drain water directly;</li> <li>With LED illuminator; Temperature and time can be adjusted when making coffee;</li> <li>Different barometers show the pressure when making coffee and steam;</li> <li>Dual boilers: one is 500ml s. s. boiler with s. s. heating tube to make temperature more stable for making coffee; another is full s. s. primary and secondary boiler with 7L capacity for making steam and hot water;</li> <li>Professional s. s. porta-filter holder and filter with 58mm diameter;</li> <li>Pre-infusion system to ensure perfect extraction and crema;</li> <li>S. S. steam and water tube for cappuccino and hot water;</li> <li>With flowmeter and full inner cooper pipe;</li> <li>Top cover cup-warming plate &amp; Adjustable non-slip foot;</li> <li>Level type steaming switch.</li> </ul> |  |
|-------------------------|-------------------------------------------------------------------------------------------------------------------------------------------------------------------------------------------------------------------------------------------------------------------------------------------------------------------------------------------------------------------------------------------------------------------------------------------------------------------------------------------------------------------------------------------------------------------------------------------------------------------------------------------------------------------------------------------------------------------------------------------------------------------------------------------------------------------------------------------------------------------------------------------------------------------------------------------------------------------------------------------------------------------------------------------------------------------------------------------------------------------------------------|--|
| Description:            |                                                                                                                                                                                                                                                                                                                                                                                                                                                                                                                                                                                                                                                                                                                                                                                                                                                                                                                                                                                                                                                                                                                                     |  |
| Power Consumption       | 3450W                                                                                                                                                                                                                                                                                                                                                                                                                                                                                                                                                                                                                                                                                                                                                                                                                                                                                                                                                                                                                                                                                                                               |  |
| Voltage                 | 220V                                                                                                                                                                                                                                                                                                                                                                                                                                                                                                                                                                                                                                                                                                                                                                                                                                                                                                                                                                                                                                                                                                                                |  |
| Frequency               | 50Hz                                                                                                                                                                                                                                                                                                                                                                                                                                                                                                                                                                                                                                                                                                                                                                                                                                                                                                                                                                                                                                                                                                                                |  |
| N.W                     | 33KG/PCS                                                                                                                                                                                                                                                                                                                                                                                                                                                                                                                                                                                                                                                                                                                                                                                                                                                                                                                                                                                                                                                                                                                            |  |
| G.W                     | 37KG/CTN                                                                                                                                                                                                                                                                                                                                                                                                                                                                                                                                                                                                                                                                                                                                                                                                                                                                                                                                                                                                                                                                                                                            |  |
| Unit Size               | 616*504*500mm                                                                                                                                                                                                                                                                                                                                                                                                                                                                                                                                                                                                                                                                                                                                                                                                                                                                                                                                                                                                                                                                                                                       |  |
| CTN Size                | 702*523*530mm                                                                                                                                                                                                                                                                                                                                                                                                                                                                                                                                                                                                                                                                                                                                                                                                                                                                                                                                                                                                                                                                                                                       |  |
| Package                 | 1PCS/CTN                                                                                                                                                                                                                                                                                                                                                                                                                                                                                                                                                                                                                                                                                                                                                                                                                                                                                                                                                                                                                                                                                                                            |  |
| Loading Capacity(20'GP) | 81PCS                                                                                                                                                                                                                                                                                                                                                                                                                                                                                                                                                                                                                                                                                                                                                                                                                                                                                                                                                                                                                                                                                                                               |  |
| Loading Capacity(40'GP) | 171PCS                                                                                                                                                                                                                                                                                                                                                                                                                                                                                                                                                                                                                                                                                                                                                                                                                                                                                                                                                                                                                                                                                                                              |  |
| Loading Capacity(40'HQ) | 228PCS                                                                                                                                                                                                                                                                                                                                                                                                                                                                                                                                                                                                                                                                                                                                                                                                                                                                                                                                                                                                                                                                                                                              |  |