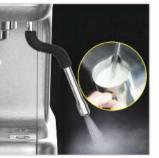

LED LAMP

DIGITAL DISPLAY

MANUAL CONTROL

**HOT WATER** 

STEAM CONTROL **CHART** 

**STEAM** 

COFFEE

**COFFEE HEATING POT BODY** 

**COFFEE HEATING TUBE** 

**COFFEE TABLE** 

**MENU SETTINGS** 

**PRIMARY AND SECONDARY BOILER** 

LIGHTING CONTROL

**POWER CONTROL** 

| Model:                  | <ul> <li>Stainless steel mirror housing;</li> <li>Multifunction for making coffee, steam and hot water at the same time;</li> <li>Resistive colorful touch screen with 4.3 inches;</li> <li>Commercial rotary vane pump with 9bar pressure;</li> <li>Inlet pipe to connect tap water &amp; Drain pipe to drain water directly;</li> <li>With LED illuminator; Temperature and time can be adjusted when making coffee;</li> <li>Different barometers show the pressure when making coffee and steam;</li> <li>Dual boilers: one is 500ml s. s. boiler with s. s. heating tube to make temperature more stable for making coffee; another is full s. s. primary and secondary boiler with 7L capacity for making steam and hot water;</li> <li>Professional s. s. porta-filter holder and filter with 58mm diameter;</li> <li>Pre-infusion system to ensure perfect extraction and crema;</li> <li>S. S. steam and water tube for cappuccino and hot water;</li> <li>With flowmeter and full inner cooper pipe;</li> <li>Top cover cup-warming plate &amp; Adjustable non-slip foot;</li> <li>Level type steaming switch.</li> </ul> |  |
|-------------------------|-------------------------------------------------------------------------------------------------------------------------------------------------------------------------------------------------------------------------------------------------------------------------------------------------------------------------------------------------------------------------------------------------------------------------------------------------------------------------------------------------------------------------------------------------------------------------------------------------------------------------------------------------------------------------------------------------------------------------------------------------------------------------------------------------------------------------------------------------------------------------------------------------------------------------------------------------------------------------------------------------------------------------------------------------------------------------------------------------------------------------------------|--|
| Description:            |                                                                                                                                                                                                                                                                                                                                                                                                                                                                                                                                                                                                                                                                                                                                                                                                                                                                                                                                                                                                                                                                                                                                     |  |
| Power Consumption       | 3450W                                                                                                                                                                                                                                                                                                                                                                                                                                                                                                                                                                                                                                                                                                                                                                                                                                                                                                                                                                                                                                                                                                                               |  |
| Voltage                 | 220V                                                                                                                                                                                                                                                                                                                                                                                                                                                                                                                                                                                                                                                                                                                                                                                                                                                                                                                                                                                                                                                                                                                                |  |
| Frequency               | 50Hz                                                                                                                                                                                                                                                                                                                                                                                                                                                                                                                                                                                                                                                                                                                                                                                                                                                                                                                                                                                                                                                                                                                                |  |
| N.W                     | 33KG/PCS                                                                                                                                                                                                                                                                                                                                                                                                                                                                                                                                                                                                                                                                                                                                                                                                                                                                                                                                                                                                                                                                                                                            |  |
| G.W                     | 37KG/CTN                                                                                                                                                                                                                                                                                                                                                                                                                                                                                                                                                                                                                                                                                                                                                                                                                                                                                                                                                                                                                                                                                                                            |  |
| Unit Size               | 616*504*500mm                                                                                                                                                                                                                                                                                                                                                                                                                                                                                                                                                                                                                                                                                                                                                                                                                                                                                                                                                                                                                                                                                                                       |  |
| CTN Size                | 702*523*530mm                                                                                                                                                                                                                                                                                                                                                                                                                                                                                                                                                                                                                                                                                                                                                                                                                                                                                                                                                                                                                                                                                                                       |  |
| Package                 | 1PCS/CTN                                                                                                                                                                                                                                                                                                                                                                                                                                                                                                                                                                                                                                                                                                                                                                                                                                                                                                                                                                                                                                                                                                                            |  |
| Loading Capacity(20'GP) | 81PCS                                                                                                                                                                                                                                                                                                                                                                                                                                                                                                                                                                                                                                                                                                                                                                                                                                                                                                                                                                                                                                                                                                                               |  |
| Loading Capacity(40'GP) | 171PCS                                                                                                                                                                                                                                                                                                                                                                                                                                                                                                                                                                                                                                                                                                                                                                                                                                                                                                                                                                                                                                                                                                                              |  |
| Loading Capacity(40'HQ) | 228PCS                                                                                                                                                                                                                                                                                                                                                                                                                                                                                                                                                                                                                                                                                                                                                                                                                                                                                                                                                                                                                                                                                                                              |  |