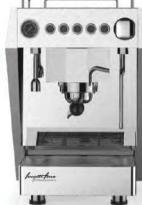

## COMMERCIAL **MACHINE SERIES**

A strong mix of innovation and elegance, that satisfies every lover of real Italian coffee and suits any environment. These semi-automatic professional

coffee machines will be applicable in office, Ho, Re, Ca etc.

**COFFEE HEATING TUBE** 

**COFFEE TABLE** 

**MENU SETTINGS** 

**PRIMARY AND SECONDARY BOILER** 

LIGHTING CONTROL

**POWER CONTROL** 

| Model:                  | <ul> <li>Stainless steel mirror housing;</li> <li>Multifunction for making coffee, steam and hot water at the same time;</li> <li>Resistive colorful touch screen with 4.3 inches;</li> <li>Commercial rotary vane pump with 9bar pressure;</li> <li>Inlet pipe to connect tap water &amp; Drain pipe to drain water directly;</li> <li>With LED illuminator; Temperature and time can be adjusted when making coffee;</li> <li>Different barometers show the pressure when making coffee and steam;</li> <li>Dual boilers: one is 500ml s. s. boiler with s. s. heating tube to make temperature more stable for making coffee; another is full s. s. primary and secondary boiler with 7L capacity for making steam and hot water;</li> <li>Professional s. s. porta-filter holder and filter with 58mm diameter;</li> <li>Pre-infusion system to ensure perfect extraction and crema;</li> <li>S. S. steam and water tube for cappuccino and hot water;</li> <li>With flowmeter and full inner cooper pipe;</li> <li>Top cover cup-warming plate &amp; Adjustable non-slip foot;</li> <li>Level type steaming switch.</li> </ul> |  |
|-------------------------|-------------------------------------------------------------------------------------------------------------------------------------------------------------------------------------------------------------------------------------------------------------------------------------------------------------------------------------------------------------------------------------------------------------------------------------------------------------------------------------------------------------------------------------------------------------------------------------------------------------------------------------------------------------------------------------------------------------------------------------------------------------------------------------------------------------------------------------------------------------------------------------------------------------------------------------------------------------------------------------------------------------------------------------------------------------------------------------------------------------------------------------|--|
| Description:            |                                                                                                                                                                                                                                                                                                                                                                                                                                                                                                                                                                                                                                                                                                                                                                                                                                                                                                                                                                                                                                                                                                                                     |  |
| Power Consumption       | 3450W                                                                                                                                                                                                                                                                                                                                                                                                                                                                                                                                                                                                                                                                                                                                                                                                                                                                                                                                                                                                                                                                                                                               |  |
| Voltage                 | 220V                                                                                                                                                                                                                                                                                                                                                                                                                                                                                                                                                                                                                                                                                                                                                                                                                                                                                                                                                                                                                                                                                                                                |  |
| Frequency               | 50Hz                                                                                                                                                                                                                                                                                                                                                                                                                                                                                                                                                                                                                                                                                                                                                                                                                                                                                                                                                                                                                                                                                                                                |  |
| N.W                     | 33KG/PCS                                                                                                                                                                                                                                                                                                                                                                                                                                                                                                                                                                                                                                                                                                                                                                                                                                                                                                                                                                                                                                                                                                                            |  |
| G.W                     | 37KG/CTN                                                                                                                                                                                                                                                                                                                                                                                                                                                                                                                                                                                                                                                                                                                                                                                                                                                                                                                                                                                                                                                                                                                            |  |
| Unit Size               | 616*504*500mm                                                                                                                                                                                                                                                                                                                                                                                                                                                                                                                                                                                                                                                                                                                                                                                                                                                                                                                                                                                                                                                                                                                       |  |
| CTN Size                | 702*523*530mm                                                                                                                                                                                                                                                                                                                                                                                                                                                                                                                                                                                                                                                                                                                                                                                                                                                                                                                                                                                                                                                                                                                       |  |
| Package                 | 1PCS/CTN                                                                                                                                                                                                                                                                                                                                                                                                                                                                                                                                                                                                                                                                                                                                                                                                                                                                                                                                                                                                                                                                                                                            |  |
| Loading Capacity(20'GP) | 81PCS                                                                                                                                                                                                                                                                                                                                                                                                                                                                                                                                                                                                                                                                                                                                                                                                                                                                                                                                                                                                                                                                                                                               |  |
| Loading Capacity(40'GP) | 171PCS                                                                                                                                                                                                                                                                                                                                                                                                                                                                                                                                                                                                                                                                                                                                                                                                                                                                                                                                                                                                                                                                                                                              |  |
| Loading Capacity(40'HQ) | 228PCS                                                                                                                                                                                                                                                                                                                                                                                                                                                                                                                                                                                                                                                                                                                                                                                                                                                                                                                                                                                                                                                                                                                              |  |