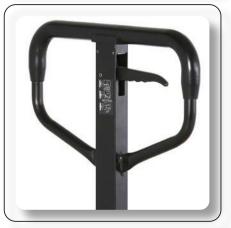

- The display screen is 6-digit LCD display, and the screen is inclined forward, which is convenient for the operator to read the value.
- The maximum error value of the instrument is 0.1%, and the weighing accuracy is 0.5kg.
- Five functional buttons, easy and simple to operate.
- It can switch the weighing unit (kg/lb) with one key, which is convenient for use in different markets requirements.
- The instrument power supply adopts 4.8V/4AH lithium battery, which can be used continuously for more than 60 hours, stand-by for up to 300 hours, and charging only takes 5 hours.
- The instrument screen is equipped with backlight, which will automatically light up when the weight changes, which is convenient for the operator to check; after the weight is stable, the backlight will automatically turn off for saving energy.
- The back of the instrument is totally enclosed, and the harness connection adopts aviation connector / RS232 connector, which improves the overall protection performance of the instrument.
- The whole instrument is protected by iron plate, which prevents the instrument from bumping and damage during operation.
- Optional thermal printer, with no need to change the color band.