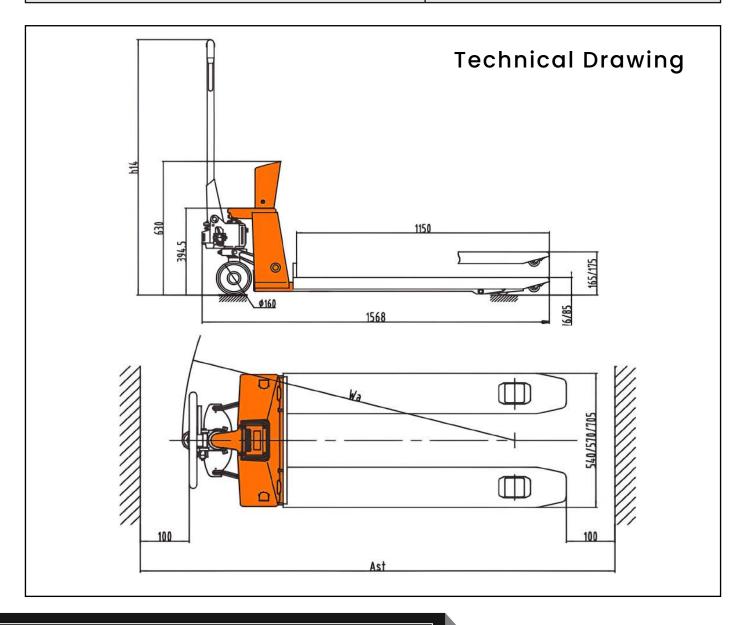

| MODEL                   |      | PKC6-7E / PKC6-8E        |
|-------------------------|------|--------------------------|
| Capacity                | (kg) | 2000                     |
| Lowered fork height     | (mm) | 76/85                    |
| Total lift height       | (mm) | 165/175                  |
| Fork Length             | (mm) | 1150                     |
| Width fork overall      | (mm) | 540/570/705              |
| Steering wheel          | (mm) | Ø160                     |
| Fork Wheel              | (mm) | Ø70                      |
| Power                   |      | 4.8V/4Ah Li-lion battery |
| Max. deviation (weight) | (kg) | 0.5                      |
| Max. deviation (rate)   | (%)  | ±0.1%                    |
| Turning radius          | (mm) | 1368                     |
| Service weight          | (kg) | 115-130                  |