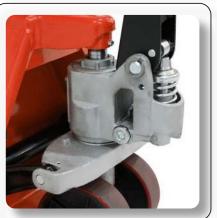

| MODEL                   |      | PKC6-7E / PKC6-8E        |
|-------------------------|------|--------------------------|
| Capacity                | (kg) | 2000                     |
| Lowered fork height     | (mm) | 76/85                    |
| Total lift height       | (mm) | 165/175                  |
| Fork Length             | (mm) | 1150                     |
| Width fork overall      | (mm) | 540/570/705              |
| Steering wheel          | (mm) | Ø160                     |
| Fork Wheel              | (mm) | Ø70                      |
| Power                   |      | 4.8V/4Ah Li-lion battery |
| Max. deviation (weight) | (kg) | 0.5                      |
| Max. deviation (rate)   | (%)  | ±0.1%                    |
| Turning radius          | (mm) | 1368                     |
| Service weight          | (kg) | 115-130                  |