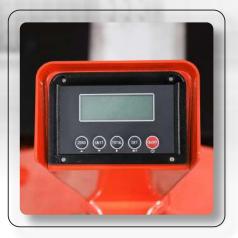

- The display screen is 6-digit LCD display, and the screen is inclined forward, which is convenient for the operator to read the value.
- The maximum error value of the instrument is 0.1%, and the weighing accuracy is 0.5kg.
- Five functional buttons, easy and simple to operate.
- It can switch the weighing unit (kg/lb) with one key, which is convenient for use in different markets requirements.
- The instrument power supply adopts 4.8V/4AH lithium battery, which can be used continuously for more than 60 hours, stand-by for up to 300 hours, and charging only takes 5 hours.
- The instrument screen is equipped with backlight, which will automatically light up when the weight changes, which is convenient for the operator to check; after the weight is stable, the backlight will automatically turn off for saving energy.
- The back of the instrument is totally enclosed, and the harness connection adopts aviation connector / RS232 connector, which improves the overall protection performance of the instrument.
- The whole instrument is protected by iron plate, which prevents the instrument from bumping and damage during operation.
- Optional thermal printer, with no need to change the color band.